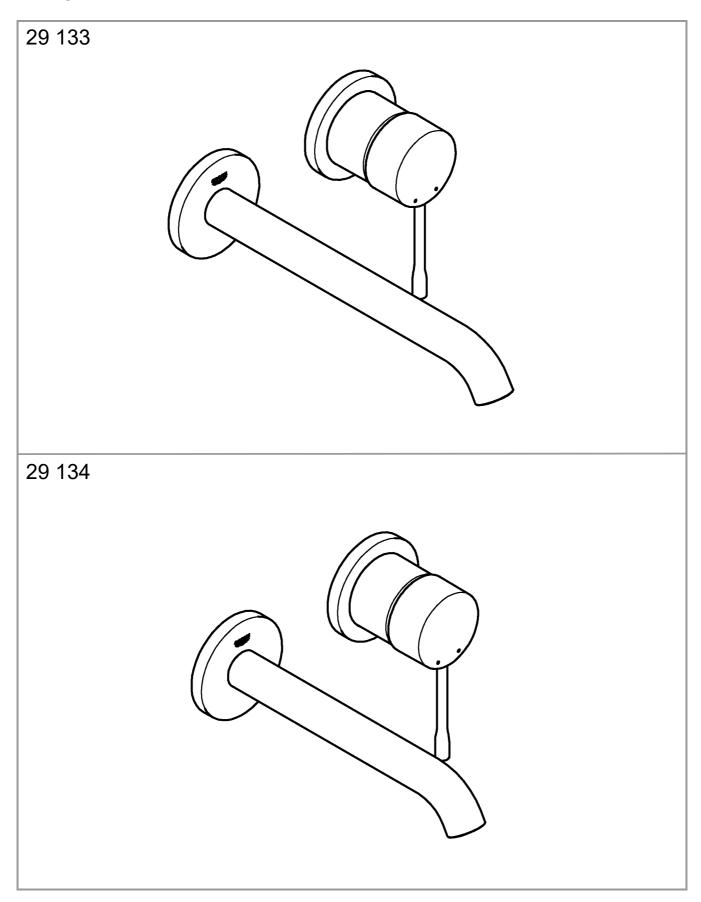

### Application

for basin

#### Specification:

• Flow rate at 300 kPa flow pressure

approx. 6 L/min