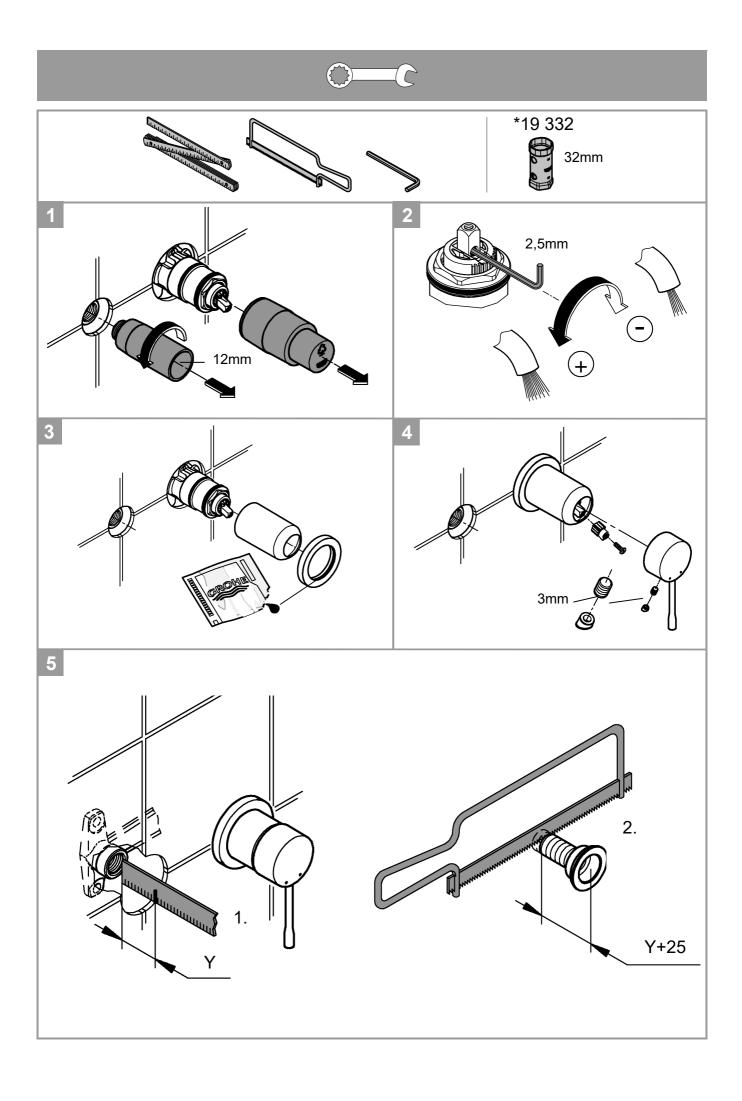

## Installation

Remove the fitting template, see Fig. [1].

Flush piping system prior and after installation of fitting thoroughly (Consider EN 806)!

This product must be installed in conformance with local codes e.g. AS/NZS 3500 series of standard!

# The use of flow rate limiters in combination with hydraulic instantaneous water heaters is not recommended.

For commissioning, see Fig. [2].

Installation, see Fig. [3] - [4].

Install spout, see Figs. [5] - [7].

Determine dimension "Y" from upper edge of concealed mixer housing to the face of tiles.

Cut connection nipple to length so that the installation dimension is **"Y" + 25mm**.

Using a 12mm allen key, screw the connection nipple into the concealed housing so that the installation dimension is **7mm**. Tighten spout from below using a 2.5mm allen key.