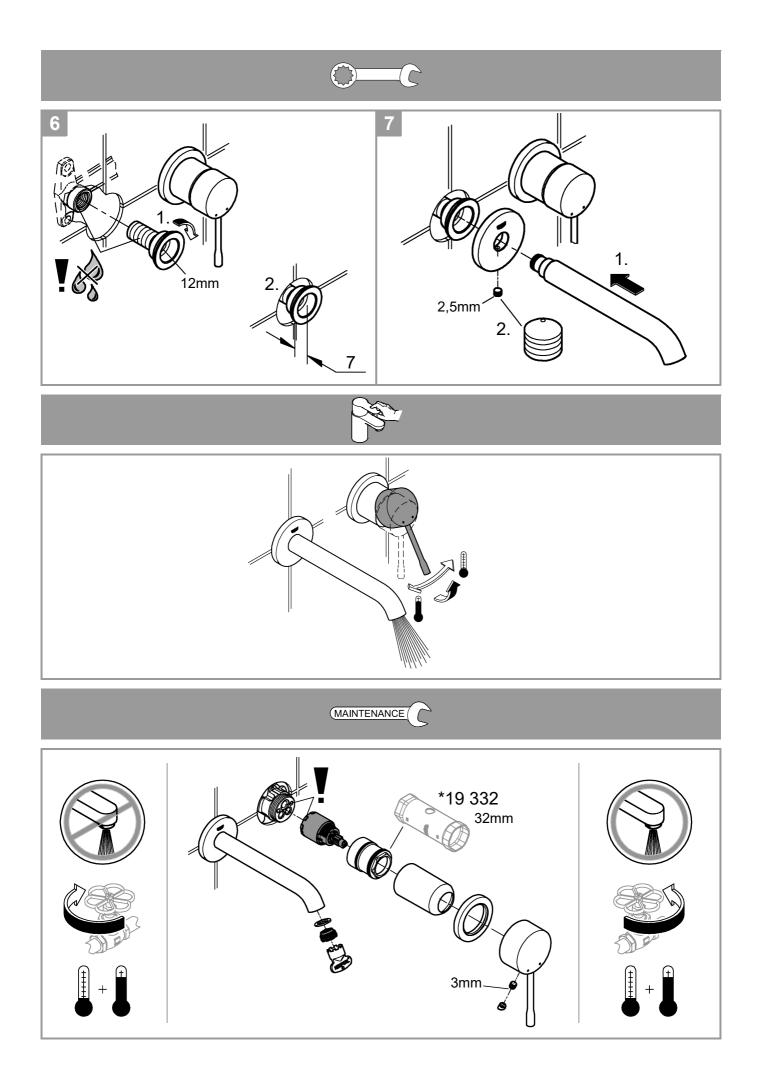

Determine dimension "Y" from upper edge of concealed mixer housing to the face of tiles.

Cut connection nipple to length so that the installation dimension is **"Y" + 25mm**.

Using a 12mm allen key, screw the connection nipple into the concealed housing so that the installation dimension is **7mm**. Tighten spout from below using a 2.5mm allen key.

Open cold and hot-water supply and check connections for watertightness!

Check fitting for correct operation.

#### Maintenance

Inspect and clean all parts, replace as necessary and grease with special grease.

Shut off cold and hot water supply!

Replacement parts (\* = special accessories).