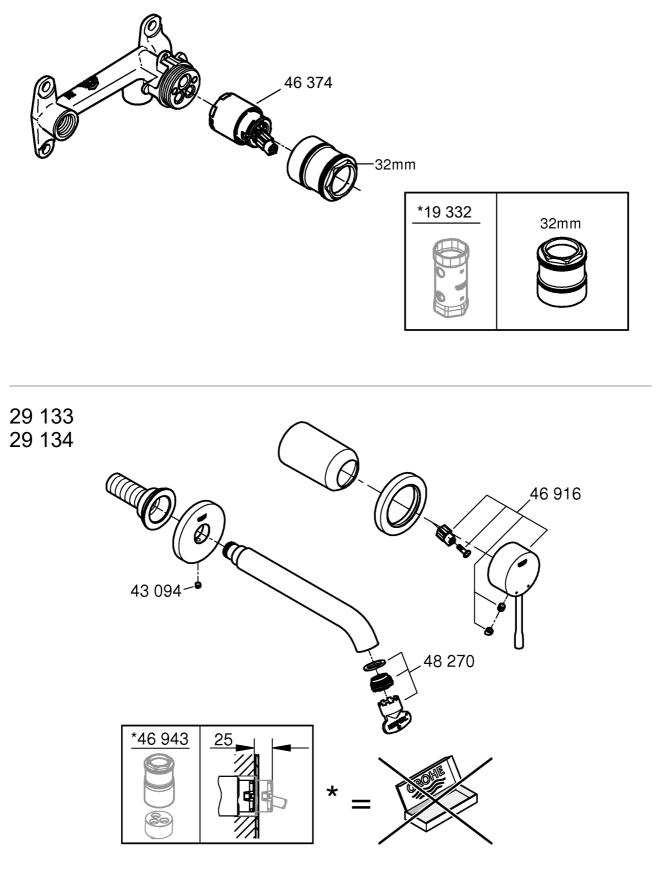

Determine dimension "Y" from upper edge of concealed mixer housing to the face of tiles.

Cut connection nipple to length so that the installation dimension is **"Y" + 25mm**.

Using a 12mm allen key, screw the connection nipple into the concealed housing so that the installation dimension is **7mm**. Tighten spout from below using a 2.5mm allen key.

#### Maintenance

Inspect and clean all parts, replace as necessary and grease with special grease.

Shut off cold and hot water supply!

Replacement parts (\* = special accessories).