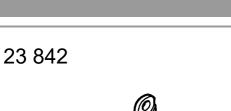

Determine dimension "Y" from upper edge of concealed mixer housing to the face of tiles.

Cut connection nipple to length so that the installation dimension is **"Y" + 25mm**.

Using a 12mm allen key, screw the connection nipple into the concealed housing so that the installation dimension is **7mm**. Tighten spout from below using a 2.5mm allen key.

#### Maintenance

Inspect and clean all parts, replace as necessary and grease with special grease.

Shut off cold and hot water supply!

Replacement parts (\* = special accessories).