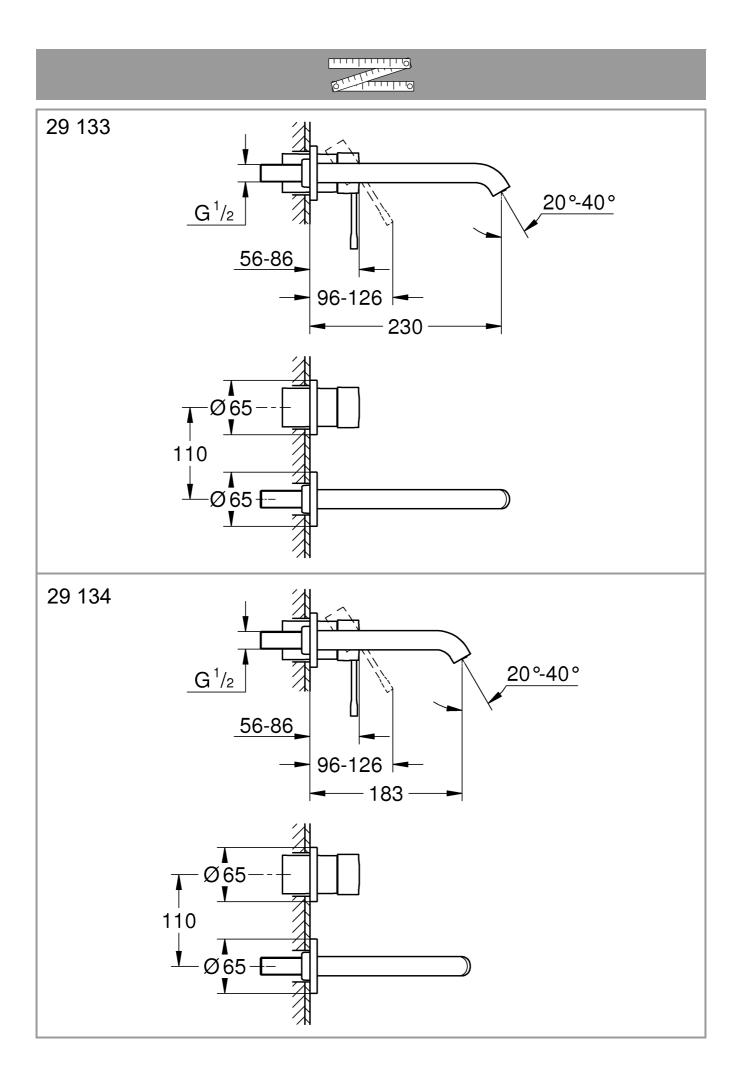

## Installation

Remove the fitting template, see Fig. [1].

Flush piping system prior and after installation of fitting thoroughly (Consider EN 806)!

This product must be installed in conformance with local codes e.g. AS/NZS 3500 series of standard!

# The use of flow rate limiters in combination with hydraulic instantaneous water heaters is not recommended.

For commissioning, see Fig. [2].

Installation, see Fig. [3] - [4].

Install spout, see Figs. [5] - [7].