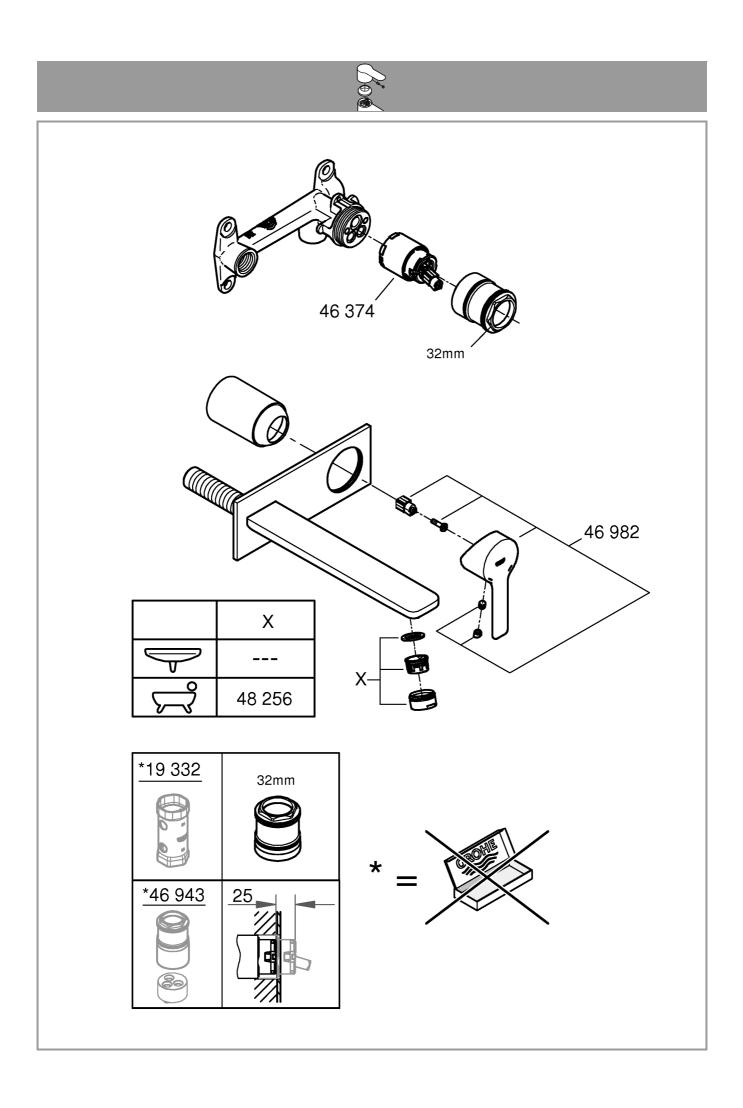

#### Flow rate limiter

This mixer is fitted with a flow rate limiter, permitting an infinitely individual variable reduction in the flow rate.

The highest possible flow rate is set by the factory before despatch.

The use of flow rate limiters in combination with hydraulic instantaneous water heaters is not recommended.

For commissioning, see Fig. [2].

Installation, see Figs. [1] - [9].

Determine dimension **"Y"** from upper edge of concealed mixer housing to the face of tiles.

Cut connection nipple to length so that the installation dimension is **"Y" + 44mm**.

Using a 13mm key, screw the connection nipple into the concealed housing so that the installation dimension is **29mm**. Tighten spout from behind using a 2.5mm allen key.

### Maintenance

<sup>3</sup> Inspect and clean all parts, replace as necessary and grease with special grease.

Shut off cold and hot water supply!

Replacement parts (\* = special accessories).