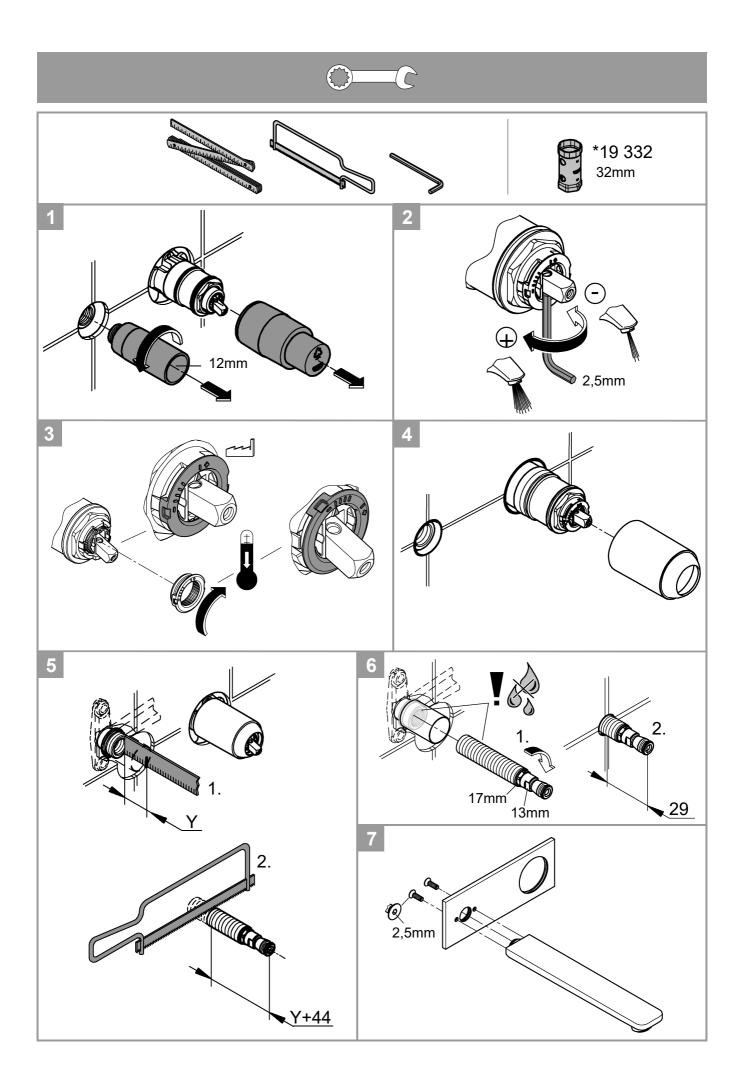

### Specification:

• Flow rate at 300 kPa flow pressure

Installation Remove the

Remove the fitting template, see Fig. [1].

Flush piping system prior and after installation of fitting thoroughly (Consider EN 806)!

The use of flow rate limiters in combination with hydraulic instantaneous water heaters is not recommended.

For commissioning, see Fig. [2].

Installation, see Figs. [1] - [9].

Determine dimension **"Y"** from upper edge of concealed mixer housing to the face of tiles.

Cut connection nipple to length so that the installation dimension is **"Y" + 44mm**.

Using a 13mm key, screw the connection nipple into the concealed housing so that the installation dimension is **29mm**. Tighten spout from behind using a 2.5mm allen key.