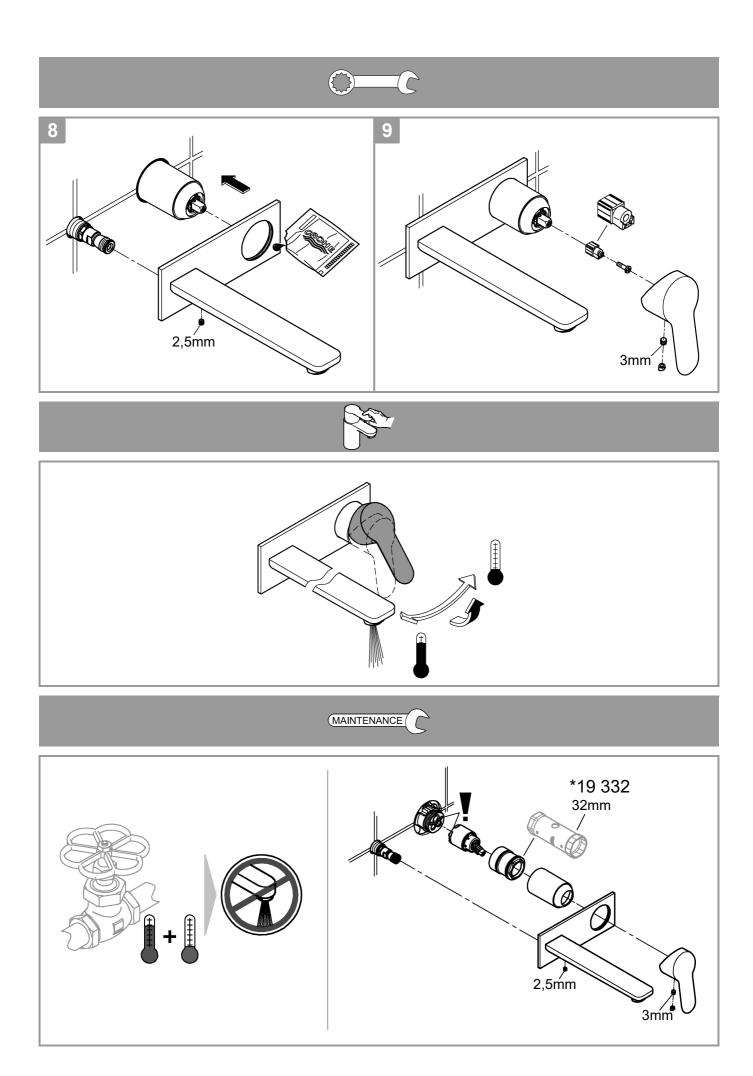

Cut connection nipple to length so that the installation dimension is **"Y" + 44mm**.

Using a 13mm key, screw the connection nipple into the concealed housing so that the installation dimension is **29mm**. Tighten spout from behind using a 2.5mm allen key.

# Open cold and hot-water supply and check connections for watertightness!

basin: approx. 5 L/min

bath: approx. 15 L/min

Check fitting for correct operation.

### Maintenance

<sup>3</sup> Inspect and clean all parts, replace as necessary and grease with special grease.

Shut off cold and hot water supply!

Replacement parts (\* = special accessories).