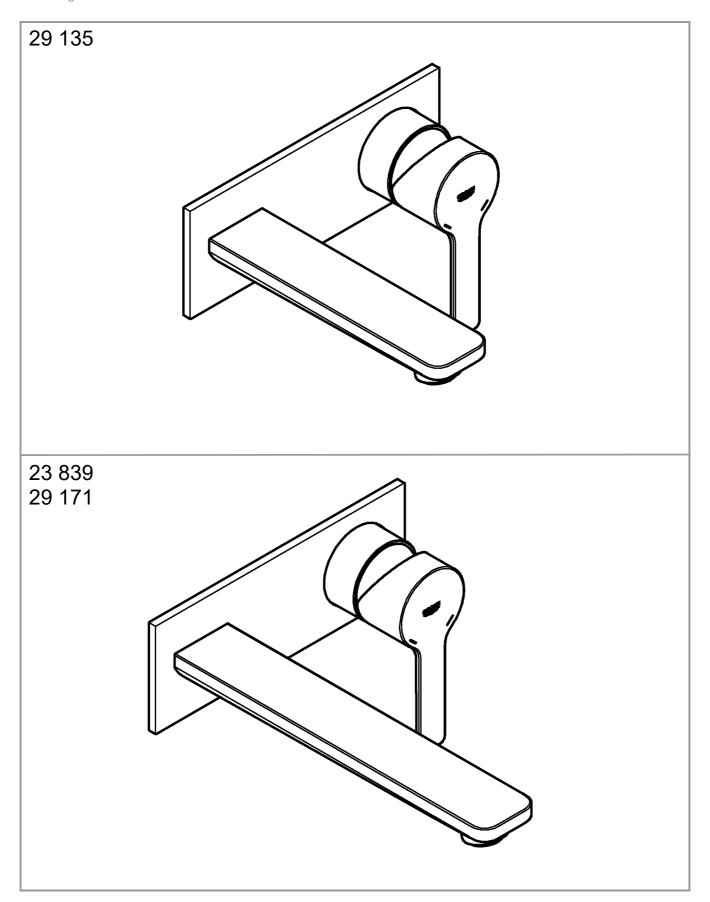

## LINEARE

DESIGN + ENGINEERING GROHE GERMANY

99.1296.031/ÄM 243799/10.19

Pure Freude an Wasser



www.grohe.com











### Application

- 23 839 and 29 135: for basin
- 29 171: for bath

### Specification:

• Flow rate at 300 kPa flow pressure

Installation Remove the

Remove the fitting template, see Fig. [1].

Flush piping system prior and after installation of fitting thoroughly (Consider EN 806)!

This product must be installed in conformance with local codes e.g. AS/NZS 3500 series of standard!

#### Flow rate limiter

This mixer is fitted with a flow rate limiter, permitting an infinitely individual variable reduction in the flow rate.

The highest possible flow rate is set by the factory before despatch.

The use of flow rate limiters in combination with hydraulic instantaneous water heaters is not recommended.

For commissioning, see Fig. [2].

Installation, see Figs. [1] - [9].

Determin