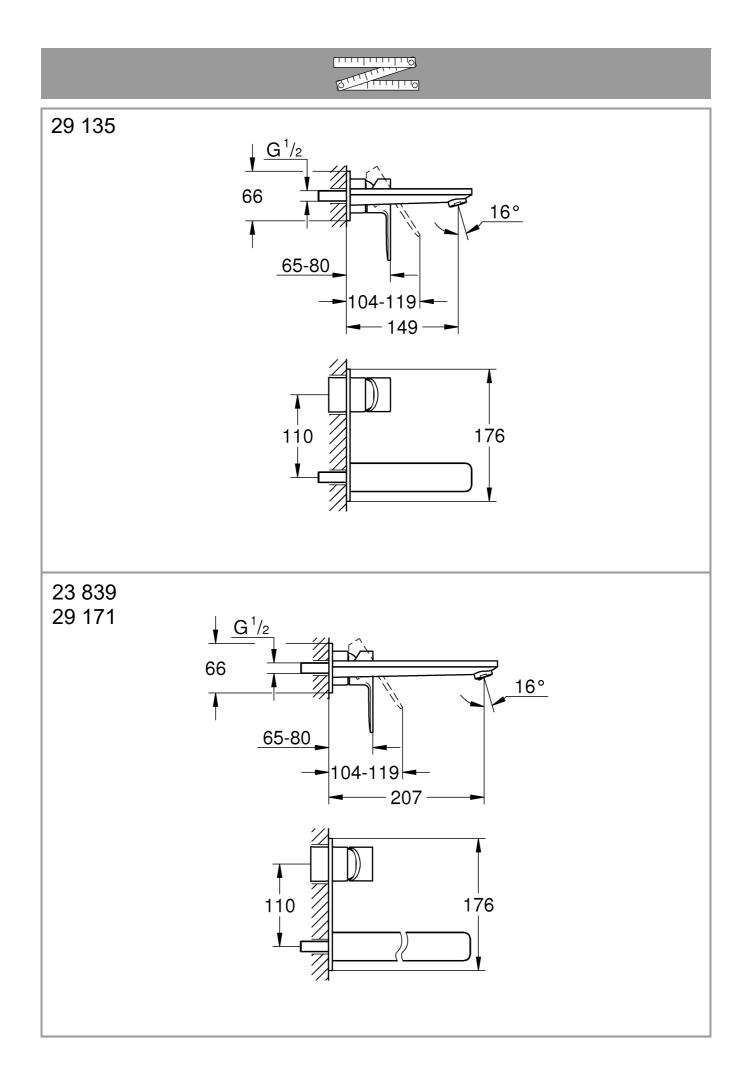

### Application

- 23 839 and 29 135: for basin
- 29 171: for bath

### Specification:

• Flow rate at 300 kPa flow pressure

Installation Remove the

Remove the fitting template, see Fig. [1].

Flush piping system prior and after installation of fitting thoroughly (Consider EN 806)!

# Open cold and hot-water supply and check connections for watertightness!

basin: approx. 5 L/min

bath: approx. 15 L/min

Check fitting for correct operation.