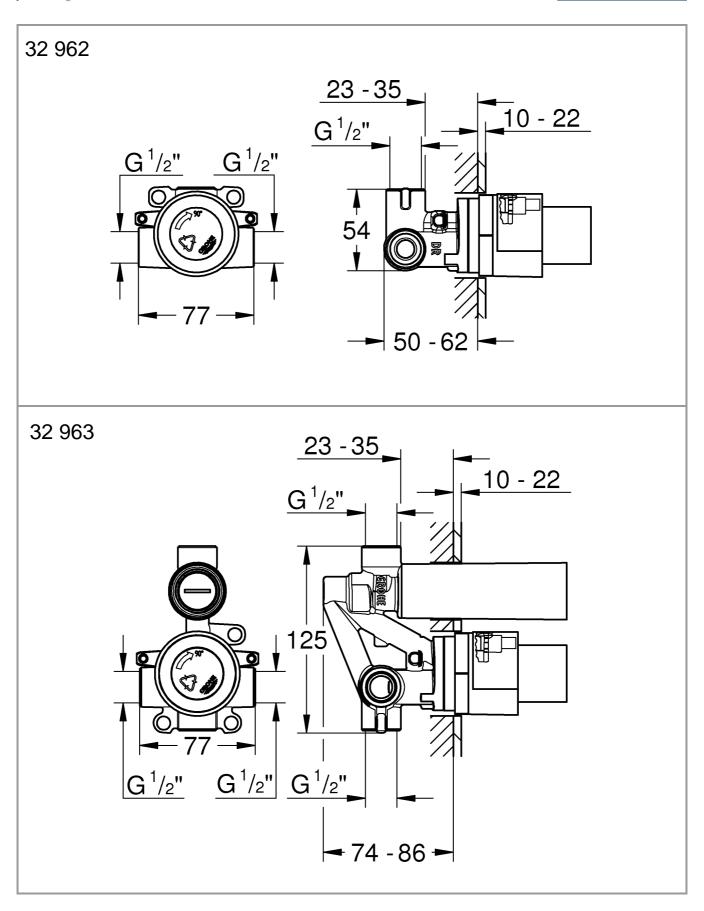

### Installation and connection, see Figs [1] to [6].

Refer to the dimensional drawings.

#### PLEASE NOTE:

For 32962 face of noggins need to be positioned a minimum of 50mm and a maximum of 62mm from where the unfinished wall surface will end up.

For 32963 face of noggins need to be positioned a minimum of 74mm and a maximum of 86mm from where the unfinished wall surface will end up.