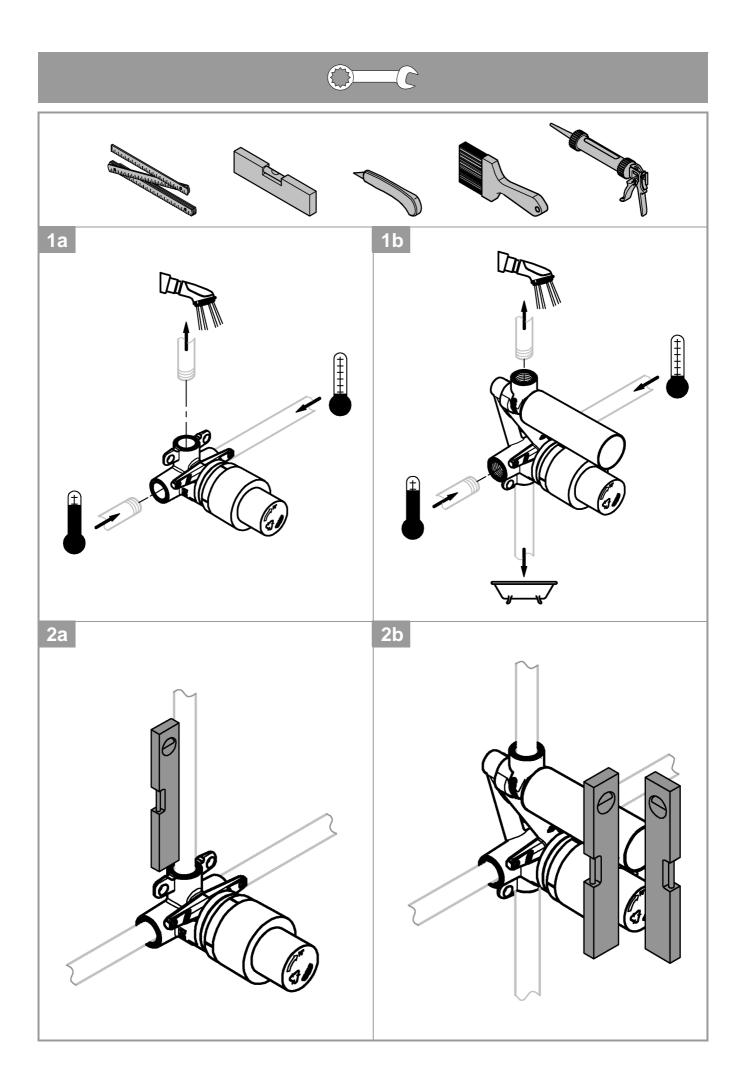

### Installation and connection, see Figs [1] to [6].

Refer to the dimensional drawings.

#### Note:

When installing concealed mixer body, please note it must be mounted onto timber or solid walls using appropriate reinforcement to ensure sufficient strength.