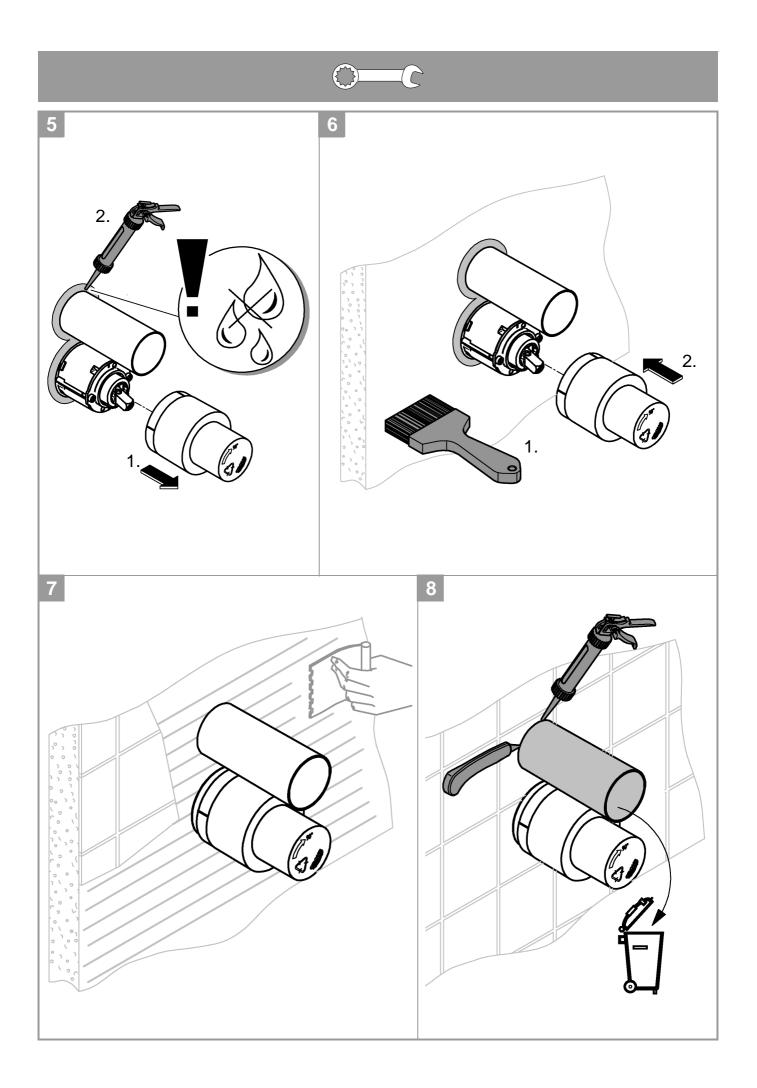

### Installation and connection, see Figs [1] to [6].

Refer to the dimensional drawings.