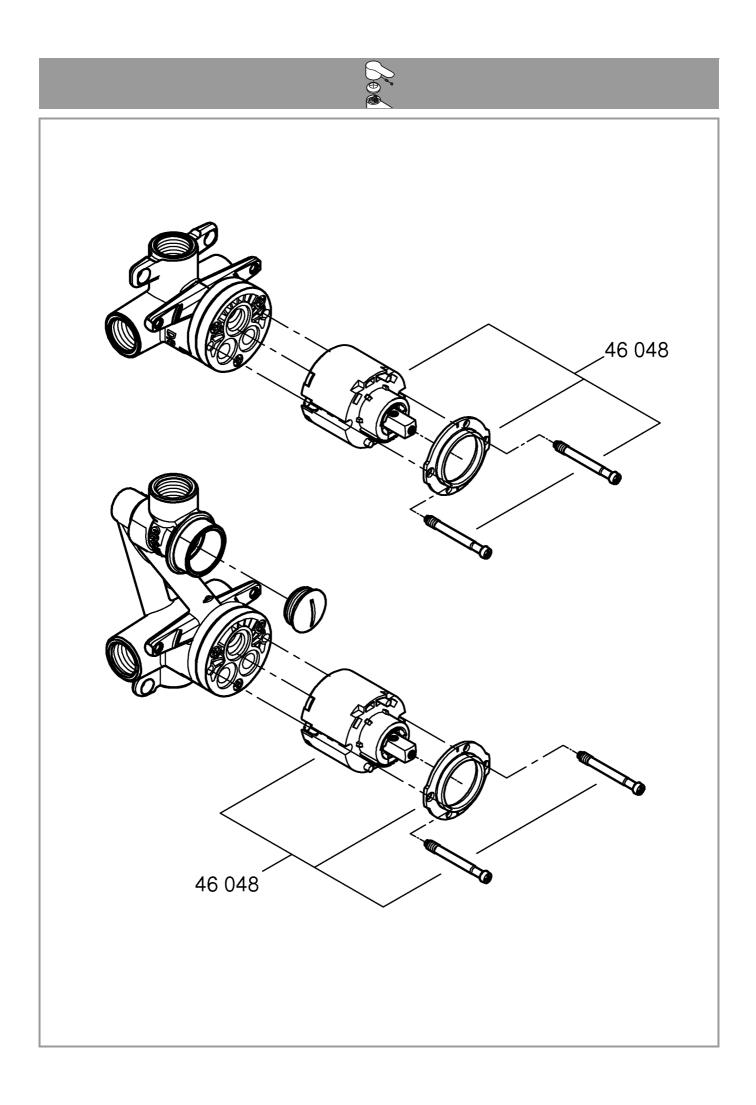

### Installation and connection, see Figs [1] to [6].

Refer to the dimensional drawings.

#### Note:

When installing concealed mixer body, please note it must be mounted onto timber or solid walls using appropriate reinforcement to ensure sufficient strength.