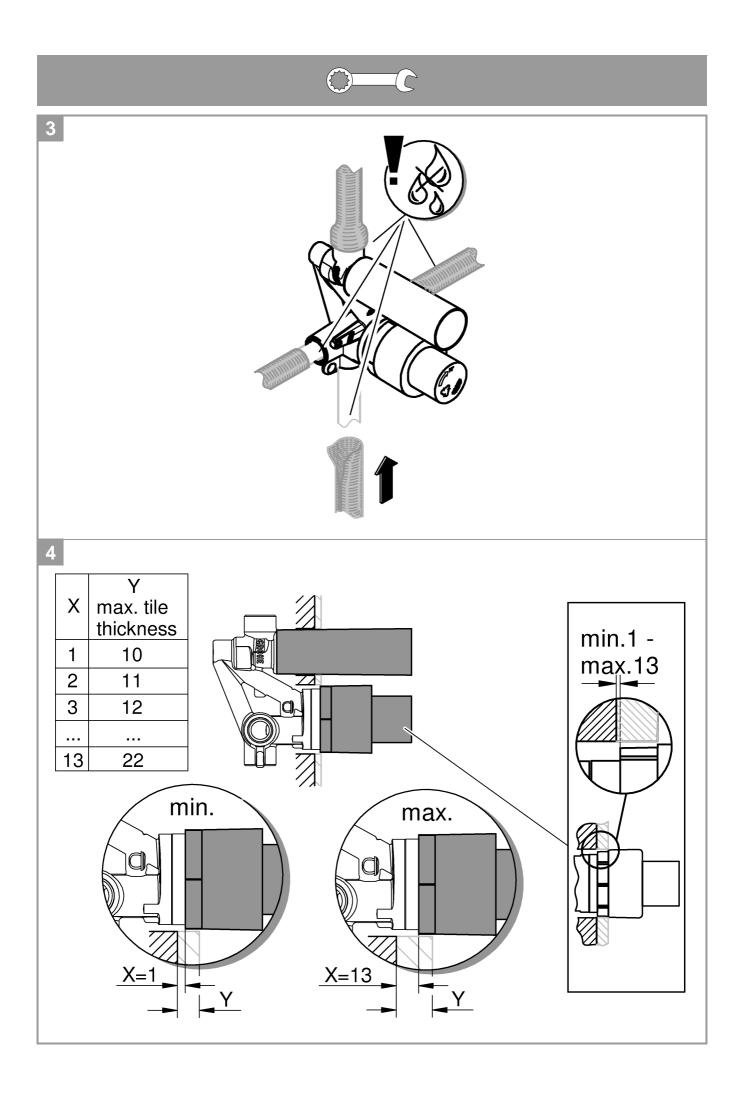

### Installation and connection, see Figs [1] to [6].

Refer to the dimensional drawings.

#### PLEASE NOTE:

For 32962 face of noggins need to be positioned a minimum of 50mm and a maximum of 62mm from where the unfinished wall surface will end up.

For 32963 face of noggins need to be positioned a minimum of 74mm and a maximum of 86mm from where the unfinished wall surface will end up.