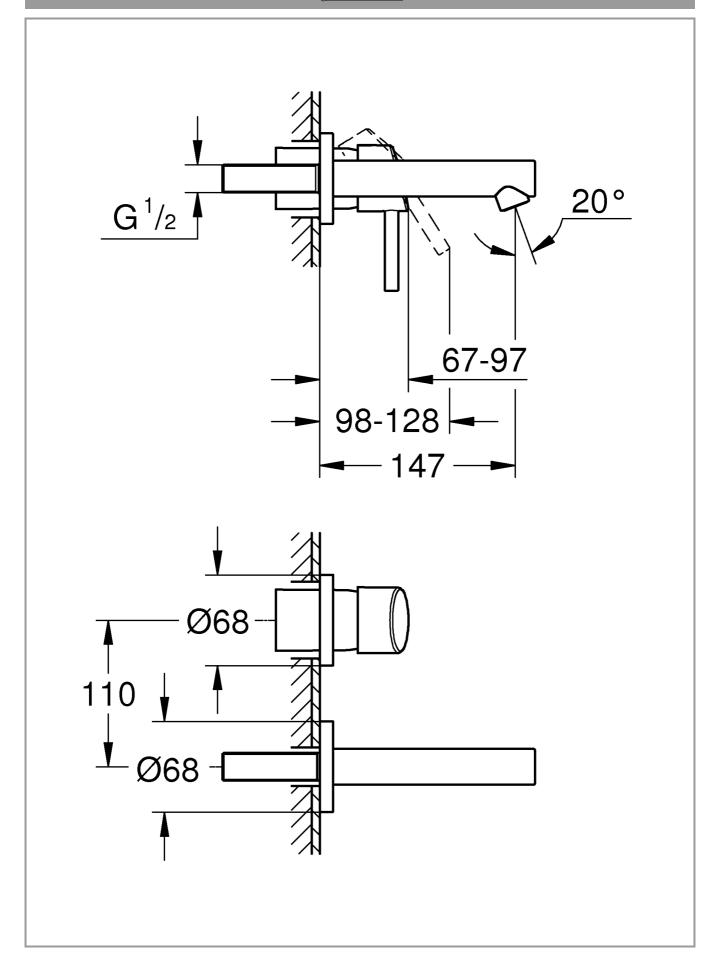

## **Application**

· for basin

## Specification:

• Flow rate at 300 kPa flow pressure

approx. 8 L/min

### Installation

Remove the fitting template, see Fig. [1].

Flush piping system prior and after installation of fitting thoroughly (Consider EN 806)!

This product must be installed in conformance with local codes e.g. AS/NZS 3500 series of standard!