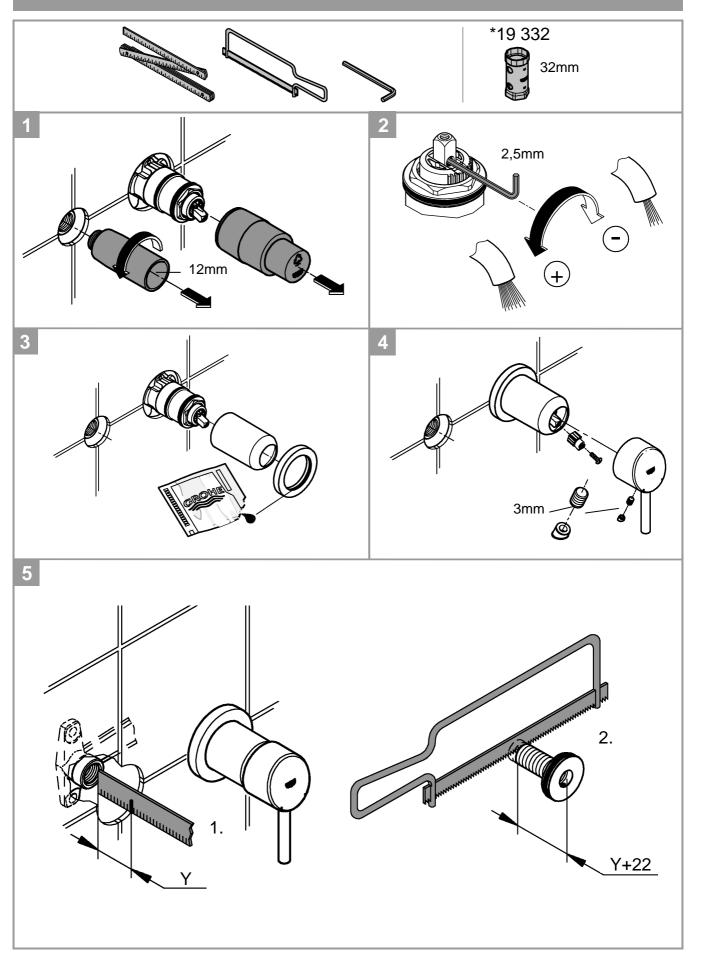

### Installation

Remove the fitting template, see Fig. [1].

Flush piping system prior and after installation of fitting thoroughly (Consider EN 806)!

This product must be installed in conformance with local codes e.g. AS/NZS 3500 series of standard!

### Flow rate limiter

This mixer is fitted with a flow rate limiter, permitting an infinitely individual variable reduction in the flow rate.

The highest possible flow rate is set by the factory before despatch.

The use of flow rate limiters in combination with hydraulic instantaneous water heaters is not recommended.

For commissioning, see Fig. [2].

Installation, see Fig. [3] - [4].

Install spout, see Figs. [5] - [7].

Determine dimension "Y" from upper edge of concealed mixer housing to the face of tiles.

Cut connection nipple to length so that the installation dimension is "Y" + 22mm.

Using a 12mm allen key, screw the connection nipple into the concealed housing so that the installation dimension is **10mm**. Tighten spout from below using a 2.5mm allen key.