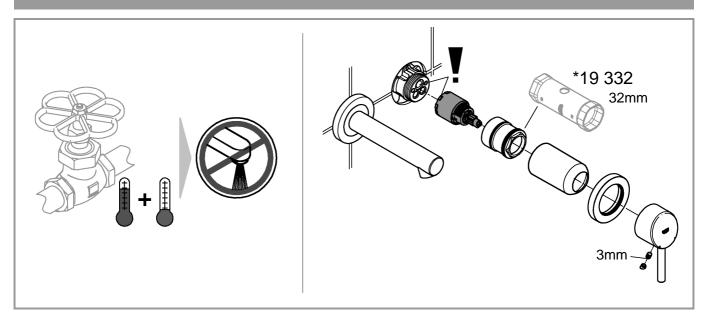

The use of flow rate limiters in combination with hydraulic instantaneous water heaters is not recommended.

For commissioning, see Fig. [2].

Installation, see Fig. [3] - [4].

Install spout, see Figs. [5] - [7].

Determine dimension "Y" from upper edge of concealed mixer housing to the face of tiles.

Cut connection nipple to length so that the installation dimension is "Y" + 22mm.

Using a 12mm allen key, screw the connection nipple into the concealed housing so that the installation dimension is **10mm**. Tighten spout from below using a 2.5mm allen key.