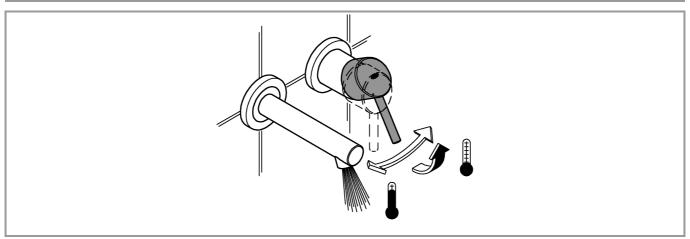

### Flow rate limiter

This mixer is fitted with a flow rate limiter, permitting an infinitely individual variable reduction in the flow rate.

The highest possible flow rate is set by the factory before despatch.

The use of flow rate limiters in combination with hydraulic instantaneous water heaters is not recommended.

For commissioning, see Fig. [2].

Installation, see Fig. [3] - [4].

Install spout, see Figs. [5] - [7].