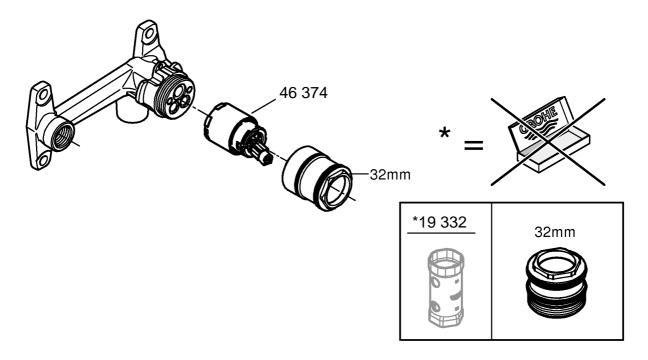

The use of flow rate limiters in combination with hydraulic instantaneous water heaters is not recommended.

For commissioning, see Fig. [2].

Installation, see Fig. [3] - [4].

Install spout, see Figs. [5] - [7].

### **Maintenance**

Inspect and clean all parts, replace as necessary and grease with special grease.

Shut off cold and hot water supply!

Replacement parts ( \* = special accessories).