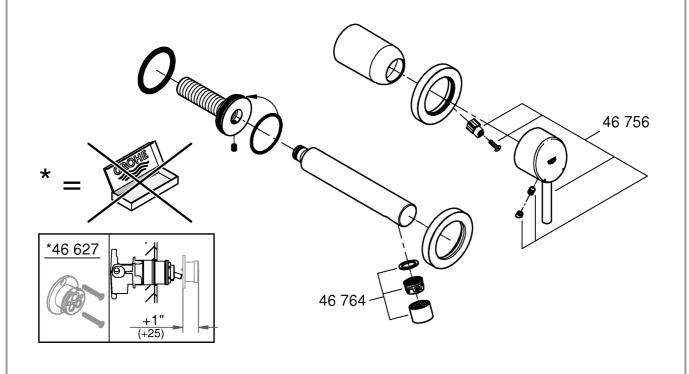

The use of flow rate limiters in combination with hydraulic instantaneous water heaters is not recommended.

For commissioning, see Fig. [2].

Installation, see Fig. [3] - [4].

Install spout, see Figs. [5] - [7].

Determine dimension "Y" from upper edge of concealed mixer housing to the face of tiles.

Cut connection nipple to length so that the installation dimension is "Y" + 22mm.

Using a 12mm allen key, screw the connection nipple into the concealed housing so that the installation dimension is **10mm**. Tighten spout from below using a 2.5mm allen key.

### **Maintenance**

Inspect and clean all parts, replace as necessary and grease with special grease.

Shut off cold and hot water supply!

Replacement parts ( \* = special accessories).