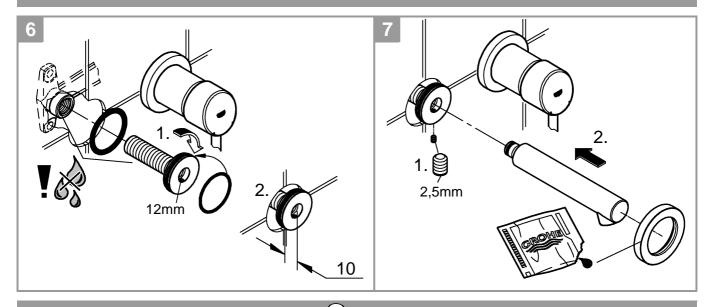

The use of flow rate limiters in combination with hydraulic instantaneous water heaters is not recommended.

For commissioning, see Fig. [2].

Installation, see Fig. [3] - [4].

Install spout, see Figs. [5] - [7].

Determine dimension "Y" from upper edge of concealed mixer housing to the face of tiles.

Cut connection nipple to length so that the installation dimension is "Y" + 22mm.

Using a 12mm allen key, screw the connection nipple into the concealed housing so that the installation dimension is **10mm**. Tighten spout from below using a 2.5mm allen key.