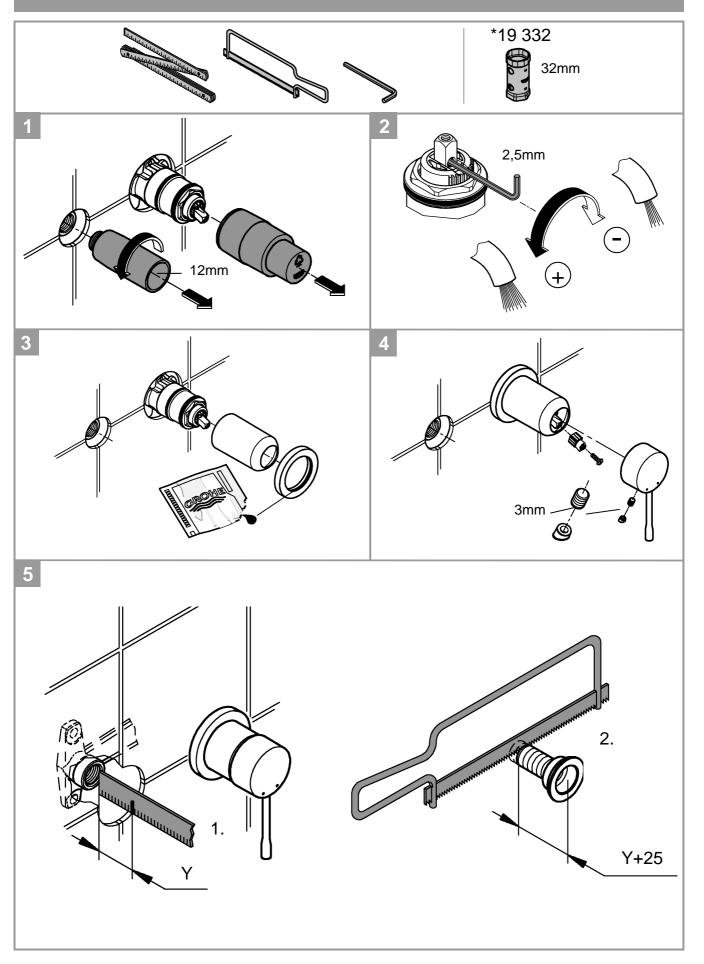

#### Installation

Remove the fitting template, see Fig. [1].

Flush piping system prior and after installation of fitting thoroughly (Consider EN 806)!

This product must be installed in conformance with local codes e.g. AS/NZS 3500 series of standard!

#### Flow rate limiter

This mixer is fitted with a flow rate limiter, permitting an infinitely individual variable reduction in the flow rate.

The highest possible flow rate is set by the factory before despatch.

The use of flow rate limiters in combination with hydraulic instantaneous water heaters is not recommended.

For commissioning, see Fig. [2].

Installation, see Fig. [3] - [4].

Install spout, see Figs. [5] - [7].