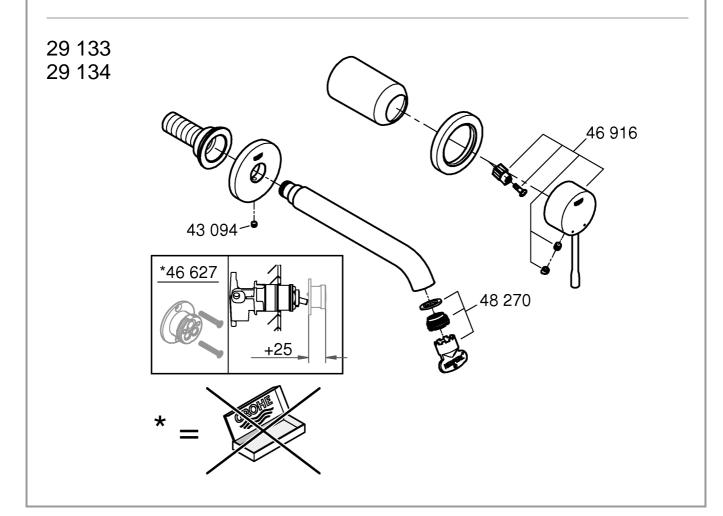

# **ESSENCE NEW**

DESIGN + ENGINEERING GROHE GERMANY

99.1046.031/ÄM 241523/11.17

www.grohe.com

29 134

The use of flow rate limiters in combination with hydraulic instantaneous water heaters is not recommended.

For commissioning, see Fig. [2].

Installation, see Fig. [3] - [4].

Install spout, see Figs. [5] - [7].

Determine dimension "Y" from upper edge of concealed mixer housing to the face of tiles.

Cut connection nipple to length so that the installation dimension is "Y" + 25mm.

Using a 12mm allen key, screw the connection nipple into the concealed housing so that the installation dimension is **7mm**. Tighten spout from below using a 2.5mm allen key.

#### Maintenance

Inspect and clean all parts, replace as necessary and grease with special grease.

Shut off cold and hot water supply!

Replacement parts ( \* = special accessories).