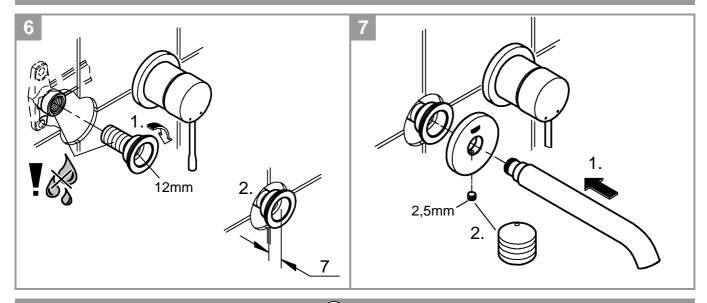

The use of flow rate limiters in combination with hydraulic instantaneous water heaters is not recommended.

For commissioning, see Fig. [2].

Installation, see Fig. [3] - [4].

Install spout, see Figs. [5] - [7].

Determine dimension "Y" from upper edge of concealed mixer housing to the face of tiles.

Cut connection nipple to length so that the installation dimension is "Y" + 25mm.

Using a 12mm allen key, screw the connection nipple into the concealed housing so that the installation dimension is **7mm**. Tighten spout from below using a 2.5mm allen key.