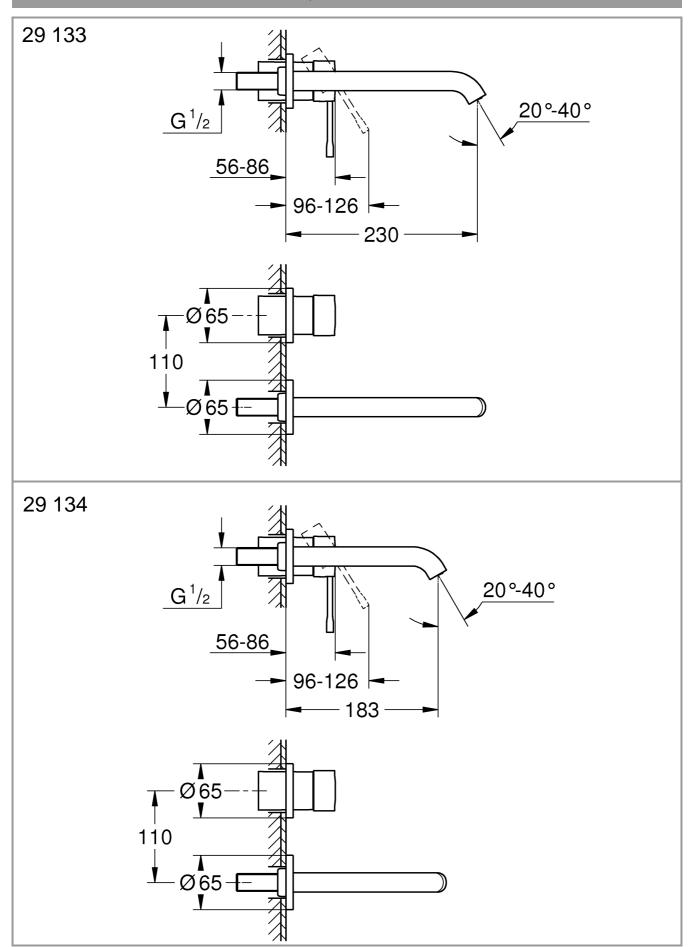

# **ESSENCE NEW**

DESIGN + ENGINEERING GROHE GERMANY

99.1046.031/ÄM 241523/11.17

www.grohe.com

29 134

## **Application**

· for basin

## Specification:

• Flow rate at 300 kPa flow pressure

approx. 5 L/min