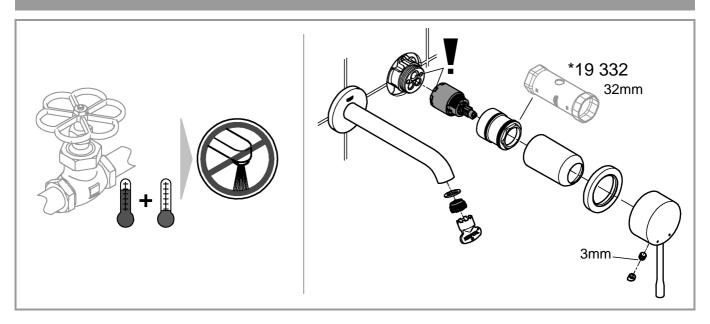

#### Installation

Remove the fitting template, see Fig. [1].

Flush piping system prior and after installation of fitting thoroughly (Consider EN 806)!

This product must be installed in conformance with local codes e.g. AS/NZS 3500 series of standard!

#### Flow rate limiter

This mixer is fitted with a flow rate limiter, permitting an infinitely individual variable reduction in the flow rate.

The highest possible flow rate is set by the factory before despatch.

The use of flow rate limiters in combination with hydraulic instantaneous water heaters is not recommended.

For commissioning, see Fig. [2].

Installation, see Fig. [3] - [4].

Install spout, see Figs. [5] - [7].

Open cold and hot-water supply and check connections for watertightness!

Check fitting for correct operation.