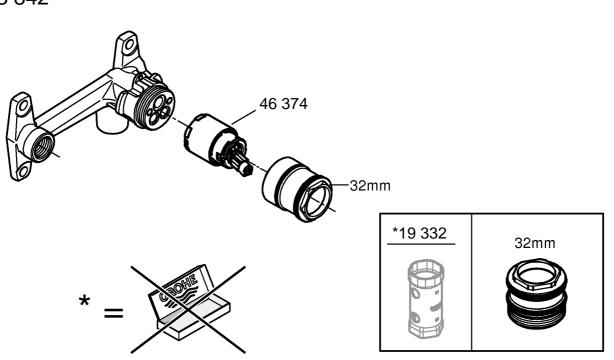

# 23 842

#### Maintenance

Inspect and clean all parts, replace as necessary and grease with special grease.

Shut off cold and hot water supply!

Replacement parts ( \* = special accessories).