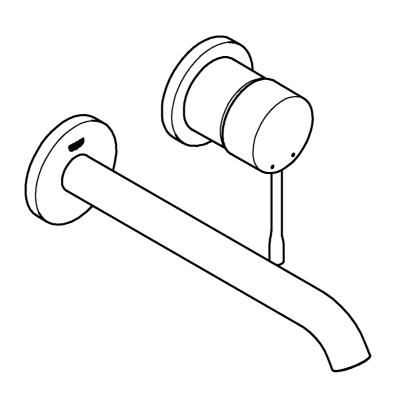

## **Application**

· for basin

## Specification:

• Flow rate at 300 kPa flow pressure

approx. 5 L/min

#### Installation

Remove the fitting template, see Fig. [1].

Flush piping system prior and after installation of fitting thoroughly (Consider EN 806)!

This product must be installed in conformance with local codes e.g. AS/NZS 3500 series of standard!

#### Flow rate limiter

This mixer is fitted with a flow rate limiter, permitting an infinitely individual variable reduction in the flow rate.

The highest possible flow rate is set by the factory before despatch.

The use of flow rate limiters in combination with hydraulic instantaneous water heaters is not recommended.

For commissioning, see Fig. [2].

Installation, see Fig. [3] - [4].

Install spout, see Figs. [5] - [7].

Determine dimension "Y" from upper edge of concealed mixer housing to the face of tiles.

Cut connection nipple to length so that the installation dimension is "Y" + 25mm.

Using a 12mm allen key, screw the connection nipple into the concealed housing so that the installation dimension is **7mm**. Tighten spout from below using a 2.5mm allen key.