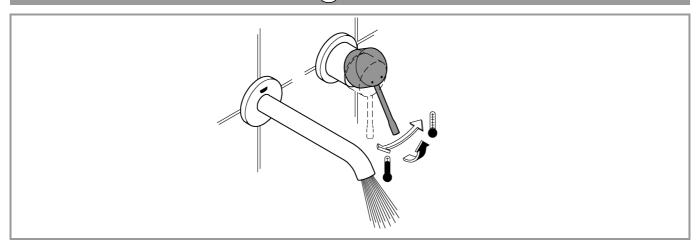

#### Maintenance

Inspect and clean all parts, replace as necessary and grease with special grease.

Shut off cold and hot water supply!

Replacement parts ( \* = special accessories).