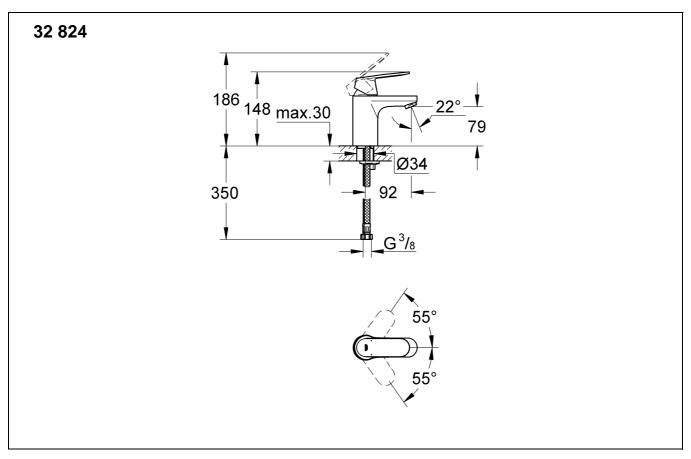

## Installation

Flush piping system prior and after installation of fitting thoroughly (Consider EN 806)!

**Installation and connection**, see fold-out page III, Fig. [1], [2] and [4].

Refer to the dimensional drawing on fold-out page I.