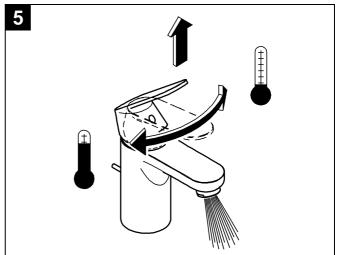

## Shut off cold and hot water supply!

I.Replacing the cartridge, see Fig. [6].

- 1. Lever out plug (B).
- Remove set screw (C) using a 3mm allen key and pull off lever (D).
- 3. Pull off cap (E).
- 4. Turn out screwing (F) using a socket spanner 32mm.
- 0.1 bar 5. Change complete cartridge (G).

Assemble in reverse order.

# Observe the correct installation position!

Make sure that the cartridge seals engage in the grooves and the locating pins at the base of the cartridge slot into the apertures on the housing.

Screw in and tighten screwing (F).