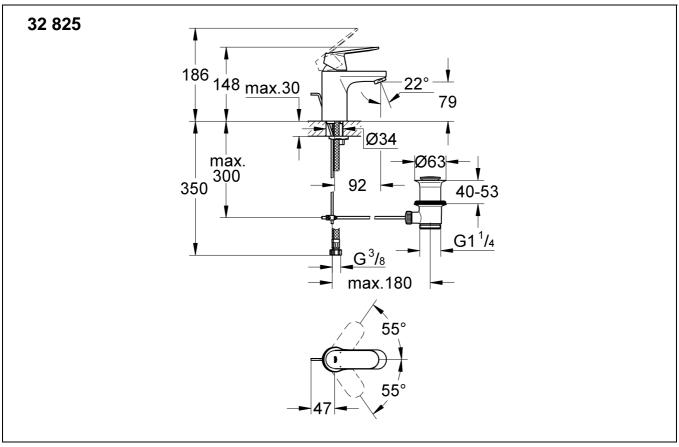

## Installation

Flush piping system prior and after installation of fitting thoroughly (Consider EN 806)!

**Installation and connection**, see fold-out page III, Fig. [1], [2] and [4].

Refer to the dimensional drawing on fold-out page I.

When assembling, the waste rod (A) has to be placed into the body, see Fig. [1].

**Fit pop-up waste set,** see fold-out page III, Fig. [3]. Seal plug-hole rim.

The cold water supply must be connected on the right and the hot water supply on the left.