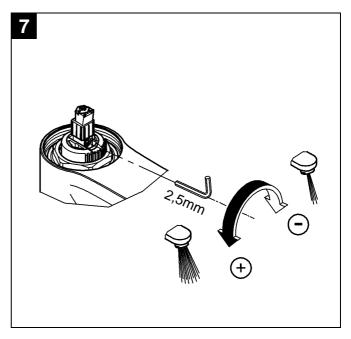

# Flow rate limiter

This mixer is fitted with a flow rate limiter, permitting an infinitely individual variable reduction in the flow rate.

The highest possible flow rate is set by the factory before dispatch.

The use of flow rate limiters in combination with hydraulic instantaneous water heaters is not recommended.

For commissioning see "replacing the cartridge" point 1 to 3, Fig. [6] and [7].

**Replacement parts**, see fold-out page II (\* = special accessories).