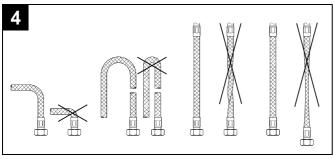

## Installation

Flush piping system prior and after installation of fitting thoroughly (Consider EN 806)!

**Installation and connection**, see fold-out page III, Fig. [1], [2] and [4].

Refer to the dimensional drawing on fold-out page I.

When assembling, the waste rod (A) has to be placed into the body, see Fig. [1].

**Fit pop-up waste set,** see fold-out page III, Fig. [3]. Seal plug-hole rim.

The cold water supply must be connected on the right and the hot water supply on the left.