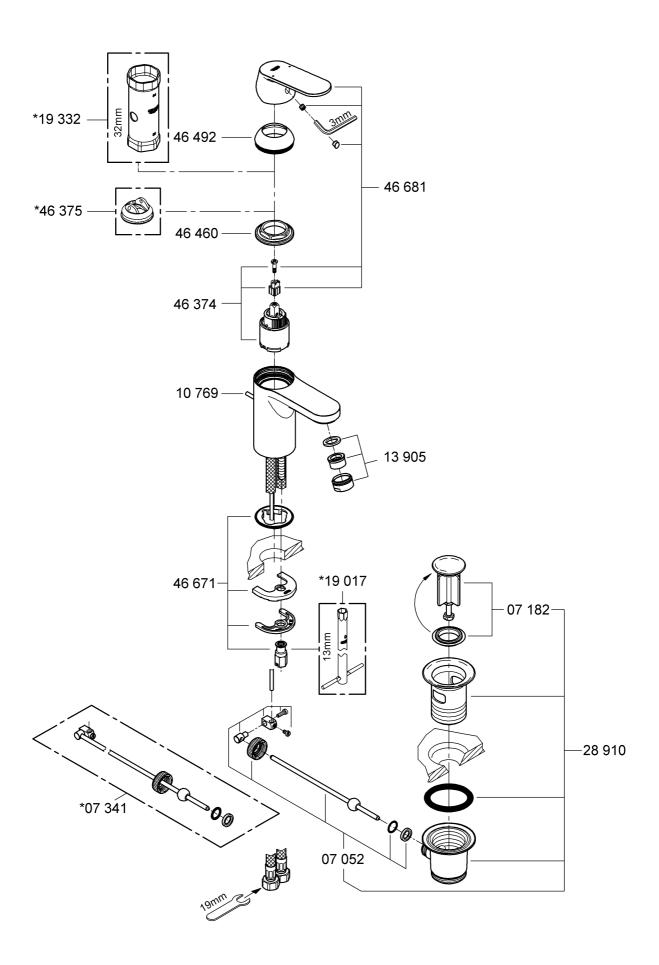

## Shut off cold and hot water supply!

I.Replacing the cartridge, see Fig. [6].

- 1. Lever out plug (B).
- Remove set screw (C) using a 3mm allen key and pull off lever (D).
- 3. Pull off cap (E).
- 4. Turn out screwing (F) using a socket spanner 32mm.
- 0.1 bar 5. Change complete cartridge (G).

When assembling, the waste rod (A) has to be placed into the body, see Fig. [1].

**Fit pop-up waste set,** see fold-out page III, Fig. [3]. Seal plug-hole rim.

The cold water supply must be connected on the right and the hot water supply on the left.

The use of flow rate limiters in combination with hydraulic instantaneous water heaters is not recommended.

For commissioning see "replacing the cartridge" point 1 to 3, Fig. [6] and [7].

**Replacement parts**, see fold-out page II (\* = special accessories).