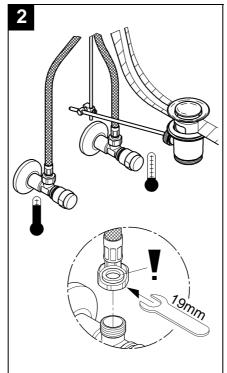

When assembling, the waste rod (A) has to be placed into the body, see Fig. [1].

**Fit pop-up waste set,** see fold-out page III, Fig. [3]. Seal plug-hole rim.

The cold water supply must be connected on the right and the hot water supply on the left.