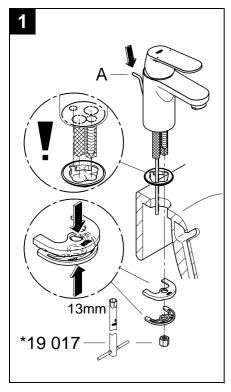

## Installation

Flush piping system prior and after installation of fitting thoroughly (Consider EN 806)!

**Installation and connection**, see fold-out page III, Fig. [1], [2] and [4].

Refer to the dimensional drawing on fold-out page I.

When assembling, the waste rod (A) has to be placed into the body, see Fig. [1].

**Fit pop-up waste set,** see fold-out page III, Fig. [3]. Seal plug-hole rim.

The cold water supply must be connected on the right and the hot water supply on the left.