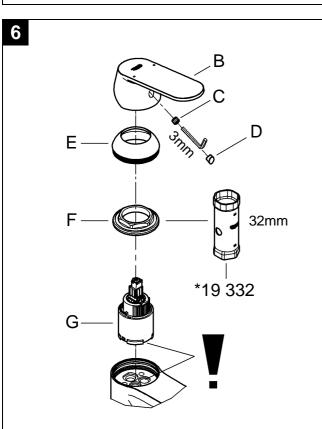

Open cold- and hot water supply and check connections for watertightness!

Check fitting for correct function, see Fig. [5].