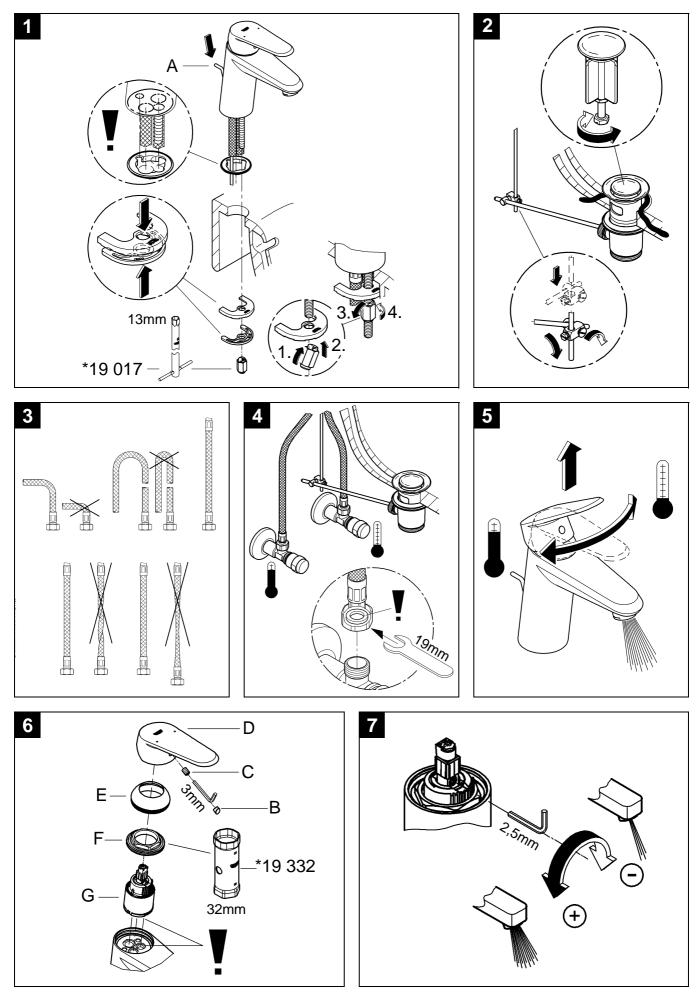

#### I.Replacing the cartridge, see Fig. [6].

- 1. Lever out plug (B).
- 2. Remove set screw (C) using a 3mm allen key and pull off lever (D).
- 3. Pull off cap (E).

16 bar

- 4. Turn out screwing (F) using a socket spanner 32mm.
- 0.1 bar 5. Change complete cartridge (G).

Assemble in reverse order.

#### **Observe the correct installation position!**

Make sure that the cartridge seals engage in the grooves and the locating pins at the base of the cartridge slot into the apertures on the housing.

Screw in and tighten screwing (F).

Id - right II. Flow straightener, see fold-out page II. hot - left Unscrew and clean flow straightener (13 905).

Assemble in reverse order.

When assembling, the waste rod (A) has to be placed into the body.

**Fit pop-up waste set**, see fold-out page III, Fig. [2]. Seal plug-hole rim.

The cold water supply must be connected on the right and the hot water supply on the left.

# Open cold- and hot water supply and check connections for watertightness!

Check fitting for correct function, see Fig. [5].