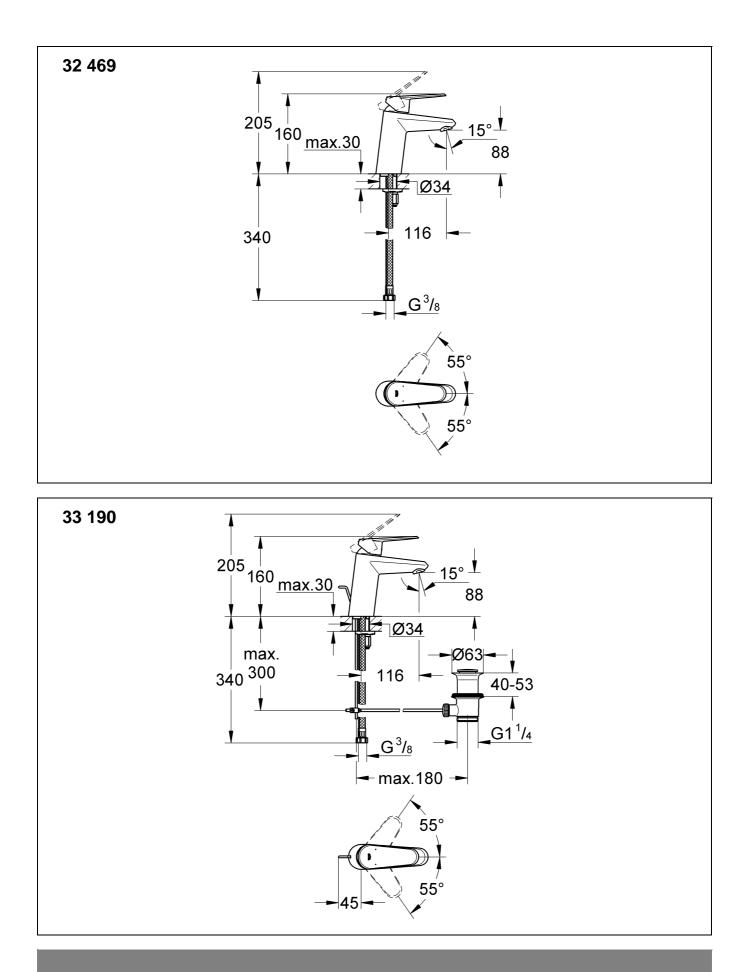

# Installation

Flush piping system prior and after installation of fitting thoroughly (Consider EN 806)!

**Installation and connection**, see fold-out page III, Fig. [1], [3] and [4].

Refer to the dimensional drawing on fold-out page I.

When assembling, the waste rod (A) has to be placed into the body.

**Fit pop-up waste set**, see fold-out page III, Fig. [2]. Seal plug-hole rim.

The cold water supply must be connected on the right and the hot water supply on the left.