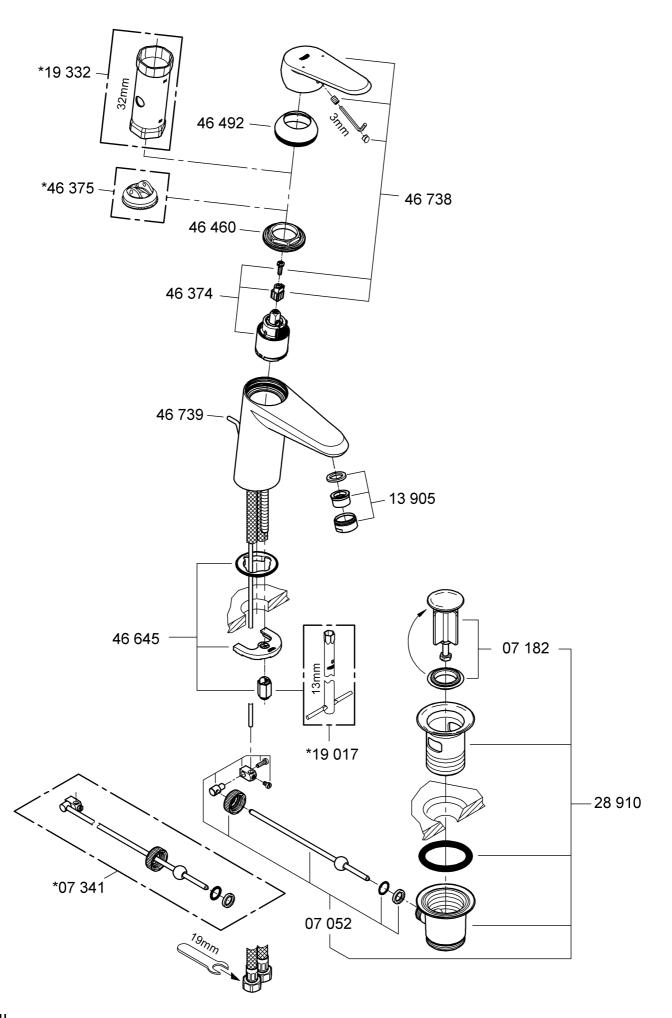

# The use of flow rate limiters in combination with hydraulic instantaneous water heaters is not recommended.

For commissioning see "replacing the cartridge" point 1 to 4, Fig. [6] and [7].

**Replacement parts**, see fold-out page II (\* = special accessories).