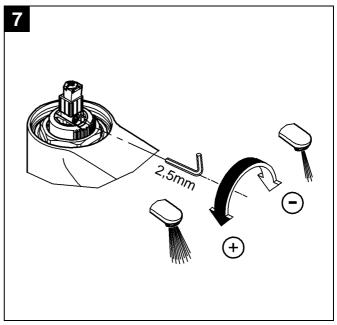

# Flow rate limiter

This mixer is fitted with a flow rate limiter, permitting an infinitely individual variable reduction in the flow rate.

The highest possible flow rate is set by the factory before dispatch.

The use of flow rate limiters in combination with hydraulic instantaneous water heaters is not recommended.

For commissioning see "replacing the cartridge" point 1 to 3, Fig. [6] and [7].

**Replacement parts**, see fold-out page II (\* = special accessories).