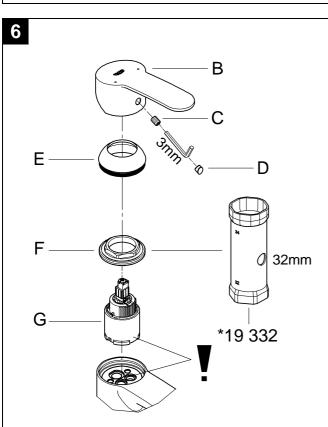

## Shut off cold and hot water supply!

I.Replacing the cartridge, see Fig. [6].

- 1. Lever out plug (B).
- Remove set screw (C) using a 3mm allen key and pull off lever (D).
- 3. Pull off cap (E).
- 4. Turn out screwing (F) using a socket spanner 32mm.
- 0.1 bar 5. Change complete cartridge (G).

Assemble in reverse order.

# Observe the correct installation position!

Make sure that the cartridge seals engage in the grooves and the locating pins at the base of the cartridge slot into the apertures on the housing.

Screw in and tighten screwing (F).

The use of flow rate limiters in combination with hydraulic instantaneous water heaters is not recommended.

For commissioning see "replacing the cartridge" point 1 to 3, Fig. [6] and [7].

**Replacement parts**, see fold-out page II (\* = special accessories).