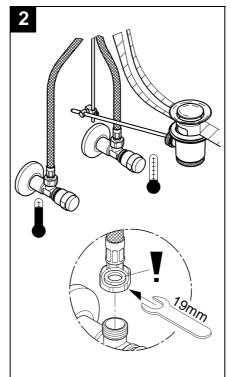

When assembling, the waste rod (A) has to be placed into the body, see Fig. [1].

**Fit pop-up waste set,** see fold-out page III, Fig. [3]. Seal plug-hole rim.

The cold water supply must be connected on the right and the hot water supply on the left.