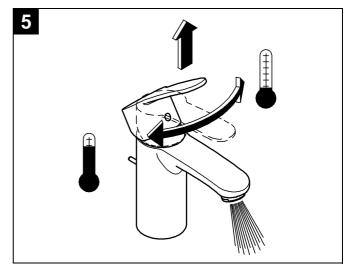

Open cold- and hot water supply and check connections for watertightness!

Check fitting for correct function, see Fig. [5].