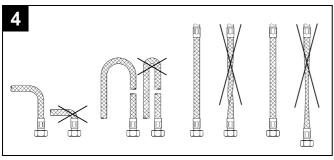

## Installation

Flush piping system prior and after installation of fitting thoroughly (Consider EN 806)!

**Installation and connection**, see fold-out page III, Fig. [1], [2] and [4].

Refer to the dimensional drawing on fold-out page I.

When assembling, the waste rod (A) has to be placed into the body, see Fig. [1].

**Fit pop-up waste set,** see fold-out page III, Fig. [3]. Seal plug-hole rim.

The cold water supply must be connected on the right and the hot water supply on the left.