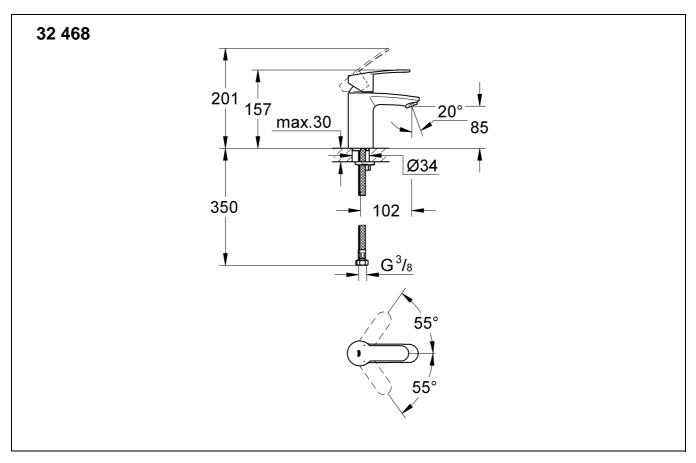

32 468

33 552

## Installation

Flush piping system prior and after installation of fitting thoroughly (Consider EN 806)!

**Installation and connection**, see fold-out page III, Fig. [1], [2] and [4].

Refer to the dimensional drawing on fold-out page I.