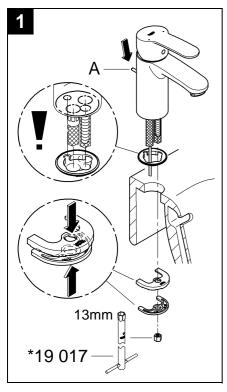

## Installation

Flush piping system prior and after installation of fitting thoroughly (Consider EN 806)!

**Installation and connection**, see fold-out page III, Fig. [1], [2] and [4].

Refer to the dimensional drawing on fold-out page I.