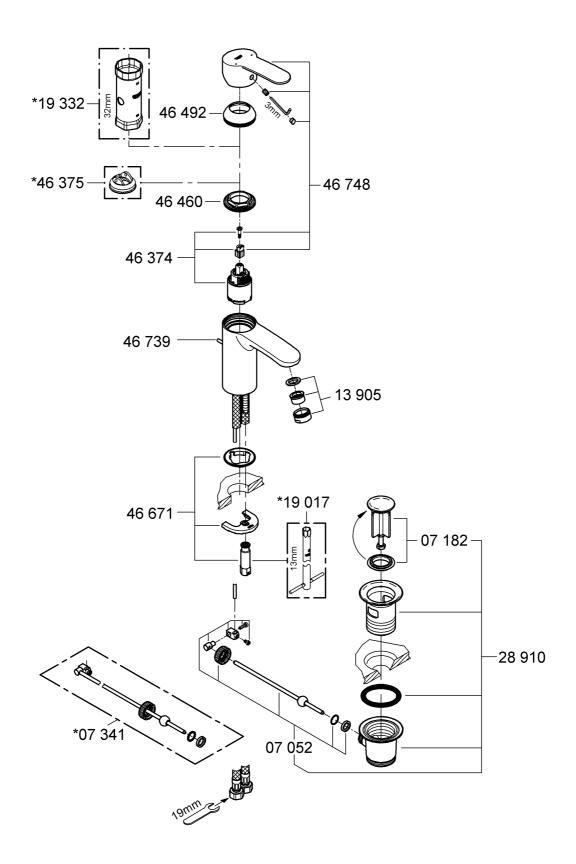

When assembling, the waste rod (A) has to be placed into the body, see Fig. [1].

**Fit pop-up waste set,** see fold-out page III, Fig. [3]. Seal plug-hole rim.

The cold water supply must be connected on the right and the hot water supply on the left.