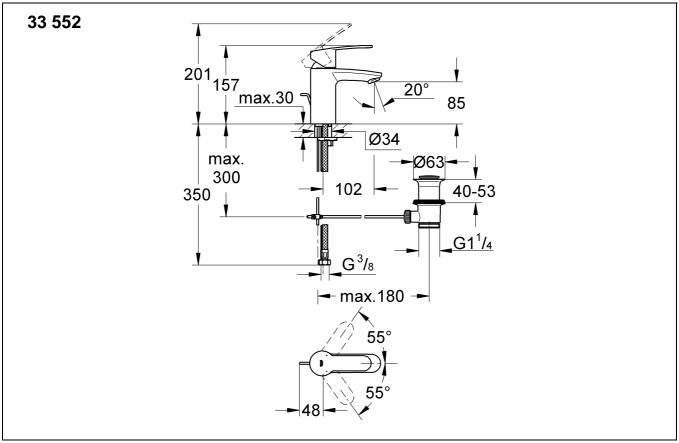

32 468

33 552

## Installation

Flush piping system prior and after installation of fitting thoroughly (Consider EN 806)!

**Installation and connection**, see fold-out page III, Fig. [1], [2] and [4].

Refer to the dimensional drawing on fold-out page I.

When assembling, the waste rod (A) has to be placed into the body, see Fig. [1].

**Fit pop-up waste set,** see fold-out page III, Fig. [3]. Seal plug-hole rim.

The cold water supply must be connected on the right and the hot water supply on the left.