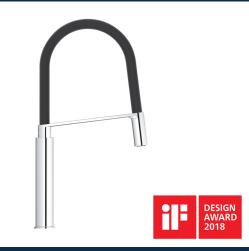

#### GROHE CONCETTO PROFESSIONAL

**Concetto** combines stylish minimalist design with superior ergonomics to reflect the core values of the Cosmopolitan design. Consisting of a series of cylinders, an arched or medium height spout rises elegantly from the sink.