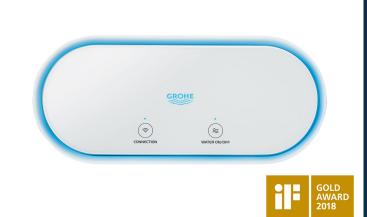

## **GROHE SENSE GUARD**

**GROHE Sense Guard** is a smart water controller, which detects frost risk and micro leakages and in the case of a burst pipe shuts off the water supply. Via the **GROHE ONDUS app** you get the latest status from home.