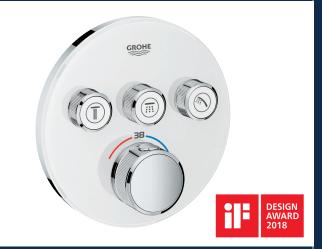

### **GROHE SMART CONTROL ROUND**

Immersing oneself in a new dimension of showering – this is what **GROHE Smart Control** is all about. The **"Push, Turn, Shower"** experience has become even more multifaceted, thanks to a new model and combination options being added to this popular line of smart shower controls.