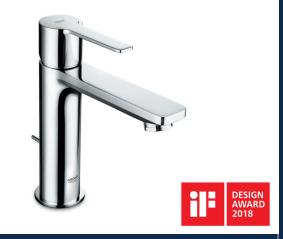

# GROHE LINEARE NEW COLLECTION

**Sensual Minimalism** characterizes the new Lineare collection. Lineare's most striking features are its slim dimensions and its clearly defined silhouette. This is a faucet of remarkably balanced proportions.