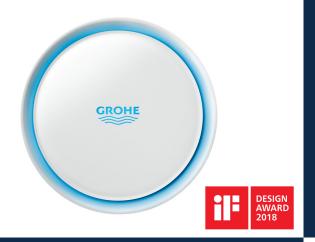

#### **GROHE SENSE**

**GROHE Sense** is a smart water sensor which monitors humidity, detects leaks and alerts homeowners instantly in case of a problem via the **GROHE ONDUS app** on their smart device.