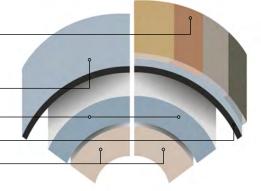

# **PVD COLOURING – THE STATE-OF-THE-ART COLOURING METHOD IN THE MARKET**

Physical Vapour Deposition (PVD) is a technology for the coating of surfaces. With the help of temperature and atmosphere control, the cathodes' material like titanium, chrome, silver, etc. vaporizes. Using the effect of electric arc, it is then deposited on the parts' surface.

 Ability to coat complex shapes or different materials (brass, plastic, titanium-zirconium, silver, etc.)

Highly aesthetic colours, brushed and glossy

Durability: high wear and corrosion resistance

With / new PVD chambers, GROHE will be able to substantially increase the production by the end of 2019. GROHE PVD 10 × more scratch resistance 3 × more surface hardness

GROHE StarLight Chrome -Nickel -Chrome -Base material -

**PRODUCT HIGHLIGHTS AT THE ALBERGARIA PRODUCTION SITE** Essence · SmartControl · GROHE Blue and GROHE Red · Minta Touch

PRESS CONTACT GROHE Thorsten Sperlich, Chief Communications Officer +49 (0)211 9130 - 3030 media@grohe.com