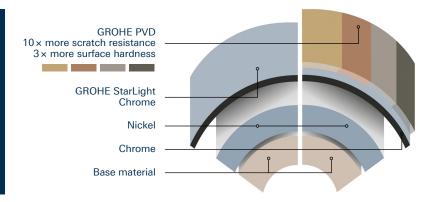

# PVD COLOURING - THE STATE-OF-THE-ART COLOURING METHOD IN THE MARKET

Physical Vapour Deposition (PVD) is a technology for the coating of surfaces. With the help of temperature and atmosphere control, the cathodes' material like titanium, chrome, silver, etc. vaporizes. Using the effect of electric arc, it is then deposited on the parts' surface.

- ✓ Ability to coat complex shapes or different materials (brass, plastic, titanium-zirconium, silver, etc.)
- ✓ Highly aesthetic colours, brushed and glossy
- ✓ Durability: high wear and corrosion resistance