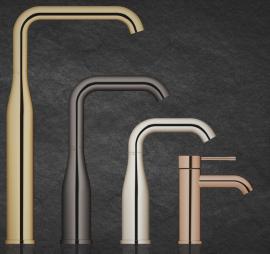

# PVD COLOURING - THE STATE-OF-THE-ART COLOURING METHOD IN THE MARKET

Physical Vapour Deposition (PVD) is a technology for the coating of surfaces. With the help of temperature and atmosphere control, the cathodes' material like titanium, chrome, silver, etc. vaporizes. Using the effect of electric arc, it is then deposited on the parts' surface.

- ✓ Ability to coat complex shapes or different materials (brass, plastic, titanium-zirconium, silver, etc.)
- ✓ Highly aesthetic colours, brushed and glossy
- ✓ Durability: high wear and corrosion resistance

With 5 new PVD chambers, GROHE will be able to substantially increase the production by the end of 2018.