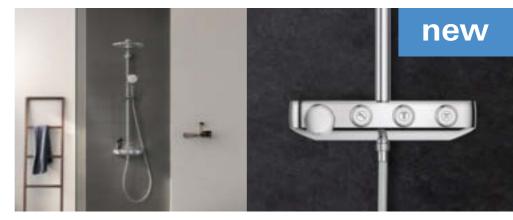

## DISCOVER THE NEW STANDARD IN EXPOSED THERMOSTATS GROHTHERM SMARTCONTROL

We are proud to present our Grohtherm SmartControl: a major new development in exposed thermostats. Available as separate units, Grohtherm SmartControl exposed thermostats combine the design of GROHE and the comfort of SmartControl. We've given it a compact shape to offer more space under the shower and its EasyReach tray makes plenty of room on top for shower accessories. A forward-facing thermostat button makes operation from the front most convenient. And like all GROHE thermostats, Grohtherm SmartControl comes equipped with TurboStat for precise temperature control and 100% CoolTouch to keep thermostat surfaces at a safe temperature and avoid scalding.

The Grohtherm shower thermostat comes equipped with one SmartControl button. It is also available as a shower set, in combination with a 600 mm or 900 mm shower rail and the Euphoria 110 massage hand shower.

The Grohtherm SmartControl exposed thermostat for the bathtub comes with two SmartControl buttons: to control the bathtub spout and to operate a hand shower.

MY WAY
OF SHOWERING

GROHE RAINSHOWER 360 SMARTCONTROL DUO