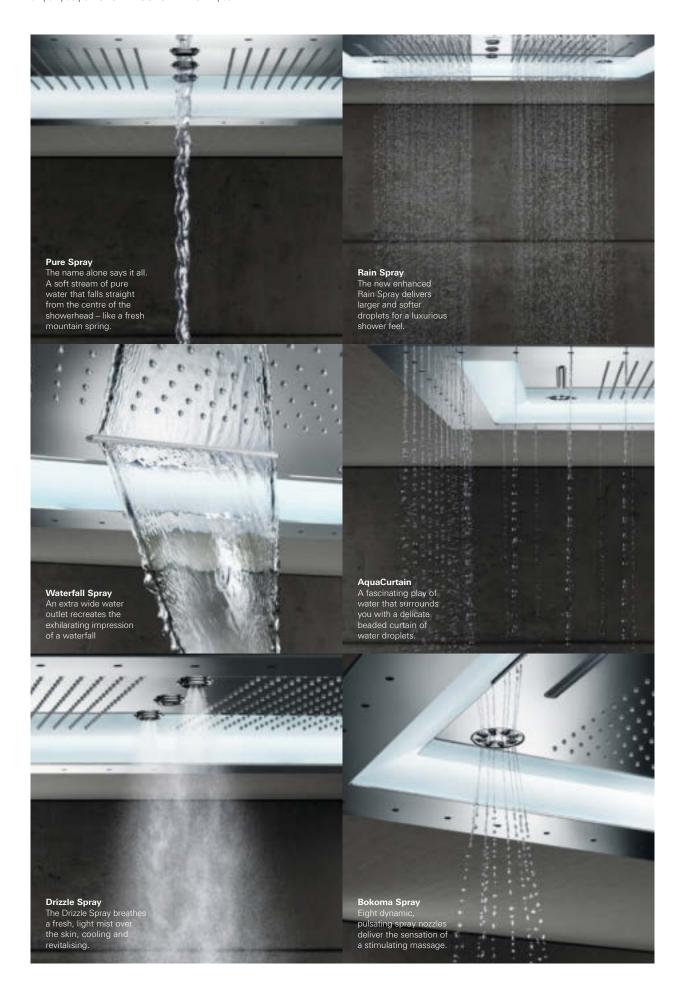

# HAVE IT **YOUR WAY**WITH YOUR FAVOURITE SPRAY

The GROHE ActiveRain is the perfect spray to wash out shampoo and revitalise your skin and scalp, and features a different nozzle shape. Whereas if you want to enjoy a

soft shower, the new improved GROHE PureRain with its larger and softer droplets allows for a luxurious showering experience.