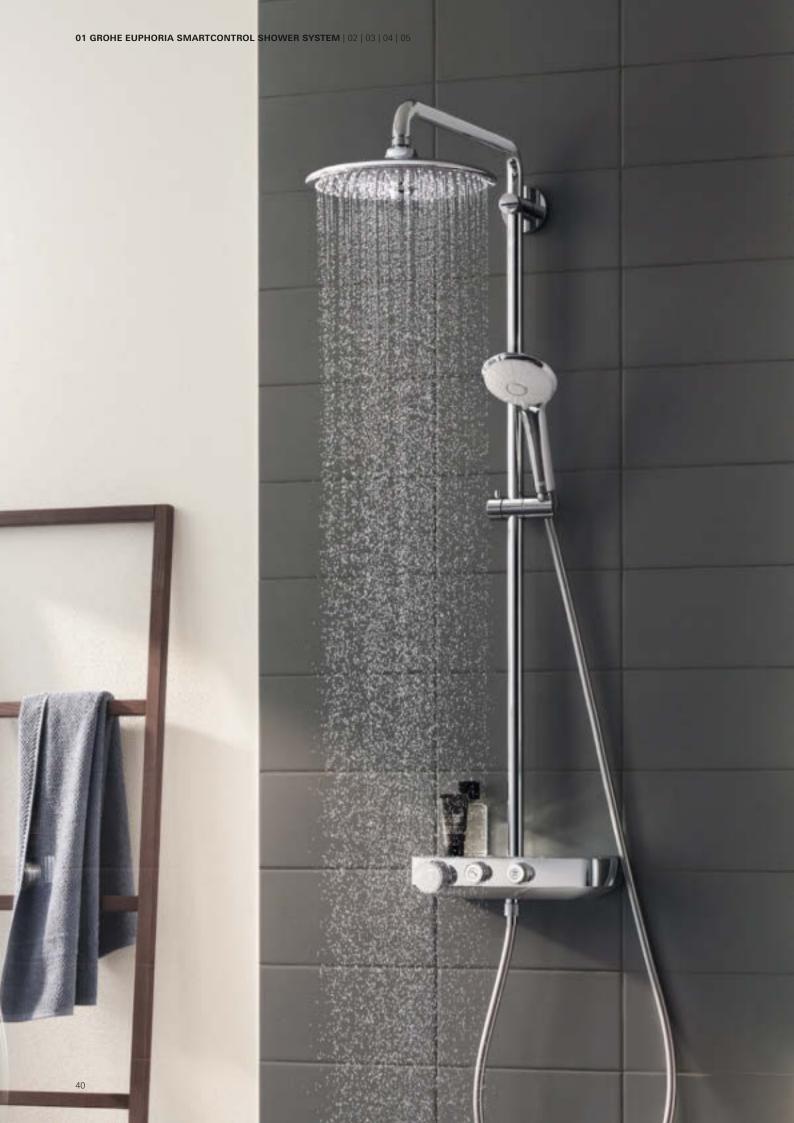

## **GROHE EUPHORIA SMARTCONTROL 310 SHOWER SYSTEM:**

### COMBINING THE ESSENTIAL ELEMENTS OF A GREAT SHOWER

Whether you are looking for stylish design or functionality – or perhaps just ultimate control: the GROHE Euphoria SmartControl 310 shower system has it all. Its beautiful wide Rainshower 310 SmartActive head shower in sparkling chrome combines a powerful jet spray with a soft, refreshing spray. The hand shower can be individually positioned to any height, thanks to the fully adjustable shower holder: ideal for taking a shower without getting your hair wet.

Perfect control comes with the Grohtherm SmartControl with its intuitive "push, turn, shower" operation. This makes it simple to switch between two different spray patterns and the hand shower – or choose two at once if you prefer.

With GROHE TurboStat thermostat technology you can set your desired temperature and then enjoy perfect comfort, knowing it will always remain constant. Every GROHE SmartControl comes equipped with CoolTouch technology. This means that scalding on hot surfaces is impossible – just one more of the many benefits that you can enjoy with the Euphoria SmartControl shower system.