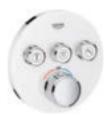

## EVERYTHING FROM RELAXATION TO INVIGORATION

The GROHE Euphoria SmartControl 260 with its two SmartControl buttons provides perfect control of the twin functions: the Euphoria 260 head shower and the hand shower.

Earning its name every time you step under the shower, the Euphoria 260 has a special button centred in the middle of its shining, chrome-plated spray face. This allows you to choose between different spray zones, adjusting the width of the spray and the power of the water flow.

From the full face Rain spray to the SmartRain spray, then the Jet spray. As often as you like  $\dots$ 