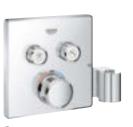

## **GROHE EUPHORIA SMARTCONTROL 310 SHOWER SYSTEM:**

### COMBINING THE ESSENTIAL ELEMENTS OF A GREAT SHOWER

Whether you are looking for stylish design or functionality – or perhaps just ultimate control: the GROHE Euphoria SmartControl 310 shower system has it all. Its beautiful wide Rainshower 310 SmartActive head shower in sparkling chrome combines a powerful jet spray with a soft, refreshing spray. The hand shower can be individually positioned to any height, thanks to the fully adjustable shower holder: ideal for taking a shower without getting your hair wet.

Perfect control comes with the Grohtherm SmartControl with its intuitive "push, turn, shower" operation. This makes it simple to switch between two different spray patterns and the hand shower – or choose two at once if you prefer.

With GROHE TurboStat thermostat technology you can set your desired temperature and then enjoy perfect comfort, knowing it will always remain constant. Every GROHE SmartControl comes equipped with CoolTouch technology. This means that scalding on hot surfaces is impossible – just one more of the many benefits that you can enjoy with the Euphoria SmartControl shower system.

## THE POWER BEHIND YOUR **PERFECT SHOWER**

Now turn the GROHE ProGrip handle to adjust the water flow: from a gentle shower to a powerful spray. Your preferred setting is stored – perfect if you want to pause the shower or till the next time you use it. The innovative GROHE SmartControl technology offers spray selection and water control in one.