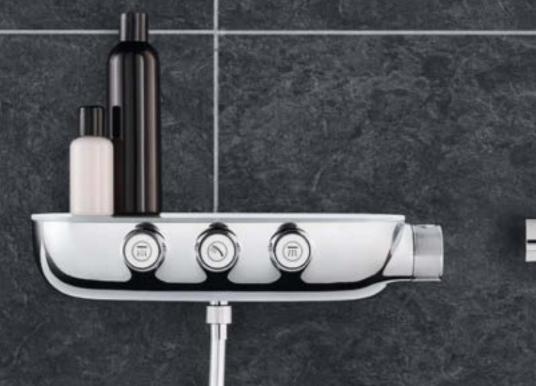

## DISCOVER THE NEW STANDARD IN EXPOSED THERMOSTATS GROHTHERM SMARTCONTROL

We are proud to present our Grohtherm SmartControl: a major new development in exposed thermostats. Available as separate units, Grohtherm SmartControl exposed thermostats combine the design of GROHE and the comfort of SmartControl. We've given it a compact shape to offer more space under the shower and its EasyReach tray makes plenty of room on top for shower accessories. A forward-facing thermostat button makes operation from the front most convenient. And like all GROHE thermostats, Grohtherm SmartControl comes equipped with TurboStat for precise temperature control and 100% CoolTouch to keep thermostat surfaces at a safe temperature and avoid scalding.

Available in two different versions, Duo with three SmartControl buttons, two shower head jets plus hand shower and Mono with two SmartControl buttons, a one-spray shower head and hand shower, the design of the GROHE SmartControl shower system includes an integrated shelf with space for shampoo and shower gel.