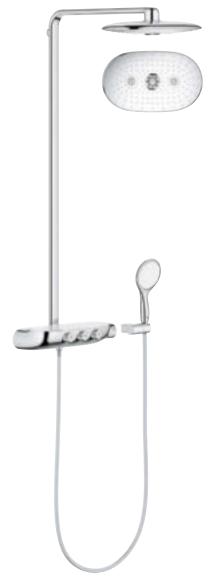

## **EUPHORIA SMARTCONTROL 260 SHOWER SYSTEM:**

## EVERYTHING FROM RELAXATION TO INVIGORATION

The GROHE Euphoria SmartControl 260 with its two SmartControl buttons provides perfect control of the twin functions: the Euphoria 260 head shower and the hand shower.

Earning its name every time you step under the shower, the Euphoria 260 has a special button centred in the middle of its shining, chrome-plated spray face. This allows you to choose between different spray zones, adjusting the width of the spray and the power of the water flow.

From the full face Rain spray to the SmartRain spray, then the Jet spray. As often as you like  $\dots$ 