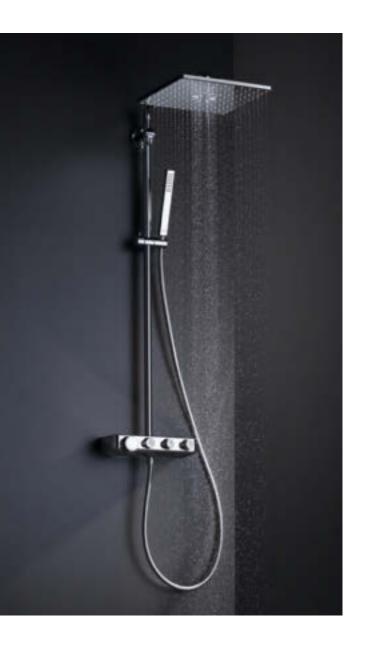

## **GROHE EUPHORIA SMARTCONTROL 310 SHOWER SYSTEM:**

### COMBINING THE ESSENTIAL ELEMENTS OF A GREAT SHOWER

Whether you are looking for stylish design or functionality – or perhaps just ultimate control: the GROHE Euphoria SmartControl 310 shower system has it all. Its beautiful wide Rainshower 310 SmartActive head shower in sparkling chrome combines a powerful jet spray with a soft, refreshing spray. The hand shower can be individually positioned to any height, thanks to the fully adjustable shower holder: ideal for taking a shower without getting your hair wet.

Perfect control comes with the Grohtherm SmartControl with its intuitive "push, turn, shower" operation. This makes it simple to switch between two different spray patterns and the hand shower – or choose two at once if you prefer.

With GROHE TurboStat thermostat technology you can set your desired temperature and then enjoy perfect comfort, knowing it will always remain constant. Every GROHE SmartControl comes equipped with CoolTouch technology. This means that scalding on hot surfaces is impossible – just one more of the many benefits that you can enjoy with the Euphoria SmartControl shower system.

## THE POWER BEHIND YOUR **PERFECT SHOWER**

Now turn the GROHE ProGrip handle to adjust the water flow: from a gentle shower to a powerful spray. Your preferred setting is stored – perfect if you want to pause the shower or till the next time you use it. The innovative GROHE SmartControl technology offers spray selection and water control in one.