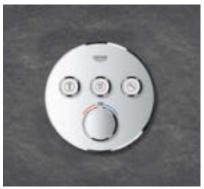

#### MAKE ROOM FOR SHOWER ENJOYMENT

You may not have the luxury of space in your bathroom, but you can still enjoy the luxury of having the best of both worlds. The Euphoria SmartControl 260 shower system in combination with the Euphoria 260 head shower & bath spout is the solution for small bathrooms where there's no room for a shower cabinet and a bathtub. With three buttons, it gives you control over the Euphoria 260 head shower and the hand shower, as well as controlling the spout to fill the bathtub.

Available in two different versions, Duo with three SmartControl buttons, two shower head jets plus hand shower and Mono with two SmartControl buttons, a one-spray shower head and hand shower, the design of the GROHE SmartControl shower system includes an integrated shelf with space for shampoo and shower gel.

GROHE SmartControl Exposed is available in two different versions: Duo with three SmartControl buttons which can, for example, control two shower head jets plus hand shower.

Mono comes with two SmartControl buttons and can control two functions: for instance a one-spray shower head and hand shower.