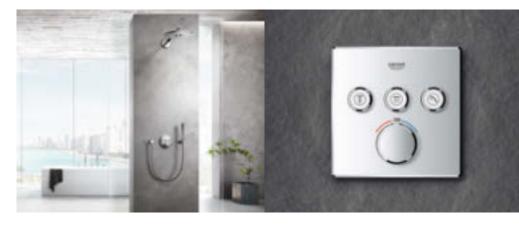

## DISCOVER THE NEW STANDARD IN EXPOSED THERMOSTATS GROHTHERM SMARTCONTROL

We are proud to present our Grohtherm SmartControl: a major new development in exposed thermostats. Available as separate units, Grohtherm SmartControl exposed thermostats combine the design of GROHE and the comfort of SmartControl. We've given it a compact shape to offer more space under the shower and its EasyReach tray makes plenty of room on top for shower accessories. A forward-facing thermostat button makes operation from the front most convenient. And like all GROHE thermostats, Grohtherm SmartControl comes equipped with TurboStat for precise temperature control and 100% CoolTouch to keep thermostat surfaces at a safe temperature and avoid scalding.

The Grohtherm shower thermostat comes equipped with one SmartControl button. It is also available as a shower set, in combination with a 600 mm or 900 mm shower rail and the Euphoria 110 massage hand shower.

The Grohtherm SmartControl exposed thermostat for the bathtub comes with two SmartControl buttons: to control the bathtub spout and to operate a hand shower.

MY WAY
OF SHOWERING

GROHE RAINSHOWER 360 SMARTCONTROL DUO