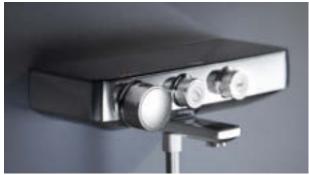

## DISCOVER THE NEW STANDARD IN EXPOSED THERMOSTATS GROHTHERM SMARTCONTROL

We are proud to present our Grohtherm SmartControl: a major new development in exposed thermostats. Available as separate units, Grohtherm SmartControl exposed thermostats combine the design of GROHE and the comfort of SmartControl. We've given it a compact shape to offer more space under the shower and its EasyReach tray makes plenty of room on top for shower accessories. A forward-facing thermostat button makes operation from the front most convenient. And like all GROHE thermostats, Grohtherm SmartControl comes equipped with TurboStat for precise temperature control and 100% CoolTouch to keep thermostat surfaces at a safe temperature and avoid scalding.

The Grohtherm SmartControl exposed thermostat for the bathtub comes with two SmartControl buttons: to control the bathtub spout and to operate a hand shower.

MY WAY
OF SHOWERING

GROHE RAINSHOWER 360 SMARTCONTROL DUO