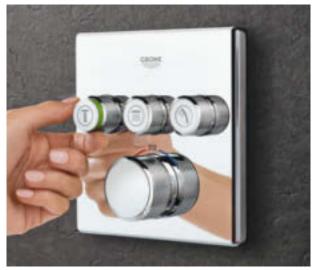

# THE NOT-SO-HIDDEN BENEFITS: **GROHE SMARTCONTROL CONCEALED**

Space – we'd all like to have more of it, especially in the shower area where it is often in short supply. So when you have the luxury of planning your shower from scratch, GROHE SmartControl Concealed is a wonderful option. With its concealed installation and exceedingly slim design, GROHE SmartControl Concealed offers more space under the shower and an uncluttered, clean look.

Freedom of design too: GROHE SmartControl Concealed also offers a number of design variants. A wide selection of suitable trim sets and showers, available in both round and square forms, ensures that the style chosen for the bathroom extends seamlessly into the shower area.

# MORE TO IT THAN MEETS THE EYE

At first, it's the slim, streamlined design of GROHE SmartControl Concealed that draws your attention. But then you discover all the qualities hidden behind the beautiful exterior and those elegant buttons: the perfect control for an individual shower experience.

The design of GROHE SmartControl Concealed goes far beyond the merely functional. Its slim and streamlined look fits beautifully in every bathroom. The 10 mm thin wall plates make the GROHE SmartControl Concealed trim sets both elegant and space-saving.