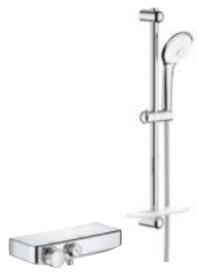

**GROHTHERM SMARTCONTROL** 

**BATH/SHOWER** 

**34 720 000** Grohtherm SmartControl Thermostatic shower mixer 1/2" with shower set consisting of: Grohtherm SmartControl Thermostat shower mixer (34 719 000), Euphoria 110 Massage shower rail set, 600 mm (27 231 001)

Set with 900 mm shower rail

**GROHTHERM SMARTCONTROL** SHOWER/RENO-SET