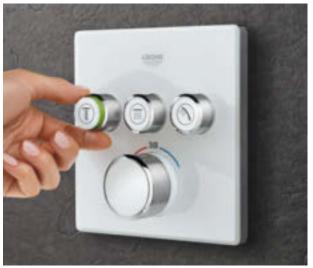

# THE NOT-SO-HIDDEN BENEFITS: **GROHE SMARTCONTROL CONCEALED**

Space – we'd all like to have more of it, especially in the shower area where it is often in short supply. So when you have the luxury of planning your shower from scratch, GROHE SmartControl Concealed is a wonderful option. With its concealed installation and exceedingly slim design, GROHE SmartControl Concealed offers more space under the shower and an uncluttered, clean look.

Freedom of design too: GROHE SmartControl Concealed also offers a number of design variants. A wide selection of suitable trim sets and showers, available in both round and square forms, ensures that the style chosen for the bathroom extends seamlessly into the shower area.

It also offers additional benefits of a practical kind: cleaning is faster and more convenient, thanks to the flat, streamlined design.

Of course, GROHE SmartControl Concealed also offers the many features shared by GROHE SmartControl Exposed and the GROHE Combi shower system: from precise and intuitive volume and temperature control to your choice of shower sprays at the touch of a button.