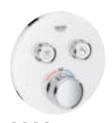

### TURN UP YOUR SHOWER EXPERIENCE **GROHE SMARTCONTROL**

#### **PUSH TO ACTIVATE - THEN TURN UP THE PLEASURE**

What do we mean by SmartControl? It's when you can effortlessly influence every aspect of your shower, leaving you free to simply relish the moment and slip into a state of relaxation. SmartControl is intuitive control that happens without a moment's thought, simply delivering your perfect shower experience. A wealth of details and thought has gone into creating GROHE SmartControl – so that you get all the more out of it.