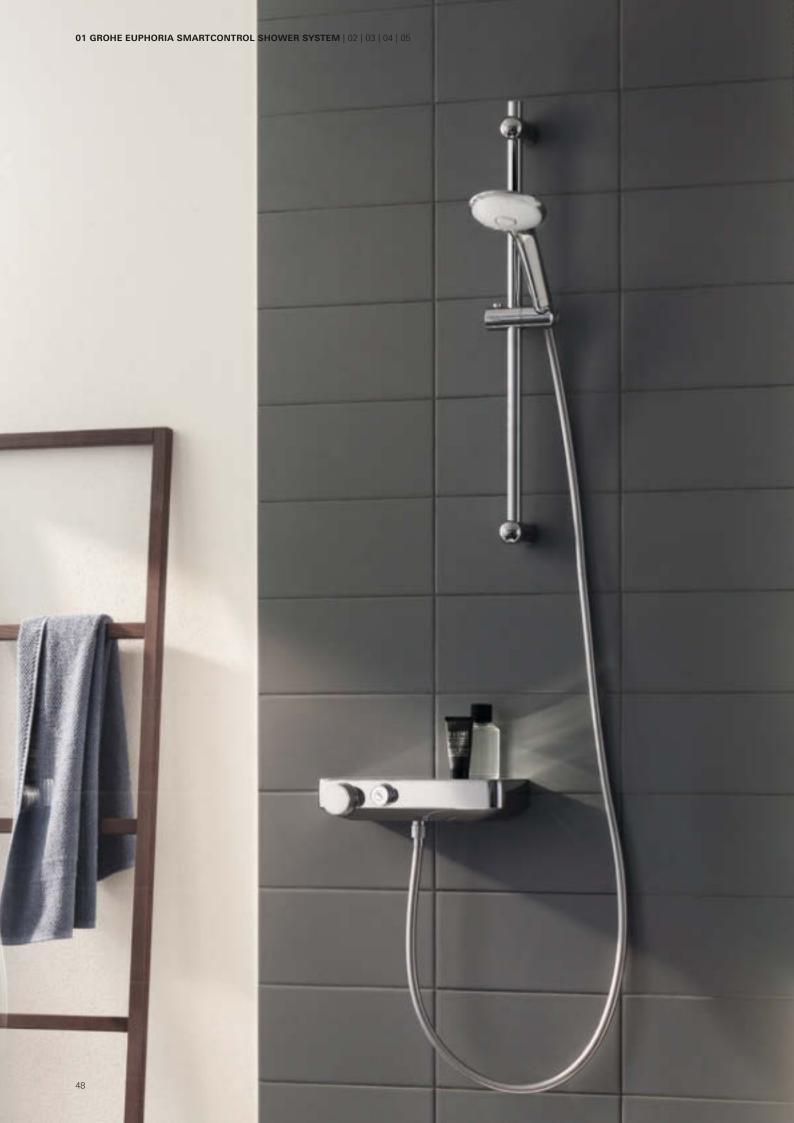

## **GROHE EUPHORIA SMARTCONTROL 310 SHOWER SYSTEM:**

### COMBINING THE ESSENTIAL ELEMENTS OF A GREAT SHOWER

Whether you are looking for stylish design or functionality – or perhaps just ultimate control: the GROHE Euphoria SmartControl 310 shower system has it all. Its beautiful wide Rainshower 310 SmartActive head shower in sparkling chrome combines a powerful jet spray with a soft, refreshing spray. The hand shower can be individually positioned to any height, thanks to the fully adjustable shower holder: ideal for taking a shower without getting your hair wet.

Perfect control comes with the Grohtherm SmartControl with its intuitive "push, turn, shower" operation. This makes it simple to switch between two different spray patterns and the hand shower – or choose two at once if you prefer.

With GROHE TurboStat thermostat technology you can set your desired temperature and then enjoy perfect comfort, knowing it will always remain constant. Every GROHE SmartControl comes equipped with CoolTouch technology. This means that scalding on hot surfaces is impossible – just one more of the many benefits that you can enjoy with the Euphoria SmartControl shower system.

## THE POWER BEHIND YOUR **PERFECT SHOWER**

Now turn the GROHE ProGrip handle to adjust the water flow: from a gentle shower to a powerful spray. Your preferred setting is stored – perfect if you want to pause the shower or till the next time you use it. The innovative GROHE SmartControl technology offers spray selection and water control in one.