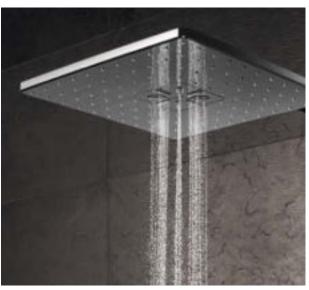

# THE **PERFECT FINISH**FOR EVERY SHAPE FROM ROUND TO SQUARE

Once you've decided on the perfect shape of your Euphoria SmartControl 310 shower system, it's time to think about the kind of finish you want. Choose between classic shining chrome and subtly elegant MoonWhite acrylic glass.

## **PERFECT MATCH**PERFECT FINISH

A gleaming disc or contemporary and angular? The choice is yours. GROHE Rainshower 310 SmartActive and SmartControl Concealed are made to harmonise perfectly.

Once you've decided on the perfect shape for your showerhead, it's time to think about the kind of finish you want. Choose between classic shining chrome and subtly elegant MoonWhite acrylic glass.