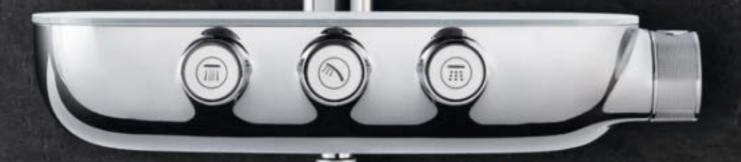

Available in two different versions, Duo with three SmartControl buttons, two shower head jets plus hand shower and Mono with two SmartControl buttons, a one-spray shower head and hand shower, the design of the GROHE SmartControl shower system includes an integrated shelf with space for shampoo and shower gel.

GROHE SmartControl Exposed is available in two different versions: Duo with three SmartControl buttons which can, for example, control two shower head jets plus hand shower.

Mono comes with two SmartControl buttons and can control two functions: for instance a one-spray shower head and hand shower.