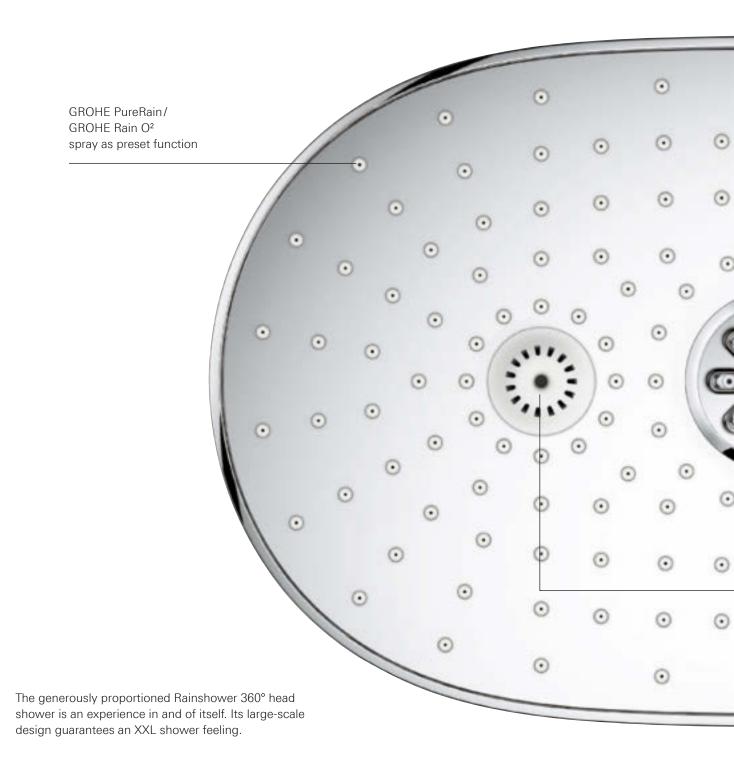

#### WHEREVER YOU LOOK IT LOOKS GOOD

We are proud of the many beautiful features that we have given our Rainshower SmartControl shower system. Starting at the top: our stunning Rainshower 360 shower head. Its unique, extra-wide and ergonomic shape is designed to offer complete, all-body coverage, extending over your shoulders for the luxury of an all-surrounding shower. Moving down the slender shower rail, note the elegant, extremely flat design, set off by the minimalistic wall bracket.

#### 26 361 000/LS0

Rainshower SmartControl 360 Mono Shower System with thermostat Head Shower spray: GROHE PureRain/GROHE Rain O² spray\* Hand Shower sprays: GROHE Rain O<sup>2</sup>, Rain, Bokoma Spray, Jet

#### 26 250 000/LS0

Rainshower SmartControl 360 Duo Shower System with thermostat Head Shower sprays: GROHE PureRain/GROHE Rain O² spray\* + TrioMassage Hand Shower sprays: Rain/GROHE Rain O<sup>2</sup> spray