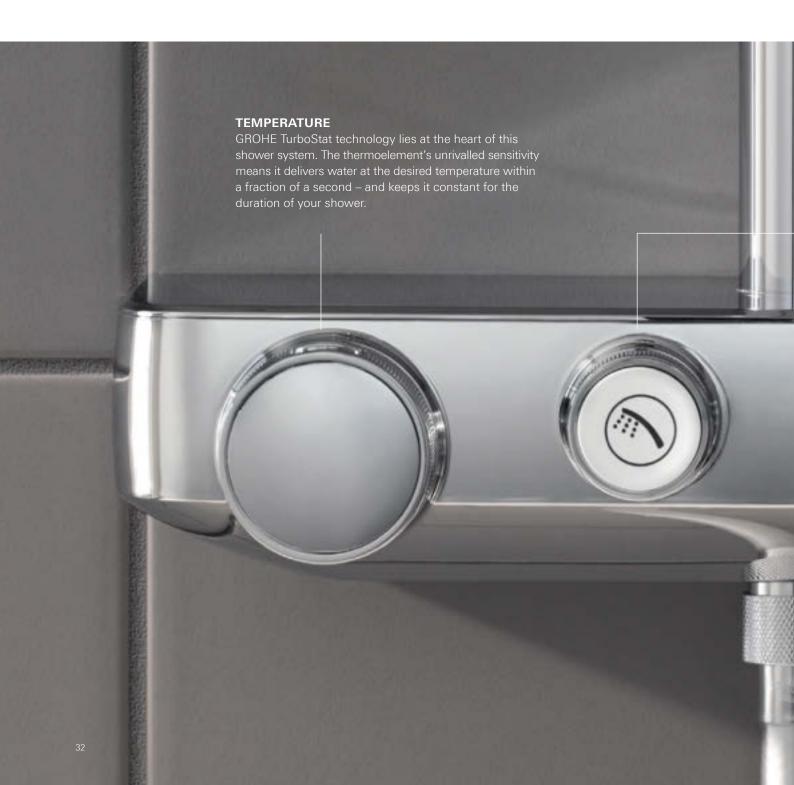

With GROHE TurboStat thermostat technology you can set your desired temperature and then enjoy perfect comfort, knowing it will always remain constant. Every GROHE SmartControl comes equipped with CoolTouch technology. This means that scalding on hot surfaces is impossible – just one more of the many benefits that you can enjoy with the Euphoria SmartControl shower system.

## DISCOVER THE NEW STANDARD IN EXPOSED THERMOSTATS GROHTHERM SMARTCONTROL

We are proud to present our Grohtherm SmartControl: a major new development in exposed thermostats. Available as separate units, Grohtherm SmartControl exposed thermostats combine the design of GROHE and the comfort of SmartControl. We've given it a compact shape to offer more space under the shower and its EasyReach tray makes plenty of room on top for shower accessories. A forward-facing thermostat button makes operation from the front most convenient. And like all GROHE thermostats, Grohtherm SmartControl comes equipped with TurboStat for precise temperature control and 100% CoolTouch to keep thermostat surfaces at a safe temperature and avoid scalding.