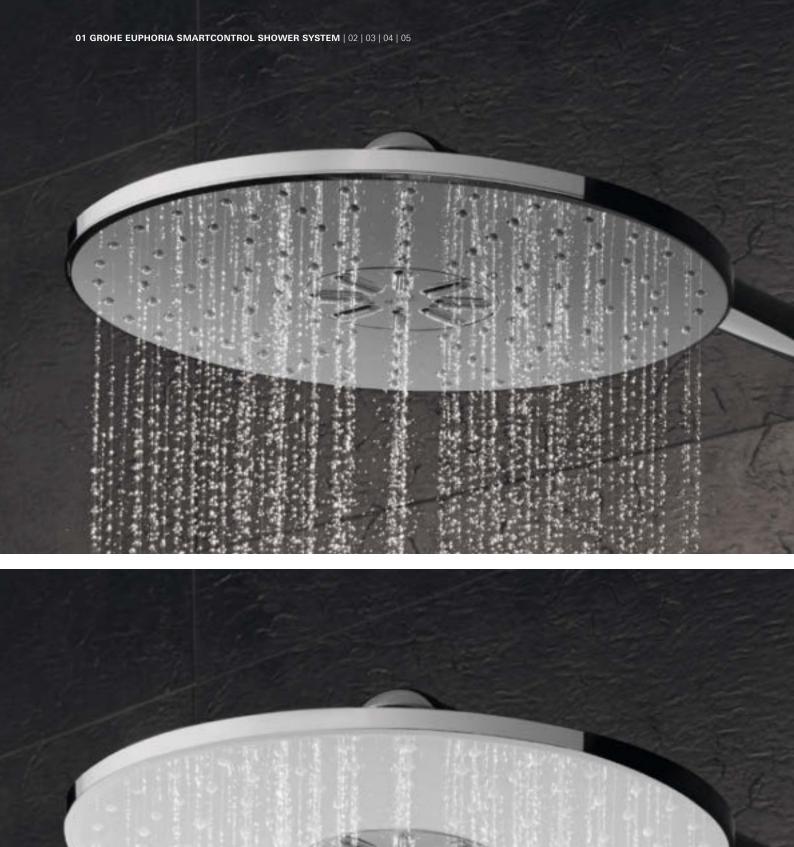

## **GROHE EUPHORIA SMARTCONTROL 310 SHOWER SYSTEM:**

### COMBINING THE ESSENTIAL ELEMENTS OF A GREAT SHOWER

Whether you are looking for stylish design or functionality – or perhaps just ultimate control: the GROHE Euphoria SmartControl 310 shower system has it all. Its beautiful wide Rainshower 310 SmartActive head shower in sparkling chrome combines a powerful jet spray with a soft, refreshing spray. The hand shower can be individually positioned to any height, thanks to the fully adjustable shower holder: ideal for taking a shower without getting your hair wet.

Perfect control comes with the Grohtherm SmartControl with its intuitive "push, turn, shower" operation. This makes it simple to switch between two different spray patterns and the hand shower – or choose two at once if you prefer.

With GROHE TurboStat thermostat technology you can set your desired temperature and then enjoy perfect comfort, knowing it will always remain constant. Every GROHE SmartControl comes equipped with CoolTouch technology. This means that scalding on hot surfaces is impossible – just one more of the many benefits that you can enjoy with the Euphoria SmartControl shower system.