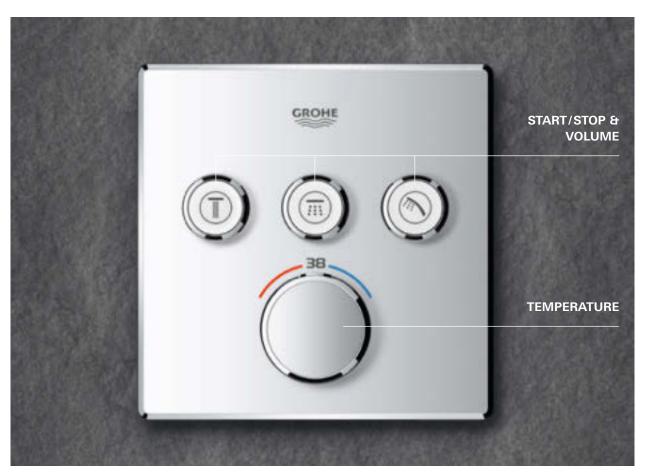

### TURN UP YOUR SHOWER EXPERIENCE **GROHE SMARTCONTROL**

#### **PUSH TO ACTIVATE - THEN TURN UP THE PLEASURE**

What do we mean by SmartControl? It's when you can effortlessly influence every aspect of your shower, leaving you free to simply relish the moment and slip into a state of relaxation. SmartControl is intuitive control that happens without a moment's thought, simply delivering your perfect shower experience. A wealth of details and thought has gone into creating GROHE SmartControl – so that you get all the more out of it.

Perfect control comes with the Grohtherm SmartControl with its intuitive "push, turn, shower" operation. This makes it simple to switch between two different spray patterns and the hand shower – or choose two at once if you prefer.

## THE POWER BEHIND YOUR **PERFECT SHOWER**

Now turn the GROHE ProGrip handle to adjust the water flow: from a gentle shower to a powerful spray. Your preferred setting is stored – perfect if you want to pause the shower or till the next time you use it. The innovative GROHE SmartControl technology offers spray selection and water control in one.