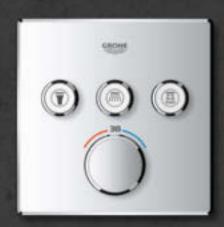

### TURN UP YOUR SHOWER EXPERIENCE **GROHE SMARTCONTROL**

#### **PUSH TO ACTIVATE - THEN TURN UP THE PLEASURE**

What do we mean by SmartControl? It's when you can effortlessly influence every aspect of your shower, leaving you free to simply relish the moment and slip into a state of relaxation. SmartControl is intuitive control that happens without a moment's thought, simply delivering your perfect shower experience. A wealth of details and thought has gone into creating GROHE SmartControl – so that you get all the more out of it.

## EVERYTHING FROM RELAXATION TO INVIGORATION

The GROHE Euphoria SmartControl 260 with its two SmartControl buttons provides perfect control of the twin functions: the Euphoria 260 head shower and the hand shower.

Earning its name every time you step under the shower, the Euphoria 260 has a special button centred in the middle of its shining, chrome-plated spray face. This allows you to choose between different spray zones, adjusting the width of the spray and the power of the water flow.