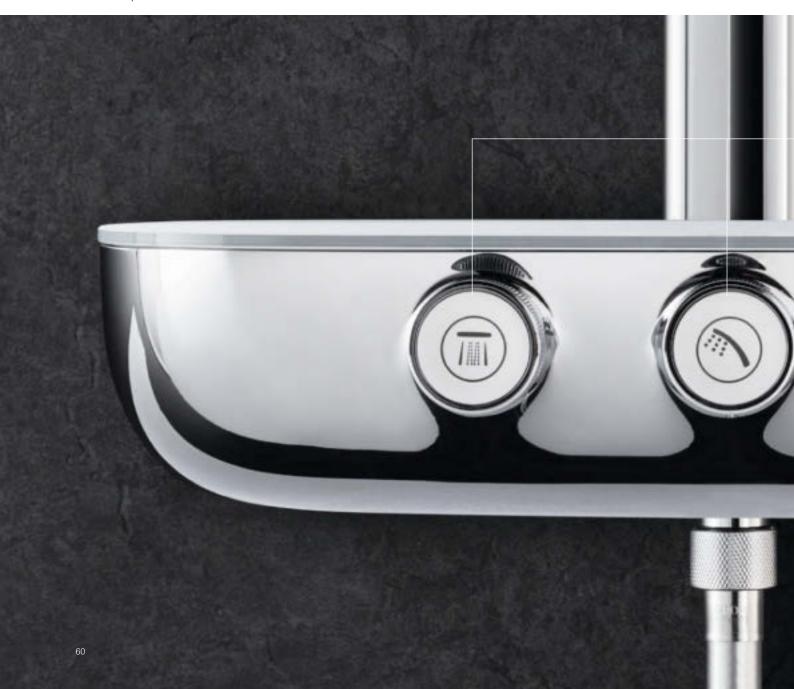

Perfect control comes with the Grohtherm SmartControl with its intuitive "push, turn, shower" operation. This makes it simple to switch between two different spray patterns and the hand shower – or choose two at once if you prefer.

## THE POWER BEHIND YOUR **PERFECT SHOWER**

Now turn the GROHE ProGrip handle to adjust the water flow: from a gentle shower to a powerful spray. Your preferred setting is stored – perfect if you want to pause the shower or till the next time you use it. The innovative GROHE SmartControl technology offers spray selection and water control in one.