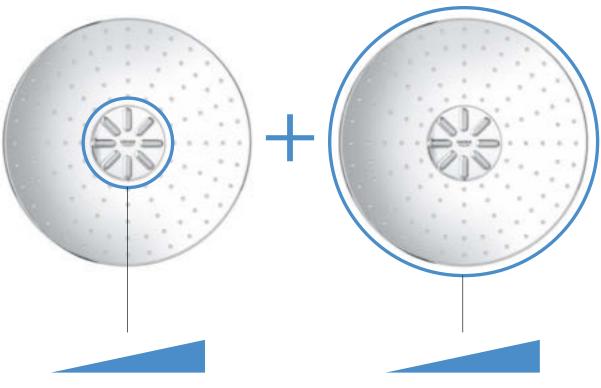

## EVERYTHING FROM RELAXATION TO INVIGORATION

The GROHE Euphoria SmartControl 260 with its two SmartControl buttons provides perfect control of the twin functions: the Euphoria 260 head shower and the hand shower.

Earning its name every time you step under the shower, the Euphoria 260 has a special button centred in the middle of its shining, chrome-plated spray face. This allows you to choose between different spray zones, adjusting the width of the spray and the power of the water flow.

From the full face Rain spray to the SmartRain spray, then the Jet spray. As often as you like  $\dots$ 

# THE ANSWER LIES IN SPRAY ZONE ADJUSTMENT

Three zones of showering pleasure at your fingertips. Transform from one to the next with a turn of the button. Simply by continually turning the button you can enjoy the powerful Jet spray, followed by the wider SmartRain spray for an energising yet relaxing effect and on to the full face Rain spray for a soft summer rain feeling. Continue turning to travel through all three zones again.