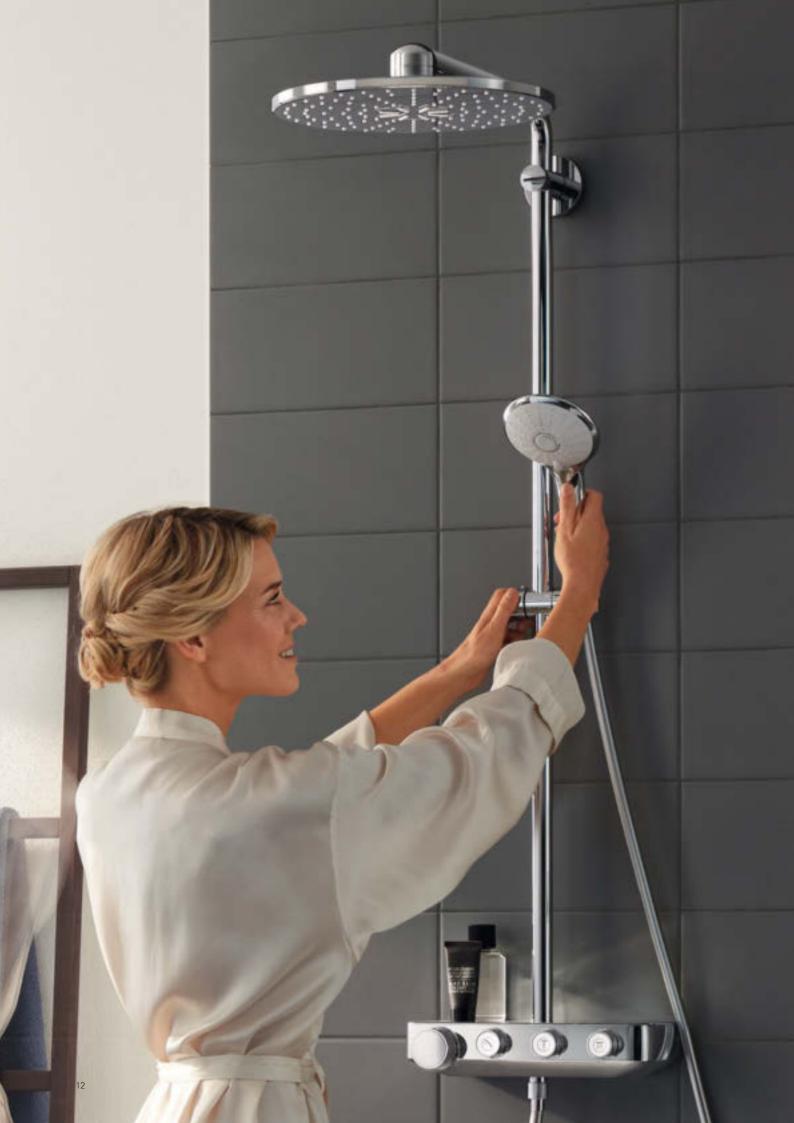

### COMBINING THE ESSENTIAL ELEMENTS OF A GREAT SHOWER

Whether you are looking for stylish design or functionality – or perhaps just ultimate control: the GROHE Euphoria SmartControl 310 shower system has it all. Its beautiful wide Rainshower 310 SmartActive head shower in sparkling chrome combines a powerful jet spray with a soft, refreshing spray. The hand shower can be individually positioned to any height, thanks to the fully adjustable shower holder: ideal for taking a shower without getting your hair wet.

Perfect control comes with the Grohtherm SmartControl with its intuitive "push, turn, shower" operation. This makes it simple to switch between two different spray patterns and the hand shower – or choose two at once if you prefer.

## MORE BENEFITS. MORE SHOWER PLEASURE

We've put a lot of thought into our new GROHE Euphoria SmartControl shower system: the result is a range of features that make the Euphoria more convenient and more enjoyable to use. The shower arm has a swivel function that allows you to rotate the showerhead through 180° to achieve the perfect angle. And the fully adjustable shower holder allows the hand shower to be positioned individually at the ideal height.