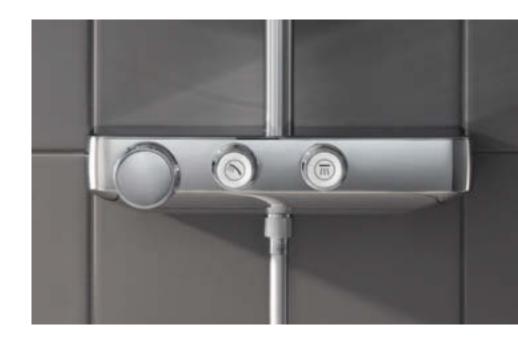

Perfect control comes with the Grohtherm SmartControl with its intuitive "push, turn, shower" operation. This makes it simple to switch between two different spray patterns and the hand shower – or choose two at once if you prefer.

## THE POWER BEHIND YOUR **PERFECT SHOWER**

Now turn the GROHE ProGrip handle to adjust the water flow: from a gentle shower to a powerful spray. Your preferred setting is stored – perfect if you want to pause the shower or till the next time you use it. The innovative GROHE SmartControl technology offers spray selection and water control in one.