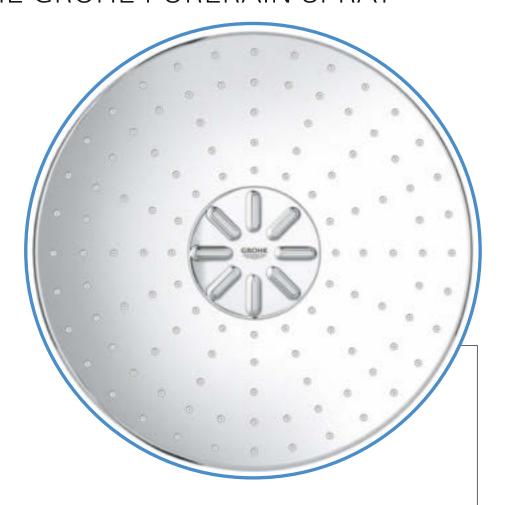

## 2. DISCOVER A UNIQUE LEVEL OF RELAXATION:

THE GROHE PURERAIN SPRAY

GROHE PureRain spray for a soft, refreshing shower

soft shower, the new improved GROHE PureRain with its larger and softer droplets allows for a luxurious showering experience.