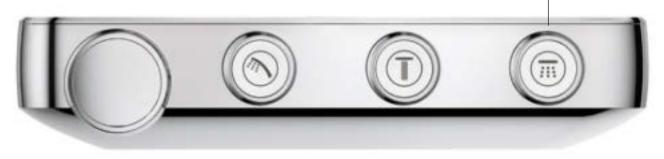

## **3. POWERFUL** AND REVITALISING: THE GROHE ACTIVERAIN JET SPRAY

NEW! GROHE ActiveRain to wash out shampoo and revitalise skin and scalp – featuring a unique nozzle shape.

SEPERIENCE. FOR PURE PLEASURE JUST PUSH. TURN PRO SOCIAL

#### **RINSE AWAY** SHAMPOO RINSE AWAY STRESS

Choose between a gentle summer rain and a downpour – at the touch of a button. The central GROHE ActiveRain spray delivers a powerful spray pattern that rinses away every trace of shampoo, quickly and effectively, and stimulates your scalp for a tingling clean sensation. Or switch to the GROHE PureRain spray and relax under a soft, refreshing rain shower.