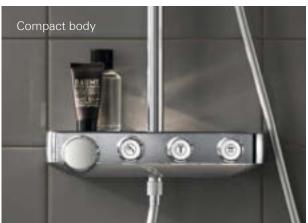

We have made the sleek Grohtherm SmartControl body smaller and more compact to offer more space in the shower. And because we want you to enjoy your shower as quickly as possible, we came up with the GROHE QuickFix. This allows the position of the upper bracket to be altered during installation of the shower rail. The advantage: the upper bracket can be installed easily and quickly by utilising existing drilled holes.