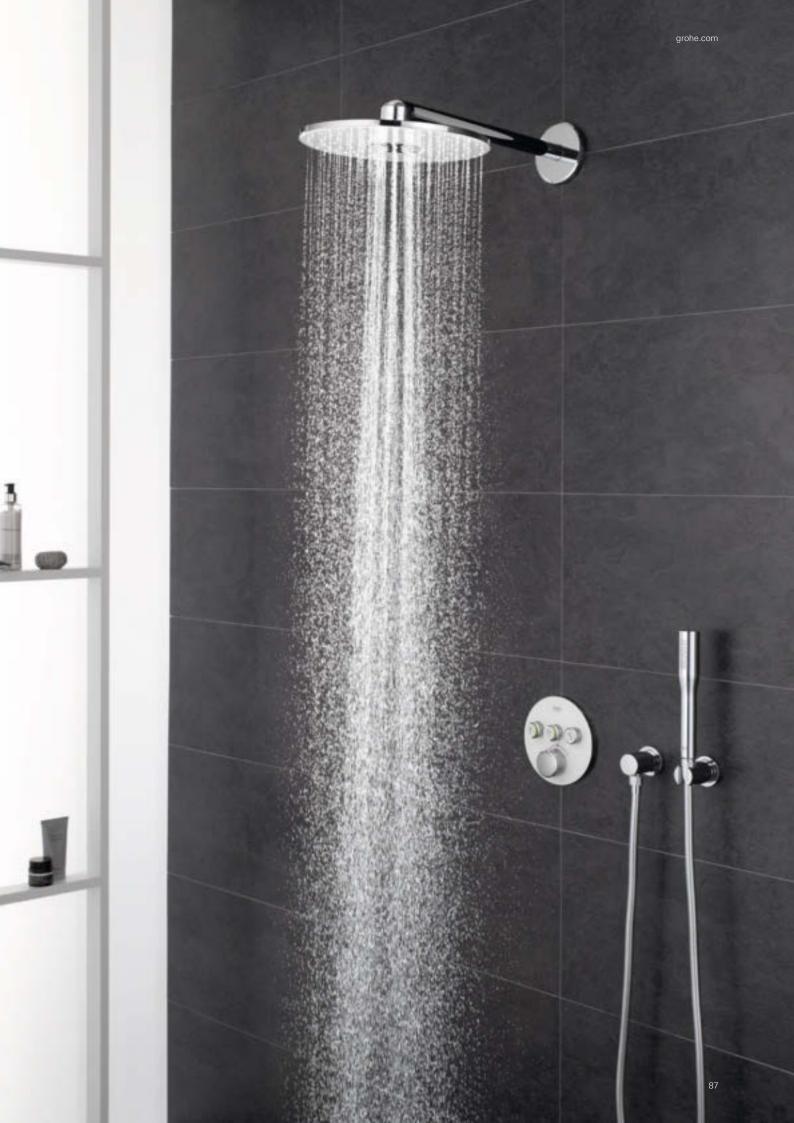

A WHOLE NEW LEVEL OF SHOWER ENJOYMENT

# ALL WILL BE REVEALED: GROHE RAINSHOWER SMARTCONTROL

Perhaps you have long dreamed of turning your old shower into a wonderful shower experience. If you are planning a new bathroom or a renovation, GROHE SmartControl Exposed is an ideal solution. The wall mounted GROHE Rainshower SmartControl shower system makes fitting a simple matter – but the result is all the more stunning.

Available in two different versions, Duo with three SmartControl buttons, two shower head jets plus hand shower and Mono with two SmartControl buttons, a one-spray shower head and hand shower, the design of the GROHE SmartControl shower system includes an integrated shelf with space for shampoo and shower gel.

The many features of GROHE SmartControl – from the intuitive use of the SmartControl buttons, perfect volume and temperature control to a choice of finish for the shower heads – guarantee more pleasure under the shower.