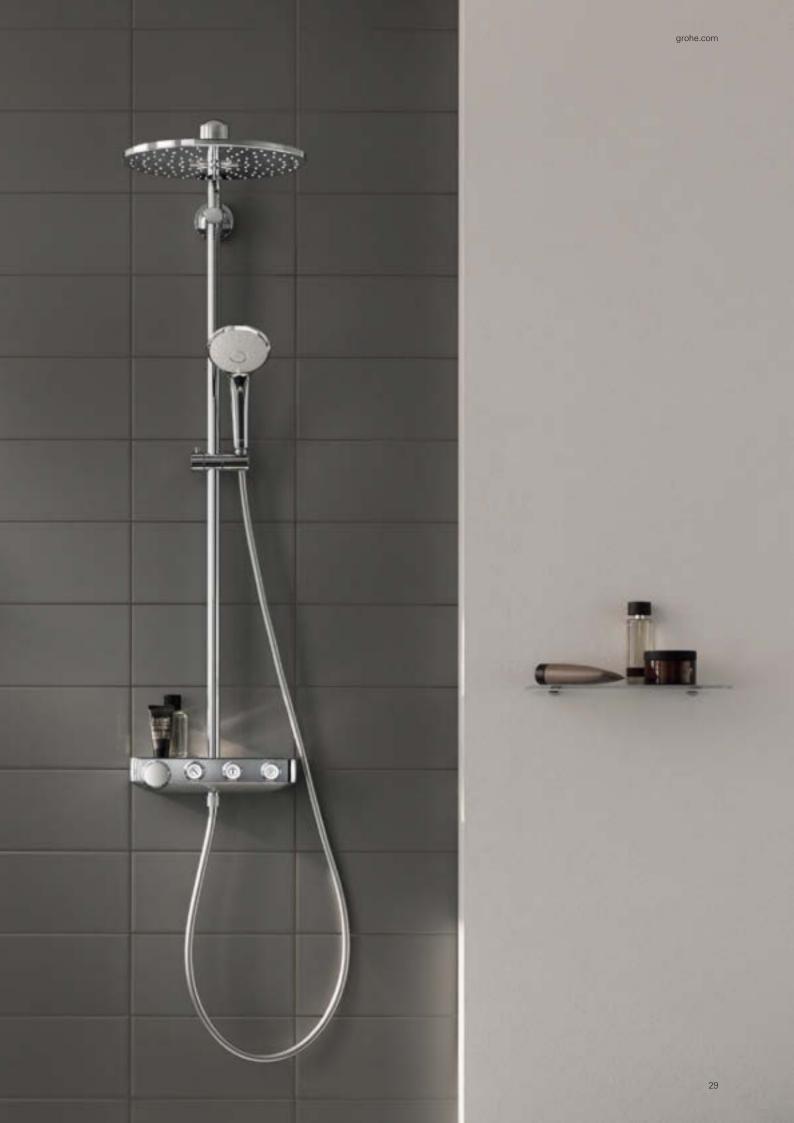

## **GROHE EUPHORIA SMARTCONTROL 310 SHOWER SYSTEM:**

### COMBINING THE ESSENTIAL ELEMENTS OF A GREAT SHOWER

Whether you are looking for stylish design or functionality – or perhaps just ultimate control: the GROHE Euphoria SmartControl 310 shower system has it all. Its beautiful wide Rainshower 310 SmartActive head shower in sparkling chrome combines a powerful jet spray with a soft, refreshing spray. The hand shower can be individually positioned to any height, thanks to the fully adjustable shower holder: ideal for taking a shower without getting your hair wet.

Perfect control comes with the Grohtherm SmartControl with its intuitive "push, turn, shower" operation. This makes it simple to switch between two different spray patterns and the hand shower – or choose two at once if you prefer.