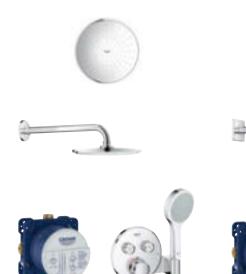

#### 26 509 000

Euphoria SmartControl 260
Shower System with thermostat
for wall mounting consisting of:
Head Shower Euphoria 260 (26 455)
3 spray patterns: Rain, SmartRain, Jet with ball joint,
Hand Shower Euphoria 110 Massage,
3 spray patterns: Rain, SmartRain, Massage
spray plate white (27 221 001)
Silverflex shower hose 1750 mm (28 388)

#### **EUPHORIA SMARTCONTROL 260**

SHOWER SYSTEM