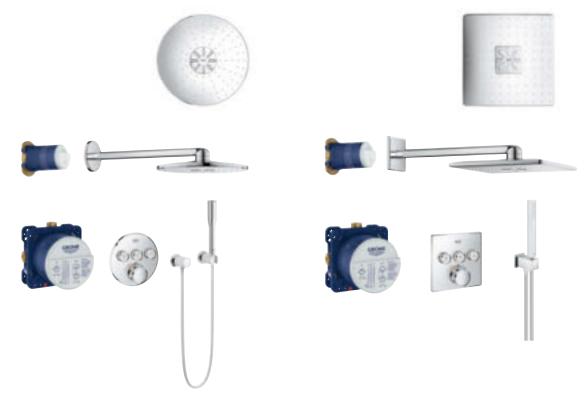

# THE NOT-SO-HIDDEN BENEFITS: **GROHE SMARTCONTROL CONCEALED**

Space – we'd all like to have more of it, especially in the shower area where it is often in short supply. So when you have the luxury of planning your shower from scratch, GROHE SmartControl Concealed is a wonderful option. With its concealed installation and exceedingly slim design, GROHE SmartControl Concealed offers more space under the shower and an uncluttered, clean look.

Freedom of design too: GROHE SmartControl Concealed also offers a number of design variants. A wide selection of suitable trim sets and showers, available in both round and square forms, ensures that the style chosen for the bathroom extends seamlessly into the shower area.

The design of GROHE SmartControl Concealed goes far beyond the merely functional. Its slim and streamlined look fits beautifully in every bathroom. The 10 mm thin wall plates make the GROHE SmartControl Concealed trim sets both elegant and space-saving.

Available in two different forms – round and square. It also comes in two stylish finishes: classic chrome and for a subtly elegant design statement, MoonWhite acrylic glass. Each variant fits perfectly to its matching GROHE design line.

#### **43 MM TOTAL OUTREACH**

Whatever the installation depth of the rough-in, the total height of the trim never exceeds 43 mm. The GROHE SmartControl Concealed combines space-saving convenience in the shower and slim good looks.

#### **THINNER WALL PLATES**

With a height of only 10 mm, its super slim design makes the GROHE SmartControl Concealed wall plate both elegant and space saving.

#### **HIDDEN SEALING SYSTEM**

The GROHE SmartControl Concealed has an integrated sealing system, completely eliminating water behind the wall.