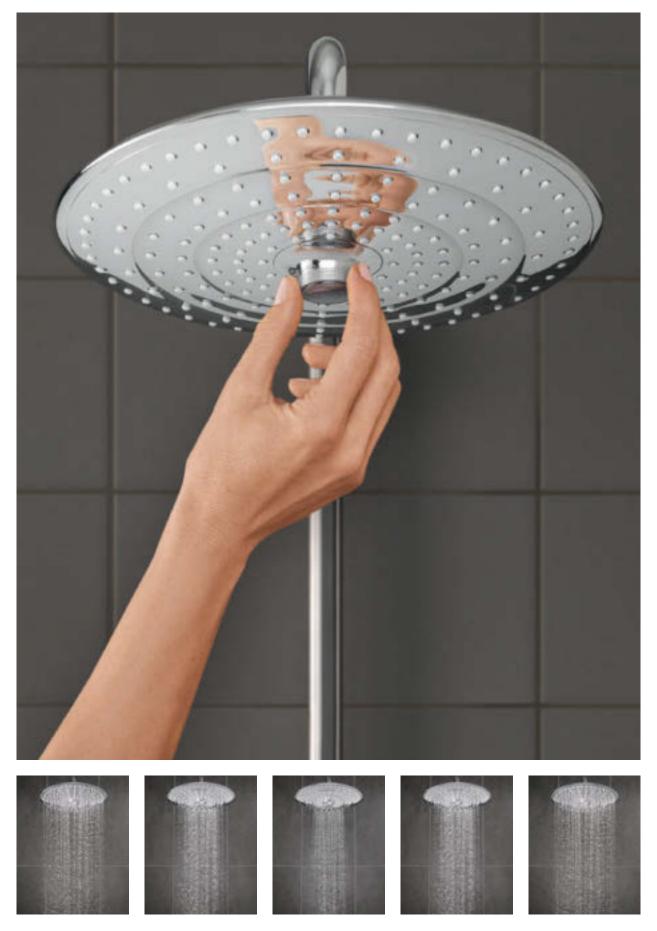

## THE POWER BEHIND YOUR **PERFECT SHOWER**

Now turn the GROHE ProGrip handle to adjust the water flow: from a gentle shower to a powerful spray. Your preferred setting is stored – perfect if you want to pause the shower or till the next time you use it. The innovative GROHE SmartControl technology offers spray selection and water control in one.

Earning its name every time you step under the shower, the Euphoria 260 has a special button centred in the middle of its shining, chrome-plated spray face. This allows you to choose between different spray zones, adjusting the width of the spray and the power of the water flow.

From the full face Rain spray to the SmartRain spray, then the Jet spray. As often as you like  $\dots$ 

# THE ANSWER LIES IN SPRAY ZONE ADJUSTMENT

Three zones of showering pleasure at your fingertips. Transform from one to the next with a turn of the button. Simply by continually turning the button you can enjoy the powerful Jet spray, followed by the wider SmartRain spray for an energising yet relaxing effect and on to the full face Rain spray for a soft summer rain feeling. Continue turning to travel through all three zones again.