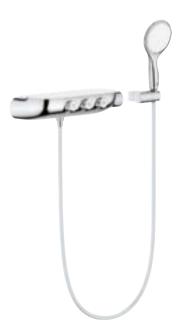

#### 26 250 000/LS0

Rainshower SmartControl 360 Duo Shower System with thermostat Head Shower sprays: GROHE PureRain/GROHE Rain O² spray\* + TrioMassage Hand Shower sprays: Rain/GROHE Rain O<sup>2</sup> spray

RAINSHOWER SMARTCONTROL **360 DUO** SHOWER SYSTEM