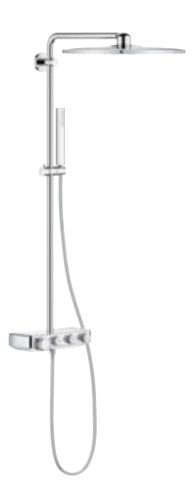

## **GROHE EUPHORIA SMARTCONTROL 310 SHOWER SYSTEM:**

### COMBINING THE ESSENTIAL ELEMENTS OF A GREAT SHOWER

Whether you are looking for stylish design or functionality – or perhaps just ultimate control: the GROHE Euphoria SmartControl 310 shower system has it all. Its beautiful wide Rainshower 310 SmartActive head shower in sparkling chrome combines a powerful jet spray with a soft, refreshing spray. The hand shower can be individually positioned to any height, thanks to the fully adjustable shower holder: ideal for taking a shower without getting your hair wet.

Perfect control comes with the Grohtherm SmartControl with its intuitive "push, turn, shower" operation. This makes it simple to switch between two different spray patterns and the hand shower – or choose two at once if you prefer.

With GROHE TurboStat thermostat technology you can set your desired temperature and then enjoy perfect comfort, knowing it will always remain constant. Every GROHE SmartControl comes equipped with CoolTouch technology. This means that scalding on hot surfaces is impossible – just one more of the many benefits that you can enjoy with the Euphoria SmartControl shower system.

## THE POWER BEHIND YOUR **PERFECT SHOWER**

Now turn the GROHE ProGrip handle to adjust the water flow: from a gentle shower to a powerful spray. Your preferred setting is stored – perfect if you want to pause the shower or till the next time you use it. The innovative GROHE SmartControl technology offers spray selection and water control in one.