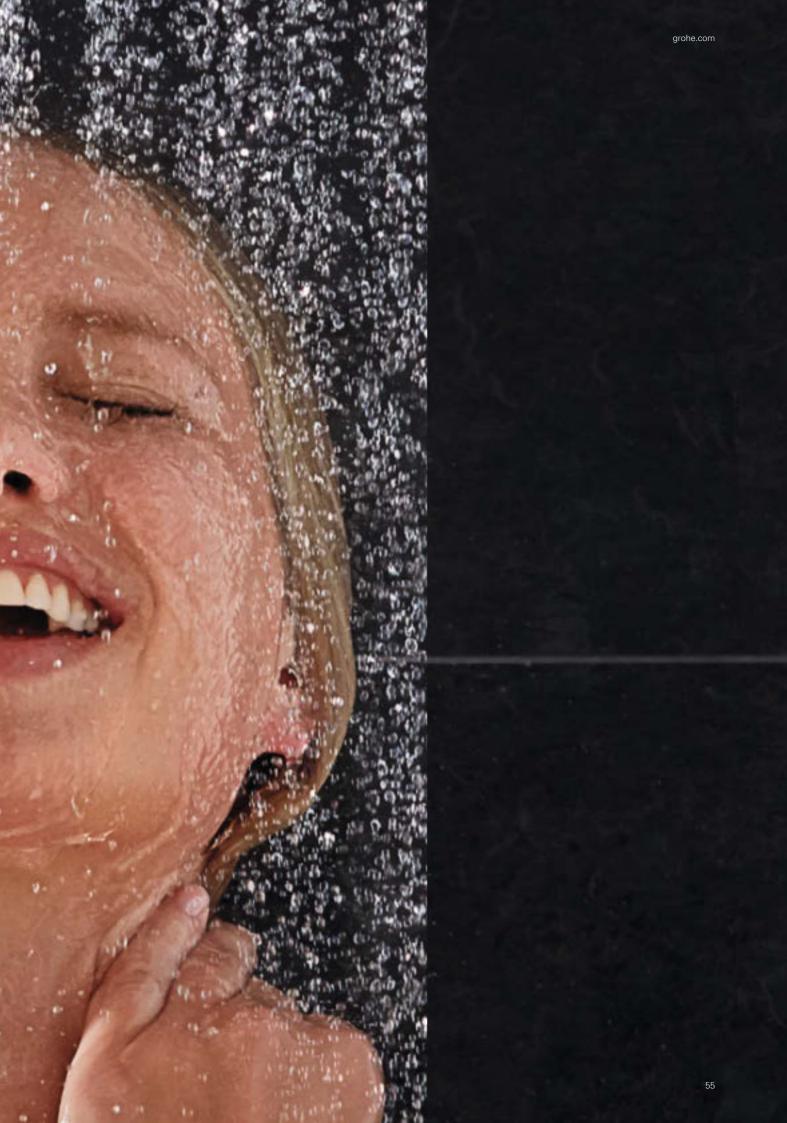

top for shower accessories. A forward-facing thermostat button makes operation from the front most convenient. And like all GROHE thermostats, Grohtherm SmartControl comes equipped with TurboStat for precise temperature control and 100% CoolTouch to keep thermostat surfaces at a safe temperature and avoid scalding.



The Grohtherm shower thermostat comes equipped with one SmartControl button. It is also available as a shower set, in combination with a 600 mm or 900 mm shower rail and the Euphoria 110 massage hand shower.



The Grohtherm SmartControl exposed thermostat for the bathtub comes with two SmartControl buttons: to control the bathtub spout and to operate a hand shower.







MY WAY
OF SHOWERING

GROHE RAINSHOWER 360 SMARTCONTROL DUO



A WHOLE NEW LEVEL OF SHOWER ENJOYMENT









# ALL WILL BE REVEALED: GROHE RAINSHOWER SMARTCONTROL

Perhaps you have long dreamed of turning your old shower into a wonderful shower experience. If you are planning a new bathroom or a renovation, GROHE SmartControl Exposed is an ideal solution. The wall mounted GROHE Rainshower SmartControl shower system makes fitting a simple matter – but the result is all the more stunning.

Available in two different versions, Duo with three SmartControl buttons, two shower head jets plus hand shower and Mono with two SmartControl buttons, a one-spray shower head and hand shower, the design of the GROHE SmartControl shower system includes an integrated shelf with space for shampoo and shower gel.

The many features of GROHE SmartControl – from the intuitive use of the SmartControl buttons, per