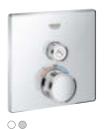

## DISCOVER THE NEW STANDARD IN EXPOSED THERMOSTATS GROHTHERM SMARTCONTROL

We are proud to present our Grohtherm SmartControl: a major new development in exposed thermostats. Available as separate units, Grohtherm SmartControl exposed thermostats combine the design of GROHE and the comfort of SmartControl. We've given it a compact shape to offer more space under the shower and its EasyReach tray makes plenty of room on top for shower accessories. A forward-facing thermostat button makes operation from the front most convenient. And like all GROHE thermostats, Grohtherm SmartControl comes equipped with TurboStat for precise temperature control and 100% CoolTouch to keep thermostat surfaces at a safe temperature and avoid scalding.

The Grohtherm shower thermostat comes equipped with one SmartControl button. It is also available as a shower set, in combination with a 600 mm or 900 mm shower rail and the Euphoria 110 massage hand shower.

#### 34 719 000

Grohtherm SmartControl Thermostatic shower mixer 1/2" wall-mounted: 100% GROHE CoolTouch, GROHE StarLight chrome finish, GROHE TurboStat compact cartridge with wax thermoelement, GROHE SmartControl push for ON-OFF, turn for volume adjustment from EcoJoy to full flow