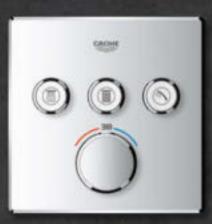

# THE NOT-SO-HIDDEN BENEFITS: **GROHE SMARTCONTROL CONCEALED**

Space – we'd all like to have more of it, especially in the shower area where it is often in short supply. So when you have the luxury of planning your shower from scratch, GROHE SmartControl Concealed is a wonderful option. With its concealed installation and exceedingly slim design, GROHE SmartControl Concealed offers more space under the shower and an uncluttered, clean look.

Freedom of design too: GROHE SmartControl Concealed also offers a number of design variants. A wide selection of suitable trim sets and showers, available in both round and square forms, ensures that the style chosen for the bathroom extends seamlessly into the shower area.

It also offers additional benefits of a practical kind: cleaning is faster and more convenient, thanks to the flat, streamlined design.

Of course, GROHE SmartControl Concealed also offers the many features shared by GROHE SmartControl Exposed and the GROHE Combi shower system: from precise and intuitive volume and temperature control to your choice of shower sprays at the touch of a button.