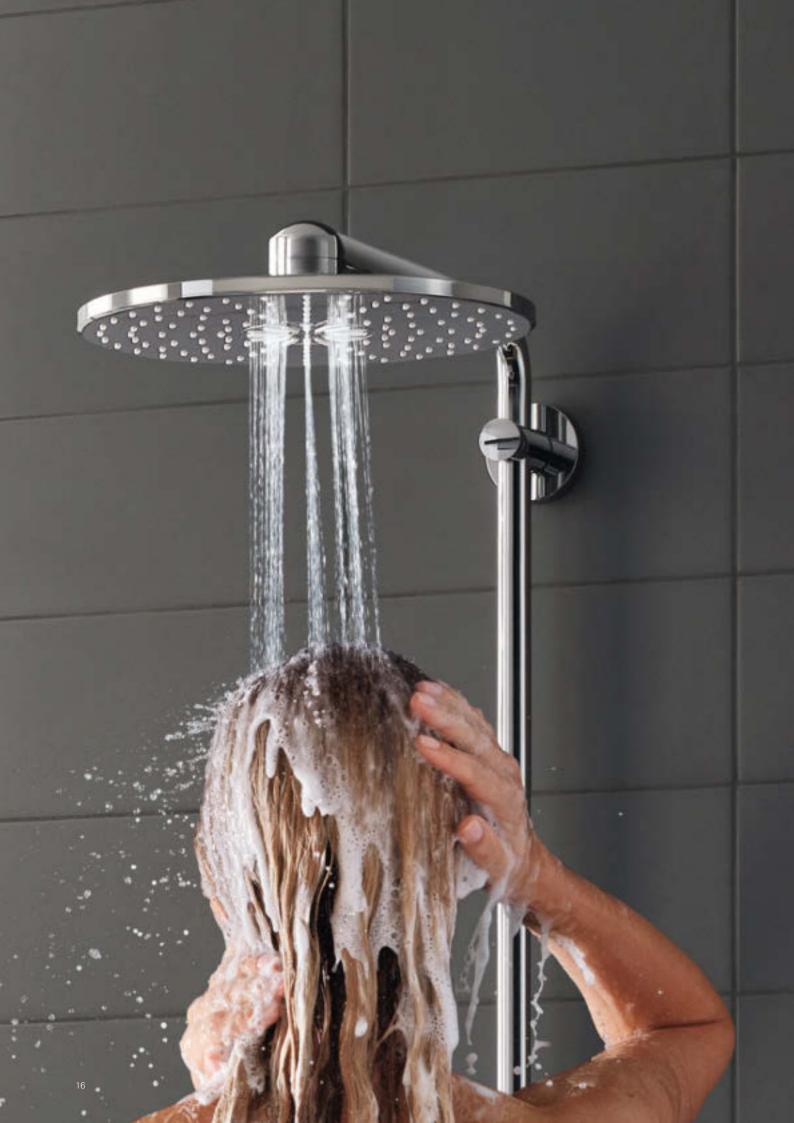

## SHOWER PLEASURE TO THE POWER OF THREE

Simply turn up the water flow to get just the right amount. From delicate spray to refreshing shower – for seamless flexibility.

#### 2. POWERFUL

#### 3. RELAXING

Put power at your fingertips. Start with a vigorous spray to rinse away shampoo. Increase the volume for a concentrated jet spray to massage away the stress of the day.

All the control you need for ultimate relaxation – choose a soft and refreshing rain shower or turn the volume all the way up for a summer downpour.

# 1. FOR **MAXIMUM FLEXIBILITY** UNDER THE SHOWER: THE EUPHORIA HANDSHOWER

GROHE hand shower for the perfect height and angle

## 2. DISCOVER A UNIQUE LEVEL OF RELAXATION:

THE GROHE PURERAIN SPRAY

GROHE PureRain spray for a soft, refreshing shower

## **3. POWERFUL** AND REVITALISING: THE GROHE ACTIVERAIN JET SPRAY

NEW! GROHE ActiveRain to wash out shampoo and revitalise skin and scalp – featuring a unique nozzle shape.

SEPERIENCE. FOR PURE PLEASURE JUST PUSH. TURN PRO SOCIAL