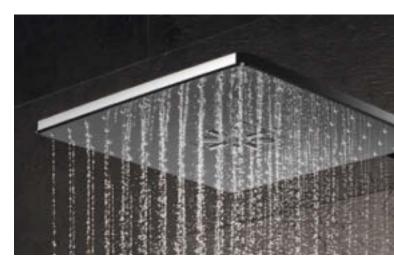

# THE **PERFECT FINISH**FOR EVERY SHAPE FROM ROUND TO SQUARE

Once you've decided on the perfect shape of your Euphoria SmartControl 310 shower system, it's time to think about the kind of finish you want. Choose between classic shining chrome and subtly elegant MoonWhite acrylic glass.

## **PERFECT MATCH**PERFECT FINISH

A gleaming disc or contemporary and angular? The choice is yours. GROHE Rainshower 310 SmartActive and SmartControl Concealed are made to harmonise perfectly.

Once you've decided on the perfect shape for your showerhead, it's time to think about the kind of finish you want. Choose between classic shining chrome and subtly elegant MoonWhite acrylic glass.