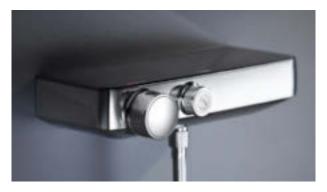

## DISCOVER THE NEW STANDARD IN EXPOSED THERMOSTATS GROHTHERM SMARTCONTROL

We are proud to present our Grohtherm SmartControl: a major new development in exposed thermostats. Available as separate units, Grohtherm SmartControl exposed thermostats combine the design of GROHE and the comfort of SmartControl. We've given it a compact shape to offer more space under the shower and its EasyReach tray makes plenty of room on top for shower accessories. A forward-facing thermostat button makes operation from the front most convenient. And like all GROHE thermostats, Grohtherm SmartControl comes equipped with TurboStat for precise temperature control and 100% CoolTouch to keep thermostat surfaces at a safe temperature and avoid scalding.

The Grohtherm shower thermostat comes equipped with one SmartControl button. It is also available as a shower set, in combination with a 600 mm or 900 mm shower rail and the Euphoria 110 massage hand shower.