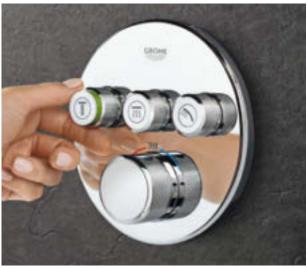

### TURN UP YOUR SHOWER EXPERIENCE **GROHE SMARTCONTROL**

#### **PUSH TO ACTIVATE - THEN TURN UP THE PLEASURE**

What do we mean by SmartControl? It's when you can effortlessly influence every aspect of your shower, leaving you free to simply relish the moment and slip into a state of relaxation. SmartControl is intuitive control that happens without a moment's thought, simply delivering your perfect shower experience. A wealth of details and thought has gone into creating GROHE SmartControl – so that you get all the more out of it.

Perfect control comes with the Grohtherm SmartControl with its intuitive "push, turn, shower" operation. This makes it simple to switch between two different spray patterns and the hand shower – or choose two at once if you prefer.