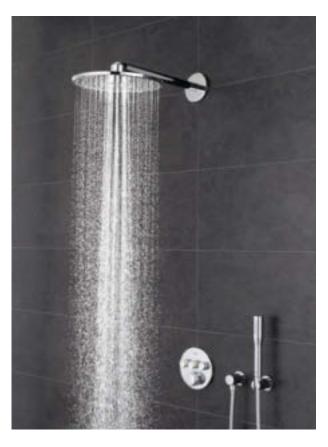

## DISCOVER THE NEW STANDARD IN EXPOSED THERMOSTATS GROHTHERM SMARTCONTROL

We are proud to present our Grohtherm SmartControl: a major new development in exposed thermostats. Available as separate units, Grohtherm SmartControl exposed thermostats combine the design of GROHE and the comfort of SmartControl. We've given it a compact shape to offer more space under the shower and its EasyReach tray makes plenty of room on top for shower accessories. A forward-facing thermostat button makes operation from the front most convenient. And like all GROHE thermostats, Grohtherm SmartControl comes equipped with TurboStat for precise temperature control and 100% CoolTouch to keep thermostat surfaces at a safe temperature and avoid scalding.

The Grohtherm shower thermostat comes equipped with one SmartControl button. It is also available as a shower set, in combination with a 600 mm or 900 mm shower rail and the Euphoria 110 massage hand shower.

The Grohtherm SmartControl exposed thermostat for the bathtub comes with two SmartControl buttons: to control the bathtub spout and to operate a hand shower.

MY WAY
OF SHOWERING

GROHE RAINSHOWER 360 SMARTCONTROL DUO