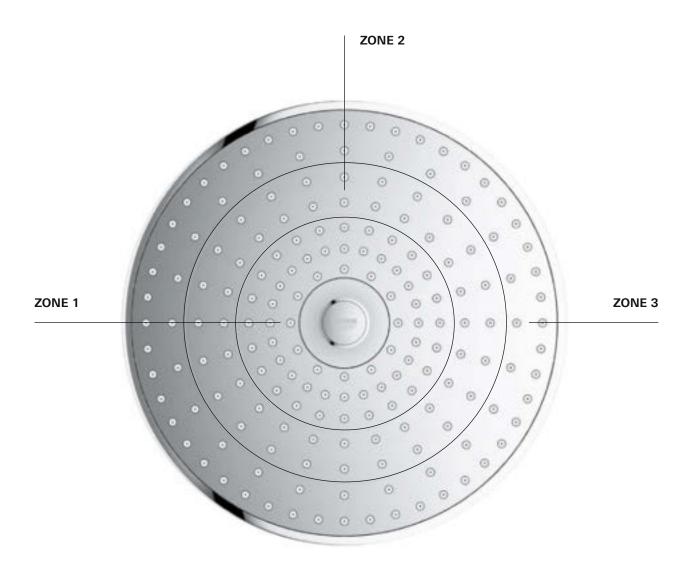

Earning its name every time you step under the shower, the Euphoria 260 has a special button centred in the middle of its shining, chrome-plated spray face. This allows you to choose between different spray zones, adjusting the width of the spray and the power of the water flow.

From the full face Rain spray to the SmartRain spray, then the Jet spray. As often as you like  $\dots$ 

# THE ANSWER LIES IN SPRAY ZONE ADJUSTMENT

Three zones of showering pleasure at your fingertips. Transform from one to the next with a turn of the button. Simply by continually turning the button you can enjoy the powerful Jet spray, followed by the wider SmartRain spray for an energising yet relaxing effect and on to the full face Rain spray for a soft summer rain feeling. Continue turning to travel through all three zones again.