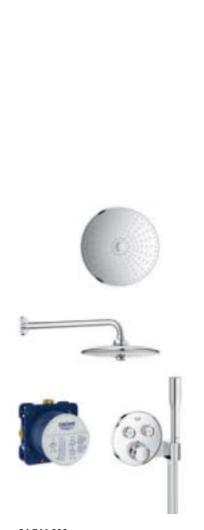

#### 26 507 000

Euphoria SmartControl 310
Shower System with thermostat
for wall mounting consisting of:
Head Shower Rainshower 310 SmartActive,
spray plate Chrome / MoonWhite,
GROHE PureRain and ActiveRain spray
Hand Shower Euphoria 110 Massage,
spray plate white (27 221 001)
3 spray patterns: Rain, SmartRain, Massage
Silverflex shower hose 1750 mm (28 388)

SHOWER SYSTEM