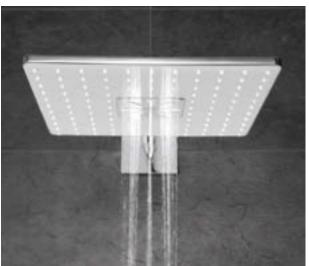

# **GROHE AQUASYMPHONY:**YOUR INVITATION TO PARADISE

Imagine you could start each and every day with an excursion into paradise. AquaSymphony by GROHE lets you escape for a moment and step into another world: a world where the interplay of water exhilarates and renews you, bathing you in softly coloured light and soothing you with relaxing sounds. Become part of a composition that inspires all the senses – the symphony of showering.

### **INFINITE WAYS**TO ENJOY WATER

AquaSymphony orchestrates water. In all its wonderful shapes and forms. As delicate as a sea mist. As invigorating as a waterfall. Yours to enjoy in a hundred different ways. Compose and conduct your own water music. With AquaSymphony you can create your perfect shower moment. The intelligent SmartControl system and superbly precise Grohtherm-F let you choose and adjust a different shower experience for every day.

34 634 001 Grohtherm F Thermostat Complete Kit

+ separate concealed bodies (2 x 35 500 000, 2 x 35 028 000, 1 x 35 031 000, 1 x 35 034 000)

The supremely accurate Grohtherm F thermostatic controls let you orchestrate your own bespoke shower experience with ease, meaning you are always stepping into a shower that is just the right temperature for ultimate indulgence.

3 x 29 126 000
Grohtherm SmartControl Thermostat for concealed installation with 3 valves + separate concealed bodies 3 x 35 600 000

What's more, controlling every aspect of your dream spa is easy and intuitive with GROHE SmartControl Concealed. Offering spray selection and volume control at the touch and turn of one button, it even remembers your preferences when you pause the shower, putting you in total control.