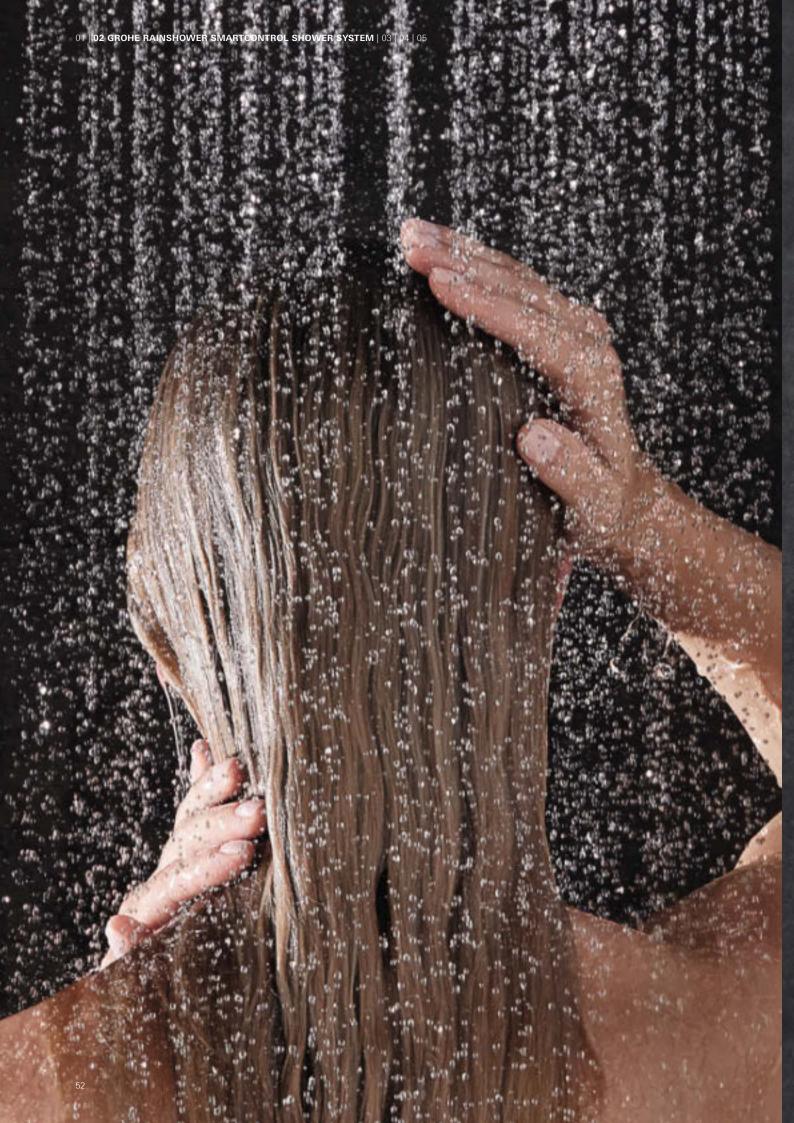

### TURN UP YOUR SHOWER EXPERIENCE **GROHE SMARTCONTROL**

#### **PUSH TO ACTIVATE - THEN TURN UP THE PLEASURE**

What do we mean by SmartControl? It's when you can effortlessly influence every aspect of your shower, leaving you free to simply relish the moment and slip into a state of relaxation. SmartControl is intuitive control that happens without a moment's thought, simply delivering your perfect shower experience. A wealth of details and thought has gone into creating GROHE SmartControl – so that you get all the more out of it.