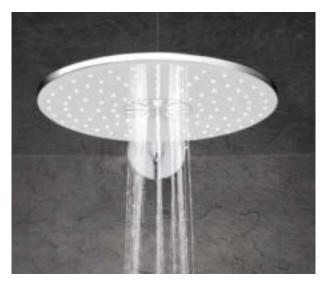

#### WHEREVER YOU LOOK IT LOOKS GOOD

We are proud of the many beautiful features that we have given our Rainshower SmartControl shower system. Starting at the top: our stunning Rainshower 360 shower head. Its unique, extra-wide and ergonomic shape is designed to offer complete, all-body coverage, extending over your shoulders for the luxury of an all-surrounding shower. Moving down the slender shower rail, note the elegant, extremely flat design, set off by the minimalistic wall bracket.

And finally, the thermostat of the Rainshower SmartControl, with its shining, all-metal body and organic design, inspired by nature: the showpiece of our shower system.

MY WAY
OF SHOWERING

GROHE SMARTCONTROL COMBI SHOWER SYSTEM