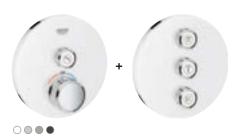

## DISCOVER THE NEW STANDARD IN EXPOSED THERMOSTATS GROHTHERM SMARTCONTROL

We are proud to present our Grohtherm SmartControl: a major new development in exposed thermostats. Available as separate units, Grohtherm SmartControl exposed thermostats combine the design of GROHE and the comfort of SmartControl. We've given it a compact shape to offer more space under the shower and its EasyReach tray makes plenty of room on top for shower accessories. A forward-facing thermostat button makes operation from the front most convenient. And like all GROHE thermostats, Grohtherm SmartControl comes equipped with TurboStat for precise temperature control and 100% CoolTouch to keep thermostat surfaces at a safe temperature and avoid scalding.

The Grohtherm shower thermostat comes equipped with one SmartControl button. It is also available as a shower set, in combination with a 600 mm or 900 mm shower rail and the Euphoria 110 massage hand shower.

The Grohtherm SmartControl exposed thermostat for the bathtub comes with two SmartControl buttons: to control the bathtub spout and to operate a hand shower.

MY WAY
OF SHOWERING

GROHE RAINSHOWER 360 SMARTCONTROL DUO