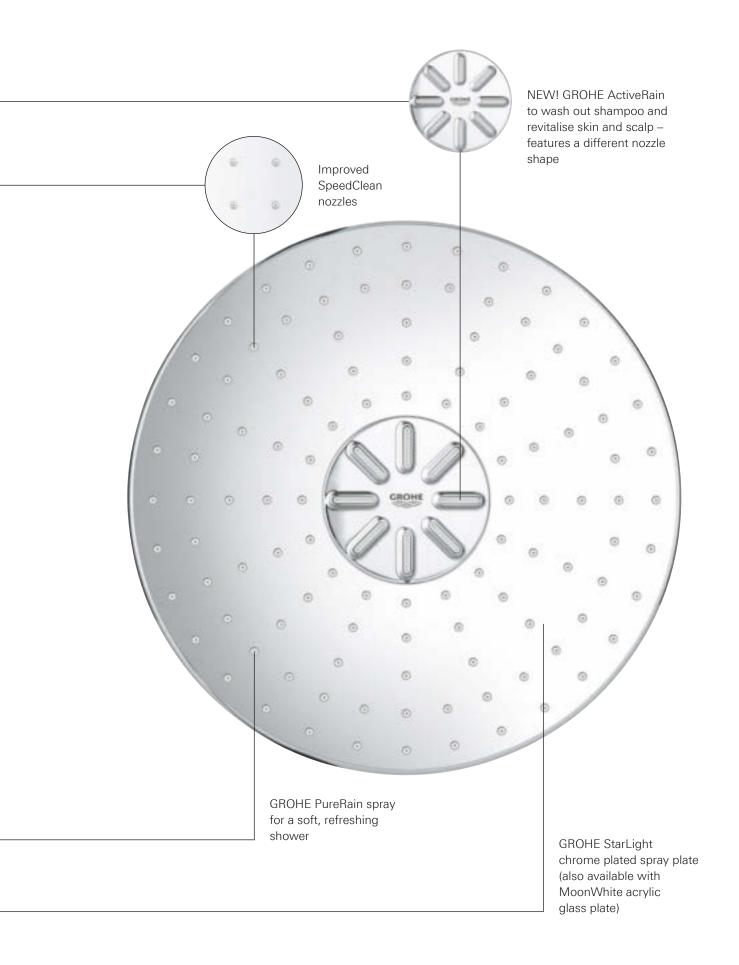

## 2. DISCOVER A UNIQUE LEVEL OF RELAXATION:

THE GROHE PURERAIN SPRAY

GROHE PureRain spray for a soft, refreshing shower

## **3. POWERFUL** AND REVITALISING: THE GROHE ACTIVERAIN JET SPRAY

NEW! GROHE ActiveRain to wash out shampoo and revitalise skin and scalp – featuring a unique nozzle shape.

SEPERIENCE. FOR PURE PLEASURE JUST PUSH. TURN PRO SOCIAL

#### **RINSE AWAY** SHAMPOO RINSE AWAY STRESS

Choose between a gentle summer rain and a downpour – at the touch of a button. The central GROHE ActiveRain spray delivers a powerful spray pattern that rinses away every trace of shampoo, quickly and effectively, and stimulates your scalp for a tingling clean sensation. Or switch to the GROHE PureRain spray and relax under a soft, refreshing rain shower.

# THE **PERFECT FINISH**FOR EVERY SHAPE FROM ROUND TO SQUARE

Once you've decided on the perfect shape of your Euphoria SmartControl 310 shower system, it's time to think about the kind of finish you want. Choose between classic shining chrome and subtly elegant MoonWhite acrylic glass.