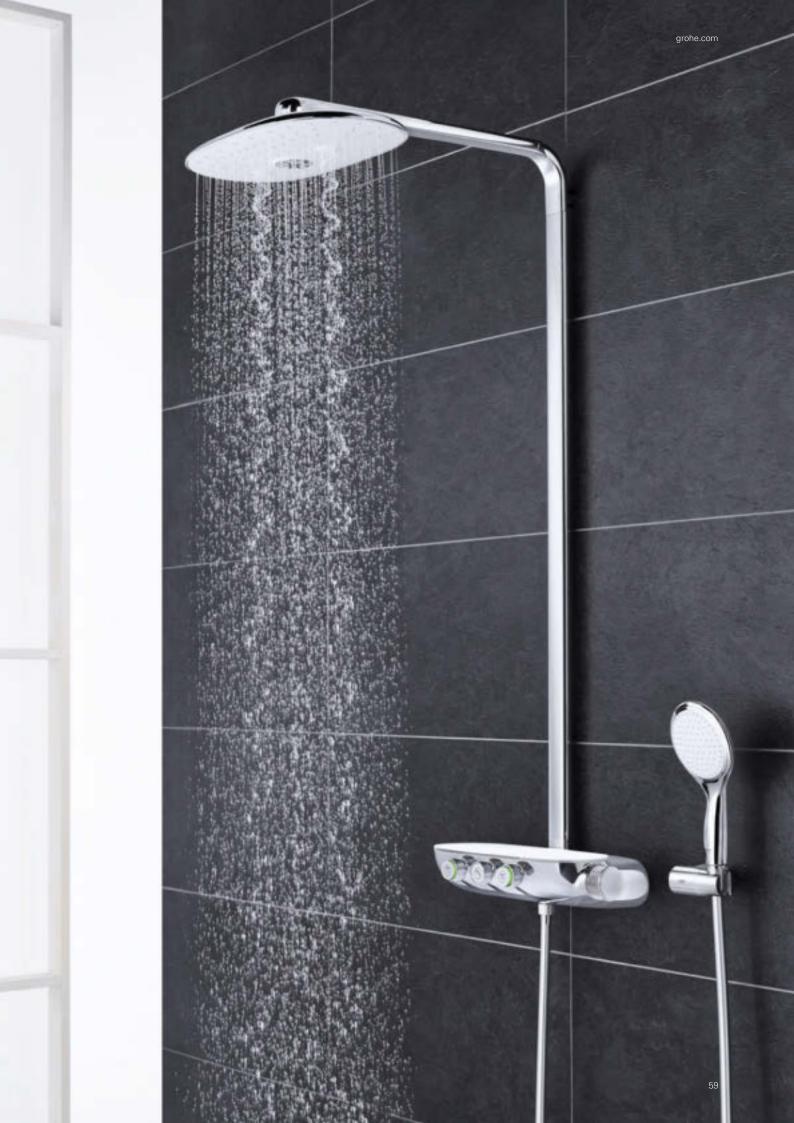

# 1. FOR **MAXIMUM FLEXIBILITY** UNDER THE SHOWER: THE EUPHORIA HANDSHOWER

GROHE hand shower for the perfect height and angle

## 2. DISCOVER A UNIQUE LEVEL OF RELAXATION:

THE GROHE PURERAIN SPRAY

GROHE PureRain spray for a soft, refreshing shower

## **3. POWERFUL** AND REVITALISING: THE GROHE ACTIVERAIN JET SPRAY

NEW! GROHE ActiveRain to wash out shampoo and revitalise skin and scalp – featuring a unique nozzle shape.

SEPERIENCE. FOR PURE PLEASURE JUST PUSH. TURN PRO SOCIAL

### COMBINING THE ESSENTIAL ELEMENTS OF A GREAT SHOWER

Whether you are looking for stylish design or functionality – or perhaps just ultimate control: the GROHE Euphoria SmartControl 310 shower system has it all. Its beautiful wide Rainshower 310 SmartActive head shower in sparkling chrome combines a powerful jet spray with a soft, refreshing spray. The hand shower can be individually positioned to any height, thanks to the fully adjustable shower holder: ideal for taking a shower without getting your hair wet.