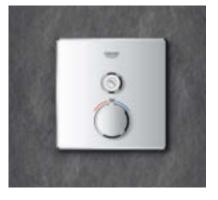

## DISCOVER THE NEW STANDARD IN EXPOSED THERMOSTATS GROHTHERM SMARTCONTROL

We are proud to present our Grohtherm SmartControl: a major new development in exposed thermostats. Available as separate units, Grohtherm SmartControl exposed thermostats combine the design of GROHE and the comfort of SmartControl. We've given it a compact shape to offer more space under the shower and its EasyReach tray makes plenty of room on top for shower accessories. A forward-facing thermostat button makes operation from the front most convenient. And like all GROHE thermostats, Grohtherm SmartControl comes equipped with TurboStat for precise temperature control and 100% CoolTouch to keep thermostat surfaces at a safe temperature and avoid scalding.

The Grohtherm shower thermostat comes equipped with one SmartControl button. It is also available as a shower set, in combination with a 600 mm or 900 mm shower rail and the Euphoria 110 massage hand shower.

The Grohtherm SmartControl exposed thermostat for the bathtub comes with two SmartControl buttons: to control the bathtub spout and to operate a hand shower.

MY WAY
OF SHOWERING

GROHE RAINSHOWER 360 SMARTCONTROL DUO