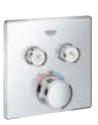

# THE NOT-SO-HIDDEN BENEFITS: **GROHE SMARTCONTROL CONCEALED**

Space – we'd all like to have more of it, especially in the shower area where it is often in short supply. So when you have the luxury of planning your shower from scratch, GROHE SmartControl Concealed is a wonderful option. With its concealed installation and exceedingly slim design, GROHE SmartControl Concealed offers more space under the shower and an uncluttered, clean look.

Freedom of design too: GROHE SmartControl Concealed also offers a number of design variants. A wide selection of suitable trim sets and showers, available in both round and square forms, ensures that the style chosen for the bathroom extends seamlessly into the shower area.

It also offers additional benefits of a practical kind: cleaning is faster and more convenient, thanks to the flat, streamlined design.

Of course, GROHE SmartControl Concealed also offers the many features shared by GROHE SmartControl Exposed and the GROHE Combi shower system: from precise and intuitive volume and temperature control to your choice of shower sprays at the touch of a button.

# MORE TO IT THAN MEETS THE EYE

At first, it's the slim, streamlined design of GROHE SmartControl Concealed that draws your attention. But then you discover all the qualities hidden behind the beautiful exterior and those elegant buttons: the perfect control for an individual shower experience.