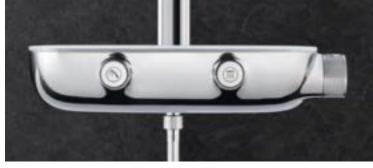

## EVERYTHING FROM RELAXATION TO INVIGORATION

The GROHE Euphoria SmartControl 260 with its two SmartControl buttons provides perfect control of the twin functions: the Euphoria 260 head shower and the hand shower.

Earning its name every time you step under the shower, the Euphoria 260 has a special button centred in the middle of its shining, chrome-plated spray face. This allows you to choose between different spray zones, adjusting the width of the spray and the power of the water flow.

From the full face Rain spray to the SmartRain spray, then the Jet spray. As often as you like  $\dots$ 