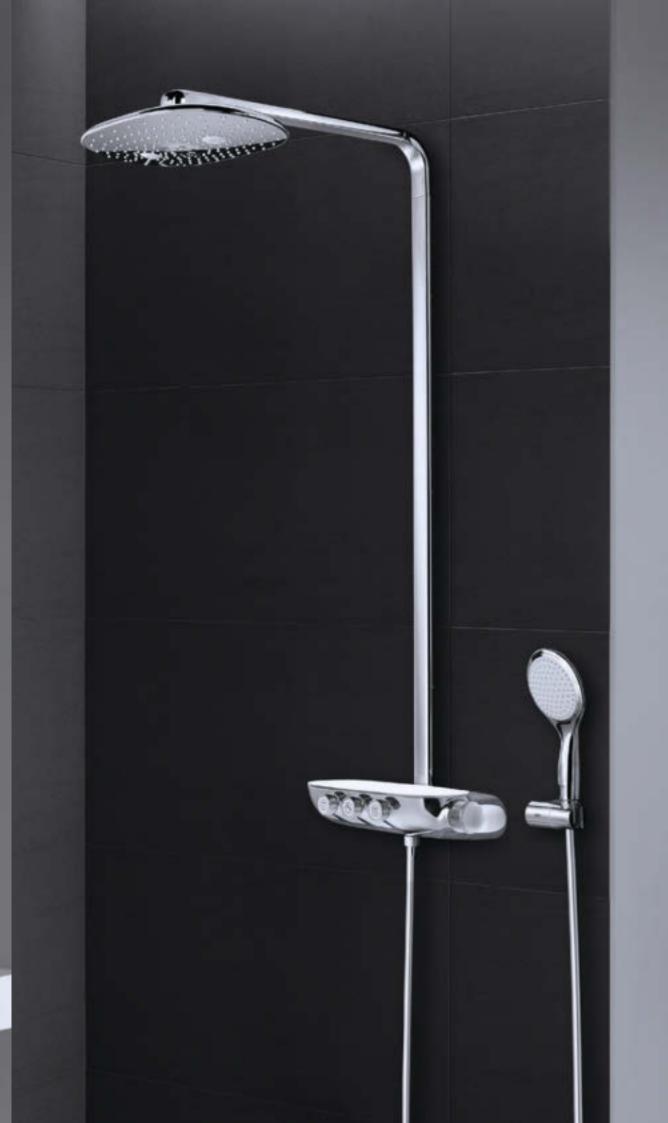

# ALL WILL BE REVEALED: GROHE RAINSHOWER SMARTCONTROL

Perhaps you have long dreamed of turning your old shower into a wonderful shower experience. If you are planning a new bathroom or a renovation, GROHE SmartControl Exposed is an ideal solution. The wall mounted GROHE Rainshower SmartControl shower system makes fitting a simple matter – but the result is all the more stunning.

Available in two different versions, Duo with three SmartControl buttons, two shower head jets plus hand shower and Mono with two SmartControl buttons, a one-spray shower head and hand shower, the design of the GROHE SmartControl shower system includes an integrated shelf with space for shampoo and shower gel.

The many features of GROHE SmartControl – from the intuitive use of the SmartControl buttons, perfect volume and temperature control to a choice of finish for the shower heads – guarantee more pleasure under the shower.