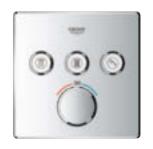

## EVERYTHING FROM RELAXATION TO INVIGORATION

The GROHE Euphoria SmartControl 260 with its two SmartControl buttons provides perfect control of the twin functions: the Euphoria 260 head shower and the hand shower.

Earning its name every time you step under the shower, the Euphoria 260 has a special button centred in the middle of its shining, chrome-plated spray face. This allows you to choose between different spray zones, adjusting the width of the spray and the power of the water flow.

From the full face Rain spray to the SmartRain spray, then the Jet spray. As often as you like  $\dots$ 

# THE ANSWER LIES IN SPRAY ZONE ADJUSTMENT

Three zones of showering pleasure at your fingertips. Transform from one to the next with a turn of the button. Simply by continually turning the button you can enjoy the powerful Jet spray, followed by the wider SmartRain spray for an energising yet relaxing effect and on to the full face Rain spray for a soft summer rain feeling. Continue turning to travel through all three zones again.