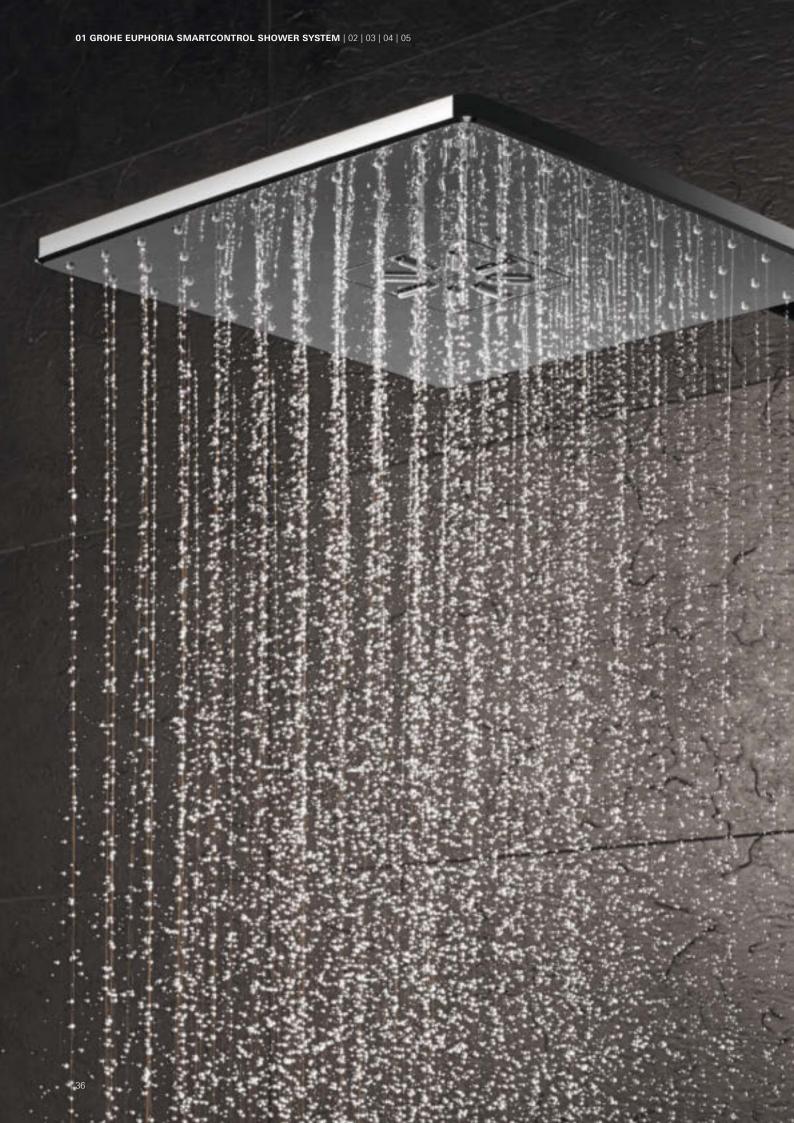

## **GROHE EUPHORIA SMARTCONTROL 310 SHOWER SYSTEM:**

### COMBINING THE ESSENTIAL ELEMENTS OF A GREAT SHOWER

Whether you are looking for stylish design or functionality – or perhaps just ultimate control: the GROHE Euphoria SmartControl 310 shower system has it all. Its beautiful wide Rainshower 310 SmartActive head shower in sparkling chrome combines a powerful jet spray with a soft, refreshing spray. The hand shower can be individually positioned to any height, thanks to the fully adjustable shower holder: ideal for taking a shower without getting your hair wet.