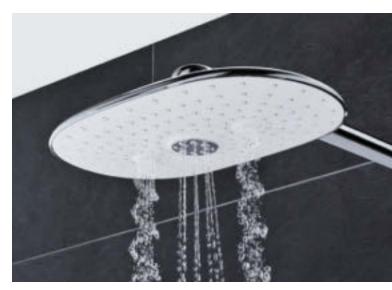

#### WHEREVER YOU LOOK IT LOOKS GOOD

We are proud of the many beautiful features that we have given our Rainshower SmartControl shower system. Starting at the top: our stunning Rainshower 360 shower head. Its unique, extra-wide and ergonomic shape is designed to offer complete, all-body coverage, extending over your shoulders for the luxury of an all-surrounding shower. Moving down the slender shower rail, note the elegant, extremely flat design, set off by the minimalistic wall bracket.

And finally, the thermostat of the Rainshower SmartControl, with its shining, all-metal body and organic design, inspired by nature: the showpiece of our shower system.

MY WAY
OF SHOWERING

GROHE SMARTCONTROL COMBI SHOWER SYSTEM