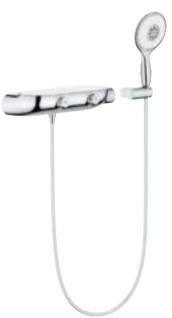

#### 26 361 000/LS0

Rainshower SmartControl 360 Mono Shower System with thermostat Head Shower spray: GROHE PureRain/GROHE Rain O² spray\* Hand Shower sprays: GROHE Rain O<sup>2</sup>, Rain, Bokoma Spray, Jet

RAINSHOWER SMARTCONTROL **360 MONO** SHOWER SYSTEM