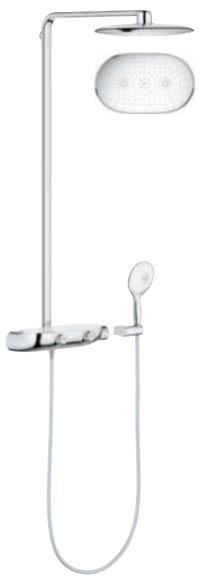

## **GROHE EUPHORIA SMARTCONTROL 310 SHOWER SYSTEM:**

### COMBINING THE ESSENTIAL ELEMENTS OF A GREAT SHOWER

Whether you are looking for stylish design or functionality – or perhaps just ultimate control: the GROHE Euphoria SmartControl 310 shower system has it all. Its beautiful wide Rainshower 310 SmartActive head shower in sparkling chrome combines a powerful jet spray with a soft, refreshing spray. The hand shower can be individually positioned to any height, thanks to the fully adjustable shower holder: ideal for taking a shower without getting your hair wet.

Perfect control comes with the Grohtherm SmartControl with its intuitive "push, turn, shower" operation. This makes it simple to switch between two different spray patterns and the hand shower – or choose two at once if you prefer.

With GROHE TurboStat thermostat technology you can set your desired temperature and then enjoy perfect comfort, knowing it will always remain constant. Every GROHE SmartControl comes equipped with CoolTouch technology. This means that scalding on hot surfaces is impossible – just one more of the many benefits that you can enjoy with the Euphoria SmartControl shower system.