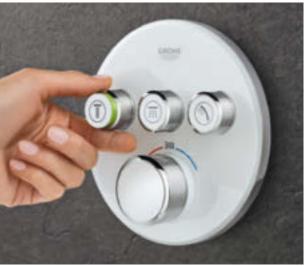

### TURN UP YOUR SHOWER EXPERIENCE **GROHE SMARTCONTROL**

#### **PUSH TO ACTIVATE - THEN TURN UP THE PLEASURE**

What do we mean by SmartControl? It's when you can effortlessly influence every aspect of your shower, leaving you free to simply relish the moment and slip into a state of relaxation. SmartControl is intuitive control that happens without a moment's thought, simply delivering your perfect shower experience. A wealth of details and thought has gone into creating GROHE SmartControl – so that you get all the more out of it.