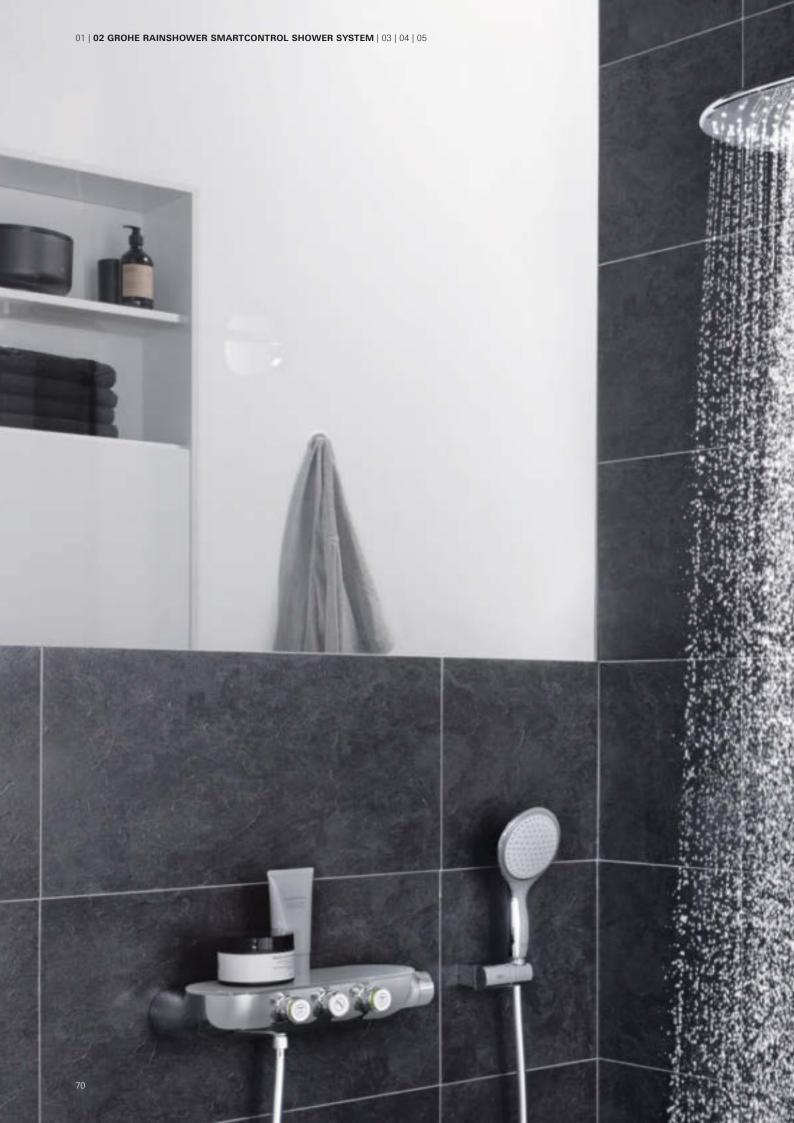

# ALL WILL BE REVEALED: GROHE RAINSHOWER SMARTCONTROL

Perhaps you have long dreamed of turning your old shower into a wonderful shower experience. If you are planning a new bathroom or a renovation, GROHE SmartControl Exposed is an ideal solution. The wall mounted GROHE Rainshower SmartControl shower system makes fitting a simple matter – but the result is all the more stunning.

#### WHEREVER YOU LOOK IT LOOKS GOOD

We are proud of the many beautiful features that we have given our Rainshower SmartControl shower system. Starting at the top: our stunning Rainshower 360 shower head. Its unique, extra-wide and ergonomic shape is designed to offer complete, all-body coverage, extending over your shoulders for the luxury of an all-surrounding shower. Moving down the slender shower rail, note the elegant, extremely flat design, set off by the minimalistic wall bracket.