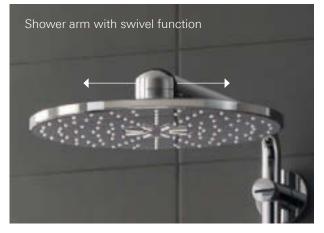

## MORE BENEFITS. MORE SHOWER PLEASURE

We've put a lot of thought into our new GROHE Euphoria SmartControl shower system: the result is a range of features that make the Euphoria more convenient and more enjoyable to use. The shower arm has a swivel function that allows you to rotate the showerhead through 180° to achieve the perfect angle. And the fully adjustable shower holder allows the hand shower to be positioned individually at the ideal height.