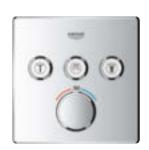

# THE NOT-SO-HIDDEN BENEFITS: **GROHE SMARTCONTROL CONCEALED**

Space – we'd all like to have more of it, especially in the shower area where it is often in short supply. So when you have the luxury of planning your shower from scratch, GROHE SmartControl Concealed is a wonderful option. With its concealed installation and exceedingly slim design, GROHE SmartControl Concealed offers more space under the shower and an uncluttered, clean look.

Freedom of design too: GROHE SmartControl Concealed also offers a number of design variants. A wide selection of suitable trim sets and showers, available in both round and square forms, ensures that the style chosen for the bathroom extends seamlessly into the shower area.

# MORE TO IT THAN MEETS THE EYE

At first, it's the slim, streamlined design of GROHE SmartControl Concealed that draws your attention. But then you discover all the qualities hidden behind the beautiful exterior and those elegant buttons: the perfect control for an individual shower experience.

The design of GROHE SmartControl Concealed goes far beyond the merely functional. Its slim and streamlined look fits beautifully in every bathroom. The 10 mm thin wall plates make the GROHE SmartControl Concealed trim sets both elegant and space-saving.

Available in two different forms – round and square. It also comes in two stylish finishes: classic chrome and for a subtly elegant design statement, MoonWhite acrylic glass. Each variant fits perfectly to its matching GROHE design line.

#### METAL PLATE, ERGONOMIC GRIP

In keeping with its sleek design, the GROHE SmartControl Concealed uses premium materials. Its ergonomic buttons have a knurled grip for ease of use.