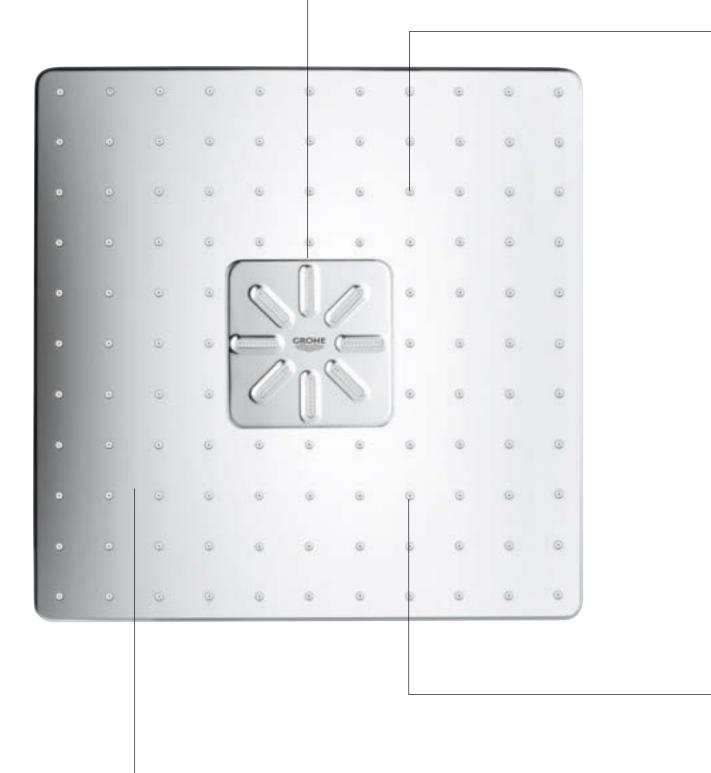

## **3. POWERFUL** AND REVITALISING: THE GROHE ACTIVERAIN JET SPRAY

NEW! GROHE ActiveRain to wash out shampoo and revitalise skin and scalp – featuring a unique nozzle shape.

SEPERIENCE. FOR PURE PLEASURE JUST PUSH. TURN PRO SOCIAL

#### **RINSE AWAY** SHAMPOO RINSE AWAY STRESS

Choose between a gentle summer rain and a downpour – at the touch of a button. The central GROHE ActiveRain spray delivers a powerful spray pattern that rinses away every trace of shampoo, quickly and effectively, and stimulates your scalp for a tingling clean sensation. Or switch to the GROHE PureRain spray and relax under a soft, refreshing rain shower.

## **HEADS-UP** ON THE PERFECT SHOWER ENJOYMENT

Improved SpeedClean

nozzles

GROHE EasyClean removable spray plate