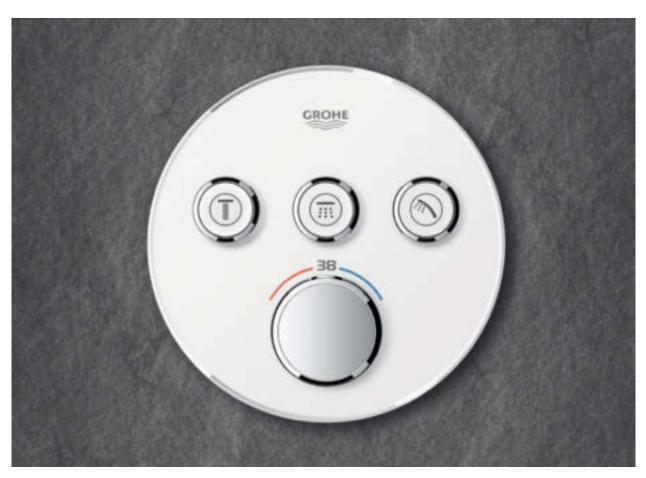

#### MAKE ROOM FOR SHOWER ENJOYMENT

You may not have the luxury of space in your bathroom, but you can still enjoy the luxury of having the best of both worlds. The Euphoria SmartControl 260 shower system in combination with the Euphoria 260 head shower & bath spout is the solution for small bathrooms where there's no room for a shower cabinet and a bathtub. With three buttons, it gives you control over the Euphoria 260 head shower and the hand shower, as well as controlling the spout to fill the bathtub.

Available in two different versions, Duo with three SmartControl buttons, two shower head jets plus hand shower and Mono with two SmartControl buttons, a one-spray shower head and hand shower, the design of the GROHE SmartControl shower system includes an integrated shelf with space for shampoo and shower gel.

GROHE SmartControl Exposed is available in two different versions: Duo with three SmartControl buttons which can, for example, control two shower head jets plus hand shower.

Mono comes with two SmartControl buttons and can control two functions: for instance a one-spray shower head and hand shower.