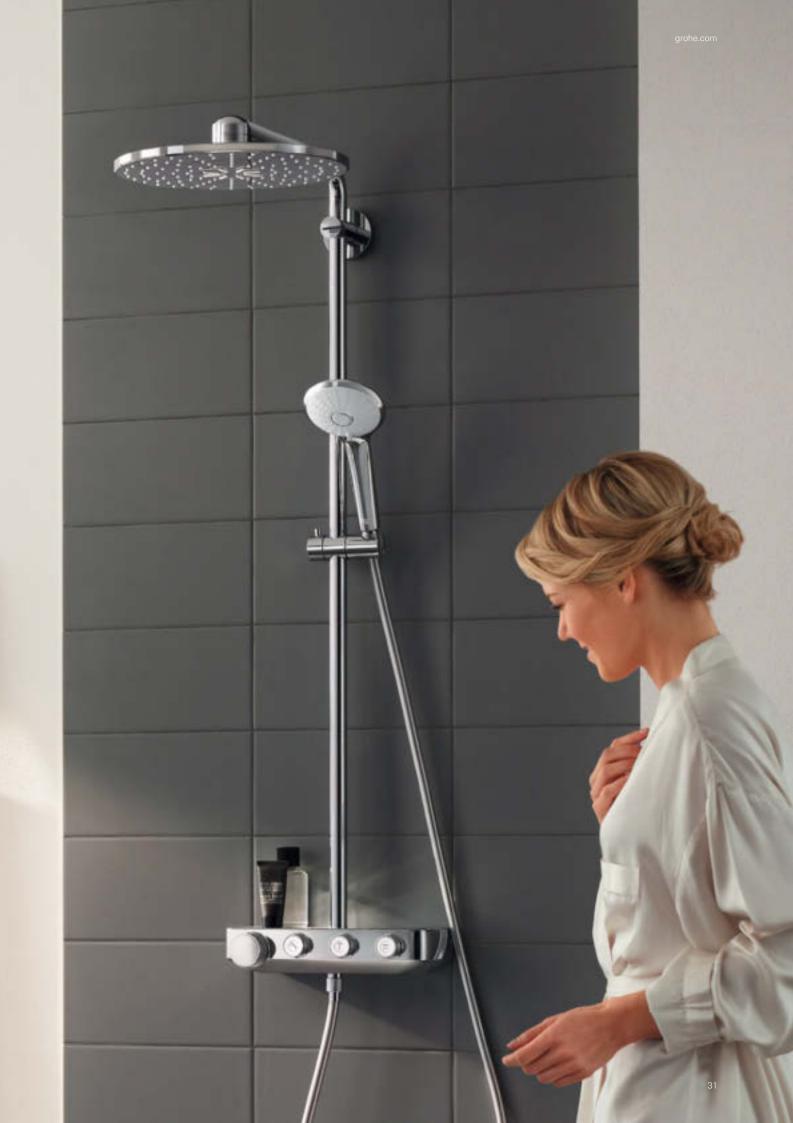

## **GROHE EUPHORIA SMARTCONTROL 310 SHOWER SYSTEM:**

### COMBINING THE ESSENTIAL ELEMENTS OF A GREAT SHOWER

Whether you are looking for stylish design or functionality – or perhaps just ultimate control: the GROHE Euphoria SmartControl 310 shower system has it all. Its beautiful wide Rainshower 310 SmartActive head shower in sparkling chrome combines a powerful jet spray with a soft, refreshing spray. The hand shower can be individually positioned to any height, thanks to the fully adjustable shower holder: ideal for taking a shower without getting your hair wet.

Perfect control comes with the Grohtherm SmartControl with its intuitive "push, turn, shower" operation. This makes it simple to switch between two different spray patterns and the hand shower – or choose two at once if you prefer.

With GROHE TurboStat thermostat technology you can set your desired temperature and then enjoy perfect comfort, knowing it will always remain constant. Every GROHE SmartControl comes equipped with CoolTouch technology. This means that scalding on hot surfaces is impossible – just one more of the many benefits that you can enjoy with the Euphoria SmartControl shower system.

## THE POWER BEHIND YOUR **PERFECT SHOWER**

Now turn the GROHE ProGrip handle to adjust the water flow: from a gentle shower to a powerful spray. Your preferred setting is stored – perfect if you want to pause the shower or till the next time you use it. The innovative GROHE SmartControl technology offers spray selection and water control in one.