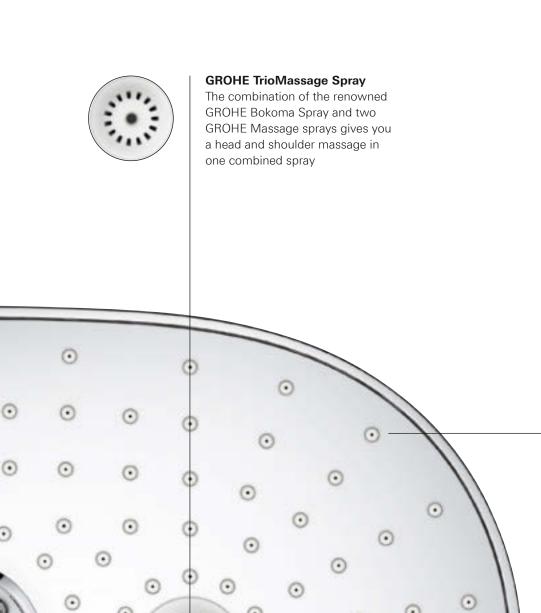

#### 26 361 000/LS0

Rainshower SmartControl 360 Mono Shower System with thermostat Head Shower spray: GROHE PureRain/GROHE Rain O² spray\* Hand Shower sprays: GROHE Rain O<sup>2</sup>, Rain, Bokoma Spray, Jet

#### 26 250 000/LS0

Rainshower SmartControl 360 Duo Shower System with thermostat Head Shower sprays: GROHE PureRain/GROHE Rain O² spray\* + TrioMassage Hand Shower sprays: Rain/GROHE Rain O<sup>2</sup> spray

RAINSHOWER SMARTCONTROL **360 DUO** SHOWER SYSTEM