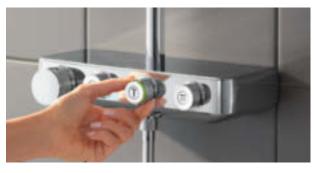

Perfect control comes with the Grohtherm SmartControl with its intuitive "push, turn, shower" operation. This makes it simple to switch between two different spray patterns and the hand shower – or choose two at once if you prefer.

## THE POWER BEHIND YOUR **PERFECT SHOWER**

Now turn the GROHE ProGrip handle to adjust the water flow: from a gentle shower to a powerful spray. Your preferred setting is stored – perfect if you want to pause the shower or till the next time you use it. The innovative GROHE SmartControl technology offers spray selection and water control in one.