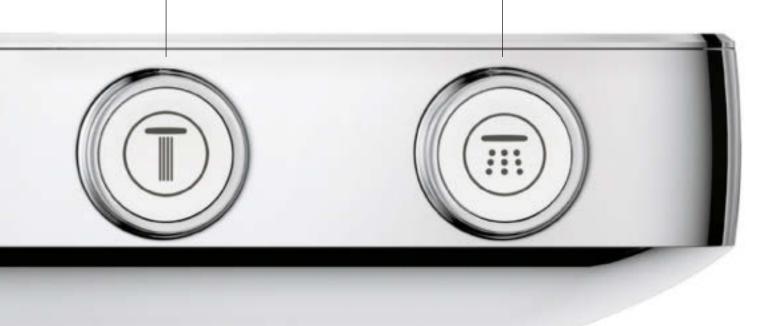

## EVERYTHING FROM RELAXATION TO INVIGORATION

The GROHE Euphoria SmartControl 260 with its two SmartControl buttons provides perfect control of the twin functions: the Euphoria 260 head shower and the hand shower.

#### MAKE ROOM FOR SHOWER ENJOYMENT

You may not have the luxury of space in your bathroom, but you can still enjoy the luxury of having the best of both worlds. The Euphoria SmartControl 260 shower system in combination with the Euphoria 260 head shower & bath spout is the solution for small bathrooms where there's no room for a shower cabinet and a bathtub. With three buttons, it gives you control over the Euphoria 260 head shower and the hand shower, as well as controlling the spout to fill the bathtub.