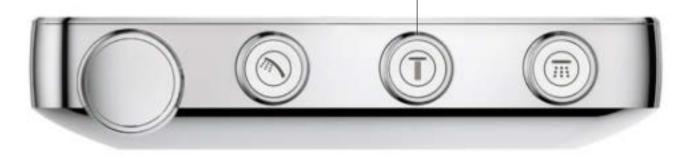

Perfect control comes with the Grohtherm SmartControl with its intuitive "push, turn, shower" operation. This makes it simple to switch between two different spray patterns and the hand shower – or choose two at once if you prefer.

## THE POWER BEHIND YOUR **PERFECT SHOWER**

Now turn the GROHE ProGrip handle to adjust the water flow: from a gentle shower to a powerful spray. Your preferred setting is stored – perfect if you want to pause the shower or till the next time you use it. The innovative GROHE SmartControl technology offers spray selection and water control in one.