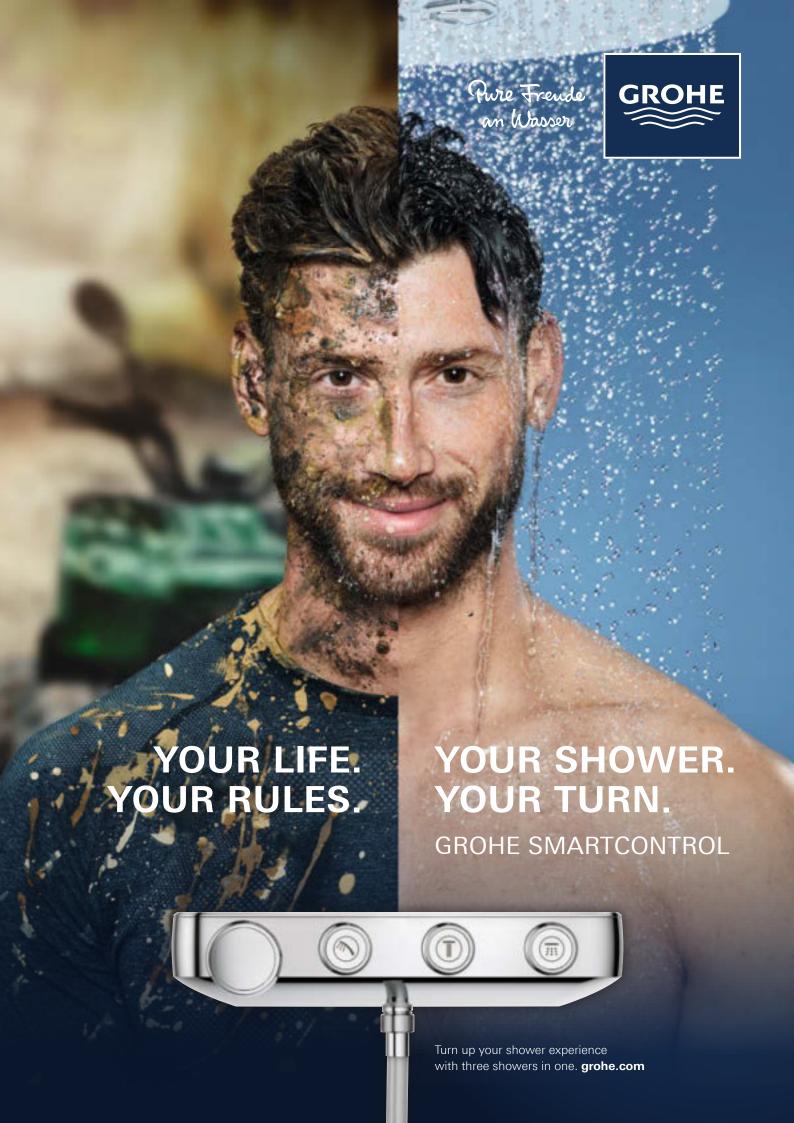

## SHOWER PLEASURE TO THE POWER OF THREE

Simply turn up the water flow to get just the right amount. From delicate spray to refreshing shower – for seamless flexibility.

#### 2. POWERFUL

#### 3. RELAXING

Put power at your fingertips. Start with a vigorous spray to rinse away shampoo. Increase the volume for a concentrated jet spray to massage away the stress of the day.

All the control you need for ultimate relaxation – choose a soft and refreshing rain shower or turn the volume all the way up for a summer downpour.

### TURN UP YOUR SHOWER EXPERIENCE **GROHE SMARTCONTROL**