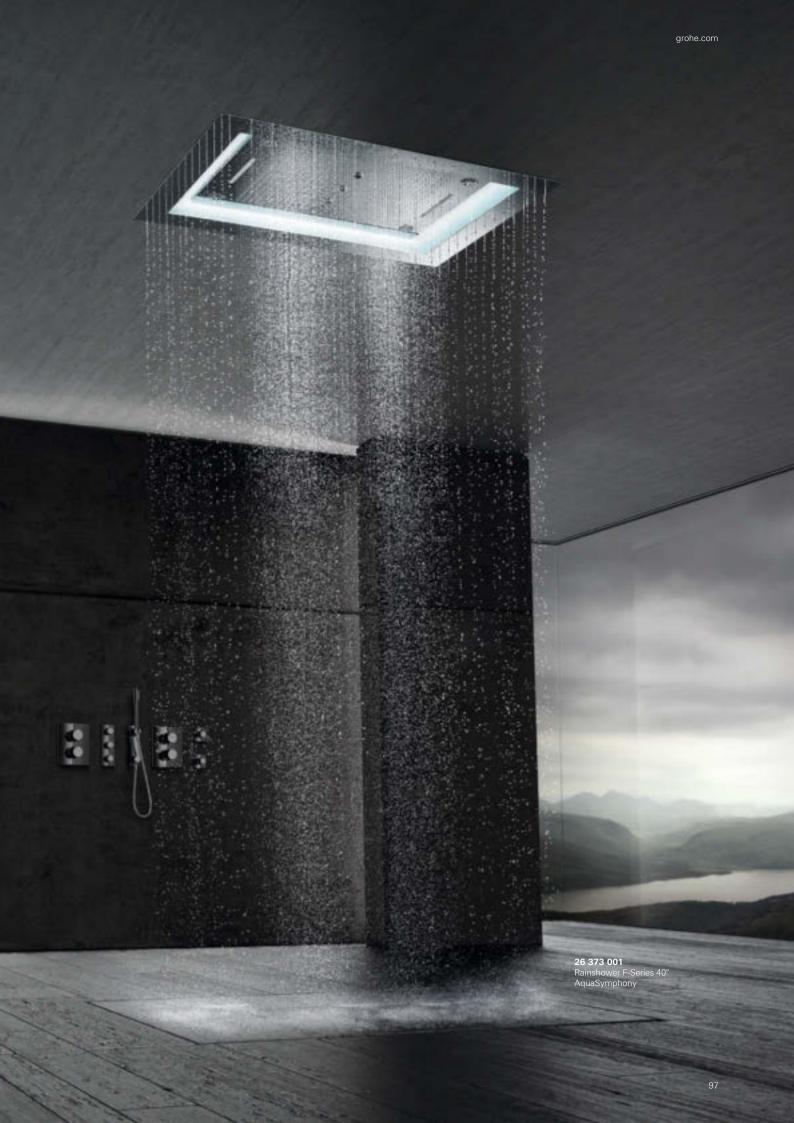

# **GROHE AQUASYMPHONY:**YOUR INVITATION TO PARADISE

Imagine you could start each and every day with an excursion into paradise. AquaSymphony by GROHE lets you escape for a moment and step into another world: a world where the interplay of water exhilarates and renews you, bathing you in softly coloured light and soothing you with relaxing sounds. Become part of a composition that inspires all the senses – the symphony of showering.

### **INFINITE WAYS**TO ENJOY WATER

AquaSymphony orchestrates water. In all its wonderful shapes and forms. As delicate as a sea mist. As invigorating as a waterfall. Yours to enjoy in a hundred different ways. Compose and conduct your own water music. With AquaSymphony you can create your perfect shower moment. The intelligent SmartControl system and superbly precise Grohtherm-F let you choose and adjust a different shower experience for every day.

34 634 001 Grohtherm F Thermostat Complete Kit

+ separate concealed bodies (2 x 35 500 000, 2 x 35 028 000, 1 x 35 031 000, 1 x 35 034 000)

The supremely accurate Grohtherm F thermostatic controls let you orchestrate your own bespoke shower experience with ease, meaning you are always stepping into a shower that is just the right temperature for ultimate indulgence.