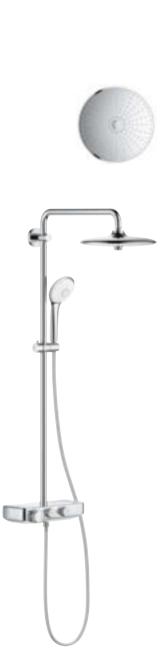

## **GROHE EUPHORIA SMARTCONTROL 310 SHOWER SYSTEM:**

### COMBINING THE ESSENTIAL ELEMENTS OF A GREAT SHOWER

Whether you are looking for stylish design or functionality – or perhaps just ultimate control: the GROHE Euphoria SmartControl 310 shower system has it all. Its beautiful wide Rainshower 310 SmartActive head shower in sparkling chrome combines a powerful jet spray with a soft, refreshing spray. The hand shower can be individually positioned to any height, thanks to the fully adjustable shower holder: ideal for taking a shower without getting your hair wet.

Perfect control comes with the Grohtherm SmartControl with its intuitive "push, turn, shower" operation. This makes it simple to switch between two different spray patterns and the hand shower – or choose two at once if you prefer.

With GROHE TurboStat thermostat technology you can set your desired temperature and then enjoy perfect comfort, knowing it will always remain constant. Every GROHE SmartControl comes equipped with CoolTouch technology. This means that scalding on hot surfaces is impossible – just one more of the many benefits that you can enjoy with the Euphoria SmartControl shower system.

## THE POWER BEHIND YOUR **PERFECT SHOWER**

Now turn the GROHE ProGrip handle to adjust the water flow: from a gentle shower to a powerful spray. Your preferred setting is stored – perfect if you want to pause the shower or till the next time you use it. The innovative GROHE SmartControl technology offers spray selection and water control in one.