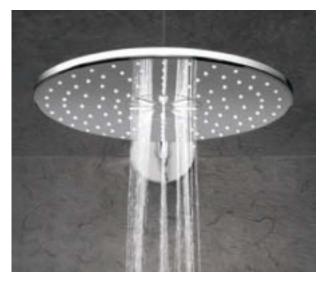

#### **RINSE AWAY** SHAMPOO RINSE AWAY STRESS

Choose between a gentle summer rain and a downpour – at the touch of a button. The central GROHE ActiveRain spray delivers a powerful spray pattern that rinses away every trace of shampoo, quickly and effectively, and stimulates your scalp for a tingling clean sensation. Or switch to the GROHE PureRain spray and relax under a soft, refreshing rain shower.

# THE **PERFECT FINISH**FOR EVERY SHAPE FROM ROUND TO SQUARE

Once you've decided on the perfect shape of your Euphoria SmartControl 310 shower system, it's time to think about the kind of finish you want. Choose between classic shining chrome and subtly elegant MoonWhite acrylic glass.