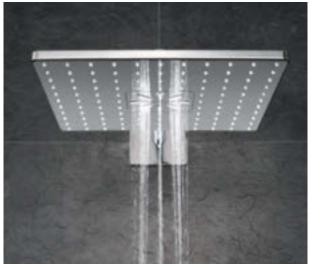

# THE **PERFECT FINISH**FOR EVERY SHAPE FROM ROUND TO SQUARE

Once you've decided on the perfect shape of your Euphoria SmartControl 310 shower system, it's time to think about the kind of finish you want. Choose between classic shining chrome and subtly elegant MoonWhite acrylic glass.

## **PERFECT MATCH**PERFECT FINISH

A gleaming disc or contemporary and angular? The choice is yours. GROHE Rainshower 310 SmartActive and SmartControl Concealed are made to harmonise perfectly.

Once you've decided on the perfect shape for your showerhead, it's time to think about the kind of finish you want. Choose between classic shining chrome and subtly elegant MoonWhite acrylic glass.