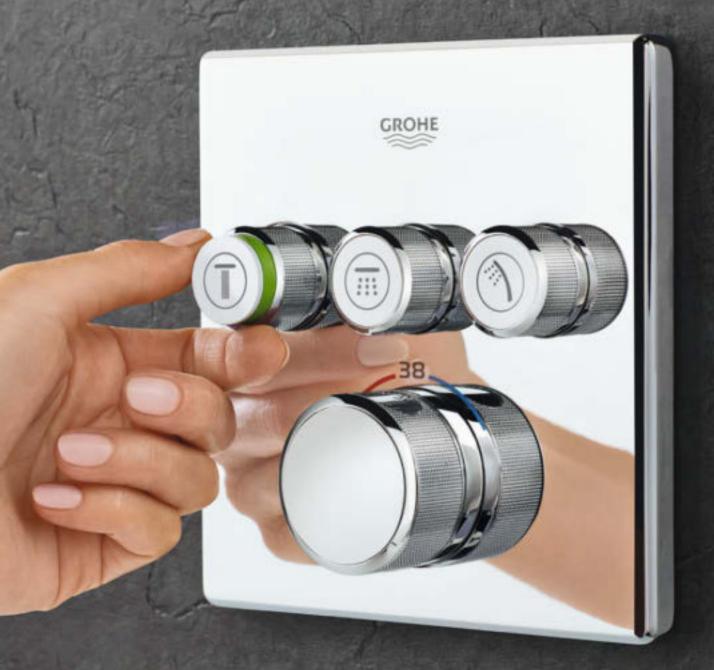

### TURN UP YOUR SHOWER EXPERIENCE **GROHE SMARTCONTROL**

#### **PUSH TO ACTIVATE - THEN TURN UP THE PLEASURE**

What do we mean by SmartControl? It's when you can effortlessly influence every aspect of your shower, leaving you free to simply relish the moment and slip into a state of relaxation. SmartControl is intuitive control that happens without a moment's thought, simply delivering your perfect shower experience. A wealth of details and thought has gone into creating GROHE SmartControl – so that you get all the more out of it.

## THE POWER BEHIND YOUR **PERFECT SHOWER**

Now turn the GROHE ProGrip handle to adjust the water flow: from a gentle shower to a powerful spray. Your preferred setting is stored – perfect if you want to pause the shower or till the next time you use it. The innovative GROHE SmartControl technology offers spray selection and water control in one.