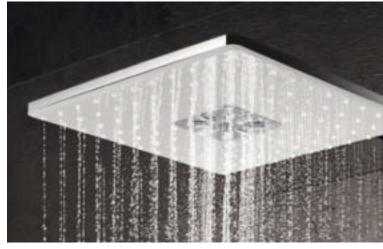

# THE **PERFECT FINISH**FOR EVERY SHAPE FROM ROUND TO SQUARE

Once you've decided on the perfect shape of your Euphoria SmartControl 310 shower system, it's time to think about the kind of finish you want. Choose between classic shining chrome and subtly elegant MoonWhite acrylic glass.

## **PERFECT MATCH**PERFECT FINISH

A gleaming disc or contemporary and angular? The choice is yours. GROHE Rainshower 310 SmartActive and SmartControl Concealed are made to harmonise perfectly.

Once you've decided on the perfect shape for your showerhead, it's time to think about the kind of finish you want. Choose between classic shining chrome and subtly elegant MoonWhite acrylic glass.