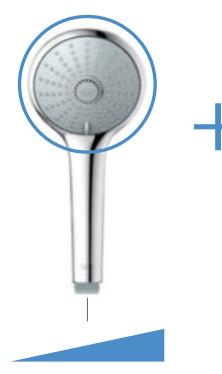

## THE POWER BEHIND YOUR **PERFECT SHOWER**

Now turn the GROHE ProGrip handle to adjust the water flow: from a gentle shower to a powerful spray. Your preferred setting is stored – perfect if you want to pause the shower or till the next time you use it. The innovative GROHE SmartControl technology offers spray selection and water control in one.

#### **RINSE AWAY** SHAMPOO RINSE AWAY STRESS

Choose between a gentle summer rain and a downpour – at the touch of a button. The central GROHE ActiveRain spray delivers a powerful spray pattern that rinses away every trace of shampoo, quickly and effectively, and stimulates your scalp for a tingling clean sensation. Or switch to the GROHE PureRain spray and relax under a soft, refreshing rain shower.