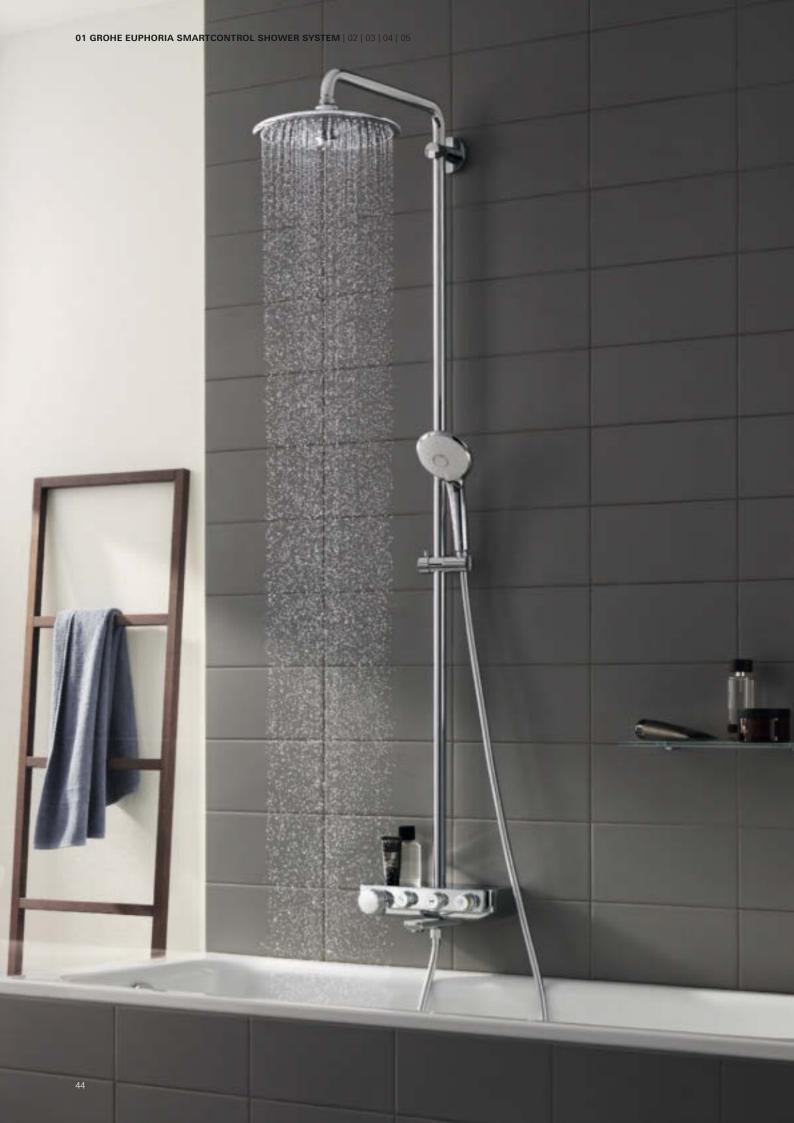

## **GROHE EUPHORIA SMARTCONTROL 310 SHOWER SYSTEM:**

### COMBINING THE ESSENTIAL ELEMENTS OF A GREAT SHOWER

Whether you are looking for stylish design or functionality – or perhaps just ultimate control: the GROHE Euphoria SmartControl 310 shower system has it all. Its beautiful wide Rainshower 310 SmartActive head shower in sparkling chrome combines a powerful jet spray with a soft, refreshing spray. The hand shower can be individually positioned to any height, thanks to the fully adjustable shower holder: ideal for taking a shower without getting your hair wet.

Perfect control comes with the Grohtherm SmartControl with its intuitive "push, turn, shower" operation. This makes it simple to switch between two different spray patterns and the hand shower – or choose two at once if you prefer.

With GROHE TurboStat thermostat technology you can set your desired temperature and then enjoy perfect comfort, knowing it will always remain constant. Every GROHE SmartControl comes equipped with CoolTouch technology. This means that scalding on hot surfaces is impossible – just one more of the many benefits that you can enjoy with the Euphoria SmartControl shower system.