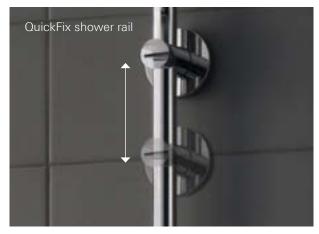

We have made the sleek Grohtherm SmartControl body smaller and more compact to offer more space in the shower. And because we want you to enjoy your shower as quickly as possible, we came up with the GROHE QuickFix. This allows the position of the upper bracket to be altered during installation of the shower rail. The advantage: the upper bracket can be installed easily and quickly by utilising existing drilled holes.