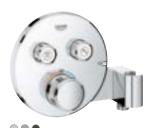

# ALL WILL BE REVEALED: GROHE RAINSHOWER SMARTCONTROL

Perhaps you have long dreamed of turning your old shower into a wonderful shower experience. If you are planning a new bathroom or a renovation, GROHE SmartControl Exposed is an ideal solution. The wall mounted GROHE Rainshower SmartControl shower system makes fitting a simple matter – but the result is all the more stunning.

Available in two different versions, Duo with three SmartControl buttons, two shower head jets plus hand shower and Mono with two SmartControl buttons, a one-spray shower head and hand shower, the design of the GROHE SmartControl shower system includes an integrated shelf with space for shampoo and shower gel.

# PROUDLY PRESENTING: GROHE RAINSHOWER SMARTCONTROL

Designed to make a statement in your bathroom, GROHE SmartControl Exposed combines intuitive control with the ultimate shower pleasure. At the turn of a button, you can choose just the right volume and the ideal temperature. And at the push of a button, you can choose your preferred sprays to create your individual shower experience.

GROHE SmartControl Exposed is available in two different versions: Duo with three SmartControl buttons which can, for example, control two shower head jets plus hand shower.

Mono comes with two SmartControl buttons and can control two functions: for instance a one-spray shower head and hand shower.