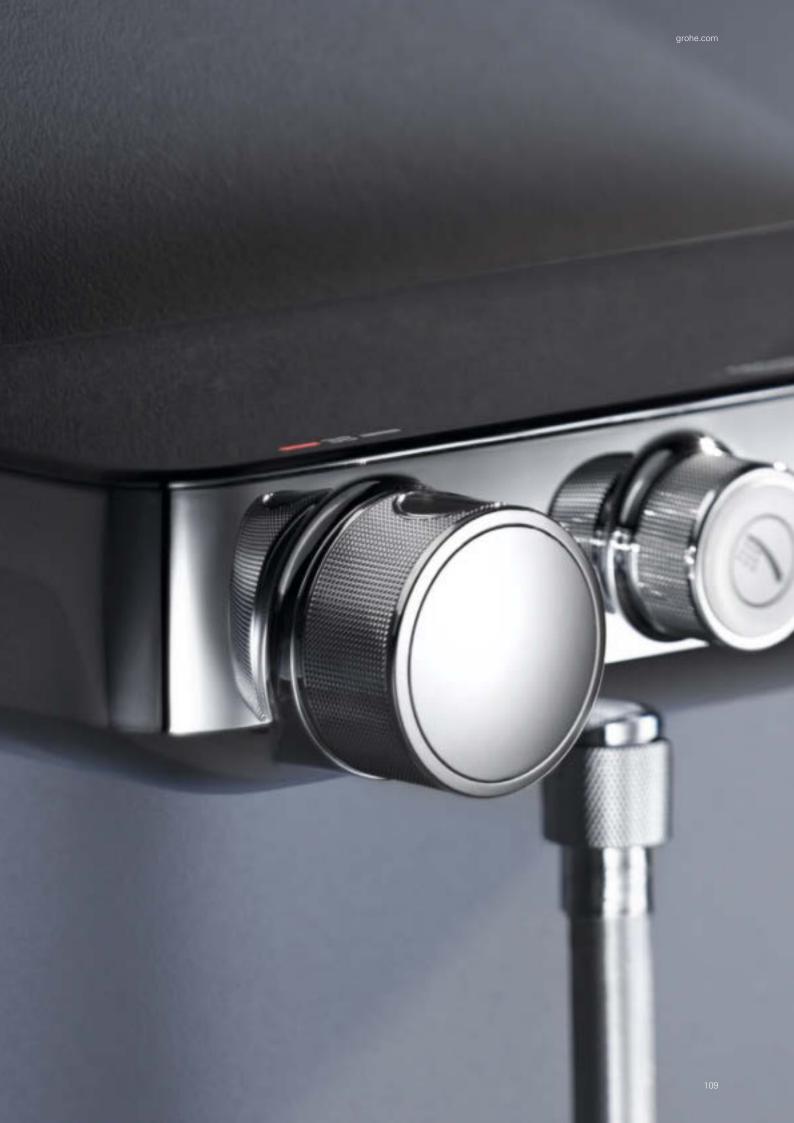

## DISCOVER THE NEW STANDARD IN EXPOSED THERMOSTATS GROHTHERM SMARTCONTROL

We are proud to present our Grohtherm SmartControl: a major new development in exposed thermostats. Available as separate units, Grohtherm SmartControl exposed thermostats combine the design of GROHE and the comfort of SmartControl. We've given it a compact shape to offer more space under the shower and its EasyReach tray makes plenty of room on top for shower accessories. A forward-facing thermostat button makes operation from the front most convenient. And like all GROHE thermostats, Grohtherm SmartControl comes equipped with TurboStat for precise temperature control and 100% CoolTouch to keep thermostat surfaces at a safe temperature and avoid scalding.

Perfect control comes with the Grohtherm SmartControl with its intuitive "push, turn, shower" operation. This makes it simple to switch between two different spray patterns and the hand shower – or choose two at once if you prefer.

With GROHE TurboStat thermostat technology you can set your desired temperature and then enjoy perfect comfort, knowing it will always remain constant. Every GROHE SmartControl comes equipped with CoolTouch technology. This means that scalding on hot surfaces is impossible – just one more of the many benefits that you can enjoy with the Euphoria SmartControl shower system.