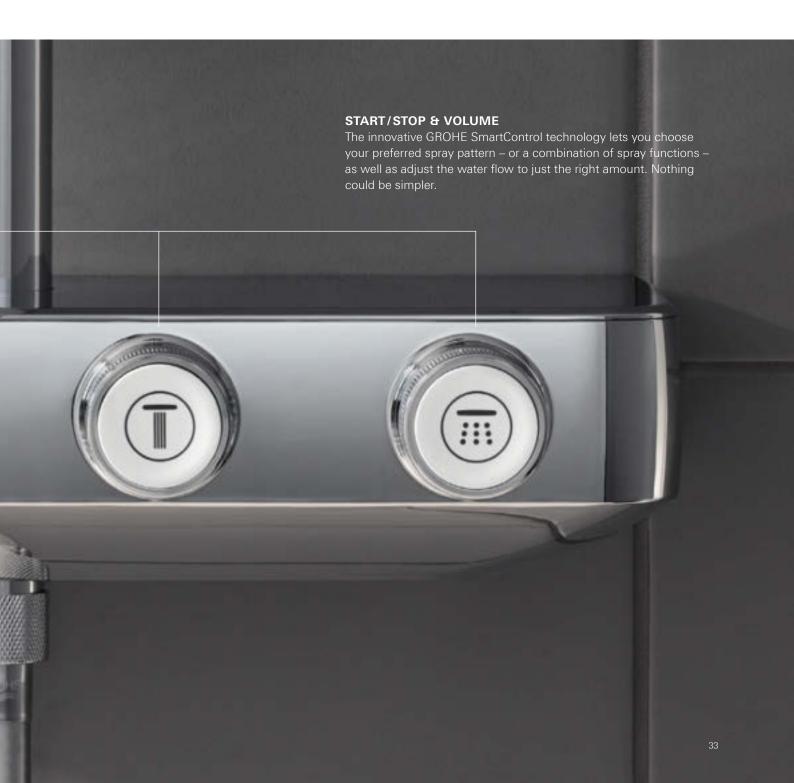

## THE POWER BEHIND YOUR **PERFECT SHOWER**

Now turn the GROHE ProGrip handle to adjust the water flow: from a gentle shower to a powerful spray. Your preferred setting is stored – perfect if you want to pause the shower or till the next time you use it. The innovative GROHE SmartControl technology offers spray selection and water control in one.

## EVERYTHING FROM RELAXATION TO INVIGORATION

The GROHE Euphoria SmartControl 260 with its two SmartControl buttons provides perfect control of the twin functions: the Euphoria 260 head shower and the hand shower.

Earning its name every time you step under the shower, the Euphoria 260 has a special button centred in the middle of its shining, chrome-plated spray face. This allows you to choose between different spray zones, adjusting the width of the spray and the power of the water flow.