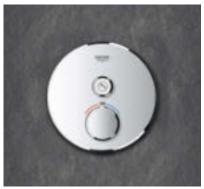

## DISCOVER THE NEW STANDARD IN EXPOSED THERMOSTATS GROHTHERM SMARTCONTROL

We are proud to present our Grohtherm SmartControl: a major new development in exposed thermostats. Available as separate units, Grohtherm SmartControl exposed thermostats combine the design of GROHE and the comfort of SmartControl. We've given it a compact shape to offer more space under the shower and its EasyReach tray makes plenty of room on top for shower accessories. A forward-facing thermostat button makes operation from the front most convenient. And like all GROHE thermostats, Grohtherm SmartControl comes equipped with TurboStat for precise temperature control and 100% CoolTouch to keep thermostat surfaces at a safe temperature and avoid scalding.

The Grohtherm shower thermostat comes equipped with one SmartControl button. It is also available as a shower set, in combination with a 600 mm or 900 mm shower rail and the Euphoria 110 massage hand shower.