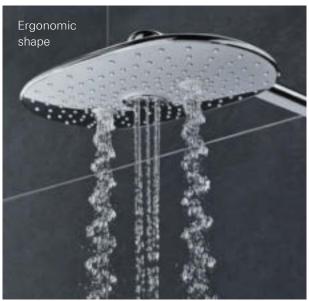

#### WHEREVER YOU LOOK IT LOOKS GOOD

We are proud of the many beautiful features that we have given our Rainshower SmartControl shower system. Starting at the top: our stunning Rainshower 360 shower head. Its unique, extra-wide and ergonomic shape is designed to offer complete, all-body coverage, extending over your shoulders for the luxury of an all-surrounding shower. Moving down the slender shower rail, note the elegant, extremely flat design, set off by the minimalistic wall bracket.