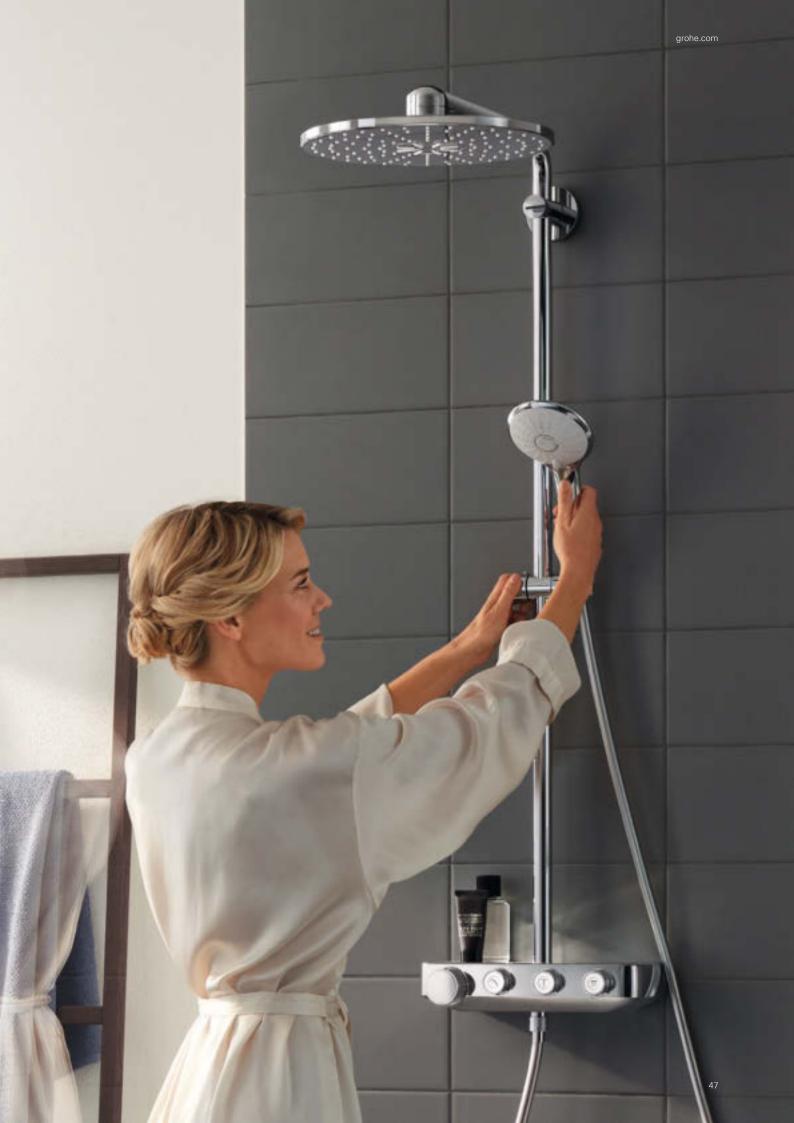

### COMBINING THE ESSENTIAL ELEMENTS OF A GREAT SHOWER

Whether you are looking for stylish design or functionality – or perhaps just ultimate control: the GROHE Euphoria SmartControl 310 shower system has it all. Its beautiful wide Rainshower 310 SmartActive head shower in sparkling chrome combines a powerful jet spray with a soft, refreshing spray. The hand shower can be individually positioned to any height, thanks to the fully adjustable shower holder: ideal for taking a shower without getting your hair wet.

## MORE BENEFITS. MORE SHOWER PLEASURE

We've put a lot of thought into our new GROHE Euphoria SmartControl shower system: the result is a range of features that make the Euphoria more convenient and more enjoyable to use. The shower arm has a swivel function that allows you to rotate the showerhead through 180° to achieve the perfect angle. And the fully adjustable shower holder allows the hand shower to be positioned individually at the ideal height.