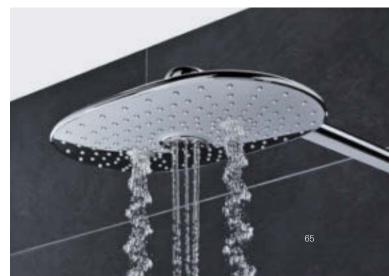

## FORM LOVES **FUNCTION**

## **PERFECT MATCH**PERFECT FINISH

A gleaming disc or contemporary and angular? The choice is yours. GROHE Rainshower 310 SmartActive and SmartControl Concealed are made to harmonise perfectly.

Once you've decided on the perfect shape for your showerhead, it's time to think about the kind of finish you want. Choose between classic shining chrome and subtly elegant MoonWhite acrylic glass.