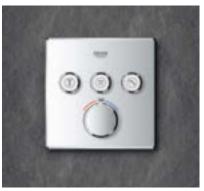

## EVERYTHING FROM RELAXATION TO INVIGORATION

The GROHE Euphoria SmartControl 260 with its two SmartControl buttons provides perfect control of the twin functions: the Euphoria 260 head shower and the hand shower.

#### MAKE ROOM FOR SHOWER ENJOYMENT

You may not have the luxury of space in your bathroom, but you can still enjoy the luxury of having the best of both worlds. The Euphoria SmartControl 260 shower system in combination with the Euphoria 260 head shower & bath spout is the solution for small bathrooms where there's no room for a shower cabinet and a bathtub. With three buttons, it gives you control over the Euphoria 260 head shower and the hand shower, as well as controlling the spout to fill the bathtub.