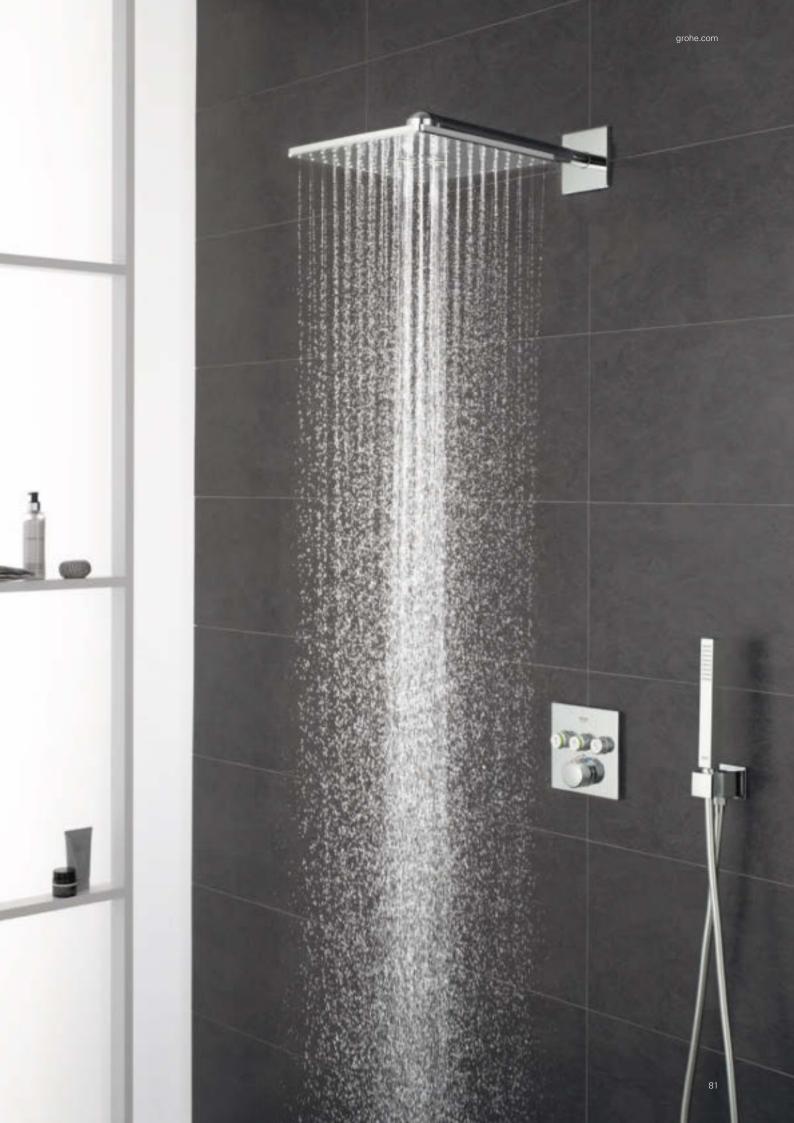

# ALL WILL BE REVEALED: GROHE RAINSHOWER SMARTCONTROL

Perhaps you have long dreamed of turning your old shower into a wonderful shower experience. If you are planning a new bathroom or a renovation, GROHE SmartControl Exposed is an ideal solution. The wall mounted GROHE Rainshower SmartControl shower system makes fitting a simple matter – but the result is all the more stunning.

Available in two different versions, Duo with three SmartControl buttons, two shower head jets plus hand shower and Mono with two SmartControl buttons, a one-spray shower head and hand shower, the design of the GROHE SmartControl shower system includes an integrated shelf with space for shampoo and shower gel.

The many features of GROHE SmartControl – from the intuitive use of the SmartControl buttons, perfect volume and temperature control to a choice of finish for the shower heads – guarantee more pleasure under the shower.

# PROUDLY PRESENTING: GROHE RAINSHOWER SMARTCONTROL

Designed to make a statement in your bathroom, GROHE SmartControl Exposed combines intuitive control with the ultimate shower pleasure. At the turn of a button, you can choose just the right volume and the ideal temperature. And at the push of a button, you can choose your preferred sprays to create your individual shower experience.

GROHE SmartControl Exposed is available in two different versions: Duo with three SmartControl buttons which can, for example, control two shower head jets plus hand shower.

Mono comes with two SmartControl buttons and can control two functions: for instance a one-spray shower head and hand shower.