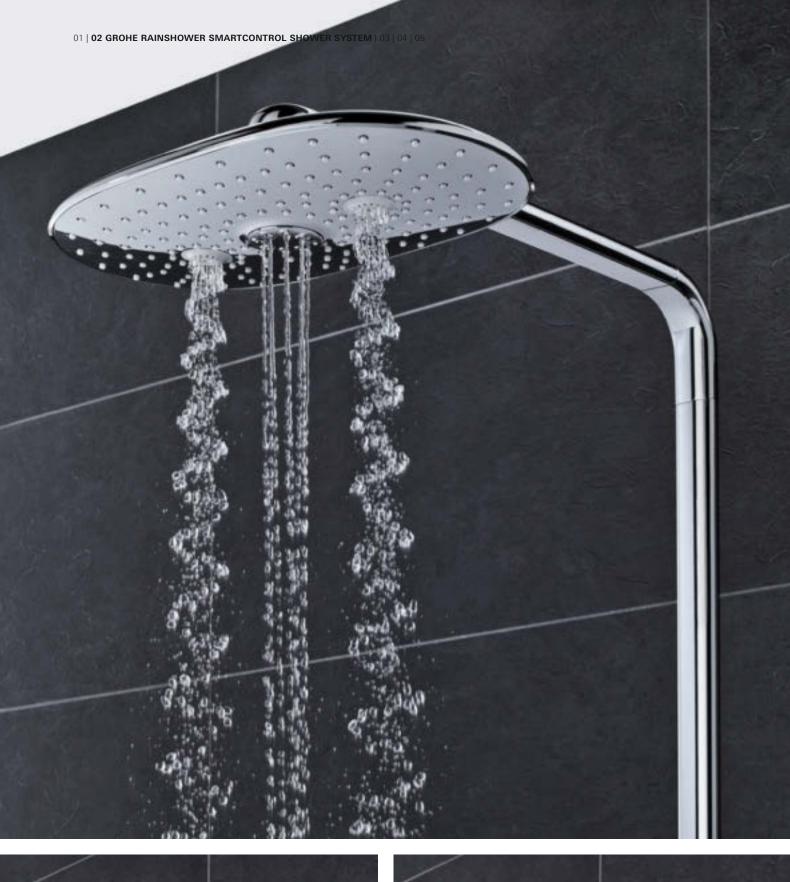

#### 26 361 000/LS0

Rainshower SmartControl 360 Mono Shower System with thermostat Head Shower spray: GROHE PureRain/GROHE Rain O² spray\* Hand Shower sprays: GROHE Rain O<sup>2</sup>, Rain, Bokoma Spray, Jet

RAINSHOWER SMARTCONTROL **360 MONO** SHOWER SYSTEM

#### 26 250 000/LS0

Rainshower SmartControl 360 Duo Shower System with thermostat Head Shower sprays: GROHE PureRain/GROHE Rain O² spray\* + TrioMassage Hand Shower sprays: Rain/GROHE Rain O<sup>2</sup> spray

RAINSHOWER SMARTCONTROL **360 DUO** SHOWER SYSTEM