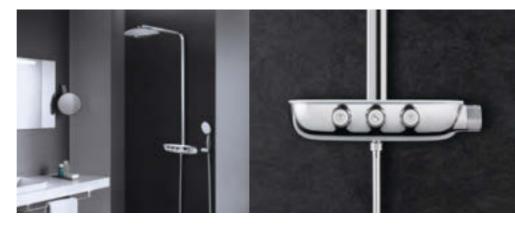

## **GROHE EUPHORIA SMARTCONTROL 310 SHOWER SYSTEM:**

### COMBINING THE ESSENTIAL ELEMENTS OF A GREAT SHOWER

Whether you are looking for stylish design or functionality – or perhaps just ultimate control: the GROHE Euphoria SmartControl 310 shower system has it all. Its beautiful wide Rainshower 310 SmartActive head shower in sparkling chrome combines a powerful jet spray with a soft, refreshing spray. The hand shower can be individually positioned to any height, thanks to the fully adjustable shower holder: ideal for taking a shower without getting your hair wet.

Perfect control comes with the Grohtherm SmartControl with its intuitive "push, turn, shower" operation. This makes it simple to switch between two different spray patterns and the hand shower – or choose two at once if you prefer.

With GROHE TurboStat thermostat technology you can set your desired temperature and then enjoy perfect comfort, knowing it will always remain constant. Every GROHE SmartControl comes equipped with CoolTouch technology. This means that scalding on hot surfaces is impossible – just one more of the many benefits that you can enjoy with the Euphoria SmartControl shower system.