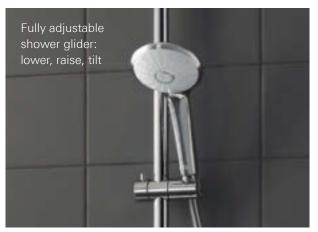

## MORE BENEFITS. MORE SHOWER PLEASURE

We've put a lot of thought into our new GROHE Euphoria SmartControl shower system: the result is a range of features that make the Euphoria more convenient and more enjoyable to use. The shower arm has a swivel function that allows you to rotate the showerhead through 180° to achieve the perfect angle. And the fully adjustable shower holder allows the hand shower to be positioned individually at the ideal height.