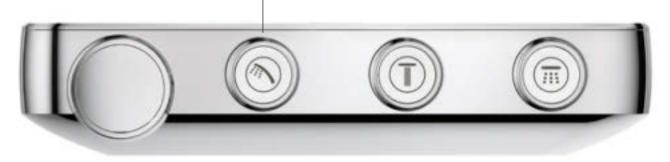

# 1. FOR **MAXIMUM FLEXIBILITY** UNDER THE SHOWER: THE EUPHORIA HANDSHOWER

GROHE hand shower for the perfect height and angle

## 2. DISCOVER A UNIQUE LEVEL OF RELAXATION:

THE GROHE PURERAIN SPRAY

GROHE PureRain spray for a soft, refreshing shower

## **3. POWERFUL** AND REVITALISING: THE GROHE ACTIVERAIN JET SPRAY

NEW! GROHE ActiveRain to wash out shampoo and revitalise skin and scalp – featuring a unique nozzle shape.

SEPERIENCE. FOR PURE PLEASURE JUST PUSH. TURN PRO SOCIAL