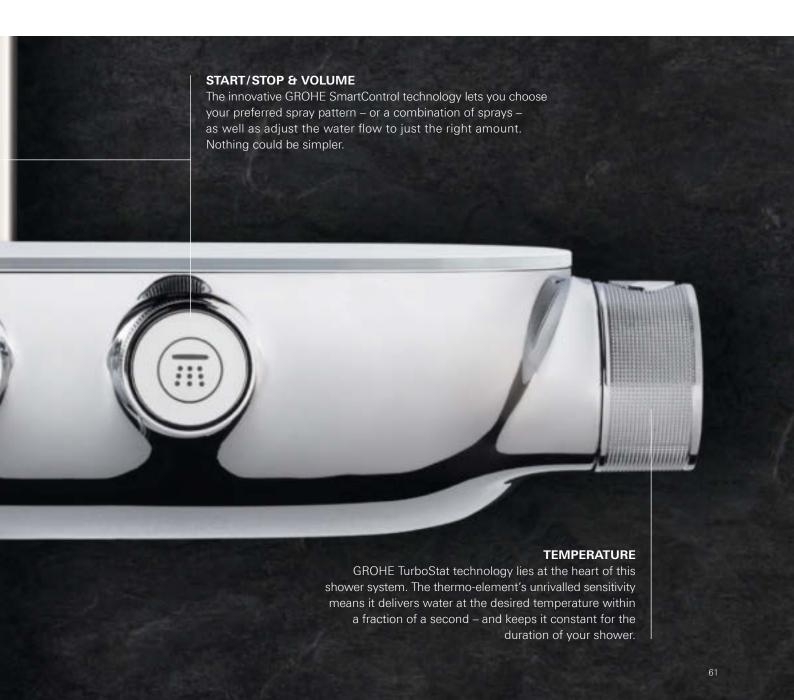

With GROHE TurboStat thermostat technology you can set your desired temperature and then enjoy perfect comfort, knowing it will always remain constant. Every GROHE SmartControl comes equipped with CoolTouch technology. This means that scalding on hot surfaces is impossible – just one more of the many benefits that you can enjoy with the Euphoria SmartControl shower system.

## THE POWER BEHIND YOUR **PERFECT SHOWER**

Now turn the GROHE ProGrip handle to adjust the water flow: from a gentle shower to a powerful spray. Your preferred setting is stored – perfect if you want to pause the shower or till the next time you use it. The innovative GROHE SmartControl technology offers spray selection and water control in one.