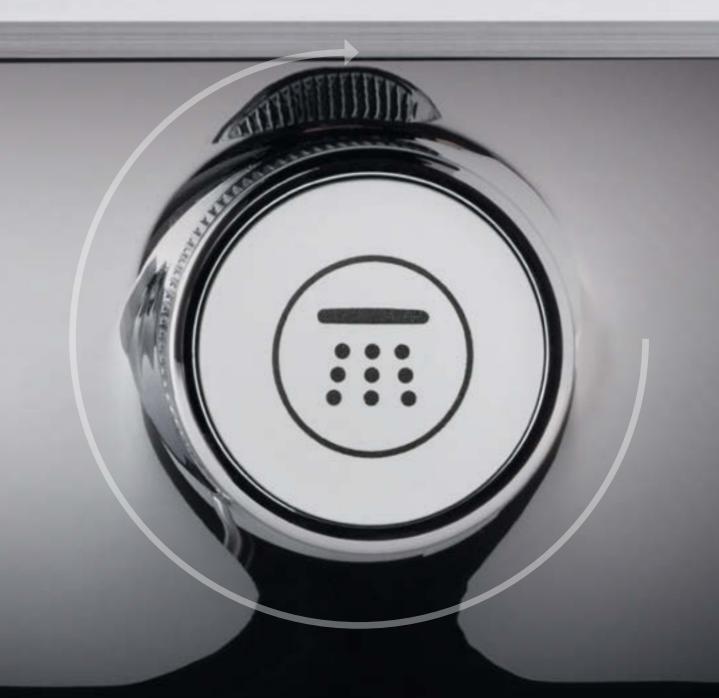

## THE POWER BEHIND YOUR **PERFECT SHOWER**

Now turn the GROHE ProGrip handle to adjust the water flow: from a gentle shower to a powerful spray. Your preferred setting is stored – perfect if you want to pause the shower or till the next time you use it. The innovative GROHE SmartControl technology offers spray selection and water control in one.

# THE ANSWER LIES IN SPRAY ZONE ADJUSTMENT

Three zones of showering pleasure at your fingertips. Transform from one to the next with a turn of the button. Simply by continually turning the button you can enjoy the powerful Jet spray, followed by the wider SmartRain spray for an energising yet relaxing effect and on to the full face Rain spray for a soft summer rain feeling. Continue turning to travel through all three zones again.