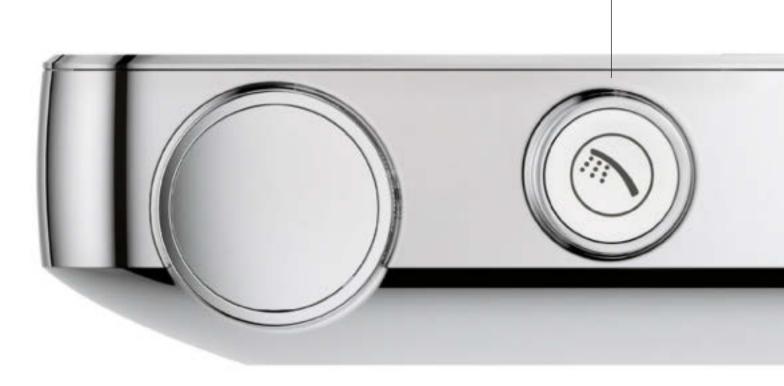

## THE POWER BEHIND YOUR **PERFECT SHOWER**

Now turn the GROHE ProGrip handle to adjust the water flow: from a gentle shower to a powerful spray. Your preferred setting is stored – perfect if you want to pause the shower or till the next time you use it. The innovative GROHE SmartControl technology offers spray selection and water control in one.

#### **RINSE AWAY** SHAMPOO RINSE AWAY STRESS

Choose between a gentle summer rain and a downpour – at the touch of a button. The central GROHE ActiveRain spray delivers a powerful spray pattern that rinses away every trace of shampoo, quickly and effectively, and stimulates your scalp for a tingling clean sensation. Or switch to the GROHE PureRain spray and relax under a soft, refreshing rain shower.