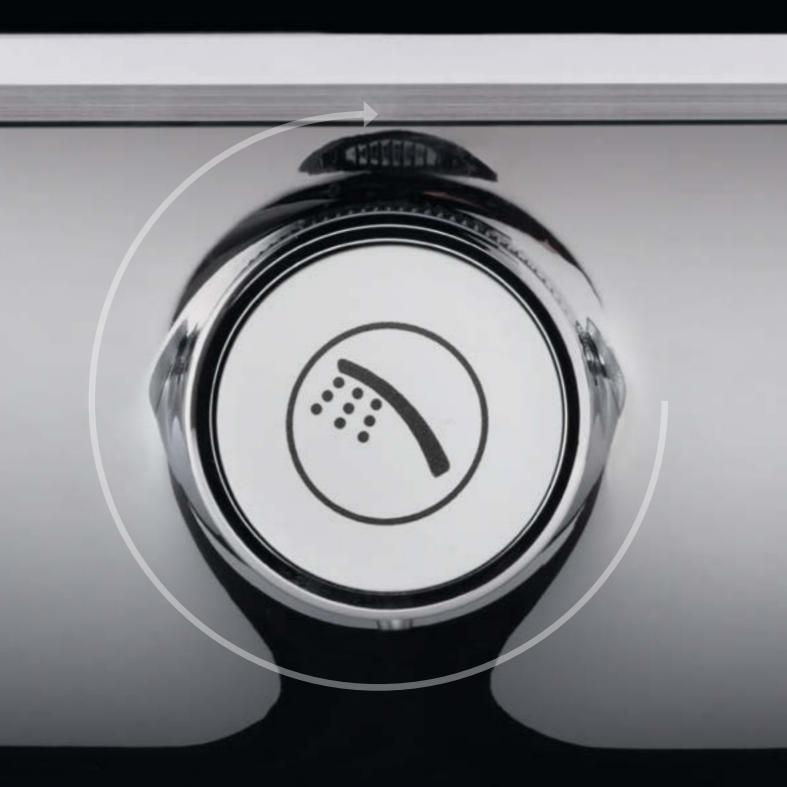

## THE POWER BEHIND YOUR **PERFECT SHOWER**

Now turn the GROHE ProGrip handle to adjust the water flow: from a gentle shower to a powerful spray. Your preferred setting is stored – perfect if you want to pause the shower or till the next time you use it. The innovative GROHE SmartControl technology offers spray selection and water control in one.