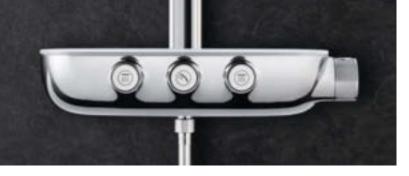

### TURN UP YOUR SHOWER EXPERIENCE **GROHE SMARTCONTROL**

#### **PUSH TO ACTIVATE - THEN TURN UP THE PLEASURE**

What do we mean by SmartControl? It's when you can effortlessly influence every aspect of your shower, leaving you free to simply relish the moment and slip into a state of relaxation. SmartControl is intuitive control that happens without a moment's thought, simply delivering your perfect shower experience. A wealth of details and thought has gone into creating GROHE SmartControl – so that you get all the more out of it.