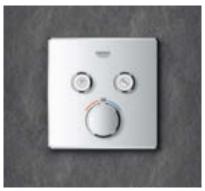

Available in two different versions, Duo with three SmartControl buttons, two shower head jets plus hand shower and Mono with two SmartControl buttons, a one-spray shower head and hand shower, the design of the GROHE SmartControl shower system includes an integrated shelf with space for shampoo and shower gel.

GROHE SmartControl Exposed is available in two different versions: Duo with three SmartControl buttons which can, for example, control two shower head jets plus hand shower.

Mono comes with two SmartControl buttons and can control two functions: for instance a one-spray shower head and hand shower.