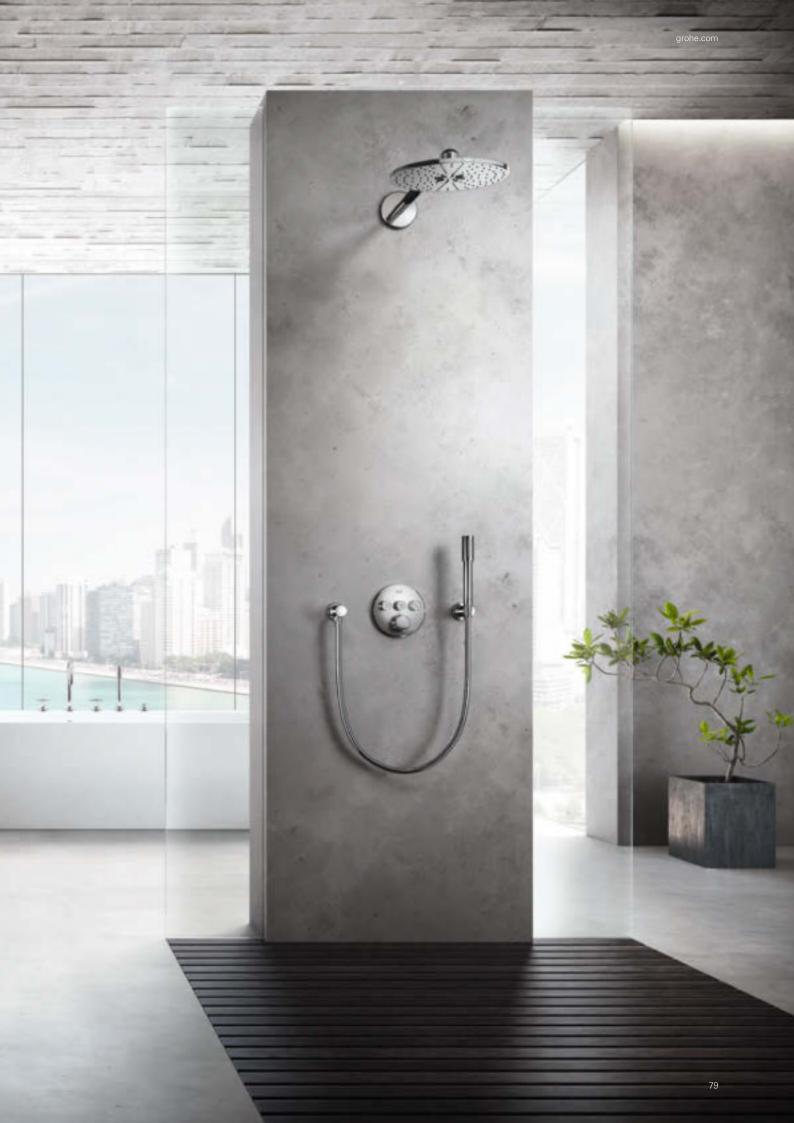

## **GROHE EUPHORIA SMARTCONTROL 310 SHOWER SYSTEM:**

### COMBINING THE ESSENTIAL ELEMENTS OF A GREAT SHOWER

Whether you are looking for stylish design or functionality – or perhaps just ultimate control: the GROHE Euphoria SmartControl 310 shower system has it all. Its beautiful wide Rainshower 310 SmartActive head shower in sparkling chrome combines a powerful jet spray with a soft, refreshing spray. The hand shower can be individually positioned to any height, thanks to the fully adjustable shower holder: ideal for taking a shower without getting your hair wet.

Perfect control comes with the Grohtherm SmartControl with its intuitive "push, turn, shower" operation. This makes it simple to switch between two different spray patterns and the hand shower – or choose two at once if you prefer.

With GROHE TurboStat thermostat technology you can set your desired temperature and then enjoy perfect comfort, knowing it will always remain constant. Every GROHE SmartControl comes equipped with CoolTouch technology. This means that scalding on hot surfaces is impossible – just one more of the many benefits that you can enjoy with the Euphoria SmartControl shower system.

## THE POWER BEHIND YOUR **PERFECT SHOWER**

Now turn the GROHE ProGrip handle to adjust the water flow: from a gentle shower to a powerful spray. Your preferred setting is stored – perfect if you want to pause the shower or till the next time you use it. The innovative GROHE SmartControl technology offers spray selection and water control in one.