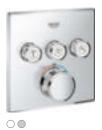

## DISCOVER THE NEW STANDARD IN EXPOSED THERMOSTATS GROHTHERM SMARTCONTROL

We are proud to present our Grohtherm SmartControl: a major new development in exposed thermostats. Available as separate units, Grohtherm SmartControl exposed thermostats combine the design of GROHE and the comfort of SmartControl. We've given it a compact shape to offer more space under the shower and its EasyReach tray makes plenty of room on top for shower accessories. A forward-facing thermostat button makes operation from the front most convenient. And like all GROHE thermostats, Grohtherm SmartControl comes equipped with TurboStat for precise temperature control and 100% CoolTouch to keep thermostat surfaces at a safe temperature and avoid scalding.

The Grohtherm shower thermostat comes equipped with one SmartControl button. It is also available as a shower set, in combination with a 600 mm or 900 mm shower rail and the Euphoria 110 massage hand shower.

The Grohtherm SmartControl exposed thermostat for the bathtub comes with two SmartControl buttons: to control the bathtub spout and to operate a hand shower.

MY WAY
OF SHOWERING

GROHE RAINSHOWER 360 SMARTCONTROL DUO