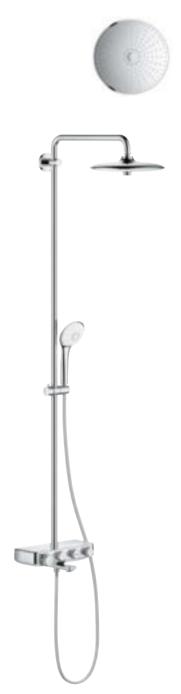

## **EUPHORIA SMARTCONTROL 260 SHOWER SYSTEM:**

## EVERYTHING FROM RELAXATION TO INVIGORATION

The GROHE Euphoria SmartControl 260 with its two SmartControl buttons provides perfect control of the twin functions: the Euphoria 260 head shower and the hand shower.

Earning its name every time you step under the shower, the Euphoria 260 has a special button centred in the middle of its shining, chrome-plated spray face. This allows you to choose between different spray zones, adjusting the width of the spray and the power of the water flow.

From the full face Rain spray to the SmartRain spray, then the Jet spray. As often as you like  $\dots$ 