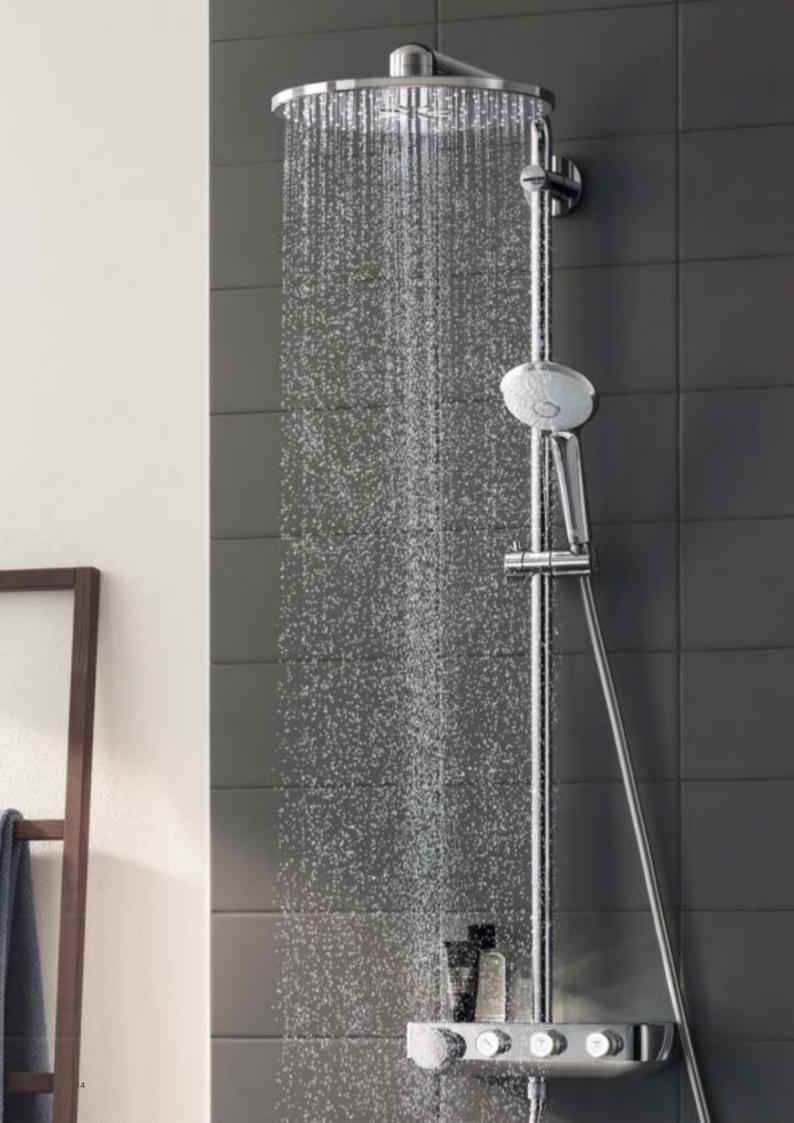

### COMBINING THE ESSENTIAL ELEMENTS OF A GREAT SHOWER

Whether you are looking for stylish design or functionality – or perhaps just ultimate control: the GROHE Euphoria SmartControl 310 shower system has it all. Its beautiful wide Rainshower 310 SmartActive head shower in sparkling chrome combines a powerful jet spray with a soft, refreshing spray. The hand shower can be individually positioned to any height, thanks to the fully adjustable shower holder: ideal for taking a shower without getting your hair wet.

Perfect control comes with the Grohtherm SmartControl with its intuitive "push, turn, shower" operation. This makes it simple to switch between two different spray patterns and the hand shower – or choose two at once if you prefer.

With GROHE TurboStat thermostat technology you can set your desired temperature and then enjoy perfect comfort, knowing it will always remain constant. Every GROHE SmartControl comes equipped with CoolTouch technology. This means that scalding on hot surfaces is impossible – just one more of the many benefits that you can enjoy with the Euphoria SmartControl shower system.