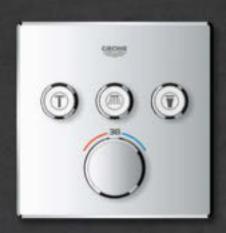

Available in two different versions, Duo with three SmartControl buttons, two shower head jets plus hand shower and Mono with two SmartControl buttons, a one-spray shower head and hand shower, the design of the GROHE SmartControl shower system includes an integrated shelf with space for shampoo and shower gel.

GROHE SmartControl Exposed is available in two different versions: Duo with three SmartControl buttons which can, for example, control two shower head jets plus hand shower.

Mono comes with two SmartControl buttons and can control two functions: for instance a one-spray shower head and hand shower.