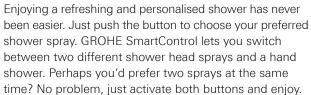

### TURN UP YOUR SHOWER EXPERIENCE **GROHE SMARTCONTROL**

#### **PUSH TO ACTIVATE - THEN TURN UP THE PLEASURE**

What do we mean by SmartControl? It's when you can effortlessly influence every aspect of your shower, leaving you free to simply relish the moment and slip into a state of relaxation. SmartControl is intuitive control that happens without a moment's thought, simply delivering your perfect shower experience. A wealth of details and thought has gone into creating GROHE SmartControl – so that you get all the more out of it.

Perfect control comes with the Grohtherm SmartControl with its intuitive "push, turn, shower" operation. This makes it simple to switch between two different spray patterns and the hand shower – or choose two at once if you prefer.