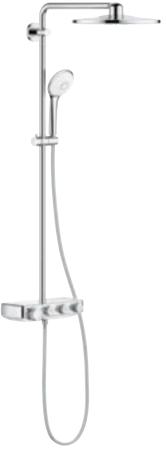

#### 26 509 000

Euphoria SmartControl 260
Shower System with thermostat
for wall mounting consisting of:
Head Shower Euphoria 260 (26 455)
3 spray patterns: Rain, SmartRain, Jet with ball joint,
Hand Shower Euphoria 110 Massage,
3 spray patterns: Rain, SmartRain, Massage
spray plate white (27 221 001)
Silverflex shower hose 1750 mm (28 388)

#### **EUPHORIA SMARTCONTROL 260**

SHOWER SYSTEM