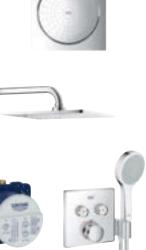

#### PERFECT SHOWER SETS

34 744 000
Grohtherm SmartControl
Perfect Shower Set
with Euphoria 260
consisting of:
Grohtherm SmartControl Set
for final installation with integrated
Hand Shower holder
GROHE Rapido SmartBox
Head Shower Set Euphoria 260 with 3 sprays
Hand Shower Euphoria Cosmopolitan Stick
Silverflex shower hose 1250 mm