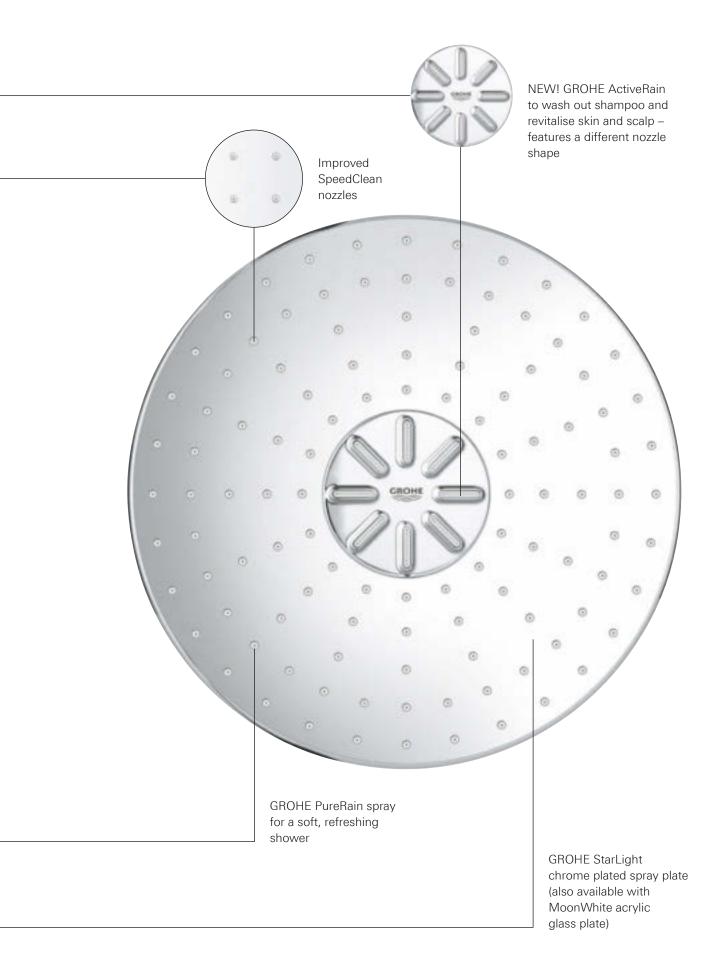

## 2. DISCOVER A UNIQUE LEVEL OF RELAXATION:

THE GROHE PURERAIN SPRAY

GROHE PureRain spray for a soft, refreshing shower

## **3. POWERFUL** AND REVITALISING: THE GROHE ACTIVERAIN JET SPRAY

NEW! GROHE ActiveRain to wash out shampoo and revitalise skin and scalp – featuring a unique nozzle shape.

SEPERIENCE. FOR PURE PLEASURE JUST PUSH. TURN PRO SOCIAL

## **HEADS-UP** ON THE PERFECT SHOWER ENJOYMENT

Improved SpeedClean

nozzles

GROHE EasyClean removable spray plate