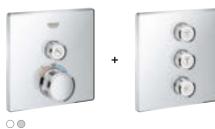

# THE BEST OF BOTH WORLDS: GROHE SMARTCONTROL COMBI SHOWER SYSTEM

Flexibility best describes the reason for choosing the GROHE SmartControl Combi shower system, which offers a range of different installation options and possible combinations.

This means for example, that you are free to position the thermostat either below the showerhead or, if you choose, away from the central axis – or even on one of the side walls of the shower. Flexibility also extends to the way you can combine the thermostat with other GROHE head, hand or body showers, creating your own personal shower experience. You also have the option of turning your bath into a shower – by combining the SmartControl thermostat with a bathtub inlet and a hand shower.

Like the GROHE SmartControl Exposed, the 'excealed' solution is also available in Duo and Mono versions and offers shelf space for shampoo and shower gel. With the GROHE SmartControl Combi shower system, the piping runs within the wall, connecting the SmartControl thermostat and the shower head. No shower rod means that cleaning is effortless – just one more of the pleasures you can expect from the GROHE SmartControl Combi shower system.