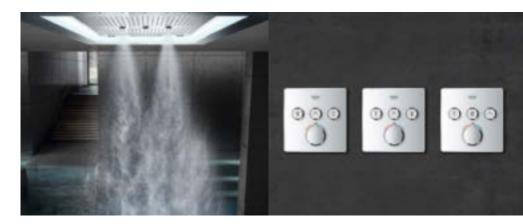

### TURN UP YOUR SHOWER EXPERIENCE **GROHE SMARTCONTROL**

#### **PUSH TO ACTIVATE - THEN TURN UP THE PLEASURE**

What do we mean by SmartControl? It's when you can effortlessly influence every aspect of your shower, leaving you free to simply relish the moment and slip into a state of relaxation. SmartControl is intuitive control that happens without a moment's thought, simply delivering your perfect shower experience. A wealth of details and thought has gone into creating GROHE SmartControl – so that you get all the more out of it.

## EXPLORE THE WORLD OF **SMARTCONTROL**

01 EUPHORIA SHOWER SYSTEM

Our new Euphoria exposed shower system offers a wealth of smart and comfortable features **Page 24** 

02
RAINSHOWER
SHOWER SYSTEM

Our upscale exposed shower system takes showering to a new level of enjoyment  ${f Page~50}$ 