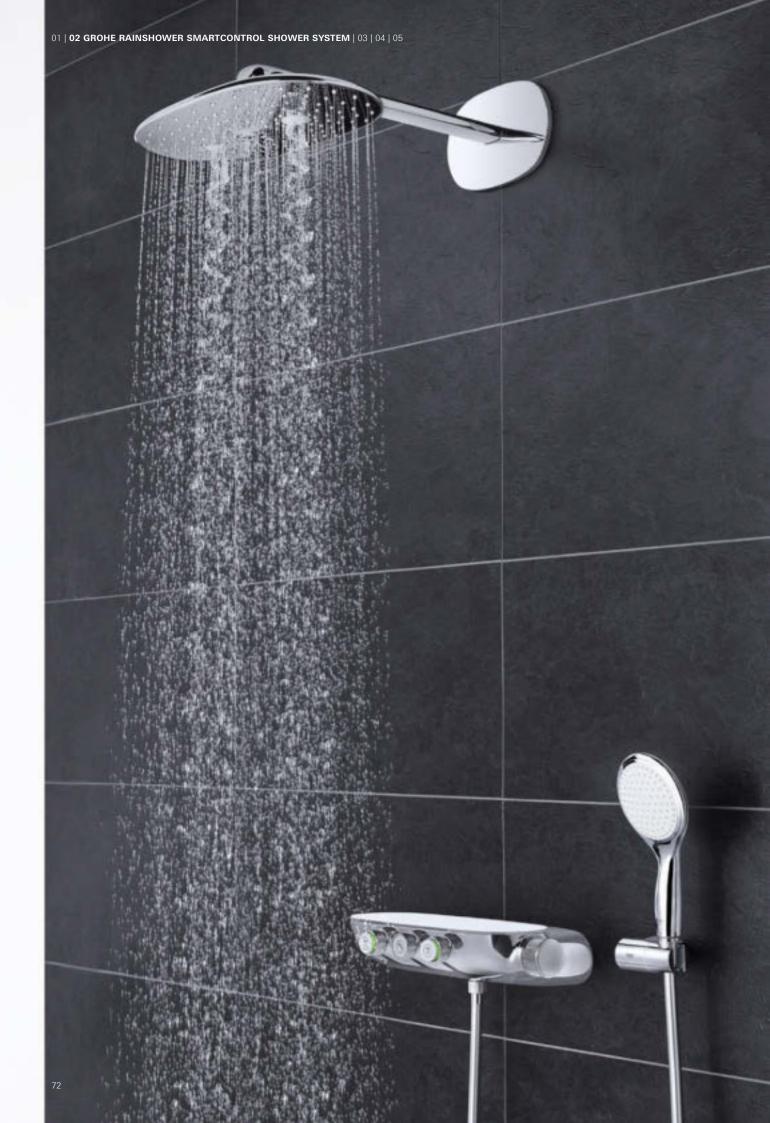

### TURN UP YOUR SHOWER EXPERIENCE **GROHE SMARTCONTROL**

#### **PUSH TO ACTIVATE - THEN TURN UP THE PLEASURE**

What do we mean by SmartControl? It's when you can effortlessly influence every aspect of your shower, leaving you free to simply relish the moment and slip into a state of relaxation. SmartControl is intuitive control that happens without a moment's thought, simply delivering your perfect shower experience. A wealth of details and thought has gone into creating GROHE SmartControl – so that you get all the more out of it.

# ALL WILL BE REVEALED: GROHE RAINSHOWER SMARTCONTROL

Perhaps you have long dreamed of turning your old shower into a wonderful shower experience. If you are planning a new bathroom or a renovation, GROHE SmartControl Exposed is an ideal solution. The wall mounted GROHE Rainshower SmartControl shower system makes fitting a simple matter – but the result is all the more stunning.

# PROUDLY PRESENTING: GROHE RAINSHOWER SMARTCONTROL

Designed to make a statement in your bathroom, GROHE SmartControl Exposed combines intuitive control with the ultimate shower pleasure. At the turn of a button, you can choose just the right volume and the ideal temperature. And at the push of a button, you can choose your preferred sprays to create your individual shower experience.