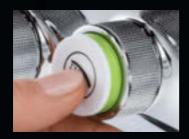

### TURN UP YOUR SHOWER EXPERIENCE **GROHE SMARTCONTROL**

#### **PUSH TO ACTIVATE - THEN TURN UP THE PLEASURE**

What do we mean by SmartControl? It's when you can effortlessly influence every aspect of your shower, leaving you free to simply relish the moment and slip into a state of relaxation. SmartControl is intuitive control that happens without a moment's thought, simply delivering your perfect shower experience. A wealth of details and thought has gone into creating GROHE SmartControl – so that you get all the more out of it.