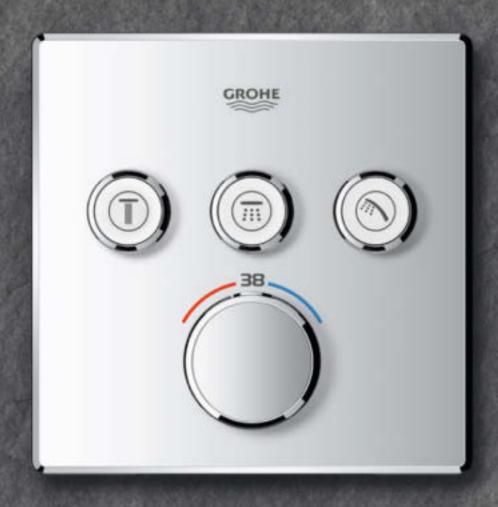

### TURN UP YOUR SHOWER EXPERIENCE **GROHE SMARTCONTROL**

#### **PUSH TO ACTIVATE - THEN TURN UP THE PLEASURE**

What do we mean by SmartControl? It's when you can effortlessly influence every aspect of your shower, leaving you free to simply relish the moment and slip into a state of relaxation. SmartControl is intuitive control that happens without a moment's thought, simply delivering your perfect shower experience. A wealth of details and thought has gone into creating GROHE SmartControl – so that you get all the more out of it.