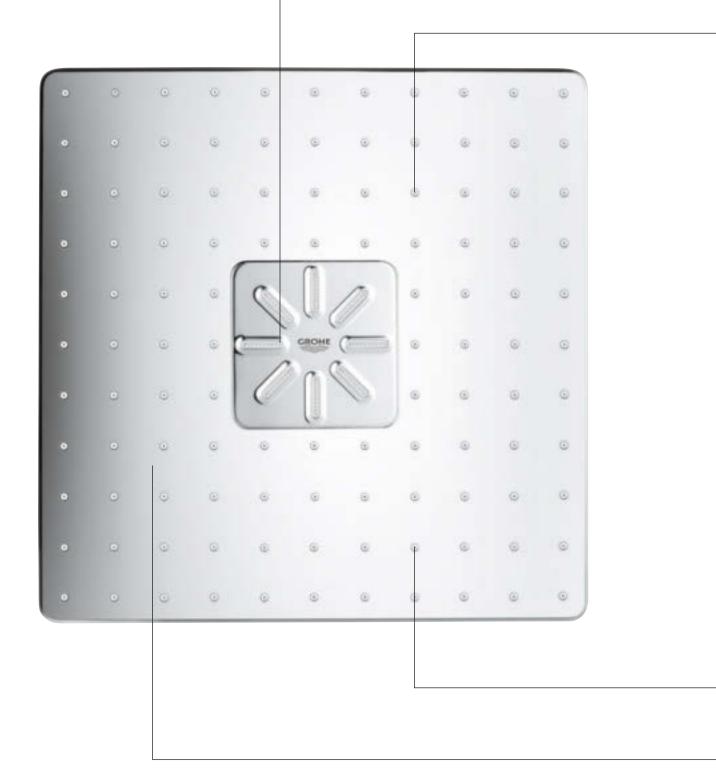

## **HEADS-UP** ON THE PERFECT SHOWER ENJOYMENT

Improved SpeedClean

nozzles

GROHE EasyClean removable spray plate

# OUR HEADS ARE FULL OF IDEAS – FOR MORE SHOWER ENJOYMENT

When you step into your shower, we want you to enjoy all the variety that water has to offer. That's why our shower heads give you the choice of different spray types. And thanks to GROHE SmartControl, you can enjoy more than one spray at once.

Try combining the GROHE PureRain spray with the stimulating TrioMassage. Or switch to the hand shower with the push of a button. Everything is possible, all is enjoyment. With its intuitive buttons, GROHE SmartControl gives you all you need to be completely in your element.