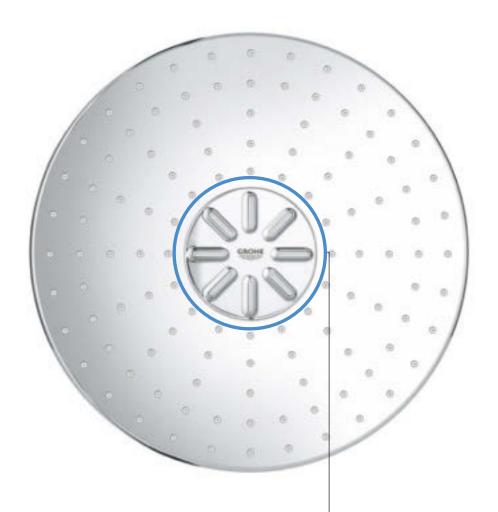

Earning its name every time you step under the shower, the Euphoria 260 has a special button centred in the middle of its shining, chrome-plated spray face. This allows you to choose between different spray zones, adjusting the width of the spray and the power of the water flow.

From the full face Rain spray to the SmartRain spray, then the Jet spray. As often as you like  $\dots$ 

# THE ANSWER LIES IN SPRAY ZONE ADJUSTMENT

Three zones of showering pleasure at your fingertips. Transform from one to the next with a turn of the button. Simply by continually turning the button you can enjoy the powerful Jet spray, followed by the wider SmartRain spray for an energising yet relaxing effect and on to the full face Rain spray for a soft summer rain feeling. Continue turning to travel through all three zones again.