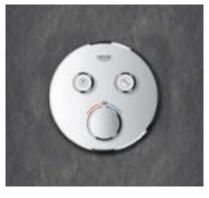

## EVERYTHING FROM RELAXATION TO INVIGORATION

The GROHE Euphoria SmartControl 260 with its two SmartControl buttons provides perfect control of the twin functions: the Euphoria 260 head shower and the hand shower.

The Grohtherm SmartControl exposed thermostat for the bathtub comes with two SmartControl buttons: to control the bathtub spout and to operate a hand shower.

MY WAY
OF SHOWERING

GROHE RAINSHOWER 360 SMARTCONTROL DUO