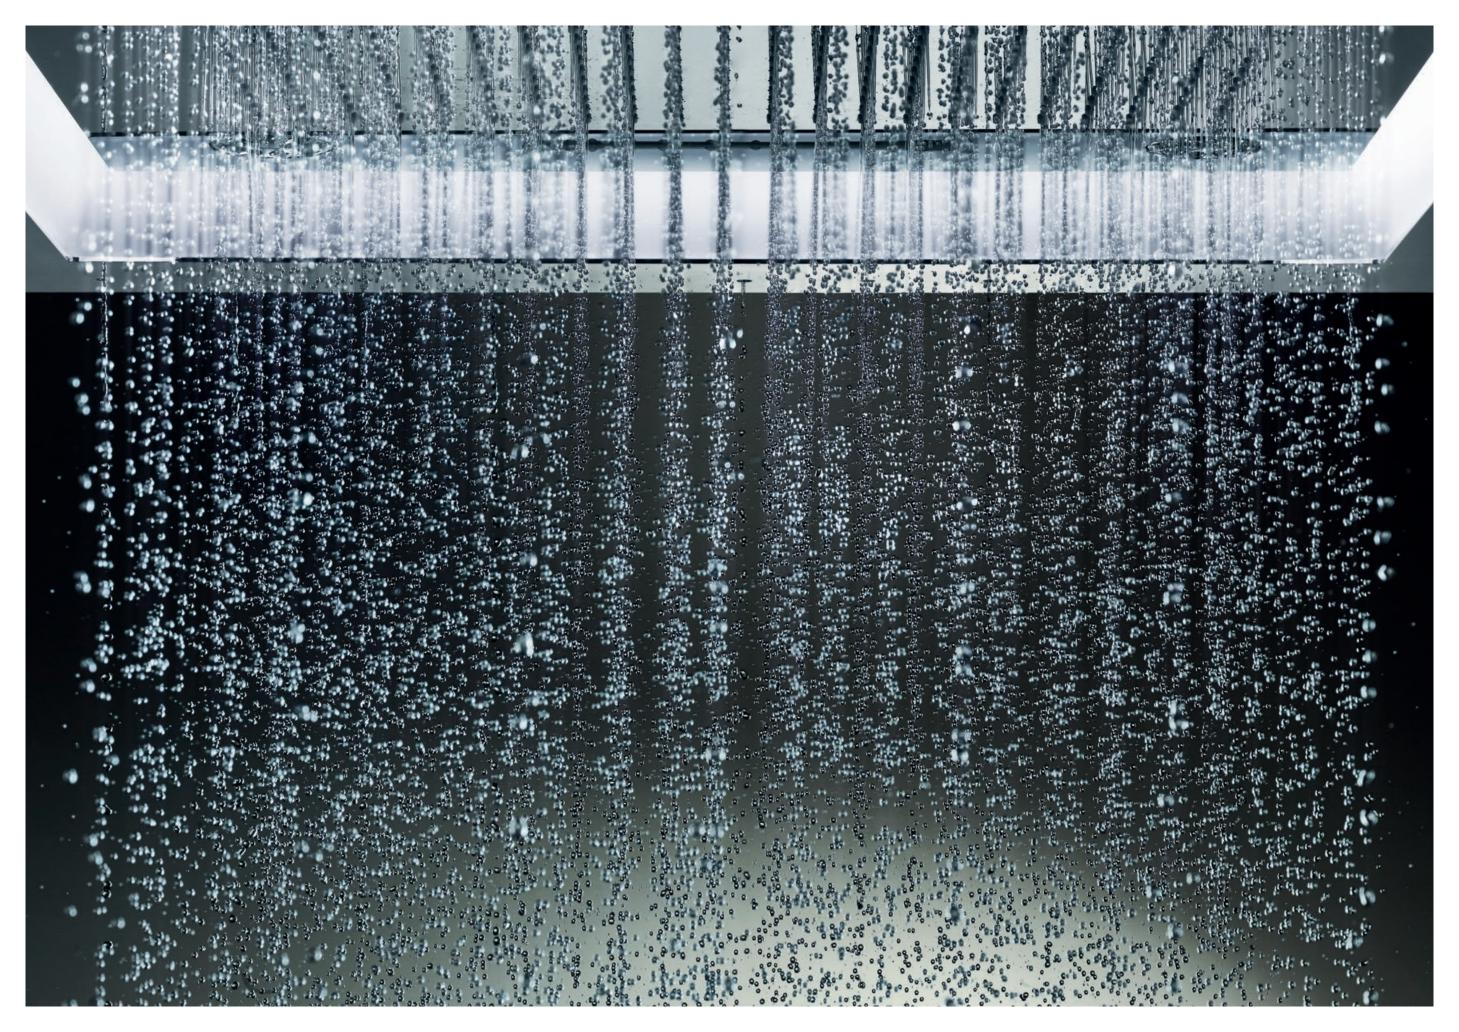

### INFINITE WAYS TO ENJOY WATER.

AquaSymphony orchestrates water. In all its wonderful shapes and forms. As delicate as a sea mist. As invigorating as a waterfall. Yours to enjoy in a hundred different ways.

#### AQUACURTAIN

A fascinating play of water that surrounds you with a delicat beaded curtain of water droplets.

#### RAIN SPRAYS

The new enhanced Rain Spray delivers larger and softer droplets for a luxurious shower feel.