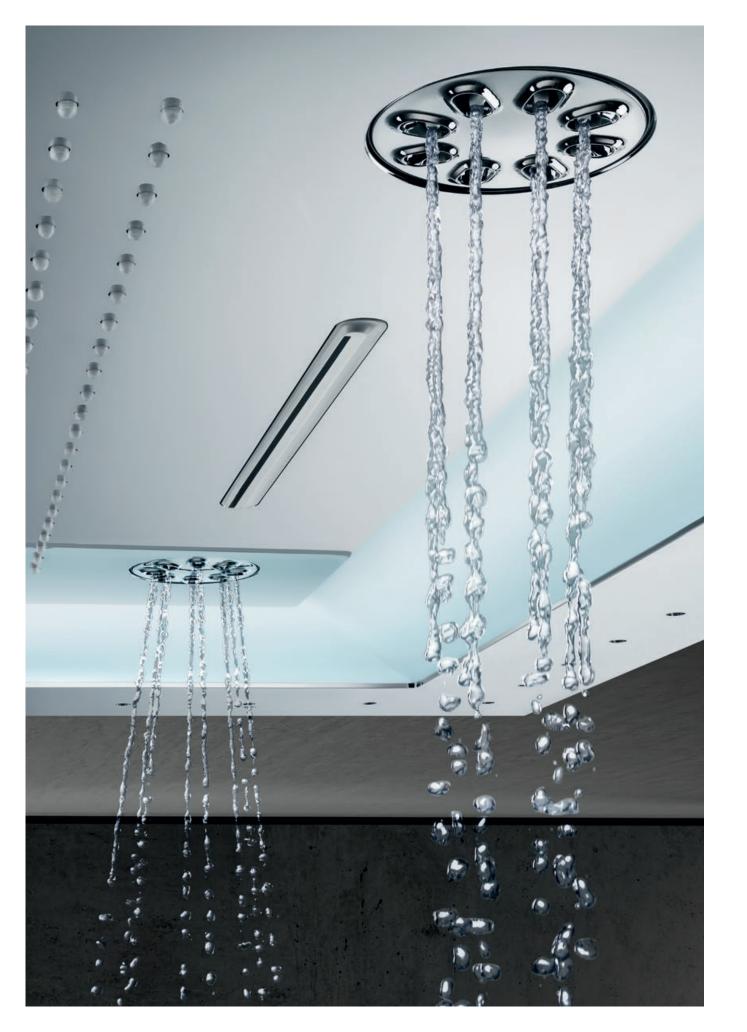

### INFINITE WAYS TO ENJOY WATER.

AquaSymphony orchestrates water. In all its wonderful shapes and forms. As delicate as a sea mist. As invigorating as a waterfall. Yours to enjoy in a hundred different ways.

#### AQUACURTAIN

A fascinating play of water that surrounds you with a delicat beaded curtain of water droplets.

#### WATERFALL XL SPRAYS

An extra-wide water outlet recreates the exhilarating impressio of a waterfall.

#### RAIN SPRAYS

The new enhanced Rain Spray delivers larger and softer droplets for a luxurious shower feel.