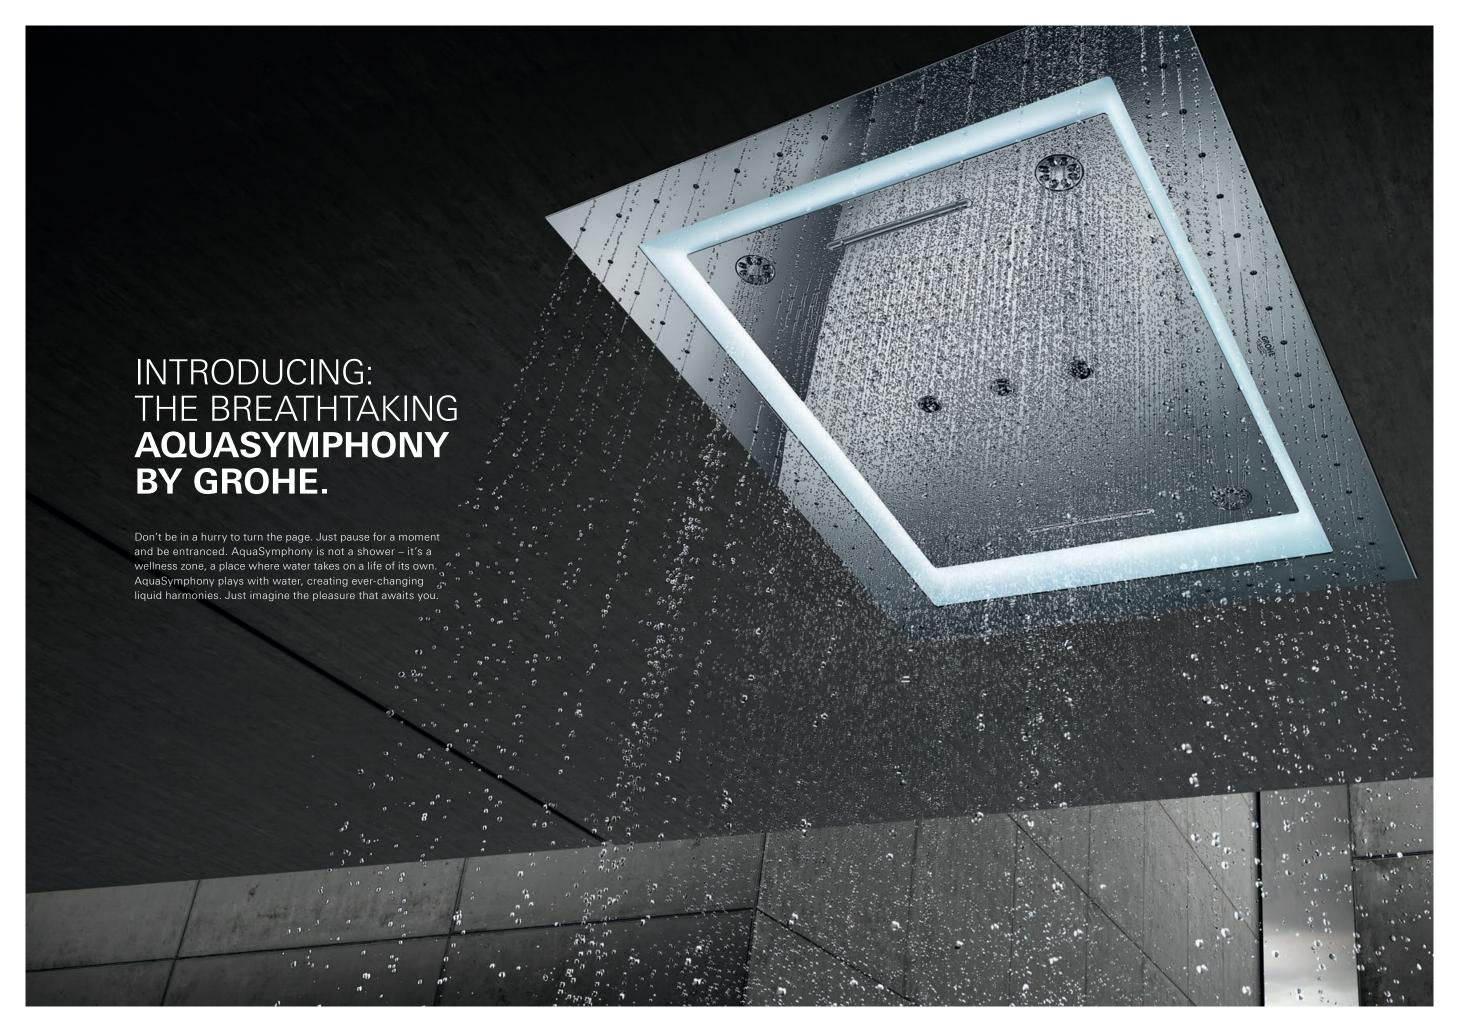

### INFINITE WAYS TO ENJOY WATER.

AquaSymphony orchestrates water. In all its wonderful shapes and forms. As delicate as a sea mist. As invigorating as a waterfall. Yours to enjoy in a hundred different ways.

#### LIGHT CURTAIN

A spectrum of diffuse colours to enhance the atmosphere with a personalised light show. Controlled with the GROHE SPA F-Digital Deluxe App.