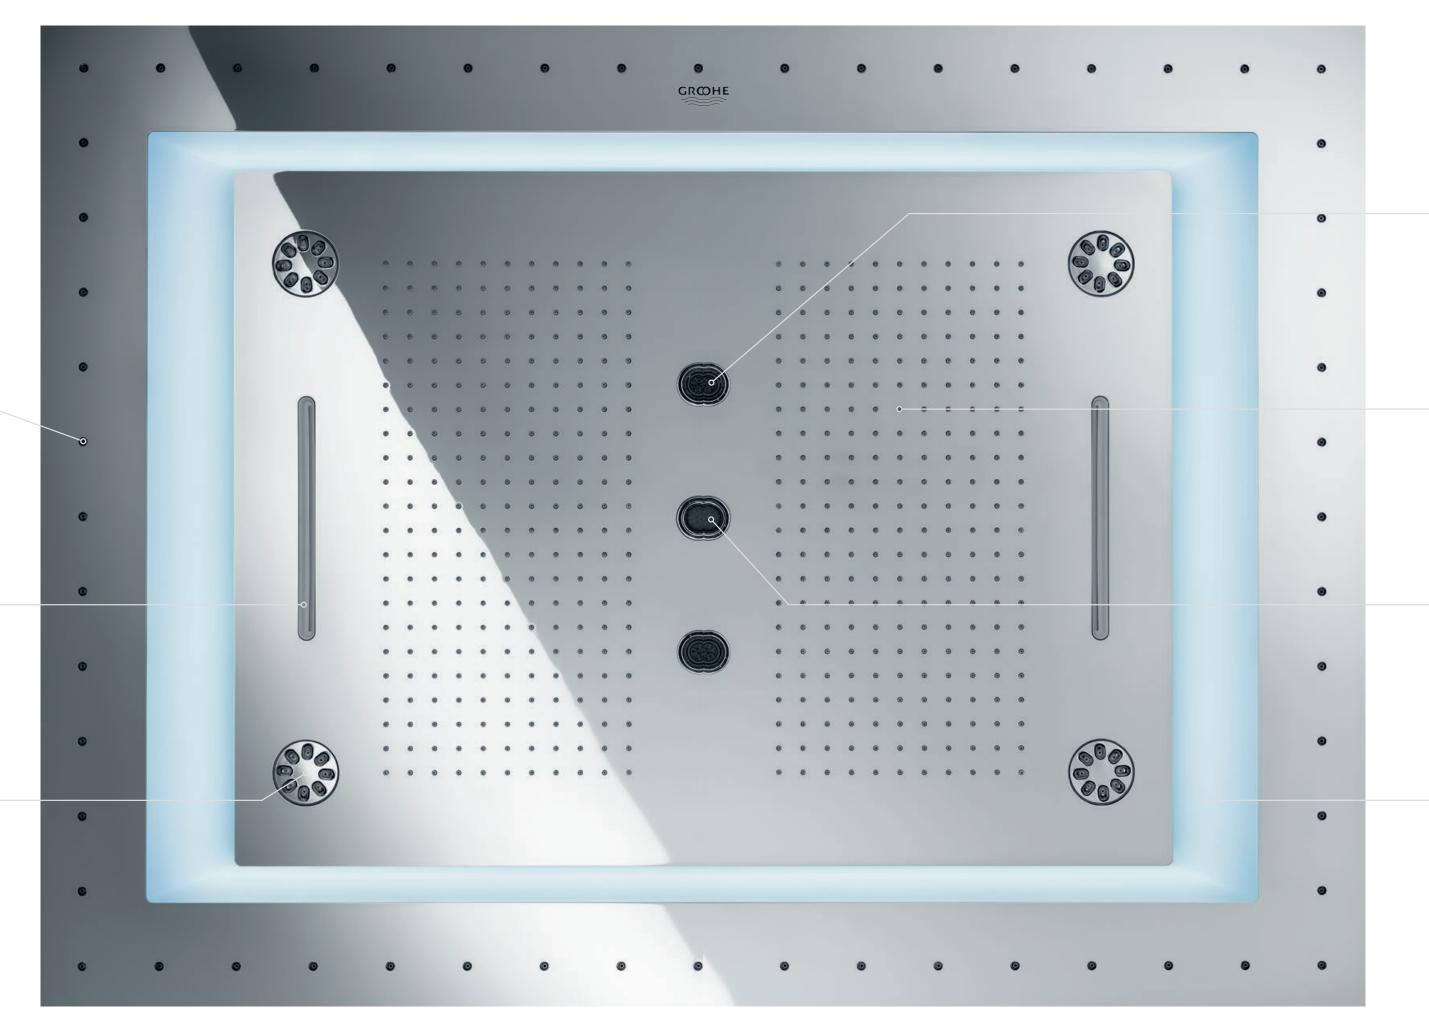

### INFINITE WAYS TO ENJOY WATER.

AquaSymphony orchestrates water. In all its wonderful shapes and forms. As delicate as a sea mist. As invigorating as a waterfall. Yours to enjoy in a hundred different ways.

#### AQUACURTAIN

A fascinating play of water that surrounds you with a delicat beaded curtain of water droplets.

#### WATERFALL XL SPRAYS

An extra-wide water outlet recreates the exhilarating impressio of a waterfall.

#### BOKOMA SPRAYS

Eight dynamic, pulsating spray nozzles deliver the sensation of a stimulating massage.

#### DRIZZLE SPRAYS

The Drizzle Sprays breathe a fresh, light mist over the skin, cooling and reviving.

#### RAIN SPRAYS

The new enhanced Rain Spray delivers larger and softer droplets for a luxurious shower feel.

#### PURE SPRAY

The name alone says it all. A soft stream of pure water that falls straight from the centre of the showerhead – like a fresh mountain spring

#### LIGHT CURTAIN

A spectrum of diffuse colours to enhance the atmosphere with a personalised light show. Controlled with the GROHE SPA F-Digital Deluxe App.