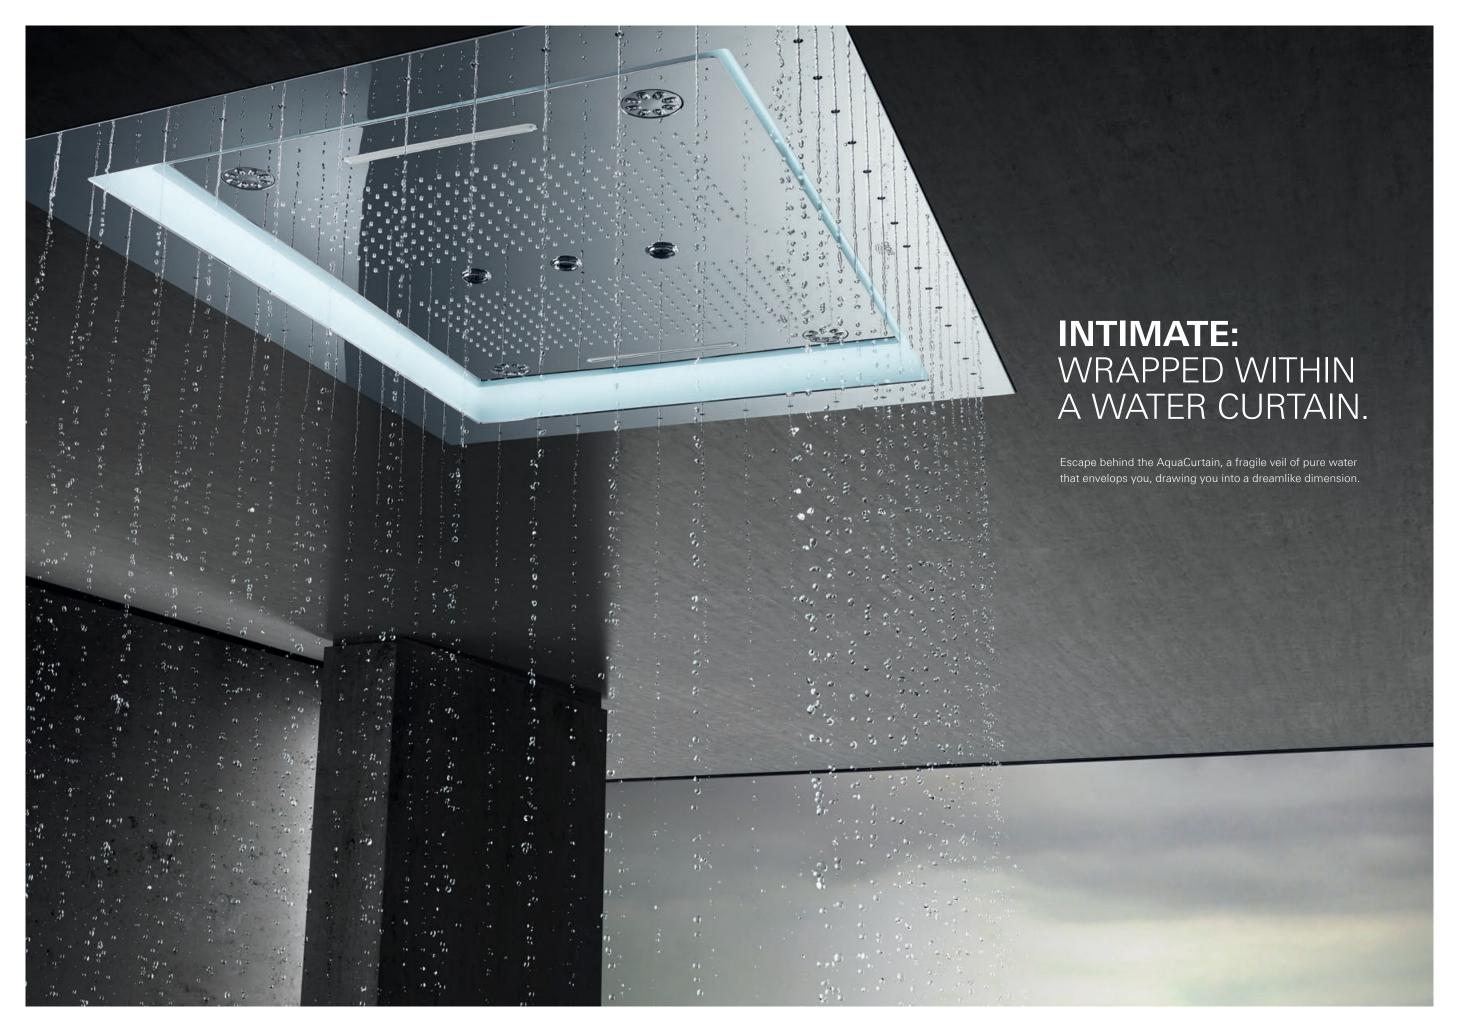

#### AQUACURTAIN

A fascinating play of water that surrounds you with a delicat beaded curtain of water droplets.