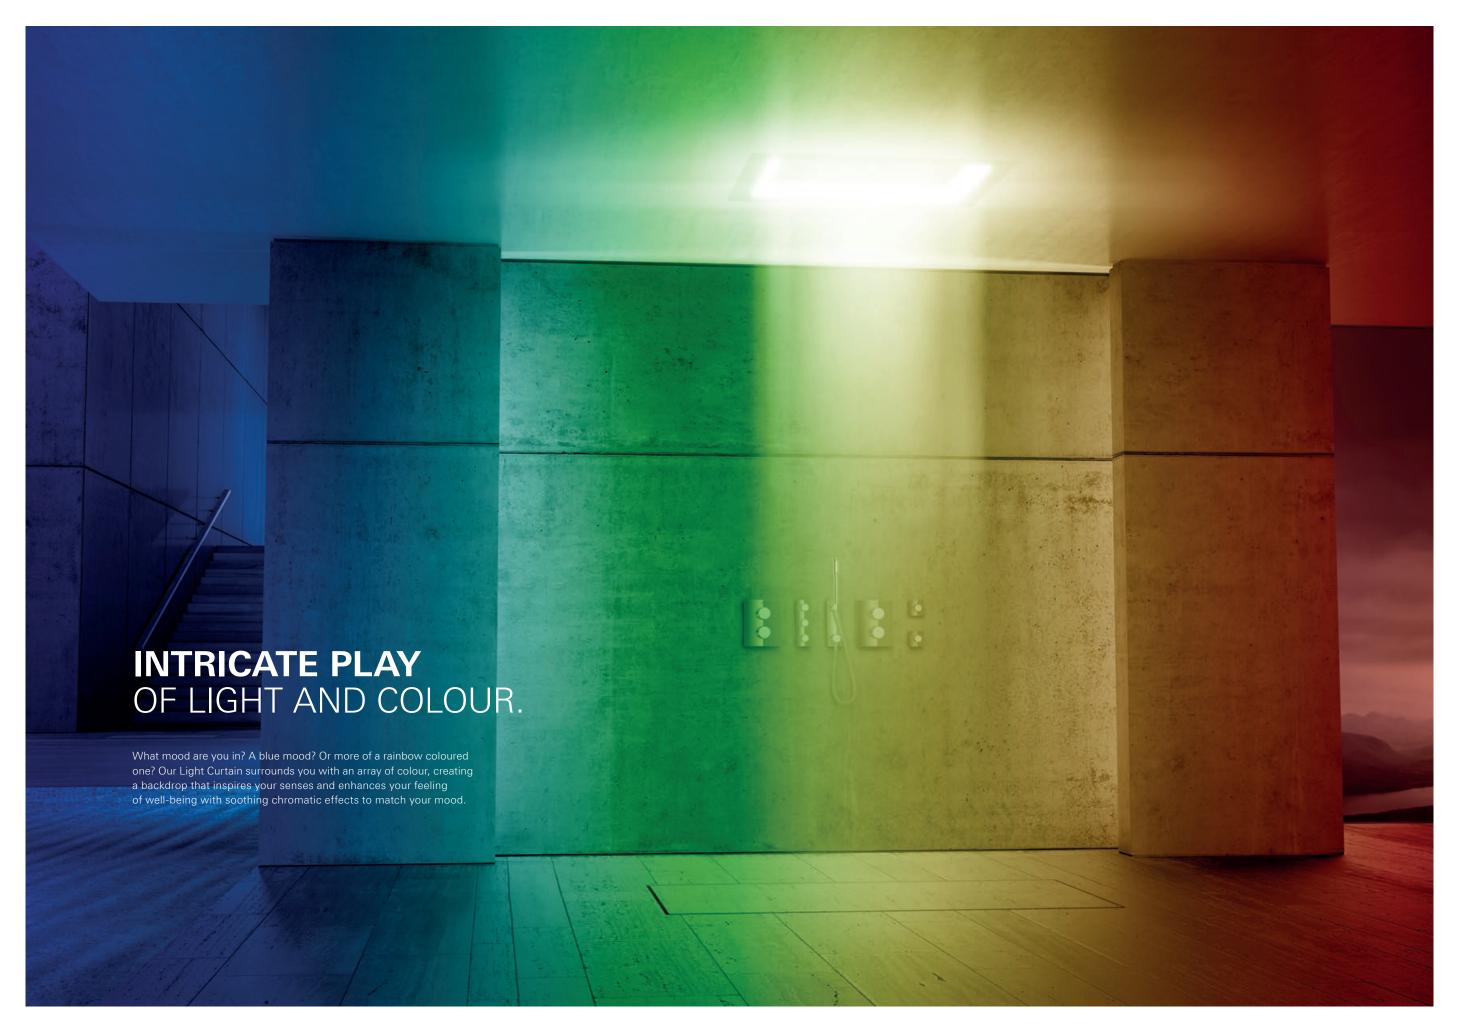

#### LIGHT CURTAIN

A spectrum of diffuse colours to enhance the atmosphere with a personalised light show. Controlled with the GROHE SPA F-Digital Deluxe App.