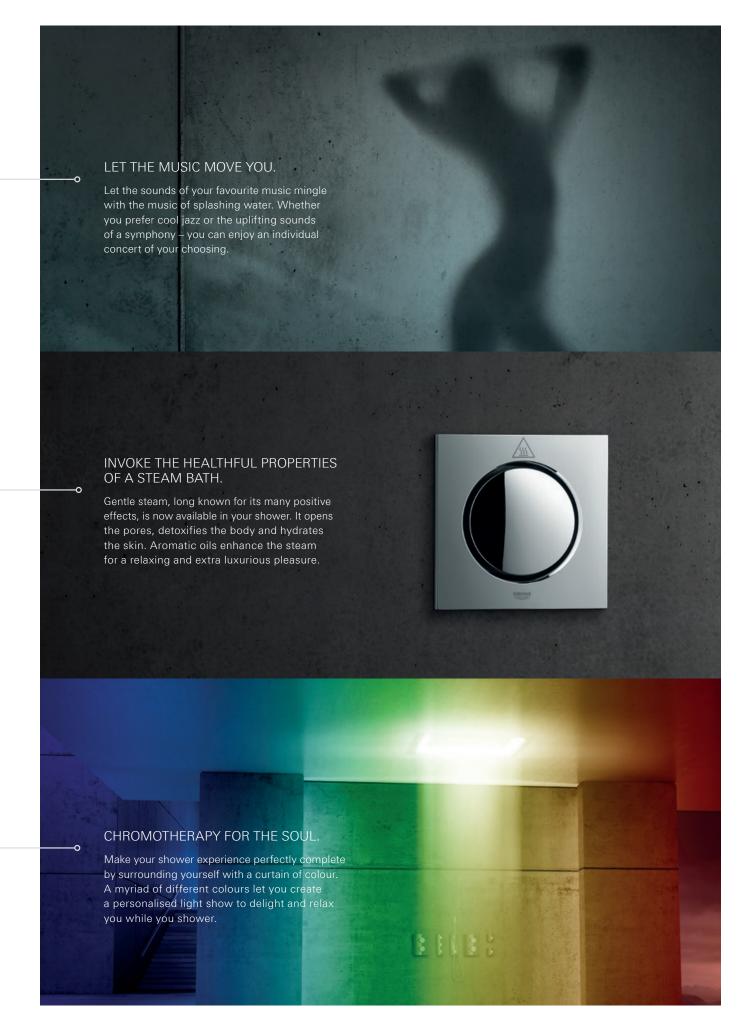

#### LIGHT CURTAIN

A spectrum of diffuse colours to enhance the atmosphere with a personalised light show. Controlled with the GROHE SPA F-Digital Deluxe App.

# INGENIOUS: A TOTAL WATER EXPERIENCE AT YOUR FINGERTIPS.

Compose your own water music. With AquaSymphony you can create your perfect shower moment. The intelligent control system lets you select and adjust a different shower experience for every day, to be completely in tune with your wishes.

## **INTELLIGENT**AND INTUITIVE.

One ingenious App to conduct a perfect ensemble. The F-digital Deluxe base unit box and an Apple or Android mobile device installed with the GROHE SPA App, allow for perfect control of light, sound and steam – as well as individual modules. Let the performance begin.

## **INFINITE WELL-BEING:**MADE TO ORDER FOR YOU.

If you can imagine your perfect shower experience, GROHE F-digital Deluxe can turn it into reality. Create your own personalised combination of features from our Rainshower F-Series range, including light and sound modules, shower heads and steam modules, to build a shower that perfectly matches your individual needs and preferences.