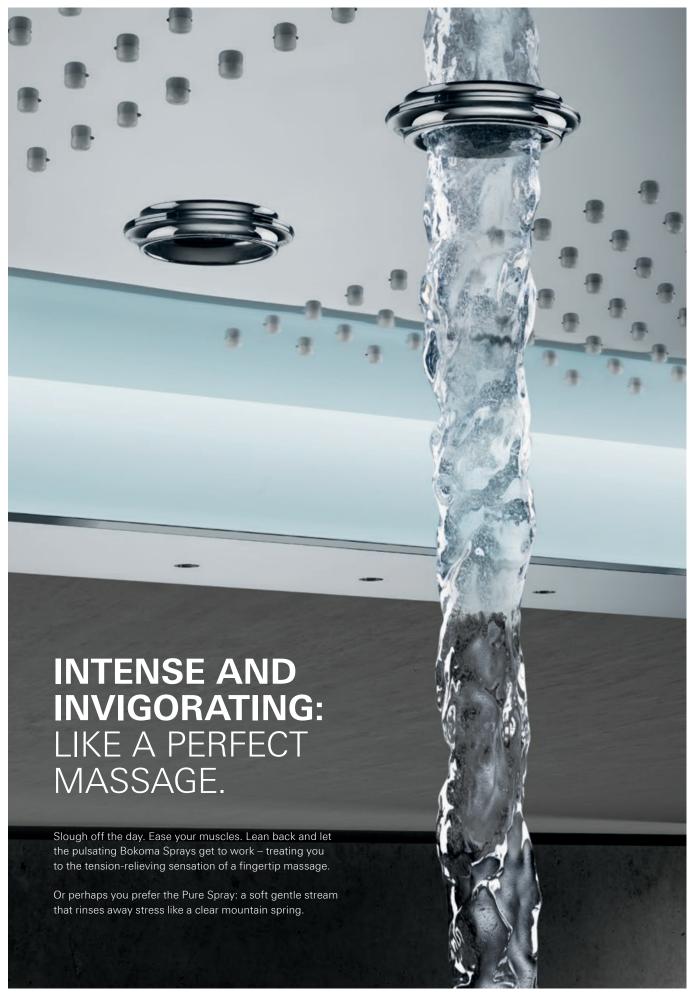

#### BOKOMA SPRAYS

Eight dynamic, pulsating spray nozzles deliver the sensation of a stimulating massage.

#### PURE SPRAY

The name alone says it all. A soft stream of pure water that falls straight from the centre of the showerhead – like a fresh mountain spring