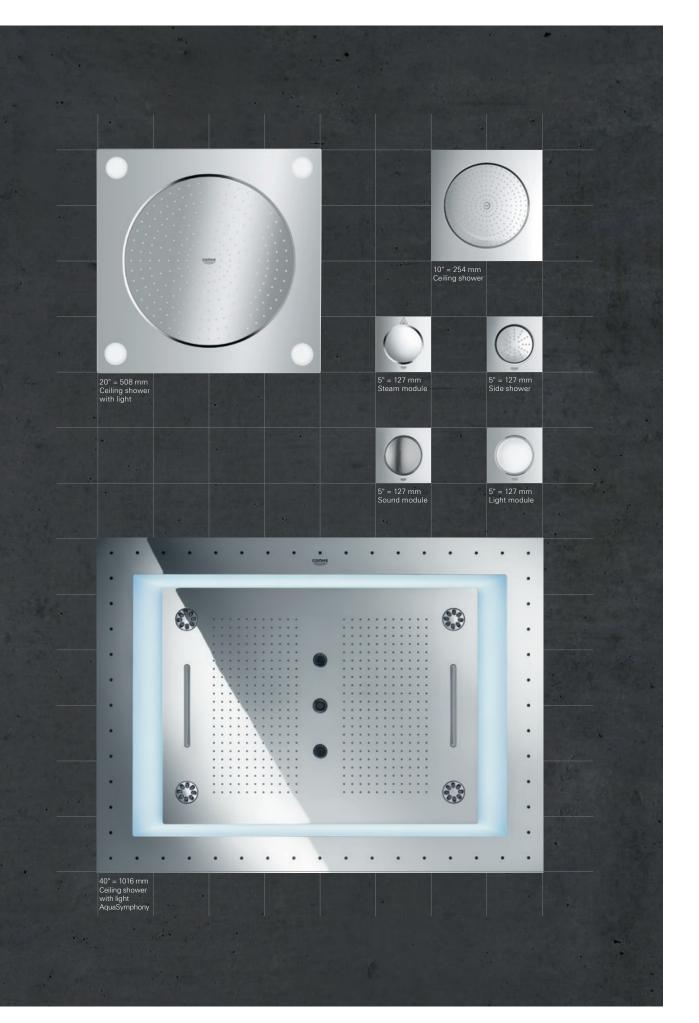

### INFINITE WAYS TO ENJOY WATER.

AquaSymphony orchestrates water. In all its wonderful shapes and forms. As delicate as a sea mist. As invigorating as a waterfall. Yours to enjoy in a hundred different ways.

#### AQUACURTAIN

A fascinating play of water that surrounds you with a delicat beaded curtain of water droplets.

#### WATERFALL XL SPRAYS

An extra-wide water outlet recreates the exhilarating impressio of a waterfall.

#### BOKOMA SPRAYS

Eight dynamic, pulsating spray nozzles deliver the sensation of a stimulating massage.

#### DRIZZLE SPRAYS

The Drizzle Sprays breathe a fresh, light mist over the skin, cooling and reviving.

#### RAIN SPRAYS

The new enhanced Rain Spray delivers larger and softer droplets for a luxurious shower feel.

#### PURE SPRAY

The name alone says it all. A soft stream of pure water that falls straight from the centre of the showerhead – like a fresh mountain spring

#### LIGHT CURTAIN

A spectrum of diffuse colours to enhance the atmosphere with a personalised light show. Controlled with the GROHE SPA F-Digital Deluxe App.

## **INFINITE WELL-BEING:**MADE TO ORDER FOR YOU.

If you can imagine your perfect shower experience, GROHE F-digital Deluxe can turn it into reality. Create your own personalised combination of features from our Rainshower F-Series range, including light and sound modules, shower heads and steam modules, to build a shower that perfectly matches your individual needs and preferences.