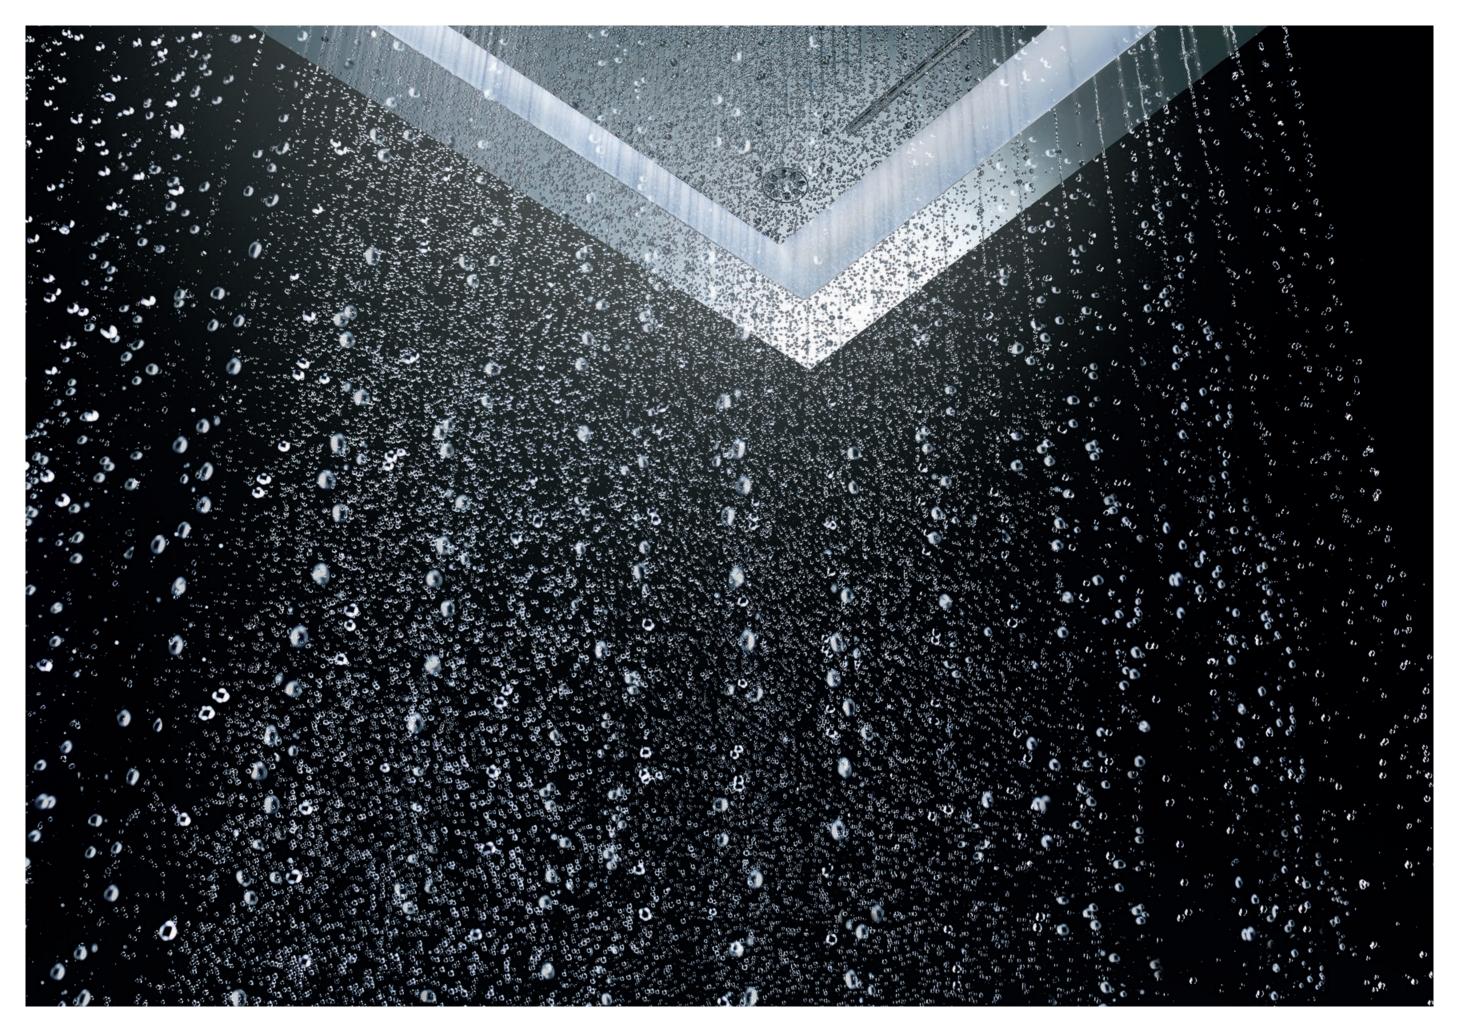

#### AQUACURTAIN

A fascinating play of water that surrounds you with a delicat beaded curtain of water droplets.

#### RAIN SPRAYS

The new enhanced Rain Spray delivers larger and softer droplets for a luxurious shower feel.