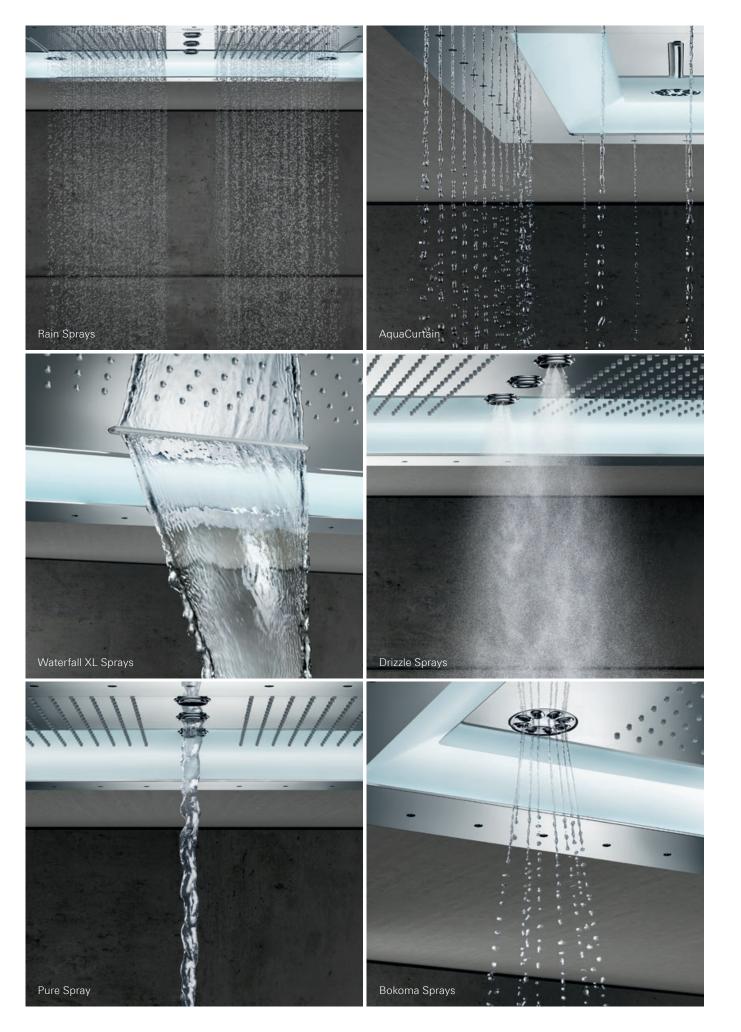

#### AQUACURTAIN

A fascinating play of water that surrounds you with a delicat beaded curtain of water droplets.

#### WATERFALL XL SPRAYS

An extra-wide water outlet recreates the exhilarating impressio of a waterfall.

#### BOKOMA SPRAYS

Eight dynamic, pulsating spray nozzles deliver the sensation of a stimulating massage.

#### DRIZZLE SPRAYS

The Drizzle Sprays breathe a fresh, light mist over the skin, cooling and reviving.

#### RAIN SPRAYS

The new enhanced Rain Spray delivers larger and softer droplets for a luxurious shower feel.

#### PURE SPRAY

The name alone says it all. A soft stream of pure water that falls straight from the centre of the showerhead – like a fresh mountain spring