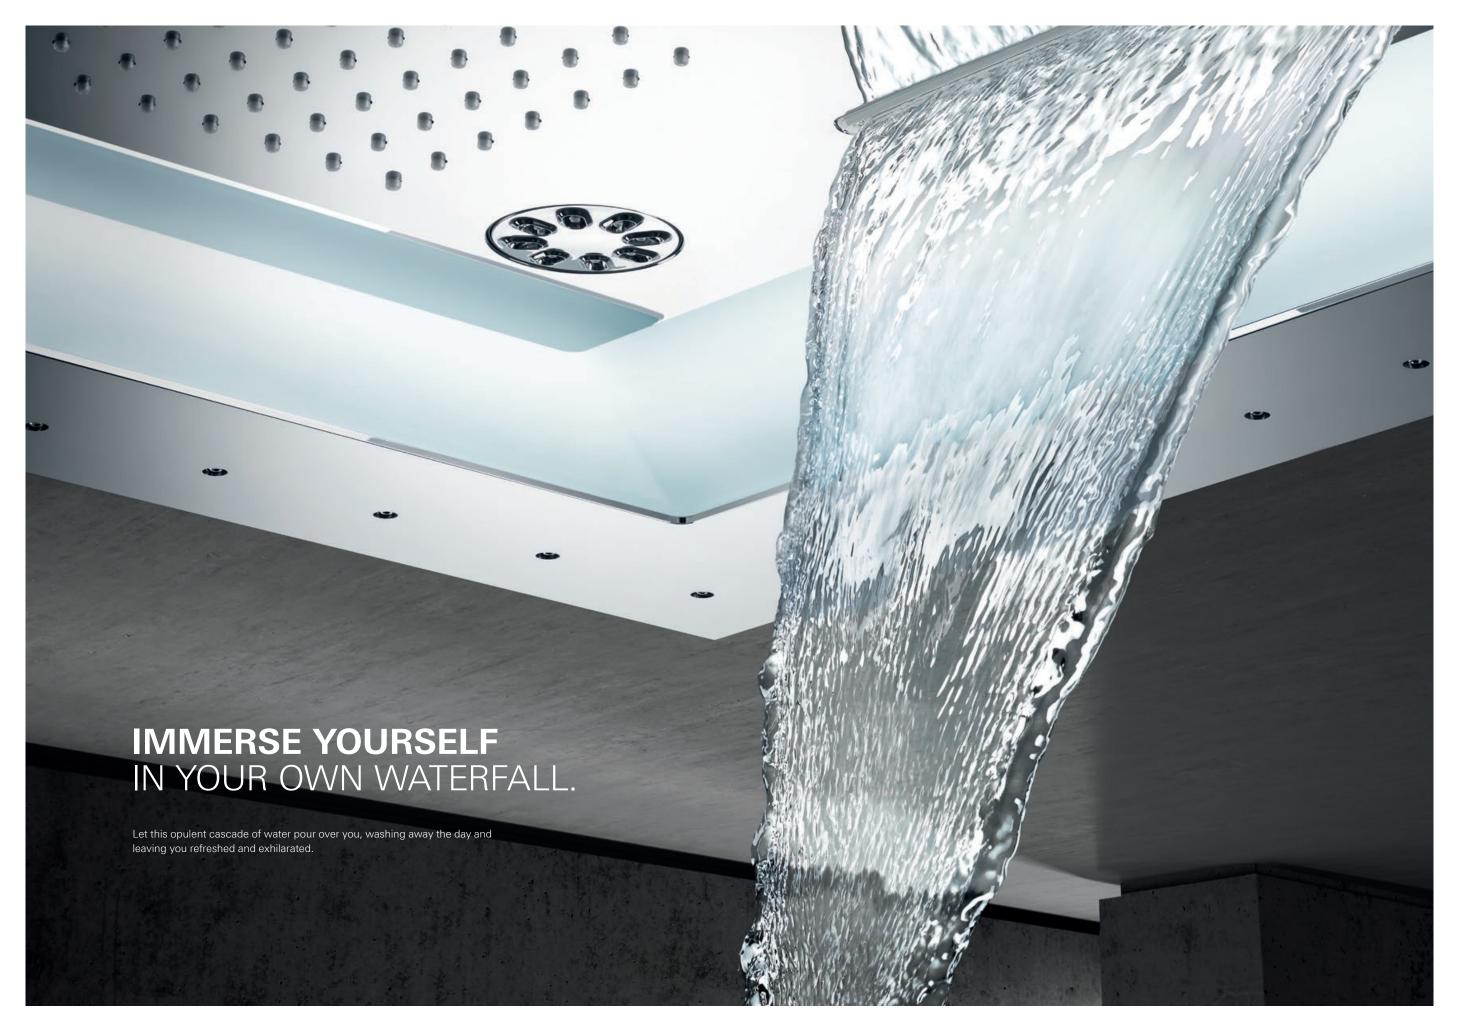

#### WATERFALL XL SPRAYS

An extra-wide water outlet recreates the exhilarating impressio of a waterfall.