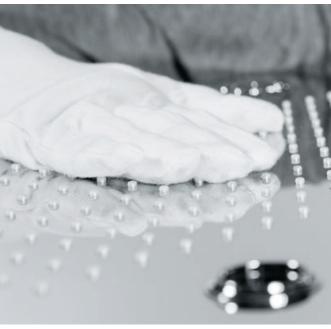

#### AQUACURTAIN

A fascinating play of water that surrounds you with a delicat beaded curtain of water droplets.