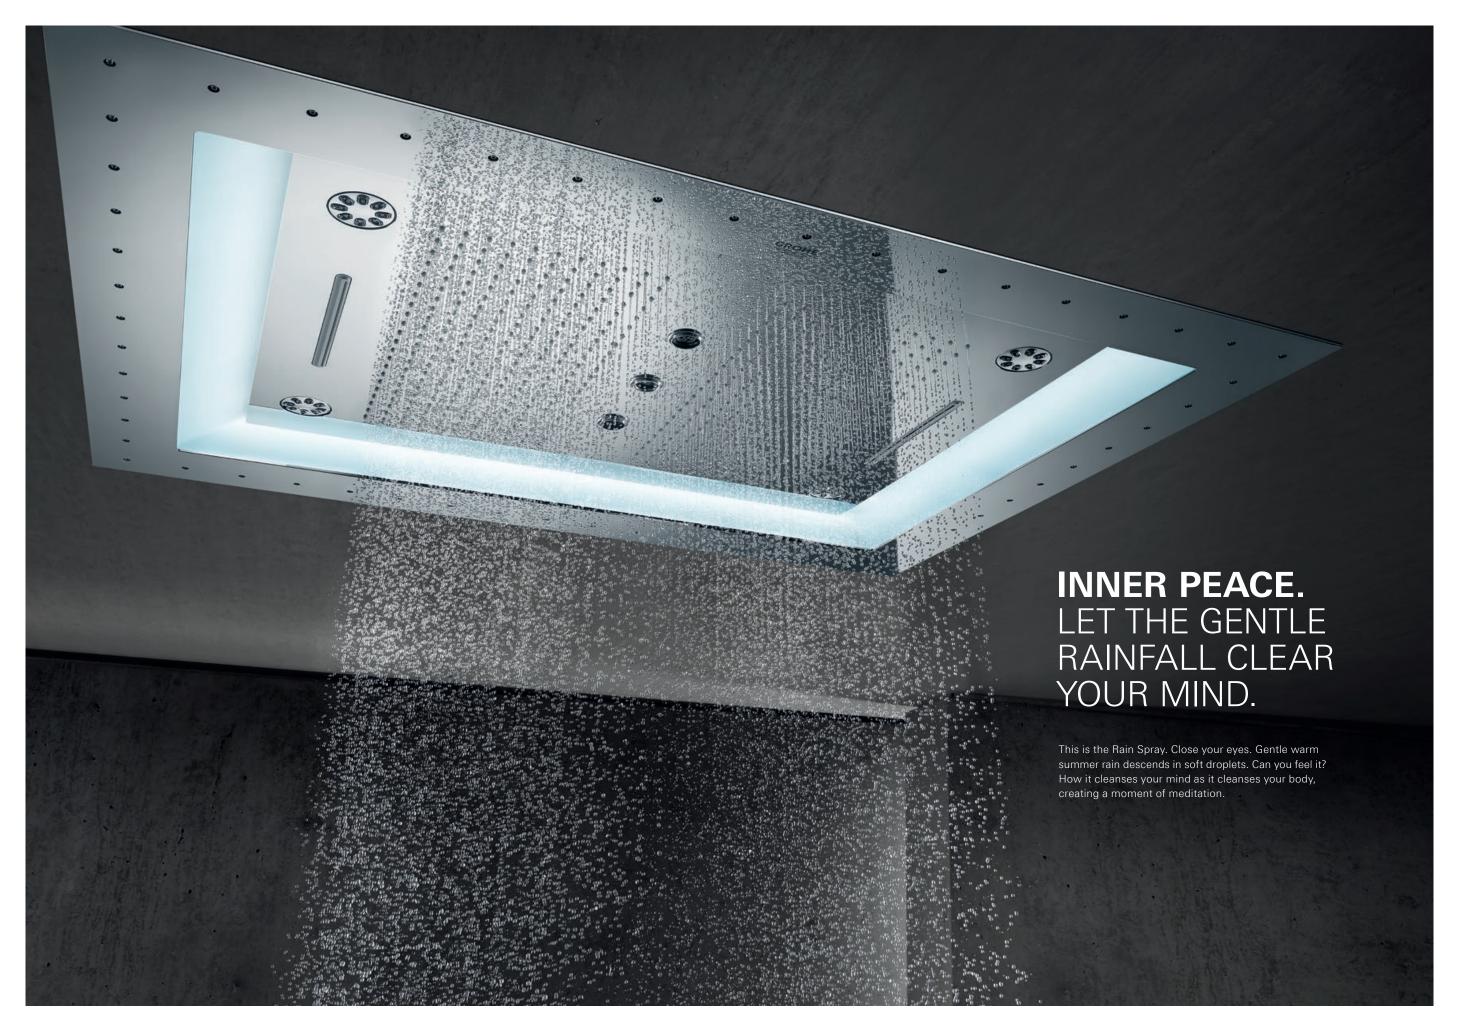

#### RAIN SPRAYS

The new enhanced Rain Spray delivers larger and softer droplets for a luxurious shower feel.