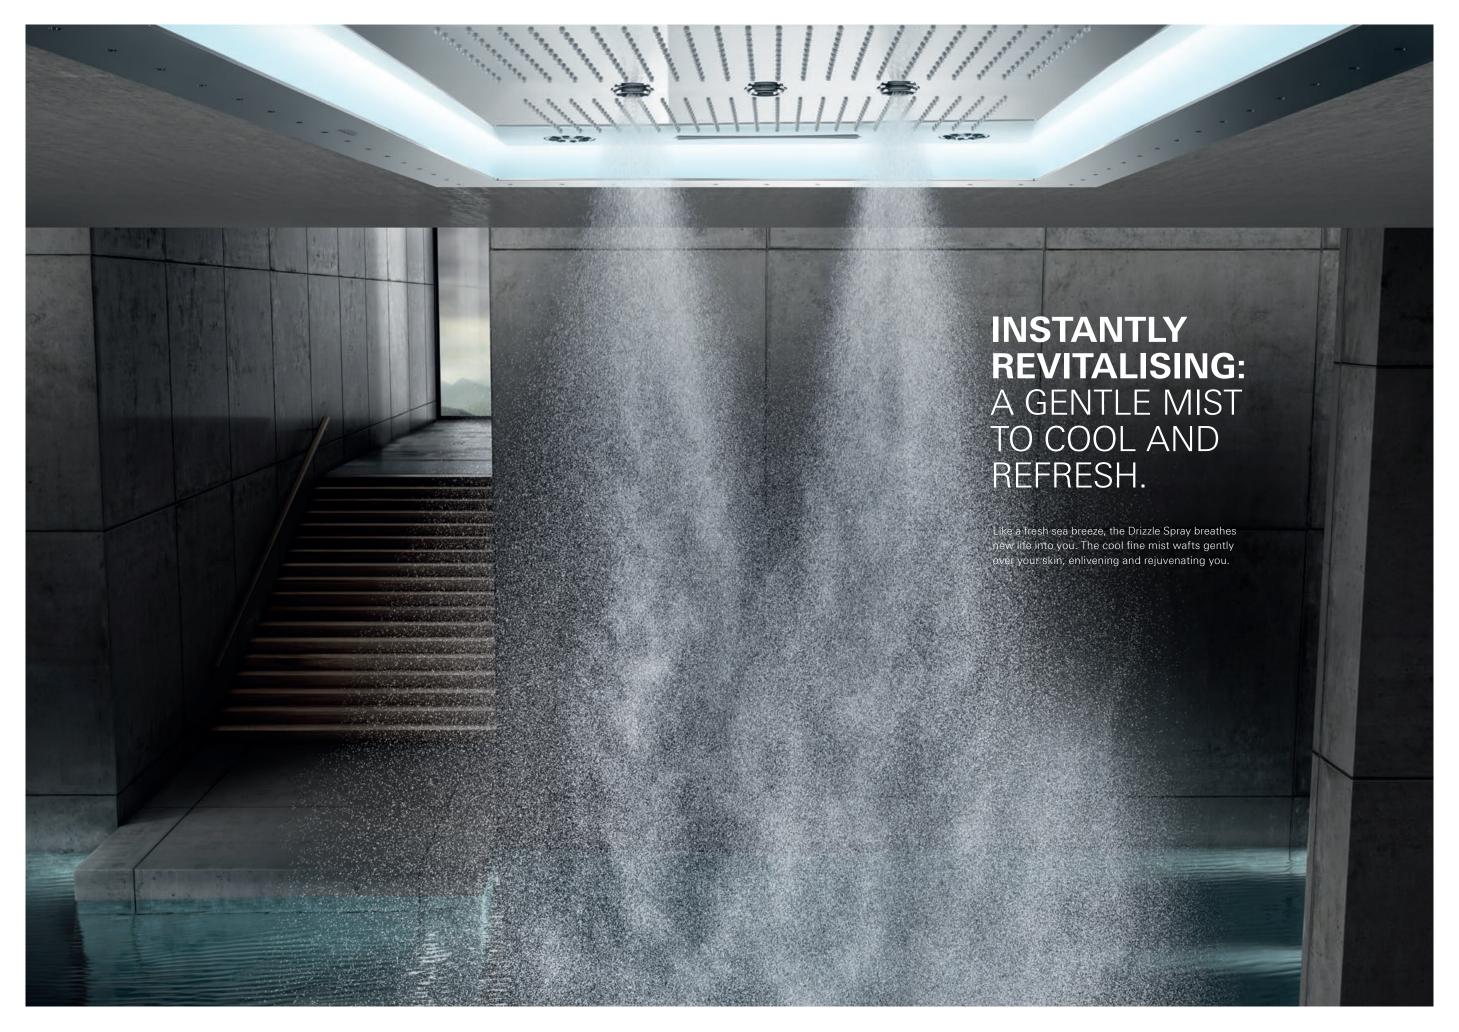

#### DRIZZLE SPRAYS

The Drizzle Sprays breathe a fresh, light mist over the skin, cooling and reviving.