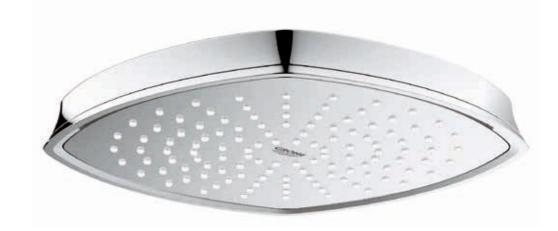

# **GROHE RAINSHOWER** BRINGING TOGETHER THE ESSENTIAL ELEMENTS OF A GREAT SHOWER

Upgrade your shower with the superior quality and functional excellence of the GROHE Rainshower system to create your personal comfort zone. With their refined interior technologies, the shower heads provide a balanced water flow from all nozzles, for unparalleled comfort with all spray patterns. Protecting your skin from scalding is one of our priorities at GROHE. This is why we have integrated a stop button so the water temperature cannot be turned up too high, which is especially important for children. With its precise thermostats, this shower system instantly delivers water at the desired temperature, keeping it constant without unpleasant fluctuations. All the thermostats are equipped with a cooling technology, so they are always safe to touch. Fully indulge in a luxurious, relaxing shower with this feature-packed design and the option of reducing your water consumption by up to 50% thanks to the GROHE EcoJoy technology.

grohe.com

**27 974 000** Rainshower Grandera

26 058 000 Rainshower Veris