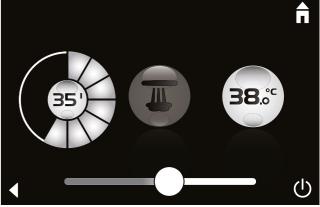

# **GROHE RAINSHOWER F-SERIES AND F-DIGITAL DELUXE** STIMULATE YOUR SENSES

Create your own personal tailor-made spa experience with GROHE F-digital Deluxe. This cosmopolitan, multi-sensory shower will stimulate all your senses and transform your bathroom into an indulgent space for physical, emotional and spiritual well-being. The intuitive GROHE F-digital Deluxe App lets you design your own personal combination of lighting, sound and steam – by touch screen or wireless Bluetooth connection – for a unique spa sanctuary in your own home.

### **F-DIGITAL DELUXE** GROHE SPA APP

Using a wireless Bluetooth connection, the GROHE SPA app\* and GROHE F-digital Deluxe modules you can stimulate all of your senses with just a single movement of the hand – available for Apple and Android mobile devices.

# TOUCH

Just one touch and you can transform your shower into your own personal spa. Soft lighting, relaxing steam and your favourite music. you can stimulate all of your senses with just a single movement of the hand.

# SOUND

There's nothing on this earth that moves us more than music. The perfect song or sound can fill us with joy, make us feel relaxed, recharge our batteries or help us forget our troubles. Now with the GROHE sound modules, let you enjoy your favourite music while showering.

# LIGHT

Colour has a positive effect on our sense of well-being but we all perceive colours differently. The GROHE sound modules\*\*, let you change the colours to suit your mood and enjoy a personalised chromotherapy experience while showering.

# STEAM

Experience regeneration in its purest form with GROHE steam modules. Gentle steam not only enhances our sense of emotional well-being, but also has a positive effect on the entire body. It opens the pores, detoxifies the body, hydrates the skin and helps the muscles to relax.