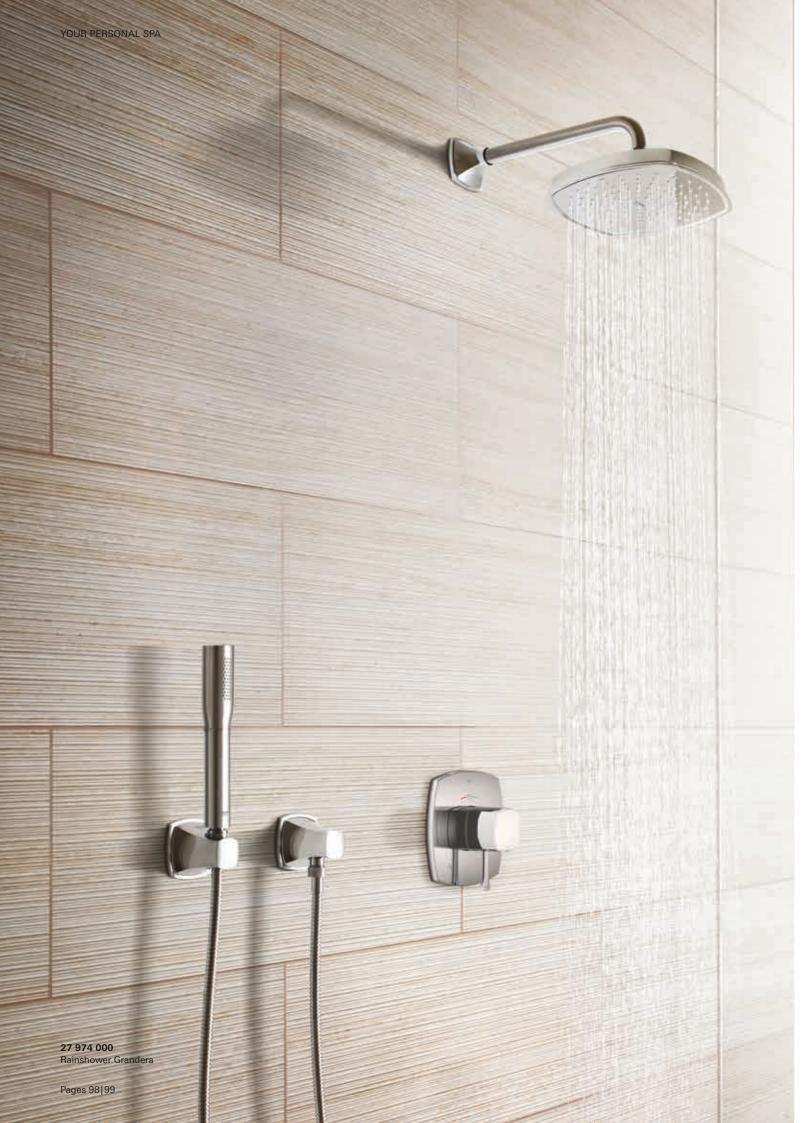

# **GROHE RAINSHOWER** BRINGING TOGETHER THE ESSENTIAL ELEMENTS OF A GREAT SHOWER

Upgrade your shower with the superior quality and functional excellence of the GROHE Rainshower system to create your personal comfort zone. With their refined interior technologies, the shower heads provide a balanced water flow from all nozzles, for unparalleled comfort with all spray patterns. Protecting your skin from scalding is one of our priorities at GROHE. This is why we have integrated a stop button so the water temperature cannot be turned up too high, which is especially important for children. With its precise thermostats, this shower system instantly delivers water at the desired temperature, keeping it constant without unpleasant fluctuations. All the thermostats are equipped with a cooling technology, so they are always safe to touch. Fully indulge in a luxurious, relaxing shower with this feature-packed design and the option of reducing your water consumption by up to 50% thanks to the GROHE EcoJoy technology.

grohe.com

**27 974 000** Rainshower Grandera

26 058 000 Rainshower Veris