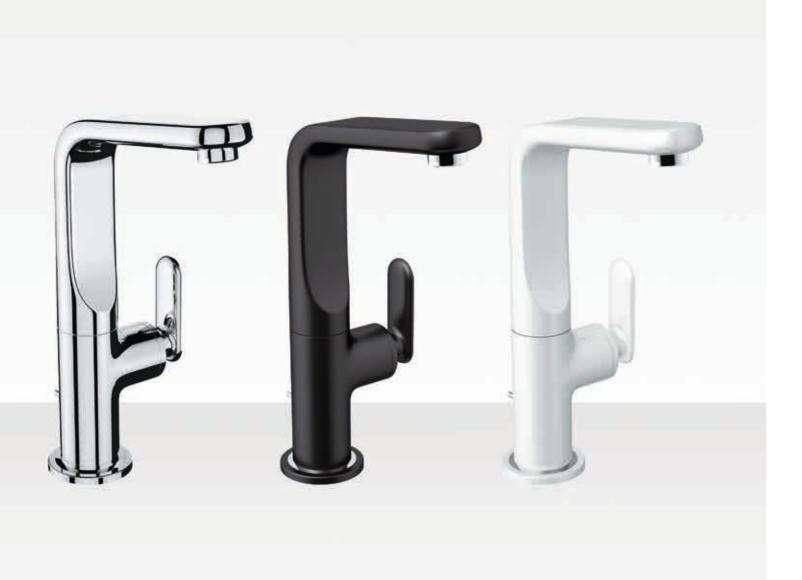

# **GROHE ESSENCE** FREEDOM OF CHOICE

Classic lifestyle, gently interpreted. For people who are attracted by clear, visually pleasing designs, Essence brings aesthetic pleasure without pretension. Complete bathrooms in this range use balanced, modern styling to create space for inventive furnishing ideas and innovative technologies.

**19 408 DC1** Essence 2-hole basin mixer

32 901 001 Essence basin mixer