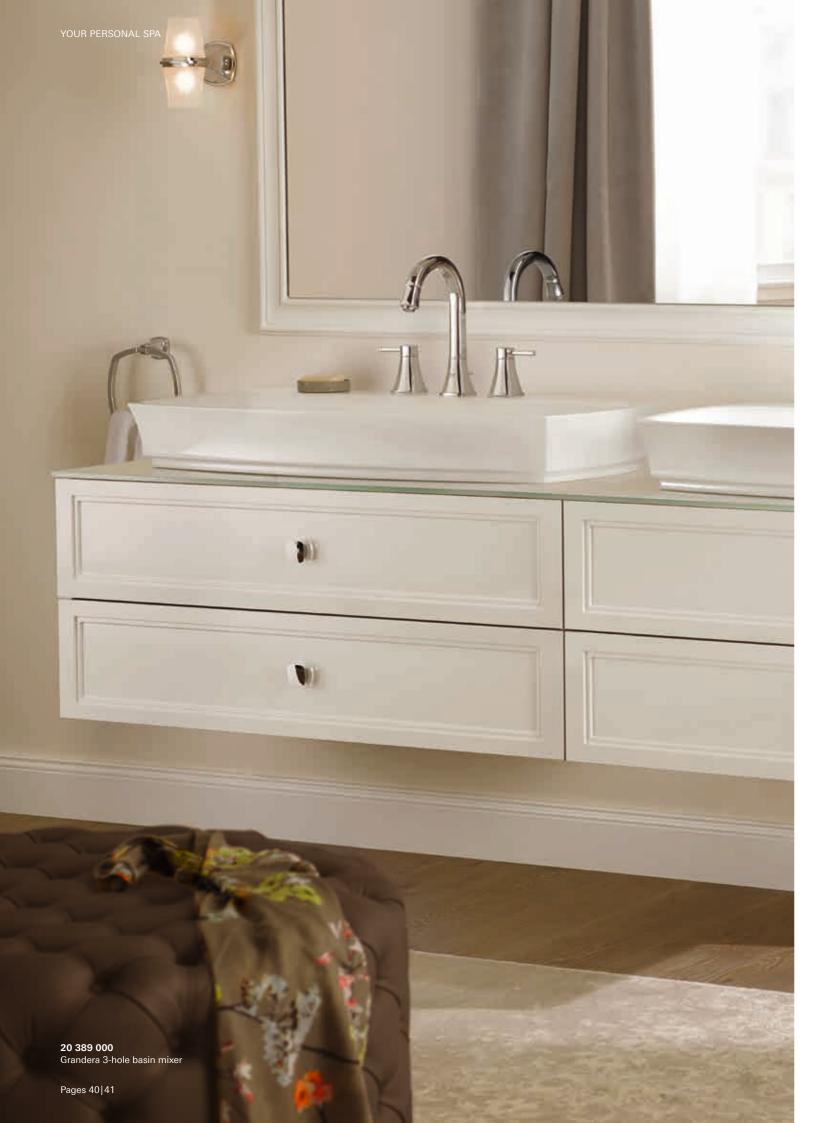

# **GROHE GRANDERA** TOMORROW'S GRAND STYLE

The GROHE Grandera collection is both a homage to an age of grandeur long past and an affirmation of modern sensibility, combining the highest standards of quality and craftsmanship with a love of detail and comfort. Stylistically, the Grandera collection can be combined with a wide range of bathroom furnishings, with the added flexibility of two colours – chrome and chrome/gold. Thanks to GROHE StarLight technology, not only will the fittings retain their shine in the long term but they are also extremely resistant to dirt and scratches.

.

Pages 42|43

F

**19 936 000** Grandera 4-hole single-lever bath combination

**23 303 000** Grandera basin mixer

23 318 000 Grandera single-lever bath mixer