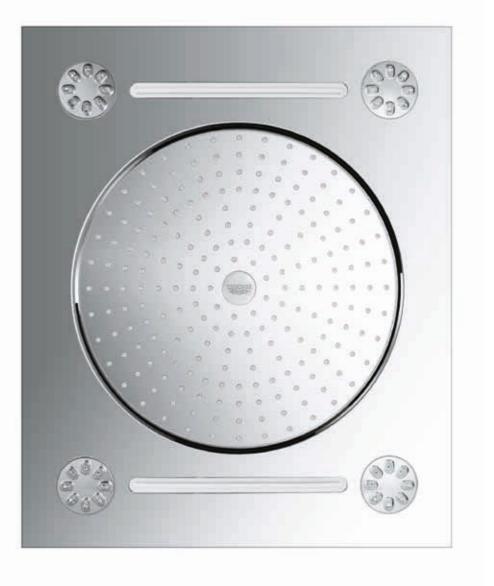

# **GROHE AQUASYMPHONY** PURE LUXURY

Imagine you could start each and every day with an excursion into paradise. GROHE AquaSymphony lets you escape for a moment and step into another world: a world where the interplay of water exhilarates and renews you, bathing you in softly coloured light and soothing you with relaxing sounds. Become part of a composition that inspires all the senses – the symphony of showering. GROHE AquaSymphony is not a shower – it's a wellness zone, a place where water takes on a life of its own. GROHE AquaSymphony plays with water, creating ever-changing liquid harmonies. Just imagine the pleasure that awaits you. \*\*\*\*\*\*

P227777

**26 373 000** AquaSymphony ceiling shower