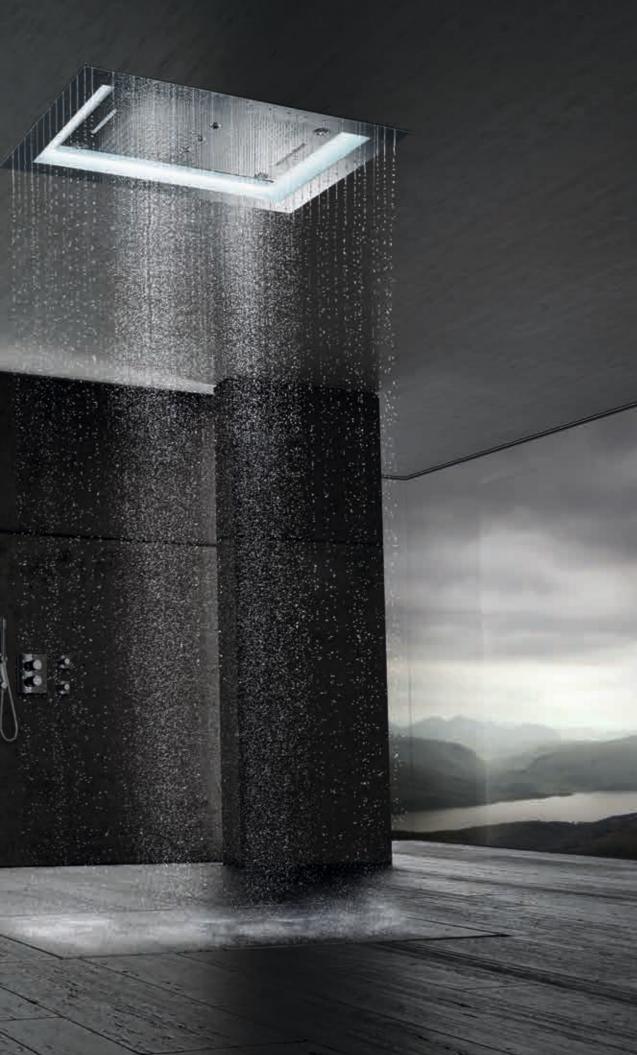

# PURE LUXURY GROHE AQUASYMPHONY

GROHE AquaSymphony is more than a shower – it's a wellness zone, a place where water takes on a life of its own. GROHE AquaSymphony plays with water, creating ever-changing liquid harmonies. Just imagine the pleasure that awaits you.

# DISCOVER UNPARALLELED SHOWER ENJOYMENT: GROHE AQUASYMPHONY

GROHE AquaSymphony allows you to escape for a moment and step into another world: a world where the interplay of water exhilarates and renews you, bathing you in softly coloured light and soothing you with relaxing sounds. Become part of a composition that inspires all the senses – the symphony of showering.

# **INCEPTION** OF A NEW SHOWER ERA

You are looking at GROHE AquaSymphony in all its beauty the gleaming surfaces, the sleek lines, the spacious proportions and understated luxury.

# AND COLOURS

GROHE AquaSymphony's Light Curtain surrounds you with an array of colour, creating a backdrop that inspires your senses and enhances your feeling of well-being with soothing chromatic effects to match your mood.

# **GROHE AQUASYMPHONY** PURE LUXURY

Imagine you could start each and every day with an excursion into paradise. GROHE AquaSymphony lets you escape for a moment and step into another world: a world where the interplay of water exhilarates and renews you, bathing you in softly coloured light and soothing you with relaxing sounds. Become part of a composition that inspires all the senses – the symphony of showering. GROHE AquaSymphony is not a shower – it's a wellness zone, a place where water takes on a life of its own. GROHE AquaSymphony plays with water, creating ever-changing liquid harmonies. Just imagine the pleasure that awaits you. \*\*\*\*\*\*