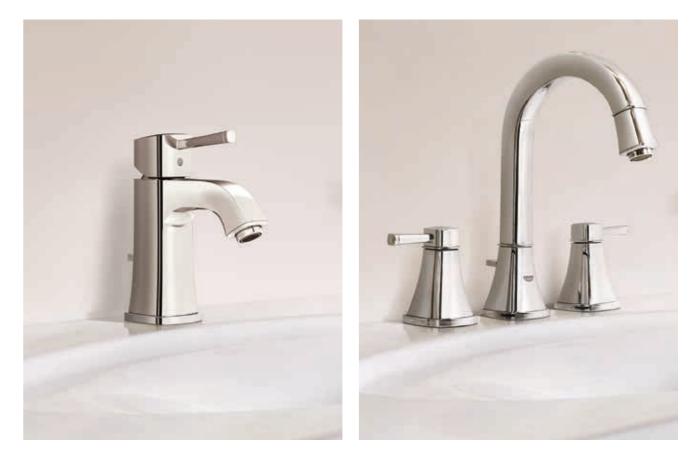

# **GROHE ESSENCE** FREEDOM OF CHOICE

Classic lifestyle, gently interpreted. For people who are attracted by clear, visually pleasing designs, Essence brings aesthetic pleasure without pretension. Complete bathrooms in this range use balanced, modern styling to create space for inventive furnishing ideas and innovative technologies.

**19 408 DC1** Essence 2-hole basin mixer

32 901 001 Essence basin mixer