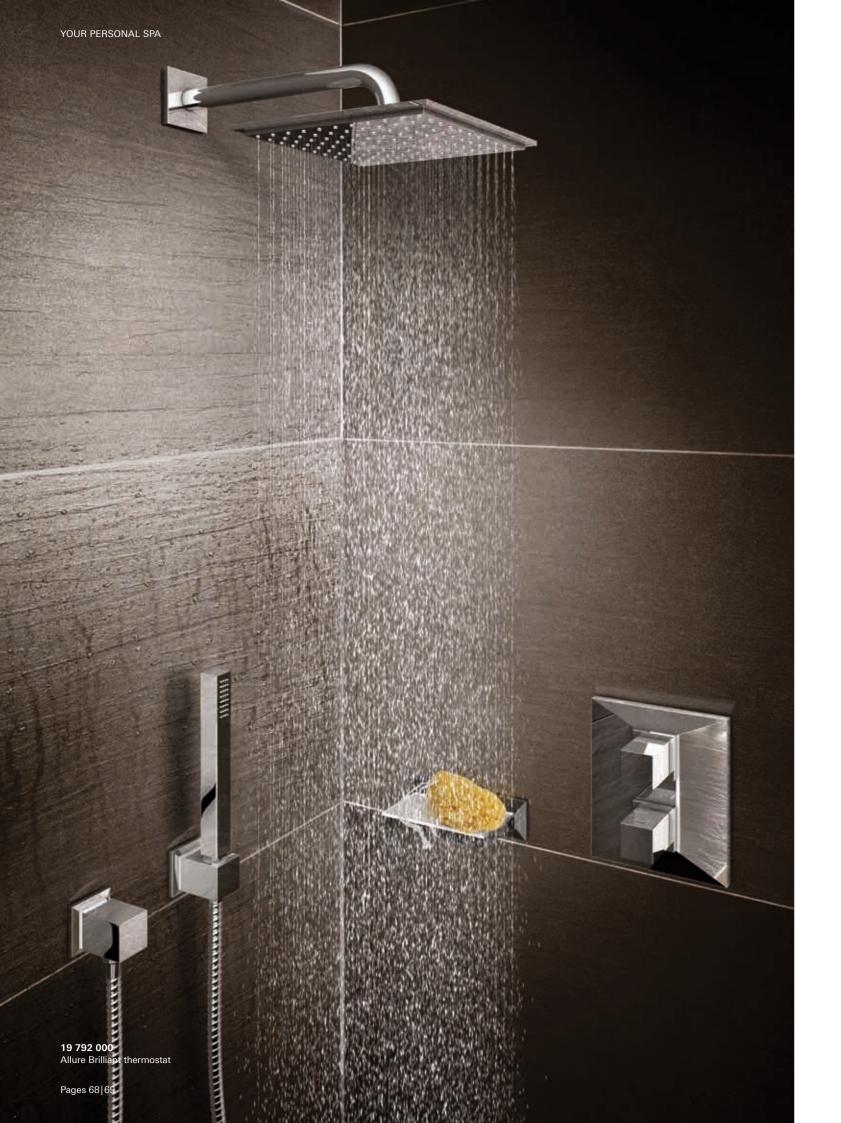

# **GROHE ALLURE BRILLIANT** LIKE A DIAMOND

Crisp planes, intriguing angles and cut-out details, Allure Brilliant illustrates the absolute precision that can only be achieved through years of experience and an unfaltering passion for innovation. Complex without being complicated, faceted taps add a new dimension to bathroom design, and a new dimension to water. With its gem-like quality and structured shape, GROHE Allure Brilliant exudes architectural appeal. Our designers and engineers have taken on the role of lapidaries, refining and polishing with utmost care to create a collection of intriguing designs, which will challenge your perception of bathroom fittings.

**20 344 000** Allure Brillant 3-hole basin mixer

**23 109 000** Allure Brilliant single-lever basin mixer