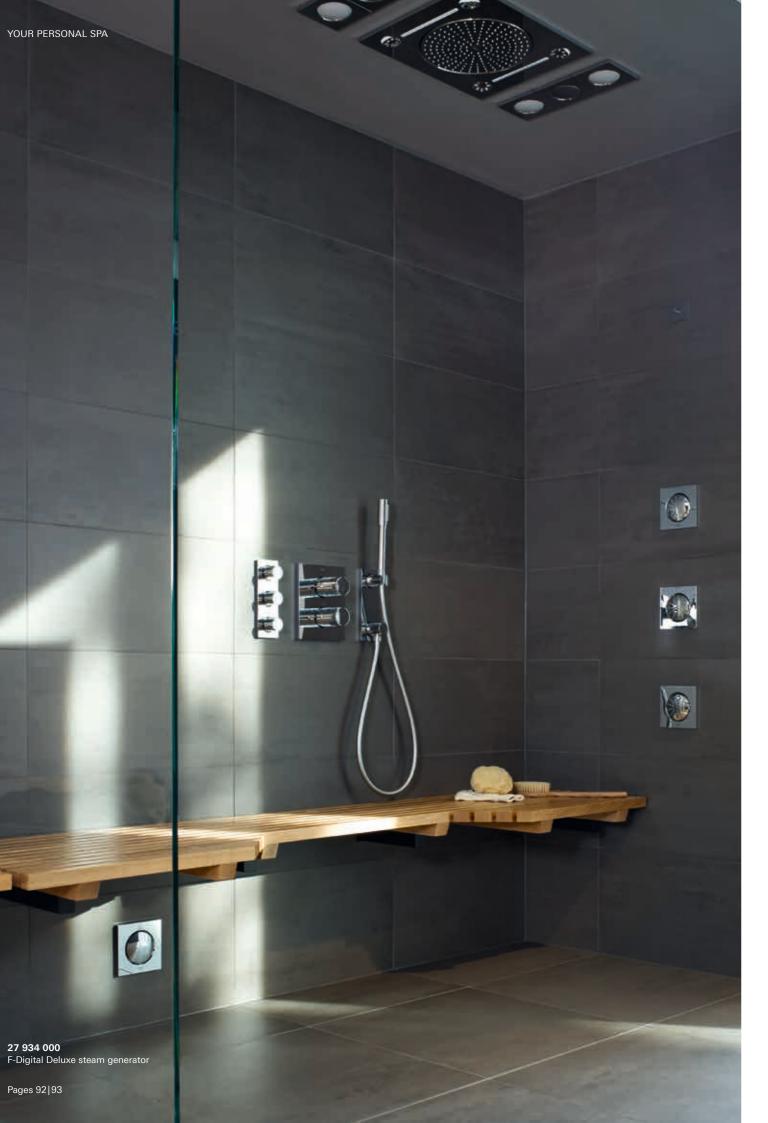

# **GROHE RAINSHOWER F-SERIES AND F-DIGITAL DELUXE** STIMULATE YOUR SENSES

Create your own personal tailor-made spa experience with GROHE F-digital Deluxe. This cosmopolitan, multi-sensory shower will stimulate all your senses and transform your bathroom into an indulgent space for physical, emotional and spiritual well-being. The intuitive GROHE F-digital Deluxe App lets you design your own personal combination of lighting, sound and steam – by touch screen or wireless Bluetooth connection – for a unique spa sanctuary in your own home.

# **GROHE GROHTHERM F** THE FREEDOM TO DESIGN YOUR PERFECT SPA SHOWER

At GROHE we know that creating a sensational shower involves more than looks alone. Water gives life to your shower, so how you choose to control it makes all the difference. Grohtherm F gives you the freedom to design your spa shower exactly as you please. Featuring GROHE TurboStat technology, the shower thermostat responds within a fraction of a second to any changes in the incoming water supply. Constantly readjusting the balance of hot and cold water to ensure the temperature you select at the start of your shower remains constant for the duration of your shower.