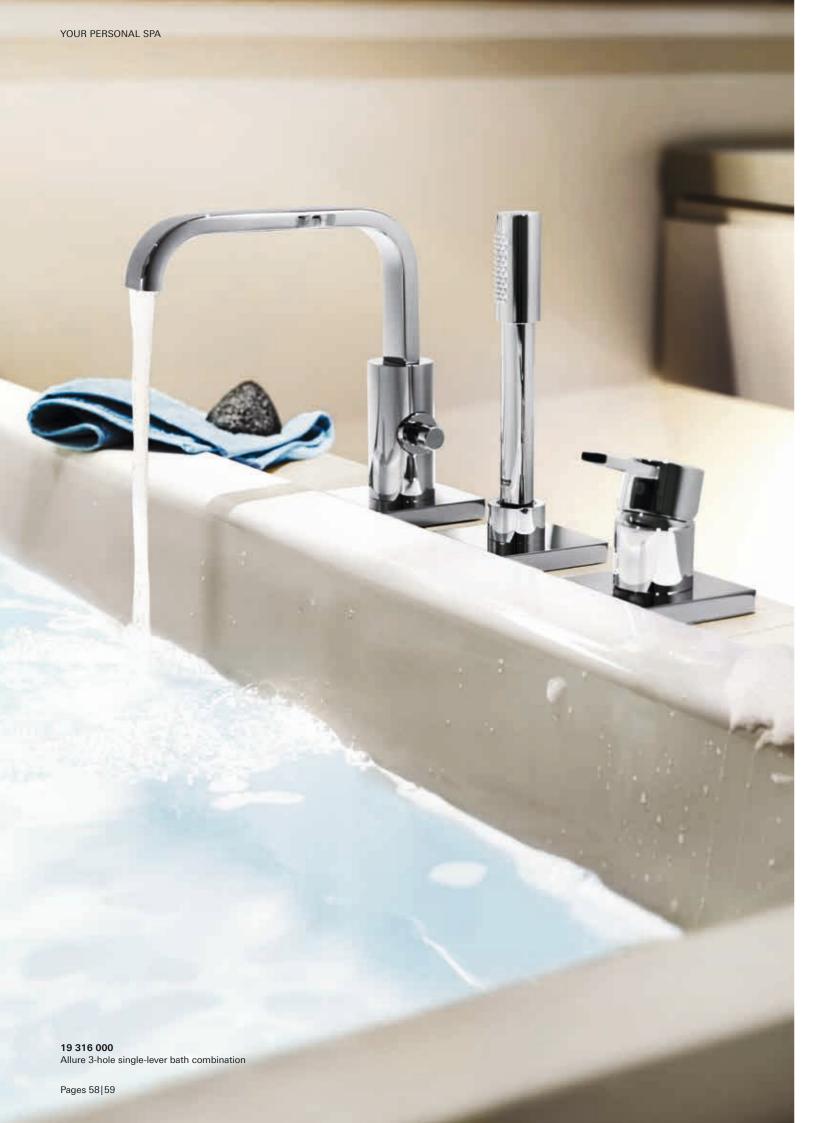

### **GROHE ALLURE AND GROHE VERIS F-DIGITAL** FLEXIBILITY FOR YOUR PERSONAL SPA

Luxurious personalised experiences, thermostatic showers and intuitive digital controls, which can be mounted wherever you please; GROHE Allure and Veris F-digital unite simple operation with a world of planning opportunities.

**36 342 000** Allure F-Digital basin mixer **36 277 000** Veris F-Digital basin mixer