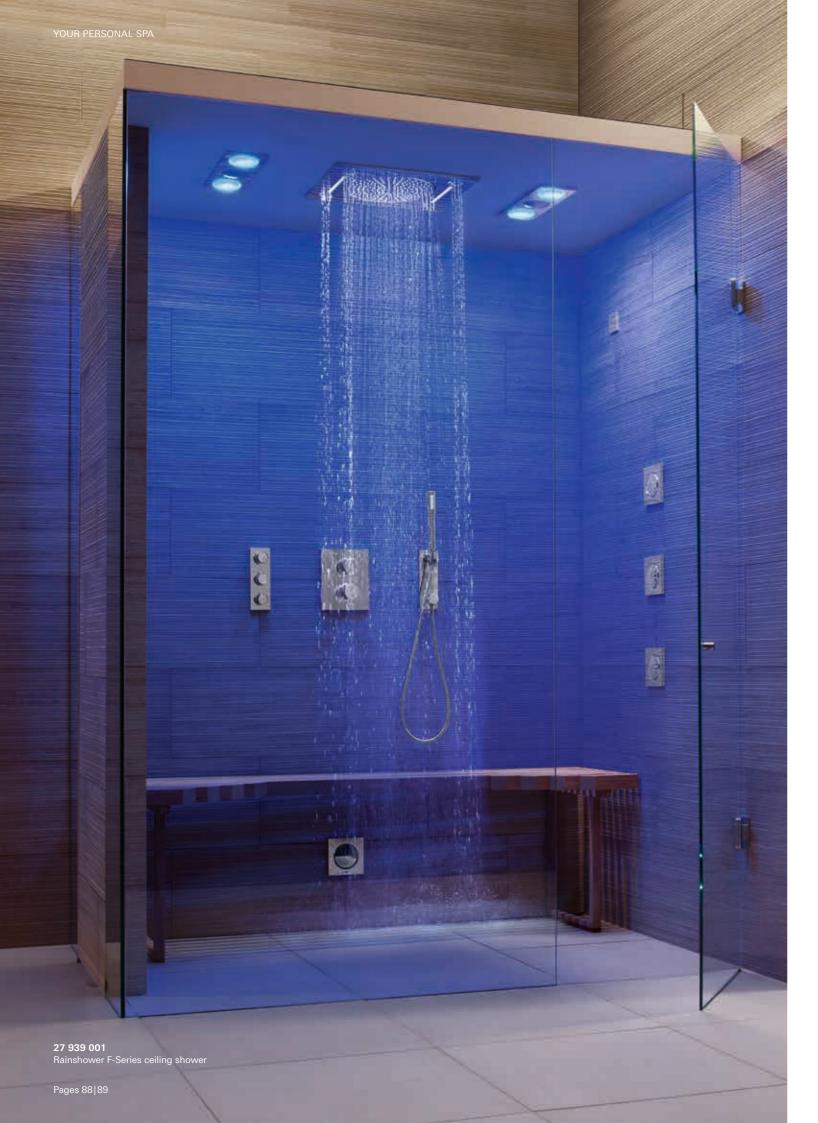

# **GROHE RAINSHOWER F-SERIES AND F-DIGITAL DELUXE** STIMULATE YOUR SENSES

Create your own personal tailor-made spa experience with GROHE F-digital Deluxe. This cosmopolitan, multi-sensory shower will stimulate all your senses and transform your bathroom into an indulgent space for physical, emotional and spiritual well-being. The intuitive GROHE F-digital Deluxe App lets you design your own personal combination of lighting, sound and steam – by touch screen or wireless Bluetooth connection – for a unique spa sanctuary in your own home.

### **F-DIGITAL DELUXE** GROHE SPA APP

Using a wireless Bluetooth connection, the GROHE SPA app\* and GROHE F-digital Deluxe modules you can stimulate all of your senses with just a single movement of the hand – available for Apple and Android mobile devices.

# TOUCH

Just one touch and you can transform your shower into your own personal spa. Soft lighting, relaxing steam and your favourite music. you can stimulate all of your senses with just a single movement of the hand.