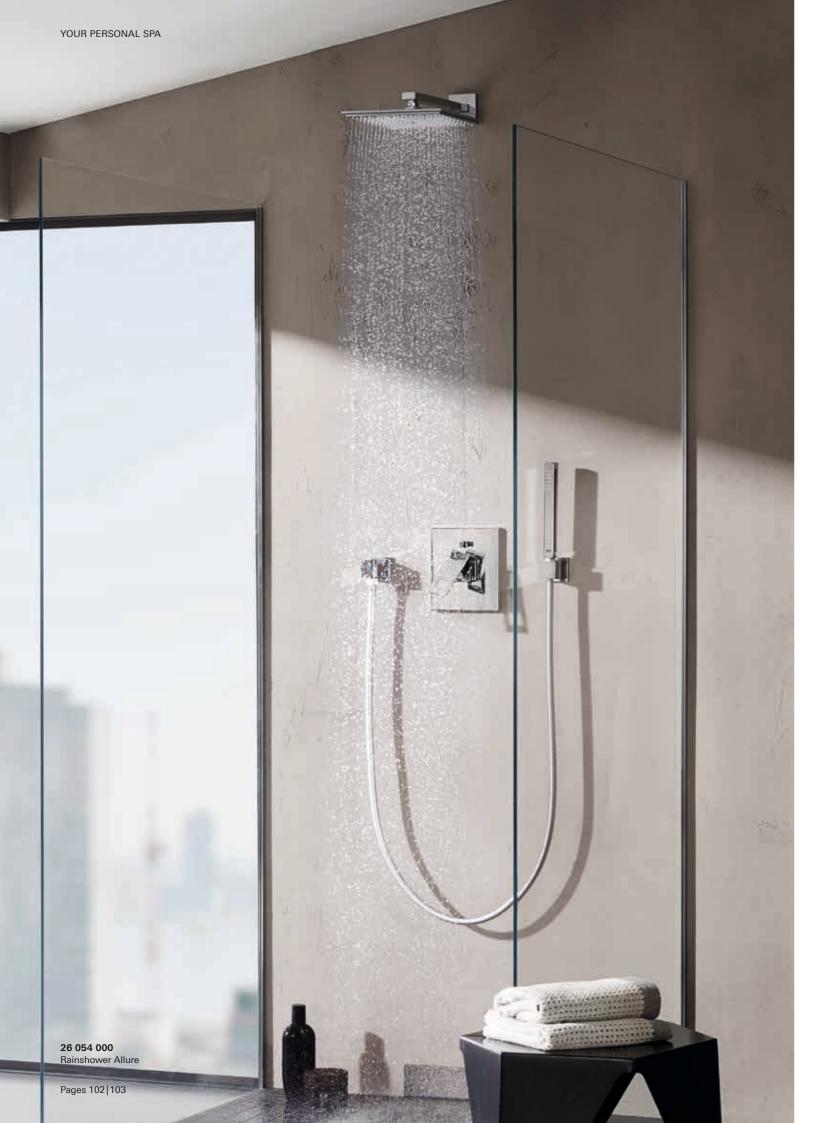

# **GROHE RAINSHOWER** BRINGING TOGETHER THE ESSENTIAL ELEMENTS OF A GREAT SHOWER

Upgrade your shower with the superior quality and functional excellence of the GROHE Rainshower system to create your personal comfort zone. With their refined interior technologies, the shower heads provide a balanced water flow from all nozzles, for unparalleled comfort with all spray patterns. Protecting your skin from scalding is one of our priorities at GROHE. This is why we have integrated a stop button so the water temperature cannot be turned up too high, which is especially important for children. With its precise thermostats, this shower system instantly delivers water at the desired temperature, keeping it constant without unpleasant fluctuations. All the thermostats are equipped with a cooling technology, so they are always safe to touch. Fully indulge in a luxurious, relaxing shower with this feature-packed design and the option of reducing your water consumption by up to 50% thanks to the GROHE EcoJoy technology.

grohe.com

**27 974 000** Rainshower Grandera

26 058 000 Rainshower Veris