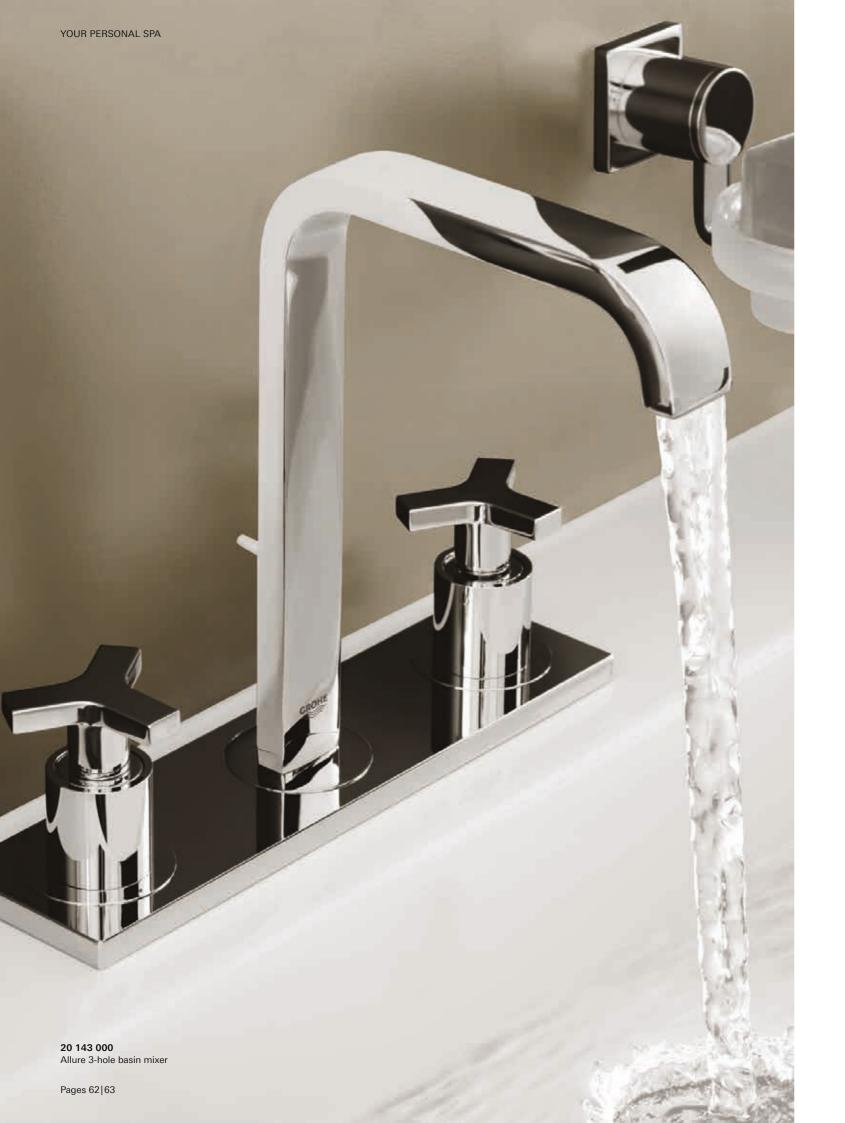

# **GROHE ALLURE BEAUTY MEETS FUNCTION**

Perfectly balanced proportions on the outside and technically advanced on the inside – GROHE Allure unites inherent beauty with unmatched performance. Cylindrical bodies rise from square and rectangular base plates adding to its minimalist appeal, while the collection offers a choice of two handle styles - a flat lever or a tri-spoke design – to meet your exacting requirements. Taps and fittings in this GROHE SPA collection illustrate our commitment to unrivalled quality in the bathroom.

19 309 000 Allure 2-hole basin mixer

**23 076 000** Allure single-lever basin mixer