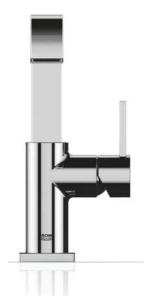

# **GROHE GRANDERA** TOMORROW'S GRAND STYLE

The GROHE Grandera collection is both a homage to an age of grandeur long past and an affirmation of modern sensibility, combining the highest standards of quality and craftsmanship with a love of detail and comfort. Stylistically, the Grandera collection can be combined with a wide range of bathroom furnishings, with the added flexibility of two colours – chrome and chrome/gold. Thanks to GROHE StarLight technology, not only will the fittings retain their shine in the long term but they are also extremely resistant to dirt and scratches.

.

Pages 42|43

F

**19 936 000** Grandera 4-hole single-lever bath combination

**23 303 000** Grandera basin mixer

23 318 000 Grandera single-lever bath mixer