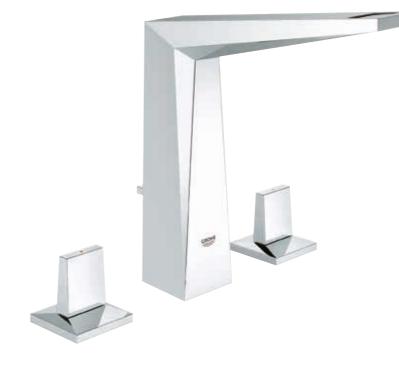

# **GROHE ALLURE BRILLIANT** LIKE A DIAMOND

Crisp planes, intriguing angles and cut-out details, Allure Brilliant illustrates the absolute precision that can only be achieved through years of experience and an unfaltering passion for innovation. Complex without being complicated, faceted taps add a new dimension to bathroom design, and a new dimension to water. With its gem-like quality and structured shape, GROHE Allure Brilliant exudes architectural appeal. Our designers and engineers have taken on the role of lapidaries, refining and polishing with utmost care to create a collection of intriguing designs, which will challenge your perception of bathroom fittings.

**20 344 000** Allure Brillant 3-hole basin mixer

**23 109 000** Allure Brilliant single-lever basin mixer