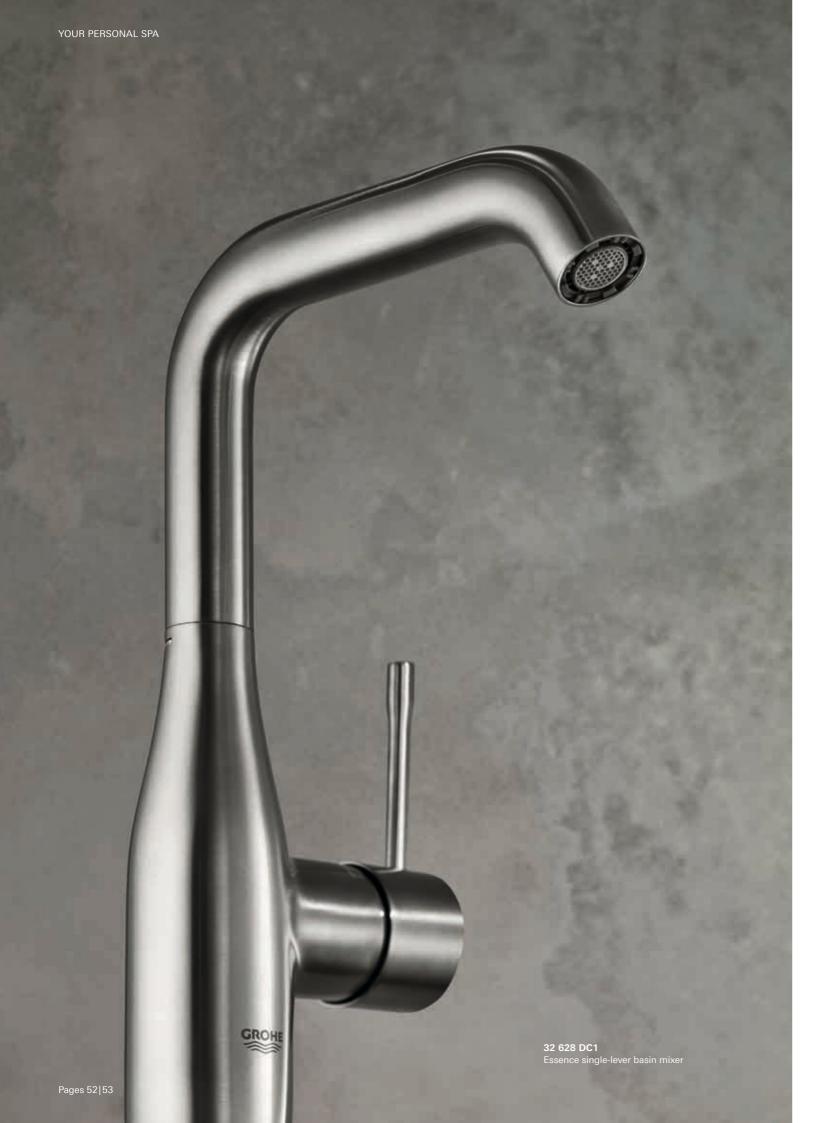

# **GROHE ESSENCE** FREEDOM OF CHOICE

Classic lifestyle, gently interpreted. For people who are attracted by clear, visually pleasing designs, Essence brings aesthetic pleasure without pretension. Complete bathrooms in this range use balanced, modern styling to create space for inventive furnishing ideas and innovative technologies.

**19 408 DC1** Essence 2-hole basin mixer

32 901 001 Essence basin mixer