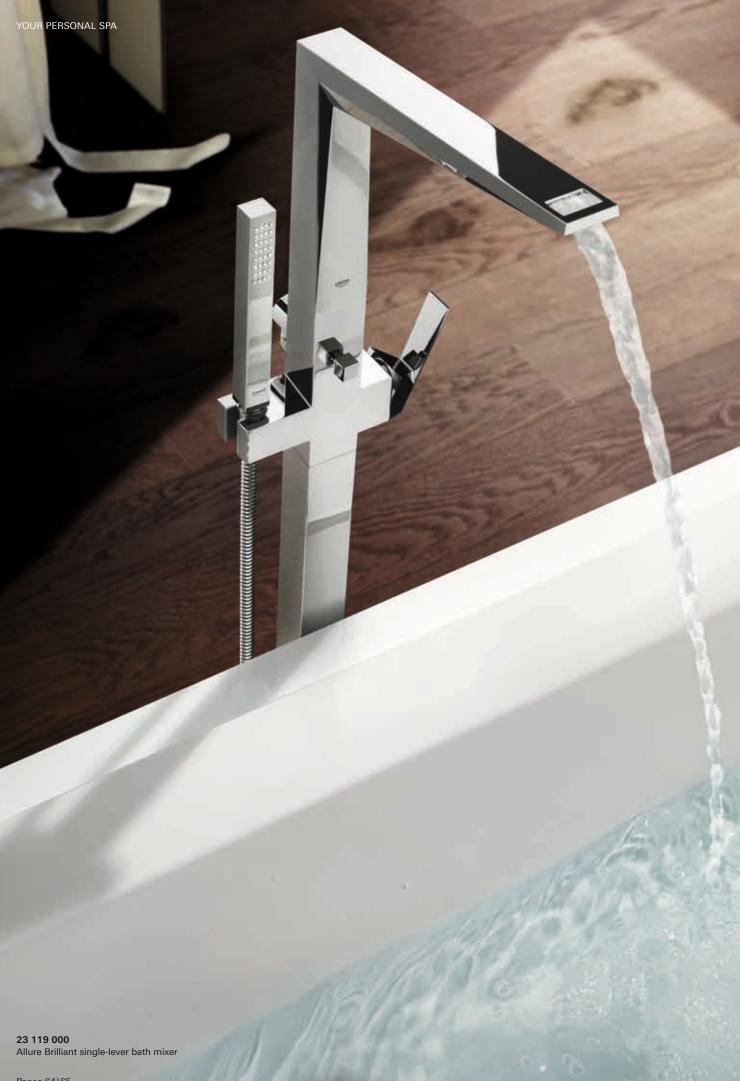

# **GROHE ALLURE BRILLIANT** LIKE A DIAMOND

Crisp planes, intriguing angles and cut-out details, Allure Brilliant illustrates the absolute precision that can only be achieved through years of experience and an unfaltering passion for innovation. Complex without being complicated, faceted taps add a new dimension to bathroom design, and a new dimension to water. With its gem-like quality and structured shape, GROHE Allure Brilliant exudes architectural appeal. Our designers and engineers have taken on the role of lapidaries, refining and polishing with utmost care to create a collection of intriguing designs, which will challenge your perception of bathroom fittings.

**20 344 000** Allure Brillant 3-hole basin mixer

**23 109 000** Allure Brilliant single-lever basin mixer