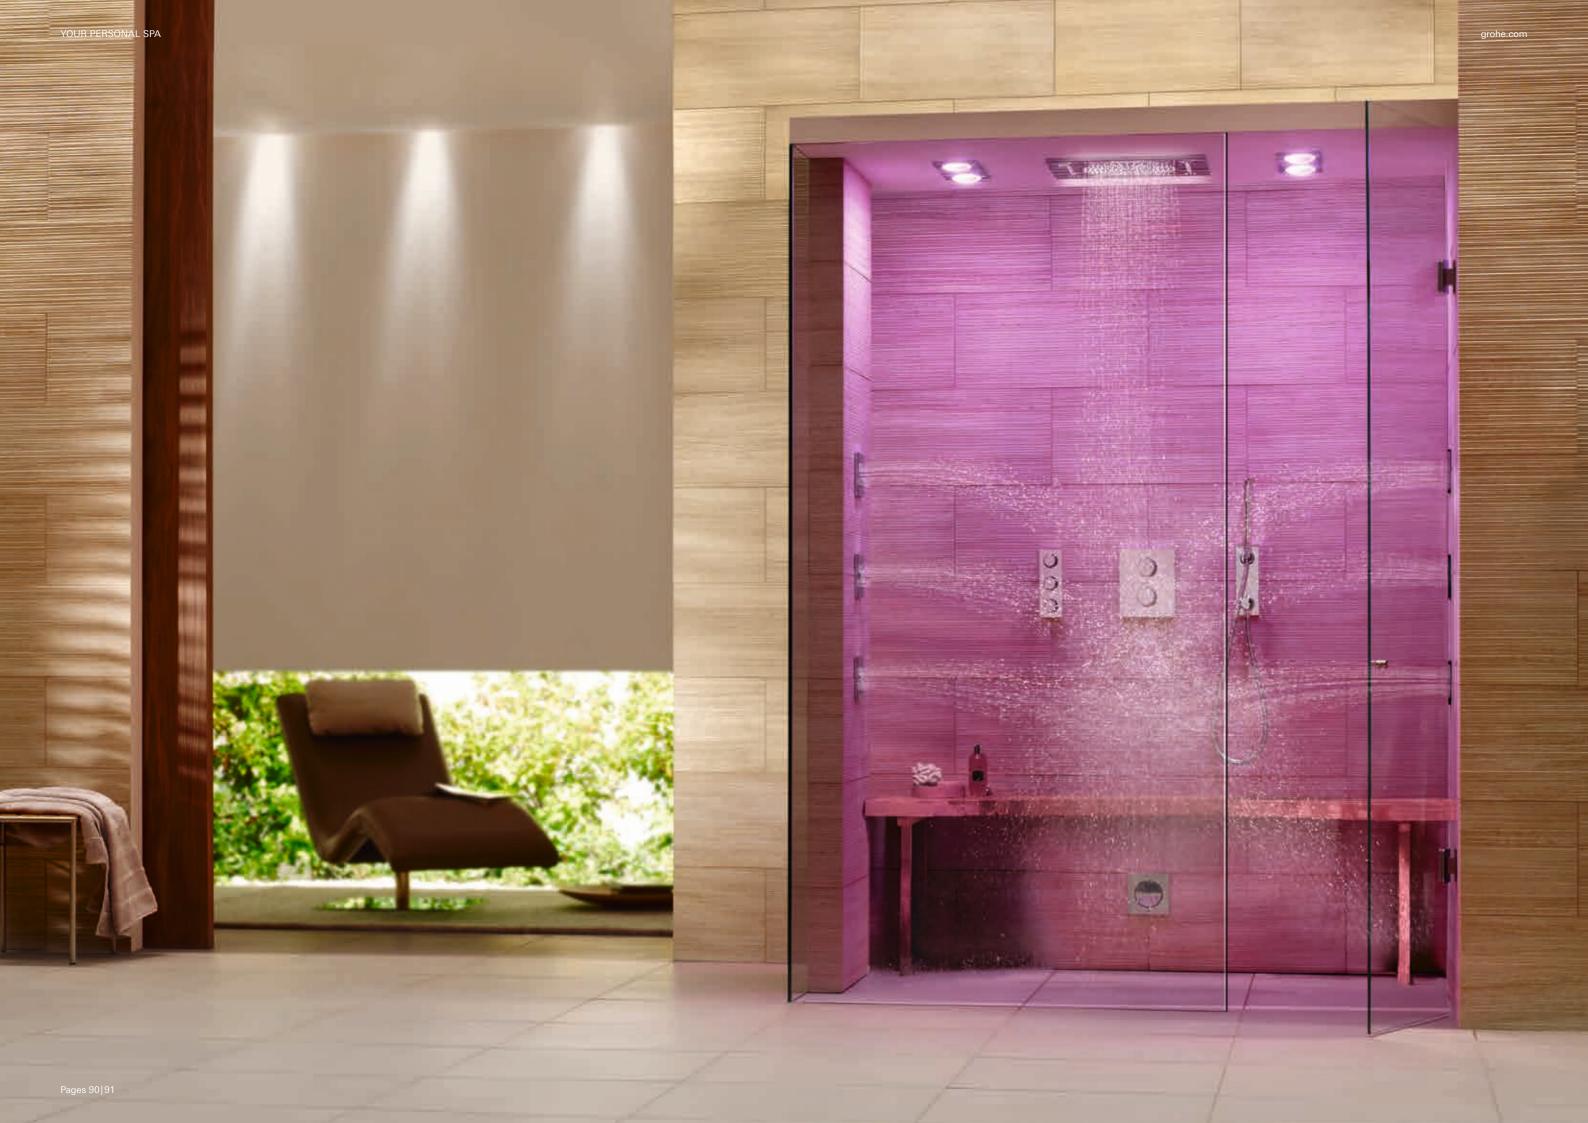

# **GROHE RAINSHOWER F-SERIES AND F-DIGITAL DELUXE** STIMULATE YOUR SENSES

Create your own personal tailor-made spa experience with GROHE F-digital Deluxe. This cosmopolitan, multi-sensory shower will stimulate all your senses and transform your bathroom into an indulgent space for physical, emotional and spiritual well-being. The intuitive GROHE F-digital Deluxe App lets you design your own personal combination of lighting, sound and steam – by touch screen or wireless Bluetooth connection – for a unique spa sanctuary in your own home.

Every colour has a different wavelength and therefore its own energy, which has a varying effect on the mind and body. Red represents vitality and activity, while blue is considered to be a calming colour. One of our primary objectives when developing GROHE F-digital Deluxe was to give you the opportunity to change the lighting to suit your mood, and allow you to enjoy your own personal chromotherapy experience while in the shower.

Using the GROHE SPA app, you simply select the colour of your choice for your shower from a specially designed colour wheel. For example, you might wish to start your day with stimulating yellow, enjoy soft purple after a steam bath or get an exciting evening off to a great start with optimistic orange. With GROHE F-digital Deluxe you can integrate up to four high-quality LED light modules\* into your shower, all of which are dimmable.