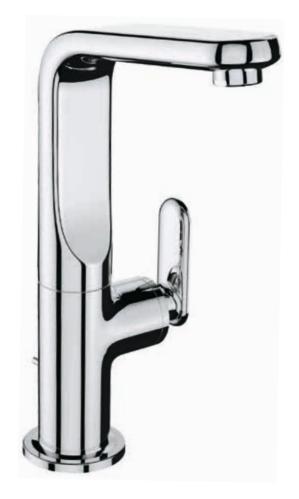

# **GROHE VERIS BLENDING RESTRAINT** WITH EMOTION

Rooted in the philosophy of sensual minimalism, GROHE Veris blends sobriety with emotion. Sinuous curves meet soft edges to create a timeless and striking form. Sharing the same DNA as our award-winning GROHE Ondus collections, Veris extends this unique aesthetic philosophy to a wider audience.

**32 184 000** Veris single-lever basin mixer