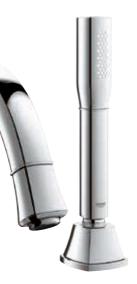

# **GROHE ATRIO** MODERN AND MINIMALIST

Dynamic, youthful and vibrant, Atrio One brings an air of modernity to the bathroom. Pure cylinders are extruded in various depths and diameters to create two collections – Atrio C spout and Atrio 7°. Both ranges utilise slender lever handles and reduced proportions to convey a modern aesthetic that ensures coordination with a variety of interior styles. Modern and minimalist but human too – perfect for the relaxing environment of your spa bathroom. But not only does GROHE Atrio shape the look of your bathroom; it also shapes the way you interact with water. Whether it's the graceful high arch of an Atrio C spout, or Atrio 7°- where the spout is pitched at an angle of seven degrees – both designs increase the comfort zone at the basin and create more space for you to enjoy water.

10 C (10

=

**20 008 000** Atrio 3-hole basin mixer

20 009 000 Atrio 3-hole basin mixer

Pages 50|51