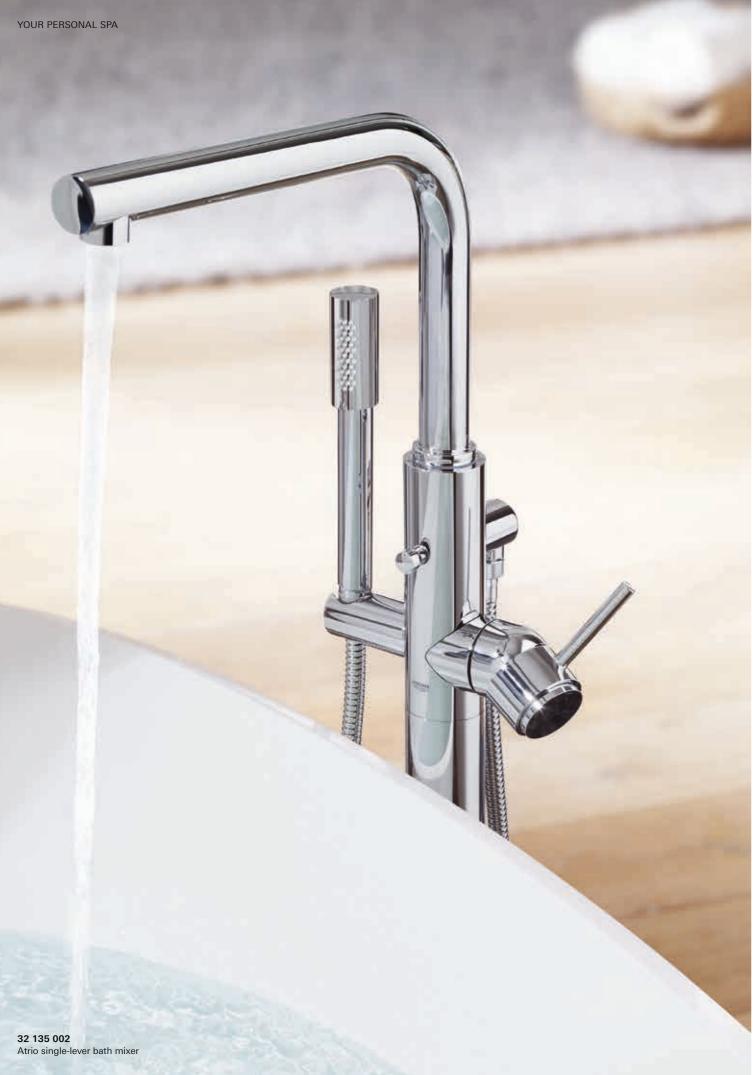

# **GROHE ATRIO** MODERN AND MINIMALIST

Dynamic, youthful and vibrant, Atrio One brings an air of modernity to the bathroom. Pure cylinders are extruded in various depths and diameters to create two collections – Atrio C spout and Atrio 7°. Both ranges utilise slender lever handles and reduced proportions to convey a modern aesthetic that ensures coordination with a variety of interior styles. Modern and minimalist but human too – perfect for the relaxing environment of your spa bathroom. But not only does GROHE Atrio shape the look of your bathroom; it also shapes the way you interact with water. Whether it's the graceful high arch of an Atrio C spout, or Atrio 7°- where the spout is pitched at an angle of seven degrees – both designs increase the comfort zone at the basin and create more space for you to enjoy water.

10 C (10

=

**20 008 000** Atrio 3-hole basin mixer

20 009 000 Atrio 3-hole basin mixer

Pages 50|51