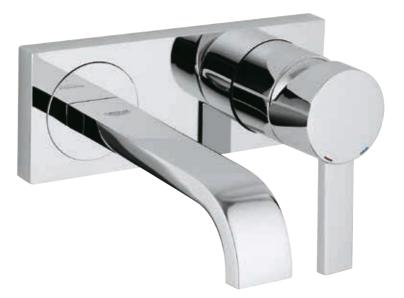

### **GROHE ALLURE AND GROHE VERIS F-DIGITAL** FLEXIBILITY FOR YOUR PERSONAL SPA

Luxurious personalised experiences, thermostatic showers and intuitive digital controls, which can be mounted wherever you please; GROHE Allure and Veris F-digital unite simple operation with a world of planning opportunities.

**36 342 000** Allure F-Digital basin mixer **36 277 000** Veris F-Digital basin mixer