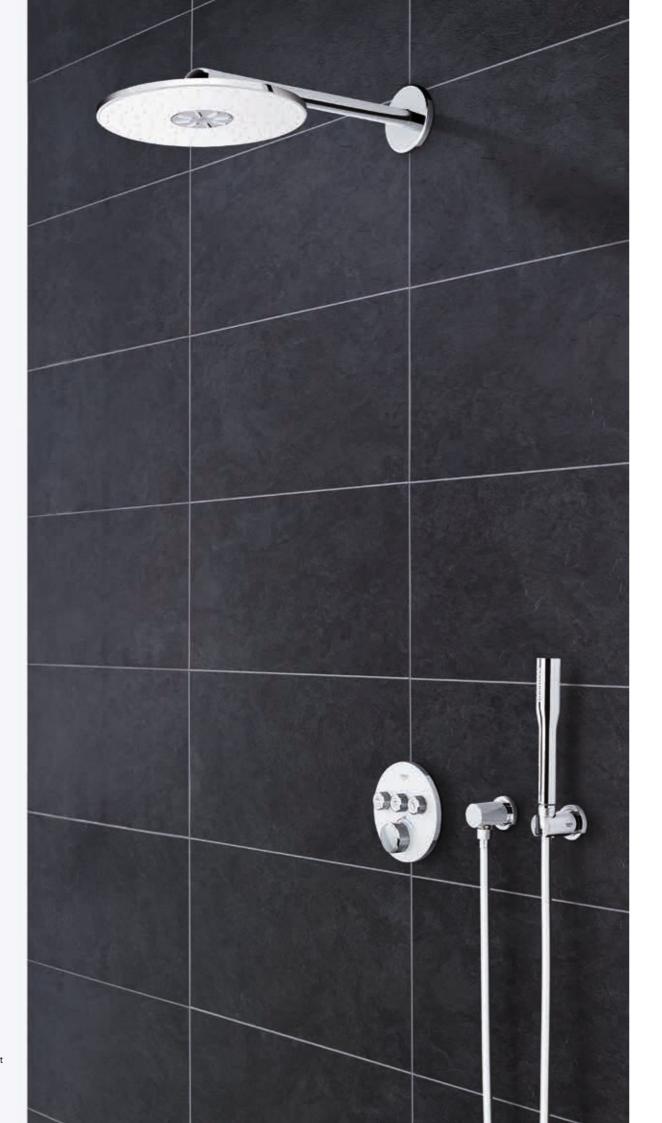

# **GROHE SMARTCONTROL** THE NEW SHOWER INTERFACE

Think of a shower. Isn't it simply water droplets falling down? It's hardly rocket science. And yet what GROHE SmartControl does with water has to be felt to be believed. It elevates the simple shower to a whole new shower experience – that seems to have been made for you alone. The intelligence of GROHE SmartControl lets you rediscover the element of water: you can surround yourself with fat, lazy droplets like a summer rain or lend form to the water to massage and soothe away the day. Turn the volume down to deliver a fine spray. Or choose the right degree of warmth for every water drop. All at the touch of your finger.

**29 126 000** SmartControl thermostat

**29 125 000** SmartControl thermostat with shower holder

**29 121 000** SmartControl thermostat

Pages 108 | 109

1.