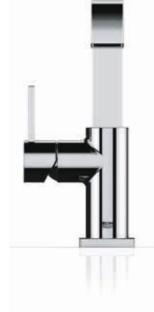

# **GROHE GRANDERA** TOMORROW'S GRAND STYLE

The GROHE Grandera collection is both a homage to an age of grandeur long past and an affirmation of modern sensibility, combining the highest standards of quality and craftsmanship with a love of detail and comfort. Stylistically, the Grandera collection can be combined with a wide range of bathroom furnishings, with the added flexibility of two colours – chrome and chrome/gold. Thanks to GROHE StarLight technology, not only will the fittings retain their shine in the long term but they are also extremely resistant to dirt and scratches.

.

Pages 42|43

F

**19 936 000** Grandera 4-hole single-lever bath combination

**23 303 000** Grandera basin mixer

23 318 000 Grandera single-lever bath mixer