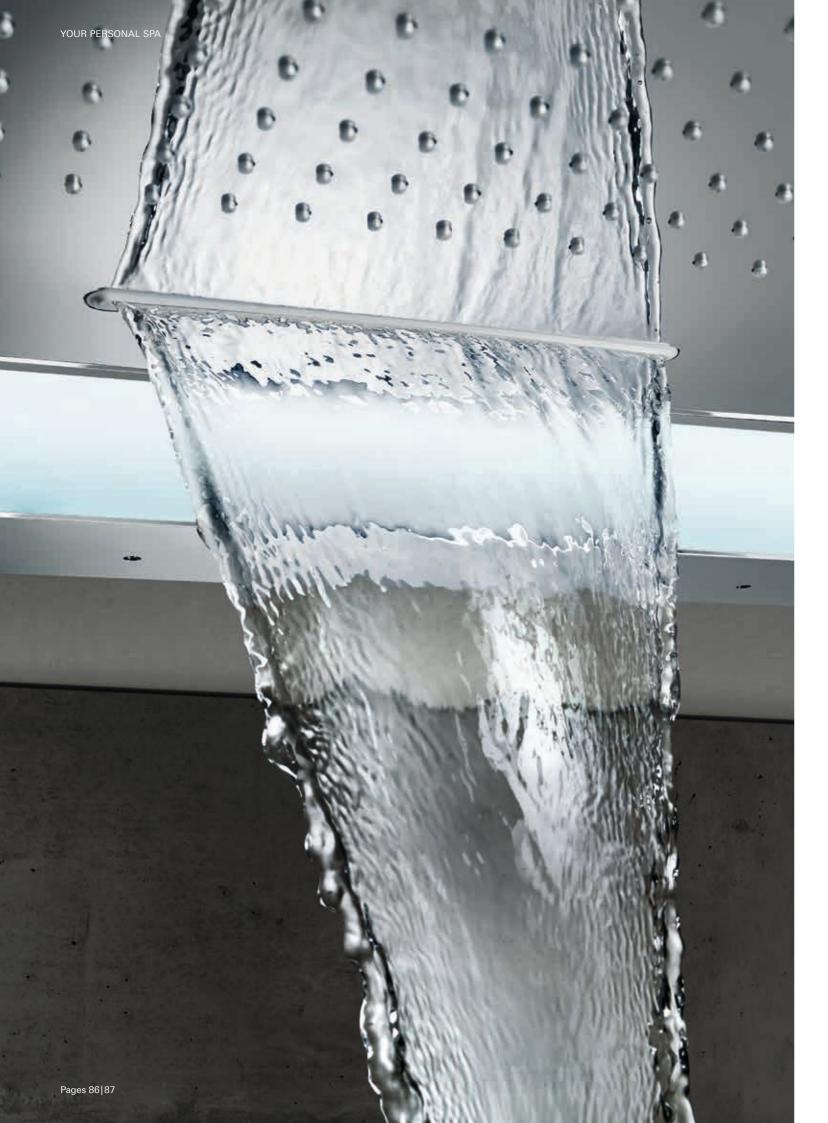

# **GROHE AQUASYMPHONY** PURE LUXURY

Imagine you could start each and every day with an excursion into paradise. GROHE AquaSymphony lets you escape for a moment and step into another world: a world where the interplay of water exhilarates and renews you, bathing you in softly coloured light and soothing you with relaxing sounds. Become part of a composition that inspires all the senses – the symphony of showering. GROHE AquaSymphony is not a shower – it's a wellness zone, a place where water takes on a life of its own. GROHE AquaSymphony plays with water, creating ever-changing liquid harmonies. Just imagine the pleasure that awaits you. \*\*\*\*\*\*

P227777

**26 373 000** AquaSymphony ceiling shower