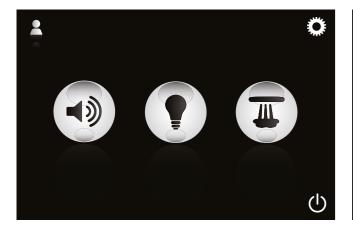

### **F-DIGITAL DELUXE** GROHE SPA APP

Using a wireless Bluetooth connection, the GROHE SPA app\* and GROHE F-digital Deluxe modules you can stimulate all of your senses with just a single movement of the hand – available for Apple and Android mobile devices.

# TOUCH

Just one touch and you can transform your shower into your own personal spa. Soft lighting, relaxing steam and your favourite music. you can stimulate all of your senses with just a single movement of the hand.