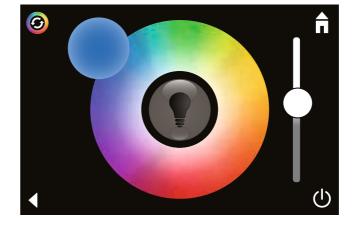

Every colour has a different wavelength and therefore its own energy, which has a varying effect on the mind and body. Red represents vitality and activity, while blue is considered to be a calming colour. One of our primary objectives when developing GROHE F-digital Deluxe was to give you the opportunity to change the lighting to suit your mood, and allow you to enjoy your own personal chromotherapy experience while in the shower.

Using the GROHE SPA app, you simply select the colour of your choice for your shower from a specially designed colour wheel. For example, you might wish to start your day with stimulating yellow, enjoy soft purple after a steam bath or get an exciting evening off to a great start with optimistic orange. With GROHE F-digital Deluxe you can integrate up to four high-quality LED light modules\* into your shower, all of which are dimmable.

You can therefore choose a light intensity that reflects your mood. And, of course, you can save all of your settings so that the perfect colour for tomorrow morning's shower is just a movement of the hand away.