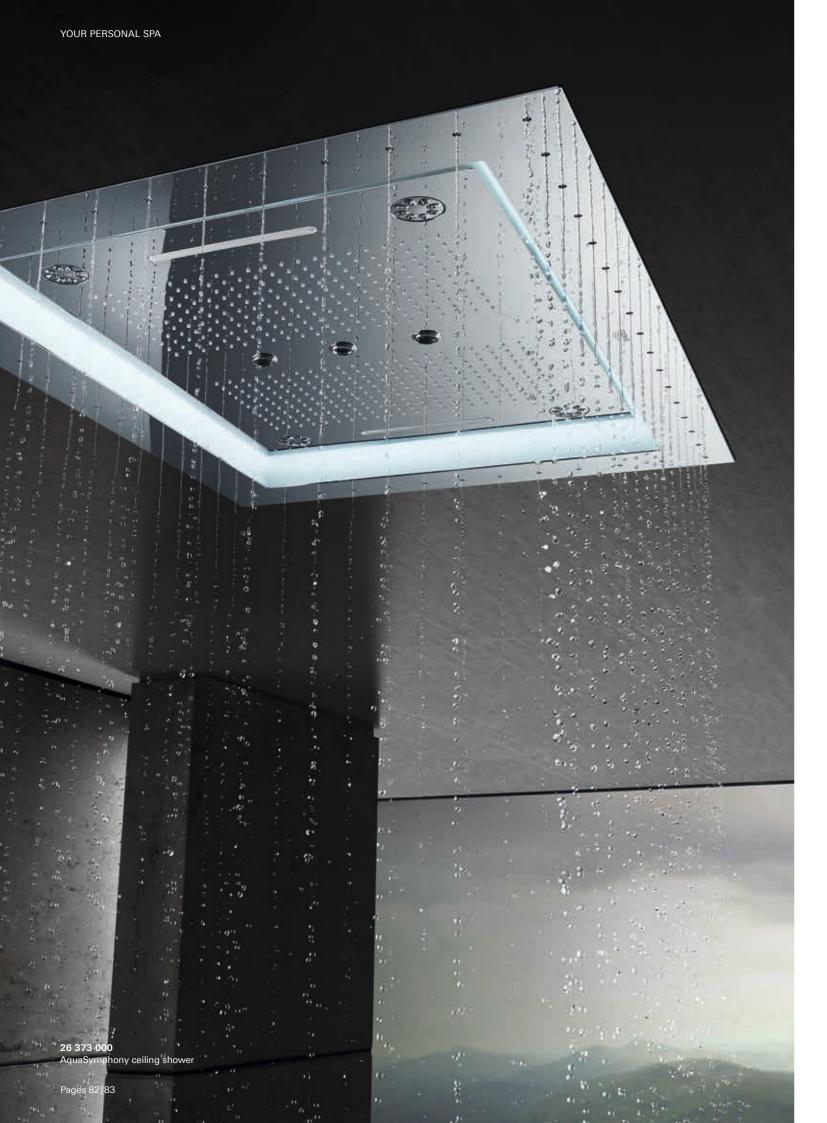

# **GROHE AQUASYMPHONY** PURE LUXURY

Imagine you could start each and every day with an excursion into paradise. GROHE AquaSymphony lets you escape for a moment and step into another world: a world where the interplay of water exhilarates and renews you, bathing you in softly coloured light and soothing you with relaxing sounds. Become part of a composition that inspires all the senses – the symphony of showering. GROHE AquaSymphony is not a shower – it's a wellness zone, a place where water takes on a life of its own. GROHE AquaSymphony plays with water, creating ever-changing liquid harmonies. Just imagine the pleasure that awaits you. \*\*\*\*\*\*

P227777

**26 373 000** AquaSymphony ceiling shower