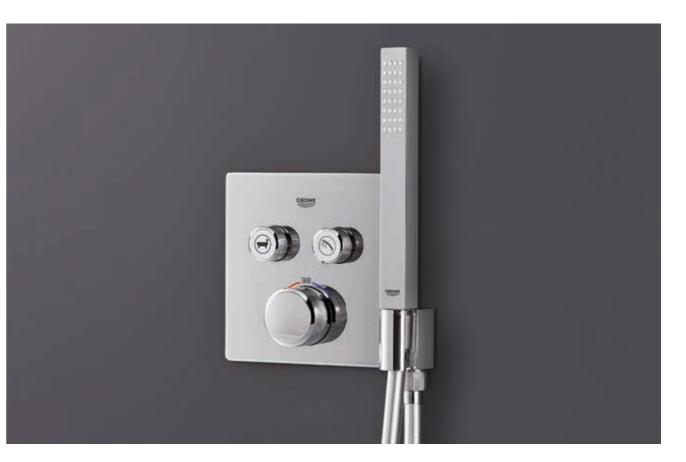

# **GROHE SMARTCONTROL** THE NEW SHOWER INTERFACE

Think of a shower. Isn't it simply water droplets falling down? It's hardly rocket science. And yet what GROHE SmartControl does with water has to be felt to be believed. It elevates the simple shower to a whole new shower experience – that seems to have been made for you alone. The intelligence of GROHE SmartControl lets you rediscover the element of water: you can surround yourself with fat, lazy droplets like a summer rain or lend form to the water to massage and soothe away the day. Turn the volume down to deliver a fine spray. Or choose the right degree of warmth for every water drop. All at the touch of your finger.

**29 126 000** SmartControl thermostat

**29 125 000** SmartControl thermostat with shower holder

**29 121 000** SmartControl thermostat

Pages 108 | 109

1.