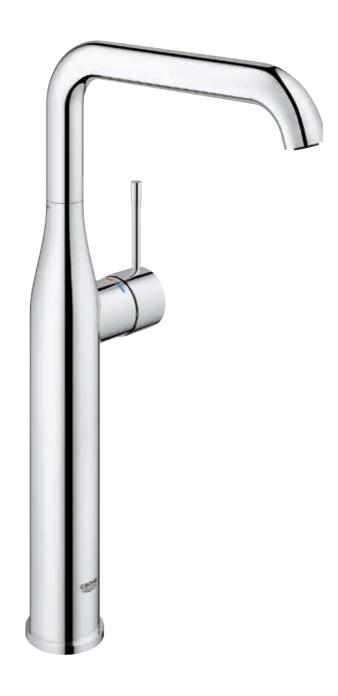

# **GROHE ALLURE BEAUTY MEETS FUNCTION**

Perfectly balanced proportions on the outside and technically advanced on the inside – GROHE Allure unites inherent beauty with unmatched performance. Cylindrical bodies rise from square and rectangular base plates adding to its minimalist appeal, while the collection offers a choice of two handle styles - a flat lever or a tri-spoke design – to meet your exacting requirements. Taps and fittings in this GROHE SPA collection illustrate our commitment to unrivalled quality in the bathroom.

19 309 000 Allure 2-hole basin mixer

**23 076 000** Allure single-lever basin mixer