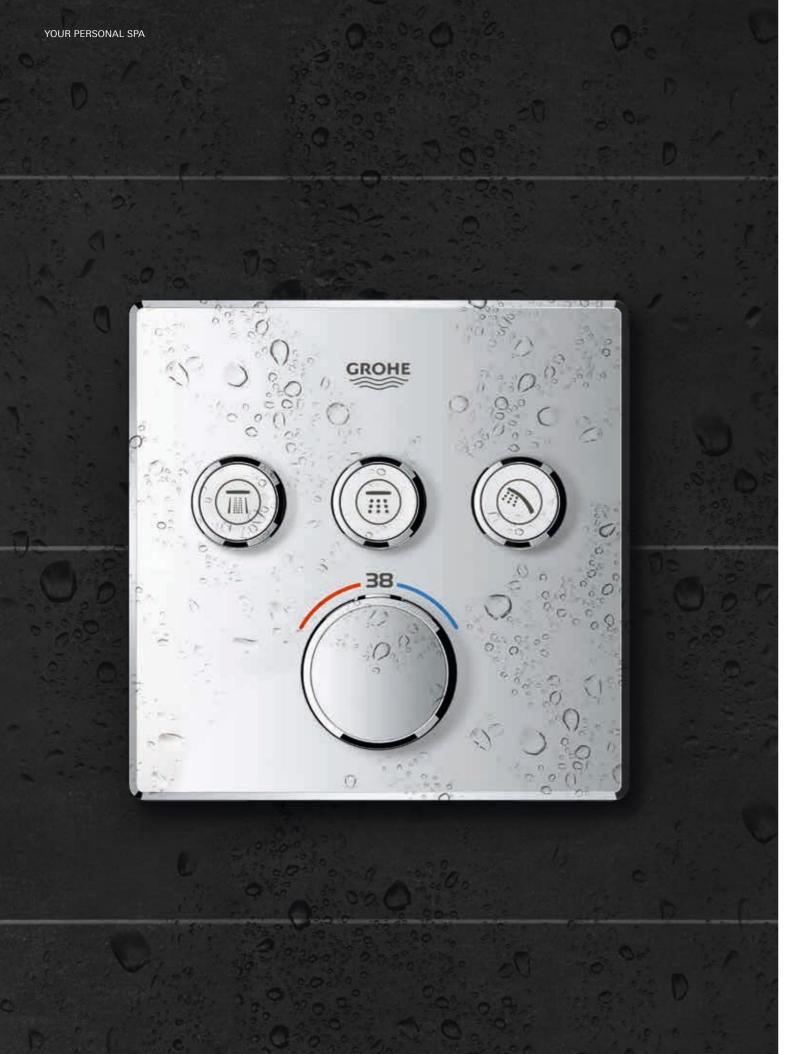

# **GROHE SMARTCONTROL** THE NEW SHOWER INTERFACE

Think of a shower. Isn't it simply water droplets falling down? It's hardly rocket science. And yet what GROHE SmartControl does with water has to be felt to be believed. It elevates the simple shower to a whole new shower experience – that seems to have been made for you alone. The intelligence of GROHE SmartControl lets you rediscover the element of water: you can surround yourself with fat, lazy droplets like a summer rain or lend form to the water to massage and soothe away the day. Turn the volume down to deliver a fine spray. Or choose the right degree of warmth for every water drop. All at the touch of your finger.

**29 126 000** SmartControl thermostat

**29 125 000** SmartControl thermostat with shower holder

**29 121 000** SmartControl thermostat

Pages 108 | 109

1.