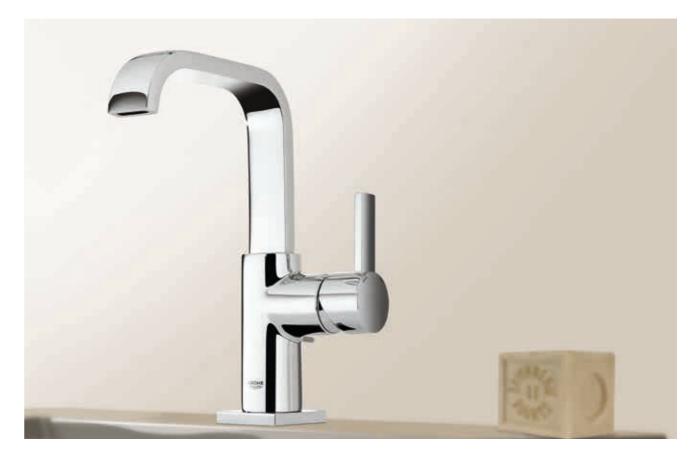

# **GROHE ESSENCE** FREEDOM OF CHOICE

Classic lifestyle, gently interpreted. For people who are attracted by clear, visually pleasing designs, Essence brings aesthetic pleasure without pretension. Complete bathrooms in this range use balanced, modern styling to create space for inventive furnishing ideas and innovative technologies.

**19 408 DC1** Essence 2-hole basin mixer

32 901 001 Essence basin mixer