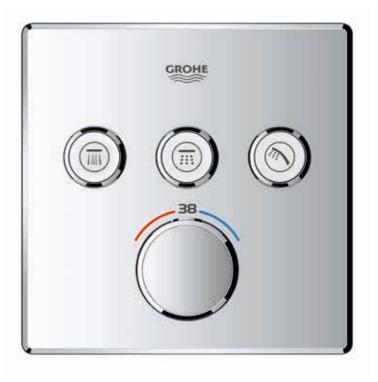

# **GROHE SMARTCONTROL** THE NEW SHOWER INTERFACE

Think of a shower. Isn't it simply water droplets falling down? It's hardly rocket science. And yet what GROHE SmartControl does with water has to be felt to be believed. It elevates the simple shower to a whole new shower experience – that seems to have been made for you alone. The intelligence of GROHE SmartControl lets you rediscover the element of water: you can surround yourself with fat, lazy droplets like a summer rain or lend form to the water to massage and soothe away the day. Turn the volume down to deliver a fine spray. Or choose the right degree of warmth for every water drop. All at the touch of your finger.

**29 126 000** SmartControl thermostat

**29 125 000** SmartControl thermostat with shower holder

**29 121 000** SmartControl thermostat

Pages 108 | 109

1.