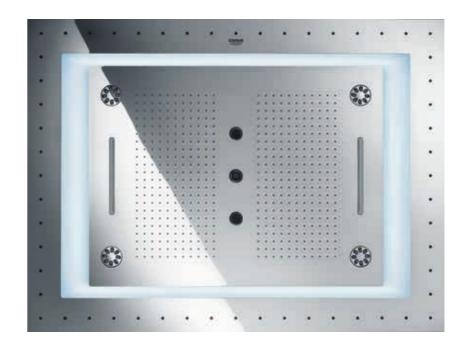

# **GROHE AQUASYMPHONY** PURE LUXURY

Imagine you could start each and every day with an excursion into paradise. GROHE AquaSymphony lets you escape for a moment and step into another world: a world where the interplay of water exhilarates and renews you, bathing you in softly coloured light and soothing you with relaxing sounds. Become part of a composition that inspires all the senses – the symphony of showering. GROHE AquaSymphony is not a shower – it's a wellness zone, a place where water takes on a life of its own. GROHE AquaSymphony plays with water, creating ever-changing liquid harmonies. Just imagine the pleasure that awaits you. \*\*\*\*\*\*

P227777

**26 373 000** AquaSymphony ceiling shower