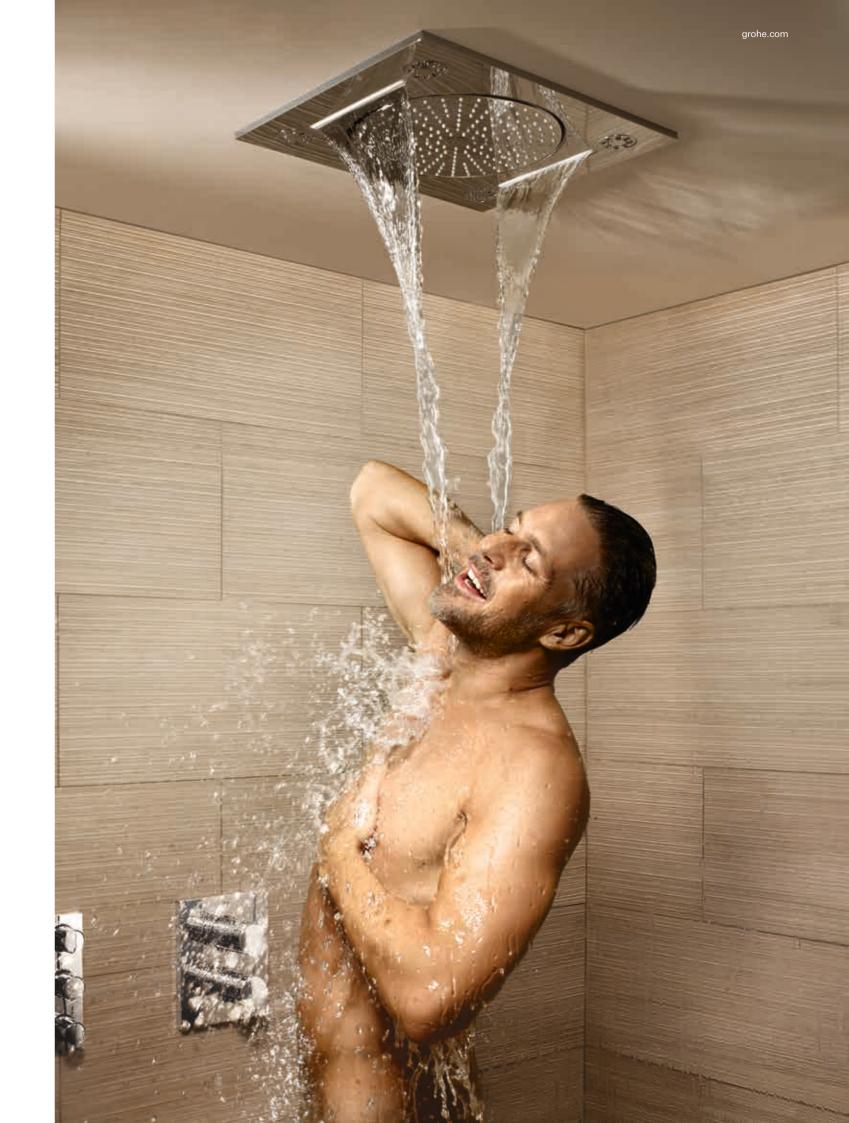

For the ultimate shower experience the GROHE AquaSymphony creates a wellness zone, which harmoniously combines water, music and lighting to inspire all the senses. Its sleek, spacious design houses innovative technology that allows you to select and adjust water flow to match your mood from gentle warm rain spray to a waterfall cascade or pulsating bokoma sprays to ease aching muscles.

# PURE LUXURY GROHE AQUASYMPHONY

GROHE AquaSymphony is more than a shower – it's a wellness zone, a place where water takes on a life of its own. GROHE AquaSymphony plays with water, creating ever-changing liquid harmonies. Just imagine the pleasure that awaits you.

# DISCOVER UNPARALLELED SHOWER ENJOYMENT: GROHE AQUASYMPHONY

GROHE AquaSymphony allows you to escape for a moment and step into another world: a world where the interplay of water exhilarates and renews you, bathing you in softly coloured light and soothing you with relaxing sounds. Become part of a composition that inspires all the senses – the symphony of showering.