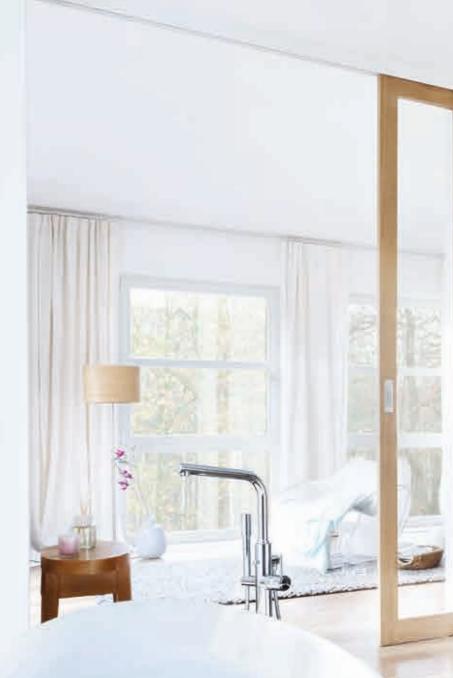

# **GROHE ATRIO** MODERN AND MINIMALIST

Dynamic, youthful and vibrant, Atrio One brings an air of modernity to the bathroom. Pure cylinders are extruded in various depths and diameters to create two collections – Atrio C spout and Atrio 7°. Both ranges utilise slender lever handles and reduced proportions to convey a modern aesthetic that ensures coordination with a variety of interior styles. Modern and minimalist but human too – perfect for the relaxing environment of your spa bathroom. But not only does GROHE Atrio shape the look of your bathroom; it also shapes the way you interact with water. Whether it's the graceful high arch of an Atrio C spout, or Atrio 7°- where the spout is pitched at an angle of seven degrees – both designs increase the comfort zone at the basin and create more space for you to enjoy water.