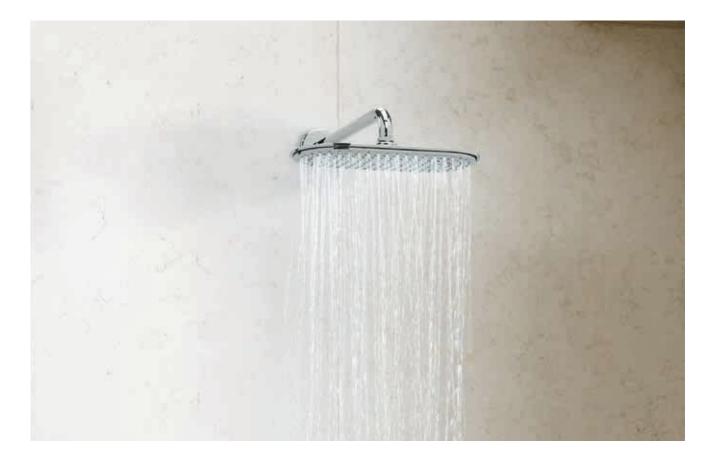

# **GROHE RAINSHOWER** BRINGING TOGETHER THE ESSENTIAL ELEMENTS OF A GREAT SHOWER

Upgrade your shower with the superior quality and functional excellence of the GROHE Rainshower system to create your personal comfort zone. With their refined interior technologies, the shower heads provide a balanced water flow from all nozzles, for unparalleled comfort with all spray patterns. Protecting your skin from scalding is one of our priorities at GROHE. This is why we have integrated a stop button so the water temperature cannot be turned up too high, which is especially important for children. With its precise thermostats, this shower system instantly delivers water at the desired temperature, keeping it constant without unpleasant fluctuations. All the thermostats are equipped with a cooling technology, so they are always safe to touch. Fully indulge in a luxurious, relaxing shower with this feature-packed design and the option of reducing your water consumption by up to 50% thanks to the GROHE EcoJoy technology.

grohe.com

**27 974 000** Rainshower Grandera

26 058 000 Rainshower Veris