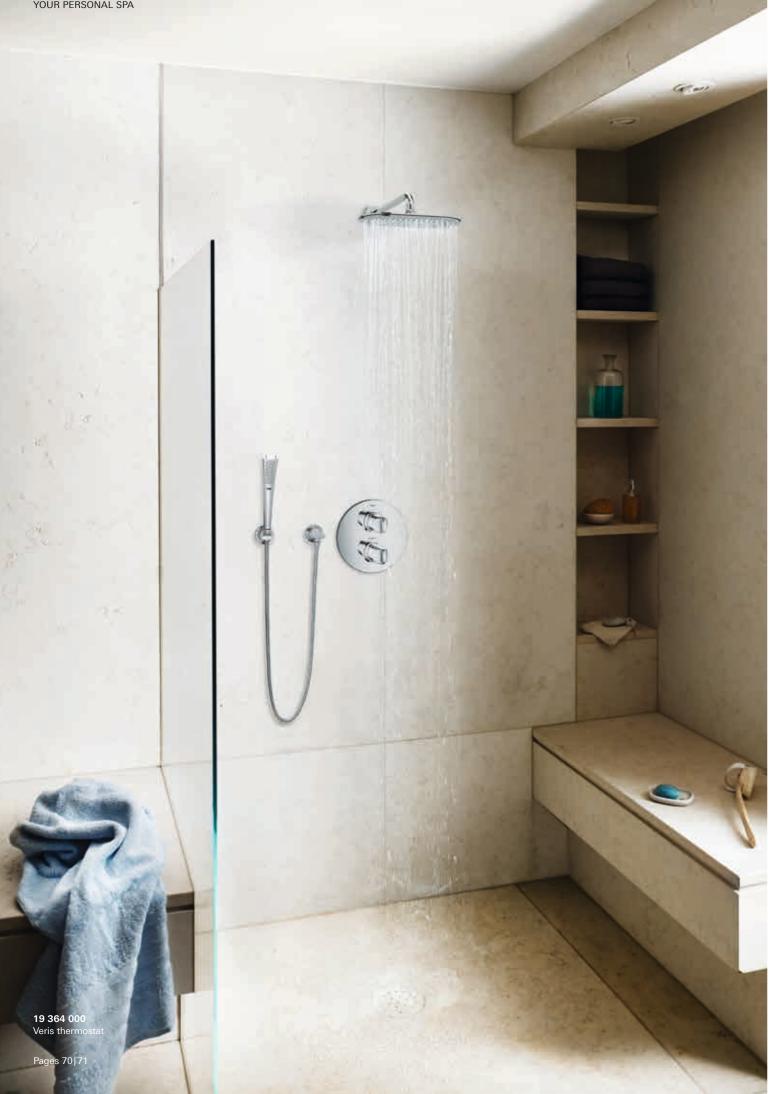

# **GROHE VERIS BLENDING RESTRAINT** WITH EMOTION

Rooted in the philosophy of sensual minimalism, GROHE Veris blends sobriety with emotion. Sinuous curves meet soft edges to create a timeless and striking form. Sharing the same DNA as our award-winning GROHE Ondus collections, Veris extends this unique aesthetic philosophy to a wider audience.

**32 184 000** Veris single-lever basin mixer