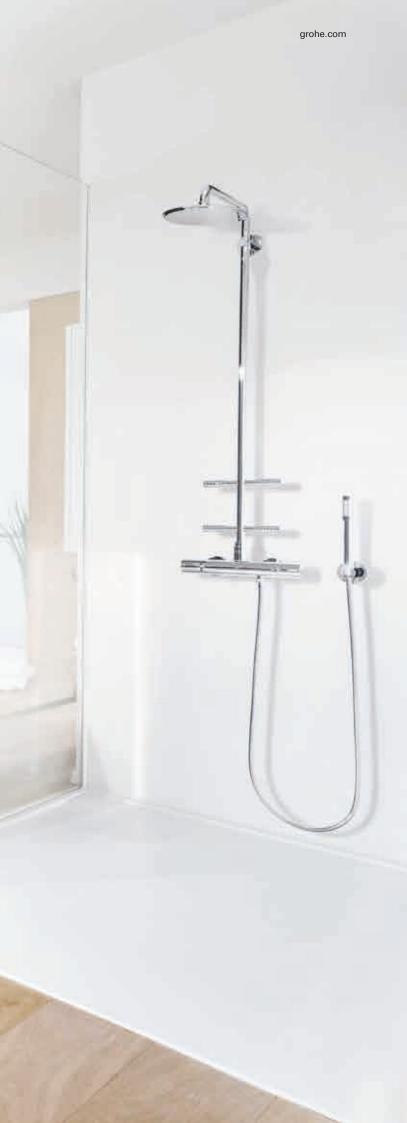

# **GROHE RAINSHOWER** BRINGING TOGETHER THE ESSENTIAL ELEMENTS OF A GREAT SHOWER

Upgrade your shower with the superior quality and functional excellence of the GROHE Rainshower system to create your personal comfort zone. With their refined interior technologies, the shower heads provide a balanced water flow from all nozzles, for unparalleled comfort with all spray patterns. Protecting your skin from scalding is one of our priorities at GROHE. This is why we have integrated a stop button so the water temperature cannot be turned up too high, which is especially important for children. With its precise thermostats, this shower system instantly delivers water at the desired temperature, keeping it constant without unpleasant fluctuations. All the thermostats are equipped with a cooling technology, so they are always safe to touch. Fully indulge in a luxurious, relaxing shower with this feature-packed design and the option of reducing your water consumption by up to 50% thanks to the GROHE EcoJoy technology.

# **GROHE GROHTHERM F** THE FREEDOM TO DESIGN YOUR PERFECT SPA SHOWER

At GROHE we know that creating a sensational shower involves more than looks alone. Water gives life to your shower, so how you choose to control it makes all the difference. Grohtherm F gives you the freedom to design your spa shower exactly as you please. Featuring GROHE TurboStat technology, the shower thermostat responds within a fraction of a second to any changes in the incoming water supply. Constantly readjusting the balance of hot and cold water to ensure the temperature you select at the start of your shower remains constant for the duration of your shower.