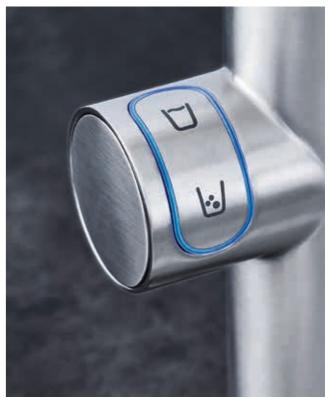

# **GROHE SMARTCONTROL** THE NEW SHOWER INTERFACE

Think of a shower. Isn't it simply water droplets falling down? It's hardly rocket science. And yet what GROHE SmartControl does with water has to be felt to be believed. It elevates the simple shower to a whole new shower experience – that seems to have been made for you alone. The intelligence of GROHE SmartControl lets you rediscover the element of water: you can surround yourself with fat, lazy droplets like a summer rain or lend form to the water to massage and soothe away the day. Turn the volume down to deliver a fine spray. Or choose the right degree of warmth for every water drop. All at the touch of your finger.

**29 126 000** SmartControl thermostat

**29 125 000** SmartControl thermostat with shower holder

**29 121 000** SmartControl thermostat

Pages 108 | 109

1.