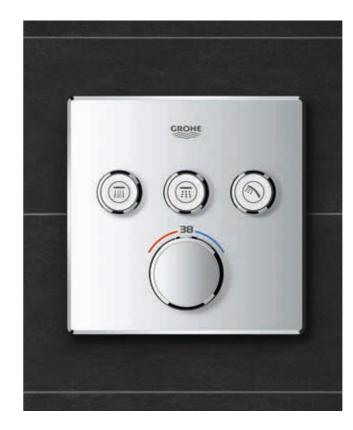

# **GROHE SMARTCONTROL** THE NEW SHOWER INTERFACE

Think of a shower. Isn't it simply water droplets falling down? It's hardly rocket science. And yet what GROHE SmartControl does with water has to be felt to be believed. It elevates the simple shower to a whole new shower experience – that seems to have been made for you alone. The intelligence of GROHE SmartControl lets you rediscover the element of water: you can surround yourself with fat, lazy droplets like a summer rain or lend form to the water to massage and soothe away the day. Turn the volume down to deliver a fine spray. Or choose the right degree of warmth for every water drop. All at the touch of your finger.

**29 126 000** SmartControl thermostat

**29 125 000** SmartControl thermostat with shower holder

**29 121 000** SmartControl thermostat

Pages 108 | 109

1.