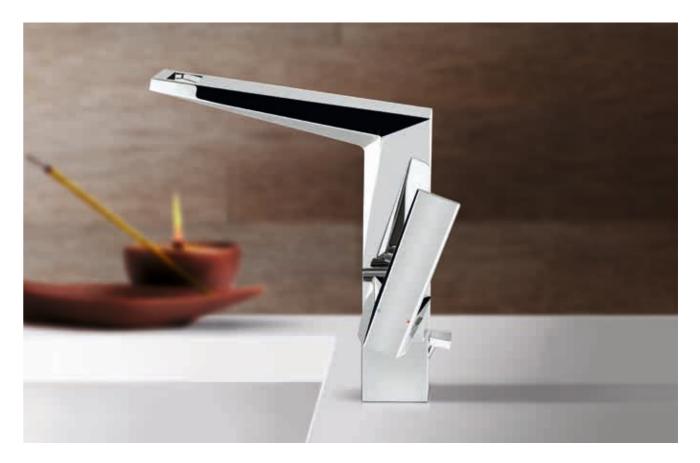

# **GROHE ALLURE BRILLIANT** LIKE A DIAMOND

Crisp planes, intriguing angles and cut-out details, Allure Brilliant illustrates the absolute precision that can only be achieved through years of experience and an unfaltering passion for innovation. Complex without being complicated, faceted taps add a new dimension to bathroom design, and a new dimension to water. With its gem-like quality and structured shape, GROHE Allure Brilliant exudes architectural appeal. Our designers and engineers have taken on the role of lapidaries, refining and polishing with utmost care to create a collection of intriguing designs, which will challenge your perception of bathroom fittings.

**20 344 000** Allure Brillant 3-hole basin mixer

**23 109 000** Allure Brilliant single-lever basin mixer