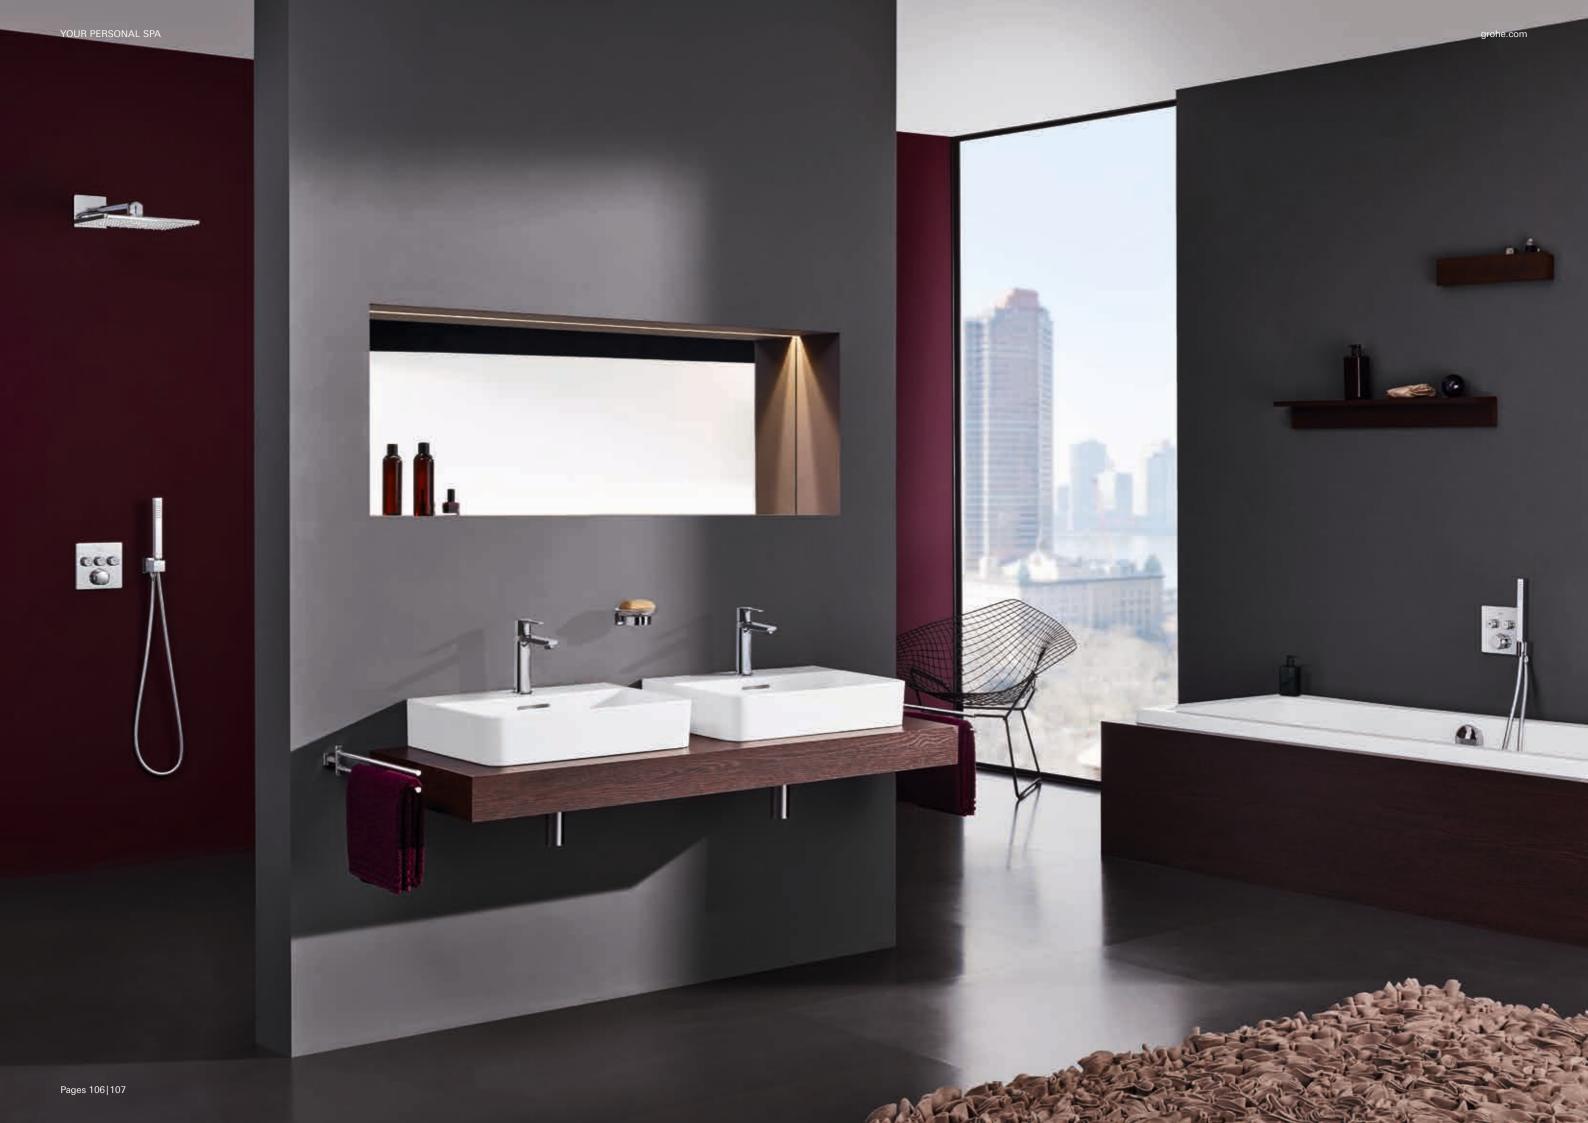

# **GROHE SMARTCONTROL** THE NEW SHOWER INTERFACE

Think of a shower. Isn't it simply water droplets falling down? It's hardly rocket science. And yet what GROHE SmartControl does with water has to be felt to be believed. It elevates the simple shower to a whole new shower experience – that seems to have been made for you alone. The intelligence of GROHE SmartControl lets you rediscover the element of water: you can surround yourself with fat, lazy droplets like a summer rain or lend form to the water to massage and soothe away the day. Turn the volume down to deliver a fine spray. Or choose the right degree of warmth for every water drop. All at the touch of your finger.

**29 126 000** SmartControl thermostat

**29 125 000** SmartControl thermostat with shower holder

**29 121 000** SmartControl thermostat

Pages 108 | 109

1.