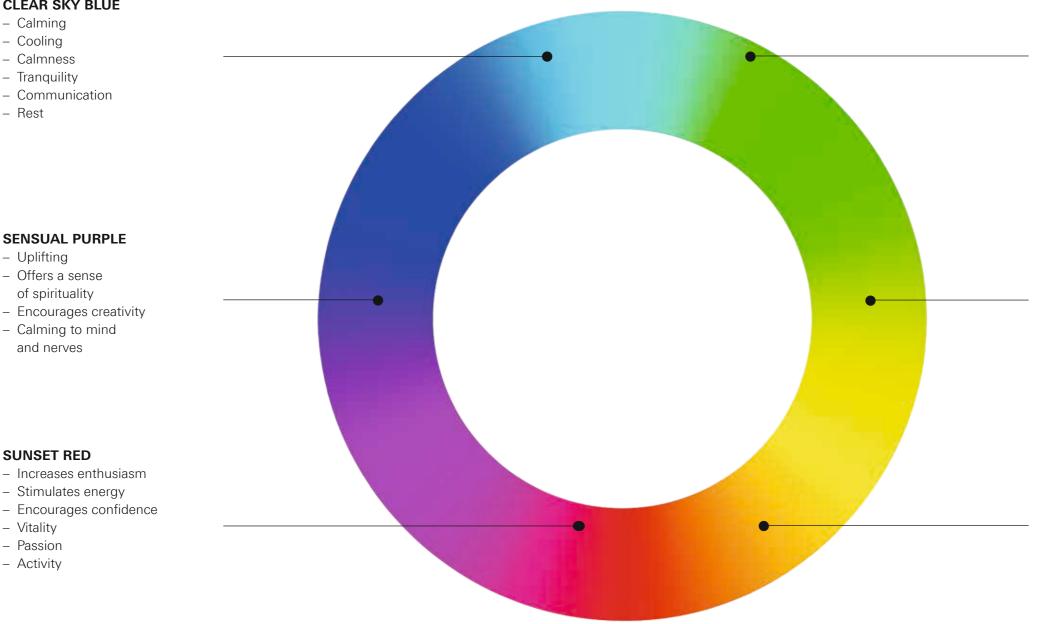

Every colour has a different wavelength and therefore its own energy, which has a varying effect on the mind and body. Red represents vitality and activity, while blue is considered to be a calming colour. One of our primary objectives when developing GROHE F-digital Deluxe was to give you the opportunity to change the lighting to suit your mood, and allow you to enjoy your own personal chromotherapy experience while in the shower.

Using the GROHE SPA app, you simply select the colour of your choice for your shower from a specially designed colour wheel. For example, you might wish to start your day with stimulating yellow, enjoy soft purple after a steam bath or get an exciting evening off to a great start with optimistic orange. With GROHE F-digital Deluxe you can integrate up to four high-quality LED light modules\* into your shower, all of which are dimmable.

You can therefore choose a light intensity that reflects your mood. And, of course, you can save all of your settings so that the perfect colour for tomorrow morning's shower is just a movement of the hand away.

#### **CLEAR SKY BLUE**

- Calming
- Cooling
- Calmness
- Tranquility
- Communication
- Rest

#### SENSUAL PURPLE

- Uplifting
- Offers a sense
- Calming to mind
- and nerves

#### SUNSET RED

- Increases enthusiasm
- Stimulates energy
- Encourages confidence
- Vitality
- Passion
- Activity