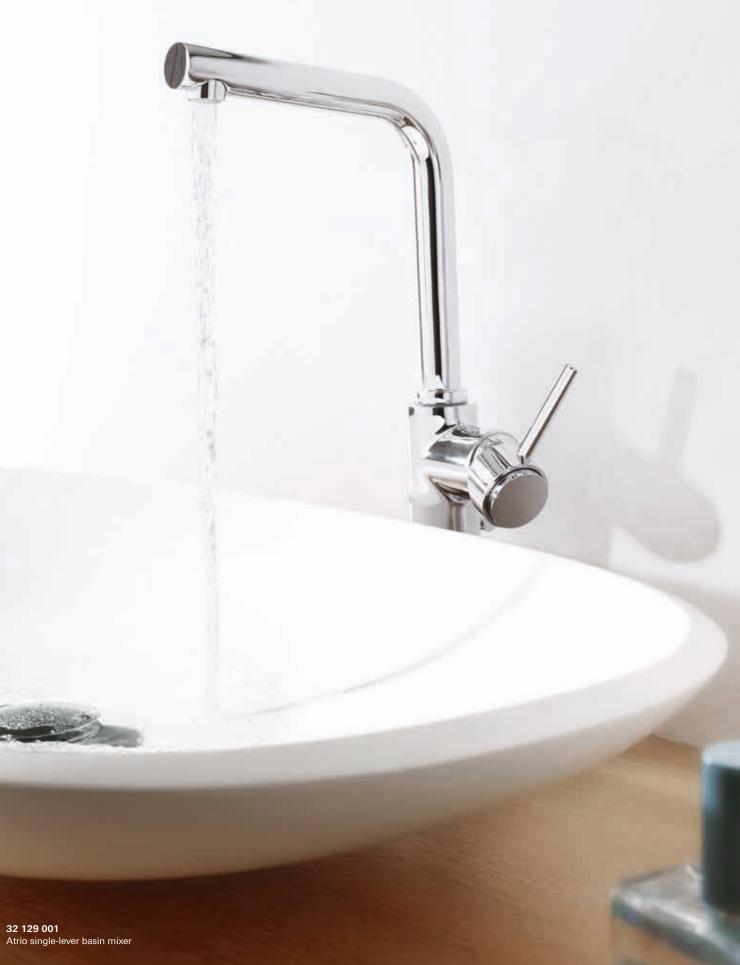

# **GROHE ATRIO** MODERN AND MINIMALIST

Dynamic, youthful and vibrant, Atrio One brings an air of modernity to the bathroom. Pure cylinders are extruded in various depths and diameters to create two collections – Atrio C spout and Atrio 7°. Both ranges utilise slender lever handles and reduced proportions to convey a modern aesthetic that ensures coordination with a variety of interior styles. Modern and minimalist but human too – perfect for the relaxing environment of your spa bathroom. But not only does GROHE Atrio shape the look of your bathroom; it also shapes the way you interact with water. Whether it's the graceful high arch of an Atrio C spout, or Atrio 7°- where the spout is pitched at an angle of seven degrees – both designs increase the comfort zone at the basin and create more space for you to enjoy water.

10 C (10

=

**20 008 000** Atrio 3-hole basin mixer

20 009 000 Atrio 3-hole basin mixer

Pages 50|51