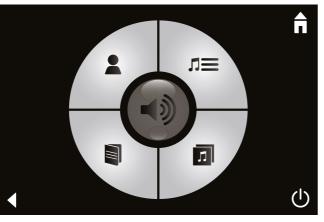

### **F-DIGITAL DELUXE** GROHE SPA APP

Using a wireless Bluetooth connection, the GROHE SPA app\* and GROHE F-digital Deluxe modules you can stimulate all of your senses with just a single movement of the hand – available for Apple and Android mobile devices.

# TOUCH

Just one touch and you can transform your shower into your own personal spa. Soft lighting, relaxing steam and your favourite music. you can stimulate all of your senses with just a single movement of the hand.

# SOUND

There's nothing on this earth that moves us more than music. The perfect song or sound can fill us with joy, make us feel relaxed, recharge our batteries or help us forget our troubles. Now with the GROHE sound modules, let you enjoy your favourite music while showering.