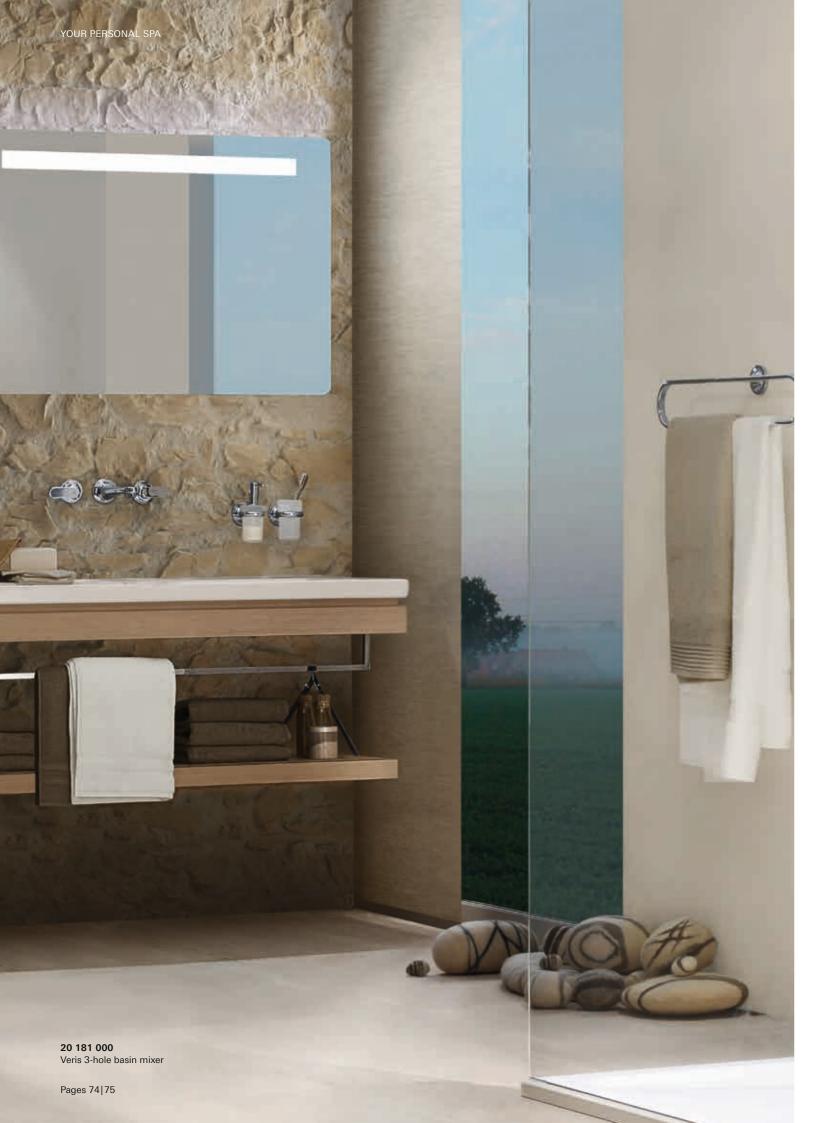

# **GROHE VERIS BLENDING RESTRAINT** WITH EMOTION

Rooted in the philosophy of sensual minimalism, GROHE Veris blends sobriety with emotion. Sinuous curves meet soft edges to create a timeless and striking form. Sharing the same DNA as our award-winning GROHE Ondus collections, Veris extends this unique aesthetic philosophy to a wider audience.

**32 184 000** Veris single-lever basin mixer