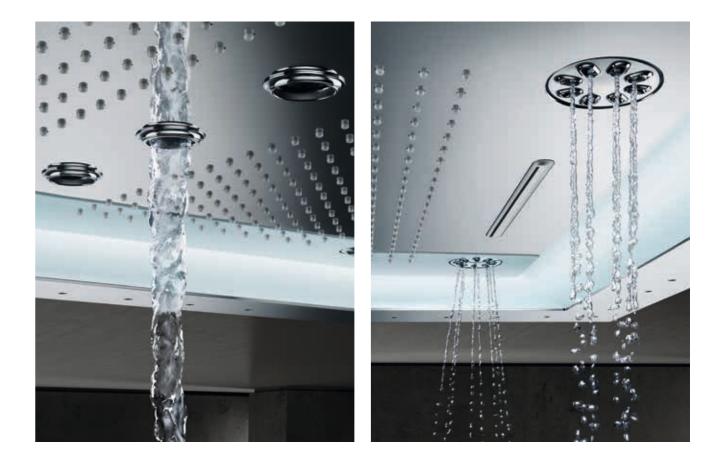

# **GROHE AQUASYMPHONY** PURE LUXURY

Imagine you could start each and every day with an excursion into paradise. GROHE AquaSymphony lets you escape for a moment and step into another world: a world where the interplay of water exhilarates and renews you, bathing you in softly coloured light and soothing you with relaxing sounds. Become part of a composition that inspires all the senses – the symphony of showering. GROHE AquaSymphony is not a shower – it's a wellness zone, a place where water takes on a life of its own. GROHE AquaSymphony plays with water, creating ever-changing liquid harmonies. Just imagine the pleasure that awaits you. \*\*\*\*\*\*

P227777

**26 373 000** AquaSymphony ceiling shower