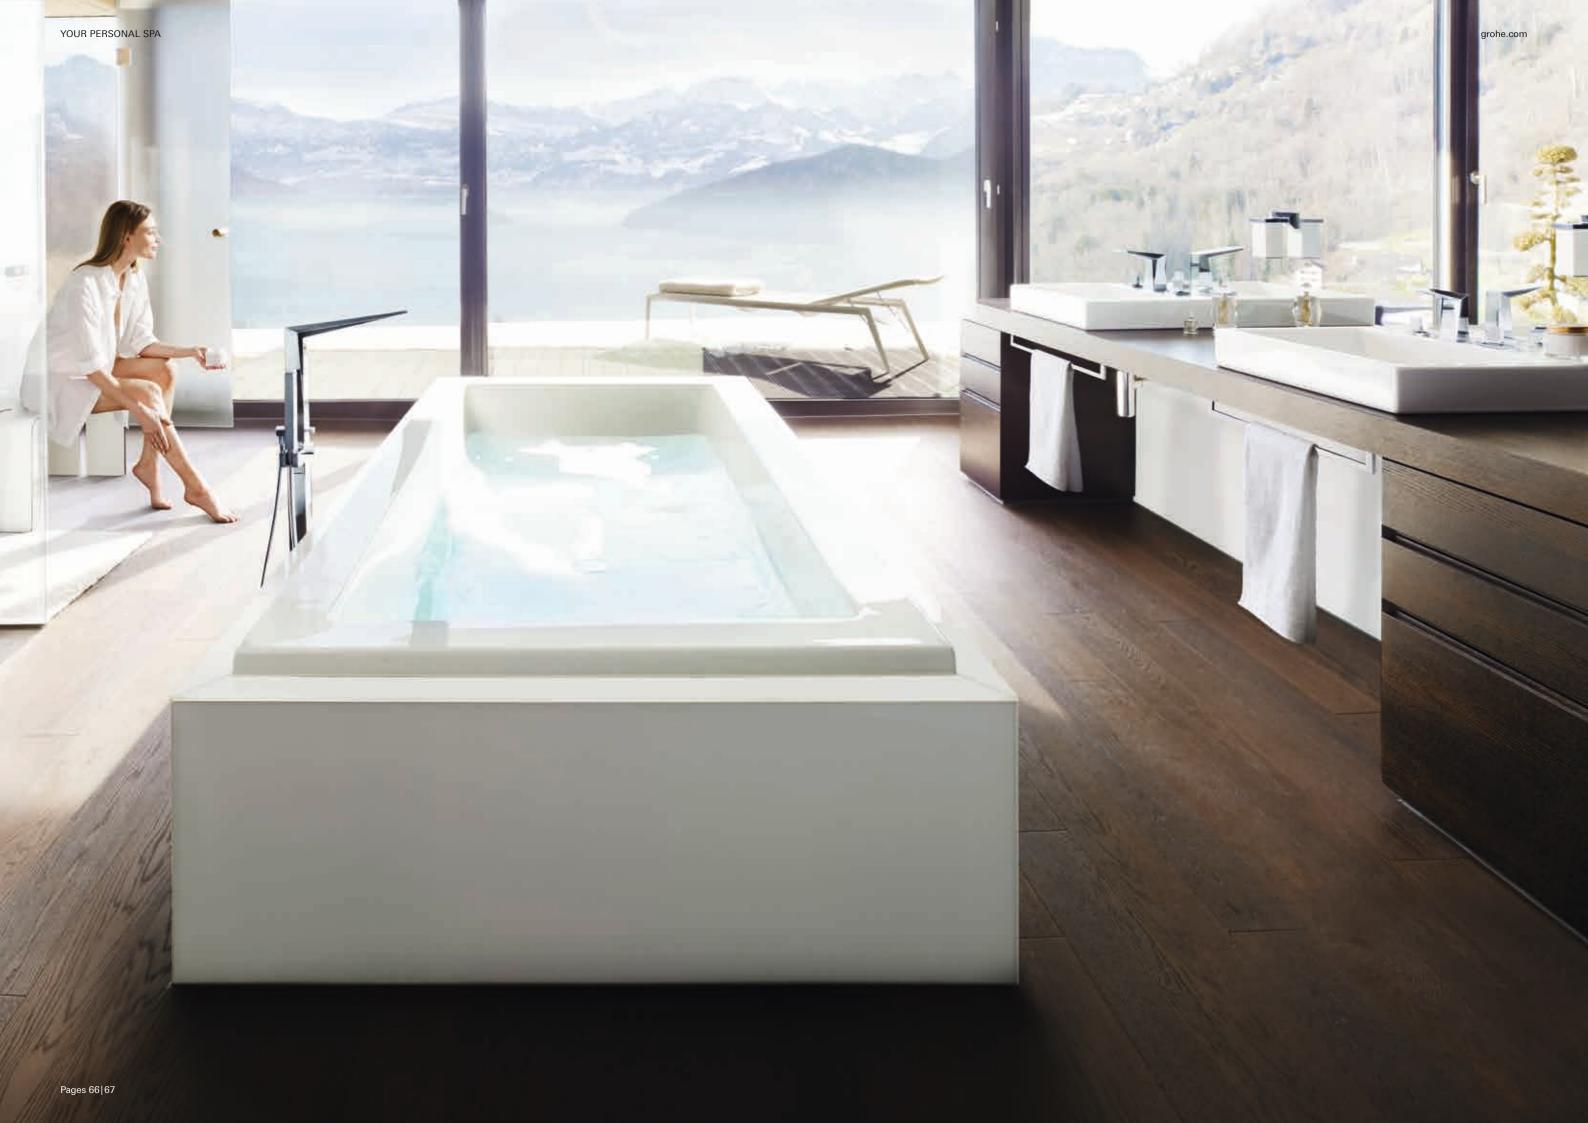

# **GROHE ALLURE BEAUTY MEETS FUNCTION**

Perfectly balanced proportions on the outside and technically advanced on the inside – GROHE Allure unites inherent beauty with unmatched performance. Cylindrical bodies rise from square and rectangular base plates adding to its minimalist appeal, while the collection offers a choice of two handle styles - a flat lever or a tri-spoke design – to meet your exacting requirements. Taps and fittings in this GROHE SPA collection illustrate our commitment to unrivalled quality in the bathroom.

19 309 000 Allure 2-hole basin mixer

**23 076 000** Allure single-lever basin mixer