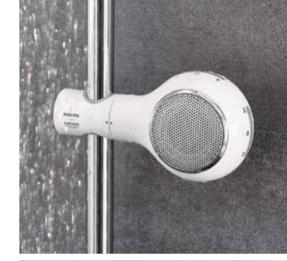

#### Two experts, one innovation: Aquatunes

PHILIPS, the global brand for audio systems, and GROHE, the leading sanitary brand, have co-developed the unique Aquatunes Bluetooth-shower speaker.

- Bluetooth wireless music streaming with a range of up to 25 feet (works with devices with Bluetooth 4.0 or below)
- High quality audio experience thanks to PHILIPS sound technology - Total Output: 2W
- Water resistant (IPx6) 100 % suitable for use in your bath or shower
- Simple and fast installation on your existing Ø <sup>7</sup>/<sub>8</sub>" to 1 <sup>1</sup>/<sub>8</sub>" shower rail or arm.
- Easy to use also under the shower
- ShockProof tested to withstand a fall from 3 feet
- Induction charging
- Built-in rechargeable battery provides > 8 hours of run time
- 2 Year Warranty

## **AQUATUNES**

**26 270 LV0**Bluetooth shower speaker 110 V
Complete set includes speaker charging base & holder