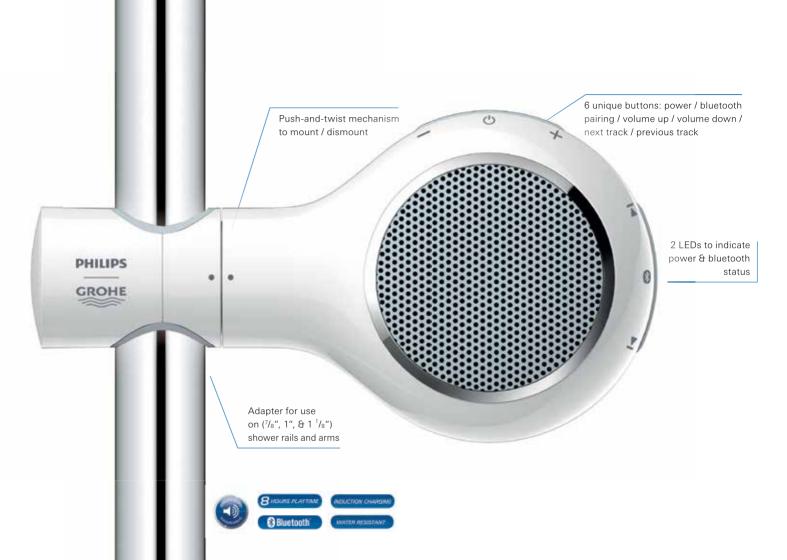

#### Two experts, one innovation: Aquatunes

PHILIPS, the global brand for audio systems, and GROHE, the leading sanitary brand, have co-developed the unique Aquatunes Bluetooth-shower speaker.

- Bluetooth wireless music streaming with a range of up to 25 feet (works with devices with Bluetooth 4.0 or below)
- High quality audio experience thanks to PHILIPS sound technology - Total Output: 2W
- Water resistant (IPx6) 100 % suitable for use in your bath or shower
- Simple and fast installation on your existing Ø <sup>7</sup>/<sub>8</sub>" to 1 <sup>1</sup>/<sub>8</sub>" shower rail or arm.
- Easy to use also under the shower
- ShockProof tested to withstand a fall from 3 feet
- Induction charging
- Built-in rechargeable battery provides > 8 hours of run time
- 2 Year Warranty

## **AQUATUNES**

**26 270 LV0**Bluetooth shower speaker 110 V
Complete set includes speaker charging base & holder

## REPLACEMENT ACCESSORIES

**26 326 L00** Induction charging base 110 V

26 323 L00

Holder for  $^{7}/_{8}$ ", 1" & 1  $^{1}/_{8}$  shower rails or arms