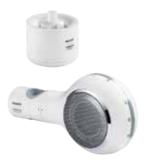

## **AQUATUNES**

**26 270 LV0**Bluetooth shower speaker 110 V
Complete set includes speaker charging base & holder

## REPLACEMENT ACCESSORIES

**26 326 L00** Induction charging base 110 V

26 323 L00

Holder for  $^{7}/_{8}$ ", 1" & 1  $^{1}/_{8}$  shower rails or arms