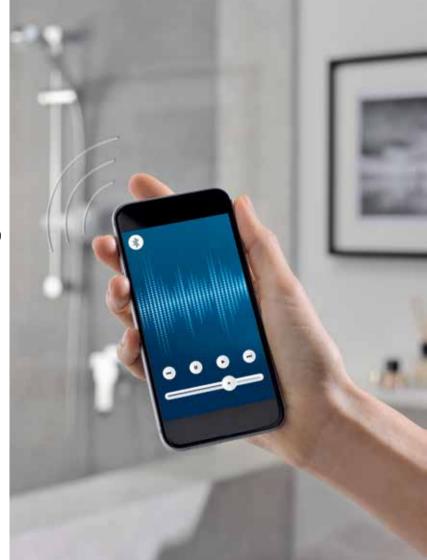

#### Two experts, one innovation: Aquatunes

PHILIPS, the global brand for audio systems, and GROHE, the leading sanitary brand, have co-developed the unique Aquatunes Bluetooth-shower speaker.

- Bluetooth wireless music streaming with a range of up to 25 feet (works with devices with Bluetooth 4.0 or below)
- High quality audio experience thanks to PHILIPS sound technology - Total Output: 2W
- Water resistant (IPx6) 100 % suitable for use in your bath or shower
- Simple and fast installation on your existing Ø <sup>7</sup>/<sub>8</sub>" to 1 <sup>1</sup>/<sub>8</sub>" shower rail or arm.
- Easy to use also under the shower
- ShockProof tested to withstand a fall from 3 feet
- Induction charging
- Built-in rechargeable battery provides > 8 hours of run time
- 2 Year Warranty