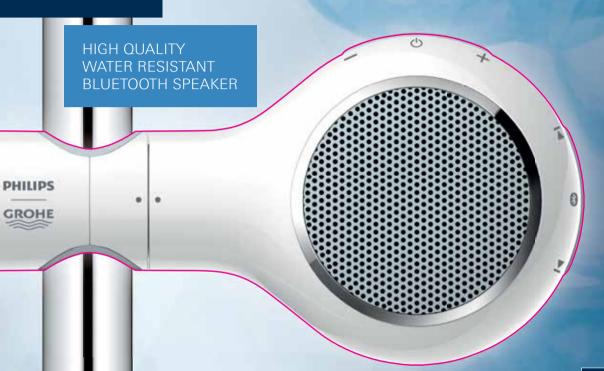

#### Two experts, one innovation: Aquatunes

PHILIPS, the global brand for audio systems, and GROHE, the leading sanitary brand, have co-developed the unique Aquatunes Bluetooth-shower speaker.

- Bluetooth wireless music streaming with a range of up to 25 feet (works with devices with Bluetooth 4.0 or below)
- High quality audio experience thanks to PHILIPS sound technology - Total Output: 2W
- Water resistant (IPx6) 100 % suitable for use in your bath or shower
- Simple and fast installation on your existing Ø <sup>7</sup>/<sub>8</sub>" to 1 <sup>1</sup>/<sub>8</sub>" shower rail or arm.
- Easy to use also under the shower
- ShockProof tested to withstand a fall from 3 feet
- Induction charging
- Built-in rechargeable battery provides > 8 hours of run time
- 2 Year Warranty

## **AQUATUNES**

**26 270 LV0**Bluetooth shower speaker 110 V
Complete set includes speaker charging base & holder