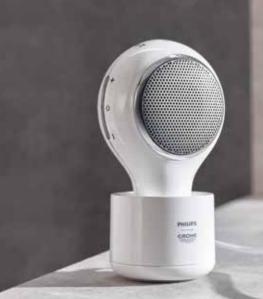

#### Two experts, one innovation: Aquatunes

PHILIPS, the global brand for audio systems, and GROHE, the leading sanitary brand, have co-developed the unique Aquatunes Bluetooth-shower speaker.

- Bluetooth wireless music streaming with a range of up to 25 feet (works with devices with Bluetooth 4.0 or below)
- High quality audio experience thanks to PHILIPS sound technology - Total Output: 2W
- Water resistant (IPx6) 100 % suitable for use in your bath or shower
- Simple and fast installation on your existing Ø <sup>7</sup>/<sub>8</sub>" to 1 <sup>1</sup>/<sub>8</sub>" shower rail or arm.
- Easy to use also under the shower
- ShockProof tested to withstand a fall from 3 feet
- Induction charging
- Built-in rechargeable battery provides > 8 hours of run time
- 2 Year Warranty

## **AQUATUNES**

**26 270 LV0**Bluetooth shower speaker 110 V
Complete set includes speaker charging base & holder

## REPLACEMENT ACCESSORIES

**26 326 L00** Induction charging base 110 V

26 323 L00

Holder for  $^{7}/_{8}$ ", 1" & 1  $^{1}/_{8}$  shower rails or arms