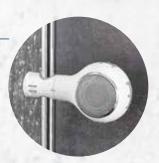

# WITH PURCHASE OF ANY SHOWER SYSTEM

**EURODISC COSMOPOLITAN**Basin Mixer S-Size

33 190 20E

AQUATUNES SPLASHPROOF
Bluetooth Speaker

**\$99** (U.P. \$149)

GROHE's baseline technologies, the **Go for Better** Euphoria XXL luxury metal shower heads come with GROHE PureRain Spray and DropStop function to prevent after-dripping when closing the valve.