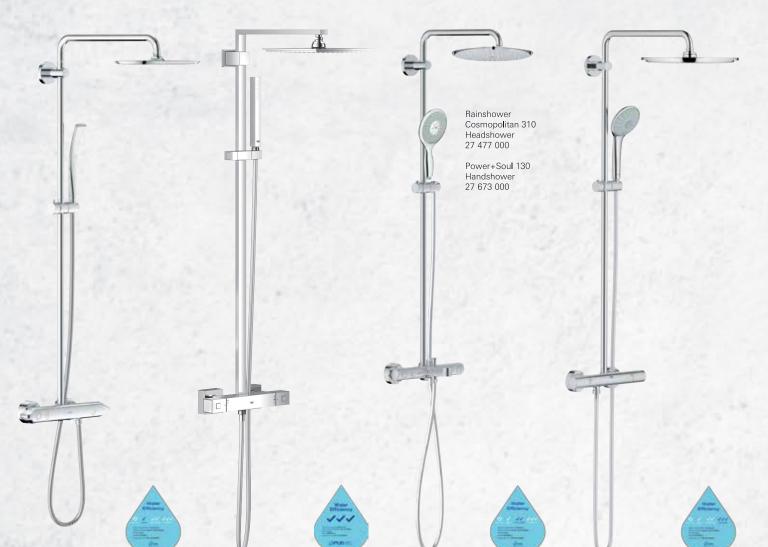

RAINSHOWER® VERIS 300 Shower System Thermostatic

27 472 000

\$2399 (U.P. \$4532.55)

**EUPHORIA CUBE XXL 230** 

Shower System Thermostatic 26 087 000

\$2299 (U.P. \$3537.45)

EUPHORIA

Shower System Thermostatic Bath 26 243 000

\$1499 (U.P. \$2732.15)

**EUPHORIA XXL 310** 

Shower System Thermostatic 26 075 000

\$1199 (U.P. \$1944.07)