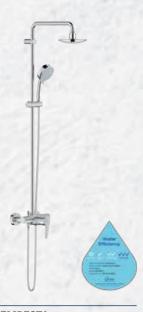

## **NEW TEMPESTA COSMOPOLITAN 160**

Shower System One-hand Mixer 26 224 000

\$559 (U.P. \$1069.10)