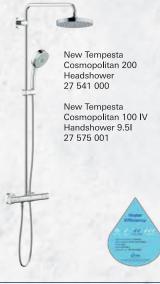

# **NEW TEMPESTA COSMOPOLITAN 200**

Shower System One-hand Mixer 26 244 000

\$599 (U.P. \$1563.89)