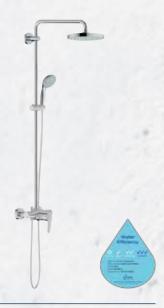

# **NEW TEMPESTA COSMOPOLITAN 200**

Shower System Single Lever Bath Mixer 26 305 000

\$649 (U.P. \$1150.08)