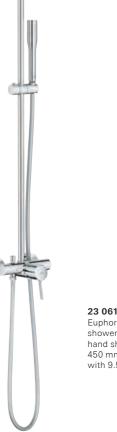

#### 23 061 003

Euphoria 260 shower system with one hand mixer hand shower with 1 spray 450 mm shower arm with 9.5 l/min. GROHE EcoJoy