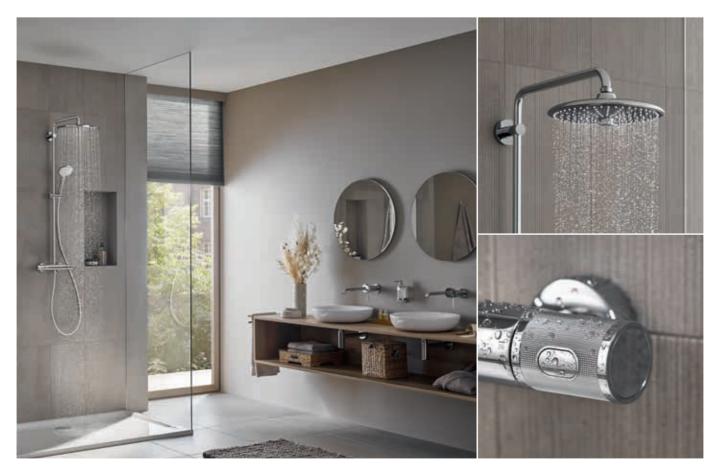

# GROHE EUPHORIA 310 & 260

Bring a fresh look and superior safety features to any bathroom with the updated GROHE Euphoria range of shower systems. Thanks to the FastFixation system with adjustable upper bracket the shower can be installed quickly and fuss-free, making it ideal for easy upgrades. The safety of the whole family has also been taken care of with GROHE CoolTouch technology, which ensures that the thermostat's body will never get too hot to touch, eliminating the risk of scalding. And with a slimmer, more spacious design, with more options to adapt to your personal style, GROHE Euphoria is the easy way to put the joy back into your bathroom.

## EUPHORIA 310 & 260 SHOWER SYSTEMS

26 362 LN1 Universal tray for Euphoria & Tempesta shower systems