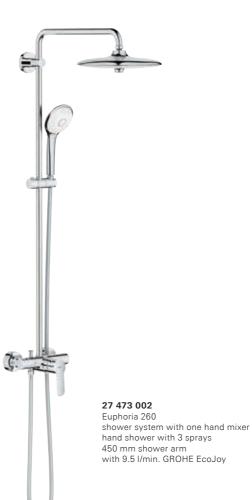

#### 23 061 003

Euphoria 260 shower system with one hand mixer hand shower with 1 spray 450 mm shower arm with 9.5 l/min. GROHE EcoJoy