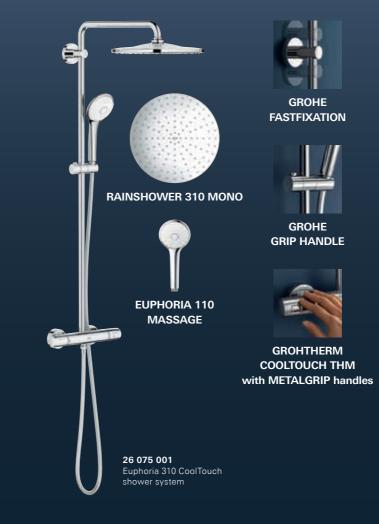

### EUPHORIA 310 SYSTEM

### 26 723 000

Euphoria 310 CoolTouch shower system with thermostat hand shower with 3 sprays 450 mm shower arm with 9.5 l/min. GROHE EcoJoy

26 075 001 without GROHE EcoJoy