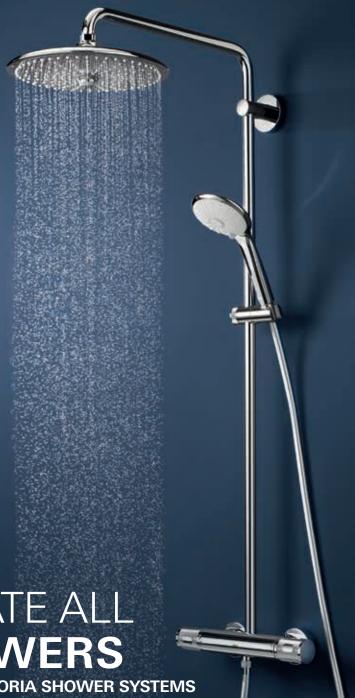

### UPDATE ALL **SHOWERS GROHE EUPHORIA SHOWER SYSTEMS**

# GROHE EUPHORIA 310 & 260

Bring a fresh look and superior safety features to any bathroom with the updated GROHE Euphoria range of shower systems. Thanks to the FastFixation system with adjustable upper bracket the shower can be installed quickly and fuss-free, making it ideal for easy upgrades. The safety of the whole family has also been taken care of with GROHE CoolTouch technology, which ensures that the thermostat's body will never get too hot to touch, eliminating the risk of scalding. And with a slimmer, more spacious design, with more options to adapt to your personal style, GROHE Euphoria is the easy way to put the joy back into your bathroom.