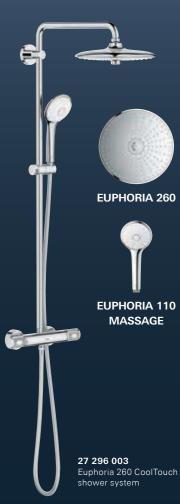

### EUPHORIA 260 SYSTEM

GROHE FASTFIXATION

GROHE PROGRIP HANDLE

GROHTHERM COOLTOUCH THM with PROGRIP handles

### 27 615 002

Euphoria 260 CoolTouch shower system with thermostat hand shower with 3 sprays 450 mm shower arm with 9.5 l/min. GROHE EcoJoy

27 296 003 without GROHE EcoJoy