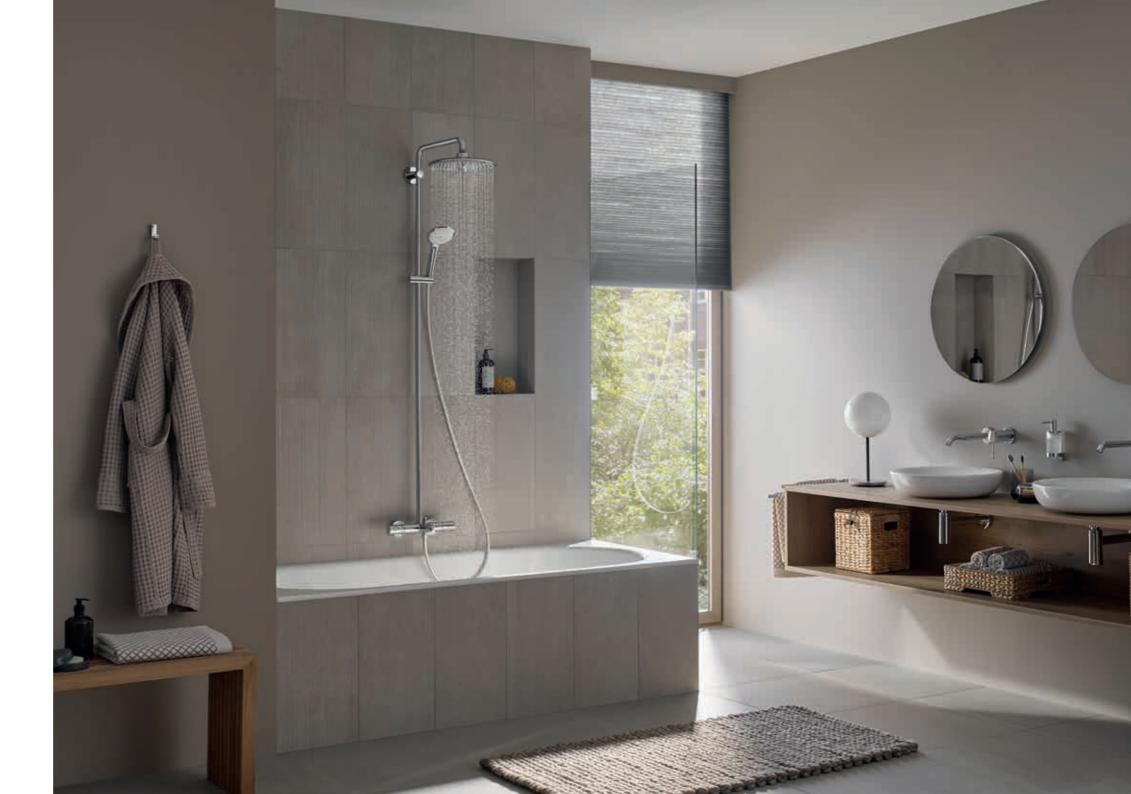

# GROHE EUPHORIA 310 & 260

Bring a fresh look and superior safety features to any bathroom with the updated GROHE Euphoria range of shower systems. Thanks to the FastFixation system with adjustable upper bracket the shower can be installed quickly and fuss-free, making it ideal for easy upgrades. The safety of the whole family has also been taken care of with GROHE CoolTouch technology, which ensures that the thermostat's body will never get too hot to touch, eliminating the risk of scalding. And with a slimmer, more spacious design, with more options to adapt to your personal style, GROHE Euphoria is the easy way to put the joy back into your bathroom.

### EUPHORIA 310 SYSTEM

### EUPHORIA 260 SYSTEM

GROHE FASTFIXATION

GROHE PROGRIP HANDLE

GROHTHERM COOLTOUCH THM with PROGRIP handles