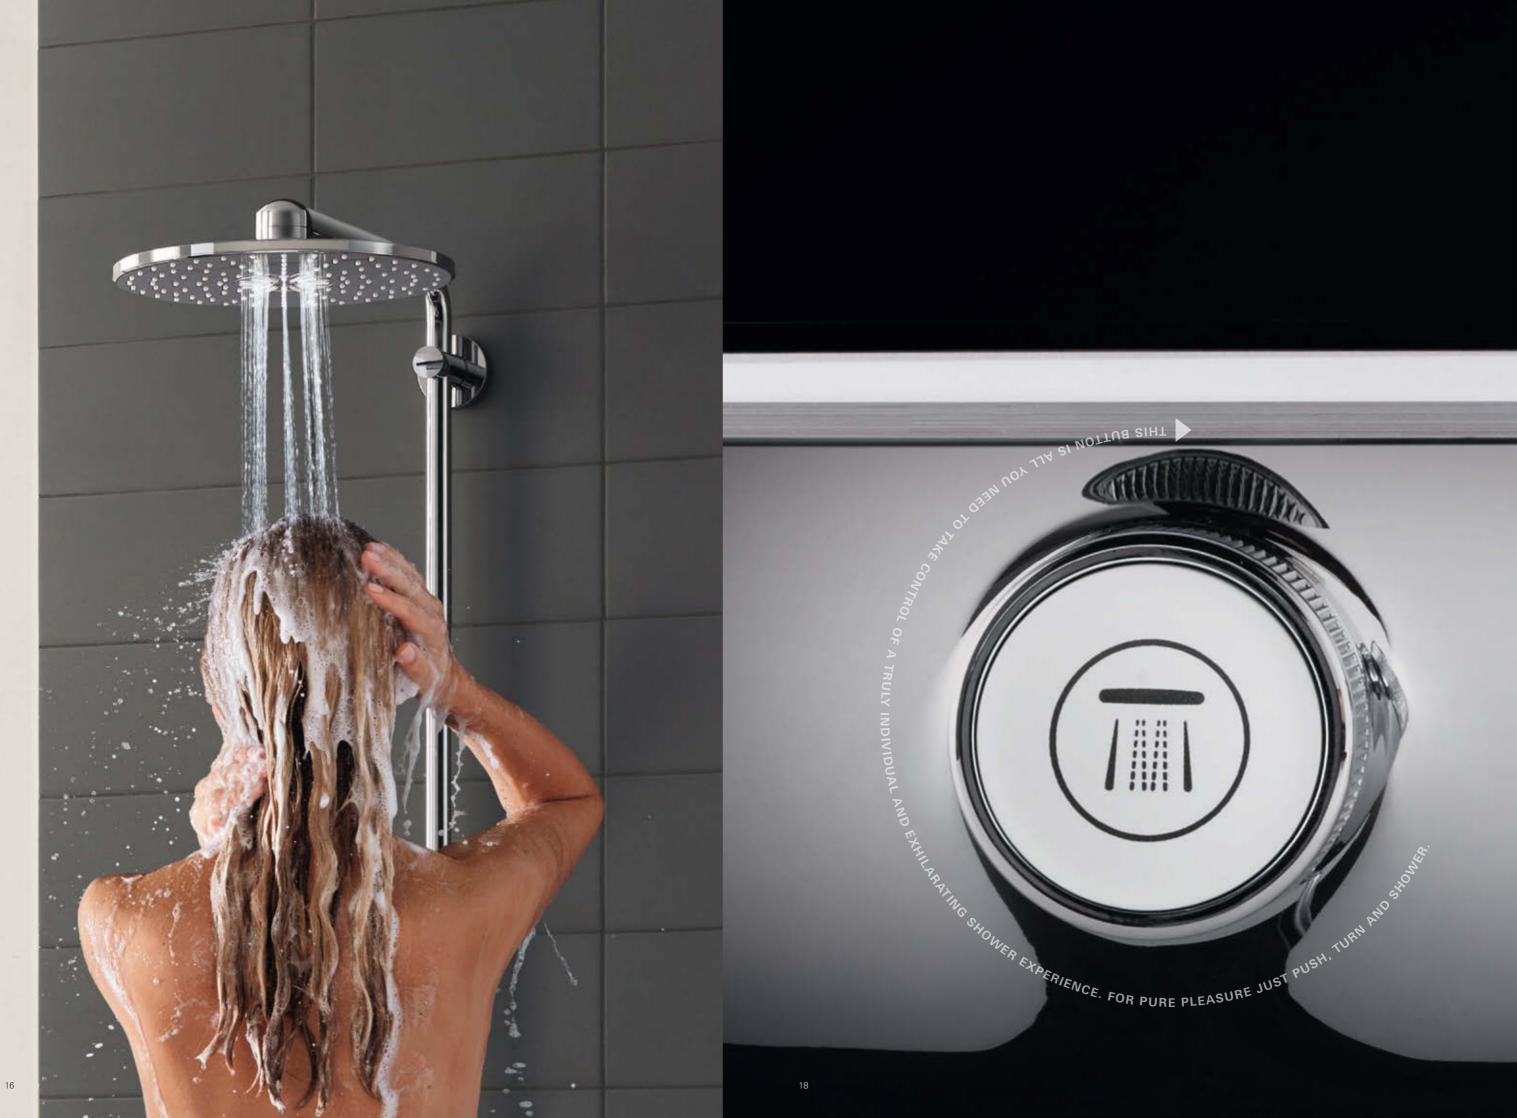

#### PUSH TO ACTIVATE – THEN TURN UP THE PLEASURE

What do we mean by SmartControl? It's when you can effortlessly influence every aspect of your shower, leaving you free to simply relish the moment and slip into a state of relaxation. SmartControl is intuitive control that happens without a moment's thought, simply delivering your perfect shower experience. A wealth of details and thought has gone into creating GROHE SmartControl – so that you get all the more out of it.

#### THE POWER BEHIND YOUR PERFECT SHOWER

Enjoying a refreshing and personalised shower has never Now turn the GROHE ProGrip handle to adjust the water been easier. Just push the button to choose your preferred flow: from a gentle shower to a powerful spray. Your shower spray. GROHE SmartControl lets you switch preferred setting is stored – perfect if you want to pause between two different shower head sprays and a hand the shower or till the next time you use it. The innovative shower. Perhaps you'd prefer two sprays at the same GROHE SmartControl technology offers spray selection time? No problem, just activate both buttons and enjoy. and water control in one.