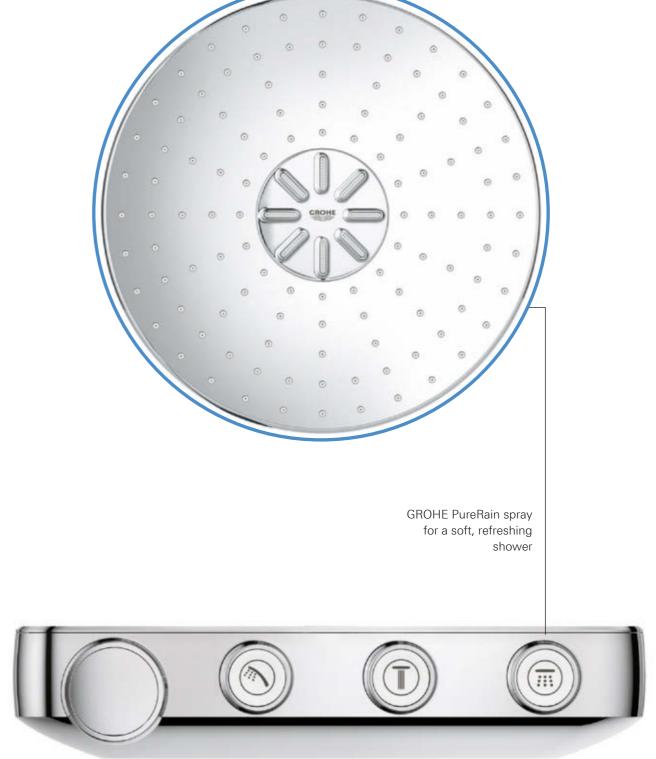

#### 2. DISCOVER A UNIQUE LEVEL OF RELAXATION: THE GROHE PURERAIN SPRAY

#### **RINSE AWAY** SHAMPOO RINSE AWAY STRESS

Choose between a gentle summer rain and a downpour – at the touch of a button. The central GROHE ActiveRain spray delivers a powerful spray pattern that rinses away every trace of shampoo, quickly and effectively, and stimulates your scalp for a tingling clean sensation. Or switch to the GROHE PureRain spray and relax under a soft, refreshing rain shower.