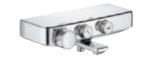

#### DISCOVER THE NEW STANDARD IN EXPOSED THERMOSTATS GROHTHERM SMARTCONTROL

We are proud to present our Grohtherm SmartControl: a major new development in exposed thermostats. Available as separate units, Grohtherm SmartControl exposed thermostats combine the design of GROHE and the comfort of SmartControl. We've given it a compact shape to offer more space under the shower and its EasyReach tray makes plenty of room on top for shower accessories. A forward-facing thermostat button makes operation from the front most convenient. And like all GROHE thermostats, Grohtherm SmartControl comes equipped with TurboStat for precise temperature control and 100% CoolTouch to keep thermostat surfaces at a safe temperature and avoid scalding.

The Grohtherm shower thermostat comes equipped with one SmartControl button. It is also available as a shower set, in combination with a 600 mm or 900 mm shower rail and the Euphoria 110 massage hand shower.

The Grohtherm SmartControl exposed thermostat for the bathtub comes with two SmartControl buttons: to control the bathtub spout and to operate a hand shower.

50

**MY** DIRTY LITTLE SECRET

01 | 02 GROHE RAINSHOWER SMARTCONTROL SHOWER SYSTEM | 0