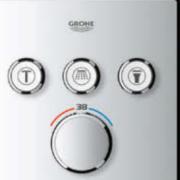

#### **GROHE EUPHORIA SMARTCONTROL 310 SHOWER SYSTEM:** COMBINING THE ESSENTIAL ELEMENTS OF A GREAT SHOWER

Whether you are looking for stylish design or functionality - or perhaps just ultimate control: the GROHE Euphoria SmartControl 310 shower system has it all. Its beautiful wide Rainshower 310 SmartActive head shower in sparkling chrome combines a powerful jet spray with a soft, refreshing spray. The hand shower can be individually positioned to any height, thanks to the fully adjustable shower holder: ideal for taking a shower without getting your hair wet.

Perfect control comes with the Grohtherm SmartControl with its intuitive "push, turn, shower" operation. This makes it simple to switch between two different spray patterns and the hand shower - or choose two at once if you prefer.

#### THE POWER BEHIND YOUR PERFECT SHOWER

Enjoying a refreshing and personalised shower has never Now turn the GROHE ProGrip handle to adjust the water been easier. Just push the button to choose your preferred flow: from a gentle shower to a powerful spray. Your shower spray. GROHE SmartControl lets you switch preferred setting is stored – perfect if you want to pause between two different shower head sprays and a hand the shower or till the next time you use it. The innovative shower. Perhaps you'd prefer two sprays at the same GROHE SmartControl technology offers spray selection time? No problem, just activate both buttons and enjoy. and water control in one.