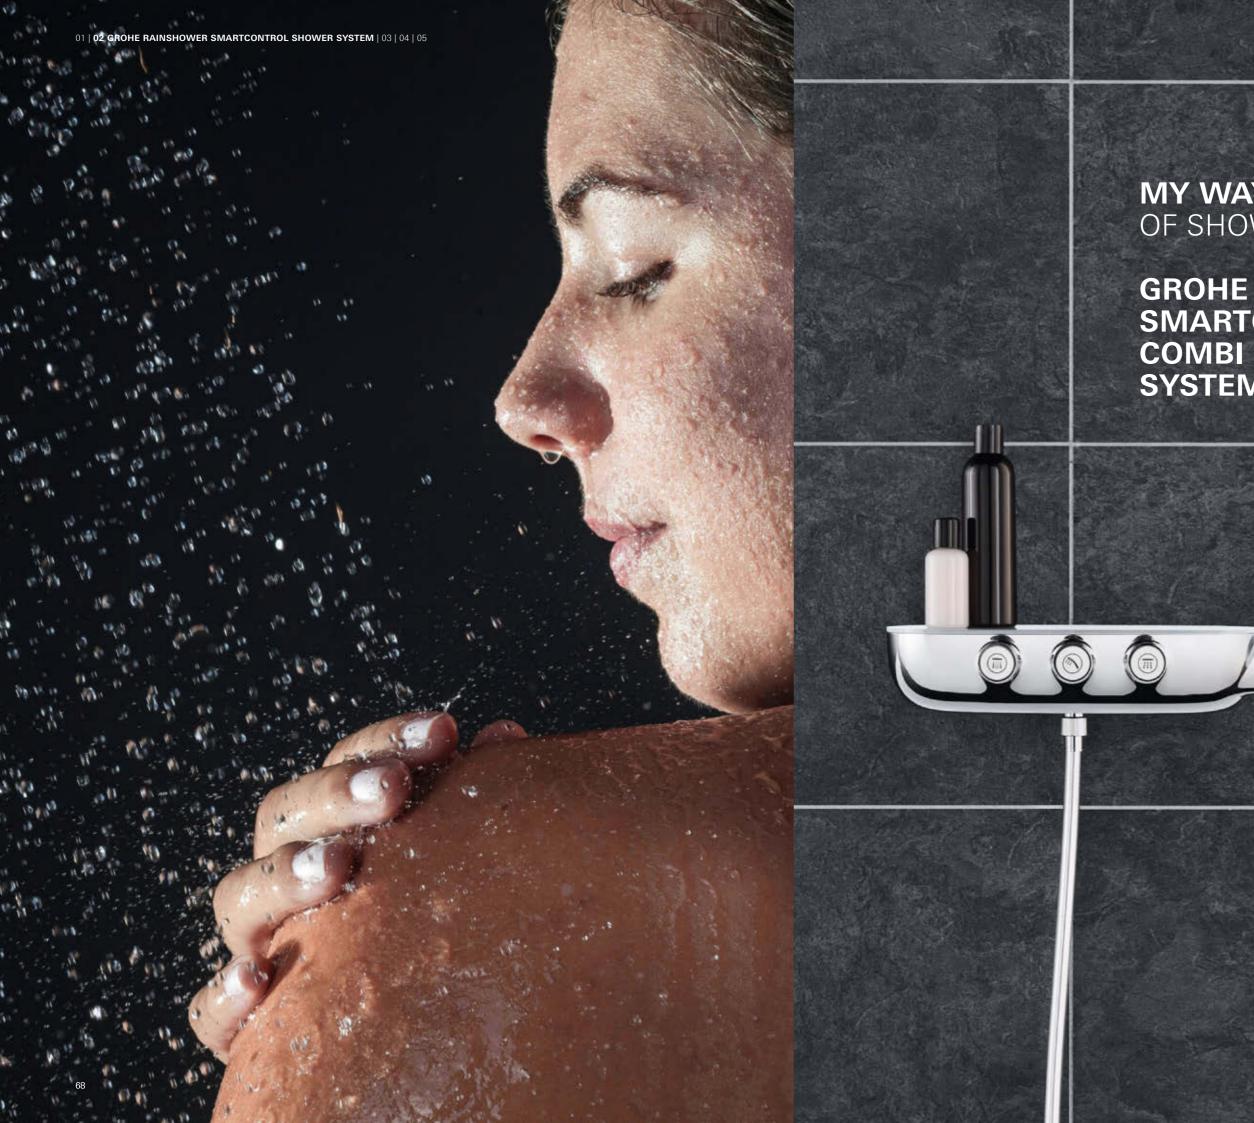

# SMARTCONTROL COMBI SHOWER SYSTEM

# THE BEST OF BOTH WORLDS: GROHE SMARTCONTROL COMBI SHOWER SYSTEM

Flexibility best describes the reason for choosing the GROHE SmartControl Combi shower system, which offers a range of different installation options and possible combinations.

This means for example, that you are free to position the thermostat either below the showerhead or, if you choose, away from the central axis – or even on one of the side walls of the shower. Flexibility also extends to the way you can combine the thermostat with other GROHE head, hand or body showers, creating your own personal shower experience. You also have the option of turning your bath into a shower – by combining the SmartControl thermostat with a bathtub inlet and a hand shower.

Like the GROHE SmartControl Exposed, the 'excealed' solution is also available in Duo and Mono versions and offers shelf space for shampoo and shower gel. With the GROHE SmartControl Combi shower system, the piping runs within the wall, connecting the SmartControl thermostat and the shower head. No shower rod means that cleaning is effortless – just one more of the pleasures you can expect from the GROHE SmartControl Combi shower system.