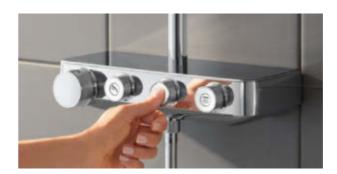

#### PUSH TO ACTIVATE – THEN TURN UP THE PLEASURE

What do we mean by SmartControl? It's when you can effortlessly influence every aspect of your shower, leaving you free to simply relish the moment and slip into a state of relaxation. SmartControl is intuitive control that happens without a moment's thought, simply delivering your perfect shower experience. A wealth of details and thought has gone into creating GROHE SmartControl – so that you get all the more out of it.

Perfect control comes with the Grohtherm SmartControl with its intuitive "push, turn, shower" operation. This makes it simple to switch between two different spray patterns and the hand shower - or choose two at once if you prefer.

#### THE POWER BEHIND YOUR PERFECT SHOWER

Enjoying a refreshing and personalised shower has never Now turn the GROHE ProGrip handle to adjust the water been easier. Just push the button to choose your preferred flow: from a gentle shower to a powerful spray. Your shower spray. GROHE SmartControl lets you switch preferred setting is stored – perfect if you want to pause between two different shower head sprays and a hand the shower or till the next time you use it. The innovative shower. Perhaps you'd prefer two sprays at the same GROHE SmartControl technology offers spray selection time? No problem, just activate both buttons and enjoy. and water control in one.