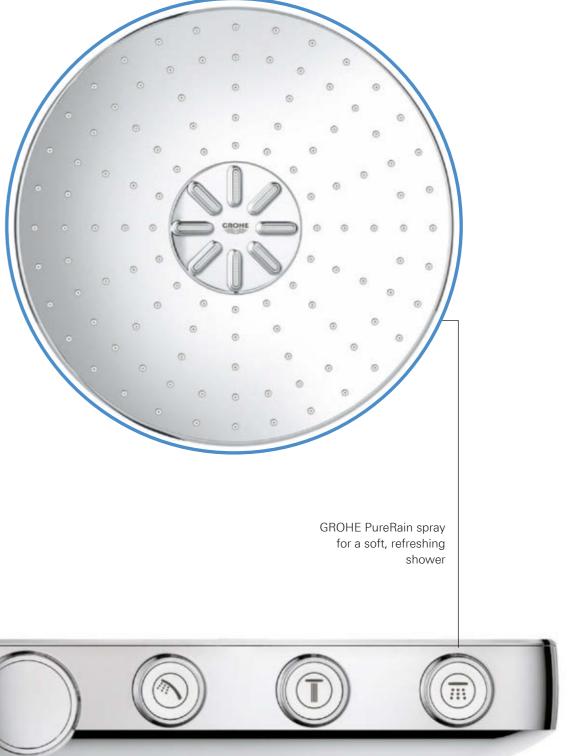

#### 2. DISCOVER A UNIQUE LEVEL OF RELAXATION: THE GROHE PURERAIN SPRAY

#### **RINSE AWAY** SHAMPOO RINSE AWAY STRESS

Choose between a gentle summer rain and a downpour – at the touch of a button. The central GROHE ActiveRain spray delivers a powerful spray pattern that rinses away every trace of shampoo, quickly and effectively, and stimulates your scalp for a tingling clean sensation. Or switch to the GROHE PureRain spray and relax under a soft, refreshing rain shower.