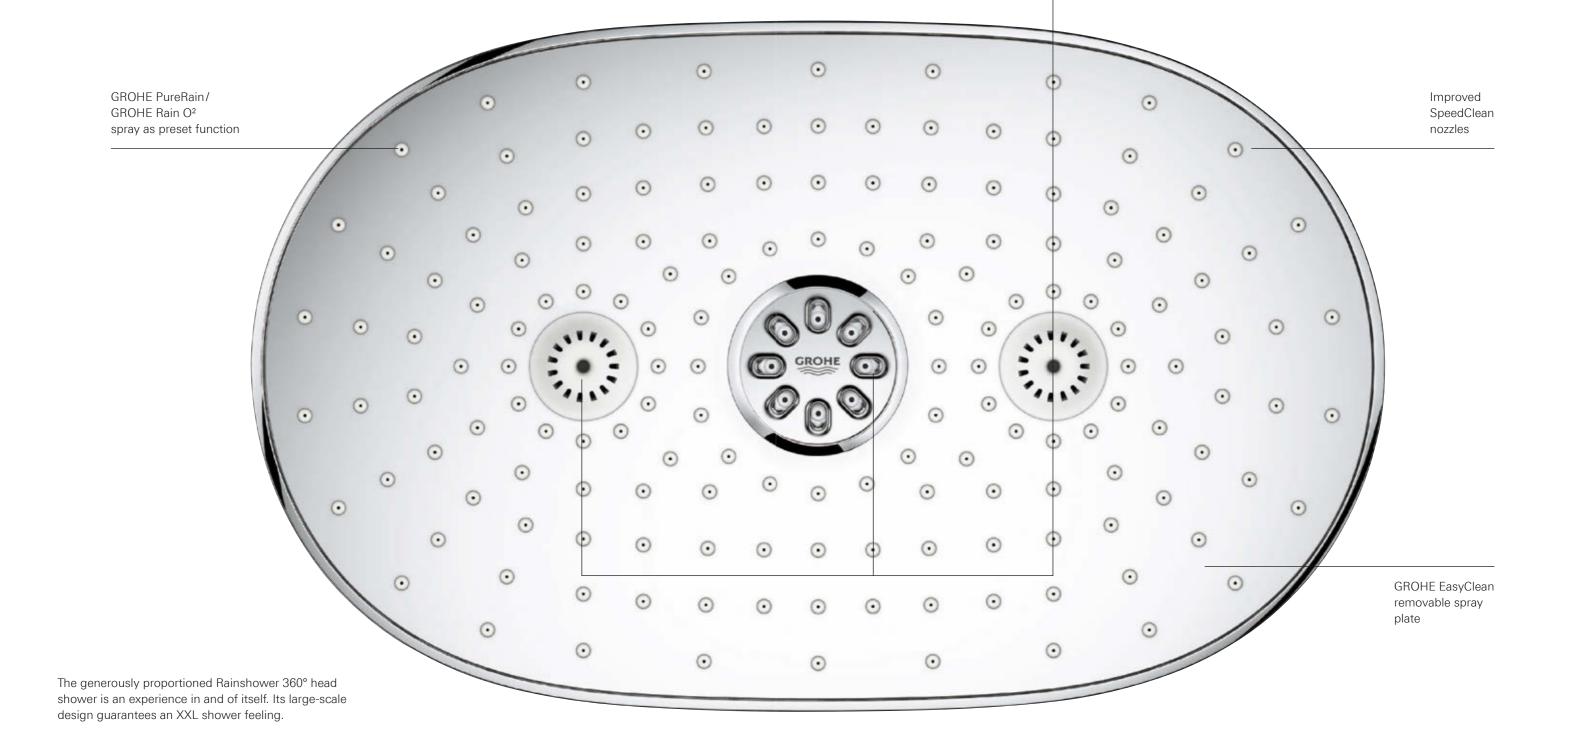

## WHEREVER YOU LOOK IT LOOKS GOOD

We are proud of the many beautiful features that we have given our Rainshower SmartControl shower system. Starting at the top: our stunning Rainshower 360 shower head. Its unique, extra-wide and ergonomic shape is designed to offer complete, all-body coverage, extending over your shoulders for the luxury of an all-surrounding shower. Moving down the slender shower rail, note the elegant, extremely flat design, set off by the minimalistic wall bracket.

And finally, the thermostat of the Rainshower SmartControl, with its shining, all-metal body and organic design, inspired by nature: the showpiece of our shower system.

....

Full metal body

### **RAINSHOWER SMARTCONTROL** SHOWER SYSTEM: EXPOSED

**RAINSHOWER SMARTCONTROL** 

COMBI SHOWER SYSTEM

26 361 000/LSO Rainshower SmartControl 360 Mono Shower System with thermostat Head Shower spray: GROHE PureRain/GROHE Rain O<sup>2</sup> spray\* Hand Shower sprays: GROHE Rain O<sup>2</sup>, Rain, Bokoma Spray, Jet

RAINSHOWER SMARTCONTROL 360 MONO SHOWER SYSTEM

Rainshower SmartControl 360 Duo Shower System with thermostat Head Shower sprays: GROHE PureRain/GROHE Rain O<sup>2</sup> spray\* + TrioMassage Hand Shower sprays: Rain/GROHE Rain O<sup>2</sup> spray