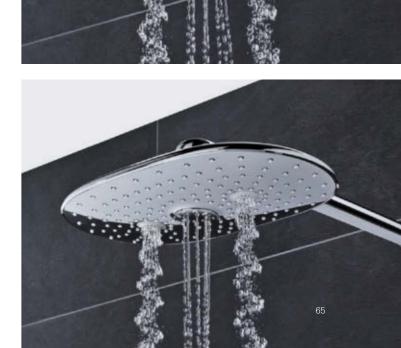

## WHEREVER YOU LOOK IT LOOKS GOOD

We are proud of the many beautiful features that we have given our Rainshower SmartControl shower system. Starting at the top: our stunning Rainshower 360 shower head. Its unique, extra-wide and ergonomic shape is designed to offer complete, all-body coverage, extending over your shoulders for the luxury of an all-surrounding shower. Moving down the slender shower rail, note the elegant, extremely flat design, set off by the minimalistic wall bracket.