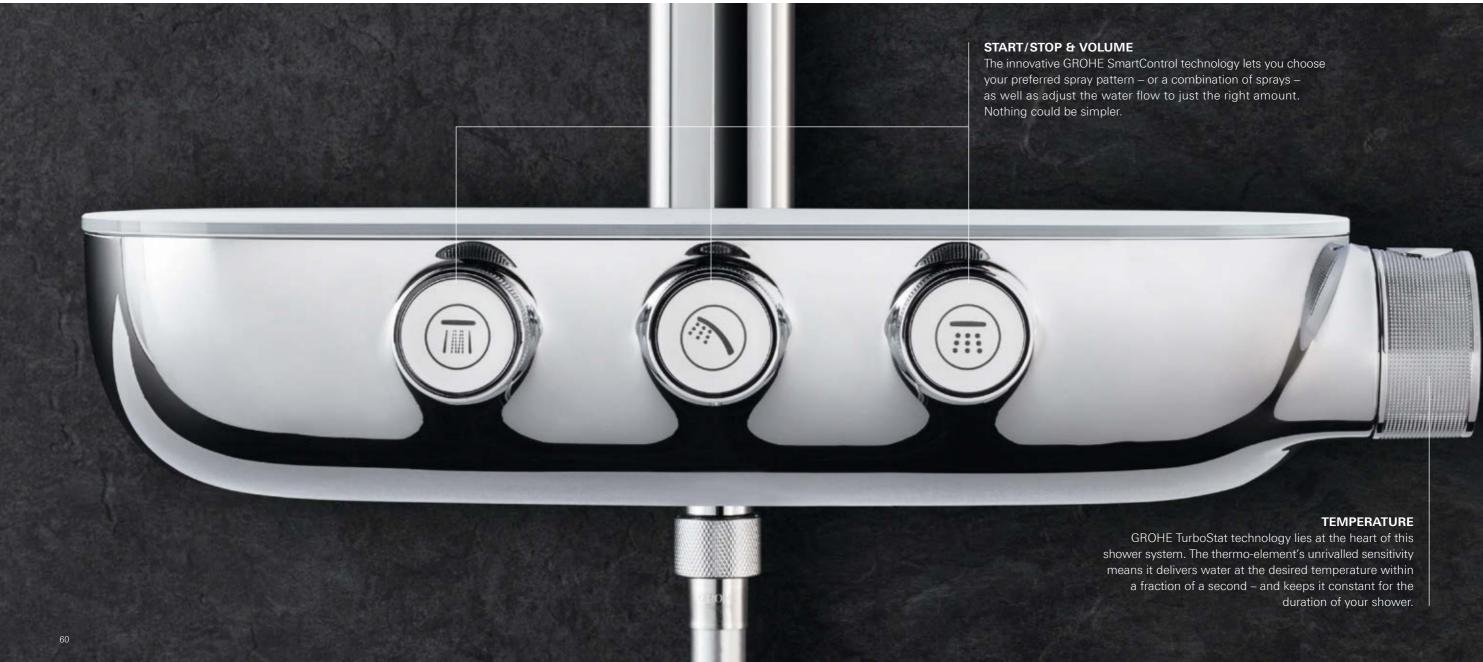

#### THE POWER BEHIND YOUR PERFECT SHOWER

Enjoying a refreshing and personalised shower has never Now turn the GROHE ProGrip handle to adjust the water been easier. Just push the button to choose your preferred flow: from a gentle shower to a powerful spray. Your shower spray. GROHE SmartControl lets you switch preferred setting is stored – perfect if you want to pause between two different shower head sprays and a hand the shower or till the next time you use it. The innovative shower. Perhaps you'd prefer two sprays at the same GROHE SmartControl technology offers spray selection time? No problem, just activate both buttons and enjoy. and water control in one.

#### PUSH TO ACTIVATE – THEN TURN UP THE PLEASURE

What do we mean by SmartControl? It's when you can effortlessly influence every aspect of your shower, leaving you free to simply relish the moment and slip into a state of relaxation. SmartControl is intuitive control that happens without a moment's thought, simply delivering your perfect shower experience. A wealth of details and thought has gone into creating GROHE SmartControl – so that you get all the more out of it.