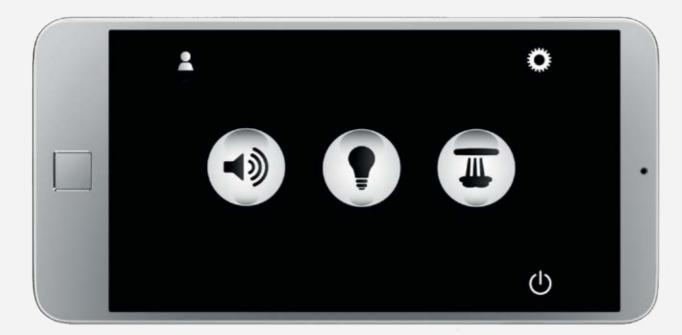

# AN AMAZING FEAST FOR THE SENSES – **AT YOUR VERY FINGERTIPS**

One ingenious app to conduct a perfect ensemble. The F-digital Deluxe base unit box and an Apple or Android mobile device with the GROHE SPA app installed enable you to perfectly control light, sound and even steam – as well as individual modules. Let the performance begin.

### LET THE MUSIC MOVE YOU

Let the sounds of your favourite music mingle with the music of splashing water. Whether you prefer cool jazz or the uplifting sounds of a symphony – you can enjoy an individual concert of your choosing.

### INVOKE THE HEATHFUL PROPERTIES OF A STEAM BATH

Gentle steam, long known for its many positive effects, is now available in your shower. It opens the pores, detoxifies the body and hydrates the skin. Aromatic oils enhance the steam for a relaxing and extra luxurious pleasure.

### CHROMOTHERAPY FOR THE SOUL

Make your shower experience perfectly complete by surrounding yourself with a curtain of colour. A myriad different colour combinations let you create a personalised light show to delight you and relax you while you shower.