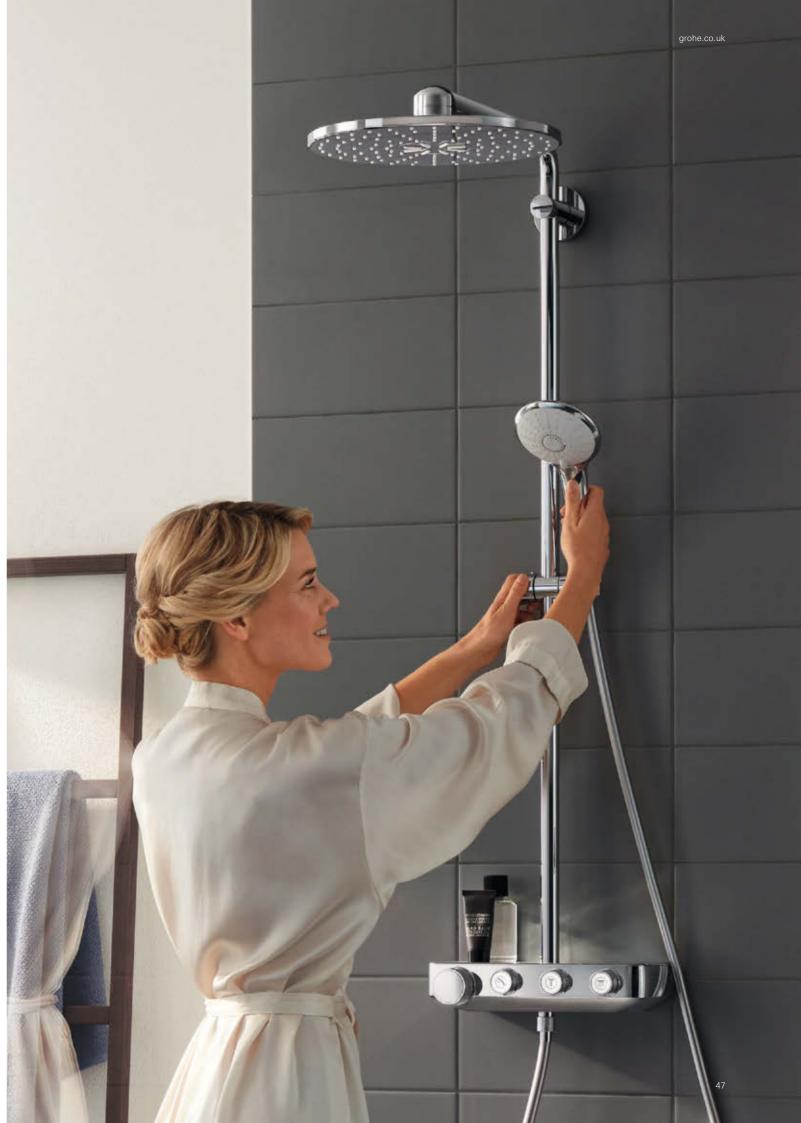

#### **GROHE EUPHORIA SMARTCONTROL 310 SHOWER SYSTEM:** COMBINING THE ESSENTIAL ELEMENTS OF A GREAT SHOWER

Whether you are looking for stylish design or functionality - or perhaps just ultimate control: the GROHE Euphoria SmartControl 310 shower system has it all. Its beautiful wide Rainshower 310 SmartActive head shower in sparkling chrome combines a powerful jet spray with a soft, refreshing spray. The hand shower can be individually positioned to any height, thanks to the fully adjustable shower holder: ideal for taking a shower without getting your hair wet.

Perfect control comes with the Grohtherm SmartControl with its intuitive "push, turn, shower" operation. This makes it simple to switch between two different spray patterns and the hand shower - or choose two at once if you prefer.

With GROHE TurboStat thermostat technology you can set your desired temperature and then enjoy perfect comfort, knowing it will always remain constant. Every GROHE SmartControl comes equipped with CoolTouch technology. This means that scalding on hot surfaces is impossible – just one more of the many benefits that you can enjoy with the Euphoria SmartControl shower system.