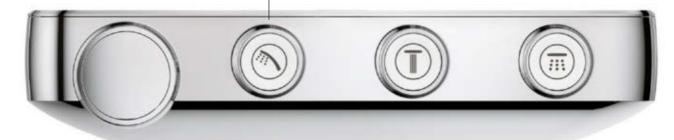

#### THE POWER BEHIND YOUR PERFECT SHOWER

Enjoying a refreshing and personalised shower has never Now turn the GROHE ProGrip handle to adjust the water been easier. Just push the button to choose your preferred flow: from a gentle shower to a powerful spray. Your shower spray. GROHE SmartControl lets you switch preferred setting is stored – perfect if you want to pause between two different shower head sprays and a hand the shower or till the next time you use it. The innovative shower. Perhaps you'd prefer two sprays at the same GROHE SmartControl technology offers spray selection time? No problem, just activate both buttons and enjoy. and water control in one.

#### EUPHORIA SMARTCONTROL 260 SHOWER SYSTEM: EVERYTHING FROM RELAXATION TO INVIGORATION

The GROHE Euphoria SmartControl 260 with its two SmartControl buttons provides perfect control of the twin functions: the Euphoria 260 head shower and the hand shower.

#### MAKE ROOM FOR SHOWER ENJOYMENT

You may not have the luxury of space in your bathroom, but you can still enjoy the luxury of having the best of both worlds. The Euphoria SmartControl 260 shower system in combination with the Euphoria 260 head shower & bath spout is the solution for small bathrooms where there's no room for a shower cabin and a bathtub. With three buttons, it gives you control over the Euphoria 260 head shower and the hand shower, as well as controlling the spout to fill the bathtub.