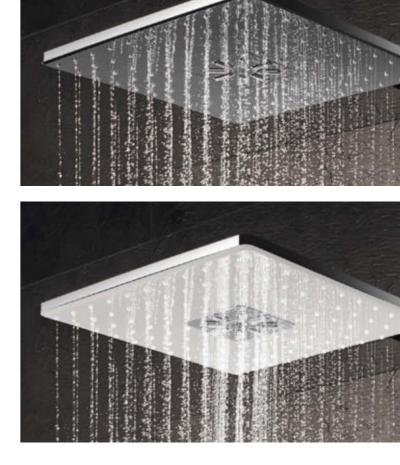

#### THE PERFECT FINISH FOR EVERY SHAPE FROM ROUND TO SQUARE

Once you've decided on the perfect shape of your Euphoria SmartControl 310 shower system, it's time to think about the kind of finish you want. Choose between classic shining chrome and subtly elegant MoonWhite acrylic glass.

# PERFECT MATCH PERFECT FINISH

A gleaming disc or contemporary and angular? The choice is yours. GROHE Rainshower 310 SmartActive and SmartControl Concealed are made to harmonise perfectly.

Once you've decided on the perfect shape for your showerhead, it's time to think about the kind of finish you want. Choose between classic shining chrome and subtly elegant MoonWhite acrylic glass.