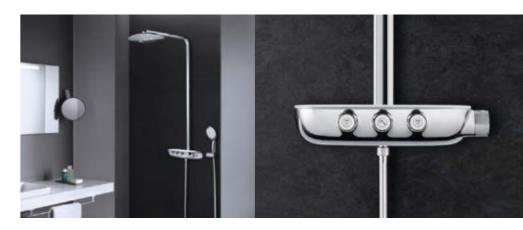

#### ALL WILL BE REVEALED: GROHE RAINSHOWER SMARTCONTROL

Perhaps you have long dreamed of turning your old shower into a wonderful shower experience. If you are planning a new bathroom or a renovation, GROHE SmartControl Exposed is an ideal solution. The wall mounted GROHE Rainshower SmartControl shower system makes fitting a simple matter – but the result is all the more stunning.

Available in two different versions, Duo with three SmartControl buttons, two shower head jets plus hand shower and Mono with two SmartControl buttons, a one-spray shower head and hand shower, the design of the GROHE SmartControl shower system includes an integrated shelf with space for shampoo and shower gel.

#### **PROUDLY PRESENTING: GROHE RAINSHOWER SMARTCONTROL**

Designed to make a statement in your bathroom, GROHE SmartControl Exposed combines intuitive control with the ultimate shower pleasure. At the turn of a button, you can choose just the right volume and the ideal temperature. And at the push of a button, you can choose your preferred sprays to create your individual shower experience.