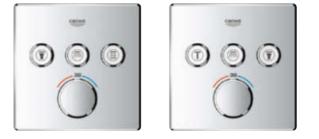

#### ALL WILL BE REVEALED: GROHE RAINSHOWER SMARTCONTROL

Perhaps you have long dreamed of turning your old shower into a wonderful shower experience. If you are planning a new bathroom or a renovation, GROHE SmartControl Exposed is an ideal solution. The wall mounted GROHE Rainshower SmartControl shower system makes fitting a simple matter – but the result is all the more stunning.

Available in two different versions, Duo with three SmartControl buttons, two shower head jets plus hand shower and Mono with two SmartControl buttons, a one-spray shower head and hand shower, the design of the GROHE SmartControl shower system includes an integrated shelf with space for shampoo and shower gel.

GROHE SmartControl Exposed is available in two different versions: Duo with three SmartControl buttons which can, for example, control two shower head jets plus hand shower.

#### **PROUDLY PRESENTING: GROHE RAINSHOWER SMARTCONTROL**

Designed to make a statement in your bathroom, GROHE SmartControl Exposed combines intuitive control with the ultimate shower pleasure. At the turn of a button, you can choose just the right volume and the ideal temperature. And at the push of a button, you can choose your preferred sprays to create your individual shower experience.