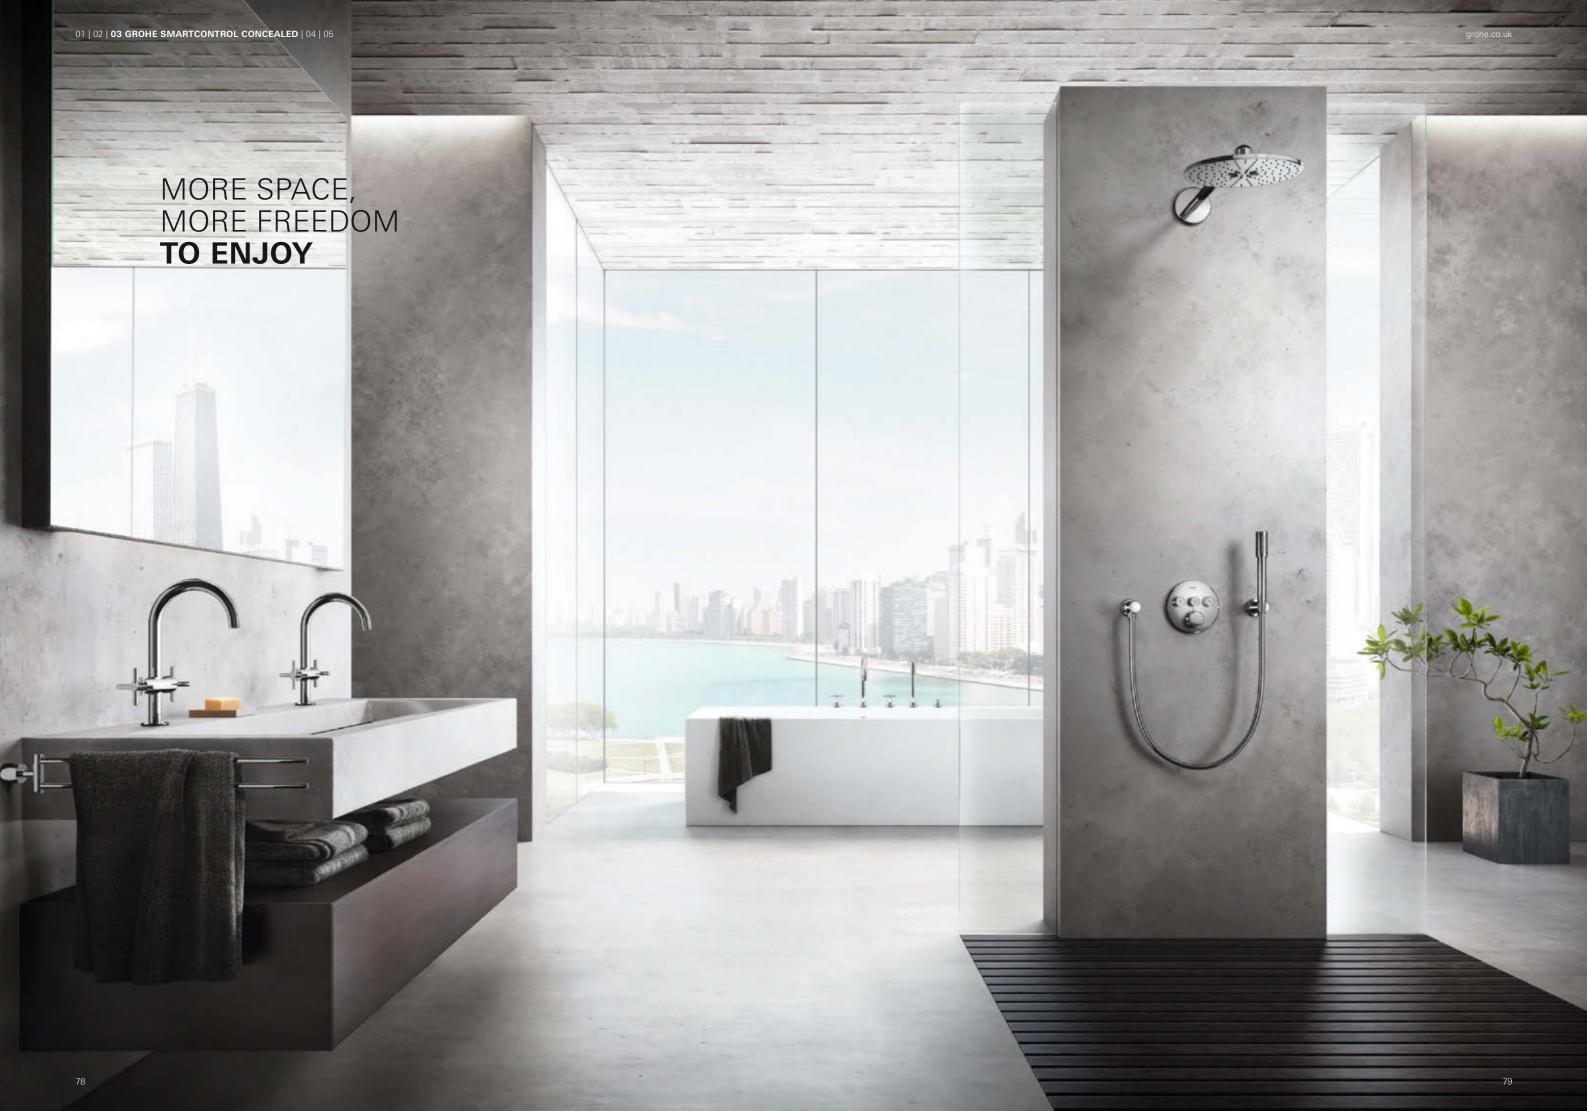

# THE NOT-SO-HIDDEN BENEFITS: GROHE SMARTCONTROL CONCEALED

Space – we'd all like to have more of it, especially in the shower area where it is often in short supply. So when you have the luxury of planning your shower from scratch, GROHE SmartControl Concealed is a wonderful option. With its concealed installation and exceedingly slim design, GROHE SmartControl Concealed offers more space under the shower and an uncluttered, clean look.

Freedom of design too: GROHE SmartControl Concealed also offers a number of design variants. A wide selection of suitable trim sets and showers, available in both round and square forms, ensures that the style chosen for the bathroom extends seamlessly into the shower area.

It also offers additional benefits of a practical kind: cleaning is faster and more convenient, thanks to the flat, streamlined design.

Of course, GROHE SmartControl Concealed also offers the many features shared by GROHE SmartControl Exposed and the GROHE Combi shower system: from precise and intuitive volume and temperature control to your choice of shower sprays at the touch of a button.

MORE TO IT THAN

MEETS THE EYE

The design of GROHE SmartControl Concealed goes far beyond the merely functional. Its slim and streamlined look fits beautifully in every bathroom. The 10 mm thin

wall plates make the GROHE SmartControl Concealed trim sets both elegant and space-saving.