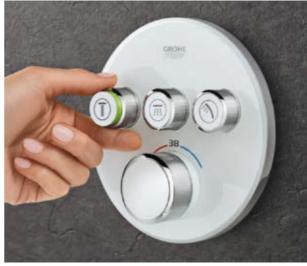

### TURN UP YOUR SHOWER EXPERIENCE **GROHE SMARTCONTROL**

#### PUSH TO ACTIVATE – THEN TURN UP THE PLEASURE

What do we mean by SmartControl? It's when you can effortlessly influence every aspect of your shower, leaving you free to simply relish the moment and slip into a state of relaxation. SmartControl is intuitive control that happens without a moment's thought, simply delivering your perfect shower experience. A wealth of details and thought has gone into creating GROHE SmartControl – so that you get all the more out of it.