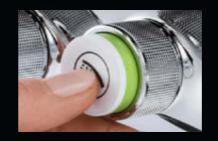

#### PUSH TO ACTIVATE – THEN TURN UP THE PLEASURE

What do we mean by SmartControl? It's when you can effortlessly influence every aspect of your shower, leaving you free to simply relish the moment and slip into a state of relaxation. SmartControl is intuitive control that happens without a moment's thought, simply delivering your perfect shower experience. A wealth of details and thought has gone into creating GROHE SmartControl – so that you get all the more out of it.

#### THE POWER BEHIND YOUR PERFECT SHOWER

Enjoying a refreshing and personalised shower has never Now turn the GROHE ProGrip handle to adjust the water been easier. Just push the button to choose your preferred flow: from a gentle shower to a powerful spray. Your shower spray. GROHE SmartControl lets you switch preferred setting is stored – perfect if you want to pause between two different shower head sprays and a hand the shower or till the next time you use it. The innovative shower. Perhaps you'd prefer two sprays at the same GROHE SmartControl technology offers spray selection time? No problem, just activate both buttons and enjoy. and water control in one.