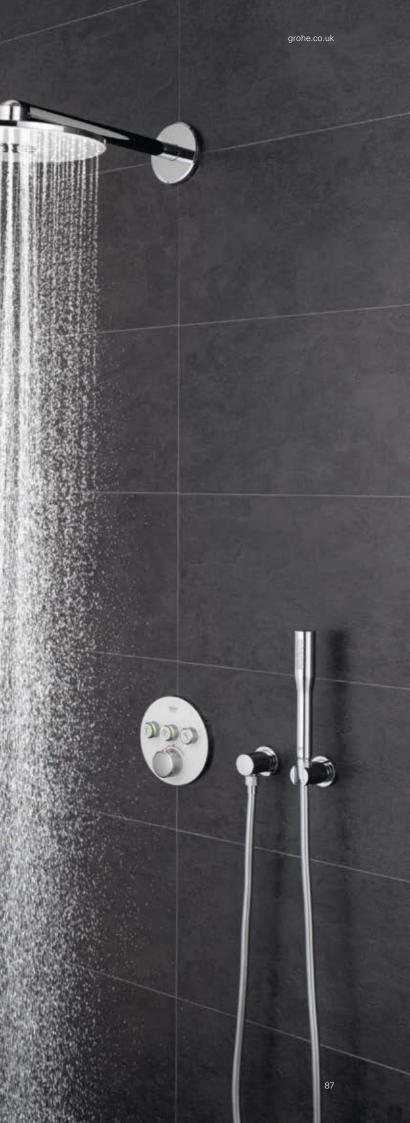

#### ALL WILL BE REVEALED: GROHE RAINSHOWER SMARTCONTROL

Perhaps you have long dreamed of turning your old shower into a wonderful shower experience. If you are planning a new bathroom or a renovation, GROHE SmartControl Exposed is an ideal solution. The wall mounted GROHE Rainshower SmartControl shower system makes fitting a simple matter – but the result is all the more stunning.

#### **PROUDLY PRESENTING: GROHE RAINSHOWER SMARTCONTROL**

Designed to make a statement in your bathroom, GROHE SmartControl Exposed combines intuitive control with the ultimate shower pleasure. At the turn of a button, you can choose just the right volume and the ideal temperature. And at the push of a button, you can choose your preferred sprays to create your individual shower experience.

## WHEREVER YOU LOOK IT LOOKS GOOD

We are proud of the many beautiful features that we have given our Rainshower SmartControl shower system. Starting at the top: our stunning Rainshower 360 shower head. Its unique, extra-wide and ergonomic shape is designed to offer complete, all-body coverage, extending over your shoulders for the luxury of an all-surrounding shower. Moving down the slender shower rail, note the elegant, extremely flat design, set off by the minimalistic wall bracket.

And finally, the thermostat of the Rainshower SmartControl, with its shining, all-metal body and organic design, inspired by nature: the showpiece of our shower system.

....

Full metal body