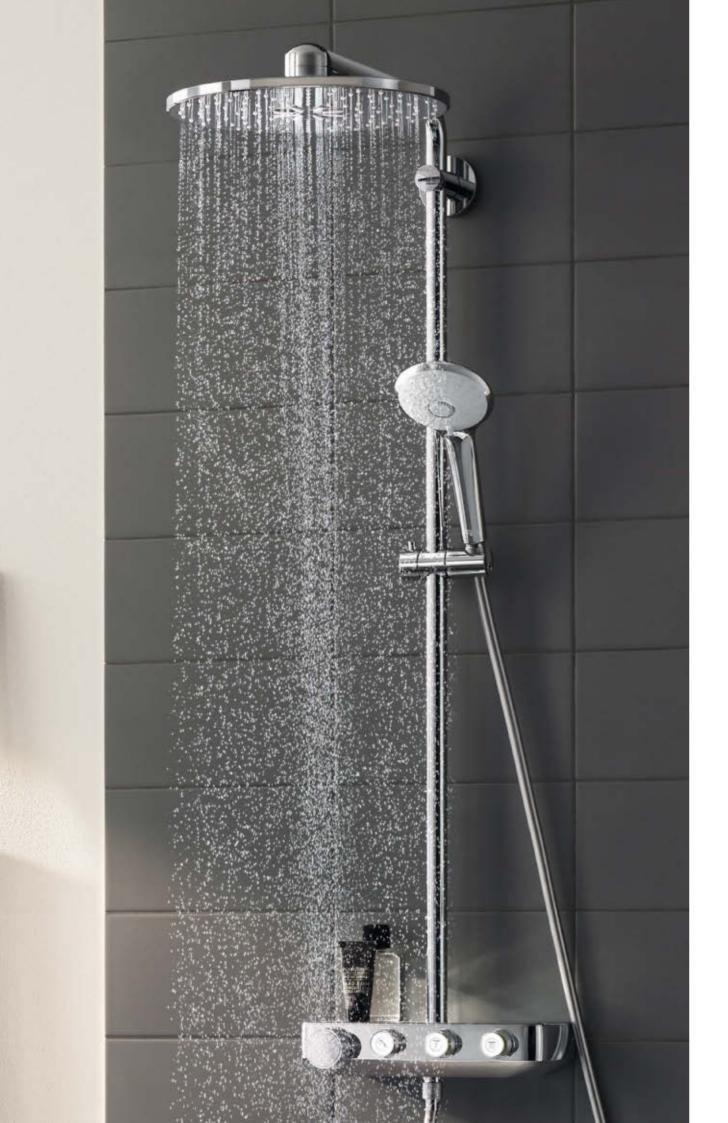

#### **GROHE EUPHORIA SMARTCONTROL 310 SHOWER SYSTEM:** COMBINING THE ESSENTIAL ELEMENTS OF A GREAT SHOWER

Whether you are looking for stylish design or functionality - or perhaps just ultimate control: the GROHE Euphoria SmartControl 310 shower system has it all. Its beautiful wide Rainshower 310 SmartActive head shower in sparkling chrome combines a powerful jet spray with a soft, refreshing spray. The hand shower can be individually positioned to any height, thanks to the fully adjustable shower holder: ideal for taking a shower without getting your hair wet.

Perfect control comes with the Grohtherm SmartControl with its intuitive "push, turn, shower" operation. This makes it simple to switch between two different spray patterns and the hand shower - or choose two at once if you prefer.

#### THE POWER BEHIND YOUR PERFECT SHOWER

Enjoying a refreshing and personalised shower has never Now turn the GROHE ProGrip handle to adjust the water been easier. Just push the button to choose your preferred flow: from a gentle shower to a powerful spray. Your shower spray. GROHE SmartControl lets you switch preferred setting is stored – perfect if you want to pause between two different shower head sprays and a hand the shower or till the next time you use it. The innovative shower. Perhaps you'd prefer two sprays at the same GROHE SmartControl technology offers spray selection time? No problem, just activate both buttons and enjoy. and water control in one.