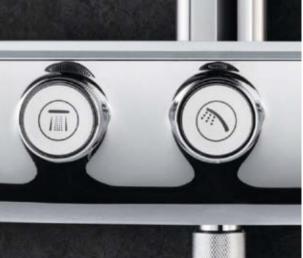

#### **GROHE EUPHORIA SMARTCONTROL 310 SHOWER SYSTEM:** COMBINING THE ESSENTIAL ELEMENTS OF A GREAT SHOWER

Whether you are looking for stylish design or functionality - or perhaps just ultimate control: the GROHE Euphoria SmartControl 310 shower system has it all. Its beautiful wide Rainshower 310 SmartActive head shower in sparkling chrome combines a powerful jet spray with a soft, refreshing spray. The hand shower can be individually positioned to any height, thanks to the fully adjustable shower holder: ideal for taking a shower without getting your hair wet.

Perfect control comes with the Grohtherm SmartControl with its intuitive "push, turn, shower" operation. This makes it simple to switch between two different spray patterns and the hand shower - or choose two at once if you prefer.

#### THE POWER BEHIND YOUR PERFECT SHOWER

Enjoying a refreshing and personalised shower has never Now turn the GROHE ProGrip handle to adjust the water been easier. Just push the button to choose your preferred flow: from a gentle shower to a powerful spray. Your shower spray. GROHE SmartControl lets you switch preferred setting is stored – perfect if you want to pause between two different shower head sprays and a hand the shower or till the next time you use it. The innovative shower. Perhaps you'd prefer two sprays at the same GROHE SmartControl technology offers spray selection time? No problem, just activate both buttons and enjoy. and water control in one.