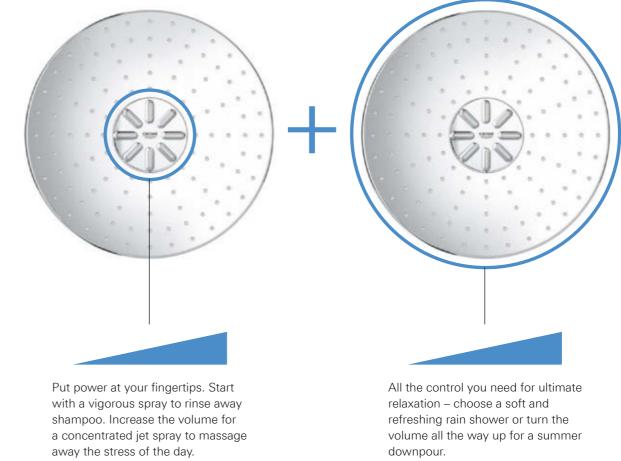

#### THE POWER BEHIND YOUR PERFECT SHOWER

Enjoying a refreshing and personalised shower has never Now turn the GROHE ProGrip handle to adjust the water been easier. Just push the button to choose your preferred flow: from a gentle shower to a powerful spray. Your shower spray. GROHE SmartControl lets you switch preferred setting is stored – perfect if you want to pause between two different shower head sprays and a hand the shower or till the next time you use it. The innovative shower. Perhaps you'd prefer two sprays at the same GROHE SmartControl technology offers spray selection time? No problem, just activate both buttons and enjoy. and water control in one.

Perfect control comes with the Grohtherm SmartControl with its intuitive "push, turn, shower" operation. This makes it simple to switch between two different spray patterns and the hand shower - or choose two at once if you prefer.