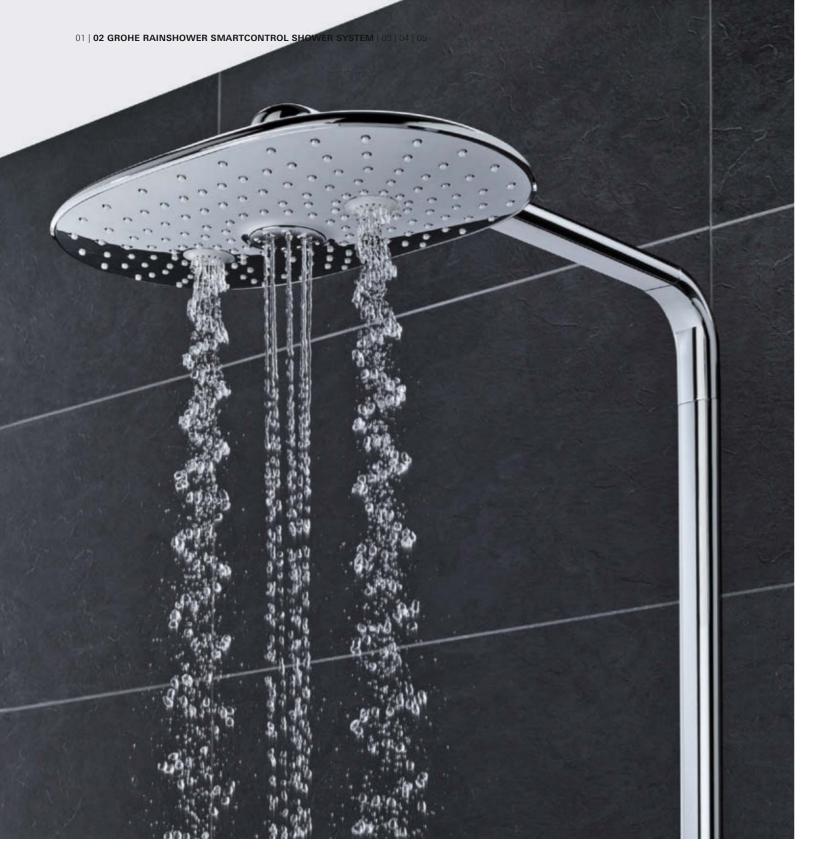

#### **GROHE EUPHORIA SMARTCONTROL 310 SHOWER SYSTEM:** COMBINING THE ESSENTIAL ELEMENTS OF A GREAT SHOWER

Whether you are looking for stylish design or functionality - or perhaps just ultimate control: the GROHE Euphoria SmartControl 310 shower system has it all. Its beautiful wide Rainshower 310 SmartActive head shower in sparkling chrome combines a powerful jet spray with a soft, refreshing spray. The hand shower can be individually positioned to any height, thanks to the fully adjustable shower holder: ideal for taking a shower without getting your hair wet.

Perfect control comes with the Grohtherm SmartControl with its intuitive "push, turn, shower" operation. This makes it simple to switch between two different spray patterns and the hand shower - or choose two at once if you prefer.

With GROHE TurboStat thermostat technology you can set your desired temperature and then enjoy perfect comfort, knowing it will always remain constant. Every GROHE SmartControl comes equipped with CoolTouch technology. This means that scalding on hot surfaces is impossible – just one more of the many benefits that you can enjoy with the Euphoria SmartControl shower system.

#### THE POWER BEHIND YOUR PERFECT SHOWER

Enjoying a refreshing and personalised shower has never Now turn the GROHE ProGrip handle to adjust the water been easier. Just push the button to choose your preferred flow: from a gentle shower to a powerful spray. Your shower spray. GROHE SmartControl lets you switch preferred setting is stored – perfect if you want to pause between two different shower head sprays and a hand the shower or till the next time you use it. The innovative shower. Perhaps you'd prefer two sprays at the same GROHE SmartControl technology offers spray selection time? No problem, just activate both buttons and enjoy. and water control in one.