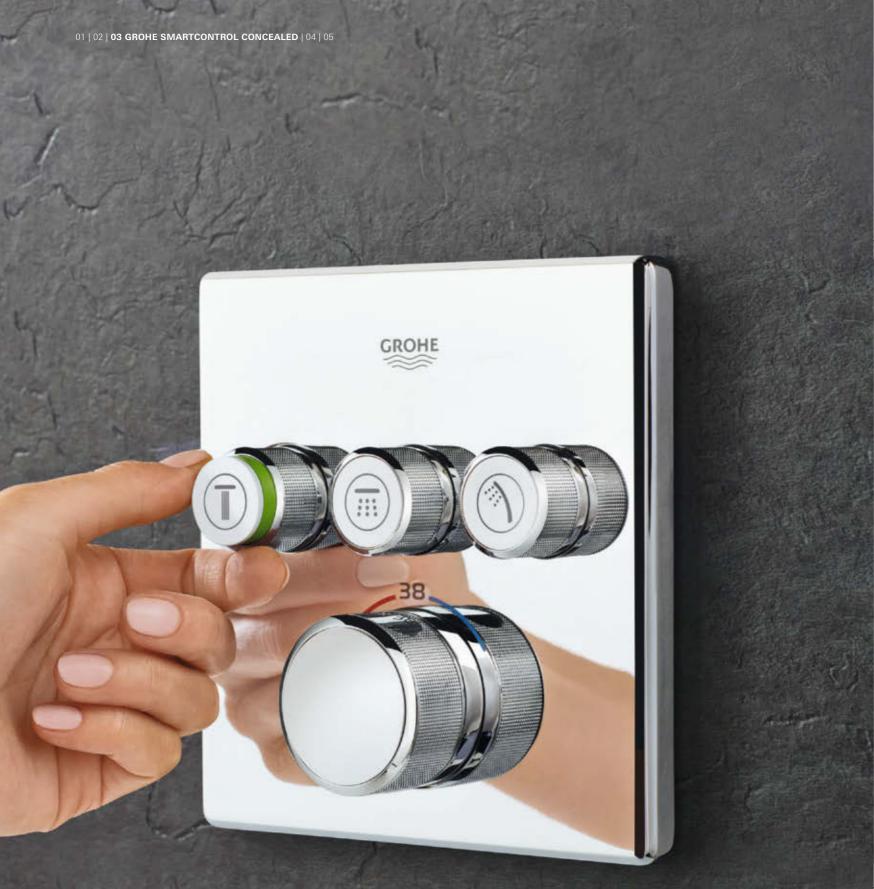

# THE NOT-SO-HIDDEN BENEFITS: GROHE SMARTCONTROL CONCEALED

Space – we'd all like to have more of it, especially in the shower area where it is often in short supply. So when you have the luxury of planning your shower from scratch, GROHE SmartControl Concealed is a wonderful option. With its concealed installation and exceedingly slim design, GROHE SmartControl Concealed offers more space under the shower and an uncluttered, clean look.

Freedom of design too: GROHE SmartControl Concealed also offers a number of design variants. A wide selection of suitable trim sets and showers, available in both round and square forms, ensures that the style chosen for the bathroom extends seamlessly into the shower area.

It also offers additional benefits of a practical kind: cleaning is faster and more convenient, thanks to the flat, streamlined design.

Of course, GROHE SmartControl Concealed also offers the many features shared by GROHE SmartControl Exposed and the GROHE Combi shower system: from precise and intuitive volume and temperature control to your choice of shower sprays at the touch of a button.

### METAL PLATE, ERGONOMIC GRIP

In keeping with its sleek design, the GROHE SmartControl Concealed uses premium materials. Its ergonomic buttons have a knurled grip for ease of use.