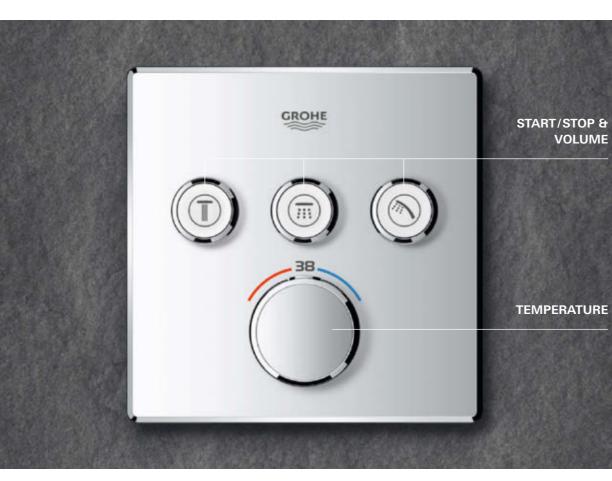

### TURN UP YOUR SHOWER EXPERIENCE **GROHE SMARTCONTROL**

#### PUSH TO ACTIVATE – THEN TURN UP THE PLEASURE

What do we mean by SmartControl? It's when you can effortlessly influence every aspect of your shower, leaving you free to simply relish the moment and slip into a state of relaxation. SmartControl is intuitive control that happens without a moment's thought, simply delivering your perfect shower experience. A wealth of details and thought has gone into creating GROHE SmartControl – so that you get all the more out of it.

#### THE POWER BEHIND YOUR PERFECT SHOWER

Enjoying a refreshing and personalised shower has never Now turn the GROHE ProGrip handle to adjust the water been easier. Just push the button to choose your preferred flow: from a gentle shower to a powerful spray. Your shower spray. GROHE SmartControl lets you switch preferred setting is stored – perfect if you want to pause between two different shower head sprays and a hand the shower or till the next time you use it. The innovative shower. Perhaps you'd prefer two sprays at the same GROHE SmartControl technology offers spray selection time? No problem, just activate both buttons and enjoy. and water control in one.