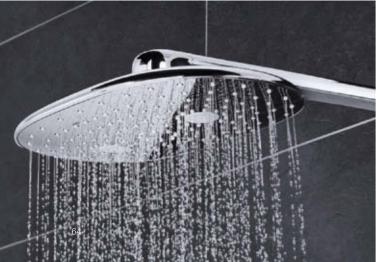

#### **GROHE EUPHORIA SMARTCONTROL 310 SHOWER SYSTEM:** COMBINING THE ESSENTIAL ELEMENTS OF A GREAT SHOWER

Whether you are looking for stylish design or functionality - or perhaps just ultimate control: the GROHE Euphoria SmartControl 310 shower system has it all. Its beautiful wide Rainshower 310 SmartActive head shower in sparkling chrome combines a powerful jet spray with a soft, refreshing spray. The hand shower can be individually positioned to any height, thanks to the fully adjustable shower holder: ideal for taking a shower without getting your hair wet.

Perfect control comes with the Grohtherm SmartControl with its intuitive "push, turn, shower" operation. This makes it simple to switch between two different spray patterns and the hand shower - or choose two at once if you prefer.