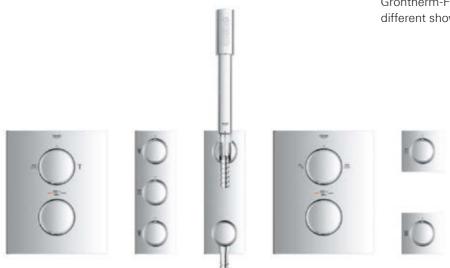

### GROHE EUPHORIA SMARTCONTROL SHOWER SYSTEM

#### **GROHE EUPHORIA SMARTCONTROL 310 SHOWER SYSTEM:** COMBINING THE ESSENTIAL ELEMENTS OF A GREAT SHOWER

Whether you are looking for stylish design or functionality - or perhaps just ultimate control: the GROHE Euphoria SmartControl 310 shower system has it all. Its beautiful wide Rainshower 310 SmartActive head shower in sparkling chrome combines a powerful jet spray with a soft, refreshing spray. The hand shower can be individually positioned to any height, thanks to the fully adjustable shower holder: ideal for taking a shower without getting your hair wet.

Perfect control comes with the Grohtherm SmartControl with its intuitive "push, turn, shower" operation. This makes it simple to switch between two different spray patterns and the hand shower - or choose two at once if you prefer.

#### EUPHORIA SMARTCONTROL 260 SHOWER SYSTEM: EVERYTHING FROM RELAXATION TO INVIGORATION

The GROHE Euphoria SmartControl 260 with its two SmartControl buttons provides perfect control of the twin functions: the Euphoria 260 head shower and the hand shower.

#### MAKE ROOM FOR SHOWER ENJOYMENT

You may not have the luxury of space in your bathroom, but you can still enjoy the luxury of having the best of both worlds. The Euphoria SmartControl 260 shower system in combination with the Euphoria 260 head shower & bath spout is the solution for small bathrooms where there's no room for a shower cabin and a bathtub. With three buttons, it gives you control over the Euphoria 260 head shower and the hand shower, as well as controlling the spout to fill the bathtub.

#### DISCOVER THE NEW STANDARD IN EXPOSED THERMOSTATS GROHTHERM SMARTCONTROL

We are proud to present our Grohtherm SmartControl: a major new development in exposed thermostats. Available as separate units, Grohtherm SmartControl exposed thermostats combine the design of GROHE and the comfort of SmartControl. We've given it a compact shape to offer more space under the shower and its EasyReach tray makes plenty of room on top for shower accessories. A forward-facing thermostat button makes operation from the front most convenient. And like all GROHE thermostats, Grohtherm SmartControl comes equipped with TurboStat for precise temperature control and 100% CoolTouch to keep thermostat surfaces at a safe temperature and avoid scalding.

The Grohtherm shower thermostat comes equipped with one SmartControl button. It is also available as a shower set, in combination with a 600 mm or 900 mm shower rail and the Euphoria 110 massage hand shower.

The Grohtherm SmartControl exposed thermostat for the bathtub comes with two SmartControl buttons: to control the bathtub spout and to operate a hand shower.

50

**MY** DIRTY LITTLE SECRET

01 | 02 GROHE RAINSHOWER SMARTCONTROL SHOWER SYSTEM | 0