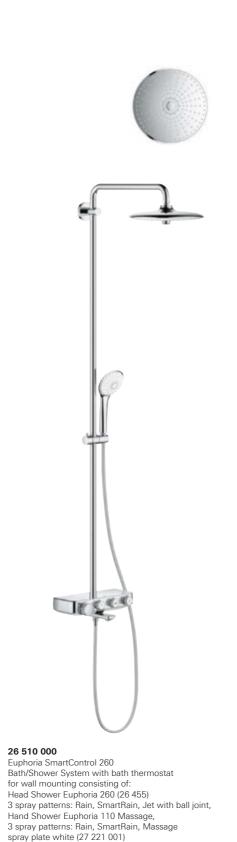

### 26 507 000

Euphoria SmartControl 310 Shower System with thermostat for wall mounting consisting of: Head Shower Rainshower 310 SmartActive, spray plate Chrome/MoonWhite, GROHE PureRain and ActiveRain spray Hand Shower Euphoria 110 Massage, spray plate white (27 221 001) 3 spray patterns: Rain, SmartRain, Massage Silverflex shower hose 1750 mm (28 388)

### EUPHORIA SMARTCONTROL 310 SHOWER SYSTEM