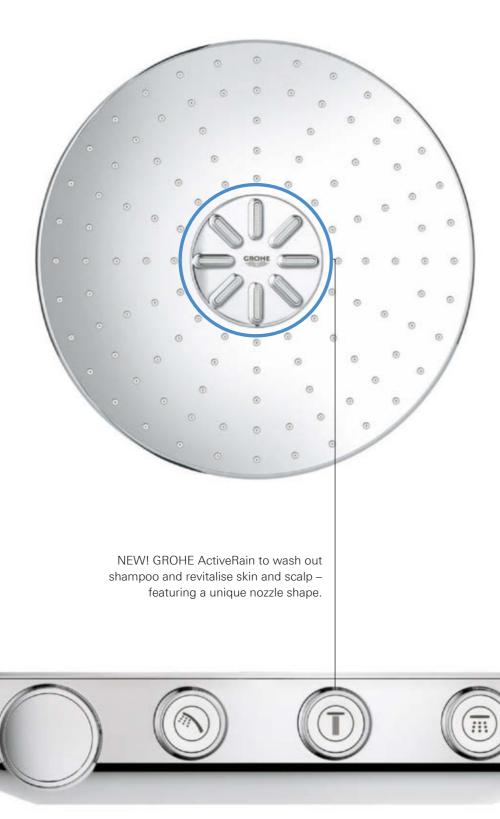

## **3. POWERFUL** AND REVITALISING: THE GROHE ACTIVERAIN JET SPRAY

#### **RINSE AWAY** SHAMPOO RINSE AWAY STRESS

Choose between a gentle summer rain and a downpour – at the touch of a button. The central GROHE ActiveRain spray delivers a powerful spray pattern that rinses away every trace of shampoo, quickly and effectively, and stimulates your scalp for a tingling clean sensation. Or switch to the GROHE PureRain spray and relax under a soft, refreshing rain shower.