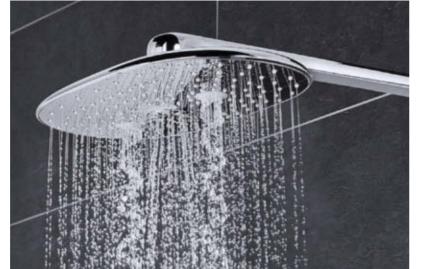

## WHEREVER YOU LOOK IT LOOKS GOOD

We are proud of the many beautiful features that we have given our Rainshower SmartControl shower system. Starting at the top: our stunning Rainshower 360 shower head. Its unique, extra-wide and ergonomic shape is designed to offer complete, all-body coverage, extending over your shoulders for the luxury of an all-surrounding shower. Moving down the slender shower rail, note the elegant, extremely flat design, set off by the minimalistic wall bracket.