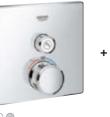

#### EUPHORIA SMARTCONTROL 260 SHOWER SYSTEM: EVERYTHING FROM RELAXATION TO INVIGORATION

The GROHE Euphoria SmartControl 260 with its two SmartControl buttons provides perfect control of the twin functions: the Euphoria 260 head shower and the hand shower.

Earning its name every time you step under the shower, the Euphoria 260 has a special button centred in the middle of its shining, chrome-plated spray face. This allows you to choose between different spray zones, adjusting the width of the spray and the power of the water flow.