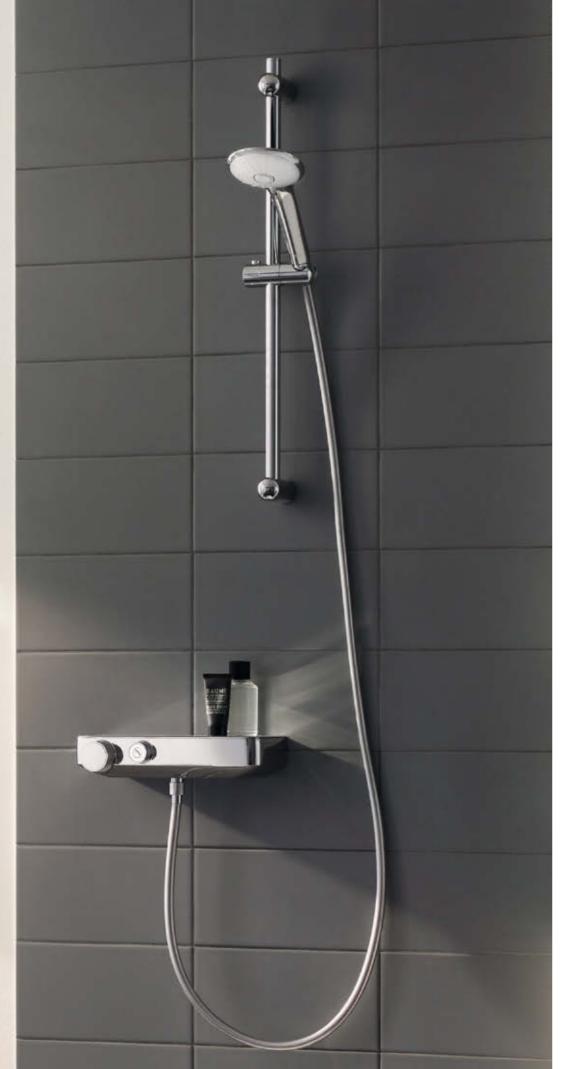

#### MORE BENEFITS. MORE SHOWER PLEASURE

We've put a lot of thought into our new GROHE Euphoria SmartControl shower system: the result is a range of features that make the Euphoria more convenient and more enjoyable to use. The shower arm has a swivel function that allows you to rotate the showerhead through 180° to achieve the perfect angle. And the fully adjustable shower holder allows the hand shower to be positioned individually at the ideal height.

We have made the sleek Grohtherm SmartControl body smaller and more compact to offer more space in the shower. And because we want you to enjoy your shower as quickly as possible, we came up with the GROHE QuickFix. This allows the position of the upper bracket to be altered during installation of the shower rail. The advantage: the upper bracket can be installed easily and quickly by utilising existing drilled holes.