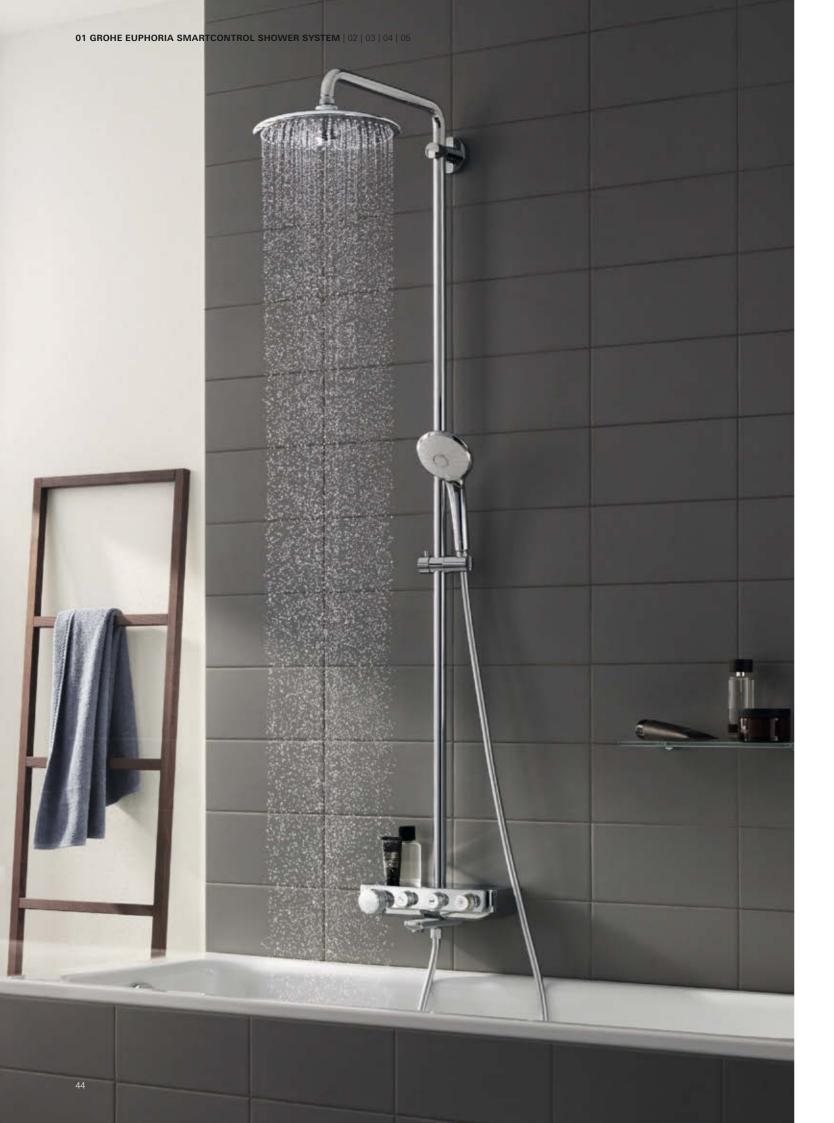

### GROHE EUPHORIA SMARTCONTROL SHOWER SYSTEM

#### **GROHE EUPHORIA SMARTCONTROL 310 SHOWER SYSTEM:** COMBINING THE ESSENTIAL ELEMENTS OF A GREAT SHOWER

Whether you are looking for stylish design or functionality - or perhaps just ultimate control: the GROHE Euphoria SmartControl 310 shower system has it all. Its beautiful wide Rainshower 310 SmartActive head shower in sparkling chrome combines a powerful jet spray with a soft, refreshing spray. The hand shower can be individually positioned to any height, thanks to the fully adjustable shower holder: ideal for taking a shower without getting your hair wet.