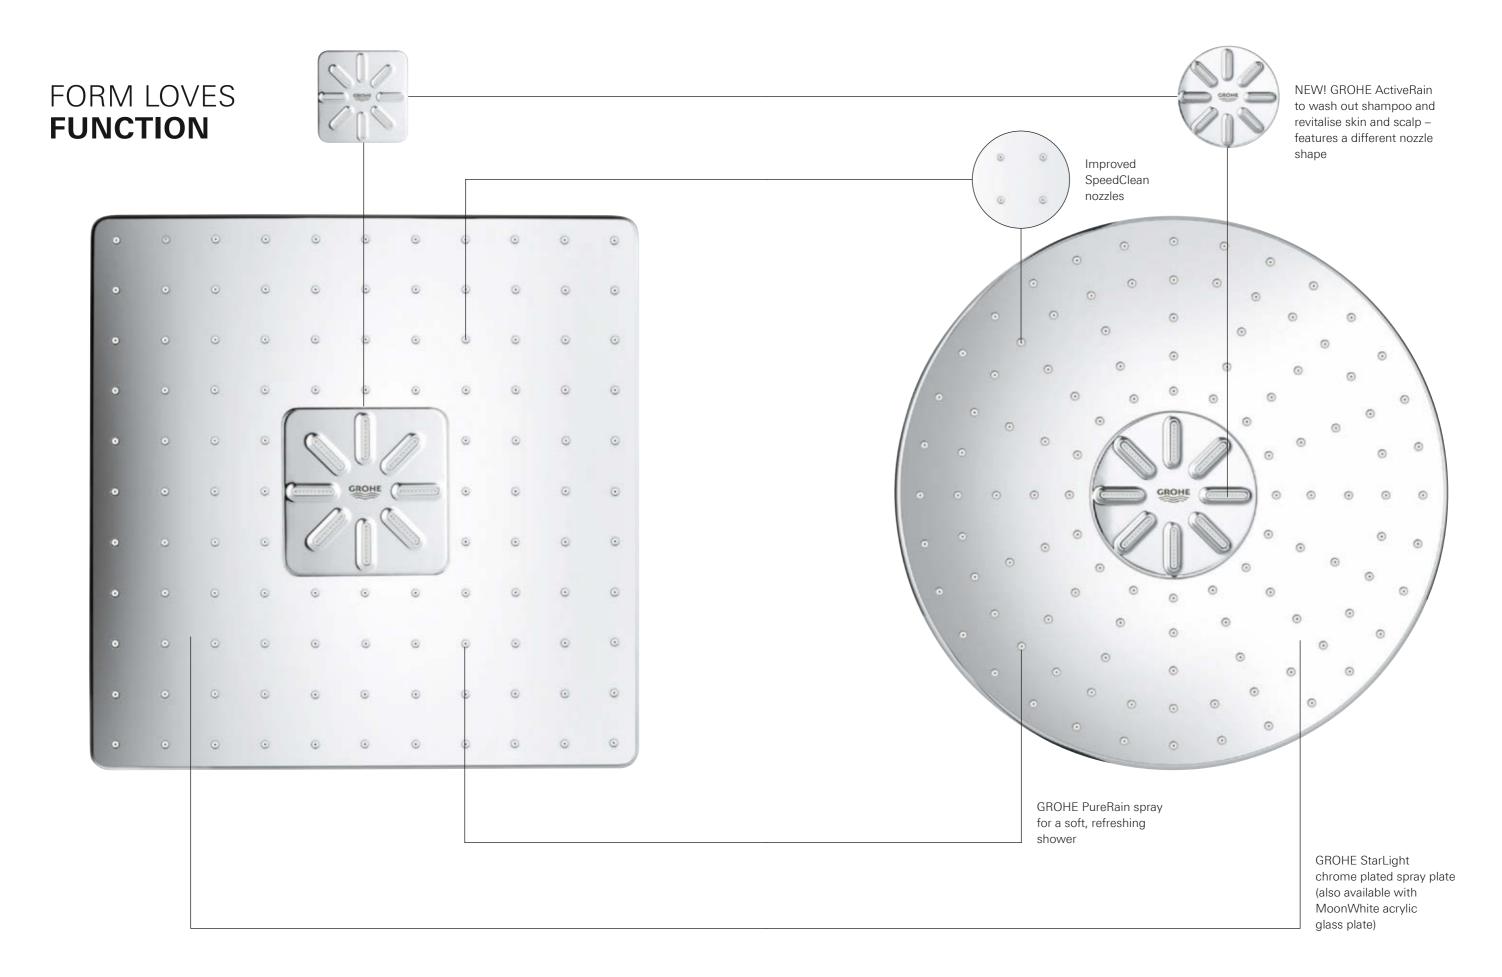

#### **RINSE AWAY** SHAMPOO RINSE AWAY STRESS

Choose between a gentle summer rain and a downpour – at the touch of a button. The central GROHE ActiveRain spray delivers a powerful spray pattern that rinses away every trace of shampoo, quickly and effectively, and stimulates your scalp for a tingling clean sensation. Or switch to the GROHE PureRain spray and relax under a soft, refreshing rain shower.

#### THE PERFECT FINISH FOR EVERY SHAPE FROM ROUND TO SQUARE

Once you've decided on the perfect shape of your Euphoria SmartControl 310 shower system, it's time to think about the kind of finish you want. Choose between classic shining chrome and subtly elegant MoonWhite acrylic glass.

# HAVE IT **YOUR WAY** WITH YOUR FAVOURITE SPRAY

The GROHE ActiveRain is the perfect spray to wash out shampoo and revitalise your skin and scalp, and features a different nozzle shape. Whereas if you want to enjoy a soft shower, the new improved GROHE PureRain with its larger and softer droplets allows for a luxurious showering experience.

# PERFECT MATCH PERFECT FINISH

A gleaming disc or contemporary and angular? The choice is yours. GROHE Rainshower 310 SmartActive and SmartControl Concealed are made to harmonise perfectly.

Once you've decided on the perfect shape for your showerhead, it's time to think about the kind of finish you want. Choose between classic shining chrome and subtly elegant MoonWhite acrylic glass.