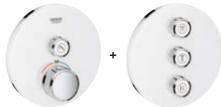

Available in two different versions, Duo with three SmartControl buttons, two shower head jets plus hand shower and Mono with two SmartControl buttons, a one-spray shower head and hand shower, the design of the GROHE SmartControl shower system includes an integrated shelf with space for shampoo and shower gel.

GROHE SmartControl Exposed is available in two different versions: Duo with three SmartControl buttons which can, for example, control two shower head jets plus hand shower.

Mono comes with two SmartControl buttons and can control two functions: for instance a one-spray shower head and hand shower.

**GROHE TrioMassage Spray** The combination of the renowned GROHE Bokoma Spray and two GROHE Massage sprays gives you a head and shoulder massage in one combined spray