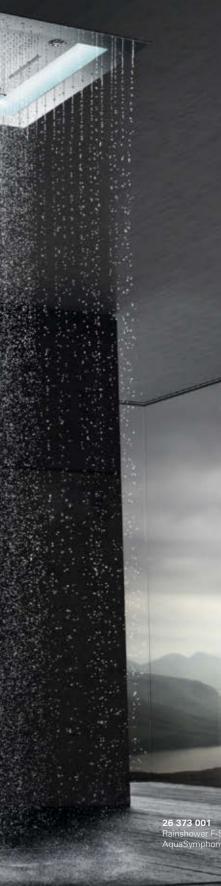

# **GROHE AQUASYMPHONY:** YOUR INVITATION TO PARADISE

Imagine you could start each and every day with an excursion into paradise. AquaSymphony by GROHE lets you escape for a moment and step into another world: a world where the interplay of water exhilarates and renews you, bathing you in softly coloured light and soothing you with relaxing sounds. Become part of a composition that inspires all the senses – the symphony of showering.

What's more, controlling every aspect of your dream spa is easy and intuitive with GROHE SmartControl Concealed. Offering spray selection and volume control at the touch and turn of one button, it even remembers your preferences when you pause the shower, putting you in total control. AquaSymphony orchestrates water. In all its wonderful shapes and forms. As delicate as a sea mist. As invigorating as a waterfall. Yours to enjoy in a hundred different ways. Compose and conduct your own water music. With AquaSymphony you can create your perfect shower moment. The intelligent SmartControl system and superbly precise Grohtherm-F let you choose and adjust a different shower experience for every day.