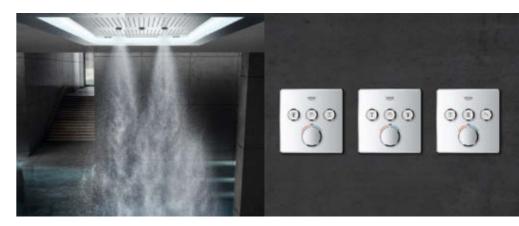

### METAL PLATE, ERGONOMIC GRIP

In keeping with its sleek design, the GROHE SmartControl Concealed uses premium materials. Its ergonomic buttons have a knurled grip for ease of use.