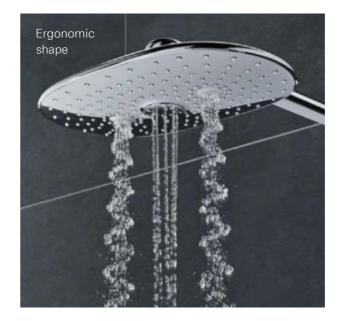

## WHEREVER YOU LOOK IT LOOKS GOOD

We are proud of the many beautiful features that we have given our Rainshower SmartControl shower system. Starting at the top: our stunning Rainshower 360 shower head. Its unique, extra-wide and ergonomic shape is designed to offer complete, all-body coverage, extending over your shoulders for the luxury of an all-surrounding shower. Moving down the slender shower rail, note the elegant, extremely flat design, set off by the minimalistic wall bracket.