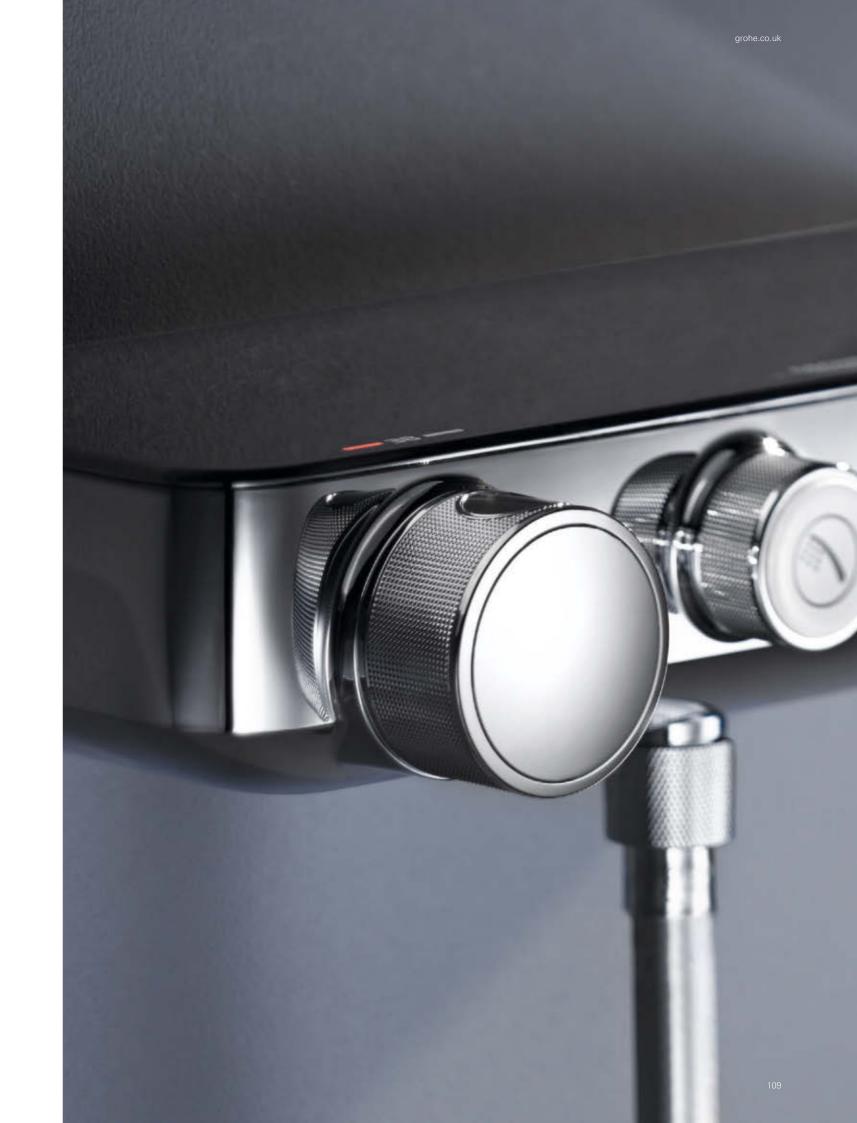

#### DISCOVER THE NEW STANDARD IN EXPOSED THERMOSTATS GROHTHERM SMARTCONTROL

We are proud to present our Grohtherm SmartControl: a major new development in exposed thermostats. Available as separate units, Grohtherm SmartControl exposed thermostats combine the design of GROHE and the comfort of SmartControl. We've given it a compact shape to offer more space under the shower and its EasyReach tray makes plenty of room on top for shower accessories. A forward-facing thermostat button makes operation from the front most convenient. And like all GROHE thermostats, Grohtherm SmartControl comes equipped with TurboStat for precise temperature control and 100% CoolTouch to keep thermostat surfaces at a safe temperature and avoid scalding.

#### **COMFORT** IN EVERY DETAIL

At GROHE we never stop thinking about ways to make your time under the Rainshower SmartControl shower more enjoyable. Safer too – even when you don't even notice. Take for example the shower rail. Beyond just looking good, we've made sure that the casing of the rail always remains at a comfortable temperature, never exceeding the temperature of your shower.

## WHEREVER YOU LOOK IT LOOKS GOOD

We are proud of the many beautiful features that we have given our Rainshower SmartControl shower system. Starting at the top: our stunning Rainshower 360 shower head. Its unique, extra-wide and ergonomic shape is designed to offer complete, all-body coverage, extending over your shoulders for the luxury of an all-surrounding shower. Moving down the slender shower rail, note the elegant, extremely flat design, set off by the minimalistic wall bracket.

And finally, the thermostat of the Rainshower SmartControl, with its shining, all-metal body and organic design, inspired by nature: the showpiece of our shower system.

....

Full metal body