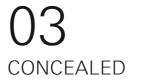

# THE NOT-SO-HIDDEN BENEFITS: GROHE SMARTCONTROL CONCEALED

Space – we'd all like to have more of it, especially in the shower area where it is often in short supply. So when you have the luxury of planning your shower from scratch, GROHE SmartControl Concealed is a wonderful option. With its concealed installation and exceedingly slim design, GROHE SmartControl Concealed offers more space under the shower and an uncluttered, clean look.

Freedom of design too: GROHE SmartControl Concealed also offers a number of design variants. A wide selection of suitable trim sets and showers, available in both round and square forms, ensures that the style chosen for the bathroom extends seamlessly into the shower area.

It also offers additional benefits of a practical kind: cleaning is faster and more convenient, thanks to the flat, streamlined design.

Of course, GROHE SmartControl Concealed also offers the many features shared by GROHE SmartControl Exposed and the GROHE Combi shower system: from precise and intuitive volume and temperature control to your choice of shower sprays at the touch of a button.

MORE TO IT THAN

MEETS THE EYE

The design of GROHE SmartControl Concealed goes far beyond the merely functional. Its slim and streamlined look fits beautifully in every bathroom. The 10 mm thin

wall plates make the GROHE SmartControl Concealed trim sets both elegant and space-saving.

Available in two different forms - round and square. It also comes in two stylish finishes: classic chrome and for a subtly elegant design statement, MoonWhite acrylic glass. Each variant fits perfectly to its matching GROHE design line.

### 43 MM TOTAL OUTREACH

Whatever the installation depth of the rough-in, the total height of the trim never exceeds 43 mm. The GROHE SmartControl Concealed combines spacesaving convenience in the shower and slim good looks.

### THINNER WALL PLATES

With a height of only 10 mm, its super slim design makes the GROHE SmartControl Concealed wall plate both elegant and space saving.

the wall.

ORIGINAL SIZE 1:1

10 mm

43 mm

### METAL PLATE, ERGONOMIC GRIP

In keeping with its sleek design, the GROHE SmartControl Concealed uses premium materials. Its ergonomic buttons have a knurled grip for ease of use.