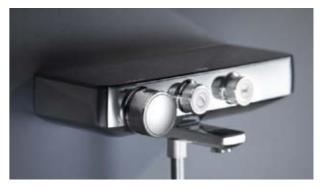

#### ALL WILL BE REVEALED: GROHE RAINSHOWER SMARTCONTROL

Perhaps you have long dreamed of turning your old shower into a wonderful shower experience. If you are planning a new bathroom or a renovation, GROHE SmartControl Exposed is an ideal solution. The wall mounted GROHE Rainshower SmartControl shower system makes fitting a simple matter – but the result is all the more stunning.

Available in two different versions, Duo with three SmartControl buttons, two shower head jets plus hand shower and Mono with two SmartControl buttons, a one-spray shower head and hand shower, the design of the GROHE SmartControl shower system includes an integrated shelf with space for shampoo and shower gel.

GROHE SmartControl Exposed is available in two different versions: Duo with three SmartControl buttons which can, for example, control two shower head jets plus hand shower.

#### **PROUDLY PRESENTING: GROHE RAINSHOWER SMARTCONTROL**

Designed to make a statement in your bathroom, GROHE SmartControl Exposed combines intuitive control with the ultimate shower pleasure. At the turn of a button, you can choose just the right volume and the ideal temperature. And at the push of a button, you can choose your preferred sprays to create your individual shower experience.