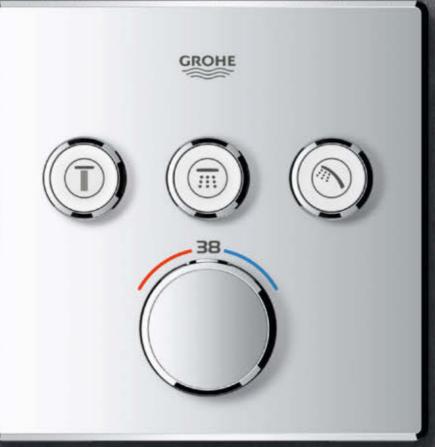

#### PUSH TO ACTIVATE – THEN TURN UP THE PLEASURE

What do we mean by SmartControl? It's when you can effortlessly influence every aspect of your shower, leaving you free to simply relish the moment and slip into a state of relaxation. SmartControl is intuitive control that happens without a moment's thought, simply delivering your perfect shower experience. A wealth of details and thought has gone into creating GROHE SmartControl – so that you get all the more out of it.

#### THE POWER BEHIND YOUR PERFECT SHOWER

Enjoying a refreshing and personalised shower has never Now turn the GROHE ProGrip handle to adjust the water been easier. Just push the button to choose your preferred flow: from a gentle shower to a powerful spray. Your shower spray. GROHE SmartControl lets you switch preferred setting is stored – perfect if you want to pause between two different shower head sprays and a hand the shower or till the next time you use it. The innovative shower. Perhaps you'd prefer two sprays at the same GROHE SmartControl technology offers spray selection time? No problem, just activate both buttons and enjoy. and water control in one.