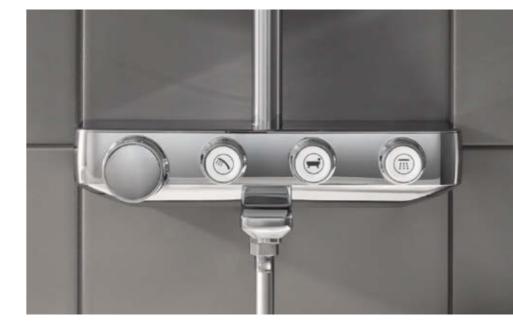

#### MORE BENEFITS. MORE SHOWER PLEASURE

We've put a lot of thought into our new GROHE Euphoria SmartControl shower system: the result is a range of features that make the Euphoria more convenient and more enjoyable to use. The shower arm has a swivel function that allows you to rotate the showerhead through 180° to achieve the perfect angle. And the fully adjustable shower holder allows the hand shower to be positioned individually at the ideal height.

We have made the sleek Grohtherm SmartControl body smaller and more compact to offer more space in the shower. And because we want you to enjoy your shower as quickly as possible, we came up with the GROHE QuickFix. This allows the position of the upper bracket to be altered during installation of the shower rail. The advantage: the upper bracket can be installed easily and quickly by utilising existing drilled holes.

#### DISCOVER THE NEW STANDARD IN EXPOSED THERMOSTATS GROHTHERM SMARTCONTROL

We are proud to present our Grohtherm SmartControl: a major new development in exposed thermostats. Available as separate units, Grohtherm SmartControl exposed thermostats combine the design of GROHE and the comfort of SmartControl. We've given it a compact shape to offer more space under the shower and its EasyReach tray makes plenty of room on top for shower accessories. A forward-facing thermostat button makes operation from the front most convenient. And like all GROHE thermostats, Grohtherm SmartControl comes equipped with TurboStat for precise temperature control and 100% CoolTouch to keep thermostat surfaces at a safe temperature and avoid scalding.