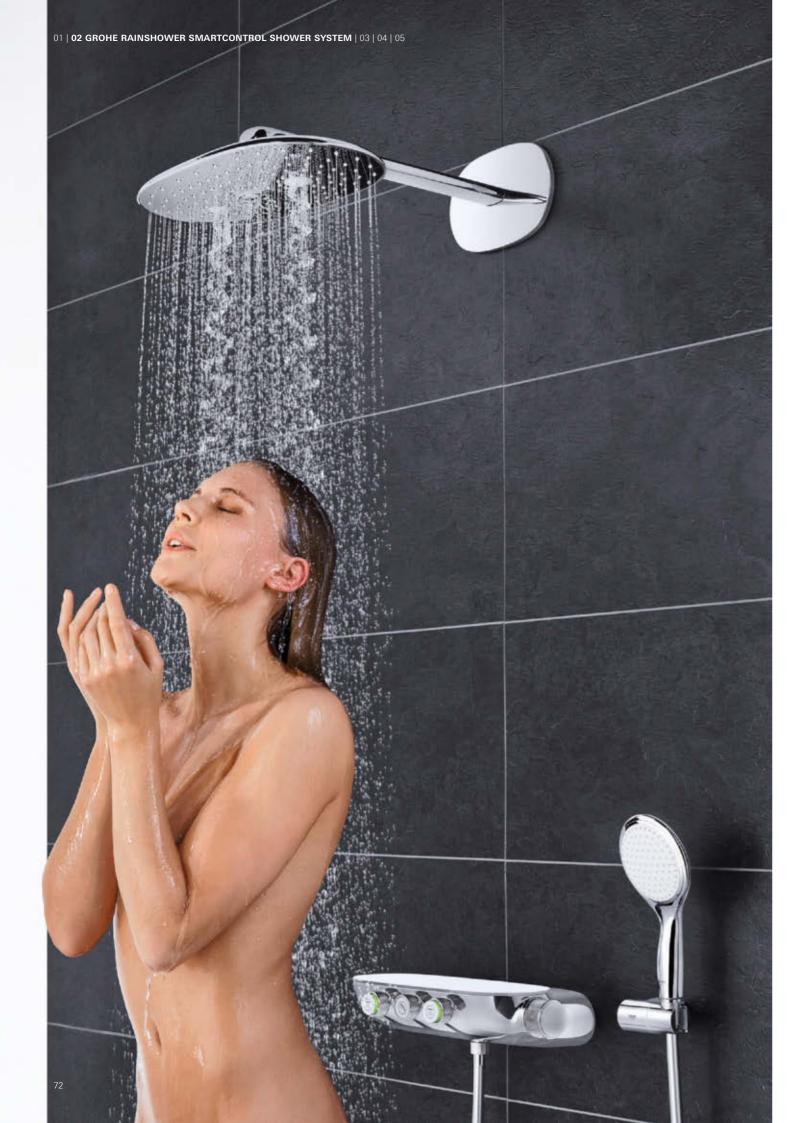

#### ALL WILL BE REVEALED: GROHE RAINSHOWER SMARTCONTROL

Perhaps you have long dreamed of turning your old shower into a wonderful shower experience. If you are planning a new bathroom or a renovation, GROHE SmartControl Exposed is an ideal solution. The wall mounted GROHE Rainshower SmartControl shower system makes fitting a simple matter – but the result is all the more stunning.

Available in two different versions, Duo with three SmartControl buttons, two shower head jets plus hand shower and Mono with two SmartControl buttons, a one-spray shower head and hand shower, the design of the GROHE SmartControl shower system includes an integrated shelf with space for shampoo and shower gel.

## WHEREVER YOU LOOK IT LOOKS GOOD

We are proud of the many beautiful features that we have given our Rainshower SmartControl shower system. Starting at the top: our stunning Rainshower 360 shower head. Its unique, extra-wide and ergonomic shape is designed to offer complete, all-body coverage, extending over your shoulders for the luxury of an all-surrounding shower. Moving down the slender shower rail, note the elegant, extremely flat design, set off by the minimalistic wall bracket.

And finally, the thermostat of the Rainshower SmartControl, with its shining, all-metal body and organic design, inspired by nature: the showpiece of our shower system.

....

Full metal body