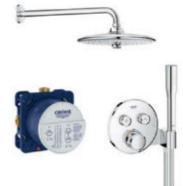

### GROHE EUPHORIA SMARTCONTROL SHOWER SYSTEM

#### **GROHE EUPHORIA SMARTCONTROL 310 SHOWER SYSTEM:** COMBINING THE ESSENTIAL ELEMENTS OF A GREAT SHOWER

Whether you are looking for stylish design or functionality - or perhaps just ultimate control: the GROHE Euphoria SmartControl 310 shower system has it all. Its beautiful wide Rainshower 310 SmartActive head shower in sparkling chrome combines a powerful jet spray with a soft, refreshing spray. The hand shower can be individually positioned to any height, thanks to the fully adjustable shower holder: ideal for taking a shower without getting your hair wet.

Perfect control comes with the Grohtherm SmartControl with its intuitive "push, turn, shower" operation. This makes it simple to switch between two different spray patterns and the hand shower - or choose two at once if you prefer.

With GROHE TurboStat thermostat technology you can set your desired temperature and then enjoy perfect comfort, knowing it will always remain constant. Every GROHE SmartControl comes equipped with CoolTouch technology. This means that scalding on hot surfaces is impossible – just one more of the many benefits that you can enjoy with the Euphoria SmartControl shower system.