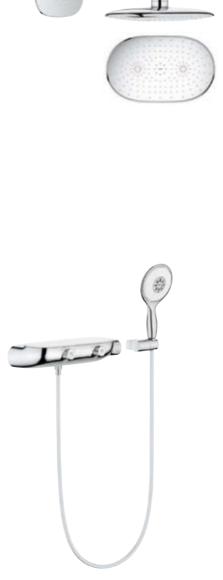

### GROHE EUPHORIA SMARTCONTROL SHOWER SYSTEM

#### **GROHE EUPHORIA SMARTCONTROL 310 SHOWER SYSTEM:** COMBINING THE ESSENTIAL ELEMENTS OF A GREAT SHOWER

Whether you are looking for stylish design or functionality - or perhaps just ultimate control: the GROHE Euphoria SmartControl 310 shower system has it all. Its beautiful wide Rainshower 310 SmartActive head shower in sparkling chrome combines a powerful jet spray with a soft, refreshing spray. The hand shower can be individually positioned to any height, thanks to the fully adjustable shower holder: ideal for taking a shower without getting your hair wet.

Perfect control comes with the Grohtherm SmartControl with its intuitive "push, turn, shower" operation. This makes it simple to switch between two different spray patterns and the hand shower - or choose two at once if you prefer.

With GROHE TurboStat thermostat technology you can set your desired temperature and then enjoy perfect comfort, knowing it will always remain constant. Every GROHE SmartControl comes equipped with CoolTouch technology. This means that scalding on hot surfaces is impossible – just one more of the many benefits that you can enjoy with the Euphoria SmartControl shower system.