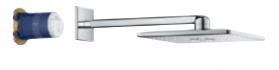

# THE NOT-SO-HIDDEN BENEFITS: GROHE SMARTCONTROL CONCEALED

Space – we'd all like to have more of it, especially in the shower area where it is often in short supply. So when you have the luxury of planning your shower from scratch, GROHE SmartControl Concealed is a wonderful option. With its concealed installation and exceedingly slim design, GROHE SmartControl Concealed offers more space under the shower and an uncluttered, clean look.

Freedom of design too: GROHE SmartControl Concealed also offers a number of design variants. A wide selection of suitable trim sets and showers, available in both round and square forms, ensures that the style chosen for the bathroom extends seamlessly into the shower area.

MORE TO IT THAN

MEETS THE EYE

The design of GROHE SmartControl Concealed goes far beyond the merely functional. Its slim and streamlined look fits beautifully in every bathroom. The 10 mm thin

wall plates make the GROHE SmartControl Concealed trim sets both elegant and space-saving.

### 43 MM TOTAL OUTREACH

Whatever the installation depth of the rough-in, the total height of the trim never exceeds 43 mm. The GROHE SmartControl Concealed combines spacesaving convenience in the shower and slim good looks.