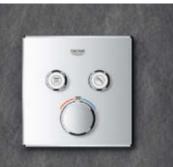

### TURN UP YOUR SHOWER EXPERIENCE **GROHE SMARTCONTROL**

#### PUSH TO ACTIVATE – THEN TURN UP THE PLEASURE

What do we mean by SmartControl? It's when you can effortlessly influence every aspect of your shower, leaving you free to simply relish the moment and slip into a state of relaxation. SmartControl is intuitive control that happens without a moment's thought, simply delivering your perfect shower experience. A wealth of details and thought has gone into creating GROHE SmartControl – so that you get all the more out of it.