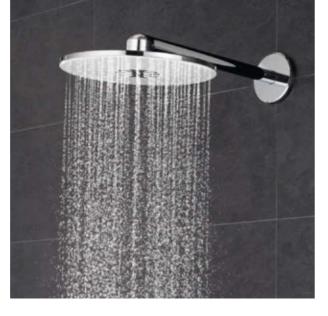

#### SHOWER PLEASURE **TO THE POWER OF THREE**

Simply turn up the water flow to get just the right amount. From delicate spray to refreshing shower - for seamless flexibility.

#### 1. FOR **MAXIMUM FLEXIBILITY** UNDER THE SHOWER: THE EUPHORIA HANDSHOWER

#### 2. DISCOVER A UNIQUE LEVEL OF RELAXATION: THE GROHE PURERAIN SPRAY