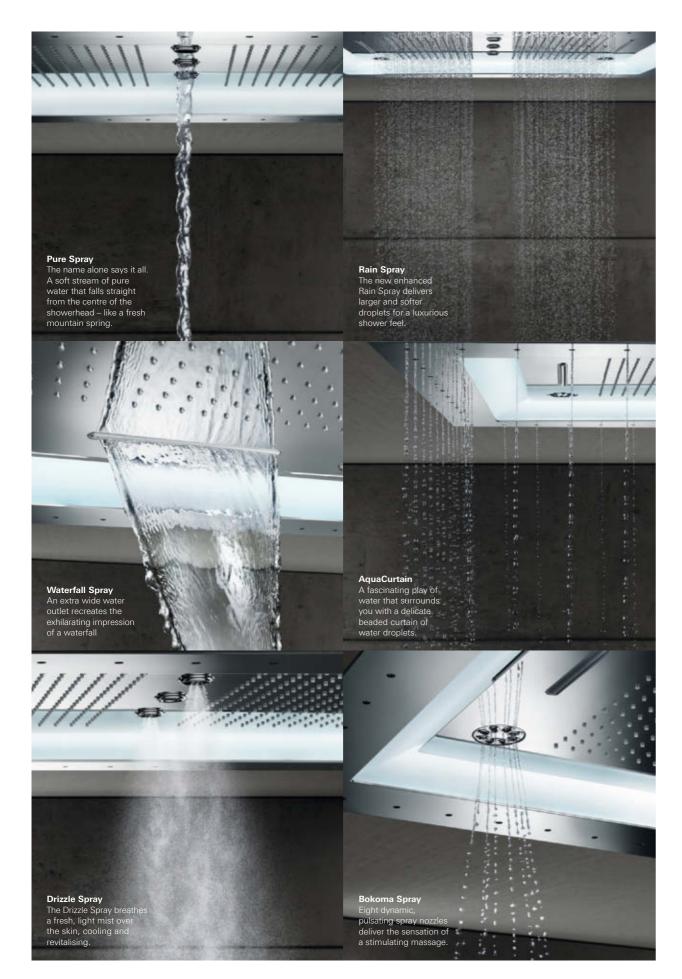

# HAVE IT **YOUR WAY** WITH YOUR FAVOURITE SPRAY

The GROHE ActiveRain is the perfect spray to wash out shampoo and revitalise your skin and scalp, and features a different nozzle shape. Whereas if you want to enjoy a soft shower, the new improved GROHE PureRain with its larger and softer droplets allows for a luxurious showering experience.

What's more, controlling every aspect of your dream spa is easy and intuitive with GROHE SmartControl Concealed. Offering spray selection and volume control at the touch and turn of one button, it even remembers your preferences when you pause the shower, putting you in total control. AquaSymphony orchestrates water. In all its wonderful shapes and forms. As delicate as a sea mist. As invigorating as a waterfall. Yours to enjoy in a hundred different ways. Compose and conduct your own water music. With AquaSymphony you can create your perfect shower moment. The intelligent SmartControl system and superbly precise Grohtherm-F let you choose and adjust a different shower experience for every day.