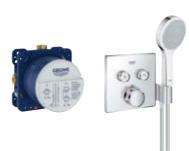

# THE NOT-SO-HIDDEN BENEFITS: GROHE SMARTCONTROL CONCEALED

Space – we'd all like to have more of it, especially in the shower area where it is often in short supply. So when you have the luxury of planning your shower from scratch, GROHE SmartControl Concealed is a wonderful option. With its concealed installation and exceedingly slim design, GROHE SmartControl Concealed offers more space under the shower and an uncluttered, clean look.

Freedom of design too: GROHE SmartControl Concealed also offers a number of design variants. A wide selection of suitable trim sets and showers, available in both round and square forms, ensures that the style chosen for the bathroom extends seamlessly into the shower area.

It also offers additional benefits of a practical kind: cleaning is faster and more convenient, thanks to the flat, streamlined design.

Of course, GROHE SmartControl Concealed also offers the many features shared by GROHE SmartControl Exposed and the GROHE Combi shower system: from precise and intuitive volume and temperature control to your choice of shower sprays at the touch of a button.