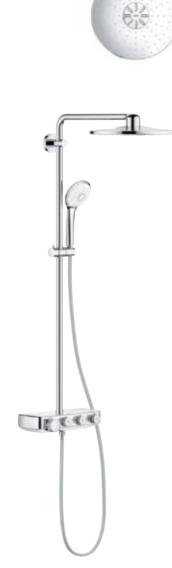

### GROHE EUPHORIA SMARTCONTROL SHOWER SYSTEM

#### **GROHE EUPHORIA SMARTCONTROL 310 SHOWER SYSTEM:** COMBINING THE ESSENTIAL ELEMENTS OF A GREAT SHOWER

Whether you are looking for stylish design or functionality - or perhaps just ultimate control: the GROHE Euphoria SmartControl 310 shower system has it all. Its beautiful wide Rainshower 310 SmartActive head shower in sparkling chrome combines a powerful jet spray with a soft, refreshing spray. The hand shower can be individually positioned to any height, thanks to the fully adjustable shower holder: ideal for taking a shower without getting your hair wet.

Perfect control comes with the Grohtherm SmartControl with its intuitive "push, turn, shower" operation. This makes it simple to switch between two different spray patterns and the hand shower - or choose two at once if you prefer.

With GROHE TurboStat thermostat technology you can set your desired temperature and then enjoy perfect comfort, knowing it will always remain constant. Every GROHE SmartControl comes equipped with CoolTouch technology. This means that scalding on hot surfaces is impossible – just one more of the many benefits that you can enjoy with the Euphoria SmartControl shower system.