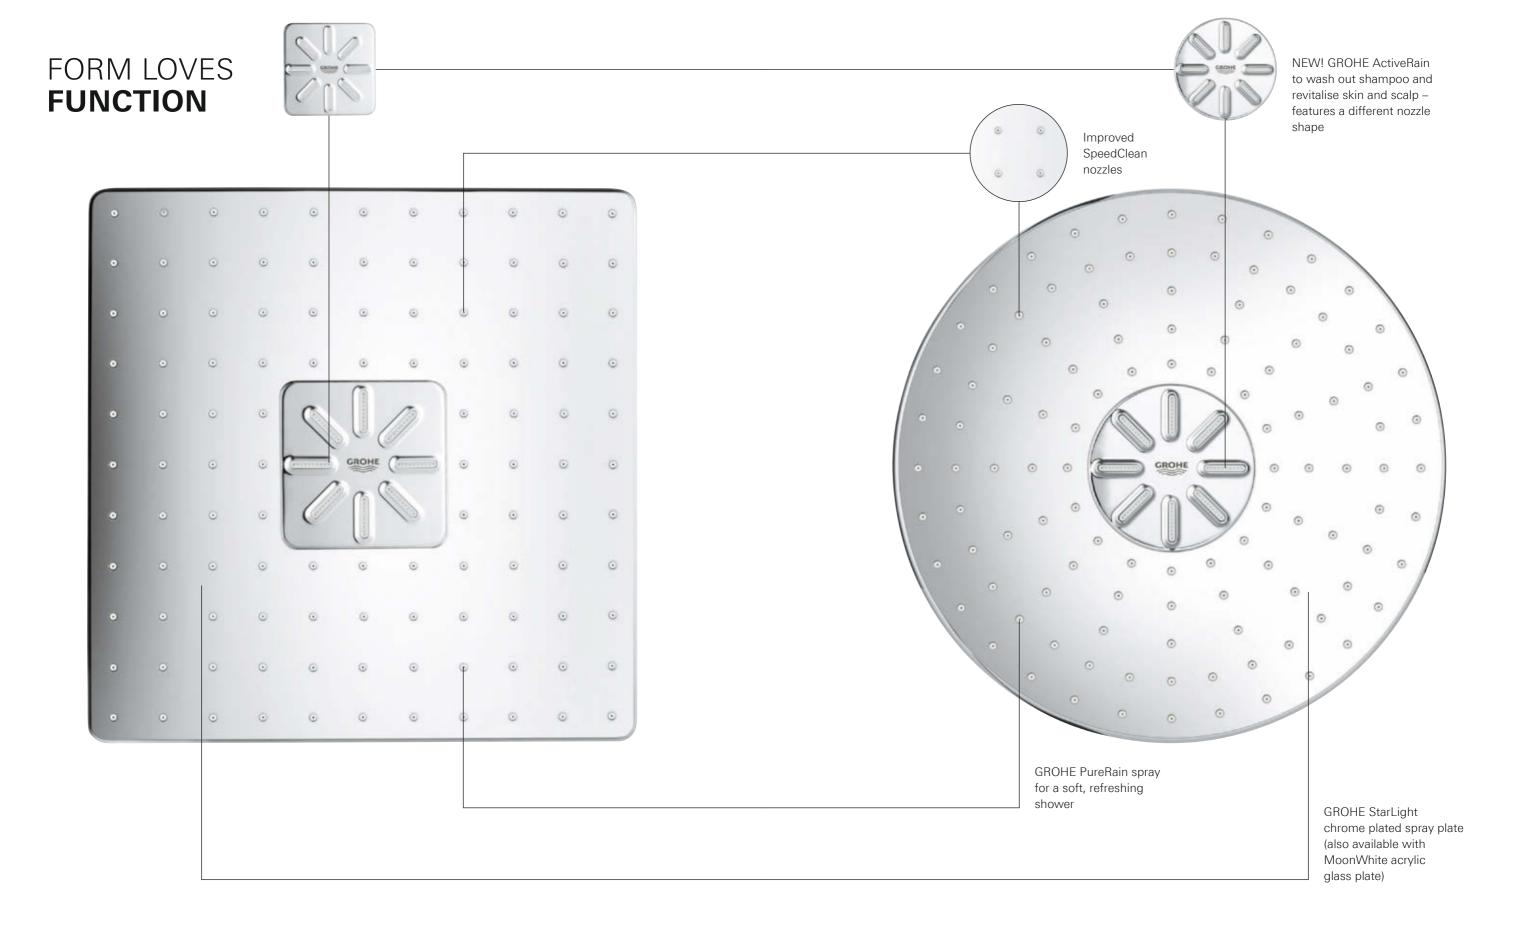

#### THE PERFECT FINISH FOR EVERY SHAPE FROM ROUND TO SQUARE

Once you've decided on the perfect shape of your Euphoria SmartControl 310 shower system, it's time to think about the kind of finish you want. Choose between classic shining chrome and subtly elegant MoonWhite acrylic glass.

Earning its name every time you step under the shower, the Euphoria 260 has a special button centred in the middle of its shining, chrome-plated spray face. This allows you to choose between different spray zones, adjusting the width of the spray and the power of the water flow.

#### THE ANSWER LIES IN SPRAY ZONE ADJUSTMENT

From the full face Rain spray to the SmartRain spray, then the Jet spray. As often as you like ...

Three zones of showering pleasure at your fingertips. Transform from one to the next with a turn of the button. Simply by continually turning the button you can enjoy the powerful Jet spray, followed by the wider SmartRain spray for an energising yet relaxing effect and on to the full face Rain spray for a soft summer rain feeling. Continue turning to travel through all three zones again.

# HAVE IT **YOUR WAY** WITH YOUR FAVOURITE SPRAY

The GROHE ActiveRain is the perfect spray to wash out shampoo and revitalise your skin and scalp, and features a different nozzle shape. Whereas if you want to enjoy a soft shower, the new improved GROHE PureRain with its larger and softer droplets allows for a luxurious showering experience.

# PERFECT MATCH PERFECT FINISH

A gleaming disc or contemporary and angular? The choice is yours. GROHE Rainshower 310 SmartActive and SmartControl Concealed are made to harmonise perfectly.

Once you've decided on the perfect shape for your showerhead, it's time to think about the kind of finish you want. Choose between classic shining chrome and subtly elegant MoonWhite acrylic glass.