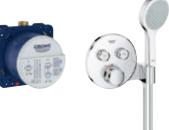

# THE BEST OF BOTH WORLDS: GROHE SMARTCONTROL COMBI SHOWER SYSTEM

Flexibility best describes the reason for choosing the GROHE SmartControl Combi shower system, which offers a range of different installation options and possible combinations.

This means for example, that you are free to position the thermostat either below the showerhead or, if you choose, away from the central axis – or even on one of the side walls of the shower. Flexibility also extends to the way you can combine the thermostat with other GROHE head, hand or body showers, creating your own personal shower experience. You also have the option of turning your bath into a shower – by combining the SmartControl thermostat with a bathtub inlet and a hand shower.

Like the GROHE SmartControl Exposed, the 'excealed' solution is also available in Duo and Mono versions and offers shelf space for shampoo and shower gel. With the GROHE SmartControl Combi shower system, the piping runs within the wall, connecting the SmartControl thermostat and the shower head. No shower rod means that cleaning is effortless – just one more of the pleasures you can expect from the GROHE SmartControl Combi shower system.