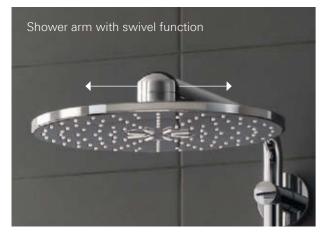

#### MORE BENEFITS. MORE SHOWER PLEASURE

We've put a lot of thought into our new GROHE Euphoria SmartControl shower system: the result is a range of features that make the Euphoria more convenient and more enjoyable to use. The shower arm has a swivel function that allows you to rotate the showerhead through 180° to achieve the perfect angle. And the fully adjustable shower holder allows the hand shower to be positioned individually at the ideal height.

## WHEREVER YOU LOOK IT LOOKS GOOD

We are proud of the many beautiful features that we have given our Rainshower SmartControl shower system. Starting at the top: our stunning Rainshower 360 shower head. Its unique, extra-wide and ergonomic shape is designed to offer complete, all-body coverage, extending over your shoulders for the luxury of an all-surrounding shower. Moving down the slender shower rail, note the elegant, extremely flat design, set off by the minimalistic wall bracket.