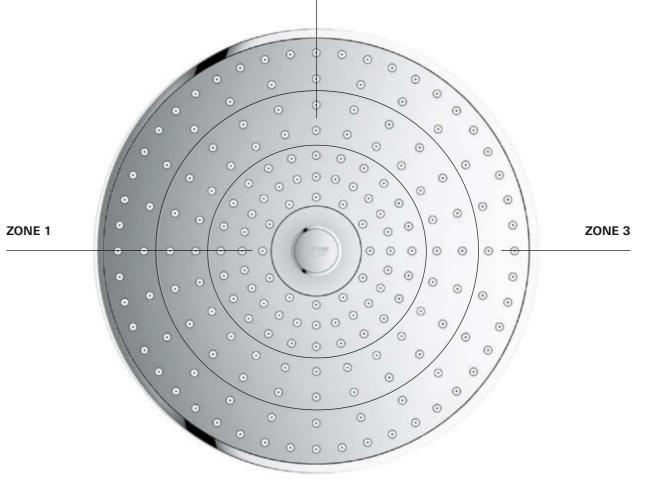

Earning its name every time you step under the shower, the Euphoria 260 has a special button centred in the middle of its shining, chrome-plated spray face. This allows you to choose between different spray zones, adjusting the width of the spray and the power of the water flow.

#### THE ANSWER LIES IN SPRAY ZONE ADJUSTMENT

From the full face Rain spray to the SmartRain spray, then the Jet spray. As often as you like ...

Three zones of showering pleasure at your fingertips. Transform from one to the next with a turn of the button. Simply by continually turning the button you can enjoy the powerful Jet spray, followed by the wider SmartRain spray for an energising yet relaxing effect and on to the full face Rain spray for a soft summer rain feeling. Continue turning to travel through all three zones again.