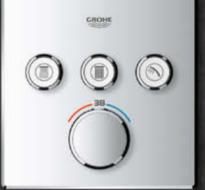

#### ALL WILL BE REVEALED: GROHE RAINSHOWER SMARTCONTROL

Perhaps you have long dreamed of turning your old shower into a wonderful shower experience. If you are planning a new bathroom or a renovation, GROHE SmartControl Exposed is an ideal solution. The wall mounted GROHE Rainshower SmartControl shower system makes fitting a simple matter – but the result is all the more stunning.

Available in two different versions, Duo with three SmartControl buttons, two shower head jets plus hand shower and Mono with two SmartControl buttons, a one-spray shower head and hand shower, the design of the GROHE SmartControl shower system includes an integrated shelf with space for shampoo and shower gel.

The many features of GROHE SmartControl – from the intuitive use of the SmartControl buttons, perfect volume and temperature control to a choice of finish for the shower heads – guarantee more pleasure under the shower.

GROHE SmartControl Exposed is available in two different versions: Duo with three SmartControl buttons which can, for example, control two shower head jets plus hand shower.

Mono comes with two SmartControl buttons and can control two functions: for instance a one-spray shower head and hand shower.

**GROHE TrioMassage Spray** The combination of the renowned GROHE Bokoma Spray and two GROHE Massage sprays gives you a head and shoulder massage in one combined spray