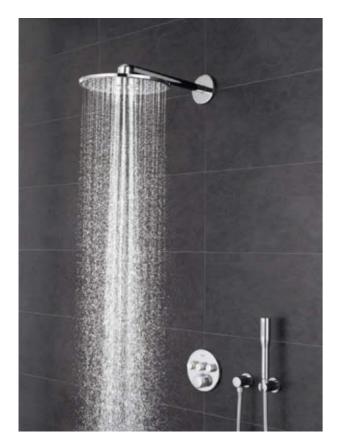

# THE NOT-SO-HIDDEN BENEFITS: GROHE SMARTCONTROL CONCEALED

Space – we'd all like to have more of it, especially in the shower area where it is often in short supply. So when you have the luxury of planning your shower from scratch, GROHE SmartControl Concealed is a wonderful option. With its concealed installation and exceedingly slim design, GROHE SmartControl Concealed offers more space under the shower and an uncluttered, clean look.

Freedom of design too: GROHE SmartControl Concealed also offers a number of design variants. A wide selection of suitable trim sets and showers, available in both round and square forms, ensures that the style chosen for the bathroom extends seamlessly into the shower area.

It also offers additional benefits of a practical kind: cleaning is faster and more convenient, thanks to the flat, streamlined design.

Of course, GROHE SmartControl Concealed also offers the many features shared by GROHE SmartControl Exposed and the GROHE Combi shower system: from precise and intuitive volume and temperature control to your choice of shower sprays at the touch of a button.