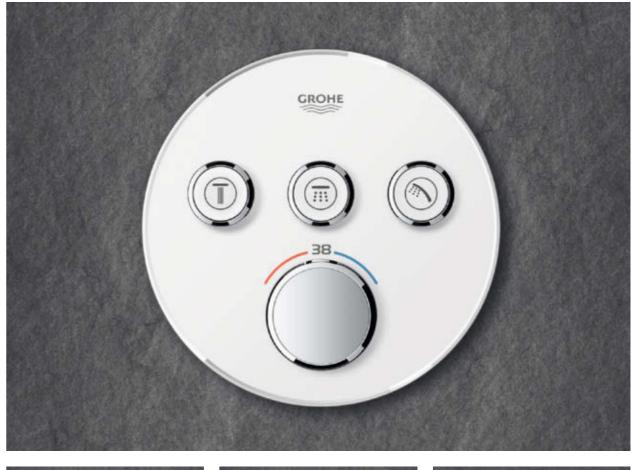

Freedom of design too: GROHE SmartControl Concealed also offers a number of design variants. A wide selection of suitable trim sets and showers, available in both round and square forms, ensures that the style chosen for the bathroom extends seamlessly into the shower area.

Available in two different forms - round and square. It also comes in two stylish finishes: classic chrome and for a subtly elegant design statement, MoonWhite acrylic glass. Each variant fits perfectly to its matching GROHE design line.

### METAL PLATE, ERGONOMIC GRIP

In keeping with its sleek design, the GROHE SmartControl Concealed uses premium materials. Its ergonomic buttons have a knurled grip for ease of use.