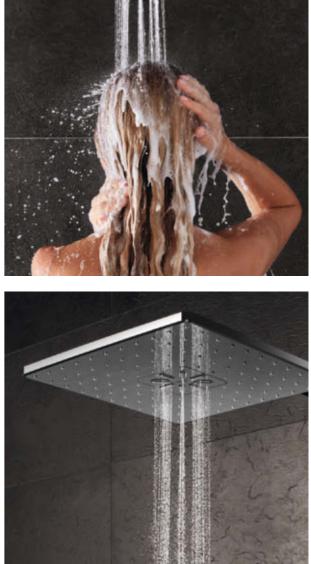

#### **RINSE AWAY** SHAMPOO RINSE AWAY STRESS

Choose between a gentle summer rain and a downpour – at the touch of a button. The central GROHE ActiveRain spray delivers a powerful spray pattern that rinses away every trace of shampoo, quickly and effectively, and stimulates your scalp for a tingling clean sensation. Or switch to the GROHE PureRain spray and relax under a soft, refreshing rain shower.