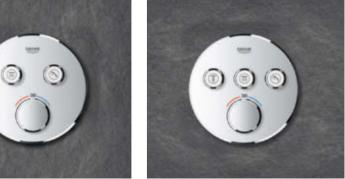

#### ALL WILL BE REVEALED: GROHE RAINSHOWER SMARTCONTROL

Perhaps you have long dreamed of turning your old shower into a wonderful shower experience. If you are planning a new bathroom or a renovation, GROHE SmartControl Exposed is an ideal solution. The wall mounted GROHE Rainshower SmartControl shower system makes fitting a simple matter – but the result is all the more stunning.

Available in two different versions, Duo with three SmartControl buttons, two shower head jets plus hand shower and Mono with two SmartControl buttons, a one-spray shower head and hand shower, the design of the GROHE SmartControl shower system includes an integrated shelf with space for shampoo and shower gel.

GROHE SmartControl Exposed is available in two different versions: Duo with three SmartControl buttons which can, for example, control two shower head jets plus hand shower.

Mono comes with two SmartControl buttons and can control two functions: for instance a one-spray shower head and hand shower.

**GROHE TrioMassage Spray** The combination of the renowned GROHE Bokoma Spray and two GROHE Massage sprays gives you a head and shoulder massage in one combined spray