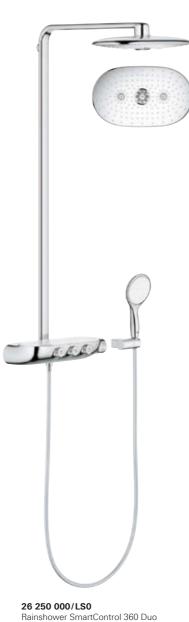

RAINSHOWER SMARTCONTROL 360 MONO SHOWER SYSTEM

Rainshower SmartControl 360 Duo Shower System with thermostat Head Shower sprays: GROHE PureRain/GROHE Rain O<sup>2</sup> spray\* + TrioMassage Hand Shower sprays: Rain/GROHE Rain O<sup>2</sup> spray

### RAINSHOWER SMARTCONTROL 360 DUO SHOWER SYSTEM

\* to be decided at first installation; factory default setting: GROHE PureRain