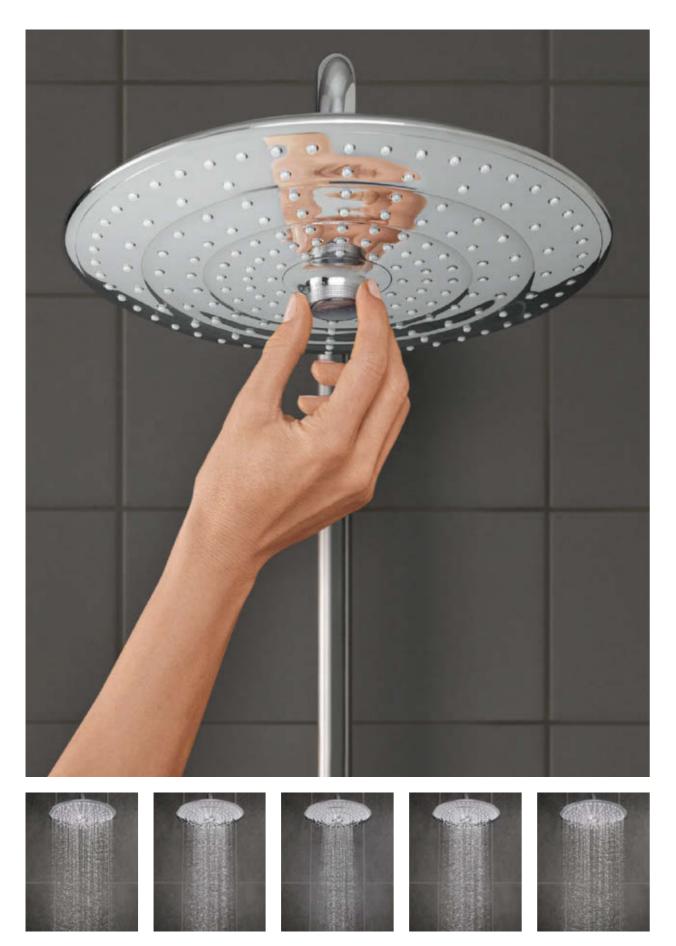

#### EUPHORIA SMARTCONTROL 260 SHOWER SYSTEM: EVERYTHING FROM RELAXATION TO INVIGORATION

The GROHE Euphoria SmartControl 260 with its two SmartControl buttons provides perfect control of the twin functions: the Euphoria 260 head shower and the hand shower.

Earning its name every time you step under the shower, the Euphoria 260 has a special button centred in the middle of its shining, chrome-plated spray face. This allows you to choose between different spray zones, adjusting the width of the spray and the power of the water flow.

#### THE ANSWER LIES IN SPRAY ZONE ADJUSTMENT

From the full face Rain spray to the SmartRain spray, then the Jet spray. As often as you like ...

Three zones of showering pleasure at your fingertips. Transform from one to the next with a turn of the button. Simply by continually turning the button you can enjoy the powerful Jet spray, followed by the wider SmartRain spray for an energising yet relaxing effect and on to the full face Rain spray for a soft summer rain feeling. Continue turning to travel through all three zones again.