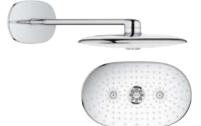

### 26 507 000

Euphoria SmartControl 310 Shower System with thermostat for wall mounting consisting of: Head Shower Rainshower 310 SmartActive, spray plate Chrome/MoonWhite, GROHE PureRain and ActiveRain spray Hand Shower Euphoria 110 Massage, spray plate white (27 221 001) 3 spray patterns: Rain, SmartRain, Massage Silverflex shower hose 1750 mm (28 388)

### EUPHORIA SMARTCONTROL 310 SHOWER SYSTEM