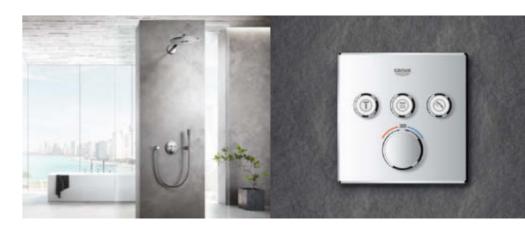

Freedom of design too: GROHE SmartControl Concealed also offers a number of design variants. A wide selection of suitable trim sets and showers, available in both round and square forms, ensures that the style chosen for the bathroom extends seamlessly into the shower area.

Available in two different forms - round and square. It also comes in two stylish finishes: classic chrome and for a subtly elegant design statement, MoonWhite acrylic glass. Each variant fits perfectly to its matching GROHE design line.