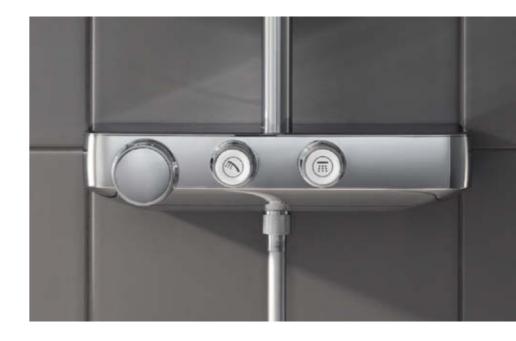

Perfect control comes with the Grohtherm SmartControl with its intuitive "push, turn, shower" operation. This makes it simple to switch between two different spray patterns and the hand shower - or choose two at once if you prefer.

#### THE POWER BEHIND YOUR PERFECT SHOWER

Enjoying a refreshing and personalised shower has never Now turn the GROHE ProGrip handle to adjust the water been easier. Just push the button to choose your preferred flow: from a gentle shower to a powerful spray. Your shower spray. GROHE SmartControl lets you switch preferred setting is stored – perfect if you want to pause between two different shower head sprays and a hand the shower or till the next time you use it. The innovative shower. Perhaps you'd prefer two sprays at the same GROHE SmartControl technology offers spray selection time? No problem, just activate both buttons and enjoy. and water control in one.

#### DISCOVER THE NEW STANDARD IN EXPOSED THERMOSTATS GROHTHERM SMARTCONTROL

We are proud to present our Grohtherm SmartControl: a major new development in exposed thermostats. Available as separate units, Grohtherm SmartControl exposed thermostats combine the design of GROHE and the comfort of SmartControl. We've given it a compact shape to offer more space under the shower and its EasyReach tray makes plenty of room on top for shower accessories. A forward-facing thermostat button makes operation from the front most convenient. And like all GROHE thermostats, Grohtherm SmartControl comes equipped with TurboStat for precise temperature control and 100% CoolTouch to keep thermostat surfaces at a safe temperature and avoid scalding.