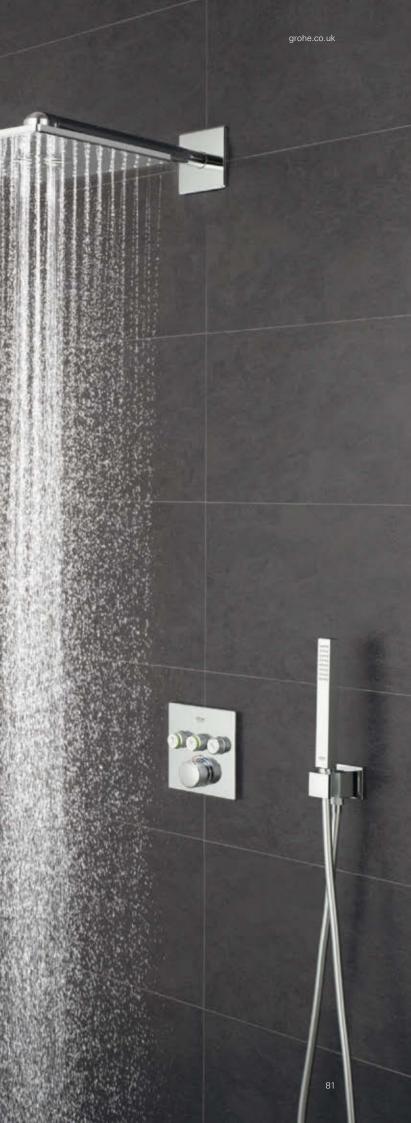

# THE NOT-SO-HIDDEN BENEFITS: GROHE SMARTCONTROL CONCEALED

Space – we'd all like to have more of it, especially in the shower area where it is often in short supply. So when you have the luxury of planning your shower from scratch, GROHE SmartControl Concealed is a wonderful option. With its concealed installation and exceedingly slim design, GROHE SmartControl Concealed offers more space under the shower and an uncluttered, clean look.

Freedom of design too: GROHE SmartControl Concealed also offers a number of design variants. A wide selection of suitable trim sets and showers, available in both round and square forms, ensures that the style chosen for the bathroom extends seamlessly into the shower area.

It also offers additional benefits of a practical kind: cleaning is faster and more convenient, thanks to the flat, streamlined design.

Of course, GROHE SmartControl Concealed also offers the many features shared by GROHE SmartControl Exposed and the GROHE Combi shower system: from precise and intuitive volume and temperature control to your choice of shower sprays at the touch of a button.

MORE TO IT THAN

MEETS THE EYE

The design of GROHE SmartControl Concealed goes far beyond the merely functional. Its slim and streamlined look fits beautifully in every bathroom. The 10 mm thin

wall plates make the GROHE SmartControl Concealed trim sets both elegant and space-saving.