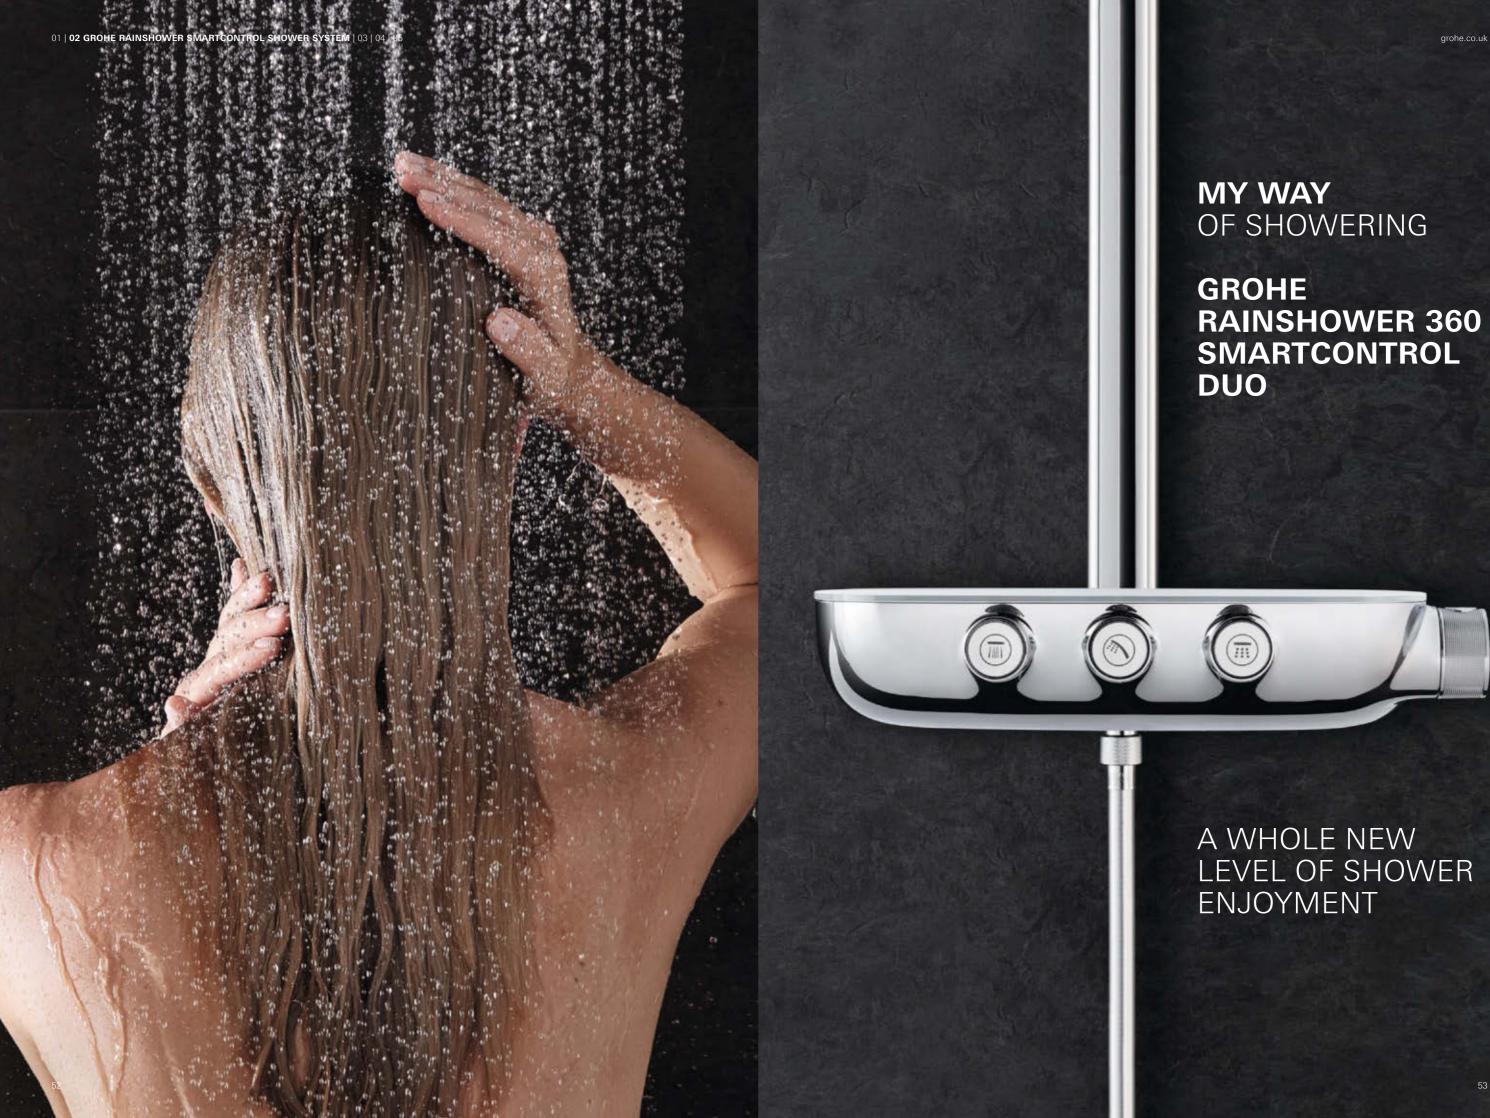

er more space under the shower and its EasyReach tray makes plenty of room on top for shower accessories. A forward-facing thermostat button makes operation from the front most convenient. And like all GROHE thermostats, Grohtherm SmartControl comes equipped with TurboStat for precise temperature control and 100% CoolTouch to keep thermostat surfaces at a safe temperature and avoid scalding.



The Grohtherm shower thermostat comes equipped with one SmartControl button. It is also available as a shower set, in combination with a 600 mm or 900 mm shower rail and the Euphoria 110 massage hand shower.



The Grohtherm SmartControl exposed thermostat for the bathtub comes with two SmartControl buttons: to control the bathtub spout and to operate a hand shower.

50

**MY** DIRTY LITTLE SECRET



01 | 02 GROHE RAINSHOWER SMARTCONTROL SHOWER SYSTEM | 0

WE JUST **EXTENDED** THE PLEASURE OF SHOWERING ...



## etotop ve

1939 States and States

#### EXPLORE THE INS AND OUTS OF **SHOWER PLEASURE**



#### ALL WILL BE REVEALED: GROHE RAINSHOWER SMARTCONTROL

Perhaps you have long dreamed of turning your old shower into a wonderful shower experience. If you are planning a new bathroom or a renovation, GROHE SmartControl Exposed is an ideal solution. The wall mounted GROHE Rainshower SmartControl shower system makes fitting a simple matter – but the result is all the more stunning.

Available in two different versions, Duo with three SmartControl buttons, two shower head jets plus hand shower and Mono with two SmartControl buttons, a one-spray shower head and hand shower, the design of