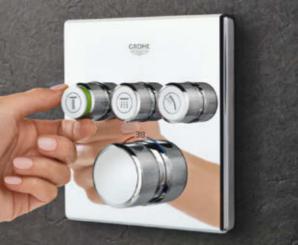

# THE NOT-SO-HIDDEN BENEFITS: GROHE SMARTCONTROL CONCEALED

Space – we'd all like to have more of it, especially in the shower area where it is often in short supply. So when you have the luxury of planning your shower from scratch, GROHE SmartControl Concealed is a wonderful option. With its concealed installation and exceedingly slim design, GROHE SmartControl Concealed offers more space under the shower and an uncluttered, clean look.

Freedom of design too: GROHE SmartControl Concealed also offers a number of design variants. A wide selection of suitable trim sets and showers, available in both round and square forms, ensures that the style chosen for the bathroom extends seamlessly into the shower area.

It also offers additional benefits of a practical kind: cleaning is faster and more convenient, thanks to the flat, streamlined design.

Of course, GROHE SmartControl Concealed also offers the many features shared by GROHE SmartControl Exposed and the GROHE Combi shower system: from precise and intuitive volume and temperature control to your choice of shower sprays at the touch of a button.