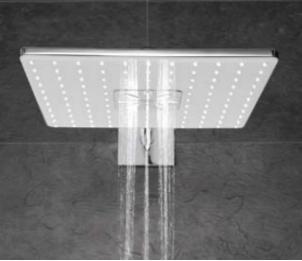

## WHEREVER YOU LOOK IT LOOKS GOOD

We are proud of the many beautiful features that we have given our Rainshower SmartControl shower system. Starting at the top: our stunning Rainshower 360 shower head. Its unique, extra-wide and ergonomic shape is designed to offer complete, all-body coverage, extending over your shoulders for the luxury of an all-surrounding shower. Moving down the slender shower rail, note the elegant, extremely flat design, set off by the minimalistic wall bracket.

And finally, the thermostat of the Rainshower SmartControl, with its shining, all-metal body and organic design, inspired by nature: the showpiece of our shower system.

....

Full metal body