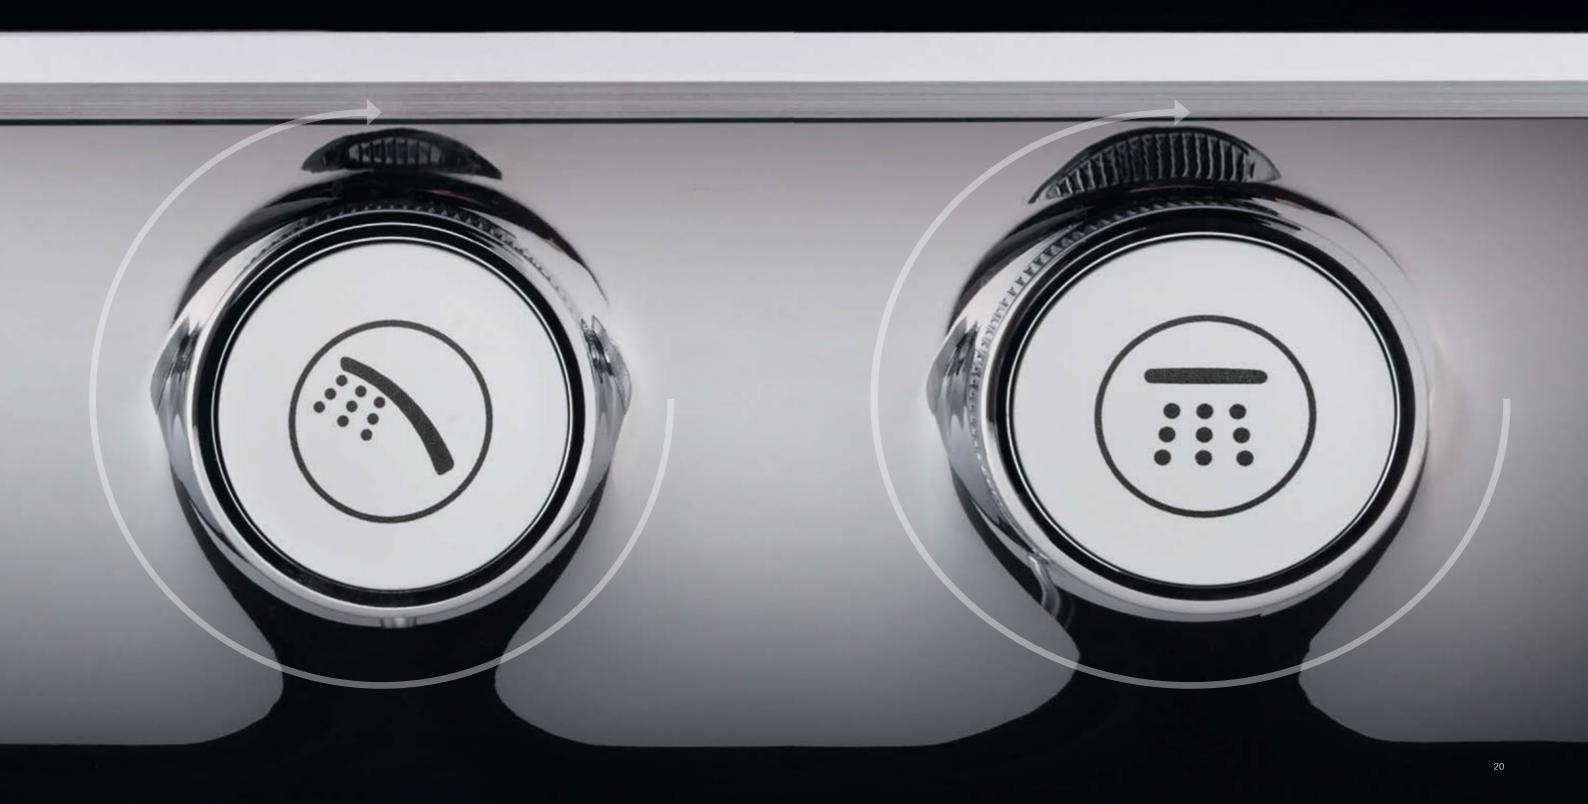

Perfect control comes with the Grohtherm SmartControl with its intuitive "push, turn, shower" operation. This makes it simple to switch between two different spray patterns and the hand shower - or choose two at once if you prefer.

#### THE POWER BEHIND YOUR PERFECT SHOWER

Enjoying a refreshing and personalised shower has never Now turn the GROHE ProGrip handle to adjust the water been easier. Just push the button to choose your preferred flow: from a gentle shower to a powerful spray. Your shower spray. GROHE SmartControl lets you switch preferred setting is stored – perfect if you want to pause between two different shower head sprays and a hand the shower or till the next time you use it. The innovative shower. Perhaps you'd prefer two sprays at the same GROHE SmartControl technology offers spray selection time? No problem, just activate both buttons and enjoy. and water control in one.

#### THE ANSWER LIES IN SPRAY ZONE ADJUSTMENT

From the full face Rain spray to the SmartRain spray, then the Jet spray. As often as you like ...

Three zones of showering pleasure at your fingertips. Transform from one to the next with a turn of the button. Simply by continually turning the button you can enjoy the powerful Jet spray, followed by the wider SmartRain spray for an energising yet relaxing effect and on to the full face Rain spray for a soft summer rain feeling. Continue turning to travel through all three zones again.