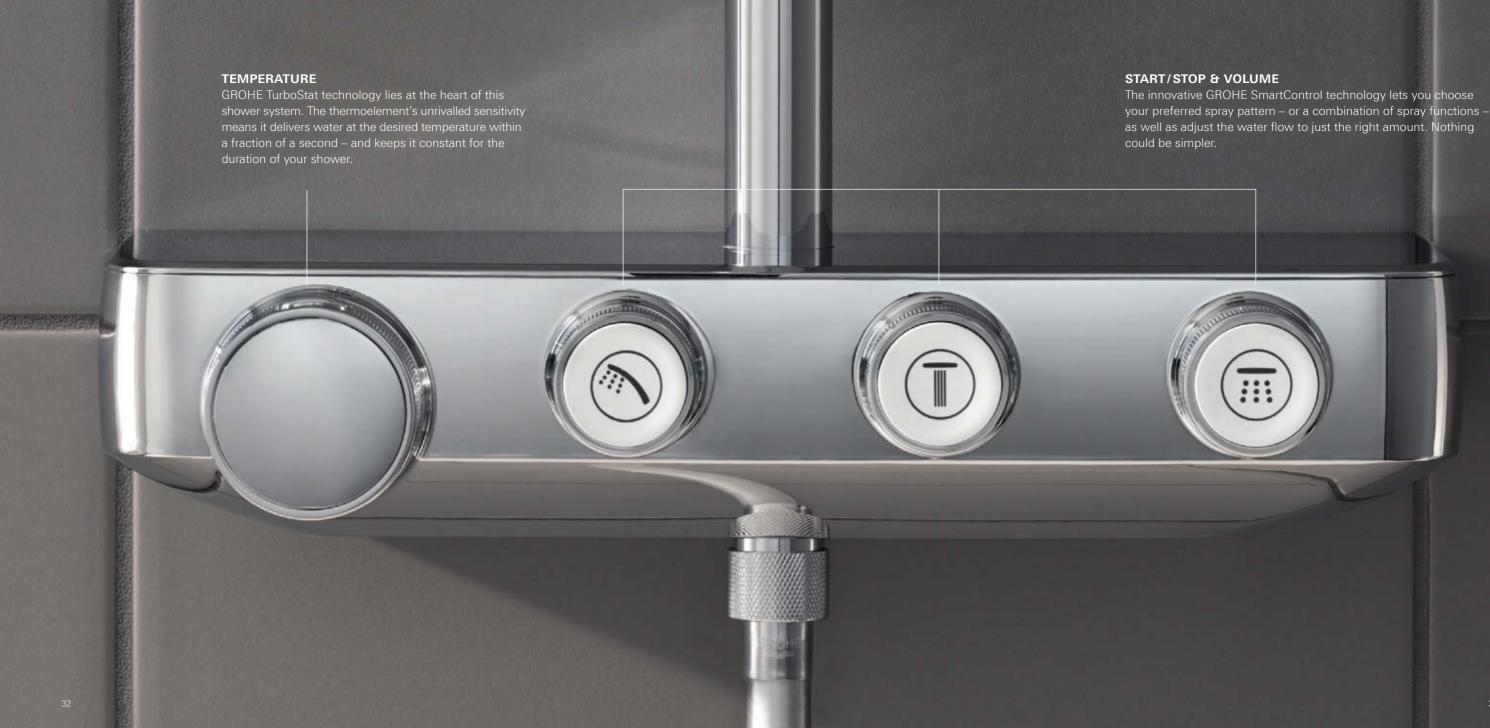

With GROHE TurboStat thermostat technology you can set your desired temperature and then enjoy perfect comfort, knowing it will always remain constant. Every GROHE SmartControl comes equipped with CoolTouch technology. This means that scalding on hot surfaces is impossible – just one more of the many benefits that you can enjoy with the Euphoria SmartControl shower system.

#### THE POWER BEHIND YOUR PERFECT SHOWER

Enjoying a refreshing and personalised shower has never Now turn the GROHE ProGrip handle to adjust the water been easier. Just push the button to choose your preferred flow: from a gentle shower to a powerful spray. Your shower spray. GROHE SmartControl lets you switch preferred setting is stored – perfect if you want to pause between two different shower head sprays and a hand the shower or till the next time you use it. The innovative shower. Perhaps you'd prefer two sprays at the same GROHE SmartControl technology offers spray selection time? No problem, just activate both buttons and enjoy. and water control in one.