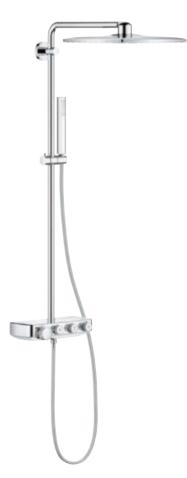

### GROHE EUPHORIA SMARTCONTROL SHOWER SYSTEM

#### **GROHE EUPHORIA SMARTCONTROL 310 SHOWER SYSTEM:** COMBINING THE ESSENTIAL ELEMENTS OF A GREAT SHOWER

Whether you are looking for stylish design or functionality - or perhaps just ultimate control: the GROHE Euphoria SmartControl 310 shower system has it all. Its beautiful wide Rainshower 310 SmartActive head shower in sparkling chrome combines a powerful jet spray with a soft, refreshing spray. The hand shower can be individually positioned to any height, thanks to the fully adjustable shower holder: ideal for taking a shower without getting your hair wet.

Perfect control comes with the Grohtherm SmartControl with its intuitive "push, turn, shower" operation. This makes it simple to switch between two different spray patterns and the hand shower - or choose two at once if you prefer.

With GROHE TurboStat thermostat technology you can set your desired temperature and then enjoy perfect comfort, knowing it will always remain constant. Every GROHE SmartControl comes equipped with CoolTouch technology. This means that scalding on hot surfaces is impossible – just one more of the many benefits that you can enjoy with the Euphoria SmartControl shower system.