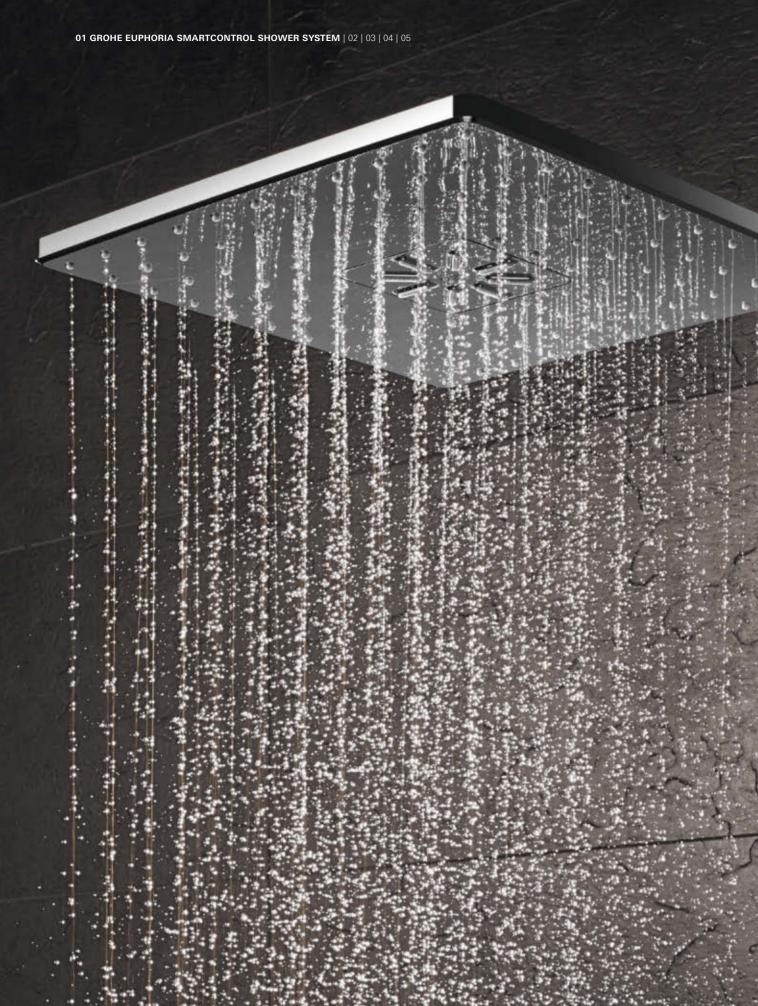

### GROHE EUPHORIA SMARTCONTROL SHOWER SYSTEM

#### **GROHE EUPHORIA SMARTCONTROL 310 SHOWER SYSTEM:** COMBINING THE ESSENTIAL ELEMENTS OF A GREAT SHOWER

Whether you are looking for stylish design or functionality - or perhaps just ultimate control: the GROHE Euphoria SmartControl 310 shower system has it all. Its beautiful wide Rainshower 310 SmartActive head shower in sparkling chrome combines a powerful jet spray with a soft, refreshing spray. The hand shower can be individually positioned to any height, thanks to the fully adjustable shower holder: ideal for taking a shower without getting your hair wet.