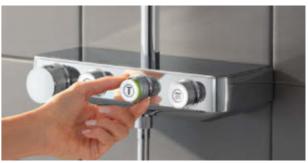

Perfect control comes with the Grohtherm SmartControl with its intuitive "push, turn, shower" operation. This makes it simple to switch between two different spray patterns and the hand shower - or choose two at once if you prefer.

#### THE POWER BEHIND YOUR PERFECT SHOWER

Enjoying a refreshing and personalised shower has never Now turn the GROHE ProGrip handle to adjust the water been easier. Just push the button to choose your preferred flow: from a gentle shower to a powerful spray. Your shower spray. GROHE SmartControl lets you switch preferred setting is stored – perfect if you want to pause between two different shower head sprays and a hand the shower or till the next time you use it. The innovative shower. Perhaps you'd prefer two sprays at the same GROHE SmartControl technology offers spray selection time? No problem, just activate both buttons and enjoy. and water control in one.