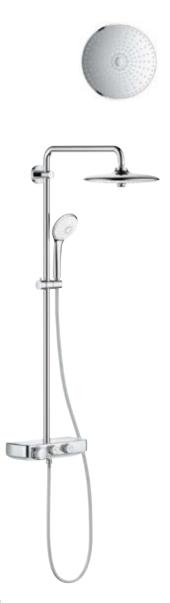

### 26 509 000

Euphoria SmartControl 260 Shower System with thermostat for wall mounting consisting of: Head Shower Euphoria 260 (26 455) 3 spray patterns: Rain, SmartRain, Jet with ball joint, Hand Shower Euphoria 110 Massage, 3 spray patterns: Rain, SmartRain, Massage spray plate white (27 221 001) Silverflex shower hose 1750 mm (28 388)

EUPHORIA SMARTCONTROL 260 SHOWER SYSTEM

Silverflex shower hose 1750 mm (28 388)

BATH/SHOWER SYSTEM

**EUPHORIA SMARTCONTROL 260** 