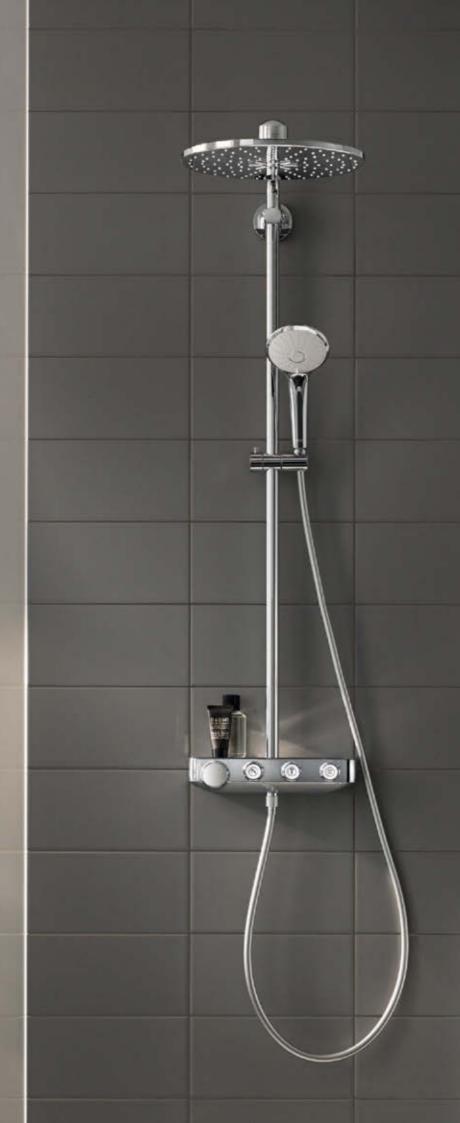

#### ALL WILL BE REVEALED: GROHE RAINSHOWER SMARTCONTROL

Perhaps you have long dreamed of turning your old shower into a wonderful shower experience. If you are planning a new bathroom or a renovation, GROHE SmartControl Exposed is an ideal solution. The wall mounted GROHE Rainshower SmartControl shower system makes fitting a simple matter – but the result is all the more stunning.

Available in two different versions, Duo with three SmartControl buttons, two shower head jets plus hand shower and Mono with two SmartControl buttons, a one-spray shower head and hand shower, the design of the GROHE SmartControl shower system includes an integrated shelf with space for shampoo and shower gel.

#### **PROUDLY PRESENTING: GROHE RAINSHOWER SMARTCONTROL**

Designed to make a statement in your bathroom, GROHE SmartControl Exposed combines intuitive control with the ultimate shower pleasure. At the turn of a button, you can choose just the right volume and the ideal temperature. And at the push of a button, you can choose your preferred sprays to create your individual shower experience.