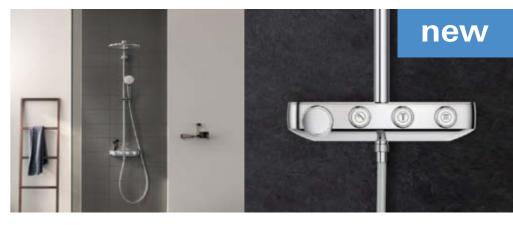

### GROHE EUPHORIA SMARTCONTROL SHOWER SYSTEM

#### new

#### **GROHE EUPHORIA SMARTCONTROL 310 SHOWER SYSTEM:** COMBINING THE ESSENTIAL ELEMENTS OF A GREAT SHOWER

Whether you are looking for stylish design or functionality - or perhaps just ultimate control: the GROHE Euphoria SmartControl 310 shower system has it all. Its beautiful wide Rainshower 310 SmartActive head shower in sparkling chrome combines a powerful jet spray with a soft, refreshing spray. The hand shower can be individually positioned to any height, thanks to the fully adjustable shower holder: ideal for taking a shower without getting your hair wet.