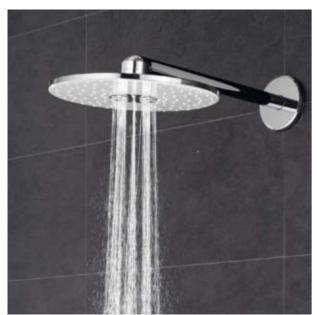

#### 1. FOR **MAXIMUM FLEXIBILITY** UNDER THE SHOWER: THE EUPHORIA HANDSHOWER

#### 2. DISCOVER A UNIQUE LEVEL OF RELAXATION: THE GROHE PURERAIN SPRAY

## **3. POWERFUL** AND REVITALISING: THE GROHE ACTIVERAIN JET SPRAY