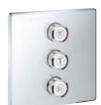

> 29 151 LS0

29 119 000 / AL0 / DC0 Grohtherm SmartControl Thermostat with 2 valves

29 904 LS0 29 121 000 / AL0 / DC0 Grohtherm SmartControl Thermostat with 3 valves

 $\bigcirc \bigcirc$ 29 126 000 29 157 LS0 Grohtherm SmartControl Thermostat with 3 valves

**1 FUNCTION** 

**3 FUNCTIONS** 

29 150 LS0 + 29 152 LS0 29 118 000 / DC0 / AL0 + 29 122 000 / DC0 / AL0

Colour options:

All trim sets need to be installed with the GROHE Rapido SmartBox (35 600 000).

**4 FUNCTIONS** 