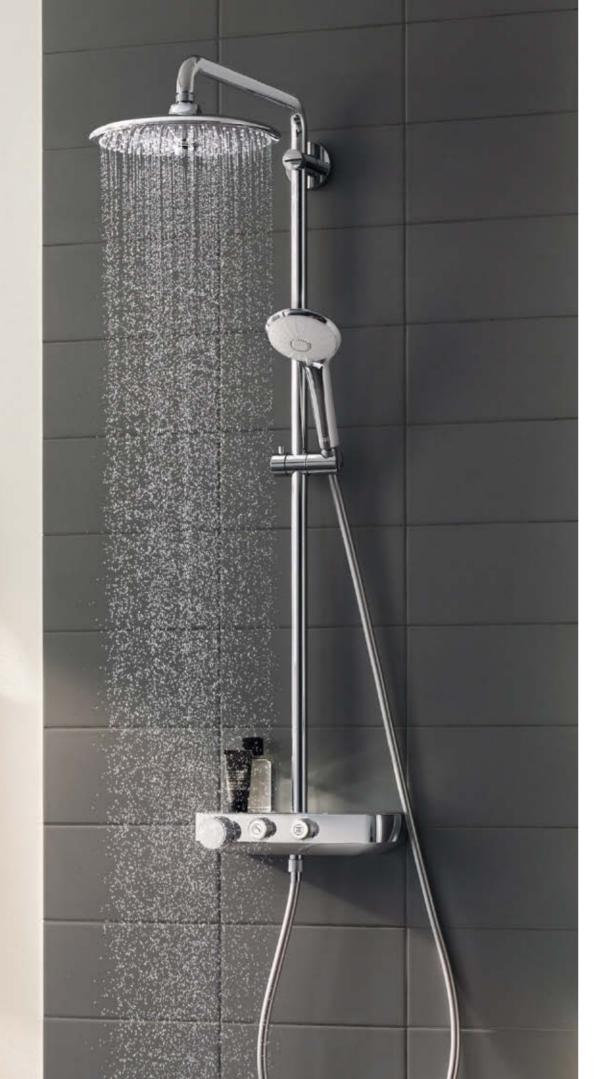

#### **GROHE EUPHORIA SMARTCONTROL 310 SHOWER SYSTEM:** COMBINING THE ESSENTIAL ELEMENTS OF A GREAT SHOWER

Whether you are looking for stylish design or functionality - or perhaps just ultimate control: the GROHE Euphoria SmartControl 310 shower system has it all. Its beautiful wide Rainshower 310 SmartActive head shower in sparkling chrome combines a powerful jet spray with a soft, refreshing spray. The hand shower can be individually positioned to any height, thanks to the fully adjustable shower holder: ideal for taking a shower without getting your hair wet.

Perfect control comes with the Grohtherm SmartControl with its intuitive "push, turn, shower" operation. This makes it simple to switch between two different spray patterns and the hand shower - or choose two at once if you prefer.

#### MORE BENEFITS. MORE SHOWER PLEASURE

We've put a lot of thought into our new GROHE Euphoria SmartControl shower system: the result is a range of features that make the Euphoria more convenient and more enjoyable to use. The shower arm has a swivel function that allows you to rotate the showerhead through 180° to achieve the perfect angle. And the fully adjustable shower holder allows the hand shower to be positioned individually at the ideal height.