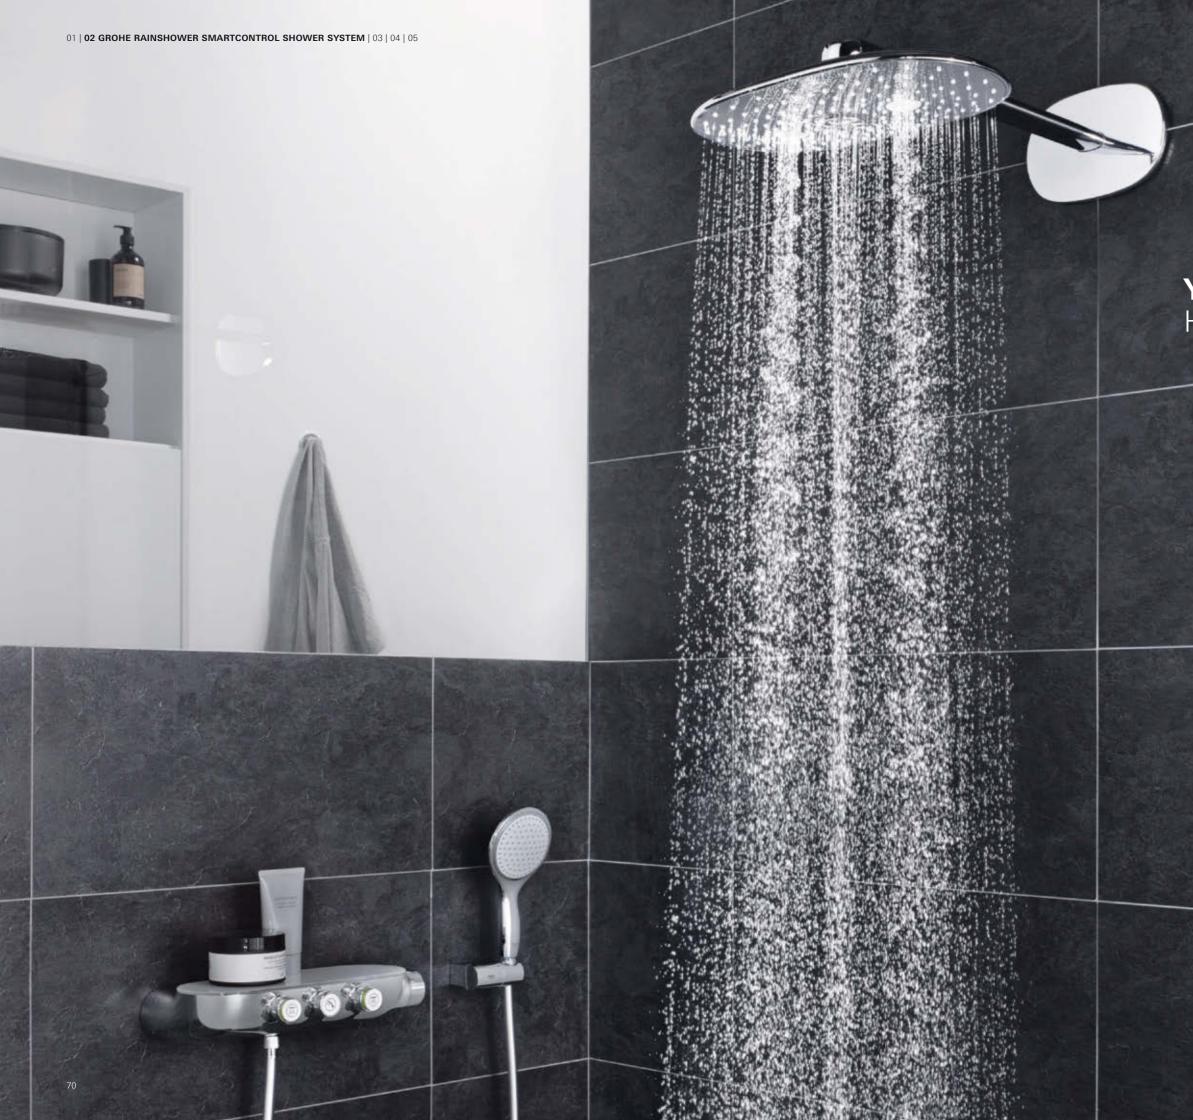

## WHEREVER YOU LOOK IT LOOKS GOOD

We are proud of the many beautiful features that we have given our Rainshower SmartControl shower system. Starting at the top: our stunning Rainshower 360 shower head. Its unique, extra-wide and ergonomic shape is designed to offer complete, all-body coverage, extending over your shoulders for the luxury of an all-surrounding shower. Moving down the slender shower rail, note the elegant, extremely flat design, set off by the minimalistic wall bracket.

And finally, the thermostat of the Rainshower SmartControl, with its shining, all-metal body and organic design, inspired by nature: the showpiece of our shower system.

....

Full metal body