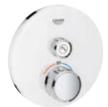

### **GROHTHERM SMARTCONTROL** CONCEALED THERMOSTATS

 $\bigcirc$ 29 150 LS0 29 118 000 / AL0 / DC0 Grohtherm SmartControl Thermostat with 1 valve

 $\bigcirc \bigcirc$ 29 123 000 29 153 LS0 Grohtherm SmartControl Thermostat with 1 valve

29 125 000 Grohtherm SmartControl Thermostat with 2 valves and integrated Hand Shower union

10

 $\bigcirc \bigcirc$ 

29 124 000 29 156 LS0

Grohtherm SmartControl

Thermostat with 2 valves

 $\bigcirc \bigcirc \bigcirc \bigcirc$ 29 120 000 / DC0 / AL0 Grohtherm SmartControl Thermostat with 2 valves and integrated Hand Shower union

> 29 151 LS0

29 119 000 / AL0 / DC0 Grohtherm SmartControl Thermostat with 2 valves

29 904 LS0 29 121 000 / AL0 / DC0 Grohtherm SmartControl Thermostat with 3 valves

 $\bigcirc \bigcirc$ 29 126 000 29 157 LS0 Grohtherm SmartControl Thermostat with 3 valves