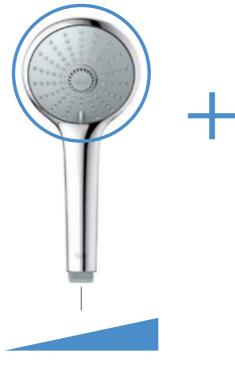

#### SHOWER PLEASURE **TO THE POWER OF THREE**

Simply turn up the water flow to get just the right amount. From delicate spray to refreshing shower - for seamless flexibility.

#### **RINSE AWAY** SHAMPOO RINSE AWAY STRESS

Choose between a gentle summer rain and a downpour – at the touch of a button. The central GROHE ActiveRain spray delivers a powerful spray pattern that rinses away every trace of shampoo, quickly and effectively, and stimulates your scalp for a tingling clean sensation. Or switch to the GROHE PureRain spray and relax under a soft, refreshing rain shower.

#### THE ANSWER LIES IN SPRAY ZONE ADJUSTMENT

From the full face Rain spray to the SmartRain spray, then the Jet spray. As often as you like ...

Three zones of showering pleasure at your fingertips. Transform from one to the next with a turn of the button. Simply by continually turning the button you can enjoy the powerful Jet spray, followed by the wider SmartRain spray for an energising yet relaxing effect and on to the full face Rain spray for a soft summer rain feeling. Continue turning to travel through all three zones again.