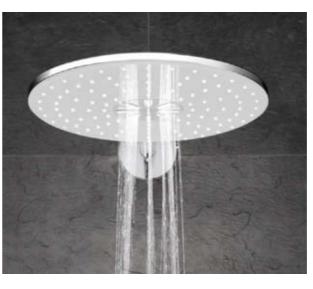

#### **GROHE EUPHORIA SMARTCONTROL 310 SHOWER SYSTEM:** COMBINING THE ESSENTIAL ELEMENTS OF A GREAT SHOWER

Whether you are looking for stylish design or functionality - or perhaps just ultimate control: the GROHE Euphoria SmartControl 310 shower system has it all. Its beautiful wide Rainshower 310 SmartActive head shower in sparkling chrome combines a powerful jet spray with a soft, refreshing spray. The hand shower can be individually positioned to any height, thanks to the fully adjustable shower holder: ideal for taking a shower without getting your hair wet.

## WHEREVER YOU LOOK IT LOOKS GOOD

We are proud of the many beautiful features that we have given our Rainshower SmartControl shower system. Starting at the top: our stunning Rainshower 360 shower head. Its unique, extra-wide and ergonomic shape is designed to offer complete, all-body coverage, extending over your shoulders for the luxury of an all-surrounding shower. Moving down the slender shower rail, note the elegant, extremely flat design, set off by the minimalistic wall bracket.