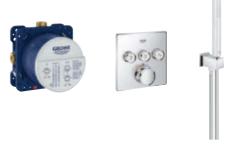

# THE BEST OF BOTH WORLDS: GROHE SMARTCONTROL COMBI SHOWER SYSTEM

Flexibility best describes the reason for choosing the GROHE SmartControl Combi shower system, which offers a range of different installation options and possible combinations.

This means for example, that you are free to position the thermostat either below the showerhead or, if you choose, away from the central axis – or even on one of the side walls of the shower. Flexibility also extends to the way you can combine the thermostat with other GROHE head, hand or body showers, creating your own personal shower experience. You also have the option of turning your bath into a shower – by combining the SmartControl thermostat with a bathtub inlet and a hand shower.

Like the GROHE SmartControl Exposed, the 'excealed' solution is also available in Duo and Mono versions and offers shelf space for shampoo and shower gel. With the GROHE SmartControl Combi shower system, the piping runs within the wall, connecting the SmartControl thermostat and the shower head. No shower rod means that cleaning is effortless – just one more of the pleasures you can expect from the GROHE SmartControl Combi shower system.