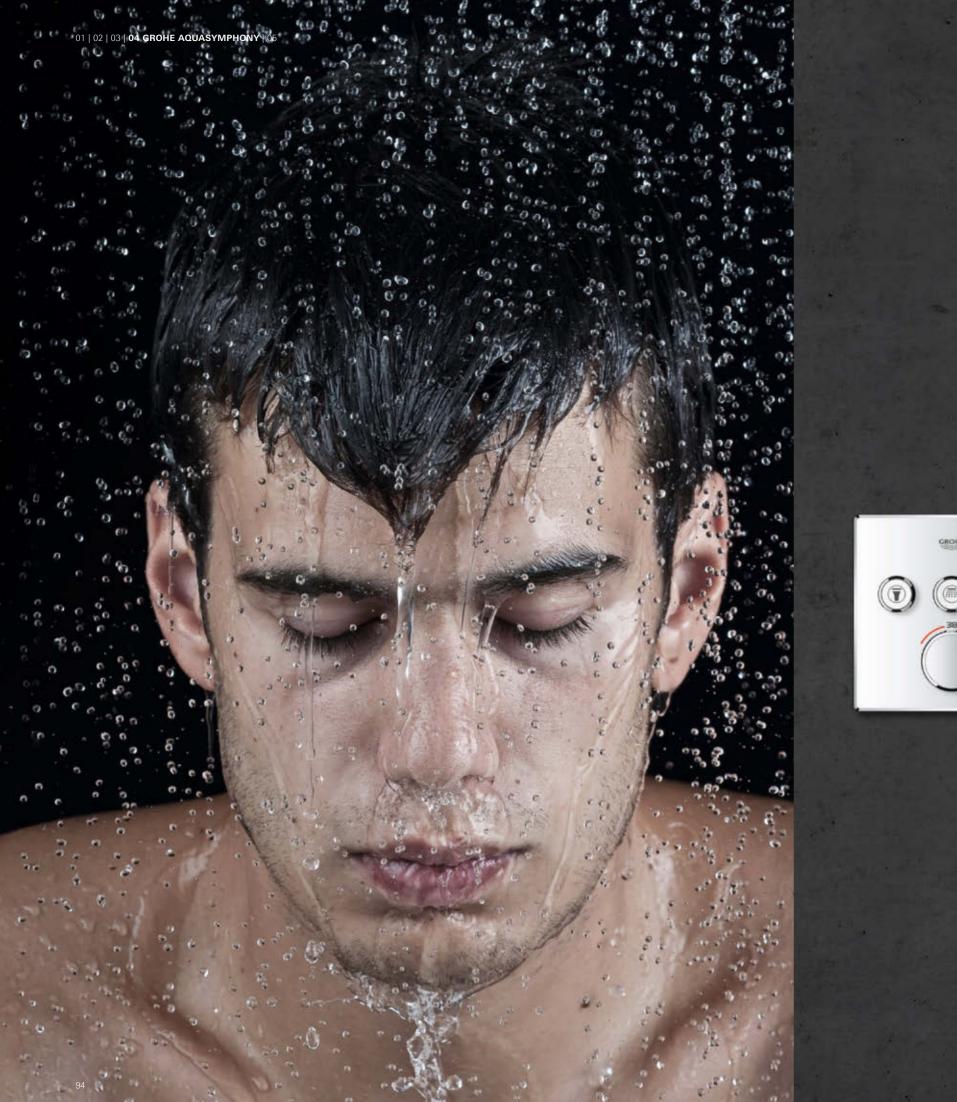

# **GROHE AQUASYMPHONY:** YOUR INVITATION TO PARADISE

Imagine you could start each and every day with an excursion into paradise. AquaSymphony by GROHE lets you escape for a moment and step into another world: a world where the interplay of water exhilarates and renews you, bathing you in softly coloured light and soothing you with relaxing sounds. Become part of a composition that inspires all the senses – the symphony of showering.

What's more, controlling every aspect of your dream spa is easy and intuitive with GROHE SmartControl Concealed. Offering spray selection and volume control at the touch and turn of one button, it even remembers your preferences when you pause the shower, putting you in total control. AquaSymphony orchestrates water. In all its wonderful shapes and forms. As delicate as a sea mist. As invigorating as a waterfall. Yours to enjoy in a hundred different ways. Compose and conduct your own water music. With AquaSymphony you can create your perfect shower moment. The intelligent SmartControl system and superbly precise Grohtherm-F let you choose and adjust a different shower experience for every day.