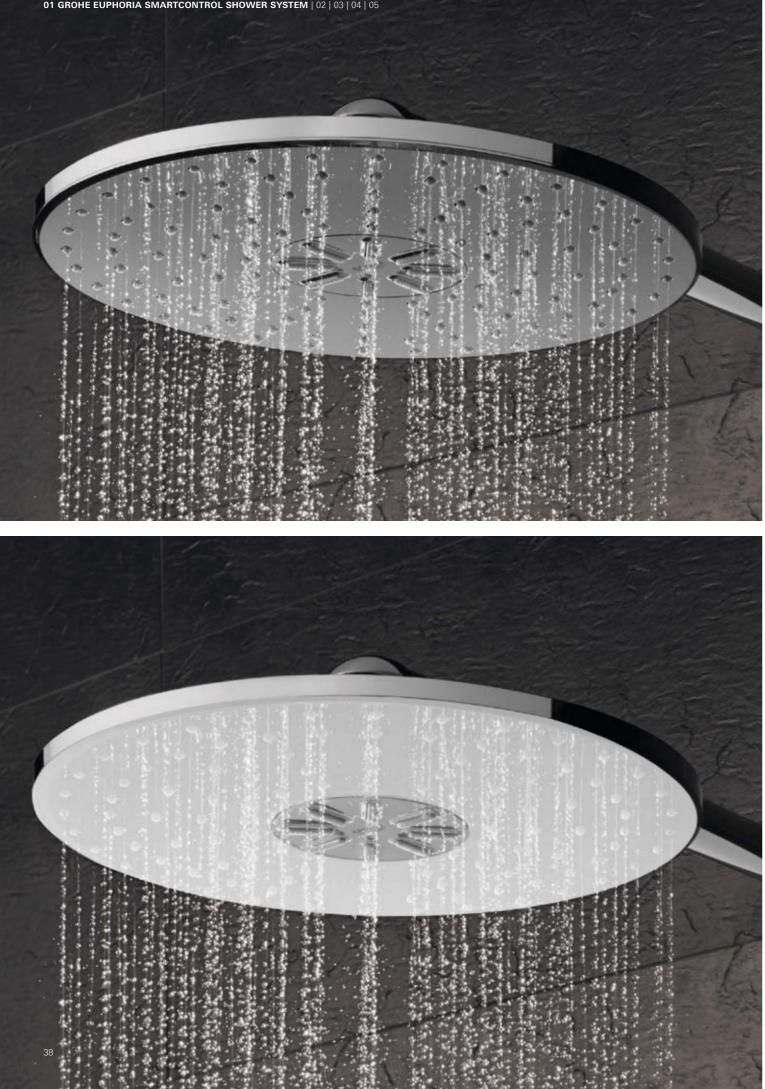

### GROHE EUPHORIA SMARTCONTROL SHOWER SYSTEM

#### **GROHE EUPHORIA SMARTCONTROL 310 SHOWER SYSTEM:** COMBINING THE ESSENTIAL ELEMENTS OF A GREAT SHOWER

Whether you are looking for stylish design or functionality - or perhaps just ultimate control: the GROHE Euphoria SmartControl 310 shower system has it all. Its beautiful wide Rainshower 310 SmartActive head shower in sparkling chrome combines a powerful jet spray with a soft, refreshing spray. The hand shower can be individually positioned to any height, thanks to the fully adjustable shower holder: ideal for taking a shower without getting your hair wet.

#### THE PERFECT FINISH FOR EVERY SHAPE FROM ROUND TO SQUARE

Once you've decided on the perfect shape of your Euphoria SmartControl 310 shower system, it's time to think about the kind of finish you want. Choose between classic shining chrome and subtly elegant MoonWhite acrylic glass.