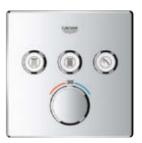

# THE NOT-SO-HIDDEN BENEFITS: GROHE SMARTCONTROL CONCEALED

Space – we'd all like to have more of it, especially in the shower area where it is often in short supply. So when you have the luxury of planning your shower from scratch, GROHE SmartControl Concealed is a wonderful option. With its concealed installation and exceedingly slim design, GROHE SmartControl Concealed offers more space under the shower and an uncluttered, clean look.

Freedom of design too: GROHE SmartControl Concealed also offers a number of design variants. A wide selection of suitable trim sets and showers, available in both round and square forms, ensures that the style chosen for the bathroom extends seamlessly into the shower area.

It also offers additional benefits of a practical kind: cleaning is faster and more convenient, thanks to the flat, streamlined design.

Of course, GROHE SmartControl Concealed also offers the many features shared by GROHE SmartControl Exposed and the GROHE Combi shower system: from precise and intuitive volume and temperature control to your choice of shower sprays at the touch of a button.

### METAL PLATE, ERGONOMIC GRIP

In keeping with its sleek design, the GROHE SmartControl Concealed uses premium materials. Its ergonomic buttons have a knurled grip for ease of use.