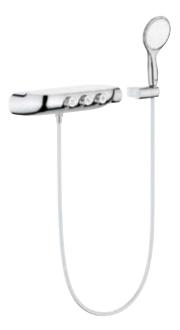

#### EUPHORIA SMARTCONTROL 260 SHOWER SYSTEM: EVERYTHING FROM RELAXATION TO INVIGORATION

The GROHE Euphoria SmartControl 260 with its two SmartControl buttons provides perfect control of the twin functions: the Euphoria 260 head shower and the hand shower.

Earning its name every time you step under the shower, the Euphoria 260 has a special button centred in the middle of its shining, chrome-plated spray face. This allows you to choose between different spray zones, adjusting the width of the spray and the power of the water flow.

#### THE ANSWER LIES IN SPRAY ZONE ADJUSTMENT

From the full face Rain spray to the SmartRain spray, then the Jet spray. As often as you like ...

Three zones of showering pleasure at your fingertips. Transform from one to the next with a turn of the button. Simply by continually turning the button you can enjoy the powerful Jet spray, followed by the wider SmartRain spray for an energising yet relaxing effect and on to the full face Rain spray for a soft summer rain feeling. Continue turning to travel through all three zones again.