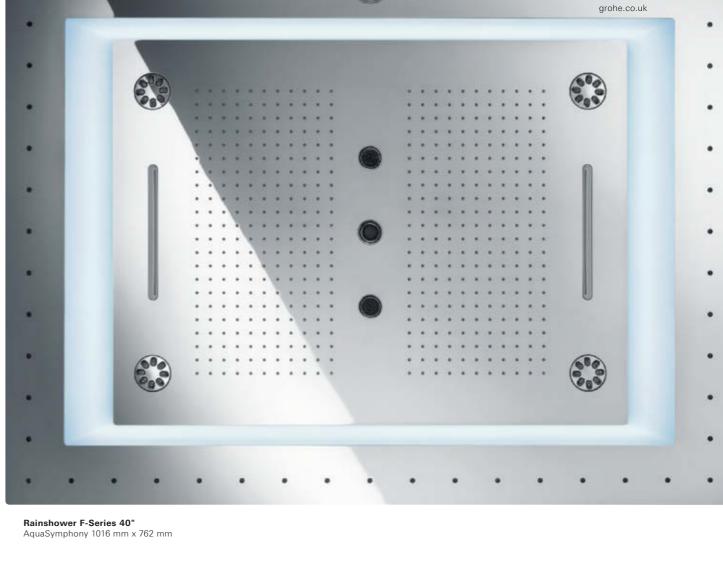

# GROHE RAINSHOWER F-SERIES AND F-DIGITAL DELUXE STIMULATE YOUR SENSES

Create your own personal tailor-made spa experience with GROHE F-digital Deluxe. This cosmopolitan, multi-sensory shower will stimulate all your senses and transform your bathroom into an indulgent space for physical, emotional and spiritual well-being. The intuitive GROHE F-digital Deluxe app lets you design your own personal combination of lighting, sound and steam – by touch screen or wireless Bluetooth connection – for a unique spa sanctuary in your own home.

Create your own personal tailor-made spa experience with GROHE F-digital Deluxe. This cosmopolitan, multi-sensory shower will stimulate all your senses and transform your bathroom into an indulgent space

for physical, emotional and spiritual well-being. The intuitive GROHE F-digital Deluxe App lets you design your own personal combination of lighting, sound and steam – for a unique spa sanctuary in your own home.

#### Waterfall XL sprays

 two extra wide water outlets that recreate the exhilarating impression of a waterfall.

#### Bokoma sprays

four dynamic,
 pulsating spray nozzles
 deliver the sensation of
 a stimulating massage.

## Rain spray – the genero

 the generous proportions of the Rain spray pamper you with larger and softer droplets for a luxurious shower feel.

27 939 001 Rainshower F-Series 15" Multi spray ceiling shower