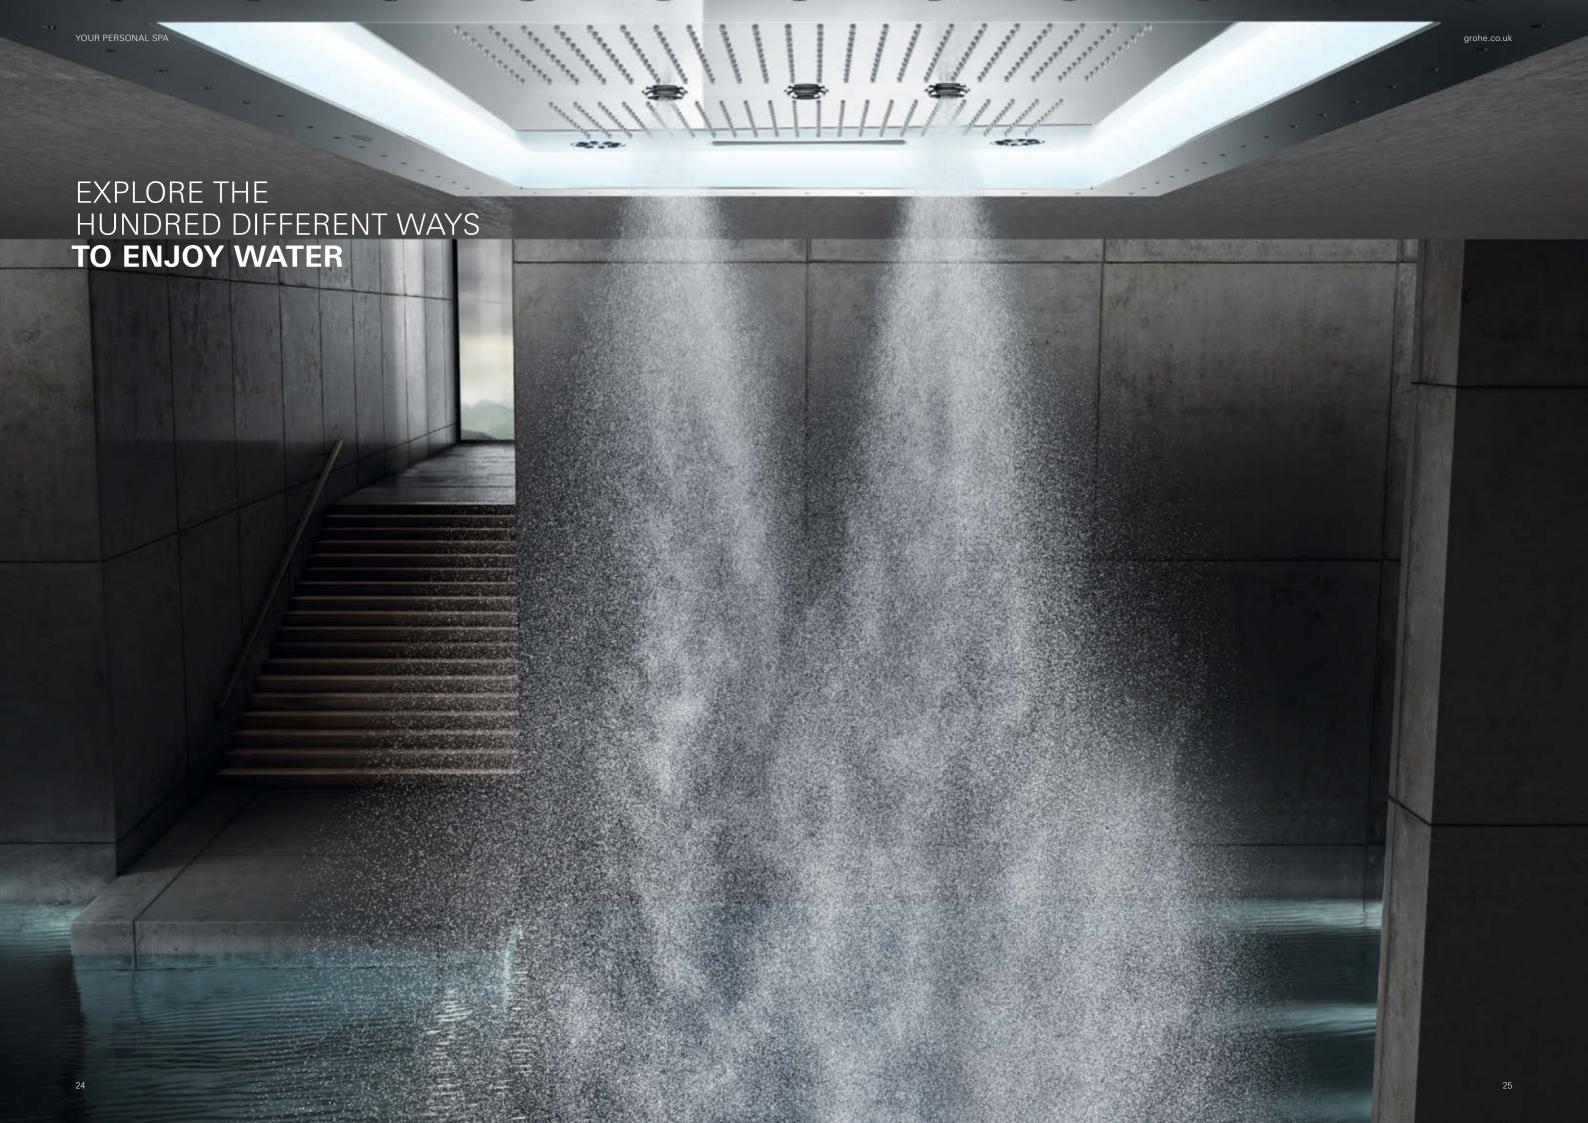

## **INFINITE WAYS**TO ENJOY WATER

AquaSymphony orchestrates water. In all its wonderful shapes and forms. As delicate as a sea mist. As invigorating as a waterfall. Yours to enjoy in a hundred different ways. Compose and conduct your own water music. With AquaSymphony you can create your perfect shower moment. The intelligent SmartControl system and superbly precise Grohtherm F let you select and adjust a different shower experience for every day.

#### Waterfall XL sprays

 two extra wide water outlets that recreate the exhilarating impression of a waterfall.

#### Bokoma sprays

four dynamic,
 pulsating spray nozzles
 deliver the sensation of
 a stimulating massage.

## Rain spray – the genero

 the generous proportions of the Rain spray pamper you with larger and softer droplets for a luxurious shower feel.

27 939 001 Rainshower F-Series 15" Multi spray ceiling shower