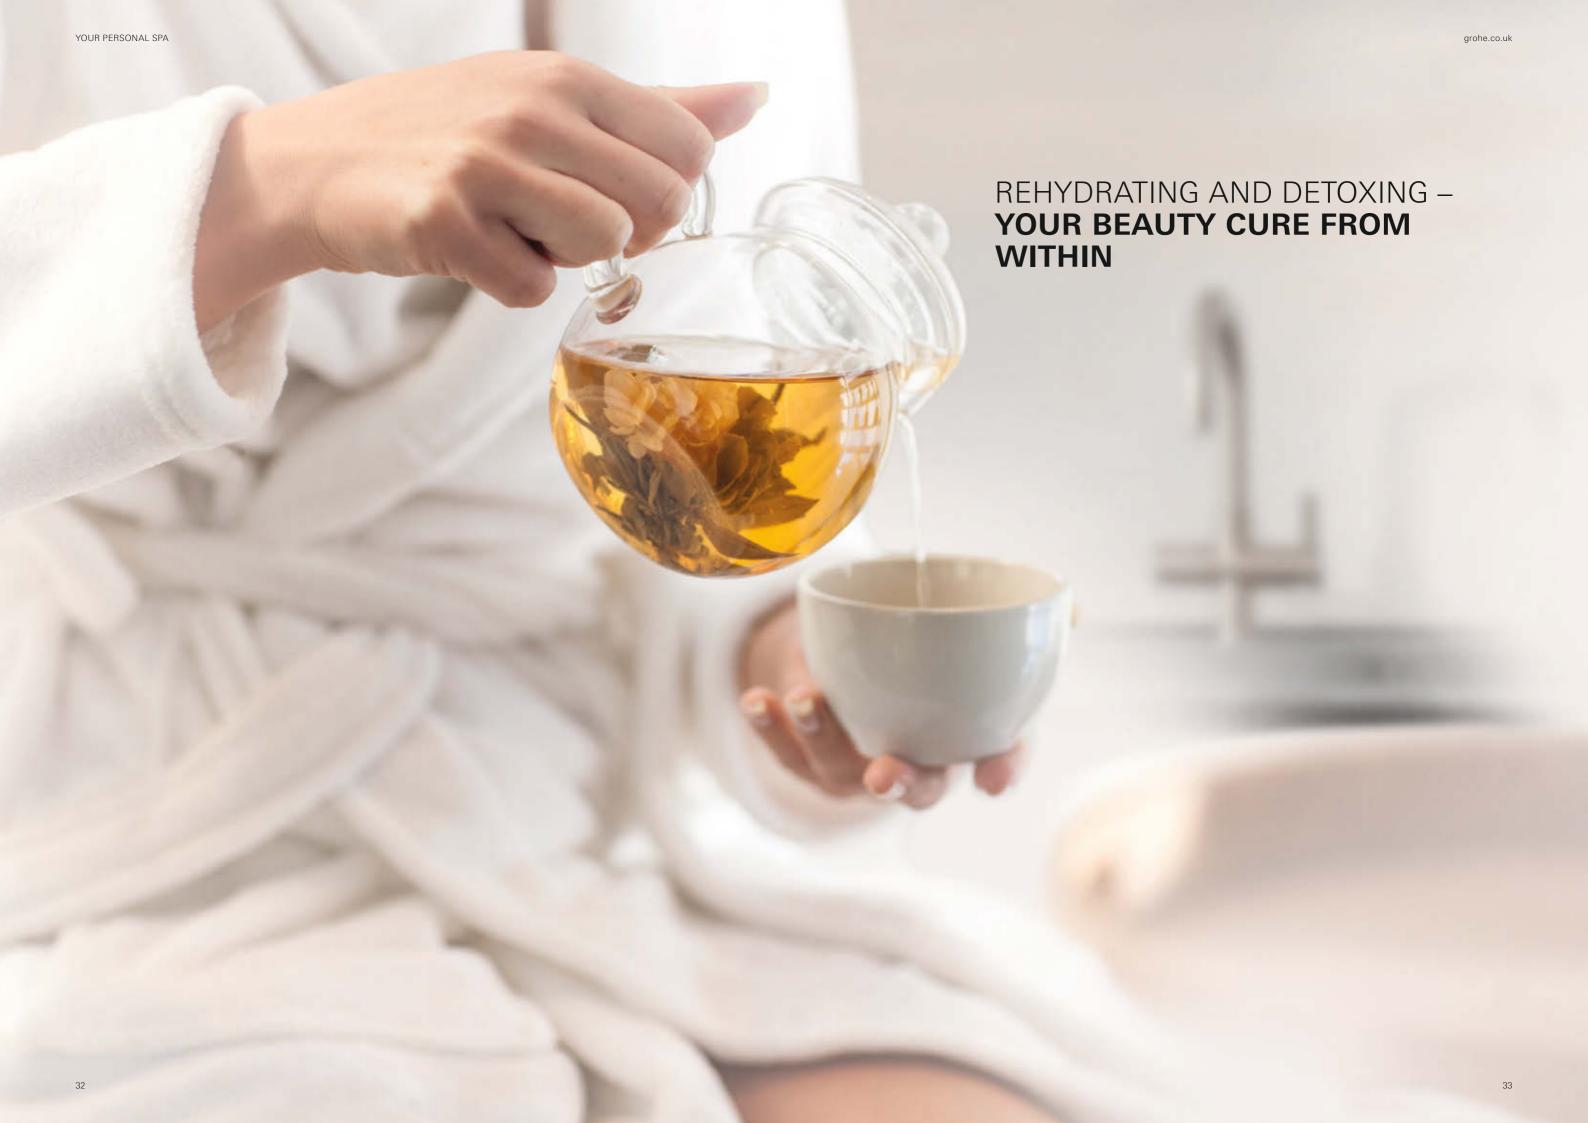

## **GROHE WATERSYSTEMS**

No spa is complete without a source of perfect drinking water – to provide rehydration and relaxation. GROHE Blue Home delivers delicious chilled water at the touch of a button. Whether still, medium or sparkling, the choice is all yours. And GROHE Red provides kettle hot water in an instant. Lean back and relax with a cup of your favourite tea.