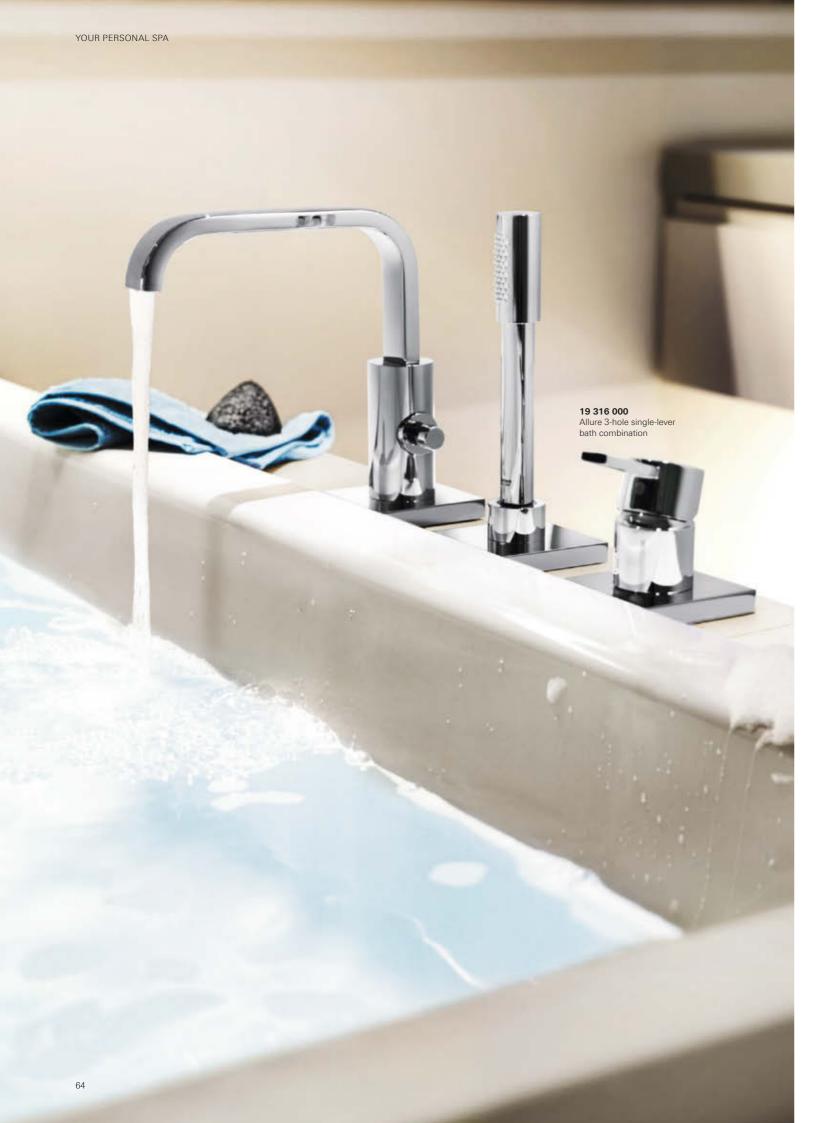

# **GROHE ALLURE**BEAUTY MEETS FUNCTION

Perfectly balanced proportions on the outside and technically advanced on the inside – GROHE Allure unites inherent beauty with unmatched performance. Cylindrical bodies rise from square and rectangular base plates adding to its minimalist appeal, while the collection offers a choice of two handle styles – a flat lever or a tri-spoke design – to meet your exacting requirements. Taps and fittings in this GROHE SPA collection illustrate our commitment to unrivalled quality in the bathroom.

**19 309 000** Allure 2-hole basin mixer

23 076 000 Allure single-lever basin mixer