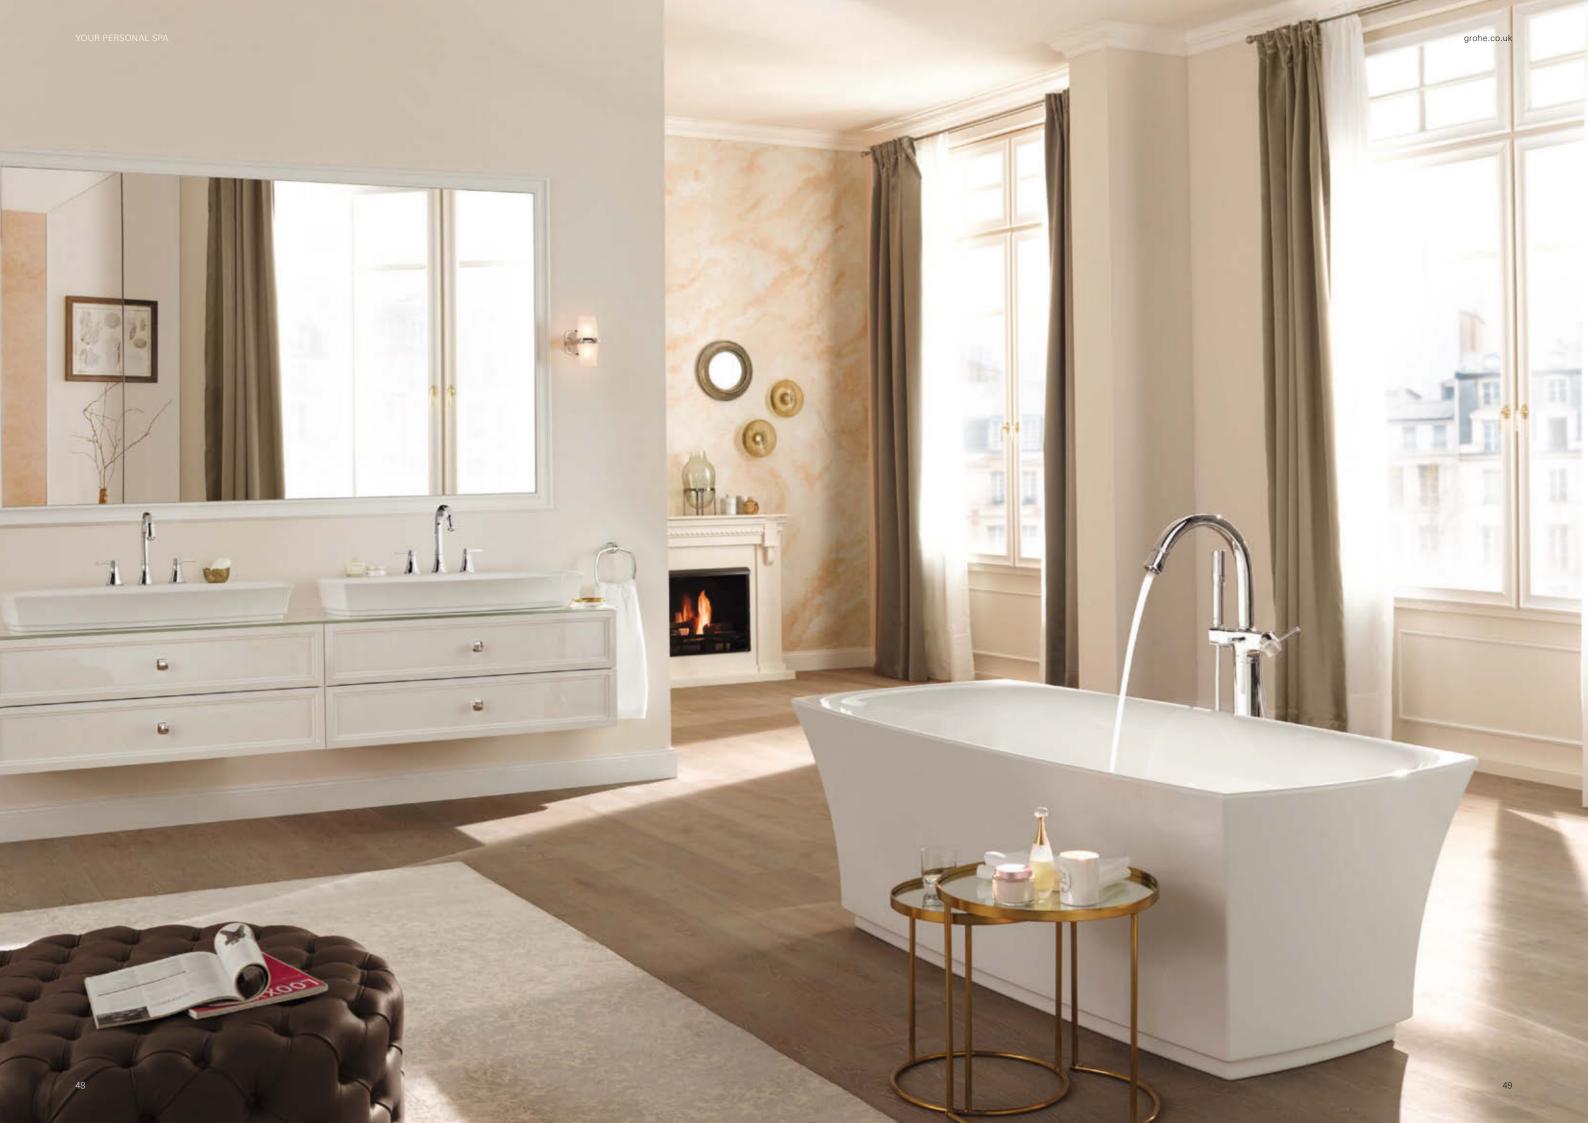

## **GROHE GRANDERA**TOMORROW'S GRAND STYLE

The GROHE Grandera collection is both a homage to an age of grandeur long past and an affirmation of modern sensibility, combining the highest standards of quality and craftsmanship with a love of detail and comfort. Stylistically, the Grandera collection can be combined with a wide range of bathroom furnishings, with the added flexibility of two colours – chrome and chrome/gold. Thanks to GROHE StarLight technology, not only will the fittings retain their shine in the long term, but they are also extremely resistant to dirt and scratches.

**19 936 000**Grandera 4-hole single-lever bath combination

23 303 000 Grandera basin mixer

20 389 000 Grandera 3-hole basin mixer