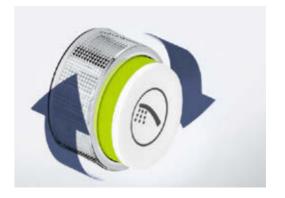

## GROHE SMARTCONTROL 100% CONTROL HIDDEN IN ONE SMART BUTTON

Enjoying a refreshing and personalised shower has never been easier. Just push the button to choose your preferred shower spray and enjoy. Switch whenever you like between a light, refreshing shower spray or a powerful, stimulating Jet spray – or simply choose a revitalising hand shower. Perhaps you'd prefer two sprays at the same time? No problem, just activate both buttons.

And showering with GROHE SmartControl is even smarter... the innovative GROHE SmartControl technology offers spray selection and volume adjustment in one. Turn the GROHE ProGrip handle and alter the water flow to get just the right amount. Your preferred volume setting is stored – perfect for a short shower pause or for your next shower. Smooth and intuitive controls, operated directly from the main shower unit, mean operation is simple and easy for the entire family. Now that's smart.