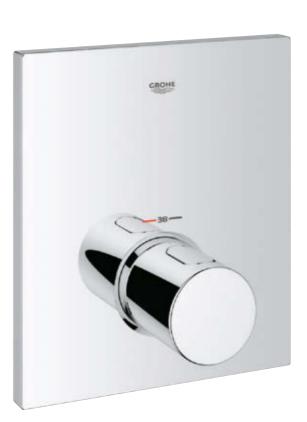

# **GROHE GROHTHERM F**THE FREEDOM TO DESIGN YOUR PERFECT SPA SHOWER

At GROHE we know that creating a sensational shower involves more than looks alone. Water gives life to your shower, so how you choose to control it makes all the difference. Grohtherm F gives you the freedom to design your spa shower exactly as you please. Featuring GROHE TurboStat technology, the shower thermostat responds to any changes in the incoming water supply within a fraction of a second. Constantly readjusting the balance of hot and cold water to ensure the temperature you select at the start of your shower remains constant for the duration of your shower.

**27 618 000** Grohtherm F Thermostat

**27 623 000**Grohtherm F Single volume control

**27 619 000** Grohtherm F Thermostat

**27 625 000** Grohtherm F Triple volume control

|   | THE WORLD OF SPA                 | б   |
|---|----------------------------------|-----|
|   | CREATE YOUR PERSONAL SPA         | 18  |
|   | GROHE SPA PRESENTS               | 40  |
|   | GROHE DESIGN SERIES              |     |
|   | GRANDERA                         | 46  |
|   | ATRIO                            | 52  |
|   | ESSENCE                          | 58  |
|   | ALLURE                           | 64  |
|   | ALLURE BRILLIANT                 | 70  |
|   | VERIS                            | 76  |
|   | GROHE SHOWER AND BATH EXPERIENCE |     |
|   | AQUASYMPHONY                     | 84  |
|   | RAINSHOWER F-SERIES              |     |
|   | AND F-DIGITAL DELUXE             | 92  |
|   | SHOWER VARIATIONS                | 98  |
|   | SMARTCONTROL                     | 106 |
|   | GROHTHERM F                      | 114 |
| > | GROHE WATERSYSTEMS               |     |
|   | GROHE BLUE HOME                  | 122 |
|   | GROHE RED                        | 124 |
|   | GROHE INTELLIGENT CARE           |     |
|   | GROHE SENSIA ARENA               | 128 |
|   | GROHE SPECIAL PRODUCTION         | 136 |
|   |                                  |     |