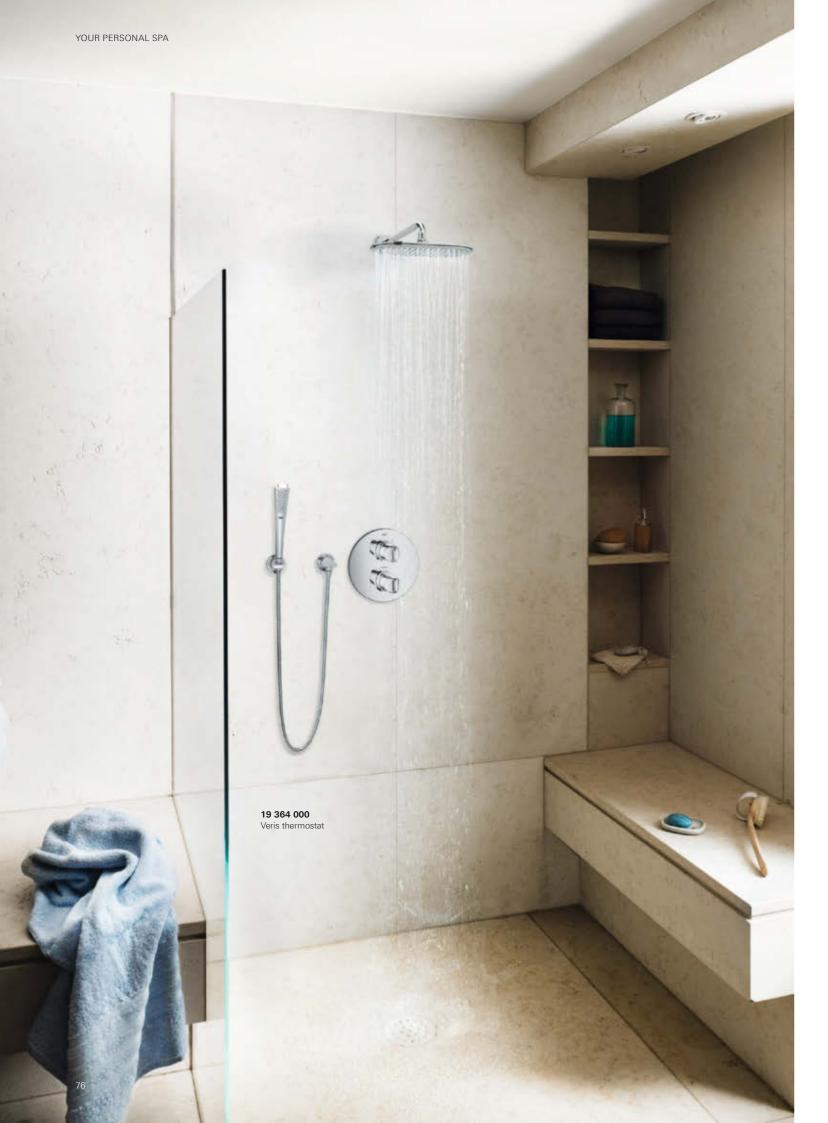

# **GROHE GROHTHERM F**THE FREEDOM TO DESIGN YOUR PERFECT SPA SHOWER

At GROHE we know that creating a sensational shower involves more than looks alone. Water gives life to your shower, so how you choose to control it makes all the difference. Grohtherm F gives you the freedom to design your spa shower exactly as you please. Featuring GROHE TurboStat technology, the shower thermostat responds to any changes in the incoming water supply within a fraction of a second. Constantly readjusting the balance of hot and cold water to ensure the temperature you select at the start of your shower remains constant for the duration of your shower.

**27 618 000** Grohtherm F Thermostat

**27 623 000**Grohtherm F Single volume control

**27 619 000** Grohtherm F Thermostat

**27 625 000** Grohtherm F Triple volume control

|   | THE WORLD OF SPA                 | б   |
|---|----------------------------------|-----|
|   | CREATE YOUR PERSONAL SPA         | 18  |
|   | GROHE SPA PRESENTS               | 40  |
|   | GROHE DESIGN SERIES              |     |
|   | GRANDERA                         | 46  |
|   | ATRIO                            | 52  |
|   | ESSENCE                          | 58  |
|   | ALLURE                           | 64  |
|   | ALLURE BRILLIANT                 | 70  |
|   | VERIS                            | 76  |
|   | GROHE SHOWER AND BATH EXPERIENCE |     |
|   | AQUASYMPHONY                     | 84  |
|   | RAINSHOWER F-SERIES              |     |
|   | AND F-DIGITAL DELUXE             | 92  |
|   | SHOWER VARIATIONS                | 98  |
|   | SMARTCONTROL                     | 106 |
|   | GROHTHERM F                      | 114 |
| > | GROHE WATERSYSTEMS               |     |
|   | GROHE BLUE HOME                  | 122 |
|   | GROHE RED                        | 124 |
|   | GROHE INTELLIGENT CARE           |     |
|   | GROHE SENSIA ARENA               | 128 |
|   | GROHE SPECIAL PRODUCTION         | 136 |
|   |                                  |     |