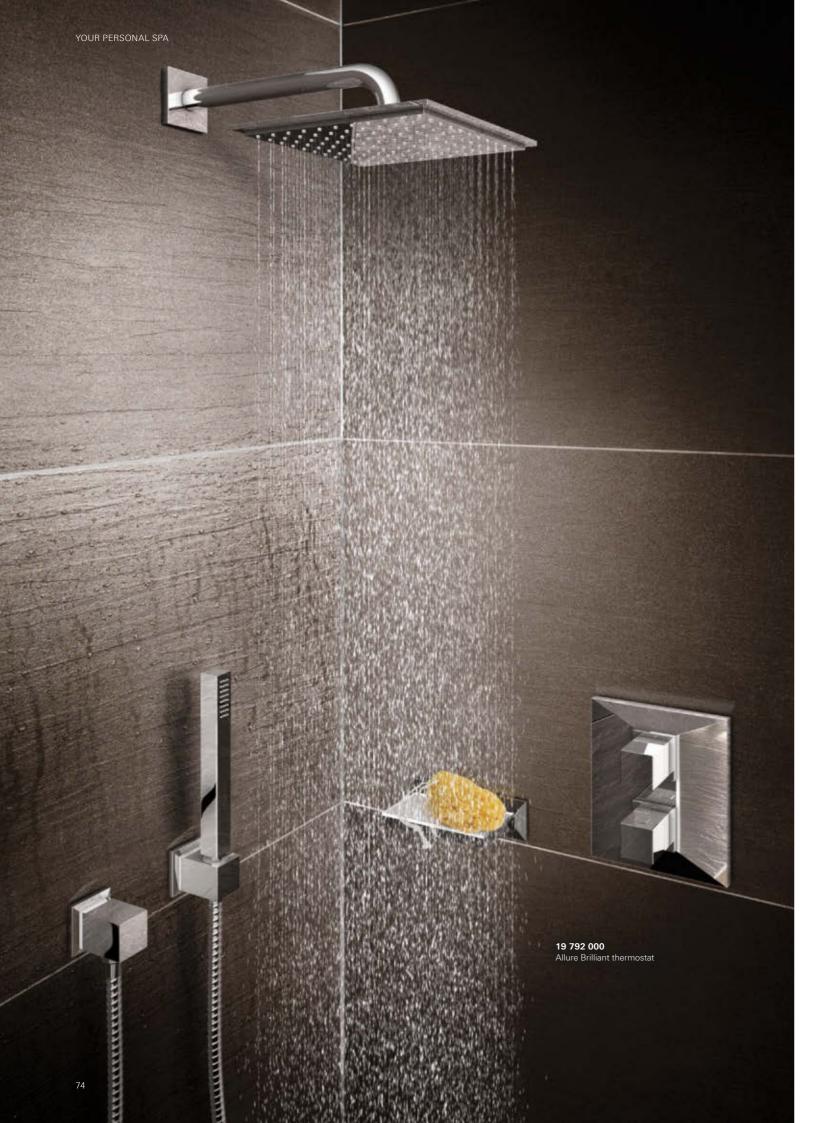

#### 34 634 001

Grohtherm F THM Complete Kit + separate concealed bodies (2 x 35 500 000, 2 x 35 028 000, 1 x 35 031 000, 1 x 35 034 000)

The supremely accurate Grohtherm F thermostatic controls let you orchestrate your own bespoke shower experience with ease, meaning you are always stepping into a shower that is just the right temperature for ultimate indulgence.