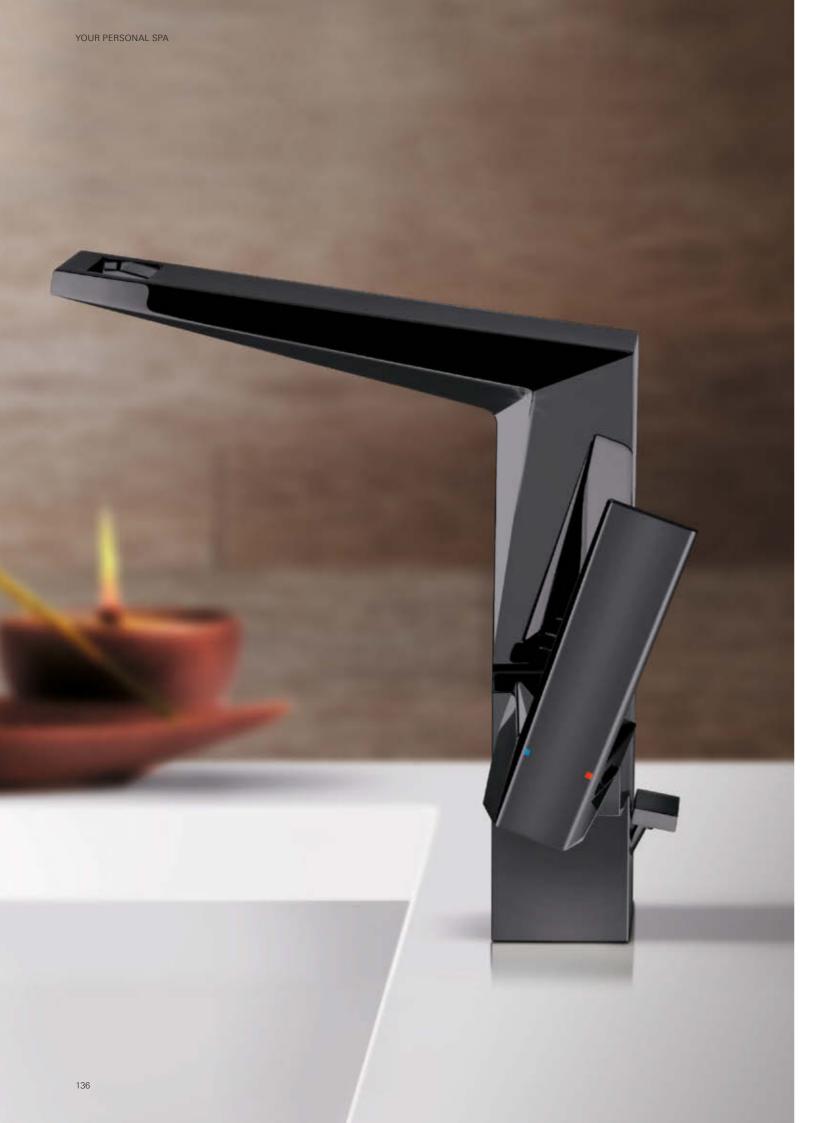

## **GROHE SPECIAL PRODUCTION**CUSTOMISE YOUR PROJECTS

Do you have a specific idea in mind, but just can't find the solution? Share your vision with us and we will do our utmost to realise it for you. GROHE SPA allows you to customise our products to meet your individual requirements:

- Basin or bath tap with a higher body or a longer spout
- Single-lever mixers with the lever handle on the left rather than the right
- A wide choice of GROHE-approved surface finishes
- Personalised markings on the tap body or lever