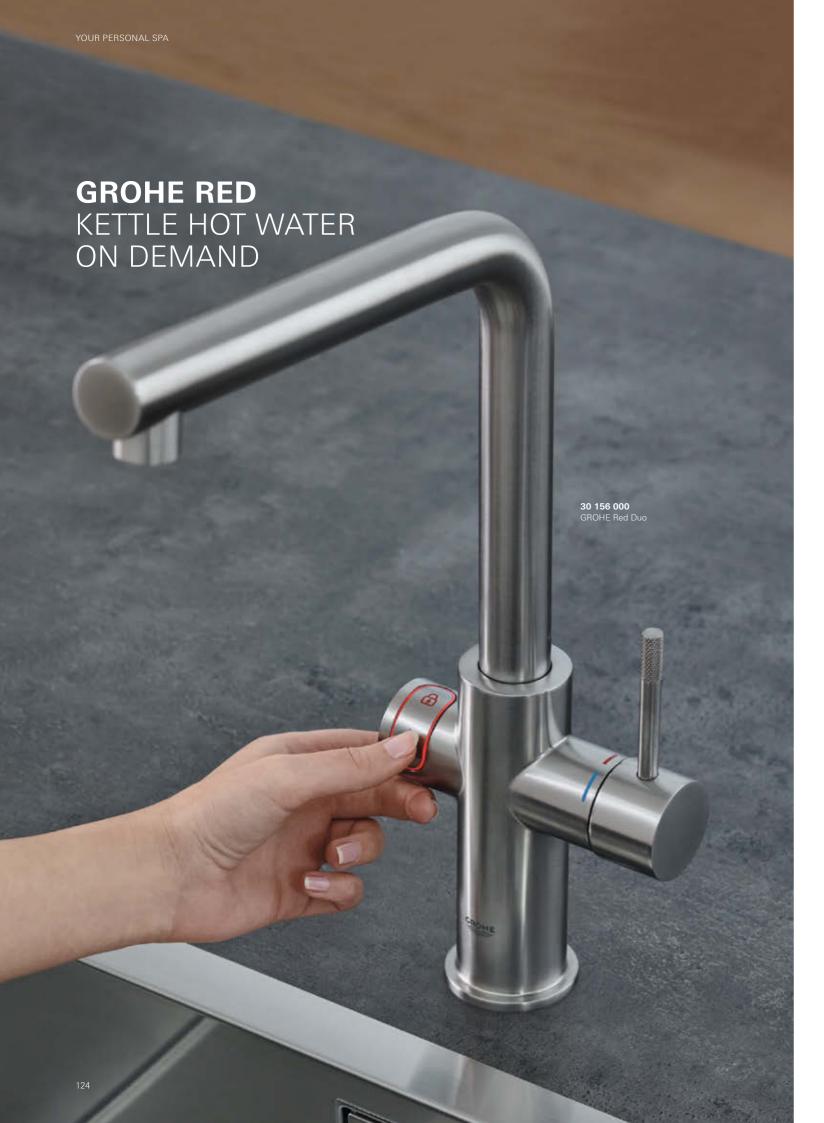

## **GROHE WATERSYSTEMS**

No spa is complete without a source of perfect drinking water – to provide rehydration and relaxation. GROHE Blue Home delivers delicious chilled water at the touch of a button. Whether still, medium or sparkling, the choice is all yours. And GROHE Red provides kettle hot water in an instant. Lean back and relax with a cup of your favourite tea.