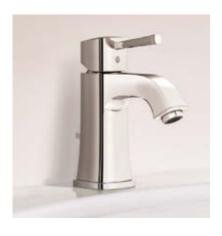

## **GROHE GRANDERA**TOMORROW'S GRAND STYLE

The GROHE Grandera collection is both a homage to an age of grandeur long past and an affirmation of modern sensibility, combining the highest standards of quality and craftsmanship with a love of detail and comfort. Stylistically, the Grandera collection can be combined with a wide range of bathroom furnishings, with the added flexibility of two colours – chrome and chrome/gold. Thanks to GROHE StarLight technology, not only will the fittings retain their shine in the long term, but they are also extremely resistant to dirt and scratches.

**19 936 000**Grandera 4-hole single-lever bath combination

23 303 000 Grandera basin mixer

20 389 000 Grandera 3-hole basin mixer