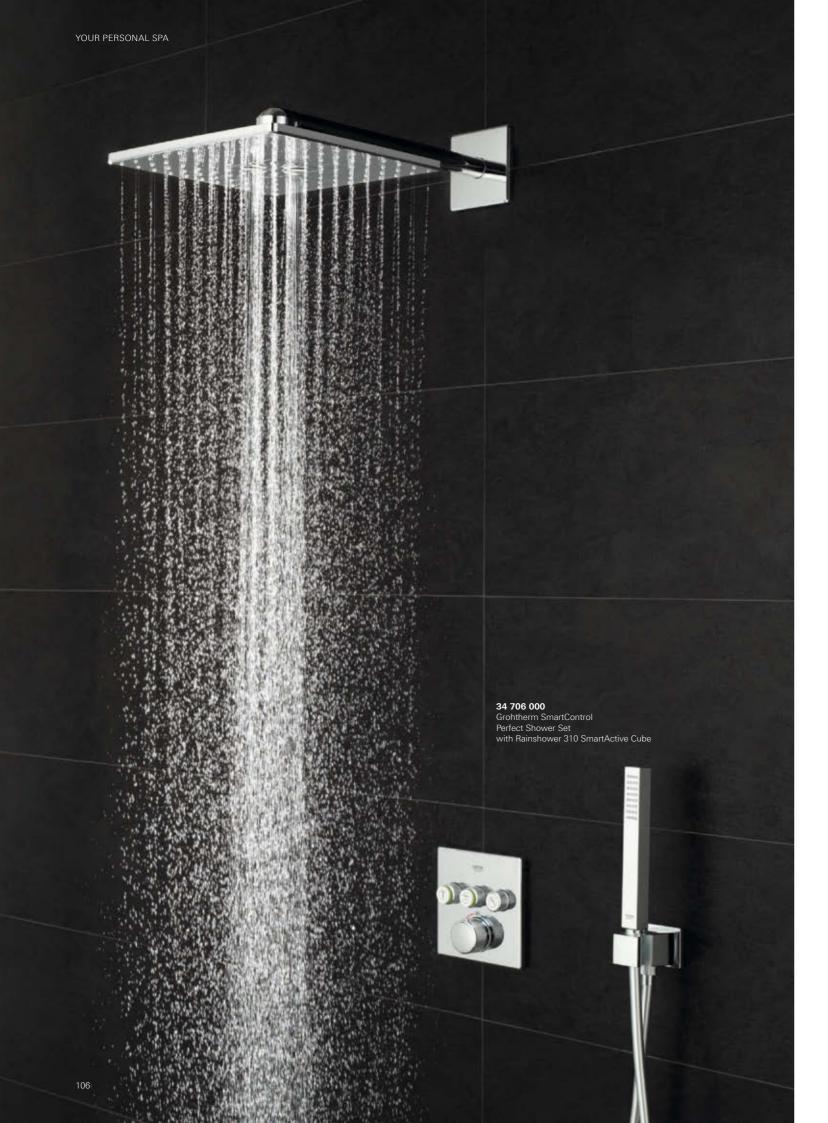

# **GROHE SMARTCONTROL**DISCOVER A WEALTH OF BENEFITS FOR YOUR PRIVATE SPA

Space – we'd all like to have more of it, especially in the shower area, where it is often in short supply. When you have the luxury of planning your shower from scratch, GROHE SmartControl offers wonderful options for creating your private spa. With its exceedingly slim design and concealed installation, GROHE SmartControl offers more space under the shower and an uncluttered, clean look.

Freedom of design too – GROHE SmartControl also offers a number of design variants. A wide selection of suitable trim sets – available in both round and square forms – and showers ensures that the style chosen for the bathroom extends seamlessly into the shower area.

Of course the benefits don't stop there. GROHE SmartControl also offers many additional features: from precise and intuitive volume and temperature control to your choice of shower spray at the touch of a button. This is where your private spa begins.

# THE PERFECT FINISH FOR EVERY SHAPE FROM ROUND TO SQUARE

29 126 000 + 35 600 000 Grohtherm SmartControl thermostat for concealed installation with 3 valves

+ seperate concealed body

The design of GROHE SmartControl Concealed goes far beyond the merely functional. Its slim and streamlined look fits beautifully in every bathroom. The 10 mm thin wall plates make the GROHE SmartControl Concealed trim sets both elegant and space-saving.