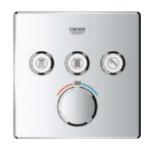

# **GROHE SMARTCONTROL**DISCOVER A WEALTH OF BENEFITS FOR YOUR PRIVATE SPA

Space – we'd all like to have more of it, especially in the shower area, where it is often in short supply. When you have the luxury of planning your shower from scratch, GROHE SmartControl offers wonderful options for creating your private spa. With its exceedingly slim design and concealed installation, GROHE SmartControl offers more space under the shower and an uncluttered, clean look.

Freedom of design too – GROHE SmartControl also offers a number of design variants. A wide selection of suitable trim sets – available in both round and square forms – and showers ensures that the style chosen for the bathroom extends seamlessly into the shower area.

Of course the benefits don't stop there. GROHE SmartControl also offers many additional features: from precise and intuitive volume and temperature control to your choice of shower spray at the touch of a button. This is where your private spa begins.

## GROHE SMARTCONTROL 100% CONTROL HIDDEN IN ONE SMART BUTTON

Enjoying a refreshing and personalised shower has never been easier. Just push the button to choose your preferred shower spray and enjoy. Switch whenever you like between a light, refreshing shower spray or a powerful, stimulating Jet spray – or simply choose a revitalising hand shower. Perhaps you'd prefer two sprays at the same time? No problem, just activate both buttons.

And showering with GROHE SmartControl is even smarter... the innovative GROHE SmartControl technology offers spray selection and volume adjustment in one. Turn the GROHE ProGrip handle and alter the water flow to get just the right amount. Your preferred volume setting is stored – perfect for a short shower pause or for your next shower. Smooth and intuitive controls, operated directly from the main shower unit, mean operation is simple and easy for the entire family. Now that's smart.

# THE PERFECT FINISH FOR EVERY SHAPE FROM ROUND TO SQUARE

29 126 000 + 35 600 000 Grohtherm SmartControl thermostat for concealed installation with 3 valves

+ seperate concealed body

The design of GROHE SmartControl Concealed goes far beyond the merely functional. Its slim and streamlined look fits beautifully in every bathroom. The 10 mm thin wall plates make the GROHE SmartControl Concealed trim sets both elegant and space-saving.

Available in two different forms – round and square. It also comes in two stylish finishes: classic chrome and for a subtly elegant design statement, MoonWhite acrylic glass. Each variant fits perfectly to its matching GROHE design line.