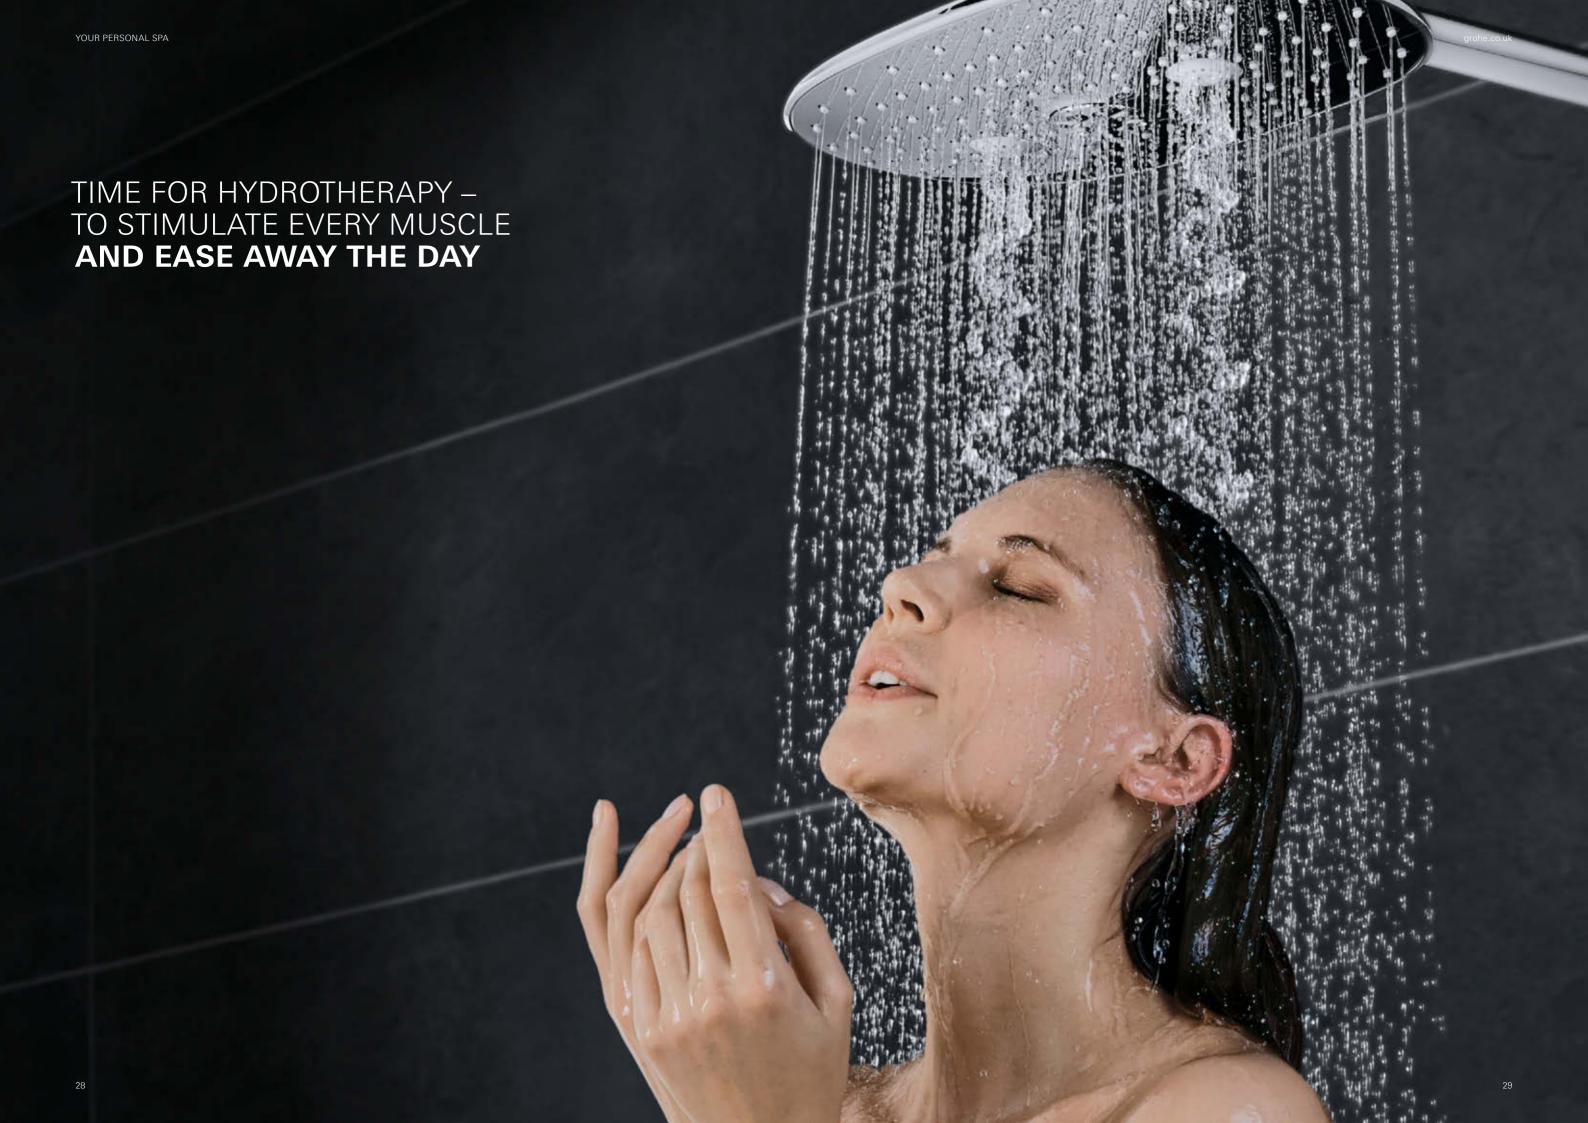

For the ultimate shower experience, GROHE AquaSymphony creates a wellness zone, which harmoniously combines water, music and lighting to inspire all the senses. Its sleek, spacious design houses innovative technology that allows you to select and adjust water flow to match your mood – from gentle, warm rain spray to a waterfall cascade or pulsating Bokoma Spray to ease aching muscles.

## **INFINITE WAYS**TO ENJOY WATER

AquaSymphony orchestrates water. In all its wonderful shapes and forms. As delicate as a sea mist. As invigorating as a waterfall. Yours to enjoy in a hundred different ways. Compose and conduct your own water music. With AquaSymphony you can create your perfect shower moment. The intelligent SmartControl system and superbly precise Grohtherm F let you select and adjust a different shower experience for every day.