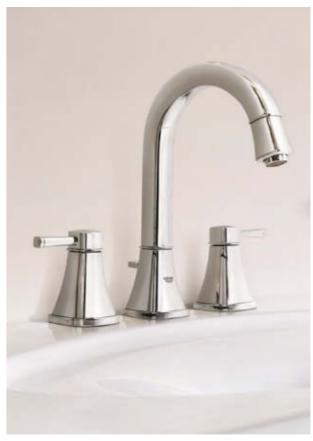

# **GROHE VERIS**BLENDING RESTRAINT WITH EMOTION

Rooted in the philosophy of sensual minimalism, GROHE Veris blends sobriety with emotion. Sinuous curves meet soft edges to create a timeless and striking form. Sharing the same DNA as our award-winning GROHE Ondus collections, Veris extends this unique aesthetic philosophy to a wider audience.

**32 184 000** Veris single-lever basin mixer

| THE WORLD OF SPA                 | 6                                                                                                                                                                                                                                                                                                                                                |
|----------------------------------|--------------------------------------------------------------------------------------------------------------------------------------------------------------------------------------------------------------------------------------------------------------------------------------------------------------------------------------------------|
| CREATE YOUR PERSONAL SPA         | 18                                                                                                                                                                                                                                                                                                                                               |
| GROHE SPA PRESENTS               | 40                                                                                                                                                                                                                                                                                                                                               |
| GROHE DESIGN SERIES              |                                                                                                                                                                                                                                                                                                                                                  |
| GRANDERA                         | 46                                                                                                                                                                                                                                                                                                                                               |
| ATRIO                            | 52                                                                                                                                                                                                                                                                                                                                               |
| ESSENCE                          | 58                                                                                                                                                                                                                                                                                                                                               |
| ALLURE                           | 64                                                                                                                                                                                                                                                                                                                                               |
| ALLURE BRILLIANT                 | 70                                                                                                                                                                                                                                                                                                                                               |
| VERIS                            | 76                                                                                                                                                                                                                                                                                                                                               |
| GROHE SHOWER AND BATH EXPERIENCE |                                                                                                                                                                                                                                                                                                                                                  |
| AQUASYMPHONY                     | 84                                                                                                                                                                                                                                                                                                                                               |
| RAINSHOWER F-SERIES              |                                                                                                                                                                                                                                                                                                                                                  |
| AND F-DIGITAL DELUXE             | 92                                                                                                                                                                                                                                                                                                                                               |
| SHOWER VARIATIONS                | 98                                                                                                                                                                                                                                                                                                                                               |
| SMARTCONTROL                     | 106                                                                                                                                                                                                                                                                                                                                              |
| GROHTHERM F                      | 114                                                                                                                                                                                                                                                                                                                                              |
| GROHE WATERSYSTEMS               |                                                                                                                                                                                                                                                                                                                                                  |
| GROHE BLUE HOME                  | 122                                                                                                                                                                                                                                                                                                                                              |
| GROHE RED                        | 124                                                                                                                                                                                                                                                                                                                                              |
| GROHE INTELLIGENT CARE           |                                                                                                                                                                                                                                                                                                                                                  |
| GROHE SENSIA ARENA               | 128                                                                                                                                                                                                                                                                                                                                              |
| GROHE SPECIAL PRODUCTION         | 136                                                                                                                                                                                                                                                                                                                                              |
|                                  | CREATE YOUR PERSONAL SPA GROHE SPA PRESENTS GROHE DESIGN SERIES  GRANDERA  ATRIO ESSENCE ALLURE ALLURE BRILLIANT VERIS GROHE SHOWER AND BATH EXPERIENCE  AQUASYMPHONY RAINSHOWER F-SERIES AND F-DIGITAL DELUXE SHOWER VARIATIONS SMARTCONTROL GROHTHERM F GROHE WATERSYSTEMS GROHE BLUE HOME GROHE RED GROHE INTELLIGENT CARE GROHE SENSIA ARENA |