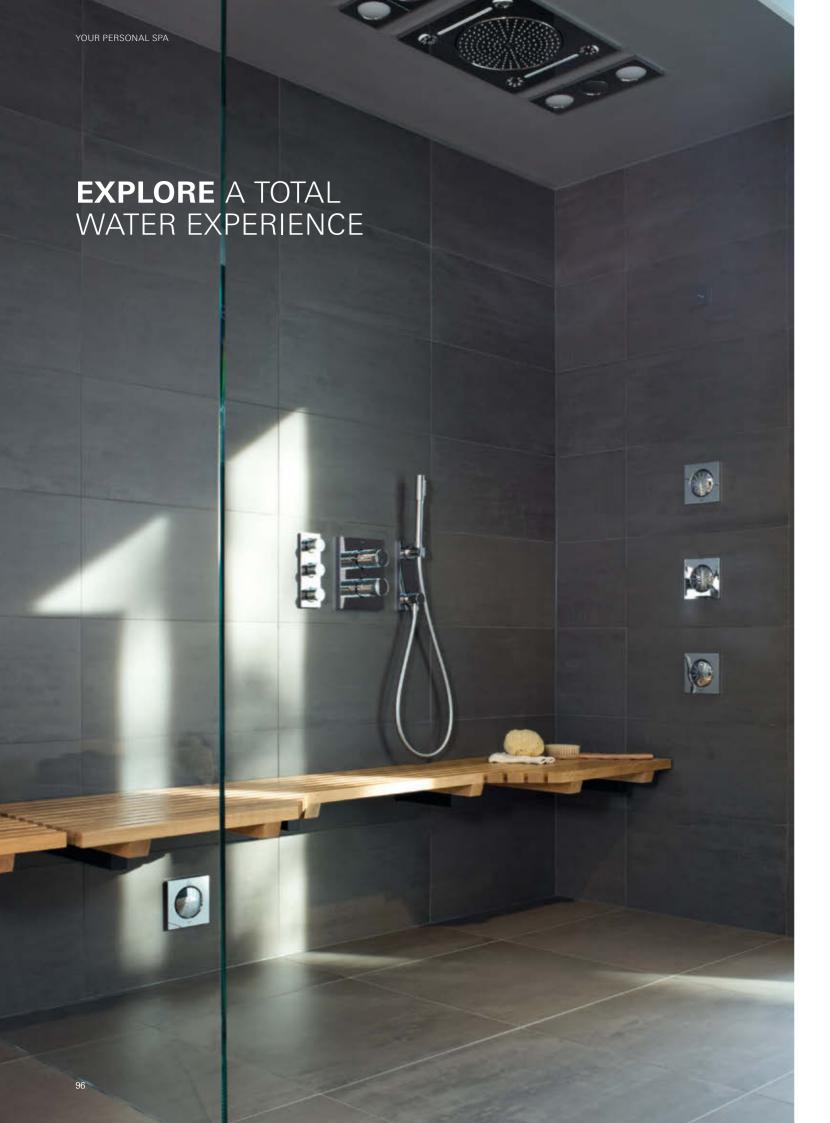

For the ultimate shower experience, GROHE AquaSymphony creates a wellness zone, which harmoniously combines water, music and lighting to inspire all the senses. Its sleek, spacious design houses innovative technology that allows you to select and adjust water flow to match your mood – from gentle, warm rain spray to a waterfall cascade or pulsating Bokoma Spray to ease aching muscles.

## **GROHE AQUASYMPHONY**PURE LUXURY

Imagine you could start each and every day with an excursion into paradise. GROHE AquaSymphony lets you escape for a moment and step into another world: a world where the interplay of water exhilarates and renews you, bathing you in softly coloured light and soothing you with relaxing sounds. Become part of a composition that inspires all the senses – the symphony of showering.

GROHE AquaSymphony is not a shower – it's a wellness zone, a place where water takes on a life of its own. GROHE AquaSymphony plays with water, creating ever-changing liquid harmonies. Just imagine the pleasure that awaits you.

## **INFINITE WAYS**TO ENJOY WATER

AquaSymphony orchestrates water. In all its wonderful shapes and forms. As delicate as a sea mist. As invigorating as a waterfall. Yours to enjoy in a hundred different ways. Compose and conduct your own water music. With AquaSymphony you can create your perfect shower moment. The intelligent SmartControl system and superbly precise Grohtherm F let you select and adjust a different shower experience for every day.