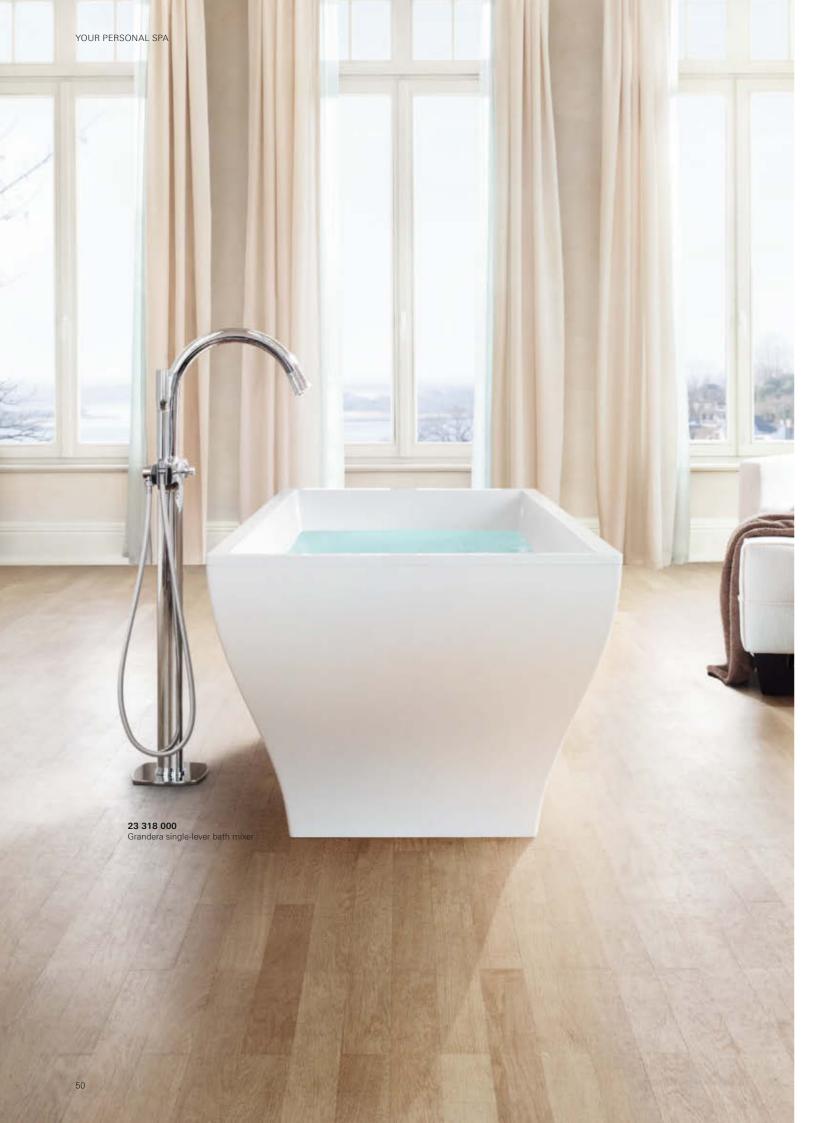

## **GROHE GRANDERA**TOMORROW'S GRAND STYLE

The GROHE Grandera collection is both a homage to an age of grandeur long past and an affirmation of modern sensibility, combining the highest standards of quality and craftsmanship with a love of detail and comfort. Stylistically, the Grandera collection can be combined with a wide range of bathroom furnishings, with the added flexibility of two colours – chrome and chrome/gold. Thanks to GROHE StarLight technology, not only will the fittings retain their shine in the long term, but they are also extremely resistant to dirt and scratches.

**19 936 000**Grandera 4-hole single-lever bath combination

23 303 000 Grandera basin mixer

20 389 000 Grandera 3-hole basin mixer