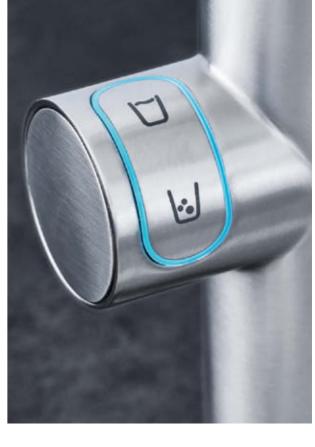

## GROHE SMARTCONTROL 100% CONTROL HIDDEN IN ONE SMART BUTTON

Enjoying a refreshing and personalised shower has never been easier. Just push the button to choose your preferred shower spray and enjoy. Switch whenever you like between a light, refreshing shower spray or a powerful, stimulating Jet spray – or simply choose a revitalising hand shower. Perhaps you'd prefer two sprays at the same time? No problem, just activate both buttons.

And showering with GROHE SmartControl is even smarter... the innovative GROHE SmartControl technology offers spray selection and volume adjustment in one. Turn the GROHE ProGrip handle and alter the water flow to get just the right amount. Your preferred volume setting is stored – perfect for a short shower pause or for your next shower. Smooth and intuitive controls, operated directly from the main shower unit, mean operation is simple and easy for the entire family. Now that's smart.