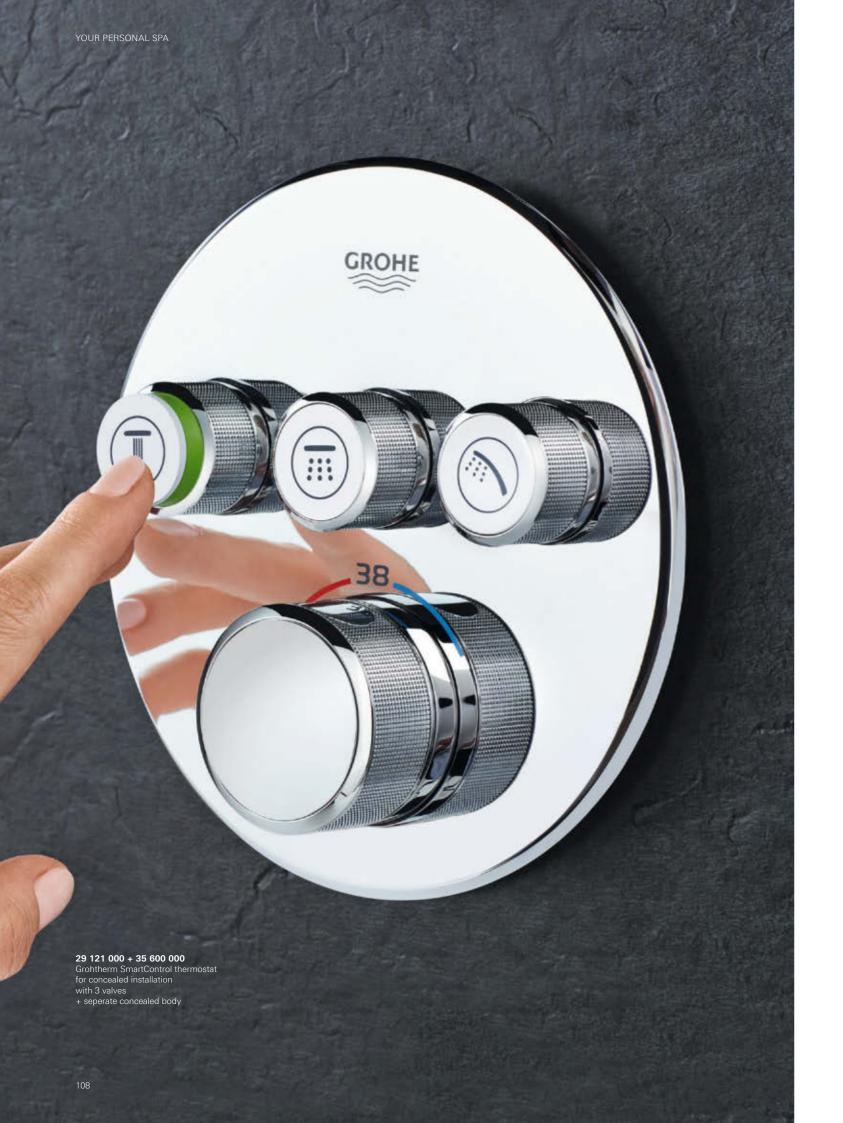

## GROHE SMARTCONTROL 100% CONTROL HIDDEN IN ONE SMART BUTTON

Enjoying a refreshing and personalised shower has never been easier. Just push the button to choose your preferred shower spray and enjoy. Switch whenever you like between a light, refreshing shower spray or a powerful, stimulating Jet spray – or simply choose a revitalising hand shower. Perhaps you'd prefer two sprays at the same time? No problem, just activate both buttons.

And showering with GROHE SmartControl is even smarter... the innovative GROHE SmartControl technology offers spray selection and volume adjustment in one. Turn the GROHE ProGrip handle and alter the water flow to get just the right amount. Your preferred volume setting is stored – perfect for a short shower pause or for your next shower. Smooth and intuitive controls, operated directly from the main shower unit, mean operation is simple and easy for the entire family. Now that's smart.

# THE PERFECT FINISH FOR EVERY SHAPE FROM ROUND TO SQUARE

29 126 000 + 35 600 000 Grohtherm SmartControl thermostat for concealed installation with 3 valves

+ seperate concealed body

The design of GROHE SmartControl Concealed goes far beyond the merely functional. Its slim and streamlined look fits beautifully in every bathroom. The 10 mm thin wall plates make the GROHE SmartControl Concealed trim sets both elegant and space-saving.