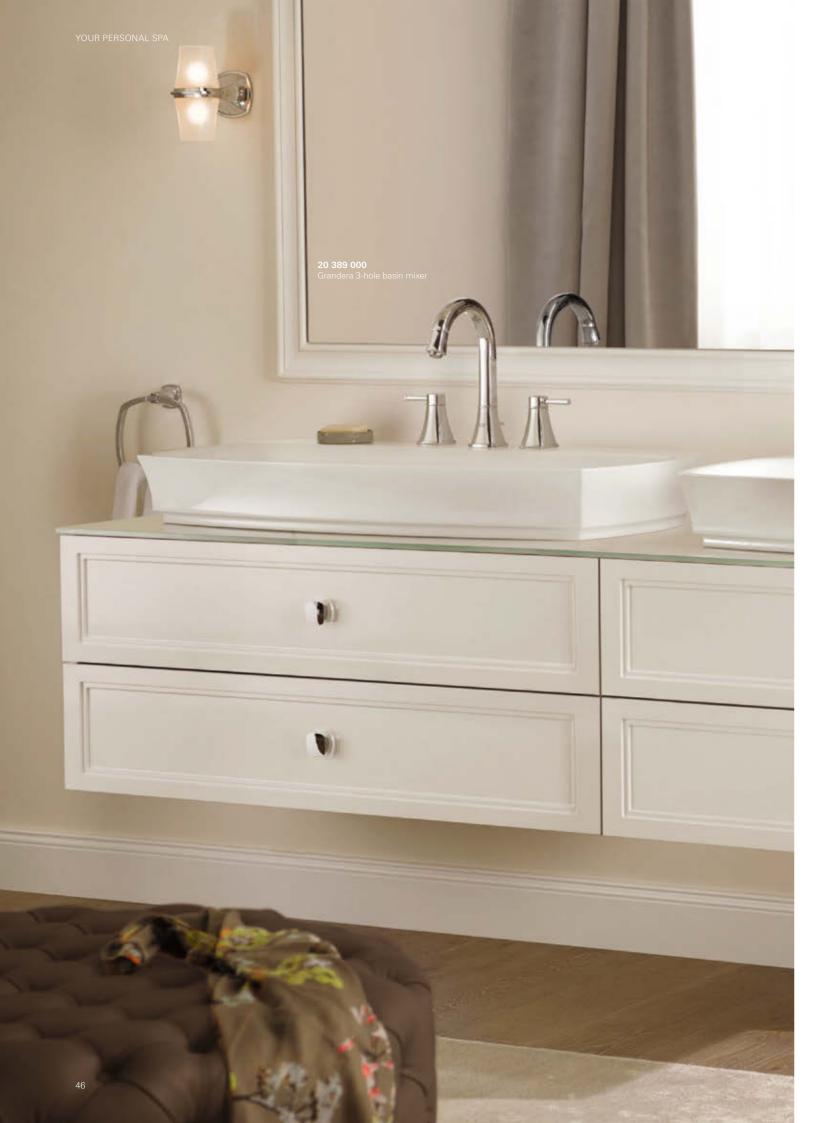

## **GROHE GRANDERA**TOMORROW'S GRAND STYLE

The GROHE Grandera collection is both a homage to an age of grandeur long past and an affirmation of modern sensibility, combining the highest standards of quality and craftsmanship with a love of detail and comfort. Stylistically, the Grandera collection can be combined with a wide range of bathroom furnishings, with the added flexibility of two colours – chrome and chrome/gold. Thanks to GROHE StarLight technology, not only will the fittings retain their shine in the long term, but they are also extremely resistant to dirt and scratches.

**19 936 000**Grandera 4-hole single-lever bath combination

23 303 000 Grandera basin mixer

20 389 000 Grandera 3-hole basin mixer