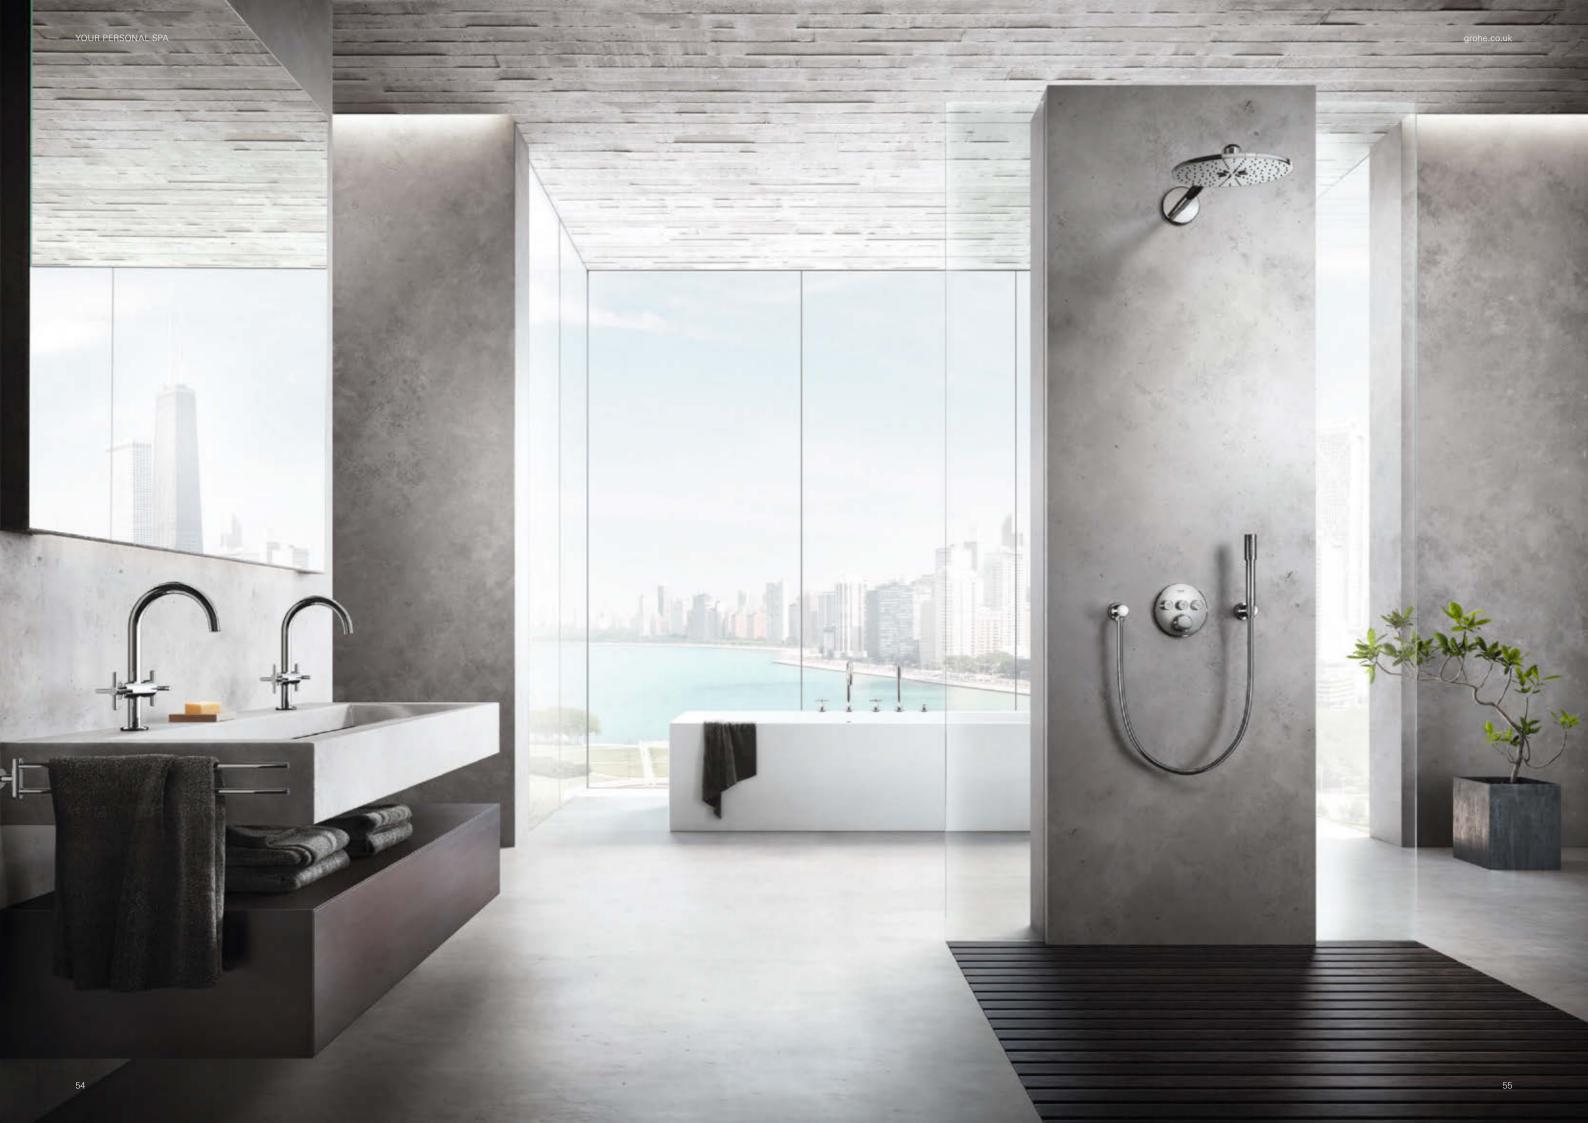

# **GROHE ATRIO**THE ICON OF ELEGANCE AND PRECISION

Consider the circle. A staple of natural geometry. A pure form at once soothing and dynamic. A visual metaphor for both completeness and eternity. For its new Atrio collection GROHE draws on this most elemental and elegant form to create an iconic object that is built to last.

With GROHE Atrio you can design without restrictions. Each item in the GROHE Atrio collection is available in a choice of three finishes, offering the adaptability to meet the demands of personal taste, and three size options that make it suited to every scale of design scheme.

19 922 003 Atrio 5-hole bath combination

**32 647 AL3**Atrio single-lever basin mixer XL-Size