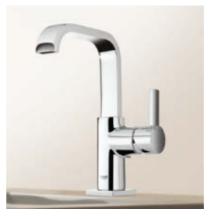

# **GROHE ATRIO**THE ICON OF ELEGANCE AND PRECISION

Consider the circle. A staple of natural geometry. A pure form at once soothing and dynamic. A visual metaphor for both completeness and eternity. For its new Atrio collection GROHE draws on this most elemental and elegant form to create an iconic object that is built to last.

With GROHE Atrio you can design without restrictions. Each item in the GROHE Atrio collection is available in a choice of three finishes, offering the adaptability to meet the demands of personal taste, and three size options that make it suited to every scale of design scheme.

19 922 003 Atrio 5-hole bath combination

**32 647 AL3**Atrio single-lever basin mixer XL-Size