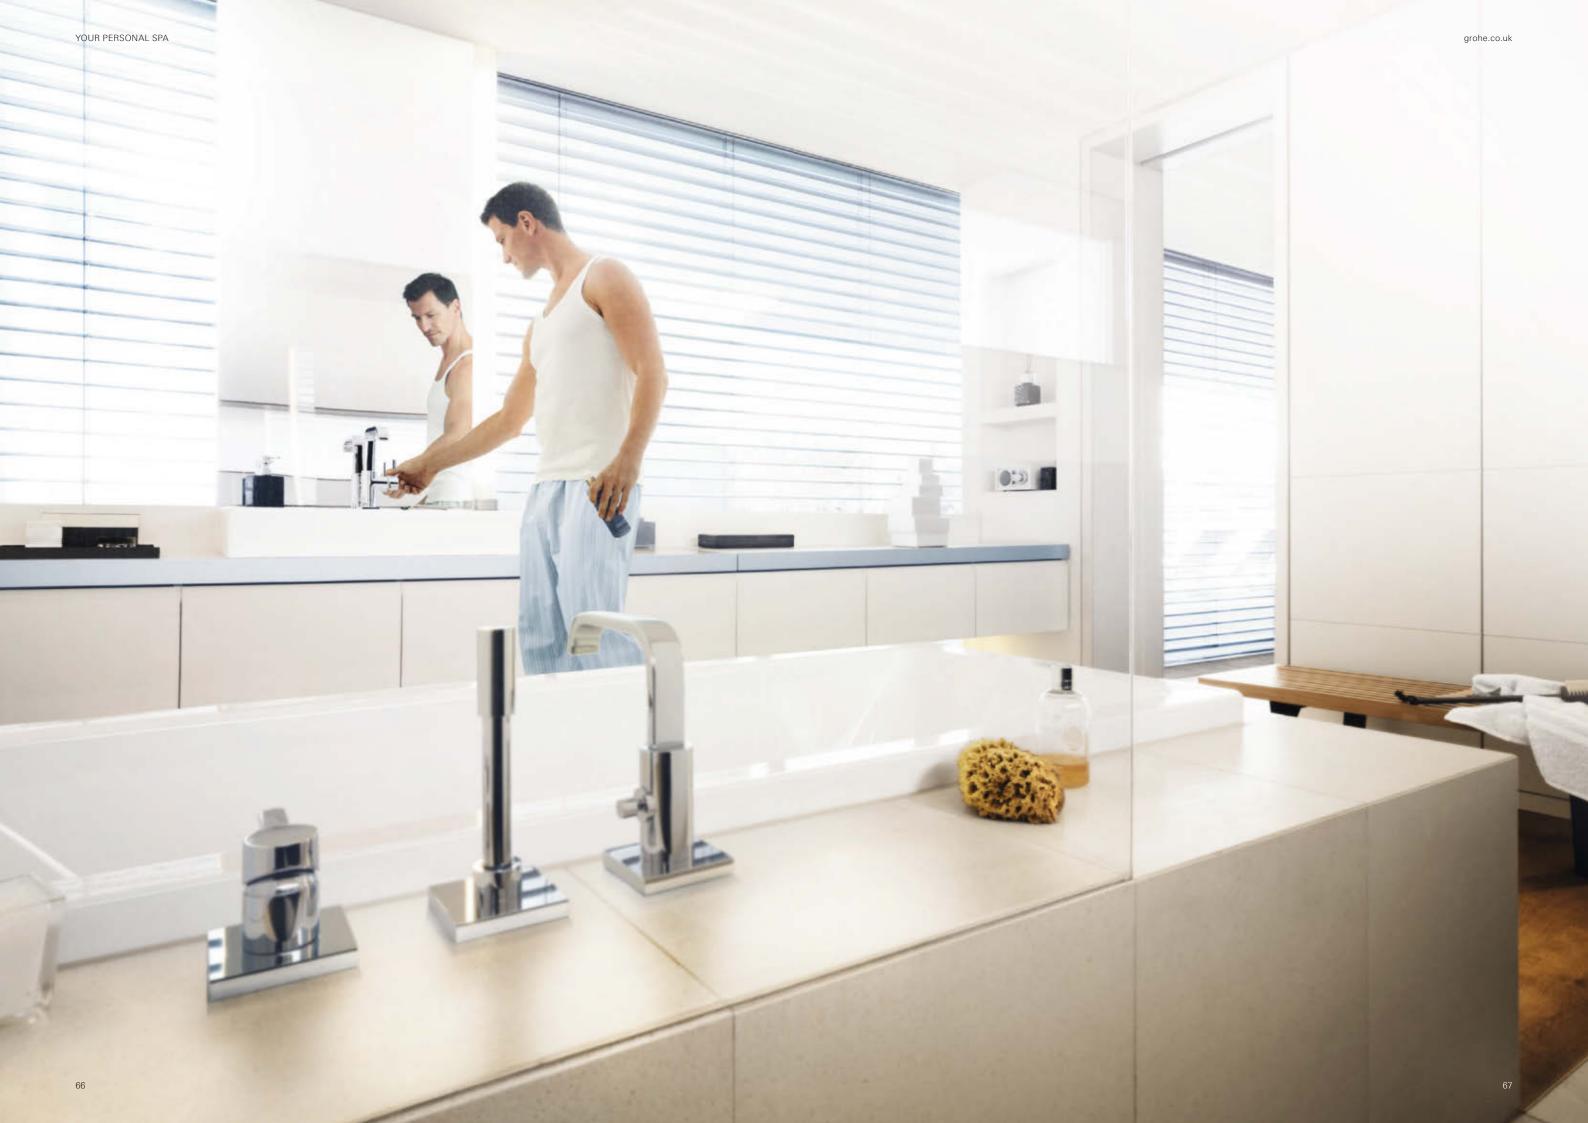

# **GROHE ALLURE**BEAUTY MEETS FUNCTION

Perfectly balanced proportions on the outside and technically advanced on the inside – GROHE Allure unites inherent beauty with unmatched performance. Cylindrical bodies rise from square and rectangular base plates adding to its minimalist appeal, while the collection offers a choice of two handle styles – a flat lever or a tri-spoke design – to meet your exacting requirements. Taps and fittings in this GROHE SPA collection illustrate our commitment to unrivalled quality in the bathroom.