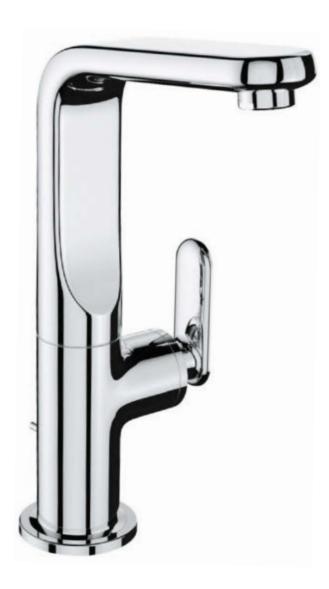

# **GROHE VERIS**BLENDING RESTRAINT WITH EMOTION

Rooted in the philosophy of sensual minimalism, GROHE Veris blends sobriety with emotion. Sinuous curves meet soft edges to create a timeless and striking form. Sharing the same DNA as our award-winning GROHE Ondus collections, Veris extends this unique aesthetic philosophy to a wider audience.

**32 184 000** Veris single-lever basin mixer

| THE WORLD OF SPA                 | 6                                                                                                                                                                                                                                                                                                                                                |
|----------------------------------|--------------------------------------------------------------------------------------------------------------------------------------------------------------------------------------------------------------------------------------------------------------------------------------------------------------------------------------------------|
| CREATE YOUR PERSONAL SPA         | 18                                                                                                                                                                                                                                                                                                                                               |
| GROHE SPA PRESENTS               | 40                                                                                                                                                                                                                                                                                                                                               |
| GROHE DESIGN SERIES              |                                                                                                                                                                                                                                                                                                                                                  |
| GRANDERA                         | 46                                                                                                                                                                                                                                                                                                                                               |
| ATRIO                            | 52                                                                                                                                                                                                                                                                                                                                               |
| ESSENCE                          | 58                                                                                                                                                                                                                                                                                                                                               |
| ALLURE                           | 64                                                                                                                                                                                                                                                                                                                                               |
| ALLURE BRILLIANT                 | 70                                                                                                                                                                                                                                                                                                                                               |
| VERIS                            | 76                                                                                                                                                                                                                                                                                                                                               |
| GROHE SHOWER AND BATH EXPERIENCE |                                                                                                                                                                                                                                                                                                                                                  |
| AQUASYMPHONY                     | 84                                                                                                                                                                                                                                                                                                                                               |
| RAINSHOWER F-SERIES              |                                                                                                                                                                                                                                                                                                                                                  |
| AND F-DIGITAL DELUXE             | 92                                                                                                                                                                                                                                                                                                                                               |
| SHOWER VARIATIONS                | 98                                                                                                                                                                                                                                                                                                                                               |
| SMARTCONTROL                     | 106                                                                                                                                                                                                                                                                                                                                              |
| GROHTHERM F                      | 114                                                                                                                                                                                                                                                                                                                                              |
| GROHE WATERSYSTEMS               |                                                                                                                                                                                                                                                                                                                                                  |
| GROHE BLUE HOME                  | 122                                                                                                                                                                                                                                                                                                                                              |
| GROHE RED                        | 124                                                                                                                                                                                                                                                                                                                                              |
| GROHE INTELLIGENT CARE           |                                                                                                                                                                                                                                                                                                                                                  |
| GROHE SENSIA ARENA               | 128                                                                                                                                                                                                                                                                                                                                              |
| GROHE SPECIAL PRODUCTION         | 136                                                                                                                                                                                                                                                                                                                                              |
|                                  | CREATE YOUR PERSONAL SPA GROHE SPA PRESENTS GROHE DESIGN SERIES  GRANDERA  ATRIO ESSENCE ALLURE ALLURE BRILLIANT VERIS GROHE SHOWER AND BATH EXPERIENCE  AQUASYMPHONY RAINSHOWER F-SERIES AND F-DIGITAL DELUXE SHOWER VARIATIONS SMARTCONTROL GROHTHERM F GROHE WATERSYSTEMS GROHE BLUE HOME GROHE RED GROHE INTELLIGENT CARE GROHE SENSIA ARENA |