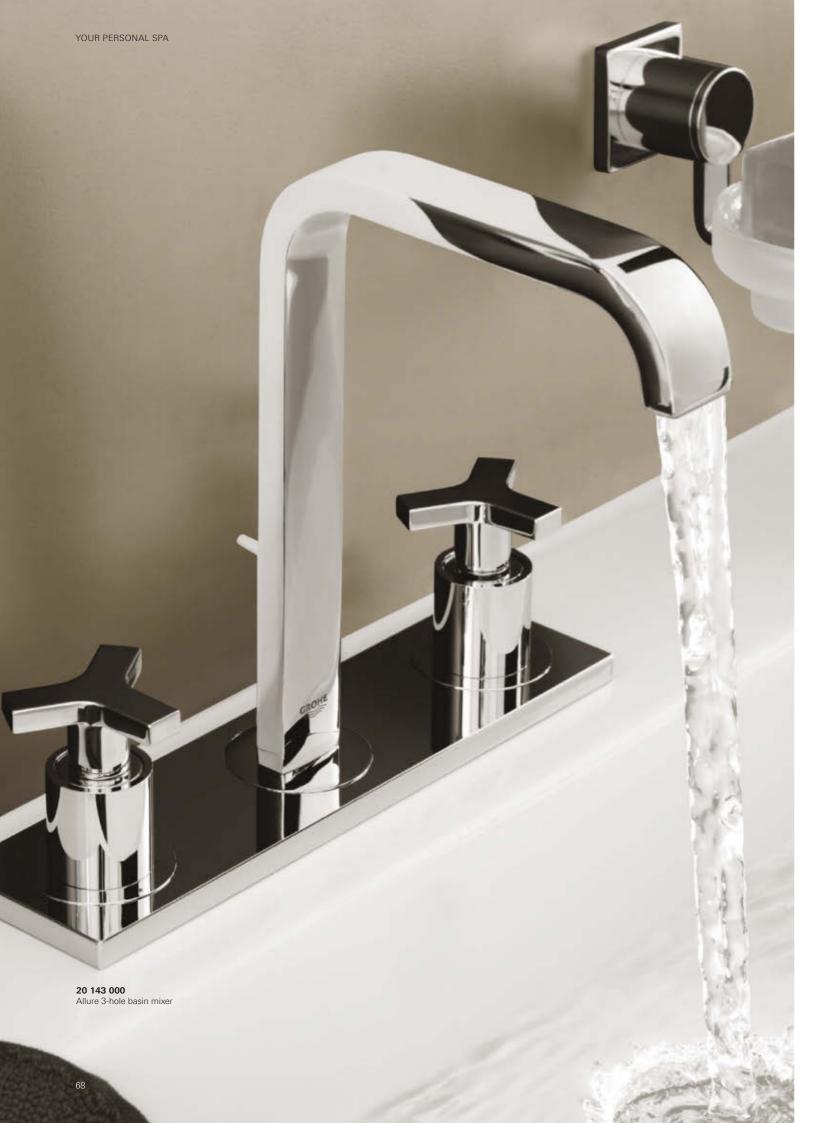

# **GROHE ALLURE**BEAUTY MEETS FUNCTION

Perfectly balanced proportions on the outside and technically advanced on the inside – GROHE Allure unites inherent beauty with unmatched performance. Cylindrical bodies rise from square and rectangular base plates adding to its minimalist appeal, while the collection offers a choice of two handle styles – a flat lever or a tri-spoke design – to meet your exacting requirements. Taps and fittings in this GROHE SPA collection illustrate our commitment to unrivalled quality in the bathroom.

**19 309 000** Allure 2-hole basin mixer

23 076 000 Allure single-lever basin mixer