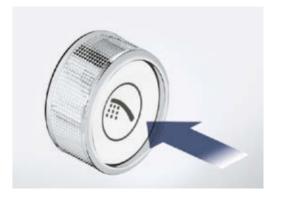

## GROHE SMARTCONTROL 100% CONTROL HIDDEN IN ONE SMART BUTTON

Enjoying a refreshing and personalised shower has never been easier. Just push the button to choose your preferred shower spray and enjoy. Switch whenever you like between a light, refreshing shower spray or a powerful, stimulating Jet spray – or simply choose a revitalising hand shower. Perhaps you'd prefer two sprays at the same time? No problem, just activate both buttons.

And showering with GROHE SmartControl is even smarter... the innovative GROHE SmartControl technology offers spray selection and volume adjustment in one. Turn the GROHE ProGrip handle and alter the water flow to get just the right amount. Your preferred volume setting is stored – perfect for a short shower pause or for your next shower. Smooth and intuitive controls, operated directly from the main shower unit, mean operation is simple and easy for the entire family. Now that's smart.