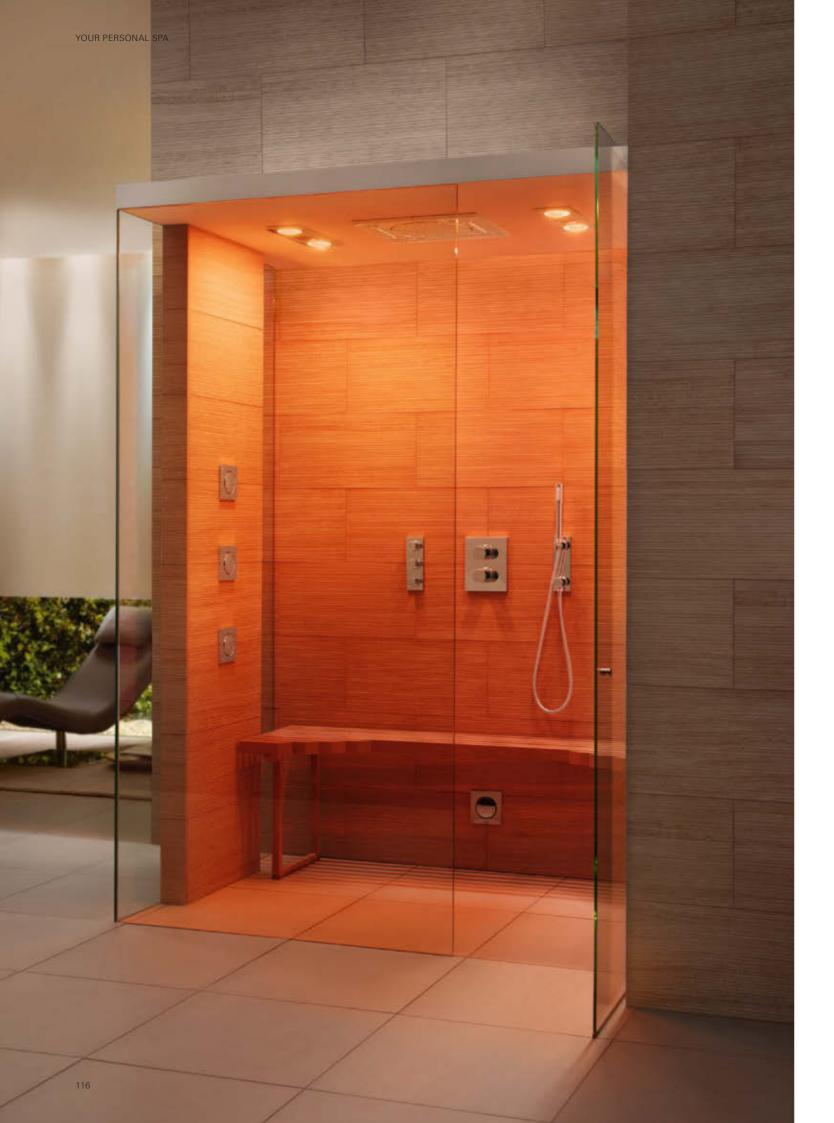

# **GROHE GROHTHERM F**THE FREEDOM TO DESIGN YOUR PERFECT SPA SHOWER

At GROHE we know that creating a sensational shower involves more than looks alone. Water gives life to your shower, so how you choose to control it makes all the difference. Grohtherm F gives you the freedom to design your spa shower exactly as you please. Featuring GROHE TurboStat technology, the shower thermostat responds to any changes in the incoming water supply within a fraction of a second. Constantly readjusting the balance of hot and cold water to ensure the temperature you select at the start of your shower remains constant for the duration of your shower.

**27 618 000** Grohtherm F Thermostat

**27 623 000**Grohtherm F Single volume control

**27 619 000** Grohtherm F Thermostat

**27 625 000** Grohtherm F Triple volume control

|   | THE WORLD OF SPA                 | б   |
|---|----------------------------------|-----|
|   | CREATE YOUR PERSONAL SPA         | 18  |
|   | GROHE SPA PRESENTS               | 40  |
|   | GROHE DESIGN SERIES              |     |
|   | GRANDERA                         | 46  |
|   | ATRIO                            | 52  |
|   | ESSENCE                          | 58  |
|   | ALLURE                           | 64  |
|   | ALLURE BRILLIANT                 | 70  |
|   | VERIS                            | 76  |
|   | GROHE SHOWER AND BATH EXPERIENCE |     |
|   | AQUASYMPHONY                     | 84  |
|   | RAINSHOWER F-SERIES              |     |
|   | AND F-DIGITAL DELUXE             | 92  |
|   | SHOWER VARIATIONS                | 98  |
|   | SMARTCONTROL                     | 106 |
|   | GROHTHERM F                      | 114 |
| > | GROHE WATERSYSTEMS               |     |
|   | GROHE BLUE HOME                  | 122 |
|   | GROHE RED                        | 124 |
|   | GROHE INTELLIGENT CARE           |     |
|   | GROHE SENSIA ARENA               | 128 |
|   | GROHE SPECIAL PRODUCTION         | 136 |
|   |                                  |     |