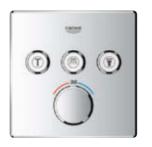

# **GROHE SMARTCONTROL**DISCOVER A WEALTH OF BENEFITS FOR YOUR PRIVATE SPA

Space – we'd all like to have more of it, especially in the shower area, where it is often in short supply. When you have the luxury of planning your shower from scratch, GROHE SmartControl offers wonderful options for creating your private spa. With its exceedingly slim design and concealed installation, GROHE SmartControl offers more space under the shower and an uncluttered, clean look.

Freedom of design too – GROHE SmartControl also offers a number of design variants. A wide selection of suitable trim sets – available in both round and square forms – and showers ensures that the style chosen for the bathroom extends seamlessly into the shower area.

Of course the benefits don't stop there. GROHE SmartControl also offers many additional features: from precise and intuitive volume and temperature control to your choice of shower spray at the touch of a button. This is where your private spa begins.

## GROHE SMARTCONTROL 100% CONTROL HIDDEN IN ONE SMART BUTTON

Enjoying a refreshing and personalised shower has never been easier. Just push the button to choose your preferred shower spray and enjoy. Switch whenever you like between a light, refreshing shower spray or a powerful, stimulating Jet spray – or simply choose a revitalising hand shower. Perhaps you'd prefer two sprays at the same time? No problem, just activate both buttons.

And showering with GROHE SmartControl is even smarter... the innovative GROHE SmartControl technology offers spray selection and volume adjustment in one. Turn the GROHE ProGrip handle and alter the water flow to get just the right amount. Your preferred volume setting is stored – perfect for a short shower pause or for your next shower. Smooth and intuitive controls, operated directly from the main shower unit, mean operation is simple and easy for the entire family. Now that's smart.

# THE PERFECT FINISH FOR EVERY SHAPE FROM ROUND TO SQUARE

29 126 000 + 35 600 000 Grohtherm SmartControl thermostat for concealed installation with 3 valves

+ seperate concealed body

The design of GROHE SmartControl Concealed goes far beyond the merely functional. Its slim and streamlined look fits beautifully in every bathroom. The 10 mm thin wall plates make the GROHE SmartControl Concealed trim sets both elegant and space-saving.

Available in two different forms – round and square. It also comes in two stylish finishes: classic chrome and for a subtly elegant design statement, MoonWhite acrylic glass. Each variant fits perfectly to its matching GROHE design line.