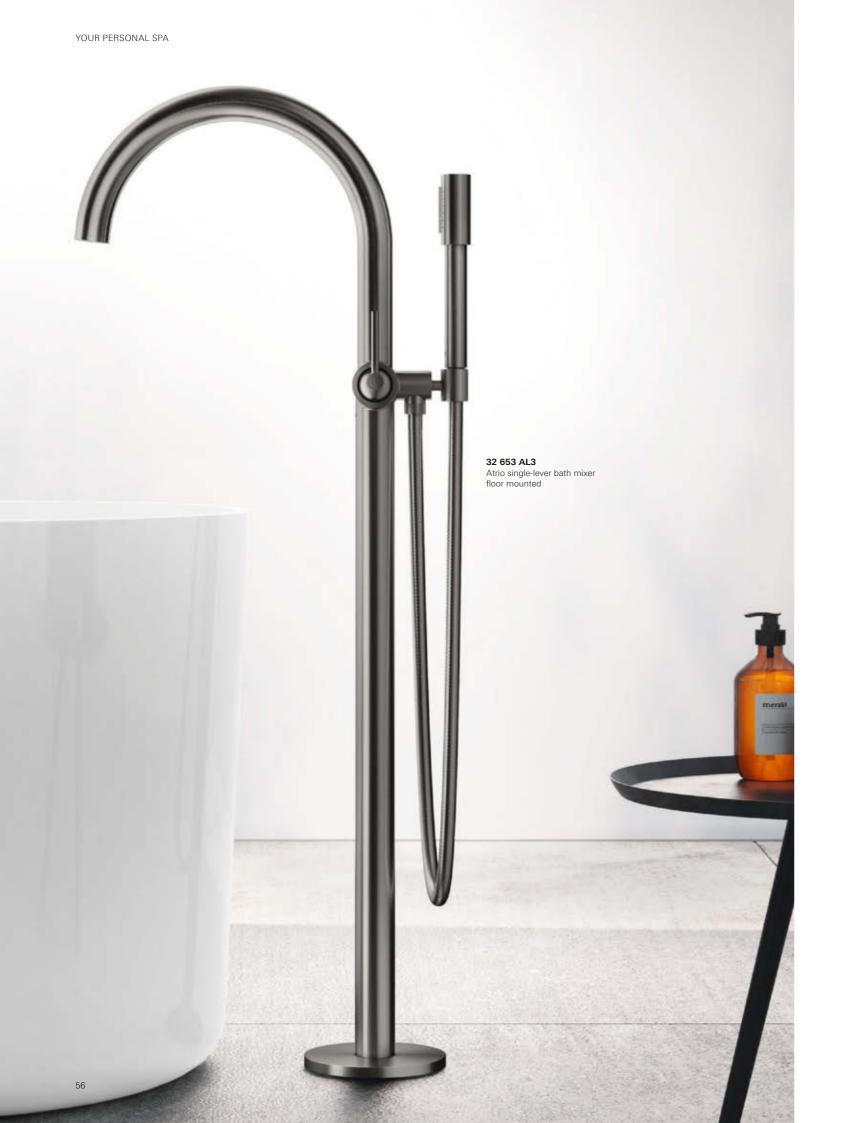

# **GROHE ATRIO**THE ICON OF ELEGANCE AND PRECISION

Consider the circle. A staple of natural geometry. A pure form at once soothing and dynamic. A visual metaphor for both completeness and eternity. For its new Atrio collection GROHE draws on this most elemental and elegant form to create an iconic object that is built to last.

With GROHE Atrio you can design without restrictions. Each item in the GROHE Atrio collection is available in a choice of three finishes, offering the adaptability to meet the demands of personal taste, and three size options that make it suited to every scale of design scheme.

19 922 003 Atrio 5-hole bath combination

**32 647 AL3**Atrio single-lever basin mixer XL-Size