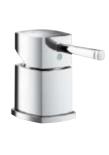

# **GROHE ALLURE**BEAUTY MEETS FUNCTION

Perfectly balanced proportions on the outside and technically advanced on the inside – GROHE Allure unites inherent beauty with unmatched performance. Cylindrical bodies rise from square and rectangular base plates adding to its minimalist appeal, while the collection offers a choice of two handle styles – a flat lever or a tri-spoke design – to meet your exacting requirements. Taps and fittings in this GROHE SPA collection illustrate our commitment to unrivalled quality in the bathroom.

**19 309 000** Allure 2-hole basin mixer

23 076 000 Allure single-lever basin mixer