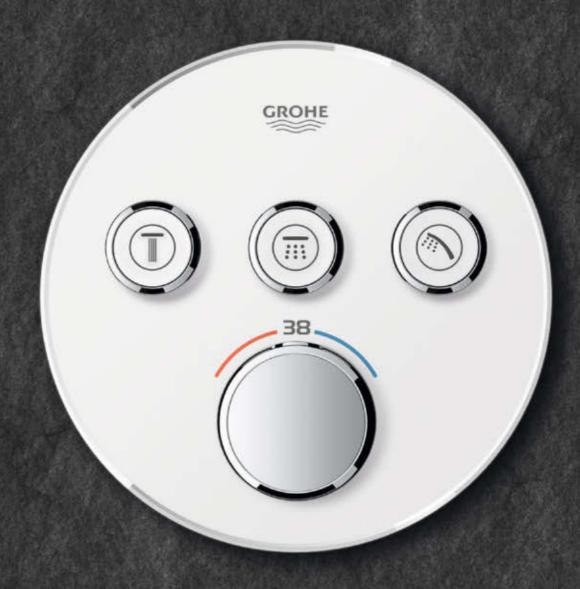

# THE PERFECT FINISH FOR EVERY SHAPE FROM ROUND TO SQUARE

29 126 000 + 35 600 000 Grohtherm SmartControl thermostat for concealed installation with 3 valves

+ seperate concealed body

The design of GROHE SmartControl Concealed goes far beyond the merely functional. Its slim and streamlined look fits beautifully in every bathroom. The 10 mm thin wall plates make the GROHE SmartControl Concealed trim sets both elegant and space-saving.

Available in two different forms – round and square. It also comes in two stylish finishes: classic chrome and for a subtly elegant design statement, MoonWhite acrylic glass. Each variant fits perfectly to its matching GROHE design line.

29 904 LS0 + 35 600 000

Grohtherm SmartControl thermostat for concealed installation with 3 valves + seperate concealed body