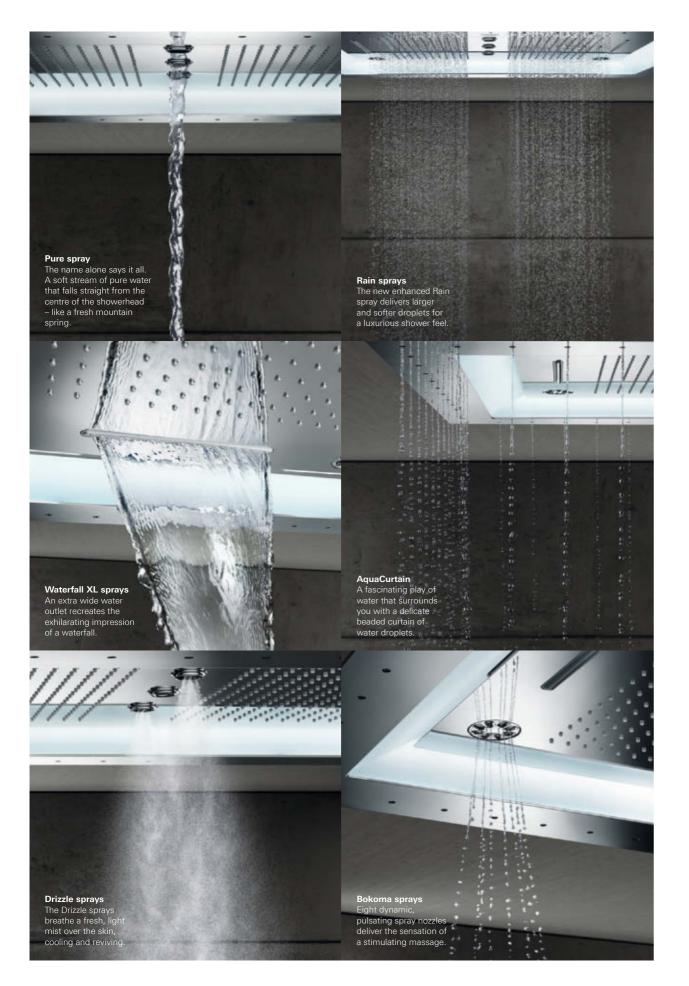

#### Waterfall XL sprays

 two extra wide water outlets that recreate the exhilarating impression of a waterfall.

#### Bokoma sprays

four dynamic,
 pulsating spray nozzles
 deliver the sensation of
 a stimulating massage.

## Rain spray – the genero

 the generous proportions of the Rain spray pamper you with larger and softer droplets for a luxurious shower feel.

27 939 001 Rainshower F-Series 15" Multi spray ceiling shower

## **GROHE SHOWERS** THE SPRAYS

**RAIN SPRAY** 

Wide and luxurious – a soft, delicate pattern to soothe the skin. Mimicking warm summer rain, the spray provides a full and even coverage.

#### **PURERAIN SPRAY**

The new and improved Rain spray with larger and softer droplets for a more luxurious showering experience.\*

#### **PURE SPRAY**

The name says it all. A soft stream of pure water delivered from the centre of the shower head reminiscent of a fresh, mountain spring.

### **MASSAGE SPRAY**

A pulsating spray pattern for a stimulating massage. Gives a unique and invigorating all-over massage.

#### **BOKOMA SPRAY**

Eight dynamic spray nozzles create a 'breathing' effect, recreating the tension-relieving sensation of a fingertip massage.

#### WATERFALL SPRAY

An extra wide spout creates the sensual pleasure of a waterfall in your own bathroom.

#### **DRIZZLE SPRAY**

Revitalizing cool water mist acts like a fresh sea breeze.