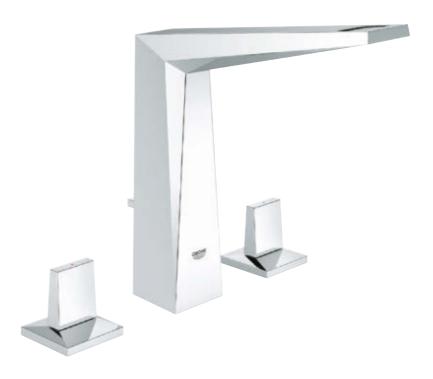

# **GROHE VERIS**BLENDING RESTRAINT WITH EMOTION

Rooted in the philosophy of sensual minimalism, GROHE Veris blends sobriety with emotion. Sinuous curves meet soft edges to create a timeless and striking form. Sharing the same DNA as our award-winning GROHE Ondus collections, Veris extends this unique aesthetic philosophy to a wider audience.

**32 184 000** Veris single-lever basin mixer

| THE WORLD OF SPA                 | 6                                                                                                                                                                                                                                                                                                                                                |
|----------------------------------|--------------------------------------------------------------------------------------------------------------------------------------------------------------------------------------------------------------------------------------------------------------------------------------------------------------------------------------------------|
| CREATE YOUR PERSONAL SPA         | 18                                                                                                                                                                                                                                                                                                                                               |
| GROHE SPA PRESENTS               | 40                                                                                                                                                                                                                                                                                                                                               |
| GROHE DESIGN SERIES              |                                                                                                                                                                                                                                                                                                                                                  |
| GRANDERA                         | 46                                                                                                                                                                                                                                                                                                                                               |
| ATRIO                            | 52                                                                                                                                                                                                                                                                                                                                               |
| ESSENCE                          | 58                                                                                                                                                                                                                                                                                                                                               |
| ALLURE                           | 64                                                                                                                                                                                                                                                                                                                                               |
| ALLURE BRILLIANT                 | 70                                                                                                                                                                                                                                                                                                                                               |
| VERIS                            | 76                                                                                                                                                                                                                                                                                                                                               |
| GROHE SHOWER AND BATH EXPERIENCE |                                                                                                                                                                                                                                                                                                                                                  |
| AQUASYMPHONY                     | 84                                                                                                                                                                                                                                                                                                                                               |
| RAINSHOWER F-SERIES              |                                                                                                                                                                                                                                                                                                                                                  |
| AND F-DIGITAL DELUXE             | 92                                                                                                                                                                                                                                                                                                                                               |
| SHOWER VARIATIONS                | 98                                                                                                                                                                                                                                                                                                                                               |
| SMARTCONTROL                     | 106                                                                                                                                                                                                                                                                                                                                              |
| GROHTHERM F                      | 114                                                                                                                                                                                                                                                                                                                                              |
| GROHE WATERSYSTEMS               |                                                                                                                                                                                                                                                                                                                                                  |
| GROHE BLUE HOME                  | 122                                                                                                                                                                                                                                                                                                                                              |
| GROHE RED                        | 124                                                                                                                                                                                                                                                                                                                                              |
| GROHE INTELLIGENT CARE           |                                                                                                                                                                                                                                                                                                                                                  |
| GROHE SENSIA ARENA               | 128                                                                                                                                                                                                                                                                                                                                              |
| GROHE SPECIAL PRODUCTION         | 136                                                                                                                                                                                                                                                                                                                                              |
|                                  | CREATE YOUR PERSONAL SPA GROHE SPA PRESENTS GROHE DESIGN SERIES  GRANDERA  ATRIO ESSENCE ALLURE ALLURE BRILLIANT VERIS GROHE SHOWER AND BATH EXPERIENCE  AQUASYMPHONY RAINSHOWER F-SERIES AND F-DIGITAL DELUXE SHOWER VARIATIONS SMARTCONTROL GROHTHERM F GROHE WATERSYSTEMS GROHE BLUE HOME GROHE RED GROHE INTELLIGENT CARE GROHE SENSIA ARENA |