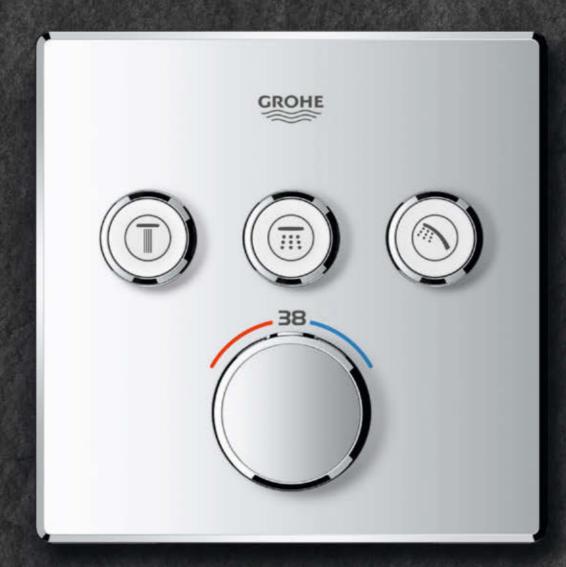

#### 3 x 29 126 000

Grohtherm SmartControl Thermostat for concealed installation with 3 valves + separate concealed bodies

+ separate concealed bodie (3 x 35 600 000)

What's more, controlling every aspect of your dream spa is easy and intuitive with GROHE SmartControl Concealed. Offering spray selection and volume control at the touch and turn of one button, it even remembers your preferences when you pause the shower, putting you in total control.

# THE PERFECT FINISH FOR EVERY SHAPE FROM ROUND TO SQUARE

29 126 000 + 35 600 000 Grohtherm SmartControl thermostat for concealed installation with 3 valves

+ seperate concealed body

The design of GROHE SmartControl Concealed goes far beyond the merely functional. Its slim and streamlined look fits beautifully in every bathroom. The 10 mm thin wall plates make the GROHE SmartControl Concealed trim sets both elegant and space-saving.

Available in two different forms – round and square. It also comes in two stylish finishes: classic chrome and for a subtly elegant design statement, MoonWhite acrylic glass. Each variant fits perfectly to its matching GROHE design line.