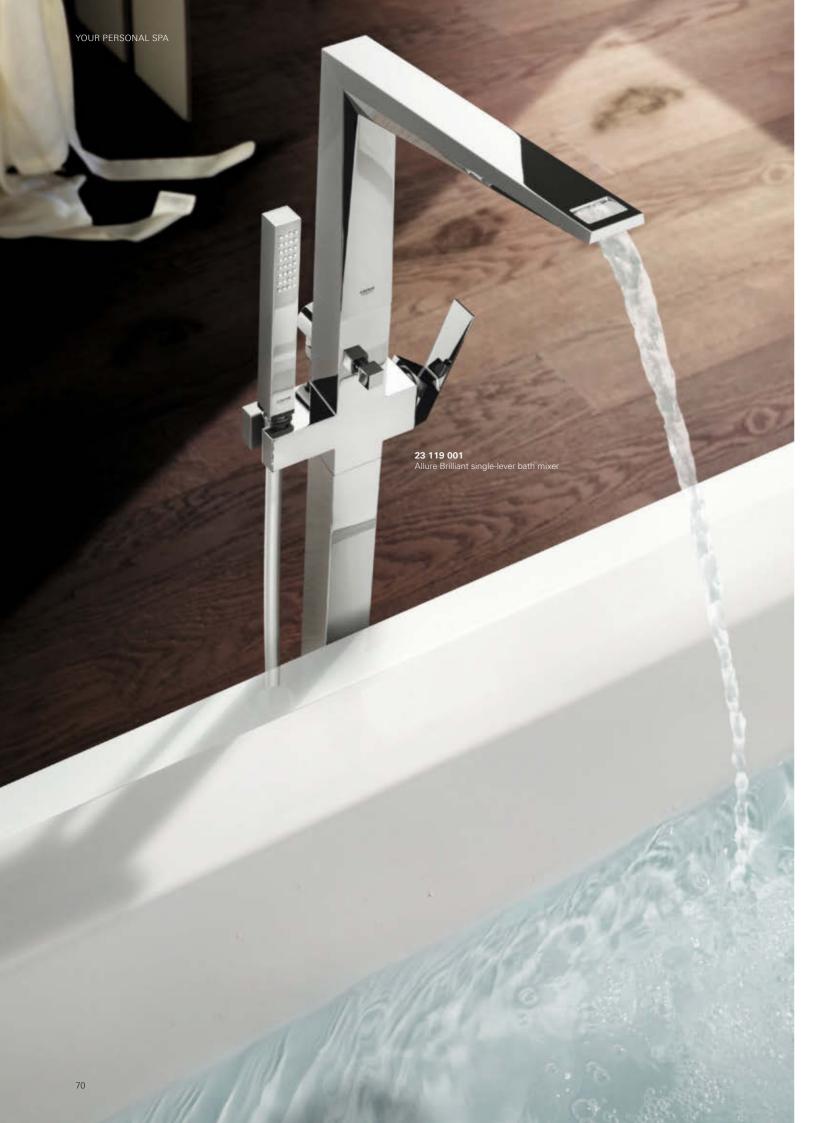

## **GROHE ALLURE BRILLIANT** LIKE A DIAMOND

With its crisp planes, intriguing angles and cut-out details, Allure Brilliant illustrates the absolute precision that can only be achieved through years of experience and an unfaltering passion for innovation. Complex without being complicated, faceted taps add a new dimension to bathroom design and a new dimension to water. With its gem-like quality and structured shape, GROHE Allure Brilliant exudes architectural appeal. Our designers and engineers have taken on the role of lapidaries, refining and polishing with utmost care to create a collection of intriguing designs, which will challenge your perception of bathroom fittings.

20 344 000 Allure Brilliant 3-hole basin mixer

23 109 000 Allure Brilliant single-lever basin mixer