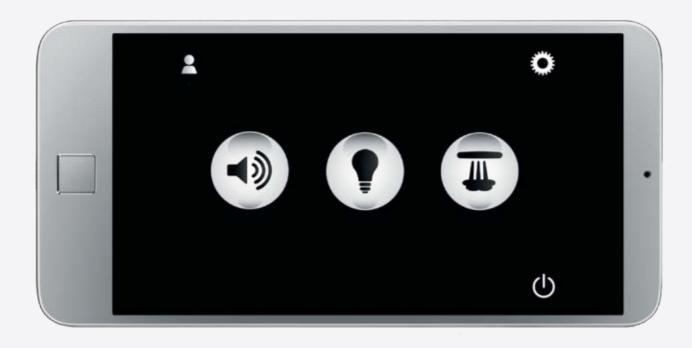

## AN AMAZING FEAST FOR THE SENSES – **AT YOUR VERY FINGERTIPS**

One ingenious app to conduct a perfect ensemble. The F-digital Deluxe base unit box and an Apple or Android mobile device installed with the GROHE SPA App, allow for perfect control of light, sound and even steam – as well as individual modules. Let the performance begin.

# GROHE RAINSHOWER F-SERIES AND F-DIGITAL DELUXE STIMULATE YOUR SENSES

Create your own personal tailor-made spa experience with GROHE F-digital Deluxe. This cosmopolitan, multi-sensory shower will stimulate all your senses and transform your bathroom into an indulgent space for physical, emotional and spiritual well-being. The intuitive GROHE F-digital Deluxe app lets you design your own personal combination of lighting, sound and steam – by touch screen or wireless Bluetooth connection – for a unique spa sanctuary in your own home.

Create your own personal tailor-made spa experience with GROHE F-digital Deluxe. This cosmopolitan, multi-sensory shower will stimulate all your senses and transform your bathroom into an indulgent space

for physical, emotional and spiritual well-being. The intuitive GROHE F-digital Deluxe App lets you design your own personal combination of lighting, sound and steam – for a unique spa sanctuary in your own home.