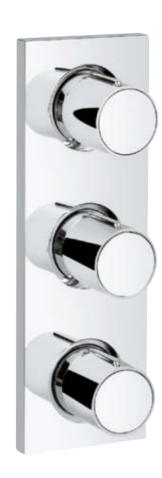

# **GROHE GROHTHERM F**THE FREEDOM TO DESIGN YOUR PERFECT SPA SHOWER

At GROHE we know that creating a sensational shower involves more than looks alone. Water gives life to your shower, so how you choose to control it makes all the difference. Grohtherm F gives you the freedom to design your spa shower exactly as you please. Featuring GROHE TurboStat technology, the shower thermostat responds to any changes in the incoming water supply within a fraction of a second. Constantly readjusting the balance of hot and cold water to ensure the temperature you select at the start of your shower remains constant for the duration of your shower.

**27 618 000** Grohtherm F Thermostat

**27 623 000**Grohtherm F Single volume control

**27 619 000** Grohtherm F Thermostat

**27 625 000** Grohtherm F Triple volume control

|   | THE WORLD OF SPA                 | б   |
|---|----------------------------------|-----|
|   | CREATE YOUR PERSONAL SPA         | 18  |
|   | GROHE SPA PRESENTS               | 40  |
|   | GROHE DESIGN SERIES              |     |
|   | GRANDERA                         | 46  |
|   | ATRIO                            | 52  |
|   | ESSENCE                          | 58  |
|   | ALLURE                           | 64  |
|   | ALLURE BRILLIANT                 | 70  |
|   | VERIS                            | 76  |
|   | GROHE SHOWER AND BATH EXPERIENCE |     |
|   | AQUASYMPHONY                     | 84  |
|   | RAINSHOWER F-SERIES              |     |
|   | AND F-DIGITAL DELUXE             | 92  |
|   | SHOWER VARIATIONS                | 98  |
|   | SMARTCONTROL                     | 106 |
|   | GROHTHERM F                      | 114 |
| > | GROHE WATERSYSTEMS               |     |
|   | GROHE BLUE HOME                  | 122 |
|   | GROHE RED                        | 124 |
|   | GROHE INTELLIGENT CARE           |     |
|   | GROHE SENSIA ARENA               | 128 |
|   | GROHE SPECIAL PRODUCTION         | 136 |
|   |                                  |     |