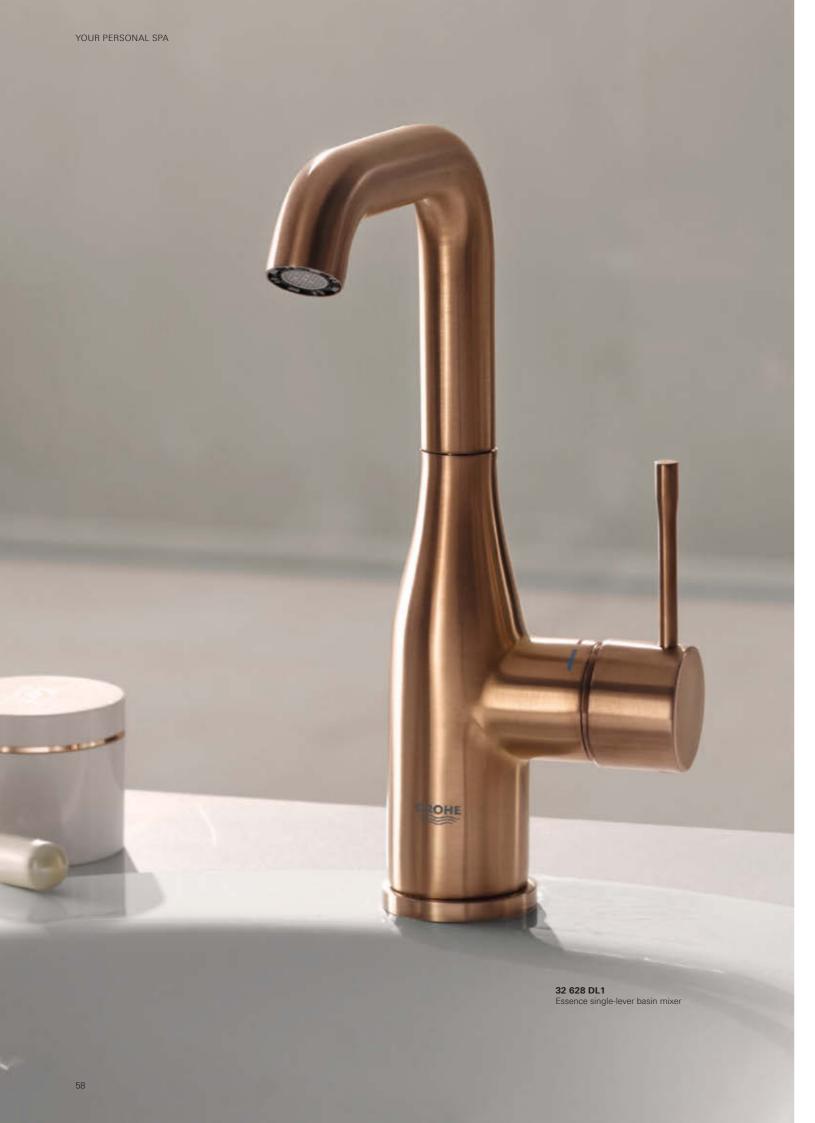

# **GROHE ESSENCE**FREEDOM OF CHOICE

Classic lifestyle, gently interpreted. For people who are attracted by clear, visually pleasing designs, Essence brings aesthetic pleasure without pretension. Complete bathrooms in this range use balanced, modern styling to create space for inventive furnishing ideas and innovative technologies.

### ENJOY THE RICHNESS OF CHOICE

Essence promises you everything you want for your personal wellness zone: more elegant finishes, more inspiring colours and more luxurious materials. Select your own unique combination and create your personal signature.

### ONE PRODUCT LINE ONE FASCINATING DESIGN

A luxurious variety of premium products that at the same time fascinates you with a modern and elegant design: this is the philosophy behind Essence.

23 491 GL1 Essence bath mixer floor mounted