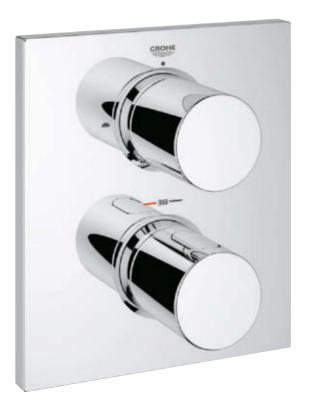

**27 618 000** Grohtherm F Thermostat

**27 623 000**Grohtherm F Single volume control

**27 619 000** Grohtherm F Thermostat

**27 625 000** Grohtherm F Triple volume control

|   | THE WORLD OF SPA                 | б   |
|---|----------------------------------|-----|
|   | CREATE YOUR PERSONAL SPA         | 18  |
|   | GROHE SPA PRESENTS               | 40  |
|   | GROHE DESIGN SERIES              |     |
|   | GRANDERA                         | 46  |
|   | ATRIO                            | 52  |
|   | ESSENCE                          | 58  |
|   | ALLURE                           | 64  |
|   | ALLURE BRILLIANT                 | 70  |
|   | VERIS                            | 76  |
|   | GROHE SHOWER AND BATH EXPERIENCE |     |
|   | AQUASYMPHONY                     | 84  |
|   | RAINSHOWER F-SERIES              |     |
|   | AND F-DIGITAL DELUXE             | 92  |
|   | SHOWER VARIATIONS                | 98  |
|   | SMARTCONTROL                     | 106 |
|   | GROHTHERM F                      | 114 |
| > | GROHE WATERSYSTEMS               |     |
|   | GROHE BLUE HOME                  | 122 |
|   | GROHE RED                        | 124 |
|   | GROHE INTELLIGENT CARE           |     |
|   | GROHE SENSIA ARENA               | 128 |
|   | GROHE SPECIAL PRODUCTION         | 136 |
|   |                                  |     |