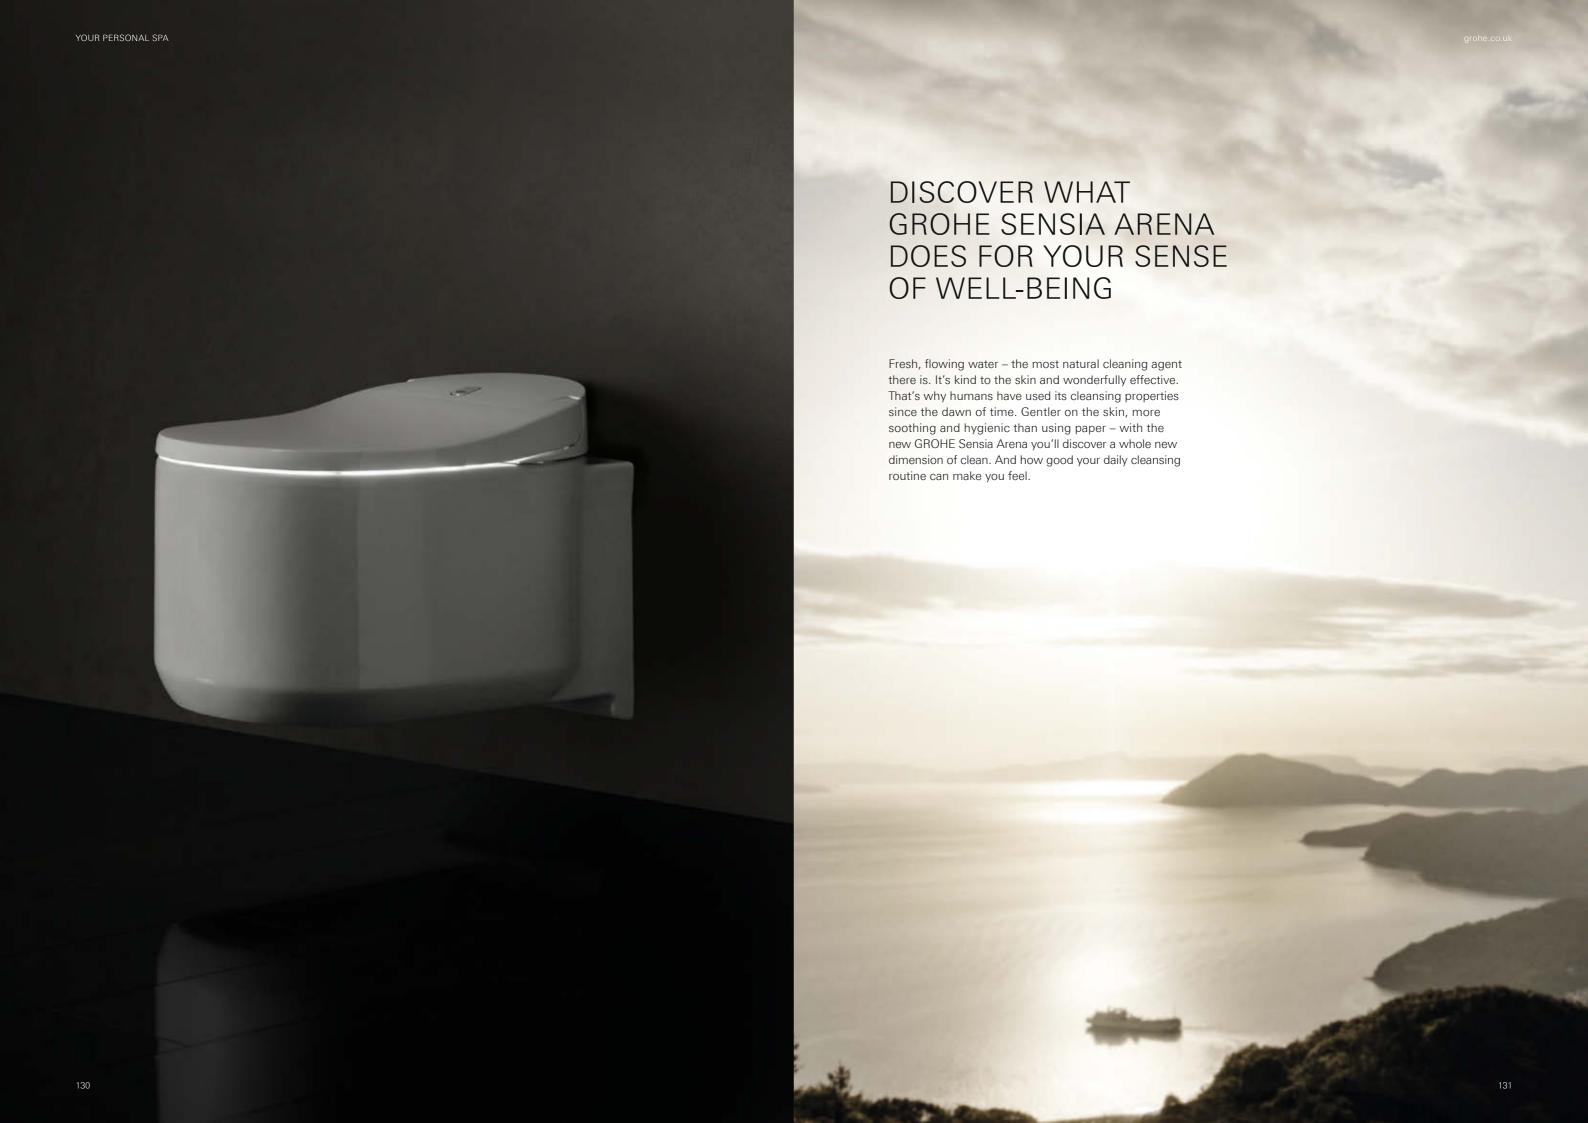

The GROHE Sensia Arena award-winning shower toilet gives you the finest experience in personal hygiene and cleanliness. It uses fresh natural water to gently clean your skin, with temperature and pressure level controls included to ensure comfort. An integrated air dryer provides the final touch, while a nightlight makes it easy to use at any time. This elegant and innovative design delivers comfort and care to one of your most private bathroom moments.

# **GROHE SENSIA ARENA**TURN YOUR BACK ON OLD HABITS

GROHE Sensia Arena stands for Intelligent Care. Visionary ideas from GROHE, the most modern technology available and the unparalleled ability to combine it all lie behind it. Enjoy innovative functions that are tailored to your personal needs. More comfortable, hygienic and soothing than using paper, with the GROHE Sensia Arena you can experience a new standard of personal hygiene.

# ENJOY THE FEELING OF UNIQUE CLEANLINESS GROHE SENSIA ARENA

### INTELLIGENT CLEANLINESS

Your bathroom and toilet should be the cleanest space in the house. We know that to feel totally clean you need to have confidence that your shower toilet is pristine and hygienic too. This is why why every design detail has been carefully considered to offer a new level of cleanliness at every stage.