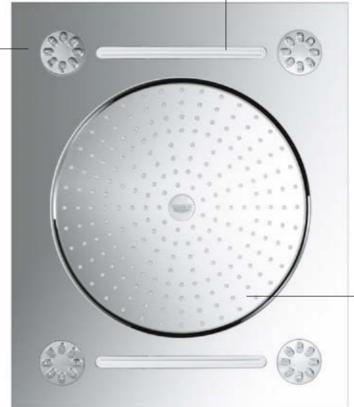

## Rain spray – the genero

 the generous proportions of the Rain spray pamper you with larger and softer droplets for a luxurious shower feel.

27 939 001 Rainshower F-Series 15" Multi spray ceiling shower

# GROHE HEAD SHOWERS

## ROUND OR SQUARE? LARGE OR SMALL? WALL OR CEILING-MOUNTED?

GROHE head showers come in all shapes and sizes to match your design and budget requirements. All designs feature GROHE DreamSpray technology for a luxurious full spray and unbeatable showering enjoyment, the Speed-Clean shower nozzles prevent the build-up of limescale.

## GROHE HEAD SHOWERS SHAPES AND SIZES

Rainshower F-Series 10" 254 mm x 254 mm

Rainshower 360 Duo

Rainshower 310 SmartActive Cube

Rainshower 310 SmartActive

Rainshower Allure 230