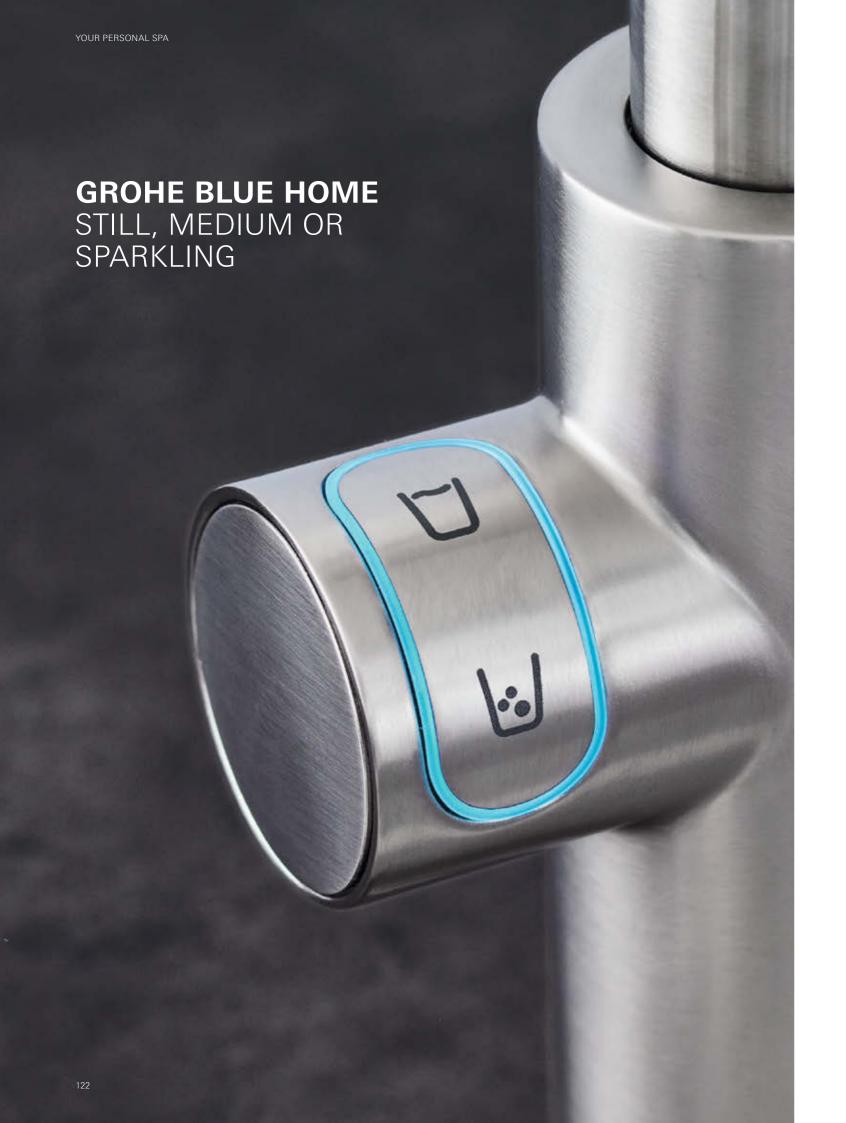

## **GROHE WATERSYSTEMS**

No spa is complete without a source of perfect drinking water – to provide rehydration and relaxation. GROHE Blue Home delivers delicious chilled water at the touch of a button. Whether still, medium or sparkling, the choice is all yours. And GROHE Red provides kettle hot water in an instant. Lean back and relax with a cup of your favourite tea.