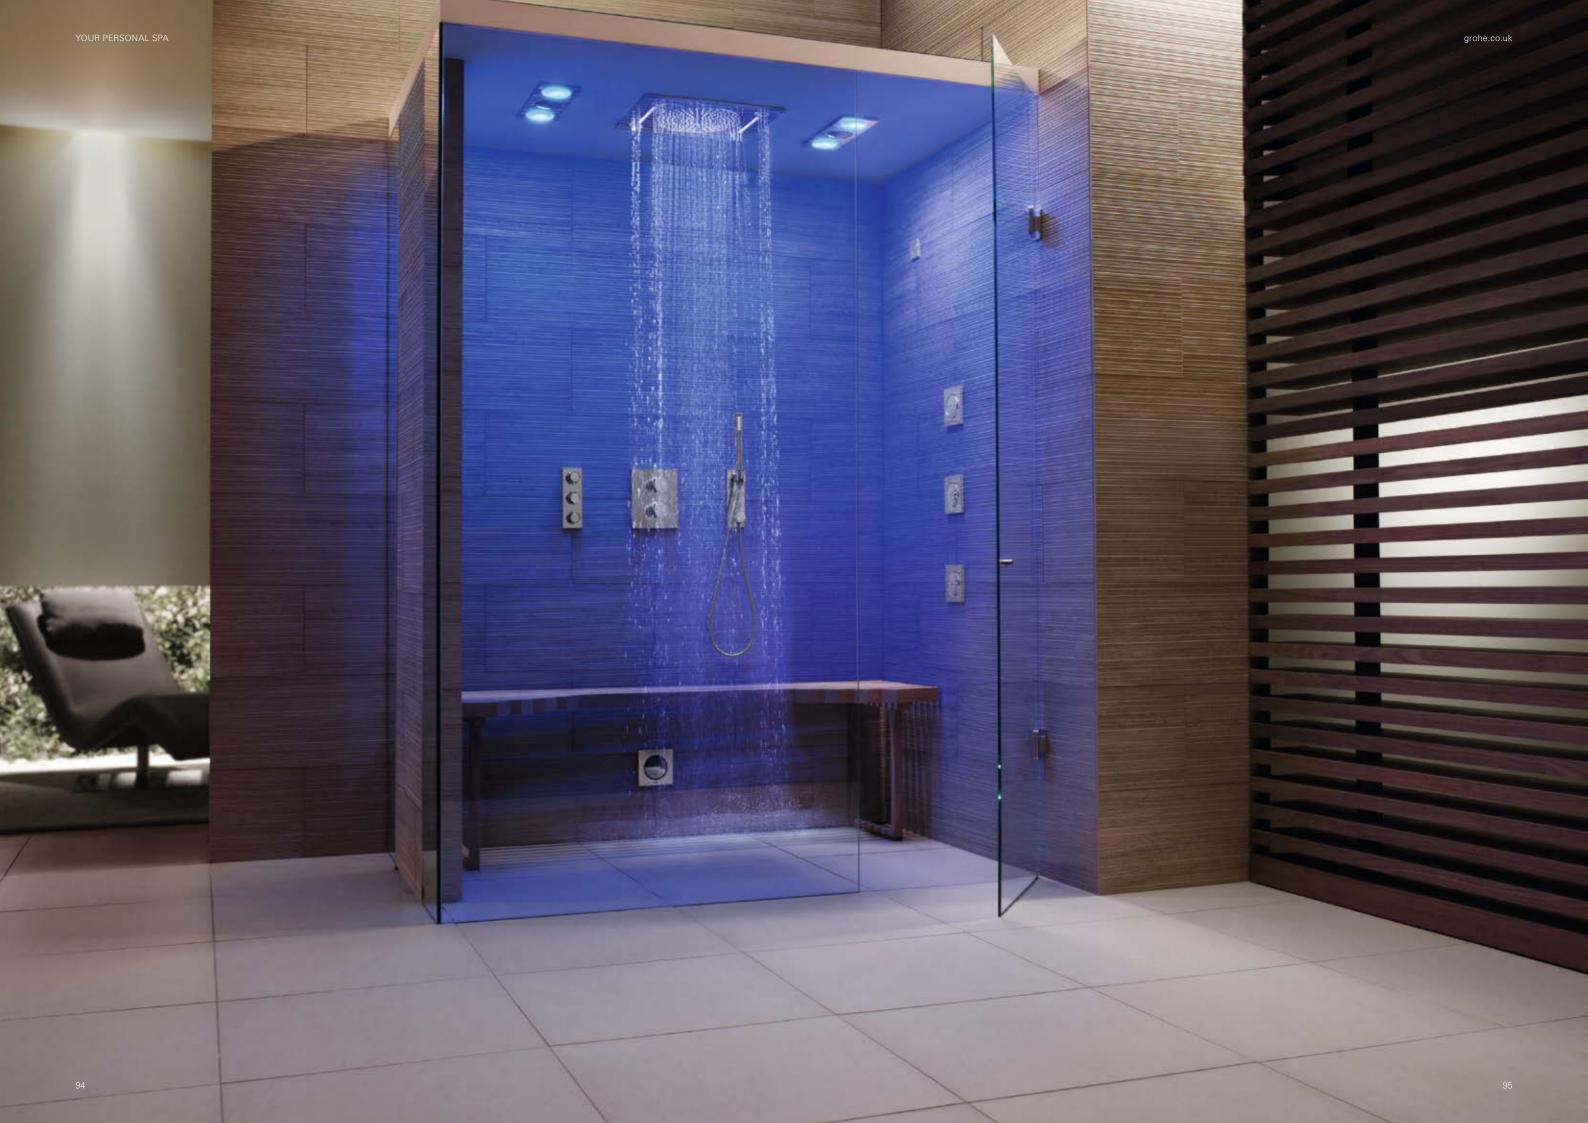

# GROHE RAINSHOWER F-SERIES AND F-DIGITAL DELUXE STIMULATE YOUR SENSES

Create your own personal tailor-made spa experience with GROHE F-digital Deluxe. This cosmopolitan, multi-sensory shower will stimulate all your senses and transform your bathroom into an indulgent space for physical, emotional and spiritual well-being. The intuitive GROHE F-digital Deluxe app lets you design your own personal combination of lighting, sound and steam – by touch screen or wireless Bluetooth connection – for a unique spa sanctuary in your own home.

Create your own personal tailor-made spa experience with GROHE F-digital Deluxe. This cosmopolitan, multi-sensory shower will stimulate all your senses and transform your bathroom into an indulgent space

for physical, emotional and spiritual well-being. The intuitive GROHE F-digital Deluxe App lets you design your own personal combination of lighting, sound and steam – for a unique spa sanctuary in your own home.