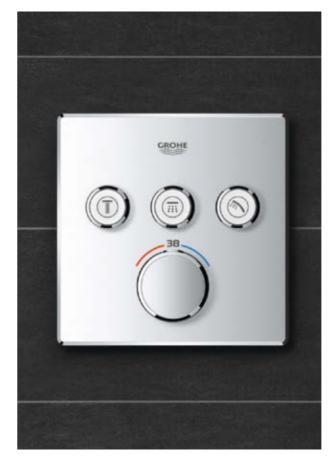

# **GROHE SMARTCONTROL**DISCOVER A WEALTH OF BENEFITS FOR YOUR PRIVATE SPA

Space – we'd all like to have more of it, especially in the shower area, where it is often in short supply. When you have the luxury of planning your shower from scratch, GROHE SmartControl offers wonderful options for creating your private spa. With its exceedingly slim design and concealed installation, GROHE SmartControl offers more space under the shower and an uncluttered, clean look.

Freedom of design too – GROHE SmartControl also offers a number of design variants. A wide selection of suitable trim sets – available in both round and square forms – and showers ensures that the style chosen for the bathroom extends seamlessly into the shower area.

Of course the benefits don't stop there. GROHE SmartControl also offers many additional features: from precise and intuitive volume and temperature control to your choice of shower spray at the touch of a button. This is where your private spa begins.

## GROHE SMARTCONTROL 100% CONTROL HIDDEN IN ONE SMART BUTTON

Enjoying a refreshing and personalised shower has never been easier. Just push the button to choose your preferred shower spray and enjoy. Switch whenever you like between a light, refreshing shower spray or a powerful, stimulating Jet spray – or simply choose a revitalising hand shower. Perhaps you'd prefer two sprays at the same time? No problem, just activate both buttons.

And showering with GROHE SmartControl is even smarter... the innovative GROHE SmartControl technology offers spray selection and volume adjustment in one. Turn the GROHE ProGrip handle and alter the water flow to get just the right amount. Your preferred volume setting is stored – perfect for a short shower pause or for your next shower. Smooth and intuitive controls, operated directly from the main shower unit, mean operation is simple and easy for the entire family. Now that's smart.

# THE PERFECT FINISH FOR EVERY SHAPE FROM ROUND TO SQUARE

29 126 000 + 35 600 000 Grohtherm SmartControl thermostat for concealed installation with 3 valves

+ seperate concealed body

The design of GROHE SmartControl Concealed goes far beyond the merely functional. Its slim and streamlined look fits beautifully in every bathroom. The 10 mm thin wall plates make the GROHE SmartControl Concealed trim sets both elegant and space-saving.

Available in two different forms – round and square. It also comes in two stylish finishes: classic chrome and for a subtly elegant design statement, MoonWhite acrylic glass. Each variant fits perfectly to its matching GROHE design line.