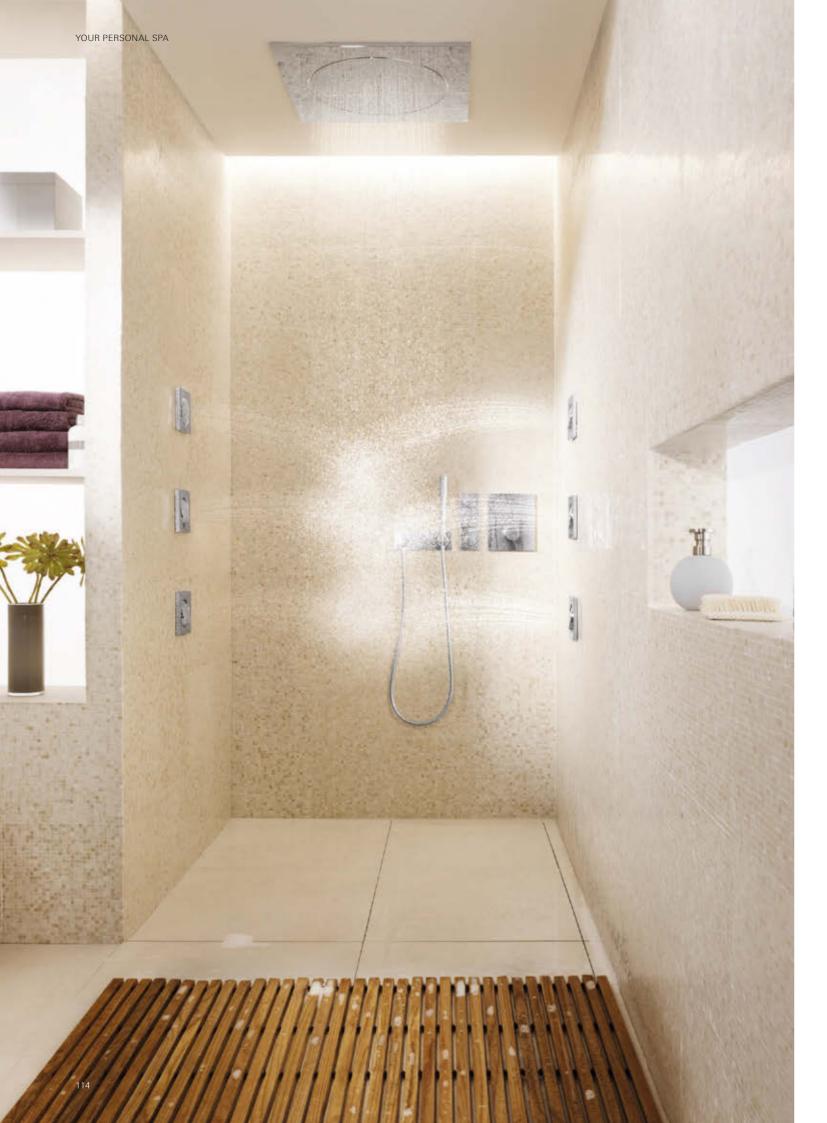

# **GROHE GROHTHERM F**THE FREEDOM TO DESIGN YOUR PERFECT SPA SHOWER

At GROHE we know that creating a sensational shower involves more than looks alone. Water gives life to your shower, so how you choose to control it makes all the difference. Grohtherm F gives you the freedom to design your spa shower exactly as you please. Featuring GROHE TurboStat technology, the shower thermostat responds to any changes in the incoming water supply within a fraction of a second. Constantly readjusting the balance of hot and cold water to ensure the temperature you select at the start of your shower remains constant for the duration of your shower.

**27 618 000** Grohtherm F Thermostat

**27 623 000**Grohtherm F Single volume control

**27 619 000** Grohtherm F Thermostat

**27 625 000** Grohtherm F Triple volume control

|   | THE WORLD OF SPA                 | б   |
|---|----------------------------------|-----|
|   | CREATE YOUR PERSONAL SPA         | 18  |
|   | GROHE SPA PRESENTS               | 40  |
|   | GROHE DESIGN SERIES              |     |
|   | GRANDERA                         | 46  |
|   | ATRIO                            | 52  |
|   | ESSENCE                          | 58  |
|   | ALLURE                           | 64  |
|   | ALLURE BRILLIANT                 | 70  |
|   | VERIS                            | 76  |
|   | GROHE SHOWER AND BATH EXPERIENCE |     |
|   | AQUASYMPHONY                     | 84  |
|   | RAINSHOWER F-SERIES              |     |
|   | AND F-DIGITAL DELUXE             | 92  |
|   | SHOWER VARIATIONS                | 98  |
|   | SMARTCONTROL                     | 106 |
|   | GROHTHERM F                      | 114 |
| > | GROHE WATERSYSTEMS               |     |
|   | GROHE BLUE HOME                  | 122 |
|   | GROHE RED                        | 124 |
|   | GROHE INTELLIGENT CARE           |     |
|   | GROHE SENSIA ARENA               | 128 |
|   | GROHE SPECIAL PRODUCTION         | 136 |
|   |                                  |     |