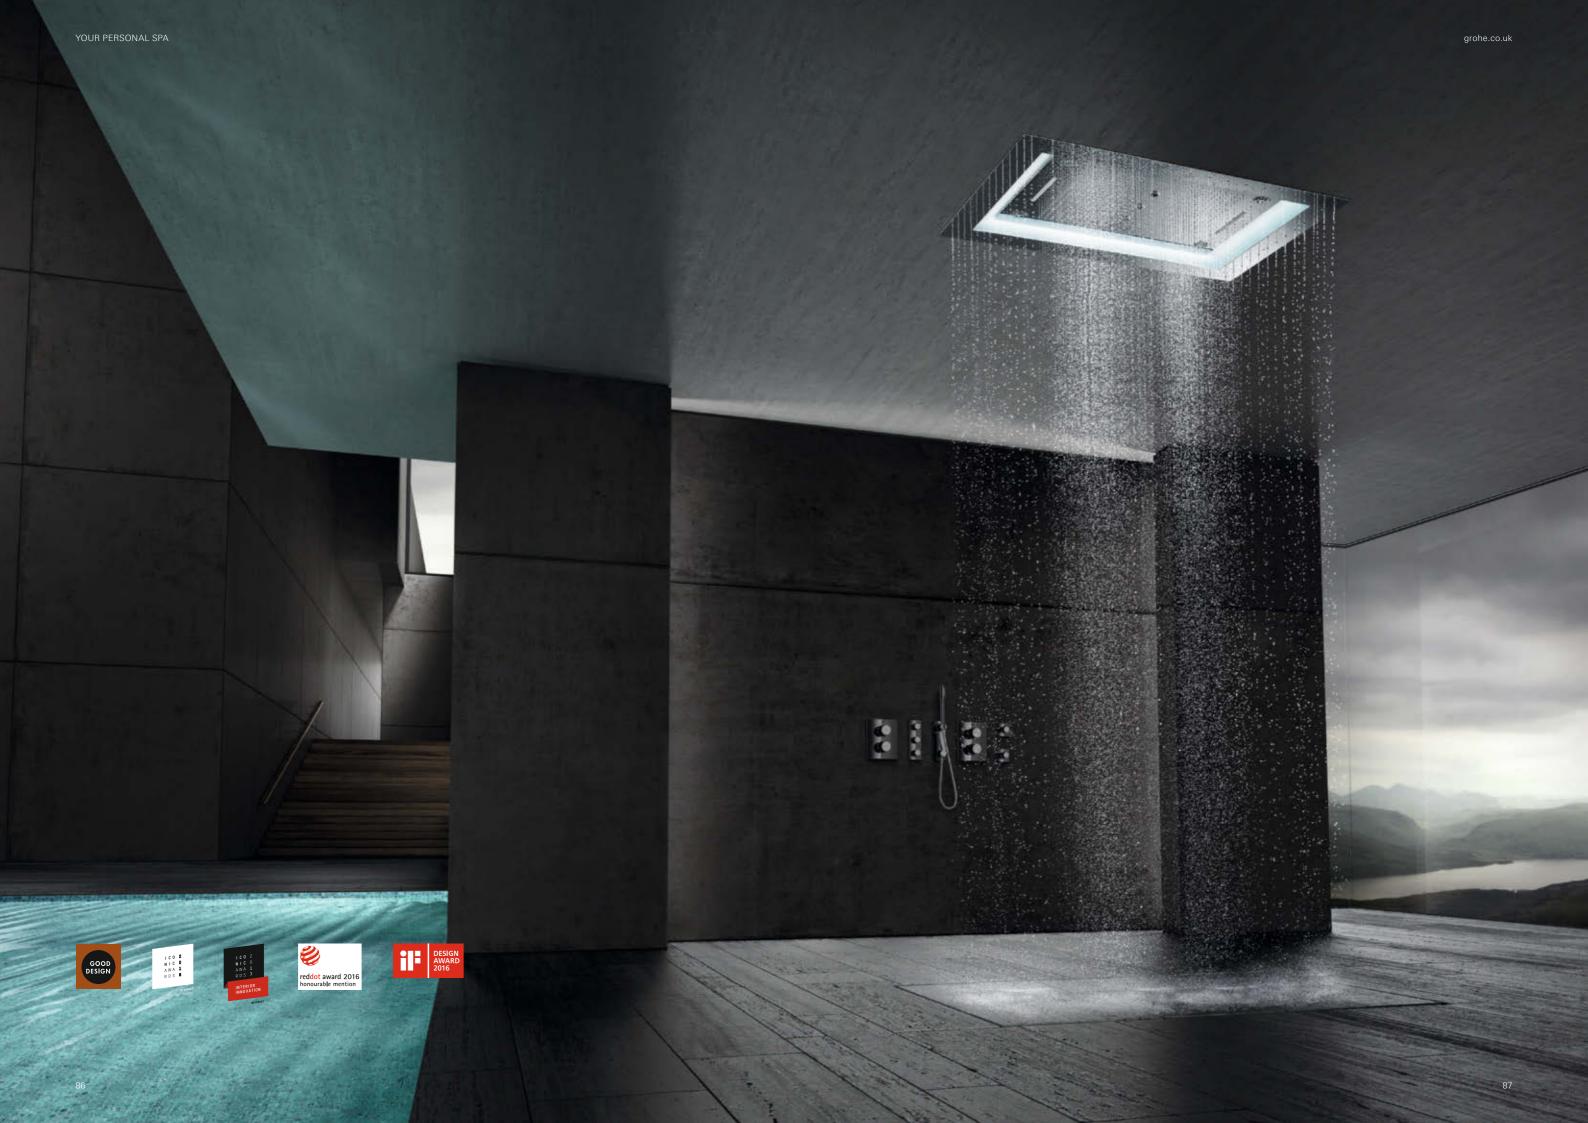

## **GROHE AQUASYMPHONY**PURE LUXURY

Imagine you could start each and every day with an excursion into paradise. GROHE AquaSymphony lets you escape for a moment and step into another world: a world where the interplay of water exhilarates and renews you, bathing you in softly coloured light and soothing you with relaxing sounds. Become part of a composition that inspires all the senses – the symphony of showering.

GROHE AquaSymphony is not a shower – it's a wellness zone, a place where water takes on a life of its own. GROHE AquaSymphony plays with water, creating ever-changing liquid harmonies. Just imagine the pleasure that awaits you.

## **INFINITE WAYS**TO ENJOY WATER

AquaSymphony orchestrates water. In all its wonderful shapes and forms. As delicate as a sea mist. As invigorating as a waterfall. Yours to enjoy in a hundred different ways. Compose and conduct your own water music. With AquaSymphony you can create your perfect shower moment. The intelligent SmartControl system and superbly precise Grohtherm F let you select and adjust a different shower experience for every day.