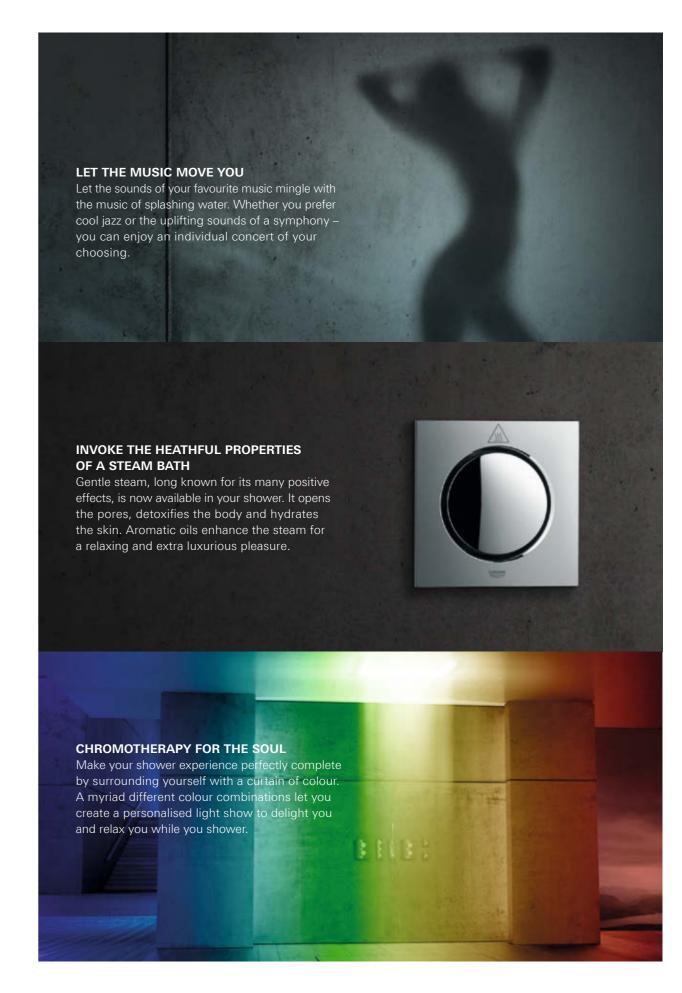

For the ultimate shower experience, GROHE AquaSymphony creates a wellness zone, which harmoniously combines water, music and lighting to inspire all the senses. Its sleek, spacious design houses innovative technology that allows you to select and adjust water flow to match your mood – from gentle, warm rain spray to a waterfall cascade or pulsating Bokoma Spray to ease aching muscles.

## **GROHE AQUASYMPHONY**PURE LUXURY

Imagine you could start each and every day with an excursion into paradise. GROHE AquaSymphony lets you escape for a moment and step into another world: a world where the interplay of water exhilarates and renews you, bathing you in softly coloured light and soothing you with relaxing sounds. Become part of a composition that inspires all the senses – the symphony of showering.

GROHE AquaSymphony is not a shower – it's a wellness zone, a place where water takes on a life of its own. GROHE AquaSymphony plays with water, creating ever-changing liquid harmonies. Just imagine the pleasure that awaits you.

## **INFINITE WAYS**TO ENJOY WATER

AquaSymphony orchestrates water. In all its wonderful shapes and forms. As delicate as a sea mist. As invigorating as a waterfall. Yours to enjoy in a hundred different ways. Compose and conduct your own water music. With AquaSymphony you can create your perfect shower moment. The intelligent SmartControl system and superbly precise Grohtherm F let you select and adjust a different shower experience for every day.