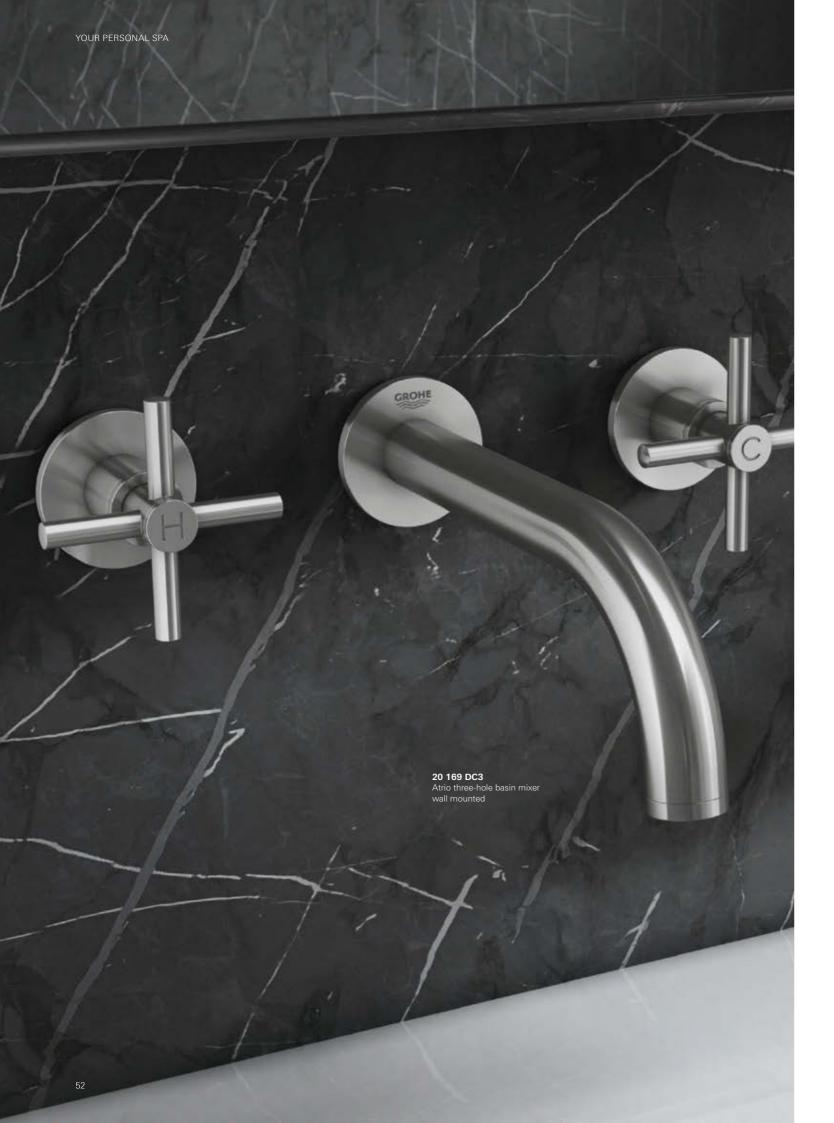

# **GROHE ATRIO**THE ICON OF ELEGANCE AND PRECISION

Consider the circle. A staple of natural geometry. A pure form at once soothing and dynamic. A visual metaphor for both completeness and eternity. For its new Atrio collection GROHE draws on this most elemental and elegant form to create an iconic object that is built to last.

With GROHE Atrio you can design without restrictions. Each item in the GROHE Atrio collection is available in a choice of three finishes, offering the adaptability to meet the demands of personal taste, and three size options that make it suited to every scale of design scheme.

19 922 003 Atrio 5-hole bath combination

**32 647 AL3**Atrio single-lever basin mixer XL-Size