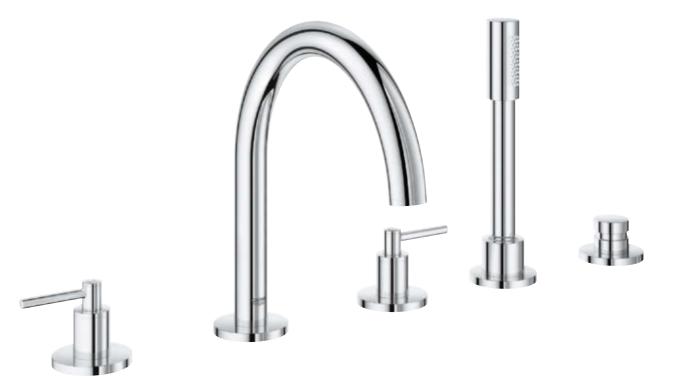

# **GROHE ATRIO**THE ICON OF ELEGANCE AND PRECISION

Consider the circle. A staple of natural geometry. A pure form at once soothing and dynamic. A visual metaphor for both completeness and eternity. For its new Atrio collection GROHE draws on this most elemental and elegant form to create an iconic object that is built to last.

With GROHE Atrio you can design without restrictions. Each item in the GROHE Atrio collection is available in a choice of three finishes, offering the adaptability to meet the demands of personal taste, and three size options that make it suited to every scale of design scheme.

19 922 003 Atrio 5-hole bath combination

**32 647 AL3**Atrio single-lever basin mixer XL-Size