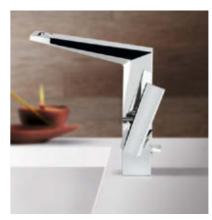

## **GROHE ALLURE BRILLIANT** LIKE A DIAMOND

With its crisp planes, intriguing angles and cut-out details, Allure Brilliant illustrates the absolute precision that can only be achieved through years of experience and an unfaltering passion for innovation. Complex without being complicated, faceted taps add a new dimension to bathroom design and a new dimension to water. With its gem-like quality and structured shape, GROHE Allure Brilliant exudes architectural appeal. Our designers and engineers have taken on the role of lapidaries, refining and polishing with utmost care to create a collection of intriguing designs, which will challenge your perception of bathroom fittings.

20 344 000 Allure Brilliant 3-hole basin mixer

23 109 000 Allure Brilliant single-lever basin mixer