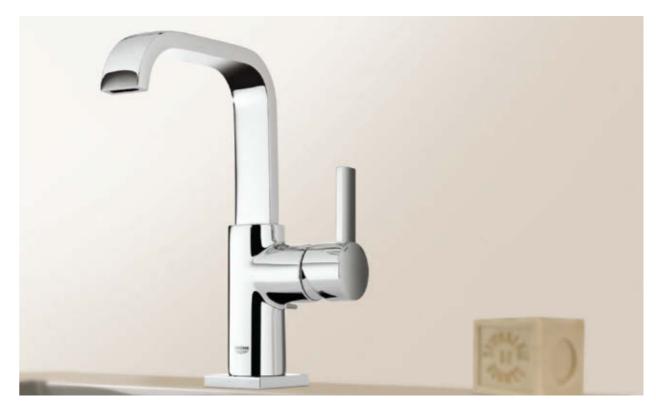

# **GROHE ALLURE**BEAUTY MEETS FUNCTION

Perfectly balanced proportions on the outside and technically advanced on the inside – GROHE Allure unites inherent beauty with unmatched performance. Cylindrical bodies rise from square and rectangular base plates adding to its minimalist appeal, while the collection offers a choice of two handle styles – a flat lever or a tri-spoke design – to meet your exacting requirements. Taps and fittings in this GROHE SPA collection illustrate our commitment to unrivalled quality in the bathroom.

**19 309 000** Allure 2-hole basin mixer

23 076 000 Allure single-lever basin mixer