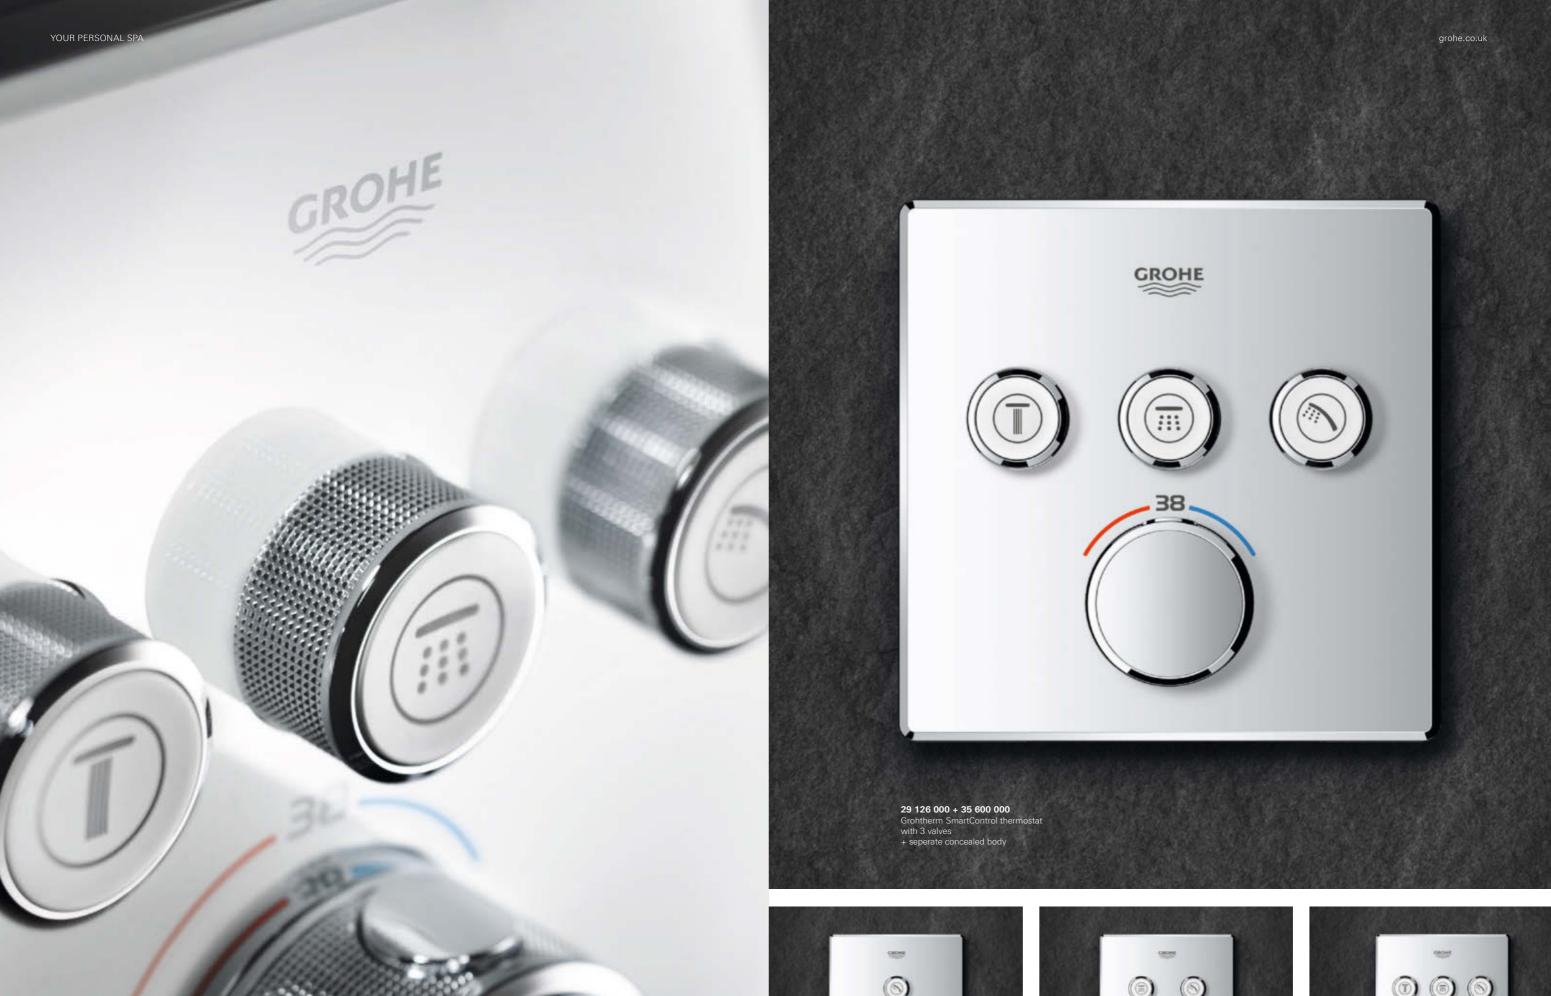

#### 3 x 29 126 000

Grohtherm SmartControl Thermostat for concealed installation with 3 valves + separate concealed bodies

+ separate concealed bodie (3 x 35 600 000)

What's more, controlling every aspect of your dream spa is easy and intuitive with GROHE SmartControl Concealed. Offering spray selection and volume control at the touch and turn of one button, it even remembers your preferences when you pause the shower, putting you in total control.

# THE PERFECT FINISH FOR EVERY SHAPE FROM ROUND TO SQUARE

29 126 000 + 35 600 000 Grohtherm SmartControl thermostat for concealed installation with 3 valves

+ seperate concealed body

The design of GROHE SmartControl Concealed goes far beyond the merely functional. Its slim and streamlined look fits beautifully in every bathroom. The 10 mm thin wall plates make the GROHE SmartControl Concealed trim sets both elegant and space-saving.

Available in two different forms – round and square. It also comes in two stylish finishes: classic chrome and for a subtly elegant design statement, MoonWhite acrylic glass. Each variant fits perfectly to its matching GROHE design line.