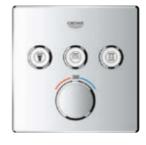

# **GROHE SMARTCONTROL**DISCOVER A WEALTH OF BENEFITS FOR YOUR PRIVATE SPA

Space – we'd all like to have more of it, especially in the shower area, where it is often in short supply. When you have the luxury of planning your shower from scratch, GROHE SmartControl offers wonderful options for creating your private spa. With its exceedingly slim design and concealed installation, GROHE SmartControl offers more space under the shower and an uncluttered, clean look.

Freedom of design too – GROHE SmartControl also offers a number of design variants. A wide selection of suitable trim sets – available in both round and square forms – and showers ensures that the style chosen for the bathroom extends seamlessly into the shower area.

Of course the benefits don't stop there. GROHE SmartControl also offers many additional features: from precise and intuitive volume and temperature control to your choice of shower spray at the touch of a button. This is where your private spa begins.

## GROHE SMARTCONTROL 100% CONTROL HIDDEN IN ONE SMART BUTTON

Enjoying a refreshing and personalised shower has never been easier. Just push the button to choose your preferred shower spray and enjoy. Switch whenever you like between a light, refreshing shower spray or a powerful, stimulating Jet spray – or simply choose a revitalising hand shower. Perhaps you'd prefer two sprays at the same time? No problem, just activate both buttons.

And showering with GROHE SmartControl is even smarter... the innovative GROHE SmartControl technology offers spray selection and volume adjustment in one. Turn the GROHE ProGrip handle and alter the water flow to get just the right amount. Your preferred volume setting is stored – perfect for a short shower pause or for your next shower. Smooth and intuitive controls, operated directly from the main shower unit, mean operation is simple and easy for the entire family. Now that's smart.

# THE PERFECT FINISH FOR EVERY SHAPE FROM ROUND TO SQUARE

29 126 000 + 35 600 000 Grohtherm SmartControl thermostat for concealed installation with 3 valves

+ seperate concealed body

The design of GROHE SmartControl Concealed goes far beyond the merely functional. Its slim and streamlined look fits beautifully in every bathroom. The 10 mm thin wall plates make the GROHE SmartControl Concealed trim sets both elegant and space-saving.

Available in two different forms – round and square. It also comes in two stylish finishes: classic chrome and for a subtly elegant design statement, MoonWhite acrylic glass. Each variant fits perfectly to its matching GROHE design line.