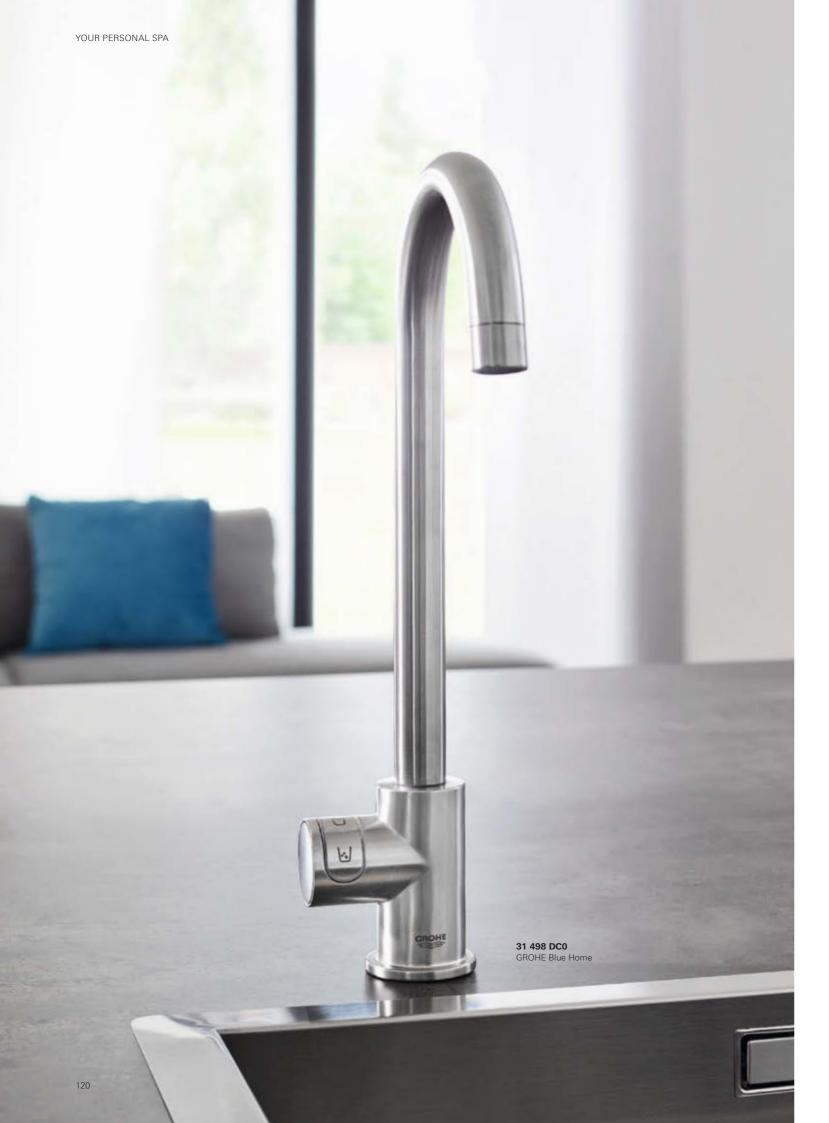

## **GROHE WATERSYSTEMS**

No spa is complete without a source of perfect drinking water – to provide rehydration and relaxation. GROHE Blue Home delivers delicious chilled water at the touch of a button. Whether still, medium or sparkling, the choice is all yours. And GROHE Red provides kettle hot water in an instant. Lean back and relax with a cup of your favourite tea.