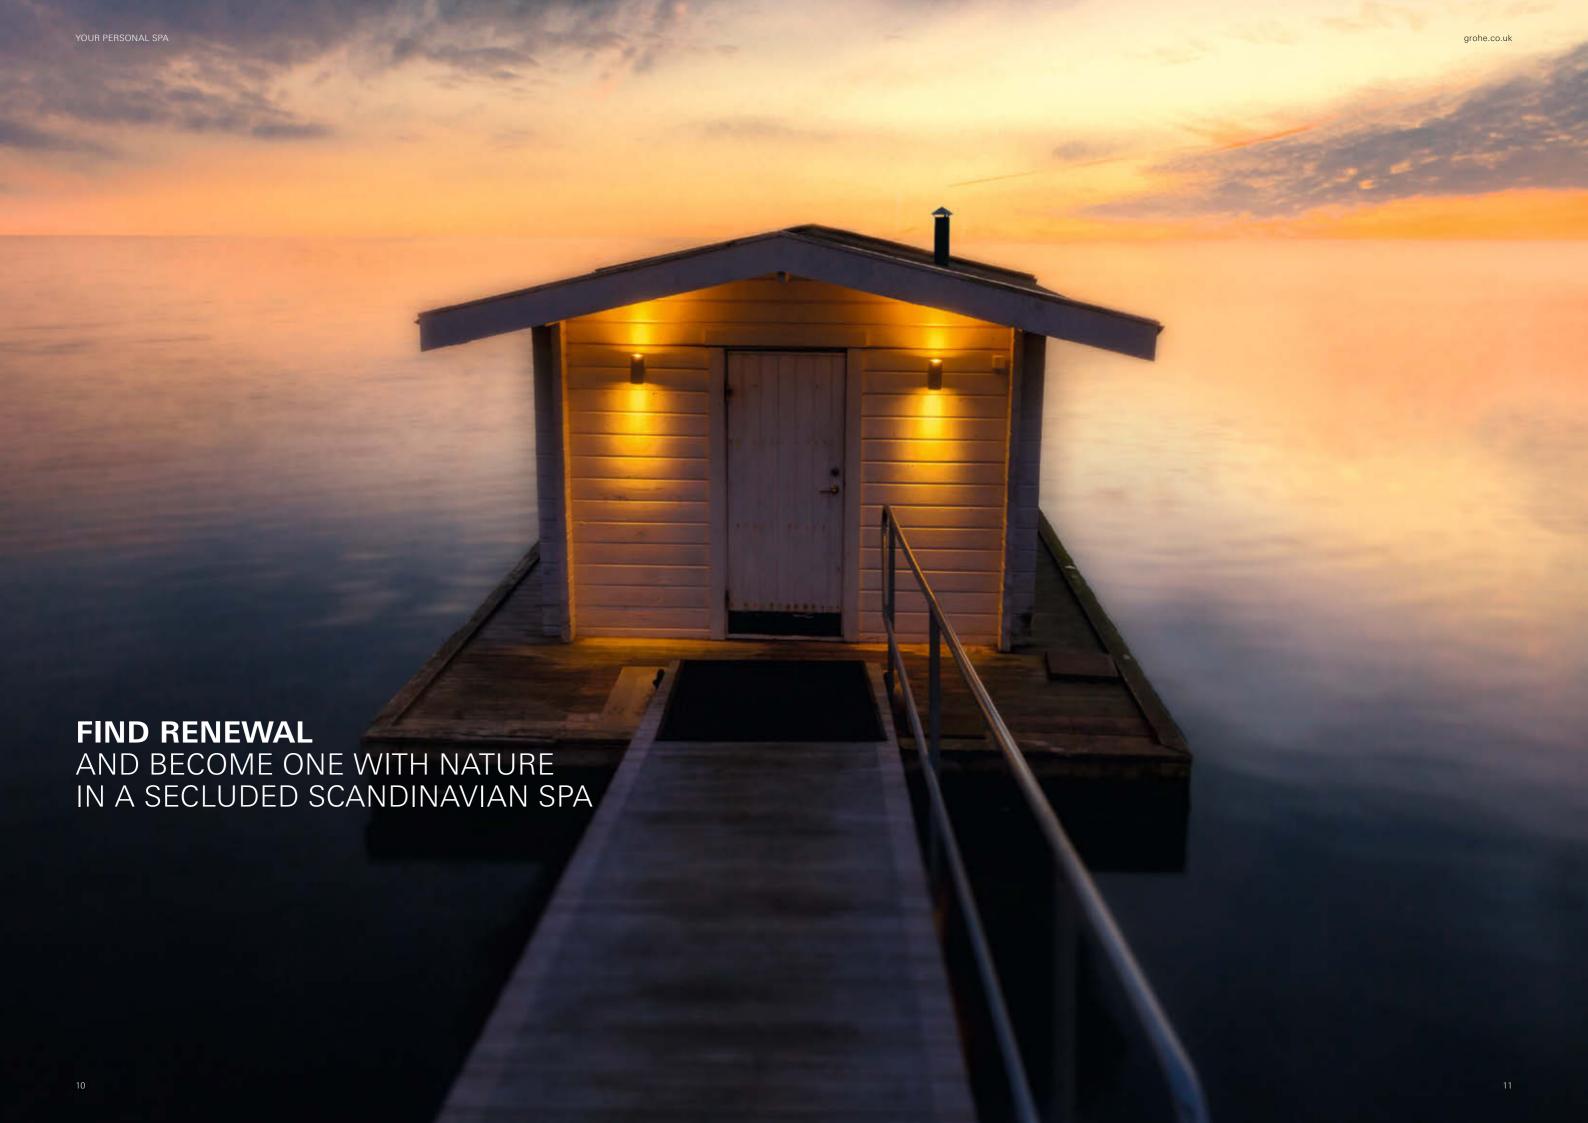

Whether your inspiration is the opulence of a Turkish hamman, a Japanese onsen bathing experience or the cool lines of a Scandinavian sauna, GROHE SPA has a range of exceptional products to help you create a tailor-made relaxation space at home.

### CREATE YOUR PERSONAL SPA

# WELLBEING A JOURNEY TO YOURSELF

GROHE SPA is the state of the art of well-being, combining intelligent and innovative solutions with the kind of pampering that leaves no wish unfulfilled. Step into GROHE SPA and take a journey to yourself. Much more than a bathroom, this is your MeSpace: where you can experience wellness in all its forms.