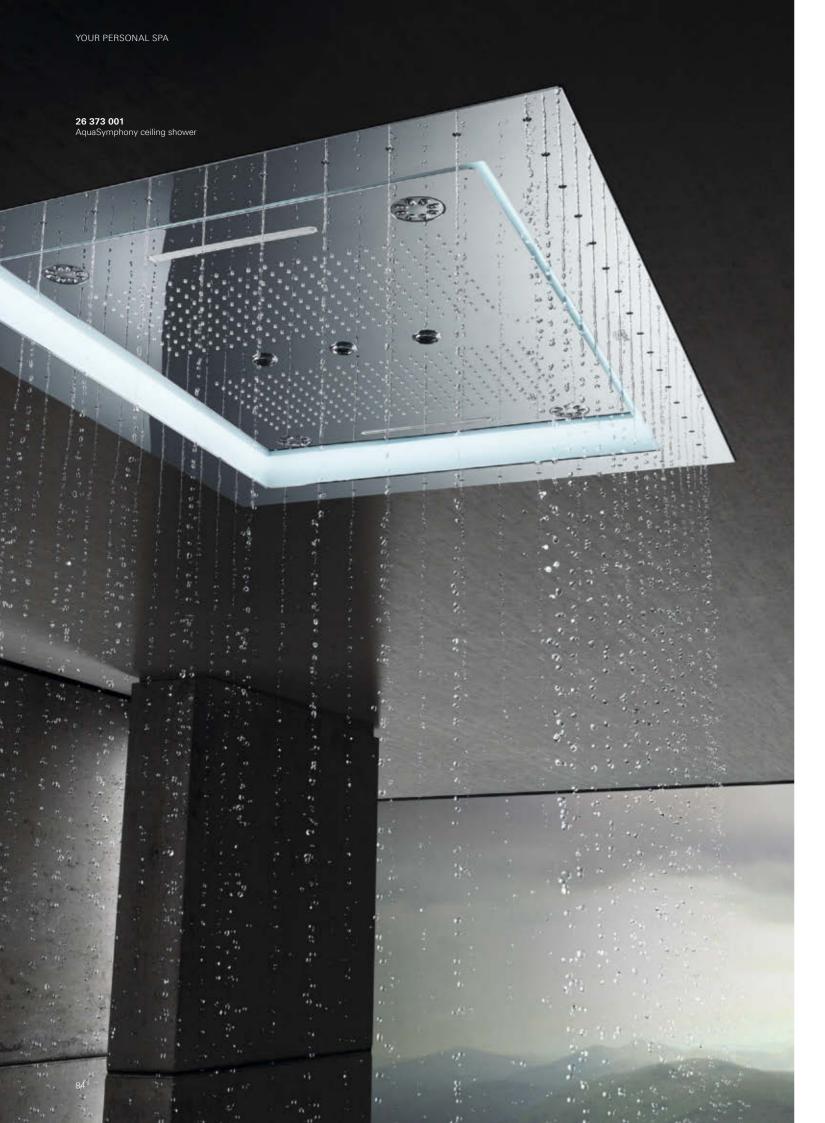

## **GROHE AQUASYMPHONY**PURE LUXURY

Imagine you could start each and every day with an excursion into paradise. GROHE AquaSymphony lets you escape for a moment and step into another world: a world where the interplay of water exhilarates and renews you, bathing you in softly coloured light and soothing you with relaxing sounds. Become part of a composition that inspires all the senses – the symphony of showering.

GROHE AquaSymphony is not a shower – it's a wellness zone, a place where water takes on a life of its own. GROHE AquaSymphony plays with water, creating ever-changing liquid harmonies. Just imagine the pleasure that awaits you.

## **INFINITE WAYS**TO ENJOY WATER

AquaSymphony orchestrates water. In all its wonderful shapes and forms. As delicate as a sea mist. As invigorating as a waterfall. Yours to enjoy in a hundred different ways. Compose and conduct your own water music. With AquaSymphony you can create your perfect shower moment. The intelligent SmartControl system and superbly precise Grohtherm F let you select and adjust a different shower experience for every day.