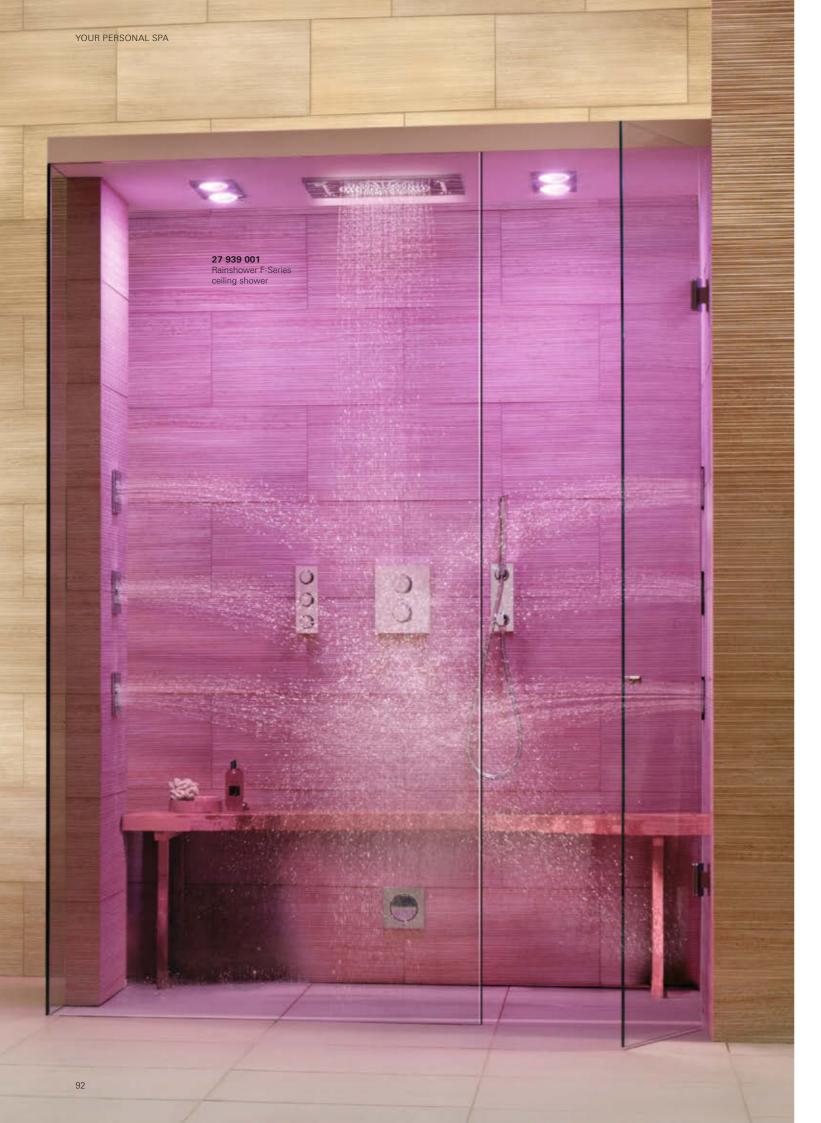

## Rain spray – the genero

 the generous proportions of the Rain spray pamper you with larger and softer droplets for a luxurious shower feel.

27 939 001 Rainshower F-Series 15" Multi spray ceiling shower