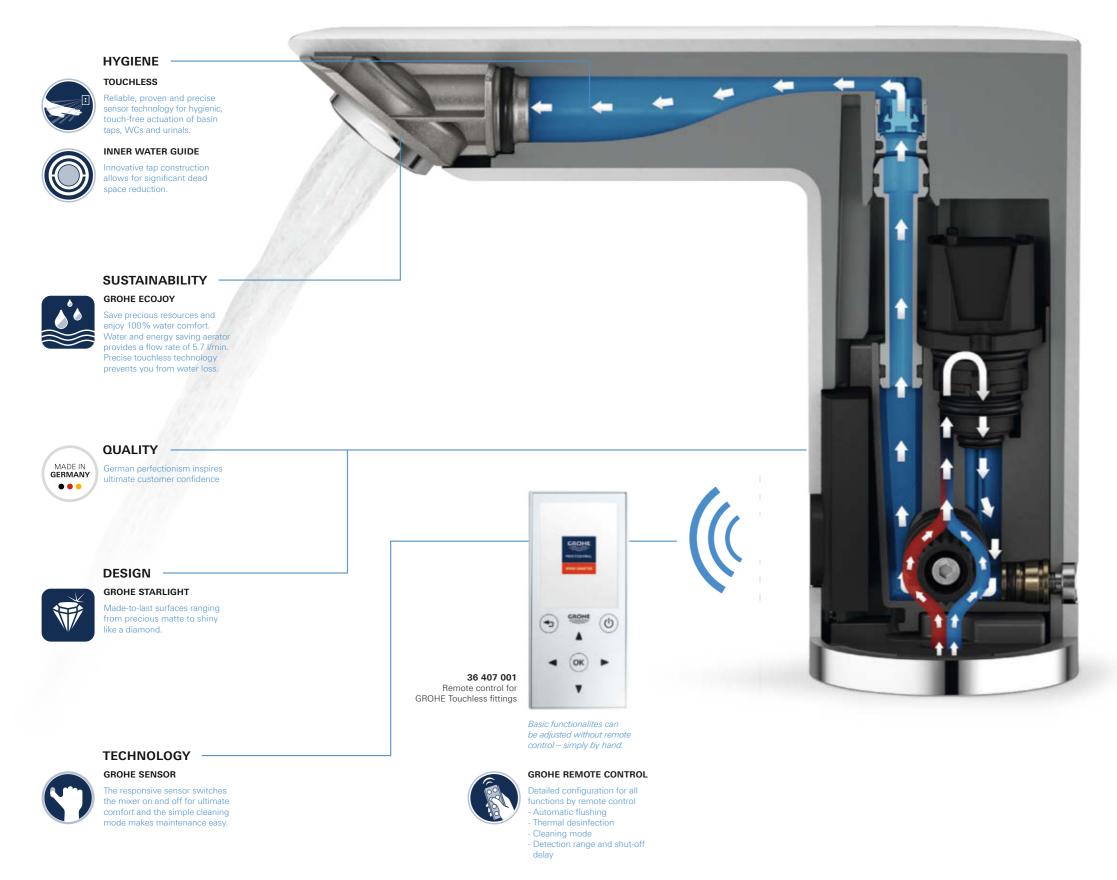

## DISCOVER TOUCHLESS COMFORT

AT HOME OR IN PUBLIC APPLICATIONS

GROHE Bau Cosmopolitan E

Safety and hygiene is enhanced thanks to simplified settings for automatic flushing, thermal disinfections and cleaning stop function.

## SPECIFIC ADJUSTMENTS FOR EVERY APPLICATION

Detection range and shut-off delay can be adjusted depending on specific requirements comfortable via remote control.

GROHE TOUCHLESS TAPS

## DEAD SPACE REDUCED WATER GUIDE BAU COSMOPOLITAN E

**36 451 000**Touchless basin mixer (battery operated)

36 452 000 Touchless basin tap (battery operated)