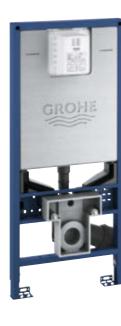

#### 39 597 000 Rapid SLX WC 3-6 | 1.13 m, without outlet pipe

without outlet pipe
Rapid SLX Element for WC, 1.13 m installation
height with flushing cistern GD2, with eletric
socket, including flow manager, easy access
and fully insulated against condensation.
Without outlet pipe.

#### 39 596 000 Rapid SLX WC 3-6 | 1.13 m, Standard

Rapid SLX Element for WC, 1.13 m installation height with flushing cistern GD2, with eletric socket, including flow manager, easy access and fully insulated against condensation.