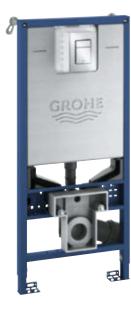

#### 39 597 000 Rapid SLX WC 3-6 | 1.13 m, without outlet pipe

without outlet pipe
Rapid SLX Element for WC, 1.13 m installation
height with flushing cistern GD2, with eletric
socket, including flow manager, easy access
and fully insulated against condensation.
Without outlet pipe.

#### 39 596 000 Rapid SLX WC 3-6 | 1.13 m, Standard

Rapid SLX Element for WC, 1.13 m installation height with flushing cistern GD2, with eletric socket, including flow manager, easy access and fully insulated against condensation.