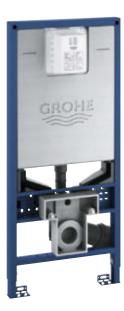

#### 39 601 00D Rapid SLX WC 3-6 | 1.13 m, SASO

Rapid SLX Element for WC, 1.13 m installation height with flushing cistern GD2, with eletric socket, including flow manager, easy access. Specificly for Saudi Arabia with different settings.