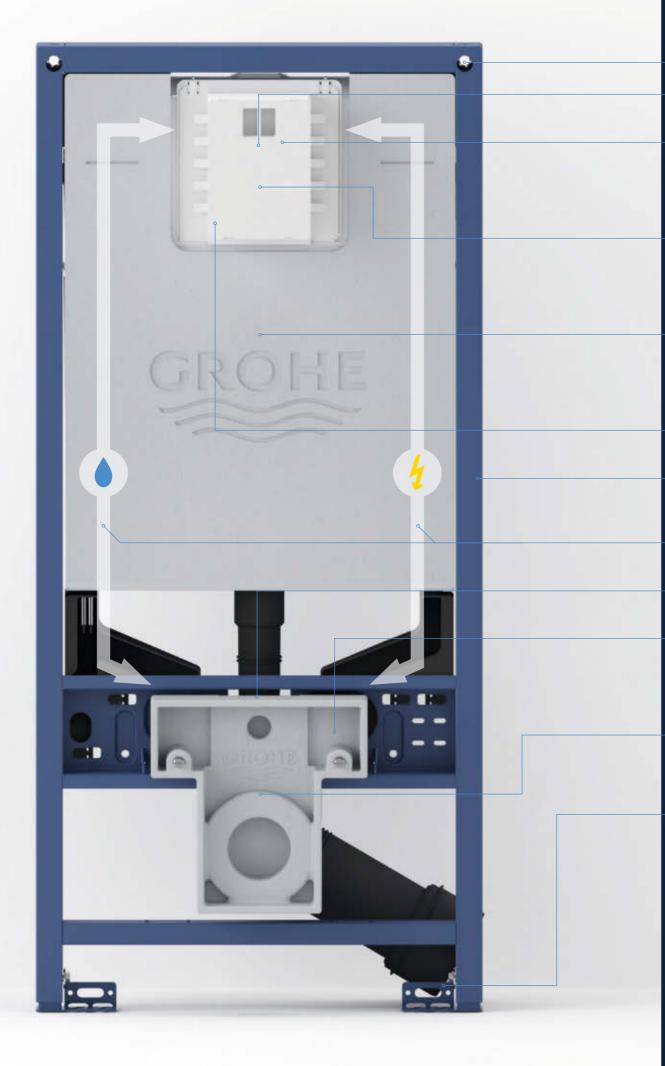

2019

- [1] Points for securing the on-the-wall installation accessories
- [2] A QR code printed on the inside of each GD2 cistern links to information such as product number, spare parts and technical drawings

### [3] FLOW MANAGER new

- Rimless ready
- Fully adjustable
- No demounting necessary
- Adjustable via revision opening

### [4] SLIM FLUSH PLATES new

- Helps customers achieve the perfectly curated and distinctive bathroom
- Supports our world's slimmest and thinnest flush plates
- Small revision shaft included
- Doesn't stand in the way of design ideas

### [5] UNIVERSAL CISTERN

- Dual Flush or Start/Stop flush
- Water connection from top, back, right
- Tool-free installation of water connections
- Compatible with all GROHE flush plates

### [6] **EASYCONNECT**

Pneumatic connection of flush plate for fast and easy installation

### [7] **SAFE**

TÜV certificate for load capacity:

• 400 kg for WC

### [8] **SUPPLY CHANNELS**

Dual side channels for easy installation of water pipes and electricity cables

### [9] SILENT

Noise reduction thanks to GROHE Whisper

### [10] PLUG & PLAY new

- Real integrated electric socket
- Plug-and-play installation of electric products
- Shower toilet ready
- Easy-installation mounting and demounting

### [11] COMFORTABLE ACCESS new

- Access door for future changes
- Easily upgrade power/water connections
- New installation box design comes as standard

### [12] **VERSATILE**

Element feet with variable fixing points for all applications