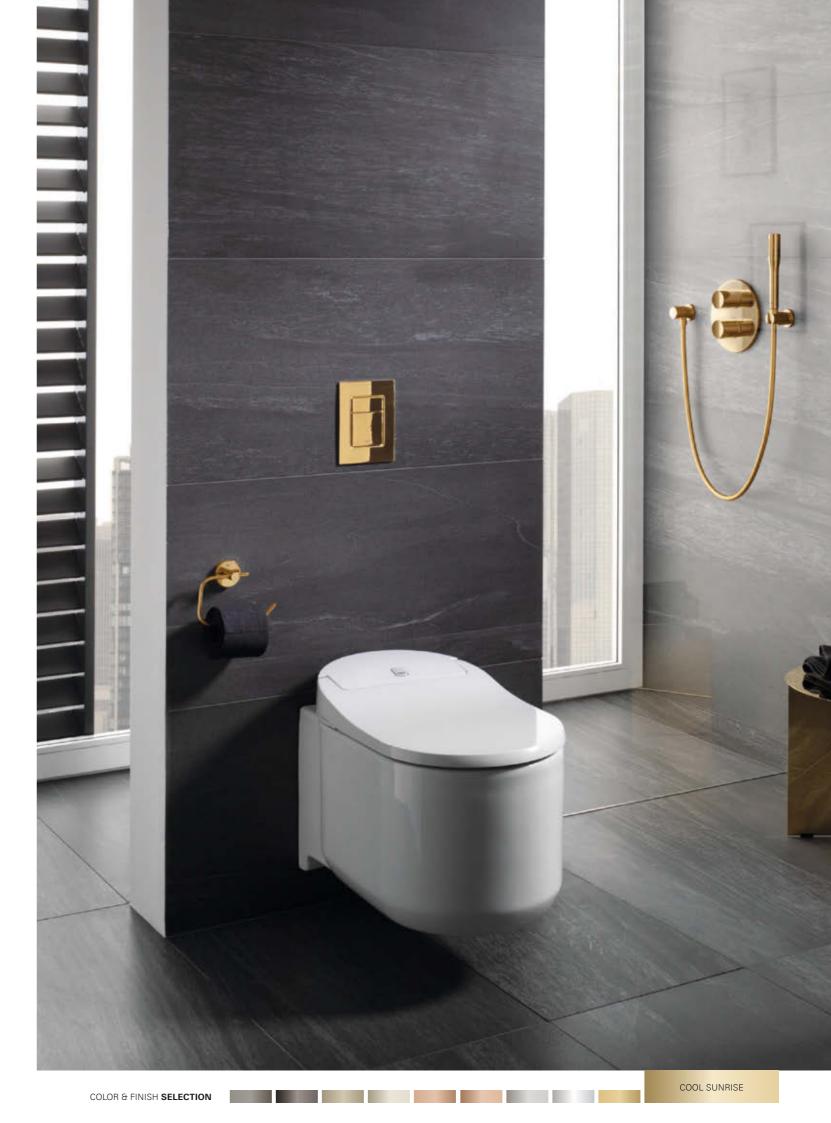

### **GROHE RAPID SLX READY FOR TOMORROW, TODAY**

### **BUILT AROUND THE FUTURE**

We know what the future holds because we help shape it. Take the shower toilet, the smart toilet, rimless toilets and our ever-increasing range of GROHE flush plates, for instance. Some of the technology to support these developments is already in place; some of it will be in the near future. And that's where the Rapid SLX comes in.

Whatever the future holds in store, the Rapid SLX is ready. It's ready to offer you access to everything that's available today and everything that will come tomorrow. It's designed to make life easier and smarter – for both installation engineers and end consumers - and to ensure vision isn't held back by technology.

### CONNECTED TO THE FUTURE

The Rapid SLX comes with a real integrated electric socket. A water connection for shower toilets also comes as standard. This exclusive feature enables easy plug-and-play installation of smart electric toilet features and is completely ready for all future shower toilets, such as the GROHE Sensia Arena.

### NO LIMITS TO VISION

The Rapid SLX supports GROHE's new range of slim flush plates. This means GROHE's complete range, including the world's slimmest and thinnest plates, is now available to everyone. So rather than being held back by outdated technology, customers can now design the bathroom of their dreams time and time again. See page 10 for the full range.