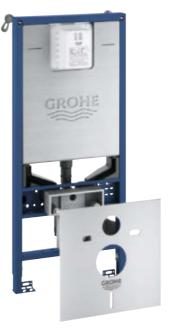

#### 39 597 000 Rapid SLX WC 3-6 | 1.13 m, without outlet pipe

without outlet pipe
Rapid SLX Element for WC, 1.13 m installation
height with flushing cistern GD2, with eletric
socket, including flow manager, easy access
and fully insulated against condensation.
Without outlet pipe.

#### 39 596 000 Rapid SLX WC 3-6 | 1.13 m, Standard

Rapid SLX Element for WC, 1.13 m installation height with flushing cistern GD2, with eletric socket, including flow manager, easy access and fully insulated against condensation.

#### 39 603 000 Rapid SLX WC 3-6 | 1.13 m with wall

brackets and Skate Cosmopolitan S Chrome
Rapid SLX Element for WC, 1.13 m installation
height with flushing cistern GD2, with eletric socket,
including flow manager, easy access and fully
insulated against condensation. With wall brackets
and Skate Cosmopolitan S (chrome) flush plate.