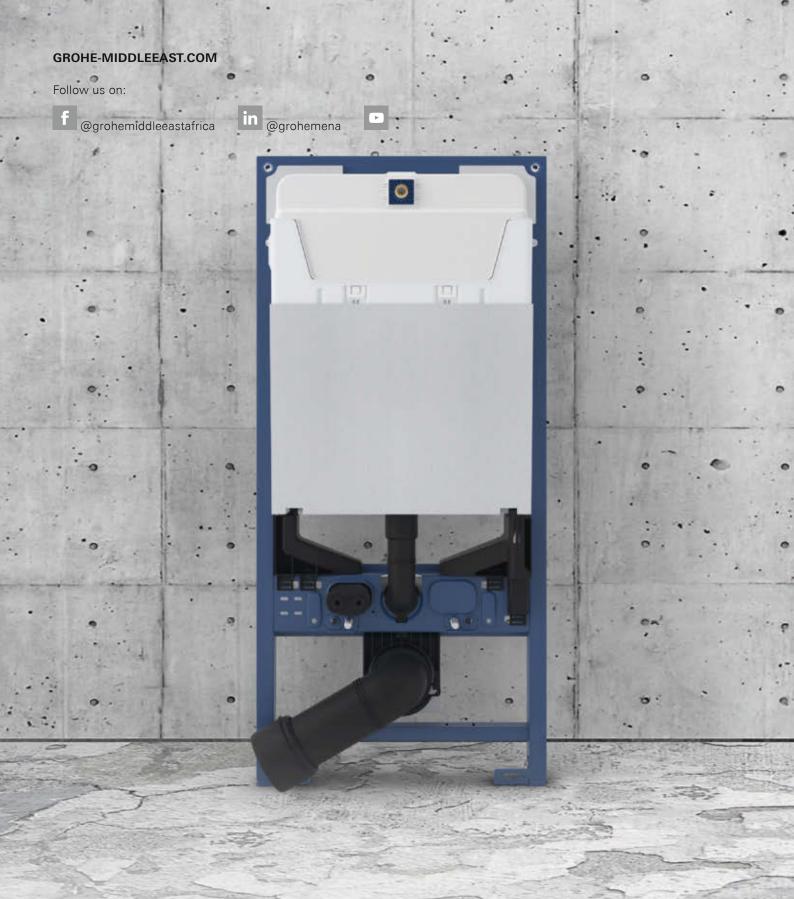

2019

- [1] Points for securing the on-the-wall installation accessories
- [2] A QR code printed on the inside of each GD2 cistern links to information such as product number, spare parts and technical drawings

### [3] FLOW MANAGER new

- Rimless ready
- Fully adjustable
- No demounting necessary
- Adjustable via revision opening

### [4] SLIM FLUSH PLATES new

- Helps customers achieve the perfectly curated and distinctive bathroom
- Supports our world's slimmest and thinnest flush plates
- Small revision shaft included
- Doesn't stand in the way of design ideas

### [5] UNIVERSAL CISTERN

- Dual Flush or Start/Stop flush
- Water connection from top, back, right
- Tool-free installation of water connections
- Compatible with all GROHE flush plates

### [6] **EASYCONNECT**

Pneumatic connection of flush plate for fast and easy installation

### [7] **SAFE**

TÜV certificate for load capacity:

• 400 kg for WC

### [8] **SUPPLY CHANNELS**

Dual side channels for easy installation of water pipes and electricity cables

### [9] SILENT

Noise reduction thanks to GROHE Whisper

### [10] PLUG & PLAY new

- Real integrated electric socket
- Plug-and-play installation of electric products
- Shower toilet ready
- Easy-installation mounting and demounting

### [11] COMFORTABLE ACCESS new

- Access door for future changes
- Easily upgrade power/water connections
- New installation box design comes as standard

### [12] **VERSATILE**

Element feet with variable fixing points for all applications