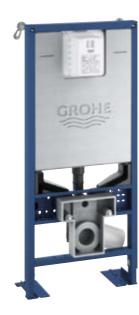

#### 39 599 000 Rapid SLX WC 3-6 | 1.13 m F with heavy load feet

Rapid SLX Element for WC, 1.13 m installation height with flushing cistern GD2, with eletric socket, including flow manager, easy access and fully insulated against condensation. With heavy load feet.