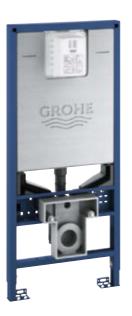

#### 39 597 000 Rapid SLX WC 3-6 | 1.13 m, without outlet pipe

without outlet pipe
Rapid SLX Element for WC, 1.13 m installation
height with flushing cistern GD2, with eletric
socket, including flow manager, easy access
and fully insulated against condensation.
Without outlet pipe.

#### 39 596 000 Rapid SLX WC 3-6 | 1.13 m, Standard

Rapid SLX Element for WC, 1.13 m installation height with flushing cistern GD2, with eletric socket, including flow manager, easy access and fully insulated against condensation.