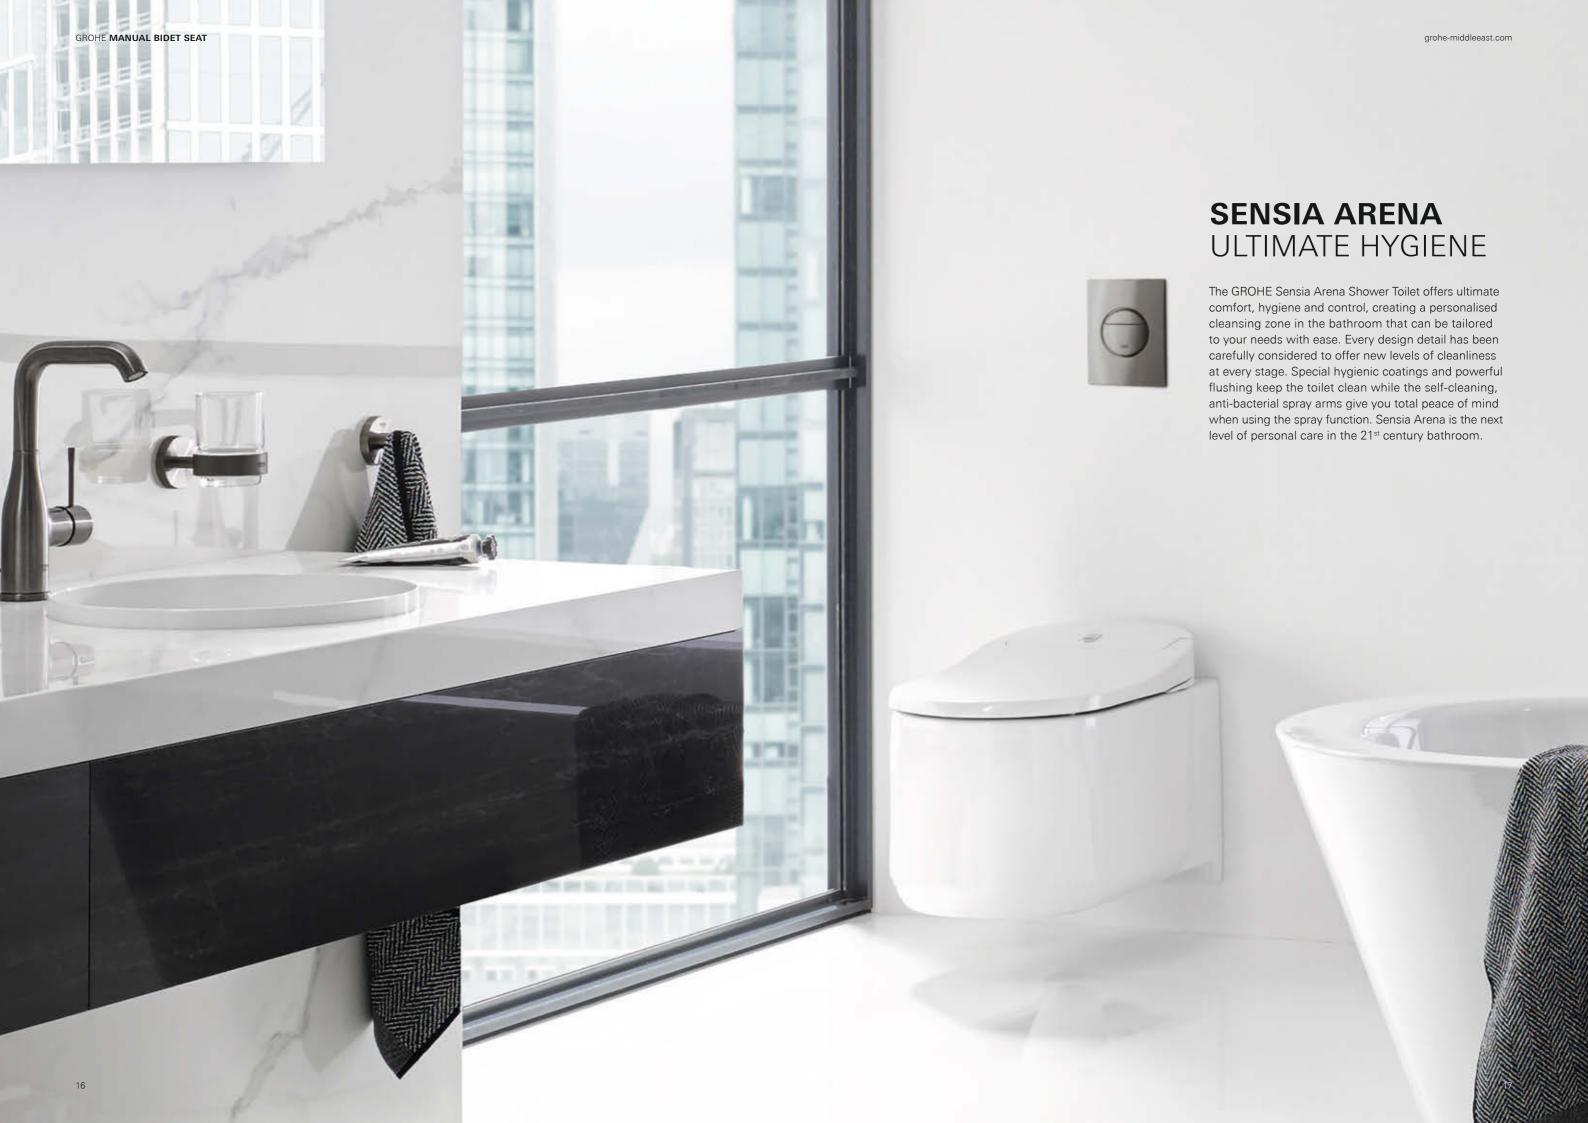

# **PERFECTLY HYGIENIC**WITH TWIN SHOWER

#### **REAR SPRAY**

Thorough yet gentle, the targeted rear spray promises precise personal cleaning. You can adjust the strength of the spray for more gentle cleansing.

#### **LADY SHOWER**

The refreshing lady shower uses a completely separate spray arm for complete hygiene. The softer, wider spray pattern is more gentle, ideal for intimate feminine areas, and the spray strength can be adjusted for complete comfort.