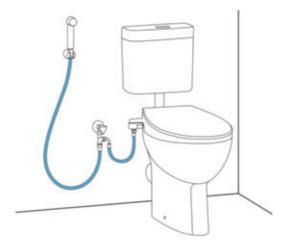

# MANUAL BIDET SEAT INSTALLATION SITUATIONS

The Manual Bidet Seat can easily be installed with different water connection points.

#### **CONNECTION FROM A TRIGGER SPRAY WATER SUPPLY**

12