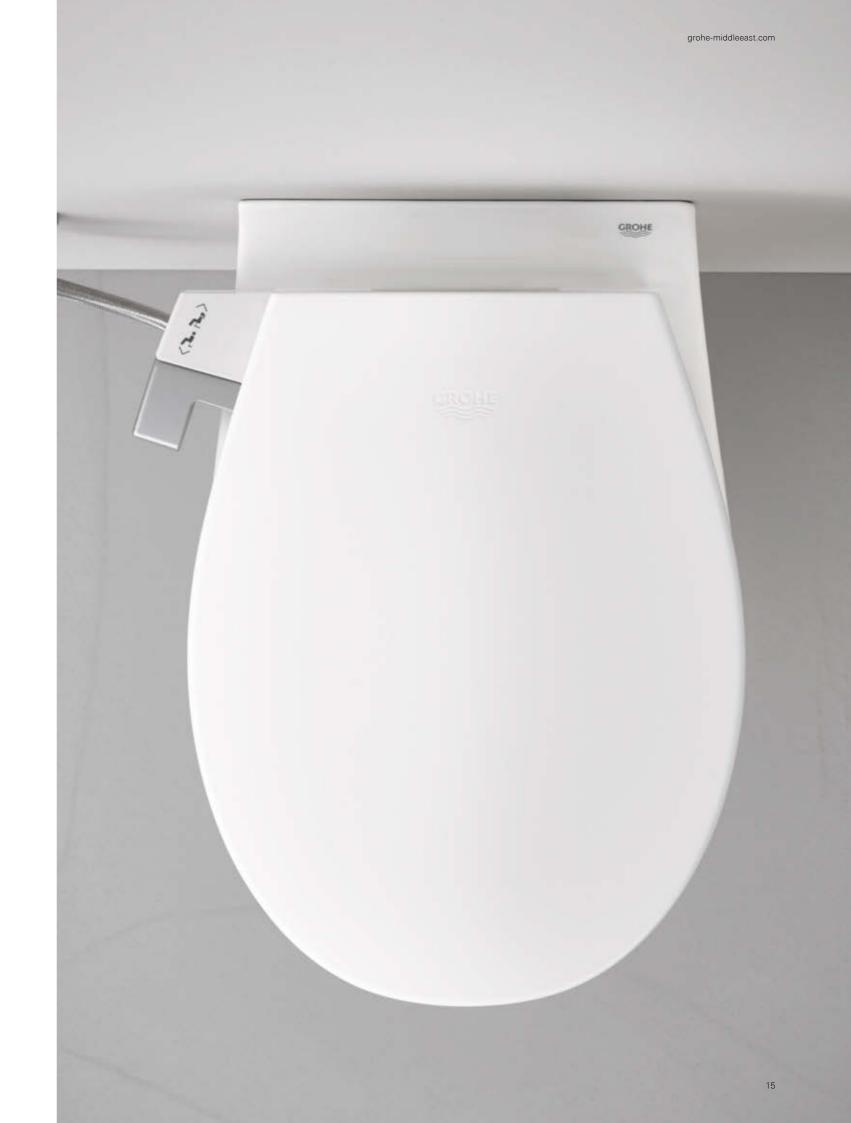

Designed to fit your existing WC, the GROHE Manual Bidet Seat offers targeted personal cleansing via two separate spray heads. Each spray head is specifically focused to give you a gentle but thorough cleansing experience, without any need to use your hands.

There is no danger of splashing or overshooting the bowl, and no water on the floor to clean up afterwards. The spray can be adjusted for your own comfort, and hygiene is assured thanks to a cleaning function.

### **DESIGNED** WITH YOUR COMFORT IN MIND

The GROHE Manual Bidet Seat transforms a simple toilet into a comfortable, hygienic place where personal care and cleaning are second nature. Attached to a WC ceramic, the seat doesn't require electricity – instead, the spray is operated by a side lever powered only by water pressure, putting the control at your fingertips for an effective but gentle cleaning experience. No mess, no splashes and no stress. Made from hardwearing Duroplast, the seat itself creates an elegant visual addition to the bathroom.