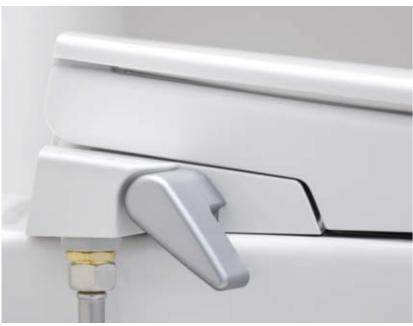

# SEAT CONTROL **LEVER**

Within easy reach, the control lever can be found on the side of the Bidet Seat. The lever lets you select the spray function and adjust the water pressure to your comfort. Press the lever half down or raise it half up to activate the cleaning function of the spray arms. For the rear spray function press the lever completely down. For the lady shower function raise the lever completely up.

**SELF-CLEANING POSITION** 

**LEVER UP: LADY SHOWER** 