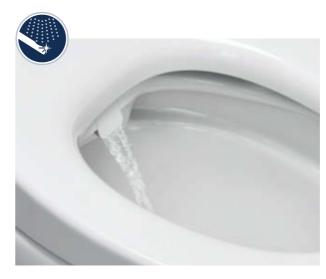

#### **REAR SPRAY**

Thorough yet gentle, the targeted rear spray promises precise personal cleaning. You can adjust the strength of the spray for more gentle cleansing.

#### **LADY SHOWER**

The refreshing lady shower uses a completely separate spray arm for complete hygiene. The softer, wider spray pattern is more gentle, ideal for intimate feminine areas, and the spray strength can be adjusted for complete comfort.