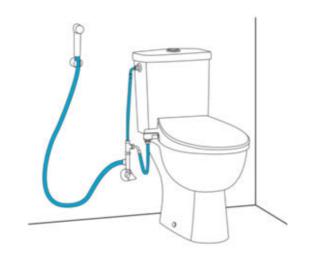

# MANUAL BIDET SEAT INSTALLATION SITUATIONS

The Manual Bidet Seat can easily be installed with different water connection points.

#### **CONNECTION FROM A TRIGGER SPRAY WATER SUPPLY**

12