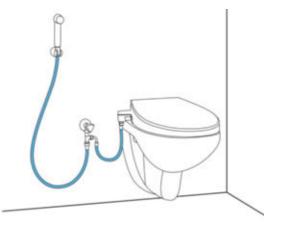

# MANUAL BIDET SEAT INSTALLATION SITUATIONS

The Manual Bidet Seat can easily be installed with different water connection points.

#### **CONNECTION FROM A TRIGGER SPRAY WATER SUPPLY**

12