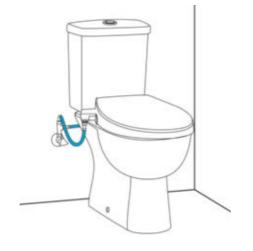

# MANUAL BIDET SEAT INSTALLATION SITUATIONS

The Manual Bidet Seat can easily be installed with different water connection points.

#### **CONNECTION TO THE CISTERN WATER SUPPLY**