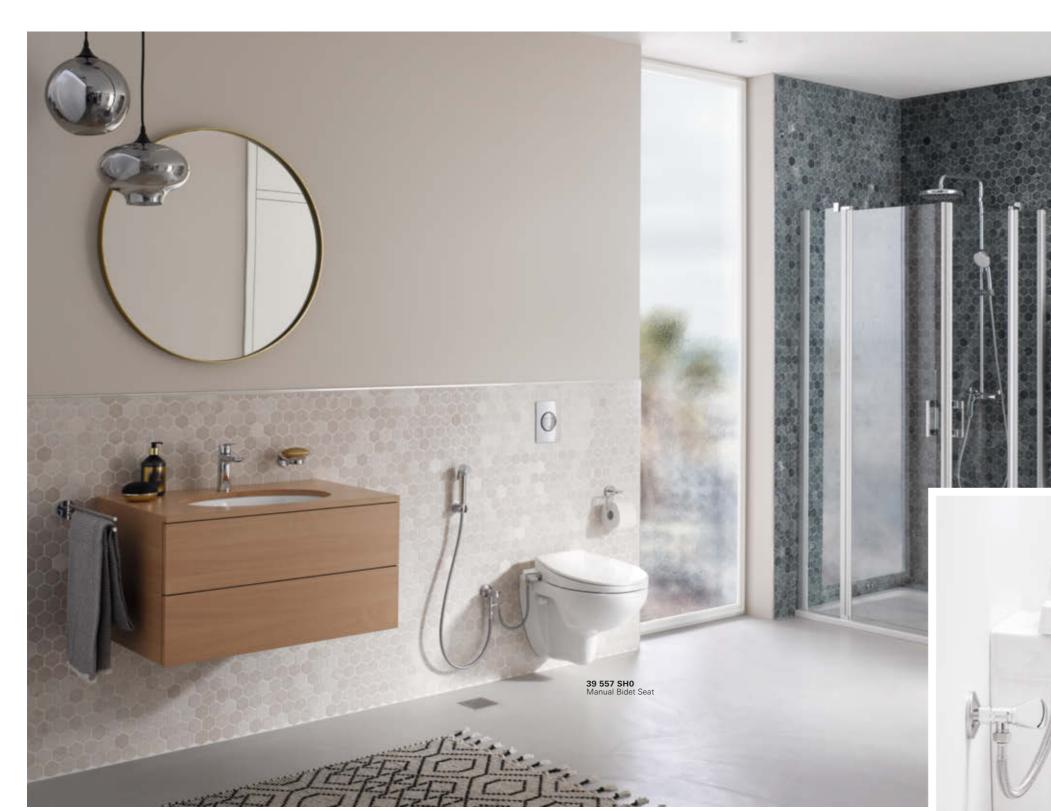

Pure Freude an Wasser COMFORTABLE, SPOTLESS HYGIENE THE SPLASH-FREE GROHE MANUAL BIDET SEAT

### **SPOTLESS** HYGIENE

Close the bathroom door and what sort of experience do you expect? Comfort, convenience, no mess, no fuss and no worries about hygiene? At GROHE we agree. That's why the GROHE Manual Bidet Seat has been developed. It offers a whole new standard of gentle personal cleaning, that gives complete peace of mind.

Designed to fit your existing WC, the GROHE Manual Bidet Seat offers targeted personal cleansing via two separate spray heads. Each spray head is specifically focused to give you a gentle but thorough cleansing experience, without any need to use your hands.

There is no danger of splashing or overshooting the bowl, and no water on the floor to clean up afterwards. The spray can be adjusted for your own comfort, and hygiene is assured thanks to a cleaning function.

The GROHE Manual Bidet Seat transforms your bathroom into a hygienic, convenient personal cleansing zone, where you can be gently cleaned in a relaxing, tailored experience that you control. Just take a seat and let the GROHE Manual Bidet Seat transport you to a cleaner, more comfortable place. It's that simple.

### **DESIGNED** WITH YOUR COMFORT IN MIND

The GROHE Manual Bidet Seat transforms a simple toilet into a comfortable, hygienic place where personal care and cleaning are second nature. Attached to a WC ceramic, the seat doesn't require electricity – instead, the spray is operated by a side lever powered only by water pressure, putting the control at your fingertips for an effective but gentle cleaning experience. No mess, no splashes and no stress. Made from hardwearing Duroplast, the seat itself creates an elegant visual addition to the bathroom.