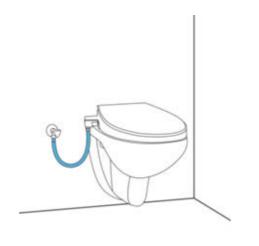

# MANUAL BIDET SEAT INSTALLATION SITUATIONS

The Manual Bidet Seat can easily be installed with different water connection points.

#### **CONNECTION FROM A TRIGGER SPRAY WATER SUPPLY**

12