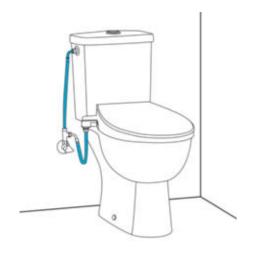

# MANUAL BIDET SEAT INSTALLATION SITUATIONS

The Manual Bidet Seat can easily be installed with different water connection points.

#### **CONNECTION TO THE CISTERN WATER SUPPLY**

#### **CONNECTION FROM A TRIGGER SPRAY WATER SUPPLY**

12