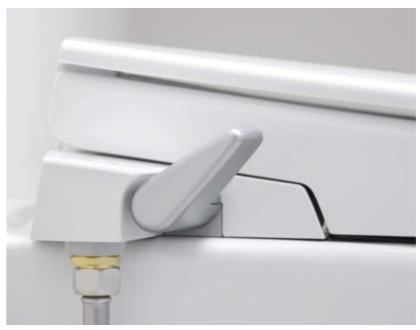

# SEAT CONTROL **LEVER**

Within easy reach, the control lever can be found on the side of the Bidet Seat. The lever lets you select the spray function and adjust the water pressure to your comfort. Press the lever half down or raise it half up to activate the cleaning function of the spray arms. For the rear spray function press the lever completely down. For the lady shower function raise the lever completely up.