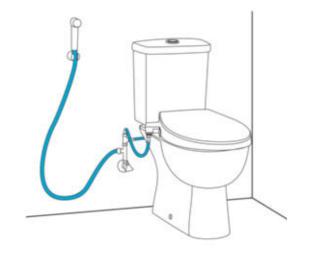

# MANUAL BIDET SEAT INSTALLATION SITUATIONS

The Manual Bidet Seat can easily be installed with different water connection points.

#### **CONNECTION TO THE CISTERN WATER SUPPLY**