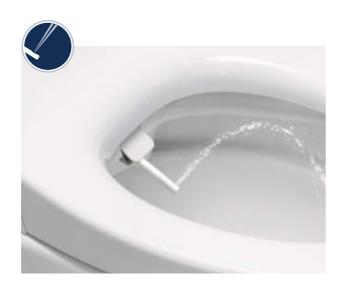

#### **REAR SPRAY**

Thorough yet gentle, the targeted rear spray promises precise personal cleaning. You can adjust the strength of the spray for more gentle cleansing.

#### **LADY SHOWER**

The refreshing lady shower uses a completely separate spray arm for complete hygiene. The softer, wider spray pattern is more gentle, ideal for intimate feminine areas, and the spray strength can be adjusted for complete comfort.

#### **CLEANING FUNCTION FOR SPRAY ARMS**

Have confidence that the two spray arms remain germ-free, thanks to the cleaning function. Made from anti-bacterial material, the spray heads can be cleaned before and after every use controlled by the seat control lever.