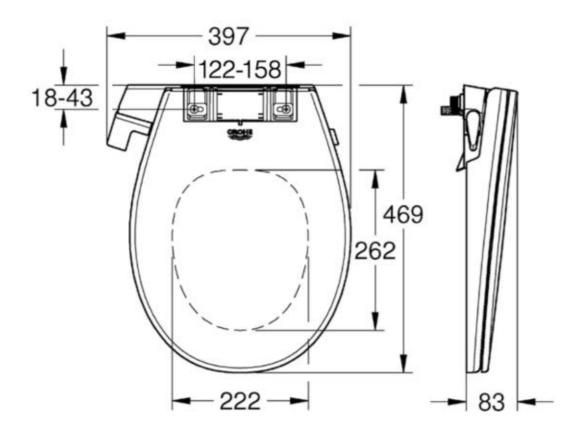

# **TECHNICAL DETAILS**

39 557 SH0

MANUAL BIDET SEAT

CONNECTIONS

WATER PRESSURE: 0.5 – 10 BAR WATER CONNECTION: 3/8" **WEIGHT** 4,8 KG

MATERIAL SEAT & LID DUROPLAST