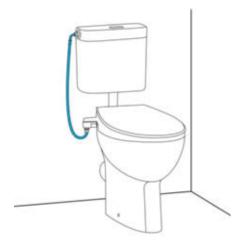

# MANUAL BIDET SEAT INSTALLATION SITUATIONS

The Manual Bidet Seat can easily be installed with different water connection points.

#### **CONNECTION TO THE CISTERN WATER SUPPLY**