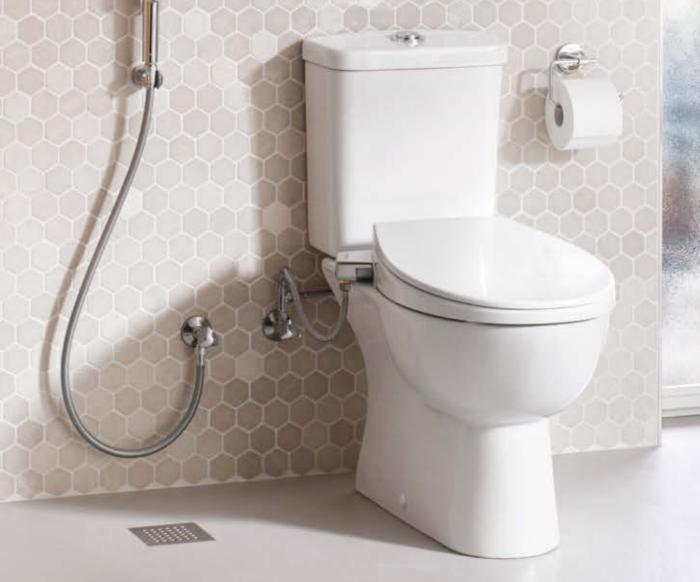

# MANUAL BIDET SEAT INSTALLATION SITUATIONS

The Manual Bidet Seat can easily be installed with different water connection points.

#### **CONNECTION TO THE CISTERN WATER SUPPLY**

#### **CONNECTION FROM A TRIGGER SPRAY WATER SUPPLY**

12