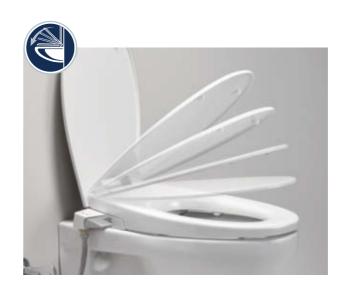

#### SOFT CLOSE SEAT

Both seat and lid have a quiet SoftClose mechanism meaning no danger of trapped fingers or of damaging the material.