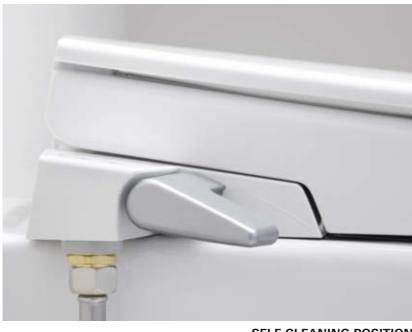

06

**SELF-CLEANING POSITION** 

LEVER DOWN: REAR SHOWER

# SEAT CONTROL **LEVER**

Within easy reach, the control lever can be found on the side of the Bidet Seat. The lever lets you select the spray function and adjust the water pressure to your comfort. Press the lever half down or raise it half up to activate the cleaning function of the spray arms. For the rear spray function press the lever completely down. For the lady shower function raise the lever completely up.