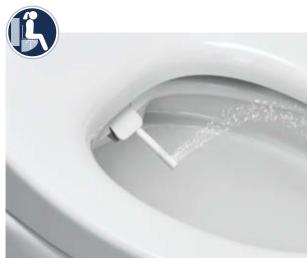

#### **REAR SPRAY**

Thorough yet gentle, the targeted rear spray promises precise personal cleaning. You can adjust the strength of the spray for more gentle cleansing.

#### **LADY SHOWER**

The refreshing lady shower uses a completely separate spray arm for complete hygiene. The softer, wider spray pattern is more gentle, ideal for intimate feminine areas, and the spray strength can be adjusted for complete comfort.

# SEAT CONTROL **LEVER**

Within easy reach, the control lever can be found on the side of the Bidet Seat. The lever lets you select the spray function and adjust the water pressure to your comfort. Press the lever half down or raise it half up to activate the cleaning function of the spray arms. For the rear spray function press the lever completely down. For the lady shower function raise the lever completely up.