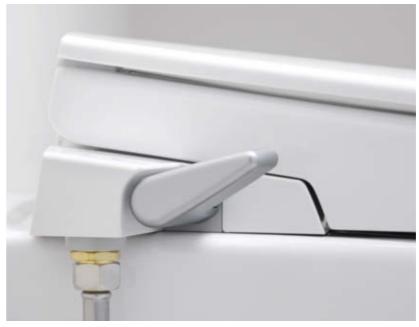

# SEAT CONTROL **LEVER**

Within easy reach, the control lever can be found on the side of the Bidet Seat. The lever lets you select the spray function and adjust the water pressure to your comfort. Press the lever half down or raise it half up to activate the cleaning function of the spray arms. For the rear spray function press the lever completely down. For the lady shower function raise the lever completely up.

06

**SELF-CLEANING POSITION** 

LEVER DOWN: REAR SHOWER

**SELF-CLEANING POSITION** 

**LEVER UP: LADY SHOWER** 