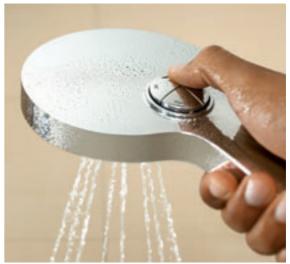

# ENHANCE YOUR MOOD WITH A SINGLE CLICK

At GROHE we innovate to enhance your experience. Conveniently positioned on the back of the hand shower, the One-Click Showering gives you direct access to your preferred spray pattern. Never again will you have to twist the spray face or click through several sprays to reach the one you want. Just press the corresponding button and enjoy.

#### **One-Click Showering**

Direct access to different sprays by pressing corresponding button.