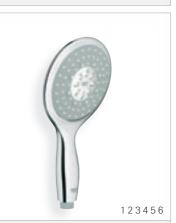

Three sizes of hand showers are available in a choice of two designs: Cosmopolitan and Contemporary – created to ensure complete design coordination with your bathroom interior.

For a personalised shower experience night and day, choose GROHE Power&Soul®.

# GROHE POWER&SOUL® COSMOPOLITAN

With its cohesive use of flat cylindrical shapes and stepped detailing GROHE Power&Soul® Cosmopolitan is the perfect choice for modern architectural bathrooms. Three sizes of hand showers feature a choice of up to four truly innovative spray patterns: GROHE Rain O², Rain, Bokoma Spray™ and Jet.

### GROHE POWER&SOUL®

Characterised by their fluid, organic silhouettes, GROHE Power&Soul® Contemporary showers have universal appeal. An indulgent choice of up to four innovative spray patterns: GROHE Rain  $O^2$ , Rain, Bokoma Spray $^{\text{TM}}$  and Jet, ensures a perfect match for every consumer need. And with three sizes of hand showers to choose from, all types of installation are catered for.