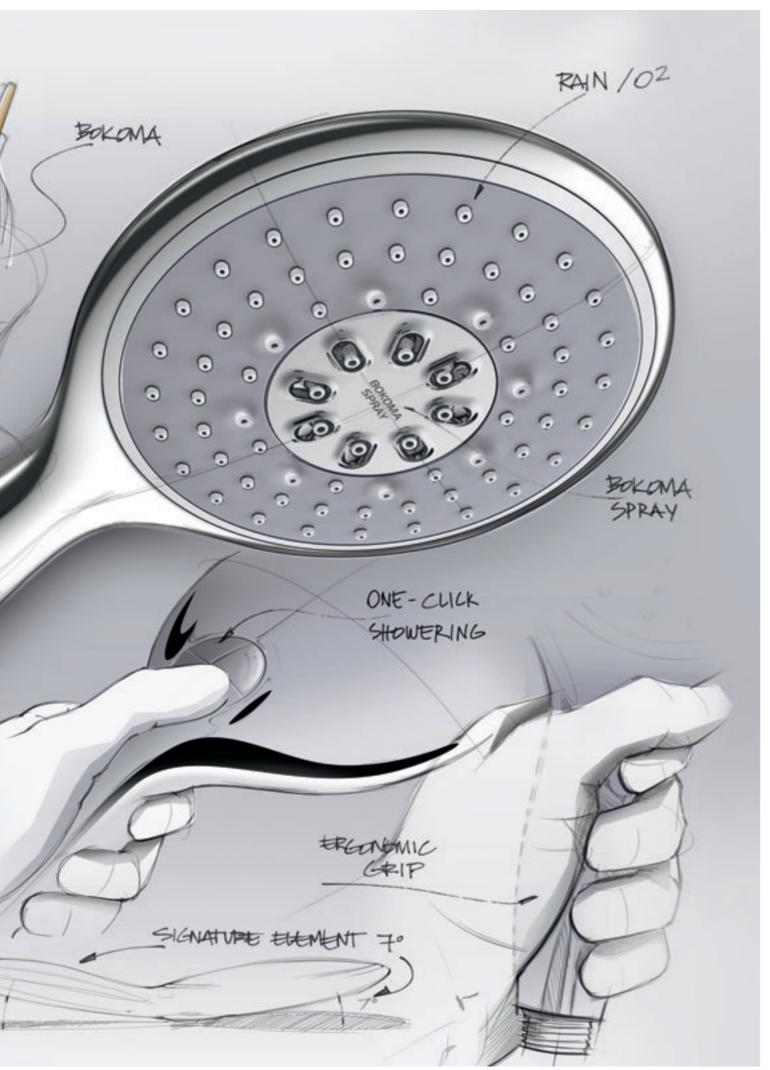

GROHE Power&Soul® showers have been created with full appreciation of your moods and needs. Four innovative spray patterns: GROHE Rain O², Rain, Bokoma Spray™ and Jet, offer a choice of tempting experiences. And with the introduction of the new One-Click Showering – switching between the four patterns has never been easier.

#### Bokoma Spray™

The new Bokoma Spray™ spray introduces a breakthrough in spray pattern technology. Harnessing the power of water, eight dynamic spray nozzles create a 'breathing' effect as they open and close once a second to recreate the tension-relieving effect of a fingertip massage. The spray is ideal for a head or shoulder massage.

#### GROHE Rain O<sup>2</sup>

GROHE Power&Soul® hand showers give you the benefit of two luxurious Rain sprays: our classic Rain spray and the new air-infused GROHE Rain O<sup>2</sup> spray. Select the GROHE Rain O<sup>2</sup> spray and air is drawn into the shower face where it is mixed with high-speed streams of water, resulting in voluminous water droplets and a wider spray.

#### GROHE Bokoma Spray™

Eight dynamic spray nozzles create a 'breathing' effect, recreating the tension-relieving sensation of a fingertip massage.

A soft, smooth spray based on our original Rain spray. Air is drawn into the hand shower face and mixed with water for a wider and fuller spray.

# ENHANCE YOUR MOOD WITH A SINGLE CLICK

At GROHE we innovate to enhance your experience. Conveniently positioned on the back of the hand shower, the One-Click Showering gives you direct access to your preferred spray pattern. Never again will you have to twist the spray face or click through several sprays to reach the one you want. Just press the corresponding button and enjoy.

#### **One-Click Showering**

Direct access to different sprays by pressing corresponding button.