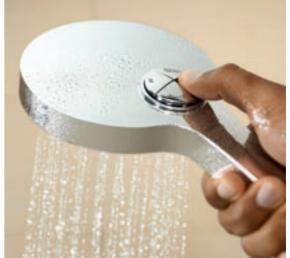

# ENHANCE YOUR MOOD WITH A SINGLE CLICK

At GROHE we innovate to enhance your experience. Conveniently positioned on the back of the hand shower, the One-Click Showering gives you direct access to your preferred spray pattern. Never again will you have to twist the spray face or click through several sprays to reach the one you want. Just press the corresponding button and enjoy.

#### **One-Click Showering**

Direct access to different sprays by pressing corresponding button.