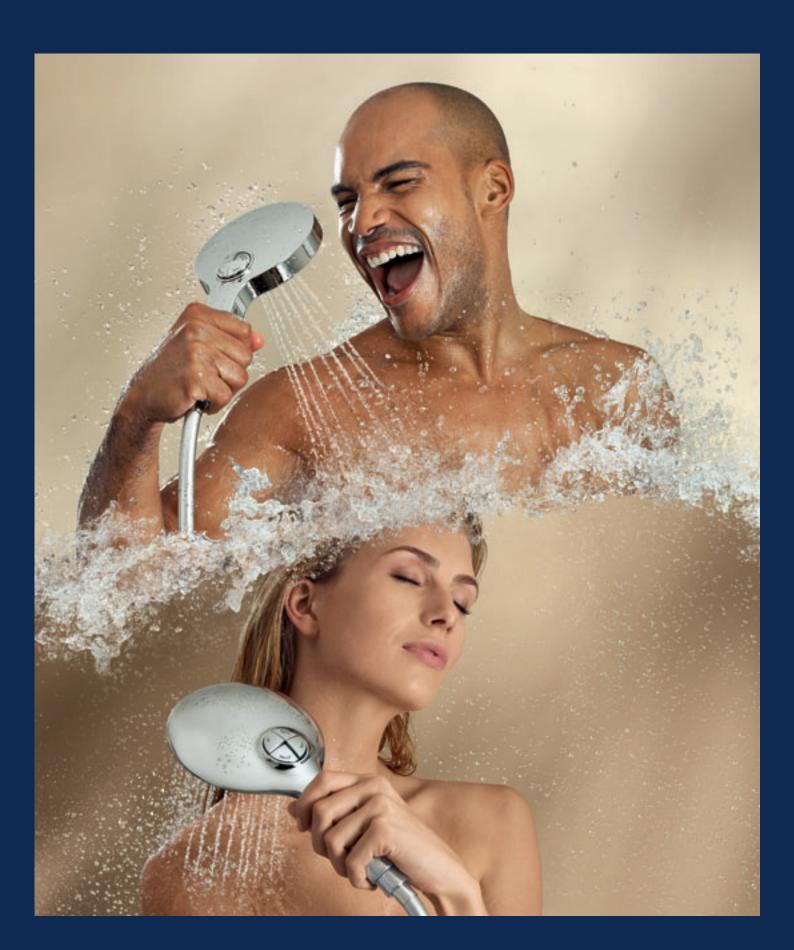

# ENJOY GROHE

How do you like your shower? An invigorating burst of water to energize and stimulate – cleansing your body and awakening your mind; or something a little more relaxing – soft, restorative air infused bubbles that gently caresses your skin.

GROHE Power&Soul® showers have been created with full appreciation of your moods and needs. Four innovative spray patterns: GROHE Rain O², Rain, Bokoma Spray™ and Jet, offer a choice of tempting experiences. And with the introduction of the new One-Click Showering – switching between the four patterns has never been easier.

Three sizes of hand showers are available in a choice of two designs: Cosmopolitan and Contemporary – created to ensure complete design coordination with your bathroom interior.

For a personalised shower experience night and day, choose GROHE Power&Soul®.