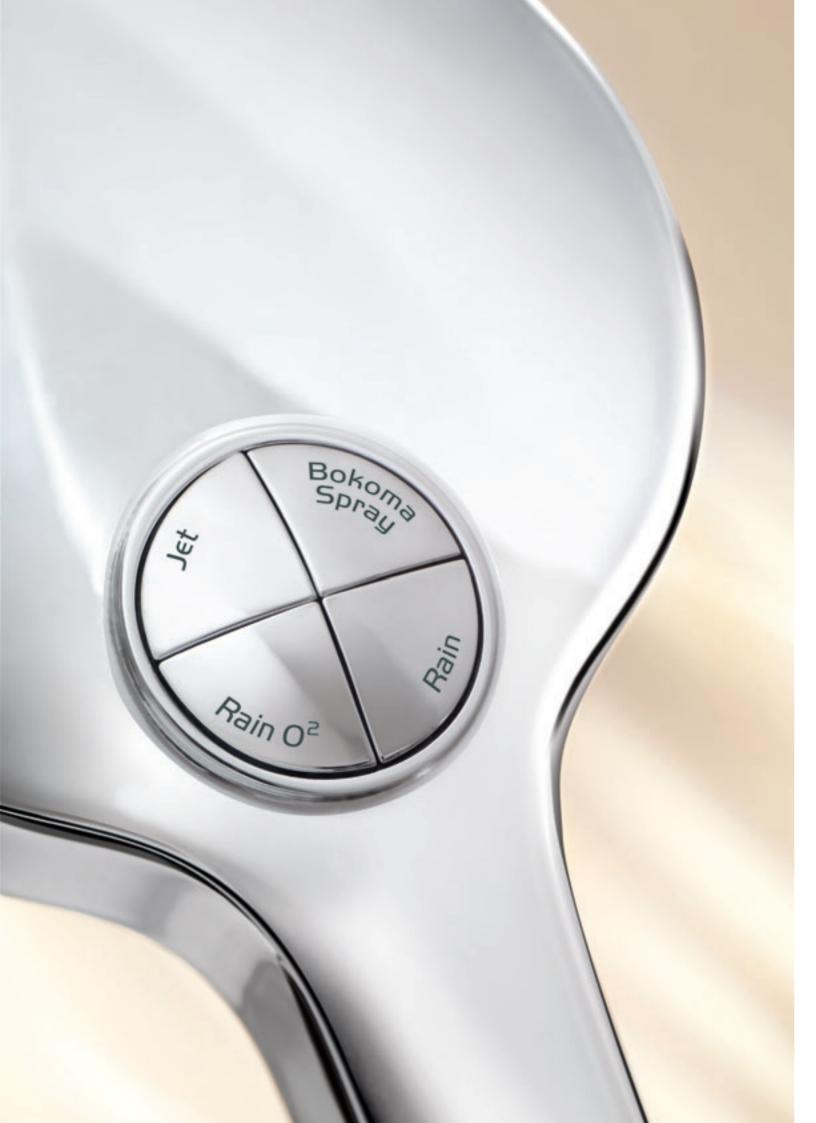

### ENJOY THE CHOICE OF INNOVATION

Everyone's idea of the perfect spray pattern is different, which is why GROHE Power&Soul® showers feature up to four different sprays. Revitalising or relaxing, stimulating or soothing, whichever sensation you're searching for, we have a spray to match.

#### **GROHE Jet**

A focused circular spray which delivers a refreshing burst of water. Ideal for stimulating the skin or simply cleaning the bathtub or shower.

#### GROHE Bokoma Spray™

Eight dynamic spray nozzles create a 'breathing' effect, recreating the tension-relieving sensation of a fingertip massage.

A soft, smooth spray based on our original Rain spray. Air is drawn into the hand shower face and mixed with water for a wider and fuller spray.

**GROHE Rain** 

Wide and luxurious – a soft, delicate pattern to soothe the skin. Mimicking summer rain, the spray provides full and even coverage.