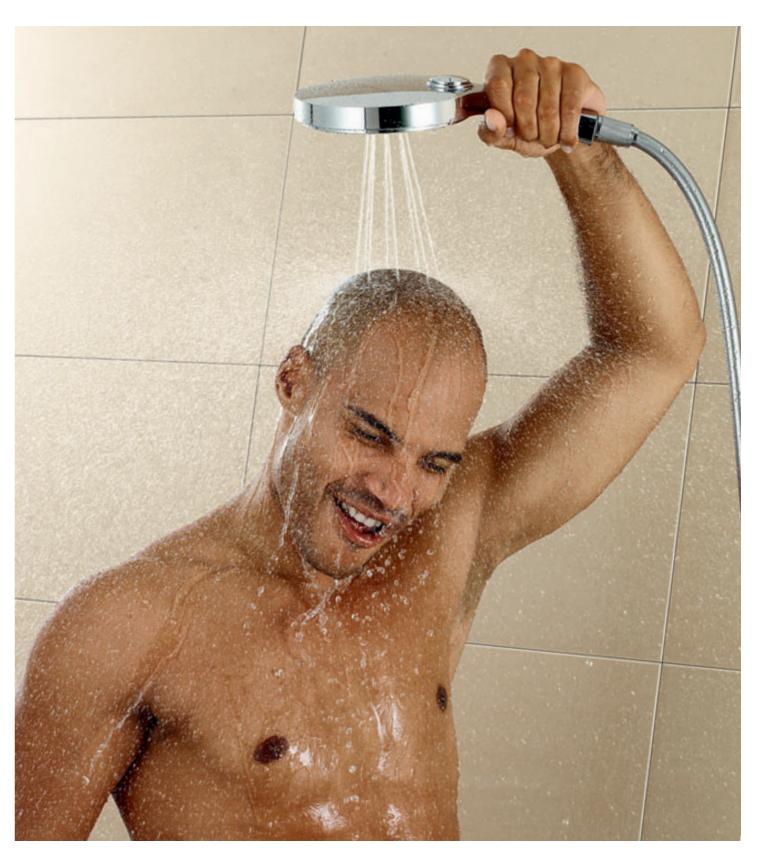

# ENJOY GROHE

How do you like your shower? An invigorating burst of water to energize and stimulate – cleansing your body and awakening your mind; or something a little more relaxing – soft, restorative air infused bubbles that gently caresses your skin.

GROHE Power&Soul® showers have been created with full appreciation of your moods and needs. Four innovative spray patterns: GROHE Rain O², Rain, Bokoma Spray™ and Jet, offer a choice of tempting experiences. And with the introduction of the new One-Click Showering – switching between the four patterns has never been easier.

### ENJOY THE CHOICE OF INNOVATION

Everyone's idea of the perfect spray pattern is different, which is why GROHE Power&Soul® showers feature up to four different sprays. Revitalising or relaxing, stimulating or soothing, whichever sensation you're searching for, we have a spray to match.