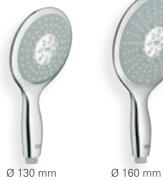

Three sizes of hand showers are available in a choice of two designs: Cosmopolitan and Contemporary – created to ensure complete design coordination with your bathroom interior.

For a personalised shower experience night and day, choose GROHE Power&Soul®.

#### Spray Face Diameter

Flexibility of spray face diameters.

grohe.com | GROHE Power&Soul® | Page 9