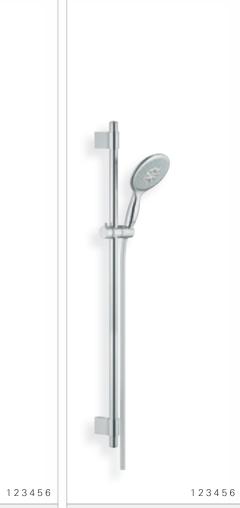

# GROHE POWER&SOUL® COSMOPOLITAN

27 741 000 Shower wall holder set with hand shower 130 adjustable wall holder

rail 900 mm

## GROHE POWER&SOUL®

27 765 000

Head shower Cosmopolitan 190 4+ spray patterns: GROHE Rain O², Rain, Bokoma Spray™, Jet

27 785 000

Rail 900 mm

with shower arm 450 mm

with hand shower Power&Soul® 115

4+ spray patterns: GROHE Rain O2,

Rain, Bokoma Spray™, Jet

27 742 000 Shower wall holder set with hand shower 130 adjustable wall holder

27 673 000 Hand shower 130 4+ spray patterns: GROHE Rain O2, Rain, Bokoma Spray™, Jet

Shower Set

rail 900 mm

with hand shower 160

27 750 000 27 738 000

Shower Set with hand shower 130 rail 900 mm

27 675 000

Hand shower 160

123456

Grohe Regional HQ East Mediterranean Middle East Africa

Grome Marketing (Cyprus) Ltd. P.O. Box 27048, CY-1641 Nicosia, Cyprus