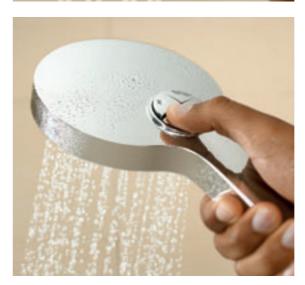

#### GROHE Rain O<sup>2</sup>

GROHE Power&Soul® hand showers give you the benefit of two luxurious Rain sprays: our classic Rain spray and the new air-infused GROHE Rain O<sup>2</sup> spray. Select the GROHE Rain O<sup>2</sup> spray and air is drawn into the shower face where it is mixed with high-speed streams of water, resulting in voluminous water droplets and a wider spray.