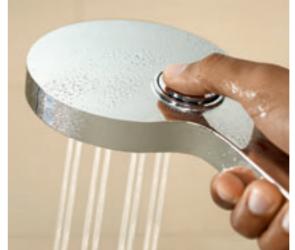

# ENHANCE YOUR MOOD WITH A SINGLE CLICK

At GROHE we innovate to enhance your experience. Conveniently positioned on the back of the hand shower, the One-Click Showering gives you direct access to your preferred spray pattern. Never again will you have to twist the spray face or click through several sprays to reach the one you want. Just press the corresponding button and enjoy.

#### **One-Click Showering**

Direct access to different sprays by pressing corresponding button.