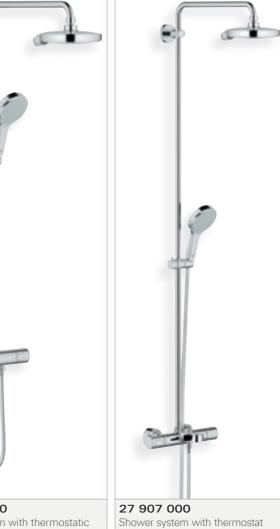

## GROHE POWER&SOUL®

27 765 000

Head shower Cosmopolitan 190 4+ spray patterns: GROHE Rain O², Rain, Bokoma Spray™, Jet

27 785 000

Rail 900 mm

with shower arm 450 mm

with hand shower Power&Soul® 115

4+ spray patterns: GROHE Rain O2,

Rain, Bokoma Spray™, Jet

27 742 000 Shower wall holder set with hand shower 130 adjustable wall holder

27 673 000 Hand shower 130 4+ spray patterns: GROHE Rain O2, Rain, Bokoma Spray™, Jet

Shower Set

rail 900 mm

with hand shower 160

27 750 000 27 738 000

Shower Set with hand shower 130 rail 900 mm

27 675 000

Hand shower 160

123456

Grohe Regional HQ East Mediterranean Middle East Africa

Grome Marketing (Cyprus) Ltd. P.O. Box 27048, CY-1641 Nicosia, Cyprus