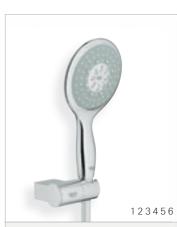

# GROHE POWER&SOUL® COSMOPOLITAN

27 741 000 Shower wall holder set with hand shower 130 adjustable wall holder

rail 900 mm

## GROHE POWER&SOUL®

27 765 000

Head shower Cosmopolitan 190 4+ spray patterns: GROHE Rain O², Rain, Bokoma Spray™, Jet

27 785 000

Rail 900 mm

with shower arm 450 mm

with hand shower Power&Soul® 115

4+ spray patterns: GROHE Rain O2,

Rain, Bokoma Spray™, Jet

27 742 000 Shower wall holder set with hand shower 130 adjustable wall holder

27 673 000 Hand shower 130 4+ spray patterns: GROHE Rain O2, Rain, Bokoma Spray™, Jet

Shower Set

rail 900 mm