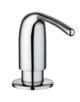

### GROHE SOAP DISPENSERS

The perfect way to add the finishing touch to your kitchen is with one of GROHE's range of modern and elegant soap dispensers. Practical and durable, they are built with classic GROHE workmanship and designed to match all of GROHE's kitchen faucets.

**40 535 000 / 40 535 DC0** Cosmopolitan soap dispenser for liquid soaps storage bin 0.4 I

**40 536 000** Contemporary soap dispenser for liquid soaps storage bin 0.4 I

0

•

00

• •

40 537 000/40 537 ENO Authentic soap dispenser for liquid soaps storage bin 0.4 I