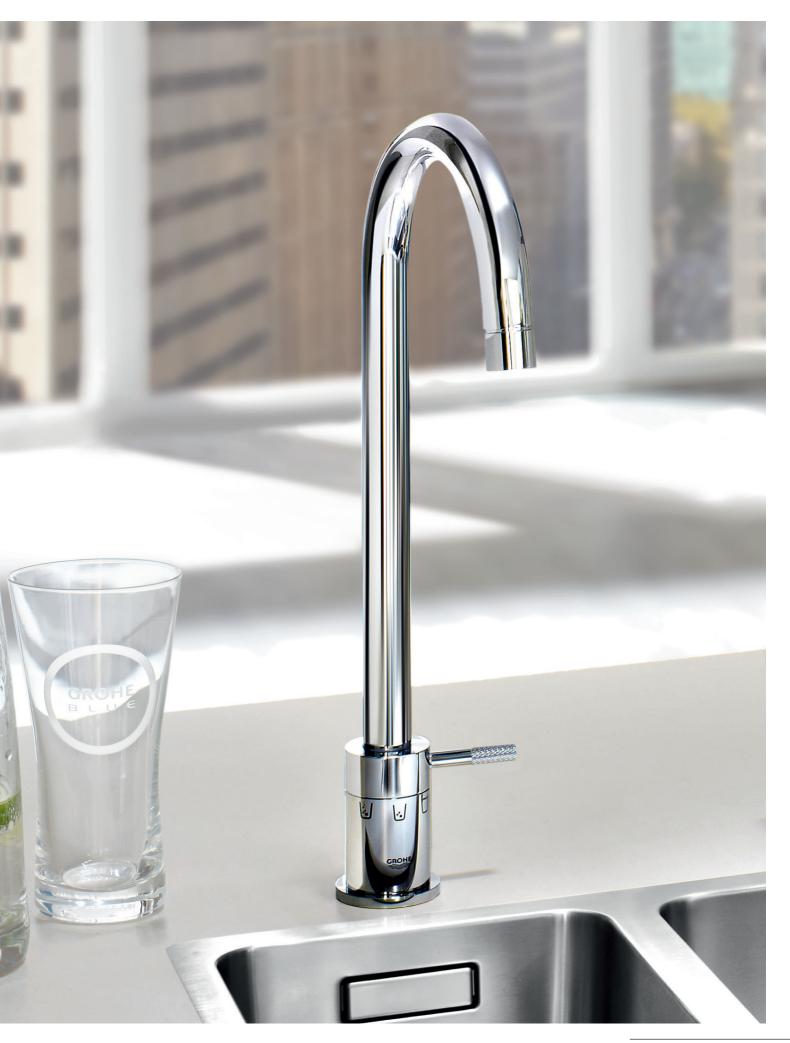

### THE SOURCE OF ENJOYMENT

GROHE delivers top-quality drinking water directly from the faucet – from refreshingly cold to boiling hot. For filtered, chilled and carbonated water, choose GROHE Blue® Chilled & Sparkling. They look great, offer amazing convenience, and GROHE Blue® cuts out the need to buy bottled water, making a valuable contribution to the environment. GROHE helps you enjoy water any way you want.

## GROHE BLUE®

Imagine drinking water fresh from a mountain spring – life-affirming, thirst-quenching, and absolutely pure. Now imagine the same health-giving, untainted water flowing directly from your own kitchen faucet. The GROHE Blue® water system makes this a reality in your own home. It transforms ordinary tap water and filters it, leaving a taste as fresh and pure as nature intended.

## GROHE BLUE® CHILLED & SPARKLING

Do you like your chilled drinking water still or sparkling? Somewhere in between? With GROHE Blue® the choice is all yours. First the water is filtered to remove impurities. Then it is chilled to create that mountain-fresh taste. And when you turn on the tap a simple twist of the handle lets you choose whether still, medium sparkling or sparkling water flows into your glass.

Fresh water tailored to your exact taste, flowing straight from the faucet – it's as easy as 1, 2, 3. While the right-hand lever on a GROHE Blue® faucet mixes hot and cold water as normal, a handle on the left serves the chilled and filtered water and controls how sparkling your drinking water is, from perfectly still to bursting with bubbles.