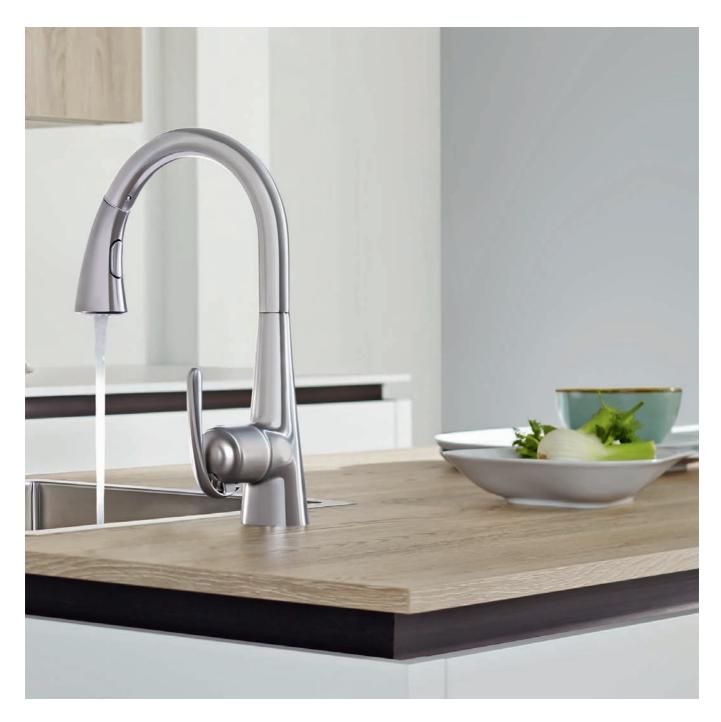

# THE Source of Living

Water is used for drinking and cooking all over the world. We use running water in the kitchen around 100 times every day! We take it so much for granted that we often don't think of water when we hear the word kitchen. We forget what has to work hardest in the kitchen: the kitchen faucet. An appliance that is used this frequently must naturally be durable and function perfectly every day. In addition, since kitchens are increasingly becoming living spaces, it also has to look great. That is why ergonomics, functionality, aesthetics and finishes are so important in GROHE kitchen faucets. In short this is why we refer to GROHE in the kitchen as <u>The Source of Living</u>.

### THE SOURCE OF TECHNOLOGY

High-quality materials, outstanding design and innovative technologies ensure that your GROHE faucet will last a lifetime. Our faucet levers feature GROHE SilkMove® technology, making them extremely easy and precise to operate. Many different designs and spout heights give you huge scope when choosing your kitchen furniture and sink; whilst pre-window models ensure there is a model to meet all your installation requirements.

### THE SOURCE OF STYLE

Our full range of modern 'cosmopolitan', timeless 'contemporary', and simply 'authentic' style faucets offers you exactly the right faucet to match your needs and your taste. And you will want your kitchen faucet to stay looking as good as the day it was installed. GROHE StarLight® chrome resists scratches and ensures a lifelong shiny finish, and if you like the look of stainless steel, you'll love our SuperSteel® finish.

### THE SOURCE OF CONVENIENCE

Many of our models are available with pull-out mousseurs and sprays, a convenient and time-saving feature, either for rinsing salads, vegetables or for washing greasy pans. You will be amazed at the adaptability and flexibility of our range of professional sprays – to help make your life in the kitchen as easy as possible.