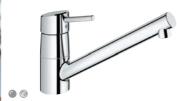

### GROHE EUROPLUS

Simple, streamlined and modern – GROHE's Europlus has a universal appeal. A sculpted body flows seamlessly into a smooth lever handle, tilted at a 7 degree angle for easy handling and optimal ergonomics. Choose from a low or medium-height spout model, and add a pull-out dual spray for even greater flexibility.

**33 930 002** Sink mixer medium spout

**33 933 002** Sink mixer medium spout with pull-out dual spray

**32 941 002** Sink mixer low spout

**32 942 002** Sink mixer low spout with pull-out dual spray

**40 536 000** Contemporary soap dispenser for liquid soaps storage bin 0.4 I