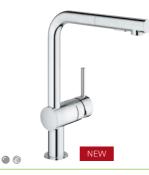

### GROHE MINTA

Every family likes variety from the kitchen and that is exactly what Minta delivers. All Minta taps share one unmistakeable feature, which is the minimalist cylindrical shape. GROHE's most popular kitchen collection is now filled with additional innovative features like the new extractable dual-spray. The collection is available in GROHE StarLight<sup>®</sup> chrome and in highly resistant SuperSteel finish.

### GROHE MINTA

Our most popular faucet combines a distinctively minimal silhouette with huge flexibility and innovative features. From a model with a swivel spout to one with a pull-out mousseur or the new retractable dual-spray head, plus two choices of durable finish, GROHE Minta puts the choice in your hands.

32 168 000 / 32 168 DC0 Sink mixer L-spout with pull-out mousseur

• •

• 6

32 488 000 / 32 488 DC0 Sink mixer U-spout

30 274 000 / 30 274 DC0 Sink mixer L-spout with pull-out dual spray

32 067 000 / 32 067 DC0 Sink mixer U-spout with pull-out mousseur