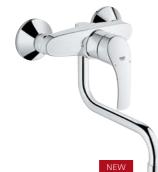

### GROHE AMBI

Opt for a contemporary classic with the Ambi faucet range. Advanced engineering meets subtle design options in Ambi's two models, both with the comfortable functionality of twin forward-rotating levers.

**30 189 000** Contemporary 2 handle sink mixer

**30 190 000** Cosmopolitan 2 handle sink mixer

**40 536 000** Contemporary soap dispenser for liquid soaps storage bin 0.4 I

**40 535 000** Cosmopolitan soap dispenser for liquid soaps storage bin 0.4 I