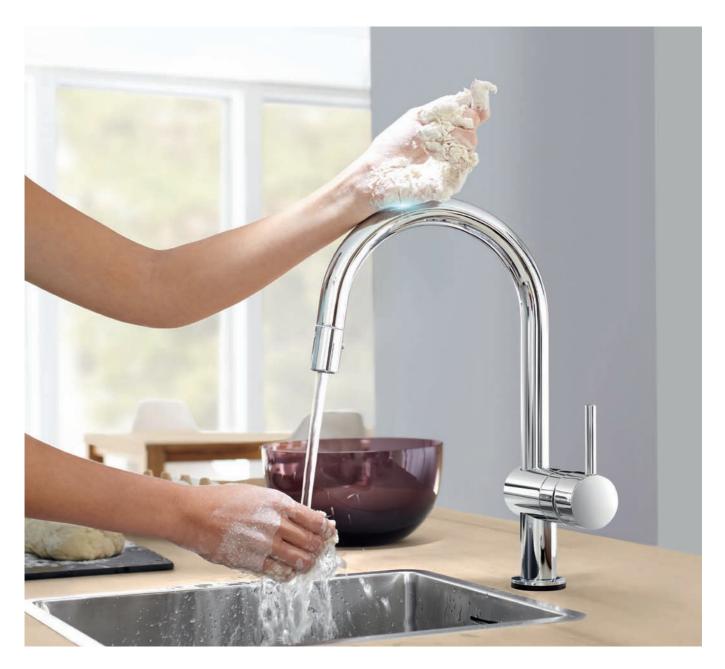

### GROHE EASYTOUCH

# LOVE AT **FIRST TOUCH**

Kitchens are hands-on places, where multi-tasking is a must. Why not make life easier for yourself with a GROHE Touch faucet? It lets you control the flow of water with a simple touch of the wrist or forearm, making your kitchen more hygienic, convenient and instinctive to use. Change the way you control your kitchen with just a single touch.

Ideal for busy kitchens where there's always something going on, EasyTouch is hygienic and convenient, and comes without any compromise on style. With GROHE EasyTouch you can spend less time cleaning and more time cooking, baking, kneading, finger-painting... living.

## LIBERATE Your Hands

The kitchen is the heart of your life at home – and let's face it, sometimes life gets messy. With GROHE's innovative Touch faucets sticky fingers won't slow you down and cross-contamination is a thing of the past. Hidden GROHE technology lets you start and stop the flow of water with a single tap of your arm, wrist or the back of your hand, anywhere on the spout. No more greasy fingerprints or struggling to turn a lever with your elbow.