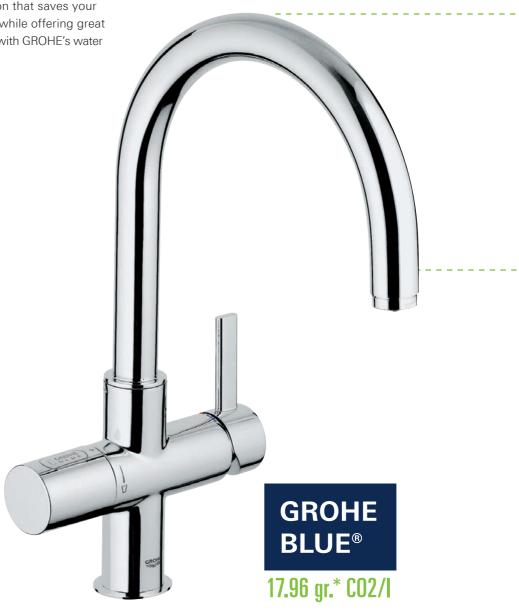

### A SMART SOLUTION FOR YOUR OFFICE KITCHEN

A busy office runs on... tea, coffee and lots of fresh water. From water-cooler moments to brainstorms powered by a pot of hot coffee, drinking water is at the heart of the day-to-day life of any company. Now you can find a smarter solution that saves your company time, energy and money, while offering great taste and unbelievable convenience, with GROHE's water systems.

### MOST ENVIRONMENTALLY SUSTAINABLE

With no plastic bottles and lower CO2 emissions\* than for normal bottled water GROHE Blue® will reduce your office's carbon footprint.

The University of Goettingen made a detailed analysis of the influence of drinking water production on our environment. With only 17.96 gr per litre, GROHE Blue® saves up to 62.4% CO2 emissions compared to gallon water and 83.4% compared to bottled water.