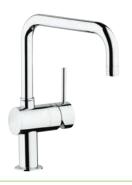

### GROHE EUROCUBE

Make a statement with GROHE's Cubist masterpiece. The Eurocube's strong lines and solid, architectural shape is perfect for modern kitchens where design is at the forefront. From the lever's cut-out detailing to the new professional-grade features, this is a faucet for those who are both style conscious and serious about their cooking.

## GROHE EUROCUBE

Eurocube is available in two versions. Choose between a swivel spout model and the new semi-professional mixer with pull-out dual spray. Mounted on a spring hose with 360° movement, the head switches easily between two spray options, giving ultimate flexibility and great high-spec performance.

31 255 000 / 31 255 DC0 Sink mixer ,000000

• 6

31 395 000 / 31 395 DC0 Professional sink mixer

GROHE StarLight®

Colour options: O00 | StarLight Chrome | OC0 | SuperSteel

GROHE SilkMove®