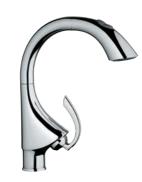

### GROHE K7

Bring the appealing style of a professional faucet into your home and discover a new world of power and performance. The K7 collection has been designed with the passionate cook in mind, and created with the help of professional chefs, offering you complete flexibility with a stunning centrepiece faucet. With a number of products in the range we know you'll love their combination of aesthetic excellence with unrivalled functionality.

### GROHE K7

Sleek and striking, the K7 range offers a professional-style kitchen faucet in two spout heights, featuring a 360° turnable spring arm for maximum flexibility and a solid metal spray which allows for easy switching between mousseur and spray function. The K7 range also offers a swivel spout and variants with extractable dual spray and side sprays which guarantee the highest performance levels as well as stunning design. The K7 collection offers the ultimate flexibility for kitchens where performance really matters.

1

**32 175 000 / 32 175 DC0** Sink mixer

**32 950 000 / 32 950 DC0** Professional sink mixer

**32 176 000 / 32 176 DC0** Sink mixer with pull-out spray

•

•

Speed Clean

**31 379 000 / 31 379 DC0** Professional sink mixer