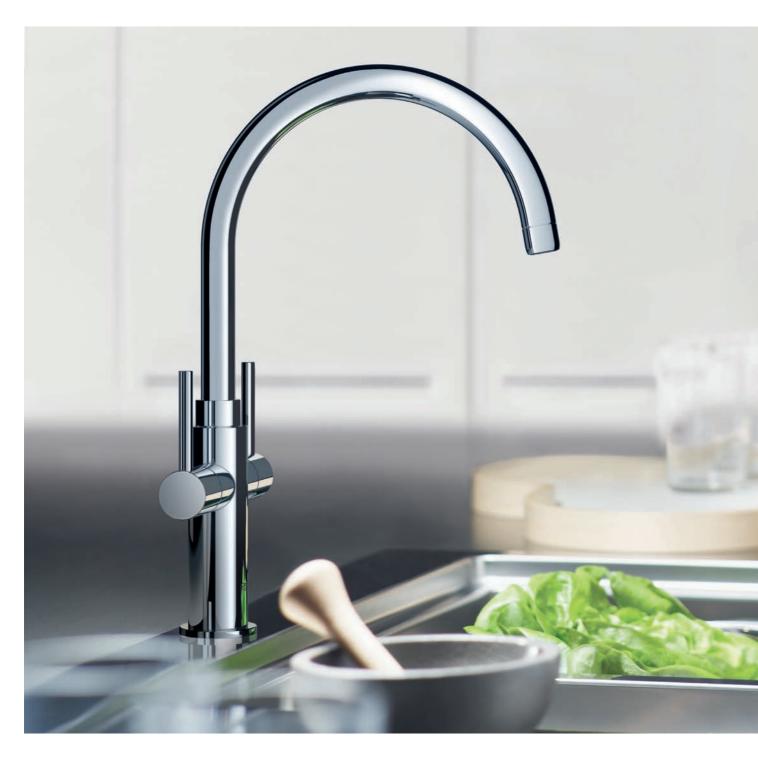

### GROHE PERFORMANCE LINES

The source of functionality in your kitchen. Our performance lines offer practical features, installation options and unrivalled design choices, perfect for every home.

GROHE EUROPLUS GROHE EURODISC COSMOPOLITAN GROHE CONCETTO GROHE EUROSTYLE COSMOPOLITAN

### GROHE EUROPLUS

Simple, streamlined and modern – GROHE's Europlus has a universal appeal. A sculpted body flows seamlessly into a smooth lever handle, tilted at a 7 degree angle for easy handling and optimal ergonomics. Choose from a low or medium-height spout model, and add a pull-out dual spray for even greater flexibility.