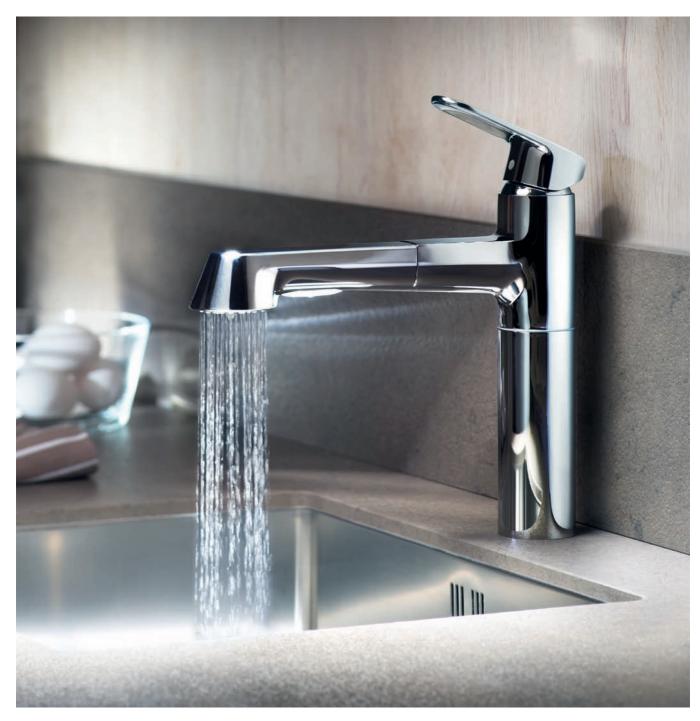

### THE SOURCE OF CONVENIENCE

Many of our models are available with pull-out mousseurs and sprays, a convenient and time-saving feature, either for rinsing salads, vegetables or for washing greasy pans. You will be amazed at the adaptability and flexibility of our range of professional sprays – to help make your life in the kitchen as easy as possible.

**Pull-Out Mousseur** Increases the operating radius of your faucet.

SpeedClean Remove limescale with a single wipe.

Accommodating your every wish and desire, GROHE water systems and kitchen faucets include user-centric features and ingenious details that make all the difference. More choice, more comfort and more flexibility; which is why our products are such a pleasure to use.