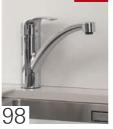

## LIBERATE Your Hands

The kitchen is the heart of your life at home – and let's face it, sometimes life gets messy. With GROHE's innovative Touch faucets sticky fingers won't slow you down and cross-contamination is a thing of the past. Hidden GROHE technology lets you start and stop the flow of water with a single tap of your arm, wrist or the back of your hand, anywhere on the spout. No more greasy fingerprints or struggling to turn a lever with your elbow.