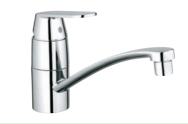

# GROHE CONCETTO

Making distinctive design accessible for all, Concetto is ideal for kitchens where style and practicality have to go hand-in-hand. Design-lovers will adore the distinctive silhouette based on a series of cylinders, while the hard-working cook will appreciate the finger-tip control and great performance.

**32 661 001 / 32 661 DC1** Sink mixer high spout

• 6

**32 667 001** Sink mixer wall-mounted

•

**32 663 001 / 32 663 DC1** Sink mixer high spout with pull-out mousseur

• @

**31 483 001 / 31 483 DC1** Sink mixer high spout with pull-out mousseur spray

# GROHE CONCETTO

Choose from a low, medium or high spout, with swivel spout or extractable mousseur. Add to this the new pull-out dual spray function on the medium spout faucet, and you can see that GROHE's Concetto range really has got all the options covered in a stylish, minimalist design.

**31 128 001 / 31 128 DC1** Sink mixer medium spout

• •

A

**31 129 001 / 31 129 DC1** Sink mixer medium spout with pull-out mousseur

• 6

0

**30 273 001 / 30 273 DC1** Sink mixer medium spout with pull-out dual spray