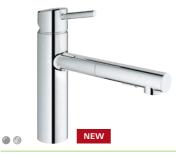

# GROHE CONCETTO

Making distinctive design accessible for all, Concetto is ideal for kitchens where style and practicality have to go hand-in-hand. Design-lovers will adore the distinctive silhouette based on a series of cylinders, while the hard-working cook will appreciate the finger-tip control and great performance.

# GROHE CONCETTO

Choose from a low, medium or high spout, with swivel spout or extractable mousseur. Add to this the new pull-out dual spray function on the medium spout faucet, and you can see that GROHE's Concetto range really has got all the options covered in a stylish, minimalist design.

**31 128 001 / 31 128 DC1** Sink mixer medium spout

• •

A

**31 129 001 / 31 129 DC1** Sink mixer medium spout with pull-out mousseur

• 6

0

**30 273 001 / 30 273 DC1** Sink mixer medium spout with pull-out dual spray