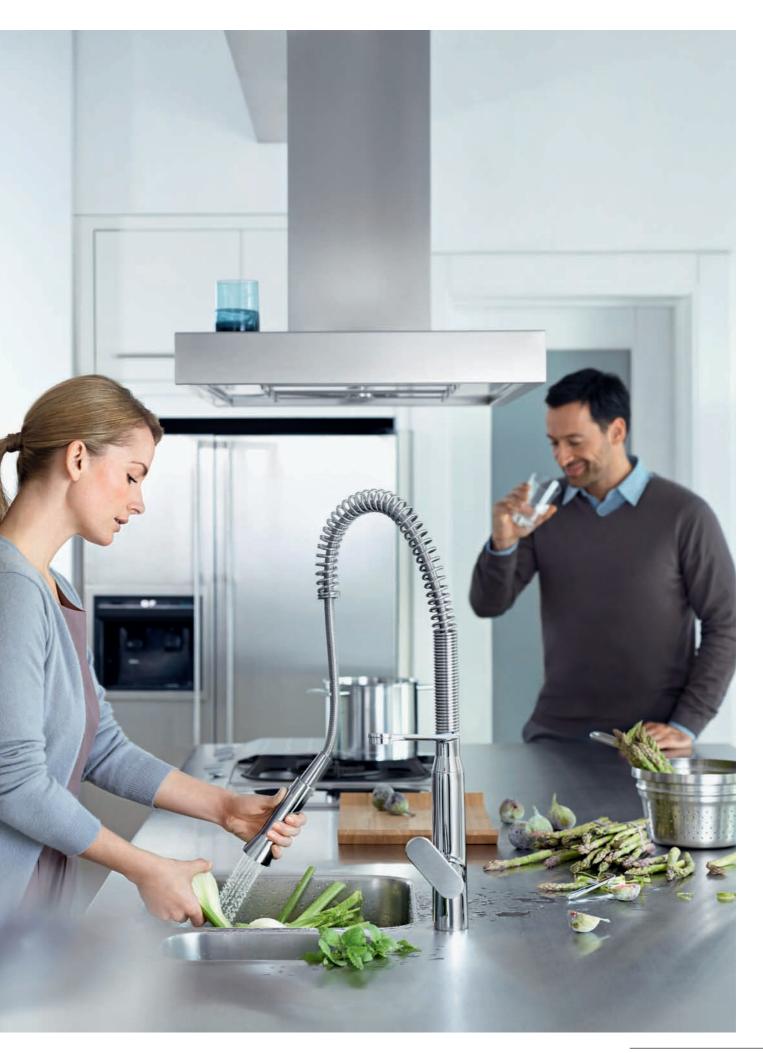

### THE SOURCE OF CONVENIENCE

Many of our models are available with pull-out mousseurs and sprays, a convenient and time-saving feature, either for rinsing salads, vegetables or for washing greasy pans. You will be amazed at the adaptability and flexibility of our range of professional sprays – to help make your life in the kitchen as easy as possible.

EasyTouch Just touch the faucet at any point with your wrist, elbow or just your fingertip to turn the faucet ON and OFF.

ProfessionalSpray Features a 360° spring arm and easy switching between the spray and mousseur.

**Pull-Out Mousseur** Increases the operating radius of your faucet.

SpeedClean Remove limescale with a single wipe.

Accommodating your every wish and desire, GROHE water systems and kitchen faucets include user-centric features and ingenious details that make all the difference. More choice, more comfort and more flexibility; which is why our products are such a pleasure to use.