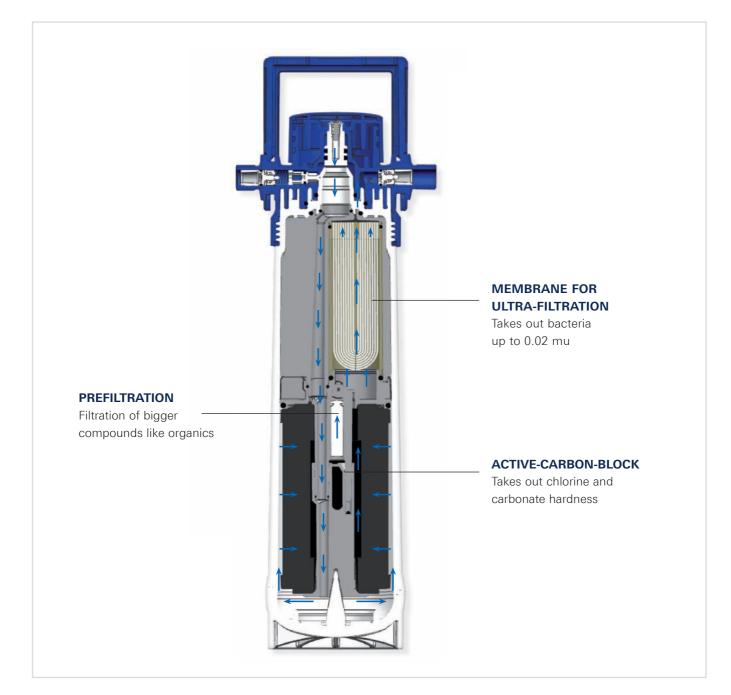

#### The most precious resource in the safest hands

Tap water is now transformed into safe, pure refreshment, using the innovative GROHE Blue<sup>®</sup> Ultra-Safe product range. GROHE Blue<sup>®</sup> Ultra-Safe filters the water with technology supplied by BWT and then cools it down to the ideal temperature for you to enjoy. The GROHE Blue<sup>®</sup> Ultra-Safe filter removes bacteria and purifies the water by taking out chlorine and other unwanted substances to ensure the safest and freshest drinking experience.

#### GROHE BLUE® ULTRASAFE FILTER DETAILS

**Proposition:** Improvement of Water Quality

**Technology:** Carbon Block with Ultra Filtration

#### Benefit:

Filters chlorine and organic compounds, reduces the carbonate hardness, takes out every bacteria up to 0.02 mu

Capacity: 600 Liter or max. 6 months