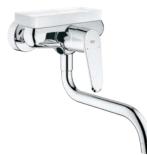

### GROHE AMBI

Opt for a contemporary classic with the Ambi faucet range. Advanced engineering meets subtle design options in Ambi's two models, both with the comfortable functionality of twin forward-rotating levers.

**30 189 000** Contemporary 2 handle sink mixer

**30 190 000** Cosmopolitan 2 handle sink mixer

**40 536 000** Contemporary soap dispenser for liquid soaps storage bin 0.4 I

**40 535 000** Cosmopolitan soap dispenser for liquid soaps storage bin 0.4 I