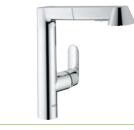

### GROHE K7

Bring the appealing style of a professional faucet into your home and discover a new world of power and performance. The K7 collection has been designed with the passionate cook in mind, and created with the help of professional chefs, offering you complete flexibility with a stunning centrepiece faucet. With a number of products in the range we know you'll love their combination of aesthetic excellence with unrivalled functionality.

### GROHE K7

Sleek and striking, the K7 range offers a professional-style kitchen faucet in two spout heights, featuring a 360° turnable spring arm for maximum flexibility and a solid metal spray which allows for easy switching between mousseur and spray function. The K7 range also offers a swivel spout and variants with extractable dual spray and side sprays which guarantee the highest performance levels as well as stunning design. The K7 collection offers the ultimate flexibility for kitchens where performance really matters.

1

**32 175 000 / 32 175 DC0** Sink mixer

**32 950 000 / 32 950 DC0** Professional sink mixer

**32 176 000 / 32 176 DC0** Sink mixer with pull-out spray

•

•

Speed Clean

**31 379 000 / 31 379 DC0** Professional sink mixer