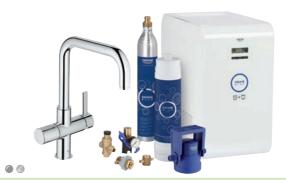

#### **31 324 001 / 31 324 DC1** GROHE Blue® Chilled & Sparkling Starter Kit comprises: Single-lever mixer with filter function, water filter complete with filter head, cooler and carbonator box

#### 31 355 001 / 31 355 DC1

GROHE Blue<sup>®</sup> K7 Chilled & Sparkling Starter Kit comprises: Single-lever mixer with side spray and filter function, water filter complete with filter head, cooler and carbonator box