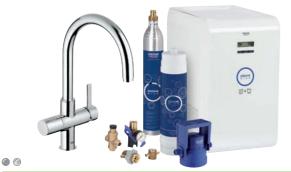

#### 31 323 001 / 31 323 DC1

GROHE Blue® Chilled & Sparkling

Starter Kit comprises: Single-lever mixer with filter function, water filter complete with filter head, cooler and carbonator box

#### **Colour options:**

001/002 | StarLight Chrome | 
 DC1/DC2 | SuperSteel