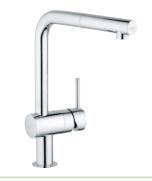

### GROHE MINTA

Every family likes variety from the kitchen and that is exactly what Minta delivers. All Minta taps share one unmistakeable feature, which is the minimalist cylindrical shape. GROHE's most popular kitchen collection is now filled with additional innovative features like the new extractable dual-spray. The collection is available in GROHE StarLight<sup>®</sup> chrome and in highly resistant SuperSteel finish.

### GROHE MINTA

Our most popular faucet combines a distinctively minimal silhouette with huge flexibility and innovative features. From a model with a swivel spout to one with a pull-out mousseur or the new retractable dual-spray head, plus two choices of durable finish, GROHE Minta puts the choice in your hands.

32 168 000 / 32 168 DC0 Sink mixer L-spout with pull-out mousseur

• •

• 6

32 488 000 / 32 488 DC0 Sink mixer U-spout

30 274 000 / 30 274 DC0 Sink mixer L-spout with pull-out dual spray

32 067 000 / 32 067 DC0 Sink mixer U-spout with pull-out mousseur