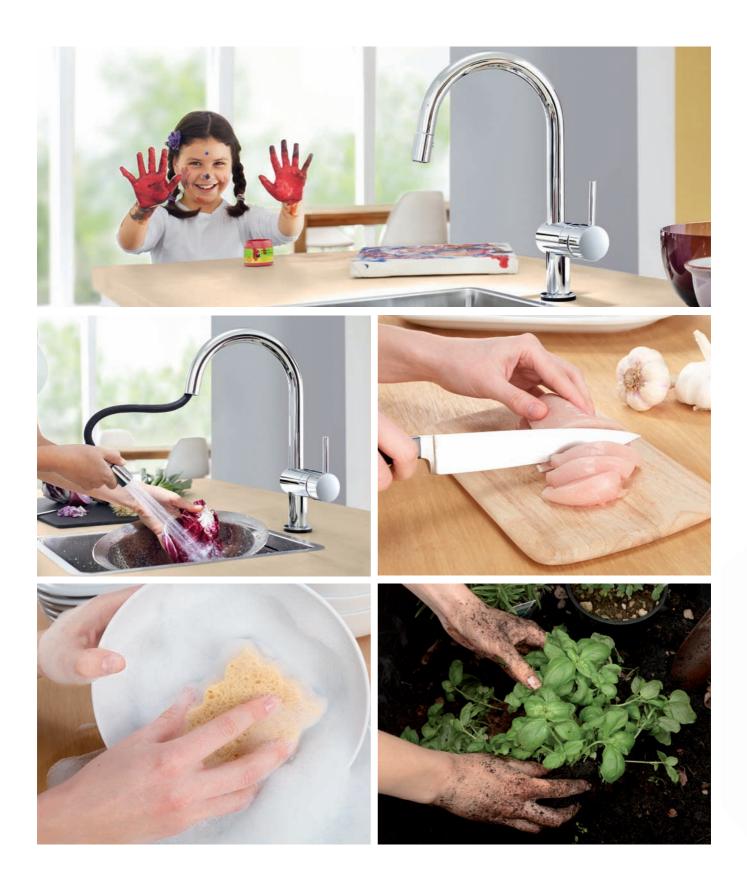

# LOVE AT **FIRST TOUCH**

Kitchens are hands-on places, where multi-tasking is a must. Why not make life easier for yourself with a GROHE Touch faucet? It lets you control the flow of water with a simple touch of the wrist or forearm, making your kitchen more hygienic, convenient and instinctive to use. Change the way you control your kitchen with just a single touch.

Ideal for busy kitchens where there's always something going on, EasyTouch is hygienic and convenient, and comes without any compromise on style. With GROHE EasyTouch you can spend less time cleaning and more time cooking, baking, kneading, finger-painting... living.

## LIBERATE Your Hands

The kitchen is the heart of your life at home – and let's face it, sometimes life gets messy. With GROHE's innovative Touch faucets sticky fingers won't slow you down and cross-contamination is a thing of the past. Hidden GROHE technology lets you start and stop the flow of water with a single tap of your arm, wrist or the back of your hand, anywhere on the spout. No more greasy fingerprints or struggling to turn a lever with your elbow.