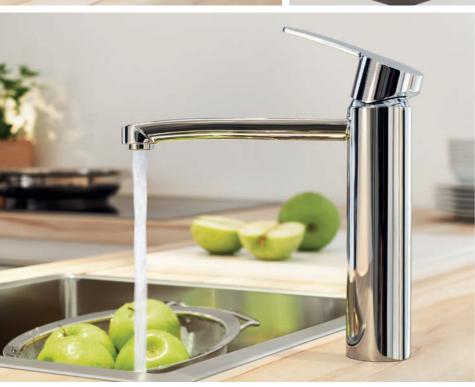

# THE Source of Living

Water is used for drinking and cooking all over the world. We use running water in the kitchen around 100 times every day! We take it so much for granted that we often don't think of water when we hear the word kitchen. We forget what has to work hardest in the kitchen: the kitchen faucet. An appliance that is used this frequently must naturally be durable and function perfectly every day. In addition, since kitchens are increasingly becoming living spaces, it also has to look great. That is why ergonomics, functionality, aesthetics and finishes are so important in GROHE kitchen faucets. In short this is why we refer to GROHE in the kitchen as <u>The Source of Living</u>.

### THE SOURCE OF TECHNOLOGY

High-quality materials, outstanding design and innovative technologies ensure that your GROHE faucet will last a lifetime. Our faucet levers feature GROHE SilkMove® technology, making them extremely easy and precise to operate. Many different designs and spout heights give you huge scope when choosing your kitchen furniture and sink; whilst pre-window models ensure there is a model to meet all your installation requirements.