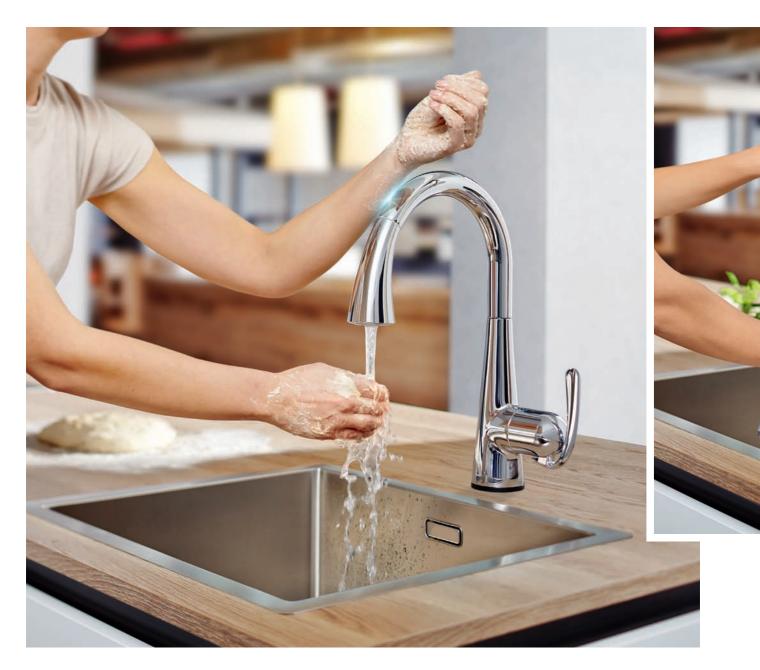

# LOVE AT **FIRST TOUCH**

Kitchens are hands-on places, where multi-tasking is a must. Why not make life easier for yourself with a GROHE Touch faucet? It lets you control the flow of water with a simple touch of the wrist or forearm, making your kitchen more hygienic, convenient and instinctive to use. Change the way you control your kitchen with just a single touch.

Ideal for busy kitchens where there's always something going on, EasyTouch is hygienic and convenient, and comes without any compromise on style. With GROHE EasyTouch you can spend less time cleaning and more time cooking, baking, kneading, finger-painting... living.

## LIBERATE Your Hands

The kitchen is the heart of your life at home – and let's face it, sometimes life gets messy. With GROHE's innovative Touch faucets sticky fingers won't slow you down and cross-contamination is a thing of the past. Hidden GROHE technology lets you start and stop the flow of water with a single tap of your arm, wrist or the back of your hand, anywhere on the spout. No more greasy fingerprints or struggling to turn a lever with your elbow.