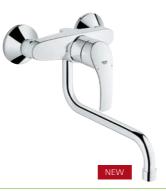

### GROHE EUROPLUS

Simple, streamlined and modern – GROHE's Europlus has a universal appeal. A sculpted body flows seamlessly into a smooth lever handle, tilted at a 7 degree angle for easy handling and optimal ergonomics. Choose from a low or medium-height spout model, and add a pull-out dual spray for even greater flexibility.

**33 930 002** Sink mixer medium spout

**33 933 002** Sink mixer medium spout with pull-out dual spray

**32 941 002** Sink mixer low spout

**32 942 002** Sink mixer low spout with pull-out dual spray

**40 536 000** Contemporary soap dispenser for liquid soaps storage bin 0.4 I