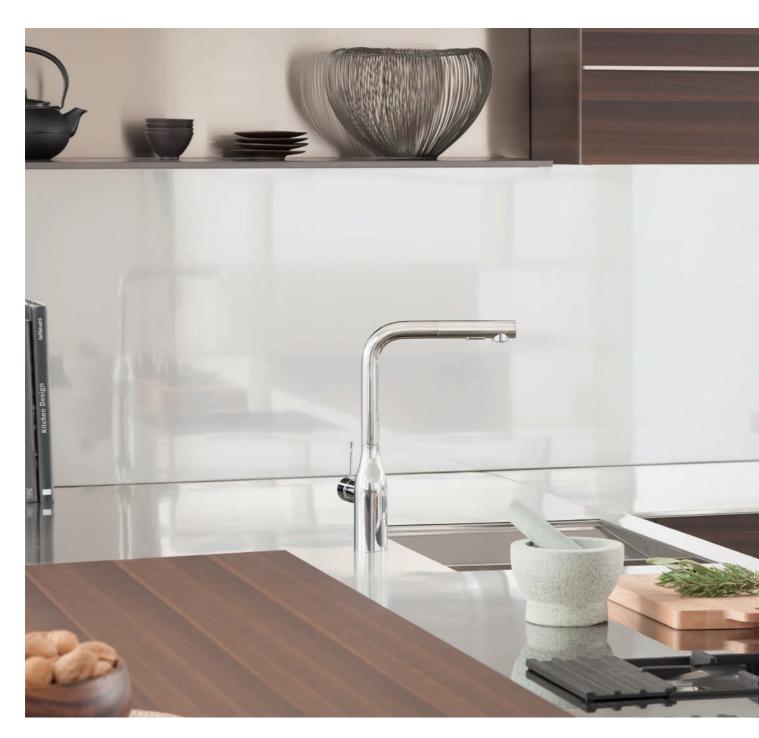

#### **GROHE KITCHEN**

# THE Source of Living

Water is used for drinking and cooking all over the world. We use running water in the kitchen around 100 times every day! We take it so much for granted that we often don't think of water when we hear the word kitchen. We forget what has to work hardest in the kitchen: the kitchen faucet. An appliance that is used this frequently must naturally be durable and function perfectly every day. In addition, since kitchens are increasingly becoming living spaces, it also has to look great. That is why ergonomics, functionality, aesthetics and finishes are so important in GROHE kitchen faucets. In short this is why we refer to GROHE in the kitchen as <u>The Source of Living</u>.