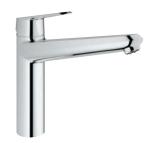

### GROHE EUROPLUS

Simple, streamlined and modern – GROHE's Europlus has a universal appeal. A sculpted body flows seamlessly into a smooth lever handle, tilted at a 7 degree angle for easy handling and optimal ergonomics. Choose from a low or medium-height spout model, and add a pull-out dual spray for even greater flexibility.

**33 930 002** Sink mixer medium spout

**33 933 002** Sink mixer medium spout with pull-out dual spray

**32 941 002** Sink mixer low spout

**32 942 002** Sink mixer low spout with pull-out dual spray

**40 536 000** Contemporary soap dispenser for liquid soaps storage bin 0.4 I