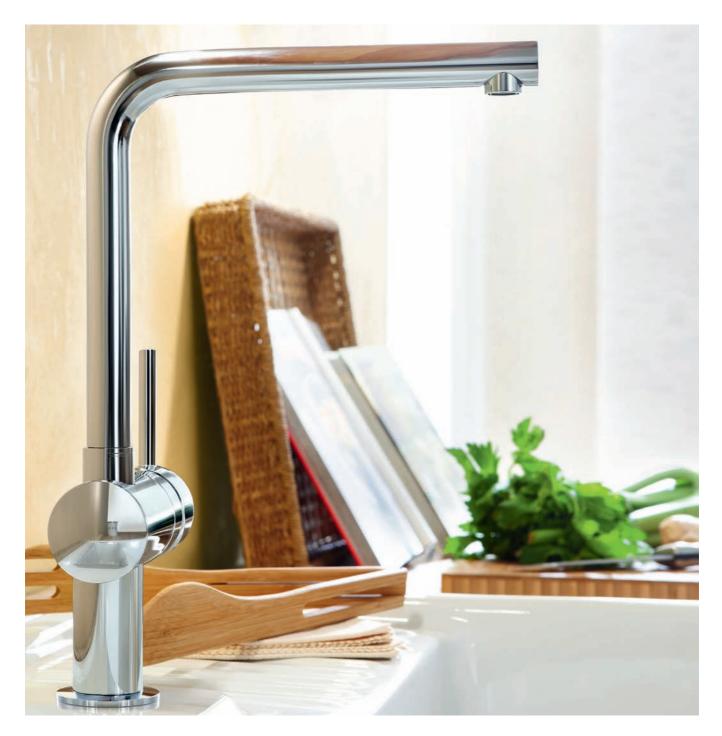

### THE SOURCE OF TECHNOLOGY

High-quality materials, outstanding design and innovative technologies ensure that your GROHE faucet will last a lifetime. Our faucet levers feature GROHE SilkMove® technology, making them extremely easy and precise to operate. Many different designs and spout heights give you huge scope when choosing your kitchen furniture and sink; whilst pre-window models ensure there is a model to meet all your installation requirements.

### THE SOURCE OF STYLE

Our full range of modern 'cosmopolitan', timeless 'contemporary', and simply 'authentic' style faucets offers you exactly the right faucet to match your needs and your taste. And you will want your kitchen faucet to stay looking as good as the day it was installed. GROHE StarLight® chrome resists scratches and ensures a lifelong shiny finish, and if you like the look of stainless steel, you'll love our SuperSteel® finish.