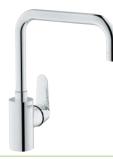

### GROHE EUROCUBE

Make a statement with GROHE's Cubist masterpiece. The Eurocube's strong lines and solid, architectural shape is perfect for modern kitchens where design is at the forefront. From the lever's cut-out detailing to the new professional-grade features, this is a faucet for those who are both style conscious and serious about their cooking.

## GROHE EUROCUBE

Eurocube is available in two versions. Choose between a swivel spout model and the new semi-professional mixer with pull-out dual spray. Mounted on a spring hose with 360° movement, the head switches easily between two spray options, giving ultimate flexibility and great high-spec performance.

31 255 000 / 31 255 DC0 Sink mixer ,000000

• 6

31 395 000 / 31 395 DC0 Professional sink mixer

GROHE StarLight®

Colour options: O00 | StarLight Chrome | OC0 | SuperSteel

GROHE SilkMove®