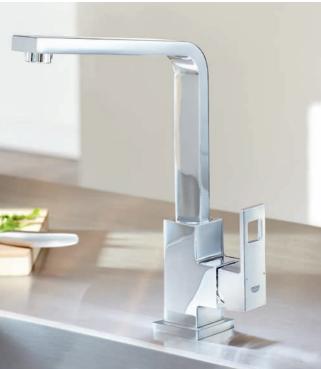

### GROHE EUROCUBE

Make a statement with GROHE's Cubist masterpiece. The Eurocube's strong lines and solid, architectural shape is perfect for modern kitchens where design is at the forefront. From the lever's cut-out detailing to the new professional-grade features, this is a faucet for those who are both style conscious and serious about their cooking.

## GROHE EUROCUBE

Eurocube is available in two versions. Choose between a swivel spout model and the new semi-professional mixer with pull-out dual spray. Mounted on a spring hose with 360° movement, the head switches easily between two spray options, giving ultimate flexibility and great high-spec performance.