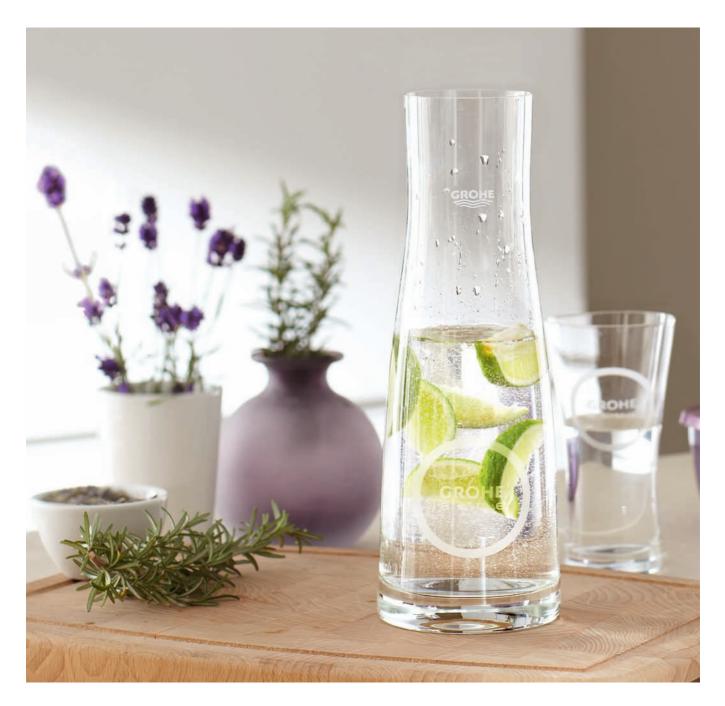

## GROHE BLUE® ACCESSORIES

Make the most of having delicious chilled, filtered water on tap with our range of GROHE Blue® Accessories. From replacement filters for all GROHE Blue® faucets, to CO2 cartridges for GROHE Blue® chilled and sparkling, plus our own range of branded GROHE water glasses and carafe, you'll find all you need to enjoy your seamless supply of cool, fresh drinking water in your home.

**40 422 000** GROHE Blue<sup>®</sup> CO2 bottle 425g

**40 437 000** GROHE Blue<sup>®</sup> Glass 6 pieces

40 405 000 GROHE Blue® Glass carafe