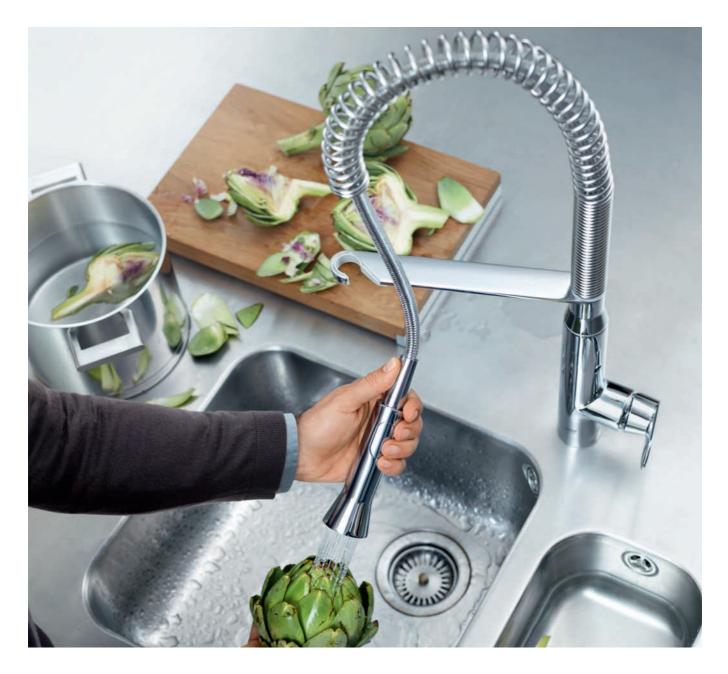

### GROHE K7

Bring the appealing style of a professional faucet into your home and discover a new world of power and performance. The K7 collection has been designed with the passionate cook in mind, and created with the help of professional chefs, offering you complete flexibility with a stunning centrepiece faucet. With a number of products in the range we know you'll love their combination of aesthetic excellence with unrivalled functionality.

### GROHE K7

Sleek and striking, the K7 range offers a professional-style kitchen faucet in two spout heights, featuring a 360° turnable spring arm for maximum flexibility and a solid metal spray which allows for easy switching between mousseur and spray function. The K7 range also offers a swivel spout and variants with extractable dual spray and side sprays which guarantee the highest performance levels as well as stunning design. The K7 collection offers the ultimate flexibility for kitchens where performance really matters.

1

**32 175 000 / 32 175 DC0** Sink mixer

**32 950 000 / 32 950 DC0** Professional sink mixer

**32 176 000 / 32 176 DC0** Sink mixer with pull-out spray

•

•

Speed Clean

**31 379 000 / 31 379 DC0** Professional sink mixer