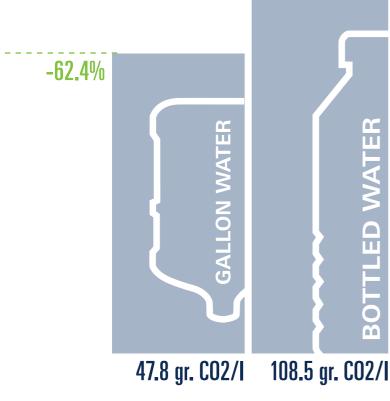

### MOST ENVIRONMENTALLY SUSTAINABLE

With no plastic bottles and lower CO2 emissions\* than for normal bottled water GROHE Blue® will reduce your office's carbon footprint.

The University of Goettingen made a detailed analysis of the influence of drinking water production on our environment. With only 17.96 gr per litre, GROHE Blue® saves up to 62.4% CO2 emissions compared to gallon water and 83.4% compared to bottled water.