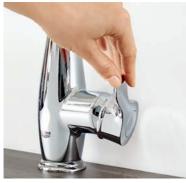

## HANDS ON FEATURES

Lead+Nickel Free No contact of water with lead and nickel due to isolated inner water ways.

The aerator is easy to install and de-install using just a coin.

RealSteel Made of solid stainless steel, a robust material with anti-bacterial properties.

Lead and nickel free: separated inner water ways Isolated inner water ways guarantee water has no contact with lead or nickel

**EasyExchange mousseur** The mousseur is easy to install and de-install using just a coin