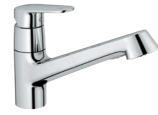

### GROHE MINTA

Every family likes variety from the kitchen and that is exactly what Minta delivers. All Minta taps share one unmistakeable feature, which is the minimalist cylindrical shape. GROHE's most popular kitchen collection is now filled with additional innovative features like the new extractable dual-spray. The collection is available in GROHE StarLight<sup>®</sup> chrome and in highly resistant SuperSteel finish.

### GROHE MINTA

Our most popular faucet combines a distinctively minimal silhouette with huge flexibility and innovative features. From a model with a swivel spout to one with a pull-out mousseur or the new retractable dual-spray head, plus two choices of durable finish, GROHE Minta puts the choice in your hands.

32 168 000 / 32 168 DC0 Sink mixer L-spout with pull-out mousseur

• •

• 6

32 488 000 / 32 488 DC0 Sink mixer U-spout

30 274 000 / 30 274 DC0 Sink mixer L-spout with pull-out dual spray

32 067 000 / 32 067 DC0 Sink mixer U-spout with pull-out mousseur