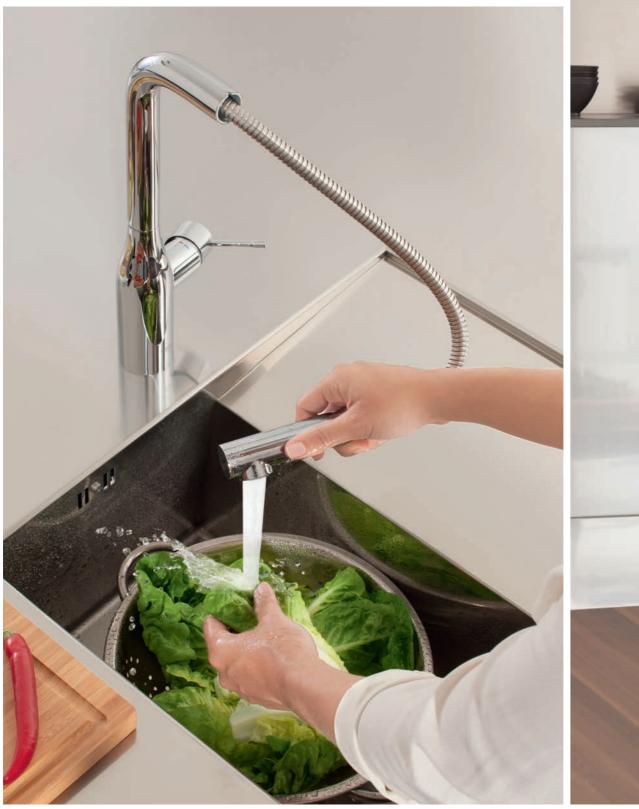

### THE SOURCE OF CONVENIENCE

Many of our models are available with pull-out mousseurs and sprays, a convenient and time-saving feature, either for rinsing salads, vegetables or for washing greasy pans. You will be amazed at the adaptability and flexibility of our range of professional sprays – to help make your life in the kitchen as easy as possible.

EasyTouch Just touch the faucet at any point with your wrist, elbow or just your fingertip to turn the faucet ON and OFF.

ProfessionalSpray Features a 360° spring arm and easy switching between the spray and mousseur.

**Pull-Out Dual Spray** Increases operating radius of the faucet and offers easy switching between mousseur and the spray.

**Pull-Out Mousseur Spray** Increases operating radius of the faucet and offers different sprays.