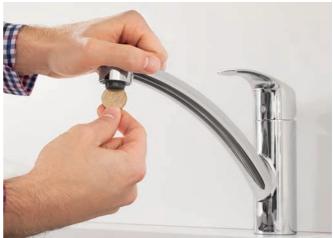

## HANDS ON FEATURES

Lead+Nickel Free No contact of water with lead and nickel due to isolated inner water ways.

The aerator is easy to install and de-install using just a coin.

RealSteel Made of solid stainless steel, a robust material with anti-bacterial properties.

### MAKE The Smart Design Choice

Eurosmart has more features than ever before. The easy exchange mousseur lets you install or remove it to clean limescale with just a coin. Separate inner water ways guarantee that the water inside the faucet never comes into contact with lead or nickel. You'll also find that our optional variant with GROHE SilkMove® ES cartridge supplies cold water only when the lever is in the central position, which saves energy because water is not heated unnecessarily. Add to that an integrated temperature limiter that can be individually set to your desired maximum temperature and you'll understand why Eurosmart puts unbeatable functionality in your hands.

Lead and nickel free: separated inner water ways Isolated inner water ways guarantee water has no contact with lead or nickel

**EasyExchange mousseur** The mousseur is easy to install and de-install using just a coin