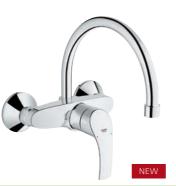

### 33 281 002 Sink mixer low spout lead & nickel free 33 281 20E with GROHE EcoJoy

30 260 002 Sink mixer low spout lead & nickel free with GROHE SilkMove® ES

33 202 002

31 391 002 Sink mixer wall mounted short projection

32 224 002 Sink mixer wall mounted regular projection

40 536 000 Contemporary soap dispenser for liquid soaps storage bin 0.4 l