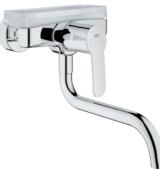

# GROHE COSTA L

Classic design reinterpreted for today's kitchen – Costa L takes the classic Costa design and adds solid metal handles and long-life parts for a look and function that's designed to be durable.

**31 831 001** Sink mixer

**31 191 001** Sink mixer wall-mounted

**40 536 000** Contemporary soap dispenser for liquid soaps storage bin 0.4 I