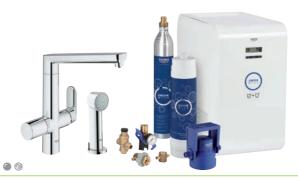

#### 31 355 001 / 31 355 DC1

GROHE Blue<sup>®</sup> K7 Chilled & Sparkling Starter Kit comprises: Single-lever mixer with side spray and filter function, water filter complete with filter head, cooler and carbonator box

#### 31 302 001 / 31 302 DC1

GROHE Blue<sup>®</sup> Mono Chilled & Sparkling Starter Kit comprises: Single-lever mixer with filter function, water filter complete with filter head, cooler and carbonator box