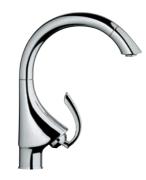

### GROHE K7

Bring the appealing style of a professional faucet into your home and discover a new world of power and performance. The K7 collection has been designed with the passionate cook in mind, and created with the help of professional chefs, offering you complete flexibility with a stunning centrepiece faucet. With a number of products in the range we know you'll love their combination of aesthetic excellence with unrivalled functionality.

### GROHE K7

Sleek and striking, the K7 range offers a professional-style kitchen faucet in two spout heights, featuring a 360° turnable spring arm for maximum flexibility and a solid metal spray which allows for easy switching between mousseur and spray function. The K7 range also offers a swivel spout and variants with extractable dual spray and side sprays which guarantee the highest performance levels as well as stunning design. The K7 collection offers the ultimate flexibility for kitchens where performance really matters.

1

**32 175 000 / 32 175 DC0** Sink mixer

**32 950 000 / 32 950 DC0** Professional sink mixer

**32 176 000 / 32 176 DC0** Sink mixer with pull-out spray

•

•

Speed Clean

**31 379 000 / 31 379 DC0** Professional sink mixer