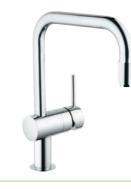

### GROHE MINTA

Every family likes variety from the kitchen and that is exactly what Minta delivers. All Minta taps share one unmistakeable feature, which is the minimalist cylindrical shape. GROHE's most popular kitchen collection is now filled with additional innovative features like the new extractable dual-spray. The collection is available in GROHE StarLight<sup>®</sup> chrome and in highly resistant SuperSteel finish.

### GROHE MINTA

Our most popular faucet combines a distinctively minimal silhouette with huge flexibility and innovative features. From a model with a swivel spout to one with a pull-out mousseur or the new retractable dual-spray head, plus two choices of durable finish, GROHE Minta puts the choice in your hands.

32 168 000 / 32 168 DC0 Sink mixer L-spout with pull-out mousseur

• •

• 6

32 488 000 / 32 488 DC0 Sink mixer U-spout

30 274 000 / 30 274 DC0 Sink mixer L-spout with pull-out dual spray

32 067 000 / 32 067 DC0 Sink mixer U-spout with pull-out mousseur