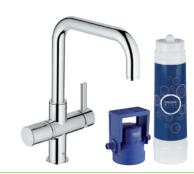

## GROHE BLUE® CHILLED & SPARKLING

Do you like your chilled drinking water still or sparkling? Somewhere in between? With GROHE Blue® the choice is all yours. First the water is filtered to remove impurities. Then it is chilled to create that mountain-fresh taste. And when you turn on the tap a simple twist of the handle lets you choose whether still, medium sparkling or sparkling water flows into your glass.

Fresh water tailored to your exact taste, flowing straight from the faucet – it's as easy as 1, 2, 3. While the right-hand lever on a GROHE Blue® faucet mixes hot and cold water as normal, a handle on the left serves the chilled and filtered water and controls how sparkling your drinking water is, from perfectly still to bursting with bubbles.

An LED indicator in the lever changes colour to let you see your chosen carbonation level at a glance – still, medium sparkling or sparkling – as well as telling you when the filter capacity has fallen below 10% and will soon need to be changed. The water temperature can also be set to your personal taste, individually regulated to between 6 °C and 10 °C.

#### 31 323 001 / 31 323 DC1

GROHE Blue® Chilled & Sparkling

Starter Kit comprises: Single-lever mixer with filter function, water filter complete with filter head, cooler and carbonator box