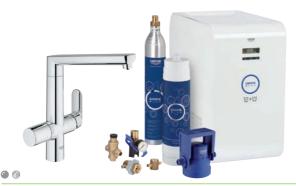

#### **31 324 001 / 31 324 DC1** GROHE Blue® Chilled & Sparkling Starter Kit comprises: Single-lever mixer with filter function, water filter complete with filter head, cooler and carbonator box