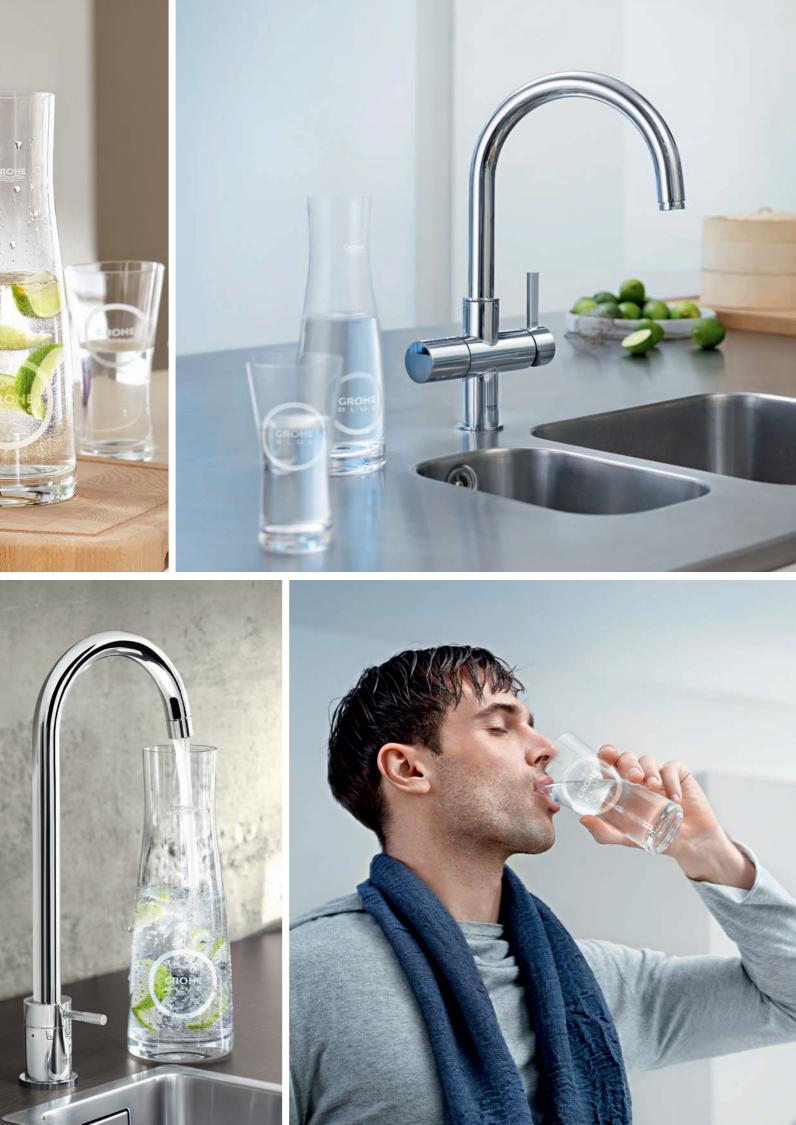

## GROHE BLUE®

Imagine drinking water fresh from a mountain spring – life-affirming, thirst-quenching, and absolutely pure. Now imagine the same health-giving, untainted water flowing directly from your own kitchen faucet. The GROHE Blue® water system makes this a reality in your own home. It transforms ordinary tap water and filters it, leaving a taste as fresh and pure as nature intended.

## PURITY You can taste

It all comes down to taste. A representative survey which asked consumers to taste GROHE Blue<sup>®</sup> water alongside three leading still mineral waters found that GROHE Blue<sup>®</sup> water tastes better! 73% of consumers assessed the taste of GROHE Blue<sup>®</sup> water as "fresh", while only 63 % of those surveyed found the mineral waters to have a "fresh" taste.

GROHE Blue<sup>®</sup> water doesn't just taste great by itself: it also gives coffee and tea a much more refined and intensive taste.

Clear taste test winner over 3 leading mineral waters GROHE Blue® tastes fresher!

## GROHE BLUE® CHILLED & SPARKLING

Do you like your chilled drinking water still or sparkling? Somewhere in between? With GROHE Blue® the choice is all yours. First the water is filtered to remove impurities. Then it is chilled to create that mountain-fresh taste. And when you turn on the tap a simple twist of the handle lets you choose whether still, medium sparkling or sparkling water flows into your glass.

Fresh water tailored to your exact taste, flowing straight from the faucet – it's as easy as 1, 2, 3. While the right-hand lever on a GROHE Blue® faucet mixes hot and cold water as normal, a handle on the left serves the chilled and filtered water and controls how sparkling your drinking water is, from perfectly still to bursting with bubbles.