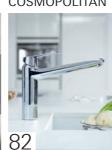

### GROHE EUROSTYLE COSMOPOLITAN

Great design and great performance are at your fingertips with the Eurostyle Cosmopolitan range. From the appealing lozenge-shape of the lever to a choice of dynamic spout shapes, Eurostyle Cosmopolitan has a solution for every type of kitchen environment.

### GROHE EUROSTYLE COSMOPOLITAN

Low, medium or high spout, a pull-out mousser option, even a model perfect for installation below a kitchen window – the Eurostyle Cosmopolitan offers design options that you'll love with the great GROHE performance you'd expect.

**33 975 002** Sink mixer high spout

**30 221 002** Sink mixer high spout

**31 126 002** Sink mixer high spout with pull-out mousseur

**31 482 002** Sink mixer high spout with pull-out mousseur spray

**31 124 002** Sink mixer medium spout

**31 159 002** Sink mixer pre-window

**33 977 002** Sink mixer low spout

**33 982 002 + 18 383 002** Sink mixer wall-mounted with tray

**40 535 000** Cosmopolitan soap dispenser for liquid soaps storage bin 0.4 I