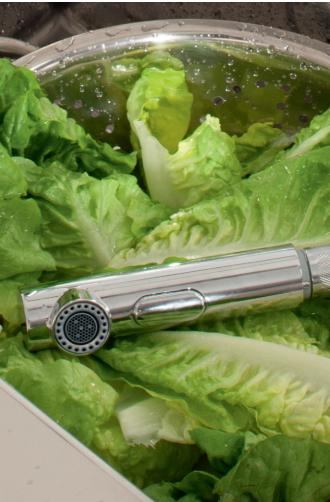

### THE SOURCE OF CONVENIENCE

Many of our models are available with pull-out mousseurs and sprays, a convenient and time-saving feature, either for rinsing salads, vegetables or for washing greasy pans. You will be amazed at the adaptability and flexibility of our range of professional sprays – to help make your life in the kitchen as easy as possible.

**Pull-Out Mousseur** Increases the operating radius of your faucet.

SpeedClean Remove limescale with a single wipe.

Accommodating your every wish and desire, GROHE water systems and kitchen faucets include user-centric features and ingenious details that make all the difference. More choice, more comfort and more flexibility; which is why our products are such a pleasure to use.