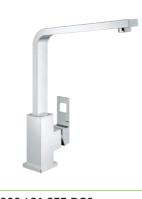

### GROHE K7

Bring the appealing style of a professional faucet into your home and discover a new world of power and performance. The K7 collection has been designed with the passionate cook in mind, and created with the help of professional chefs, offering you complete flexibility with a stunning centrepiece faucet. With a number of products in the range we know you'll love their combination of aesthetic excellence with unrivalled functionality.

### GROHE K7

Sleek and striking, the K7 range offers a professional-style kitchen faucet in two spout heights, featuring a 360° turnable spring arm for maximum flexibility and a solid metal spray which allows for easy switching between mousseur and spray function. The K7 range also offers a swivel spout and variants with extractable dual spray and side sprays which guarantee the highest performance levels as well as stunning design. The K7 collection offers the ultimate flexibility for kitchens where performance really matters.

1

**32 175 000 / 32 175 DC0** Sink mixer

**32 950 000 / 32 950 DC0** Professional sink mixer

**32 176 000 / 32 176 DC0** Sink mixer with pull-out spray

•

•

Speed Clean

**31 379 000 / 31 379 DC0** Professional sink mixer