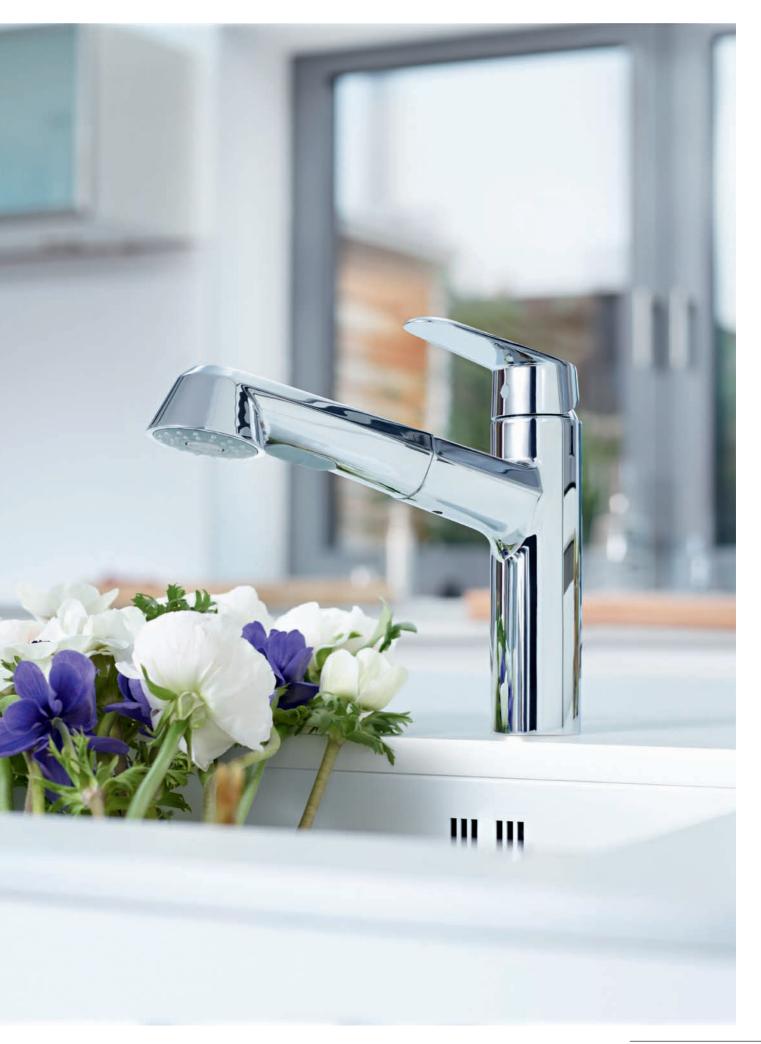

### THE SOURCE OF CONVENIENCE

Many of our models are available with pull-out mousseurs and sprays, a convenient and time-saving feature, either for rinsing salads, vegetables or for washing greasy pans. You will be amazed at the adaptability and flexibility of our range of professional sprays – to help make your life in the kitchen as easy as possible.

**Pull-Out Dual Spray** Increases operating radius of the faucet and offers easy switching between mousseur and the spray.

**Pull-Out Mousseur Spray** Increases operating radius of the faucet and offers different sprays.

**Pull-Out Mousseur** Increases the operating radius of your faucet.

SpeedClean Remove limescale with a single wipe.

Accommodating your every wish and desire, GROHE water systems and kitchen faucets include user-centric features and ingenious details that make all the difference. More choice, more comfort and more flexibility; which is why our products are such a pleasure to use.