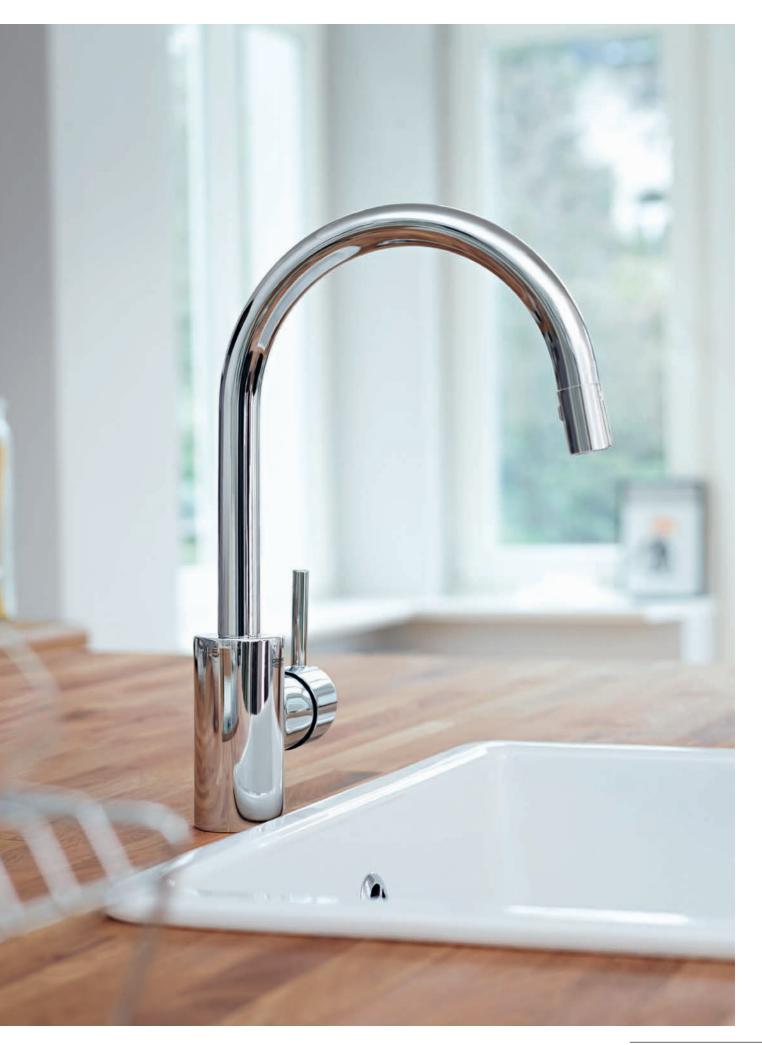

### THE SOURCE OF TECHNOLOGY

High-quality materials, outstanding design and innovative technologies ensure that your GROHE faucet will last a lifetime. Our faucet levers feature GROHE SilkMove® technology, making them extremely easy and precise to operate. Many different designs and spout heights give you huge scope when choosing your kitchen furniture and sink; whilst pre-window models ensure there is a model to meet all your installation requirements.

### THE SOURCE OF STYLE

Our full range of modern 'cosmopolitan', timeless 'contemporary', and simply 'authentic' style faucets offers you exactly the right faucet to match your needs and your taste. And you will want your kitchen faucet to stay looking as good as the day it was installed. GROHE StarLight® chrome resists scratches and ensures a lifelong shiny finish, and if you like the look of stainless steel, you'll love our SuperSteel® finish.