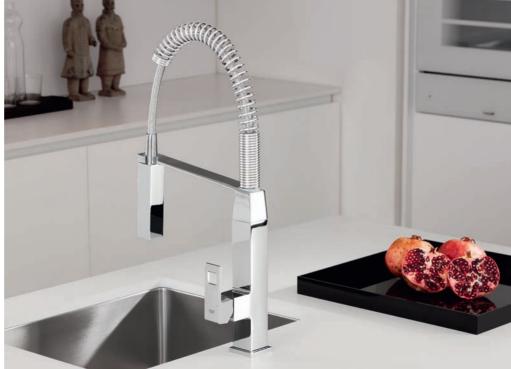

### GROHE K7

Bring the appealing style of a professional faucet into your home and discover a new world of power and performance. The K7 collection has been designed with the passionate cook in mind, and created with the help of professional chefs, offering you complete flexibility with a stunning centrepiece faucet. With a number of products in the range we know you'll love their combination of aesthetic excellence with unrivalled functionality.

### GROHE K7

Sleek and striking, the K7 range offers a professional-style kitchen faucet in two spout heights, featuring a 360° turnable spring arm for maximum flexibility and a solid metal spray which allows for easy switching between mousseur and spray function. The K7 range also offers a swivel spout and variants with extractable dual spray and side sprays which guarantee the highest performance levels as well as stunning design. The K7 collection offers the ultimate flexibility for kitchens where performance really matters.