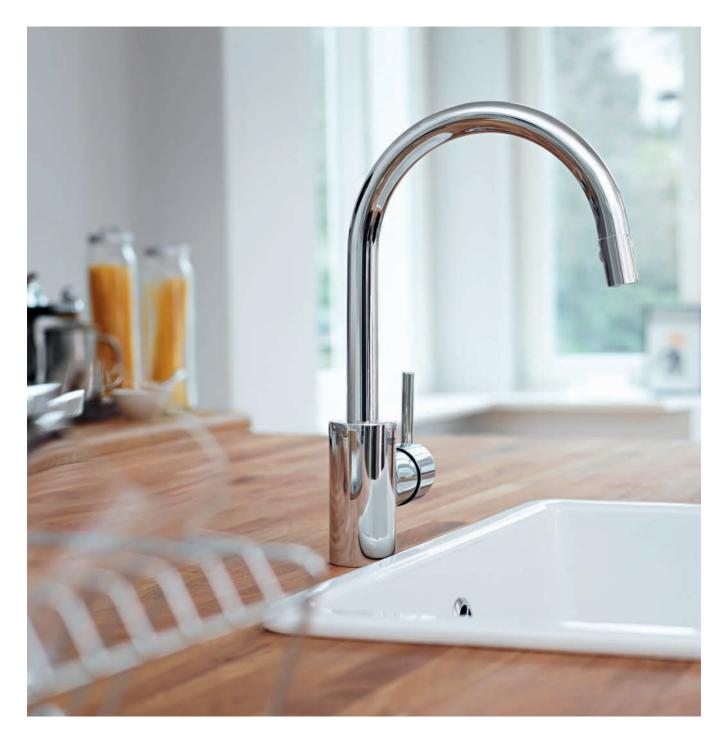

### GROHE MINTA

Every family likes variety from the kitchen and that is exactly what Minta delivers. All Minta taps share one unmistakeable feature, which is the minimalist cylindrical shape. GROHE's most popular kitchen collection is now filled with additional innovative features like the new extractable dual-spray. The collection is available in GROHE StarLight<sup>®</sup> chrome and in highly resistant SuperSteel finish.

### GROHE MINTA

Our most popular faucet combines a distinctively minimal silhouette with huge flexibility and innovative features. From a model with a swivel spout to one with a pull-out mousseur or the new retractable dual-spray head, plus two choices of durable finish, GROHE Minta puts the choice in your hands.