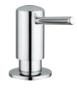

### GROHE SOAP DISPENSERS

The perfect way to add the finishing touch to your kitchen is with one of GROHE's range of modern and elegant soap dispensers. Practical and durable, they are built with classic GROHE workmanship and designed to match all of GROHE's kitchen faucets.

**40 535 000 / 40 535 DC0** Cosmopolitan soap dispenser for liquid soaps storage bin 0.4 I

**40 536 000** Contemporary soap dispenser for liquid soaps storage bin 0.4 I

0

•

00

• •

40 537 000/40 537 ENO Authentic soap dispenser for liquid soaps storage bin 0.4 I