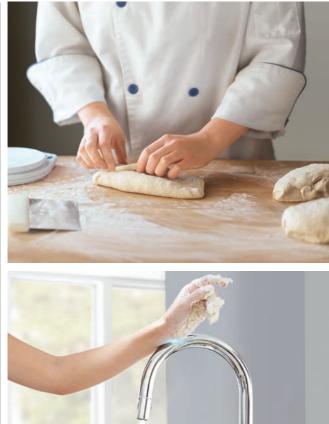

# LOVE AT **FIRST TOUCH**

Kitchens are hands-on places, where multi-tasking is a must. Why not make life easier for yourself with a GROHE Touch faucet? It lets you control the flow of water with a simple touch of the wrist or forearm, making your kitchen more hygienic, convenient and instinctive to use. Change the way you control your kitchen with just a single touch.

Ideal for busy kitchens where there's always something going on, EasyTouch is hygienic and convenient, and comes without any compromise on style. With GROHE EasyTouch you can spend less time cleaning and more time cooking, baking, kneading, finger-painting... living.

## LIBERATE Your Hands

The kitchen is the heart of your life at home – and let's face it, sometimes life gets messy. With GROHE's innovative Touch faucets sticky fingers won't slow you down and cross-contamination is a thing of the past. Hidden GROHE technology lets you start and stop the flow of water with a single tap of your arm, wrist or the back of your hand, anywhere on the spout. No more greasy fingerprints or struggling to turn a lever with your elbow.