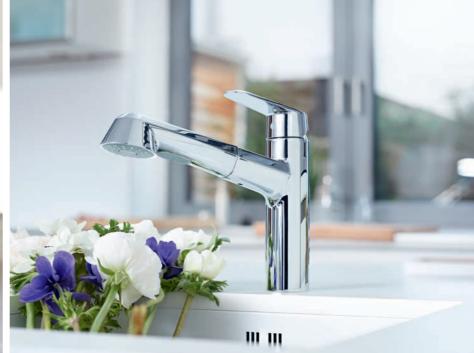

### THE SOURCE OF CONVENIENCE

Many of our models are available with pull-out mousseurs and sprays, a convenient and time-saving feature, either for rinsing salads, vegetables or for washing greasy pans. You will be amazed at the adaptability and flexibility of our range of professional sprays – to help make your life in the kitchen as easy as possible.

**Pull-Out Dual Spray** Increases operating radius of the faucet and offers easy switching between mousseur and the spray.

**Pull-Out Mousseur Spray** Increases operating radius of the faucet and offers different sprays.