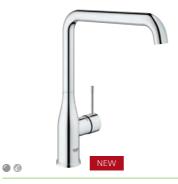

### GROHE PREMIUM LIFESTYLE COLLECTIONS

Introduce a source of individuality to your kitchen. Passionate home chefs will love these cutting-edge designs, combining innovative features with professional-level performance.

### GROHE K7

Bring the appealing style of a professional faucet into your home and discover a new world of power and performance. The K7 collection has been designed with the passionate cook in mind, and created with the help of professional chefs, offering you complete flexibility with a stunning centrepiece faucet. With a number of products in the range we know you'll love their combination of aesthetic excellence with unrivalled functionality.

### GROHE K7

Sleek and striking, the K7 range offers a professional-style kitchen faucet in two spout heights, featuring a 360° turnable spring arm for maximum flexibility and a solid metal spray which allows for easy switching between mousseur and spray function. The K7 range also offers a swivel spout and variants with extractable dual spray and side sprays which guarantee the highest performance levels as well as stunning design. The K7 collection offers the ultimate flexibility for kitchens where performance really matters.

1

**32 175 000 / 32 175 DC0** Sink mixer

**32 950 000 / 32 950 DC0** Professional sink mixer

**32 176 000 / 32 176 DC0** Sink mixer with pull-out spray

•

•

Speed Clean

**31 379 000 / 31 379 DC0** Professional sink mixer