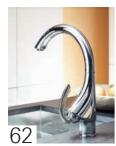

### GROHE K7

Bring the appealing style of a professional faucet into your home and discover a new world of power and performance. The K7 collection has been designed with the passionate cook in mind, and created with the help of professional chefs, offering you complete flexibility with a stunning centrepiece faucet. With a number of products in the range we know you'll love their combination of aesthetic excellence with unrivalled functionality.

### GROHE K7

Sleek and striking, the K7 range offers a professional-style kitchen faucet in two spout heights, featuring a 360° turnable spring arm for maximum flexibility and a solid metal spray which allows for easy switching between mousseur and spray function. The K7 range also offers a swivel spout and variants with extractable dual spray and side sprays which guarantee the highest performance levels as well as stunning design. The K7 collection offers the ultimate flexibility for kitchens where performance really matters.

1

**32 175 000 / 32 175 DC0** Sink mixer

**32 950 000 / 32 950 DC0** Professional sink mixer

**32 176 000 / 32 176 DC0** Sink mixer with pull-out spray

•

•

Speed Clean

**31 379 000 / 31 379 DC0** Professional sink mixer