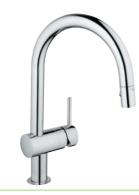

### GROHE MINTA

Every family likes variety from the kitchen and that is exactly what Minta delivers. All Minta taps share one unmistakeable feature, which is the minimalist cylindrical shape. GROHE's most popular kitchen collection is now filled with additional innovative features like the new extractable dual-spray. The collection is available in GROHE StarLight<sup>®</sup> chrome and in highly resistant SuperSteel finish.

### GROHE MINTA

Our most popular faucet combines a distinctively minimal silhouette with huge flexibility and innovative features. From a model with a swivel spout to one with a pull-out mousseur or the new retractable dual-spray head, plus two choices of durable finish, GROHE Minta puts the choice in your hands.

32 168 000 / 32 168 DC0 Sink mixer L-spout with pull-out mousseur

• •

• 6

32 488 000 / 32 488 DC0 Sink mixer U-spout

30 274 000 / 30 274 DC0 Sink mixer L-spout with pull-out dual spray

32 067 000 / 32 067 DC0 Sink mixer U-spout with pull-out mousseur