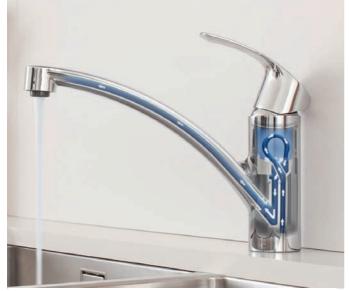

#### SEPARATED INNER WATER WAYS FOR 100 % PURITY AND TASTE

To ensure that GROHE Blue<sup>®</sup> water does not come into contact with unfiltered water or with metal parts after filtering, the high-quality fitting features two separate waterways – one for the ordinary mains water and one for the purified GROHE Blue<sup>®</sup> drinking water. This prevents from becoming tainted, preserving the great filtered taste.