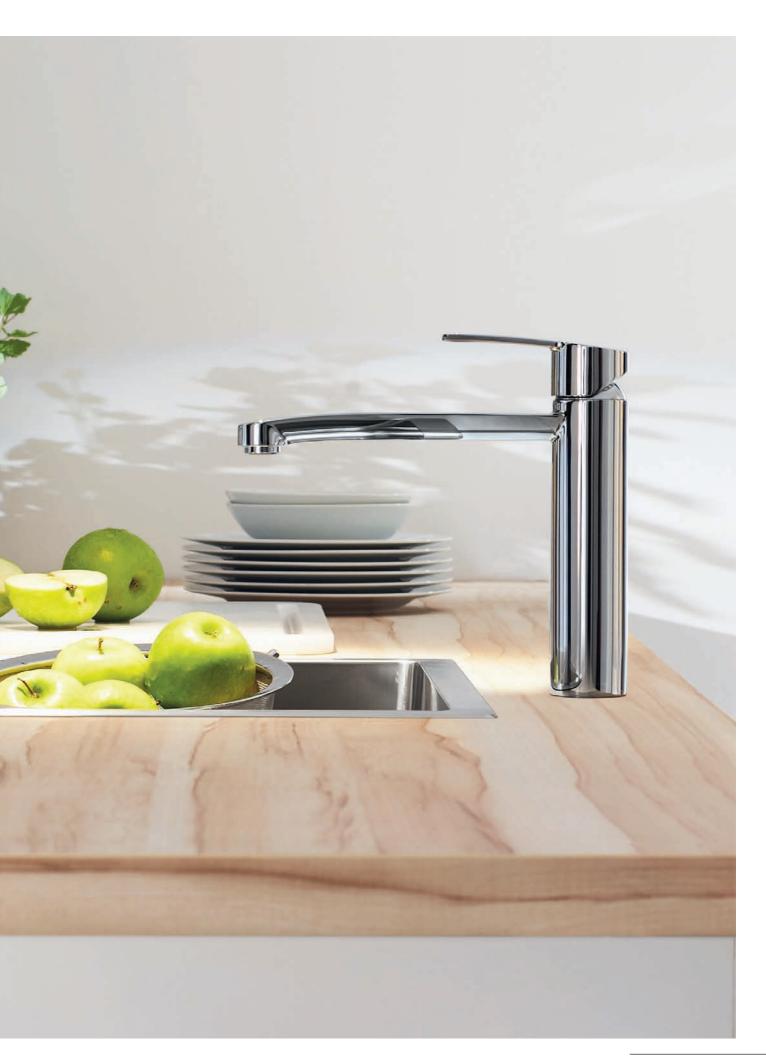

#### **GROHE KITCHEN**

# THE Source of Living

Water is used for drinking and cooking all over the world. We use running water in the kitchen around 100 times every day! We take it so much for granted that we often don't think of water when we hear the word kitchen. We forget what has to work hardest in the kitchen: the kitchen faucet. An appliance that is used this frequently must naturally be durable and function perfectly every day. In addition, since kitchens are increasingly becoming living spaces, it also has to look great. That is why ergonomics, functionality, aesthetics and finishes are so important in GROHE kitchen faucets. In short this is why we refer to GROHE in the kitchen as <u>The Source of Living</u>.