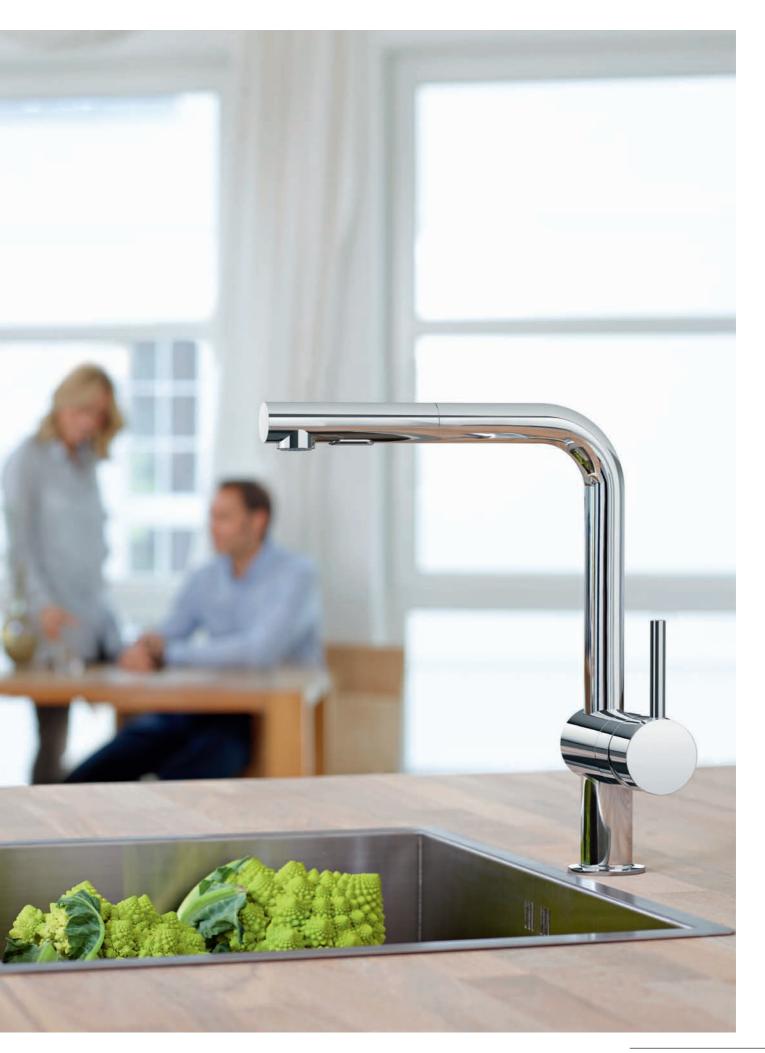

# THE Source of Living

Water is used for drinking and cooking all over the world. We use running water in the kitchen around 100 times every day! We take it so much for granted that we often don't think of water when we hear the word kitchen. We forget what has to work hardest in the kitchen: the kitchen faucet. An appliance that is used this frequently must naturally be durable and function perfectly every day. In addition, since kitchens are increasingly becoming living spaces, it also has to look great. That is why ergonomics, functionality, aesthetics and finishes are so important in GROHE kitchen faucets. In short this is why we refer to GROHE in the kitchen as <u>The Source of Living</u>.

### THE SOURCE OF TECHNOLOGY

High-quality materials, outstanding design and innovative technologies ensure that your GROHE faucet will last a lifetime. Our faucet levers feature GROHE SilkMove® technology, making them extremely easy and precise to operate. Many different designs and spout heights give you huge scope when choosing your kitchen furniture and sink; whilst pre-window models ensure there is a model to meet all your installation requirements.