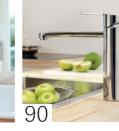

### GROHE K7

Bring the appealing style of a professional faucet into your home and discover a new world of power and performance. The K7 collection has been designed with the passionate cook in mind, and created with the help of professional chefs, offering you complete flexibility with a stunning centrepiece faucet. With a number of products in the range we know you'll love their combination of aesthetic excellence with unrivalled functionality.

### GROHE K7

Sleek and striking, the K7 range offers a professional-style kitchen faucet in two spout heights, featuring a 360° turnable spring arm for maximum flexibility and a solid metal spray which allows for easy switching between mousseur and spray function. The K7 range also offers a swivel spout and variants with extractable dual spray and side sprays which guarantee the highest performance levels as well as stunning design. The K7 collection offers the ultimate flexibility for kitchens where performance really matters.

1

**32 175 000 / 32 175 DC0** Sink mixer

**32 950 000 / 32 950 DC0** Professional sink mixer

**32 176 000 / 32 176 DC0** Sink mixer with pull-out spray

•

•

Speed Clean

**31 379 000 / 31 379 DC0** Professional sink mixer