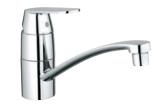

### GROHE EUROPLUS

Simple, streamlined and modern – GROHE's Europlus has a universal appeal. A sculpted body flows seamlessly into a smooth lever handle, tilted at a 7 degree angle for easy handling and optimal ergonomics. Choose from a low or medium-height spout model, and add a pull-out dual spray for even greater flexibility.

**33 930 002** Sink mixer medium spout

**33 933 002** Sink mixer medium spout with pull-out dual spray

**32 941 002** Sink mixer low spout

**32 942 002** Sink mixer low spout with pull-out dual spray

**40 536 000** Contemporary soap dispenser for liquid soaps storage bin 0.4 I