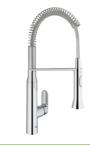

### GROHE K7

Bring the appealing style of a professional faucet into your home and discover a new world of power and performance. The K7 collection has been designed with the passionate cook in mind, and created with the help of professional chefs, offering you complete flexibility with a stunning centrepiece faucet. With a number of products in the range we know you'll love their combination of aesthetic excellence with unrivalled functionality.

### GROHE K7

Sleek and striking, the K7 range offers a professional-style kitchen faucet in two spout heights, featuring a 360° turnable spring arm for maximum flexibility and a solid metal spray which allows for easy switching between mousseur and spray function. The K7 range also offers a swivel spout and variants with extractable dual spray and side sprays which guarantee the highest performance levels as well as stunning design. The K7 collection offers the ultimate flexibility for kitchens where performance really matters.

1

**32 175 000 / 32 175 DC0** Sink mixer

**32 950 000 / 32 950 DC0** Professional sink mixer

**32 176 000 / 32 176 DC0** Sink mixer with pull-out spray

•

•

Speed Clean

**31 379 000 / 31 379 DC0** Professional sink mixer