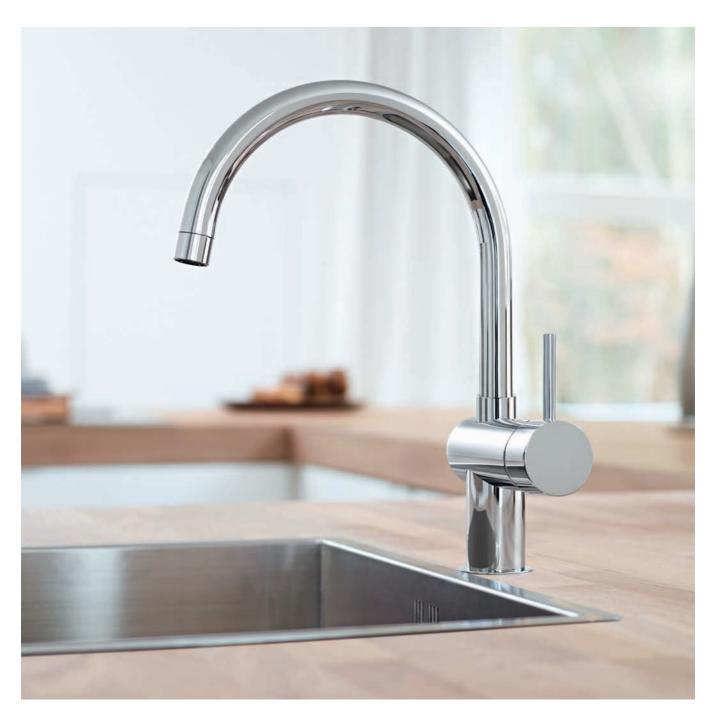

### GROHE MINTA

Every family likes variety from the kitchen and that is exactly what Minta delivers. All Minta taps share one unmistakeable feature, which is the minimalist cylindrical shape. GROHE's most popular kitchen collection is now filled with additional innovative features like the new extractable dual-spray. The collection is available in GROHE StarLight<sup>®</sup> chrome and in highly resistant SuperSteel finish.

### GROHE MINTA

Our most popular faucet combines a distinctively minimal silhouette with huge flexibility and innovative features. From a model with a swivel spout to one with a pull-out mousseur or the new retractable dual-spray head, plus two choices of durable finish, GROHE Minta puts the choice in your hands.