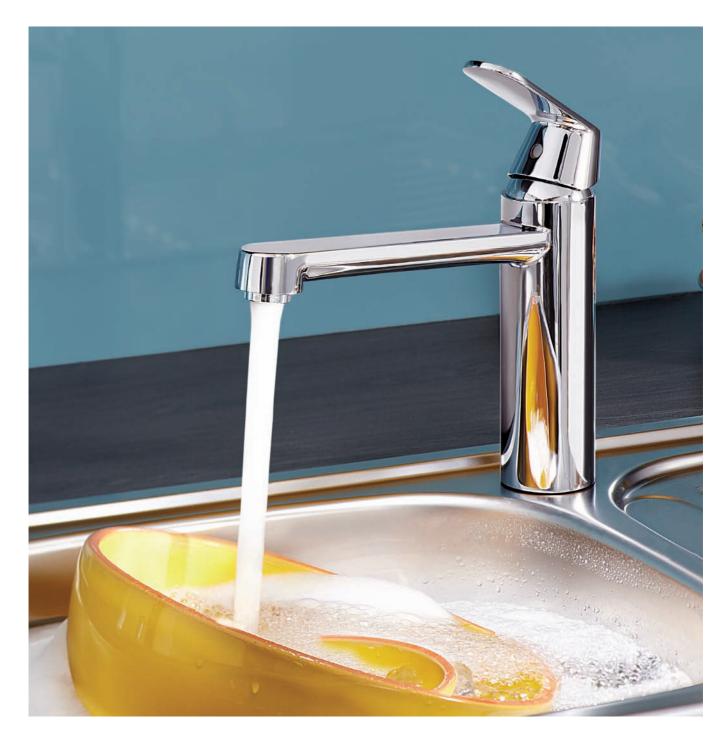

### THE SOURCE OF ENJOYMENT

GROHE delivers top-quality drinking water directly from the faucet – from refreshingly cold to boiling hot. For filtered, chilled and carbonated water, choose GROHE Blue® Chilled & Sparkling. They look great, offer amazing convenience, and GROHE Blue® cuts out the need to buy bottled water, making a valuable contribution to the environment. GROHE helps you enjoy water any way you want.

### THE SOURCE OF TECHNOLOGY

High-quality materials, outstanding design and innovative technologies ensure that your GROHE faucet will last a lifetime. Our faucet levers feature GROHE SilkMove® technology, making them extremely easy and precise to operate. Many different designs and spout heights give you huge scope when choosing your kitchen furniture and sink; whilst pre-window models ensure there is a model to meet all your installation requirements.