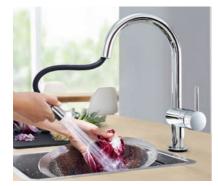

### THE SOURCE OF CONVENIENCE

Many of our models are available with pull-out mousseurs and sprays, a convenient and time-saving feature, either for rinsing salads, vegetables or for washing greasy pans. You will be amazed at the adaptability and flexibility of our range of professional sprays – to help make your life in the kitchen as easy as possible.

**Pull-Out Dual Spray** Increases operating radius of the faucet and offers easy switching between mousseur and the spray.

**Pull-Out Mousseur Spray** Increases operating radius of the faucet and offers different sprays.