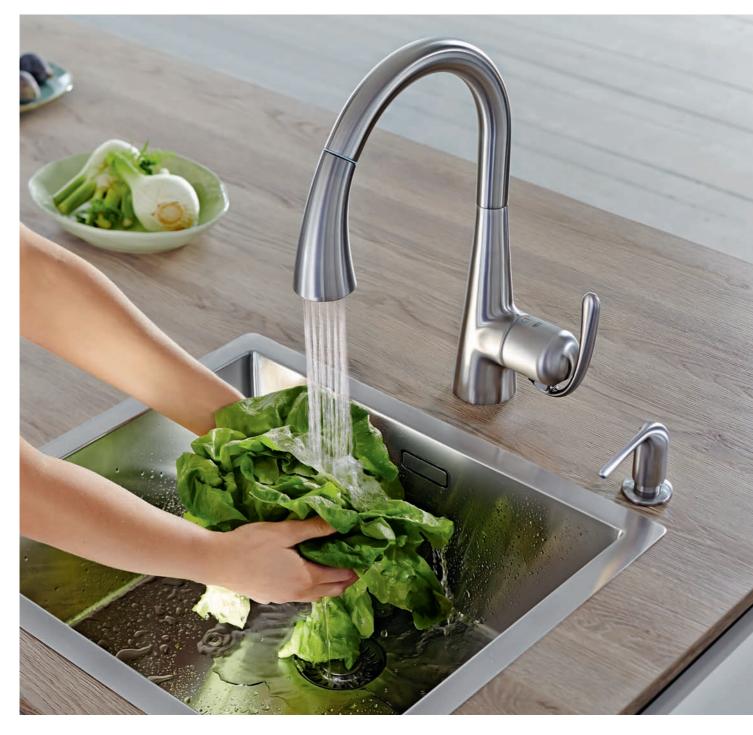

### THE SOURCE OF CONVENIENCE

Many of our models are available with pull-out mousseurs and sprays, a convenient and time-saving feature, either for rinsing salads, vegetables or for washing greasy pans. You will be amazed at the adaptability and flexibility of our range of professional sprays – to help make your life in the kitchen as easy as possible.

## HANDS ON FEATURES

Lead+Nickel Free No contact of water with lead and nickel due to isolated inner water ways.

The aerator is easy to install and de-install using just a coin.

RealSteel Made of solid stainless steel, a robust material with anti-bacterial properties.

**Pull-Out Mousseur** Increases the operating radius of your faucet.

SpeedClean Remove limescale with a single wipe.

Accommodating your every wish and desire, GROHE water systems and kitchen faucets include user-centric features and ingenious details that make all the difference. More choice, more comfort and more flexibility; which is why our products are such a pleasure to use.