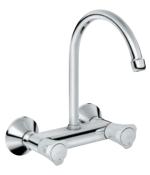

### GROHE AMBI

Opt for a contemporary classic with the Ambi faucet range. Advanced engineering meets subtle design options in Ambi's two models, both with the comfortable functionality of twin forward-rotating levers.

**30 189 000** Contemporary 2 handle sink mixer

**30 190 000** Cosmopolitan 2 handle sink mixer

**40 536 000** Contemporary soap dispenser for liquid soaps storage bin 0.4 I

**40 535 000** Cosmopolitan soap dispenser for liquid soaps storage bin 0.4 I