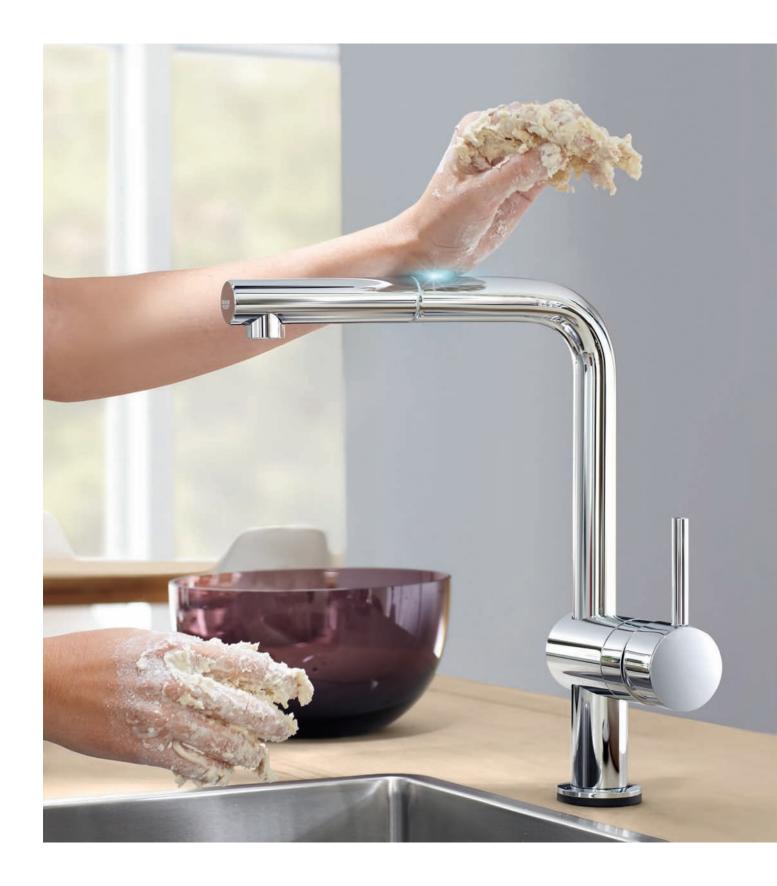

# LOVE AT **FIRST TOUCH**

Kitchens are hands-on places, where multi-tasking is a must. Why not make life easier for yourself with a GROHE Touch faucet? It lets you control the flow of water with a simple touch of the wrist or forearm, making your kitchen more hygienic, convenient and instinctive to use. Change the way you control your kitchen with just a single touch.

Ideal for busy kitchens where there's always something going on, EasyTouch is hygienic and convenient, and comes without any compromise on style. With GROHE EasyTouch you can spend less time cleaning and more time cooking, baking, kneading, finger-painting... living.

## LIBERATE Your Hands

The kitchen is the heart of your life at home – and let's face it, sometimes life gets messy. With GROHE's innovative Touch faucets sticky fingers won't slow you down and cross-contamination is a thing of the past. Hidden GROHE technology lets you start and stop the flow of water with a single tap of your arm, wrist or the back of your hand, anywhere on the spout. No more greasy fingerprints or struggling to turn a lever with your elbow.