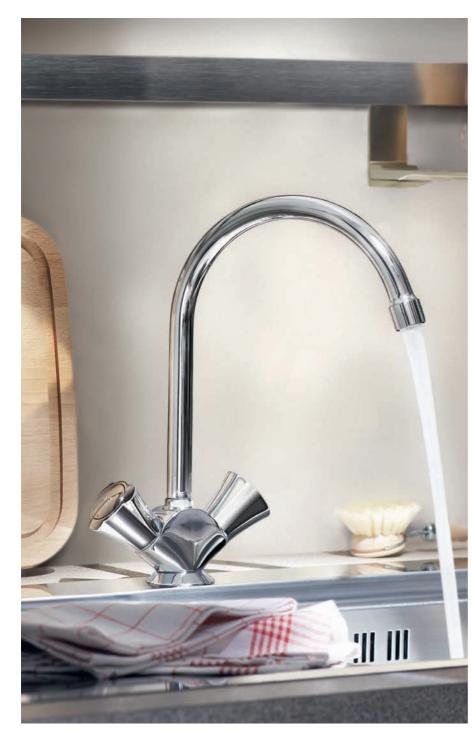

### GROHE AMBI

Opt for a contemporary classic with the Ambi faucet range. Advanced engineering meets subtle design options in Ambi's two models, both with the comfortable functionality of twin forward-rotating levers.

**30 189 000** Contemporary 2 handle sink mixer

**30 190 000** Cosmopolitan 2 handle sink mixer

**40 536 000** Contemporary soap dispenser for liquid soaps storage bin 0.4 I

**40 535 000** Cosmopolitan soap dispenser for liquid soaps storage bin 0.4 I