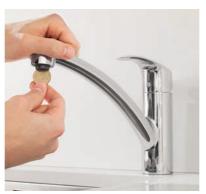

## HANDS ON FEATURES

Lead+Nickel Free No contact of water with lead and nickel due to isolated inner water ways.

The aerator is easy to install and de-install using just a coin.

RealSteel Made of solid stainless steel, a robust material with anti-bacterial properties.

### MAKE The Smart Design Choice

Eurosmart has more features than ever before. The easy exchange mousseur lets you install or remove it to clean limescale with just a coin. Separate inner water ways guarantee that the water inside the faucet never comes into contact with lead or nickel. You'll also find that our optional variant with GROHE SilkMove® ES cartridge supplies cold water only when the lever is in the central position, which saves energy because water is not heated unnecessarily. Add to that an integrated temperature limiter that can be individually set to your desired maximum temperature and you'll understand why Eurosmart puts unbeatable functionality in your hands.

Lead and nickel free: separated inner water ways Isolated inner water ways guarantee water has no contact with lead or nickel

**EasyExchange mousseur** The mousseur is easy to install and de-install using just a coin