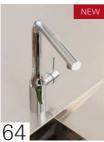

### GROHE EUROCUBE

Make a statement with GROHE's Cubist masterpiece. The Eurocube's strong lines and solid, architectural shape is perfect for modern kitchens where design is at the forefront. From the lever's cut-out detailing to the new professional-grade features, this is a faucet for those who are both style conscious and serious about their cooking.

## GROHE EUROCUBE

Eurocube is available in two versions. Choose between a swivel spout model and the new semi-professional mixer with pull-out dual spray. Mounted on a spring hose with 360° movement, the head switches easily between two spray options, giving ultimate flexibility and great high-spec performance.

31 255 000 / 31 255 DC0 Sink mixer ,000000

• 6

31 395 000 / 31 395 DC0 Professional sink mixer

GROHE StarLight®

Colour options: O00 | StarLight Chrome | OC0 | SuperSteel

GROHE SilkMove®