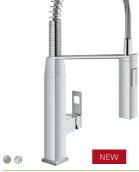

### GROHE K7

Bring the appealing style of a professional faucet into your home and discover a new world of power and performance. The K7 collection has been designed with the passionate cook in mind, and created with the help of professional chefs, offering you complete flexibility with a stunning centrepiece faucet. With a number of products in the range we know you'll love their combination of aesthetic excellence with unrivalled functionality.

### GROHE K7

Sleek and striking, the K7 range offers a professional-style kitchen faucet in two spout heights, featuring a 360° turnable spring arm for maximum flexibility and a solid metal spray which allows for easy switching between mousseur and spray function. The K7 range also offers a swivel spout and variants with extractable dual spray and side sprays which guarantee the highest performance levels as well as stunning design. The K7 collection offers the ultimate flexibility for kitchens where performance really matters.

1

**32 175 000 / 32 175 DC0** Sink mixer

**32 950 000 / 32 950 DC0** Professional sink mixer

**32 176 000 / 32 176 DC0** Sink mixer with pull-out spray

•

•

Speed Clean

**31 379 000 / 31 379 DC0** Professional sink mixer