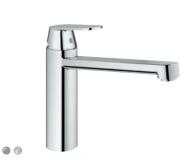

### GROHE MINTA

Every family likes variety from the kitchen and that is exactly what Minta delivers. All Minta taps share one unmistakeable feature, which is the minimalist cylindrical shape. GROHE's most popular kitchen collection is now filled with additional innovative features like the new extractable dual-spray. The collection is available in GROHE StarLight<sup>®</sup> chrome and in highly resistant SuperSteel finish.

### GROHE MINTA

Our most popular faucet combines a distinctively minimal silhouette with huge flexibility and innovative features. From a model with a swivel spout to one with a pull-out mousseur or the new retractable dual-spray head, plus two choices of durable finish, GROHE Minta puts the choice in your hands.

32 168 000 / 32 168 DC0 Sink mixer L-spout with pull-out mousseur

• •

• 6

32 488 000 / 32 488 DC0 Sink mixer U-spout

30 274 000 / 30 274 DC0 Sink mixer L-spout with pull-out dual spray

32 067 000 / 32 067 DC0 Sink mixer U-spout with pull-out mousseur