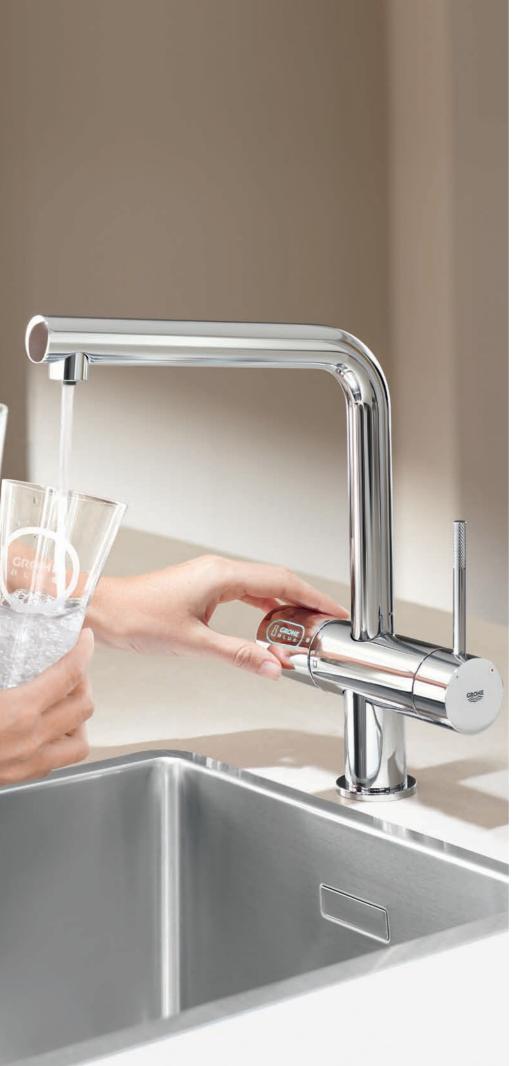

## GROHE BLUE® CHILLED & SPARKLING

Do you like your chilled drinking water still or sparkling? Somewhere in between? With GROHE Blue® the choice is all yours. First the water is filtered to remove impurities. Then it is chilled to create that mountain-fresh taste. And when you turn on the tap a simple twist of the handle lets you choose whether still, medium sparkling or sparkling water flows into your glass.

Fresh water tailored to your exact taste, flowing straight from the faucet – it's as easy as 1, 2, 3. While the right-hand lever on a GROHE Blue® faucet mixes hot and cold water as normal, a handle on the left serves the chilled and filtered water and controls how sparkling your drinking water is, from perfectly still to bursting with bubbles.

## GROHE BLUE® CHILLED & SPARKLING

As well as letting you select your ideal taste in drinking water, GROHE Blue® technology comes in a variety of design styles and options, making it a perfect fit, whatever your style of kitchen. Select one of four desirable faucet styles – the classic GROHE Blue® with C- or U-shaped spout, the GROHE Blue® K7 or the GROHE Blue® Minta.