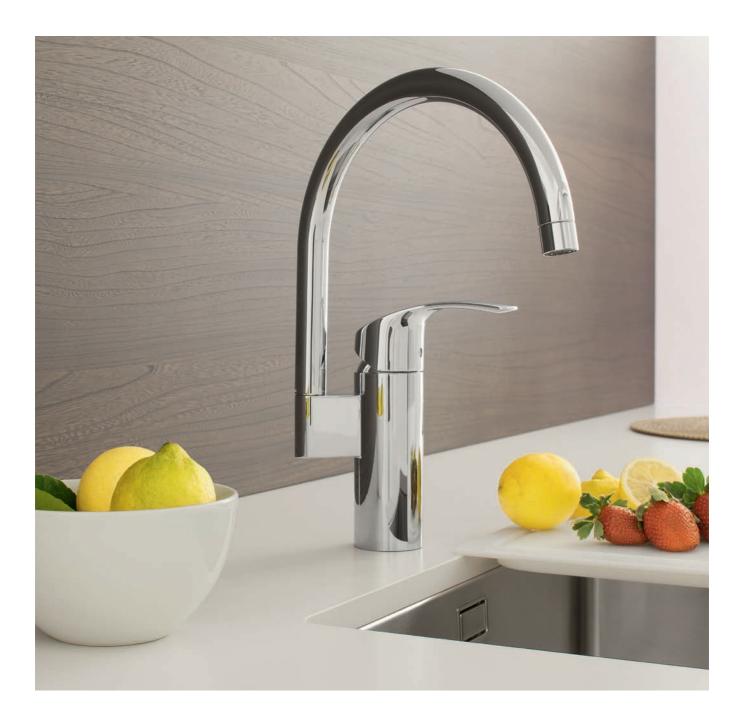

### GROHE ESSENCE

Discover a minimal style that's full of warmth with GROHE's new Essence faucet. The slim architectural shape is enhanced with organic design elements ideal for a contemporary kitchen, inviting touch and interaction for the sensual chef.

### DELICATE DESIGN, POWERFUL FEATURES

A distinctive, delicate body conceals advanced technology in the new Essence faucet. The cylindrical body is super-slim, thanks to a new small cartridge, offering pure elegance without compromise. A solid metal spray head guarantees life-long performance, and you can switch easily between two spray patterns with a toggle function that puts flexibility to the fore.

### GROHE ESSENCE

Choose between two models, one with swivel spout and one with a solid metal pull-out spray, which offers easy switching between mousseur and spray. Add in a choice of two great-looking and durable finishes and you'll see that great design doesn't have to mean compromise on functionality.