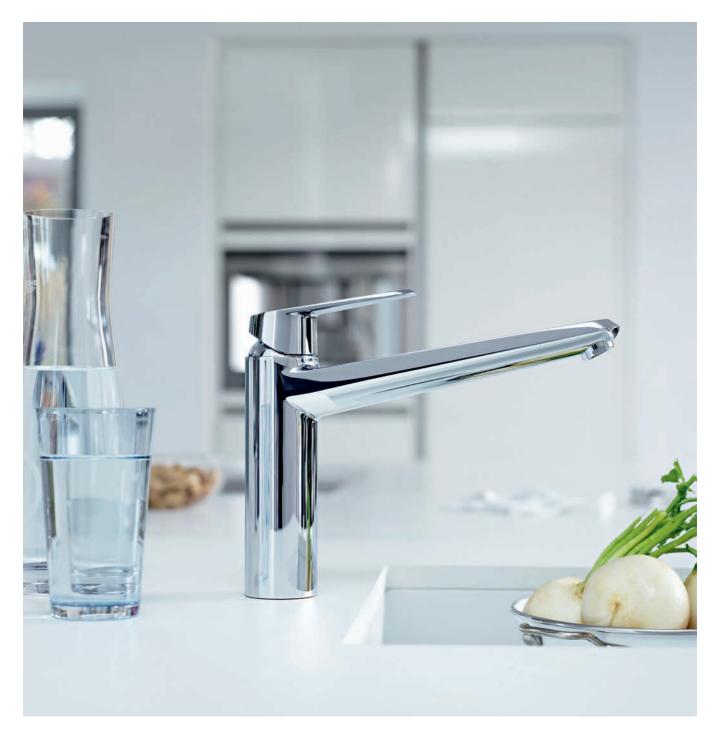

### THE SOURCE OF TECHNOLOGY

High-quality materials, outstanding design and innovative technologies ensure that your GROHE faucet will last a lifetime. Our faucet levers feature GROHE SilkMove® technology, making them extremely easy and precise to operate. Many different designs and spout heights give you huge scope when choosing your kitchen furniture and sink; whilst pre-window models ensure there is a model to meet all your installation requirements.

### THE SOURCE OF STYLE

Our full range of modern 'cosmopolitan', timeless 'contemporary', and simply 'authentic' style faucets offers you exactly the right faucet to match your needs and your taste. And you will want your kitchen faucet to stay looking as good as the day it was installed. GROHE StarLight® chrome resists scratches and ensures a lifelong shiny finish, and if you like the look of stainless steel, you'll love our SuperSteel® finish.