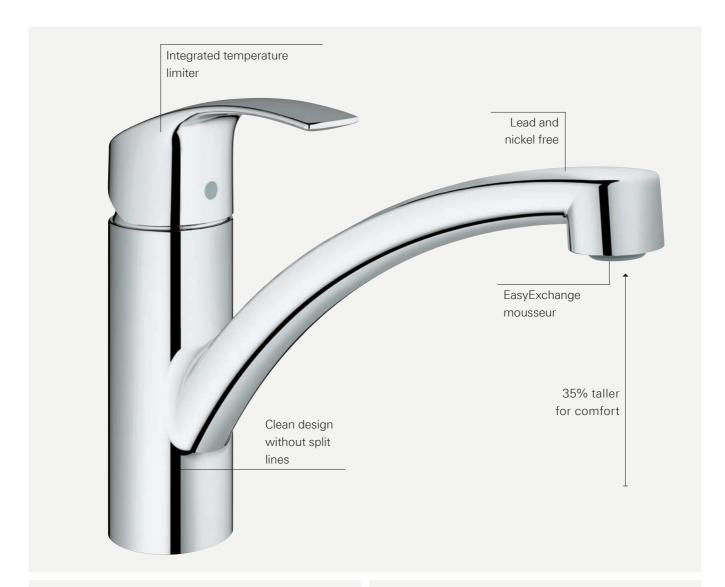

### MAKE The Smart Design Choice

Eurosmart has more features than ever before. The easy exchange mousseur lets you install or remove it to clean limescale with just a coin. Separate inner water ways guarantee that the water inside the faucet never comes into contact with lead or nickel. You'll also find that our optional variant with GROHE SilkMove® ES cartridge supplies cold water only when the lever is in the central position, which saves energy because water is not heated unnecessarily. Add to that an integrated temperature limiter that can be individually set to your desired maximum temperature and you'll understand why Eurosmart puts unbeatable functionality in your hands.

Lead and nickel free: separated inner water ways Isolated inner water ways guarantee water has no contact with lead or nickel

**EasyExchange mousseur** The mousseur is easy to install and de-install using just a coin

### GROHE cartridge with integrated temperature limiter Can be individually set

Can be individually set to the desired maximum water temperature