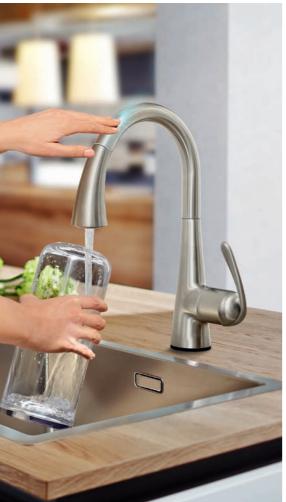

## HANDS ON FEATURES

Lead+Nickel Free No contact of water with lead and nickel due to isolated inner water ways.

The aerator is easy to install and de-install using just a coin.

RealSteel Made of solid stainless steel, a robust material with anti-bacterial properties.

EasyTouch Just touch the faucet at any point with your wrist, elbow or just your fingertip to turn the faucet ON and OFF.

ProfessionalSpray Features a 360° spring arm and easy switching between the spray and mousseur.

# LOVE AT **FIRST TOUCH**

Kitchens are hands-on places, where multi-tasking is a must. Why not make life easier for yourself with a GROHE Touch faucet? It lets you control the flow of water with a simple touch of the wrist or forearm, making your kitchen more hygienic, convenient and instinctive to use. Change the way you control your kitchen with just a single touch.

Ideal for busy kitchens where there's always something going on, EasyTouch is hygienic and convenient, and comes without any compromise on style. With GROHE EasyTouch you can spend less time cleaning and more time cooking, baking, kneading, finger-painting... living.

## LIBERATE Your Hands

The kitchen is the heart of your life at home – and let's face it, sometimes life gets messy. With GROHE's innovative Touch faucets sticky fingers won't slow you down and cross-contamination is a thing of the past. Hidden GROHE technology lets you start and stop the flow of water with a single tap of your arm, wrist or the back of your hand, anywhere on the spout. No more greasy fingerprints or struggling to turn a lever with your elbow.