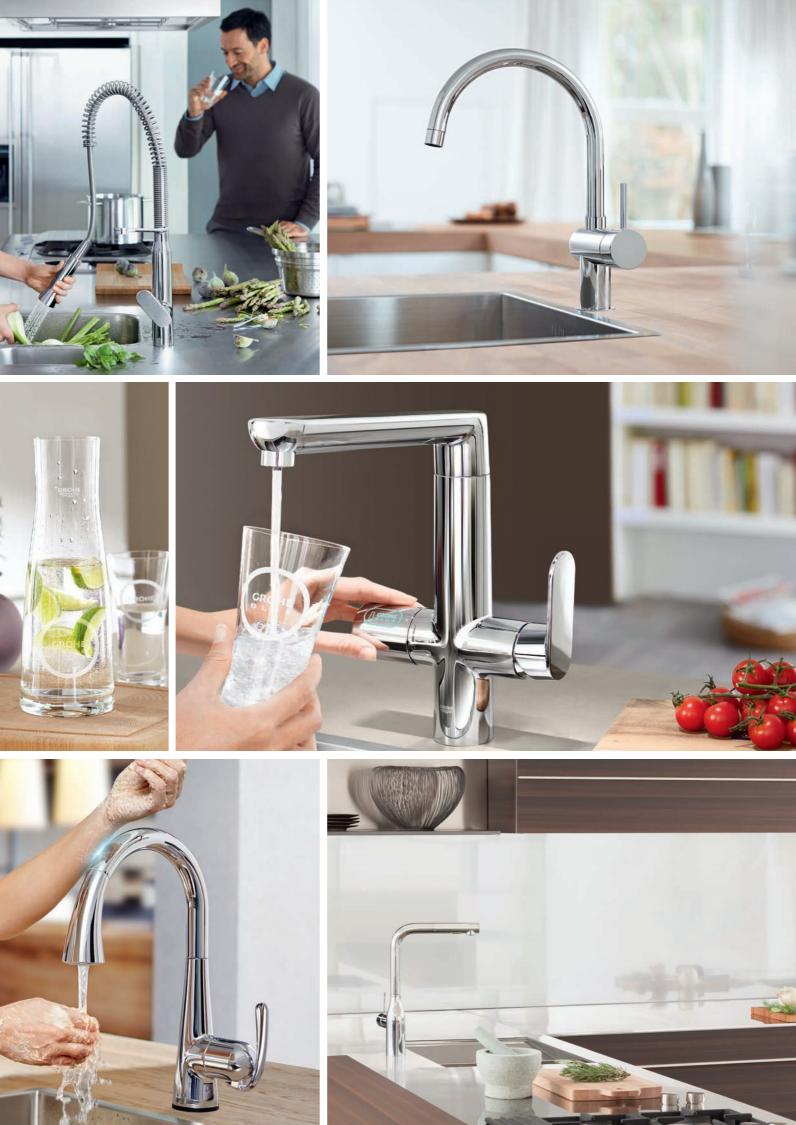

## HANDS ON FEATURES

Lead+Nickel Free No contact of water with lead and nickel due to isolated inner water ways.

The aerator is easy to install and de-install using just a coin.

RealSteel Made of solid stainless steel, a robust material with anti-bacterial properties.

EasyTouch Just touch the faucet at any point with your wrist, elbow or just your fingertip to turn the faucet ON and OFF.

ProfessionalSpray Features a 360° spring arm and easy switching between the spray and mousseur.

**Pull-Out Dual Spray** Increases operating radius of the faucet and offers easy switching between mousseur and the spray.

**Pull-Out Mousseur Spray** Increases operating radius of the faucet and offers different sprays.

**Pull-Out Mousseur** Increases the operating radius of your faucet.

SpeedClean Remove limescale with a single wipe.

Accommodating your every wish and desire, GROHE water systems and kitchen faucets include user-centric features and ingenious details that make all the difference. More choice, more comfort and more flexibility; which is why our products are such a pleasure to use.

**PreWindow** To open the window, just lift up the faucet and lay it flat on the surface.

**ComfortHeight** Height of the spout allows easy filling of large pots.

**SwivelStop** Limited turn angle prevents flooding.

Forward Rotating Lever Forward rotating lever prevents the lever hitting the backsplash.

Enhanced Water Superior-quality water directly from the kitchen faucet – saving time, money and the environment.