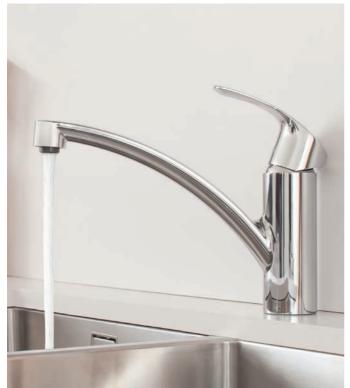

### THE SOURCE OF TECHNOLOGY

High-quality materials, outstanding design and innovative technologies ensure that your GROHE faucet will last a lifetime. Our faucet levers feature GROHE SilkMove® technology, making them extremely easy and precise to operate. Many different designs and spout heights give you huge scope when choosing your kitchen furniture and sink; whilst pre-window models ensure there is a model to meet all your installation requirements.

### THE SOURCE OF STYLE

Our full range of modern 'cosmopolitan', timeless 'contemporary', and simply 'authentic' style faucets offers you exactly the right faucet to match your needs and your taste. And you will want your kitchen faucet to stay looking as good as the day it was installed. GROHE StarLight® chrome resists scratches and ensures a lifelong shiny finish, and if you like the look of stainless steel, you'll love our SuperSteel® finish.