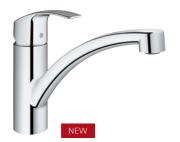

### GROHE EUROPLUS

Simple, streamlined and modern – GROHE's Europlus has a universal appeal. A sculpted body flows seamlessly into a smooth lever handle, tilted at a 7 degree angle for easy handling and optimal ergonomics. Choose from a low or medium-height spout model, and add a pull-out dual spray for even greater flexibility.

**33 930 002** Sink mixer medium spout

**33 933 002** Sink mixer medium spout with pull-out dual spray

**32 941 002** Sink mixer low spout

**32 942 002** Sink mixer low spout with pull-out dual spray

**40 536 000** Contemporary soap dispenser for liquid soaps storage bin 0.4 I