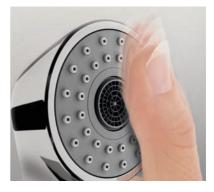

**Pull-Out Mousseur** Increases the operating radius of your faucet.

SpeedClean Remove limescale with a single wipe.

Accommodating your every wish and desire, GROHE water systems and kitchen faucets include user-centric features and ingenious details that make all the difference. More choice, more comfort and more flexibility; which is why our products are such a pleasure to use.

### GROHE ZEDRA

GROHE's Zedra features a dual-control button with locking feature, which lets you switch effortlessly between spray modes and a SpeedClean nozzle makes removing limescale a breeze. Choose between a high-gloss GROHE StarLight<sup>®</sup> chrome finish or the anti-bacterial properties of GROHE RealSteel for a faucet that is as durable as it is beautiful.