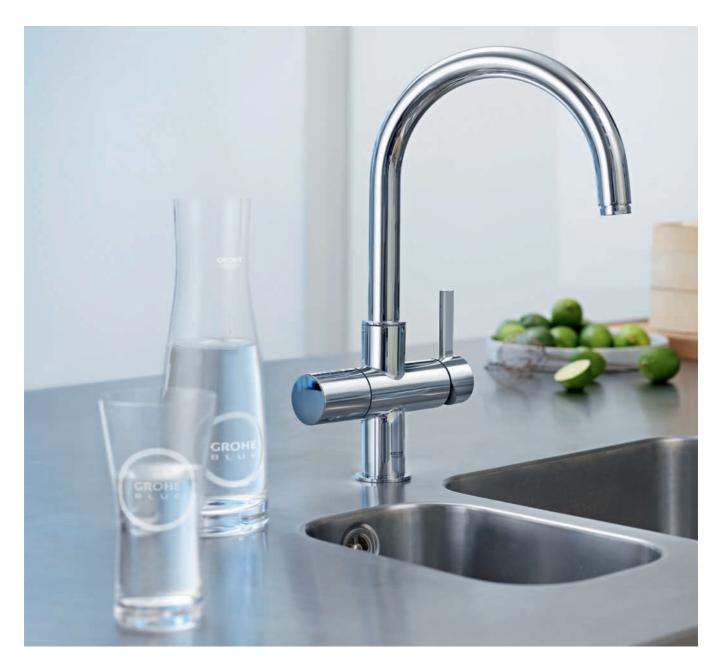

## GROHE BLUE®

Imagine drinking water fresh from a mountain spring – life-affirming, thirst-quenching, and absolutely pure. Now imagine the same health-giving, untainted water flowing directly from your own kitchen faucet. The GROHE Blue® water system makes this a reality in your own home. It transforms ordinary tap water and filters it, leaving a taste as fresh and pure as nature intended.

Whatever your idea of perfect water refreshment – filtered, chilled, sparkling or all three – GROHE Blue<sup>®</sup> brings it to you straight from the faucet.

## GROHE BLUE® CHILLED & SPARKLING

Do you like your chilled drinking water still or sparkling? Somewhere in between? With GROHE Blue® the choice is all yours. First the water is filtered to remove impurities. Then it is chilled to create that mountain-fresh taste. And when you turn on the tap a simple twist of the handle lets you choose whether still, medium sparkling or sparkling water flows into your glass.

Fresh water tailored to your exact taste, flowing straight from the faucet – it's as easy as 1, 2, 3. While the right-hand lever on a GROHE Blue® faucet mixes hot and cold water as normal, a handle on the left serves the chilled and filtered water and controls how sparkling your drinking water is, from perfectly still to bursting with bubbles.