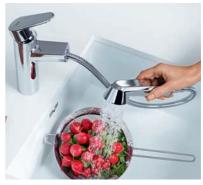

### THE SOURCE OF CONVENIENCE

Many of our models are available with pull-out mousseurs and sprays, a convenient and time-saving feature, either for rinsing salads, vegetables or for washing greasy pans. You will be amazed at the adaptability and flexibility of our range of professional sprays – to help make your life in the kitchen as easy as possible.

**Pull-Out Mousseur** Increases the operating radius of your faucet.

SpeedClean Remove limescale with a single wipe.

Accommodating your every wish and desire, GROHE water systems and kitchen faucets include user-centric features and ingenious details that make all the difference. More choice, more comfort and more flexibility; which is why our products are such a pleasure to use.