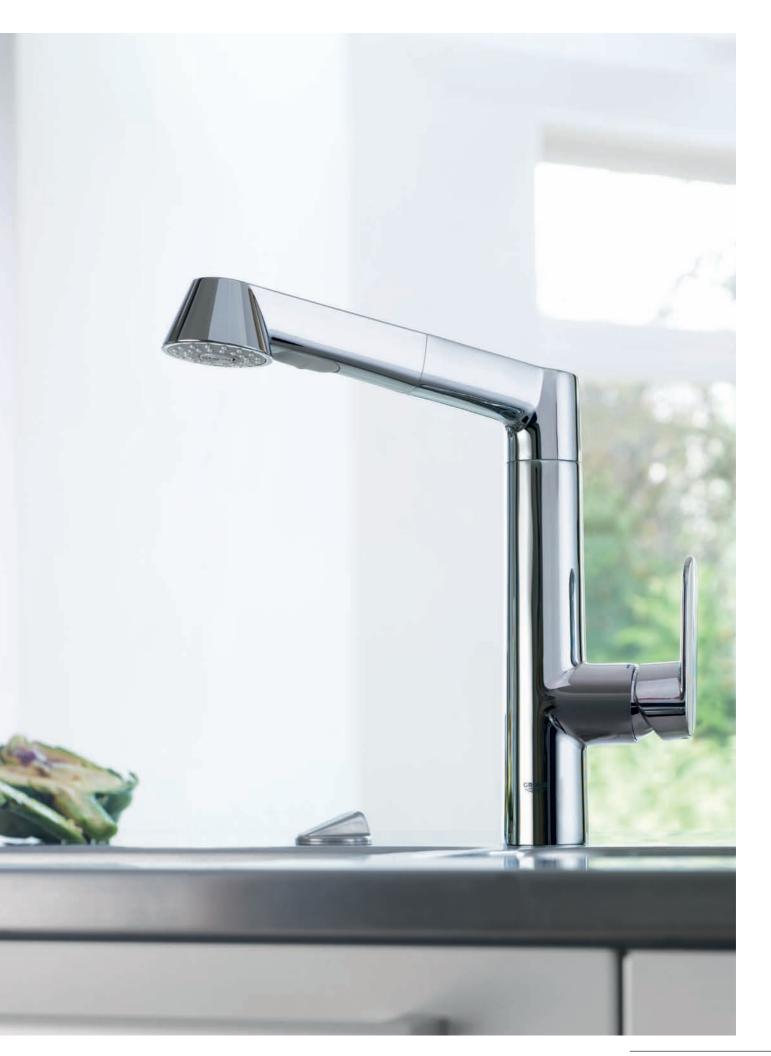

### GROHE K7

Bring the appealing style of a professional faucet into your home and discover a new world of power and performance. The K7 collection has been designed with the passionate cook in mind, and created with the help of professional chefs, offering you complete flexibility with a stunning centrepiece faucet. With a number of products in the range we know you'll love their combination of aesthetic excellence with unrivalled functionality.

### GROHE K7

Sleek and striking, the K7 range offers a professional-style kitchen faucet in two spout heights, featuring a 360° turnable spring arm for maximum flexibility and a solid metal spray which allows for easy switching between mousseur and spray function. The K7 range also offers a swivel spout and variants with extractable dual spray and side sprays which guarantee the highest performance levels as well as stunning design. The K7 collection offers the ultimate flexibility for kitchens where performance really matters.

1

**32 175 000 / 32 175 DC0** Sink mixer

**32 950 000 / 32 950 DC0** Professional sink mixer

**32 176 000 / 32 176 DC0** Sink mixer with pull-out spray

•

•

Speed Clean

**31 379 000 / 31 379 DC0** Professional sink mixer