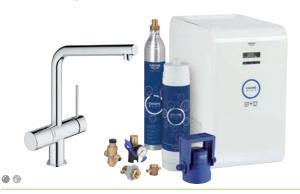

#### 31 323 001 / 31 323 DC1

GROHE Blue® Chilled & Sparkling

Starter Kit comprises: Single-lever mixer with filter function, water filter complete with filter head, cooler and carbonator box

#### 31 346 001 / 31 346 DC1

GROHE Blue® K7 Chilled & Sparkling Starter Kit comprises: Single-lever mixer with filter function, water filter complete with filter head, cooler and carbonator box

#### 31 347 002 / 31 347 DC2

GROHE Blue® Minta new Chilled & Sparkling Starter Kit comprises: Single-lever mixer with filter function, water filter complete with filter head, cooler and carbonator box