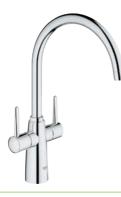

### GROHE EUROPLUS

Simple, streamlined and modern – GROHE's Europlus has a universal appeal. A sculpted body flows seamlessly into a smooth lever handle, tilted at a 7 degree angle for easy handling and optimal ergonomics. Choose from a low or medium-height spout model, and add a pull-out dual spray for even greater flexibility.

**33 930 002** Sink mixer medium spout

**33 933 002** Sink mixer medium spout with pull-out dual spray

**32 941 002** Sink mixer low spout

**32 942 002** Sink mixer low spout with pull-out dual spray

**40 536 000** Contemporary soap dispenser for liquid soaps storage bin 0.4 I