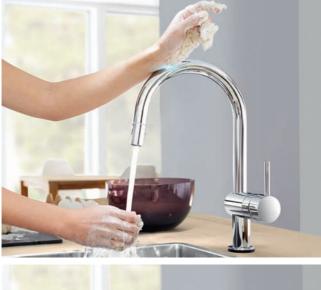

# LOVE AT **FIRST TOUCH**

Kitchens are hands-on places, where multi-tasking is a must. Why not make life easier for yourself with a GROHE Touch faucet? It lets you control the flow of water with a simple touch of the wrist or forearm, making your kitchen more hygienic, convenient and instinctive to use. Change the way you control your kitchen with just a single touch.

Ideal for busy kitchens where there's always something going on, EasyTouch is hygienic and convenient, and comes without any compromise on style. With GROHE EasyTouch you can spend less time cleaning and more time cooking, baking, kneading, finger-painting... living.

## LIBERATE Your Hands

The kitchen is the heart of your life at home – and let's face it, sometimes life gets messy. With GROHE's innovative Touch faucets sticky fingers won't slow you down and cross-contamination is a thing of the past. Hidden GROHE technology lets you start and stop the flow of water with a single tap of your arm, wrist or the back of your hand, anywhere on the spout. No more greasy fingerprints or struggling to turn a lever with your elbow.