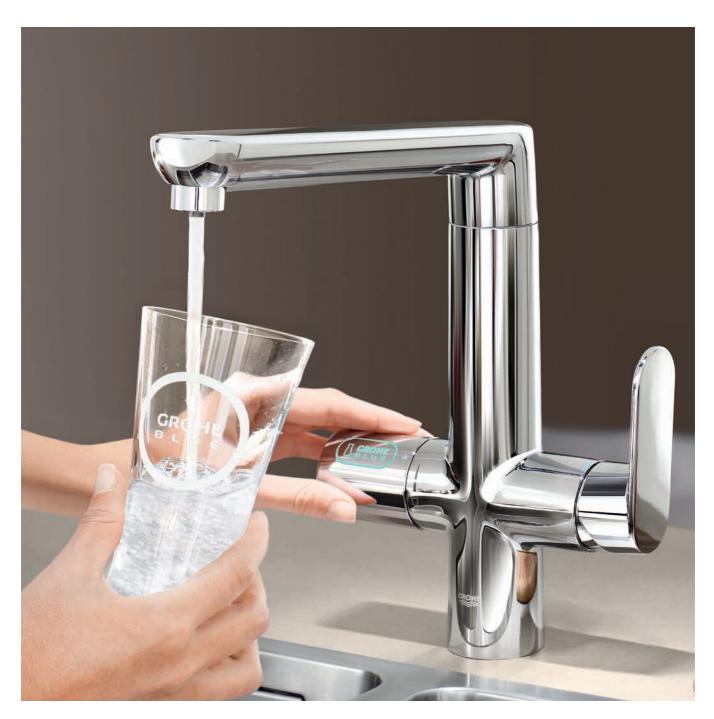

## GROHE BLUE®

Imagine drinking water fresh from a mountain spring – life-affirming, thirst-quenching, and absolutely pure. Now imagine the same health-giving, untainted water flowing directly from your own kitchen faucet. The GROHE Blue® water system makes this a reality in your own home. It transforms ordinary tap water and filters it, leaving a taste as fresh and pure as nature intended.

Whatever your idea of perfect water refreshment – filtered, chilled, sparkling or all three – GROHE Blue<sup>®</sup> brings it to you straight from the faucet.