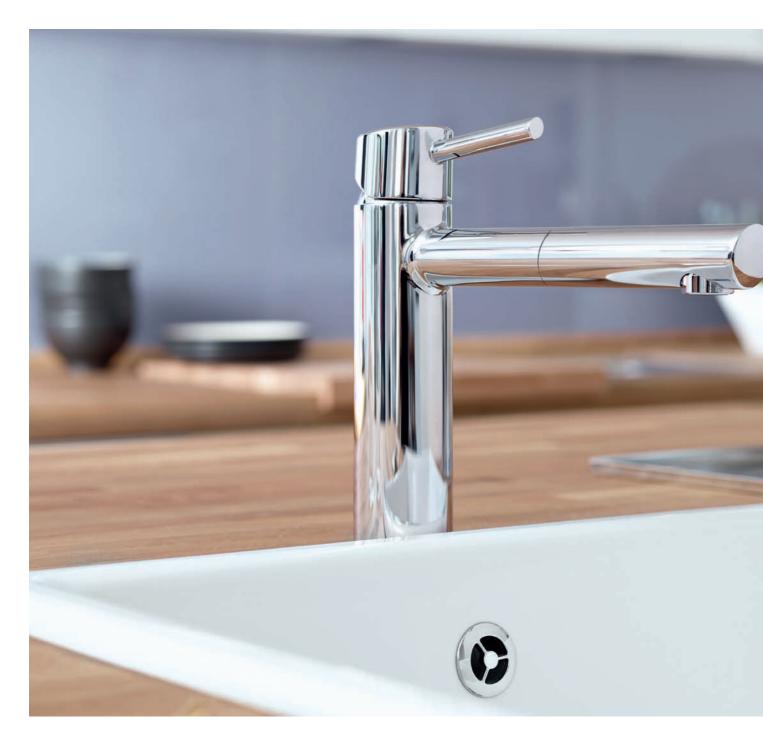

### GROHE MINTA

Every family likes variety from the kitchen and that is exactly what Minta delivers. All Minta taps share one unmistakeable feature, which is the minimalist cylindrical shape. GROHE's most popular kitchen collection is now filled with additional innovative features like the new extractable dual-spray. The collection is available in GROHE StarLight<sup>®</sup> chrome and in highly resistant SuperSteel finish.

### GROHE MINTA

Our most popular faucet combines a distinctively minimal silhouette with huge flexibility and innovative features. From a model with a swivel spout to one with a pull-out mousseur or the new retractable dual-spray head, plus two choices of durable finish, GROHE Minta puts the choice in your hands.