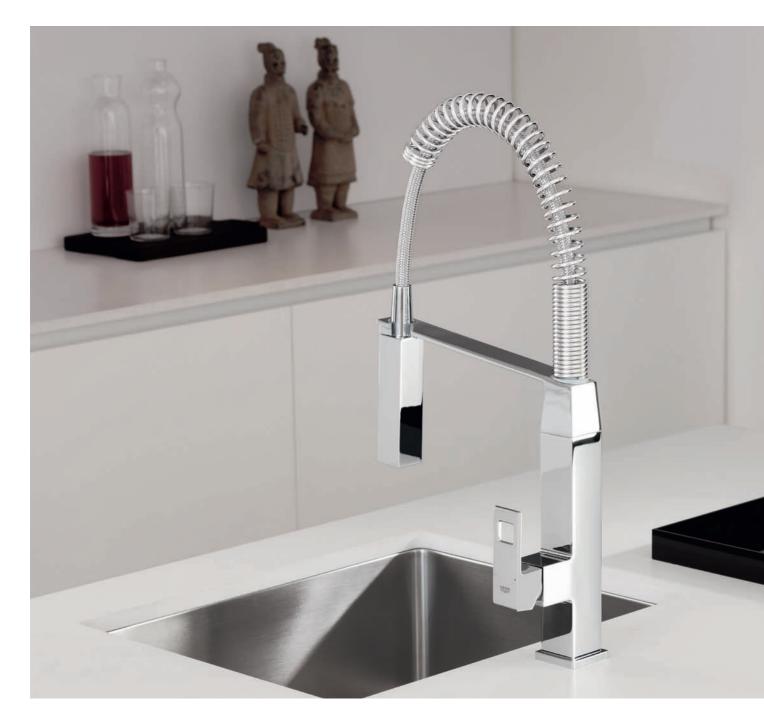

### THE SOURCE OF TECHNOLOGY

High-quality materials, outstanding design and innovative technologies ensure that your GROHE faucet will last a lifetime. Our faucet levers feature GROHE SilkMove® technology, making them extremely easy and precise to operate. Many different designs and spout heights give you huge scope when choosing your kitchen furniture and sink; whilst pre-window models ensure there is a model to meet all your installation requirements.

### THE SOURCE OF CONVENIENCE

Many of our models are available with pull-out mousseurs and sprays, a convenient and time-saving feature, either for rinsing salads, vegetables or for washing greasy pans. You will be amazed at the adaptability and flexibility of our range of professional sprays – to help make your life in the kitchen as easy as possible.

EasyTouch Just touch the faucet at any point with your wrist, elbow or just your fingertip to turn the faucet ON and OFF.

ProfessionalSpray Features a 360° spring arm and easy switching between the spray and mousseur.