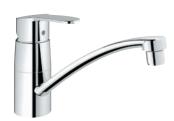

### GROHE PERFORMANCE LINES

The source of functionality in your kitchen. Our performance lines offer practical features, installation options and unrivalled design choices, perfect for every home.

GROHE EUROPLUS GROHE EURODISC COSMOPOLITAN GROHE CONCETTO GROHE EUROSTYLE COSMOPOLITAN

### GROHE EUROPLUS

Simple, streamlined and modern – GROHE's Europlus has a universal appeal. A sculpted body flows seamlessly into a smooth lever handle, tilted at a 7 degree angle for easy handling and optimal ergonomics. Choose from a low or medium-height spout model, and add a pull-out dual spray for even greater flexibility.