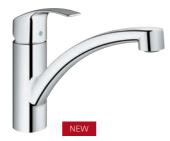

### GROHE EUROPLUS

Simple, streamlined and modern – GROHE's Europlus has a universal appeal. A sculpted body flows seamlessly into a smooth lever handle, tilted at a 7 degree angle for easy handling and optimal ergonomics. Choose from a low or medium-height spout model, and add a pull-out dual spray for even greater flexibility.

**33 930 002** Sink mixer medium spout

**33 933 002** Sink mixer medium spout with pull-out dual spray

**32 941 002** Sink mixer low spout

**32 942 002** Sink mixer low spout with pull-out dual spray

**40 536 000** Contemporary soap dispenser for liquid soaps storage bin 0.4 I