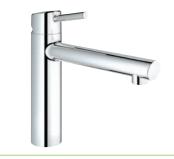

### GROHE EUROPLUS

Simple, streamlined and modern – GROHE's Europlus has a universal appeal. A sculpted body flows seamlessly into a smooth lever handle, tilted at a 7 degree angle for easy handling and optimal ergonomics. Choose from a low or medium-height spout model, and add a pull-out dual spray for even greater flexibility.

**33 930 002** Sink mixer medium spout

**33 933 002** Sink mixer medium spout with pull-out dual spray

**32 941 002** Sink mixer low spout

**32 942 002** Sink mixer low spout with pull-out dual spray

**40 536 000** Contemporary soap dispenser for liquid soaps storage bin 0.4 I