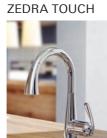

### GROHE ZEDRA TOUCH

Put the sweeping, sensual power of water at the centre of your kitchen with the Zedra Touch. Zedra's distinctive fluted swivel spout and beautifully tactile lever combine ergonomic design with visual flair. And with the addition of GROHE's EasyTouch technology, you can also control the water flow with just one touch.

Choose your Touch function in a cold water-version or upgrade with an under-sink Grohtherm Micro thermostat for perfectly controlled warm water and no danger of scalding.

**30 219 000 / 30 219 DC0** Electronic Sink Mixer with pull-out dual spray

•

**40 553 000 / 40 553 DC0** Zedra soap dispenser for liquid soaps storage bin 0.4 l

Colour options: © 000 | StarLight Chrome | © DC0 | SuperSteel