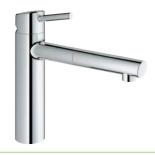

# GROHE CONCETTO

Making distinctive design accessible for all, Concetto is ideal for kitchens where style and practicality have to go hand-in-hand. Design-lovers will adore the distinctive silhouette based on a series of cylinders, while the hard-working cook will appreciate the finger-tip control and great performance.

**32 661 001 / 32 661 DC1** Sink mixer high spout

• 6

**32 667 001** Sink mixer wall-mounted

•

**32 663 001 / 32 663 DC1** Sink mixer high spout with pull-out mousseur

• @

**31 483 001 / 31 483 DC1** Sink mixer high spout with pull-out mousseur spray