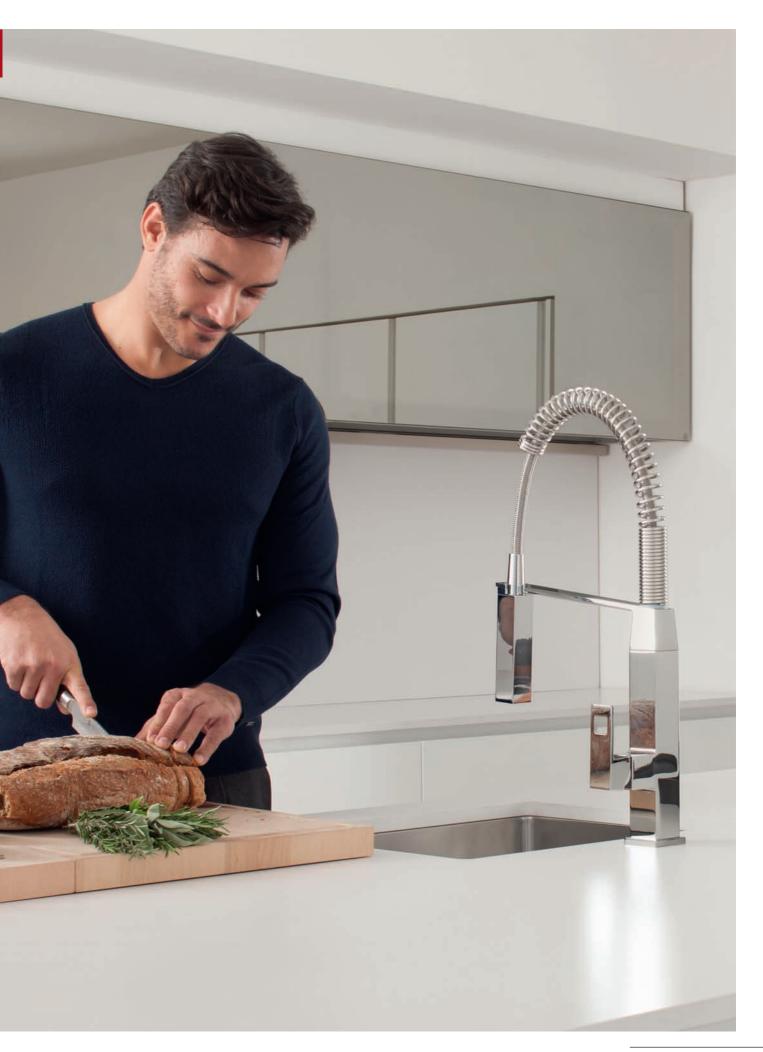

### THE SOURCE OF TECHNOLOGY

High-quality materials, outstanding design and innovative technologies ensure that your GROHE faucet will last a lifetime. Our faucet levers feature GROHE SilkMove® technology, making them extremely easy and precise to operate. Many different designs and spout heights give you huge scope when choosing your kitchen furniture and sink; whilst pre-window models ensure there is a model to meet all your installation requirements.

### THE SOURCE OF CONVENIENCE

Many of our models are available with pull-out mousseurs and sprays, a convenient and time-saving feature, either for rinsing salads, vegetables or for washing greasy pans. You will be amazed at the adaptability and flexibility of our range of professional sprays – to help make your life in the kitchen as easy as possible.

EasyTouch Just touch the faucet at any point with your wrist, elbow or just your fingertip to turn the faucet ON and OFF.

ProfessionalSpray Features a 360° spring arm and easy switching between the spray and mousseur.