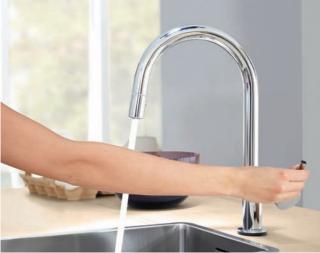

# LOVE AT **FIRST TOUCH**

Kitchens are hands-on places, where multi-tasking is a must. Why not make life easier for yourself with a GROHE Touch faucet? It lets you control the flow of water with a simple touch of the wrist or forearm, making your kitchen more hygienic, convenient and instinctive to use. Change the way you control your kitchen with just a single touch.

Ideal for busy kitchens where there's always something going on, EasyTouch is hygienic and convenient, and comes without any compromise on style. With GROHE EasyTouch you can spend less time cleaning and more time cooking, baking, kneading, finger-painting... living.

## LIBERATE Your Hands

The kitchen is the heart of your life at home – and let's face it, sometimes life gets messy. With GROHE's innovative Touch faucets sticky fingers won't slow you down and cross-contamination is a thing of the past. Hidden GROHE technology lets you start and stop the flow of water with a single tap of your arm, wrist or the back of your hand, anywhere on the spout. No more greasy fingerprints or struggling to turn a lever with your elbow.