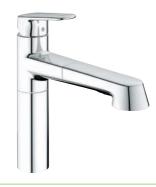

### GROHE EUROPLUS

Simple, streamlined and modern – GROHE's Europlus has a universal appeal. A sculpted body flows seamlessly into a smooth lever handle, tilted at a 7 degree angle for easy handling and optimal ergonomics. Choose from a low or medium-height spout model, and add a pull-out dual spray for even greater flexibility.

**33 930 002** Sink mixer medium spout

**33 933 002** Sink mixer medium spout with pull-out dual spray

**32 941 002** Sink mixer low spout

**32 942 002** Sink mixer low spout with pull-out dual spray

**40 536 000** Contemporary soap dispenser for liquid soaps storage bin 0.4 I