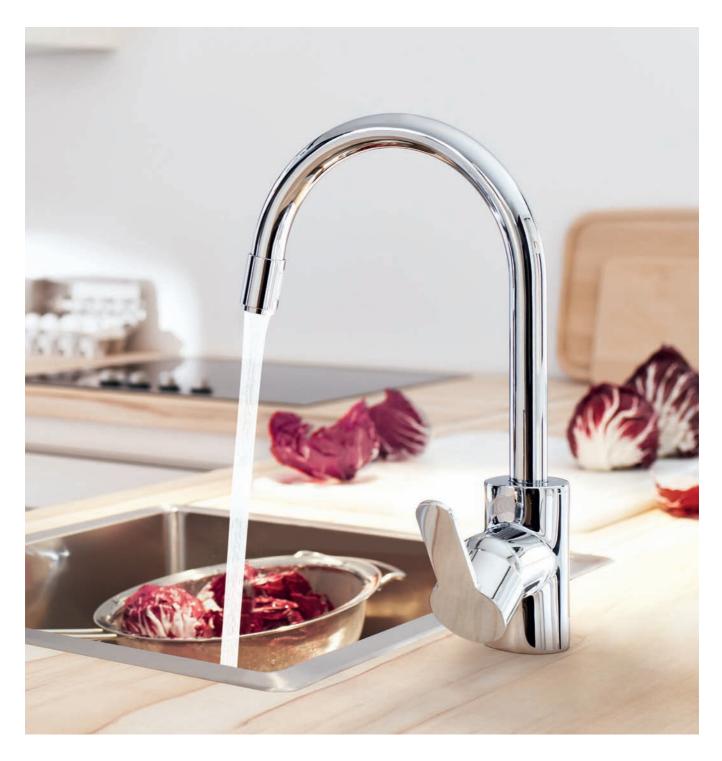

### THE SOURCE OF ENJOYMENT

GROHE delivers top-quality drinking water directly from the faucet – from refreshingly cold to boiling hot. For filtered, chilled and carbonated water, choose GROHE Blue® Chilled & Sparkling. They look great, offer amazing convenience, and GROHE Blue® cuts out the need to buy bottled water, making a valuable contribution to the environment. GROHE helps you enjoy water any way you want.

### THE SOURCE OF TECHNOLOGY

High-quality materials, outstanding design and innovative technologies ensure that your GROHE faucet will last a lifetime. Our faucet levers feature GROHE SilkMove® technology, making them extremely easy and precise to operate. Many different designs and spout heights give you huge scope when choosing your kitchen furniture and sink; whilst pre-window models ensure there is a model to meet all your installation requirements.