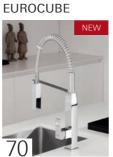

### GROHE EUROCUBE

Make a statement with GROHE's Cubist masterpiece. The Eurocube's strong lines and solid, architectural shape is perfect for modern kitchens where design is at the forefront. From the lever's cut-out detailing to the new professional-grade features, this is a faucet for those who are both style conscious and serious about their cooking.

## GROHE EUROCUBE

Eurocube is available in two versions. Choose between a swivel spout model and the new semi-professional mixer with pull-out dual spray. Mounted on a spring hose with 360° movement, the head switches easily between two spray options, giving ultimate flexibility and great high-spec performance.

31 255 000 / 31 255 DC0 Sink mixer ,000000

• 6

31 395 000 / 31 395 DC0 Professional sink mixer

GROHE StarLight®

Colour options: O00 | StarLight Chrome | OC0 | SuperSteel

GROHE SilkMove®