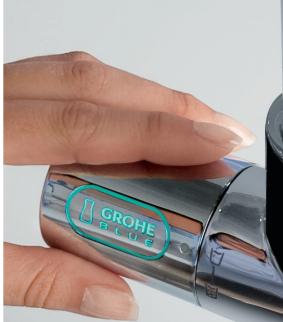

An LED indicator in the lever changes colour to let you see your chosen carbonation level at a glance – still, medium sparkling or sparkling – as well as telling you when the filter capacity has fallen below 10% and will soon need to be changed. The water temperature can also be set to your personal taste, individually regulated to between 6 °C and 10 °C.

MEDIUM SPARKLING WATER

SPARKLING WATER