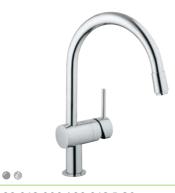

### GROHE MINTA

Every family likes variety from the kitchen and that is exactly what Minta delivers. All Minta taps share one unmistakeable feature, which is the minimalist cylindrical shape. GROHE's most popular kitchen collection is now filled with additional innovative features like the new extractable dual-spray. The collection is available in GROHE StarLight<sup>®</sup> chrome and in highly resistant SuperSteel finish.

### GROHE MINTA

Our most popular faucet combines a distinctively minimal silhouette with huge flexibility and innovative features. From a model with a swivel spout to one with a pull-out mousseur or the new retractable dual-spray head, plus two choices of durable finish, GROHE Minta puts the choice in your hands.

32 168 000 / 32 168 DC0 Sink mixer L-spout with pull-out mousseur

• •

• 6

32 488 000 / 32 488 DC0 Sink mixer U-spout

30 274 000 / 30 274 DC0 Sink mixer L-spout with pull-out dual spray

32 067 000 / 32 067 DC0 Sink mixer U-spout with pull-out mousseur