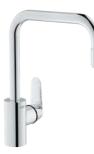

### GROHE ESSENCE

Discover a minimal style that's full of warmth with GROHE's new Essence faucet. The slim architectural shape is enhanced with organic design elements ideal for a contemporary kitchen, inviting touch and interaction for the sensual chef.

### DELICATE DESIGN, POWERFUL FEATURES

A distinctive, delicate body conceals advanced technology in the new Essence faucet. The cylindrical body is super-slim, thanks to a new small cartridge, offering pure elegance without compromise. A solid metal spray head guarantees life-long performance, and you can switch easily between two spray patterns with a toggle function that puts flexibility to the fore.

### GROHE ESSENCE

Choose between two models, one with swivel spout and one with a solid metal pull-out spray, which offers easy switching between mousseur and spray. Add in a choice of two great-looking and durable finishes and you'll see that great design doesn't have to mean compromise on functionality.

30 269 000 / 30 269 DC0 Sink mixer high spout

30 270 000 / 30 270 DC0 Sink mixer high spout with pull-out dual spray

• •

• 6

40 535 000 / 40 535 DC0 Cosmopolitan soap dispenser for liquid soaps storage bin 0.4 l