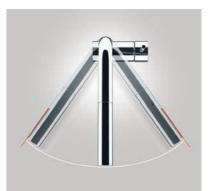

EasyTouch Just touch the faucet at any point with your wrist, elbow or just your fingertip to turn the faucet ON and OFF.

ProfessionalSpray Features a 360° spring arm and easy switching between the spray and mousseur.