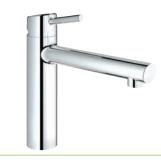

### GROHE MINTA

Every family likes variety from the kitchen and that is exactly what Minta delivers. All Minta taps share one unmistakeable feature, which is the minimalist cylindrical shape. GROHE's most popular kitchen collection is now filled with additional innovative features like the new extractable dual-spray. The collection is available in GROHE StarLight<sup>®</sup> chrome and in highly resistant SuperSteel finish.

### GROHE MINTA

Our most popular faucet combines a distinctively minimal silhouette with huge flexibility and innovative features. From a model with a swivel spout to one with a pull-out mousseur or the new retractable dual-spray head, plus two choices of durable finish, GROHE Minta puts the choice in your hands.

32 168 000 / 32 168 DC0 Sink mixer L-spout with pull-out mousseur

• •

• 6

32 488 000 / 32 488 DC0 Sink mixer U-spout

30 274 000 / 30 274 DC0 Sink mixer L-spout with pull-out dual spray

32 067 000 / 32 067 DC0 Sink mixer U-spout with pull-out mousseur