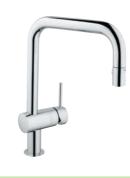

### GROHE K7

Bring the appealing style of a professional faucet into your home and discover a new world of power and performance. The K7 collection has been designed with the passionate cook in mind, and created with the help of professional chefs, offering you complete flexibility with a stunning centrepiece faucet. With a number of products in the range we know you'll love their combination of aesthetic excellence with unrivalled functionality.

### GROHE K7

Sleek and striking, the K7 range offers a professional-style kitchen faucet in two spout heights, featuring a 360° turnable spring arm for maximum flexibility and a solid metal spray which allows for easy switching between mousseur and spray function. The K7 range also offers a swivel spout and variants with extractable dual spray and side sprays which guarantee the highest performance levels as well as stunning design. The K7 collection offers the ultimate flexibility for kitchens where performance really matters.

1

**32 175 000 / 32 175 DC0** Sink mixer

**32 950 000 / 32 950 DC0** Professional sink mixer

**32 176 000 / 32 176 DC0** Sink mixer with pull-out spray

•

•

Speed Clean

**31 379 000 / 31 379 DC0** Professional sink mixer