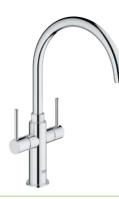

### GROHE EUROPLUS

Simple, streamlined and modern – GROHE's Europlus has a universal appeal. A sculpted body flows seamlessly into a smooth lever handle, tilted at a 7 degree angle for easy handling and optimal ergonomics. Choose from a low or medium-height spout model, and add a pull-out dual spray for even greater flexibility.

**33 930 002** Sink mixer medium spout

**33 933 002** Sink mixer medium spout with pull-out dual spray

**32 941 002** Sink mixer low spout

**32 942 002** Sink mixer low spout with pull-out dual spray

**40 536 000** Contemporary soap dispenser for liquid soaps storage bin 0.4 I