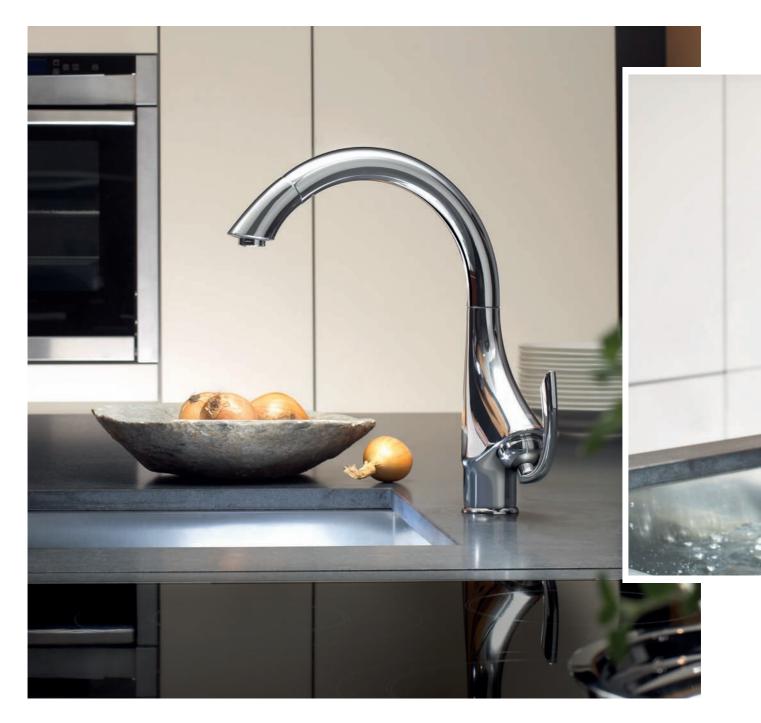

# THE Source of Living

Water is used for drinking and cooking all over the world. We use running water in the kitchen around 100 times every day! We take it so much for granted that we often don't think of water when we hear the word kitchen. We forget what has to work hardest in the kitchen: the kitchen faucet. An appliance that is used this frequently must naturally be durable and function perfectly every day. In addition, since kitchens are increasingly becoming living spaces, it also has to look great. That is why ergonomics, functionality, aesthetics and finishes are so important in GROHE kitchen faucets. In short this is why we refer to GROHE in the kitchen as <u>The Source of Living</u>.

### THE SOURCE OF TECHNOLOGY

High-quality materials, outstanding design and innovative technologies ensure that your GROHE faucet will last a lifetime. Our faucet levers feature GROHE SilkMove® technology, making them extremely easy and precise to operate. Many different designs and spout heights give you huge scope when choosing your kitchen furniture and sink; whilst pre-window models ensure there is a model to meet all your installation requirements.

### THE SOURCE OF STYLE

Our full range of modern 'cosmopolitan', timeless 'contemporary', and simply 'authentic' style faucets offers you exactly the right faucet to match your needs and your taste. And you will want your kitchen faucet to stay looking as good as the day it was installed. GROHE StarLight® chrome resists scratches and ensures a lifelong shiny finish, and if you like the look of stainless steel, you'll love our SuperSteel® finish.