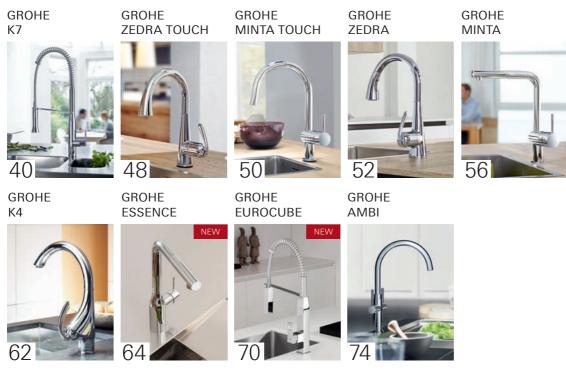

### **GROHE PREMIUM** LIFESTYLE COLLECTIONS

GROHE К7

GROHE К4

GROHE ESSENCE

48

GROHE

GROHE

50

GROHE

MINTA TOUCH

56

GROHE

### GROHE K7

Bring the appealing style of a professional faucet into your home and discover a new world of power and performance. The K7 collection has been designed with the passionate cook in mind, and created with the help of professional chefs, offering you complete flexibility with a stunning centrepiece faucet. With a number of products in the range we know you'll love their combination of aesthetic excellence with unrivalled functionality.

### GROHE K7

Sleek and striking, the K7 range offers a professional-style kitchen faucet in two spout heights, featuring a 360° turnable spring arm for maximum flexibility and a solid metal spray which allows for easy switching between mousseur and spray function. The K7 range also offers a swivel spout and variants with extractable dual spray and side sprays which guarantee the highest performance levels as well as stunning design. The K7 collection offers the ultimate flexibility for kitchens where performance really matters.

### GROHE K4

Enjoy a kitchen experience that is dramatically different. The K4 not only looks unlike any other faucet, it also offers specialist performance in the heart of your home. The dramatic arcing exterior conceals a 360 swivel spout and pull-out spray that gives you total freedom and convenience.

### GROHE ESSENCE

Discover a minimal style that's full of warmth with GROHE's new Essence faucet. The slim architectural shape is enhanced with organic design elements ideal for a contemporary kitchen, inviting touch and interaction for the sensual chef.

### GROHE EUROCUBE

Make a statement with GROHE's Cubist masterpiece. The Eurocube's strong lines and solid, architectural shape is perfect for modern kitchens where design is at the forefront. From the lever's cut-out detailing to the new professional-grade features, this is a faucet for those who are both style conscious and serious about their cooking.

### GROHE AMBI

Opt for a contemporary classic with the Ambi faucet range. Advanced engineering meets subtle design options in Ambi's two models, both with the comfortable functionality of twin forward-rotating levers.