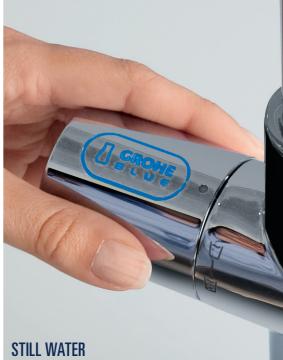

An LED indicator in the lever changes colour to let you see your chosen carbonation level at a glance – still, medium sparkling or sparkling – as well as telling you when the filter capacity has fallen below 10% and will soon need to be changed. The water temperature can also be set to your personal taste, individually regulated to between 6 °C and 10 °C.

MEDIUM SPARKLING WATER

SPARKLING WATER