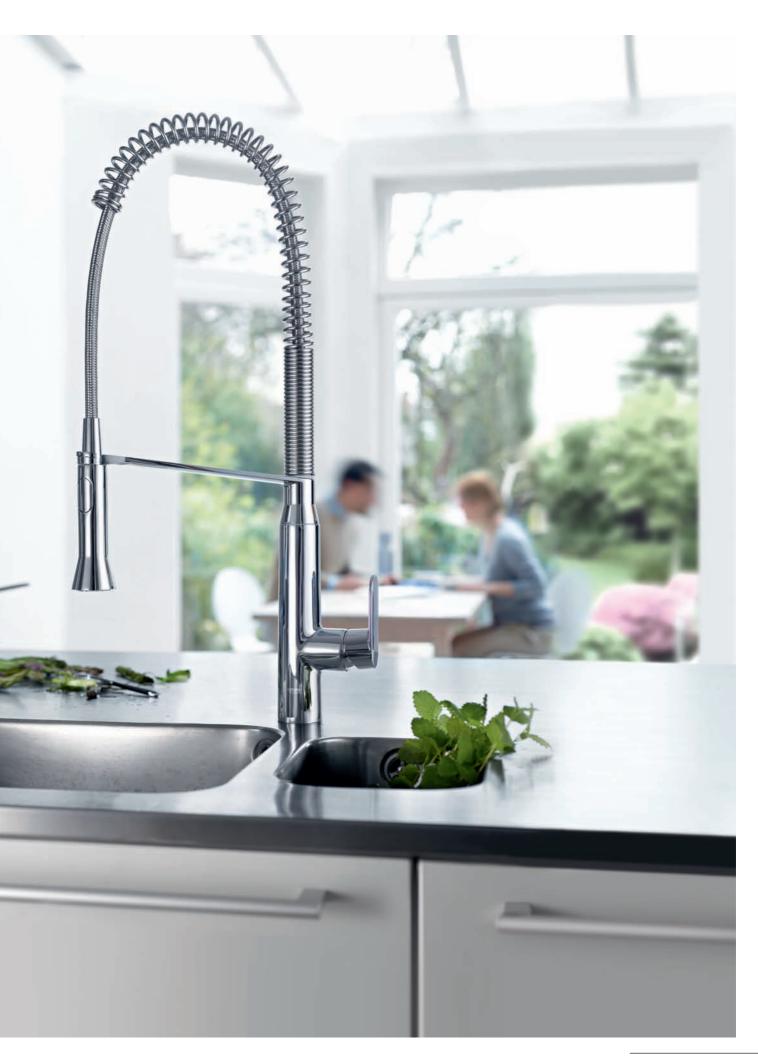

### GROHE K7

Bring the appealing style of a professional faucet into your home and discover a new world of power and performance. The K7 collection has been designed with the passionate cook in mind, and created with the help of professional chefs, offering you complete flexibility with a stunning centrepiece faucet. With a number of products in the range we know you'll love their combination of aesthetic excellence with unrivalled functionality.

### GROHE K7

Sleek and striking, the K7 range offers a professional-style kitchen faucet in two spout heights, featuring a 360° turnable spring arm for maximum flexibility and a solid metal spray which allows for easy switching between mousseur and spray function. The K7 range also offers a swivel spout and variants with extractable dual spray and side sprays which guarantee the highest performance levels as well as stunning design. The K7 collection offers the ultimate flexibility for kitchens where performance really matters.

1

**32 175 000 / 32 175 DC0** Sink mixer

**32 950 000 / 32 950 DC0** Professional sink mixer

**32 176 000 / 32 176 DC0** Sink mixer with pull-out spray

•

•

Speed Clean

**31 379 000 / 31 379 DC0** Professional sink mixer