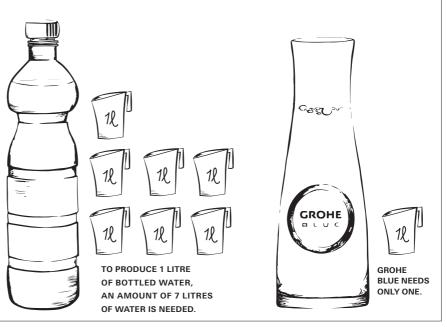

#### Water needn't cost the earth

It takes an astonishing 7 litres of water to produce a single litre of bottled mineral water. Not to mention the energy used, CO2 emissions created and the 1.5 million tons of plastic packaging used by the industry each year.

#### Sustainable solutions

GROHE Blue<sup>®</sup> offers a smart alternative which cuts the waste involved in processing bottled water and reduces CO2 emissions by an impressive 83%, according to a study by the University of Goettingen. GROHE Blue<sup>®</sup> also just needs the 1 litre you drink instead of 7 litres for bottled water, reducing waste by 85%. This makes the GROHE Blue<sup>®</sup> water system a sustainable alternative to bottled water.