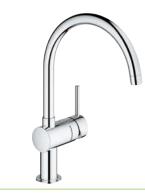

### GROHE MINTA

Every family likes variety from the kitchen and that is exactly what Minta delivers. All Minta taps share one unmistakeable feature, which is the minimalist cylindrical shape. GROHE's most popular kitchen collection is now filled with additional innovative features like the new extractable dual-spray. The collection is available in GROHE StarLight<sup>®</sup> chrome and in highly resistant SuperSteel finish.

### GROHE MINTA

Our most popular faucet combines a distinctively minimal silhouette with huge flexibility and innovative features. From a model with a swivel spout to one with a pull-out mousseur or the new retractable dual-spray head, plus two choices of durable finish, GROHE Minta puts the choice in your hands.

32 168 000 / 32 168 DC0 Sink mixer L-spout with pull-out mousseur

• •

• 6

32 488 000 / 32 488 DC0 Sink mixer U-spout

30 274 000 / 30 274 DC0 Sink mixer L-spout with pull-out dual spray

32 067 000 / 32 067 DC0 Sink mixer U-spout with pull-out mousseur