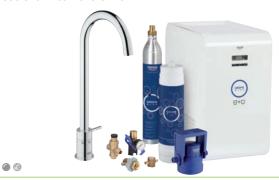

#### 31 328 000 / 31 328 DC0

GROHE Blue<sup>®</sup> Pure Starter Kit comprises: Single-lever mixer with filter function, and water filter complete with filter head

00

• •

#### 31 301 001 / 31 301 DC1

GROHE Blue® Mono Pure Starter Kit comprises: Single-lever mixer with filter function, and water filter complete with filter head

#### Colour options:

● 000 I StarLight Chrome | ◎ DC0/DC1 I SuperSteel

**31 329 000 / 31 329 DC0** GROHE Blue® Pure Starter Kit comprises: Single-lever mixer with filter function, and water filter complete with filter head