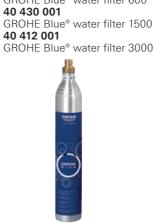

GROHE Blue® water filter 600

**40 575 000** GROHE Blue<sup>®</sup> UltraSafe filter

40 404 001

**40 434 001** GROHE Blue<sup>®</sup> cleaning cartridge **40 694 000** adapter for GROHE Blue<sup>®</sup> BWT filter head only to be used in combination with 40 434 001