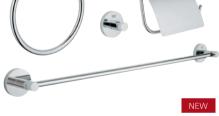

### **GROHE** Essentials

NEW

NEW

40 364 001 Robe hook

40 799 001 Glass shelf 600 mm

40 800 001 Multi-towel rack 600 mm

40 365 001 Towel ring

40 366 001 Towel rail 600 mm 40 386 001 Towel rail 800 mm 40 688 001 Towel rail 450 mm

40 371 001 Double towel bar

40 802 001

Double towel rail 500 mm

40 421 001

NEW

Grip bar 300 mm 40 793 001

Grip bar 450 mm