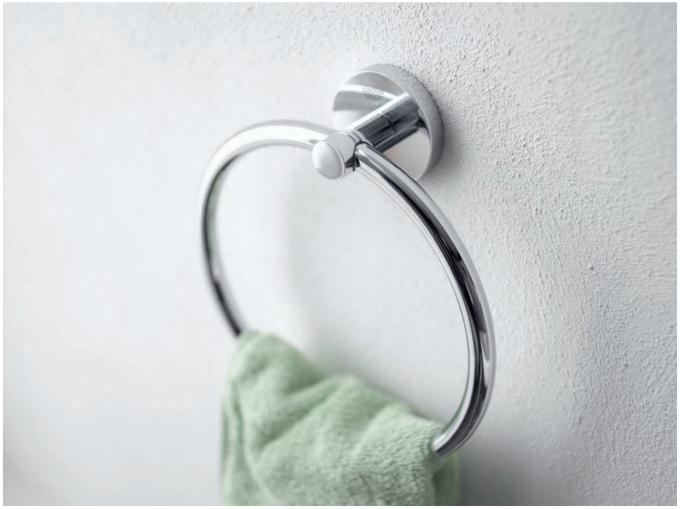

### **GROHE** Essentials

NEW

NEW

40 364 001 Robe hook

40 799 001 Glass shelf 600 mm

40 800 001 Multi-towel rack 600 mm

40 365 001 Towel ring

40 366 001 Towel rail 600 mm 40 386 001 Towel rail 800 mm 40 688 001 Towel rail 450 mm