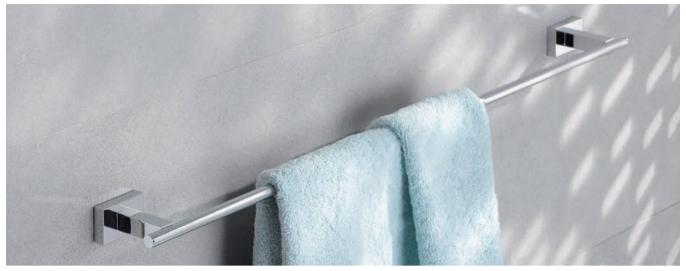

### **GROHE** Essentials

NEW

NEW

40 364 001 Robe hook

40 799 001 Glass shelf 600 mm

40 800 001 Multi-towel rack 600 mm

40 365 001 Towel ring

40 366 001 Towel rail 600 mm 40 386 001 Towel rail 800 mm 40 688 001 Towel rail 450 mm

40 371 001 Double towel bar

40 802 001

Double towel rail 500 mm

40 421 001

NEW

Grip bar 300 mm 40 793 001

Grip bar 450 mm