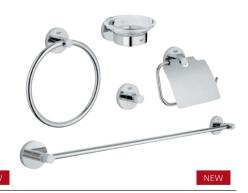

### **GROHE** Essentials

NEW

NEW

40 364 001 Robe hook

40 799 001 Glass shelf 600 mm

40 800 001 Multi-towel rack 600 mm

40 365 001 Towel ring

40 366 001 Towel rail 600 mm 40 386 001 Towel rail 800 mm 40 688 001 Towel rail 450 mm

40 371 001 Double towel bar

40 802 001

Double towel rail 500 mm

40 421 001

NEW

Grip bar 300 mm 40 793 001

Grip bar 450 mm