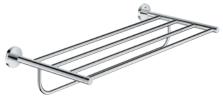

### **GROHE** Essentials

NEW

NEW

40 364 001 Robe hook

40 799 001 Glass shelf 600 mm

40 800 001 Multi-towel rack 600 mm

40 365 001 Towel ring

40 366 001 Towel rail 600 mm 40 386 001 Towel rail 800 mm 40 688 001 Towel rail 450 mm