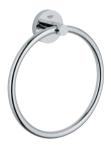

### **GROHE** Essentials

NEW

NEW

40 364 001 Robe hook

40 799 001 Glass shelf 600 mm

40 800 001 Multi-towel rack 600 mm

40 365 001 Towel ring

40 366 001 Towel rail 600 mm 40 386 001 Towel rail 800 mm 40 688 001 Towel rail 450 mm