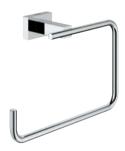

### **GROHE** Essentials

NEW

NEW

40 364 001 Robe hook

40 799 001 Glass shelf 600 mm

40 800 001 Multi-towel rack 600 mm

40 365 001 Towel ring

40 366 001 Towel rail 600 mm 40 386 001 Towel rail 800 mm 40 688 001 Towel rail 450 mm