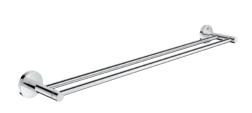

40 371 001 Double towel bar

40 802 001

Double towel rail 500 mm

40 421 001

NEW

Grip bar 300 mm 40 793 001

Grip bar 450 mm