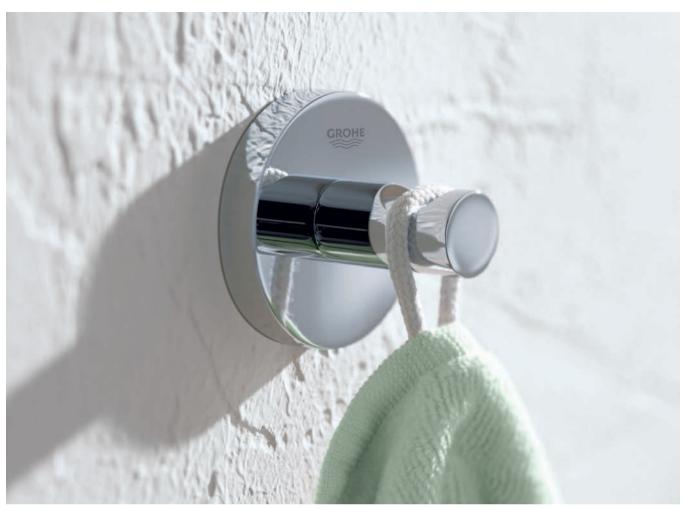

### **GROHE** Essentials

NEW

NEW

40 364 001 Robe hook

40 799 001 Glass shelf 600 mm

40 800 001 Multi-towel rack 600 mm

40 365 001 Towel ring

40 366 001 Towel rail 600 mm 40 386 001 Towel rail 800 mm 40 688 001 Towel rail 450 mm