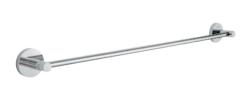

### **GROHE** Essentials

NEW

NEW

40 364 001 Robe hook

40 799 001 Glass shelf 600 mm

40 800 001 Multi-towel rack 600 mm

40 365 001 Towel ring

40 366 001 Towel rail 600 mm 40 386 001 Towel rail 800 mm 40 688 001 Towel rail 450 mm