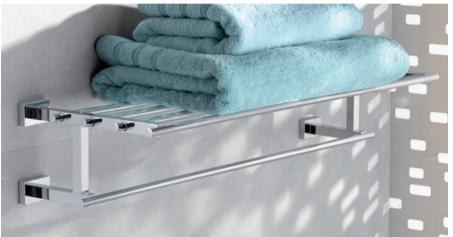

### **GROHE** Essentials

NEW

NEW

40 364 001 Robe hook

40 799 001 Glass shelf 600 mm

40 800 001 Multi-towel rack 600 mm

40 365 001 Towel ring

40 366 001 Towel rail 600 mm 40 386 001 Towel rail 800 mm 40 688 001 Towel rail 450 mm