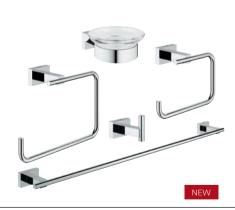

#### 40 775 001

Guest Bathroom Accessories Set Consists of 40 364 001 + 40 366 001 + 40 367 001

#### 40 776 001

Master Bathroom Accessories Set Consists of 40 364 001 + 40 366 001 + 40 367 001 + 40 365 001

#### 40 344 001

Master Bathroom Accessories Set Consists of 40 365 001 + 40 444 001 + 40 364 001 + 40 367 001 + 40 366 001