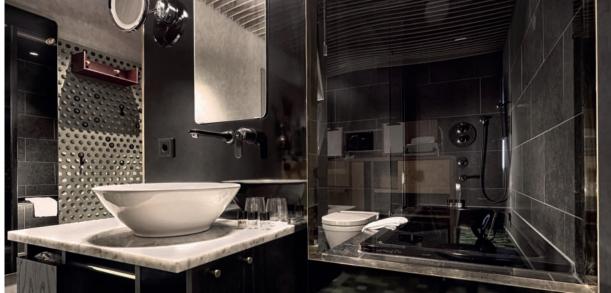

The simple but tasteful offerings light up your bathroom. Thanks to the GROHE StarLight® coating, the accessories are incredibly scratch-resistant, meaning the dazzling surface won't mark or tarnish.

Engineered in Germany the durable GROHE StarLight® finish means that our accessories are easy to clean, and our wide portfolio in different finishes cover a range of price points enabling you to source your fittings from a single supplier – GROHE.