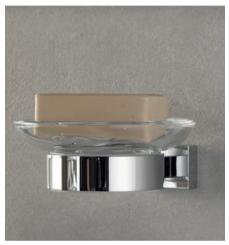

**40 369 001**Holder for Glass, Soap dish or Soap dispenser

Consists of Holder + Soap dispenser

**40 447 001**Consists of Holder + Crystal glass

**40 444 001**Consists of Holder + Soap dish

**40 372 001** Crystal glass

**40 394 001** Soap dispenser

40 448 001

**40 368 001** Soap dish