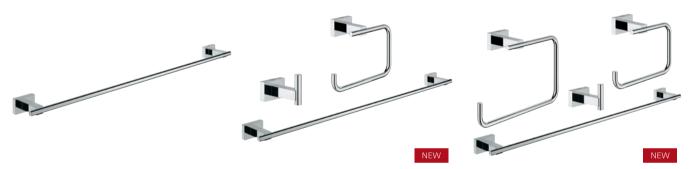

### **GROHE** Essentials

NEW

NEW

40 364 001 Robe hook

40 799 001 Glass shelf 600 mm

40 800 001 Multi-towel rack 600 mm

40 365 001 Towel ring

40 366 001 Towel rail 600 mm 40 386 001 Towel rail 800 mm 40 688 001 Towel rail 450 mm

40 371 001 Double towel bar

40 802 001

Double towel rail 500 mm

40 421 001

NEW

Grip bar 300 mm 40 793 001

Grip bar 450 mm

#### 40 797 001

Grip bar L-shaped 940x600 mm

40 794 001 Grip bar 610 mm 40 795 001 Grip bar 914 mm 40 796 001 Grip bar 1066 mm