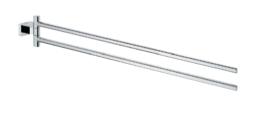

40 371 001 Double towel bar

40 802 001

Double towel rail 500 mm

40 421 001

NEW

Grip bar 300 mm 40 793 001

Grip bar 450 mm