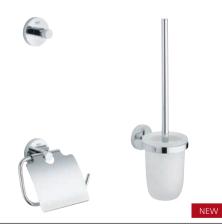

## **GROHE** Essentials

40 367 001 Toilet paper holder 40 689 001 without cover

40 791 001 Toilet brush without stick, white 40 791 KS1 Toilet brush without stick, black