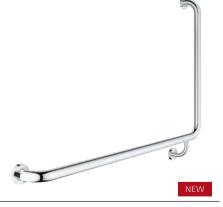

#### 40 797 001

Grip bar L-shaped 940x600 mm

40 794 001 Grip bar 610 mm 40 795 001 Grip bar 914 mm 40 796 001 Grip bar 1066 mm