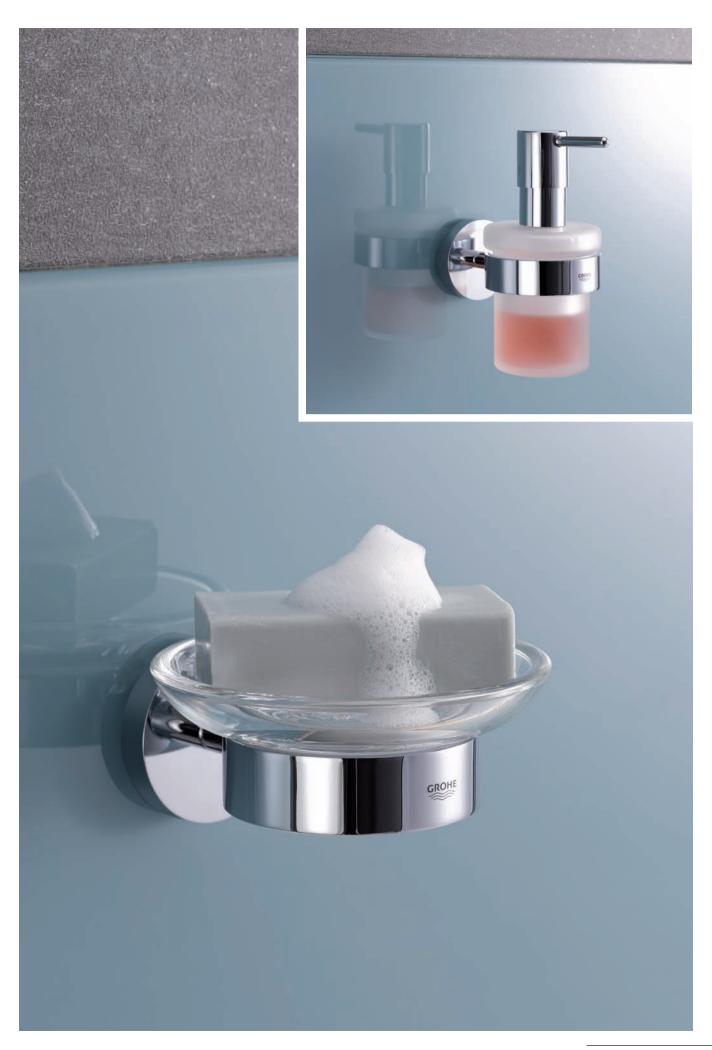

#### Essential details that give character to a bathroom.

They are simple and functional, most carefully designed to be within easy reach. Essentials accessories always create a comfortable bathroom experience.

**40 369 001**Holder for Glass, Soap dish or Soap dispenser

Consists of Holder + Soap dispenser

**40 447 001**Consists of Holder + Crystal glass

**40 444 001**Consists of Holder + Soap dish

**40 372 001** Crystal glass

**40 394 001** Soap dispenser

40 448 001

**40 368 001** Soap dish