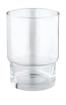

**40 369 001**Holder for Glass, Soap dish or Soap dispenser

Consists of Holder + Soap dispenser

**40 447 001**Consists of Holder + Crystal glass

**40 444 001**Consists of Holder + Soap dish

**40 372 001** Crystal glass

**40 394 001** Soap dispenser

40 448 001

**40 368 001** Soap dish