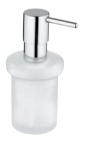

**40 369 001**Holder for Glass, Soap dish or Soap dispenser

Consists of Holder + Soap dispenser

**40 447 001**Consists of Holder + Crystal glass

**40 444 001**Consists of Holder + Soap dish

**40 372 001** Crystal glass

**40 394 001** Soap dispenser

40 448 001

**40 368 001** Soap dish