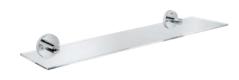

### **GROHE** Essentials

NEW

NEW

40 364 001 Robe hook

40 799 001 Glass shelf 600 mm

40 800 001 Multi-towel rack 600 mm

40 365 001 Towel ring

40 366 001 Towel rail 600 mm 40 386 001 Towel rail 800 mm 40 688 001 Towel rail 450 mm