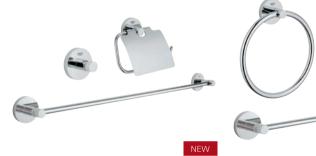

### **GROHE** Essentials

NEW

NEW

40 364 001 Robe hook

40 799 001 Glass shelf 600 mm

40 800 001 Multi-towel rack 600 mm

40 365 001 Towel ring

40 366 001 Towel rail 600 mm 40 386 001 Towel rail 800 mm 40 688 001 Towel rail 450 mm

40 371 001 Double towel bar

40 802 001

Double towel rail 500 mm

40 421 001

NEW

Grip bar 300 mm 40 793 001

Grip bar 450 mm