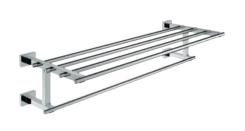

### **GROHE** Essentials

NEW

NEW

40 364 001 Robe hook

40 799 001 Glass shelf 600 mm

40 800 001 Multi-towel rack 600 mm

40 365 001 Towel ring

40 366 001 Towel rail 600 mm 40 386 001 Towel rail 800 mm 40 688 001 Towel rail 450 mm