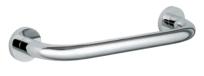

40 371 001 Double towel bar

40 802 001

Double towel rail 500 mm

40 421 001

NEW

Grip bar 300 mm 40 793 001

Grip bar 450 mm

#### 40 797 001

Grip bar L-shaped 940x600 mm

40 794 001 Grip bar 610 mm 40 795 001 Grip bar 914 mm 40 796 001 Grip bar 1066 mm