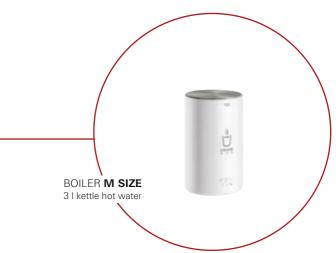

### EACH GROHE BLUE HOME CONTAINS:

GROHE RED MONO also contains boiler & Filterset. Cooler/Boiler can be installed in a distance up to 1.8 meters to the tap.

100% TASTE

### EACH GROHE BLUE PROFESSIONAL CONTAINS:

GROHE RED MONO also contains boiler & Filterset. Cooler/Boiler can be installed in a distance up to 1.8 meters to the tap.

**100%** TASTE