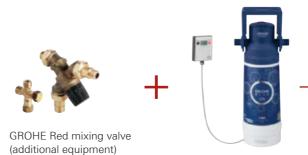

### EACH GROHE BLUE HOME CONTAINS:

GROHE RED MONO also contains boiler & Filterset. Cooler/Boiler can be installed in a distance up to 1.8 meters to the tap.

100% TASTE

### EACH GROHE BLUE PROFESSIONAL CONTAINS:

GROHE RED MONO also contains boiler & Filterset. Cooler/Boiler can be installed in a distance up to 1.8 meters to the tap.

**100%** TASTE