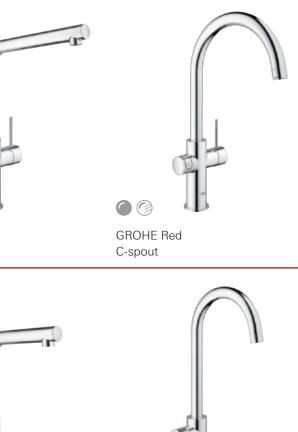

### CHOOSE YOUR GROHE BLUE HOME DUO SET

**GROHE Blue Home** L-spout

**GROHE Blue Home** C-spout

**GROHE Blue Home** U-spout

COMBINE GROHE BLUE HOME MONO WITH **GROHE RED** OR YOUR EXISTING TAP

### CHOOSE YOUR GROHE RED DUO SET

COMBINE GROHE RED MONO WITH GROHE BLUE HOME OR YOUR EXISTING TAP