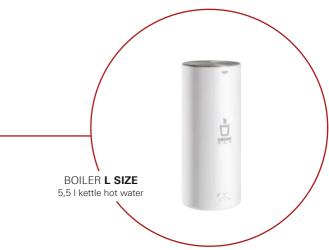

### EACH GROHE BLUE HOME CONTAINS:

GROHE RED MONO also contains boiler & Filterset. Cooler/Boiler can be installed in a distance up to 1.8 meters to the tap.

100% TASTE

### EACH GROHE RED CONTAINS BOILER & FILTERSET.

### EACH GROHE BLUE PROFESSIONAL CONTAINS:

GROHE RED MONO also contains boiler & Filterset. Cooler/Boiler can be installed in a distance up to 1.8 meters to the tap.

**100%** TASTE