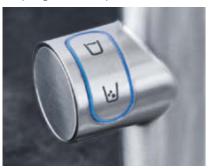

Deliciously cool filtered water, just the way that you - and all

your family – like it.

Sparkling water, alive with bubbles. If that's your idea of thirst-quenching heaven, just press the lower button - the LED lights up green - for your perfect glass of water.

Sparkling - but not too much? More of a medium sparkling? Coming right up. Press both buttons in sequence - the LED lights up turquoise -