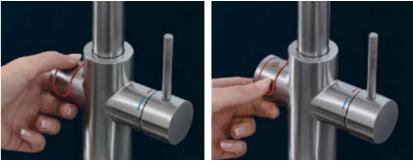

TÜV certified safety - Press the child lock button for 1 second to unlock the kettle hot water.

While unlocking, the LED will flash red, lighting up continuously as soon as the child lock is deactivated.

To start the flow of kettle hot, press and hold the lower activation button. Remove your finger to stop the flow.