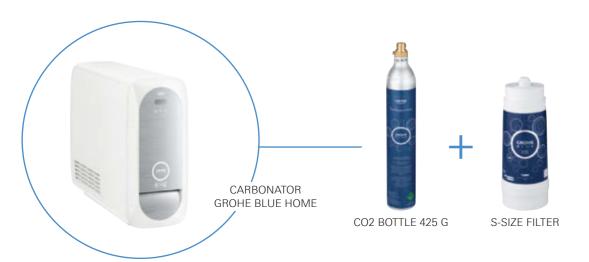

### EACH GROHE BLUE HOME CONTAINS:

GROHE RED MONO also contains boiler & Filterset. Cooler/Boiler can be installed in a distance up to 1.8 meters to the tap.

100% TASTE