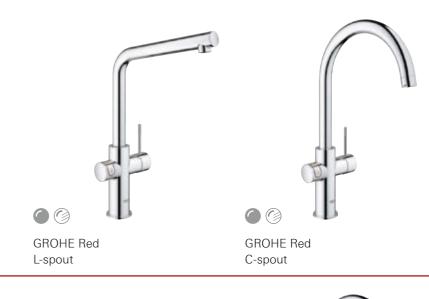

### CHOOSE YOUR GROHE BLUE HOME DUO SET

**GROHE Blue Home** L-spout

**GROHE Blue Home** C-spout

**GROHE Blue Home** U-spout

COMBINE GROHE BLUE HOME MONO WITH **GROHE RED** OR YOUR EXISTING TAP

### CHOOSE YOUR GROHE RED DUO SET

COMBINE GROHE RED MONO WITH GROHE BLUE HOME OR YOUR EXISTING TAP

### CHOOSE YOUR GROHE BLUE PROFESSIONAL

**GROHE Blue Professional** U-spout

L-spout

C-spout

COMBINE GROHE BLUE MONO PROFESSIONAL WITH **GROHE RED DUO** OR YOUR EXISTING TAP

### CHOOSE YOUR GROHE RED DUO SET

COMBINE GROHE RED MONO WITH GROHE BLUE DUO PROFESSIONAL OR YOUR EXISTING TAP