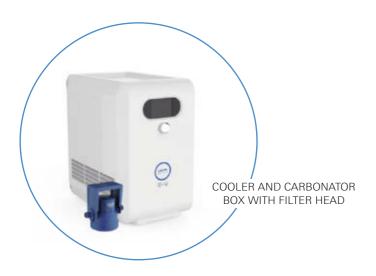

### EACH GROHE BLUE HOME CONTAINS:

GROHE RED MONO also contains boiler & Filterset. Cooler/Boiler can be installed in a distance up to 1.8 meters to the tap.

100% TASTE

### EACH GROHE BLUE PROFESSIONAL CONTAINS:

GROHE RED MONO also contains boiler & Filterset. Cooler/Boiler can be installed in a distance up to 1.8 meters to the tap.

**100%** TASTE