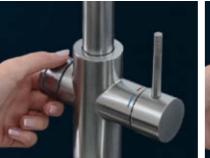

TÜV certified safety - Press the child lock button for 1 second to unlock the kettle hot water.

While unlocking, the LED will flash red, lighting up continuously as soon as the child lock is deactivated.

To start the flow of kettle hot, press and hold the lower activation button. Remove your finger to stop the flow.