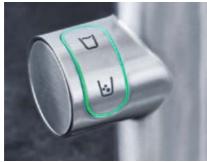

Deliciously cool filtered water, just the way that you - and all

your family – like it.

Sparkling water, alive with bubbles. If that's your idea of thirst-quenching heaven, just press the lower button - the LED lights up green - for your perfect glass of water.

Sparkling - but not too much? More of a medium sparkling? Coming right up. Press both buttons in sequence - the LED lights up turquoise -