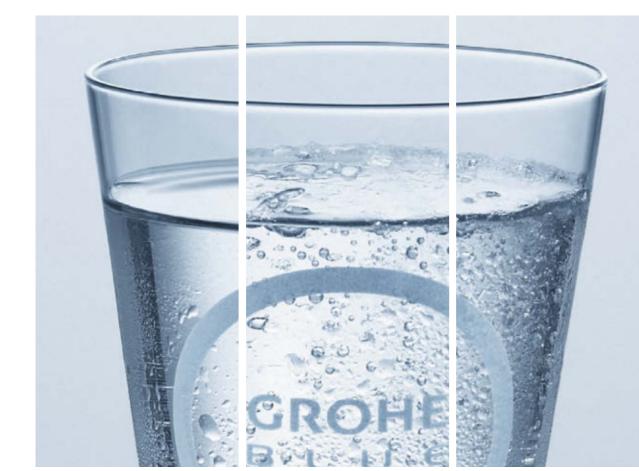

# CLEAN, FRESH TASTE Filtered water for an exceptional taste experience

**GROHE BLUE HOME** 

THE SUPERIOR SOLUTION

FOR YOUR PRIVATE HOME

How sparkling do you like your water? It's all a matter of taste.

GROHE Blue Home has a simple and intuitive mechanism that

lets you carbonate your drinking water at the touch of a button.