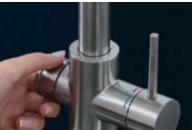

TÜV certified safety - Press the child lock button for 1 second to unlock the kettle hot water.

While unlocking, the LED will flash red, lighting up continuously as soon as the child lock is deactivated.

To start the flow of kettle hot, press and hold the lower activation button. Remove your finger to stop the flow.