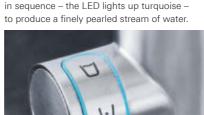

Deliciously cool filtered water, just the way that you - and all

your family – like it.

Sparkling water, alive with bubbles. If that's your idea of thirst-quenching heaven, just press the lower button - the LED lights up green - for your perfect glass of water.

Sparkling - but not too much? More of a medium sparkling? Coming right up. Press both buttons in sequence - the LED lights up turquoise -