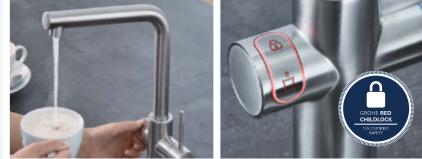

### SAFETY FIRST

Our first commitment is to your safety. That's why GROHE Red comes with a unique, failsafe child lock

TÜV certified safety - Press the child lock button for 1 second to unlock the kettle hot water.

While unlocking, the LED will flash red, lighting up continuously as soon as the child lock is deactivated.

To start the flow of kettle hot, press and hold the lower activation button. Remove your finger to stop the flow.