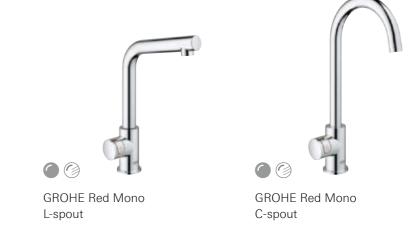

### CHOOSE YOUR GROHE RED DUO SET

COMBINE GROHE RED MONO WITH GROHE BLUE HOME OR YOUR EXISTING TAP

### EACH GROHE RED CONTAINS BOILER & FILTERSET.