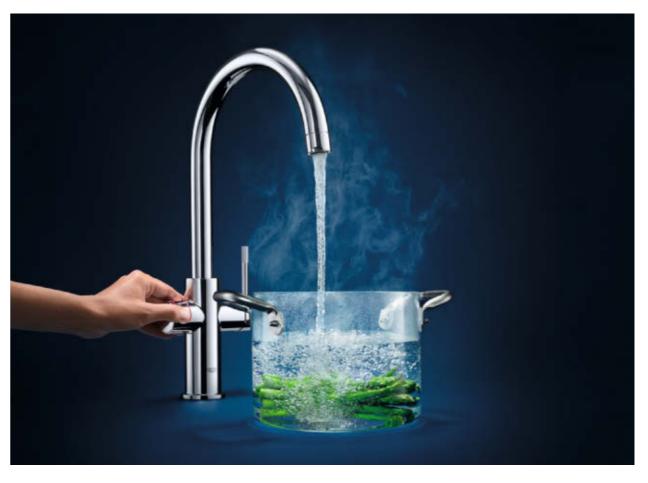

# **KETTLE HOT WATER** STRAIGHT FROM THE TAP

Designed down to the last detail with a view to convenience, sustainability and safety, GROHE Red presents a range of intelligent and indispensible features.

## NO MORE WAITING

Kettle hot water is always available at the push of a button, so waiting for the kettle or pot to boil is a thing of the past

## LESS WASTE

You only take the exact amount of hot water you need, so you save on water and energy consumption