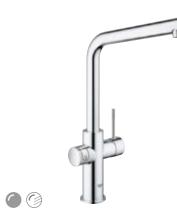

### CHOOSE YOUR GROHE BLUE HOME DUO SET

**GROHE Blue Home** L-spout

**GROHE Blue Home** C-spout

**GROHE Blue Home** U-spout

COMBINE GROHE BLUE HOME MONO WITH **GROHE RED** OR YOUR EXISTING TAP

### EACH GROHE BLUE HOME CONTAINS:

GROHE RED MONO also contains boiler & Filterset. Cooler/Boiler can be installed in a distance up to 1.8 meters to the tap.

100% TASTE