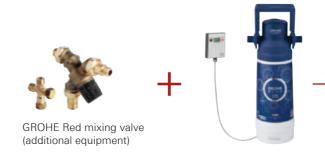

### EACH GROHE RED CONTAINS BOILER & FILTERSET.

### EACH GROHE RED CONTAINS BOILER & FILTERSET.

Follow us

GROHE Limited World Business Centre 2 Newall Road Londor Heathrow Airport Middlesex TW6 2SF Tel: 0871 200 3414 Fax: 0871 200 3415 email: info-uk@grohe.com