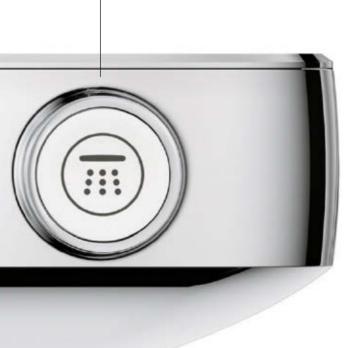

#### PUSH TO ACTIVATE – THEN TURN UP THE PLEASURE

What do we mean by SmartControl? It's when you can effortlessly influence every aspect of your shower, leaving you free to simply relish the moment and slip into a state of relaxation. SmartControl is intuitive control that happens without a moment's thought, simply delivering your perfect shower experience. A wealth of details and thought has gone into creating GROHE SmartControl – so that you get all the more out of it.

#### THE POWER BEHIND YOUR PERFECT SHOWER

Enjoying a refreshing and personalised shower has never Now turn the GROHE ProGrip handle to adjust the water been easier. Just push the button to choose your preferred flow: from a gentle shower to a powerful spray. Your shower spray. GROHE SmartControl lets you switch preferred setting is stored – perfect if you want to pause between two different shower head sprays and a hand the shower or till the next time you use it. The innovative shower. Perhaps you'd prefer two sprays at the same GROHE SmartControl technology offers spray selection time? No problem, just activate both buttons and enjoy. and water control in one.