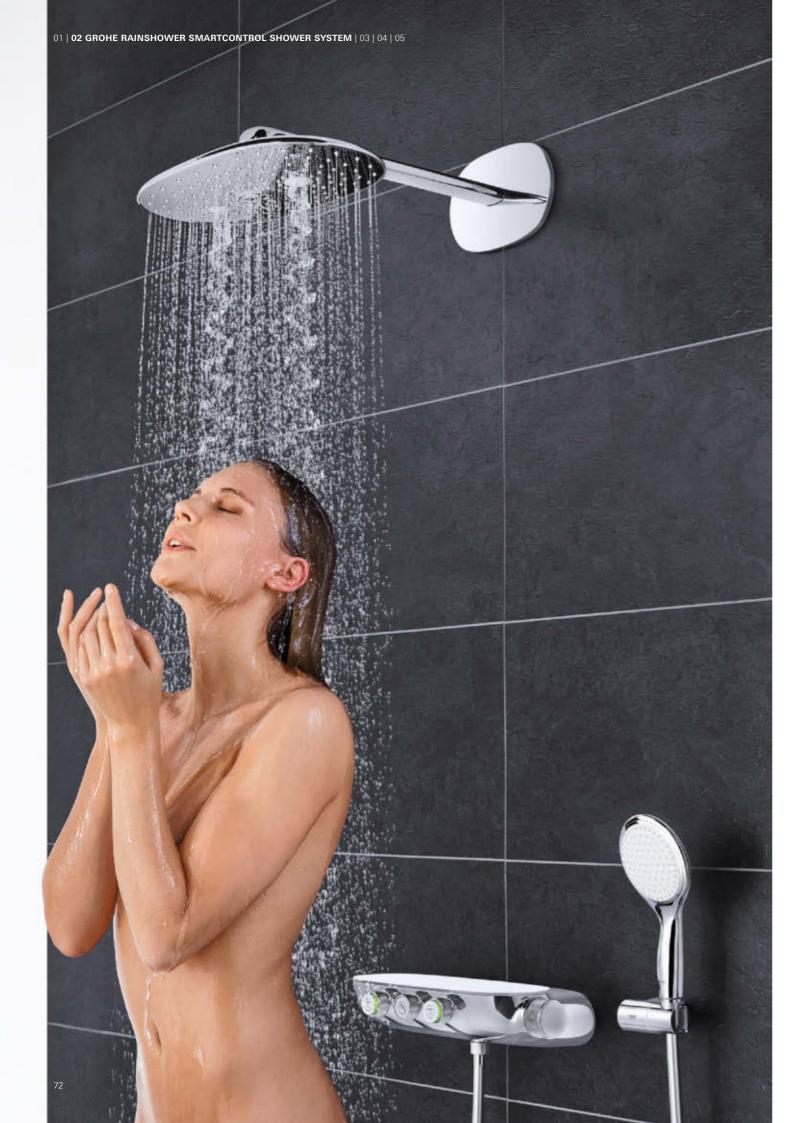

#### ALL WILL BE REVEALED: GROHE RAINSHOWER SMARTCONTROL

Perhaps you have long dreamed of turning your old shower into a wonderful shower experience. If you are planning a new bathroom or a renovation, GROHE SmartControl Exposed is an ideal solution. The wall mounted GROHE Rainshower SmartControl shower system makes fitting a simple matter – but the result is all the more stunning.

Available in two different versions, Duo with three SmartControl buttons, two shower head jets plus hand shower and Mono with two SmartControl buttons, a one-spray shower head and hand shower, the design of the GROHE SmartControl shower system includes an integrated shelf with space for shampoo and shower gel.

The many features of GROHE SmartControl – from the intuitive use of the SmartControl buttons, perfect volume and temperature control to a choice of finish for the shower heads – guarantee more pleasure under the shower.

## WHEREVER YOU LOOK IT LOOKS GOOD

We are proud of the many beautiful features that we have given our Rainshower SmartControl shower system. Starting at the top: our stunning Rainshower 360 shower head. Its unique, extra-wide and ergonomic shape is designed to offer complete, all-body coverage, extending over your shoulders for the luxury of an all-surrounding shower. Moving down the slender shower rail, note the elegant, extremely flat design, set off by the minimalistic wall bracket.

And finally, the thermostat of the Rainshower SmartControl, with its shining, all-metal body and organic design, inspired by nature: the showpiece of our shower system.

....

Full metal body