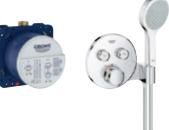

# THE NOT-SO-HIDDEN BENEFITS: GROHE SMARTCONTROL CONCEALED

Space – we'd all like to have more of it, especially in the shower area where it is often in short supply. So when you have the luxury of planning your shower from scratch, GROHE SmartControl Concealed is a wonderful option. With its concealed installation and exceedingly slim design, GROHE SmartControl Concealed offers more space under the shower and an uncluttered, clean look.

Freedom of design too: GROHE SmartControl Concealed also offers a number of design variants. A wide selection of suitable trim sets and showers, available in both round and square forms, ensures that the style chosen for the bathroom extends seamlessly into the shower area.

It also offers additional benefits of a practical kind: cleaning is faster and more convenient, thanks to the flat, streamlined design.

Of course, GROHE SmartControl Concealed also offers the many features shared by GROHE SmartControl Exposed and the GROHE Combi shower system: from precise and intuitive volume and temperature control to your choice of shower sprays at the touch of a button.