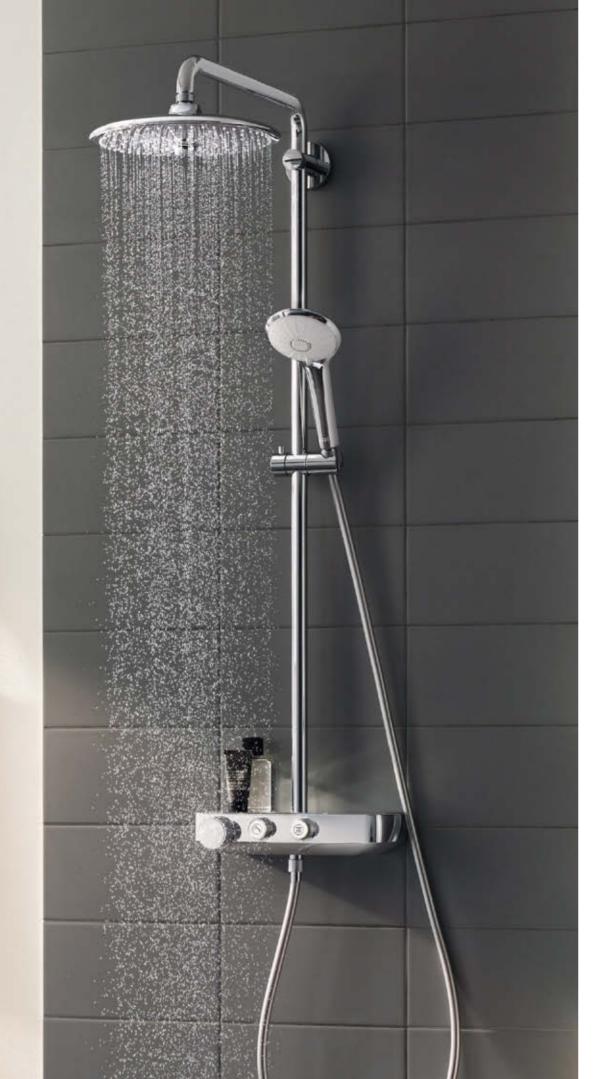

# TURN UP YOUR SHOWER EXPERIENCE **GROHE SMARTCONTROL**

#### PUSH TO ACTIVATE – THEN TURN UP THE PLEASURE

What do we mean by SmartControl? It's when you can effortlessly influence every aspect of your shower, leaving you free to simply relish the moment and slip into a state of relaxation. SmartControl is intuitive control that happens without a moment's thought, simply delivering your perfect shower experience. A wealth of details and thought has gone into creating GROHE SmartControl – so that you get all the more out of it.