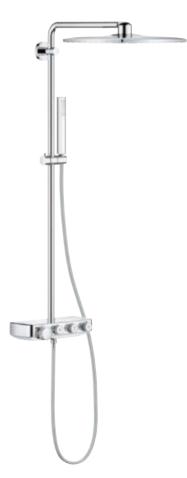

## GROHE EUPHORIA SMARTCONTROL SHOWER SYSTEM

#### **GROHE EUPHORIA SMARTCONTROL 310 SHOWER SYSTEM:** COMBINING THE ESSENTIAL ELEMENTS OF A GREAT SHOWER

Whether you are looking for stylish design or functionality - or perhaps just ultimate control: the GROHE Euphoria SmartControl 310 shower system has it all. Its beautiful wide Rainshower 310 SmartActive head shower in sparkling chrome combines a powerful jet spray with a soft, refreshing spray. The hand shower can be individually positioned to any height, thanks to the fully adjustable shower holder: ideal for taking a shower without getting your hair wet.

Perfect control comes with the Grohtherm SmartControl with its intuitive "push, turn, shower" operation. This makes it simple to switch between two different spray patterns and the hand shower - or choose two at once if you prefer.

With GROHE TurboStat thermostat technology you can set your desired temperature and then enjoy perfect comfort, knowing it will always remain constant. Every GROHE SmartControl comes equipped with CoolTouch technology. This means that scalding on hot surfaces is impossible – just one more of the many benefits that you can enjoy with the Euphoria SmartControl shower system.

#### THE POWER BEHIND YOUR PERFECT SHOWER

Enjoying a refreshing and personalised shower has never Now turn the GROHE ProGrip handle to adjust the water been easier. Just push the button to choose your preferred flow: from a gentle shower to a powerful spray. Your shower spray. GROHE SmartControl lets you switch preferred setting is stored – perfect if you want to pause between two different shower head sprays and a hand the shower or till the next time you use it. The innovative shower. Perhaps you'd prefer two sprays at the same GROHE SmartControl technology offers spray selection time? No problem, just activate both buttons and enjoy. and water control in one.