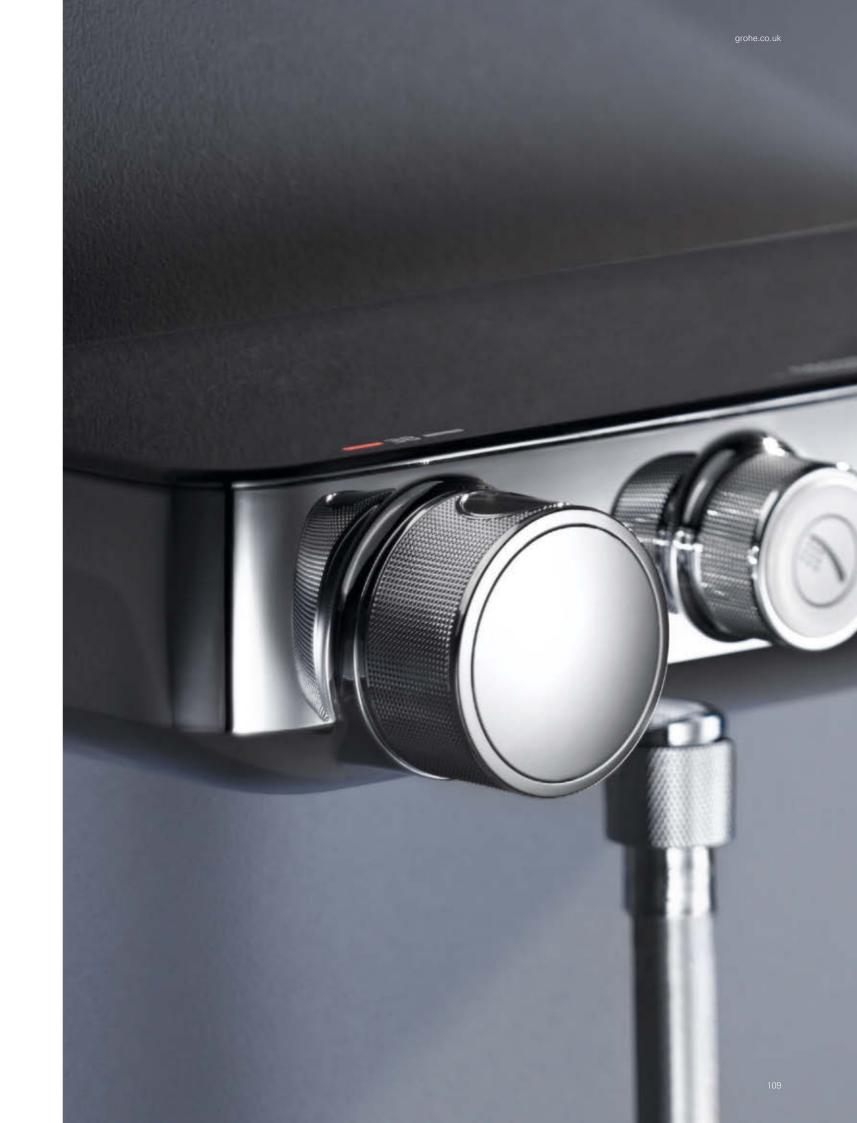

#### DISCOVER THE NEW STANDARD IN EXPOSED THERMOSTATS GROHTHERM SMARTCONTROL

We are proud to present our Grohtherm SmartControl: a major new development in exposed thermostats. Available as separate units, Grohtherm SmartControl exposed thermostats combine the design of GROHE and the comfort of SmartControl. We've given it a compact shape to offer more space under the shower and its EasyReach tray makes plenty of room on top for shower accessories. A forward-facing thermostat button makes operation from the front most convenient. And like all GROHE thermostats, Grohtherm SmartControl comes equipped with TurboStat for precise temperature control and 100% CoolTouch to keep thermostat surfaces at a safe temperature and avoid scalding.

### METAL PLATE, ERGONOMIC GRIP

In keeping with its sleek design, the GROHE SmartControl Concealed uses premium materials. Its ergonomic buttons have a knurled grip for ease of use.