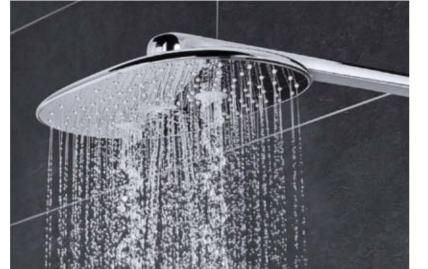

#### ALL WILL BE REVEALED: GROHE RAINSHOWER SMARTCONTROL

Perhaps you have long dreamed of turning your old shower into a wonderful shower experience. If you are planning a new bathroom or a renovation, GROHE SmartControl Exposed is an ideal solution. The wall mounted GROHE Rainshower SmartControl shower system makes fitting a simple matter – but the result is all the more stunning.

## WHEREVER YOU LOOK IT LOOKS GOOD

We are proud of the many beautiful features that we have given our Rainshower SmartControl shower system. Starting at the top: our stunning Rainshower 360 shower head. Its unique, extra-wide and ergonomic shape is designed to offer complete, all-body coverage, extending over your shoulders for the luxury of an all-surrounding shower. Moving down the slender shower rail, note the elegant, extremely flat design, set off by the minimalistic wall bracket.