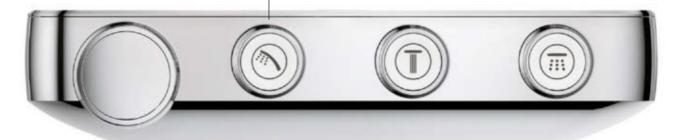

#### THE POWER BEHIND YOUR PERFECT SHOWER

Enjoying a refreshing and personalised shower has never Now turn the GROHE ProGrip handle to adjust the water been easier. Just push the button to choose your preferred flow: from a gentle shower to a powerful spray. Your shower spray. GROHE SmartControl lets you switch preferred setting is stored – perfect if you want to pause between two different shower head sprays and a hand the shower or till the next time you use it. The innovative shower. Perhaps you'd prefer two sprays at the same GROHE SmartControl technology offers spray selection time? No problem, just activate both buttons and enjoy. and water control in one.

#### EUPHORIA SMARTCONTROL 260 SHOWER SYSTEM: EVERYTHING FROM RELAXATION TO INVIGORATION

The GROHE Euphoria SmartControl 260 with its two SmartControl buttons provides perfect control of the twin functions: the Euphoria 260 head shower and the hand shower.