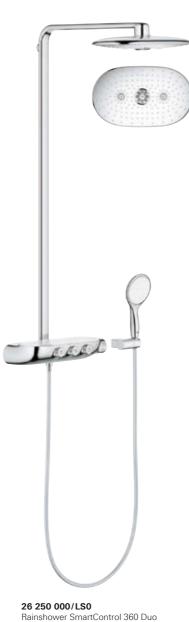

RAINSHOWER SMARTCONTROL 360 MONO SHOWER SYSTEM

Rainshower SmartControl 360 Duo Shower System with thermostat Head Shower sprays: GROHE PureRain/GROHE Rain O<sup>2</sup> spray\* + TrioMassage Hand Shower sprays: Rain/GROHE Rain O<sup>2</sup> spray

RAINSHOWER SMARTCONTROL 360 DUO SHOWER SYSTEM

26 446 000/LS0

Rainshower SmartControl 360 Mono Combi Shower System with thermostat, exposed/concealed Head Shower spray: GROHE PureRain/GROHE Rain O<sup>2</sup> spray\* Hand Shower sprays: GROHE Rain O<sup>2</sup>, Rain, Bokoma Spray, Jet + seperate concealed bodies (26 264 001 / 26 449 000)