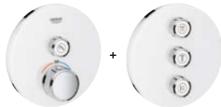

### **GROHTHERM SMARTCONTROL** CONCEALED THERMOSTATS

 $\bigcirc$ 29 150 LS0 29 118 000 / AL0 / DC0 Grohtherm SmartControl Thermostat with 1 valve

 $\bigcirc \bigcirc$ 29 123 000 29 153 LS0 Grohtherm SmartControl Thermostat with 1 valve

29 125 000 Grohtherm SmartControl Thermostat with 2 valves and integrated Hand Shower union

10

 $\bigcirc \bigcirc$ 

29 124 000 29 156 LS0

Grohtherm SmartControl

Thermostat with 2 valves

 $\bigcirc \bigcirc \bigcirc \bigcirc$ 29 120 000 / DC0 / AL0 Grohtherm SmartControl Thermostat with 2 valves and integrated Hand Shower union

> 29 151 LS0

29 119 000 / AL0 / DC0 Grohtherm SmartControl Thermostat with 2 valves

29 904 LS0 29 121 000 / AL0 / DC0 Grohtherm SmartControl Thermostat with 3 valves

 $\bigcirc \bigcirc$ 29 126 000 29 157 LS0 Grohtherm SmartControl Thermostat with 3 valves

 $\bigcirc \bigcirc$ 29 123 000 + 29 127 000 29 153 LS0 + 29 158 LS0 Grohtherm SmartControl Thermostat with 1 valve and Grohtherm SmartControl triple volume control trim

Grohtherm SmartControl Thermostat with 1 valve and Grohtherm SmartControl triple volume control trim