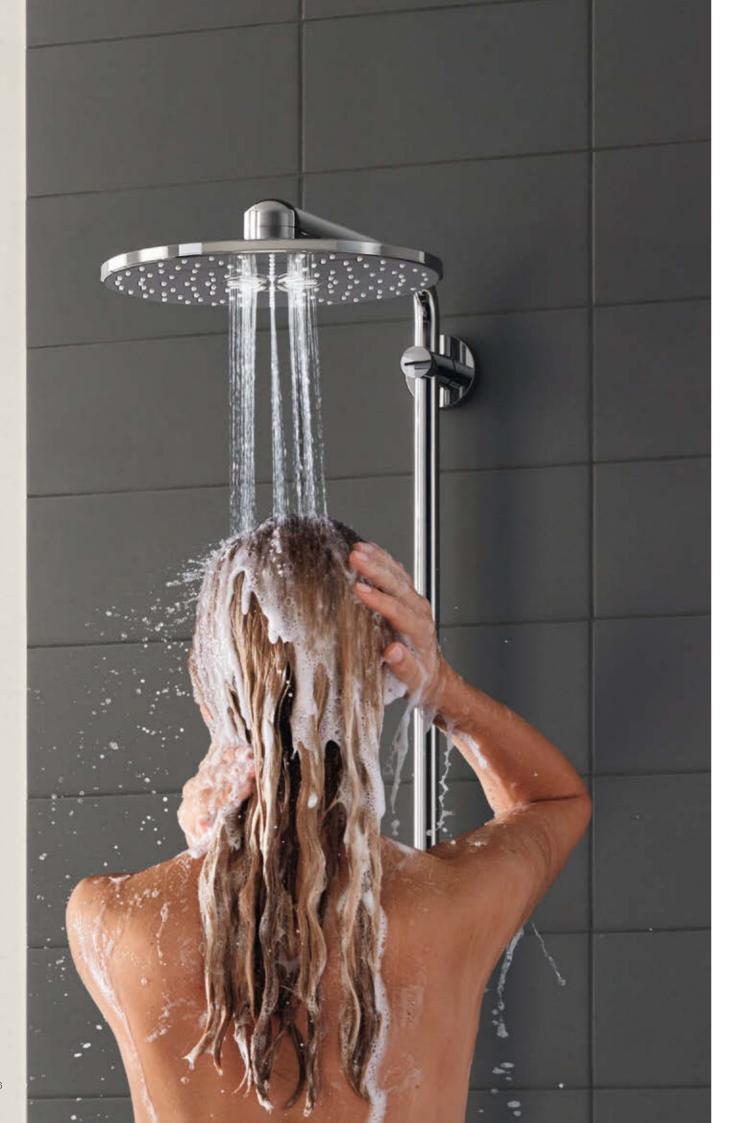

#### **GROHE EUPHORIA SMARTCONTROL 310 SHOWER SYSTEM:** COMBINING THE ESSENTIAL ELEMENTS OF A GREAT SHOWER

Whether you are looking for stylish design or functionality - or perhaps just ultimate control: the GROHE Euphoria SmartControl 310 shower system has it all. Its beautiful wide Rainshower 310 SmartActive head shower in sparkling chrome combines a powerful jet spray with a soft, refreshing spray. The hand shower can be individually positioned to any height, thanks to the fully adjustable shower holder: ideal for taking a shower without getting your hair wet.

### **RINSE AWAY** SHAMPOO RINSE AWAY STRESS

Choose between a gentle summer rain and a downpour – at the touch of a button. The central GROHE ActiveRain spray delivers a powerful spray pattern that rinses away every trace of shampoo, quickly and effectively, and stimulates your scalp for a tingling clean sensation. Or switch to the GROHE PureRain spray and relax under a soft, refreshing rain shower.