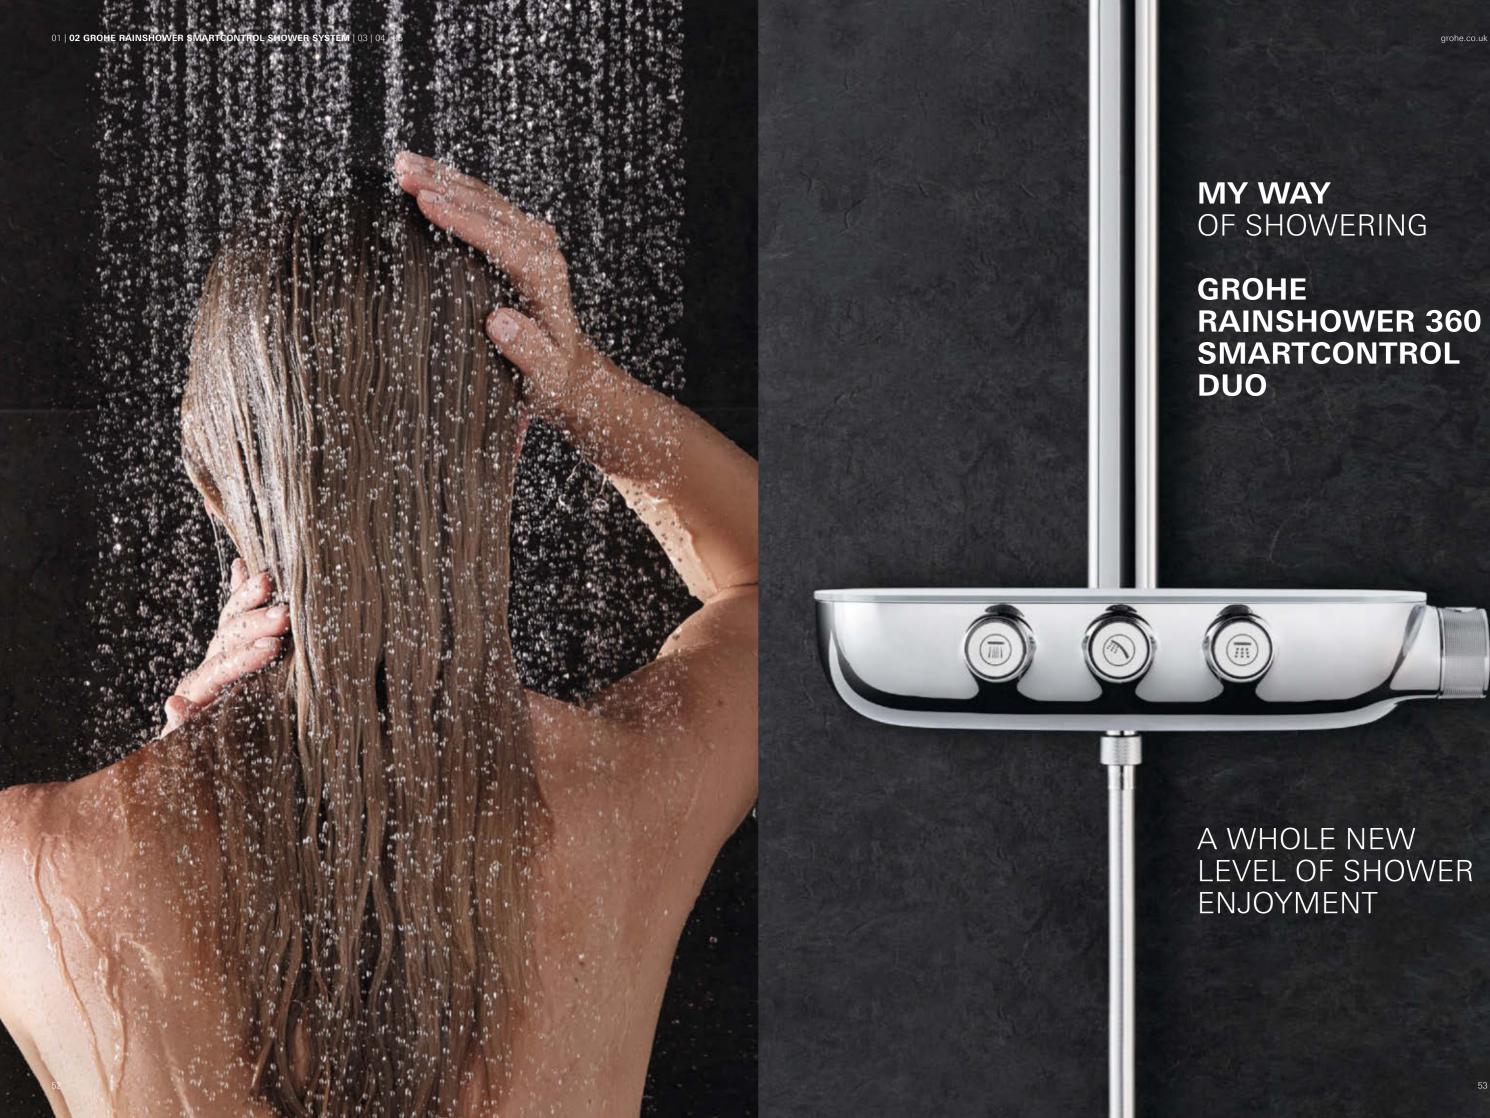

## WHEREVER YOU LOOK IT LOOKS GOOD

We are proud of the many beautiful features that we have given our Rainshower SmartControl shower system. Starting at the top: our stunning Rainshower 360 shower head. Its unique, extra-wide and ergonomic shape is designed to offer complete, all-body coverage, extending over your shoulders for the luxury of an all-surrounding shower. Moving down the slender shower rail, note the elegant, extremely flat design, set off by the minimalistic wall bracket.

### **RAINSHOWER SMARTCONTROL** SHOWER SYSTEM: EXPOSED

**RAINSHOWER SMARTCONTROL** 

COMBI SHOWER SYSTEM

26 361 000/LSO Rainshower SmartControl 360 Mono Shower System with thermostat Head Shower spray: GROHE PureRain/GROHE Rain O<sup>2</sup> spray\* Hand Shower sprays: GROHE Rain O<sup>2</sup>, Rain, Bokoma Spray, Jet

RAINSHOWER SMARTCONTROL 360 MONO SHOWER SYSTEM

Rainshower SmartControl 360 Duo Shower System with thermostat Head Shower sprays: GROHE PureRain/GROHE Rain O<sup>2</sup> spray\* + TrioMassage Hand Shower sprays: Rain/GROHE Rain O<sup>2</sup> spray

RAINSHOWER SMARTCONTROL 360 DUO SHOWER SYSTEM

26 446 000/LS0

Rainshower SmartControl 360 Mono Combi Shower System with thermostat, exposed/concealed Head Shower spray: GROHE PureRain/GROHE Rain O<sup>2</sup> spray\* Hand Shower sprays: GROHE Rain O<sup>2</sup>, Rain, Bokoma Spray, Jet + seperate concealed bodies (26 264 001 / 26 449 000)