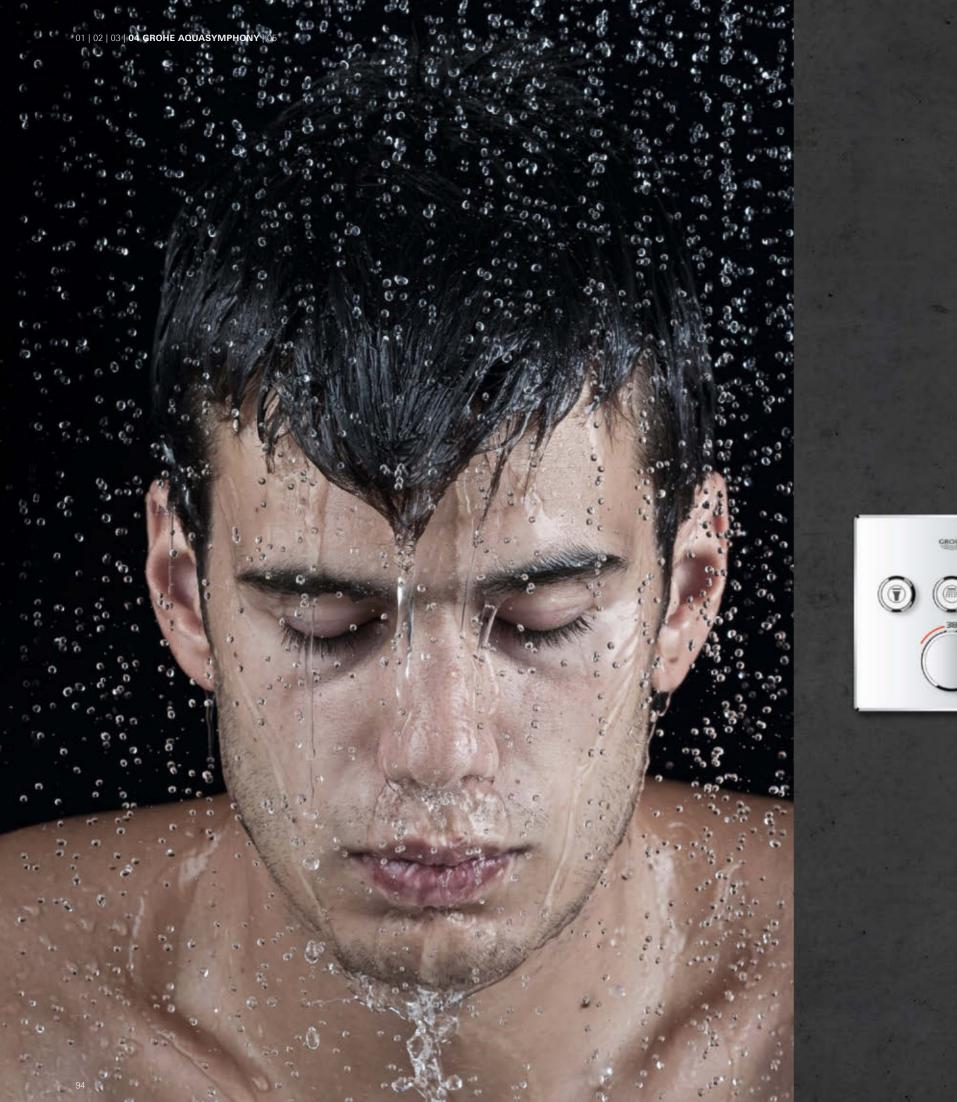

# **MY WAY** OF SHOWERING GROHE AQUASYMPHONY

# **GROHE AQUASYMPHONY:** YOUR INVITATION TO PARADISE

Imagine you could start each and every day with an excursion into paradise. AquaSymphony by GROHE lets you escape for a moment and step into another world: a world where the interplay of water exhilarates and renews you, bathing you in softly coloured light and soothing you with relaxing sounds. Become part of a composition that inspires all the senses – the symphony of showering.

# **INFINITE WAYS** TO ENJOY WATER

The supremely accurate Grohtherm F thermostatic controls let you orchestrate your own bespoke shower experience with ease, meaning you are always stepping into a shower that is just the right temperature for ultimate indulgence.

What's more, controlling every aspect of your dream spa is easy and intuitive with GROHE SmartControl Concealed. Offering spray selection and volume control at the touch and turn of one button, it even remembers your preferences when you pause the shower, putting you in total control. AquaSymphony orchestrates water. In all its wonderful shapes and forms. As delicate as a sea mist. As invigorating as a waterfall. Yours to enjoy in a hundred different ways. Compose and conduct your own water music. With AquaSymphony you can create your perfect shower moment. The intelligent SmartControl system and superbly precise Grohtherm-F let you choose and adjust a different shower experience for every day.