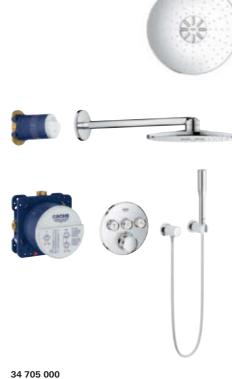

### 34 705 000 Grohtherm SmartControl Perfect Shower Set with Rainshower 310 SmartActive consisting of: Grohtherm SmartControl Set for final installation GROHE Rapido SmartBox Head Shower Set Rainshower 310 SmartActive with 2 sprays Hand Shower Euphoria Cosmopolitan Stick Rainshower wall holder & wall union Silverflex shower hose 1500 mm