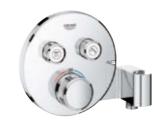

#### DISCOVER THE NEW STANDARD IN EXPOSED THERMOSTATS GROHTHERM SMARTCONTROL

We are proud to present our Grohtherm SmartControl: a major new development in exposed thermostats. Available as separate units, Grohtherm SmartControl exposed thermostats combine the design of GROHE and the comfort of SmartControl. We've given it a compact shape to offer more space under the shower and its EasyReach tray makes plenty of room on top for shower accessories. A forward-facing thermostat button makes operation from the front most convenient. And like all GROHE thermostats, Grohtherm SmartControl comes equipped with TurboStat for precise temperature control and 100% CoolTouch to keep thermostat surfaces at a safe temperature and avoid scalding.

The Grohtherm shower thermostat comes equipped with one SmartControl button. It is also available as a shower set, in combination with a 600 mm or 900 mm shower rail and the Euphoria 110 massage hand shower.

The Grohtherm SmartControl exposed thermostat for the bathtub comes with two SmartControl buttons: to control the bathtub spout and to operate a hand shower.

50

**MY** DIRTY LITTLE SECRET

01 | 02 GROHE RAINSHOWER SMARTCONTROL SHOWER SYSTEM | 0