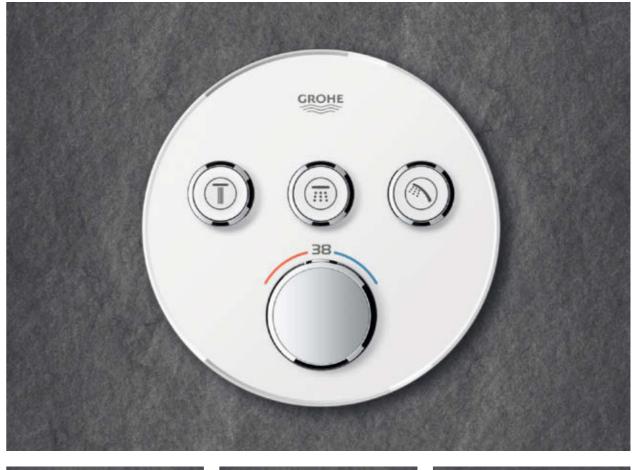

#### DISCOVER THE NEW STANDARD IN EXPOSED THERMOSTATS GROHTHERM SMARTCONTROL

We are proud to present our Grohtherm SmartControl: a major new development in exposed thermostats. Available as separate units, Grohtherm SmartControl exposed thermostats combine the design of GROHE and the comfort of SmartControl. We've given it a compact shape to offer more space under the shower and its EasyReach tray makes plenty of room on top for shower accessories. A forward-facing thermostat button makes operation from the front most convenient. And like all GROHE thermostats, Grohtherm SmartControl comes equipped with TurboStat for precise temperature control and 100% CoolTouch to keep thermostat surfaces at a safe temperature and avoid scalding.

The Grohtherm shower thermostat comes equipped with one SmartControl button. It is also available as a shower set, in combination with a 600 mm or 900 mm shower rail and the Euphoria 110 massage hand shower.

The Grohtherm SmartControl exposed thermostat for the bathtub comes with two SmartControl buttons: to control the bathtub spout and to operate a hand shower.

50

**MY** DIRTY LITTLE SECRET

01 | 02 GROHE RAINSHOWER SMARTCONTROL SHOWER SYSTEM | 0