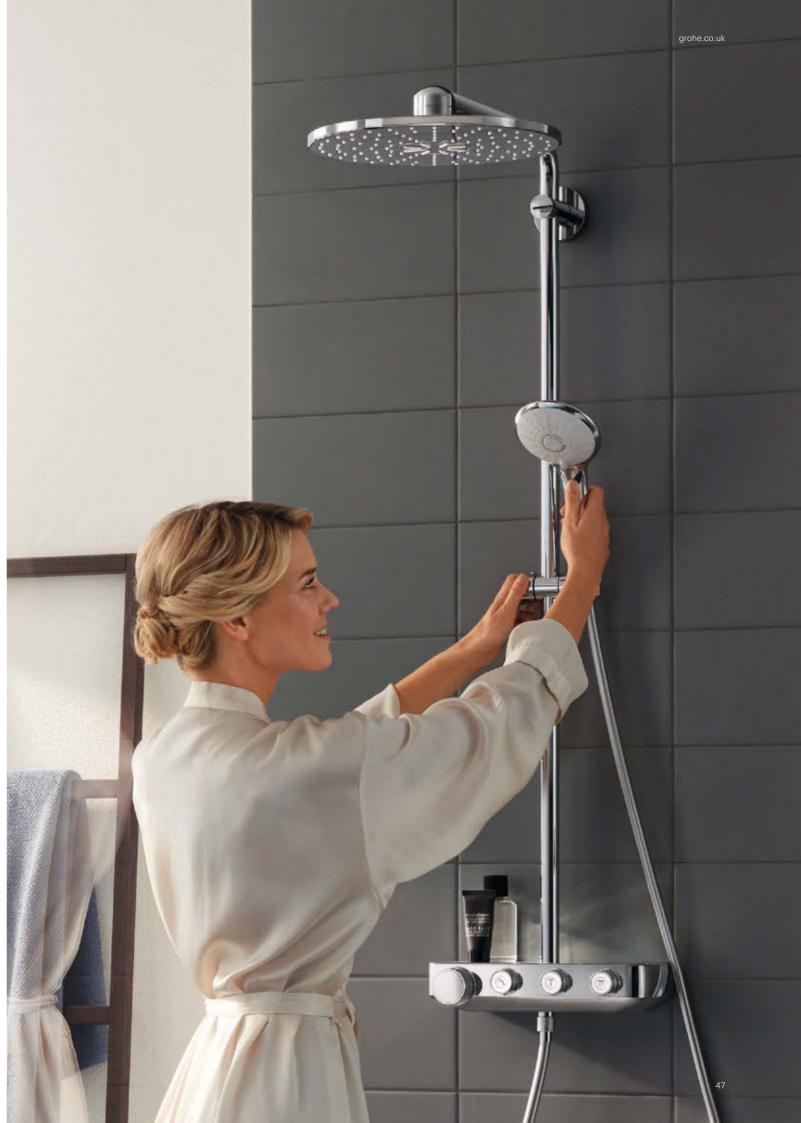

#### **GROHE EUPHORIA SMARTCONTROL 310 SHOWER SYSTEM:** COMBINING THE ESSENTIAL ELEMENTS OF A GREAT SHOWER

Whether you are looking for stylish design or functionality - or perhaps just ultimate control: the GROHE Euphoria SmartControl 310 shower system has it all. Its beautiful wide Rainshower 310 SmartActive head shower in sparkling chrome combines a powerful jet spray with a soft, refreshing spray. The hand shower can be individually positioned to any height, thanks to the fully adjustable shower holder: ideal for taking a shower without getting your hair wet.

#### MORE BENEFITS. MORE SHOWER PLEASURE

We've put a lot of thought into our new GROHE Euphoria SmartControl shower system: the result is a range of features that make the Euphoria more convenient and more enjoyable to use. The shower arm has a swivel function that allows you to rotate the showerhead through 180° to achieve the perfect angle. And the fully adjustable shower holder allows the hand shower to be positioned individually at the ideal height.