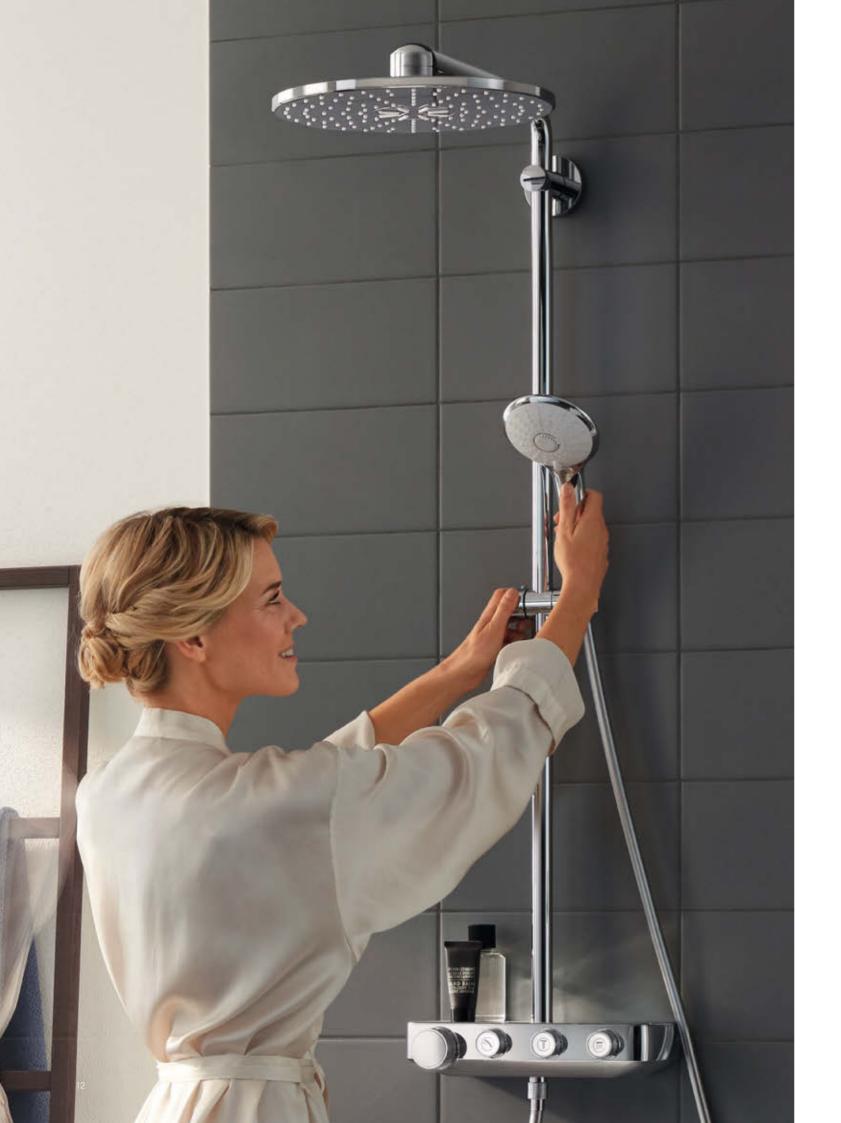

#### **GROHE EUPHORIA SMARTCONTROL 310 SHOWER SYSTEM:** COMBINING THE ESSENTIAL ELEMENTS OF A GREAT SHOWER

Whether you are looking for stylish design or functionality - or perhaps just ultimate control: the GROHE Euphoria SmartControl 310 shower system has it all. Its beautiful wide Rainshower 310 SmartActive head shower in sparkling chrome combines a powerful jet spray with a soft, refreshing spray. The hand shower can be individually positioned to any height, thanks to the fully adjustable shower holder: ideal for taking a shower without getting your hair wet.

Perfect control comes with the Grohtherm SmartControl with its intuitive "push, turn, shower" operation. This makes it simple to switch between two different spray patterns and the hand shower - or choose two at once if you prefer.

#### MORE BENEFITS. MORE SHOWER PLEASURE

We've put a lot of thought into our new GROHE Euphoria SmartControl shower system: the result is a range of features that make the Euphoria more convenient and more enjoyable to use. The shower arm has a swivel function that allows you to rotate the showerhead through 180° to achieve the perfect angle. And the fully adjustable shower holder allows the hand shower to be positioned individually at the ideal height.