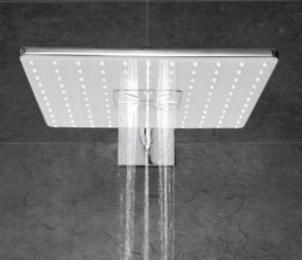

# **MY WAY** OF SHOWERING GROHE AQUASYMPHONY

# **GROHE AQUASYMPHONY:** YOUR INVITATION TO PARADISE

Imagine you could start each and every day with an excursion into paradise. AquaSymphony by GROHE lets you escape for a moment and step into another world: a world where the interplay of water exhilarates and renews you, bathing you in softly coloured light and soothing you with relaxing sounds. Become part of a composition that inspires all the senses – the symphony of showering.

What's more, controlling every aspect of your dream spa is easy and intuitive with GROHE SmartControl Concealed. Offering spray selection and volume control at the touch and turn of one button, it even remembers your preferences when you pause the shower, putting you in total control. AquaSymphony orchestrates water. In all its wonderful shapes and forms. As delicate as a sea mist. As invigorating as a waterfall. Yours to enjoy in a hundred different ways. Compose and conduct your own water music. With AquaSymphony you can create your perfect shower moment. The intelligent SmartControl system and superbly precise Grohtherm-F let you choose and adjust a different shower experience for every day.