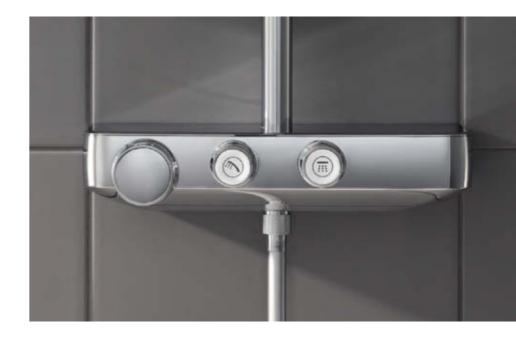

Perfect control comes with the Grohtherm SmartControl with its intuitive "push, turn, shower" operation. This makes it simple to switch between two different spray patterns and the hand shower - or choose two at once if you prefer.

#### THE POWER BEHIND YOUR PERFECT SHOWER

Enjoying a refreshing and personalised shower has never Now turn the GROHE ProGrip handle to adjust the water been easier. Just push the button to choose your preferred flow: from a gentle shower to a powerful spray. Your shower spray. GROHE SmartControl lets you switch preferred setting is stored – perfect if you want to pause between two different shower head sprays and a hand the shower or till the next time you use it. The innovative shower. Perhaps you'd prefer two sprays at the same GROHE SmartControl technology offers spray selection time? No problem, just activate both buttons and enjoy. and water control in one.