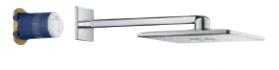

## WHEREVER YOU LOOK IT LOOKS GOOD

We are proud of the many beautiful features that we have given our Rainshower SmartControl shower system. Starting at the top: our stunning Rainshower 360 shower head. Its unique, extra-wide and ergonomic shape is designed to offer complete, all-body coverage, extending over your shoulders for the luxury of an all-surrounding shower. Moving down the slender shower rail, note the elegant, extremely flat design, set off by the minimalistic wall bracket.

And finally, the thermostat of the Rainshower SmartControl, with its shining, all-metal body and organic design, inspired by nature: the showpiece of our shower system.

....

Full metal body