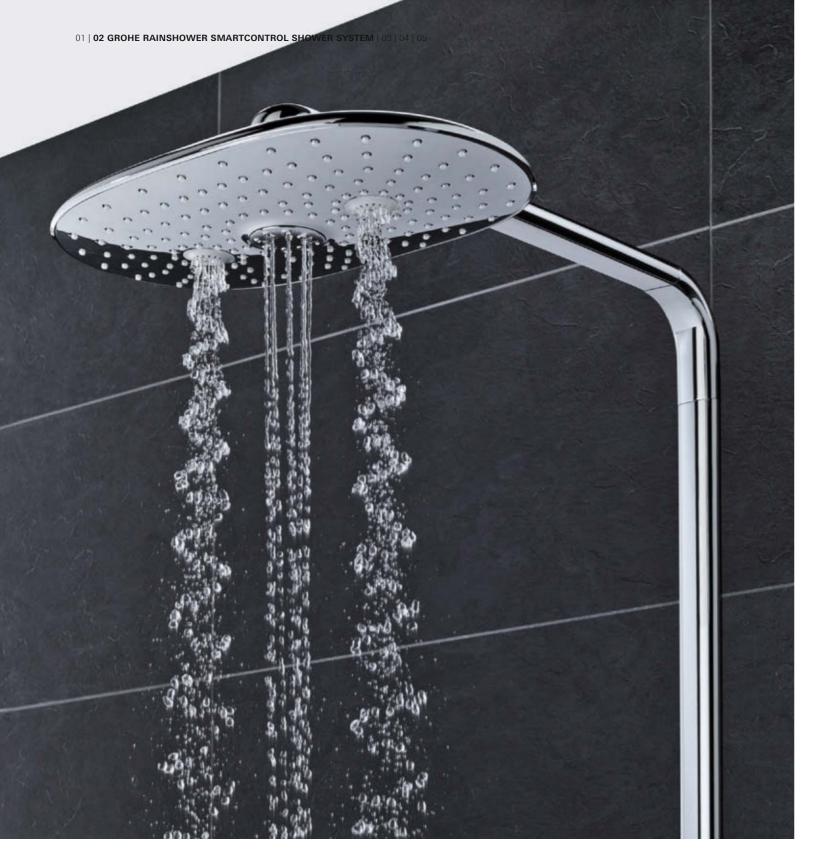

#### ALL WILL BE REVEALED: GROHE RAINSHOWER SMARTCONTROL

Perhaps you have long dreamed of turning your old shower into a wonderful shower experience. If you are planning a new bathroom or a renovation, GROHE SmartControl Exposed is an ideal solution. The wall mounted GROHE Rainshower SmartControl shower system makes fitting a simple matter – but the result is all the more stunning.

Available in two different versions, Duo with three SmartControl buttons, two shower head jets plus hand shower and Mono with two SmartControl buttons, a one-spray shower head and hand shower, the design of the GROHE SmartControl shower system includes an integrated shelf with space for shampoo and shower gel.

## WHEREVER YOU LOOK IT LOOKS GOOD

We are proud of the many beautiful features that we have given our Rainshower SmartControl shower system. Starting at the top: our stunning Rainshower 360 shower head. Its unique, extra-wide and ergonomic shape is designed to offer complete, all-body coverage, extending over your shoulders for the luxury of an all-surrounding shower. Moving down the slender shower rail, note the elegant, extremely flat design, set off by the minimalistic wall bracket.