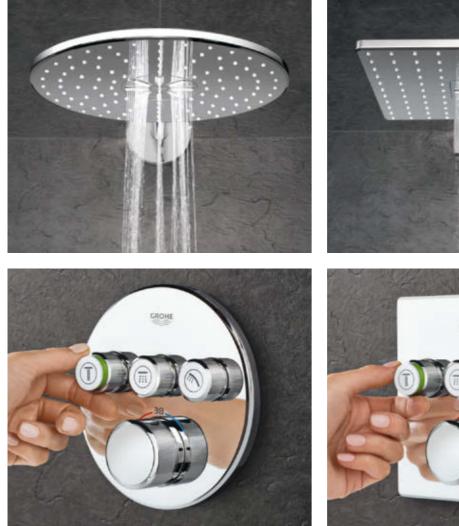

#### **GROHE EUPHORIA SMARTCONTROL 310 SHOWER SYSTEM:** COMBINING THE ESSENTIAL ELEMENTS OF A GREAT SHOWER

Whether you are looking for stylish design or functionality - or perhaps just ultimate control: the GROHE Euphoria SmartControl 310 shower system has it all. Its beautiful wide Rainshower 310 SmartActive head shower in sparkling chrome combines a powerful jet spray with a soft, refreshing spray. The hand shower can be individually positioned to any height, thanks to the fully adjustable shower holder: ideal for taking a shower without getting your hair wet.

Perfect control comes with the Grohtherm SmartControl with its intuitive "push, turn, shower" operation. This makes it simple to switch between two different spray patterns and the hand shower - or choose two at once if you prefer.

#### THE POWER BEHIND YOUR PERFECT SHOWER

Enjoying a refreshing and personalised shower has never Now turn the GROHE ProGrip handle to adjust the water been easier. Just push the button to choose your preferred flow: from a gentle shower to a powerful spray. Your shower spray. GROHE SmartControl lets you switch preferred setting is stored – perfect if you want to pause between two different shower head sprays and a hand the shower or till the next time you use it. The innovative shower. Perhaps you'd prefer two sprays at the same GROHE SmartControl technology offers spray selection time? No problem, just activate both buttons and enjoy. and water control in one.