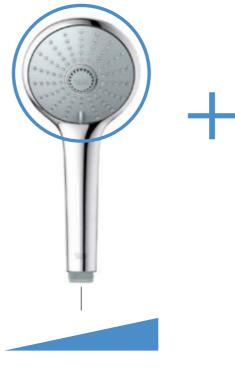

### SHOWER PLEASURE **TO THE POWER OF THREE**

Simply turn up the water flow to get just the right amount. From delicate spray to refreshing shower - for seamless flexibility.

### **RINSE AWAY** SHAMPOO RINSE AWAY STRESS

Choose between a gentle summer rain and a downpour – at the touch of a button. The central GROHE ActiveRain spray delivers a powerful spray pattern that rinses away every trace of shampoo, quickly and effectively, and stimulates your scalp for a tingling clean sensation. Or switch to the GROHE PureRain spray and relax under a soft, refreshing rain shower.