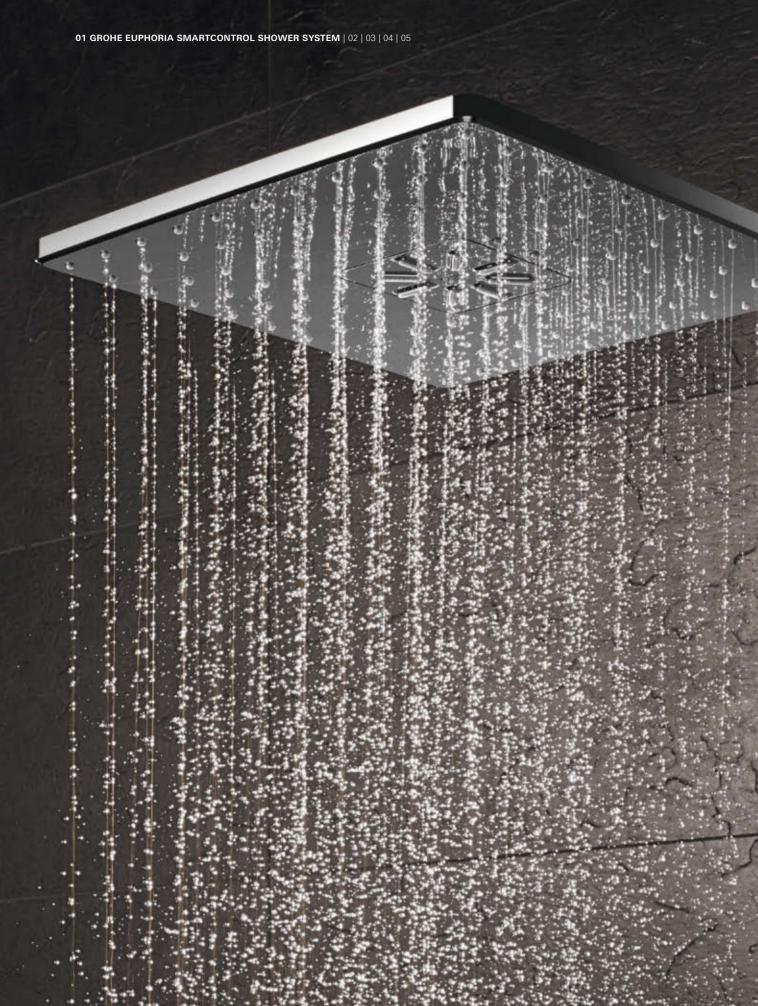

## GROHE EUPHORIA SMARTCONTROL SHOWER SYSTEM

#### **GROHE EUPHORIA SMARTCONTROL 310 SHOWER SYSTEM:** COMBINING THE ESSENTIAL ELEMENTS OF A GREAT SHOWER

Whether you are looking for stylish design or functionality - or perhaps just ultimate control: the GROHE Euphoria SmartControl 310 shower system has it all. Its beautiful wide Rainshower 310 SmartActive head shower in sparkling chrome combines a powerful jet spray with a soft, refreshing spray. The hand shower can be individually positioned to any height, thanks to the fully adjustable shower holder: ideal for taking a shower without getting your hair wet.