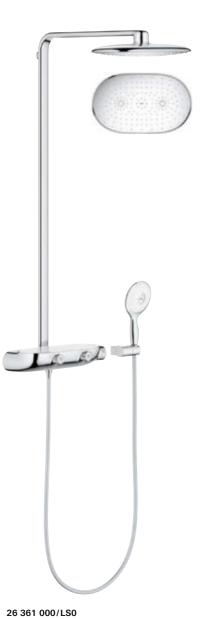

### **RAINSHOWER SMARTCONTROL** SHOWER SYSTEM: EXPOSED

**RAINSHOWER SMARTCONTROL** 

COMBI SHOWER SYSTEM

26 361 000/LSO Rainshower SmartControl 360 Mono Shower System with thermostat Head Shower spray: GROHE PureRain/GROHE Rain O<sup>2</sup> spray\* Hand Shower sprays: GROHE Rain O<sup>2</sup>, Rain, Bokoma Spray, Jet