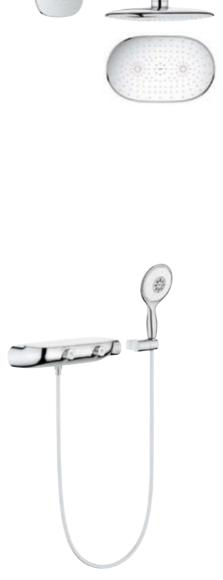

#### ALL WILL BE REVEALED: GROHE RAINSHOWER SMARTCONTROL

Perhaps you have long dreamed of turning your old shower into a wonderful shower experience. If you are planning a new bathroom or a renovation, GROHE SmartControl Exposed is an ideal solution. The wall mounted GROHE Rainshower SmartControl shower system makes fitting a simple matter – but the result is all the more stunning.

Available in two different versions, Duo with three SmartControl buttons, two shower head jets plus hand shower and Mono with two SmartControl buttons, a one-spray shower head and hand shower, the design of the GROHE SmartControl shower system includes an integrated shelf with space for shampoo and shower gel.

The many features of GROHE SmartControl – from the intuitive use of the SmartControl buttons, perfect volume and temperature control to a choice of finish for the shower heads – guarantee more pleasure under the shower.