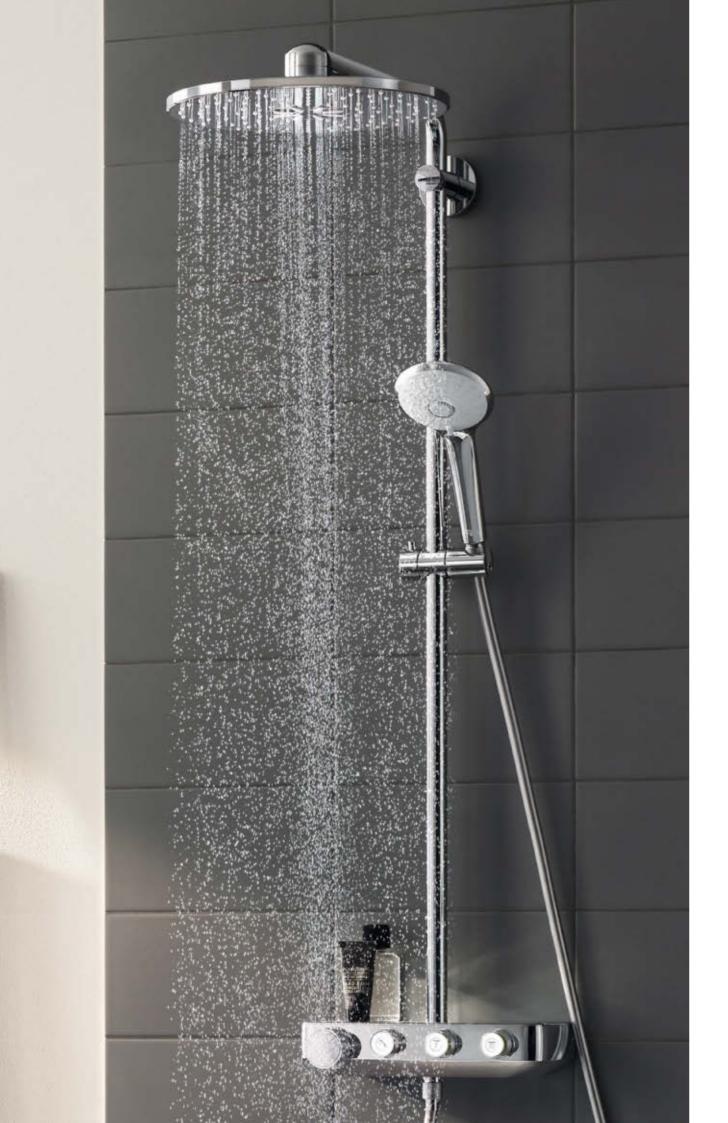

#### **GROHE EUPHORIA SMARTCONTROL 310 SHOWER SYSTEM:** COMBINING THE ESSENTIAL ELEMENTS OF A GREAT SHOWER

Whether you are looking for stylish design or functionality - or perhaps just ultimate control: the GROHE Euphoria SmartControl 310 shower system has it all. Its beautiful wide Rainshower 310 SmartActive head shower in sparkling chrome combines a powerful jet spray with a soft, refreshing spray. The hand shower can be individually positioned to any height, thanks to the fully adjustable shower holder: ideal for taking a shower without getting your hair wet.

Perfect control comes with the Grohtherm SmartControl with its intuitive "push, turn, shower" operation. This makes it simple to switch between two different spray patterns and the hand shower - or choose two at once if you prefer.

#### THE POWER BEHIND YOUR PERFECT SHOWER

Enjoying a refreshing and personalised shower has never Now turn the GROHE ProGrip handle to adjust the water been easier. Just push the button to choose your preferred flow: from a gentle shower to a powerful spray. Your shower spray. GROHE SmartControl lets you switch preferred setting is stored – perfect if you want to pause between two different shower head sprays and a hand the shower or till the next time you use it. The innovative shower. Perhaps you'd prefer two sprays at the same GROHE SmartControl technology offers spray selection time? No problem, just activate both buttons and enjoy. and water control in one.

### **RINSE AWAY** SHAMPOO RINSE AWAY STRESS

Choose between a gentle summer rain and a downpour – at the touch of a button. The central GROHE ActiveRain spray delivers a powerful spray pattern that rinses away every trace of shampoo, quickly and effectively, and stimulates your scalp for a tingling clean sensation. Or switch to the GROHE PureRain spray and relax under a soft, refreshing rain shower.