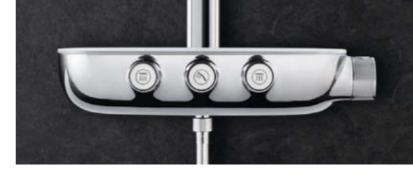

#### THE POWER BEHIND YOUR PERFECT SHOWER

Enjoying a refreshing and personalised shower has never Now turn the GROHE ProGrip handle to adjust the water been easier. Just push the button to choose your preferred flow: from a gentle shower to a powerful spray. Your shower spray. GROHE SmartControl lets you switch preferred setting is stored – perfect if you want to pause between two different shower head sprays and a hand the shower or till the next time you use it. The innovative shower. Perhaps you'd prefer two sprays at the same GROHE SmartControl technology offers spray selection time? No problem, just activate both buttons and enjoy. and water control in one.

#### **PROUDLY PRESENTING: GROHE RAINSHOWER SMARTCONTROL**

Designed to make a statement in your bathroom, GROHE SmartControl Exposed combines intuitive control with the ultimate shower pleasure. At the turn of a button, you can choose just the right volume and the ideal temperature. And at the push of a button, you can choose your preferred sprays to create your individual shower experience.