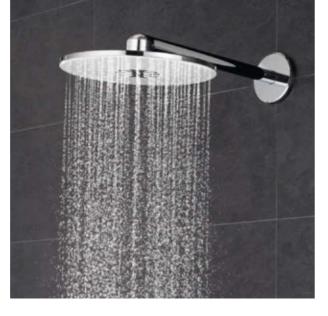

# HAVE IT **YOUR WAY** WITH YOUR FAVOURITE SPRAY

The GROHE ActiveRain is the perfect spray to wash out shampoo and revitalise your skin and scalp, and features a different nozzle shape. Whereas if you want to enjoy a soft shower, the new improved GROHE PureRain with its larger and softer droplets allows for a luxurious showering experience.

# PERFECT MATCH PERFECT FINISH

A gleaming disc or contemporary and angular? The choice is yours. GROHE Rainshower 310 SmartActive and SmartControl Concealed are made to harmonise perfectly.

Once you've decided on the perfect shape for your showerhead, it's time to think about the kind of finish you want. Choose between classic shining chrome and subtly elegant MoonWhite acrylic glass.