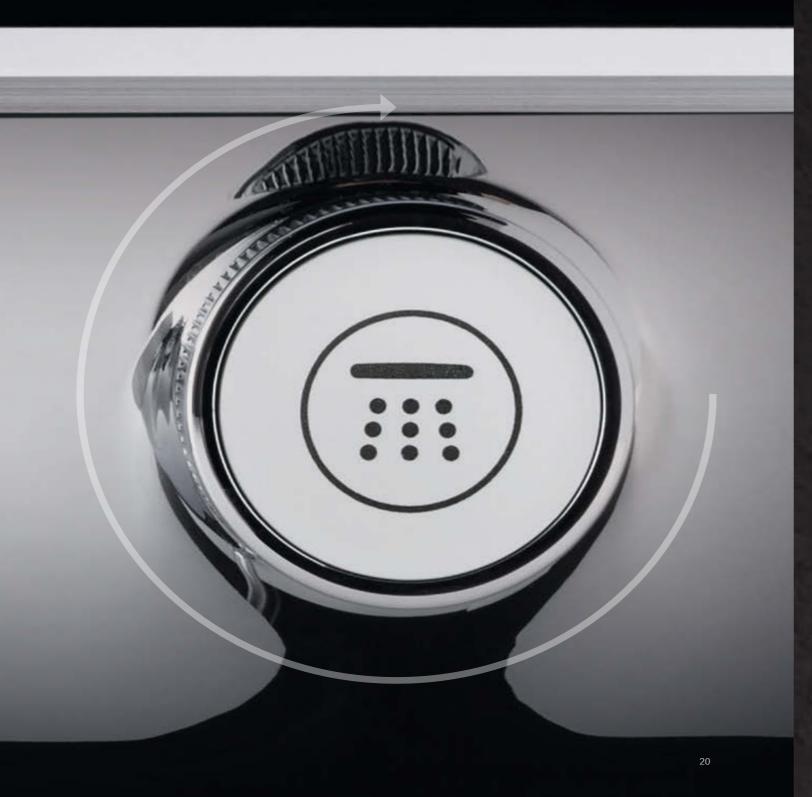

#### THE POWER BEHIND YOUR PERFECT SHOWER

Enjoying a refreshing and personalised shower has never Now turn the GROHE ProGrip handle to adjust the water been easier. Just push the button to choose your preferred flow: from a gentle shower to a powerful spray. Your shower spray. GROHE SmartControl lets you switch preferred setting is stored – perfect if you want to pause between two different shower head sprays and a hand the shower or till the next time you use it. The innovative shower. Perhaps you'd prefer two sprays at the same GROHE SmartControl technology offers spray selection time? No problem, just activate both buttons and enjoy. and water control in one.

#### THE ANSWER LIES IN SPRAY ZONE ADJUSTMENT

From the full face Rain spray to the SmartRain spray, then the Jet spray. As often as you like ...

Three zones of showering pleasure at your fingertips. Transform from one to the next with a turn of the button. Simply by continually turning the button you can enjoy the powerful Jet spray, followed by the wider SmartRain spray for an energising yet relaxing effect and on to the full face Rain spray for a soft summer rain feeling. Continue turning to travel through all three zones again.