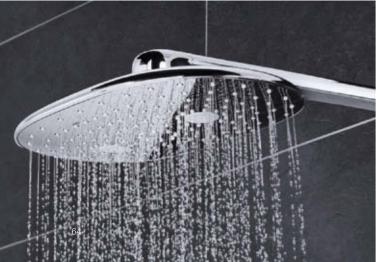

#### ALL WILL BE REVEALED: GROHE RAINSHOWER SMARTCONTROL

Perhaps you have long dreamed of turning your old shower into a wonderful shower experience. If you are planning a new bathroom or a renovation, GROHE SmartControl Exposed is an ideal solution. The wall mounted GROHE Rainshower SmartControl shower system makes fitting a simple matter – but the result is all the more stunning.

## WHEREVER YOU LOOK IT LOOKS GOOD

We are proud of the many beautiful features that we have given our Rainshower SmartControl shower system. Starting at the top: our stunning Rainshower 360 shower head. Its unique, extra-wide and ergonomic shape is designed to offer complete, all-body coverage, extending over your shoulders for the luxury of an all-surrounding shower. Moving down the slender shower rail, note the elegant, extremely flat design, set off by the minimalistic wall bracket.