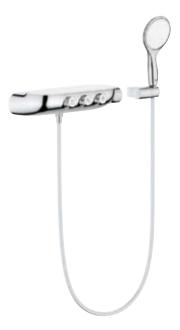

#### **GROHE EUPHORIA SMARTCONTROL 310 SHOWER SYSTEM:** COMBINING THE ESSENTIAL ELEMENTS OF A GREAT SHOWER

Whether you are looking for stylish design or functionality - or perhaps just ultimate control: the GROHE Euphoria SmartControl 310 shower system has it all. Its beautiful wide Rainshower 310 SmartActive head shower in sparkling chrome combines a powerful jet spray with a soft, refreshing spray. The hand shower can be individually positioned to any height, thanks to the fully adjustable shower holder: ideal for taking a shower without getting your hair wet.

#### MORE BENEFITS. MORE SHOWER PLEASURE

We've put a lot of thought into our new GROHE Euphoria SmartControl shower system: the result is a range of features that make the Euphoria more convenient and more enjoyable to use. The shower arm has a swivel function that allows you to rotate the showerhead through 180° to achieve the perfect angle. And the fully adjustable shower holder allows the hand shower to be positioned individually at the ideal height.

We have made the sleek Grohtherm SmartControl body smaller and more compact to offer more space in the shower. And because we want you to enjoy your shower as quickly as possible, we came up with the GROHE QuickFix. This allows the position of the upper bracket to be altered during installation of the shower rail. The advantage: the upper bracket can be installed easily and quickly by utilising existing drilled holes.