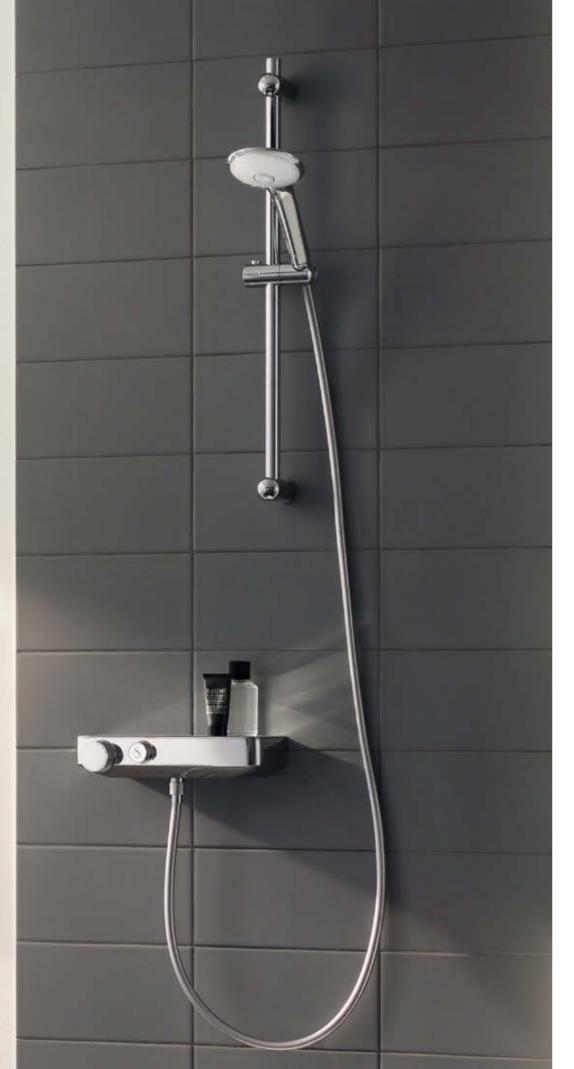

#### ALL WILL BE REVEALED: GROHE RAINSHOWER SMARTCONTROL

Perhaps you have long dreamed of turning your old shower into a wonderful shower experience. If you are planning a new bathroom or a renovation, GROHE SmartControl Exposed is an ideal solution. The wall mounted GROHE Rainshower SmartControl shower system makes fitting a simple matter – but the result is all the more stunning.

Available in two different versions, Duo with three SmartControl buttons, two shower head jets plus hand shower and Mono with two SmartControl buttons, a one-spray shower head and hand shower, the design of the GROHE SmartControl shower system includes an integrated shelf with space for shampoo and shower gel.

#### **COMFORT** IN EVERY DETAIL

At GROHE we never stop thinking about ways to make your time under the Rainshower SmartControl shower more enjoyable. Safer too – even when you don't even notice. Take for example the shower rail. Beyond just looking good, we've made sure that the casing of the rail always remains at a comfortable temperature, never exceeding the temperature of your shower.

## WHEREVER YOU LOOK IT LOOKS GOOD

We are proud of the many beautiful features that we have given our Rainshower SmartControl shower system. Starting at the top: our stunning Rainshower 360 shower head. Its unique, extra-wide and ergonomic shape is designed to offer complete, all-body coverage, extending over your shoulders for the luxury of an all-surrounding shower. Moving down the slender shower rail, note the elegant, extremely flat design, set off by the minimalistic wall bracket.

And finally, the thermostat of the Rainshower SmartControl, with its shining, all-metal body and organic design, inspired by nature: the showpiece of our shower system.

....

Full metal body