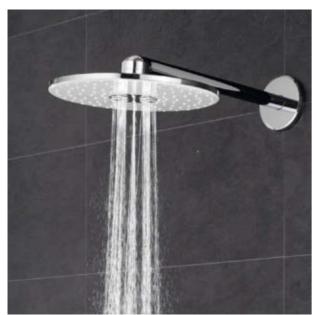

# HAVE IT **YOUR WAY** WITH YOUR FAVOURITE SPRAY

The GROHE ActiveRain is the perfect spray to wash out shampoo and revitalise your skin and scalp, and features a different nozzle shape. Whereas if you want to enjoy a soft shower, the new improved GROHE PureRain with its larger and softer droplets allows for a luxurious showering experience.

# PERFECT MATCH PERFECT FINISH

A gleaming disc or contemporary and angular? The choice is yours. GROHE Rainshower 310 SmartActive and SmartControl Concealed are made to harmonise perfectly.

Once you've decided on the perfect shape for your showerhead, it's time to think about the kind of finish you want. Choose between classic shining chrome and subtly elegant MoonWhite acrylic glass.