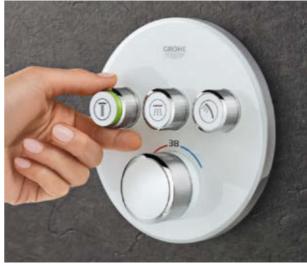

#### **GROHE EUPHORIA SMARTCONTROL 310 SHOWER SYSTEM:** COMBINING THE ESSENTIAL ELEMENTS OF A GREAT SHOWER

Whether you are looking for stylish design or functionality - or perhaps just ultimate control: the GROHE Euphoria SmartControl 310 shower system has it all. Its beautiful wide Rainshower 310 SmartActive head shower in sparkling chrome combines a powerful jet spray with a soft, refreshing spray. The hand shower can be individually positioned to any height, thanks to the fully adjustable shower holder: ideal for taking a shower without getting your hair wet.

Perfect control comes with the Grohtherm SmartControl with its intuitive "push, turn, shower" operation. This makes it simple to switch between two different spray patterns and the hand shower - or choose two at once if you prefer.

#### THE POWER BEHIND YOUR PERFECT SHOWER

Enjoying a refreshing and personalised shower has never Now turn the GROHE ProGrip handle to adjust the water been easier. Just push the button to choose your preferred flow: from a gentle shower to a powerful spray. Your shower spray. GROHE SmartControl lets you switch preferred setting is stored – perfect if you want to pause between two different shower head sprays and a hand the shower or till the next time you use it. The innovative shower. Perhaps you'd prefer two sprays at the same GROHE SmartControl technology offers spray selection time? No problem, just activate both buttons and enjoy. and water control in one.