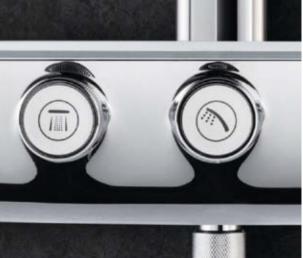

#### **PROUDLY PRESENTING: GROHE RAINSHOWER SMARTCONTROL**

Designed to make a statement in your bathroom, GROHE SmartControl Exposed combines intuitive control with the ultimate shower pleasure. At the turn of a button, you can choose just the right volume and the ideal temperature. And at the push of a button, you can choose your preferred sprays to create your individual shower experience.

Mono comes with two SmartControl buttons and can control two functions: for instance a one-spray shower head and hand shower.

**GROHE TrioMassage Spray** The combination of the renowned GROHE Bokoma Spray and two GROHE Massage sprays gives you a head and shoulder massage in one combined spray