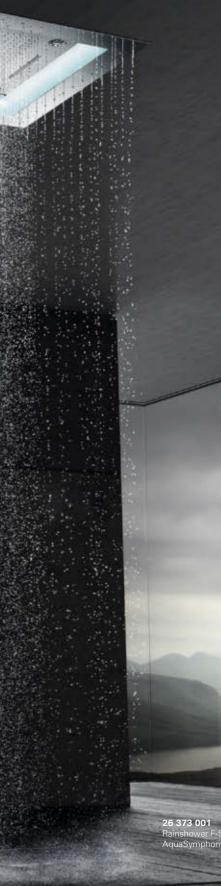

# **MY WAY** OF SHOWERING GROHE AQUASYMPHONY

# **GROHE AQUASYMPHONY:** YOUR INVITATION TO PARADISE

Imagine you could start each and every day with an excursion into paradise. AquaSymphony by GROHE lets you escape for a moment and step into another world: a world where the interplay of water exhilarates and renews you, bathing you in softly coloured light and soothing you with relaxing sounds. Become part of a composition that inspires all the senses – the symphony of showering.

What's more, controlling every aspect of your dream spa is easy and intuitive with GROHE SmartControl Concealed. Offering spray selection and volume control at the touch and turn of one button, it even remembers your preferences when you pause the shower, putting you in total control. AquaSymphony orchestrates water. In all its wonderful shapes and forms. As delicate as a sea mist. As invigorating as a waterfall. Yours to enjoy in a hundred different ways. Compose and conduct your own water music. With AquaSymphony you can create your perfect shower moment. The intelligent SmartControl system and superbly precise Grohtherm-F let you choose and adjust a different shower experience for every day.