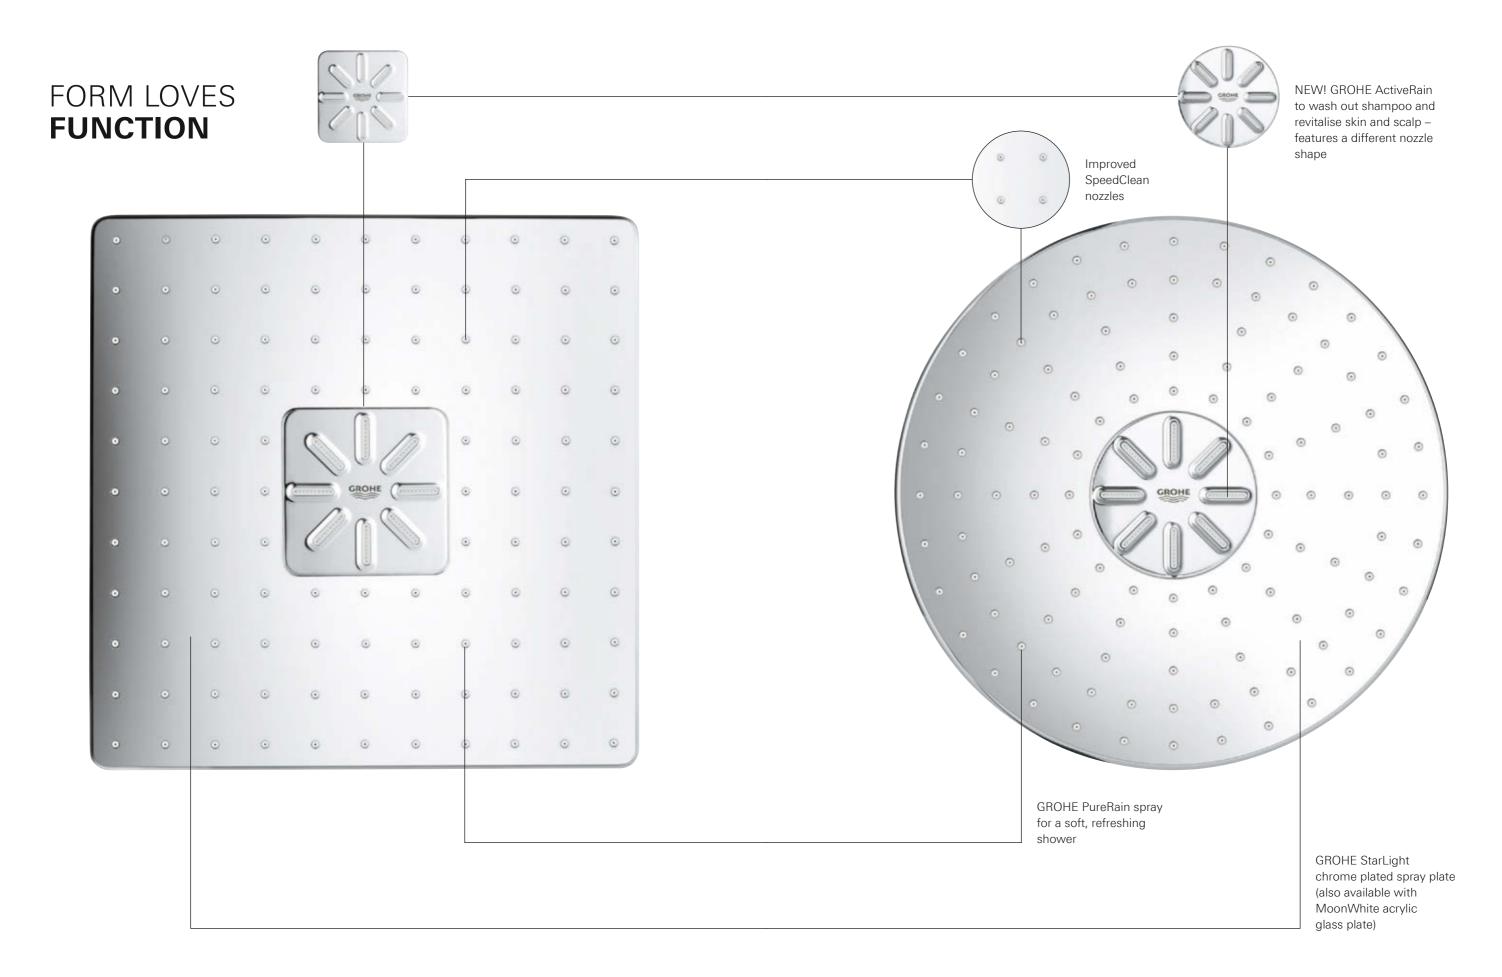

### **RINSE AWAY** SHAMPOO RINSE AWAY STRESS

Choose between a gentle summer rain and a downpour – at the touch of a button. The central GROHE ActiveRain spray delivers a powerful spray pattern that rinses away every trace of shampoo, quickly and effectively, and stimulates your scalp for a tingling clean sensation. Or switch to the GROHE PureRain spray and relax under a soft, refreshing rain shower.

# HAVE IT **YOUR WAY** WITH YOUR FAVOURITE SPRAY

The GROHE ActiveRain is the perfect spray to wash out shampoo and revitalise your skin and scalp, and features a different nozzle shape. Whereas if you want to enjoy a soft shower, the new improved GROHE PureRain with its larger and softer droplets allows for a luxurious showering experience.

# PERFECT MATCH PERFECT FINISH

A gleaming disc or contemporary and angular? The choice is yours. GROHE Rainshower 310 SmartActive and SmartControl Concealed are made to harmonise perfectly.

Once you've decided on the perfect shape for your showerhead, it's time to think about the kind of finish you want. Choose between classic shining chrome and subtly elegant MoonWhite acrylic glass.