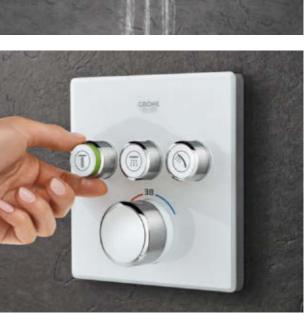

# THE NOT-SO-HIDDEN BENEFITS: GROHE SMARTCONTROL CONCEALED

Space – we'd all like to have more of it, especially in the shower area where it is often in short supply. So when you have the luxury of planning your shower from scratch, GROHE SmartControl Concealed is a wonderful option. With its concealed installation and exceedingly slim design, GROHE SmartControl Concealed offers more space under the shower and an uncluttered, clean look.

Freedom of design too: GROHE SmartControl Concealed also offers a number of design variants. A wide selection of suitable trim sets and showers, available in both round and square forms, ensures that the style chosen for the bathroom extends seamlessly into the shower area.

It also offers additional benefits of a practical kind: cleaning is faster and more convenient, thanks to the flat, streamlined design.

Of course, GROHE SmartControl Concealed also offers the many features shared by GROHE SmartControl Exposed and the GROHE Combi shower system: from precise and intuitive volume and temperature control to your choice of shower sprays at the touch of a button.