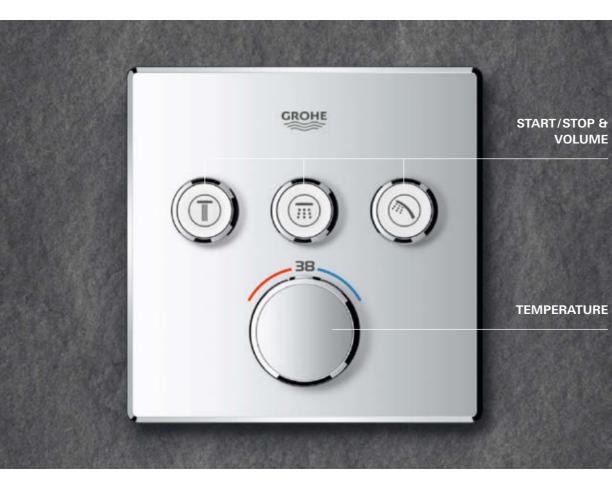

#### PUSH TO ACTIVATE – THEN TURN UP THE PLEASURE

What do we mean by SmartControl? It's when you can effortlessly influence every aspect of your shower, leaving you free to simply relish the moment and slip into a state of relaxation. SmartControl is intuitive control that happens without a moment's thought, simply delivering your perfect shower experience. A wealth of details and thought has gone into creating GROHE SmartControl – so that you get all the more out of it.

Perfect control comes with the Grohtherm SmartControl with its intuitive "push, turn, shower" operation. This makes it simple to switch between two different spray patterns and the hand shower - or choose two at once if you prefer.

#### THE POWER BEHIND YOUR PERFECT SHOWER

Enjoying a refreshing and personalised shower has never Now turn the GROHE ProGrip handle to adjust the water been easier. Just push the button to choose your preferred flow: from a gentle shower to a powerful spray. Your shower spray. GROHE SmartControl lets you switch preferred setting is stored – perfect if you want to pause between two different shower head sprays and a hand the shower or till the next time you use it. The innovative shower. Perhaps you'd prefer two sprays at the same GROHE SmartControl technology offers spray selection time? No problem, just activate both buttons and enjoy. and water control in one.