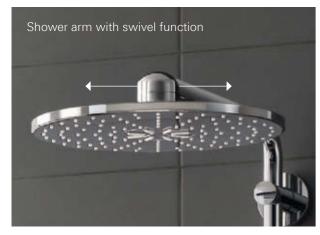

#### MORE BENEFITS. MORE SHOWER PLEASURE

We've put a lot of thought into our new GROHE Euphoria SmartControl shower system: the result is a range of features that make the Euphoria more convenient and more enjoyable to use. The shower arm has a swivel function that allows you to rotate the showerhead through 180° to achieve the perfect angle. And the fully adjustable shower holder allows the hand shower to be positioned individually at the ideal height.