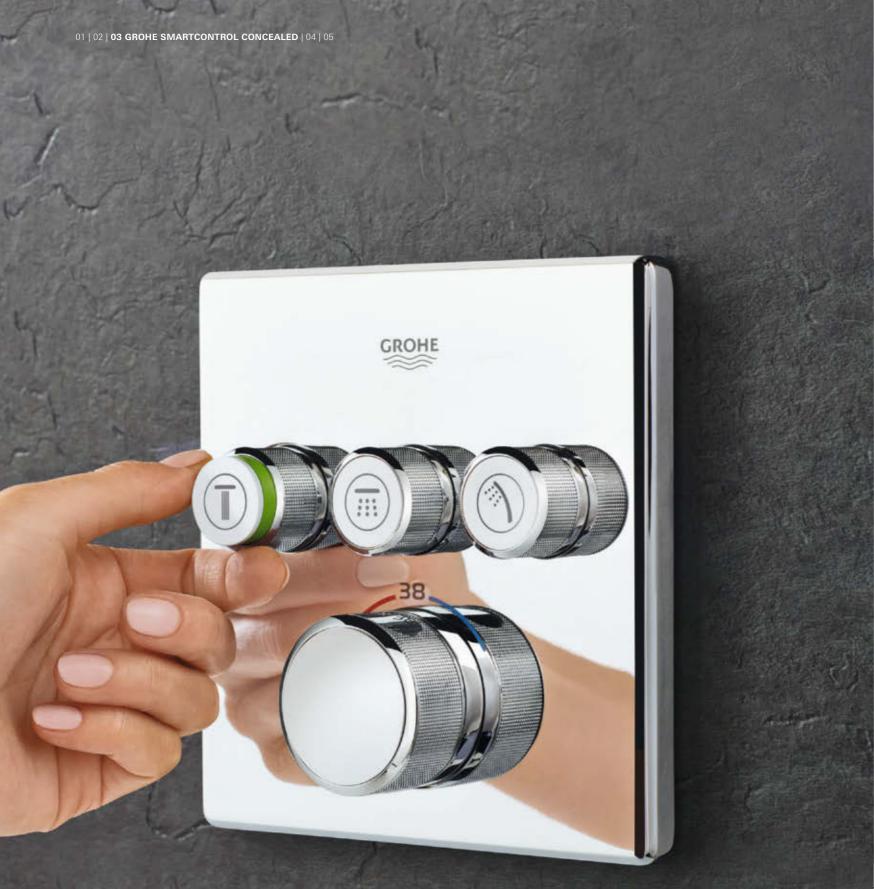

# THE NOT-SO-HIDDEN BENEFITS: GROHE SMARTCONTROL CONCEALED

Space – we'd all like to have more of it, especially in the shower area where it is often in short supply. So when you have the luxury of planning your shower from scratch, GROHE SmartControl Concealed is a wonderful option. With its concealed installation and exceedingly slim design, GROHE SmartControl Concealed offers more space under the shower and an uncluttered, clean look.

Freedom of design too: GROHE SmartControl Concealed also offers a number of design variants. A wide selection of suitable trim sets and showers, available in both round and square forms, ensures that the style chosen for the bathroom extends seamlessly into the shower area.

It also offers additional benefits of a practical kind: cleaning is faster and more convenient, thanks to the flat, streamlined design.

Of course, GROHE SmartControl Concealed also offers the many features shared by GROHE SmartControl Exposed and the GROHE Combi shower system: from precise and intuitive volume and temperature control to your choice of shower sprays at the touch of a button.

MORE TO IT THAN

MEETS THE EYE

The design of GROHE SmartControl Concealed goes far beyond the merely functional. Its slim and streamlined look fits beautifully in every bathroom. The 10 mm thin

wall plates make the GROHE SmartControl Concealed trim sets both elegant and space-saving.

### 43 MM TOTAL OUTREACH

Whatever the installation depth of the rough-in, the total height of the trim never exceeds 43 mm. The GROHE SmartControl Concealed combines spacesaving convenience in the shower and slim good looks.

### THINNER WALL PLATES

With a height of only 10 mm, its super slim design makes the GROHE SmartControl Concealed wall plate both elegant and space saving.

the wall.

ORIGINAL SIZE 1:1

10 mm

43 mm

### METAL PLATE, ERGONOMIC GRIP

In keeping with its sleek design, the GROHE SmartControl Concealed uses premium materials. Its ergonomic buttons have a knurled grip for ease of use.