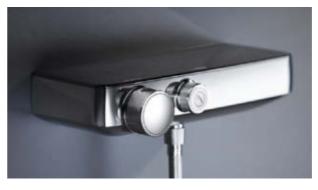

#### DISCOVER THE NEW STANDARD IN EXPOSED THERMOSTATS GROHTHERM SMARTCONTROL

We are proud to present our Grohtherm SmartControl: a major new development in exposed thermostats. Available as separate units, Grohtherm SmartControl exposed thermostats combine the design of GROHE and the comfort of SmartControl. We've given it a compact shape to offer more space under the shower and its EasyReach tray makes plenty of room on top for shower accessories. A forward-facing thermostat button makes operation from the front most convenient. And like all GROHE thermostats, Grohtherm SmartControl comes equipped with TurboStat for precise temperature control and 100% CoolTouch to keep thermostat surfaces at a safe temperature and avoid scalding.

The Grohtherm shower thermostat comes equipped with one SmartControl button. It is also available as a shower set, in combination with a 600 mm or 900 mm shower rail and the Euphoria 110 massage hand shower.