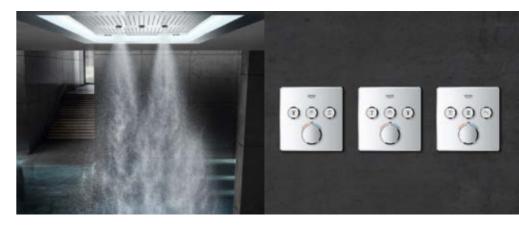

# **INFINITE WAYS** TO ENJOY WATER

The supremely accurate Grohtherm F thermostatic controls let you orchestrate your own bespoke shower experience with ease, meaning you are always stepping into a shower that is just the right temperature for ultimate indulgence.

What's more, controlling every aspect of your dream spa is easy and intuitive with GROHE SmartControl Concealed. Offering spray selection and volume control at the touch and turn of one button, it even remembers your preferences when you pause the shower, putting you in total control. AquaSymphony orchestrates water. In all its wonderful shapes and forms. As delicate as a sea mist. As invigorating as a waterfall. Yours to enjoy in a hundred different ways. Compose and conduct your own water music. With AquaSymphony you can create your perfect shower moment. The intelligent SmartControl system and superbly precise Grohtherm-F let you choose and adjust a different shower experience for every day.