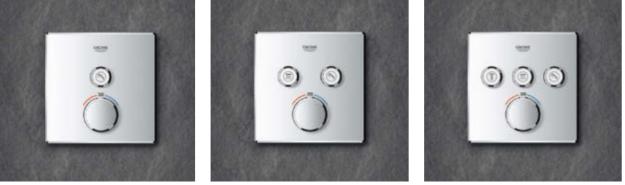

Available in two different versions, Duo with three SmartControl buttons, two shower head jets plus hand shower and Mono with two SmartControl buttons, a one-spray shower head and hand shower, the design of the GROHE SmartControl shower system includes an integrated shelf with space for shampoo and shower gel.

GROHE SmartControl Exposed is available in two different versions: Duo with three SmartControl buttons which can, for example, control two shower head jets plus hand shower.

Mono comes with two SmartControl buttons and can control two functions: for instance a one-spray shower head and hand shower.

**GROHE TrioMassage Spray** The combination of the renowned GROHE Bokoma Spray and two GROHE Massage sprays gives you a head and shoulder massage in one combined spray