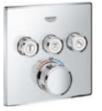

#### ALL WILL BE REVEALED: GROHE RAINSHOWER SMARTCONTROL

Perhaps you have long dreamed of turning your old shower into a wonderful shower experience. If you are planning a new bathroom or a renovation, GROHE SmartControl Exposed is an ideal solution. The wall mounted GROHE Rainshower SmartControl shower system makes fitting a simple matter – but the result is all the more stunning.

Available in two different versions, Duo with three SmartControl buttons, two shower head jets plus hand shower and Mono with two SmartControl buttons, a one-spray shower head and hand shower, the design of the GROHE SmartControl shower system includes an integrated shelf with space for shampoo and shower gel.

GROHE SmartControl Exposed is available in two different versions: Duo with three SmartControl buttons which can, for example, control two shower head jets plus hand shower.

Mono comes with two SmartControl buttons and can control two functions: for instance a one-spray shower head and hand shower.

**GROHE TrioMassage Spray** The combination of the renowned GROHE Bokoma Spray and two GROHE Massage sprays gives you a head and shoulder massage in one combined spray