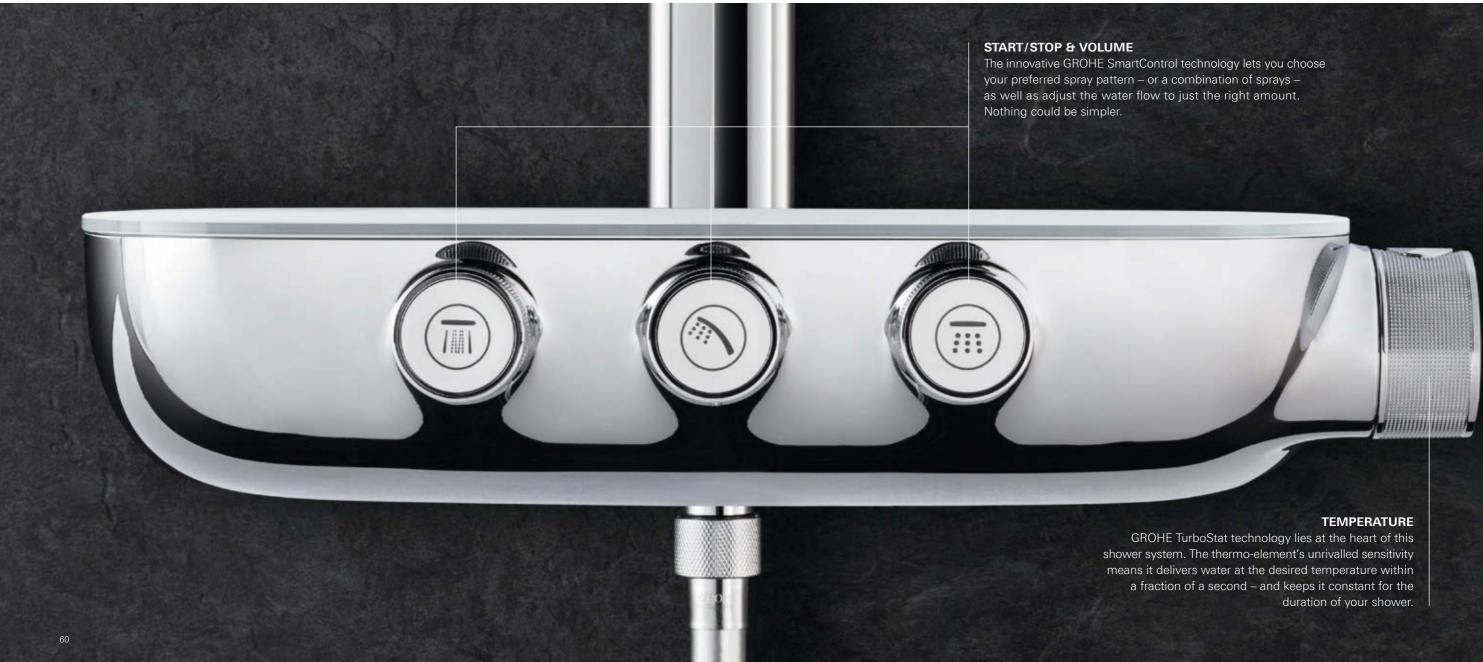

#### PUSH TO ACTIVATE – THEN TURN UP THE PLEASURE

What do we mean by SmartControl? It's when you can effortlessly influence every aspect of your shower, leaving you free to simply relish the moment and slip into a state of relaxation. SmartControl is intuitive control that happens without a moment's thought, simply delivering your perfect shower experience. A wealth of details and thought has gone into creating GROHE SmartControl – so that you get all the more out of it.

Perfect control comes with the Grohtherm SmartControl with its intuitive "push, turn, shower" operation. This makes it simple to switch between two different spray patterns and the hand shower - or choose two at once if you prefer.

With GROHE TurboStat thermostat technology you can set your desired temperature and then enjoy perfect comfort, knowing it will always remain constant. Every GROHE SmartControl comes equipped with CoolTouch technology. This means that scalding on hot surfaces is impossible – just one more of the many benefits that you can enjoy with the Euphoria SmartControl shower system.

#### THE POWER BEHIND YOUR PERFECT SHOWER

Enjoying a refreshing and personalised shower has never Now turn the GROHE ProGrip handle to adjust the water been easier. Just push the button to choose your preferred flow: from a gentle shower to a powerful spray. Your shower spray. GROHE SmartControl lets you switch preferred setting is stored – perfect if you want to pause between two different shower head sprays and a hand the shower or till the next time you use it. The innovative shower. Perhaps you'd prefer two sprays at the same GROHE SmartControl technology offers spray selection time? No problem, just activate both buttons and enjoy. and water control in one.