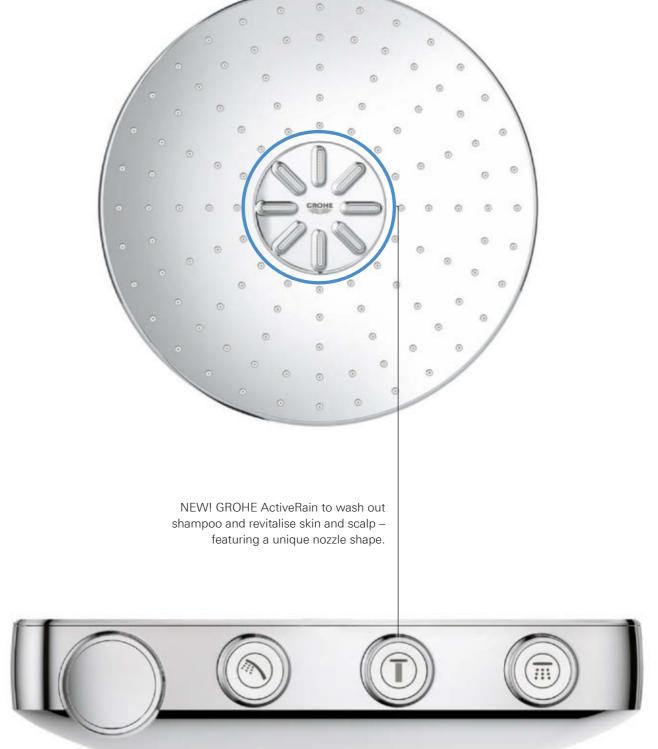

### **3. POWERFUL** AND REVITALISING: THE GROHE ACTIVERAIN JET SPRAY

### **RINSE AWAY** SHAMPOO RINSE AWAY STRESS

Choose between a gentle summer rain and a downpour – at the touch of a button. The central GROHE ActiveRain spray delivers a powerful spray pattern that rinses away every trace of shampoo, quickly and effectively, and stimulates your scalp for a tingling clean sensation. Or switch to the GROHE PureRain spray and relax under a soft, refreshing rain shower.

# HAVE IT **YOUR WAY** WITH YOUR FAVOURITE SPRAY

The GROHE ActiveRain is the perfect spray to wash out shampoo and revitalise your skin and scalp, and features a different nozzle shape. Whereas if you want to enjoy a soft shower, the new improved GROHE PureRain with its larger and softer droplets allows for a luxurious showering experience.