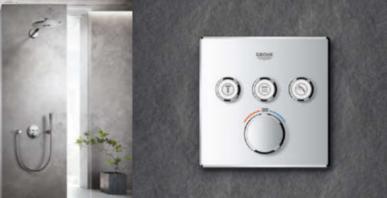

# THE NOT-SO-HIDDEN BENEFITS: GROHE SMARTCONTROL CONCEALED

Space – we'd all like to have more of it, especially in the shower area where it is often in short supply. So when you have the luxury of planning your shower from scratch, GROHE SmartControl Concealed is a wonderful option. With its concealed installation and exceedingly slim design, GROHE SmartControl Concealed offers more space under the shower and an uncluttered, clean look.

Freedom of design too: GROHE SmartControl Concealed also offers a number of design variants. A wide selection of suitable trim sets and showers, available in both round and square forms, ensures that the style chosen for the bathroom extends seamlessly into the shower area.

MORE TO IT THAN

MEETS THE EYE

The design of GROHE SmartControl Concealed goes far beyond the merely functional. Its slim and streamlined look fits beautifully in every bathroom. The 10 mm thin

wall plates make the GROHE SmartControl Concealed trim sets both elegant and space-saving.

Available in two different forms - round and square. It also comes in two stylish finishes: classic chrome and for a subtly elegant design statement, MoonWhite acrylic glass. Each variant fits perfectly to its matching GROHE design line.