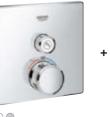

### **GROHTHERM SMARTCONTROL** CONCEALED THERMOSTATS

 $\bigcirc$ 29 150 LS0 29 118 000 / AL0 / DC0 Grohtherm SmartControl Thermostat with 1 valve

 $\bigcirc \bigcirc$ 29 123 000 29 153 LS0 Grohtherm SmartControl Thermostat with 1 valve

29 125 000 Grohtherm SmartControl Thermostat with 2 valves and integrated Hand Shower union

10

 $\bigcirc \bigcirc$ 

29 124 000 29 156 LS0

Grohtherm SmartControl

Thermostat with 2 valves

 $\bigcirc \bigcirc \bigcirc \bigcirc$ 29 120 000 / DC0 / AL0 Grohtherm SmartControl Thermostat with 2 valves and integrated Hand Shower union

> 29 151 LS0

29 119 000 / AL0 / DC0 Grohtherm SmartControl Thermostat with 2 valves

29 904 LS0 29 121 000 / AL0 / DC0 Grohtherm SmartControl Thermostat with 3 valves

 $\bigcirc \bigcirc$ 29 126 000 29 157 LS0 Grohtherm SmartControl Thermostat with 3 valves

 $\bigcirc \bigcirc$ 29 123 000 + 29 127 000 29 153 LS0 + 29 158 LS0 Grohtherm SmartControl Thermostat with 1 valve and Grohtherm SmartControl triple volume control trim

Grohtherm SmartControl Thermostat with 1 valve and Grohtherm SmartControl triple volume control trim