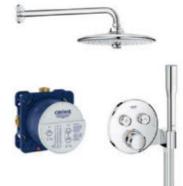

#### DISCOVER THE NEW STANDARD IN EXPOSED THERMOSTATS GROHTHERM SMARTCONTROL

We are proud to present our Grohtherm SmartControl: a major new development in exposed thermostats. Available as separate units, Grohtherm SmartControl exposed thermostats combine the design of GROHE and the comfort of SmartControl. We've given it a compact shape to offer more space under the shower and its EasyReach tray makes plenty of room on top for shower accessories. A forward-facing thermostat button makes operation from the front most convenient. And like all GROHE thermostats, Grohtherm SmartControl comes equipped with TurboStat for precise temperature control and 100% CoolTouch to keep thermostat surfaces at a safe temperature and avoid scalding.

The Grohtherm shower thermostat comes equipped with one SmartControl button. It is also available as a shower set, in combination with a 600 mm or 900 mm shower rail and the Euphoria 110 massage hand shower.

The Grohtherm SmartControl exposed thermostat for the bathtub comes with two SmartControl buttons: to control the bathtub spout and to operate a hand shower.

50

**MY** DIRTY LITTLE SECRET

01 | 02 GROHE RAINSHOWER SMARTCONTROL SHOWER SYSTEM | 0