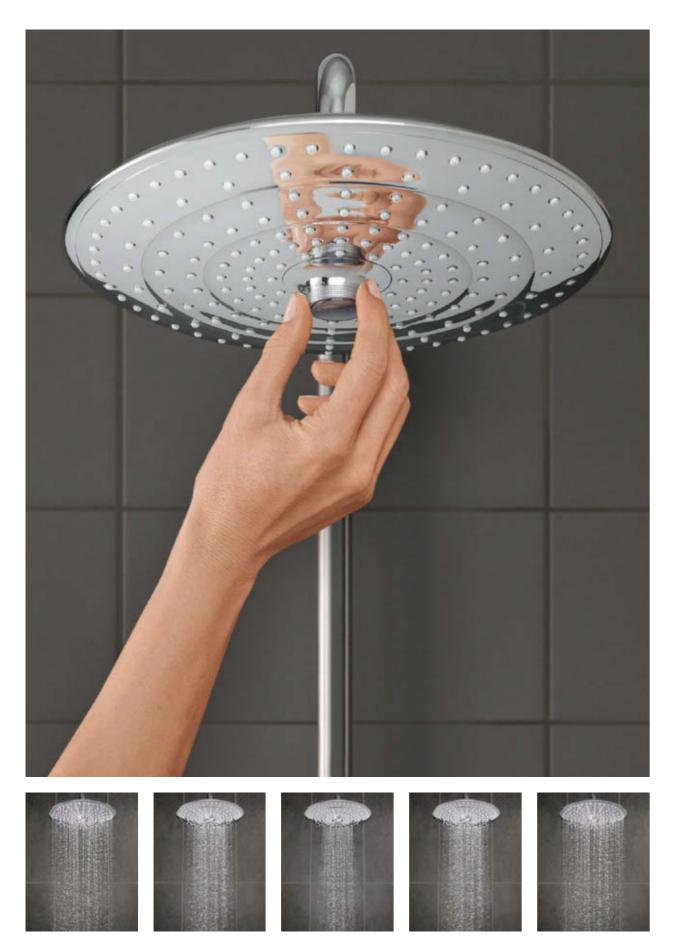

Earning its name every time you step under the shower, the Euphoria 260 has a special button centred in the middle of its shining, chrome-plated spray face. This allows you to choose between different spray zones, adjusting the width of the spray and the power of the water flow.

#### THE ANSWER LIES IN SPRAY ZONE ADJUSTMENT

From the full face Rain spray to the SmartRain spray, then the Jet spray. As often as you like ...

Three zones of showering pleasure at your fingertips. Transform from one to the next with a turn of the button. Simply by continually turning the button you can enjoy the powerful Jet spray, followed by the wider SmartRain spray for an energising yet relaxing effect and on to the full face Rain spray for a soft summer rain feeling. Continue turning to travel through all three zones again.