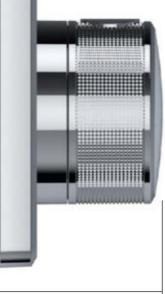

### METAL PLATE, ERGONOMIC GRIP

In keeping with its sleek design, the GROHE SmartControl Concealed uses premium materials. Its ergonomic buttons have a knurled grip for ease of use.