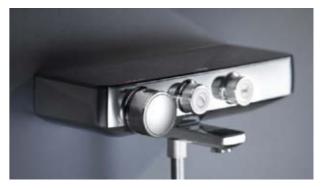

#### DISCOVER THE NEW STANDARD IN EXPOSED THERMOSTATS GROHTHERM SMARTCONTROL

We are proud to present our Grohtherm SmartControl: a major new development in exposed thermostats. Available as separate units, Grohtherm SmartControl exposed thermostats combine the design of GROHE and the comfort of SmartControl. We've given it a compact shape to offer more space under the shower and its EasyReach tray makes plenty of room on top for shower accessories. A forward-facing thermostat button makes operation from the front most convenient. And like all GROHE thermostats, Grohtherm SmartControl comes equipped with TurboStat for precise temperature control and 100% CoolTouch to keep thermostat surfaces at a safe temperature and avoid scalding.

The Grohtherm SmartControl exposed thermostat for the bathtub comes with two SmartControl buttons: to control the bathtub spout and to operate a hand shower.

50

**MY** DIRTY LITTLE SECRET

01 | 02 GROHE RAINSHOWER SMARTCONTROL SHOWER SYSTEM | 0