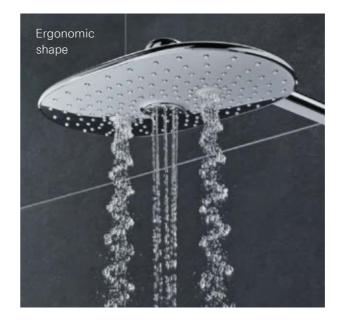

## WHEREVER YOU LOOK IT LOOKS GOOD

We are proud of the many beautiful features that we have given our Rainshower SmartControl shower system. Starting at the top: our stunning Rainshower 360 shower head. Its unique, extra-wide and ergonomic shape is designed to offer complete, all-body coverage, extending over your shoulders for the luxury of an all-surrounding shower. Moving down the slender shower rail, note the elegant, extremely flat design, set off by the minimalistic wall bracket.

And finally, the thermostat of the Rainshower SmartControl, with its shining, all-metal body and organic design, inspired by nature: the showpiece of our shower system.

....

Full metal body