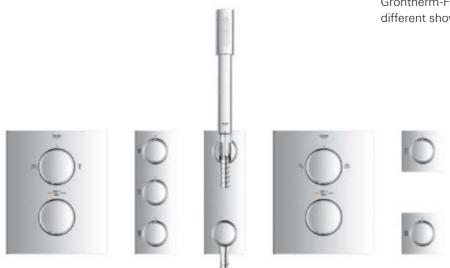

#### **GROHE EUPHORIA SMARTCONTROL 310 SHOWER SYSTEM:** COMBINING THE ESSENTIAL ELEMENTS OF A GREAT SHOWER

Whether you are looking for stylish design or functionality - or perhaps just ultimate control: the GROHE Euphoria SmartControl 310 shower system has it all. Its beautiful wide Rainshower 310 SmartActive head shower in sparkling chrome combines a powerful jet spray with a soft, refreshing spray. The hand shower can be individually positioned to any height, thanks to the fully adjustable shower holder: ideal for taking a shower without getting your hair wet.

Perfect control comes with the Grohtherm SmartControl with its intuitive "push, turn, shower" operation. This makes it simple to switch between two different spray patterns and the hand shower - or choose two at once if you prefer.

#### EUPHORIA SMARTCONTROL 260 SHOWER SYSTEM: EVERYTHING FROM RELAXATION TO INVIGORATION

The GROHE Euphoria SmartControl 260 with its two SmartControl buttons provides perfect control of the twin functions: the Euphoria 260 head shower and the hand shower.

#### MAKE ROOM FOR SHOWER ENJOYMENT

You may not have the luxury of space in your bathroom, but you can still enjoy the luxury of having the best of both worlds. The Euphoria SmartControl 260 shower system in combination with the Euphoria 260 head shower & bath spout is the solution for small bathrooms where there's no room for a shower cabin and a bathtub. With three buttons, it gives you control over the Euphoria 260 head shower and the hand shower, as well as controlling the spout to fill the bathtub.