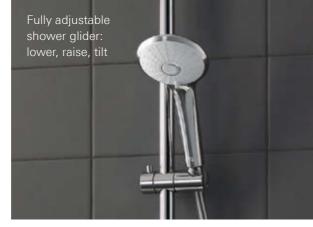

#### **GROHE EUPHORIA SMARTCONTROL 310 SHOWER SYSTEM:** COMBINING THE ESSENTIAL ELEMENTS OF A GREAT SHOWER

Whether you are looking for stylish design or functionality - or perhaps just ultimate control: the GROHE Euphoria SmartControl 310 shower system has it all. Its beautiful wide Rainshower 310 SmartActive head shower in sparkling chrome combines a powerful jet spray with a soft, refreshing spray. The hand shower can be individually positioned to any height, thanks to the fully adjustable shower holder: ideal for taking a shower without getting your hair wet.

#### MORE BENEFITS. MORE SHOWER PLEASURE

We've put a lot of thought into our new GROHE Euphoria SmartControl shower system: the result is a range of features that make the Euphoria more convenient and more enjoyable to use. The shower arm has a swivel function that allows you to rotate the showerhead through 180° to achieve the perfect angle. And the fully adjustable shower holder allows the hand shower to be positioned individually at the ideal height.