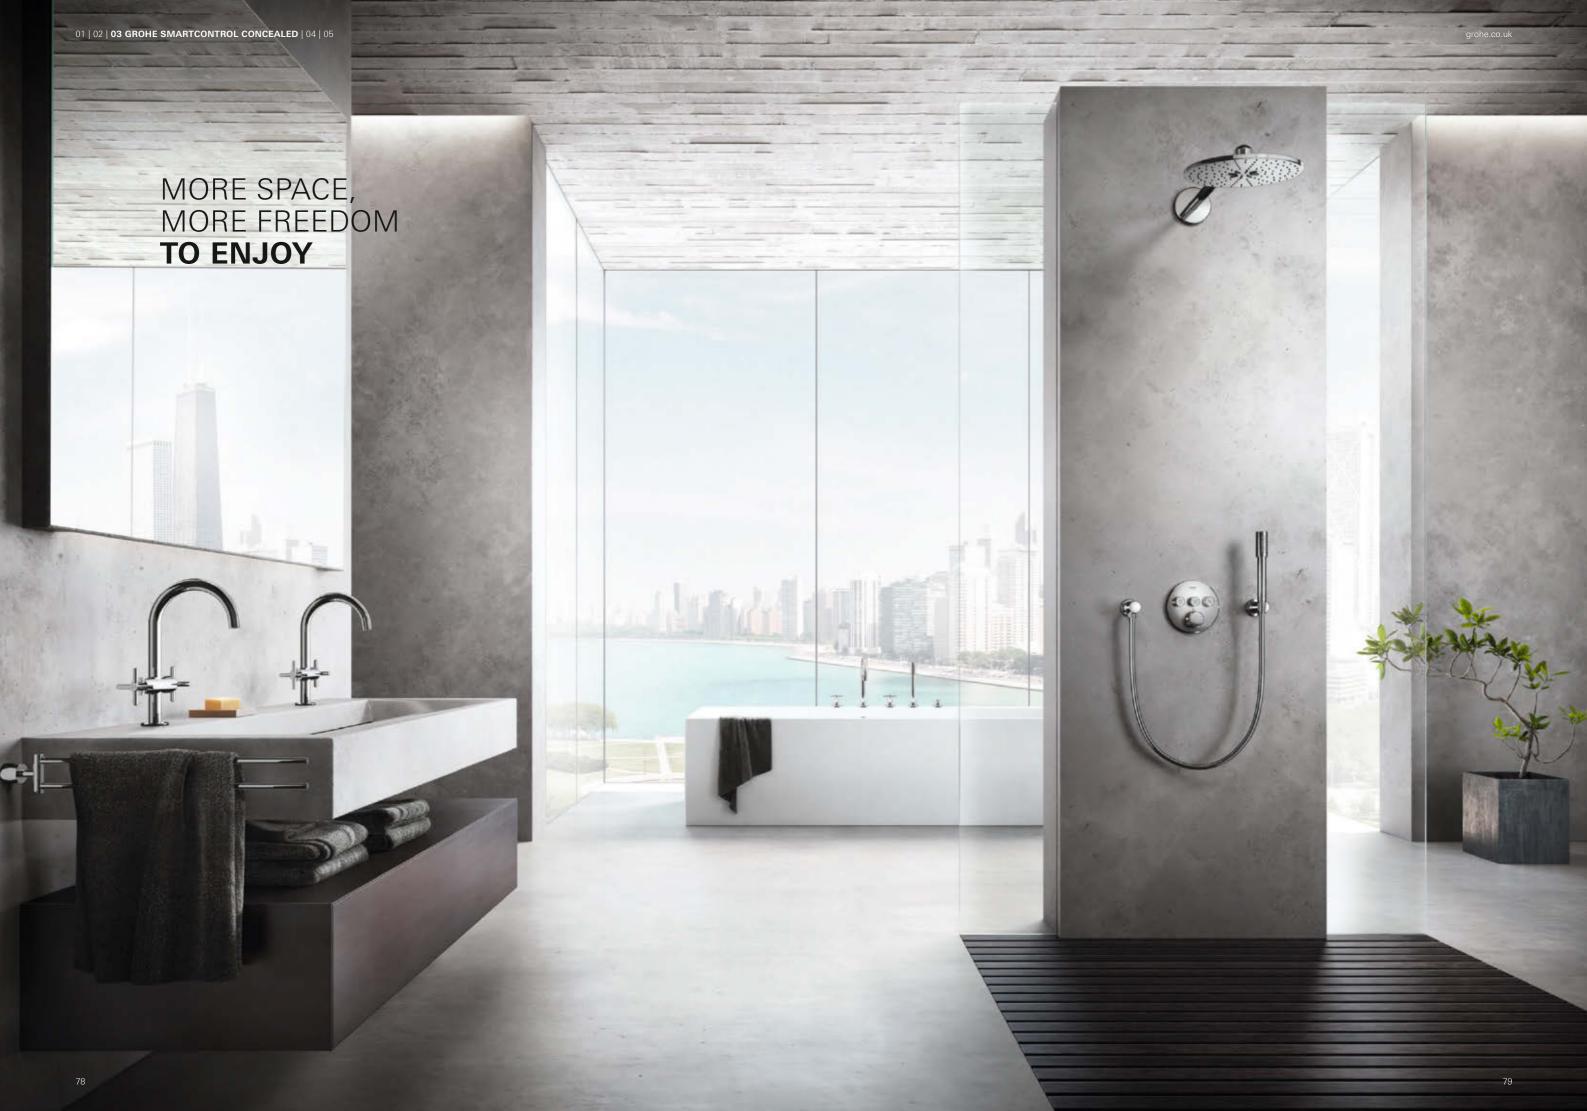

# THE BEST OF BOTH WORLDS: GROHE SMARTCONTROL COMBI SHOWER SYSTEM

Flexibility best describes the reason for choosing the GROHE SmartControl Combi shower system, which offers a range of different installation options and possible combinations.

This means for example, that you are free to position the thermostat either below the showerhead or, if you choose, away from the central axis – or even on one of the side walls of the shower. Flexibility also extends to the way you can combine the thermostat with other GROHE head, hand or body showers, creating your own personal shower experience. You also have the option of turning your bath into a shower – by combining the SmartControl thermostat with a bathtub inlet and a hand shower.

Like the GROHE SmartControl Exposed, the 'excealed' solution is also available in Duo and Mono versions and offers shelf space for shampoo and shower gel. With the GROHE SmartControl Combi shower system, the piping runs within the wall, connecting the SmartControl thermostat and the shower head. No shower rod means that cleaning is effortless – just one more of the pleasures you can expect from the GROHE SmartControl Combi shower system.