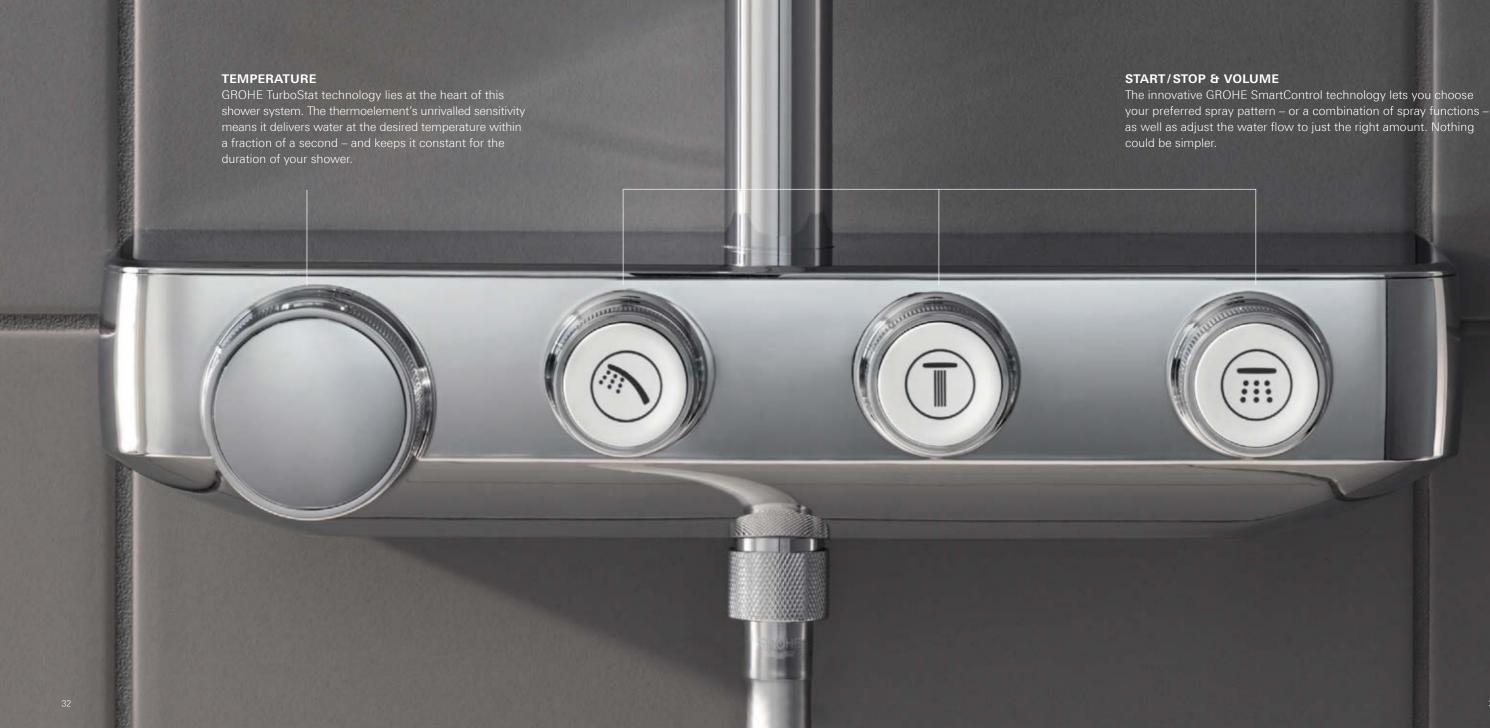

#### **GROHE EUPHORIA SMARTCONTROL 310 SHOWER SYSTEM:** COMBINING THE ESSENTIAL ELEMENTS OF A GREAT SHOWER

Whether you are looking for stylish design or functionality - or perhaps just ultimate control: the GROHE Euphoria SmartControl 310 shower system has it all. Its beautiful wide Rainshower 310 SmartActive head shower in sparkling chrome combines a powerful jet spray with a soft, refreshing spray. The hand shower can be individually positioned to any height, thanks to the fully adjustable shower holder: ideal for taking a shower without getting your hair wet.

Perfect control comes with the Grohtherm SmartControl with its intuitive "push, turn, shower" operation. This makes it simple to switch between two different spray patterns and the hand shower - or choose two at once if you prefer.

With GROHE TurboStat thermostat technology you can set your desired temperature and then enjoy perfect comfort, knowing it will always remain constant. Every GROHE SmartControl comes equipped with CoolTouch technology. This means that scalding on hot surfaces is impossible – just one more of the many benefits that you can enjoy with the Euphoria SmartControl shower system.

#### THE POWER BEHIND YOUR PERFECT SHOWER

Enjoying a refreshing and personalised shower has never Now turn the GROHE ProGrip handle to adjust the water been easier. Just push the button to choose your preferred flow: from a gentle shower to a powerful spray. Your shower spray. GROHE SmartControl lets you switch preferred setting is stored – perfect if you want to pause between two different shower head sprays and a hand the shower or till the next time you use it. The innovative shower. Perhaps you'd prefer two sprays at the same GROHE SmartControl technology offers spray selection time? No problem, just activate both buttons and enjoy. and water control in one.