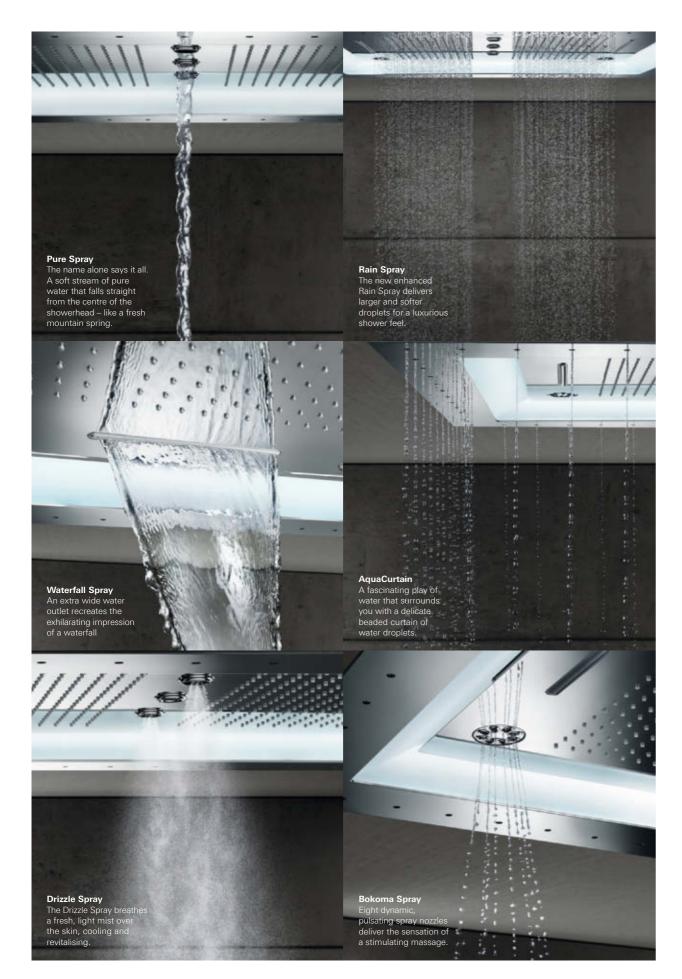

# **INFINITE WAYS** TO ENJOY WATER

The supremely accurate Grohtherm F thermostatic controls let you orchestrate your own bespoke shower experience with ease, meaning you are always stepping into a shower that is just the right temperature for ultimate indulgence.

What's more, controlling every aspect of your dream spa is easy and intuitive with GROHE SmartControl Concealed. Offering spray selection and volume control at the touch and turn of one button, it even remembers your preferences when you pause the shower, putting you in total control. AquaSymphony orchestrates water. In all its wonderful shapes and forms. As delicate as a sea mist. As invigorating as a waterfall. Yours to enjoy in a hundred different ways. Compose and conduct your own water music. With AquaSymphony you can create your perfect shower moment. The intelligent SmartControl system and superbly precise Grohtherm-F let you choose and adjust a different shower experience for every day.

### INVOKE THE HEATHFUL PROPERTIES OF A STEAM BATH

Gentle steam, long known for its many positive effects, is now available in your shower. It opens the pores, detoxifies the body and hydrates the skin. Aromatic oils enhance the steam for a relaxing and extra luxurious pleasure.

### CHROMOTHERAPY FOR THE SOUL

Make your shower experience perfectly complete by surrounding yourself with a curtain of colour. A myriad different colour combinations let you create a personalised light show to delight you and relax you while you shower.