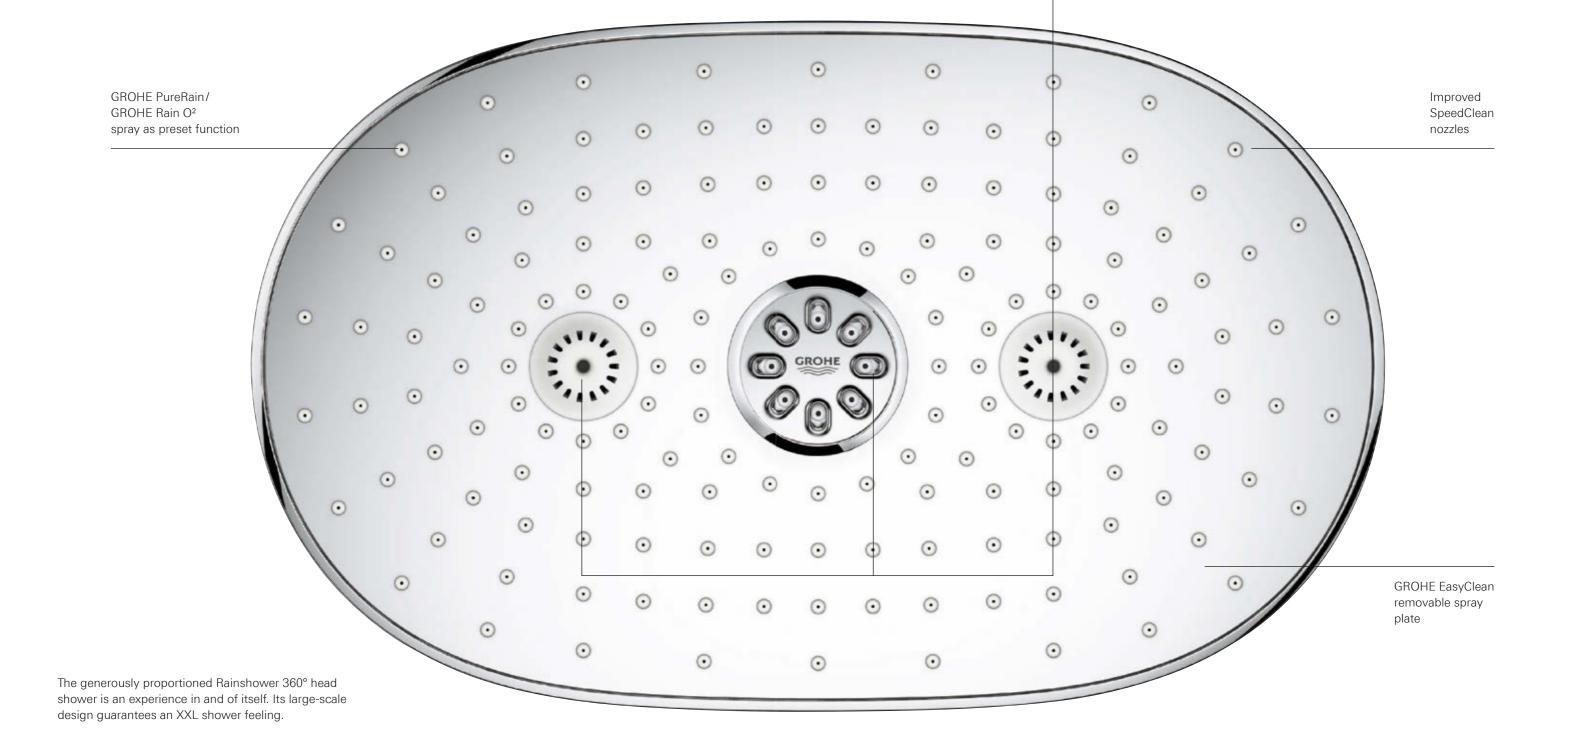

## WHEREVER YOU LOOK IT LOOKS GOOD

We are proud of the many beautiful features that we have given our Rainshower SmartControl shower system. Starting at the top: our stunning Rainshower 360 shower head. Its unique, extra-wide and ergonomic shape is designed to offer complete, all-body coverage, extending over your shoulders for the luxury of an all-surrounding shower. Moving down the slender shower rail, note the elegant, extremely flat design, set off by the minimalistic wall bracket.

# HAVE IT **YOUR WAY** WITH YOUR FAVOURITE SPRAY

The GROHE ActiveRain is the perfect spray to wash out shampoo and revitalise your skin and scalp, and features a different nozzle shape. Whereas if you want to enjoy a soft shower, the new improved GROHE PureRain with its larger and softer droplets allows for a luxurious showering experience.