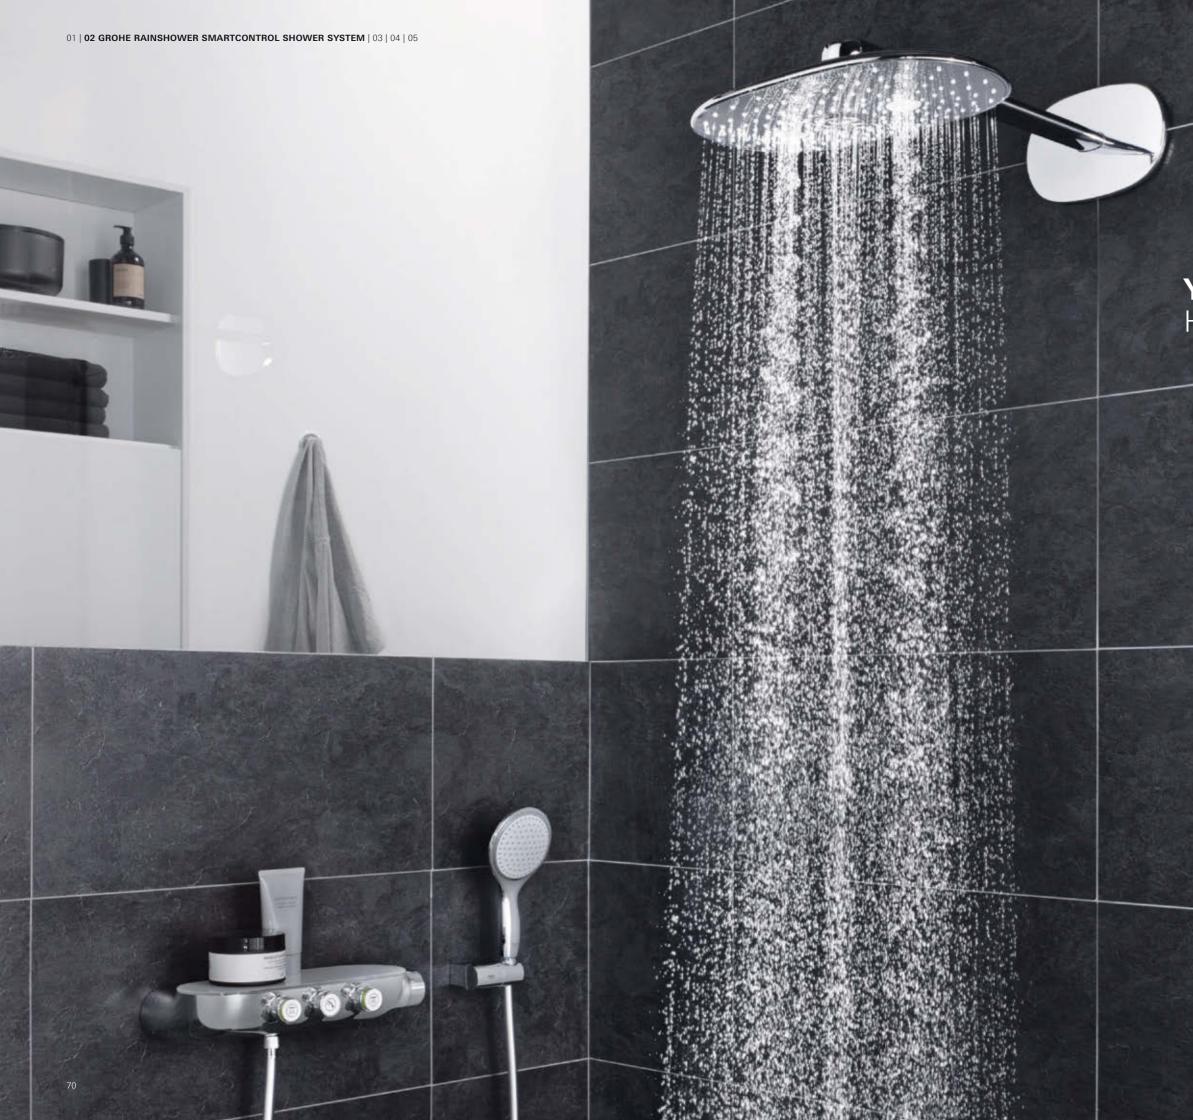

#### ALL WILL BE REVEALED: GROHE RAINSHOWER SMARTCONTROL

Perhaps you have long dreamed of turning your old shower into a wonderful shower experience. If you are planning a new bathroom or a renovation, GROHE SmartControl Exposed is an ideal solution. The wall mounted GROHE Rainshower SmartControl shower system makes fitting a simple matter – but the result is all the more stunning.

Available in two different versions, Duo with three SmartControl buttons, two shower head jets plus hand shower and Mono with two SmartControl buttons, a one-spray shower head and hand shower, the design of the GROHE SmartControl shower system includes an integrated shelf with space for shampoo and shower gel.

The many features of GROHE SmartControl – from the intuitive use of the SmartControl buttons, perfect volume and temperature control to a choice of finish for the shower heads – guarantee more pleasure under the shower.

## WHEREVER YOU LOOK IT LOOKS GOOD

We are proud of the many beautiful features that we have given our Rainshower SmartControl shower system. Starting at the top: our stunning Rainshower 360 shower head. Its unique, extra-wide and ergonomic shape is designed to offer complete, all-body coverage, extending over your shoulders for the luxury of an all-surrounding shower. Moving down the slender shower rail, note the elegant, extremely flat design, set off by the minimalistic wall bracket.

And finally, the thermostat of the Rainshower SmartControl, with its shining, all-metal body and organic design, inspired by nature: the showpiece of our shower system.

....

Full metal body