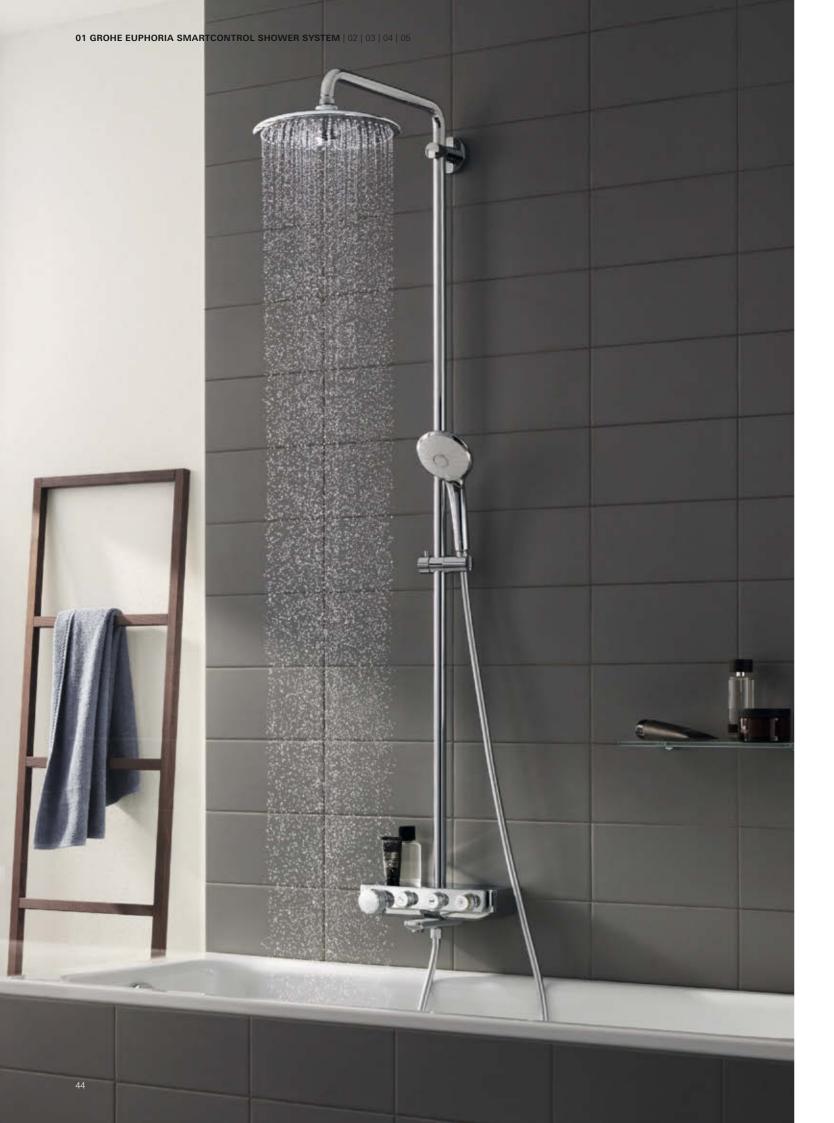

## GROHE EUPHORIA SMARTCONTROL SHOWER SYSTEM

#### **GROHE EUPHORIA SMARTCONTROL 310 SHOWER SYSTEM:** COMBINING THE ESSENTIAL ELEMENTS OF A GREAT SHOWER

Whether you are looking for stylish design or functionality - or perhaps just ultimate control: the GROHE Euphoria SmartControl 310 shower system has it all. Its beautiful wide Rainshower 310 SmartActive head shower in sparkling chrome combines a powerful jet spray with a soft, refreshing spray. The hand shower can be individually positioned to any height, thanks to the fully adjustable shower holder: ideal for taking a shower without getting your hair wet.

Perfect control comes with the Grohtherm SmartControl with its intuitive "push, turn, shower" operation. This makes it simple to switch between two different spray patterns and the hand shower - or choose two at once if you prefer.

With GROHE TurboStat thermostat technology you can set your desired temperature and then enjoy perfect comfort, knowing it will always remain constant. Every GROHE SmartControl comes equipped with CoolTouch technology. This means that scalding on hot surfaces is impossible – just one more of the many benefits that you can enjoy with the Euphoria SmartControl shower system.