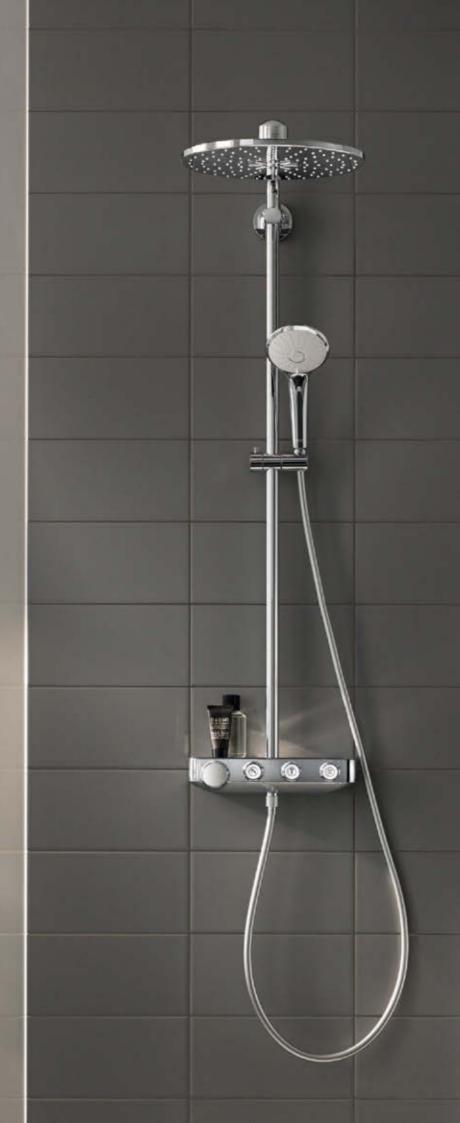

WE JUST **EXTENDED** THE PLEASURE OF SHOWERING ...

#### EXPLORE THE INS AND OUTS OF **SHOWER PLEASURE**

#### ALL WILL BE REVEALED: GROHE RAINSHOWER SMARTCONTROL

Perhaps you have long dreamed of turning your old shower into a wonderful shower experience. If you are planning a new bathroom or a renovation, GROHE SmartControl Exposed is an ideal solution. The wall mounted GROHE Rainshower SmartControl shower system makes fitting a simple matter – but the result is all the more stunning.

Available in two different versions, Duo with three SmartControl buttons, two shower head jets plus hand shower and Mono with two SmartControl buttons, a one-spray shower head and hand shower, the design of the GROHE SmartControl shower system includes an integrated shelf with space for shampoo and shower gel.

The many features of GROHE SmartControl – from the intuitive use of the SmartControl buttons, perfect volume and temperature control to a choice of finish for the shower heads – guarantee more pleasure under the shower.

GROHE SmartControl Exposed is available in two different versions: Duo with three SmartControl buttons which can, for example, control two shower head jets plus hand shower.

#### **PROUDLY PRESENTING: GROHE RAINSHOWER SMARTCONTROL**

Designed to make a statement in your bathroom, GROHE SmartControl Exposed combines intuitive control with the ultimate shower pleasure. At the turn of a button, you can choose just the right volume and the ideal temperature. And at the push of a button, you can choose your preferred sprays to create your individual shower experience.

## WHEREVER YOU LOOK IT LOOKS GOOD

We are proud of the many beautiful features that we have given our Rainshower SmartControl shower system. Starting at the top: our stunning Rainshower 360 shower head. Its unique, extra-wide and ergonomic shape is designed to offer complete, all-body coverage, extending over your shoulders for the luxury of an all-surrounding shower. Moving down the slender shower rail, note the elegant, extremely flat design, set off by the minimalistic wall bracket.

And finally, the thermostat of the Rainshower SmartControl, with its shining, all-metal body and organic design, inspired by nature: the showpiece of our shower system.

....

Full metal body