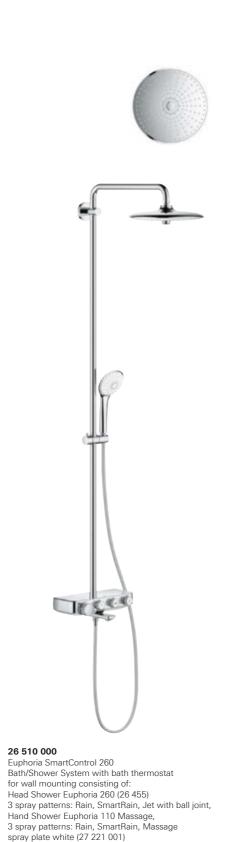

### 26 509 000

Euphoria SmartControl 260 Shower System with thermostat for wall mounting consisting of: Head Shower Euphoria 260 (26 455) 3 spray patterns: Rain, SmartRain, Jet with ball joint, Hand Shower Euphoria 110 Massage, 3 spray patterns: Rain, SmartRain, Massage spray plate white (27 221 001) Silverflex shower hose 1750 mm (28 388)