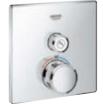

#### DISCOVER THE NEW STANDARD IN EXPOSED THERMOSTATS GROHTHERM SMARTCONTROL

We are proud to present our Grohtherm SmartControl: a major new development in exposed thermostats. Available as separate units, Grohtherm SmartControl exposed thermostats combine the design of GROHE and the comfort of SmartControl. We've given it a compact shape to offer more space under the shower and its EasyReach tray makes plenty of room on top for shower accessories. A forward-facing thermostat button makes operation from the front most convenient. And like all GROHE thermostats, Grohtherm SmartControl comes equipped with TurboStat for precise temperature control and 100% CoolTouch to keep thermostat surfaces at a safe temperature and avoid scalding.

The Grohtherm shower thermostat comes equipped with one SmartControl button. It is also available as a shower set, in combination with a 600 mm or 900 mm shower rail and the Euphoria 110 massage hand shower.

The Grohtherm SmartControl exposed thermostat for the bathtub comes with two SmartControl buttons: to control the bathtub spout and to operate a hand shower.

50

**MY** DIRTY LITTLE SECRET

01 | 02 GROHE RAINSHOWER SMARTCONTROL SHOWER SYSTEM | 0