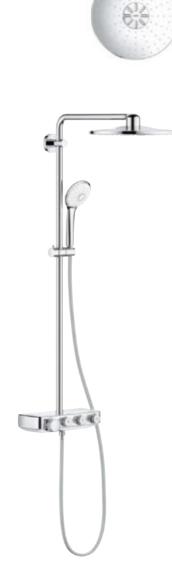

## GROHE EUPHORIA SMARTCONTROL SHOWER SYSTEM

#### **GROHE EUPHORIA SMARTCONTROL 310 SHOWER SYSTEM:** COMBINING THE ESSENTIAL ELEMENTS OF A GREAT SHOWER

Whether you are looking for stylish design or functionality - or perhaps just ultimate control: the GROHE Euphoria SmartControl 310 shower system has it all. Its beautiful wide Rainshower 310 SmartActive head shower in sparkling chrome combines a powerful jet spray with a soft, refreshing spray. The hand shower can be individually positioned to any height, thanks to the fully adjustable shower holder: ideal for taking a shower without getting your hair wet.

Perfect control comes with the Grohtherm SmartControl with its intuitive "push, turn, shower" operation. This makes it simple to switch between two different spray patterns and the hand shower - or choose two at once if you prefer.

With GROHE TurboStat thermostat technology you can set your desired temperature and then enjoy perfect comfort, knowing it will always remain constant. Every GROHE SmartControl comes equipped with CoolTouch technology. This means that scalding on hot surfaces is impossible – just one more of the many benefits that you can enjoy with the Euphoria SmartControl shower system.