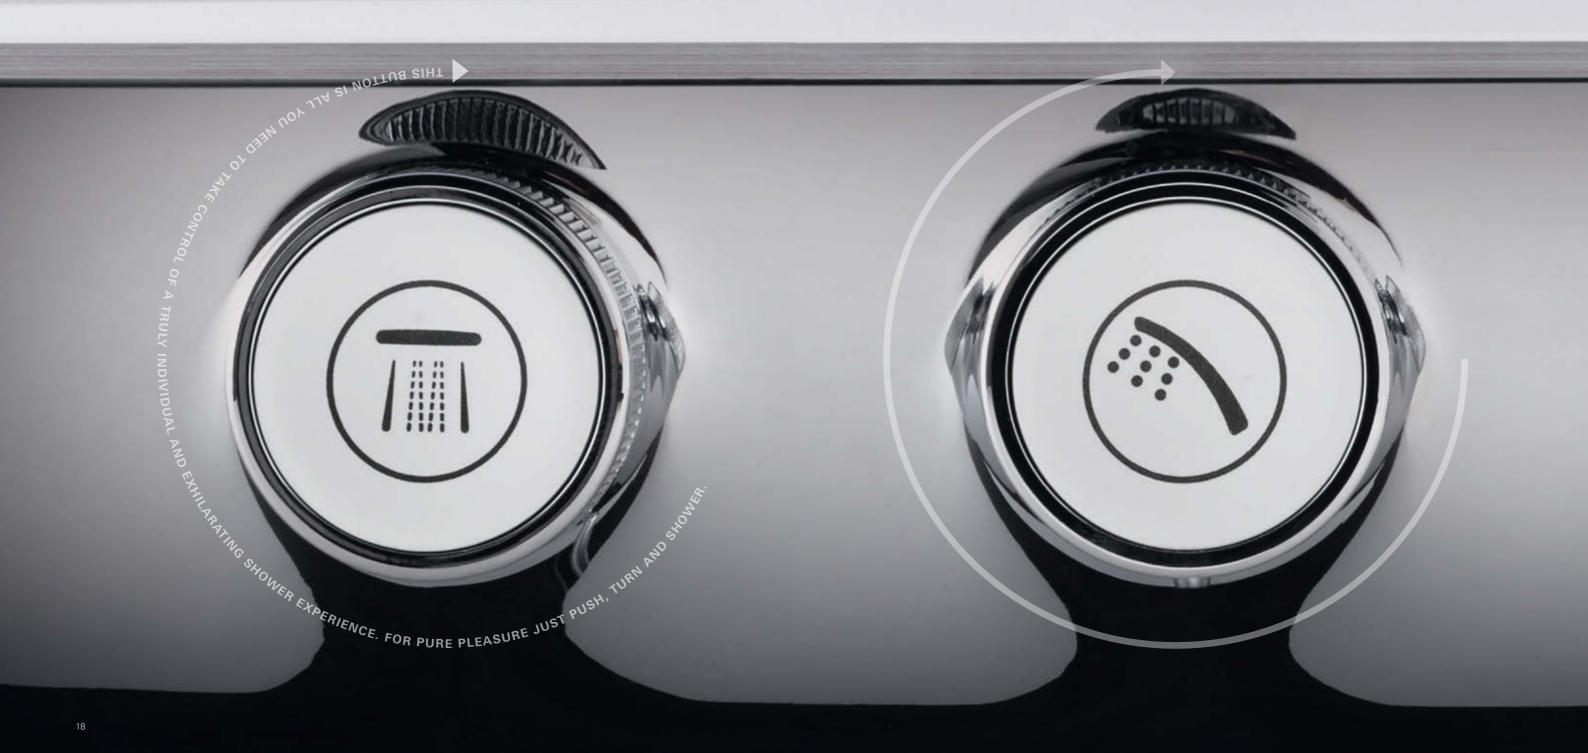

Perfect control comes with the Grohtherm SmartControl with its intuitive "push, turn, shower" operation. This makes it simple to switch between two different spray patterns and the hand shower - or choose two at once if you prefer.

#### THE POWER BEHIND YOUR PERFECT SHOWER

Enjoying a refreshing and personalised shower has never Now turn the GROHE ProGrip handle to adjust the water been easier. Just push the button to choose your preferred flow: from a gentle shower to a powerful spray. Your shower spray. GROHE SmartControl lets you switch preferred setting is stored – perfect if you want to pause between two different shower head sprays and a hand the shower or till the next time you use it. The innovative shower. Perhaps you'd prefer two sprays at the same GROHE SmartControl technology offers spray selection time? No problem, just activate both buttons and enjoy. and water control in one.