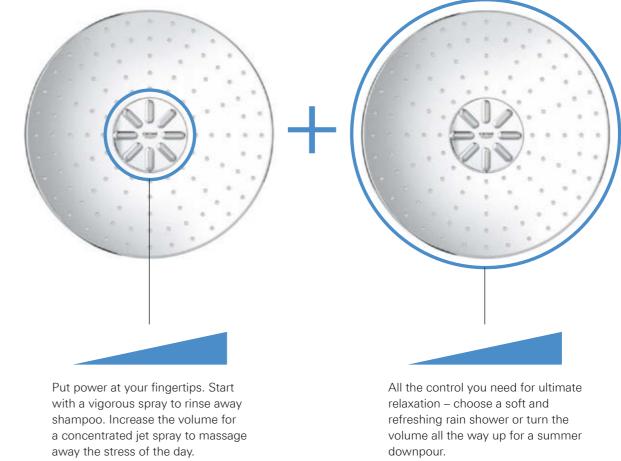

#### THE POWER BEHIND YOUR PERFECT SHOWER

Enjoying a refreshing and personalised shower has never Now turn the GROHE ProGrip handle to adjust the water been easier. Just push the button to choose your preferred flow: from a gentle shower to a powerful spray. Your shower spray. GROHE SmartControl lets you switch preferred setting is stored – perfect if you want to pause between two different shower head sprays and a hand the shower or till the next time you use it. The innovative shower. Perhaps you'd prefer two sprays at the same GROHE SmartControl technology offers spray selection time? No problem, just activate both buttons and enjoy. and water control in one.

#### EUPHORIA SMARTCONTROL 260 SHOWER SYSTEM: EVERYTHING FROM RELAXATION TO INVIGORATION

The GROHE Euphoria SmartControl 260 with its two SmartControl buttons provides perfect control of the twin functions: the Euphoria 260 head shower and the hand shower.

Earning its name every time you step under the shower, the Euphoria 260 has a special button centred in the middle of its shining, chrome-plated spray face. This allows you to choose between different spray zones, adjusting the width of the spray and the power of the water flow.