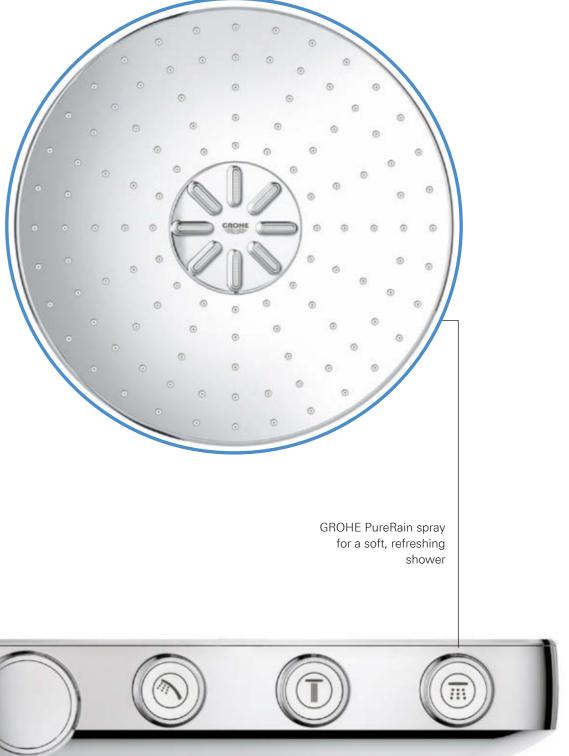

#### 2. DISCOVER A UNIQUE LEVEL OF RELAXATION: THE GROHE PURERAIN SPRAY

### **RINSE AWAY** SHAMPOO RINSE AWAY STRESS

Choose between a gentle summer rain and a downpour – at the touch of a button. The central GROHE ActiveRain spray delivers a powerful spray pattern that rinses away every trace of shampoo, quickly and effectively, and stimulates your scalp for a tingling clean sensation. Or switch to the GROHE PureRain spray and relax under a soft, refreshing rain shower.

# HAVE IT **YOUR WAY** WITH YOUR FAVOURITE SPRAY

The GROHE ActiveRain is the perfect spray to wash out shampoo and revitalise your skin and scalp, and features a different nozzle shape. Whereas if you want to enjoy a soft shower, the new improved GROHE PureRain with its larger and softer droplets allows for a luxurious showering experience.