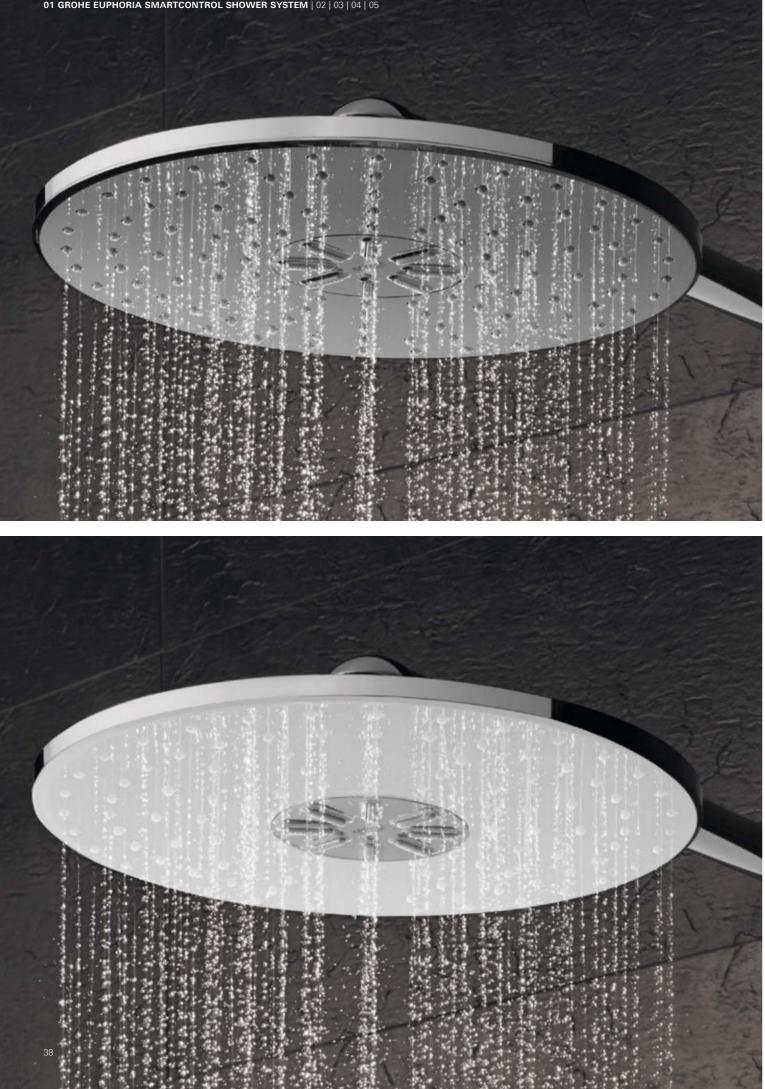

#### **GROHE EUPHORIA SMARTCONTROL 310 SHOWER SYSTEM:** COMBINING THE ESSENTIAL ELEMENTS OF A GREAT SHOWER

Whether you are looking for stylish design or functionality - or perhaps just ultimate control: the GROHE Euphoria SmartControl 310 shower system has it all. Its beautiful wide Rainshower 310 SmartActive head shower in sparkling chrome combines a powerful jet spray with a soft, refreshing spray. The hand shower can be individually positioned to any height, thanks to the fully adjustable shower holder: ideal for taking a shower without getting your hair wet.

#### THE PERFECT FINISH FOR EVERY SHAPE FROM ROUND TO SQUARE

Once you've decided on the perfect shape of your Euphoria SmartControl 310 shower system, it's time to think about the kind of finish you want. Choose between classic shining chrome and subtly elegant MoonWhite acrylic glass.