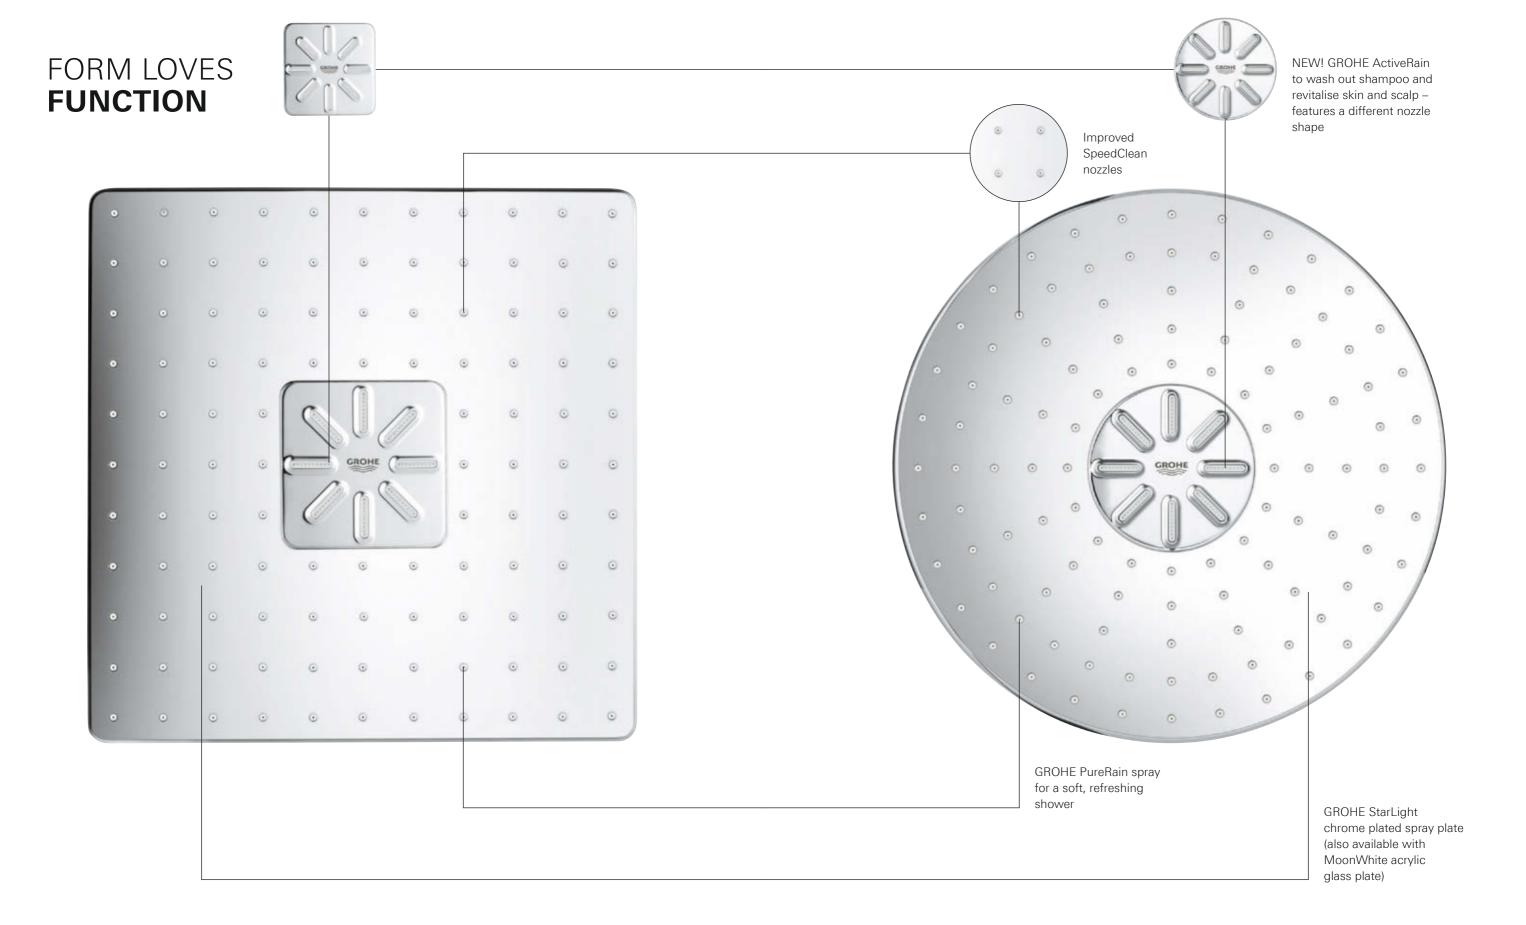

# HAVE IT **YOUR WAY** WITH YOUR FAVOURITE SPRAY

The GROHE ActiveRain is the perfect spray to wash out shampoo and revitalise your skin and scalp, and features a different nozzle shape. Whereas if you want to enjoy a soft shower, the new improved GROHE PureRain with its larger and softer droplets allows for a luxurious showering experience.

# PERFECT MATCH PERFECT FINISH

A gleaming disc or contemporary and angular? The choice is yours. GROHE Rainshower 310 SmartActive and SmartControl Concealed are made to harmonise perfectly.

Once you've decided on the perfect shape for your showerhead, it's time to think about the kind of finish you want. Choose between classic shining chrome and subtly elegant MoonWhite acrylic glass.