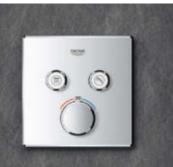

#### EUPHORIA SMARTCONTROL 260 SHOWER SYSTEM: EVERYTHING FROM RELAXATION TO INVIGORATION

The GROHE Euphoria SmartControl 260 with its two SmartControl buttons provides perfect control of the twin functions: the Euphoria 260 head shower and the hand shower.

Earning its name every time you step under the shower, the Euphoria 260 has a special button centred in the middle of its shining, chrome-plated spray face. This allows you to choose between different spray zones, adjusting the width of the spray and the power of the water flow.

#### MAKE ROOM FOR SHOWER ENJOYMENT

You may not have the luxury of space in your bathroom, but you can still enjoy the luxury of having the best of both worlds. The Euphoria SmartControl 260 shower system in combination with the Euphoria 260 head shower & bath spout is the solution for small bathrooms where there's no room for a shower cabin and a bathtub. With three buttons, it gives you control over the Euphoria 260 head shower and the hand shower, as well as controlling the spout to fill the bathtub.