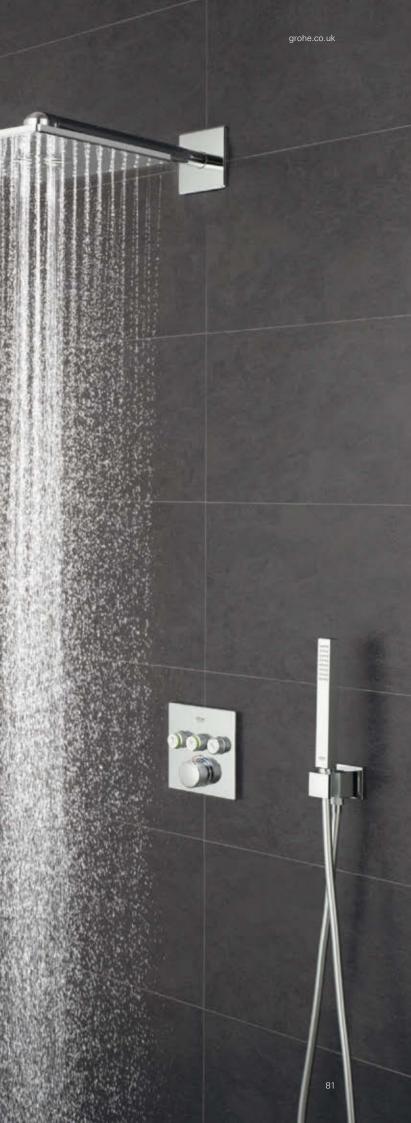

## YOUR SHOWER. YOUR TURN. GROHE SMARTCONTROL

Turn up your shower experience with three showers in one. **grohe.co.uk** 

m

S. T. Mark

### SHOWER PLEASURE **TO THE POWER OF THREE**

Simply turn up the water flow to get just the right amount. From delicate spray to refreshing shower - for seamless flexibility.

### 1. FOR **MAXIMUM FLEXIBILITY** UNDER THE SHOWER: THE EUPHORIA HANDSHOWER

#### 2. DISCOVER A UNIQUE LEVEL OF RELAXATION: THE GROHE PURERAIN SPRAY

### **3. POWERFUL** AND REVITALISING: THE GROHE ACTIVERAIN JET SPRAY