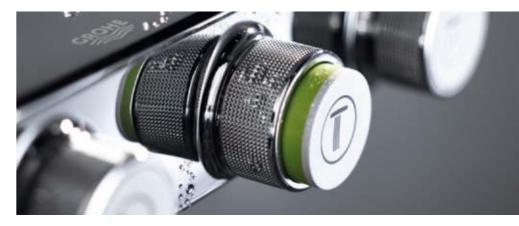

#### PUSH TO ACTIVATE – THEN TURN UP THE PLEASURE

What do we mean by SmartControl? It's when you can effortlessly influence every aspect of your shower, leaving you free to simply relish the moment and slip into a state of relaxation. SmartControl is intuitive control that happens without a moment's thought, simply delivering your perfect shower experience. A wealth of details and thought has gone into creating GROHE SmartControl – so that you get all the more out of it.

#### THE POWER BEHIND YOUR PERFECT SHOWER

Enjoying a refreshing and personalised shower has never Now turn the GROHE ProGrip handle to adjust the water been easier. Just push the button to choose your preferred flow: from a gentle shower to a powerful spray. Your shower spray. GROHE SmartControl lets you switch preferred setting is stored – perfect if you want to pause between two different shower head sprays and a hand the shower or till the next time you use it. The innovative shower. Perhaps you'd prefer two sprays at the same GROHE SmartControl technology offers spray selection time? No problem, just activate both buttons and enjoy. and water control in one.