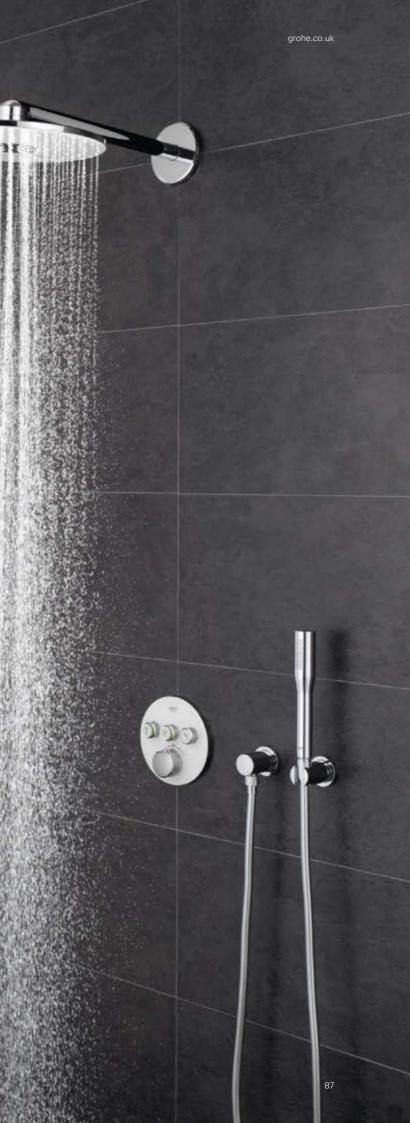

## YOUR SHOWER. YOUR TURN. GROHE SMARTCONTROL

Turn up your shower experience with three showers in one. **grohe.co.uk** 

m

S. T. Mark

### SHOWER PLEASURE **TO THE POWER OF THREE**

Simply turn up the water flow to get just the right amount. From delicate spray to refreshing shower - for seamless flexibility.