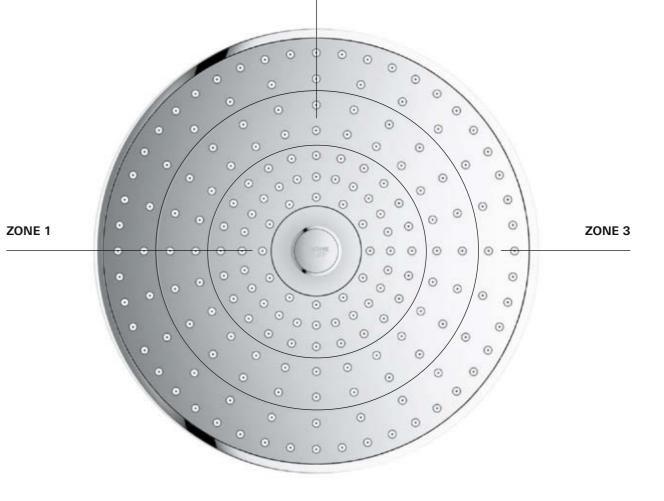

#### THE ANSWER LIES IN SPRAY ZONE ADJUSTMENT

From the full face Rain spray to the SmartRain spray, then the Jet spray. As often as you like ...

Three zones of showering pleasure at your fingertips. Transform from one to the next with a turn of the button. Simply by continually turning the button you can enjoy the powerful Jet spray, followed by the wider SmartRain spray for an energising yet relaxing effect and on to the full face Rain spray for a soft summer rain feeling. Continue turning to travel through all three zones again.

ZONE 2