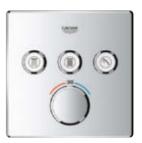

Available in two different versions, Duo with three SmartControl buttons, two shower head jets plus hand shower and Mono with two SmartControl buttons, a one-spray shower head and hand shower, the design of the GROHE SmartControl shower system includes an integrated shelf with space for shampoo and shower gel.

GROHE SmartControl Exposed is available in two different versions: Duo with three SmartControl buttons which can, for example, control two shower head jets plus hand shower.

Mono comes with two SmartControl buttons and can control two functions: for instance a one-spray shower head and hand shower.

**GROHE TrioMassage Spray** The combination of the renowned GROHE Bokoma Spray and two GROHE Massage sprays gives you a head and shoulder massage in one combined spray