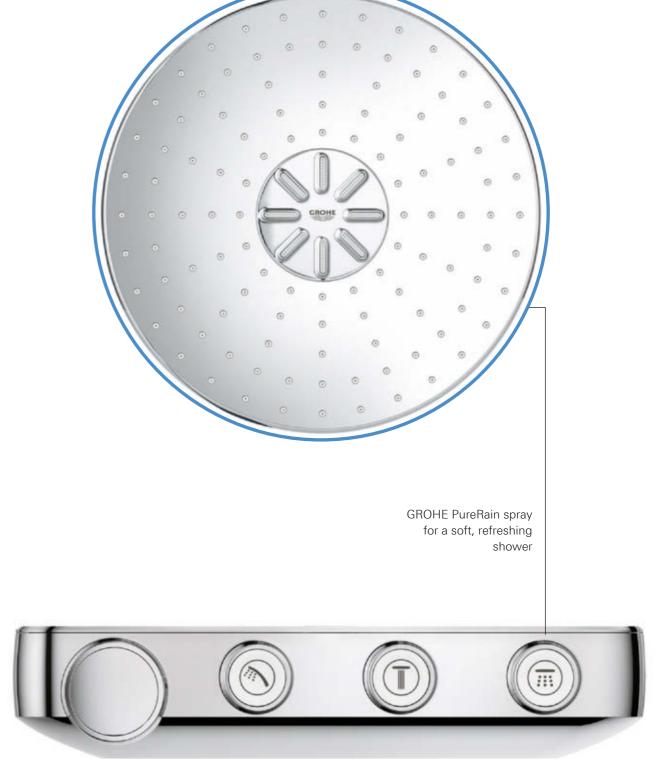

#### 2. DISCOVER A UNIQUE LEVEL OF RELAXATION: THE GROHE PURERAIN SPRAY

### **RINSE AWAY** SHAMPOO RINSE AWAY STRESS

Choose between a gentle summer rain and a downpour – at the touch of a button. The central GROHE ActiveRain spray delivers a powerful spray pattern that rinses away every trace of shampoo, quickly and effectively, and stimulates your scalp for a tingling clean sensation. Or switch to the GROHE PureRain spray and relax under a soft, refreshing rain shower.

# HAVE IT **YOUR WAY** WITH YOUR FAVOURITE SPRAY

The GROHE ActiveRain is the perfect spray to wash out shampoo and revitalise your skin and scalp, and features a different nozzle shape. Whereas if you want to enjoy a soft shower, the new improved GROHE PureRain with its larger and softer droplets allows for a luxurious showering experience.