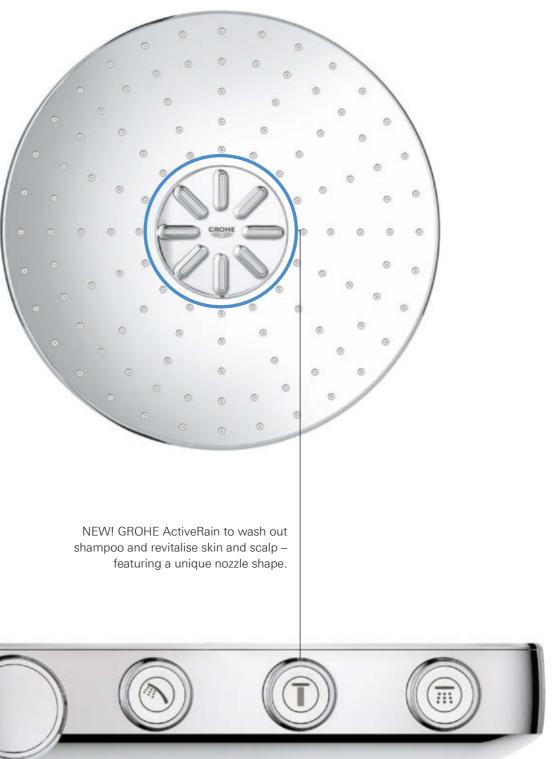

### **3. POWERFUL** AND REVITALISING: THE GROHE ACTIVERAIN JET SPRAY

### **RINSE AWAY** SHAMPOO RINSE AWAY STRESS

Choose between a gentle summer rain and a downpour – at the touch of a button. The central GROHE ActiveRain spray delivers a powerful spray pattern that rinses away every trace of shampoo, quickly and effectively, and stimulates your scalp for a tingling clean sensation. Or switch to the GROHE PureRain spray and relax under a soft, refreshing rain shower.

# HAVE IT **YOUR WAY** WITH YOUR FAVOURITE SPRAY

The GROHE ActiveRain is the perfect spray to wash out shampoo and revitalise your skin and scalp, and features a different nozzle shape. Whereas if you want to enjoy a soft shower, the new improved GROHE PureRain with its larger and softer droplets allows for a luxurious showering experience.