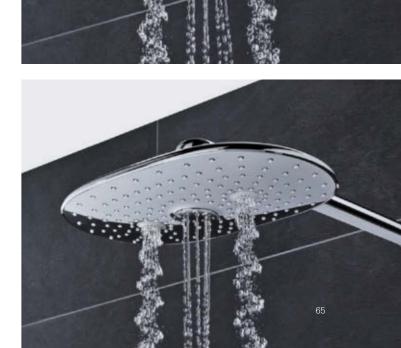

#### ALL WILL BE REVEALED: GROHE RAINSHOWER SMARTCONTROL

Perhaps you have long dreamed of turning your old shower into a wonderful shower experience. If you are planning a new bathroom or a renovation, GROHE SmartControl Exposed is an ideal solution. The wall mounted GROHE Rainshower SmartControl shower system makes fitting a simple matter – but the result is all the more stunning.

## WHEREVER YOU LOOK IT LOOKS GOOD

We are proud of the many beautiful features that we have given our Rainshower SmartControl shower system. Starting at the top: our stunning Rainshower 360 shower head. Its unique, extra-wide and ergonomic shape is designed to offer complete, all-body coverage, extending over your shoulders for the luxury of an all-surrounding shower. Moving down the slender shower rail, note the elegant, extremely flat design, set off by the minimalistic wall bracket.