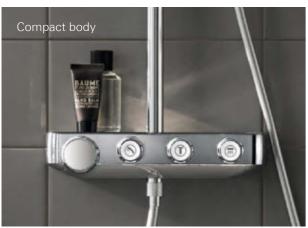

We have made the sleek Grohtherm SmartControl body smaller and more compact to offer more space in the shower. And because we want you to enjoy your shower as quickly as possible, we came up with the GROHE QuickFix. This allows the position of the upper bracket to be altered during installation of the shower rail. The advantage: the upper bracket can be installed easily and quickly by utilising existing drilled holes.

#### DISCOVER THE NEW STANDARD IN EXPOSED THERMOSTATS GROHTHERM SMARTCONTROL

We are proud to present our Grohtherm SmartControl: a major new development in exposed thermostats. Available as separate units, Grohtherm SmartControl exposed thermostats combine the design of GROHE and the comfort of SmartControl. We've given it a compact shape to offer more space under the shower and its EasyReach tray makes plenty of room on top for shower accessories. A forward-facing thermostat button makes operation from the front most convenient. And like all GROHE thermostats, Grohtherm SmartControl comes equipped with TurboStat for precise temperature control and 100% CoolTouch to keep thermostat surfaces at a safe temperature and avoid scalding.