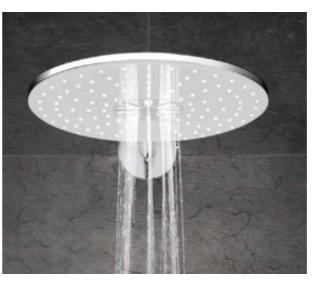

## WHEREVER YOU LOOK IT LOOKS GOOD

We are proud of the many beautiful features that we have given our Rainshower SmartControl shower system. Starting at the top: our stunning Rainshower 360 shower head. Its unique, extra-wide and ergonomic shape is designed to offer complete, all-body coverage, extending over your shoulders for the luxury of an all-surrounding shower. Moving down the slender shower rail, note the elegant, extremely flat design, set off by the minimalistic wall bracket.

And finally, the thermostat of the Rainshower SmartControl, with its shining, all-metal body and organic design, inspired by nature: the showpiece of our shower system.

....

Full metal body