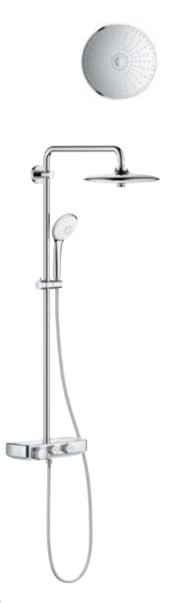

## GROHE EUPHORIA SMARTCONTROL SHOWER SYSTEM

#### **GROHE EUPHORIA SMARTCONTROL 310 SHOWER SYSTEM:** COMBINING THE ESSENTIAL ELEMENTS OF A GREAT SHOWER

Whether you are looking for stylish design or functionality - or perhaps just ultimate control: the GROHE Euphoria SmartControl 310 shower system has it all. Its beautiful wide Rainshower 310 SmartActive head shower in sparkling chrome combines a powerful jet spray with a soft, refreshing spray. The hand shower can be individually positioned to any height, thanks to the fully adjustable shower holder: ideal for taking a shower without getting your hair wet.

Perfect control comes with the Grohtherm SmartControl with its intuitive "push, turn, shower" operation. This makes it simple to switch between two different spray patterns and the hand shower - or choose two at once if you prefer.

With GROHE TurboStat thermostat technology you can set your desired temperature and then enjoy perfect comfort, knowing it will always remain constant. Every GROHE SmartControl comes equipped with CoolTouch technology. This means that scalding on hot surfaces is impossible – just one more of the many benefits that you can enjoy with the Euphoria SmartControl shower system.