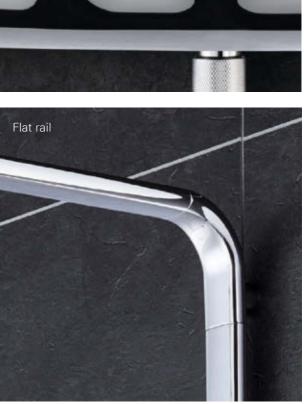

#### **COMFORT** IN EVERY DETAIL

At GROHE we never stop thinking about ways to make your time under the Rainshower SmartControl shower more enjoyable. Safer too – even when you don't even notice. Take for example the shower rail. Beyond just looking good, we've made sure that the casing of the rail always remains at a comfortable temperature, never exceeding the temperature of your shower.

## WHEREVER YOU LOOK IT LOOKS GOOD

We are proud of the many beautiful features that we have given our Rainshower SmartControl shower system. Starting at the top: our stunning Rainshower 360 shower head. Its unique, extra-wide and ergonomic shape is designed to offer complete, all-body coverage, extending over your shoulders for the luxury of an all-surrounding shower. Moving down the slender shower rail, note the elegant, extremely flat design, set off by the minimalistic wall bracket.