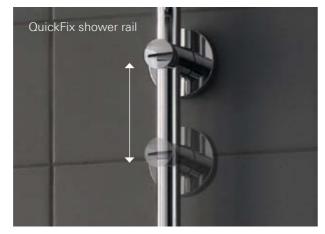

We have made the sleek Grohtherm SmartControl body smaller and more compact to offer more space in the shower. And because we want you to enjoy your shower as quickly as possible, we came up with the GROHE QuickFix. This allows the position of the upper bracket to be altered during installation of the shower rail. The advantage: the upper bracket can be installed easily and quickly by utilising existing drilled holes.