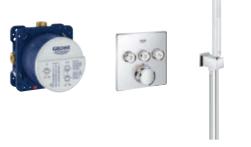

# THE NOT-SO-HIDDEN BENEFITS: GROHE SMARTCONTROL CONCEALED

Space – we'd all like to have more of it, especially in the shower area where it is often in short supply. So when you have the luxury of planning your shower from scratch, GROHE SmartControl Concealed is a wonderful option. With its concealed installation and exceedingly slim design, GROHE SmartControl Concealed offers more space under the shower and an uncluttered, clean look.

Freedom of design too: GROHE SmartControl Concealed also offers a number of design variants. A wide selection of suitable trim sets and showers, available in both round and square forms, ensures that the style chosen for the bathroom extends seamlessly into the shower area.

It also offers additional benefits of a practical kind: cleaning is faster and more convenient, thanks to the flat, streamlined design.

Of course, GROHE SmartControl Concealed also offers the many features shared by GROHE SmartControl Exposed and the GROHE Combi shower system: from precise and intuitive volume and temperature control to your choice of shower sprays at the touch of a button.