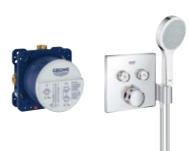

# THE NOT-SO-HIDDEN BENEFITS: GROHE SMARTCONTROL CONCEALED

Space – we'd all like to have more of it, especially in the shower area where it is often in short supply. So when you have the luxury of planning your shower from scratch, GROHE SmartControl Concealed is a wonderful option. With its concealed installation and exceedingly slim design, GROHE SmartControl Concealed offers more space under the shower and an uncluttered, clean look.

Freedom of design too: GROHE SmartControl Concealed also offers a number of design variants. A wide selection of suitable trim sets and showers, available in both round and square forms, ensures that the style chosen for the bathroom extends seamlessly into the shower area.

It also offers additional benefits of a practical kind: cleaning is faster and more convenient, thanks to the flat, streamlined design.

Of course, GROHE SmartControl Concealed also offers the many features shared by GROHE SmartControl Exposed and the GROHE Combi shower system: from precise and intuitive volume and temperature control to your choice of shower sprays at the touch of a button.

MORE TO IT THAN

MEETS THE EYE

The design of GROHE SmartControl Concealed goes far beyond the merely functional. Its slim and streamlined look fits beautifully in every bathroom. The 10 mm thin

wall plates make the GROHE SmartControl Concealed trim sets both elegant and space-saving.