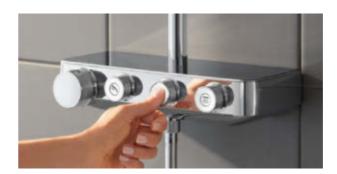

#### PUSH TO ACTIVATE – THEN TURN UP THE PLEASURE

What do we mean by SmartControl? It's when you can effortlessly influence every aspect of your shower, leaving you free to simply relish the moment and slip into a state of relaxation. SmartControl is intuitive control that happens without a moment's thought, simply delivering your perfect shower experience. A wealth of details and thought has gone into creating GROHE SmartControl – so that you get all the more out of it.

Perfect control comes with the Grohtherm SmartControl with its intuitive "push, turn, shower" operation. This makes it simple to switch between two different spray patterns and the hand shower - or choose two at once if you prefer.