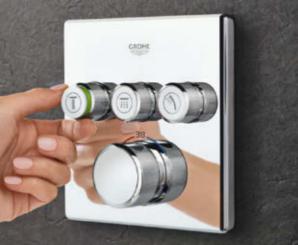

#### PUSH TO ACTIVATE – THEN TURN UP THE PLEASURE

What do we mean by SmartControl? It's when you can effortlessly influence every aspect of your shower, leaving you free to simply relish the moment and slip into a state of relaxation. SmartControl is intuitive control that happens without a moment's thought, simply delivering your perfect shower experience. A wealth of details and thought has gone into creating GROHE SmartControl – so that you get all the more out of it.

#### THE POWER BEHIND YOUR PERFECT SHOWER

Enjoying a refreshing and personalised shower has never Now turn the GROHE ProGrip handle to adjust the water been easier. Just push the button to choose your preferred flow: from a gentle shower to a powerful spray. Your shower spray. GROHE SmartControl lets you switch preferred setting is stored – perfect if you want to pause between two different shower head sprays and a hand the shower or till the next time you use it. The innovative shower. Perhaps you'd prefer two sprays at the same GROHE SmartControl technology offers spray selection time? No problem, just activate both buttons and enjoy. and water control in one.