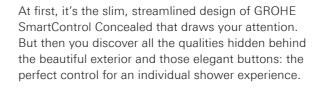

# THE NOT-SO-HIDDEN BENEFITS: GROHE SMARTCONTROL CONCEALED

Space – we'd all like to have more of it, especially in the shower area where it is often in short supply. So when you have the luxury of planning your shower from scratch, GROHE SmartControl Concealed is a wonderful option. With its concealed installation and exceedingly slim design, GROHE SmartControl Concealed offers more space under the shower and an uncluttered, clean look.

Freedom of design too: GROHE SmartControl Concealed also offers a number of design variants. A wide selection of suitable trim sets and showers, available in both round and square forms, ensures that the style chosen for the bathroom extends seamlessly into the shower area.

MORE TO IT THAN

MEETS THE EYE

The design of GROHE SmartControl Concealed goes far beyond the merely functional. Its slim and streamlined look fits beautifully in every bathroom. The 10 mm thin

wall plates make the GROHE SmartControl Concealed trim sets both elegant and space-saving.

### METAL PLATE, ERGONOMIC GRIP

In keeping with its sleek design, the GROHE SmartControl Concealed uses premium materials. Its ergonomic buttons have a knurled grip for ease of use.