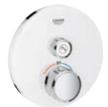

# THE NOT-SO-HIDDEN BENEFITS: GROHE SMARTCONTROL CONCEALED

Space – we'd all like to have more of it, especially in the shower area where it is often in short supply. So when you have the luxury of planning your shower from scratch, GROHE SmartControl Concealed is a wonderful option. With its concealed installation and exceedingly slim design, GROHE SmartControl Concealed offers more space under the shower and an uncluttered, clean look.

Freedom of design too: GROHE SmartControl Concealed also offers a number of design variants. A wide selection of suitable trim sets and showers, available in both round and square forms, ensures that the style chosen for the bathroom extends seamlessly into the shower area.

It also offers additional benefits of a practical kind: cleaning is faster and more convenient, thanks to the flat, streamlined design.

Of course, GROHE SmartControl Concealed also offers the many features shared by GROHE SmartControl Exposed and the GROHE Combi shower system: from precise and intuitive volume and temperature control to your choice of shower sprays at the touch of a button.