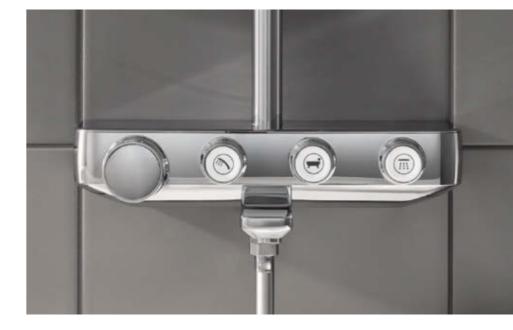

#### THE POWER BEHIND YOUR PERFECT SHOWER

Enjoying a refreshing and personalised shower has never Now turn the GROHE ProGrip handle to adjust the water been easier. Just push the button to choose your preferred flow: from a gentle shower to a powerful spray. Your shower spray. GROHE SmartControl lets you switch preferred setting is stored – perfect if you want to pause between two different shower head sprays and a hand the shower or till the next time you use it. The innovative shower. Perhaps you'd prefer two sprays at the same GROHE SmartControl technology offers spray selection time? No problem, just activate both buttons and enjoy. and water control in one.