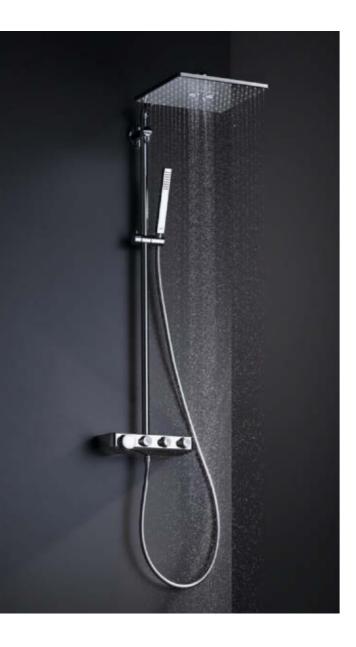

#### **GROHE EUPHORIA SMARTCONTROL 310 SHOWER SYSTEM:** COMBINING THE ESSENTIAL ELEMENTS OF A GREAT SHOWER

Whether you are looking for stylish design or functionality - or perhaps just ultimate control: the GROHE Euphoria SmartControl 310 shower system has it all. Its beautiful wide Rainshower 310 SmartActive head shower in sparkling chrome combines a powerful jet spray with a soft, refreshing spray. The hand shower can be individually positioned to any height, thanks to the fully adjustable shower holder: ideal for taking a shower without getting your hair wet.

Perfect control comes with the Grohtherm SmartControl with its intuitive "push, turn, shower" operation. This makes it simple to switch between two different spray patterns and the hand shower - or choose two at once if you prefer.

With GROHE TurboStat thermostat technology you can set your desired temperature and then enjoy perfect comfort, knowing it will always remain constant. Every GROHE SmartControl comes equipped with CoolTouch technology. This means that scalding on hot surfaces is impossible – just one more of the many benefits that you can enjoy with the Euphoria SmartControl shower system.