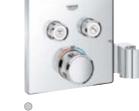

# THE BEST OF BOTH WORLDS: GROHE SMARTCONTROL COMBI SHOWER SYSTEM

Flexibility best describes the reason for choosing the GROHE SmartControl Combi shower system, which offers a range of different installation options and possible combinations.

This means for example, that you are free to position the thermostat either below the showerhead or, if you choose, away from the central axis – or even on one of the side walls of the shower. Flexibility also extends to the way you can combine the thermostat with other GROHE head, hand or body showers, creating your own personal shower experience. You also have the option of turning your bath into a shower – by combining the SmartControl thermostat with a bathtub inlet and a hand shower.

Like the GROHE SmartControl Exposed, the 'excealed' solution is also available in Duo and Mono versions and offers shelf space for shampoo and shower gel. With the GROHE SmartControl Combi shower system, the piping runs within the wall, connecting the SmartControl thermostat and the shower head. No shower rod means that cleaning is effortless – just one more of the pleasures you can expect from the GROHE SmartControl Combi shower system.