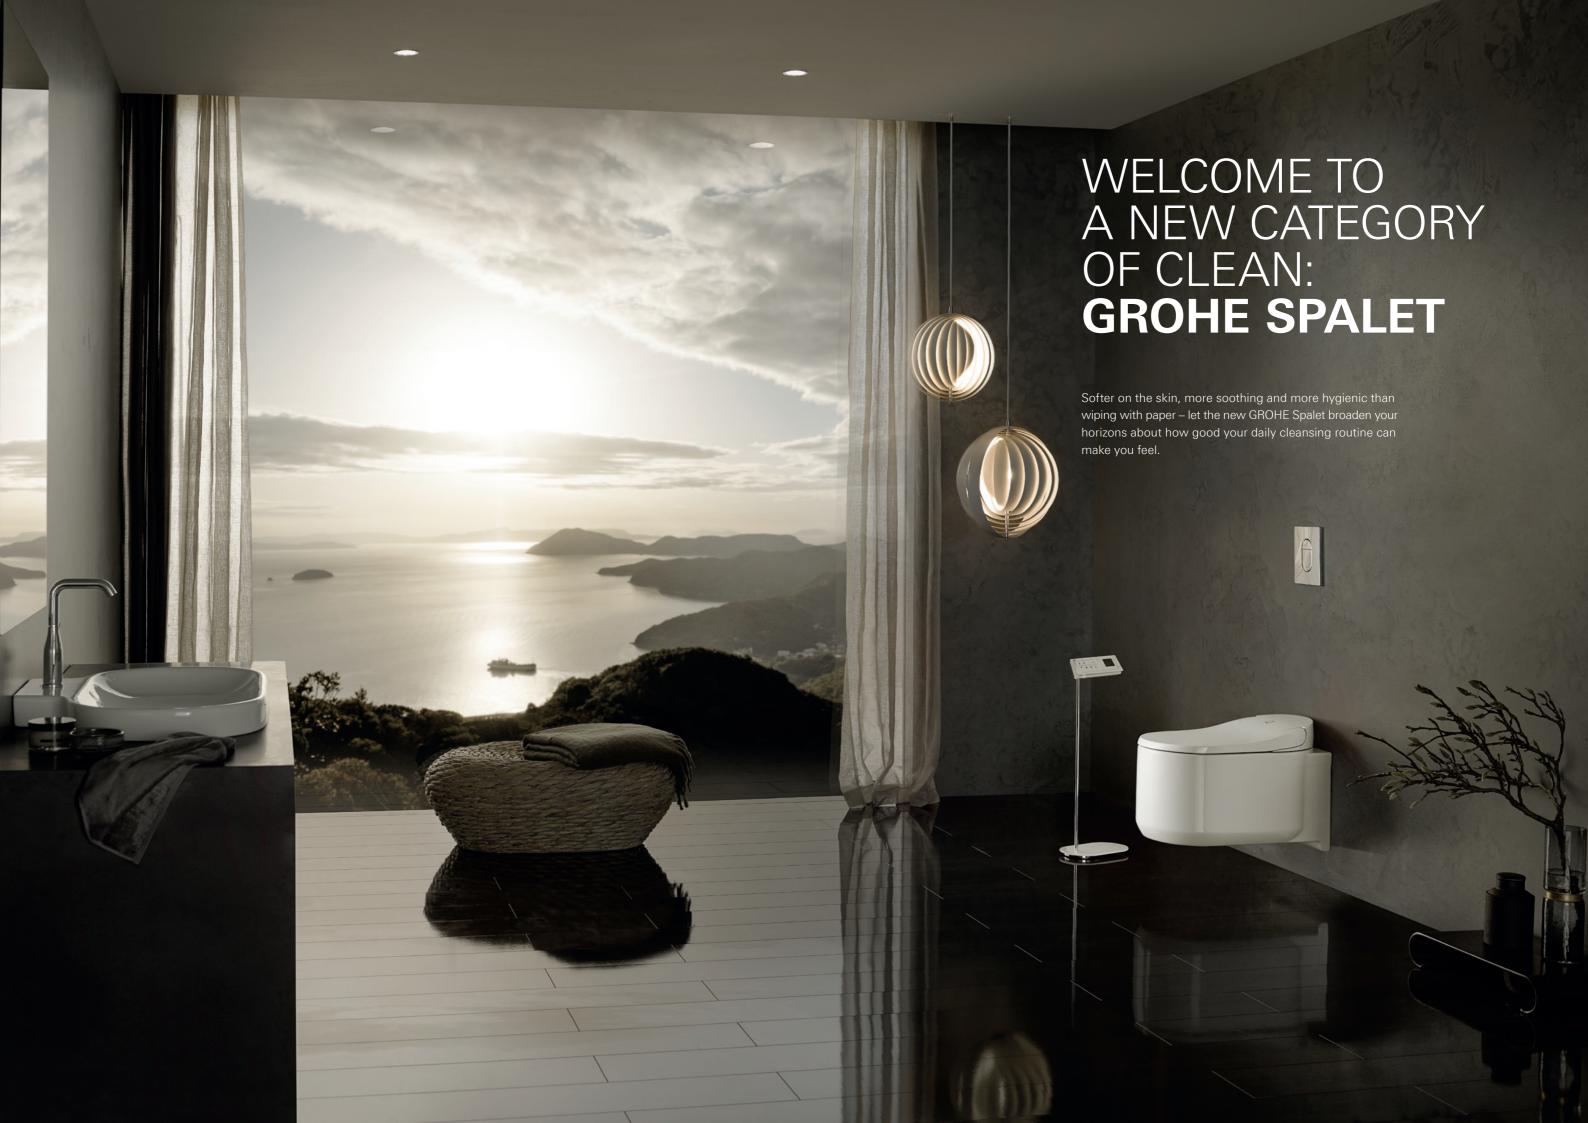

# INTELLIGENT CARE

INTRODUCING THE NEW CLEAN: GROHE SPALET

GROHE's shower toilet spray technology lets you choose spray type, spray strength and position individually. Developed to give you an experience of cleansing that is powerful yet still gentle, always precise and tailored to your taste.

The world is evolving continuously. Some cars drive with zero emissions, others can drive themselves thanks to scientific breakthroughs. Smartphones and apps become more and more integeral to our daily routine, using smart technology to monitor our physical wellbeing. GROHE wants to take the next step in sanitary care, by enhancing your daily routine with Intelligent Care. A new and revolutionary product category that respects our evolved sense of body and self. The technology and design of the GROHE Spalet takes care of some of your most private moments, inviting you into a new dimension of wellbeing and cleanliness.

# WHAT IS ULTIMATE CLEAN? WASH OR WIPE?

When you think of cleaning what springs to mind? Surely not paper? It's fresh, flowing water! The most natural cleaning agent there is, it's kind to the skin and wonderfully effective. That's why humans have used it for cleaning since the dawn of time. We wash our hands and bodies daily as part of our hygiene routine – it's refreshing, soothing and leaves us feeling good. We wouldn't consider a quick rub down with a paper towel to do the same job - except when we use the toilet. In many cultures cleaning with water after visiting the toilet is just as natural as washing hands. And today, as our interest in hygiene and personal grooming grows, more and more people want to get that clean, refreshed and secure feeling after using the toilet. As a result shower toilets - toilets with an integrated bidet function are becoming increasingly popular. Now GROHE introduces its revolutionary shower toilet, the GROHE Spalet, providing gentle natural cleansing using just water.