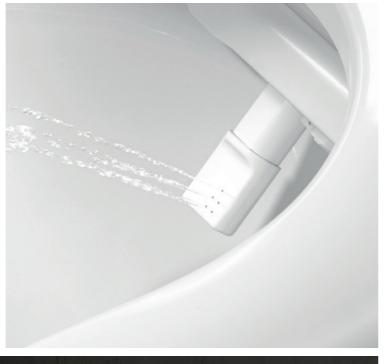

# **GROHE SKINCLEAN**

GROHE's shower toilet spray technology lets you choose spray type, spray strength and position individually. Developed to give you an experience of cleansing that is powerful yet still gentle, always precise and tailored to your taste.

### ADJUSTABLE SPRAY PRESSURE

Adjust the spray strength to suit your needs.

# ADJUSTABLE SHOWER ARM

Reposition the spray arms as required.

### **REAR SPRAY**

A dedicated shower arm for precise cleaning of the rear area for a perfect powerful cleaning experience.

# REAR SOFT SPRAY

For a softer, more soothing cleaning experience select the soft spray option.