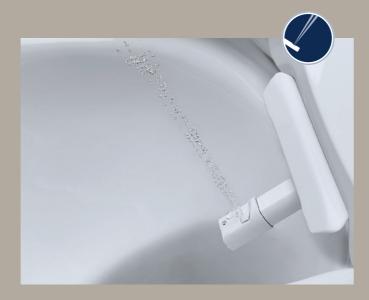

# REAR SOFT SPRAY

For a softer, more soothing cleaning experience select the soft spray option.

# **REAR SPRAY**

Warm or cold, strong or gentle, an adjustable spray for precise and ultimate cleaning without getting wet all over. Choose between the powerful rear spray and a soft spray for more gentle cleaning.