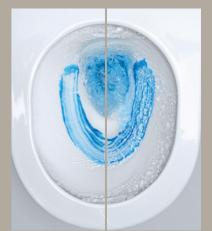

### **GROHE POWER FLUSH**

Strong vortex action creates a high-suction force for an extra-powerful flush, thoroughly cleaning all corners of the toilet bowl.

# TRIPLE VORTEX FLUSH

Three water outlets create a powerful vortex effect with each flush, covering and cleaning every corner of the bowl for ultimate hygiene.

### EASILY CLEAN -WITH ONE FLUSH

WITHOUT AQUACERAMICS AQUACERAMICS

Unlike other toilets, GROHE's innovative triple vortex flush system creates a powerful vortex of water that swirls to cover and clean the whole of the bowl. Despite its power, this effective flush has low water consumption, with a dual flush option that uses just 5l of water and only 3l for a short flush. Instead of one or two water outlets, the Triple Vortex system flushes from three outlets – one at the back, one at the side and one at the base of the bowl – creating an incredibly powerful flush that leaves nothing behind.