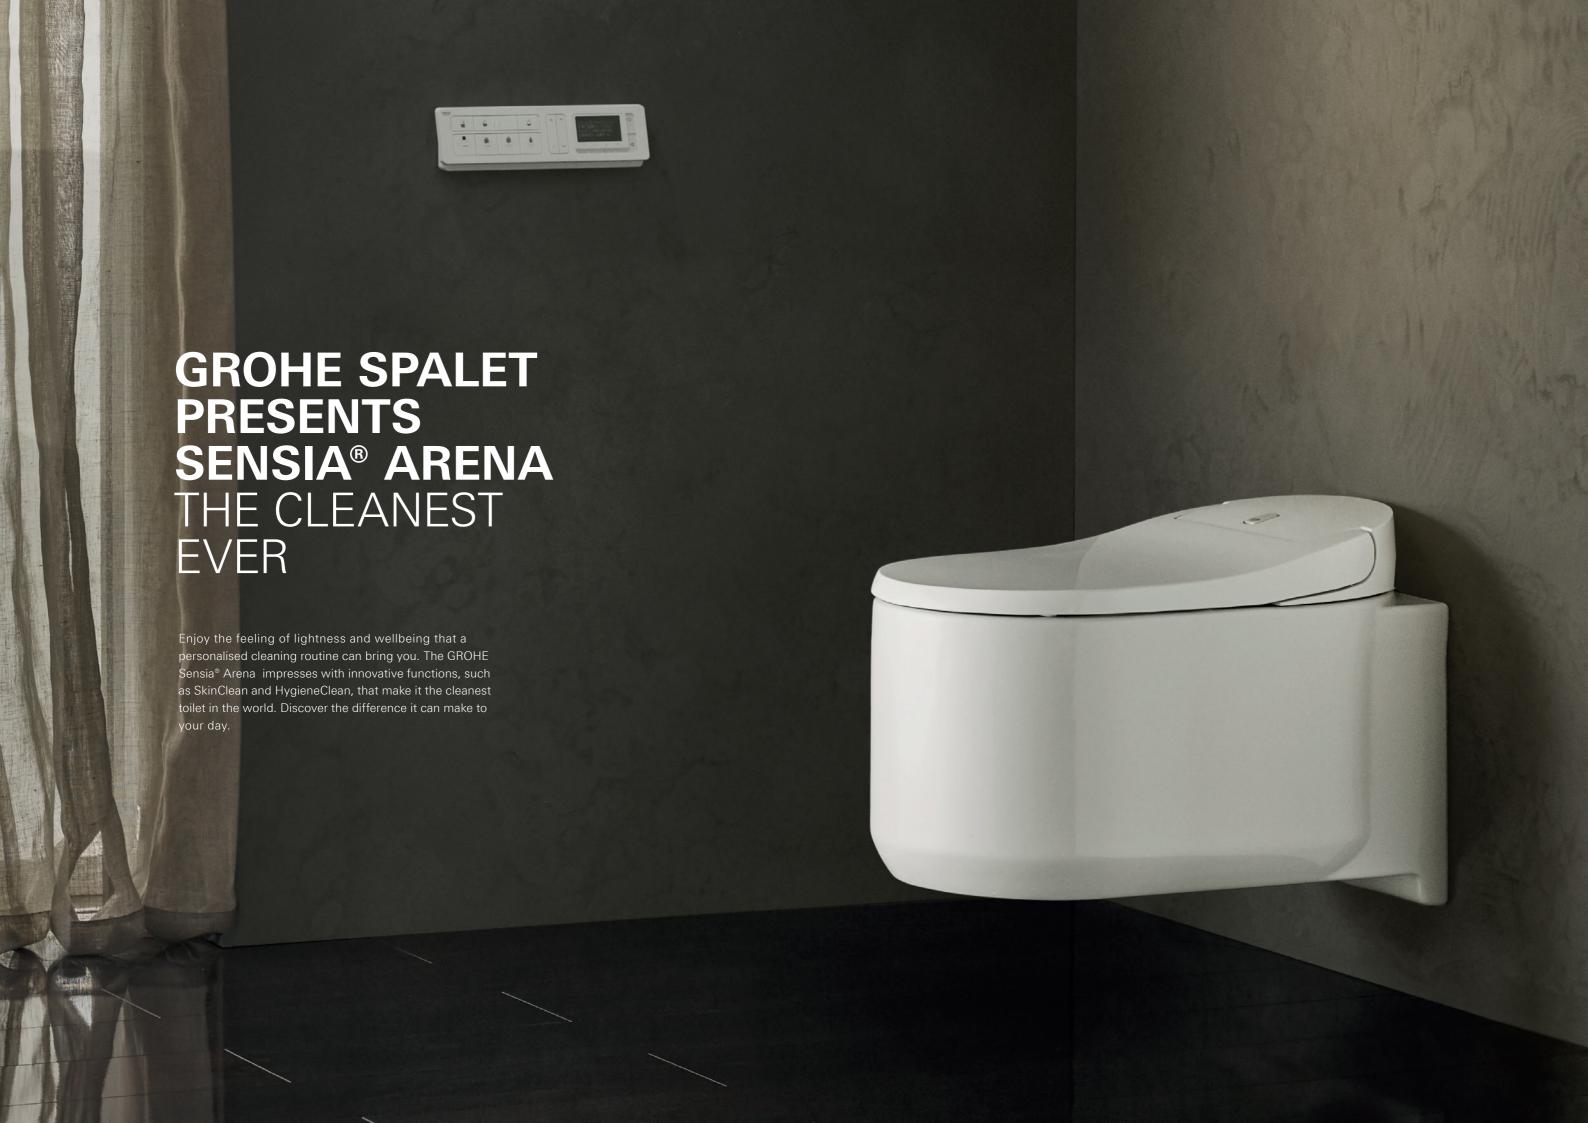

# O2 MAYBE THE CLEANEST PLACE ON EARTH

Put your trust in ultimate hygiene – the GROHE Sensia® Arena incorporates different innovative technologies that all work together to give you a 100% hygienic toilet. From the design of the bowl to advanced coatings that offer triple protection from dirt, bacteria and limescale, you can be sure that your toilet is always sparkling clean and safe.

# **INNOVATIVE DEVELOPMENTS**FOR ULTIMATE TOILET HYGIENE