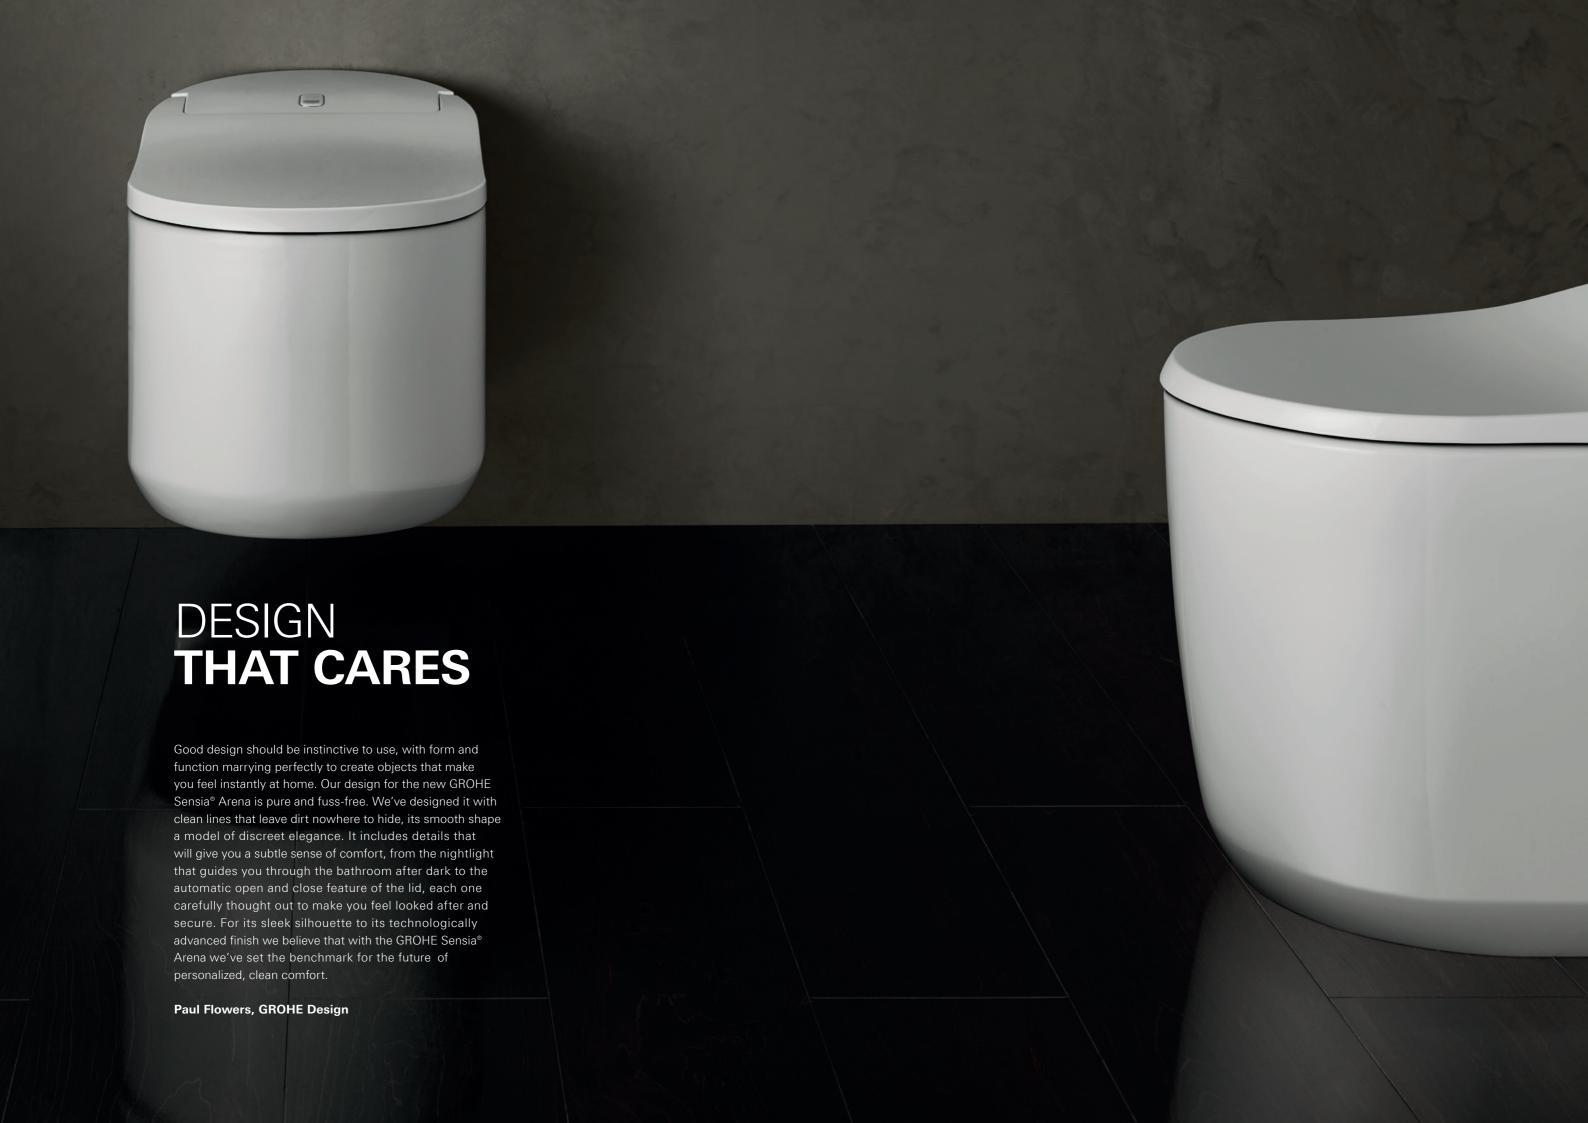

# GROHE AQUACERAMICS DOUBLE THE PROTECTION FROM IMPURITIES

It creates a smooth surface that impurities can't stick to, meaning impurities or residues cannot attach to the bowl and the powerful triple vortex flush easily cleans with one flush. This innovative surface treatment works in two ways - it uses a hydrophilic layer to prevent residues sticking to the bowl, and it uses nano-technology to prevent limescale latching onto the surface and attracting dirt and grime. The AquaCeramic surface is coated before firing and lasts more than 100 years! Even scrubbing won't wear it off. Alongside GROHE's HyperClean finish it locks out impurities and bacteria for good, making cleaning effortless and maintaining the sparkling, fresh-from-the-box finish.

# **100 YEARS OF CLEAN** CERAMIC