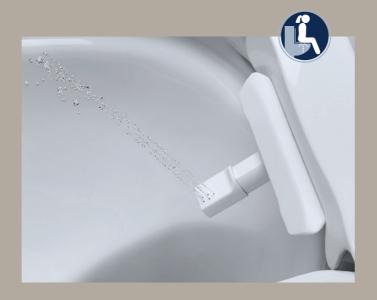

### **REAR SPRAY**

A dedicated shower arm for precise cleaning of the rear area for a perfect powerful cleaning experience.

# **REAR SPRAY**

Warm or cold, strong or gentle, an adjustable spray for precise and ultimate cleaning without getting wet all over. Choose between the powerful rear spray and a soft spray for more gentle cleaning.