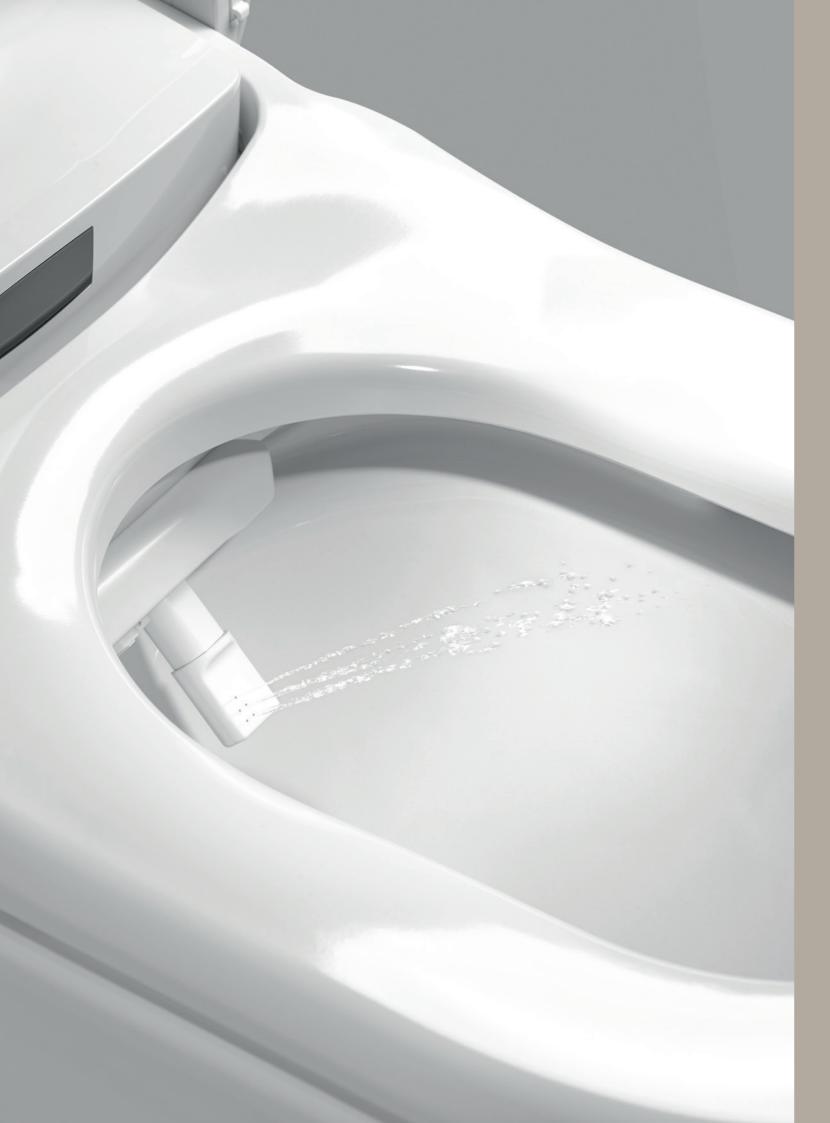

### **REAR SPRAY**

A dedicated shower arm for precise cleaning of the rear area for a perfect powerful cleaning experience.

# REAR SOFT SPRAY

For a softer, more soothing cleaning experience select the soft spray option.

# **REAR SPRAY**

Warm or cold, strong or gentle, an adjustable spray for precise and ultimate cleaning without getting wet all over. Choose between the powerful rear spray and a soft spray for more gentle cleaning.