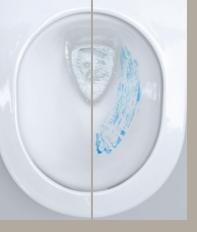

# **GROHE AQUACERAMICS**

surface without AQUACERAMICS

surface with AQUACERAMICS

# GROHE AQUACERAMICS DOUBLE THE PROTECTION FROM IMPURITIES

It creates a smooth surface that impurities can't stick to, meaning impurities or residues cannot attach to the bowl and the powerful triple vortex flush easily cleans with one flush. This innovative surface treatment works in two ways - it uses a hydrophilic layer to prevent residues sticking to the bowl, and it uses nano-technology to prevent limescale latching onto the surface and attracting dirt and grime. The AquaCeramic surface is coated before firing and lasts more than 100 years! Even scrubbing won't wear it off. Alongside GROHE's HyperClean finish it locks out impurities and bacteria for good, making cleaning effortless and maintaining the sparkling, fresh-from-the-box finish.