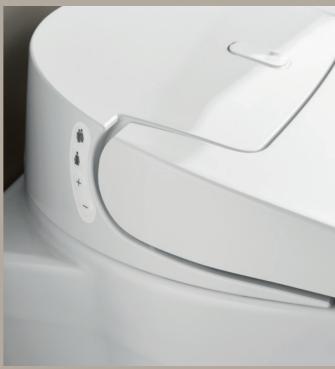

# SIDE CONTROL PANEL

Basic functions can also be controlled directly on the seat at your convenience.

# SEAT CONTROL PANEL

Within comfortable arm's reach, the side of the GROHE Sensia® Arena has a simple control panel that lets you alter the spray function and adjust the water pressure of your cleaning experience with just a touch.