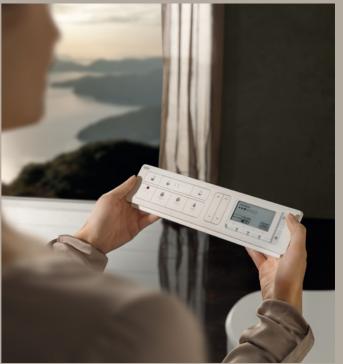

### REMOTE CONTROL

Access all functions by remote control, comfortably and intuitively.

# REMOTE CONTROL

Control every function of the GROHE Sensia® Arena with the intuitive remote control, which can be wall-mounted within arm's reach. It makes controlling the GROHE Sensia® Arena simple – just select your preferred spray, pressure and water temperature from the easy-to-follow menu.