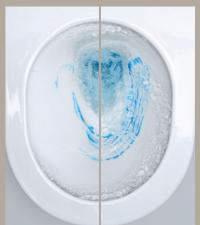

### **GROHE POWER FLUSH**

Strong vortex action creates a high-suction force for an extra-powerful flush, thoroughly cleaning all corners of the toilet bowl.

# TRIPLE VORTEX FLUSH

Three water outlets create a powerful vortex effect with each flush, covering and cleaning every corner of the bowl for ultimate hygiene.

### EASILY CLEAN -WITH ONE FLUSH

WITHOUT AQUACERAMICS AQUACERAMICS

Unlike other toilets, GROHE's innovative triple vortex flush system creates a powerful vortex of water that swirls to cover and clean the whole of the bowl. Despite its power, this effective flush has low water consumption, with a dual flush option that uses just 5l of water and only 3l for a short flush. Instead of one or two water outlets, the Triple Vortex system flushes from three outlets – one at the back, one at the side and one at the base of the bowl – creating an incredibly powerful flush that leaves nothing behind.