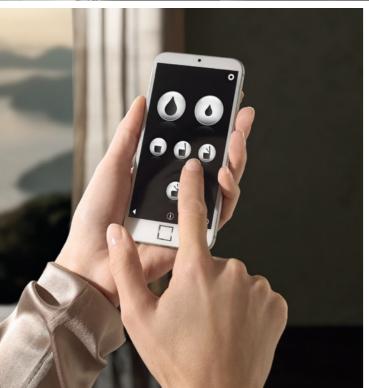

# YOUR SPALET – YOUR CHOICES

At GROHE we know very well that no two people are the same. You expect your bathroom shower to be adjustable to exactly the way you like it, and the GROHE Sensia® Arena is just the same. The Sensia® Arena offers you the luxury of total control over your cleansing. Simply select your preferred settings either on the side panel of the Sensia Arena seat or with the convenient remote control. You can even programme your preferences to your individual profile in the Sensia® Arena app on your smartphone, meaning your Sensia® Arena recalls exactly the sort of care you prefer, every time.

# SMART PHONE APP ANDROID/IOS

Control your shower toilet and save your personal settings to your user profile for extra convenience via the Spalet app. Available for IOS or Android smartphone systems.

# SPALET APP

Select and store all your preferred settings to your smart phone with the Spalet App. The app lets you create individual user profiles so your ideal spray pattern, pressure and temperature are memorised, meaning you can enjoy your perfect personalised cleansing experience effortlessly, every time. Works with IOS and Android phones.