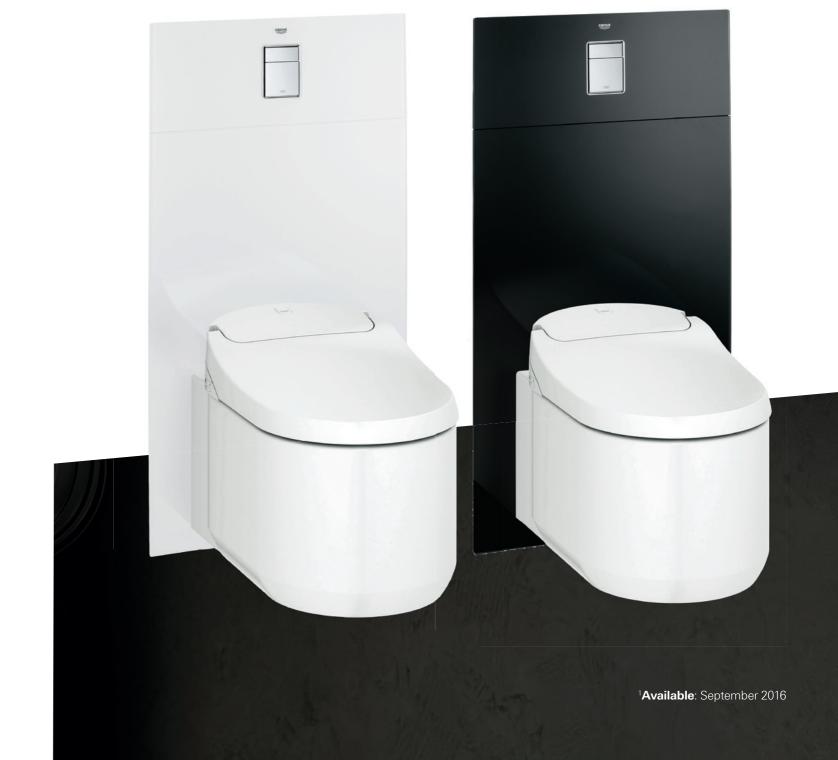

# SIMPLE, QUICK INSTALLATION

Fit your Spalet to a new bathroom or within your existing scheme – it's all been designed to be so easy. With GROHE's glass module¹ you can pick from a velvet black or moon white safety glass module that conceals the water supply and can be installed over existing tiles. For new schemes the GROHE Rapid SL frame is designed for swift installation behind the wall, neatly concealing everything you need to run your Spalet.