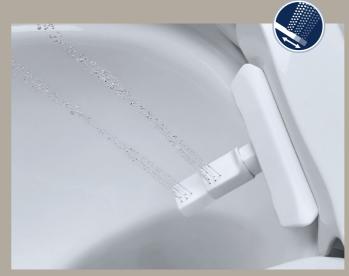

### **REAR SPRAY**

A dedicated shower arm for precise cleaning of the rear area for a perfect powerful cleaning experience.

# REAR SOFT SPRAY

For a softer, more soothing cleaning experience select the soft spray option.

# **REAR SPRAY**

Warm or cold, strong or gentle, an adjustable spray for precise and ultimate cleaning without getting wet all over. Choose between the powerful rear spray and a soft spray for more gentle cleaning.