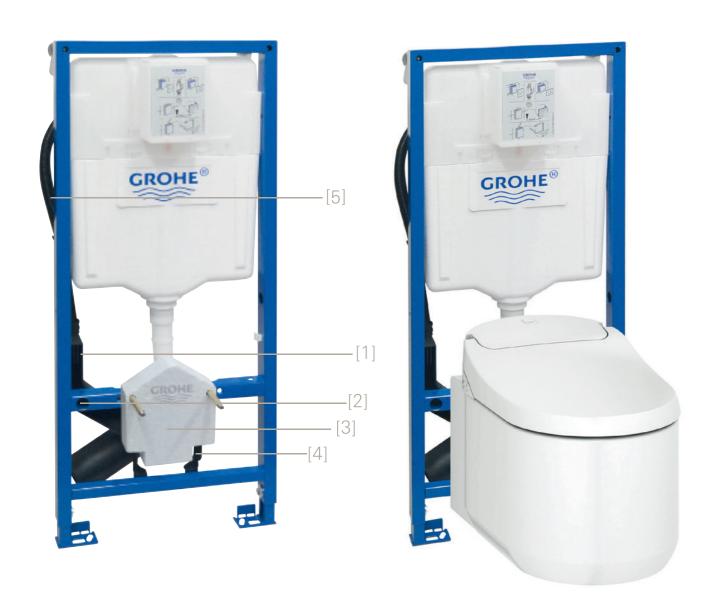

# SIMPLE, QUICK INSTALLATION

Fit your Spalet to a new bathroom or within your existing scheme – it's all been designed to be so easy. With GROHE's glass module¹ you can pick from a velvet black or moon white safety glass module that conceals the water supply and can be installed over existing tiles. For new schemes the GROHE Rapid SL frame is designed for swift installation behind the wall, neatly concealing everything you need to run your Spalet.

- [1] Connection box for water supply Sensia® IGS and Sensia® Arena
- [2] Water connection for Sensia® IGS
- [3] Protection block for flush pipe and waste bend (as well as mounting pattern for tiler)
- [4] Integrated fixing point for electro cable Sensia® Arena
- [5] Conduit pipe to guide the water connection hose