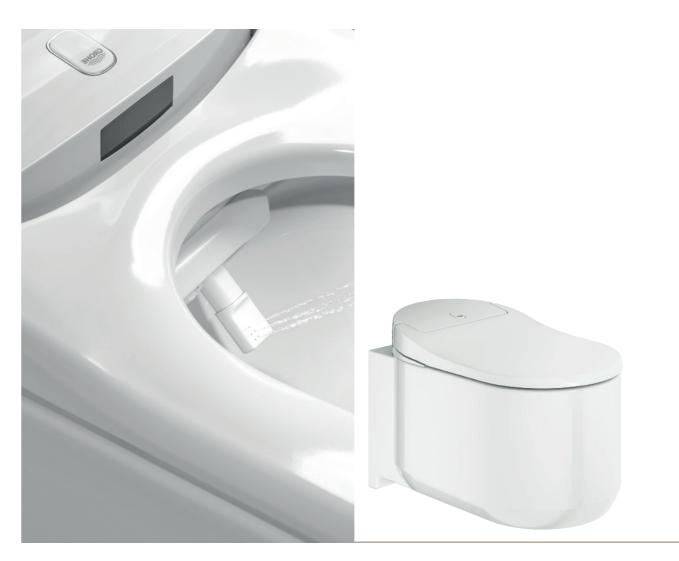

### **REAR SPRAY**

A dedicated shower arm for precise cleaning of the rear area for a perfect powerful cleaning experience.

# **REAR SPRAY**

Warm or cold, strong or gentle, an adjustable spray for precise and ultimate cleaning without getting wet all over. Choose between the powerful rear spray and a soft spray for more gentle cleaning.