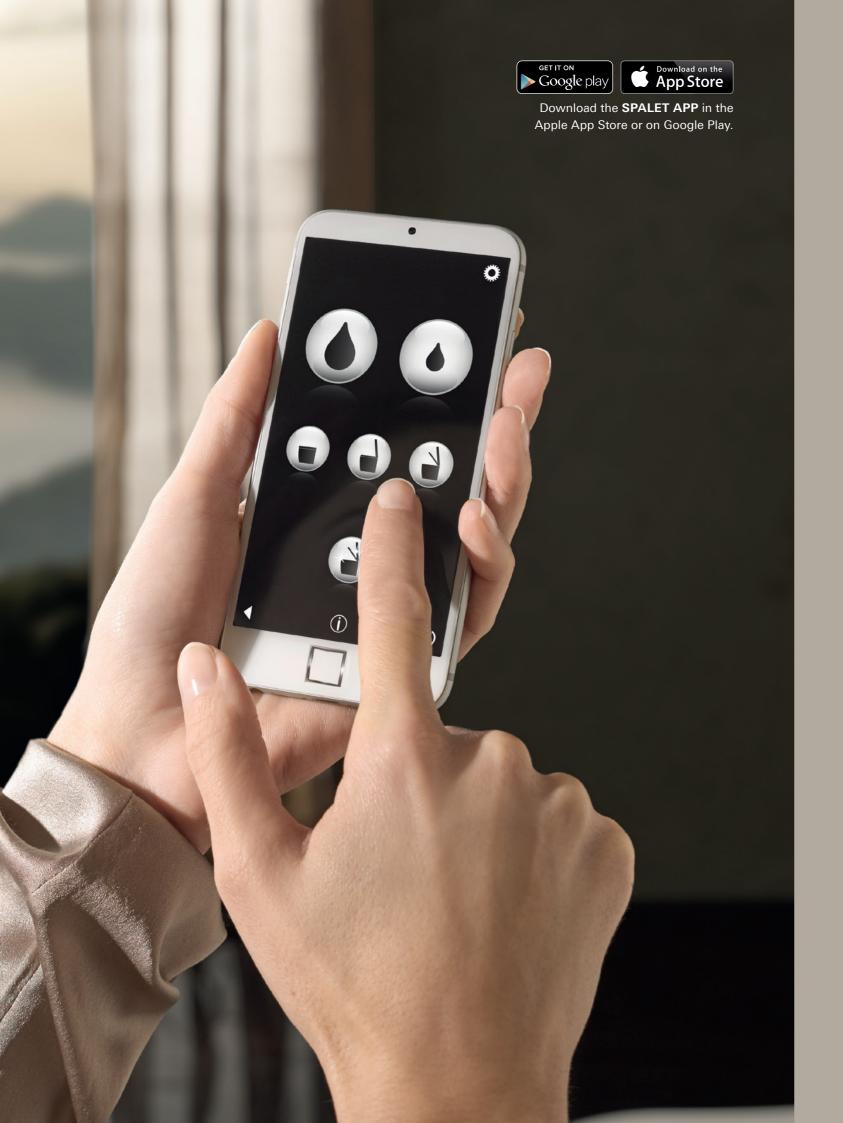

# SMART PHONE APP ANDROID/IOS

Control your shower toilet and save your personal settings to your user profile for extra convenience via the Spalet app. Available for IOS or Android smartphone systems.

# SPALET APP

Select and store all your preferred settings to your smart phone with the Spalet App. The app lets you create individual user profiles so your ideal spray pattern, pressure and temperature are memorised, meaning you can enjoy your perfect personalised cleansing experience effortlessly, every time. Works with IOS and Android phones.