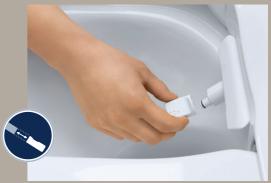

# EXCHANGEABLE SPRAY HEAD

The spray arm can be easily replaced.

# **EXCHANGEABLE SPRAY HEAD**

Keep that safe feeling for years with the option to replace the spray head completely if needed.