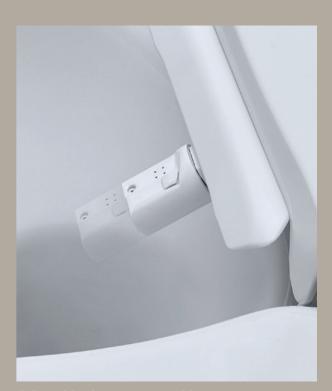

# ADJUSTABLE SHOWER ARM

Reposition the spray arms as required.

### LADY SHOWER

A dedicated shower arm designed to provide gentle cleaning to the female intimate area.

### TWIN SHOWER ARM

Separate arms for female and rear sprays guarantee hygiene and comfort.

### **REAR SPRAY**

A dedicated shower arm for precise cleaning of the rear area for a perfect powerful cleaning experience.

# LADY SHOWER

A separate spray arm with different spray angle and a softer and wider spray pattern for cleaning the female intimate area, with adjustable temperature and strength for total comfort and gentle cleansing.

# **REAR SPRAY**

Warm or cold, strong or gentle, an adjustable spray for precise and ultimate cleaning without getting wet all over. Choose between the powerful rear spray and a soft spray for more gentle cleaning.

# TWIN SHOWER

With one spray arm for the rear spray and a separate spray arm for the Lady Shower, you can be certain that both are perfectly hygienic and positioned perfectly to suit your needs.