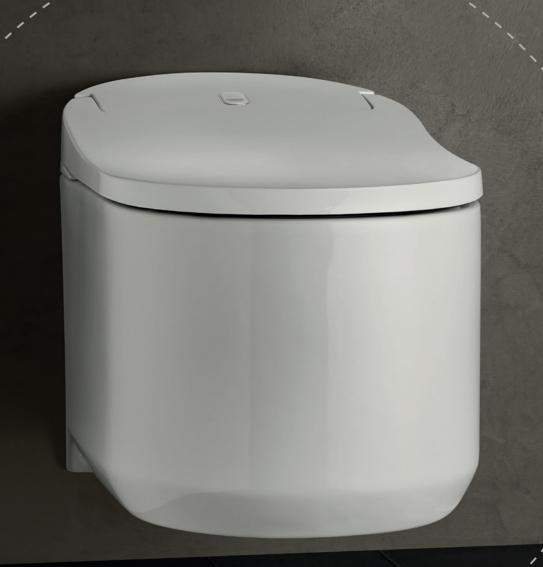

# INTELLIGENT CARE

INTRODUCING THE NEW CLEAN: GROHE SPALET

GROHE's shower toilet spray technology lets you choose spray type, spray strength and position individually. Developed to give you an experience of cleansing that is powerful yet still gentle, always precise and tailored to your taste.

# WHAT IS ULTIMATE CLEAN? WASH OR WIPE?

When you think of cleaning what springs to mind? Surely not paper? It's fresh, flowing water! The most natural cleaning agent there is, it's kind to the skin and wonderfully effective. That's why humans have used it for cleaning since the dawn of time. We wash our hands and bodies daily as part of our hygiene routine – it's refreshing, soothing and leaves us feeling good. We wouldn't consider a quick rub down with a paper towel to do the same job - except when we use the toilet. In many cultures cleaning with water after visiting the toilet is just as natural as washing hands. And today, as our interest in hygiene and personal grooming grows, more and more people want to get that clean, refreshed and secure feeling after using the toilet. As a result shower toilets - toilets with an integrated bidet function are becoming increasingly popular. Now GROHE introduces its revolutionary shower toilet, the GROHE Spalet, providing gentle natural cleansing using just water.

# INTELLIGENT CLEANLINESS TAILOR-MADE FOR YOU

Your bathroom and toilet should feel like the cleanest space in the house! We know that to feel totally clean you need to have confidence, that your Spalet is pristine and hygienic too. That's why every design detail has been carefully considered to offer new levels of cleanliness at every stage. Special hygienic coatings and powerful flushing mean the toilet effectively cleans itself, while the self-cleaning, anti-bacterial spray arms give you total peace of mind when using the spray function.