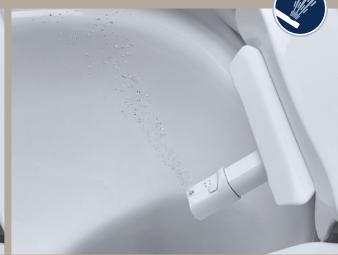

### LADY SHOWER

A dedicated shower arm designed to provide gentle cleaning to the female intimate area.

# LADY SHOWER

A separate spray arm with different spray angle and a softer and wider spray pattern for cleaning the female intimate area, with adjustable temperature and strength for total comfort and gentle cleansing.