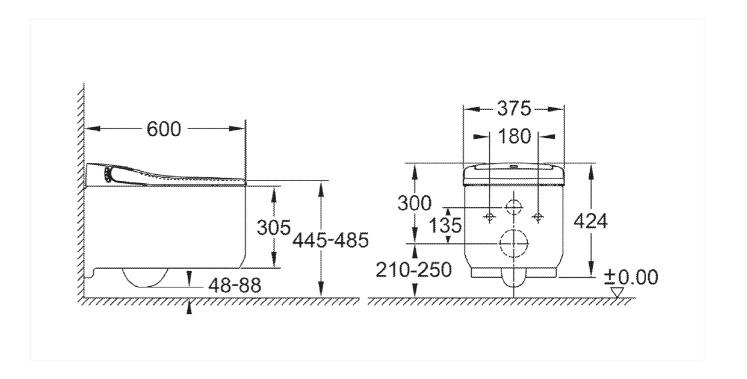

### **GROHE Sensia® Arena Technical Data**

| 51 / 31                                                           |
|-------------------------------------------------------------------|
| < 0.5W                                                            |
| 850W                                                              |
| 30 KWh / Year                                                     |
| 0,4 - 0,5 (I/min)                                                 |
|                                                                   |
| 0.5-10 bar                                                        |
| 3/8"                                                              |
| P(Horizontal)                                                     |
| 220-240 V AC                                                      |
| 50 / 60 Hz                                                        |
|                                                                   |
| 32-40 °C                                                          |
| 40-55 °C                                                          |
| 18 m³/h                                                           |
| 2.4 m³/h                                                          |
| Unlimited                                                         |
| 40kg (Product) 50kg (Total package)                               |
|                                                                   |
| IP x4                                                             |
| DVGW                                                              |
| EN 1717                                                           |
| CE                                                                |
| Type of anti-bacterial agent used: Inorganic anti-bacterial agent |
| Method of anti-bacterial treatment: Firing                        |
| Anti-bacterial treatment portion: Water flowing surface           |
| Registration number: JP0122008A0038Z                              |
|                                                                   |