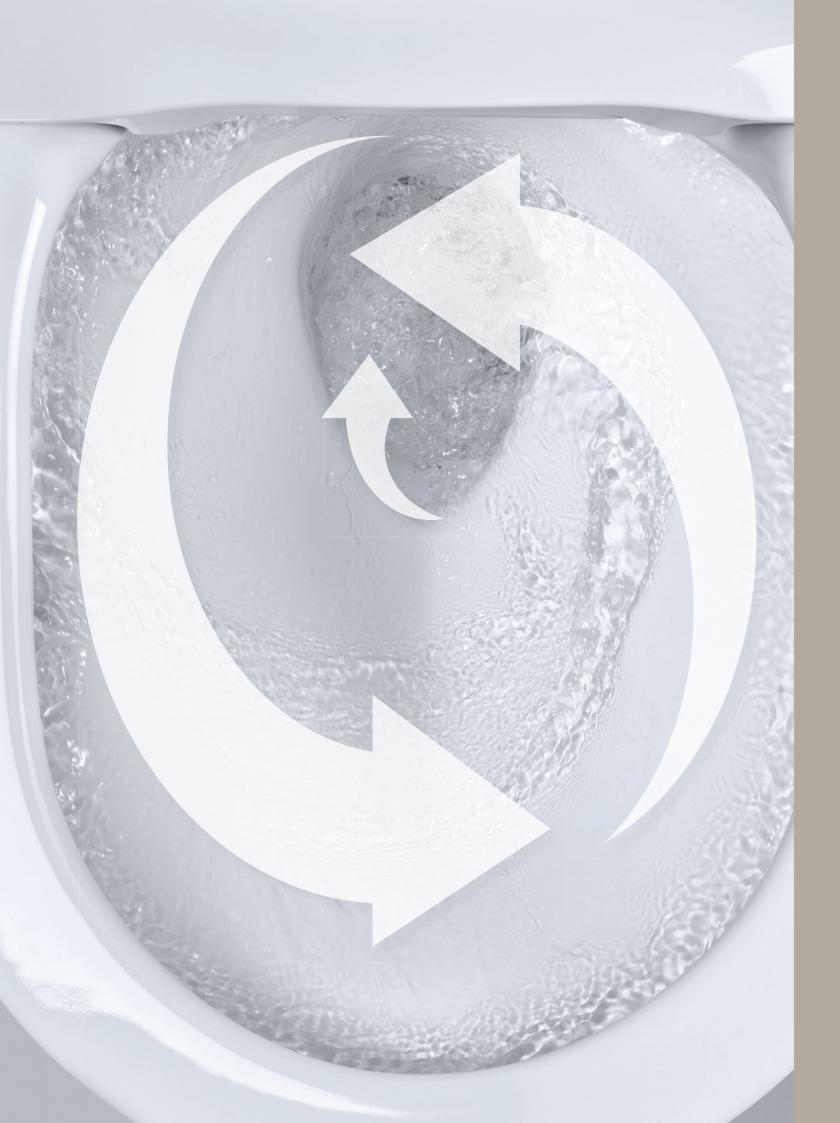

### **GROHE POWER FLUSH**

Strong vortex action creates a high-suction force for an extra-powerful flush, thoroughly cleaning all corners of the toilet bowl.

# TRIPLE VORTEX FLUSH

Three water outlets create a powerful vortex effect with each flush, covering and cleaning every corner of the bowl for ultimate hygiene.

### EASILY CLEAN -WITH ONE FLUSH

WITHOUT AQUACERAMICS AQUACERAMICS

Unlike other toilets, GROHE's innovative triple vortex flush system creates a powerful vortex of water that swirls to cover and clean the whole of the bowl. Despite its power, this effective flush has low water consumption, with a dual flush option that uses just 5l of water and only 3l for a short flush. Instead of one or two water outlets, the Triple Vortex system flushes from three outlets – one at the back, one at the side and one at the base of the bowl – creating an incredibly powerful flush that leaves nothing behind.