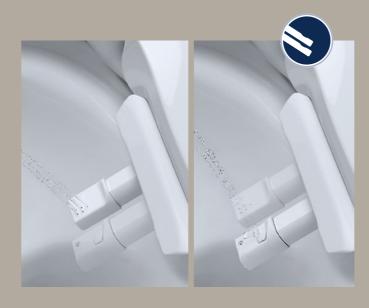

# MASSAGE SPRAY

Allows you to alternate between soft and vigorous spray strength – for a soothing pulsating massage effect.

# MASSAGE SPRAY

The massage spray allows you to alternate between soft and strong spray strength – for a soothing pulsating massage effect.