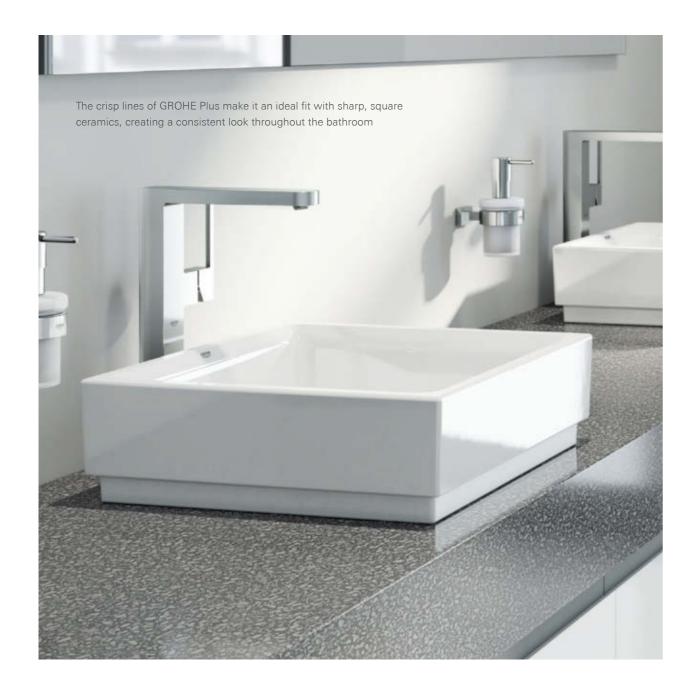

## SQUARE OR ROUND? A MATCH FOR BOTH

#### **VERSATILE, SEAMLESS DESIGN**

The strength of an arc conceals its versatility – and so it is with GROHE Plus. Its distinctive, dynamic design draws on two classic shapes – the square and the circle. Thanks to its use of two surfaces – a circle bisected by a flat face – it works perfectly with both round and square bathroom fittings. Whether your bathroom sensibility is smoothly circular or crisp-edged and cubic, GROHE Plus faucet will sit perfectly with GROHE ceramics, showers and accessories, making the design process seamless.