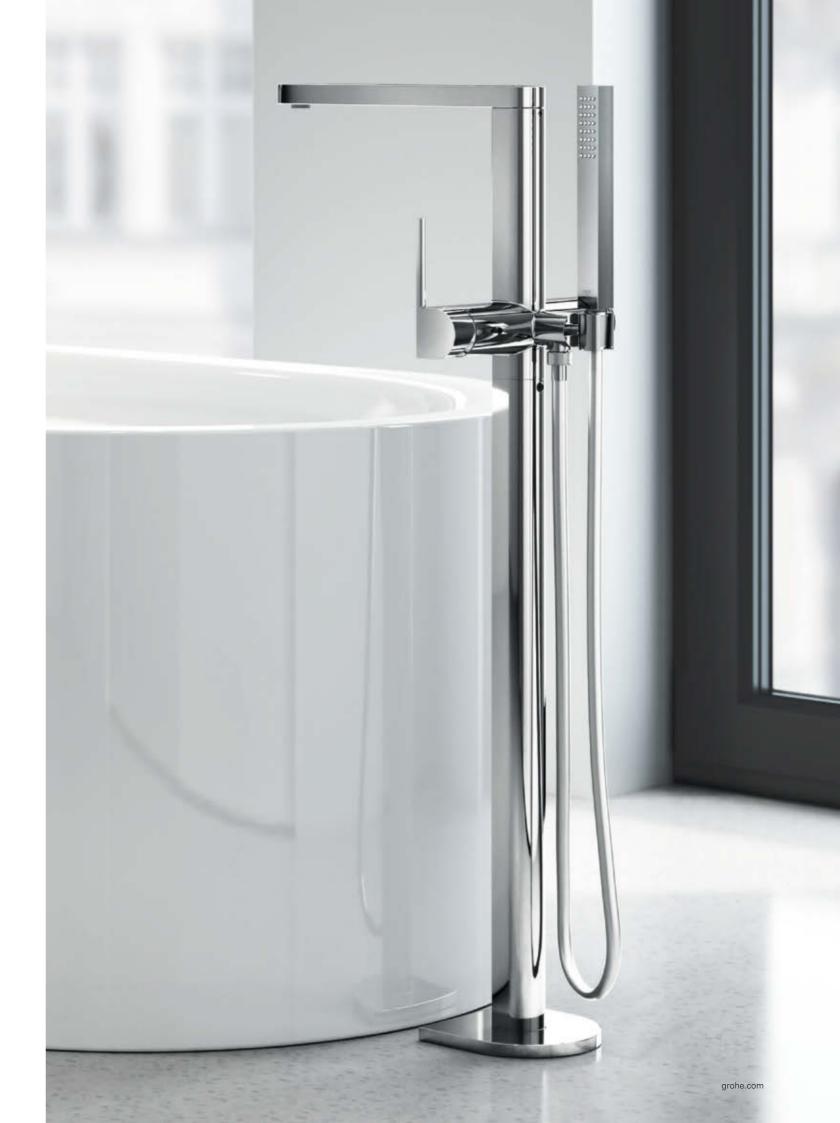

## THE PERFECT FINISH

Whether your bathroom is a space of timeless elegance or slick minimalist styling, the GROHE Plus is a perfect fit. The Plus range features a broad selection of sizes, with models from compact basin mixers to wall-mounted faucets and show-stopping floor-standing bath filler. GROHE Plus faucets are also available in three durable, desirable finishes. Choose between the dazzling chrome finish or the more architectural Supersteel or Brushed Hard Graphite, according to your taste.

23 871 DC3
Basin mixer M-Size with pop-up waste set

**32 612 003**Basin mixer S-Size with pop-up waste set

**33 547 003 + 40 954 000** Shower mixer with shower set + tray