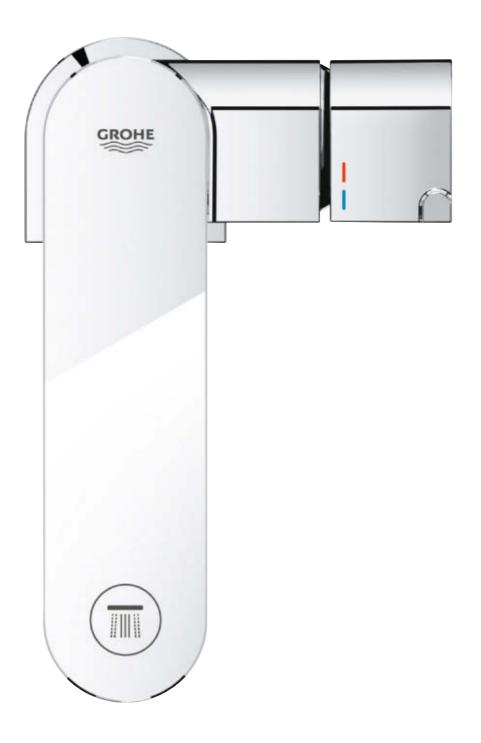

## TAKE THE TEMPERATURE

The control of your faucet is completely in your hands with GROHE Plus, thanks to its innovative LED temperature display. Always know how hot or cold the water from the faucet is, moment to moment, thanks to the LED display on the top of the faucet, giving you increased control and comfort for the bathroom. For at-a-glance information, the temperature reading is also color-coded – blue for cold and red for hot – tracing a beautiful gradient. But when the flow stops, the clever display disappears again, leaving the immaculate appearance of the faucet unchanged.

## THE FLEXIBLE SPOUT

Enjoy greater user comfort and flexibility thanks to a 90° swivel spout. Turning smoothly to the left and right, the swivel spout adds a whole new level of convenience, allowing you to rinse the basin, wash your face or soap your hands unhindered.