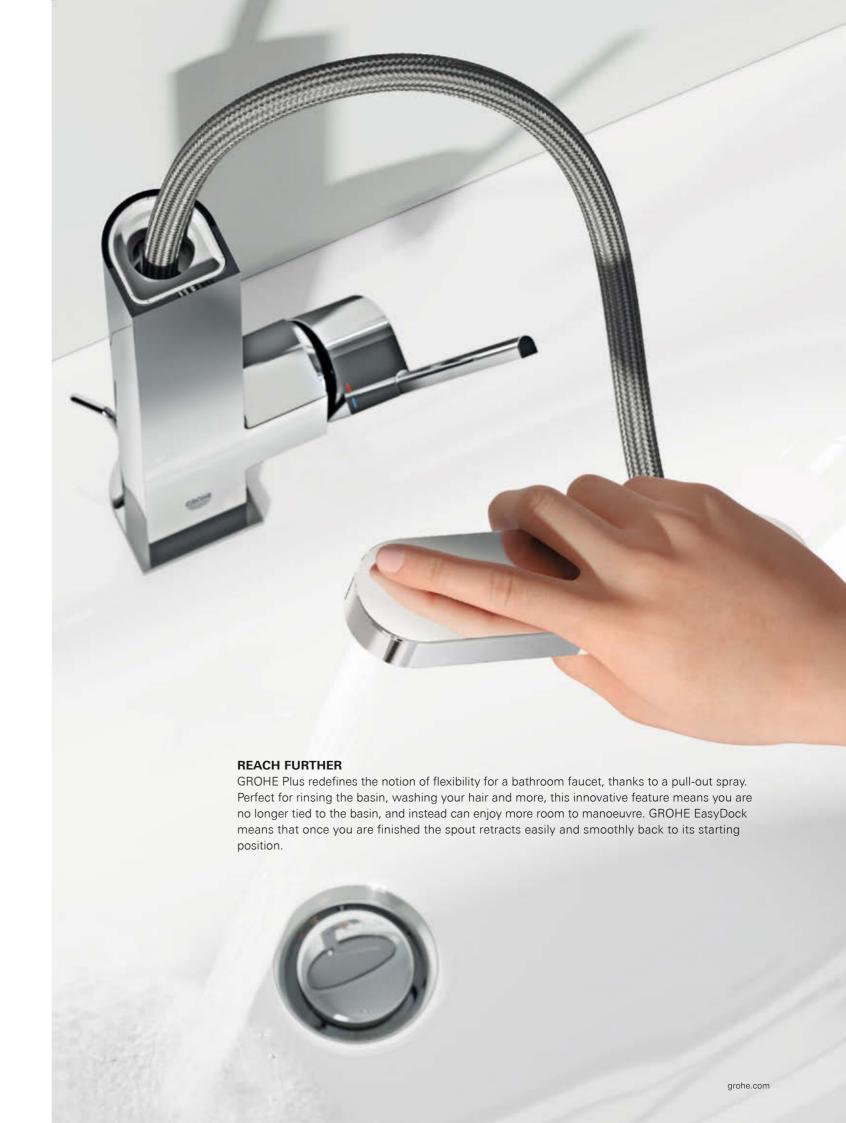

## THE FLEXIBLE SPOUT

Enjoy greater user comfort and flexibility thanks to a 90° swivel spout. Turning smoothly to the left and right, the swivel spout adds a whole new level of convenience, allowing you to rinse the basin, wash your face or soap your hands unhindered.