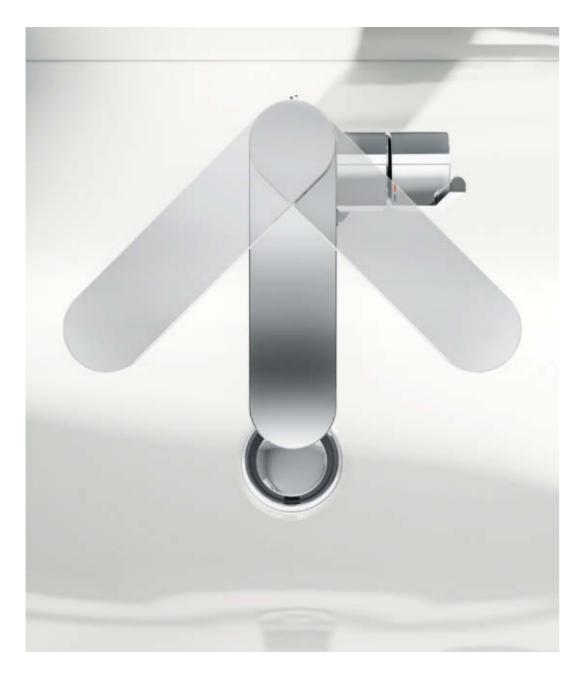

## THE FLEXIBLE SPOUT

Enjoy greater user comfort and flexibility thanks to a 90° swivel spout. Turning smoothly to the left and right, the swivel spout adds a whole new level of convenience, allowing you to rinse the basin, wash your face or soap your hands unhindered.

#### **VERSATILE, SEAMLESS DESIGN**

The strength of an arc conceals its versatility – and so it is with GROHE Plus. Its distinctive, dynamic design draws on two classic shapes – the square and the circle. Thanks to its use of two surfaces – a circle bisected by a flat face – it works perfectly with both round and square bathroom fittings. Whether your bathroom sensibility is smoothly circular or crisp-edged and cubic, GROHE Plus faucet will sit perfectly with GROHE ceramics, showers and accessories, making the design process seamless.