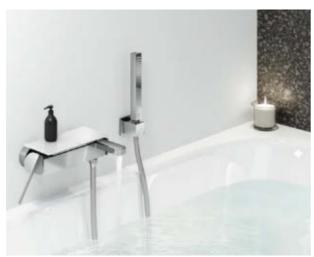

23 871 DC3
Basin mixer M-Size with pop-up waste set

**32 612 003**Basin mixer S-Size with pop-up waste set

**33 547 003 + 40 954 000** Shower mixer with shower set + tray