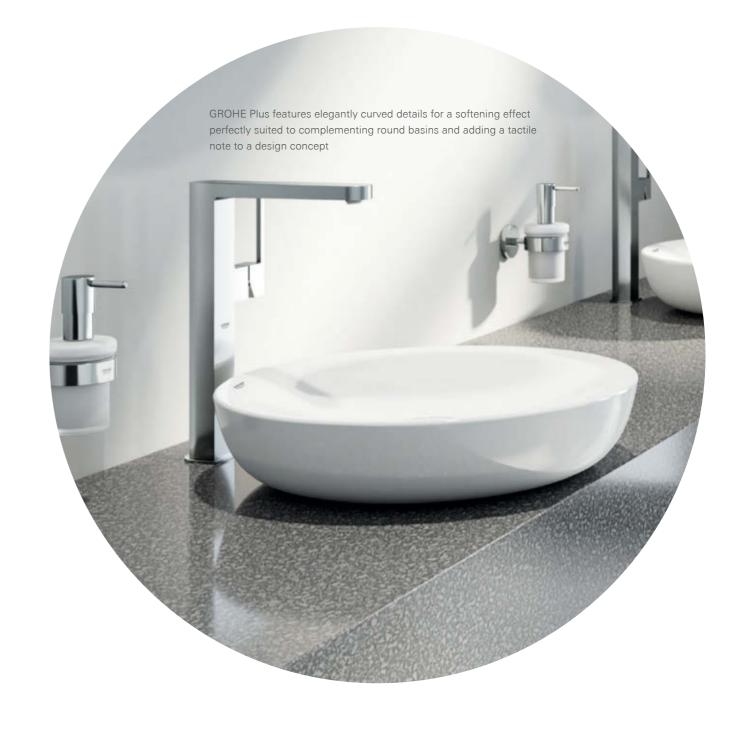

## SQUARE OR ROUND? A MATCH FOR BOTH

#### **VERSATILE, SEAMLESS DESIGN**

The strength of an arc conceals its versatility – and so it is with GROHE Plus. Its distinctive, dynamic design draws on two classic shapes – the square and the circle. Thanks to its use of two surfaces – a circle bisected by a flat face – it works perfectly with both round and square bathroom fittings. Whether your bathroom sensibility is smoothly circular or crisp-edged and cubic, GROHE Plus faucet will sit perfectly with GROHE ceramics, showers and accessories, making the design process seamless.