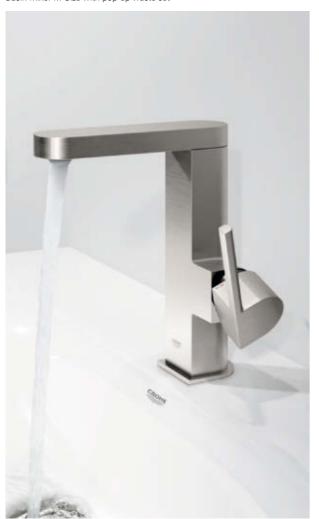

## TAKE THE TEMPERATURE

The control of your faucet is completely in your hands with GROHE Plus, thanks to its innovative LED temperature display. Always know how hot or cold the water from the faucet is, moment to moment, thanks to the LED display on the top of the faucet, giving you increased control and comfort for the bathroom. For at-a-glance information, the temperature reading is also color-coded – blue for cold and red for hot – tracing a beautiful gradient. But when the flow stops, the clever display disappears again, leaving the immaculate appearance of the faucet unchanged.

## THE FLEXIBLE SPOUT

Enjoy greater user comfort and flexibility thanks to a 90° swivel spout. Turning smoothly to the left and right, the swivel spout adds a whole new level of convenience, allowing you to rinse the basin, wash your face or soap your hands unhindered.

### A PERFECT FIT OF MATERIALS

The GROHE Plus faucet with LED temperature display has a bi-color finish, combining chrome with chic, MoonWhite acrylic glass. This modern material makes the Plus faucet a perfect fit with both GROHE SmartControl and Rainshower Smart Active shower in MoonWhite, making it even easier to create a sleek, seamless concept across the whole bathroom.