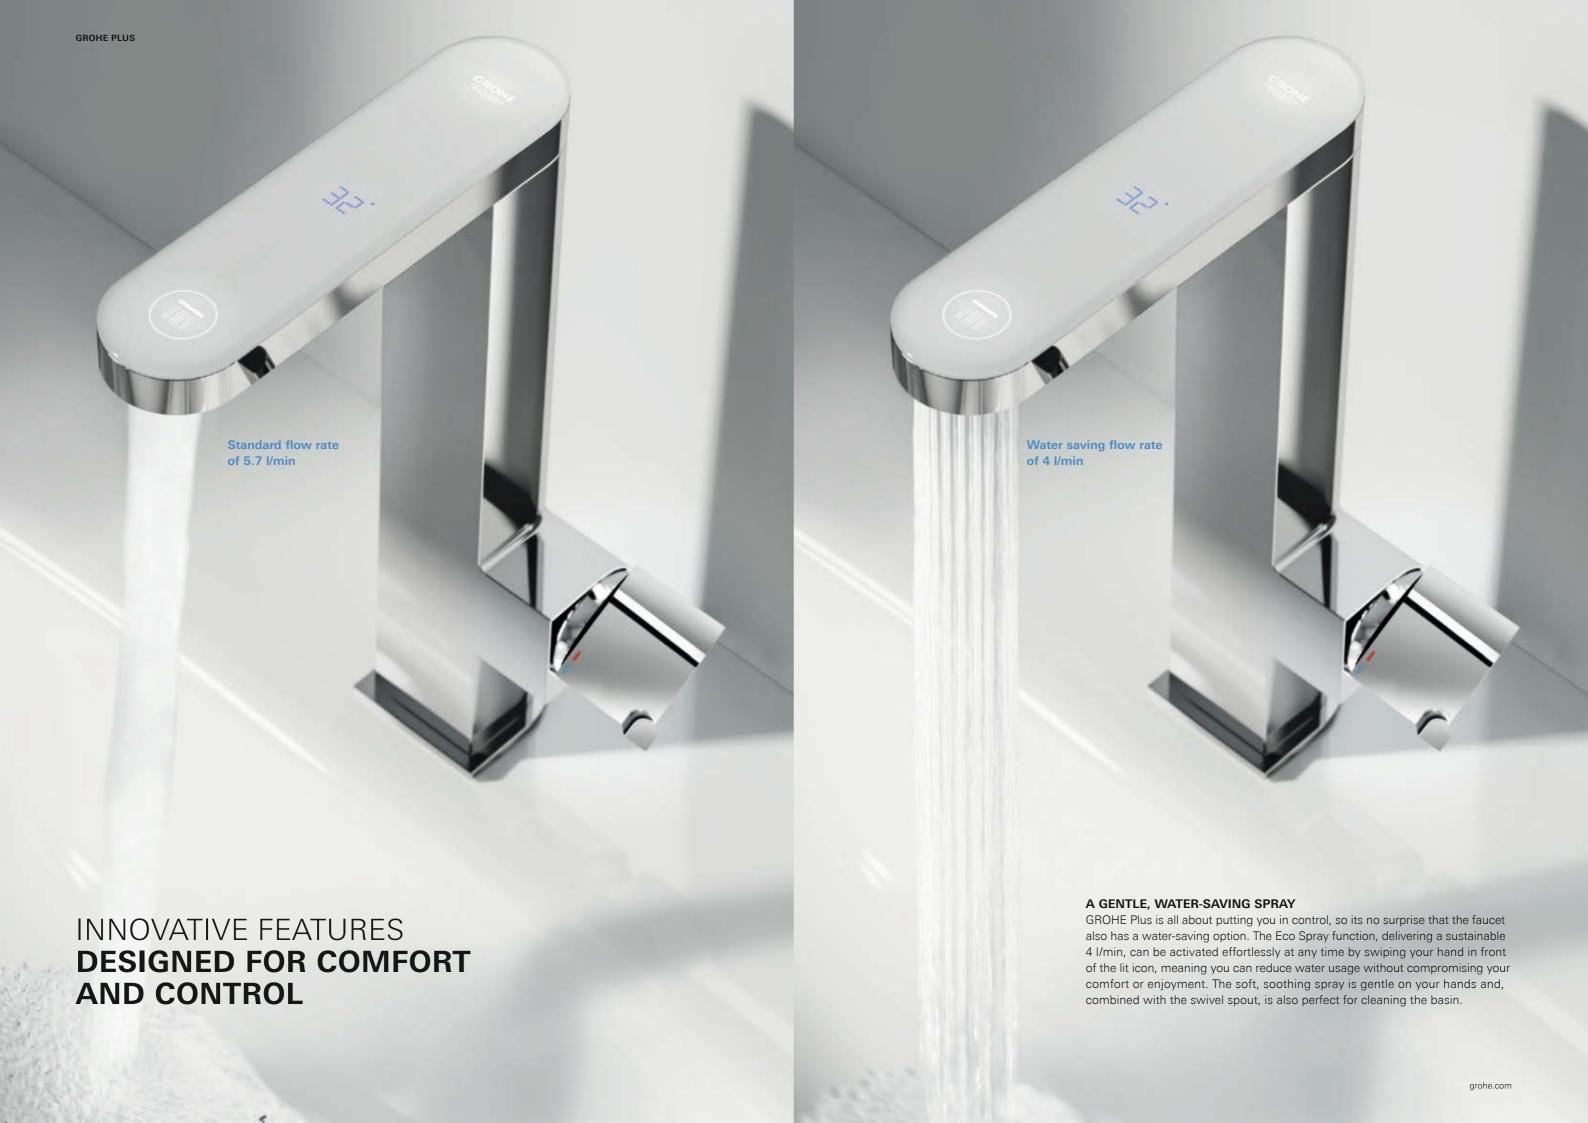

## TAKE THE TEMPERATURE

The control of your faucet is completely in your hands with GROHE Plus, thanks to its innovative LED temperature display. Always know how hot or cold the water from the faucet is, moment to moment, thanks to the LED display on the top of the faucet, giving you increased control and comfort for the bathroom. For at-a-glance information, the temperature reading is also color-coded – blue for cold and red for hot – tracing a beautiful gradient. But when the flow stops, the clever display disappears again, leaving the immaculate appearance of the faucet unchanged.