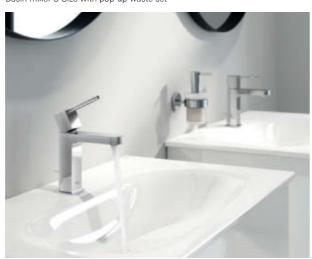

23 871 DC3
Basin mixer M-Size with pop-up waste set

**32 612 003**Basin mixer S-Size with pop-up waste set

**33 547 003 + 40 954 000** Shower mixer with shower set + tray