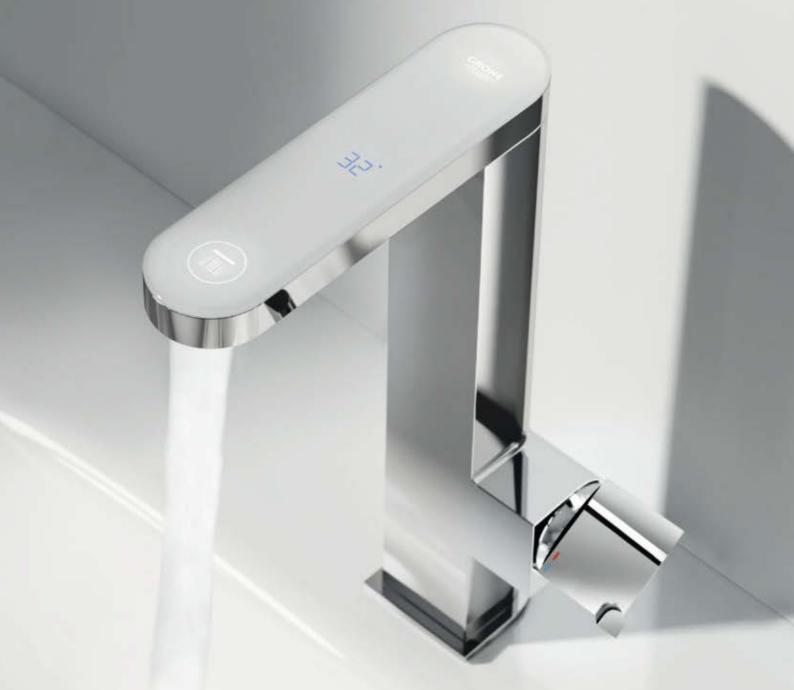

## TAKE THE TEMPERATURE

The control of your faucet is completely in your hands with GROHE Plus, thanks to its innovative LED temperature display. Always know how hot or cold the water from the faucet is, moment to moment, thanks to the LED display on the top of the faucet, giving you increased control and comfort for the bathroom. For at-a-glance information, the temperature reading is also color-coded – blue for cold and red for hot – tracing a beautiful gradient. But when the flow stops, the clever display disappears again, leaving the immaculate appearance of the faucet unchanged.

## THE FLEXIBLE SPOUT

Enjoy greater user comfort and flexibility thanks to a 90° swivel spout. Turning smoothly to the left and right, the swivel spout adds a whole new level of convenience, allowing you to rinse the basin, wash your face or soap your hands unhindered.

### A PERFECT FIT OF MATERIALS

The GROHE Plus faucet with LED temperature display has a bi-color finish, combining chrome with chic, MoonWhite acrylic glass. This modern material makes the Plus faucet a perfect fit with both GROHE SmartControl and Rainshower Smart Active shower in MoonWhite, making it even easier to create a sleek, seamless concept across the whole bathroom.