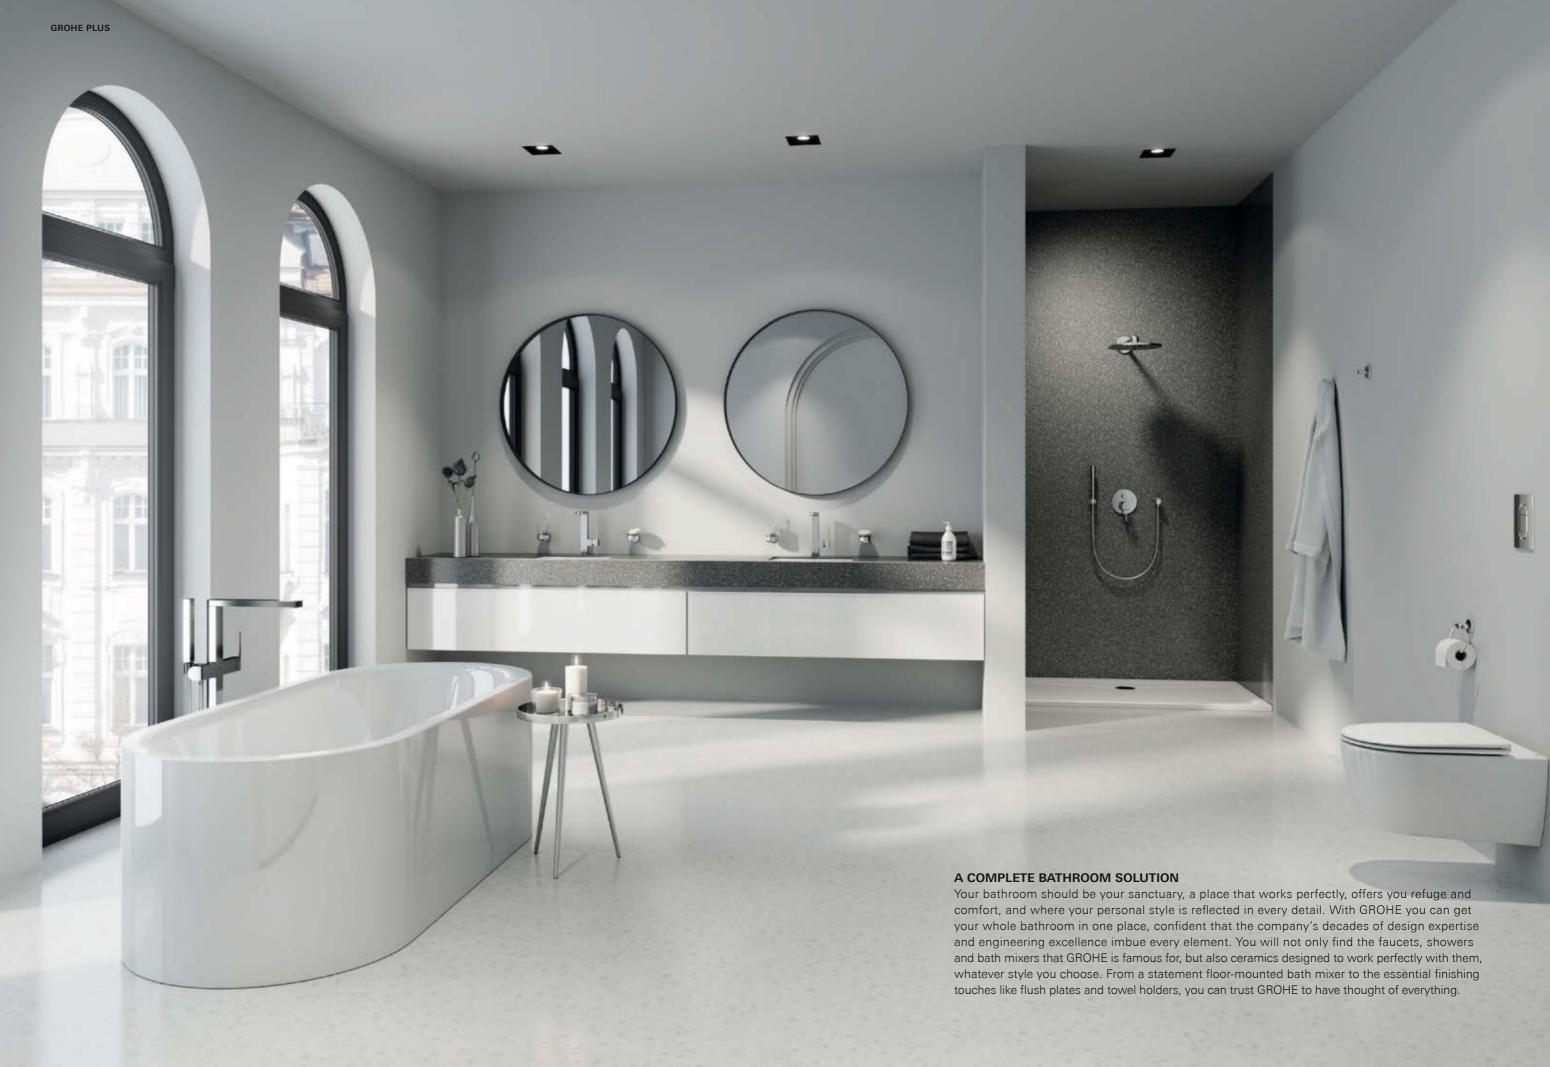

Pure Freude an Wasser

GROHE PLUS –
ACCURACY THAT GOES
BEYOND DESIGN

GROHE PLUS –
AN INNOVATIVE,
ARCHITECTURAL
SILHOUETTE

#### **VERSATILE, SEAMLESS DESIGN**

The strength of an arc conceals its versatility – and so it is with GROHE Plus. Its distinctive, dynamic design draws on two classic shapes – the square and the circle. Thanks to its use of two surfaces – a circle bisected by a flat face – it works perfectly with both round and square bathroom fittings. Whether your bathroom sensibility is smoothly circular or crisp-edged and cubic, GROHE Plus faucet will sit perfectly with GROHE ceramics, showers and accessories, making the design process seamless.

## THE PERFECT FINISH

Whether your bathroom is a space of timeless elegance or slick minimalist styling, the GROHE Plus is a perfect fit. The Plus range features a broad selection of sizes, with models from compact basin mixers to wall-mounted faucets and show-stopping floor-standing bath filler. GROHE Plus faucets are also available in three durable, desirable finishes. Choose between the dazzling chrome finish or the more architectural Supersteel or Brushed Hard Graphite, according to your taste.