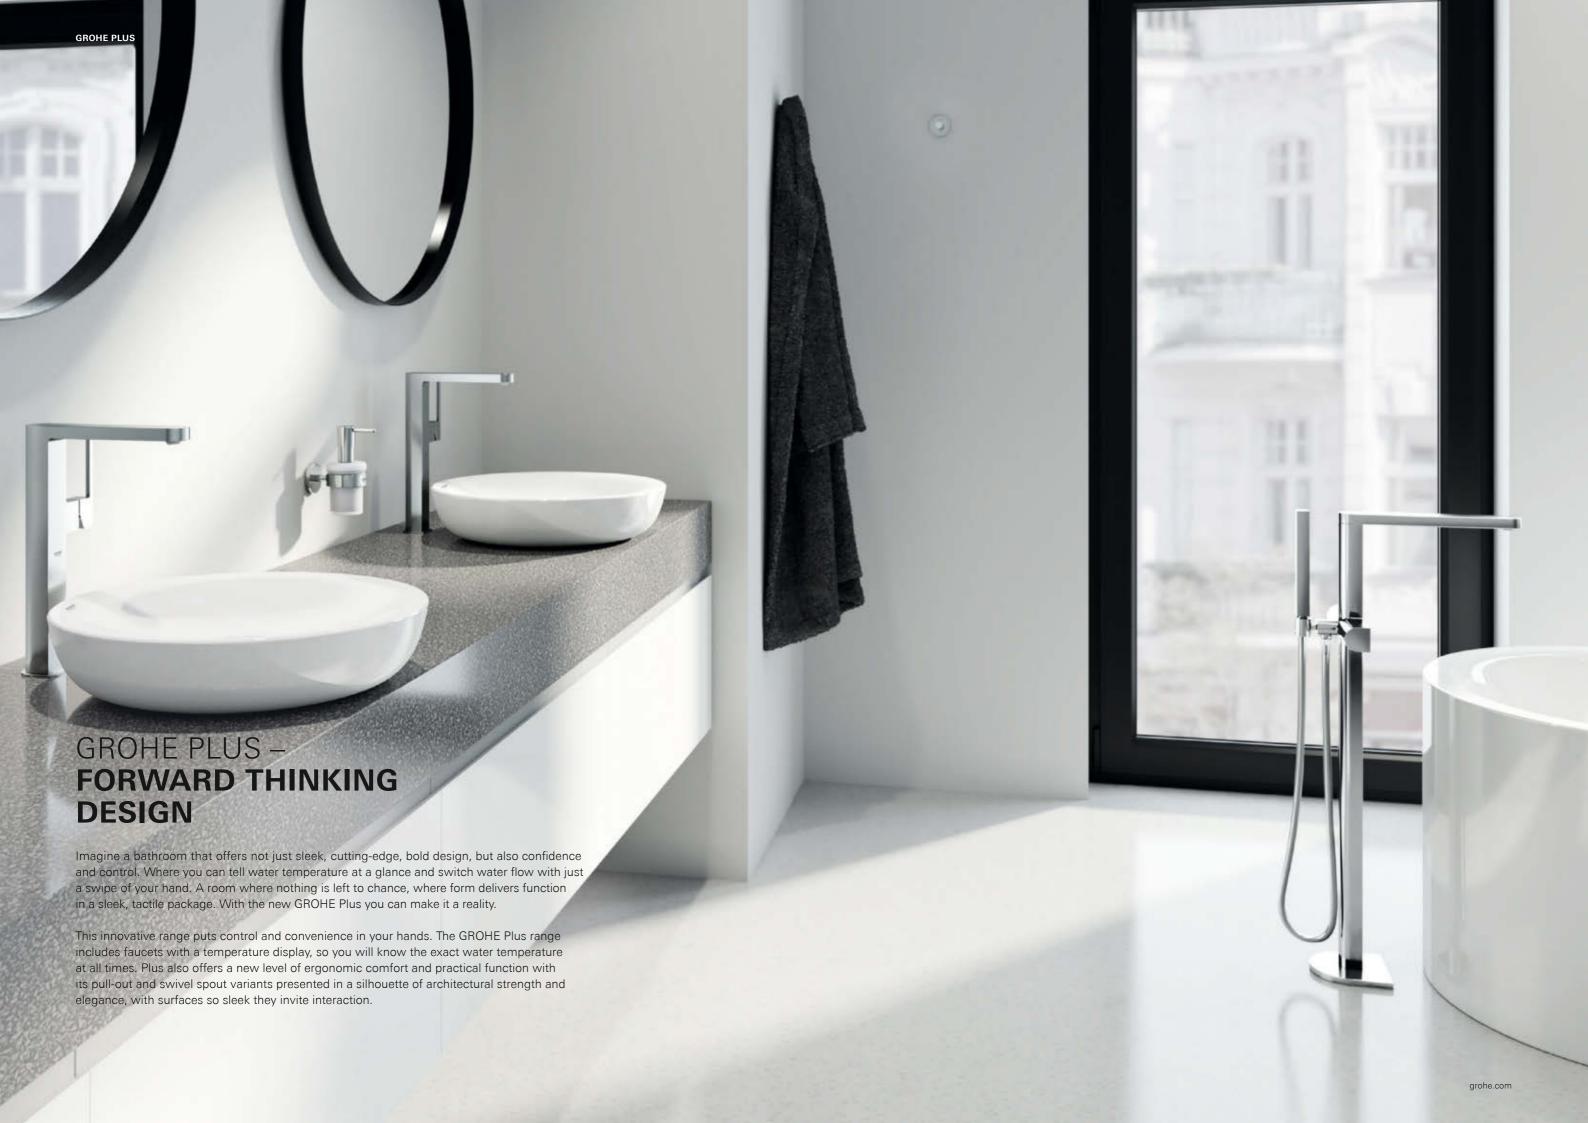

## **ELEGANT, TACTILE CONTROL**

GROHE Plus is a design that takes its inspiration from the arc, an architectural icon, a shape that offers both strength and lightness. By combining the curve of a circle and the crisp, clean planes of a cube, it presents an exciting, architectural silhouette. It represents accuracy, strength and stability, coupled with innovative features that will bring comfort, convenience and control to your bathroom.

## THE FLEXIBLE SPOUT

Enjoy greater user comfort and flexibility thanks to a 90° swivel spout. Turning smoothly to the left and right, the swivel spout adds a whole new level of convenience, allowing you to rinse the basin, wash your face or soap your hands unhindered.

## THE PERFECT FINISH

Whether your bathroom is a space of timeless elegance or slick minimalist styling, the GROHE Plus is a perfect fit. The Plus range features a broad selection of sizes, with models from compact basin mixers to wall-mounted faucets and show-stopping floor-standing bath filler. GROHE Plus faucets are also available in three durable, desirable finishes. Choose between the dazzling chrome finish or the more architectural Supersteel or Brushed Hard Graphite, according to your taste.