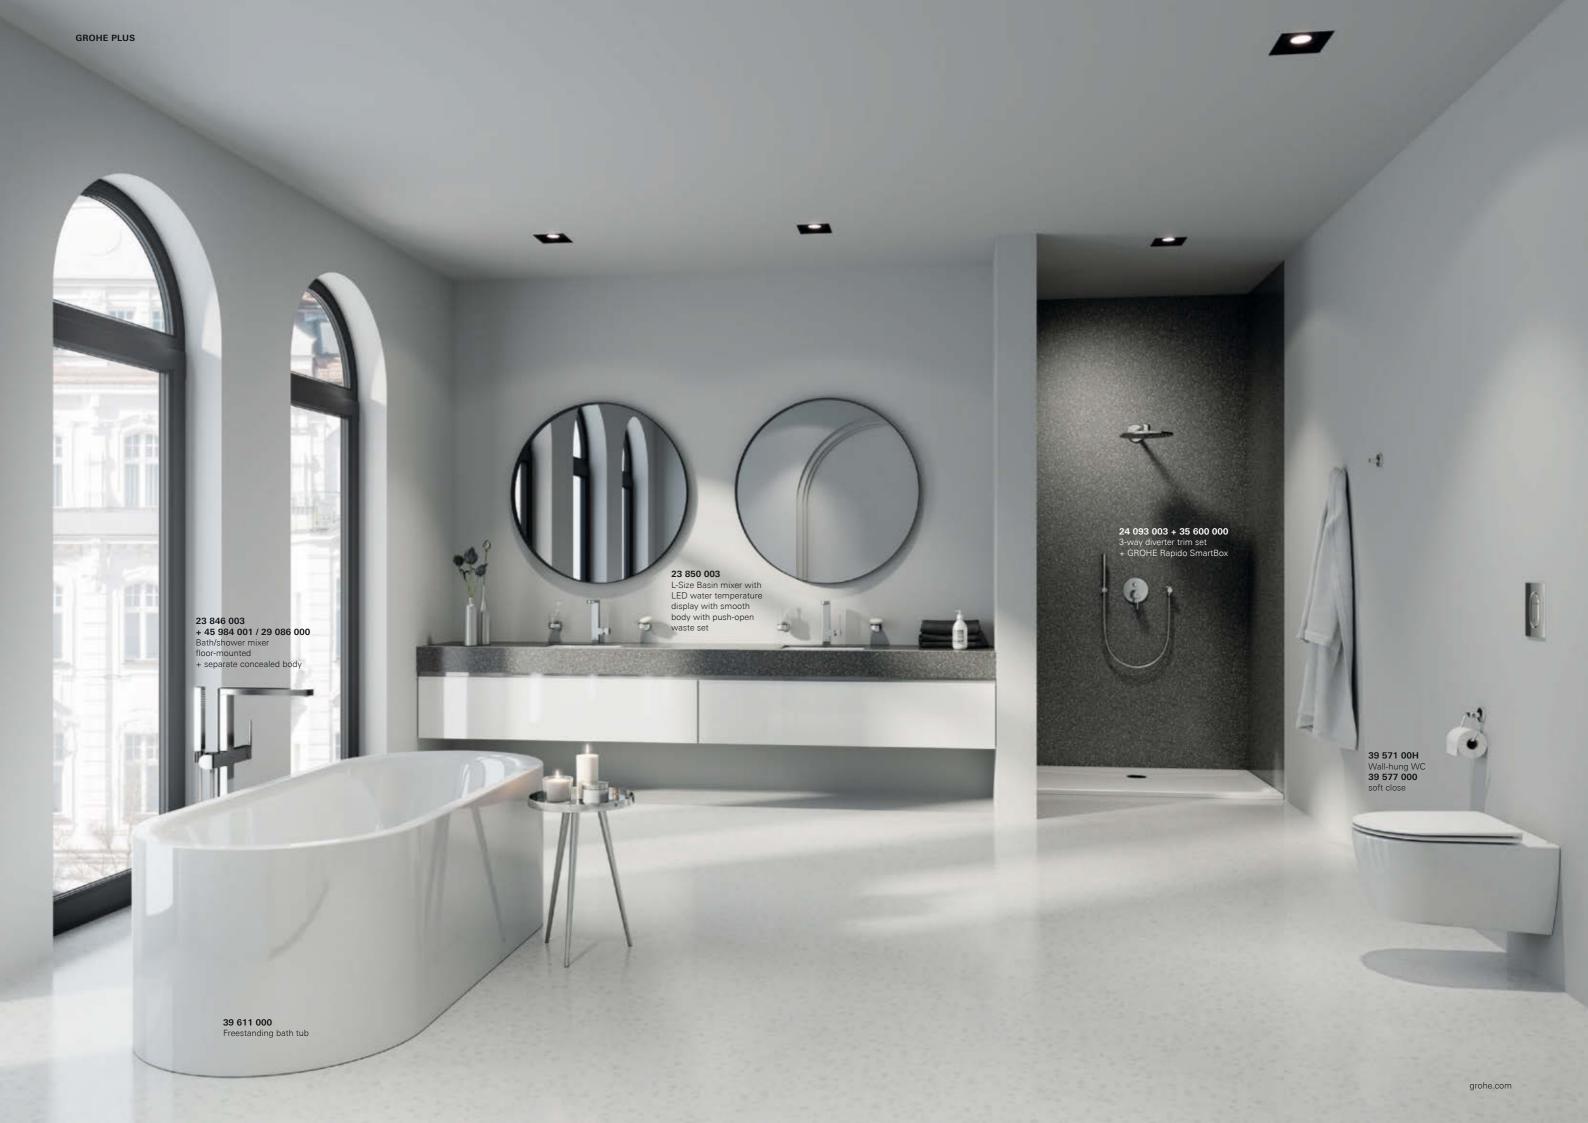

23 871 DC3
Basin mixer M-Size with pop-up waste set

**32 612 003**Basin mixer S-Size with pop-up waste set

**33 547 003 + 40 954 000** Shower mixer with shower set + tray