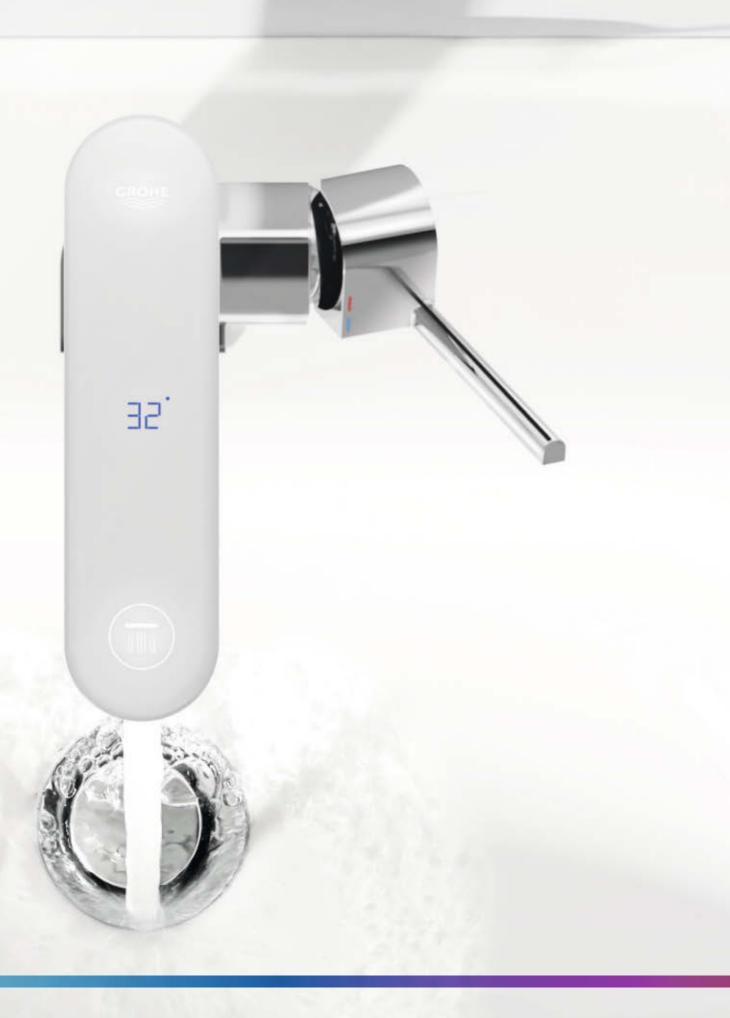

## TAKE THE TEMPERATURE

The control of your faucet is completely in your hands with GROHE Plus, thanks to its innovative LED temperature display. Always know how hot or cold the water from the faucet is, moment to moment, thanks to the LED display on the top of the faucet, giving you increased control and comfort for the bathroom. For at-a-glance information, the temperature reading is also color-coded – blue for cold and red for hot – tracing a beautiful gradient. But when the flow stops, the clever display disappears again, leaving the immaculate appearance of the faucet unchanged.

## THE FLEXIBLE SPOUT

Enjoy greater user comfort and flexibility thanks to a 90° swivel spout. Turning smoothly to the left and right, the swivel spout adds a whole new level of convenience, allowing you to rinse the basin, wash your face or soap your hands unhindered.

### A PERFECT FIT OF MATERIALS

The GROHE Plus faucet with LED temperature display has a bi-color finish, combining chrome with chic, MoonWhite acrylic glass. This modern material makes the Plus faucet a perfect fit with both GROHE SmartControl and Rainshower Smart Active shower in MoonWhite, making it even easier to create a sleek, seamless concept across the whole bathroom.