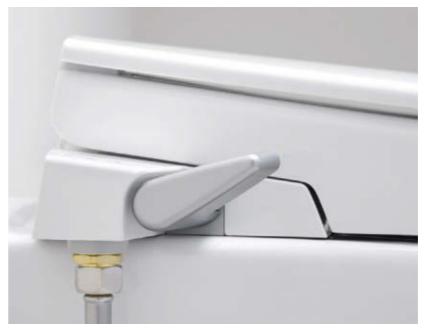

06

**SELF-CLEANING POSITION** 

LEVER DOWN: REAR SHOWER

## INTUITIVE CONTROL

Within easy reach, the control lever can be found on the side of the Bidet Seat. The lever lets you select the spray function and adjust the water pressure to your comfort. Press the lever half down or raise it half up to activate the cleaning function of the spray arms. For the rear spray function press the lever completely down. For the lady shower function raise the lever completely up.