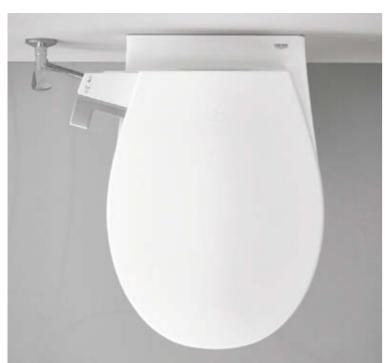

# **PERFECTLY HYGIENIC**WITH TWIN SHOWER

#### **REAR SPRAY**

Thorough yet gentle, the targeted rear spray promises precise personal cleaning. You can adjust the strength of the spray for more gentle cleansing.

#### **LADY SHOWER**

The refreshing lady shower uses a completely separate spray arm for complete hygiene.

The softer, wider spray pattern is more gentle, ideal for intimate feminine areas, and the spray strength can be adjusted for complete comfort.

#### RETRACTABLE NOZZLES

The two retractable spray arms are protected for extra hygiene.