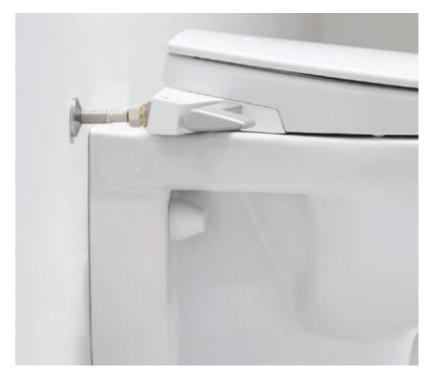

# MANUAL BIDET SEAT INSTALLATION SITUATIONS

The Manual Bidet Seat can easily be installed with different water connection points.

#### **CONNECTION FROM A TRIGGER SPRAY WATER SUPPLY**

# **EASY, FUSS-FREE** INSTALLATION

The flexible installation system assures an effortless installation of the GROHE Manual Bidet Seat in a wide variety of situations. The adjustable connector enables an easy installation to any position on the wall.