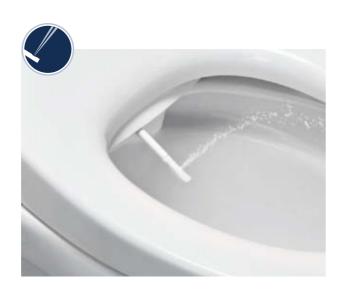

#### **REAR SPRAY**

Thorough yet gentle, the targeted rear spray promises precise personal cleaning. You can adjust the strength of the spray for more gentle cleansing.

06

**SELF-CLEANING POSITION** 

LEVER DOWN: REAR SHOWER