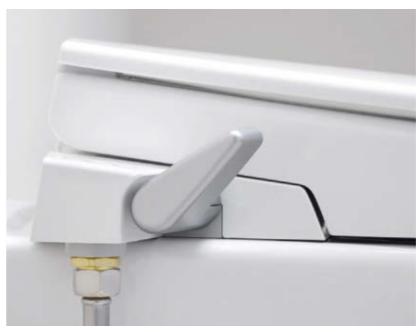

## INTUITIVE CONTROL

Within easy reach, the control lever can be found on the side of the Bidet Seat. The lever lets you select the spray function and adjust the water pressure to your comfort. Press the lever half down or raise it half up to activate the cleaning function of the spray arms. For the rear spray function press the lever completely down. For the lady shower function raise the lever completely up.

**SELF-CLEANING POSITION** 

**LEVER UP: LADY SHOWER** 