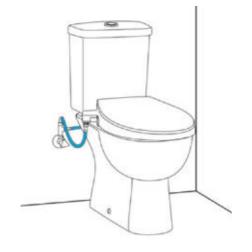

# MANUAL BIDET SEAT INSTALLATION SITUATIONS

The Manual Bidet Seat can easily be installed with different water connection points.

#### **CONNECTION FROM A TRIGGER SPRAY WATER SUPPLY**