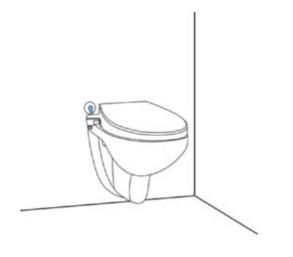

## **DESIGNED** WITH YOUR COMFORT IN MIND

The GROHE Manual Bidet Seat transforms a simple toilet into a comfortable, hygienic place where personal care and cleaning are second nature. Attached to a WC ceramic, the seat doesn't require electricity – instead, the spray is operated by a side lever powered only by water pressure, putting the control at your fingertips for an effective but gentle cleaning experience. No mess, no splashes and no stress. Made from hardwearing Duroplast, the seat itself creates an elegant visual addition to the bathroom.

## INTUITIVE CONTROL

Within easy reach, the control lever can be found on the side of the Bidet Seat. The lever lets you select the spray function and adjust the water pressure to your comfort. Press the lever half down or raise it half up to activate the cleaning function of the spray arms. For the rear spray function press the lever completely down. For the lady shower function raise the lever completely up.