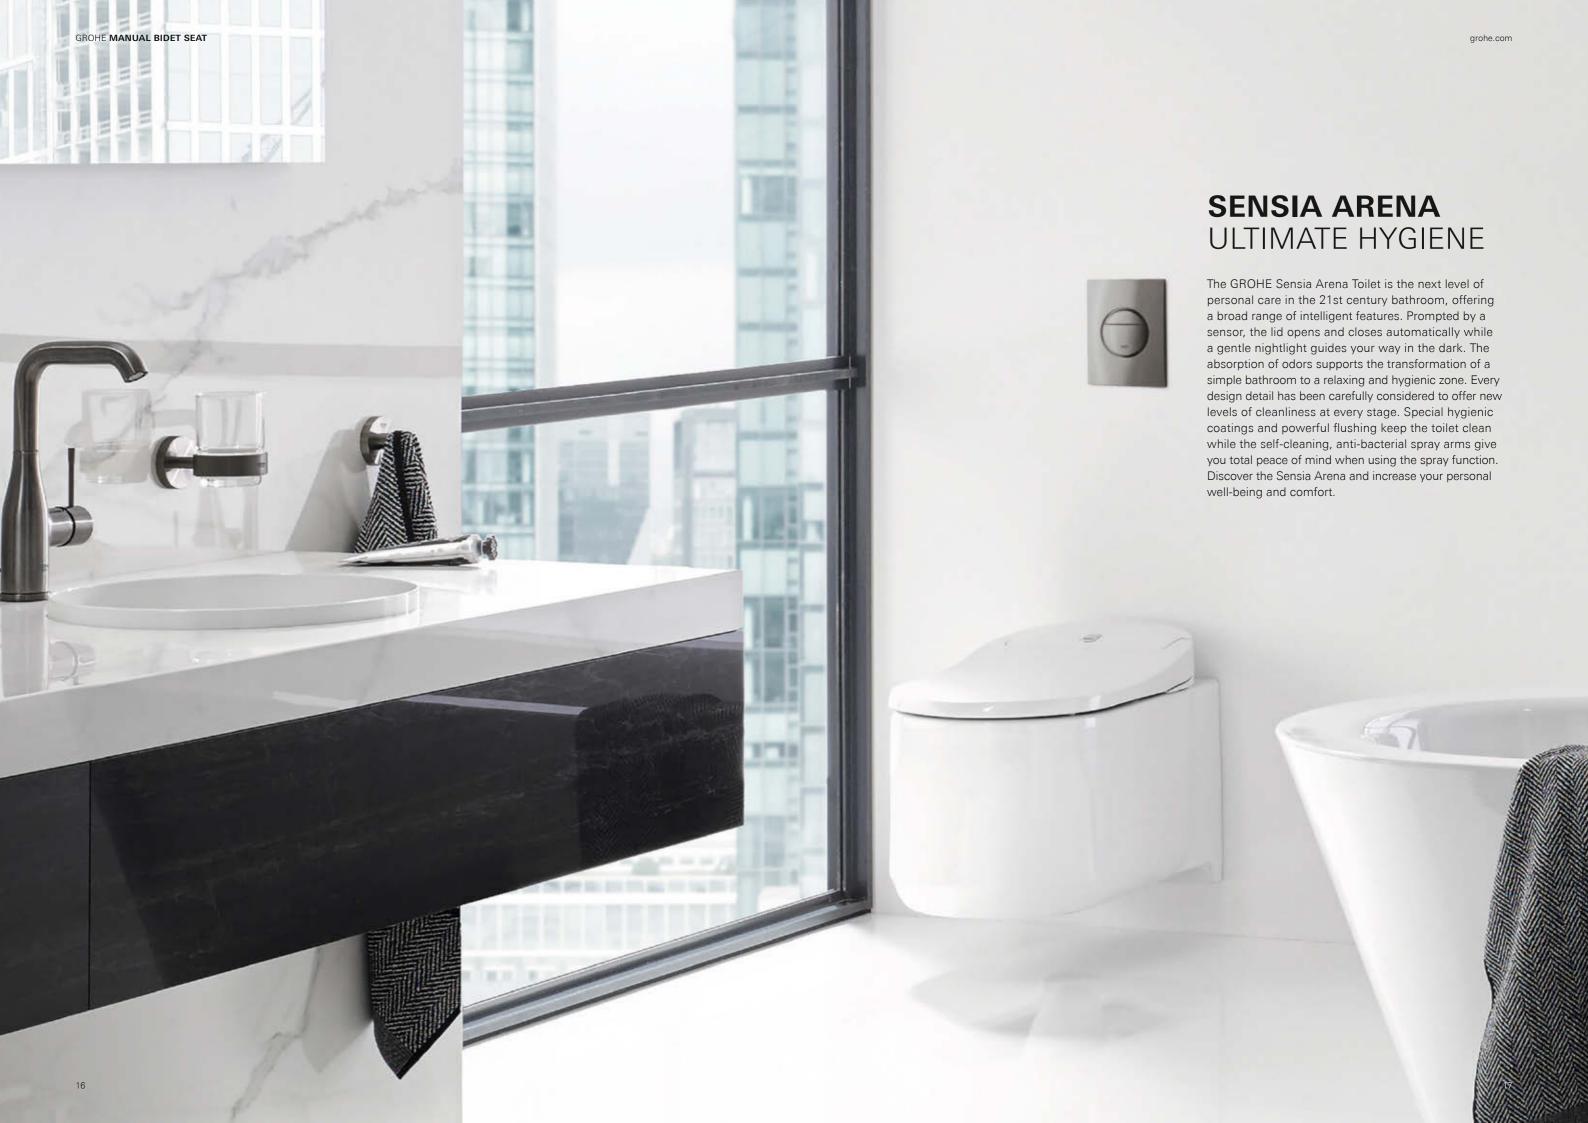

## **DESIGNED** WITH YOUR COMFORT IN MIND

The GROHE Manual Bidet Seat transforms a simple toilet into a comfortable, hygienic place where personal care and cleaning are second nature. Attached to a WC ceramic, the seat doesn't require electricity – instead, the spray is operated by a side lever powered only by water pressure, putting the control at your fingertips for an effective but gentle cleaning experience. No mess, no splashes and no stress. Made from hardwearing Duroplast, the seat itself creates an elegant visual addition to the bathroom.