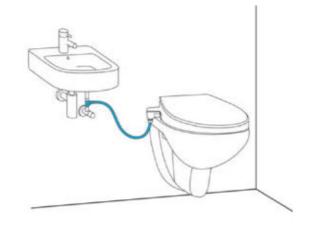

# MANUAL BIDET SEAT INSTALLATION SITUATIONS

The Manual Bidet Seat can easily be installed with different water connection points.

#### **CONNECTION FROM A TRIGGER SPRAY WATER SUPPLY**