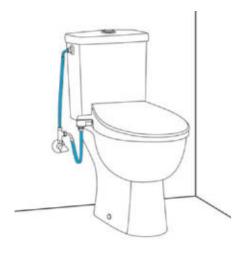

# MANUAL BIDET SEAT INSTALLATION SITUATIONS

The Manual Bidet Seat can easily be installed with different water connection points.

#### CONNECTION TO THE CISTERN WATER SUPPLY

CONNECTION FROM A BASSIN WATER SUPPLY

**CONNECTION FROM THE WATER SUPPLY** 

WITHIN THE CISTERN