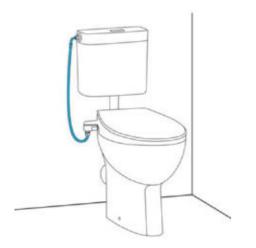

# MANUAL BIDET SEAT INSTALLATION SITUATIONS

The Manual Bidet Seat can easily be installed with different water connection points.

#### CONNECTION TO THE CISTERN WATER SUPPLY

CONNECTION FROM A BASSIN WATER SUPPLY

**CONNECTION FROM THE WATER SUPPLY** 

WITHIN THE CISTERN