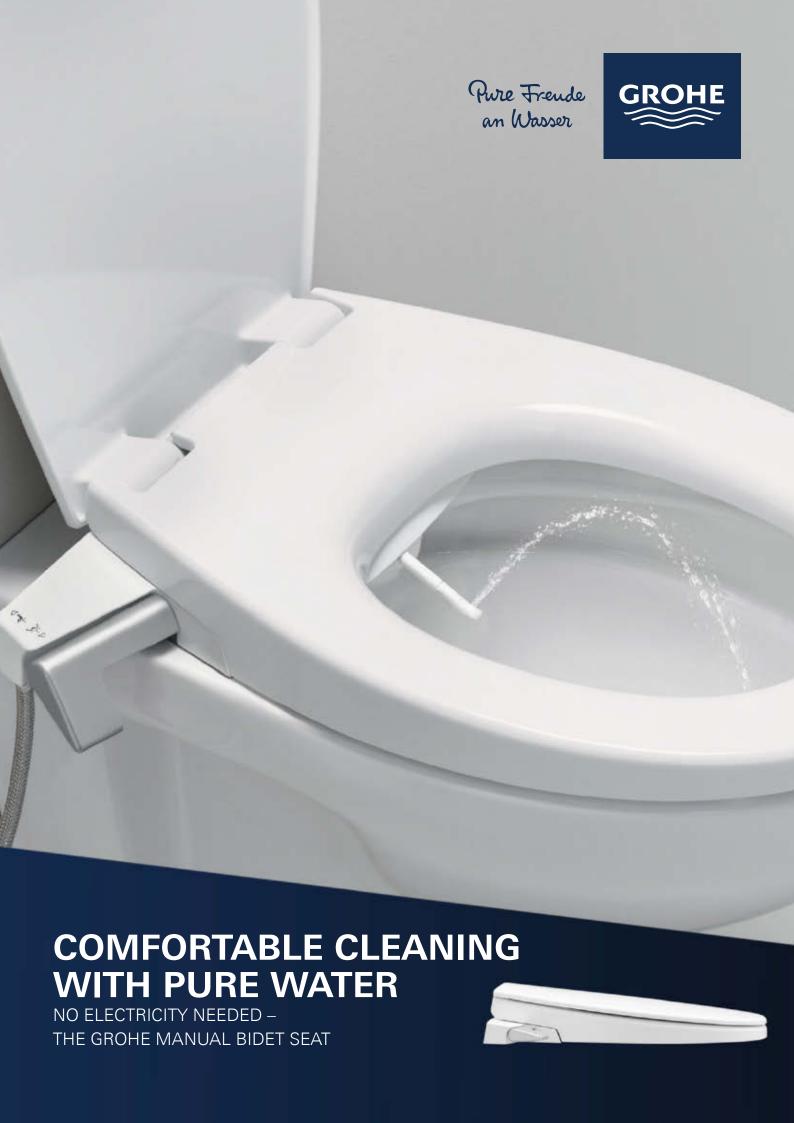

## **DESIGNED** WITH YOUR COMFORT IN MIND

The GROHE Manual Bidet Seat transforms a simple toilet into a comfortable, hygienic place where personal care and cleaning are second nature. Attached to a WC ceramic, the seat doesn't require electricity – instead, the spray is operated by a side lever powered only by water pressure, putting the control at your fingertips for an effective but gentle cleaning experience. No mess, no splashes and no stress. Made from hardwearing Duroplast, the seat itself creates an elegant visual addition to the bathroom.