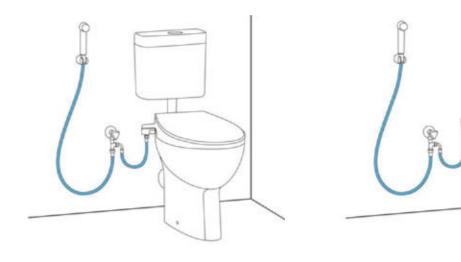

# MANUAL BIDET SEAT INSTALLATION SITUATIONS

The Manual Bidet Seat can easily be installed with different water connection points.

#### **CONNECTION FROM A TRIGGER SPRAY WATER SUPPLY**