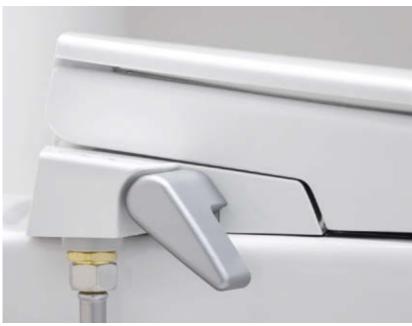

## INTUITIVE CONTROL

Within easy reach, the control lever can be found on the side of the Bidet Seat. The lever lets you select the spray function and adjust the water pressure to your comfort. Press the lever half down or raise it half up to activate the cleaning function of the spray arms. For the rear spray function press the lever completely down. For the lady shower function raise the lever completely up.

**SELF-CLEANING POSITION** 

**LEVER UP: LADY SHOWER** 