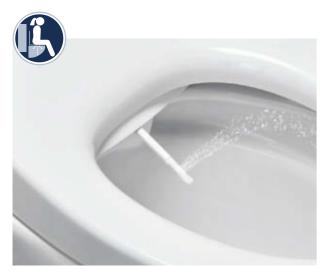

#### **LADY SHOWER**

The refreshing lady shower uses a completely separate spray arm for complete hygiene.

The softer, wider spray pattern is more gentle, ideal for intimate feminine areas, and the spray strength can be adjusted for complete comfort.

**SELF-CLEANING POSITION** 

**LEVER UP: LADY SHOWER** 