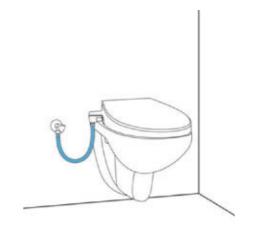

# MANUAL BIDET SEAT INSTALLATION SITUATIONS

The Manual Bidet Seat can easily be installed with different water connection points.

#### **CONNECTION FROM A TRIGGER SPRAY WATER SUPPLY**