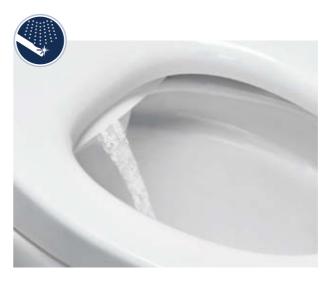

# **PERFECTLY HYGIENIC**WITH TWIN SHOWER

#### **REAR SPRAY**

Thorough yet gentle, the targeted rear spray promises precise personal cleaning. You can adjust the strength of the spray for more gentle cleansing.

#### **LADY SHOWER**

The refreshing lady shower uses a completely separate spray arm for complete hygiene.

The softer, wider spray pattern is more gentle, ideal for intimate feminine areas, and the spray strength can be adjusted for complete comfort.

#### RETRACTABLE NOZZLES

The two retractable spray arms are protected for extra hygiene.