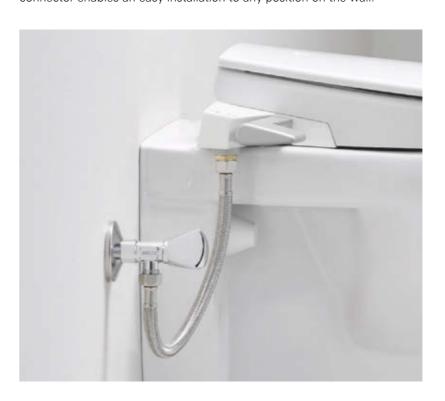

# MANUAL BIDET SEAT INSTALLATION SITUATIONS

The Manual Bidet Seat can easily be installed with different water connection points.

#### CONNECTION TO THE CISTERN WATER SUPPLY

CONNECTION FROM A BASSIN WATER SUPPLY

**CONNECTION FROM THE WATER SUPPLY** 

WITHIN THE CISTERN

# **EASY, FUSS-FREE** INSTALLATION

The flexible installation system assures an effortless installation of the GROHE Manual Bidet Seat in a wide variety of situations. The adjustable connector enables an easy installation to any position on the wall.