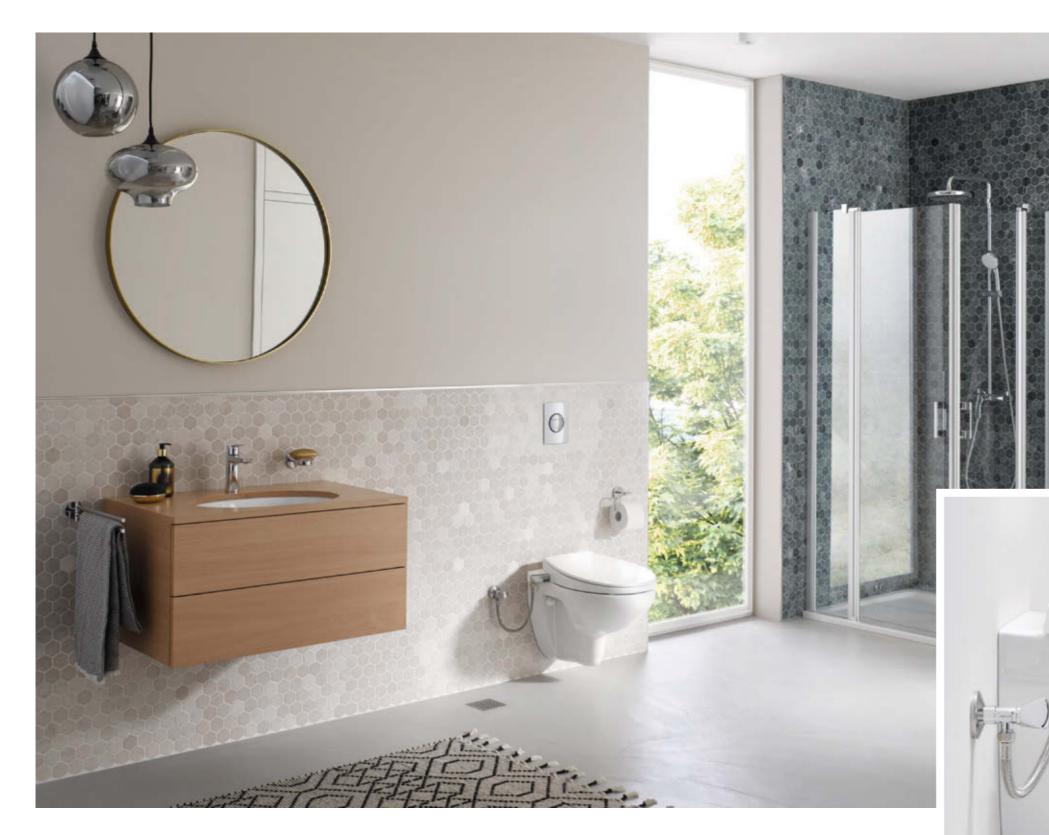

# BAU CERAMIC VERSATILITY FOR A MODERN LIFE

Designed to be compatible with a wide range of WCs, the GROHE Manual Bidet Seat is a simple solution. It can be easily installed on your existent WC and you only need to connect it to water. However, for a Perfect Match of form and function, GROHE recommends pairing it with the GROHE Bau Ceramic collection, an attractive, contemporary range with everything you need to create an attractive modern bathroom, including basins and WCs. The range's tactile lines will work in complete aesthetic harmony with the Manual Bidet Seat, ensuring maximum comfort, performance and visual appeal.

## **PERFECT MATCH**

At GROHE we believe that a successful bathroom has harmonious design at its heart. It should be a space where every element works perfectly together, both in function and in form. With GROHE you can be confident that everything is a perfect fit, from ceramics to faucets to the smallest accessories. Our perfectly coordinated bathroom solutions ensure a design that is as distinctive as you are.