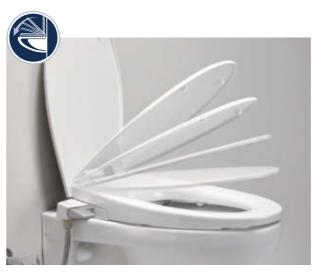

## **DESIGNED** WITH YOUR COMFORT IN MIND

The GROHE Manual Bidet Seat transforms a simple toilet into a comfortable, hygienic place where personal care and cleaning are second nature. Attached to a WC ceramic, the seat doesn't require electricity – instead, the spray is operated by a side lever powered only by water pressure, putting the control at your fingertips for an effective but gentle cleaning experience. No mess, no splashes and no stress. Made from hardwearing Duroplast, the seat itself creates an elegant visual addition to the bathroom.

#### SOFT CLOSE SEAT

Both seat and lid have a quiet SoftClose mechanism meaning no danger of trapped fingers or of damaging the material.