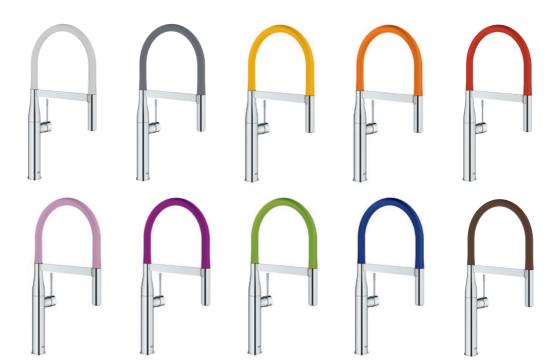

### THE COLORFUL WORLD OF **ESSENCE PROFESSIONAL**

Enhance your kitchen's performance with the sleek, architectural Essence Professional faucet, designed to bring professional features and convenience to your scheme. From the 360 degree turnable spring arm to the effortless EasyDock M magnetic system for the dual-spray metal head, every detail has been designed with ease of use in mind. Featuring GrohFlexx technology, the hygienic santoprene hose is not only easy-to-clean but also comes in a choice of 10 color finishes to harmonise with any kitchen.

Combine your Essence Professional with a choice

of 10 hose color finishes to make it the perfect fit for your kitchen.

 Color options (hose): Order an Essence Professional and add a hose in the color of your choice (30 321 + color code)

 ● MW0 | Sheer Marble
 ● XC0 | Dark Grey
 ● YF0 | Yellow
 ● YR0 | Orange
 ● DG0 | Red

 ● DP0 | Pink
 ● DU0 | Purple
 ● GE0 | Green
 ● TY0 | Blue
 ● HG0 | Dark Brown