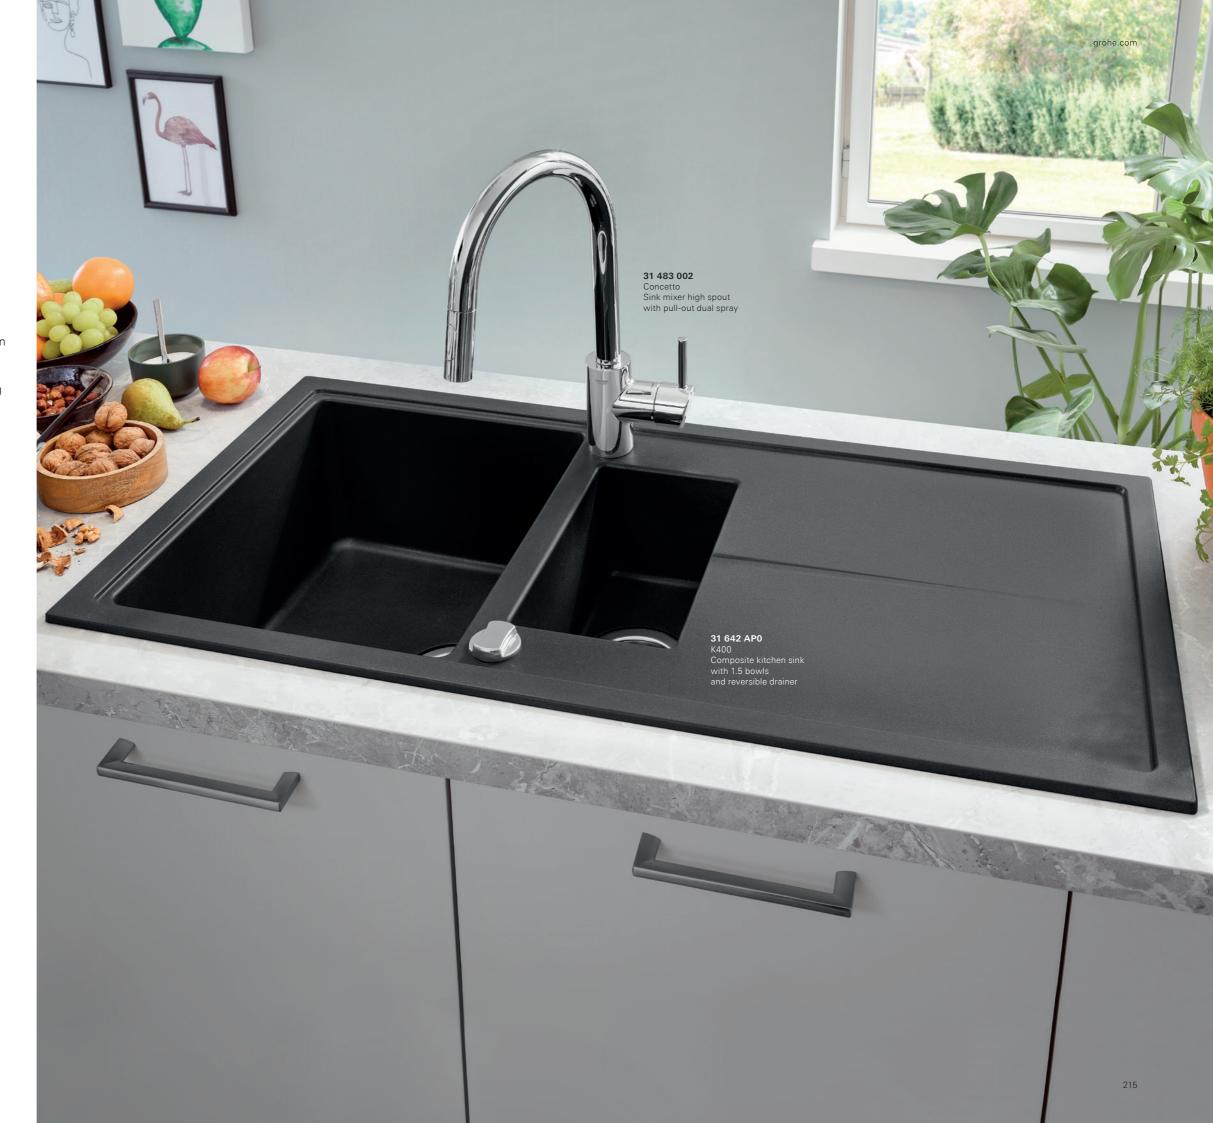

# GROHE OPENWATERHEATER

In kitchens that are a long way from the central hot water supply, small boilers directly under the sink are really common. In these specific cases a special kitchen mixer is required. Hot water can run immediately and this solution offers you the perfect flow in combination with open water heaters.

Available on following lines:
Minta, Eurodisc Cosmopolitan, Concetto, Eurostyle Cosmopolitan,
Eurosmart Cosmopolitan

grohe.com

This small shut-off at the base of your kitchen-mixer turns off the water supply for the dishwasher or washing machine for maximum convenience day-to-day. One quick turn and the water is safely shut-off.

Available on following lines: Minta, Concetto, Eurosmart Cosmopolitan, Eurosmart

GROHE KITCHEN WATERSYSTEMS grohe.com

| GROHE BRAND                         |    |
|-------------------------------------|----|
| GROHE KITCHEN FEATURES              |    |
| GROHE WATERSYSTEMS                  | 3  |
| GROHE BLUE                          | 4  |
| GROHE BLUE HOME                     | 4  |
| GROHE BLUE PROFESSIONAL             | 6  |
| GROHE BLUE PURE FILTER FAUCETS      | 6  |
| GROHE WASTE SYSTEMS                 | 7  |
| GROHE BLUE ACCESSORIES              | 7  |
| GROHE RED                           | 8  |
| GROHE RED ACCESSORIES               | 9  |
| GROHE PREMIUM LIFESTYLE COLLECTIONS | 9  |
| GROHE PERFORMANCE LINES             | 13 |
| GROHE KITCHEN SINKS                 | 16 |
| GROHE SOAP DISPENSERS               | 22 |