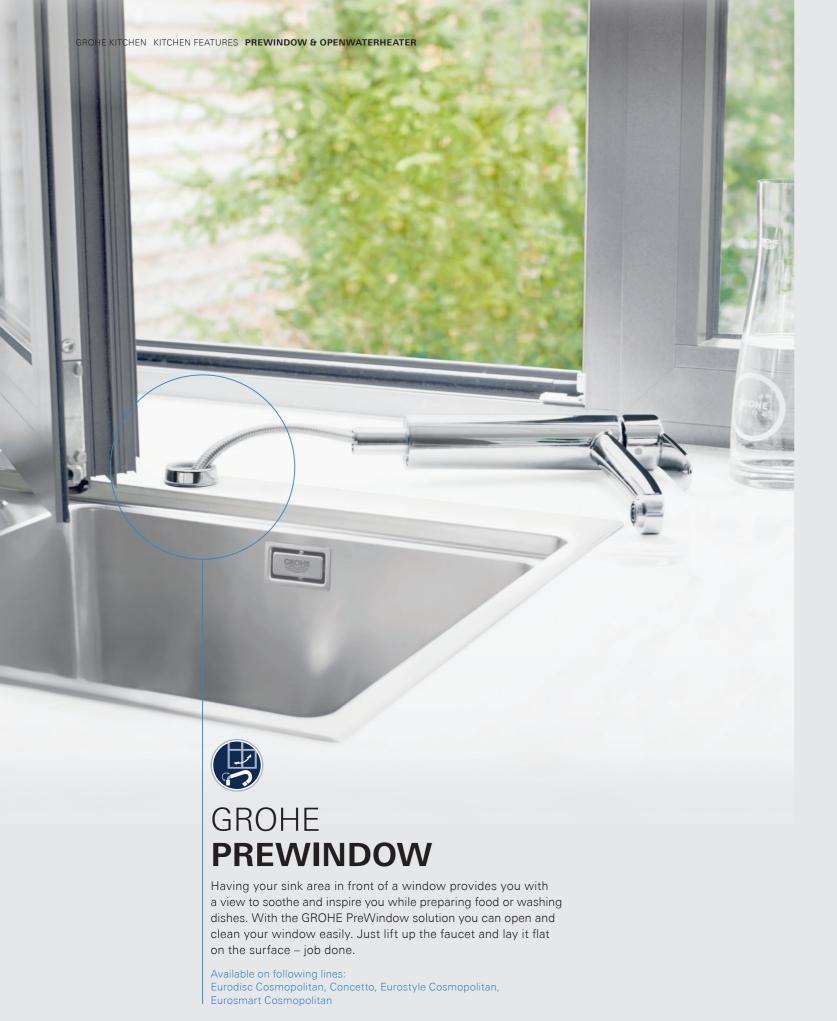

### **PREWINDOW**

To open the window, just lift up the faucet and lay it flat on the surface.