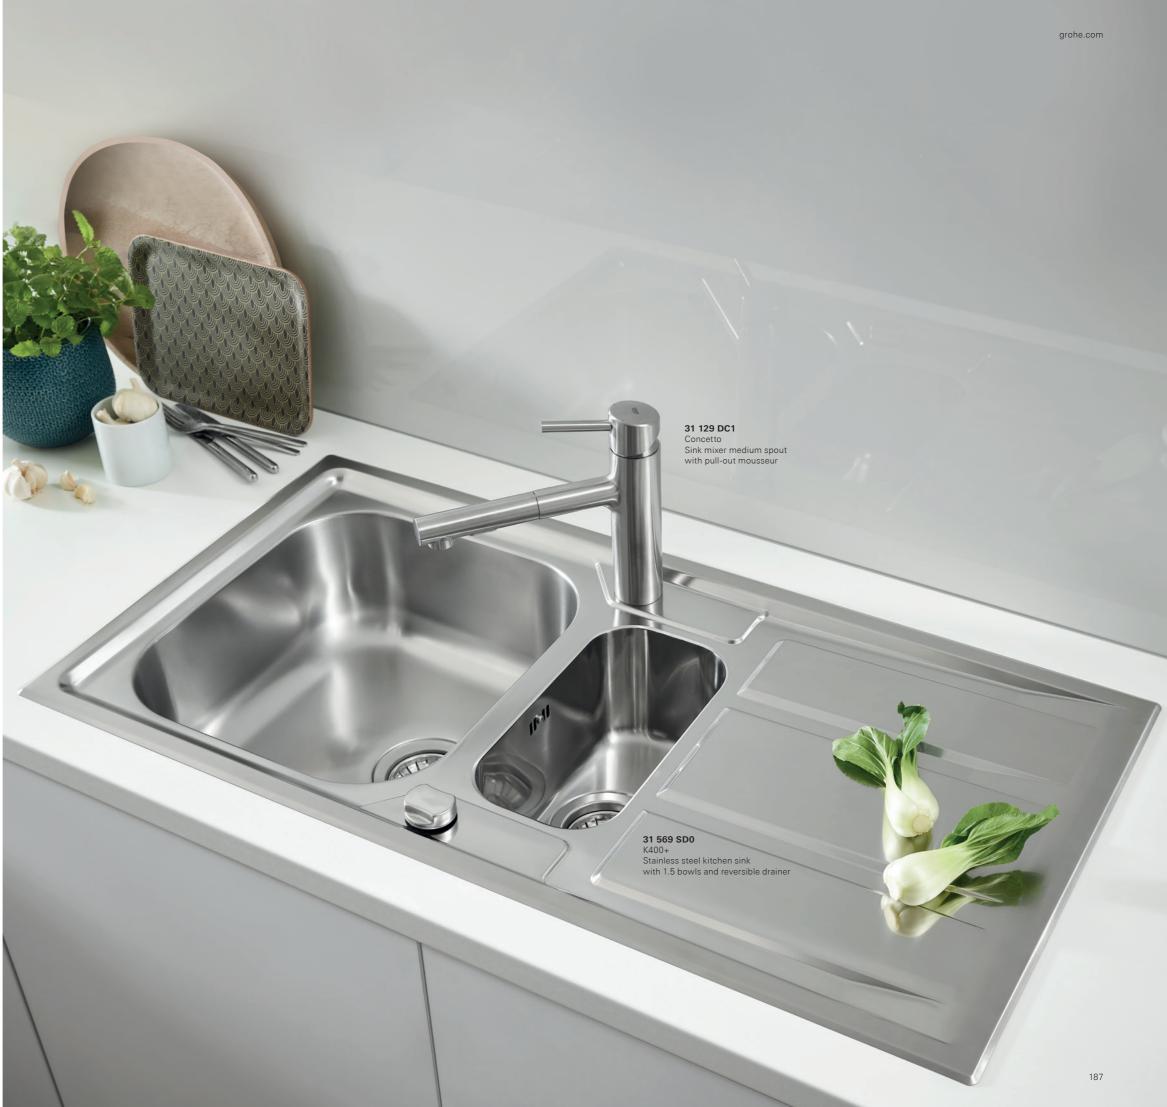

# GROHE STAINLESS STEEL **K400+ SERIES**

With the K400+ sink that uses AISI 316 grade stainless steel, GROHE offers an additional solution even for regions with a salty, rust-causing climate. The K400+ series comes with 1 or 1.5 bowl options. Both models are reversible and offer a 4 mm flat edge detail for a sleeker finish.

**31 568 SD0** K400+

Stainless steel kitchen sink with 1 bowl and reversible drainer

31 569 SD0 K400+ Stainless steel kitchen sink with 1.5 bowls and reversible drainer