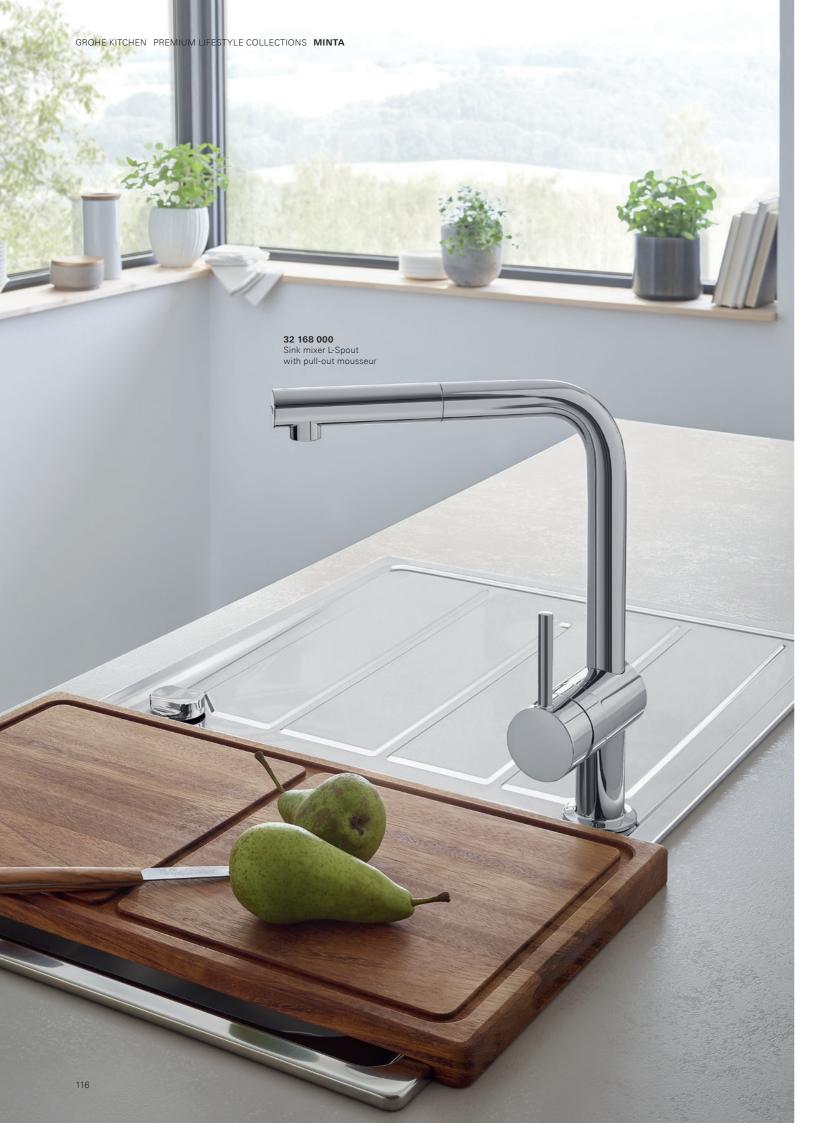

### **GROHE MINTA**

A stylish, minimal kitchen doesn't mean compromising on performance. The first thing you'll notice about GROHE's Minta faucet is its sleek, clean silhouette, perfect for a contemporary kitchen. But what you'll enjoy day after day is its fantastic flexibility. With a pull-out spray head with dual spray control it makes cleaning, rinsing and prepping easy, letting you get the most out of your kitchen.

32 918 000 Sink mixer C-Spout with pull-out mousseur

32 918 00E with GROHE EcoJoy

32 511 000 for open water heater

Color options:

000/002 | StarLight Chrome
DC0/DC2 | SuperSteel

Sink mixer C-Spout

with pull-out dual spray

32 321 002

0000000

Sink mixer C-Spout

32 917 000

31 375 000 Sink mixer L-Spout

30 274 000 Sink mixer L-Spout with pull-out dual spray

**32 168 000** Sink mixer L-Spout with pull-out mousseur

31 397 000 for open water heater

31 558 000 Sink mixer L-Spout with pull-out dual spray and stop valve

32 067 000 Sink mixer U-Spout with pull-out mousseur

32 322 002 Sink mixer U-Spout with pull-out dual spray

32 488 000 Sink mixer U-Spout