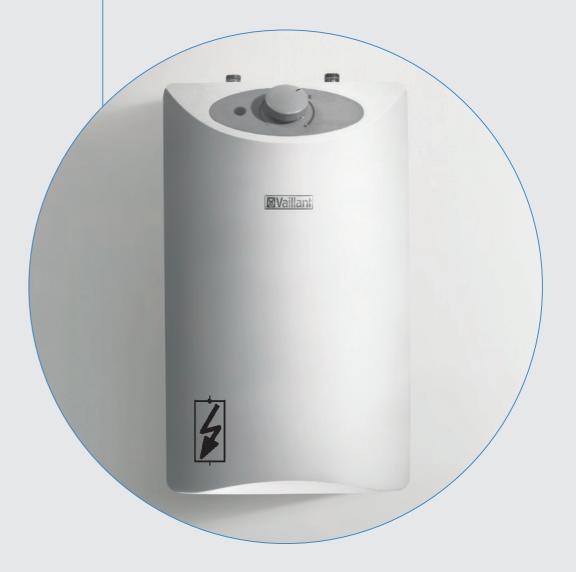

#### **OPENWATERHEATER**

The perfect flow in combination vith open water heaters.

# GROHE OPENWATERHEATER

In kitchens that are a long way from the central hot water supply, small boilers directly under the sink are really common. In these specific cases a special kitchen mixer is required. Hot water can run immediately and this solution offers you the perfect flow in combination with open water heaters.