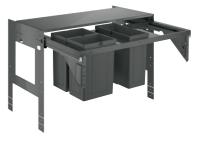

### **KITCHEN WASTE: SORTED**

Streamline your kitchen with a GROHE waste system. As our awareness of waste and recycling grows, get your kitchen organized and say goodbye to your cumbersome freestanding bin. Instead a GROHE waste system fits neatly in the unit under your sink, sliding out effortlessly when you open the door. The waste system is available in models with one or two capacious waste compartments, and for base units of 60 cm and 90 cm, and can be installed alongside a GROHE watersystem. Free up floor space and enhance convenience with GROHE's new waste system.

**40 855 000**Extractible waste system, 30 cm, 2 x 15 liter waste bins, swing door, floor erection

40 980 000 Extractible waste system, 60 cm cabinet, 29 liter waste bin

40 981 000 Extractible waste system, 60 cm cabinet, 2 x 8 liter waste bins

40 984 000 Retro-fit for extractible

40 982 000 Extractible waste system, 90 cm cabinet, 29 + 11 liter waste bins

40 983 000 Extractible waste system, 90 cm cabinet, 2 x 8 + 11 liter waste bins

GROHE KITCHEN WATERSYSTEMS WASTE SYSTEMS