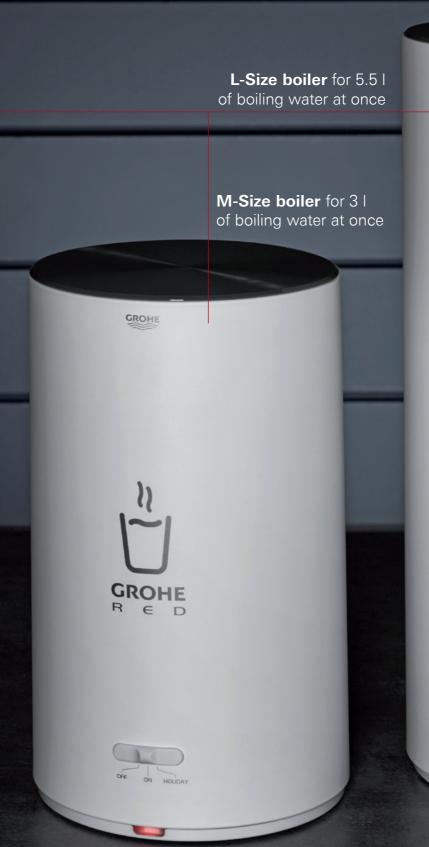

### TITANIUM INSIDE

All boilers in our GROHE Red collection are made from

### **GROHE RED TITANIUM BOILER**

All boilers in our GROHE Red collection are made from titanium. Unlike stainless steel and copper, two metals traditionally used for boilers, titanium is highly resistant to corrosion and limescale build-up – ensuring perfect performance over a lifetime. It also guarantees that your water is free of any metallic taste.

\* GROHE Red boiler M-Size: Energy efficiency class A, heat losses max. 14 Wh GROHE Red boiler L-Size: Energy efficiency class A, heat losses max. 15,9 Wh

What is more, the titanium used to make the water tank means an incredibly durable boiler that won't corrode.