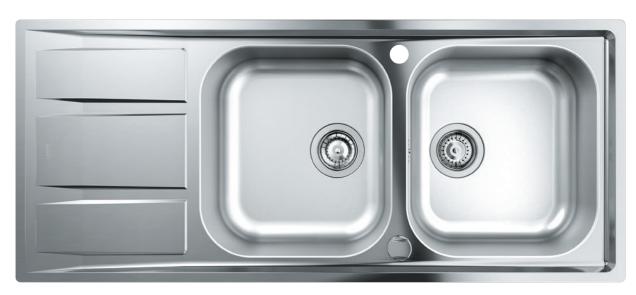

# GROHE **STAINLESS STEEL**

Put sleek, strong, stainless steel at the heart of your kitchen with a GROHE kitchen sink. Our above-standard grade stainless steel offers great performance, crisp angles and generous capacity in a timeless, hardwearing material.

# GROHE KITCHEN SINKS

Add up how much time you spend at your kitchen sink. Filling pots, preparing veg, washing up after a big meal. It's a place you will stop at countless times each day, so why not choose a sink that exceeds your needs in terms of quality, design and features?

GROHE sinks have been designed to fit every type of kitchen scheme, with a range of innovative, modern designs perfect for your space. You can choose between a sleek, hardwearing stainless steel model or a super-durable composite available in two contemporary colors. You will find compact models with integrated drainers, large double sinks for when you need to spread out, and chic built-in sinks that fit flush to your worktop.