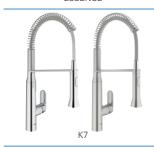

# GROHE **K7**

Sleek and striking, the K7 range offers a professional-style kitchen faucet in two spout heights, featuring a 360° turnable spring arm for maximum flexibility and a solid metal spray which allows for easy switching between mousseur and spray function. The K7 range also offers a swivel spout and variants with extractable dual spray and side sprays which guarantee the highest performance levels as well as stunning design. The K7 collection offers the ultimate flexibility for kitchens where performance really matters.

31 379 000 Professional sink mixer

32 950 000 Professional sink mixer

**32 175 000** Sink mixer

**32 176 000** Sink mixer with pull-out dual spray

Color options:

000 | StarLight Chrome

DC0 | SuperSteel