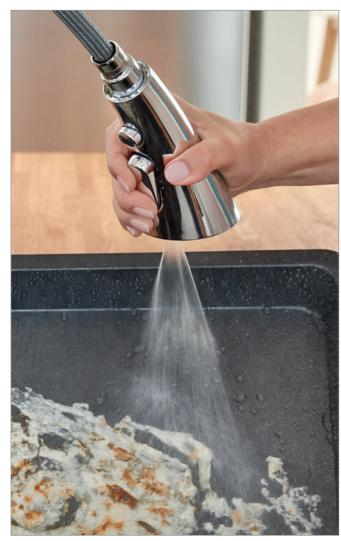

### PULL-OUT MOUSSEUR

Increases the operating radius of your faucet.

#### **PULL-OUT MOUSSEUR** SPRAY

from the kitchen faucet –

saving time, money and the

ncreases operating radius of the faucet and offers different

### PULL-OUT DUAL SPRAY

Increases operating radius of the faucet and offers easy switching between mousseur and the spray.