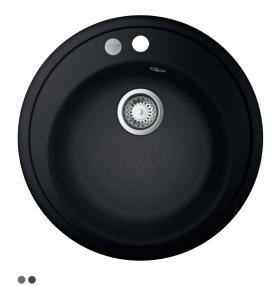

# GROHE COMPOSITE **K200 SERIES**

With the K200 series we've thought of everything. This great all-rounder is an ideal sink for your basic kitchen needs, and is also ideal for compact spaces or islands. The round K200 composite sink is as practical and durable as all of our sinks. Designed to be top-mounted, this single bowl sink comes with optional push-to open technology.

31 656 AP0 K200 Composite kitchen sink with 1 bowl

Color options:

AT0 | Granite Grey

AP0 I Granite Black

GROHE KITCHEN SINKS COMPOSITE SINKS PERFECT MATCH