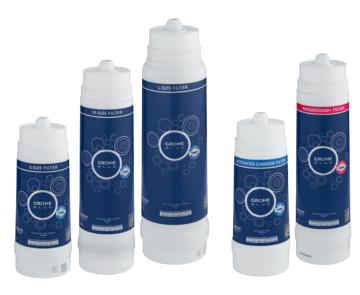

### THE INDIVIDUAL CHOICE OF FILTRATION **FOR PERFECT TASTE**

For our GROHE Blue system we have worked with BWT, Europe's leading filtered water professionals, to ensure that our system produces an unparalleled, refreshing drinking experience. Our high-performance filters apply a 5-step filtration process to remove even the smallest particles from tap water, while leaving behind all the important minerals that benefit your health and provide pure taste.

### **ACTIVATED CARBON FILTER**

If you live in a soft-water area, the activated carbon filter is right for you. It improves the taste but leaves the carbonate levels in the water untouched.

+ TASTE

MAGNESIUM+ FILTER

### **MAGNESIUM+ FILTER**

For the best taste and health benefits, the magnesium+ filter is the ideal choice. It adds up to 35 mg magnesium to each liter of water, helping you get enough of this essential mineral while delivering the best tasting tea and coffee possible.

| S-, | M- | 8 | L-SIZE | <b>FILTER</b> |
|-----|----|---|--------|---------------|

The S-, M- & L-Size filters use a 5-step filtration process to remove even the slightest trace of impurities from the water - while retaining all the important minerals that benefit your health. The filter also fulfills another essential function: By filtering out limescale it ensures that the cooler can perform perfectly over its long lifetime.