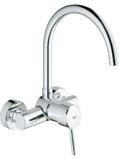

# GROHE **EUROSTYLE COSMOPOLITAN**

Great design and great performance are at your fingertips with the Eurostyle Cosmopolitan range. From the appealing lozenge-shape of the lever to a choice of dynamic spout shapes, Eurostyle Cosmopolitan has a solution for every type of kitchen environment.

33 975 004 Sink mixer high spout

31 127 002 for open water heater

**31 126 004** Sink mixer high spout with pull-out mousseur

**31 482 003**Sink mixer high spout with pull-out dual spray

**30 221 002** Sink mixer high spout

31 124 002 Sink mixer medium spout

**31 159 002** for pre-window

33 977 002 Sink mixer low spout

33 984 002 for open water heater