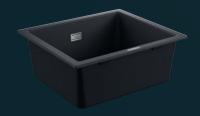

# **GROHE STAINLESS STEEL SINKS**

# INNOVATIVE FEATURES, FINISHES AND MOUNTING TYPES

Customize your kitchen space by choosing the perfect GROHE sink for you. Our K-series range of stainless steel sinks covers every size, configuration and price point, so you're sure to find your perfect fit. The range includes 1, 1.5 or 2 bowl options. Various mounting types from built-in to undermount are available for your individual taste. Make it your very own central kitchen hub with our accessories – perfectly matching our sinks for your ultimate comfort.

# **AISI 304**

On every sink model GROHE uses the AISI 304 stainless steel, exceeding the quality standard of the industry. Thanks to its high percentages of chrome and nickel it contains, AISI 304 steel gives a particularly bright finish and makes the products enduring against rust and corrosion.

# Patented brushing technique (GROHE satin finish)

The K300 – K1000 series are treated with special vegetable fibres (Tampico) that give the sinks the characteristic extrafine satin finish that is highly elegant and functional. GROHE's patented brushing technique creates a stainless steel surface that is smoother and less porous than many other brands, making cleaning your sinks easier and significantly enhancing its durability.