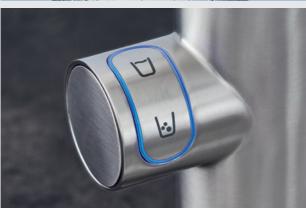

### STILL, MEDIUM OR SPARKLING: THE CHOICE IS ALL YOURS

How sparkling do you like your water? It's all a matter of taste. GROHE Blue Home has a simple and intuitive mechanism that lets you carbonate your drinking water at the touch of a button. Deliciously cool filtered water, just the way that you – and all your family – like it.

Still waters run deep. If you prefer your water cool and still, nothing could be simpler: just push the top button. The LED lights up blue and your glass fills with pure refreshment.

Sparkling water, alive with bubbles. If that's your idea of thirst-quenching heaven, just press the lower button – the LED lights up green – for your perfect glass of water.

### STILL, MEDIUM & SPARKLING WATER FROM ONE SOURCE

Still waters run deep. If you prefer your water cool and still, nothing could be simpler: just push the top button. The LED lights up blue and your glass fills with pure refreshment.

Sparkling water, alive with bubbles. If that's your idea of thirst-quenching heaven, just press the lower button the LED lights up green - for your perfect glass of water.

Sparkling – but not too much? More of a medium sparkling? Coming right up. Press both buttons in sequence the LED lights up turquoise - to produce a finely pearled stream of water.