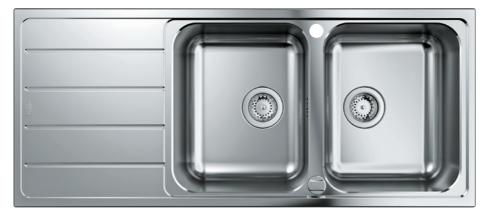

# GROHE STAINLESS STEEL **K500 SERIES**

In tough stainless steel, with welded finish for added durability, the K500 sink offers contemporary design chic with practical features. Choose a 1 or 1.5 bowl (reversible) model with drainer and automatic waste fitting.

31 588 SD1 K500 Stainless steel kitchen sink with 2 bowls and reversible drainer