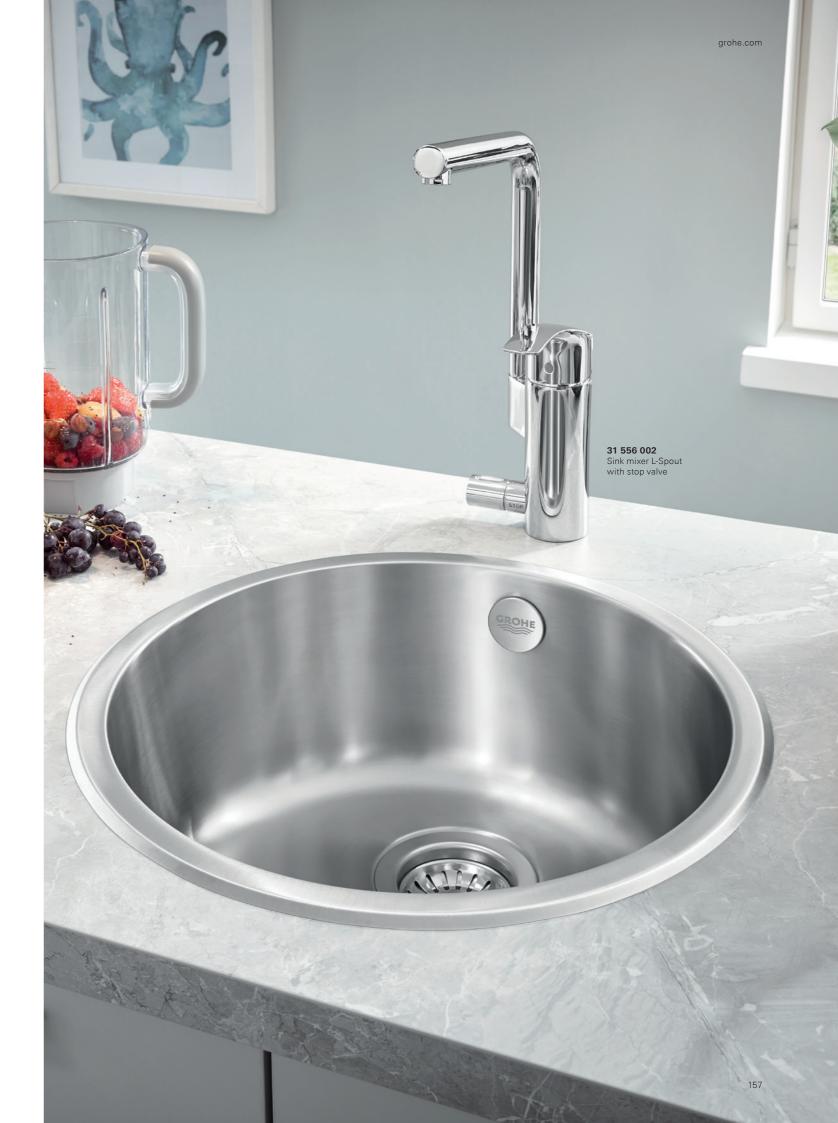

31 556 002 Sink mixer L-Spout with stop valve

31 557 002 Sink mixer U-Spout with stop valve

33 202 002 Sink mixer C-Spout

**33 490 002** Sink mixer C-Spout with GROHE SilkMove ES

with stop valve

Color options: