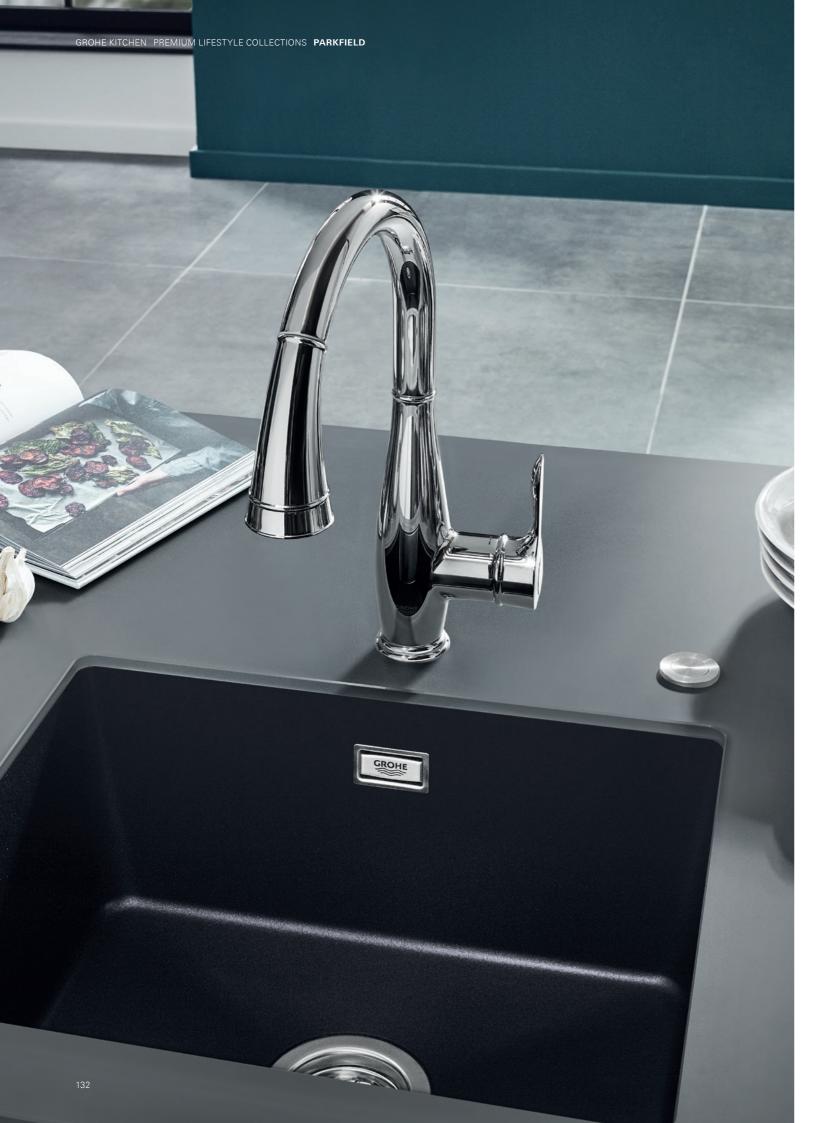

# GROHE **PARKFIELD**

Solid and organic, the Parkfield mixer is perfect for hands-on chefs. It features a single tactile lever controlling the flow and a solid pull-out head that lets you switch quickly between two spray patterns. A SpeedClean nozzle feature and taller spout for more comfort, Parkfield offers a practical, powerful solution for all kitchens.

30 215 001 with pull-out dual spray

Color options:

001 | StarLight Chrome

| GROHE BRAND                         | . 2 |
|-------------------------------------|-----|
| GROHE KITCHEN FEATURES              | ξ   |
| GROHE WATERSYSTEMS                  | 37  |
| GROHE PREMIUM LIFESTYLE COLLECTIONS | 99  |
| GROHE PERFORMANCE LINES             | 137 |
| GROHE EURODISC COSMOPOLITAN         | 138 |
| GROHE CONCETTO                      | 140 |
| GROHE EUROSTYLE COSMOPOLITAN        | 144 |
| GROHE EUROSMART COSMOPOLITAN        | 148 |
| GROHE EUROSMART                     | 152 |
| GROHE BAULINES                      | 158 |
| GROHE KITCHEN SINKS                 | 165 |
| GROHE SOAP DISPENSERS               | 224 |