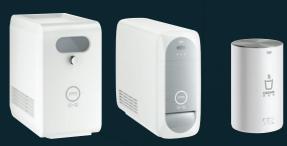

# GROHE **RED**

# THE NEW HOT SPOT IN YOUR KITCHEN

Never wait for the kettle to boil again. With the innovative GROHE Red system you can fill anything, from a mug to a large pot, with kettle-hot water in an instant – and all direct from your kitchen faucet. With GROHE Red you still have your standard kitchen mixer, but separate push buttons provide kettle-hot water on faucet.

# TECHNOLOGY YOU CAN TRUST

Designed down to the last detail with a view to convenience, sustainability and safety, GROHE Red presents a range of intelligent and indispensible features.

### **GROHE RED TITANIUM BOILER**

All boilers in our GROHE Red collection are made from titanium. Unlike stainless steel and copper, two metals traditionally used for boilers, titanium is highly resistant to corrosion and limescale build-up – ensuring perfect performance over a lifetime. It also guarantees that your water is free of any metallic taste.