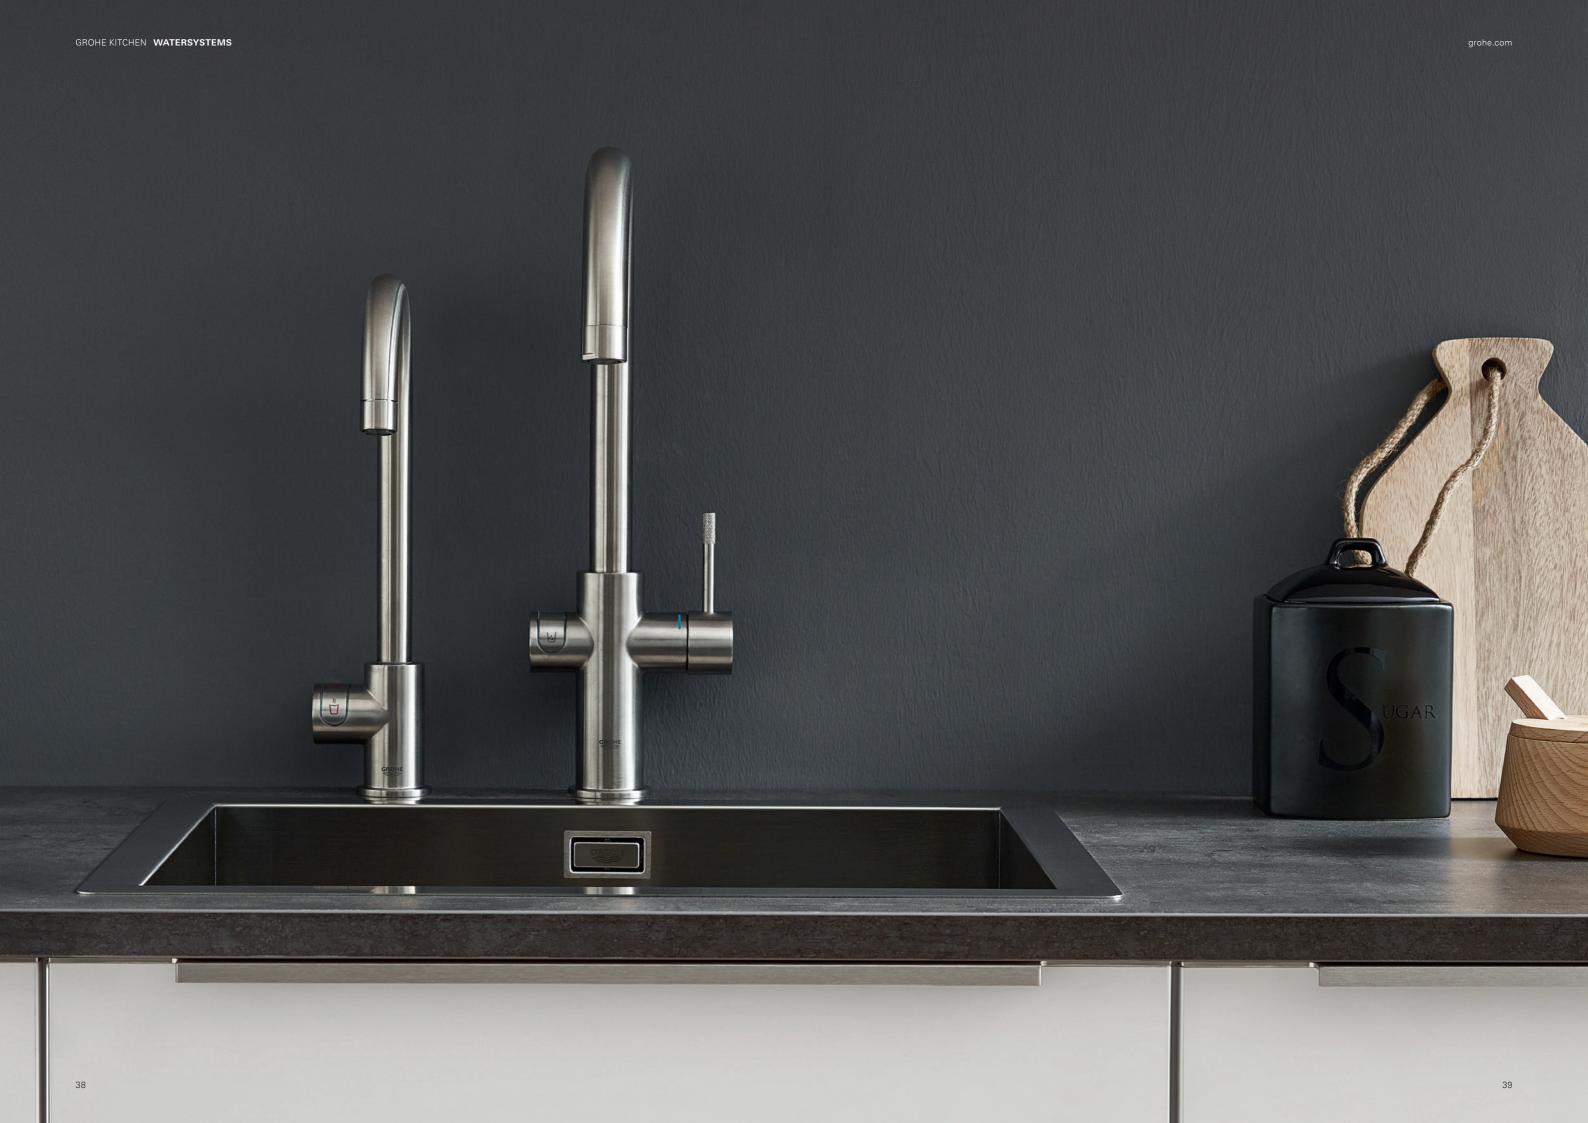

# GROHE WATERSYSTEMS

Water is the source of life, fresh, free-flowing and essential. Our range of watersystems offers a tailored drinking experience of purity and convenience that will turn water into a source of health and enjoyment in your home.

# GROHE **BLUE**

Enjoy the benefits of fresh filtered water wherever you are. In the comprehensive GROHE Blue range you'll find models designed for every situation – get filtered, still or sparkling water on faucet in your own kitchen or select a model ideal for office and professional use. Just need filtered water in your kitchen? Then our entry-level faucet is the perfect choice. All versions of GROHE Blue come with the same sleek modern design values, intuitive operation and convenience built in.