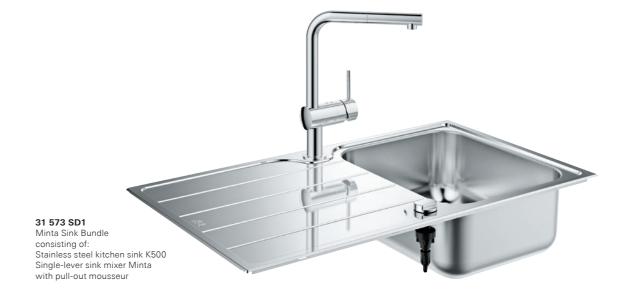

31 570 SD0 Concetto Sink Bundle consisting of: Stainless steel kitchen sink K400 Single-lever sink mixer Concetto with pull-out mousseur

31 587 SD0 K400 Stainless steel kitchen sink with 2 bowls and reversible drainer