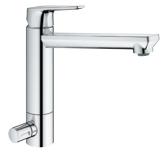

# GROHE **EUROSMART COSMOPOLITAN**

Simplicity is at the heart of good design and functionality. That's why GROHE's Eurosmart Cosmopolitan range focuses on the essentials to create a collection with durable details and architectural edge.

Put ergonomics and architectural lines center-stage in your kitchen with Eurosmart Cosmopolitan. With this range simplicity doesn't mean lack of choice – from the three height options to the user-friendly swivel spout or an extractable mousseur spray you'll find a solution to suit you and your own contemporary kitchen.

32 843 002 Sink mixer high spout

31 180 000 for open water heater

31 481 001 Sink mixer high spout with pull-out dual spray

30 193 000

Sink mixer medium spout