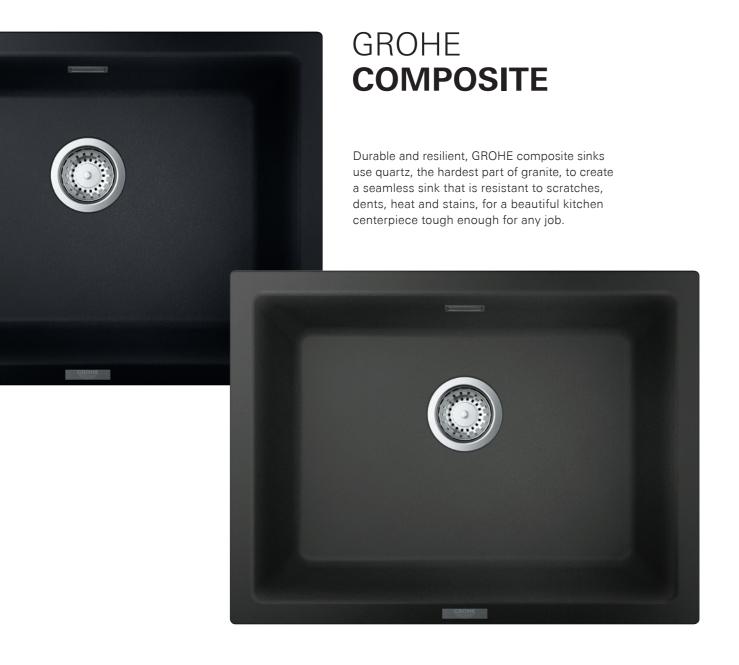

# **GROHE COMPOSITE SINKS**

# INNOVATIVE FEATURES, FINISHES AND MOUNTING TYPES

Customize your kitchen space by choosing the ideal GROHE sink for you. Our K-series range of composite sinks covers every size, configuration and price point, so you're sure to find your perfect fit. The range includes round and square models in two different colors – Granite Black and Granite Grey. Select from 1, 1.5 or 2 bowl models, with or without and integrated drainer, with dimensions suited to kitchens from the spacious to the compact. Plus choose between a neat top-mounted model or a sleek, minimalist under-mounted version which sits under the worktop.

# QUARTZ COMPOSITE

Your sink can cope with the daily demands of even the busiest kitchen thanks to our innovative composite material. Using 76 % quartz – the hardest part of granite – mixed with acrylic resin, GROHE composite sinks are the toughest around. This hardened composite material is resistant to scratches, dents, stains, cracks and heat up to 280 °C. The smooth surface is easy to clean and 100 % food safe for total peace of mind.