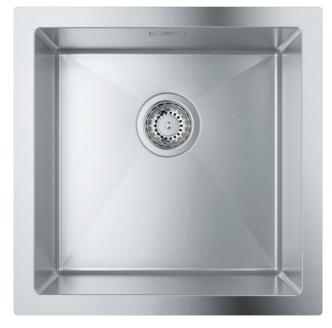

# **GROHE** STAINLESS STEEL **K1000 SERIES**

A superior sink designed for the demands of contemporary kitchens, the K1000 features a welded design with a diamond-shaped bottom, as well as a generous draining area. Its architectural style is matched by useful features like an included siphon and automatic waste fitting. It can be flush-mounted or built-in.

**31 581 SD1** K1000 Stainless steel kitchen sink

31 582 SD1 K1000 Stainless steel kitchen sink

GROHE KITCHEN KITCHEN SINKS STAINLESS STEEL SINKS K800 SERIES grohe.com