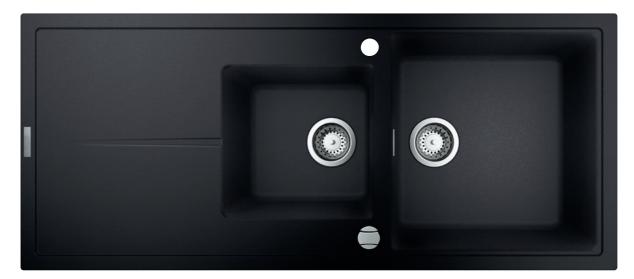

# **GROHE** STAINLESS STEEL **K800 SERIES**

Select a premium sink for your kitchen, in terms of both design and durability, with the K800. Select from 1 or 2 bowls, flush-mounted or built-in, and enjoy the added benefits of its space-saving siphon and automatic waste fitting with stylish waste basket cover.

31 583 SD1 Stainless steel kitchen sink

31 585 SD1 K800 Stainless steel kitchen sink with 2 bowls

31 584 SD1 K800 Stainless steel kitchen sink with 1 bowl

31 586 SD1 K800 Stainless steel kitchen sink with 1 bowl