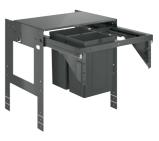

# GROHE WASTE SYSTEMS

### **KITCHEN WASTE: SORTED**

Streamline your kitchen with a GROHE waste system. As our awareness of waste and recycling grows, get your kitchen organized and say goodbye to your cumbersome freestanding bin. Instead a GROHE waste system fits neatly in the unit under your sink, sliding out effortlessly when you open the door. The waste system is available in models with one or two capacious waste compartments, and for base units of 60 cm and 90 cm, and can be installed alongside a GROHE watersystem. Free up floor space and enhance convenience with GROHE's new waste system.

**40 855 000**Extractible waste system, 30 cm, 2 x 15 liter waste bins, swing door, floor erection

40 980 000 Extractible waste system, 60 cm cabinet, 29 liter waste bin

40 981 000 Extractible waste system, 60 cm cabinet, 2 x 8 liter waste bins

40 984 000 Retro-fit for extractible

40 982 000 Extractible waste system, 90 cm cabinet, 29 + 11 liter waste bins

40 983 000 Extractible waste system, 90 cm cabinet, 2 x 8 + 11 liter waste bins

GROHE KITCHEN WATERSYSTEMS WASTE SYSTEMS