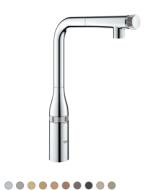

### **GROHE SMARTCONTROL**

Juggling kitchen tasks? Feel like you never have enough hands? The new SmartControl feature is here to make life easier. Instead of grappling with a lever it lets you switch the water flow on and off with just the touch of a button - meaning you even use your elbow or wrist. Turn the button to control volume with ease, from an eco-flow to a powerful jet. To adjust the water temperature, turn the valve at the body gently to the left or right. The pull-out mousseur head gives you great flexibility for rinsing the sink or prepping veg. Available on three faucet designs and in 11 desirable finishes, this innovation creates a sleek and streamlined silhouette and puts precise control at your fingertips.

31 615 000 with pull-out mousseur

31 593 002 with pull-out mousseur

31 613 000 Minta SmartControl with pull-out mousseur

000/002 | StarLight Chrome
 DC0/DC2 | SuperSteel
 DR0 | Warm Sunset
 DA0 | Warm Sunset
 DL0 | Brushed Warm Sunset
 AL0 | Brushed Hard Graphite
 EN0 | Brushed Nickel
 EN0 | Brushed Nickel