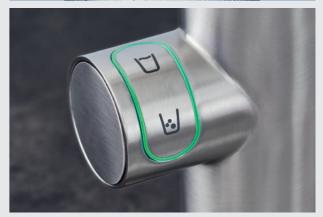

### STILL, MEDIUM & SPARKLING WATER FROM ONE SOURCE

Still waters run deep. If you prefer your water cool and still, nothing could be simpler: just push the top button. The LED lights up blue and your glass fills with pure refreshment.

Sparkling water, alive with bubbles. If that's your idea of thirst-quenching heaven, just press the lower button the LED lights up green - for your perfect glass of water.

Sparkling – but not too much? More of a medium sparkling? Coming right up. Press both buttons in sequence the LED lights up turquoise - to produce a finely pearled stream of water.