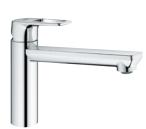

# GROHE **EUROSMART**

Create a kitchen that the whole family can take pleasure in with the new GROHE Eurosmart. Effortless control, unrivalled performance and temperature-safe operation combine in a sleek contemporary design. The solid cylindrical body, the elegant curve of the spout – the new Eurosmart range looks great while offering huge versatility. In a variety of two heights, with a useful swivel spout and the option of our water-saving GROHE EcoJoy feature or the energy-saving cold-start cartridge GROHE SilkMove ES, Eurosmart is bound to fit in with your busy family kitchen.

Take your kitchen to the next level with the Eurosmart pull-out kitchen faucet. Equipped with the basic features of Eurosmart and adding a functional pull-out dual spray, Eurosmart pull-out will help you do your daily kitchen tasks with just tip of your finger. The pull-out dual spray gives you a greater operating radius of the faucet while offering easy switching between two sprays. The EasyDock mechanism guarantees easy retraction and smooth docking for your spray head, every time. Eurosmart pull-out comes with a shiny chrome surface or a matt SuperSteel finish to fit your kitchen perfectly.

GROHE KITCHEN PERFORMANCE LINES EUROSMART

MODERN
SHAPE & SMART
TECHNOLOGY

**GROHE cartridge with integrated temperature limiter.** Can be individually set to the desired maximum water temperature.

33 281 002 Sink mixer low spout