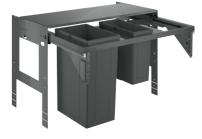

# GROHE WASTE SYSTEMS

### **KITCHEN WASTE: SORTED**

Streamline your kitchen with a GROHE waste system. As our awareness of waste and recycling grows, get your kitchen organized and say goodbye to your cumbersome freestanding bin. Instead a GROHE waste system fits neatly in the unit under your sink, sliding out effortlessly when you open the door. The waste system is available in models with one or two capacious waste compartments, and for base units of 60 cm and 90 cm, and can be installed alongside a GROHE watersystem. Free up floor space and enhance convenience with GROHE's new waste system.

**40 855 000**Extractible waste system, 30 cm, 2 x 15 liter waste bins, swing door, floor erection

40 980 000 Extractible waste system, 60 cm cabinet, 29 liter waste bin

40 981 000 Extractible waste system, 60 cm cabinet, 2 x 8 liter waste bins

40 984 000 Retro-fit for extractible

40 982 000 Extractible waste system, 90 cm cabinet, 29 + 11 liter waste bins

40 983 000 Extractible waste system, 90 cm cabinet, 2 x 8 + 11 liter waste bins

GROHE KITCHEN WATERSYSTEMS WASTE SYSTEMS