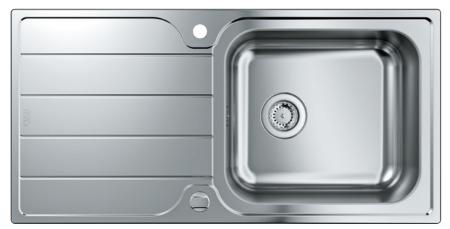

### **GROHE EURODISC COSMOPOLITAN**

Proving that intensely practical design can work in balance with attractive, modern styling, Eurodisc Cosmopolitan has been created to be the perfect solution for any kitchen setting. You'll love the variety on offer, making for easy installation and even easier use, while a tapering spout and slightly angled lever add to the sleek effect.

33 770 002 Sink mixer medium spout

Sink mixer medium spout with pull-out dual spray

grohe.com