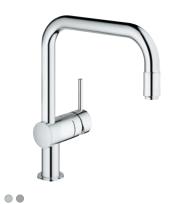

### **GROHE SMARTCONTROL**

Juggling kitchen tasks? Feel like you never have enough hands? The new SmartControl feature is here to make life easier. Instead of grappling with a lever it lets you switch the water flow on and off with just the touch of a button - meaning you even use your elbow or wrist. Turn the button to control volume with ease, from an eco-flow to a powerful jet. To adjust the water temperature, turn the valve at the body gently to the left or right. The pull-out mousseur head gives you great flexibility for rinsing the sink or prepping veg. Available on three faucet designs and in 11 desirable finishes, this innovation creates a sleek and streamlined silhouette and puts precise control at your fingertips.

31 615 000 with pull-out mousseur

31 593 002 with pull-out mousseur

31 613 000 Minta SmartControl with pull-out mousseur

000/002 | StarLight Chrome
 DC0/DC2 | SuperSteel
 DR0 | Warm Sunset
 DA0 | Warm Sunset
 DL0 | Brushed Warm Sunset
 AL0 | Brushed Hard Graphite
 EN0 | Brushed Nickel
 EN0 | Brushed Nickel