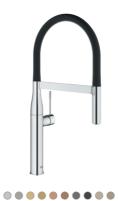

### THE COLORFUL WORLD OF **ESSENCE PROFESSIONAL**

Enhance your kitchen's performance with the sleek, architectural Essence Professional faucet, designed to bring professional features and convenience to your scheme. From the 360 degree turnable spring arm to the effortless EasyDock M magnetic system for the dual-spray metal head, every detail has been designed with ease of use in mind. Featuring GrohFlexx technology, the hygienic santoprene hose is not only easy-to-clean but also comes in a choice of 10 color finishes to harmonise with any kitchen.

30 294 000 Professional sink mixer with dual spray

Color options:

© 000 | StarLight Chrome
© DC0 | SuperSteel

© GN0 | Brushed Cool Sunrise
© DL0 | Brushed Warm Sunset
© DL0 | Brushed Warm Sunset
© A00 | Hard Graphite
© BE0 | Polished Nickel
© EN0 | Brushed Nickel

Combine your Essence Professional with a choice

of 10 hose color finishes to make it the perfect fit for your kitchen.

 Color options (hose): Order an Essence Professional and add a hose in the color of your choice (30 321 + color code)