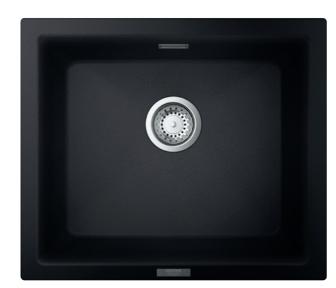

GROHE KITCHEN SINKS COMPOSITE SINKS K700 UNDERMOUNT SERIES

 $\bullet \bullet$ 

31 653 AP0 K700 Undermount Composite kitchen sink with 1 bowl

 $\bullet \bullet$ 

31 654 AP0 K700 Undermount Composite kitchen sink with 1 bowl

••

31 655 AP0 K700 Undermount Composite kitchen sink with 1 bowl

Color options:

AT0 | Granite Grey