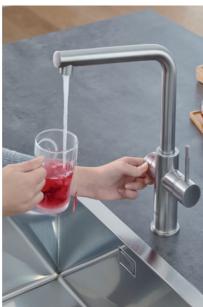

# THE NEW HOT SPOT IN YOUR KITCHEN

Never wait for the kettle to boil again. With the innovative GROHE Red system you can fill anything, from a mug to a large pot, with kettle-hot water in an instant – and all direct from your kitchen faucet. With GROHE Red you still have your standard kitchen mixer, but separate push buttons provide kettle-hot water on faucet.

# NO MORE WAITING

Kettle-hot water is always available at the push of a button, so waiting for the kettle or pot to boil is a thing of the past.

### **KETTLE-HOT WATER ON FAUCET**

How many times a day do you fill and boil the kettle? From the first cup of tea in the morning to a late night pasta dinner, we boil up water countless times, often heating far more than we need. With GROHE Red you have water heated to 100 °C ready when you want it. It's convenient and saves water and time.