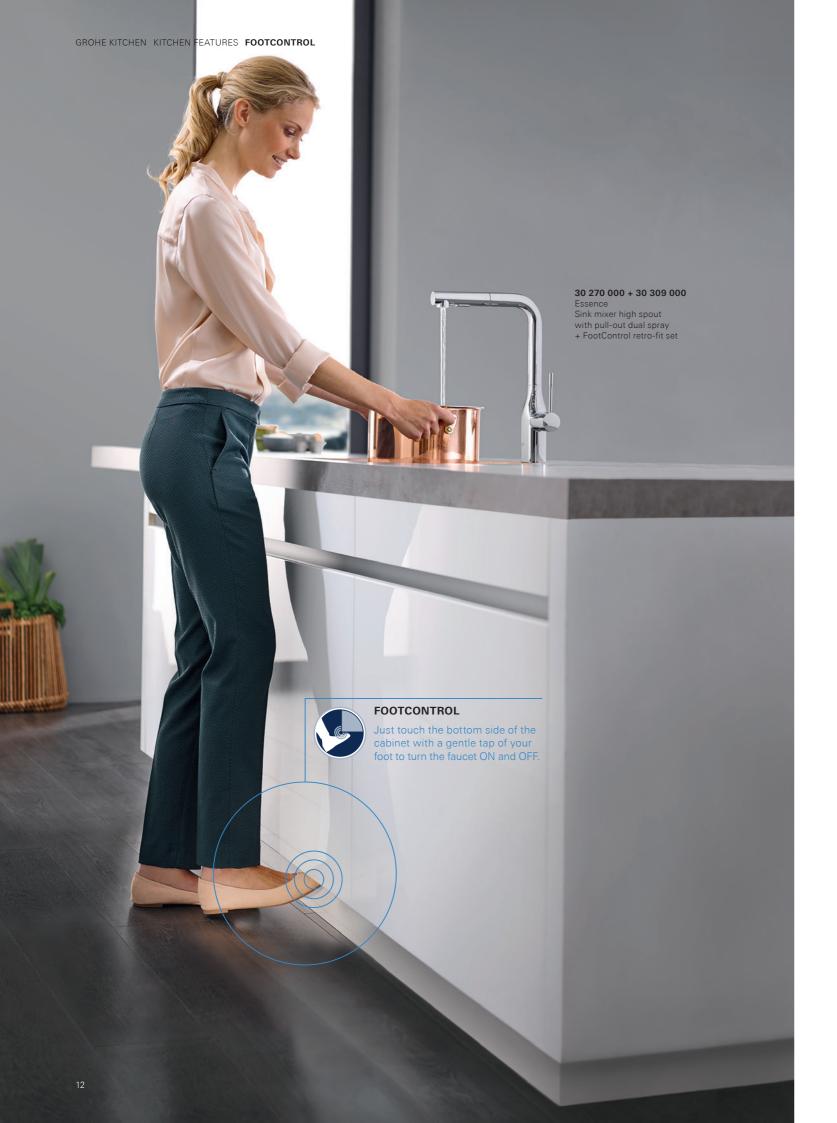

# GROHE **FOOTCONTROL**

For kitchens where time is of the essence and convenience is a must, why not go hands-free? GROHE's new FootControl faucets can be turned On and Off with a gentle tap of your foot on the base unit, leaving your hands free and your faucet spotless at all times. Three of our most popular faucets come with this innovative FootControl technology, or you can retro-fit the feature to any GROHE pull-out kitchen faucet. To say goodbye to germs, mess and hassle, simply tap your feet!

#### FOOTCONTROL

Just touch the bottom side of the cabinet with a gentle tap of your foot to turn the faucet ON and OFF.