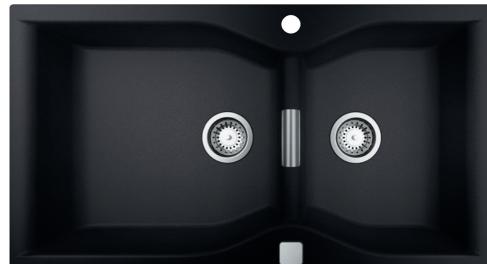

# GROHE COMPOSITE **K500 SERIES**

Combine durability with spacious proportions and streamlined looks with the K500 series of composite sinks. This flexible collection features 1, 1.5 and 2 bowl options, with integrated drainers available on some models. For an architectural look select an under-mounted design or fit the more conventional top-mounted models. K500 series sinks are available with automatic waste fitting and optional push-to open technology.

GROHE KITCHEN KITCHEN SINKS COMPOSITE SINKS K500 SERIES grohe.com

31 644 AP0 K500 Composite kitchen sink with 1 bowl and reversible drainer

31 646 AP0 K500 Composite kitchen sink with 1.5 bowls and reversible drainer