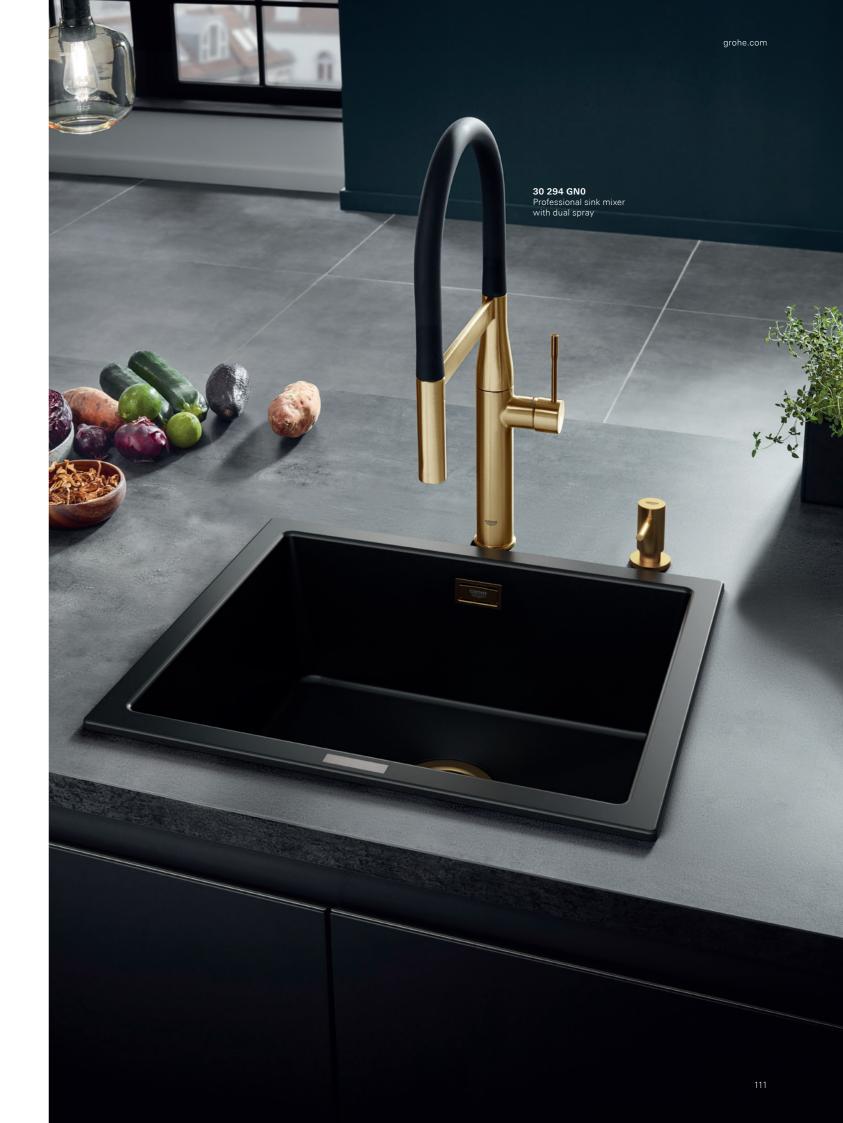

### THE COLORFUL WORLD OF **ESSENCE PROFESSIONAL**

Enhance your kitchen's performance with the sleek, architectural Essence Professional faucet, designed to bring professional features and convenience to your scheme. From the 360 degree turnable spring arm to the effortless EasyDock M magnetic system for the dual-spray metal head, every detail has been designed with ease of use in mind. Featuring GrohFlexx technology, the hygienic santoprene hose is not only easy-to-clean but also comes in a choice of 10 color finishes to harmonise with any kitchen.

30 294 000 Professional sink mixer with dual spray

Color options:

© 000 | StarLight Chrome
© DC0 | SuperSteel

© GN0 | Brushed Cool Sunrise
© DL0 | Brushed Warm Sunset
© DL0 | Brushed Warm Sunset
© A00 | Hard Graphite
© BE0 | Polished Nickel
© EN0 | Brushed Nickel