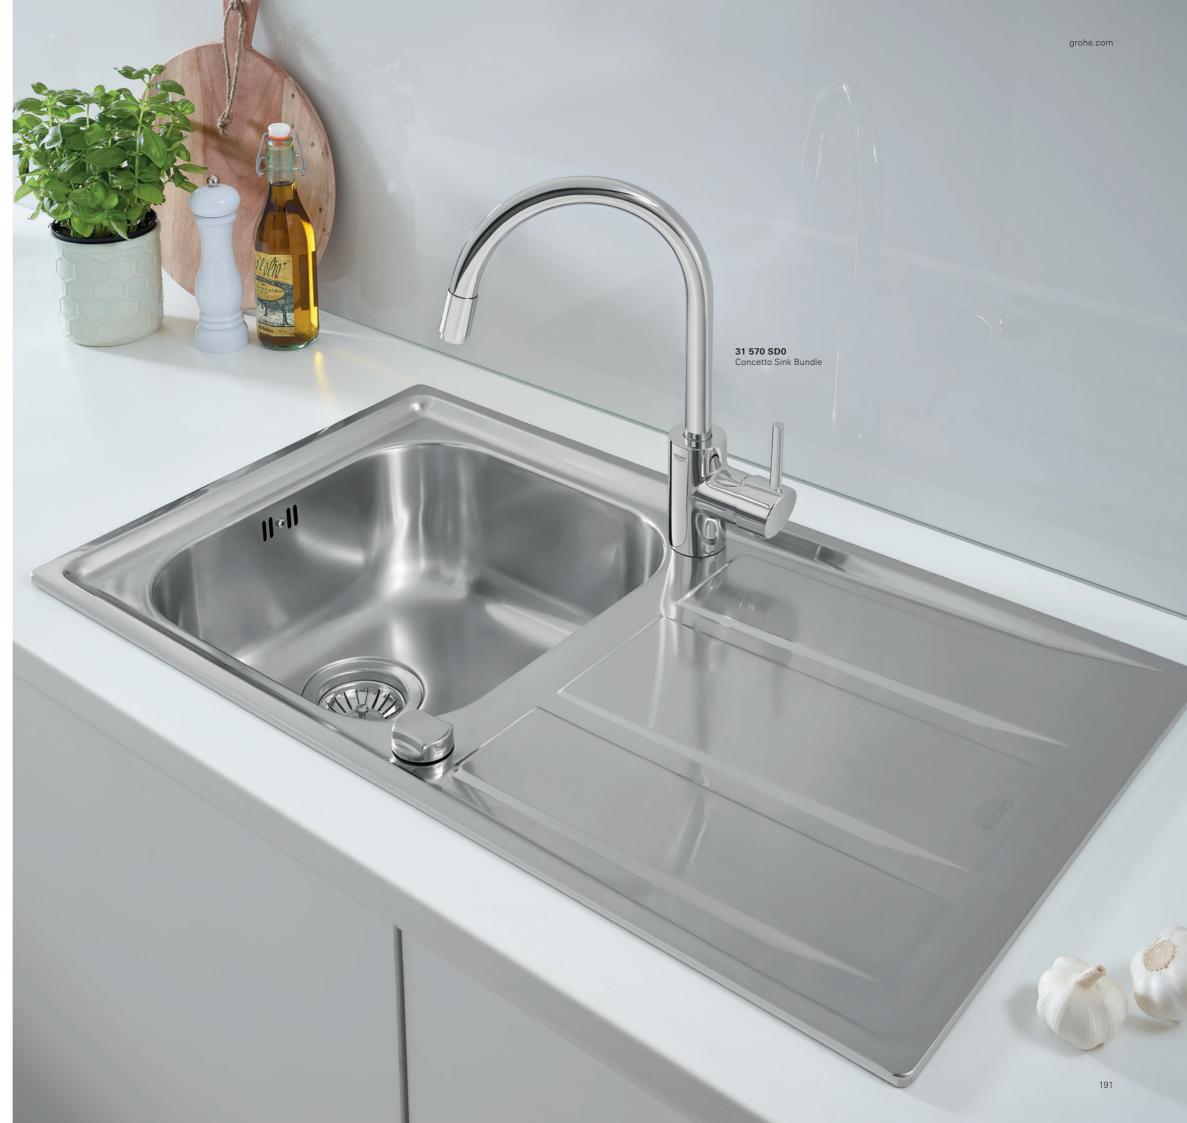

31 570 SD0 Concetto Sink Bundle consisting of: Stainless steel kitchen sink K400 Single-lever sink mixer Concetto with pull-out mousseur

31 587 SD0 K400 Stainless steel kitchen sink with 2 bowls and reversible drainer