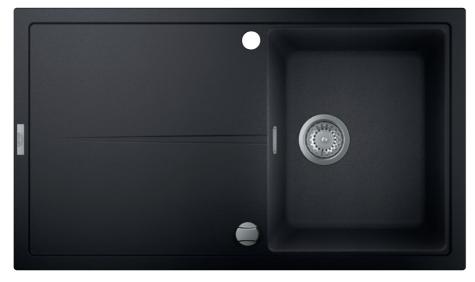

# GROHE STAINLESS STEEL **K700 SERIES**

Perfect for modern, minimalist kitchens, the K700 cubistic sink offers a deeper, larger bowl with radiant edges and a diamond-shaped bottom. Ideal for larger kitchens, the sink is available for standard built-in installation or flush-mounting and three different sizes.

grohe.com GROHE KITCHEN KITCHEN SINKS STAINLESS STEEL SINKS K700 SERIES

31 726 SD0 K700 Stainless steel kitchen sink with 1 bowl

31 578 SD1 K700 Stainless steel kitchen sink with 1 bowl

31 580 SD1 K700 Stainless steel kitchen sink with 1 bowl