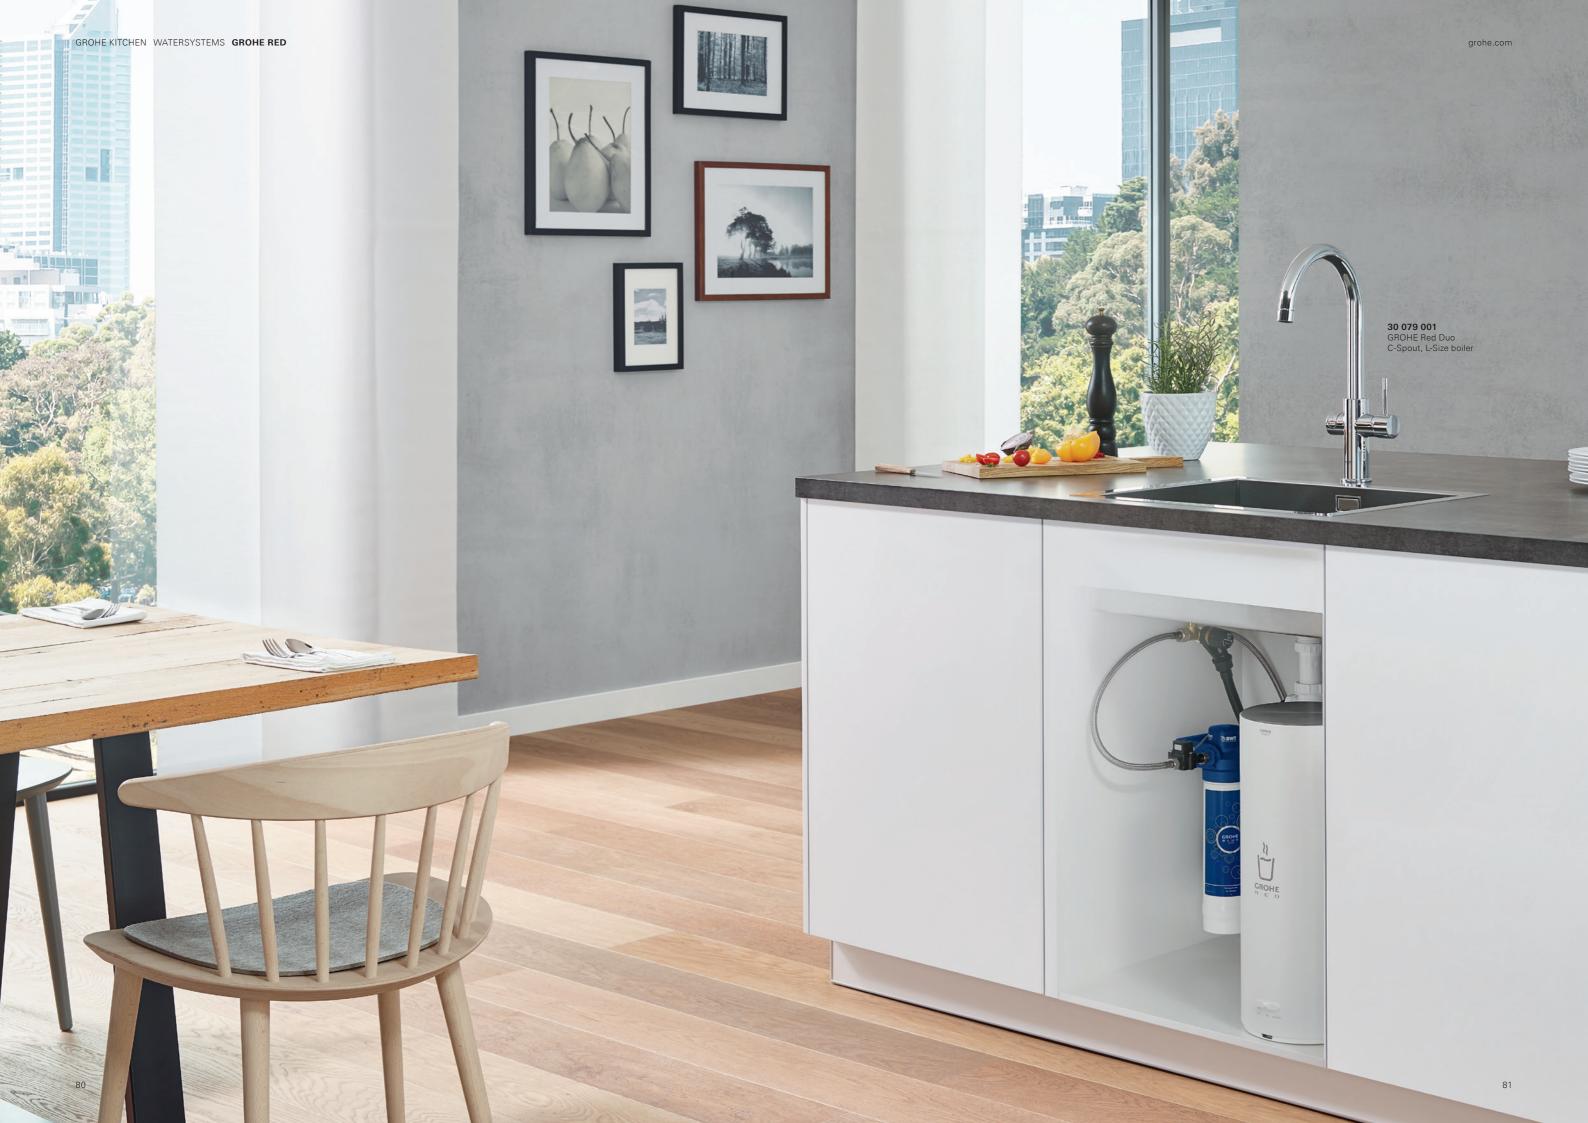

# GROHE **RED**

# THE NEW HOT SPOT IN YOUR KITCHEN

Never wait for the kettle to boil again. With the innovative GROHE Red system you can fill anything, from a mug to a large pot, with kettle-hot water in an instant – and all direct from your kitchen faucet. With GROHE Red you still have your standard kitchen mixer, but separate push buttons provide kettle-hot water on faucet.

### **DECLUTTER YOUR KITCHEN**

What busy kitchen doesn't need more worktop space? With GROHE Red you can clear the clutter of your kettle from the worktop and get both hot and cold mixed water plus kettle-hot water, all from the same faucet. The system's compact boiler is designed to fit discreetly below the sink, leaving you more counter space and a cleaner, clearer-looking kitchen.