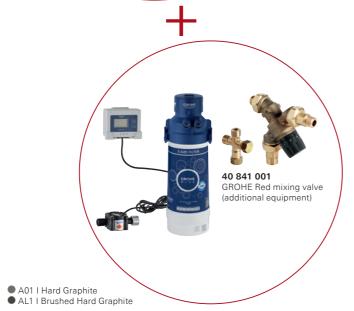

### **GROHE RED TITANIUM BOILER**

All boilers in our GROHE Red collection are made from titanium. Unlike stainless steel and copper, two metals traditionally used for boilers, titanium is highly resistant to corrosion and limescale build-up – ensuring perfect performance over a lifetime. It also guarantees that your water is free of any metallic taste.

# GROHE R E D

**GROHE Red boiler\*** are cost and energy efficient – their improved design and insulation mean they achieve an A rating for their efficiency.

Going on holiday? Then simply switch the boiler to holiday mode, making sure any water is only heated to 60 °C for further energy savings.

\* GROHE Red boiler M-Size: Energy efficiency class A, heat losses max. 14 Wh GROHE Red boiler L-Size: Energy efficiency class A, heat losses max. 15,9 Wh

What is more, the titanium used to make the water tank means an incredibly durable boiler that won't corrode.

### **EACH GROHE RED CONTAINS:** BOILER (M- OR L-SIZE) & FILTERSET

**30 079 001** GROHE Red Duo C-Spout, L-Size boiler

00000

30 083 001

GROHE Red Duo C-Spout, M-Size boiler

**30 080 001** GROHE Red Mono C-Spout, L-Size boiler

**30 085 001** GROHE Red Mono C-Spout, M-Size boiler

Color options:

○ 001 | StarLight Chrome

○ DC1 | SuperSteel