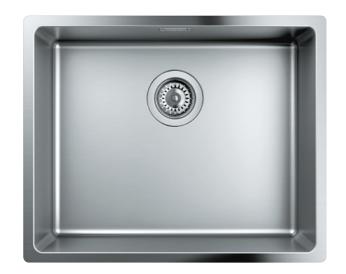

# **GROHE** STAINLESS STEEL **K1000 SERIES**

A superior sink designed for the demands of contemporary kitchens, the K1000 features a welded design with a diamond-shaped bottom, as well as a generous draining area. Its architectural style is matched by useful features like an included siphon and automatic waste fitting. It can be flush-mounted or built-in.

**31 581 SD1** K1000 Stainless steel kitchen sink

31 582 SD1 K1000 Stainless steel kitchen sink

GROHE KITCHEN KITCHEN SINKS STAINLESS STEEL SINKS K800 SERIES grohe.com