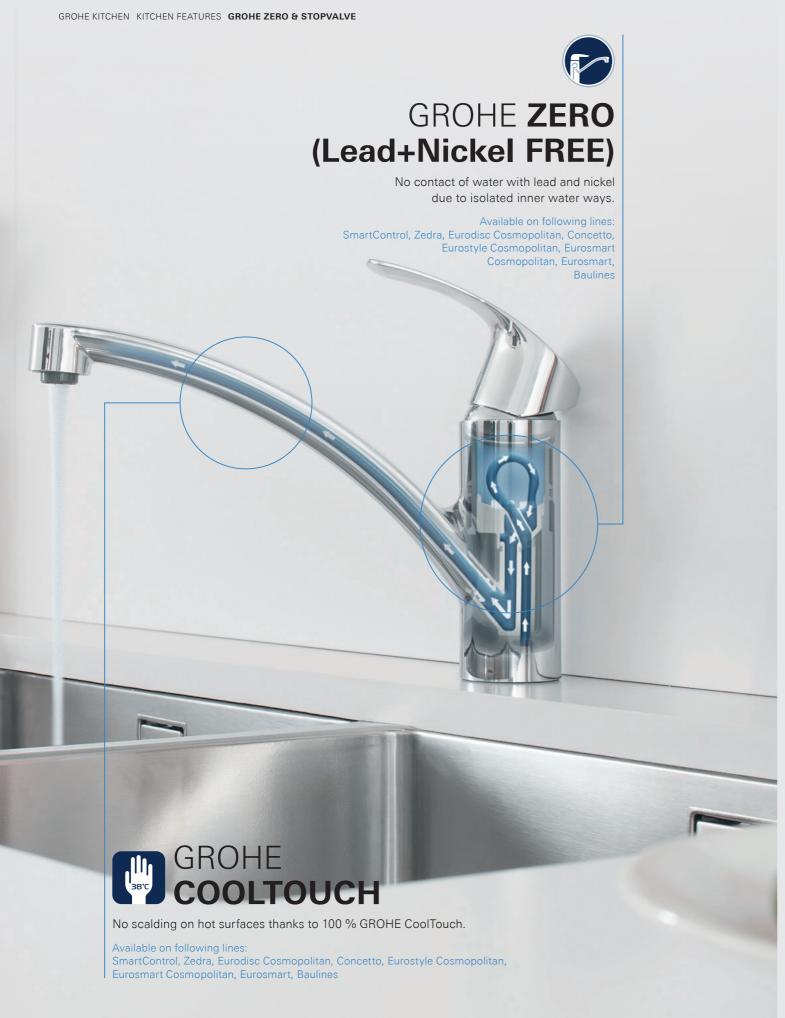

#### ZERO (Lead+Nickel Free)

No contact of water with lead and nickel due to isolated inner water ways.

### **GROHE COOLTOUCH**

No scalding on hot surfaces thanks to 100 % GROHE CoolTouch.

Made-to-last surfaces ranging from precious