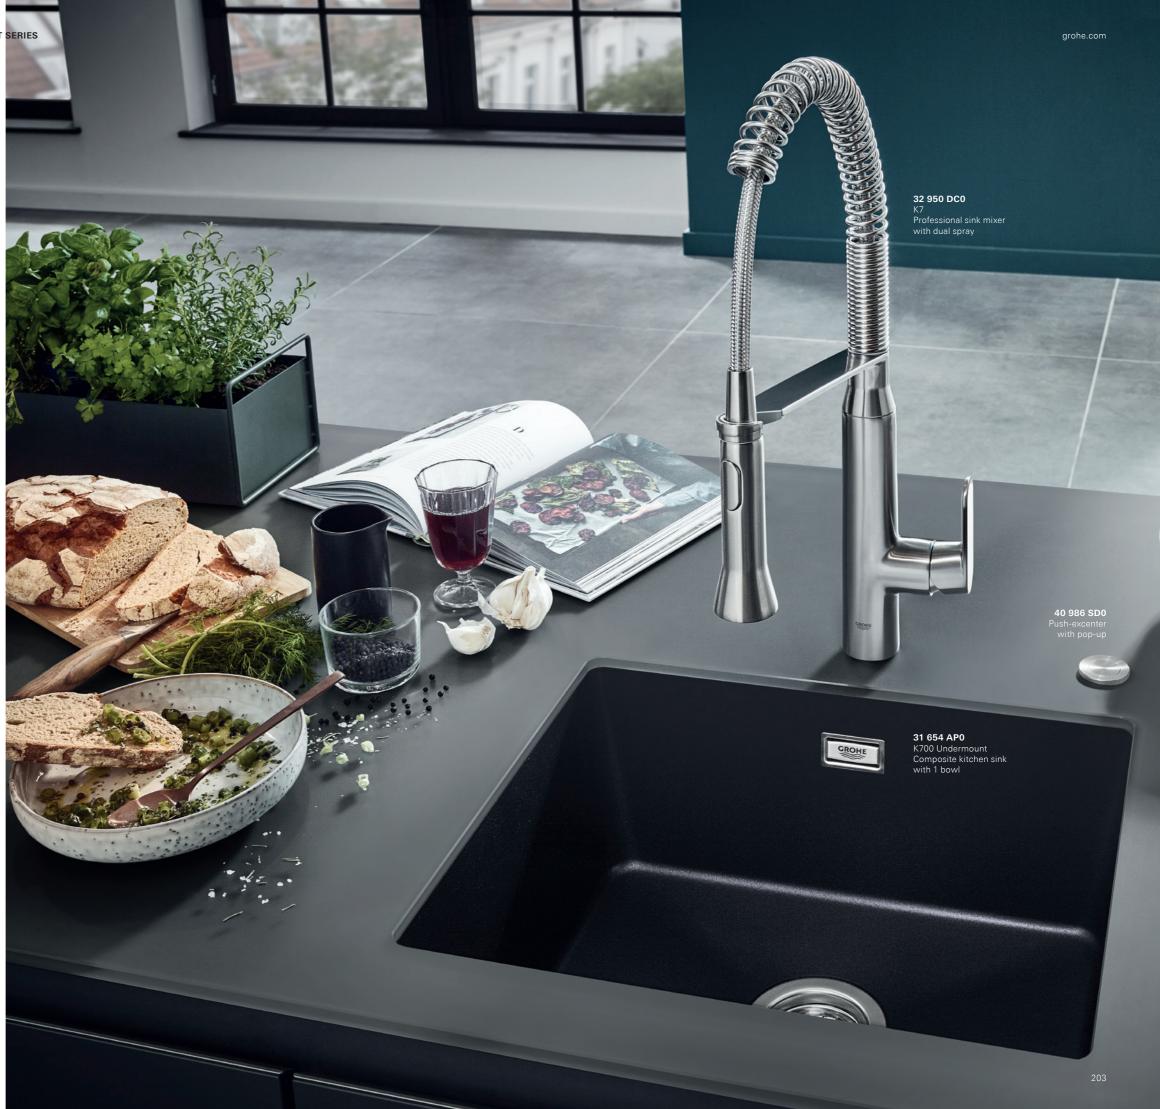

# GROHE **K7**

Sleek and striking, the K7 range offers a professional-style kitchen faucet in two spout heights, featuring a 360° turnable spring arm for maximum flexibility and a solid metal spray which allows for easy switching between mousseur and spray function. The K7 range also offers a swivel spout and variants with extractable dual spray and side sprays which guarantee the highest performance levels as well as stunning design. The K7 collection offers the ultimate flexibility for kitchens where performance really matters.

31 379 000 Professional sink mixer

32 950 000 Professional sink mixer

**32 175 000** Sink mixer

**32 176 000** Sink mixer with pull-out dual spray

Color options:

000 | StarLight Chrome

DC0 | SuperSteel

# GROHE OPENWATERHEATER

In kitchens that are a long way from the central hot water supply, small boilers directly under the sink are really common. In these specific cases a special kitchen mixer is required. Hot water can run immediately and this solution offers you the perfect flow in combination with open water heaters.

#### STOPVALVE

Includes a dishwasher shut-off valve on the faucet body.