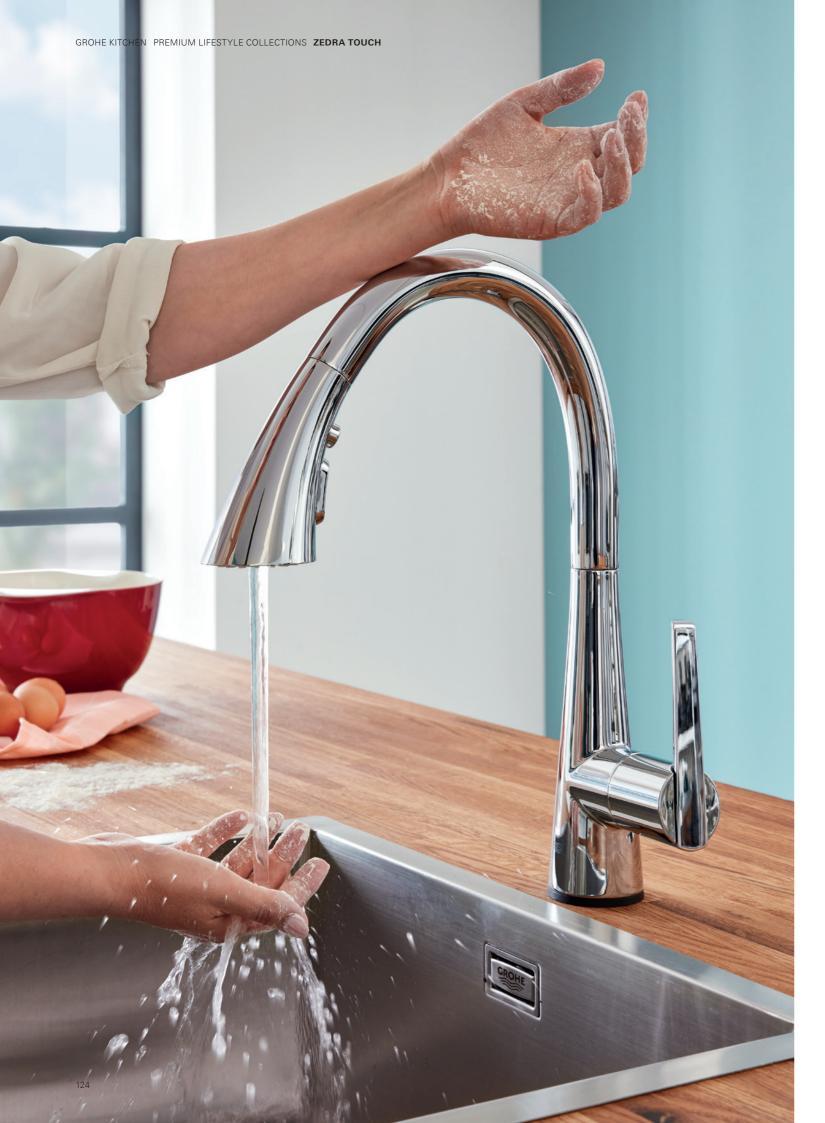

# GROHE **ZEDRA TOUCH**

Put the sweeping, sensual power of water at the center of your kitchen with the Zedra Touch. Zedra's distinctive fluted swivel spout and beautifully tactile lever combine ergonomic design with visual flair. The addition of GROHE's EasyTouch technology enables you to also control the water flow with just one touch. Choose your Touch function in the standard-version with an integrated mixing unit or upgrade with an under-sink Grohtherm Micro thermostat for perfectly controlled warm water and no danger of scalding.

Electronic sink mixer with pull-out dual spray

Color options:

002 | StarLight Chrome

DC2 | SuperSteel