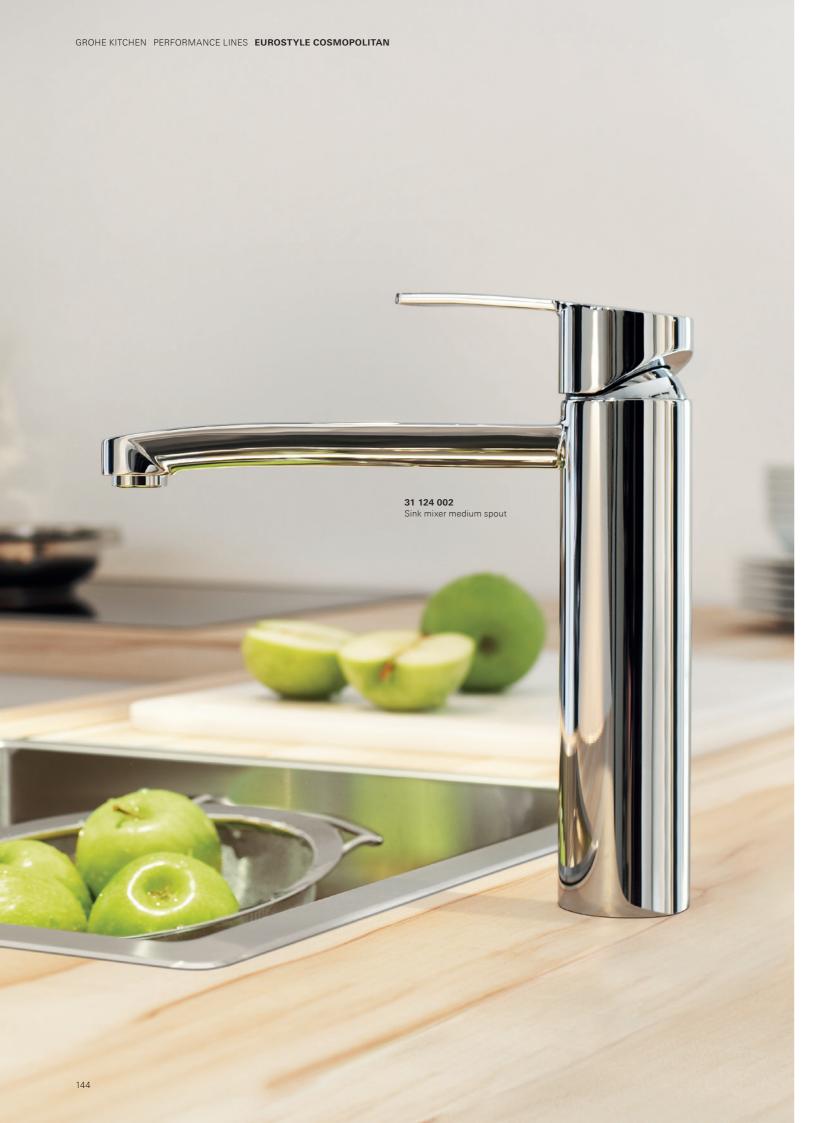

# GROHE **EUROSTYLE COSMOPOLITAN**

Great design and great performance are at your fingertips with the Eurostyle Cosmopolitan range. From the appealing lozenge-shape of the lever to a choice of dynamic spout shapes, Eurostyle Cosmopolitan has a solution for every type of kitchen environment.

31 124 002 Sink mixer medium spout

**31 159 002** for pre-window

33 977 002 Sink mixer low spout

33 984 002 for open water heater