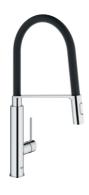

### THE COLORFUL WORLD OF **ESSENCE PROFESSIONAL**

Enhance your kitchen's performance with the sleek, architectural Essence Professional faucet, designed to bring professional features and convenience to your scheme. From the 360 degree turnable spring arm to the effortless EasyDock M magnetic system for the dual-spray metal head, every detail has been designed with ease of use in mind. Featuring GrohFlexx technology, the hygienic santoprene hose is not only easy-to-clean but also comes in a choice of 10 color finishes to harmonise with any kitchen.

30 294 000 Professional sink mixer with dual spray

Color options:

© 000 | StarLight Chrome
© DC0 | SuperSteel

© GN0 | Brushed Cool Sunrise
© DL0 | Brushed Warm Sunset
© DL0 | Brushed Warm Sunset
© A00 | Hard Graphite
© BE0 | Polished Nickel
© EN0 | Brushed Nickel

Combine your Essence Professional with a choice

of 10 hose color finishes to make it the perfect fit for your kitchen.

 Color options (hose): Order an Essence Professional and add a hose in the color of your choice (30 321 + color code)

 ● MW0 | Sheer Marble
 ● XC0 | Dark Grey
 ● YF0 | Yellow
 ● YR0 | Orange
 ● DG0 | Red

 ● DP0 | Pink
 ● DU0 | Purple
 ● GE0 | Green
 ● TY0 | Blue
 ● HG0 | Dark Brown