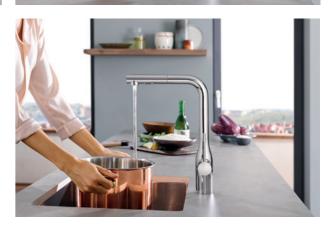

# GROHE **FOOTCONTROL**

For kitchens where time is of the essence and convenience is a must, why not go hands-free? GROHE's new FootControl faucets can be turned On and Off with a gentle tap of your foot on the base unit, leaving your hands free and your faucet spotless at all times. Three of our most popular faucets come with this innovative FootControl technology, or you can retro-fit the feature to any GROHE pull-out kitchen faucet. To say goodbye to germs, mess and hassle, simply tap your feet!

# GROHE **EASYTOUCH**

Kitchens are hands-on places, where multi-tasking is a must. Why not make life easier for yourself with a GROHE touch-activated faucet? We've developed a choice of two innovative solutions that let you control the flow of water without using your hands, making your kitchen more hygienic, convenient and instinctive to use. GROHE faucets can be activated with a simple touch of the wrist or elbow. Leave your hands free and keep your faucet sparkling clean. Change the way you control your kitchen with just a single touch.

The kitchen is the heart of your life at home – and let's face it, sometimes life gets messy. With GROHE's innovative EasyTouch faucets sticky fingers won't slow you down and cross-contamination is a thing of the past. Hidden GROHE technology lets you start and stop the flow of water with a single tap of your arm, wrist or the back of your hand, anywhere on the spout. No more greasy fingerprints or struggling to turn a lever with your elbow.