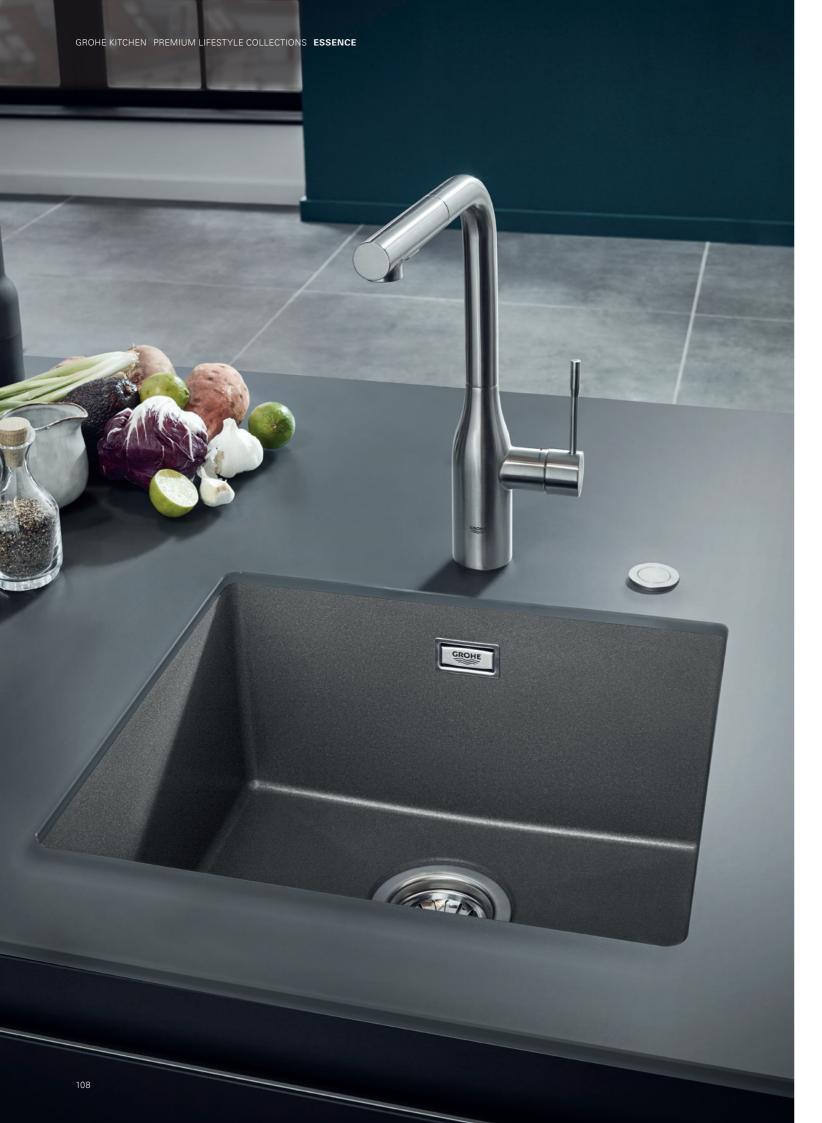

# GROHE **ESSENCE**

Choose between two models, one with swivel spout and one with a solid metal pull-out spray, which offers easy switching between mousseur and spray. Add in a choice of two greatlooking and durable finishes and you'll see that great design doesn't have to mean compromise on functionality.

30 270 000 Sink mixer high spout with pull-out dual spray

30 269 000 Sink mixer high spout