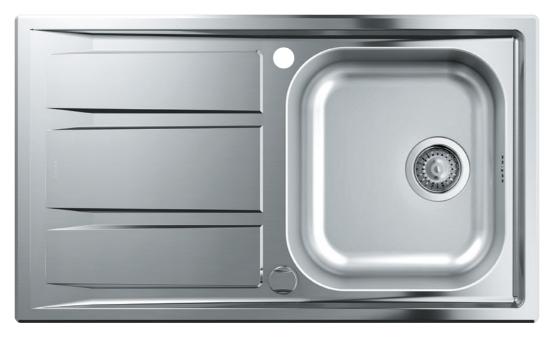

# GROHE STAINLESS STEEL **K200 SERIES**

Versatile design that is a perfect fit for every home, K200 sinks are a durable, practical option for busy kitchens. With a 1 or 1.5 bowl, this model is a flexible, functional entry-level option suitable for any kitchen style. It is also available in a square model with rounded edges, and a round version.

GROHE KITCHEN KITCHEN SINKS STAINLESS STEEL SINKS K200 SERIES grohe.com

31 552 SD1

K200 Stainless steel kitchen sink with 1 bowl and reversible drainer

31 564 SD1

K200 Stainless steel kitchen sink with 1.5 bowls and reversible drainer