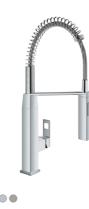

### PROFESSIONAL-SPRAY

Features a 360° spring arm and easy switching between the spray and mousseur.

### THE COLORFUL WORLD OF **ESSENCE PROFESSIONAL**

Enhance your kitchen's performance with the sleek, architectural Essence Professional faucet, designed to bring professional features and convenience to your scheme. From the 360 degree turnable spring arm to the effortless EasyDock M magnetic system for the dual-spray metal head, every detail has been designed with ease of use in mind. Featuring GrohFlexx technology, the hygienic santoprene hose is not only easy-to-clean but also comes in a choice of 10 color finishes to harmonise with any kitchen.

30 294 000 Professional sink mixer with dual spray

Color options:

© 000 | StarLight Chrome
© DC0 | SuperSteel

© GN0 | Brushed Cool Sunrise
© DL0 | Brushed Warm Sunset
© DL0 | Brushed Warm Sunset
© A00 | Hard Graphite
© BE0 | Polished Nickel
© EN0 | Brushed Nickel