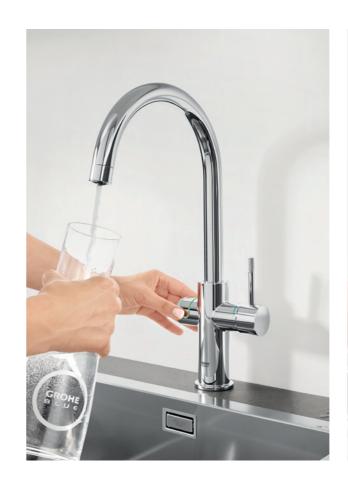

### **CHILLED AND SPARKLING**

Do you like your chilled drinking water still or sparkling? Somewhere in between? With GROHE Blue the choice is all yours. First the water is filtered to remove impurities. Then it is chilled to create that mountainfresh taste. And when you turn on the faucet a simple twist of the handle lets you choose whether still, medium sparkling or sparkling water flows into your glass.

Fresh water tailored to your exact taste, flowing straight from the faucet – it's as easy as 1, 2, 3. While the right-hand lever on a GROHE Blue faucet mixes hot and cold water as normal, a handle on the left serves the chilled and filtered water and controls how sparkling your drinking water is, from perfectly still to bursting with bubbles.

An LED indicator in the push button changes color to let you see your chosen carbonation level at a glance still, medium sparkling or sparkling – as well as telling you when the filter capacity has fallen below 10 % and will soon need to be changed. The water temperature can also be set to your personal taste, individually regulated to between 5 °C and 10 °C.