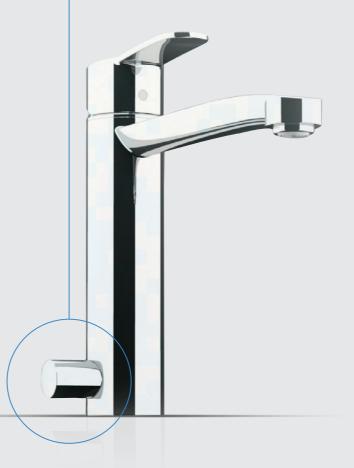

### REALSTEEL

Made of solid stainless steel, a robust material with anti-bacterial properties.