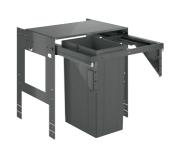

# GROHE WASTE SYSTEMS

### **KITCHEN WASTE: SORTED**

Streamline your kitchen with a GROHE waste system. As our awareness of waste and recycling grows, get your kitchen organized and say goodbye to your cumbersome freestanding bin. Instead a GROHE waste system fits neatly in the unit under your sink, sliding out effortlessly when you open the door. The waste system is available in models with one or two capacious waste compartments, and for base units of 60 cm and 90 cm, and can be installed alongside a GROHE watersystem. Free up floor space and enhance convenience with GROHE's new waste system.

**40 855 000**Extractible waste system, 30 cm, 2 x 15 liter waste bins, swing door, floor erection

40 980 000 Extractible waste system, 60 cm cabinet, 29 liter waste bin

40 981 000 Extractible waste system, 60 cm cabinet, 2 x 8 liter waste bins

40 984 000 Retro-fit for extractible

40 982 000 Extractible waste system, 90 cm cabinet, 29 + 11 liter waste bins

40 983 000 Extractible waste system, 90 cm cabinet, 2 x 8 + 11 liter waste bins

GROHE KITCHEN WATERSYSTEMS WASTE SYSTEMS