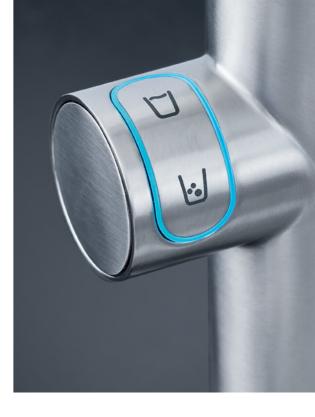

### STILL, MEDIUM OR SPARKLING: THE CHOICE IS ALL YOURS

How sparkling do you like your water? It's all a matter of taste. GROHE Blue Home has a simple and intuitive mechanism that lets you carbonate your drinking water at the touch of a button. Deliciously cool filtered water, just the way that you – and all your family – like it.

Still waters run deep. If you prefer your water cool and still, nothing could be simpler: just push the top button. The LED lights up blue and your glass fills with pure refreshment.

Sparkling water, alive with bubbles. If that's your idea of thirst-quenching heaven, just press the lower button – the LED lights up green – for your perfect glass of water.

### STILL, MEDIUM & SPARKLING WATER FROM ONE SOURCE

Still waters run deep. If you prefer your water cool and still, nothing could be simpler: just push the top button. The LED lights up blue and your glass fills with pure refreshment.

Sparkling water, alive with bubbles. If that's your idea of thirst-quenching heaven, just press the lower button the LED lights up green - for your perfect glass of water.

Sparkling – but not too much? More of a medium sparkling? Coming right up. Press both buttons in sequence the LED lights up turquoise - to produce a finely pearled stream of water.