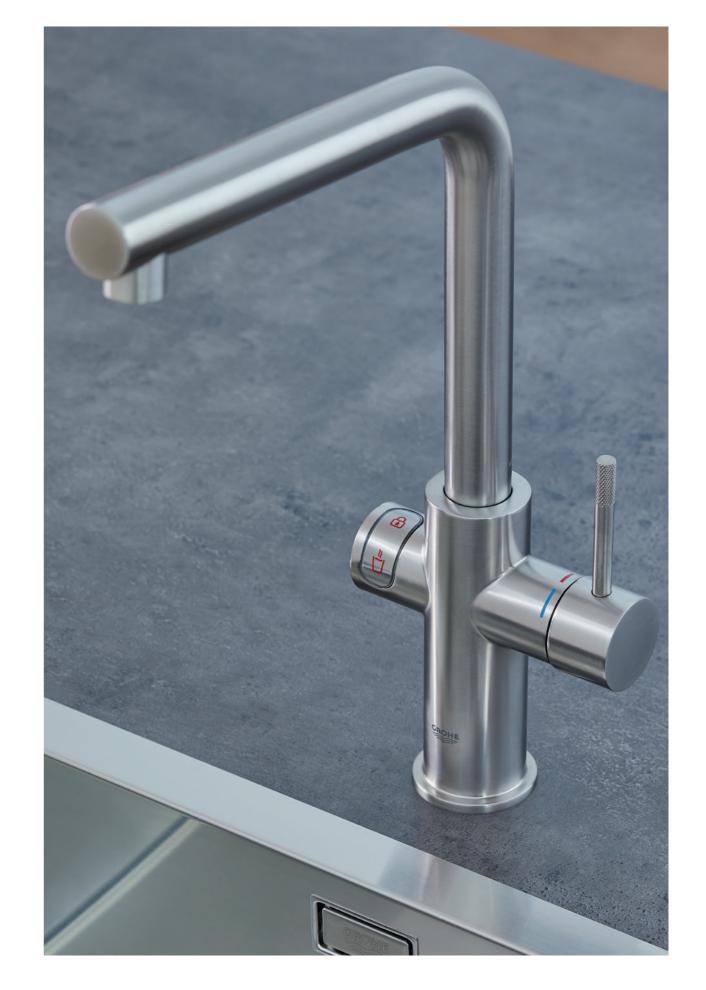

### CHILDLOCK

Safety is paramount in a family kitchen. That's why GROHE Red faucets are designed with a child lock that makes scalding practically impossible: for the boiling water to flow, you must first unlock with the upper push button before the lower push button can be used.

#### CHILDLOCK

environment.

Integrated safety mechanism prevents unintentional opening by young children.