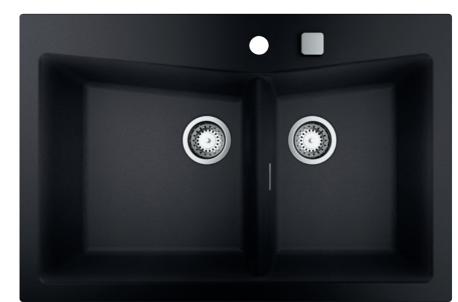

# GROHE COMPOSITE **K500 SERIES**

Combine durability with spacious proportions and streamlined looks with the K500 series of composite sinks. This flexible collection features 1, 1.5 and 2 bowl options, with integrated drainers available on some models. For an architectural look select an under-mounted design or fit the more conventional top-mounted models. K500 series sinks are available with automatic waste fitting and optional push-to open technology.

GROHE KITCHEN KITCHEN SINKS COMPOSITE SINKS K500 SERIES grohe.com

31 644 AP0 K500 Composite kitchen sink with 1 bowl and reversible drainer

31 646 AP0 K500 Composite kitchen sink with 1.5 bowls and reversible drainer