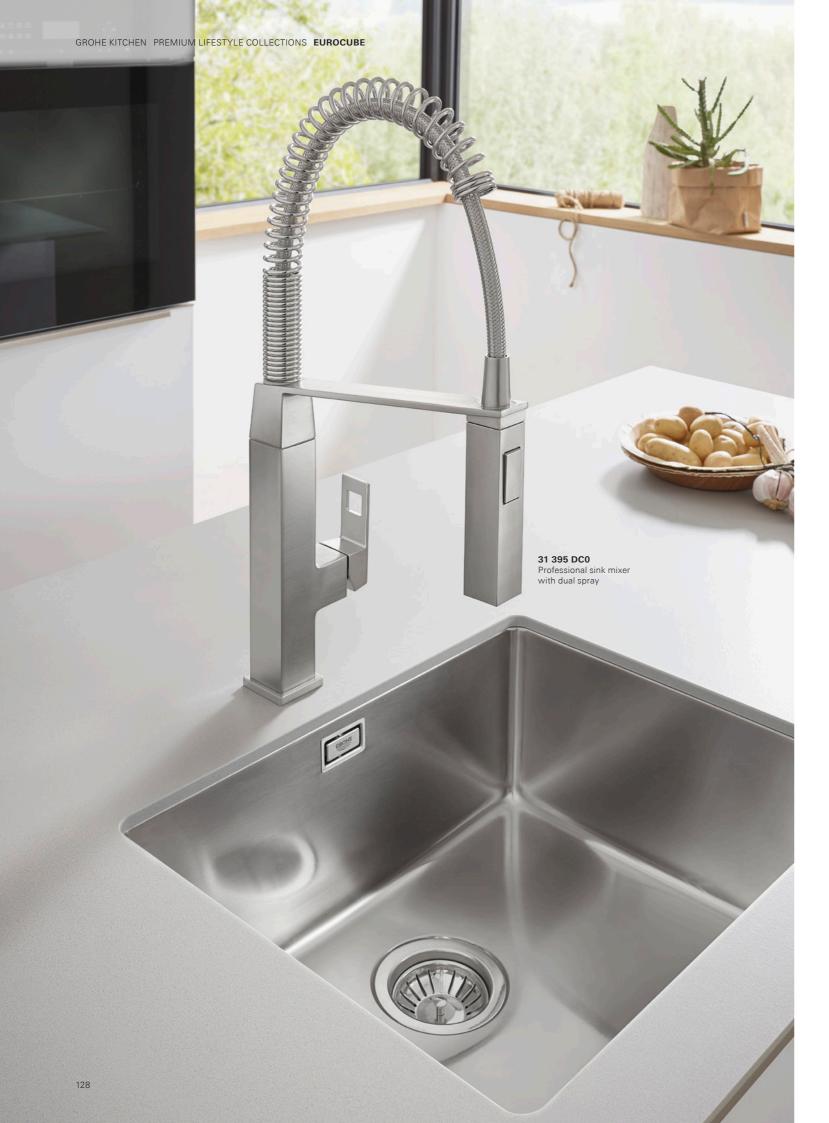

# GROHE **EUROCUBE**

Make a statement with GROHE's Cubist masterpiece. The Eurocube's strong lines and solid, architectural shape is perfect for modern kitchens where design is at the forefront. From the lever's cut-out detailing to the new professional-grade features, this is a faucet for those who are both style conscious and serious about their cooking.

**31 395 000**Professional sink mixer with dual spray

Color options:

000 | StarLight Chrome

DC0 | SuperSteel