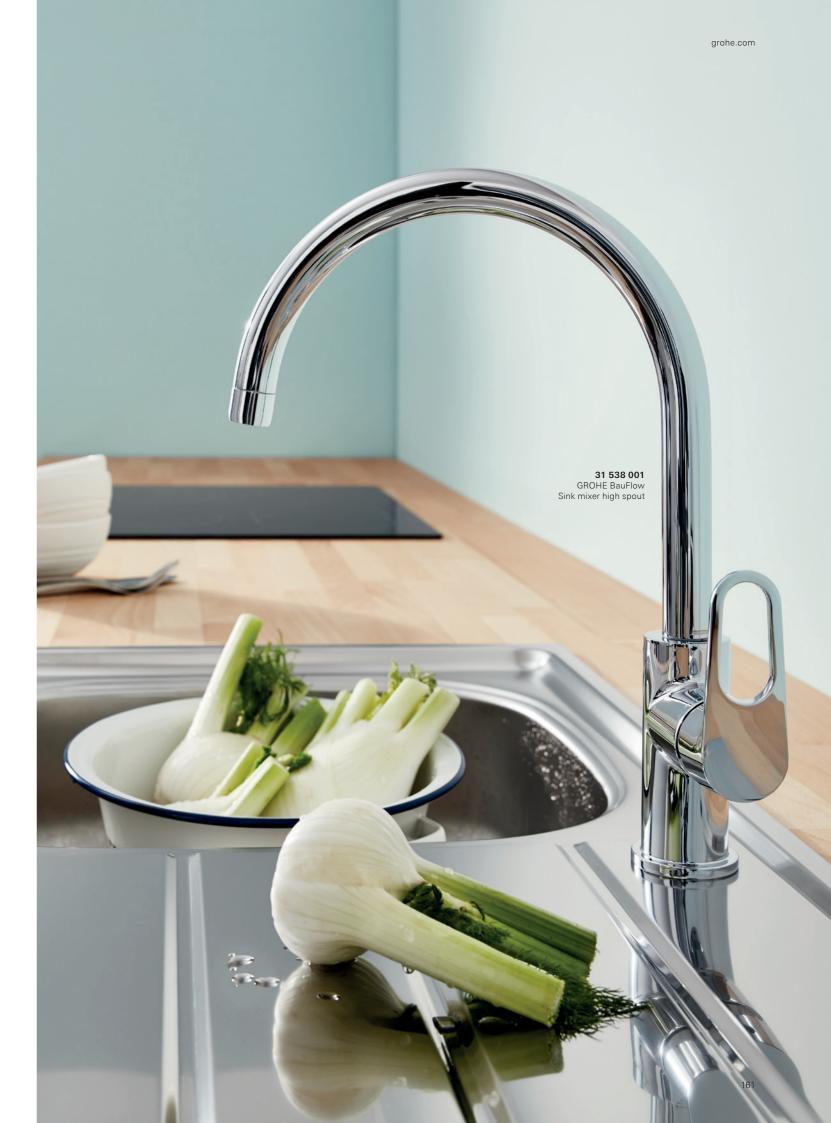

# GROHE OPENWATERHEATER

In kitchens that are a long way from the central hot water supply, small boilers directly under the sink are really common. In these specific cases a special kitchen mixer is required. Hot water can run immediately and this solution offers you the perfect flow in combination with open water heaters.

Available on following lines:
Minta, Eurodisc Cosmopolitan, Concetto, Eurostyle Cosmopolitan,
Eurosmart Cosmopolitan

grohe.com

This small shut-off at the base of your kitchen-mixer turns off the water supply for the dishwasher or washing machine for maximum convenience day-to-day. One quick turn and the water is safely shut-off.