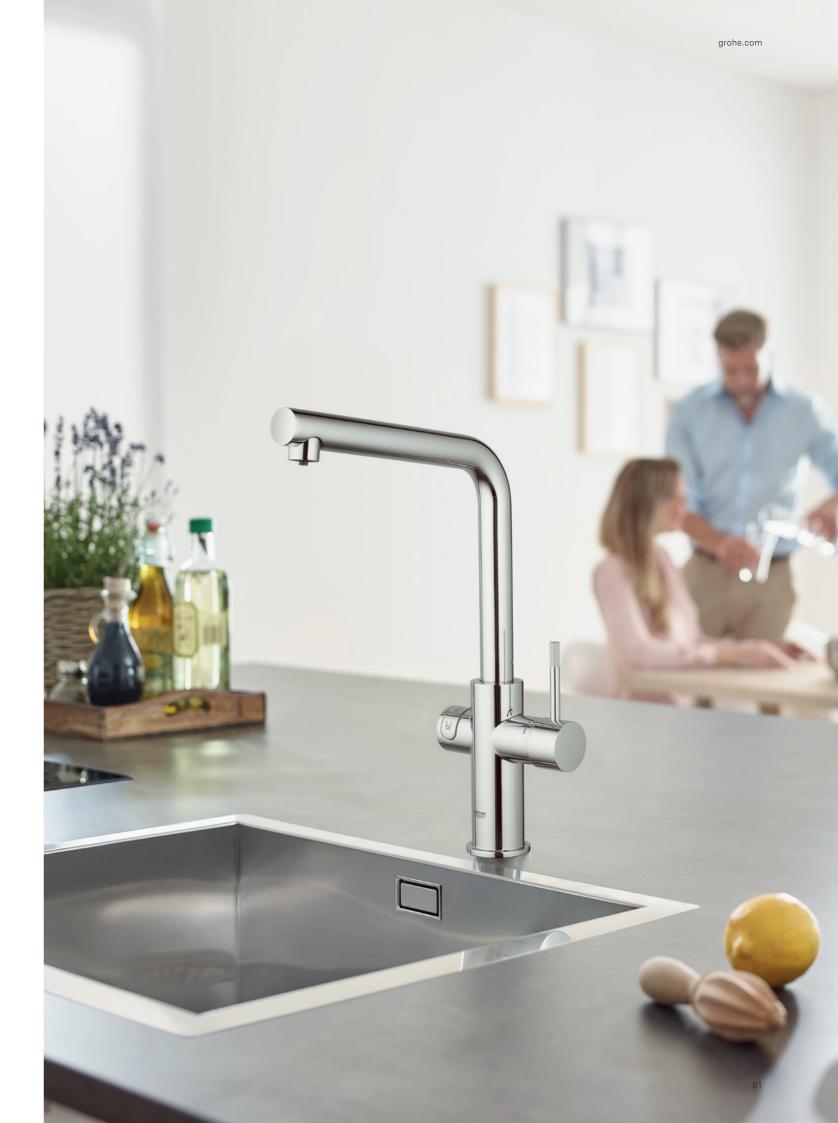

# GROHE **BLUE**

Enjoy the benefits of fresh filtered water wherever you are. In the comprehensive GROHE Blue range you'll find models designed for every situation – get filtered, still or sparkling water on faucet in your own kitchen or select a model ideal for office and professional use. Just need filtered water in your kitchen? Then our entry-level faucet is the perfect choice. All versions of GROHE Blue come with the same sleek modern design values, intuitive operation and convenience built in.

### **CHILLED AND SPARKLING**

Do you like your chilled drinking water still or sparkling? Somewhere in between? With GROHE Blue the choice is all yours. First the water is filtered to remove impurities. Then it is chilled to create that mountainfresh taste. And when you turn on the faucet a simple twist of the handle lets you choose whether still, medium sparkling or sparkling water flows into your glass.

Fresh water tailored to your exact taste, flowing straight from the faucet – it's as easy as 1, 2, 3. While the right-hand lever on a GROHE Blue faucet mixes hot and cold water as normal, a handle on the left serves the chilled and filtered water and controls how sparkling your drinking water is, from perfectly still to bursting with bubbles.