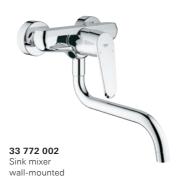

31 214 001 for open water heater

30 273 001

Sink mixer medium spout with pull-out dual spray

32 659 001 Sink mixer low spout

32 667 001 Sink mixer wall-mounted

Color options:

■ 001/002/003 | StarLight Chrome