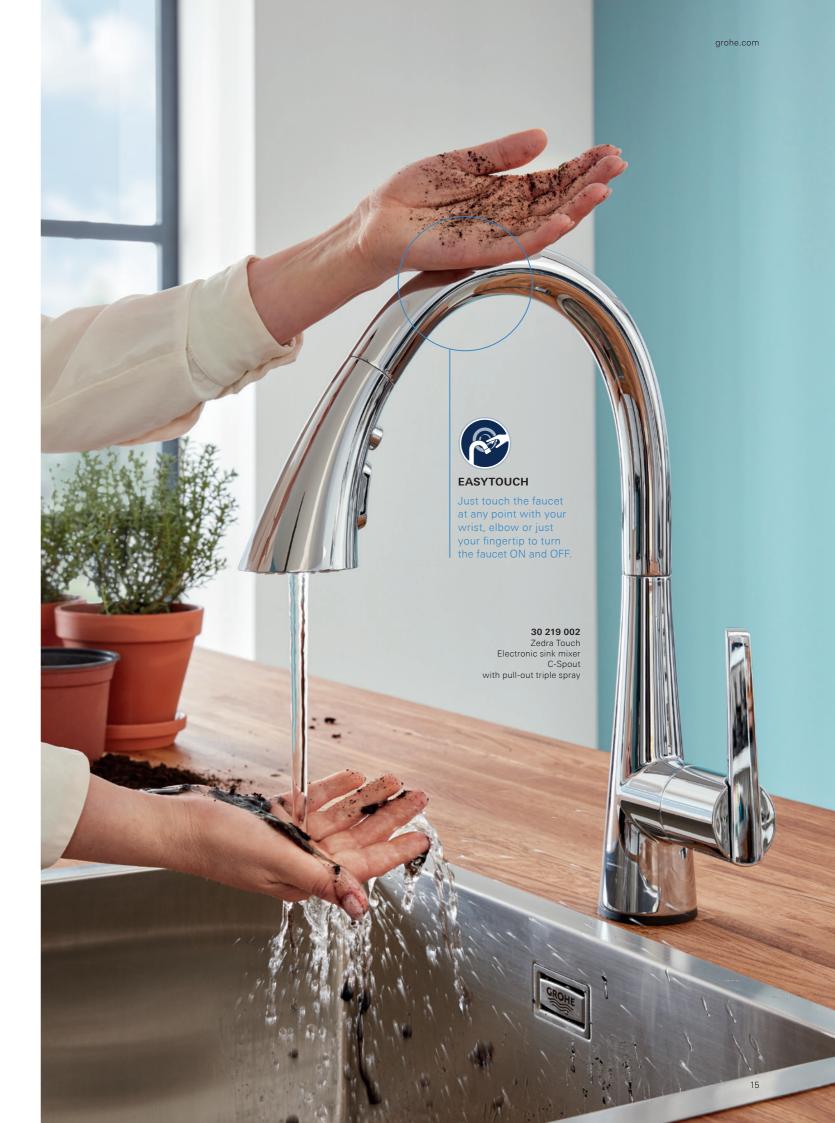

#### **EASYTOUCH**

Just touch the faucet at any point with your wrist, elbow or just your fingertip to turn the faucet ON and OFF.

# GROHE **EASYTOUCH**

Kitchens are hands-on places, where multi-tasking is a must. Why not make life easier for yourself with a GROHE touch-activated faucet? We've developed a choice of two innovative solutions that let you control the flow of water without using your hands, making your kitchen more hygienic, convenient and instinctive to use. GROHE faucets can be activated with a simple touch of the wrist or elbow. Leave your hands free and keep your faucet sparkling clean. Change the way you control your kitchen with just a single touch.

The kitchen is the heart of your life at home – and let's face it, sometimes life gets messy. With GROHE's innovative EasyTouch faucets sticky fingers won't slow you down and cross-contamination is a thing of the past. Hidden GROHE technology lets you start and stop the flow of water with a single tap of your arm, wrist or the back of your hand, anywhere on the spout. No more greasy fingerprints or struggling to turn a lever with your elbow.