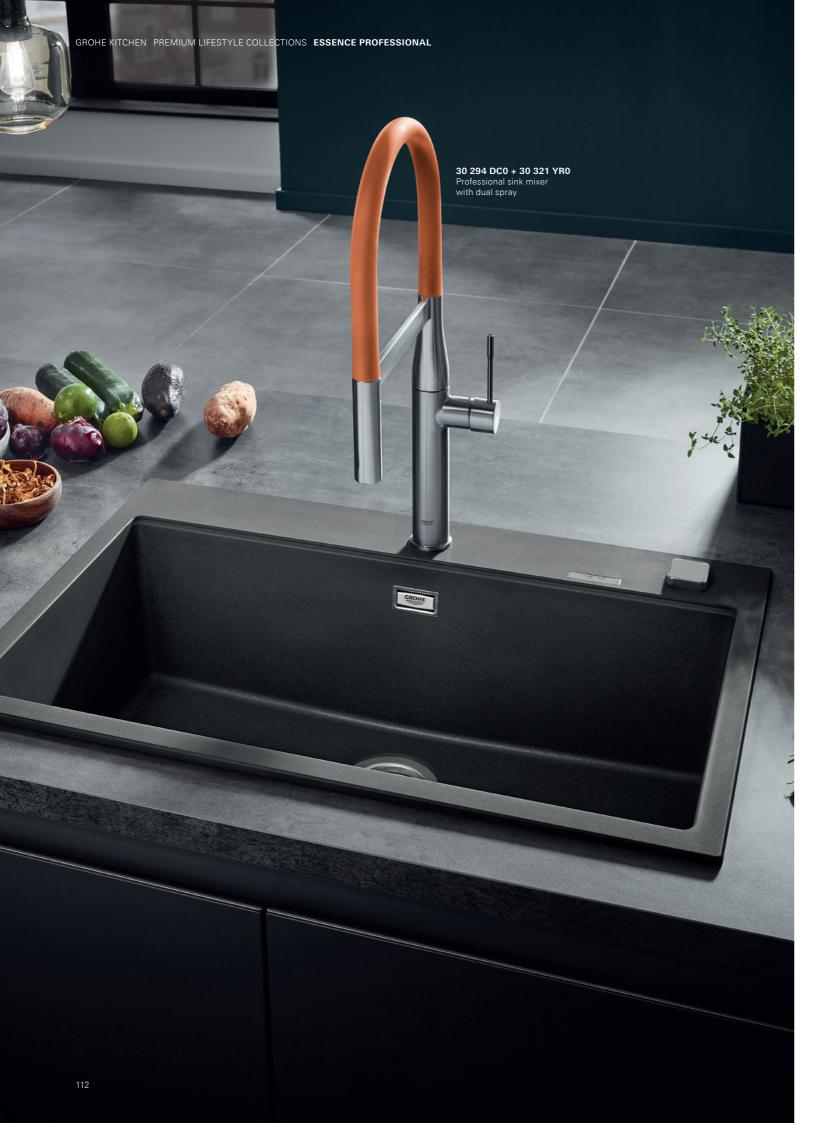

### THE COLORFUL WORLD OF **ESSENCE PROFESSIONAL**

Enhance your kitchen's performance with the sleek, architectural Essence Professional faucet, designed to bring professional features and convenience to your scheme. From the 360 degree turnable spring arm to the effortless EasyDock M magnetic system for the dual-spray metal head, every detail has been designed with ease of use in mind. Featuring GrohFlexx technology, the hygienic santoprene hose is not only easy-to-clean but also comes in a choice of 10 color finishes to harmonise with any kitchen.

Combine your Essence Professional with a choice

of 10 hose color finishes to make it the perfect fit for your kitchen.

 Color options (hose): Order an Essence Professional and add a hose in the color of your choice (30 321 + color code)

 ● MW0 | Sheer Marble
 ● XC0 | Dark Grey
 ● YF0 | Yellow
 ● YR0 | Orange
 ● DG0 | Red

 ● DP0 | Pink
 ● DU0 | Purple
 ● GE0 | Green
 ● TY0 | Blue
 ● HG0 | Dark Brown