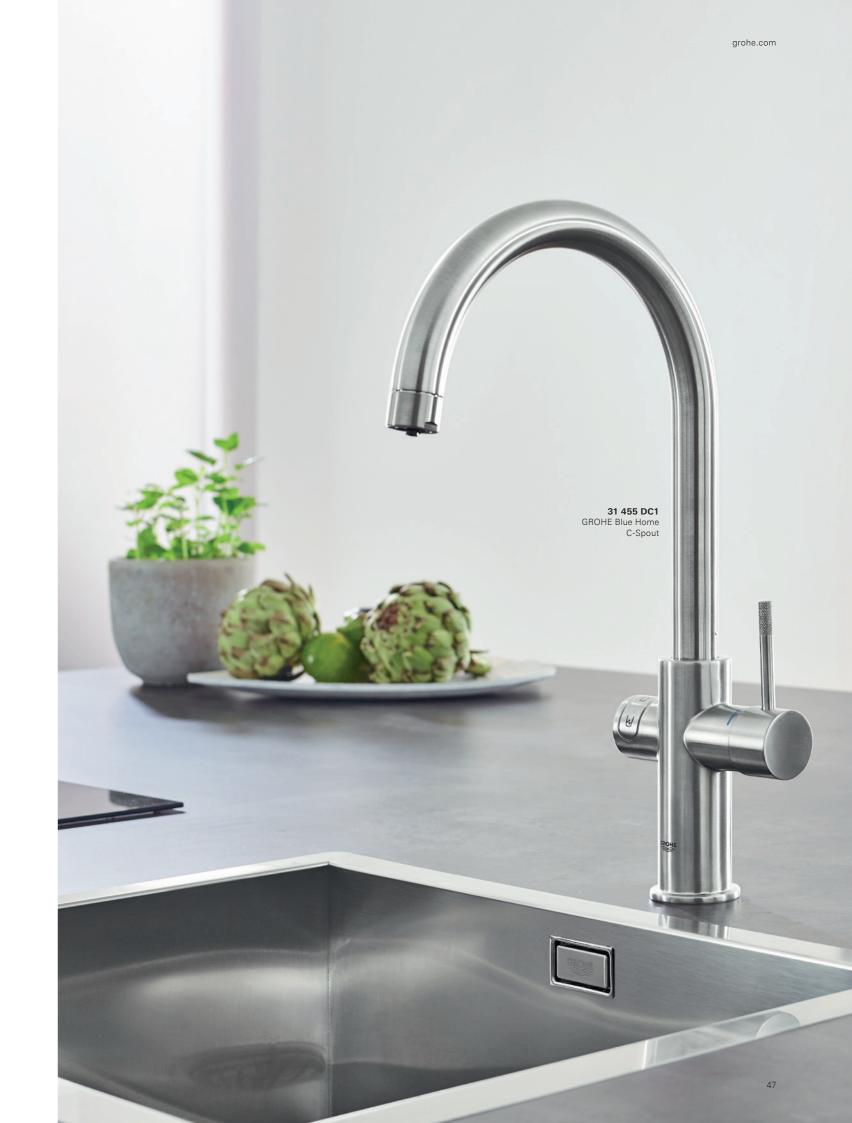

# GROHE BLUE **HOME**

The superior solution for your private home with pull-out mousseur and GROHE Ondus app control.

PAGE 44

### **GROHE BLUE HOME**

### **YOUR PRIVATE WATER SOURCE**