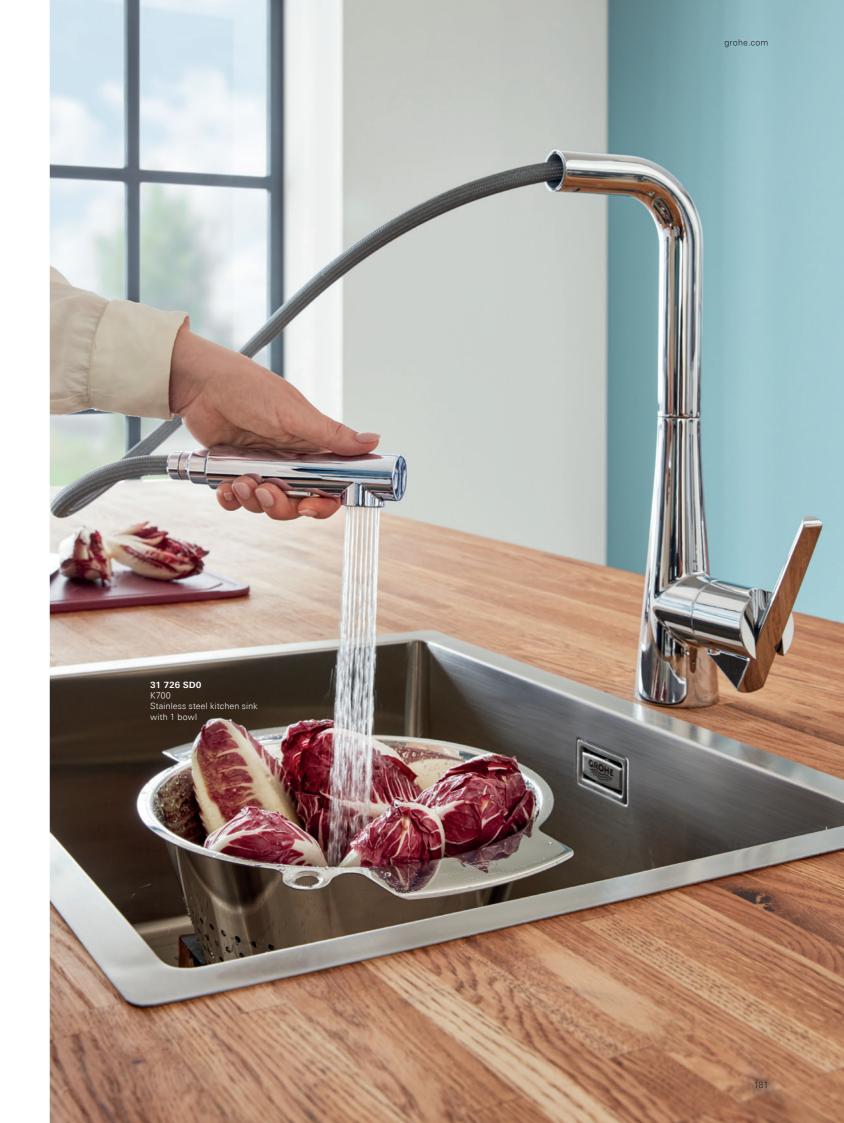

grohe.com GROHE KITCHEN KITCHEN SINKS STAINLESS STEEL SINKS K700 SERIES

31 726 SD0 K700 Stainless steel kitchen sink with 1 bowl

31 578 SD1 K700 Stainless steel kitchen sink with 1 bowl

31 580 SD1 K700 Stainless steel kitchen sink with 1 bowl