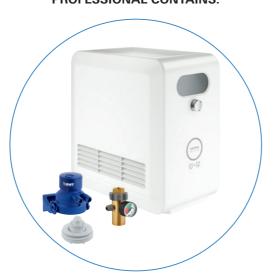

### **EACH GROHE BLUE** PROFESSIONAL CONTAINS:

COOLER AND CARBONATOR BOX, FILTER HEAD,  $\mathrm{CO_2}$  PRESSURE REDUCER AND CLEANING ADAPTER

Filter, CO<sub>2</sub> bottle and cleaning cartridge have to be ordered separately according to your personal needs.