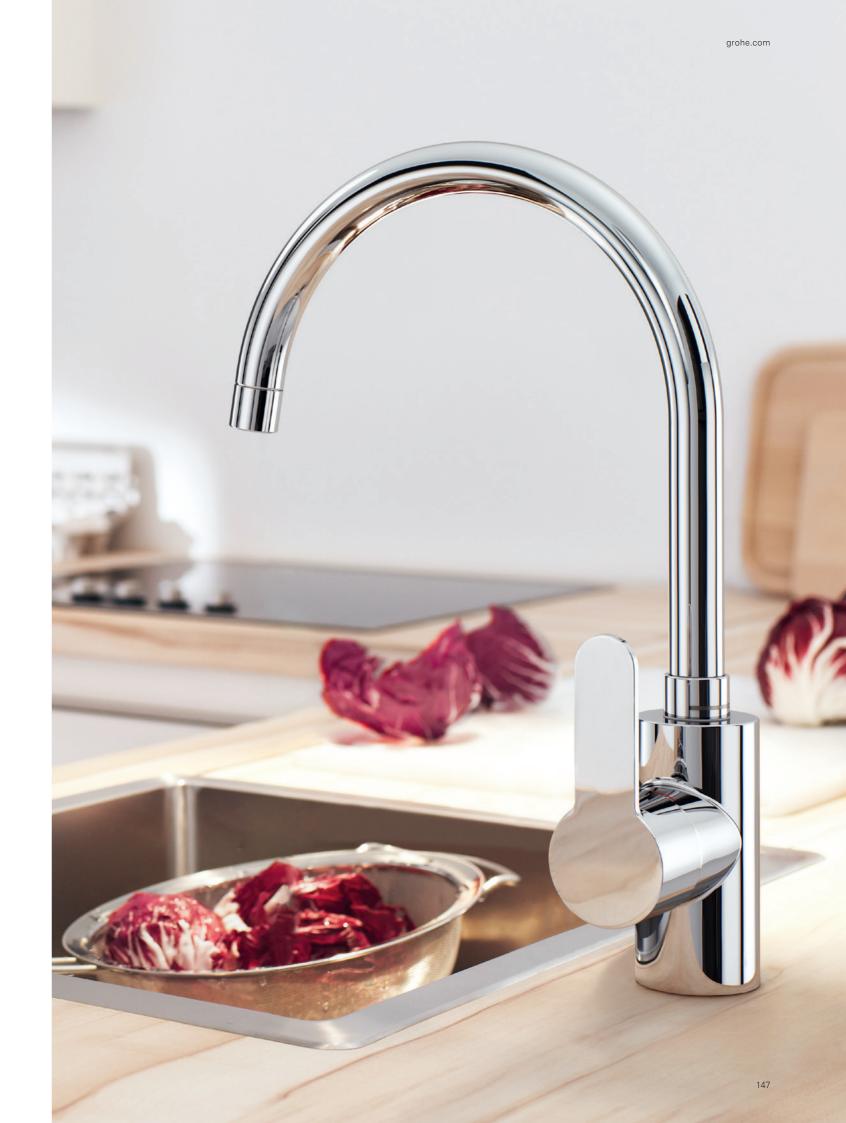

#### COMFORTHEIGHT

Height of the spout allows easy filling of large pots.

**ENHANCED WATER** 

Superior-quality water directly