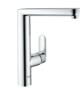

### **GROHE SMARTCONTROL**

Juggling kitchen tasks? Feel like you never have enough hands? The new SmartControl feature is here to make life easier. Instead of grappling with a lever it lets you switch the water flow on and off with just the touch of a button - meaning you even use your elbow or wrist. Turn the button to control volume with ease, from an eco-flow to a powerful jet. To adjust the water temperature, turn the valve at the body gently to the left or right. The pull-out mousseur head gives you great flexibility for rinsing the sink or prepping veg. Available on three faucet designs and in 11 desirable finishes, this innovation creates a sleek and streamlined silhouette and puts precise control at your fingertips.