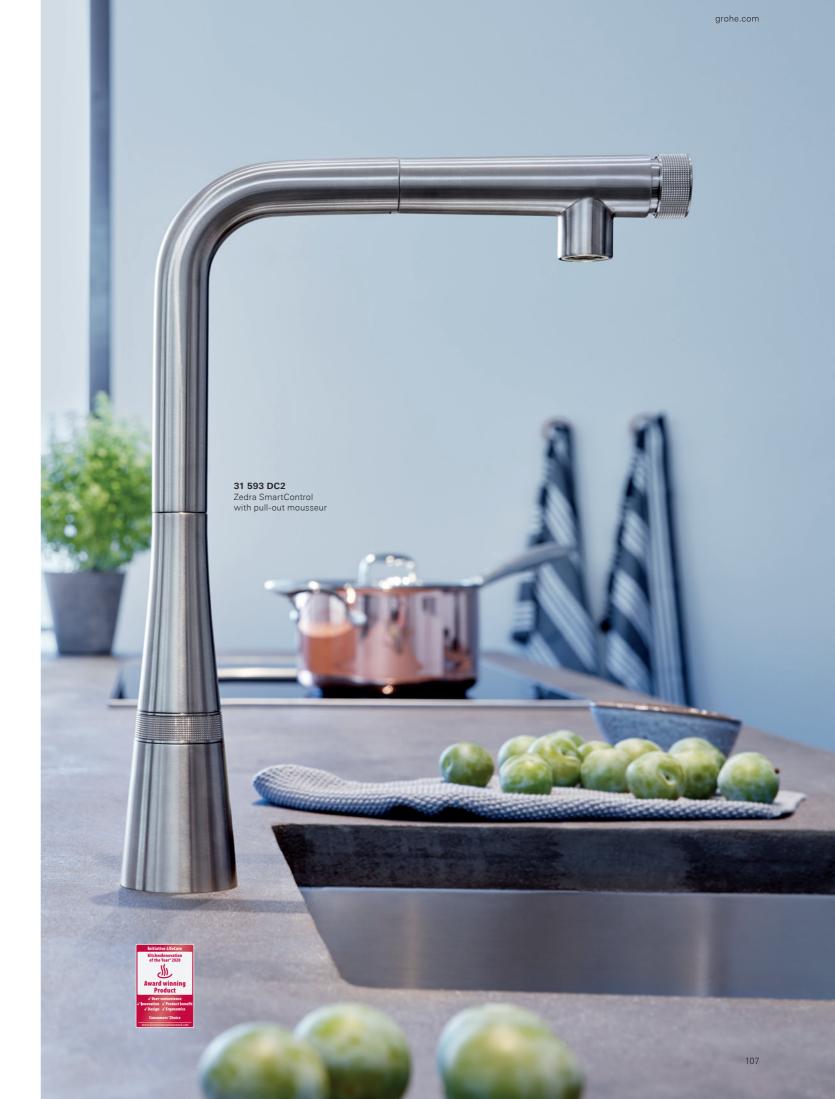

### **GROHE ZEDRA**

The reinvention of a legend brings design flair and innovative operation to your kitchen – the new GROHE Zedra. With an elegantly fluted body the Zedra offers intuitive, tactile operation and great features such as lead and nickle free water flow. The pull-out spray is ideal for rinsing veg or the sink itself – you can select from three spray types according to the job in hand – while water consumption is reduced by up to 75 % without compromising performance. When finished it retracts easily into place thanks to the Magnetic Docking system. The range has a model to suit every need, from a SmartControl version to a pillar faucet with filter. Available in two finishes, this sleek, sophisticated faucet puts you in control.

with pull-out triple spray

32 553 002 with pull-out dual spray

30 026 002 Pillar tap with S-Size filter

Color options:

002 | StarLight Chrome

DC2 | SuperSteel