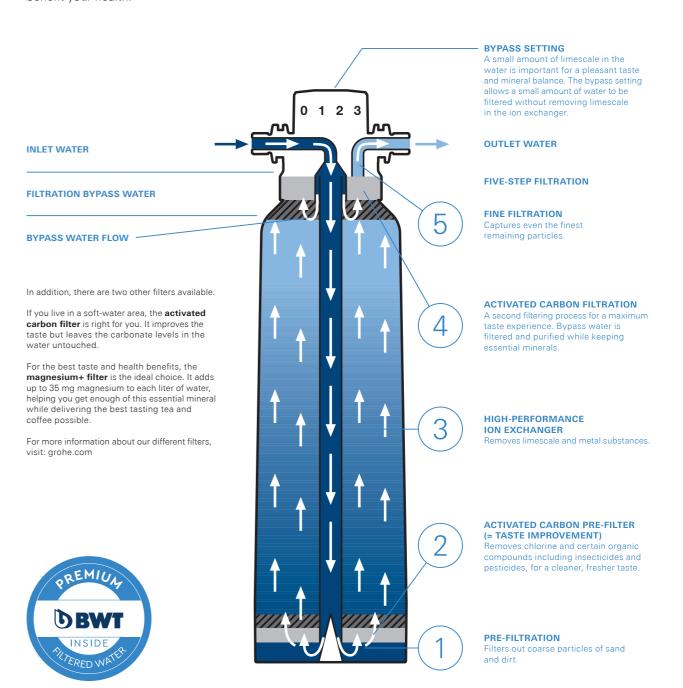

### THE MAGIC IS IN THE FILTER

For our GROHE Blue system we have worked with BWT, Europe's leading filtered water professionals, to ensure that our system produces an unparalleled, refreshing drinking experience. Our standard high performance S-Size filter comes with every GROHE Blue Home starter set. It uses a five-step filtration process to remove even the smallest particles from tap water, while leaving behind all the important minerals that benefit your health.

### THE INDIVIDUAL CHOICE OF FILTRATION **FOR PERFECT TASTE**

For our GROHE Blue system we have worked with BWT, Europe's leading filtered water professionals, to ensure that our system produces an unparalleled, refreshing drinking experience. Our high-performance filters apply a 5-step filtration process to remove even the smallest particles from tap water, while leaving behind all the important minerals that benefit your health and provide pure taste.

### **ACTIVATED CARBON FILTER**

If you live in a soft-water area, the activated carbon filter is right for you. It improves the taste but leaves the carbonate levels in the water untouched.

+ TASTE

MAGNESIUM+ FILTER

### **MAGNESIUM+ FILTER**

For the best taste and health benefits, the magnesium+ filter is the ideal choice. It adds up to 35 mg magnesium to each liter of water, helping you get enough of this essential mineral while delivering the best tasting tea and coffee possible.

| S-, | M- | 8 | L-SIZE | <b>FILTER</b> |
|-----|----|---|--------|---------------|

The S-, M- & L-Size filters use a 5-step filtration process to remove even the slightest trace of impurities from the water - while retaining all the important minerals that benefit your health. The filter also fulfills another essential function: By filtering out limescale it ensures that the cooler can perform perfectly over its long lifetime.