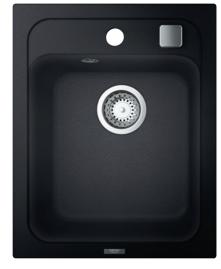

# GROHE COMPOSITE **K200 SERIES**

With the K200 series we've thought of everything. This great all-rounder is an ideal sink for your basic kitchen needs, and is also ideal for compact spaces or islands. The round K200 composite sink is as practical and durable as all of our sinks. Designed to be top-mounted, this single bowl sink comes with optional push-to open technology.

31 656 AP0 K200 Composite kitchen sink with 1 bowl

Color options:

AT0 | Granite Grey

AP0 I Granite Black

GROHE KITCHEN SINKS COMPOSITE SINKS PERFECT MATCH