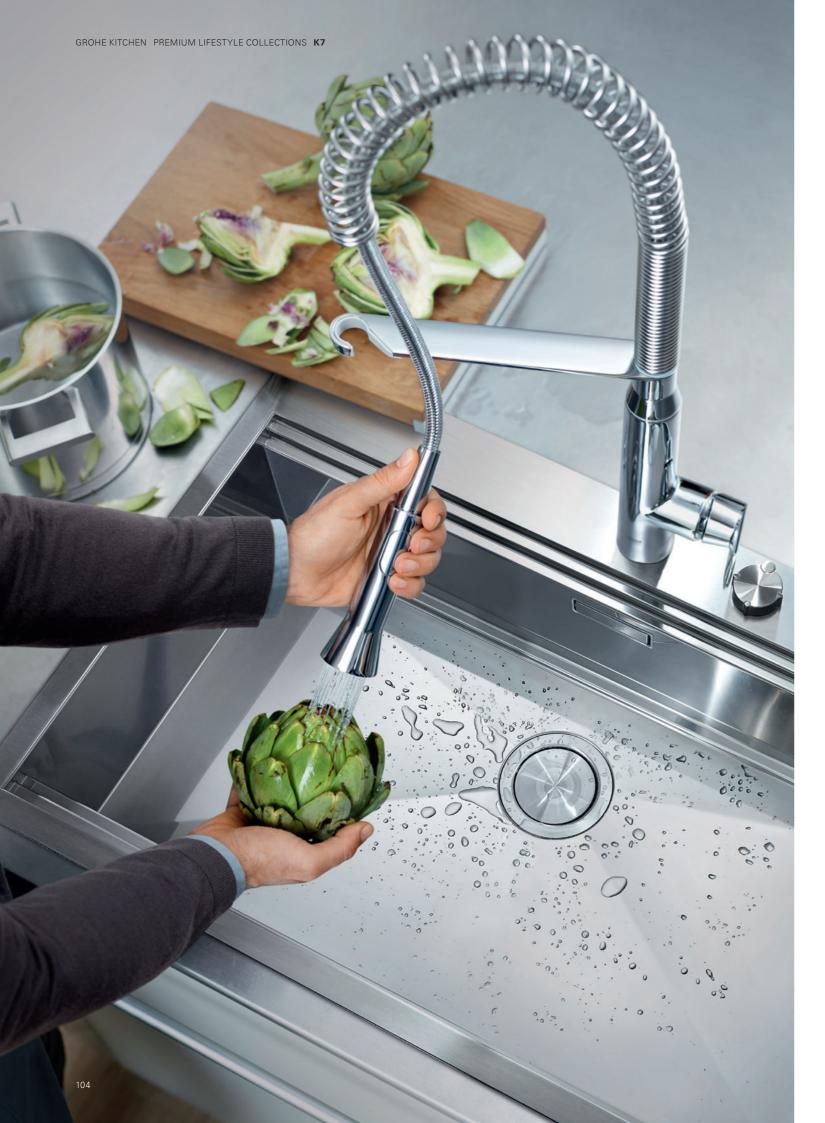

# GROHE **K7**

Sleek and striking, the K7 range offers a professional-style kitchen faucet in two spout heights, featuring a 360° turnable spring arm for maximum flexibility and a solid metal spray which allows for easy switching between mousseur and spray function. The K7 range also offers a swivel spout and variants with extractable dual spray and side sprays which guarantee the highest performance levels as well as stunning design. The K7 collection offers the ultimate flexibility for kitchens where performance really matters.

### PROFESSIONAL-SPRAY

Features a 360° spring arm and easy switching between the spray and mousseur.