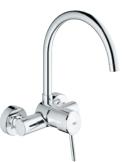

# GROHE **EUROSTYLE COSMOPOLITAN**

Great design and great performance are at your fingertips with the Eurostyle Cosmopolitan range. From the appealing lozenge-shape of the lever to a choice of dynamic spout shapes, Eurostyle Cosmopolitan has a solution for every type of kitchen environment.

33 975 004 Sink mixer high spout

31 127 002 for open water heater

**31 126 004** Sink mixer high spout with pull-out mousseur

**31 482 003**Sink mixer high spout with pull-out dual spray

**30 221 002** Sink mixer high spout

31 124 002 Sink mixer medium spout

**31 159 002** for pre-window

33 977 002 Sink mixer low spout

33 984 002 for open water heater