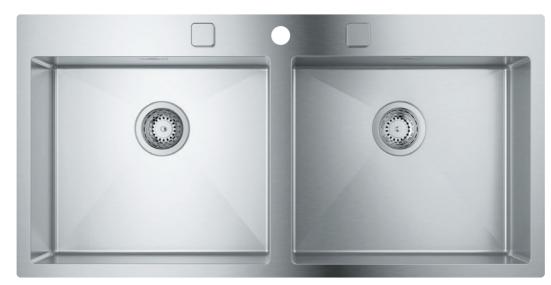

# GROHE STAINLESS STEEL **K700 SERIES**

Perfect for modern, minimalist kitchens, the K700 cubistic sink offers a deeper, larger bowl with radiant edges and a diamond-shaped bottom. Ideal for larger kitchens, the sink is available for standard built-in installation or flush-mounting and three different sizes.

grohe.com GROHE KITCHEN KITCHEN SINKS STAINLESS STEEL SINKS K700 SERIES

31 726 SD0 K700 Stainless steel kitchen sink with 1 bowl

31 578 SD1 K700 Stainless steel kitchen sink with 1 bowl

31 580 SD1 K700 Stainless steel kitchen sink with 1 bowl