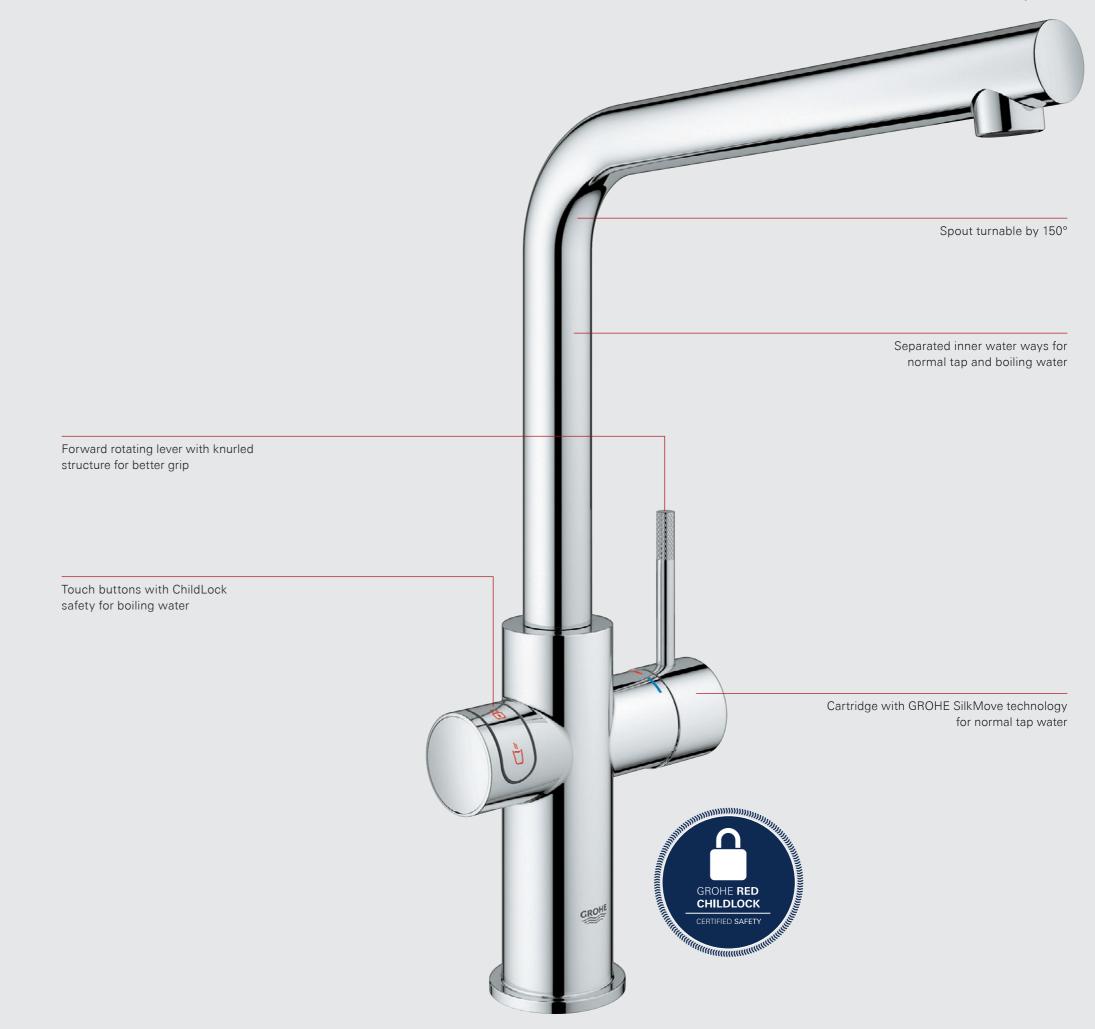

# GROHE **RED**

# THE NEW HOT SPOT IN YOUR KITCHEN

Never wait for the kettle to boil again. With the innovative GROHE Red system you can fill anything, from a mug to a large pot, with kettle-hot water in an instant – and all direct from your kitchen faucet. With GROHE Red you still have your standard kitchen mixer, but separate push buttons provide kettle-hot water on faucet.

# TECHNOLOGY YOU CAN TRUST

Designed down to the last detail with a view to convenience, sustainability and safety, GROHE Red presents a range of intelligent and indispensible features.

# SAFETY FIRST

Our first commitment is to your safety. That's why GROHE Red comes with a unique, failsafe child lock.

### CHILDLOCK

Safety is paramount in a family kitchen. That's why GROHE Red faucets are designed with a child lock that makes scalding practically impossible: for the boiling water to flow, you must first unlock with the upper push button before the lower push button can be used.

### **GROHE RED TITANIUM BOILER**

All boilers in our GROHE Red collection are made from titanium. Unlike stainless steel and copper, two metals traditionally used for boilers, titanium is highly resistant to corrosion and limescale build-up – ensuring perfect performance over a lifetime. It also guarantees that your water is free of any metallic taste.