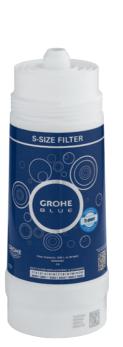

| S-SIZE FILTER        |            |
|----------------------|------------|
| Product code:        | 40 404 001 |
| Capacity<br>@ 20 KH: | 600 liter  |
| Height:              | 234 mm     |
| Radius:              | 88 mm      |