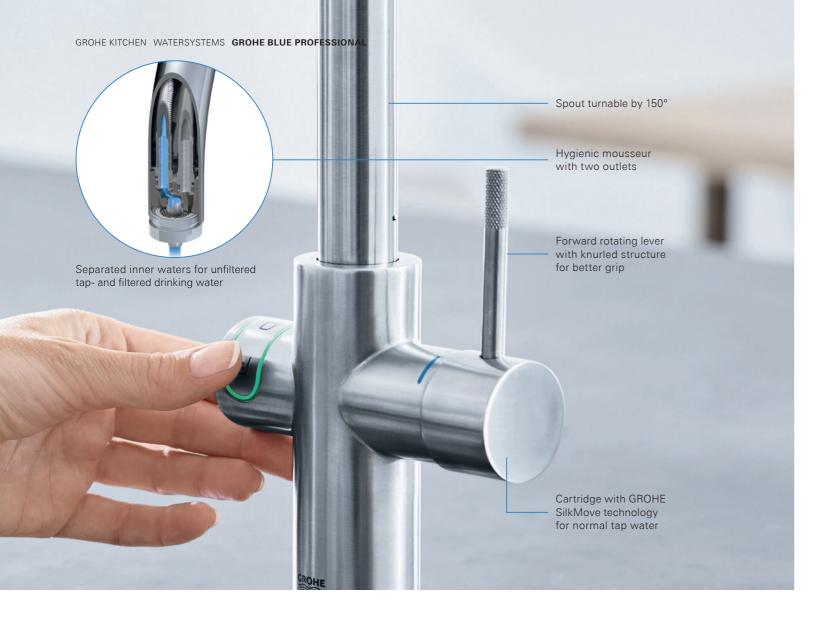

### FORWARD ROTATING

Forward rotating lever prevents the lever hitting the backsplash.

#### ZERO (Lead+Nickel Free)

No contact of water with lead and nickel due to isolated inner water ways.

### PULL-OUT MOUSSEUR

Increases the operating radius of your faucet.

### GROHE SILKMOVE

moothest handling for effortless precision and ultimate comfort for

**GROHE SILKMOVE ES** 

he intelligent combination

of energy saving and effortless