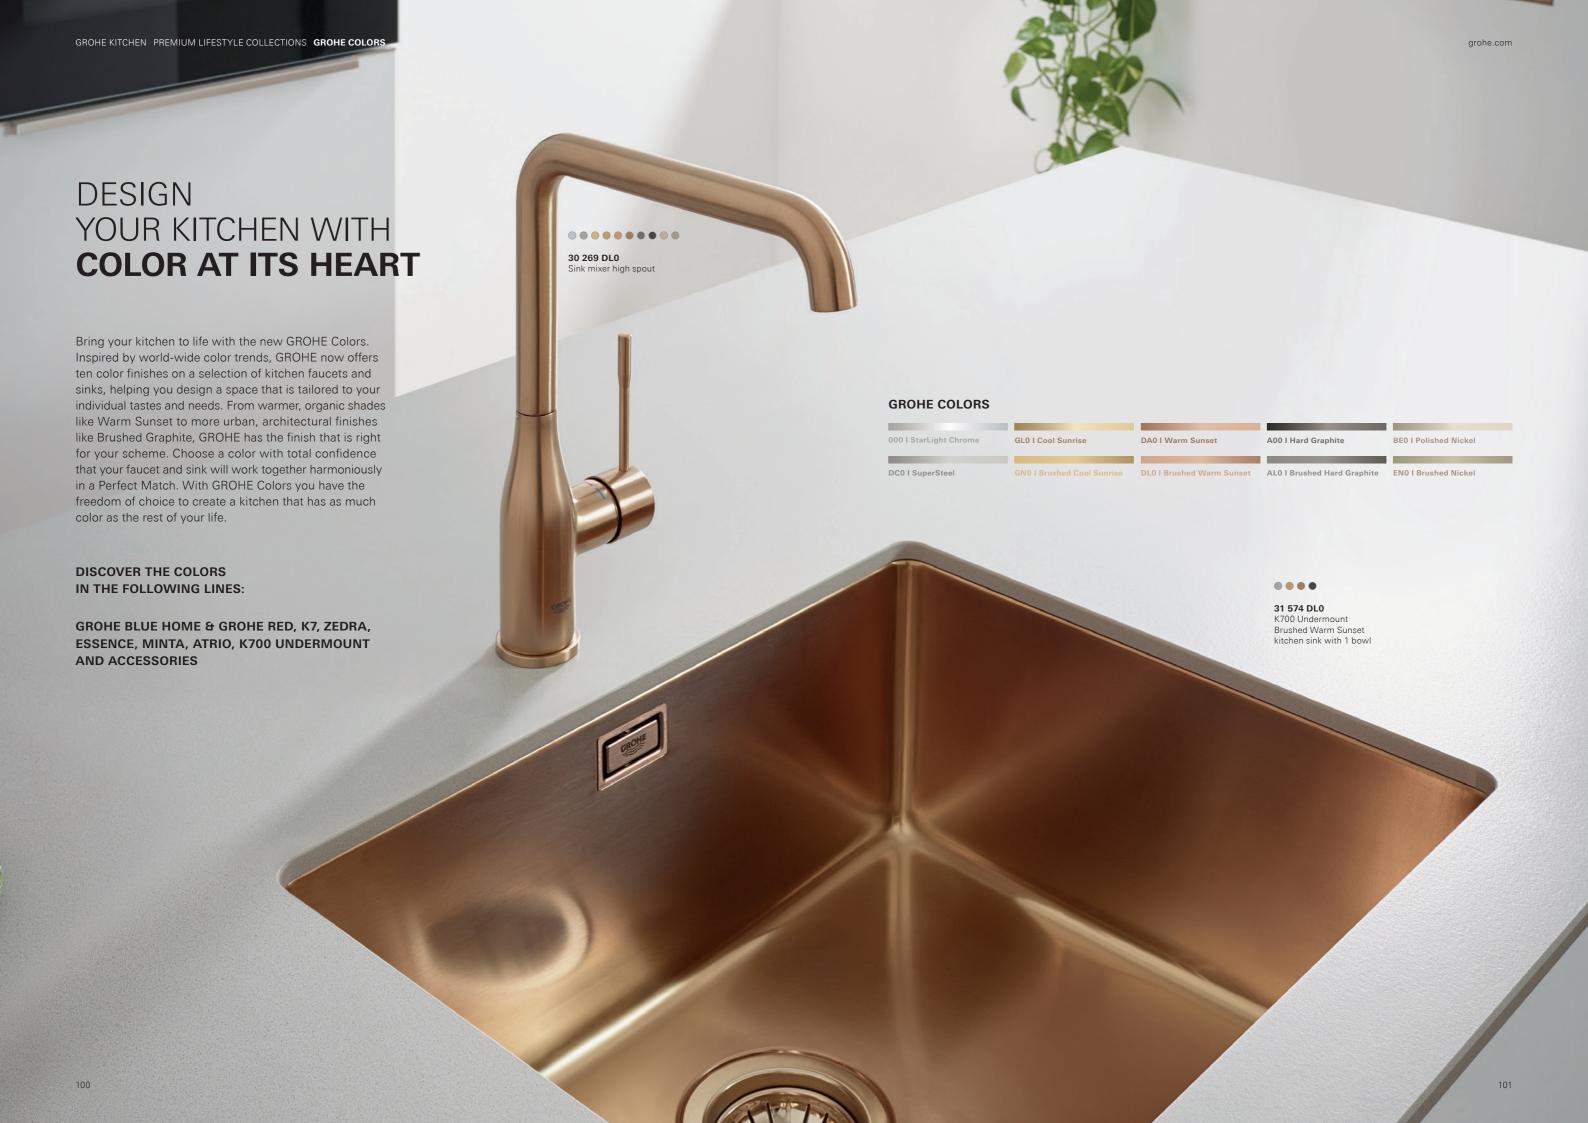

### OUR HIGH-END PVD TECHNOLOGY BRINGS OUR COLORS TO LIFE

When it comes to a good design strategy, the choice of colors plays a vital part. But not only the color, the quality of the finish is equally important. Especially in the world of bathroom and kitchen solutions and where surfaces ought to last for a long time, excellent, highly resistant finishes distinguish good products from great ones. GROHE's aspiration to always produce only the best drove us to choose a special technology that assures, not simply the best, most brilliant colors, but a durable coating of the highest quality. Our aim: to offer our consumers long-lasting water enjoyment. Next to the resistance of the material, it was also about the look of the color itself: we wanted to make Brushed Hard Graphite as dark grey as possible and give our golden finishes the brilliance they deserve. That was the task for our technology team. In close collaboration with the GROHE design team, they achieved exceptional results working with a great new technology: PVD.

### **GROHE COLORS**

| 000 I StarLight Chrome | GL0 I Cool Sunrise                | DA0 I Warm Sunset                | A00 I Hard Graphite         | BE0 I Polished Nickel |
|------------------------|-----------------------------------|----------------------------------|-----------------------------|-----------------------|
|                        |                                   |                                  |                             |                       |
|                        |                                   |                                  |                             |                       |
| DC0   SuperSteel       | <b>GN0 I Brushed Cool Sunrise</b> | <b>DL0 I Brushed Warm Sunset</b> | AL0 I Brushed Hard Graphite | EN0 I Brushed Nickel  |