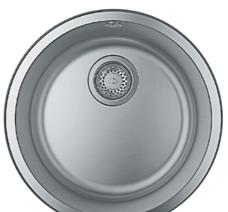

# GROHE STAINLESS STEEL **K200 SERIES**

Versatile design that is a perfect fit for every home, K200 sinks are a durable, practical option for busy kitchens. With a 1 or 1.5 bowl, this model is a flexible, functional entry-level option suitable for any kitchen style. It is also available in a square model with rounded edges, and a round version.

GROHE KITCHEN KITCHEN SINKS STAINLESS STEEL SINKS K200 SERIES grohe.com

31 552 SD1

K200 Stainless steel kitchen sink with 1 bowl and reversible drainer

31 564 SD1

K200 Stainless steel kitchen sink with 1.5 bowls and reversible drainer