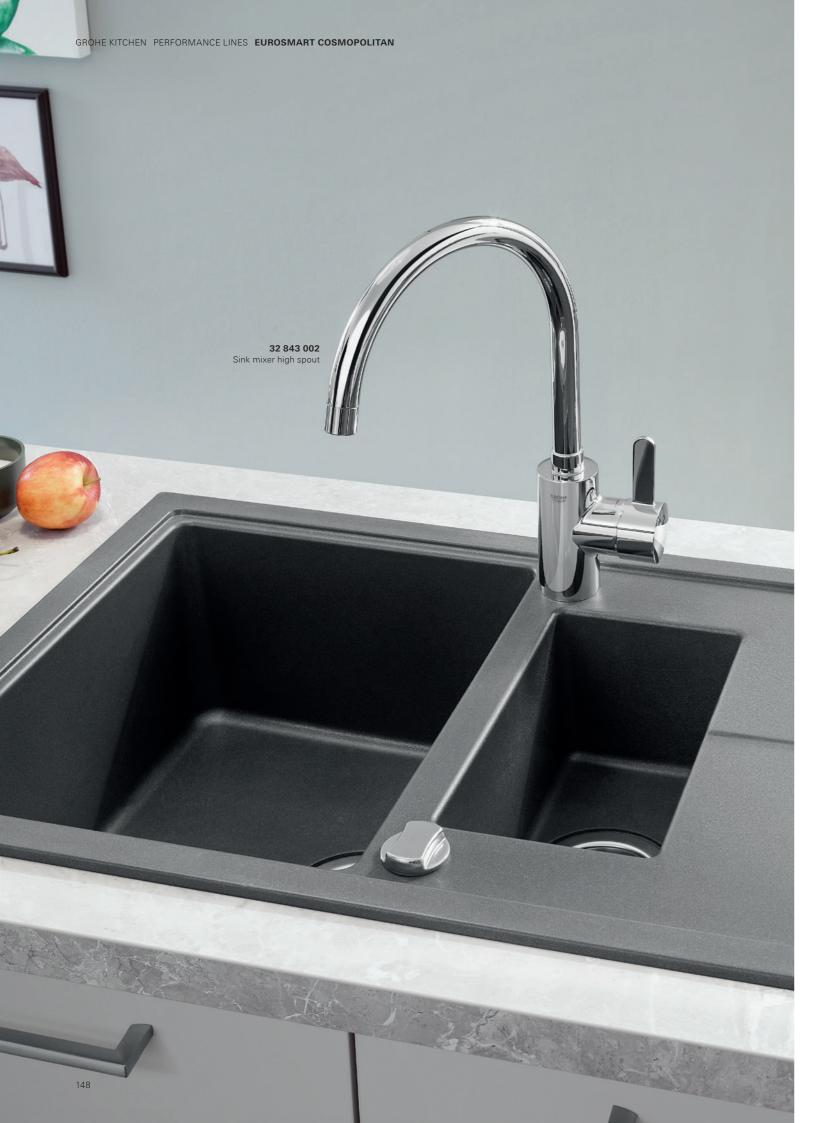

# GROHE **EUROSMART COSMOPOLITAN**

Simplicity is at the heart of good design and functionality. That's why GROHE's Eurosmart Cosmopolitan range focuses on the essentials to create a collection with durable details and architectural edge.

Put ergonomics and architectural lines center-stage in your kitchen with Eurosmart Cosmopolitan. With this range simplicity doesn't mean lack of choice – from the three height options to the user-friendly swivel spout or an extractable mousseur spray you'll find a solution to suit you and your own contemporary kitchen.

32 843 002 Sink mixer high spout

31 180 000 for open water heater

31 481 001 Sink mixer high spout with pull-out dual spray

30 193 000

Sink mixer medium spout