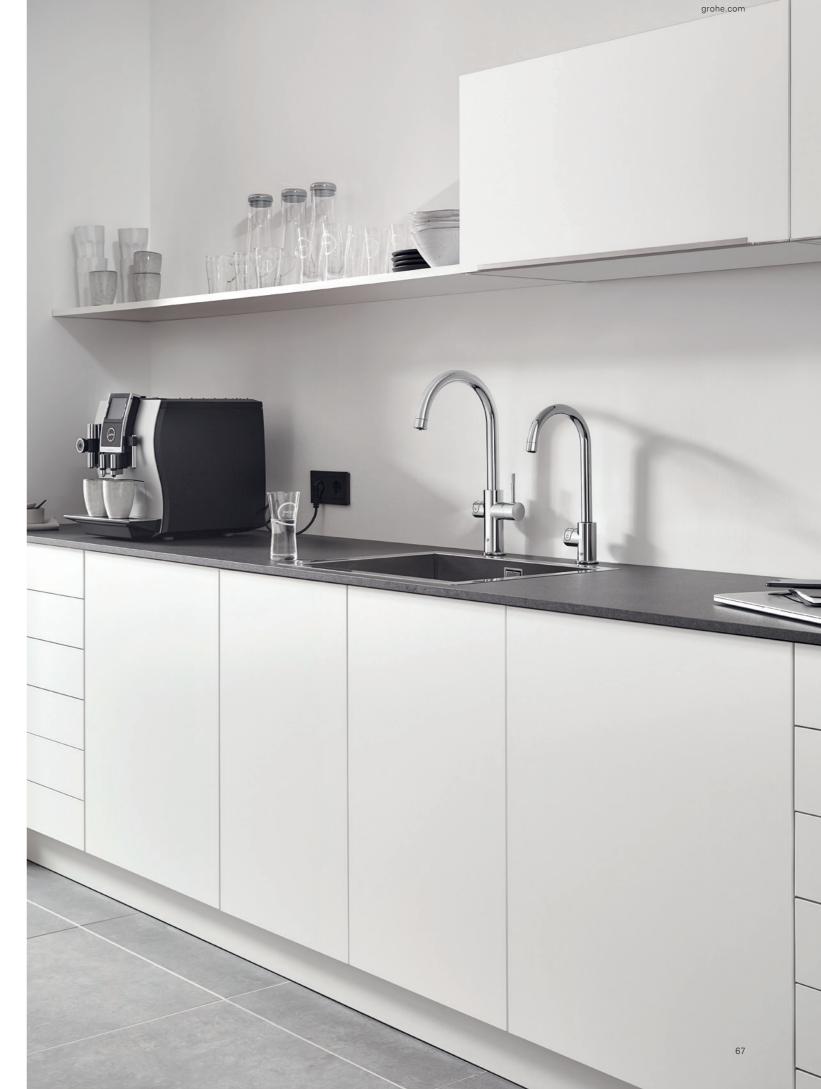

# GROHE WATERSYSTEMS

Water is the source of life, fresh, free-flowing and essential. Our range of watersystems offers a tailored drinking experience of purity and convenience that will turn water into a source of health and enjoyment in your home.

# GROHE **BLUE**

Enjoy the benefits of fresh filtered water wherever you are. In the comprehensive GROHE Blue range you'll find models designed for every situation – get filtered, still or sparkling water on faucet in your own kitchen or select a model ideal for office and professional use. Just need filtered water in your kitchen? Then our entry-level faucet is the perfect choice. All versions of GROHE Blue come with the same sleek modern design values, intuitive operation and convenience built in.