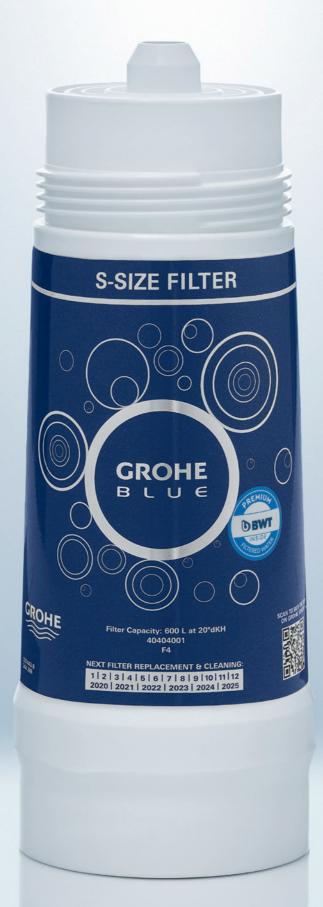

| S-SIZE FILTER        |            |
|----------------------|------------|
| Product code:        | 40 404 001 |
| Capacity<br>@ 20 KH: | 600 liter  |
| Height:              | 234 mm     |
| Radius:              | 88 mm      |

**40 919 SD0** GROHE Red thermo bottle incl. tea strainer 450 ml

**40 432 000** GROHE Red tea glass 250 ml (4 pieces)

**40 404 001** GROHE Blue S-Size filter capacity 600 liter at 20° KH

40 430 001 GROHE Blue M-Size filter capacity 1500 liter at 20° KH