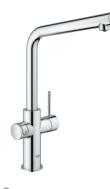

### **GROHE SMARTCONTROL**

Juggling kitchen tasks? Feel like you never have enough hands? The new SmartControl feature is here to make life easier. Instead of grappling with a lever it lets you switch the water flow on and off with just the touch of a button - meaning you even use your elbow or wrist. Turn the button to control volume with ease, from an eco-flow to a powerful jet. To adjust the water temperature, turn the valve at the body gently to the left or right. The pull-out mousseur head gives you great flexibility for rinsing the sink or prepping veg. Available on three faucet designs and in 11 desirable finishes, this innovation creates a sleek and streamlined silhouette and puts precise control at your fingertips.

31 615 000 with pull-out mousseur

31 593 002 with pull-out mousseur

31 613 000 Minta SmartControl with pull-out mousseur

000/002 | StarLight Chrome
 DC0/DC2 | SuperSteel
 DR0 | Warm Sunset
 DA0 | Warm Sunset
 DL0 | Brushed Warm Sunset
 AL0 | Brushed Hard Graphite
 EN0 | Brushed Nickel
 EN0 | Brushed Nickel