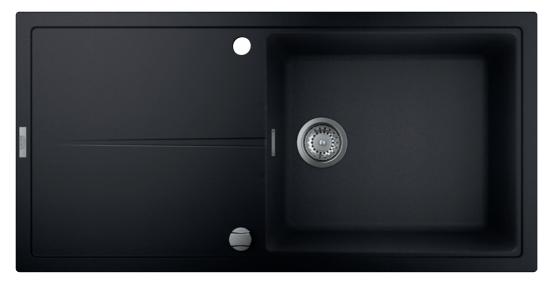

# **GROHE** STAINLESS STEEL K700 **UNDERMOUNT SERIES**

Get the uncluttered, architectural look with the K700 under-mounted sink. With a deeper bowl and soft edges, it is designed to fit under your counter for a seamless, modern finish. Available in 1 or 1.5 bowl versions with bigger bowl on the left or right side.

31 574 SD0 K700 Undermount Stainless steel kitchen sink

 $\bullet \bullet \bullet \bullet$ 

**31 576 SD1** K700 Undermount Stainless steel kitchen sink

31 575 SD1 K700 Undermount Stainless steel kitchen sink with 1.5 bowls

31 577 SD1 K700 Undermount Stainless steel kitchen sink with 1.5 bowls

Color options:

DC0 | SuperSteel