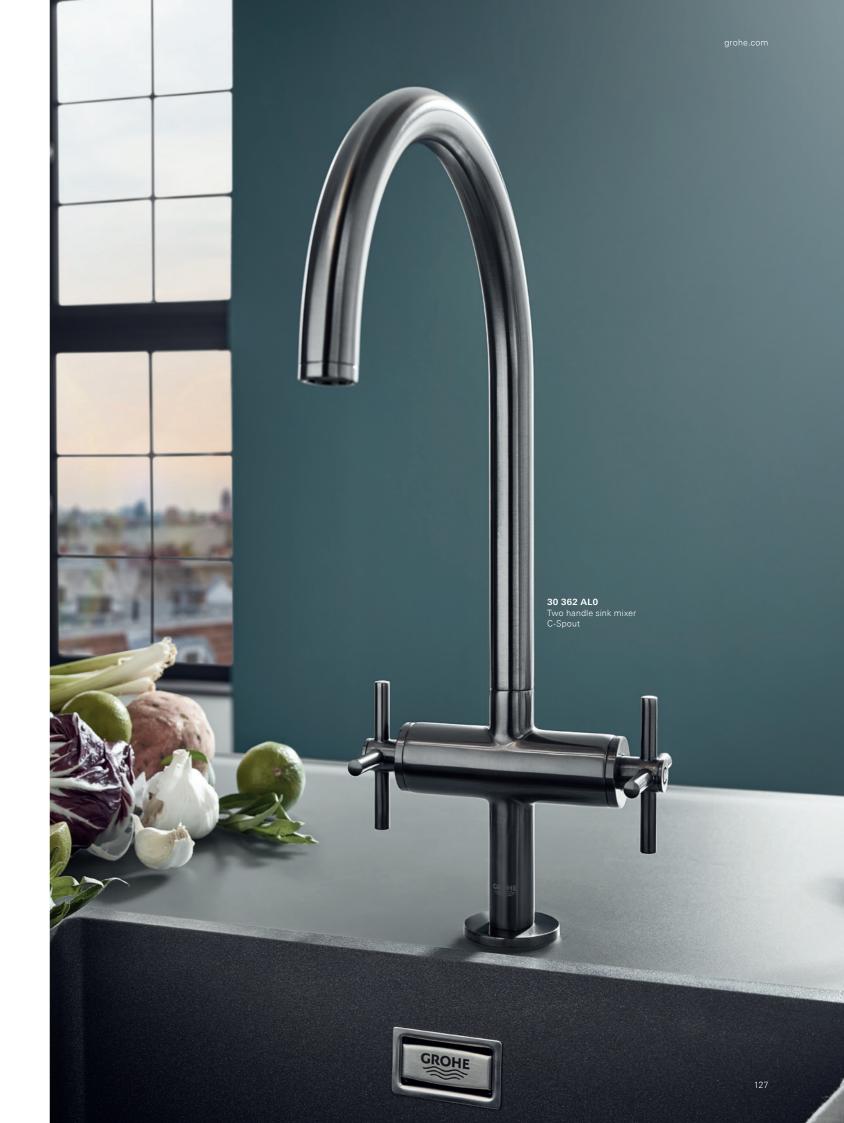

# **GROHE ATRIO**

The pared back, carefully considered lines of GROHE Atrio create a modern icon for the kitchen. With a slim brass body and sculptural cross handles, it will add architectural style to your scheme. Its high, swivel spout leaves lots of space for filling large pots and creates a more flexible working area, with smooth, precise volume and flow control guaranteed. Available in three durable and desirable finishes - Chrome, SuperSteel and Brushed Hard Graphite – this elegantly minimalist design is a future kitchen classic.

**30 362 000** Two handle sink mixer

Color options:

000 | StarLight Chrome

DC0 | SuperSteel

AL0 I Brushed Hard Graphite