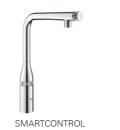

### **GROHE SMARTCONTROL**

Juggling kitchen tasks? Feel like you never have enough hands? The new SmartControl feature is here to make life easier. Instead of grappling with a lever it lets you switch the water flow on and off with just the touch of a button - meaning you even use your elbow or wrist. Turn the button to control volume with ease, from an eco-flow to a powerful jet. To adjust the water temperature, turn the valve at the body gently to the left or right. The pull-out mousseur head gives you great flexibility for rinsing the sink or prepping veg. Available on three faucet designs and in 11 desirable finishes, this innovation creates a sleek and streamlined silhouette and puts precise control at your fingertips.

31 615 000 with pull-out mousseur

31 593 002 with pull-out mousseur

31 613 000 Minta SmartControl with pull-out mousseur

000/002 | StarLight Chrome
 DC0/DC2 | SuperSteel
 DR0 | Warm Sunset
 DA0 | Warm Sunset
 DL0 | Brushed Warm Sunset
 AL0 | Brushed Hard Graphite
 EN0 | Brushed Nickel
 EN0 | Brushed Nickel