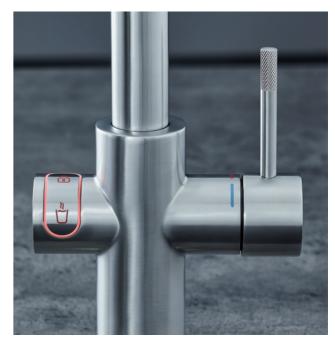

### CHILDLOCK

Safety is paramount in a family kitchen. That's why GROHE Red faucets are designed with a child lock that makes scalding practically impossible: for the boiling water to flow, you must first unlock with the upper push button before the lower push button can be used.

#### CHILDLOCK

environment.

Integrated safety mechanism prevents unintentional opening by young children.