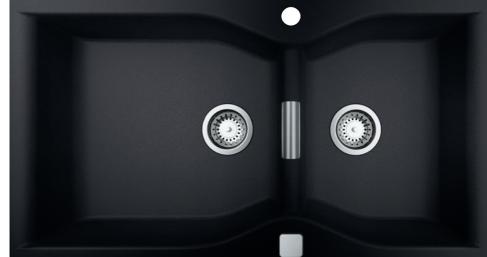

# GROHE COMPOSITE **K500 SERIES**

Combine durability with spacious proportions and streamlined looks with the K500 series of composite sinks. This flexible collection features 1, 1.5 and 2 bowl options, with integrated drainers available on some models. For an architectural look select an under-mounted design or fit the more conventional top-mounted models. K500 series sinks are available with automatic waste fitting and optional push-to open technology.

 $\bullet \bullet$ 

31 647 AP0 K500 Composite kitchen sink with 2 bowls and reversible drainer

••

**31 648 AP0**\* K500 Composite kitchen sink with 1.5 bowls

K500 Composite kitchen sink with 1 bowl

31 649 AP0