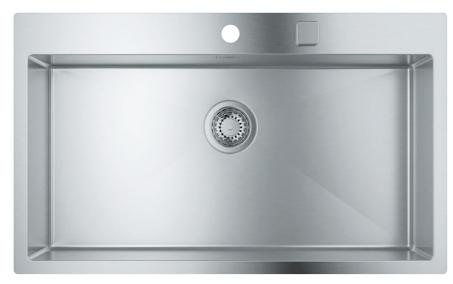

# **GROHE** STAINLESS STEEL **K1000 SERIES**

A superior sink designed for the demands of contemporary kitchens, the K1000 features a welded design with a diamond-shaped bottom, as well as a generous draining area. Its architectural style is matched by useful features like an included siphon and automatic waste fitting. It can be flush-mounted or built-in.

**31 581 SD1** K1000 Stainless steel kitchen sink

31 582 SD1 K1000 Stainless steel kitchen sink

GROHE KITCHEN KITCHEN SINKS STAINLESS STEEL SINKS K800 SERIES grohe.com