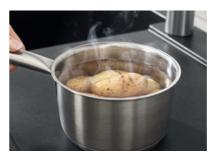

# GROHE OPENWATERHEATER

In kitchens that are a long way from the central hot water supply, small boilers directly under the sink are really common. In these specific cases a special kitchen mixer is required. Hot water can run immediately and this solution offers you the perfect flow in combination with open water heaters.

Available on following lines:
Minta, Eurodisc Cosmopolitan, Concetto, Eurostyle Cosmopolitan,
Eurosmart Cosmopolitan

grohe.com

This small shut-off at the base of your kitchen-mixer turns off the water supply for the dishwasher or washing machine for maximum convenience day-to-day. One quick turn and the water is safely shut-off.