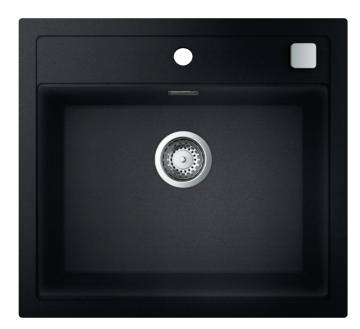

# 31 651 AP0

K700 Composite kitchen sink with 1 bowl

Color options:

AT0 | Granite Grey

AP0 I Granite Black

# 31 652 AP0

K700 Composite kitchen sink with 1 bowl