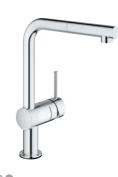

### **GROHE SMARTCONTROL**

Juggling kitchen tasks? Feel like you never have enough hands? The new SmartControl feature is here to make life easier. Instead of grappling with a lever it lets you switch the water flow on and off with just the touch of a button - meaning you even use your elbow or wrist. Turn the button to control volume with ease, from an eco-flow to a powerful jet. To adjust the water temperature, turn the valve at the body gently to the left or right. The pull-out mousseur head gives you great flexibility for rinsing the sink or prepping veg. Available on three faucet designs and in 11 desirable finishes, this innovation creates a sleek and streamlined silhouette and puts precise control at your fingertips.

31 615 000 with pull-out mousseur

31 593 002 with pull-out mousseur

31 613 000 Minta SmartControl with pull-out mousseur

000/002 | StarLight Chrome
 DC0/DC2 | SuperSteel
 DR0 | Warm Sunset
 DA0 | Warm Sunset
 DL0 | Brushed Warm Sunset
 AL0 | Brushed Hard Graphite
 EN0 | Brushed Nickel
 EN0 | Brushed Nickel