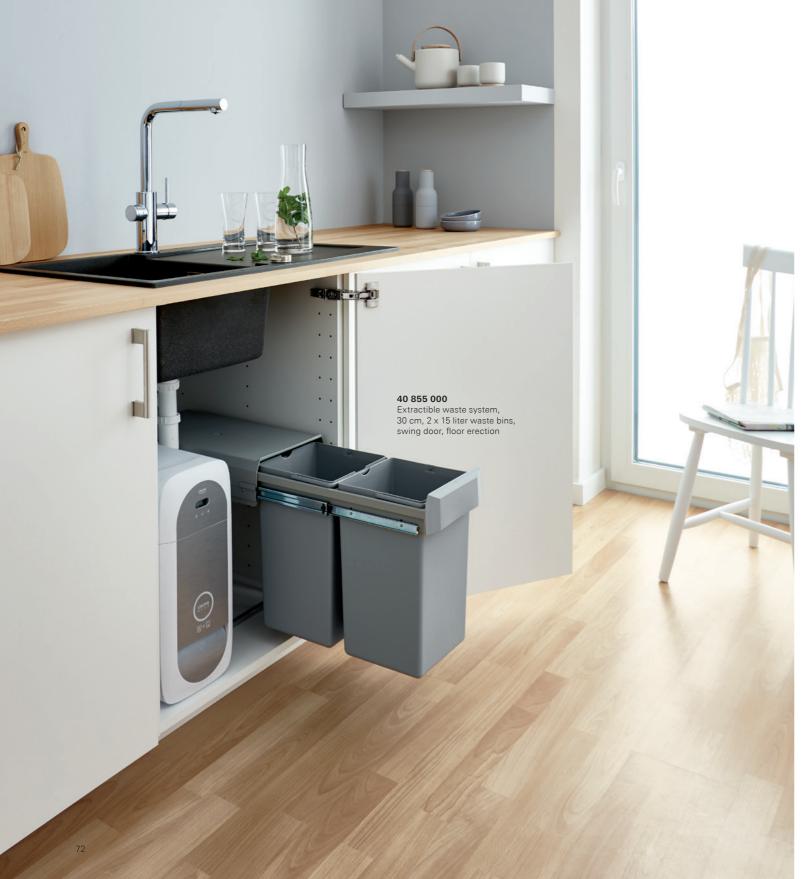

### **KITCHEN WASTE: SORTED**

Streamline your kitchen with a GROHE waste system. As our awareness of waste and recycling grows, get your kitchen organized and say goodbye to your cumbersome freestanding bin. Instead a GROHE waste system fits neatly in the unit under your sink, sliding out effortlessly when you open the door. The waste system is available in models with one or two capacious waste compartments, and for base units of 60 cm and 90 cm, and can be installed alongside a GROHE watersystem. Free up floor space and enhance convenience with GROHE's new waste system.

**40 855 000**Extractible waste system, 30 cm, 2 x 15 liter waste bins, swing door, floor erection

40 980 000 Extractible waste system, 60 cm cabinet, 29 liter waste bin

40 981 000 Extractible waste system, 60 cm cabinet, 2 x 8 liter waste bins