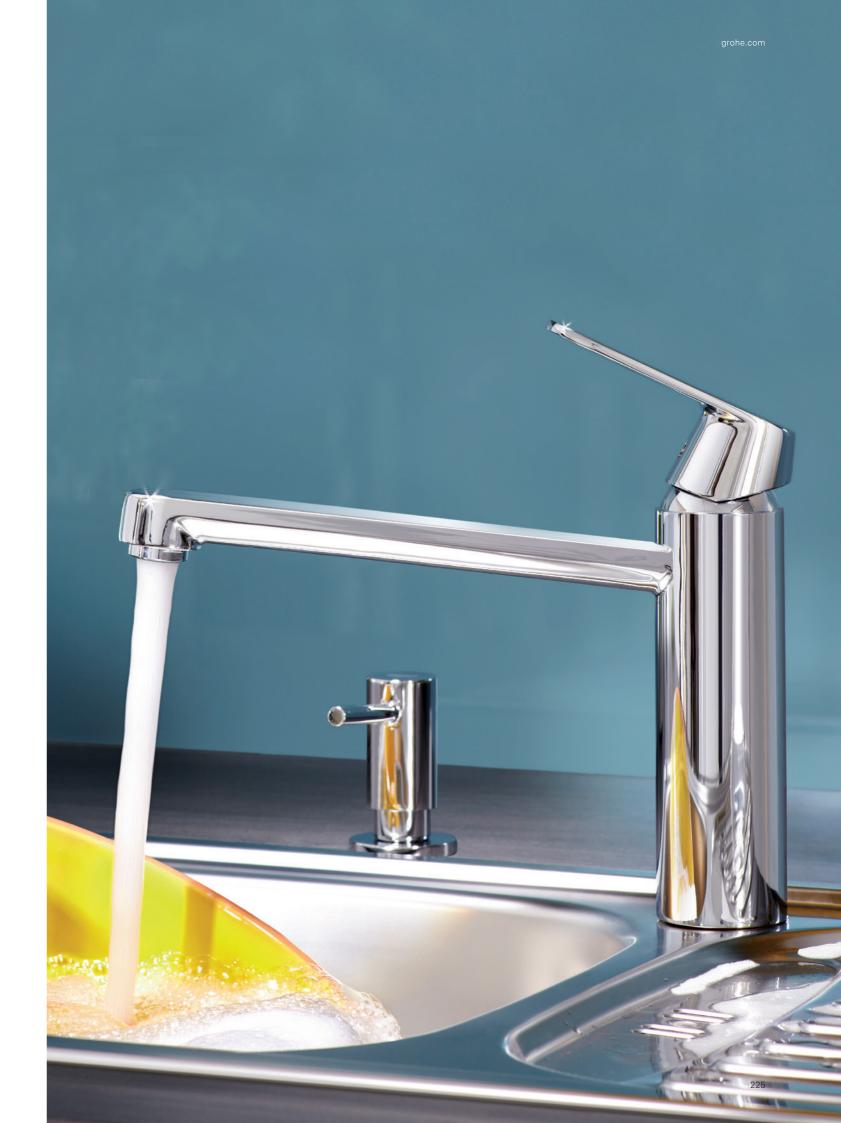

### FORWARD ROTATING

Forward rotating lever prevents the lever hitting the backsplash.

#### COMFORTHEIGHT

Height of the spout allows easy filling of large pots.

**ENHANCED WATER** 

Superior-quality water directly