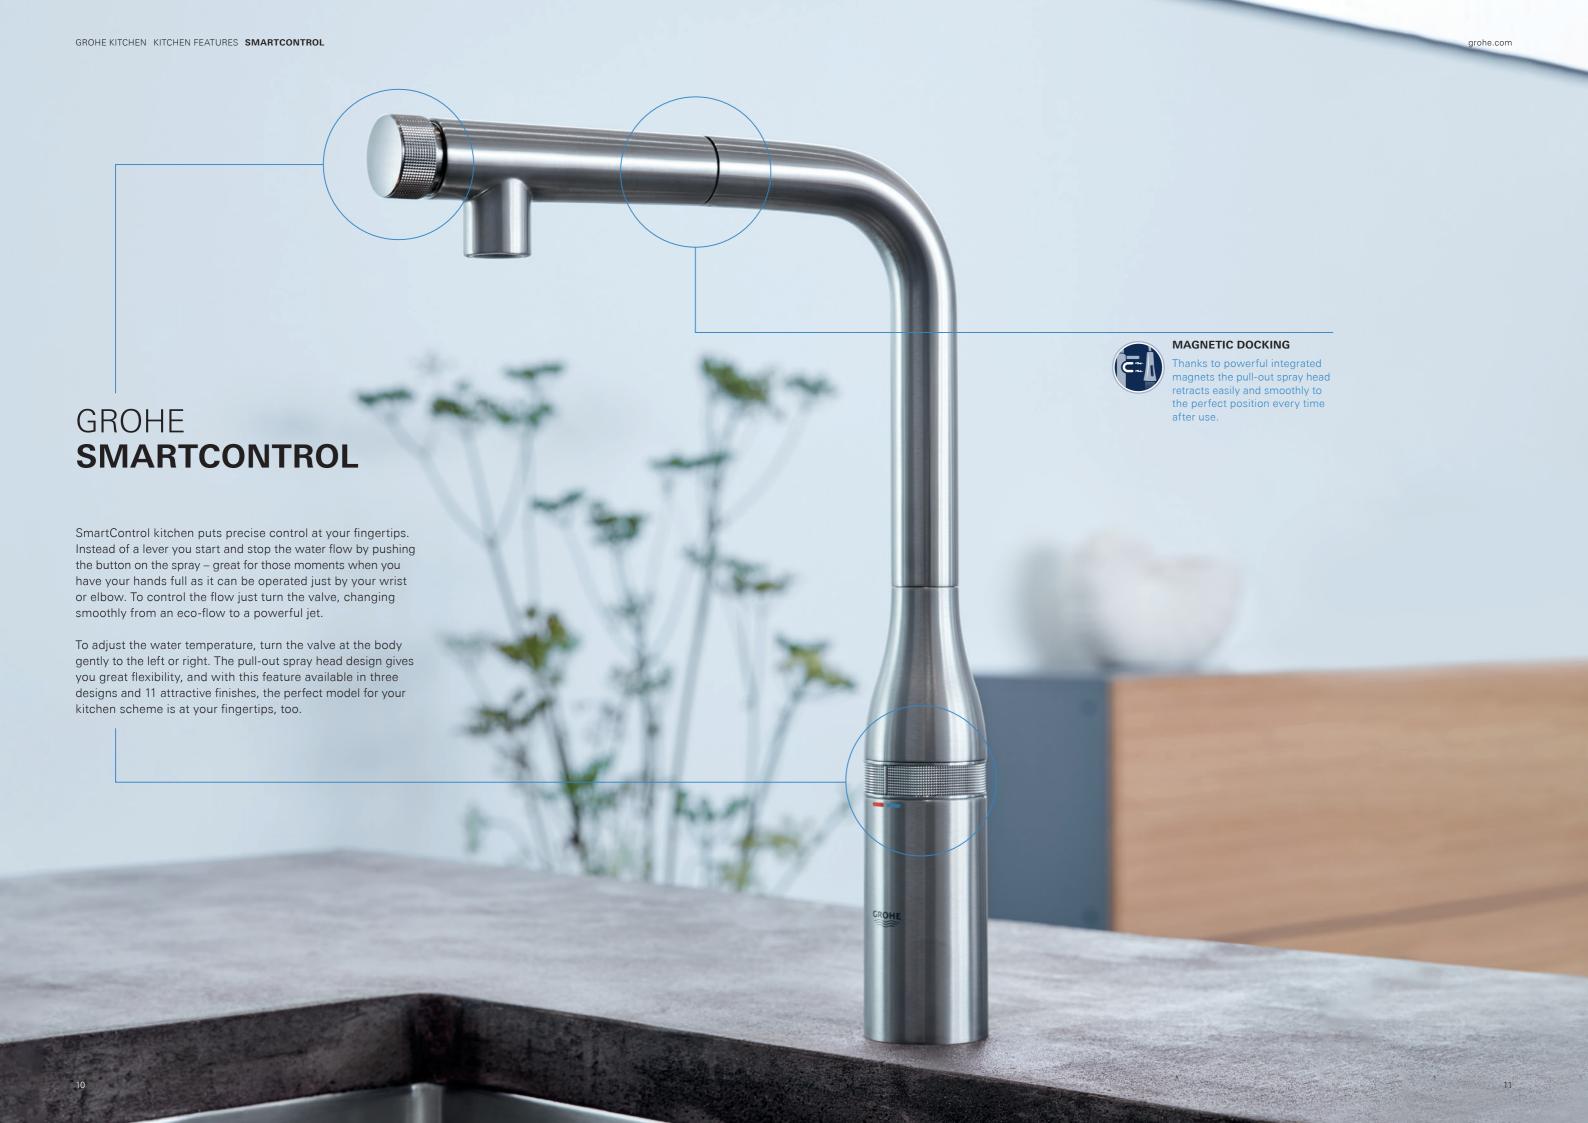

### **GROHE SMARTCONTROL**

Juggling kitchen tasks? Feel like you never have enough hands? The new SmartControl feature is here to make life easier. Instead of grappling with a lever it lets you switch the water flow on and off with just the touch of a button - meaning you even use your elbow or wrist. Turn the button to control volume with ease, from an eco-flow to a powerful jet. To adjust the water temperature, turn the valve at the body gently to the left or right. The pull-out mousseur head gives you great flexibility for rinsing the sink or prepping veg. Available on three faucet designs and in 11 desirable finishes, this innovation creates a sleek and streamlined silhouette and puts precise control at your fingertips.

### **EASYDOCK**

Guaranteed easy retraction and smooth docking for your pull-out spray head, every time. HANDS ON

**FEATURES** 

Accommodating your every wish and desire, GROHE watersystems and kitchen faucets include user-centric