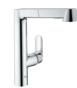

### **GROHE SMARTCONTROL**

Juggling kitchen tasks? Feel like you never have enough hands? The new SmartControl feature is here to make life easier. Instead of grappling with a lever it lets you switch the water flow on and off with just the touch of a button - meaning you even use your elbow or wrist. Turn the button to control volume with ease, from an eco-flow to a powerful jet. To adjust the water temperature, turn the valve at the body gently to the left or right. The pull-out mousseur head gives you great flexibility for rinsing the sink or prepping veg. Available on three faucet designs and in 11 desirable finishes, this innovation creates a sleek and streamlined silhouette and puts precise control at your fingertips.