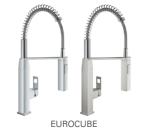

# GROHE **EUROCUBE**

Make a statement with GROHE's Cubist masterpiece. The Eurocube's strong lines and solid, architectural shape is perfect for modern kitchens where design is at the forefront. From the lever's cut-out detailing to the new professional-grade features, this is a faucet for those who are both style conscious and serious about their cooking.

**31 395 000**Professional sink mixer with dual spray

Color options:

000 | StarLight Chrome

DC0 | SuperSteel