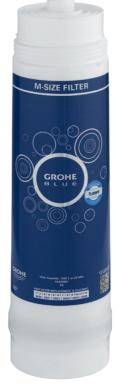

| M-SIZE FILTER        |            |  |
|----------------------|------------|--|
| Product code:        | 40 430 001 |  |
| Capacity<br>@ 20 KH: | 1500 liter |  |
| Height:              | 315 mm     |  |
| Radius:              | 88 mm      |  |