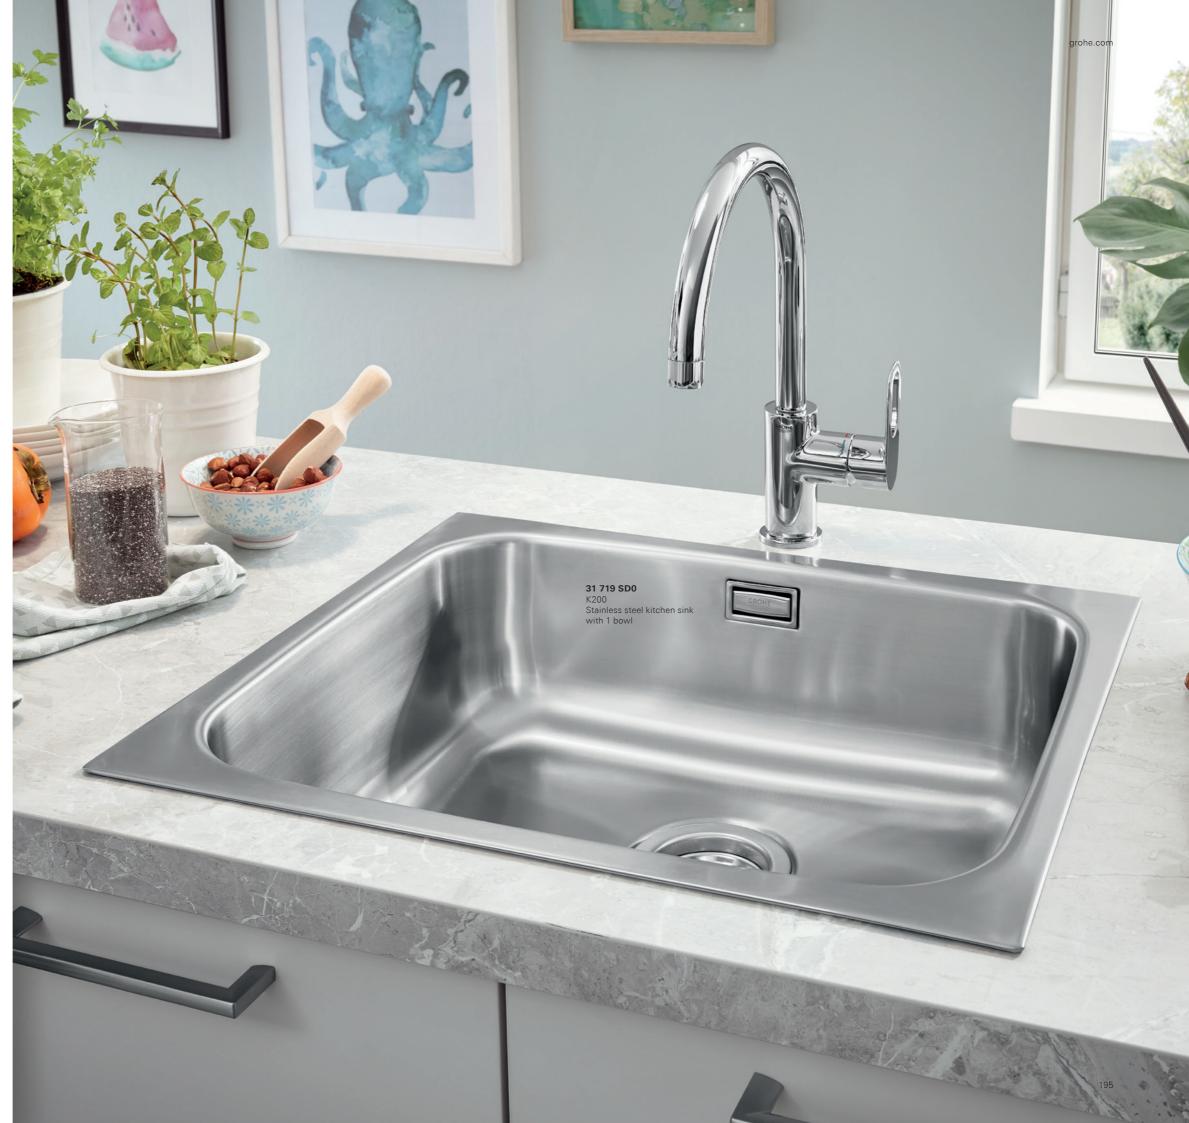

# GROHE STAINLESS STEEL **K200 SERIES**

Versatile design that is a perfect fit for every home, K200 sinks are a durable, practical option for busy kitchens. With a 1 or 1.5 bowl, this model is a flexible, functional entry-level option suitable for any kitchen style. It is also available in a square model with rounded edges, and a round version.

GROHE KITCHEN KITCHEN SINKS STAINLESS STEEL SINKS K200 SERIES grohe.com

31 552 SD1

K200 Stainless steel kitchen sink with 1 bowl and reversible drainer

31 564 SD1

K200 Stainless steel kitchen sink with 1.5 bowls and reversible drainer

31 719 SD0 K200 Stainless steel kitchen sink with 1 bowl

31 720 SD0 K200 Stainless steel kitchen sink with 1 bowl

GROHE KITCHEN KITCHEN SINKS COMPOSITE SINKS