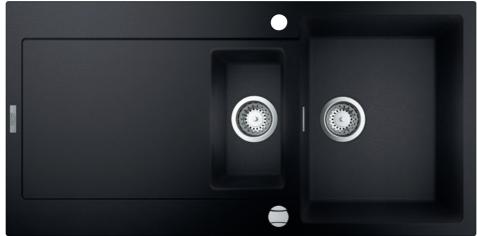

# GROHE COMPOSITE **K500 SERIES**

Combine durability with spacious proportions and streamlined looks with the K500 series of composite sinks. This flexible collection features 1, 1.5 and 2 bowl options, with integrated drainers available on some models. For an architectural look select an under-mounted design or fit the more conventional top-mounted models. K500 series sinks are available with automatic waste fitting and optional push-to open technology.

 $\bullet \bullet$ 

31 647 AP0 K500 Composite kitchen sink with 2 bowls and reversible drainer

••

**31 648 AP0**\* K500 Composite kitchen sink with 1.5 bowls

K500 Composite kitchen sink with 1 bowl

31 649 AP0