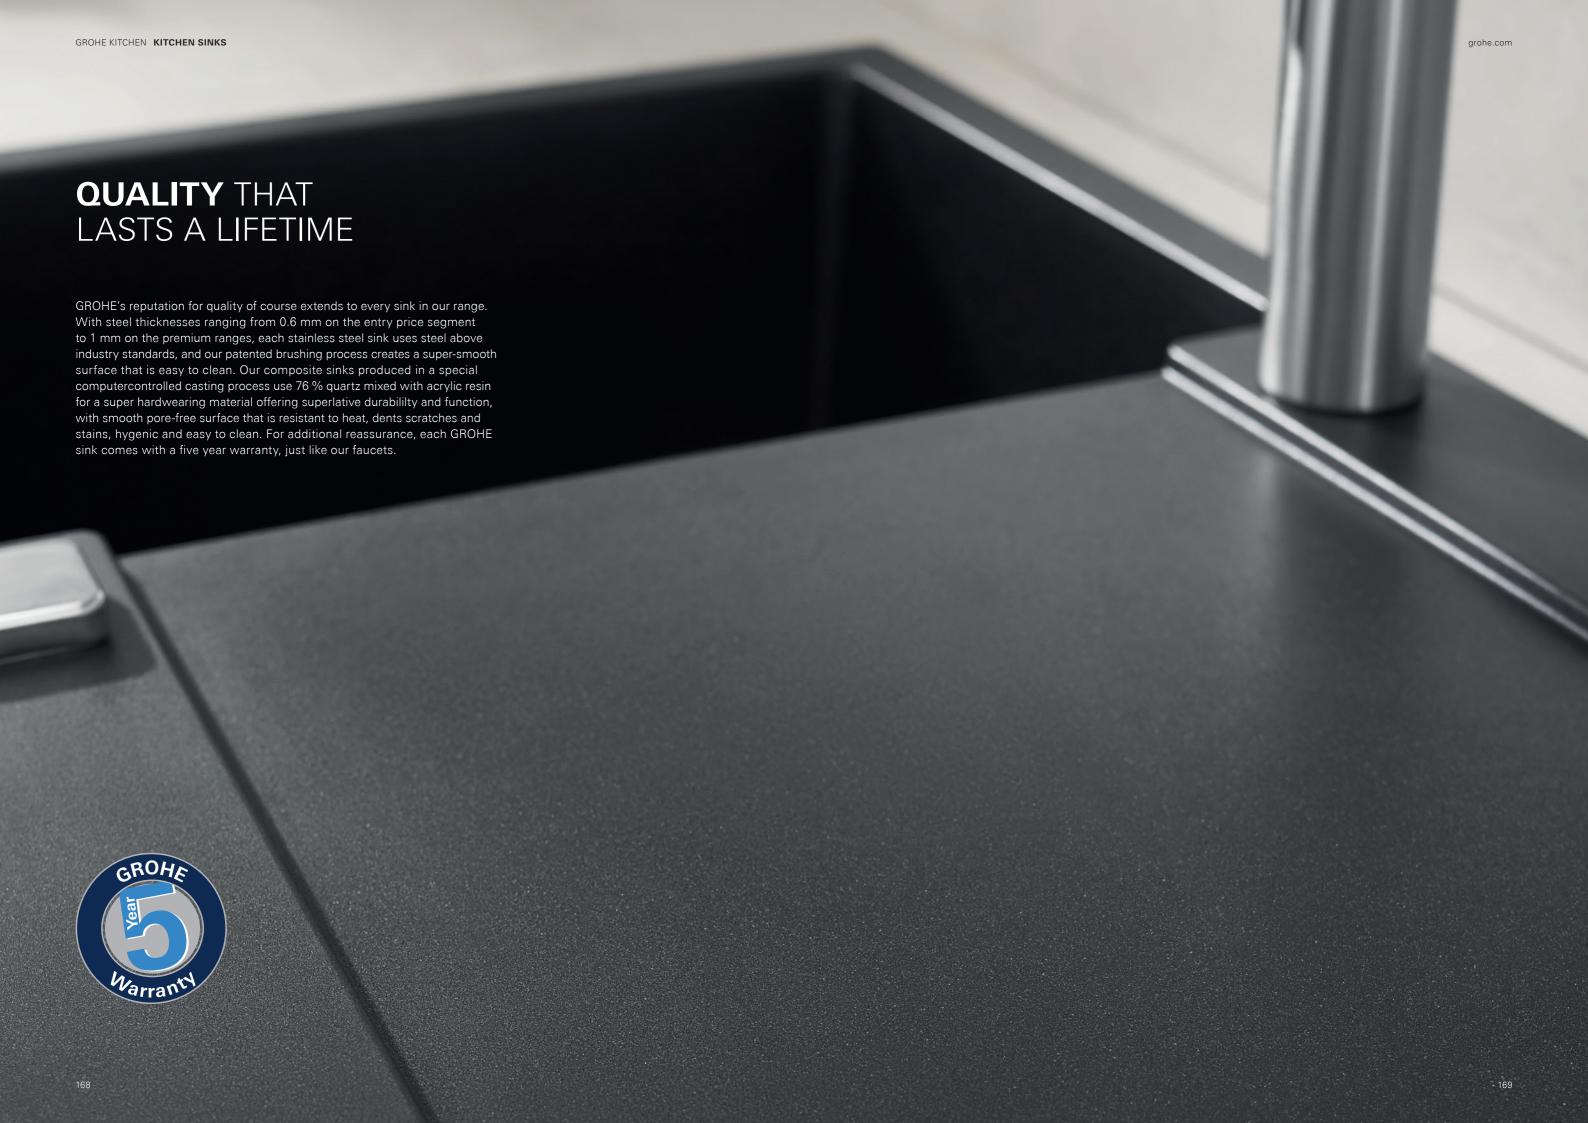

# GROHE KITCHEN SINKS

Add up how much time you spend at your kitchen sink. Filling pots, preparing veg, washing up after a big meal. It's a place you will stop at countless times each day, so why not choose a sink that exceeds your needs in terms of quality, design and features?

GROHE sinks have been designed to fit every type of kitchen scheme, with a range of innovative, modern designs perfect for your space. You can choose between a sleek, hardwearing stainless steel model or a super-durable composite available in two contemporary colors. You will find compact models with integrated drainers, large double sinks for when you need to spread out, and chic built-in sinks that fit flush to your worktop.

With features like the GROHE QuickFix system and reversible designs as standard, you can have your new GROHE sink installed in minutes with no fuss or hassle. We are also confident that you will love the special features on offer, like the automatic waste that means never plunging your hand into dirty water again. Thanks to GROHE Whisper technology you can even be sure that this will be your quietest sink ever – for composite sinks the material itself reduces the noise from water flow and for GROHE stainless steel sinks special integrated insulation achieves the same effect. With a sink from GROHE you'll notice the difference, making every time you use your sink less of a chore.