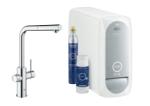

# GROHE **BLUE**

Enjoy the benefits of fresh filtered water wherever you are. In the comprehensive GROHE Blue range you'll find models designed for every situation – get filtered, still or sparkling water on faucet in your own kitchen or select a model ideal for office and professional use. Just need filtered water in your kitchen? Then our entry-level faucet is the perfect choice. All versions of GROHE Blue come with the same sleek modern design values, intuitive operation and convenience built in.

# GROHE BLUE **HOME**

The superior solution for your private home with pull-out mousseur and GROHE Ondus app control.

PAGE 44

# GROHE ONDUS APP

Control your GROHE Blue Home faucet via smartphone app for total convenience. The GROHE Ondus app will not only let you know when the filter or CO<sub>2</sub> need replacing, but can reorder for you automatically. Use it to pour water and monitor your consumption via personal fitness apps.