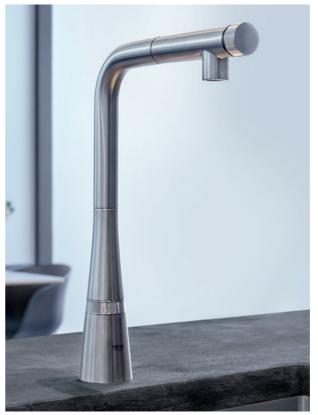

### **EASYDOCK**

Guaranteed easy retraction and smooth docking for your pull-out spray head, every time. HANDS ON

**FEATURES** 

Accommodating your every wish and desire, GROHE watersystems and kitchen faucets include user-centric

### **PREWINDOW**

To open the window, just lift up the faucet and lay it flat on the surface.