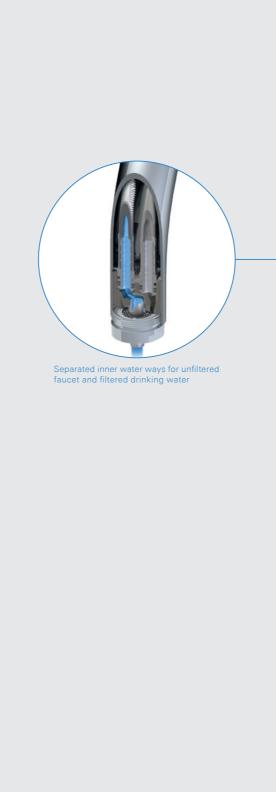

#### ZERO (Lead+Nickel Free)

No contact of water with lead and nickel due to isolated inner water ways.

### PURER TASTE, PURE ENJOYMENT

Add great taste to your kitchen, effortlessly, with a GROHE Pure Blue Filter faucet. GROHE Blue Filter faucet technology turns tap water into great-tasting filtered drinking water, removing chlorine and other impurities that can impair taste. Separate internal water ways keep filtered and unfiltered water separate at all times. The GROHE filter fits easily under your sink, and the faucet still offers all the usual functionality of a standard kitchen faucet. Put pure, refreshing, filtered water at the heart of your kitchen with a GROHE Blue Pure faucet.