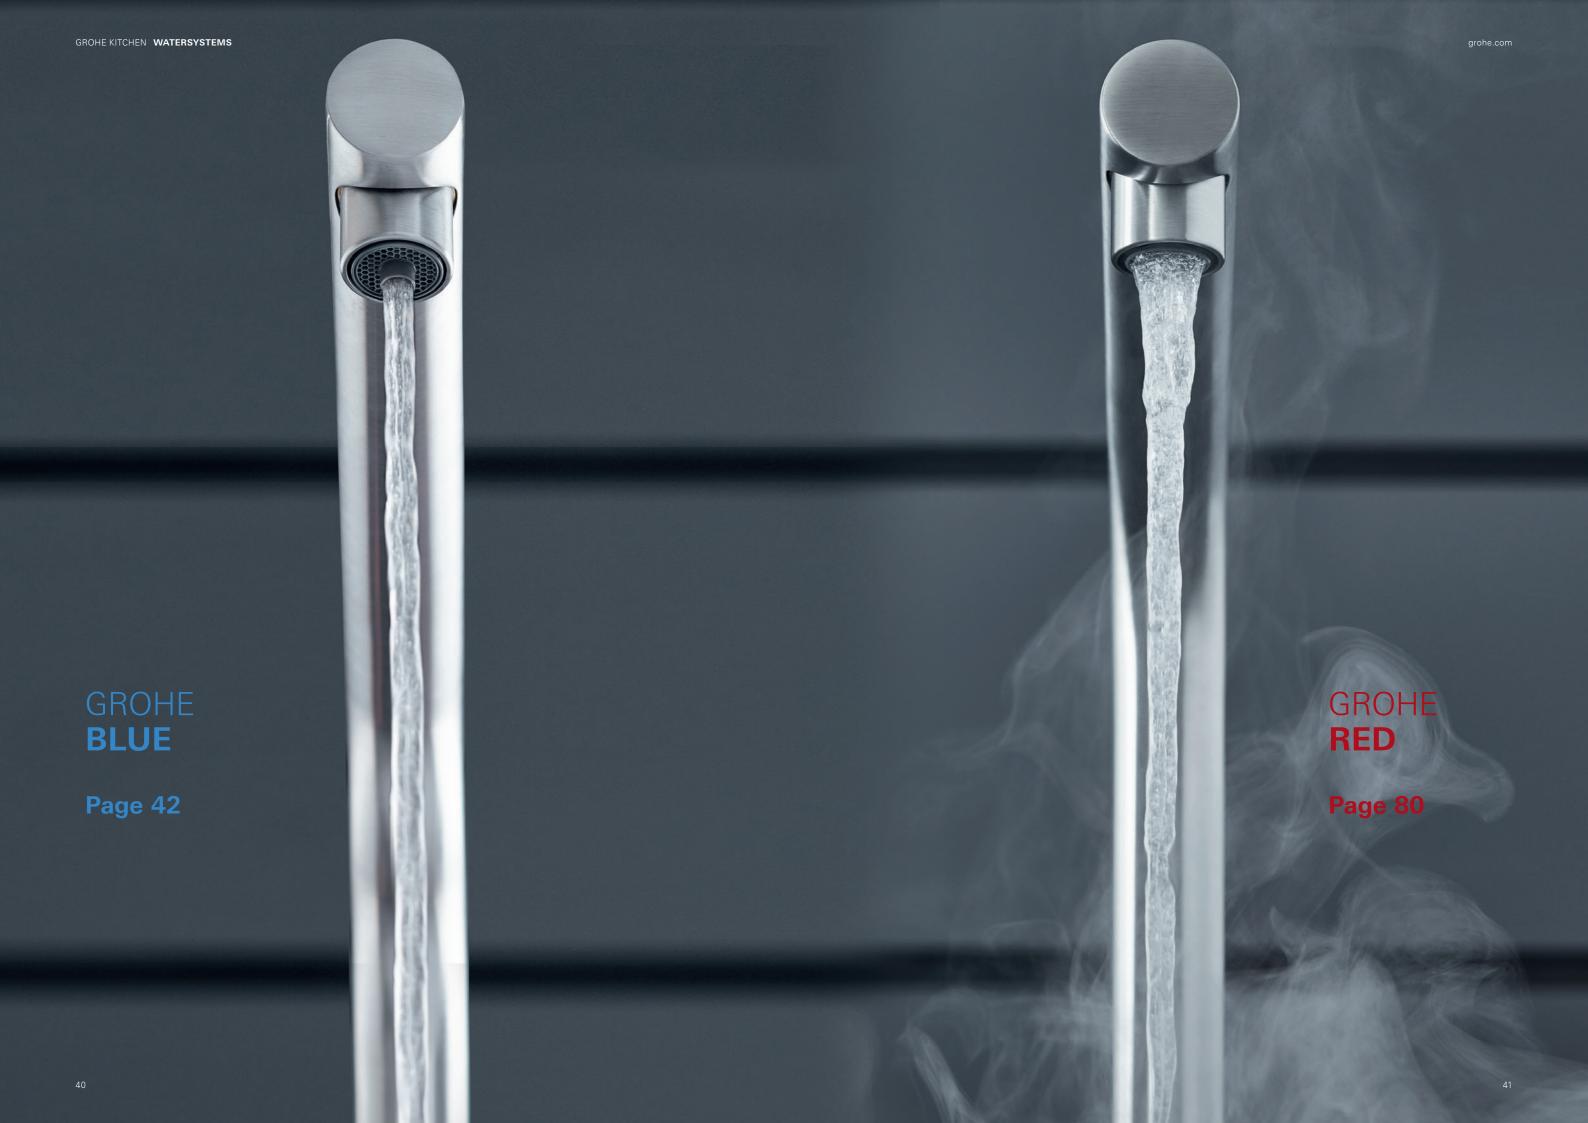

# GROHE **BLUE**

Enjoy the benefits of fresh filtered water wherever you are. In the comprehensive GROHE Blue range you'll find models designed for every situation – get filtered, still or sparkling water on faucet in your own kitchen or select a model ideal for office and professional use. Just need filtered water in your kitchen? Then our entry-level faucet is the perfect choice. All versions of GROHE Blue come with the same sleek modern design values, intuitive operation and convenience built in.

# GROHE BLUE **HOME**

The superior solution for your private home with pull-out mousseur and GROHE Ondus app control.

PAGE 44

# GROHE BLUE PROFESSIONAL

The excellence for offices and small or medium enterprises.

The perfect choice for the entry level.

Just perfectly filtered water.

PAGE 62 PAGE 68