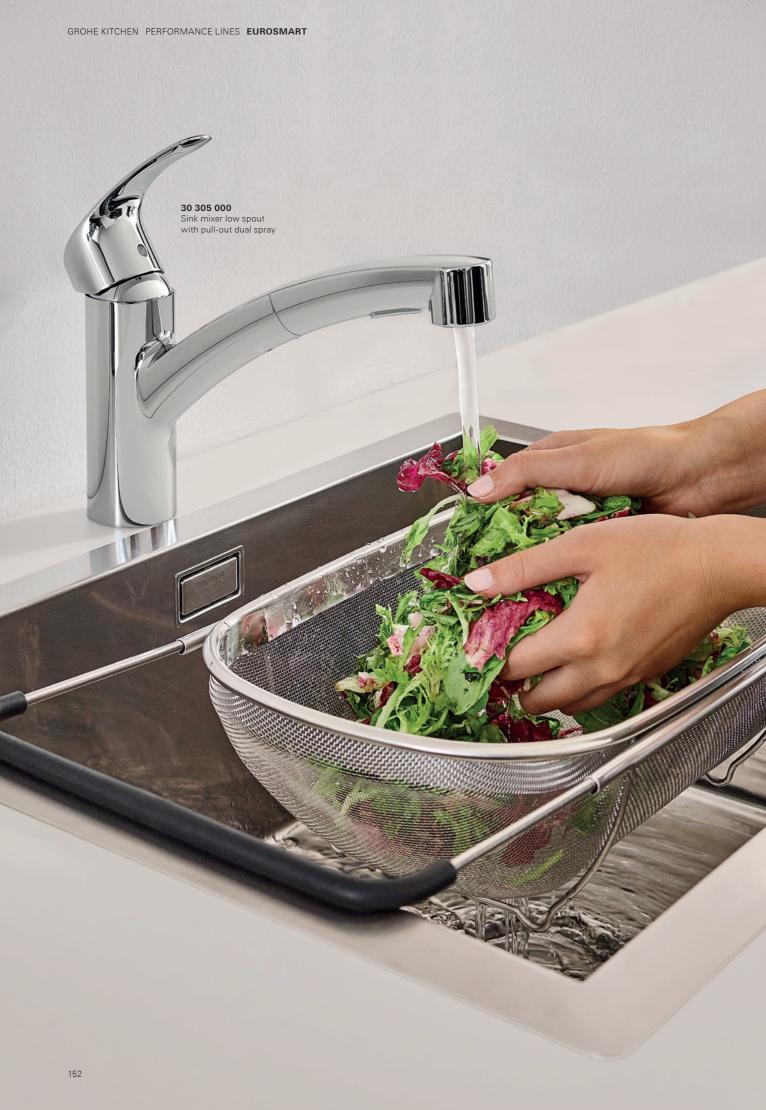

### PULL-OUT DUAL SPRAY

Increases operating radius of the faucet and offers easy switching between mousseur and the spray.