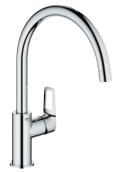

# GROHE **ESSENCE**

Choose between two models, one with swivel spout and one with a solid metal pull-out spray, which offers easy switching between mousseur and spray. Add in a choice of two greatlooking and durable finishes and you'll see that great design doesn't have to mean compromise on functionality.

30 270 000 Sink mixer high spout with pull-out dual spray

30 269 000 Sink mixer high spout