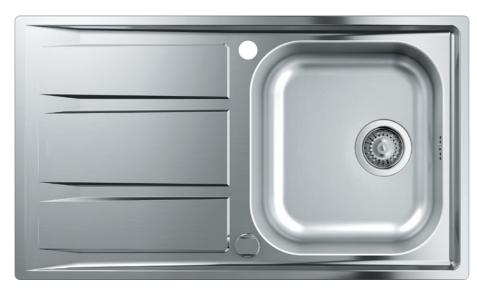

GROHE KITCHEN KITCHEN SINKS STAINLESS STEEL SINKS K400 SERIES grohe.com

**31 566 SD0**K400
Stainless steel kitchen sink with 1 bowl and reversible drainer

31 567 SD0 K400 Stainless steel kitchen sink with 1.5 bowls and reversible drainer