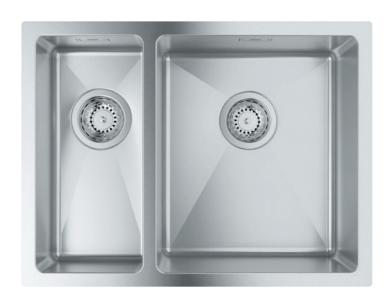

# **GROHE** STAINLESS STEEL K700 **UNDERMOUNT SERIES**

Get the uncluttered, architectural look with the K700 under-mounted sink. With a deeper bowl and soft edges, it is designed to fit under your counter for a seamless, modern finish. Available in 1 or 1.5 bowl versions with bigger bowl on the left or right side.

31 574 SD0 K700 Undermount Stainless steel kitchen sink

 $\bullet \bullet \bullet \bullet$ 

**31 576 SD1** K700 Undermount Stainless steel kitchen sink

31 575 SD1 K700 Undermount Stainless steel kitchen sink with 1.5 bowls

31 577 SD1 K700 Undermount Stainless steel kitchen sink with 1.5 bowls

Color options:

DC0 | SuperSteel