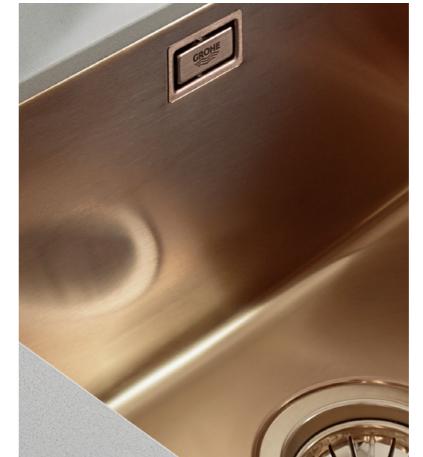

# GROHE **STAINLESS STEEL**

Put sleek, strong, stainless steel at the heart of your kitchen with a GROHE kitchen sink. Our above-standard grade stainless steel offers great performance, crisp angles and generous capacity in a timeless, hardwearing material.

# GROHE **PVD**

Made-to-last surfaces ranging from precious matt to shiny like a diamond. The special recipe to success lies in our long-lasting surface quality. GROHE uses state-of-the-art technology to deliver exceptional quality finishes. The physical vapour deposition (PVD) process ensures that the surface composition is three-times harder, delivering glistening gold or sophisticated stainless steel finishes. As well as being harder, the surface is also ten times more scratch resistant, so it can be cherished for a lifetime.