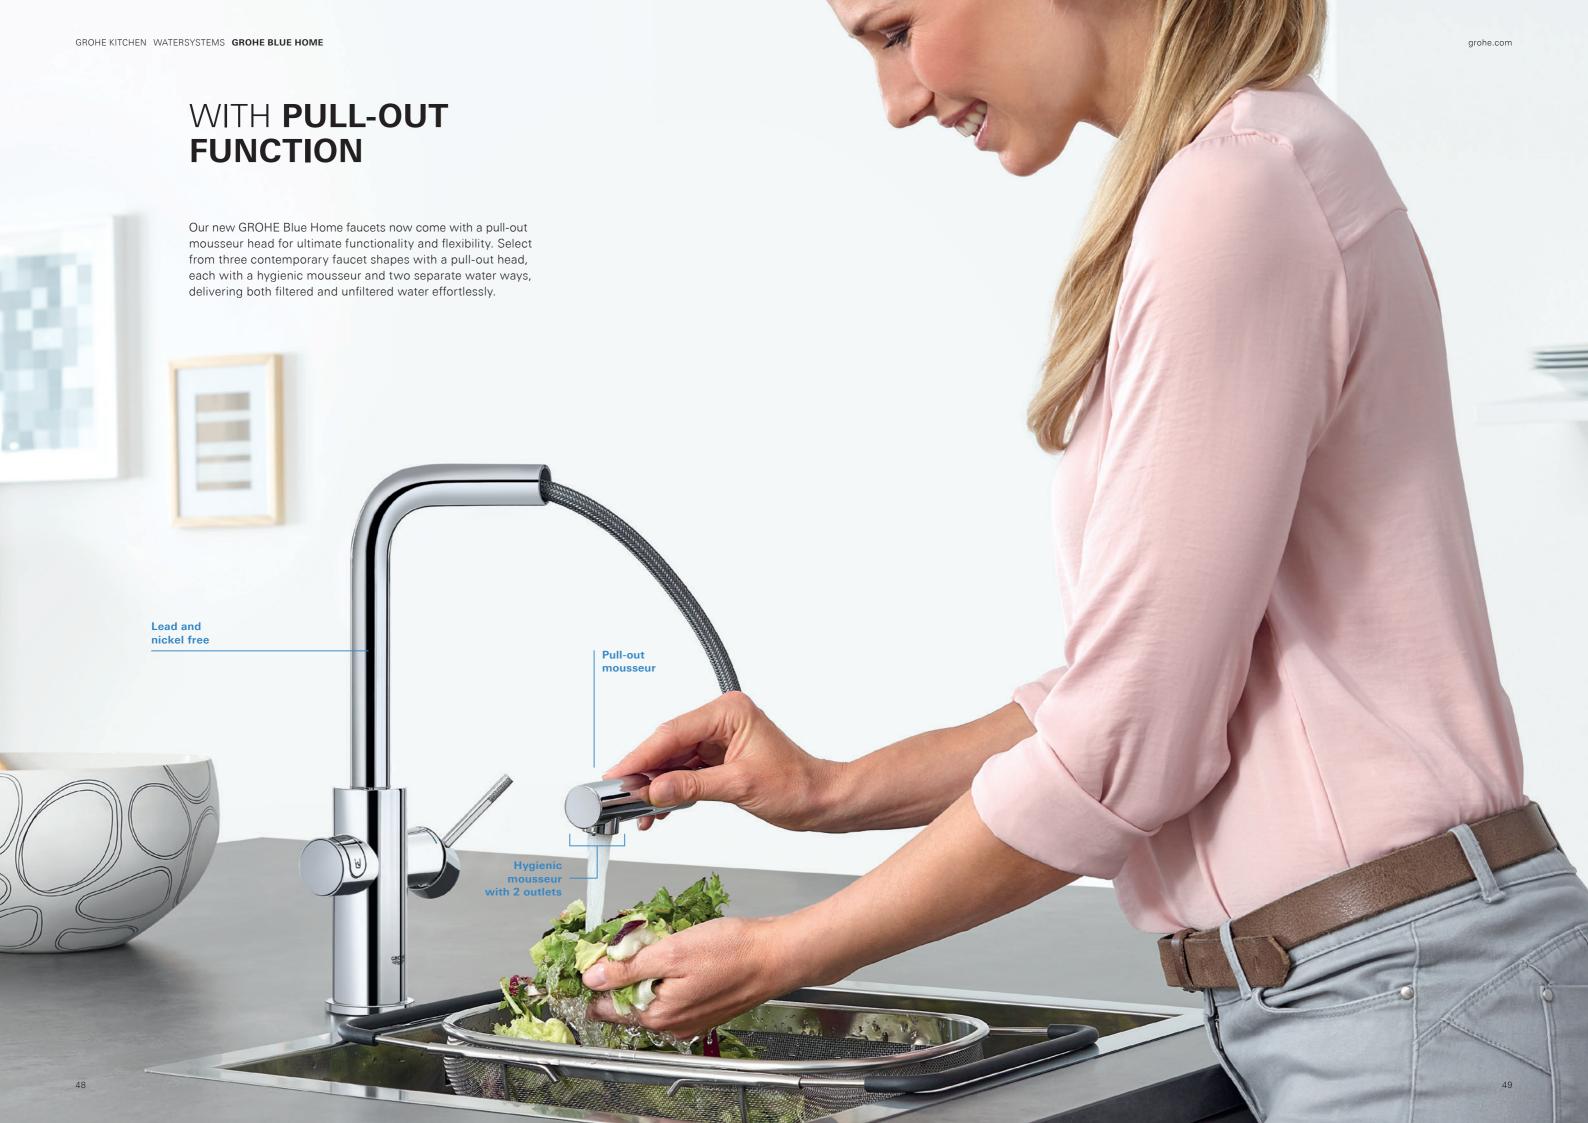

### **EASYDOCK**

Guaranteed easy retraction and smooth docking for your pull-out spray head, every time. HANDS ON

**FEATURES** 

Accommodating your every wish and desire, GROHE watersystems and kitchen faucets include user-centric

### PULL-OUT MOUSSEUR

Increases the operating radius of your faucet.

### GROHFLEXX

With flexible, hygienic GrohFlexx kitchen santoprene hose.

#### **PULL-OUT MOUSSEUR** SPRAY

from the kitchen faucet –

saving time, money and the

ncreases operating radius of the faucet and offers different

### PULL-OUT DUAL SPRAY

Increases operating radius of the faucet and offers easy switching between mousseur and the spray.