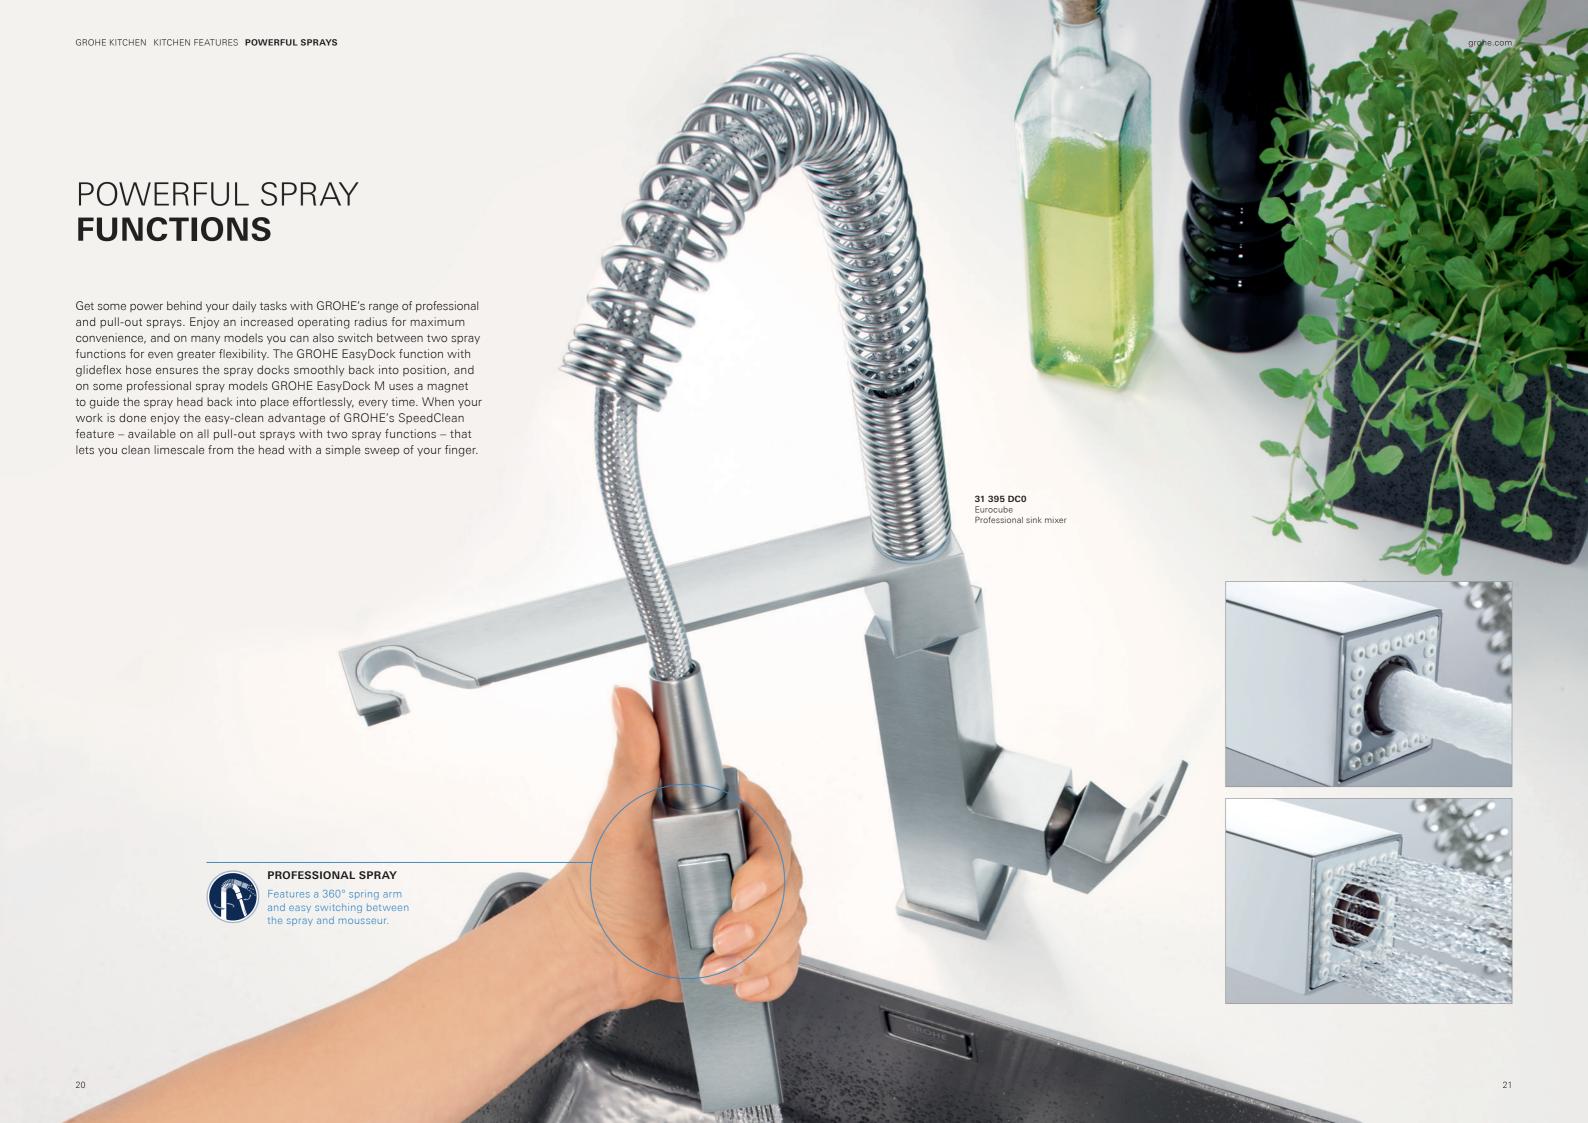

### **EASYDOCK**

Guaranteed easy retraction and smooth docking for your pull-out spray head, every time. HANDS ON

**FEATURES** 

Accommodating your every wish and desire, GROHE watersystems and kitchen faucets include user-centric

### PROFESSIONAL-SPRAY

Features a 360° spring arm and easy switching between the spray and mousseur.

### EASYDOCK M

Integrated magnet for seamless docking