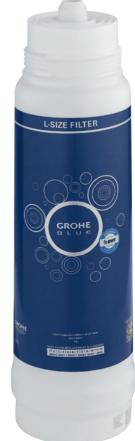

L-SIZE FILTER

Capacity

@ 20 KH:

Height:

Radius:

Product code: 40 412 001

2500 liter

350 mm

103 mm

For more information about our differe

filters, visit:

| shop.grohe.com |  |
|----------------|--|
|                |  |
|                |  |
|                |  |
|                |  |

+ TASTE

- HEAVY METALS
- **CHLORINE**
- LIMESCALE