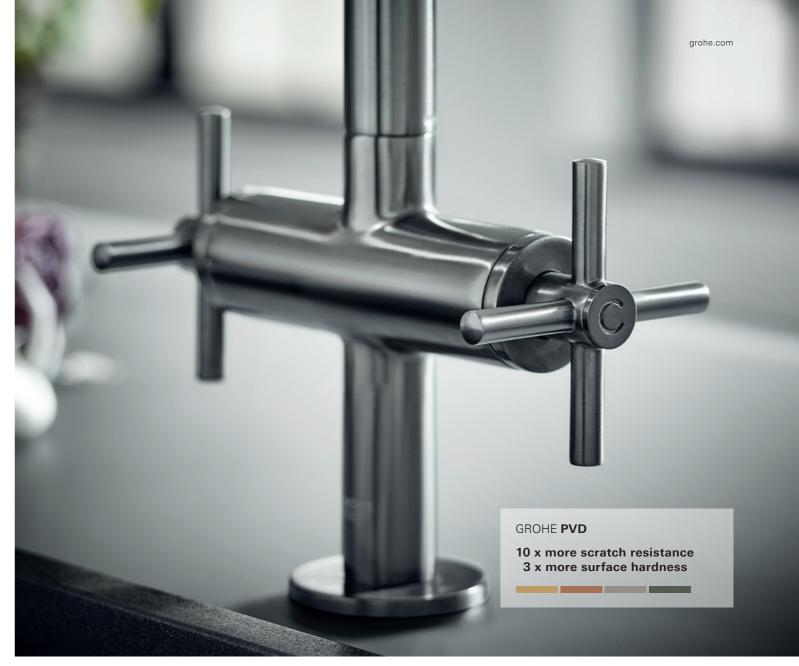

# GROHE **PVD**

Made-to-last surfaces ranging from precious matt to shiny like a diamond. The special recipe to success lies in our long-lasting surface quality. GROHE uses state-of-the-art technology to deliver exceptional quality finishes. The physical vapour deposition (PVD) process ensures that the surface composition is three-times harder, delivering glistening gold or sophisticated stainless steel finishes. As well as being harder, the surface is also ten times more scratch resistant, so it can be cherished for a lifetime.

# **GROHE PVD**UNRIVALLED, HARD AND SCRATCH RESISTANT

### OUR HIGH-END PVD TECHNOLOGY BRINGS OUR COLORS TO LIFE

When it comes to a good design strategy, the choice of colors plays a vital part. But not only the color, the quality of the finish is equally important. Especially in the world of bathroom and kitchen solutions and where surfaces ought to last for a long time, excellent, highly resistant finishes distinguish good products from great ones. GROHE's aspiration to always produce only the best drove us to choose a special technology that assures, not simply the best, most brilliant colors, but a durable coating of the highest quality. Our aim: to offer our consumers long-lasting water enjoyment. Next to the resistance of the material, it was also about the look of the color itself: we wanted to make Brushed Hard Graphite as dark grey as possible and give our golden finishes the brilliance they deserve. That was the task for our technology team. In close collaboration with the GROHE design team, they achieved exceptional results working with a great new technology: PVD.