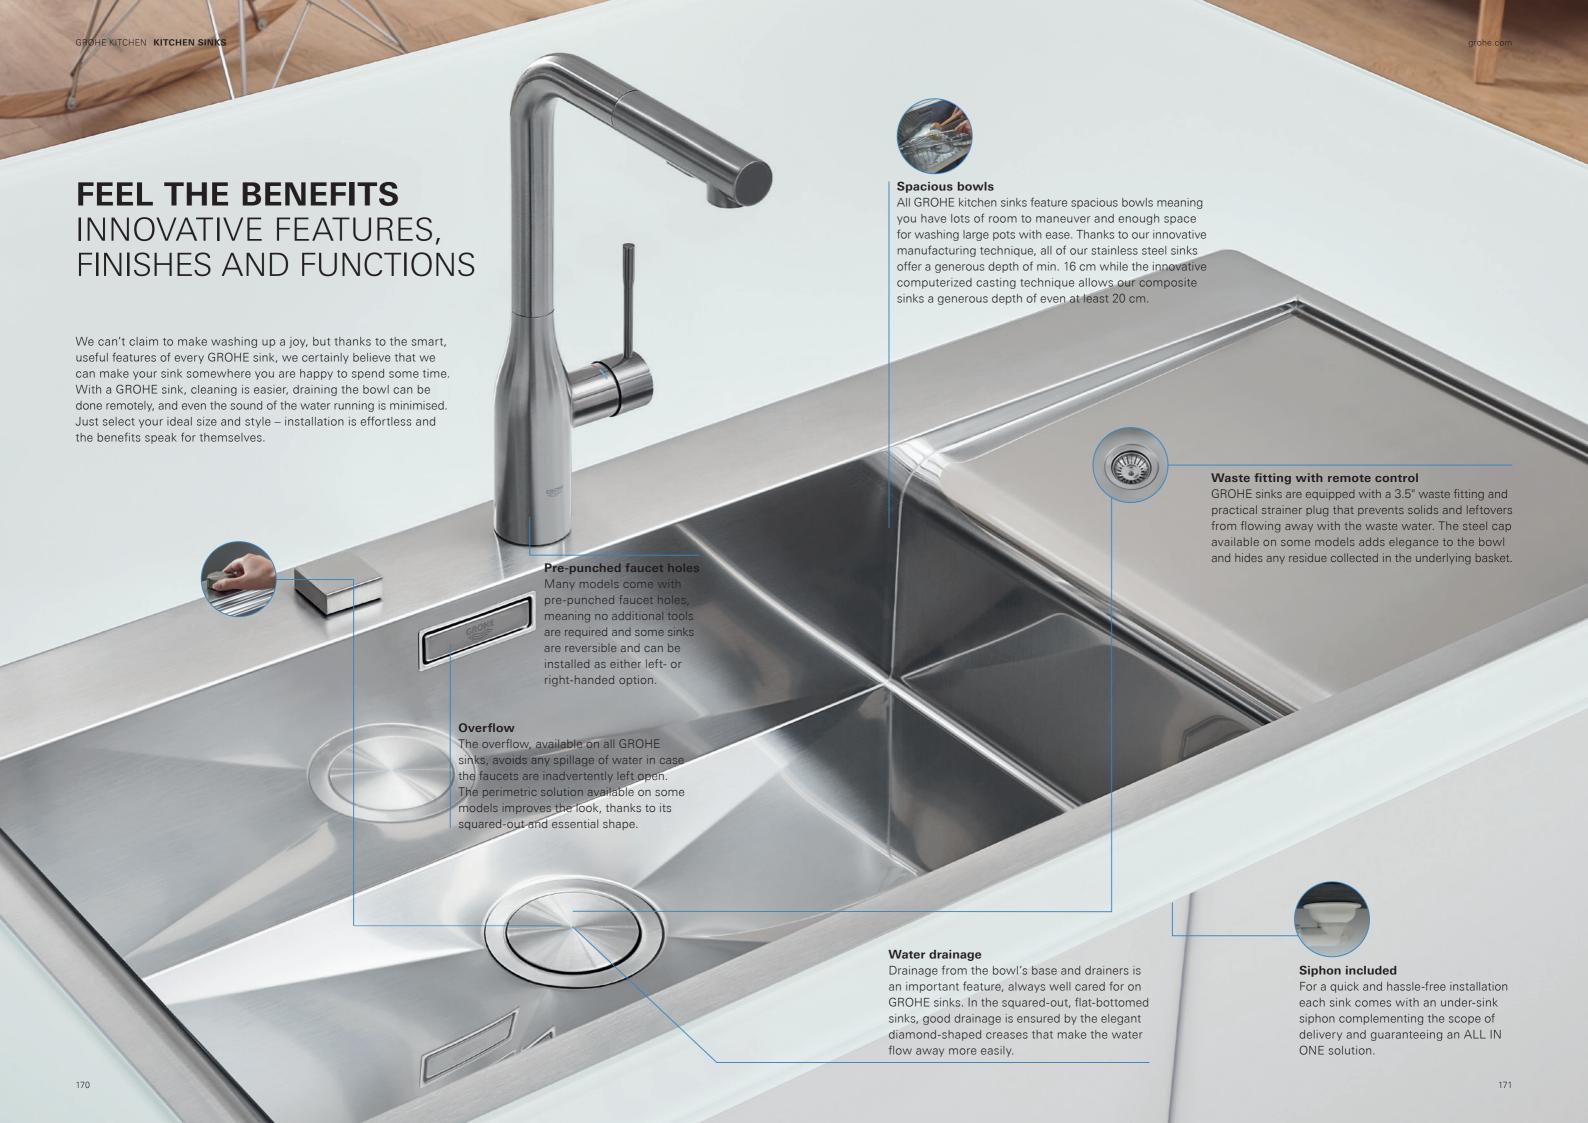

# GROHE KITCHEN SINKS

Add up how much time you spend at your kitchen sink. Filling pots, preparing veg, washing up after a big meal. It's a place you will stop at countless times each day, so why not choose a sink that exceeds your needs in terms of quality, design and features?

GROHE sinks have been designed to fit every type of kitchen scheme, with a range of innovative, modern designs perfect for your space. You can choose between a sleek, hardwearing stainless steel model or a super-durable composite available in two contemporary colors. You will find compact models with integrated drainers, large double sinks for when you need to spread out, and chic built-in sinks that fit flush to your worktop.

With features like the GROHE QuickFix system and reversible designs as standard, you can have your new GROHE sink installed in minutes with no fuss or hassle. We are also confident that you will love the special features on offer, like the automatic waste that means never plunging your hand into dirty water again. Thanks to GROHE Whisper technology you can even be sure that this will be your quietest sink ever – for composite sinks the material itself reduces the noise from water flow and for GROHE stainless steel sinks special integrated insulation achieves the same effect. With a sink from GROHE you'll notice the difference, making every time you use your sink less of a chore.

# SINK AND FAUCET IN PERFECT HARMONY

Everything about the GROHE range of sinks has been designed for a perfect fit – with your faucet, with your kitchen, with your lifestyle. All of the sinks have been designed to be paired effortessly with our kitchen faucets and watersystems, both in terms of design and practicality, with comfortable proportions and no splashing.

Whatever the design of your kitchen you will find a GROHE sink that complements it beautifully. You can choose between a sleek, hardwearing stainless steel model or a super-durable composite available in two contemporary colors, both perfectly matched to new GROHE color options. The range includes topmount models, flush-mounted, under-mounted and flat-edge models, with numerous different designs, from timeless to crisply minimal. Whether you are kitting out a compact kitchen or looking for a centerpiece sink for your island unit, GROHE has a model that is just right, and at a price point that suits.