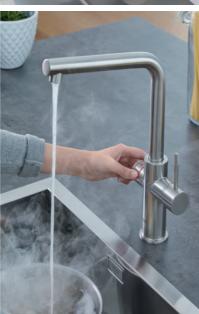

# THE NEW HOT SPOT IN YOUR KITCHEN

Never wait for the kettle to boil again. With the innovative GROHE Red system you can fill anything, from a mug to a large pot, with kettle-hot water in an instant – and all direct from your kitchen faucet. With GROHE Red you still have your standard kitchen mixer, but separate push buttons provide kettle-hot water on faucet.

# CLEAN, FRESH TASTE

Filtered water heated to 100 °C for an exceptional taste experience.

### TASTE THE DIFFERENCE

Use GROHE Red in combination with a GROHE Blue filter and get fresh just-filtered water served kettle-hot. Enjoy your tea and coffee with a great clean taste. The boiler where the water is heated is made of titanium, which does not impart any metallic taste to the water. It is also highly resistant to corrosion and limescale build-up, meaning a consistently great taste over the lifetime of the faucet.