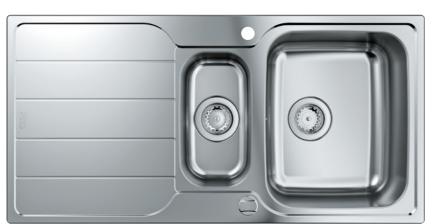

# GROHE STAINLESS STEEL **K500 SERIES**

In tough stainless steel, with welded finish for added durability, the K500 sink offers contemporary design chic with practical features. Choose a 1 or 1.5 bowl (reversible) model with drainer and automatic waste fitting.

31 563 SD1 K500 Stainless steel kitchen sink with 1 bowl and reversible drainer

31 571 SD1 K500 Stainless steel kitchen sink with 1 bowl and reversible drainer

31 572 SD1 K500 Stainless steel kitchen sink with 1.5 bowls and reversible drainer