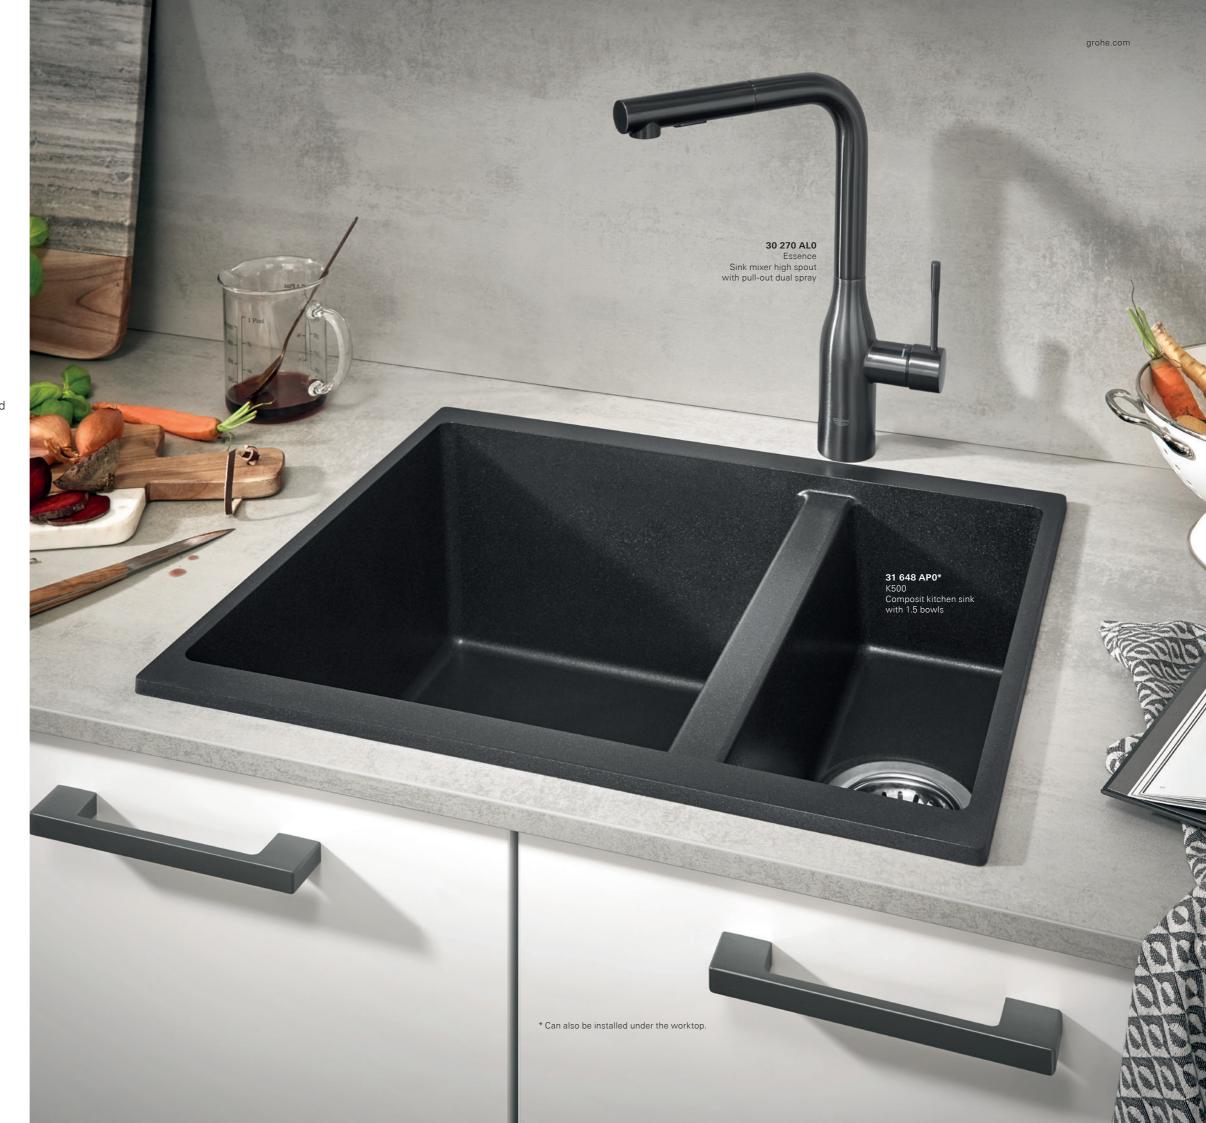

# GROHE **ESSENCE**

Choose between two models, one with swivel spout and one with a solid metal pull-out spray, which offers easy switching between mousseur and spray. Add in a choice of two greatlooking and durable finishes and you'll see that great design doesn't have to mean compromise on functionality.

30 270 000 Sink mixer high spout with pull-out dual spray

30 269 000 Sink mixer high spout

# GROHE COMPOSITE **K500 SERIES**

Combine durability with spacious proportions and streamlined looks with the K500 series of composite sinks. This flexible collection features 1, 1.5 and 2 bowl options, with integrated drainers available on some models. For an architectural look select an under-mounted design or fit the more conventional top-mounted models. K500 series sinks are available with automatic waste fitting and optional push-to open technology.

 $\bullet \bullet$ 

31 647 AP0 K500 Composite kitchen sink with 2 bowls and reversible drainer

••

**31 648 AP0**\* K500 Composite kitchen sink with 1.5 bowls

K500 Composite kitchen sink with 1 bowl

31 649 AP0