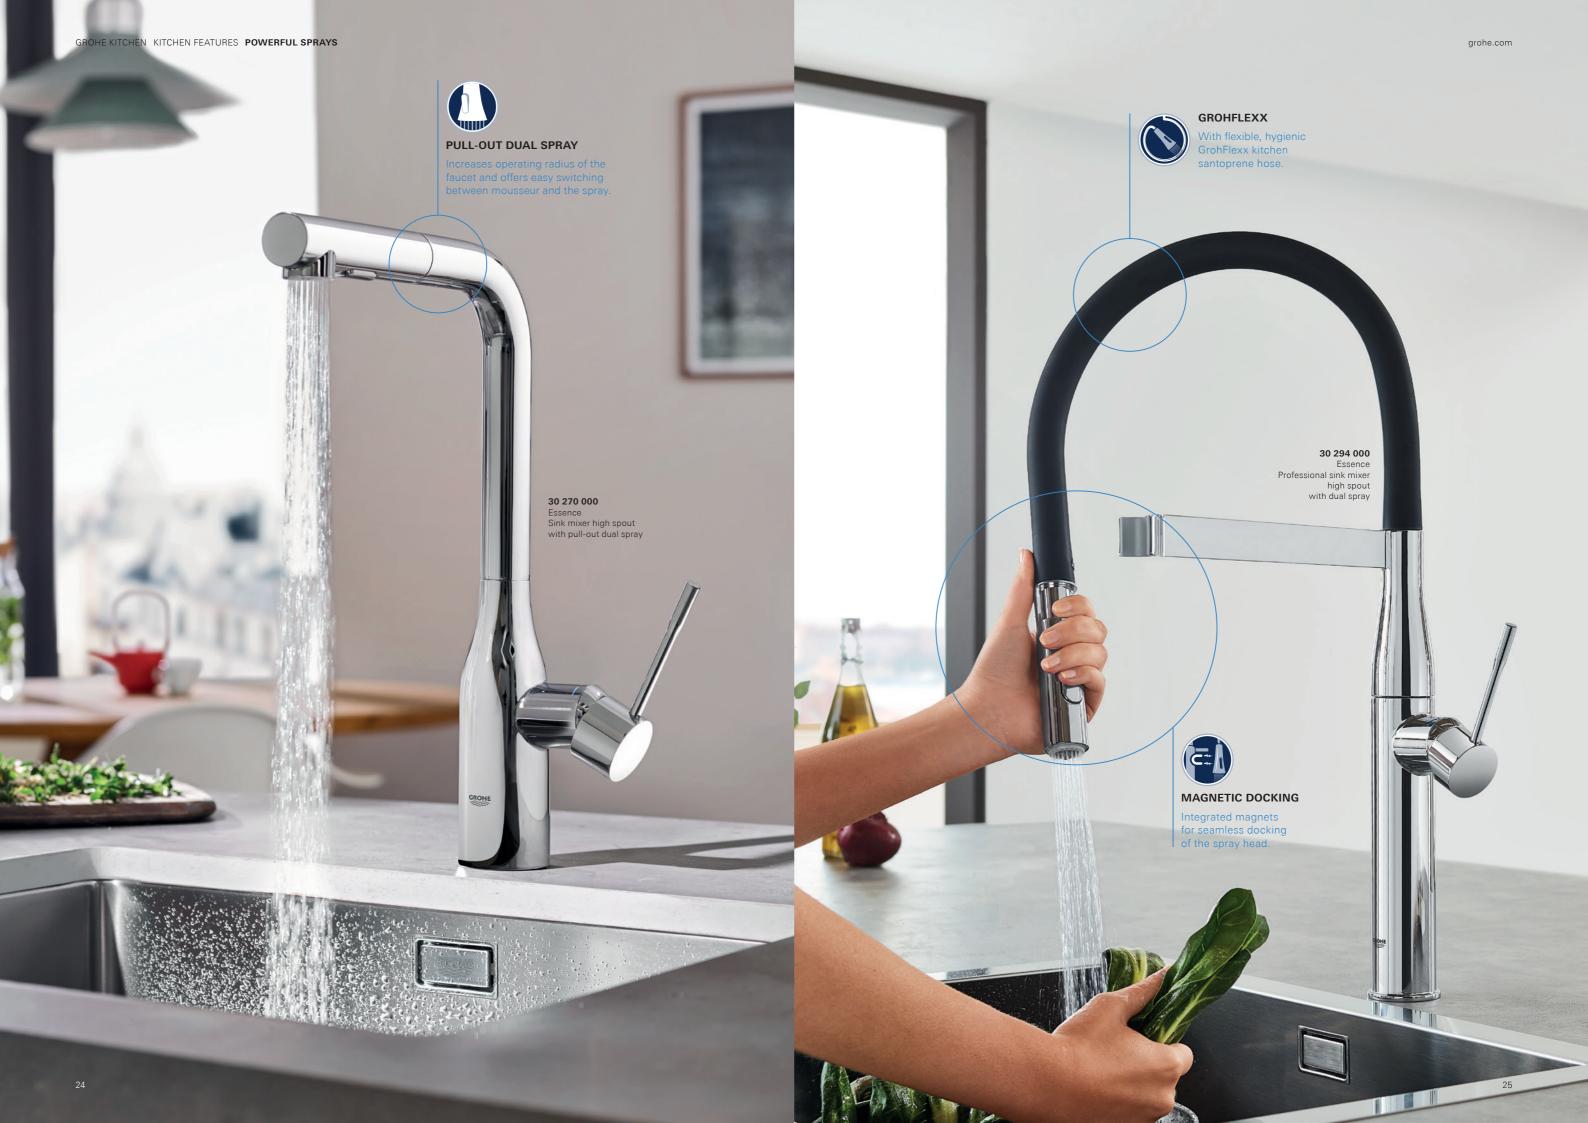

### PULL-OUT DUAL SPRAY

Increases operating radius of the faucet and offers easy switching between mousseur and the spray.

### GROHFLEXX

With flexible, hygienic GrohFlexx kitchen santoprene hose.

### EASYDOCK M

Integrated magnet for seamless docking