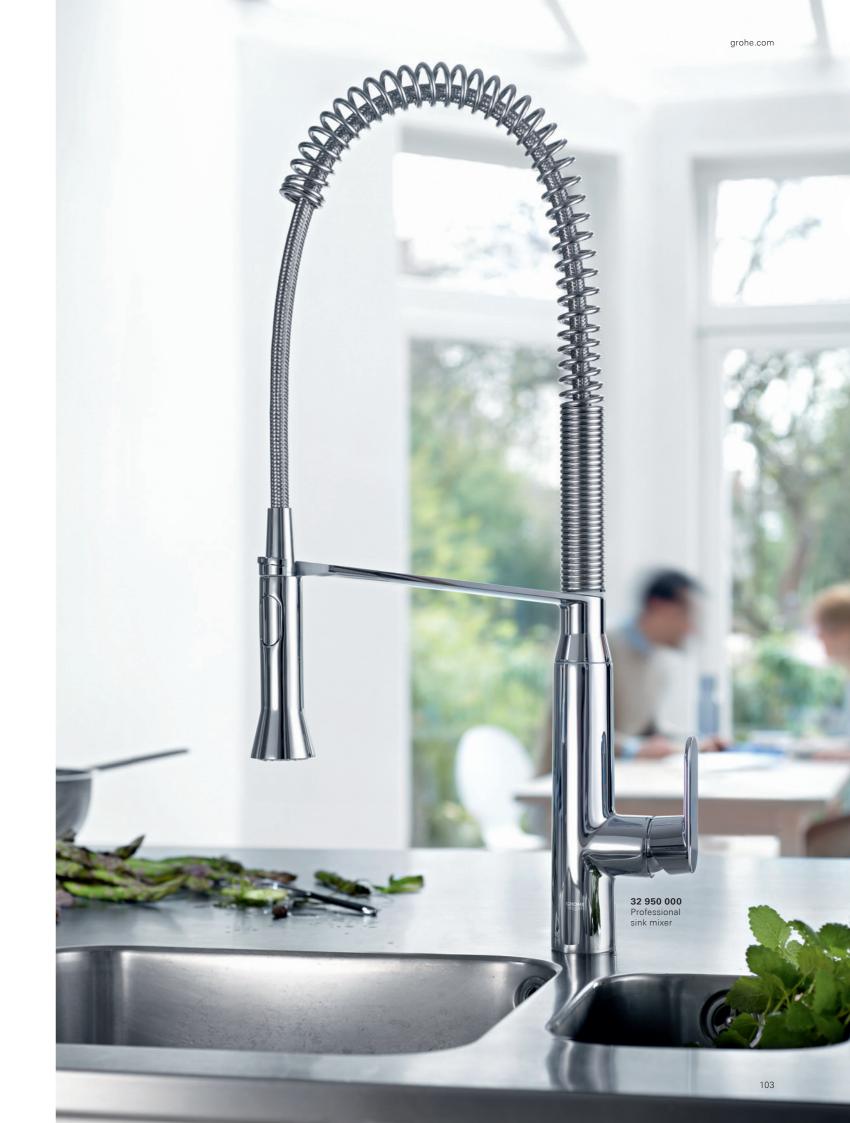

# GROHE **K7**

Sleek and striking, the K7 range offers a professional-style kitchen faucet in two spout heights, featuring a 360° turnable spring arm for maximum flexibility and a solid metal spray which allows for easy switching between mousseur and spray function. The K7 range also offers a swivel spout and variants with extractable dual spray and side sprays which guarantee the highest performance levels as well as stunning design. The K7 collection offers the ultimate flexibility for kitchens where performance really matters.

31 379 000 Professional sink mixer

32 950 000 Professional sink mixer

**32 175 000** Sink mixer

**32 176 000** Sink mixer with pull-out dual spray

Color options:

000 | StarLight Chrome

DC0 | SuperSteel