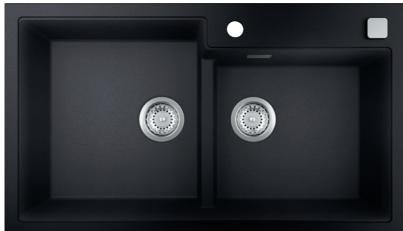

# Color options: ATO I Granite Grey

AP0 I Granite Black

31 642 AP0 K400 Composite kitchen sink with 1.5 bowls and reversible drainer

31 643 AP0 K400 Composite kitchen sink with 1.5 bowls and reversible drainer