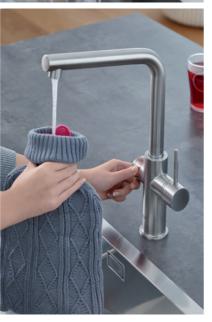

# THE NEW HOT SPOT IN YOUR KITCHEN

Never wait for the kettle to boil again. With the innovative GROHE Red system you can fill anything, from a mug to a large pot, with kettle-hot water in an instant – and all direct from your kitchen faucet. With GROHE Red you still have your standard kitchen mixer, but separate push buttons provide kettle-hot water on faucet.

### **SAVE PRECIOUS TIME**

Never wait for a pot of boiling water or a much-needed cup of tea again. We all lead busy lives, and time spent waiting for water to boil all adds to the time spent on chores rather than relaxing. Whether it's cooking pasta, blanching vegetables or preparing a baby's bottle, GROHE Red cuts out the waiting time with kettle-hot water ready for you, the instant that you want it.

### **SAVE WATER, SAVE ENERGY**

Think for a moment about how often you boil and reboil the kettle. How often do you actually use all the water? With GROHE Red you only take the hot water you need, saving precious water and time. In combination with the large GROHE Red boiler, which can replace a warm water outlet in the kitchen, the system saves even more water. The large GROHE Red boiler delivers the heated water for both kettlehot water and also warm water for the sink mixer, instantly. No more wasted water while you wait for it to reach optimum temperature.