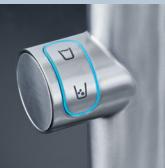

### **GROHE SMARTCONTROL**

Juggling kitchen tasks? Feel like you never have enough hands? The new SmartControl feature is here to make life easier. Instead of grappling with a lever it lets you switch the water flow on and off with just the touch of a button - meaning you even use your elbow or wrist. Turn the button to control volume with ease, from an eco-flow to a powerful jet. To adjust the water temperature, turn the valve at the body gently to the left or right. The pull-out mousseur head gives you great flexibility for rinsing the sink or prepping veg. Available on three faucet designs and in 11 desirable finishes, this innovation creates a sleek and streamlined silhouette and puts precise control at your fingertips.