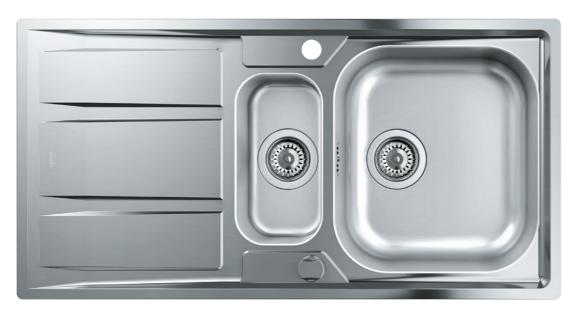

### REALSTEEL

Made of solid stainless steel, a robust material with anti-bacterial properties.

# GROHE **STAINLESS STEEL**

Put sleek, strong, stainless steel at the heart of your kitchen with a GROHE kitchen sink. Our above-standard grade stainless steel offers great performance, crisp angles and generous capacity in a timeless, hardwearing material.