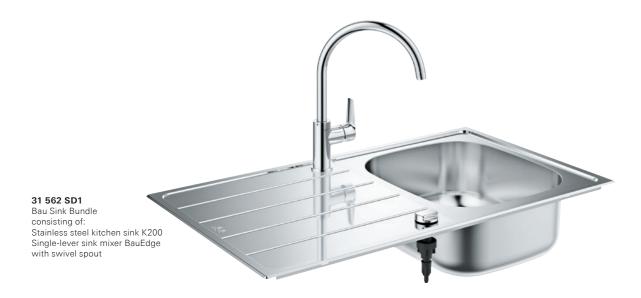

31 570 SD0 Concetto Sink Bundle consisting of: Stainless steel kitchen sink K400 Single-lever sink mixer Concetto with pull-out mousseur

31 587 SD0 K400 Stainless steel kitchen sink with 2 bowls and reversible drainer