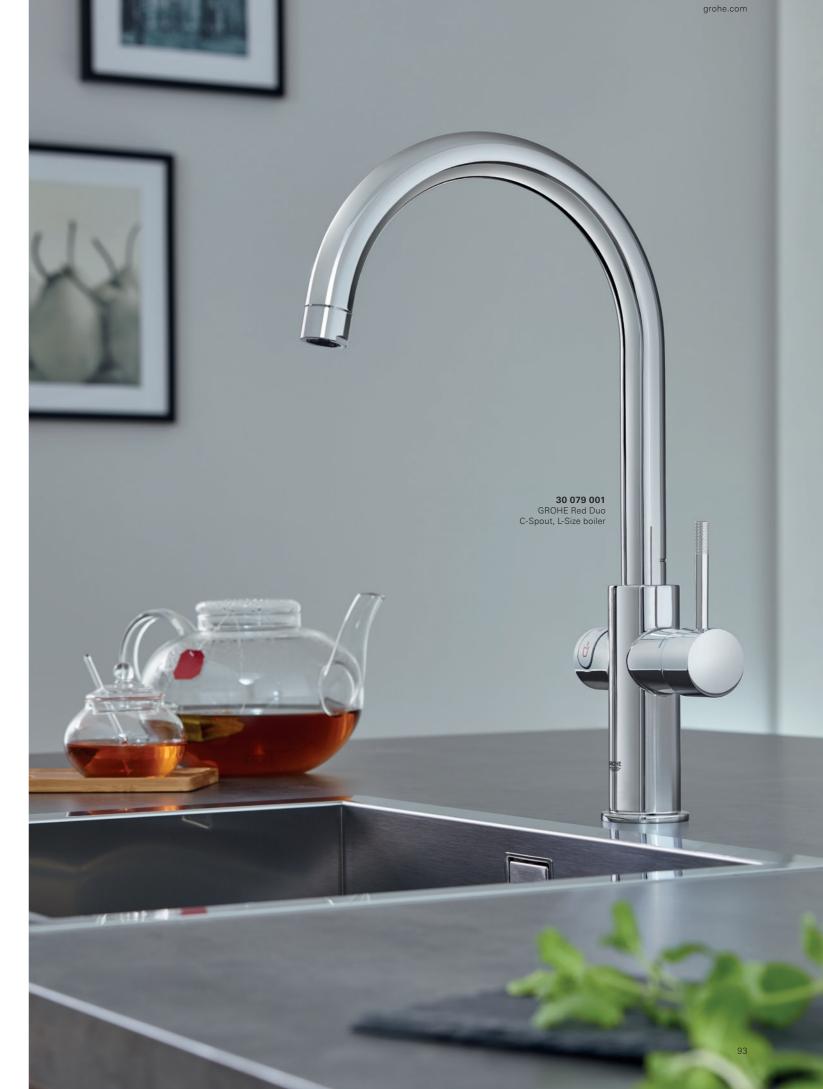

**30 325 001** GROHE Red Duo L-Spout, L-Size boiler

00000

30 327 001

GROHE Red Duo L-Spout, M-Size boiler

### **EACH GROHE RED CONTAINS:** BOILER (M- OR L-SIZE) & FILTERSET

**30 079 001** GROHE Red Duo C-Spout, L-Size boiler

00000

30 083 001

GROHE Red Duo C-Spout, M-Size boiler

**30 080 001** GROHE Red Mono C-Spout, L-Size boiler