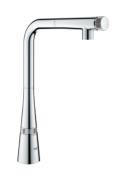

### **GROHE ZEDRA**

The reinvention of a legend brings design flair and innovative operation to your kitchen – the new GROHE Zedra. With an elegantly fluted body the Zedra offers intuitive, tactile operation and great features such as lead and nickle free water flow. The pull-out spray is ideal for rinsing veg or the sink itself – you can select from three spray types according to the job in hand – while water consumption is reduced by up to 75 % without compromising performance. When finished it retracts easily into place thanks to the Magnetic Docking system. The range has a model to suit every need, from a SmartControl version to a pillar faucet with filter. Available in two finishes, this sleek, sophisticated faucet puts you in control.

with pull-out triple spray

32 553 002 with pull-out dual spray

30 026 002 Pillar tap with S-Size filter

Color options:

002 | StarLight Chrome

DC2 | SuperSteel