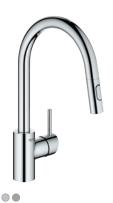

### **GROHE SMARTCONTROL**

Juggling kitchen tasks? Feel like you never have enough hands? The new SmartControl feature is here to make life easier. Instead of grappling with a lever it lets you switch the water flow on and off with just the touch of a button - meaning you even use your elbow or wrist. Turn the button to control volume with ease, from an eco-flow to a powerful jet. To adjust the water temperature, turn the valve at the body gently to the left or right. The pull-out mousseur head gives you great flexibility for rinsing the sink or prepping veg. Available on three faucet designs and in 11 desirable finishes, this innovation creates a sleek and streamlined silhouette and puts precise control at your fingertips.

31 615 000 with pull-out mousseur

31 593 002 with pull-out mousseur

31 613 000 Minta SmartControl with pull-out mousseur

000/002 | StarLight Chrome
 DC0/DC2 | SuperSteel
 DR0 | Warm Sunset
 DA0 | Warm Sunset
 DL0 | Brushed Warm Sunset
 AL0 | Brushed Hard Graphite
 EN0 | Brushed Nickel
 EN0 | Brushed Nickel