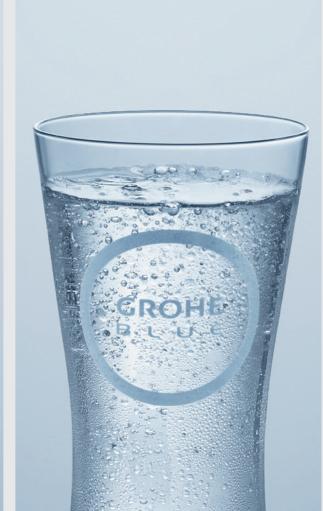

### **CHILLED AND SPARKLING**

Do you like your chilled drinking water still or sparkling? Somewhere in between? With GROHE Blue the choice is all yours. First the water is filtered to remove impurities. Then it is chilled to create that mountainfresh taste. And when you turn on the faucet a simple twist of the handle lets you choose whether still, medium sparkling or sparkling water flows into your glass.

Fresh water tailored to your exact taste, flowing straight from the faucet – it's as easy as 1, 2, 3. While the right-hand lever on a GROHE Blue faucet mixes hot and cold water as normal, a handle on the left serves the chilled and filtered water and controls how sparkling your drinking water is, from perfectly still to bursting with bubbles.

An LED indicator in the push button changes color to let you see your chosen carbonation level at a glance still, medium sparkling or sparkling – as well as telling you when the filter capacity has fallen below 10 % and will soon need to be changed. The water temperature can also be set to your personal taste, individually regulated to between 5 °C and 10 °C.