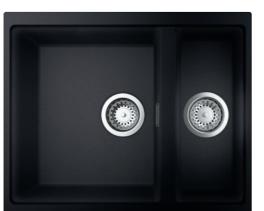

grohe.com GROHE KITCHEN KITCHEN SINKS COMPOSITE SINKS K400 SERIES

31 640 AP0 K400 Composite kitchen sink with 1 bowl and reversible drainer

31 641 APO K400 Composite kitchen sink with 1 bowl and reversible drainer