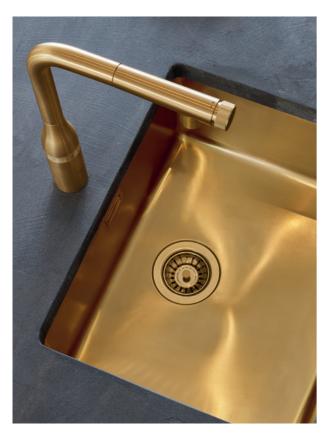

### 1 Laminar Spray

Clean spray without addition of air that guarantees no splashing

### Shower Spray

Powerful spray with addition of air to rinse fruits and vegetables

### **3** GROHE Blade Spray

Very condensed spray with up to 70 % less water consumption compared to shower spray, effective for cutting through debris (apply more force to shower spray button)

### 4 Pause Button

Allows to pause the water flow while operating the faucet (hold button to pause and release for water flow)

**Laminar Spray** 

Shower Spray

GROHE KITCHEN KITCHEN FEATURES FINISHES