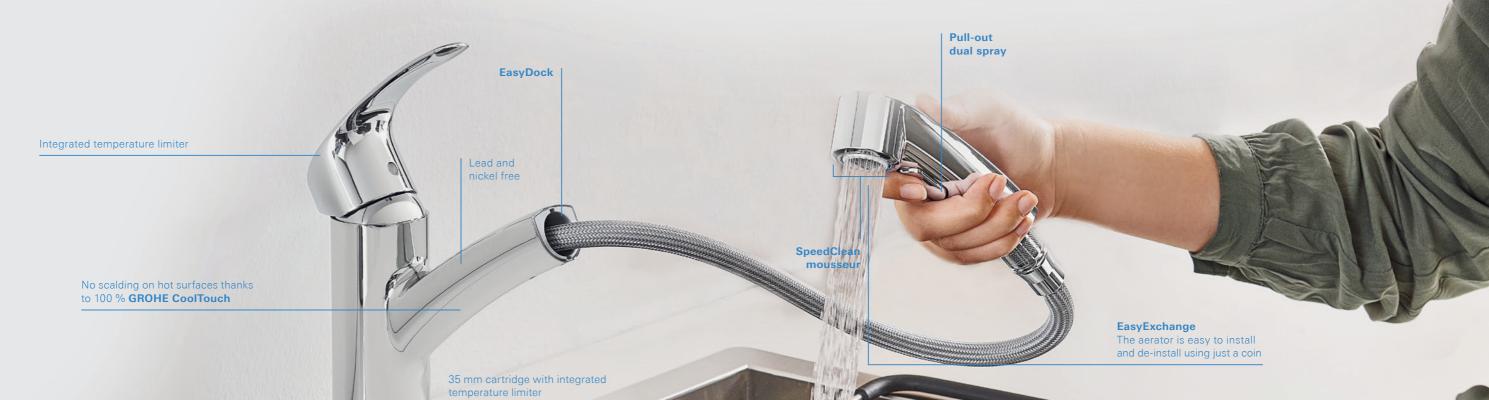

#### **EASYEXCHANGE**

The aerator is easy to install and de-install using just a coin.

### **EASYDOCK**

Guaranteed easy retraction and smooth docking for your pull-out spray head, every time. HANDS ON

**FEATURES** 

Accommodating your every wish and desire, GROHE watersystems and kitchen faucets include user-centric

#### SPEEDCLEAN

with a single wipe.

#### ZERO (Lead+Nickel Free)

No contact of water with lead and nickel due to isolated inner water ways.

### PULL-OUT DUAL SPRAY

Increases operating radius of the faucet and offers easy switching between mousseur and the spray.

### **GROHE COOLTOUCH**

No scalding on hot surfaces thanks to 100 % GROHE CoolTouch.

Made-to-last surfaces ranging from precious