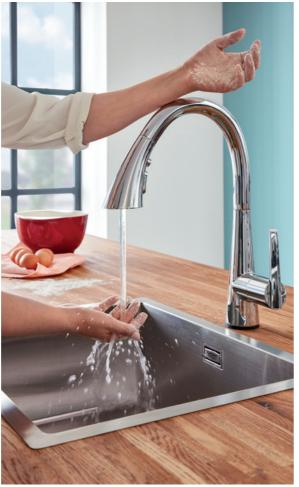

# GROHE **FOOTCONTROL**

For kitchens where time is of the essence and convenience is a must, why not go hands-free? GROHE's new FootControl faucets can be turned On and Off with a gentle tap of your foot on the base unit, leaving your hands free and your faucet spotless at all times. Three of our most popular faucets come with this innovative FootControl technology, or you can retro-fit the feature to any GROHE pull-out kitchen faucet. To say goodbye to germs, mess and hassle, simply tap your feet!

# GROHE **EASYTOUCH**

Kitchens are hands-on places, where multi-tasking is a must. Why not make life easier for yourself with a GROHE touch-activated faucet? We've developed a choice of two innovative solutions that let you control the flow of water without using your hands, making your kitchen more hygienic, convenient and instinctive to use. GROHE faucets can be activated with a simple touch of the wrist or elbow. Leave your hands free and keep your faucet sparkling clean. Change the way you control your kitchen with just a single touch.

The kitchen is the heart of your life at home – and let's face it, sometimes life gets messy. With GROHE's innovative EasyTouch faucets sticky fingers won't slow you down and cross-contamination is a thing of the past. Hidden GROHE technology lets you start and stop the flow of water with a single tap of your arm, wrist or the back of your hand, anywhere on the spout. No more greasy fingerprints or struggling to turn a lever with your elbow.