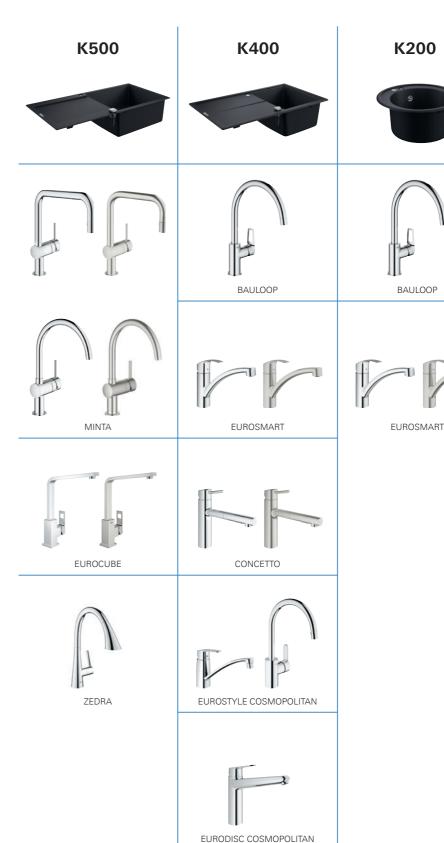

To make it even easier to pick the right sink and faucet for you, we've also created four pre-packed sink and faucet bundles, so you can buy your ideal sink and faucet together, hassle-free. Encompassing our most popular lines, you can select a Bau, Eurosmart, Concetto or Minta sink bundle, making design, purchase and installation an even smoother, swifter process.

# FIND THE PERFECT MATCH SINK AND FAUCET IN PERFECT HARMONY

Everything about the GROHE range of sinks has been designed for a perfect fit – with your faucet, with your kitchen, with your lifestyle. All of the sinks have been designed to be paired effortlessly with our kitchen faucets and watersystems, both in terms of design and practicality, with comfortable proportions and no splashing. The sinks are available in two colors, both perfectly matched to new GROHE color options for brassware, which includes Hard Graphite and Warm Sunset color options.

# K700 / K700 UNDERMOUNT

GROHE BLUE HOME PULL-OUT

These are our design recommendations for **YOUR PERFECT MATCH**. Of course any other GROHE kitchen faucet can be combined with our kitchen sinks.

GROHE KITCHEN KITCHEN SINKS grohe.com