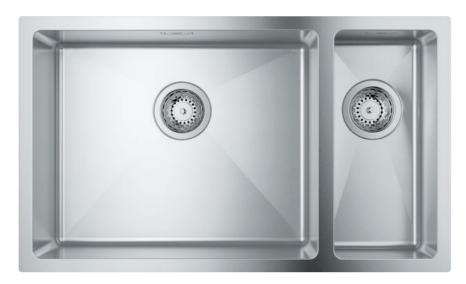

# GROHE STAINLESS STEEL **K700 SERIES**

Perfect for modern, minimalist kitchens, the K700 cubistic sink offers a deeper, larger bowl with radiant edges and a diamond-shaped bottom. Ideal for larger kitchens, the sink is available for standard built-in installation or flush-mounting and three different sizes.

grohe.com GROHE KITCHEN KITCHEN SINKS STAINLESS STEEL SINKS K700 SERIES

31 726 SD0 K700 Stainless steel kitchen sink with 1 bowl

31 578 SD1 K700 Stainless steel kitchen sink with 1 bowl

31 580 SD1 K700 Stainless steel kitchen sink with 1 bowl