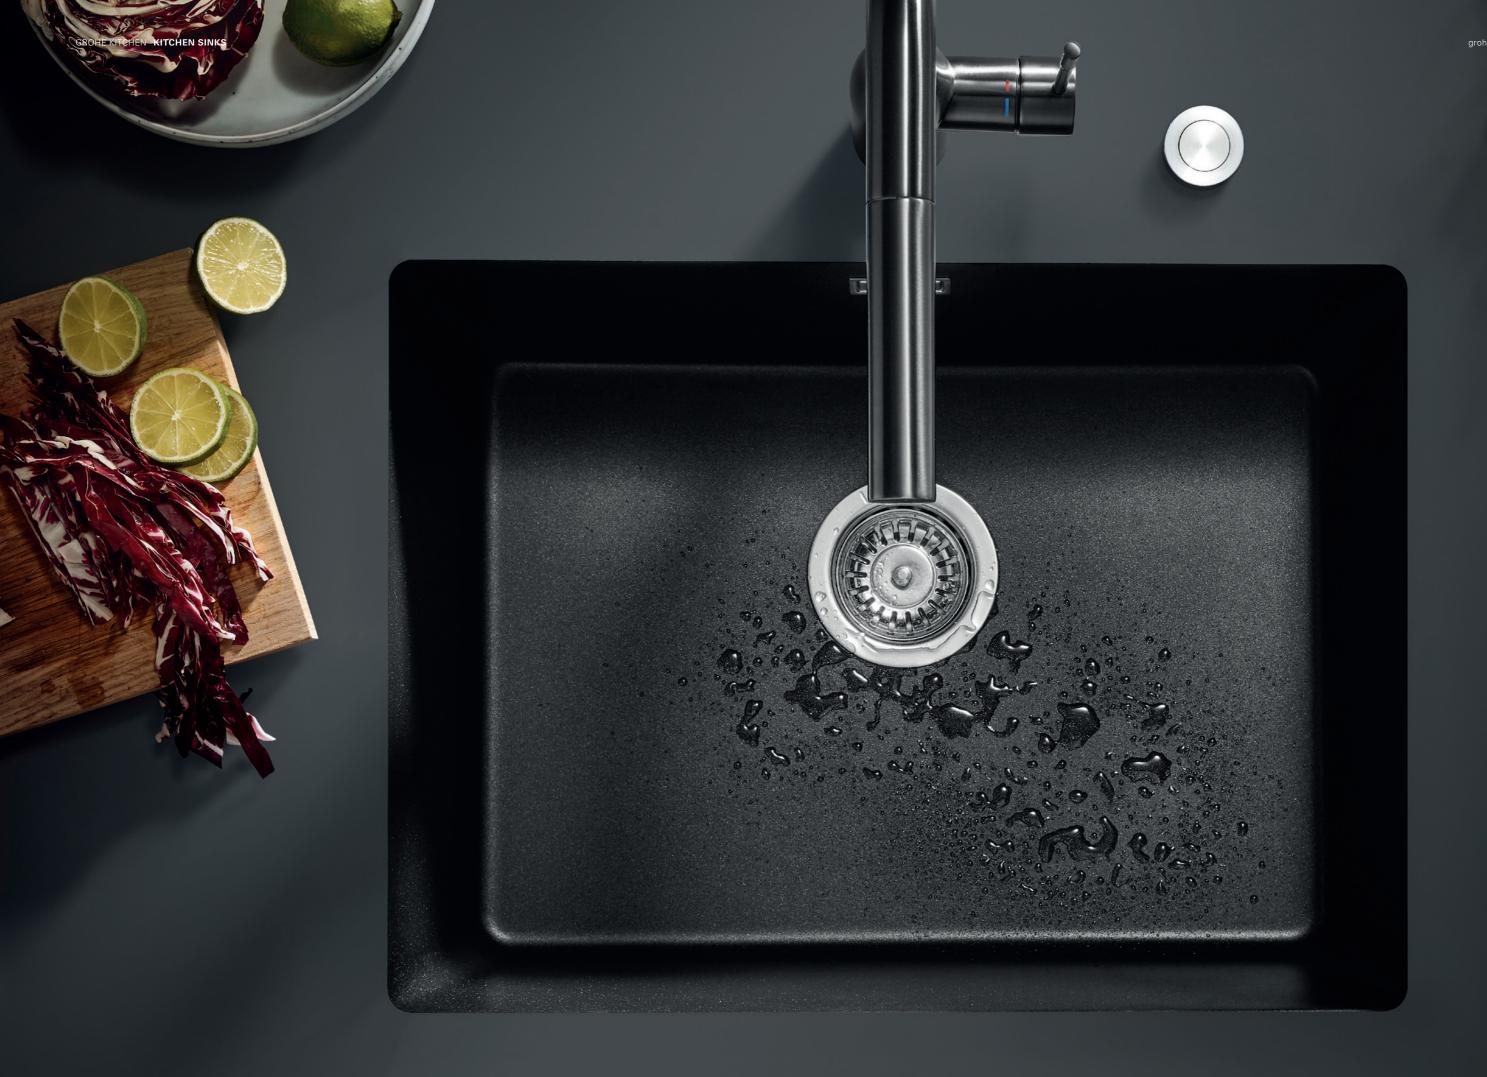

# GROHE KITCHEN SINKS

Add up how much time you spend at your kitchen sink. Filling pots, preparing veg, washing up after a big meal. It's a place you will stop at countless times each day, so why not choose a sink that exceeds your needs in terms of quality, design and features?

GROHE sinks have been designed to fit every type of kitchen scheme, with a range of innovative, modern designs perfect for your space. You can choose between a sleek, hardwearing stainless steel model or a super-durable composite available in two contemporary colors. You will find compact models with integrated drainers, large double sinks for when you need to spread out, and chic built-in sinks that fit flush to your worktop.

With features like the GROHE QuickFix system and reversible designs as standard, you can have your new GROHE sink installed in minutes with no fuss or hassle. We are also confident that you will love the special features on offer, like the automatic waste that means never plunging your hand into dirty water again. Thanks to GROHE Whisper technology you can even be sure that this will be your quietest sink ever – for composite sinks the material itself reduces the noise from water flow and for GROHE stainless steel sinks special integrated insulation achieves the same effect. With a sink from GROHE you'll notice the difference, making every time you use your sink less of a chore.

# SINK AND FAUCET IN PERFECT HARMONY

Everything about the GROHE range of sinks has been designed for a perfect fit – with your faucet, with your kitchen, with your lifestyle. All of the sinks have been designed to be paired effortessly with our kitchen faucets and watersystems, both in terms of design and practicality, with comfortable proportions and no splashing.