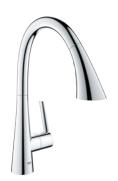

### THE COLORFUL WORLD OF **ESSENCE PROFESSIONAL**

Enhance your kitchen's performance with the sleek, architectural Essence Professional faucet, designed to bring professional features and convenience to your scheme. From the 360 degree turnable spring arm to the effortless EasyDock M magnetic system for the dual-spray metal head, every detail has been designed with ease of use in mind. Featuring GrohFlexx technology, the hygienic santoprene hose is not only easy-to-clean but also comes in a choice of 10 color finishes to harmonise with any kitchen.

30 294 000 Professional sink mixer with dual spray

Color options:

© 000 | StarLight Chrome
© DC0 | SuperSteel

© GN0 | Brushed Cool Sunrise
© DL0 | Brushed Warm Sunset
© DL0 | Brushed Warm Sunset
© A00 | Hard Graphite
© BE0 | Polished Nickel
© EN0 | Brushed Nickel

Combine your Essence Professional with a choice

of 10 hose color finishes to make it the perfect fit for your kitchen.

 Color options (hose): Order an Essence Professional and add a hose in the color of your choice (30 321 + color code)