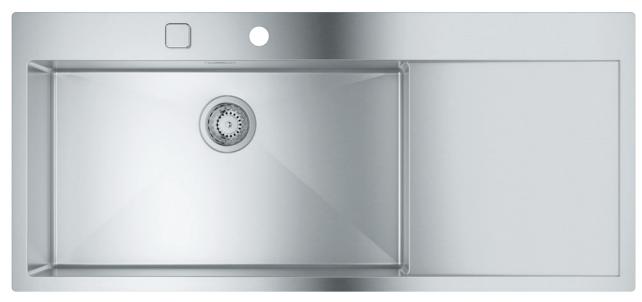

# GROHE STAINLESS STEEL **K700 SERIES**

Perfect for modern, minimalist kitchens, the K700 cubistic sink offers a deeper, larger bowl with radiant edges and a diamond-shaped bottom. Ideal for larger kitchens, the sink is available for standard built-in installation or flush-mounting and three different sizes.

grohe.com GROHE KITCHEN KITCHEN SINKS STAINLESS STEEL SINKS K700 SERIES

31 726 SD0 K700 Stainless steel kitchen sink with 1 bowl

31 578 SD1 K700 Stainless steel kitchen sink with 1 bowl

31 580 SD1 K700 Stainless steel kitchen sink with 1 bowl