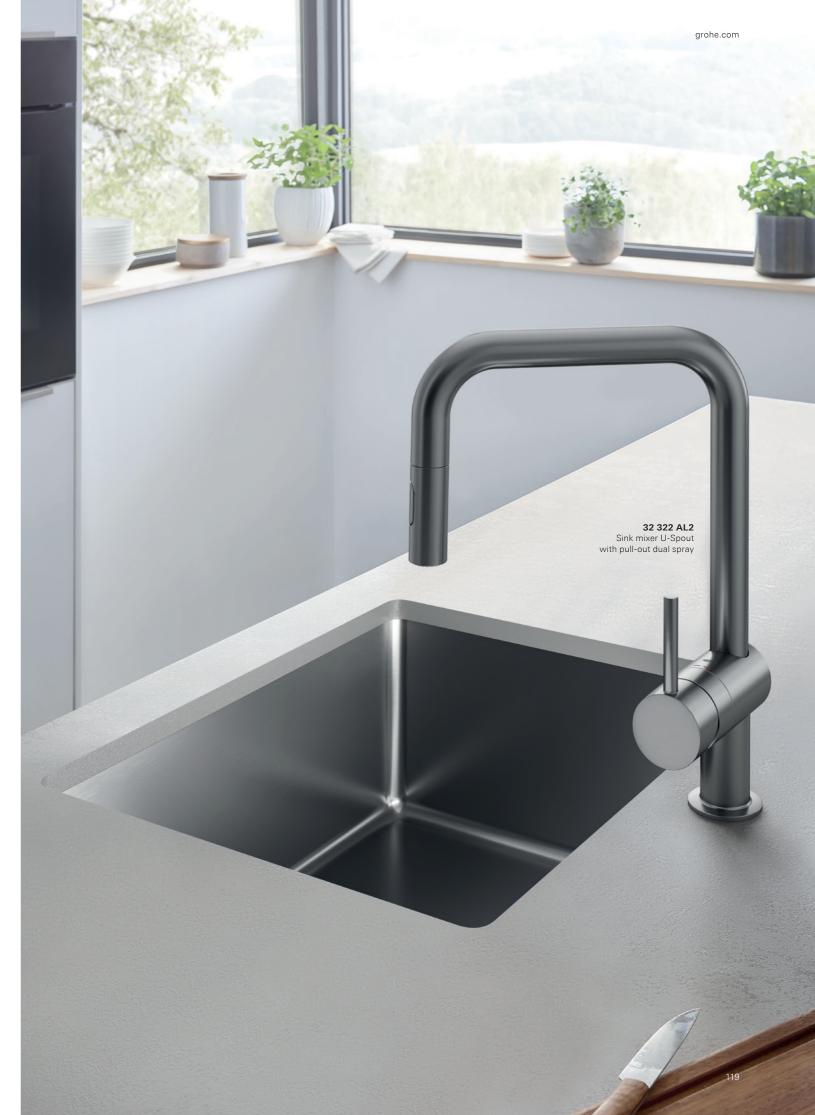

31 558 000 Sink mixer L-Spout with pull-out dual spray and stop valve

32 067 000 Sink mixer U-Spout with pull-out mousseur

32 322 002 Sink mixer U-Spout with pull-out dual spray

32 488 000 Sink mixer U-Spout