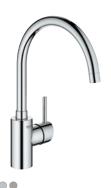

### **GROHE MINTA**

A stylish, minimal kitchen doesn't mean compromising on performance. The first thing you'll notice about GROHE's Minta faucet is its sleek, clean silhouette, perfect for a contemporary kitchen. But what you'll enjoy day after day is its fantastic flexibility. With a pull-out spray head with dual spray control it makes cleaning, rinsing and prepping easy, letting you get the most out of your kitchen.

32 918 000 Sink mixer C-Spout with pull-out mousseur

32 918 00E with GROHE EcoJoy

32 511 000 for open water heater

Color options:

000/002 | StarLight Chrome
DC0/DC2 | SuperSteel

Sink mixer C-Spout

with pull-out dual spray

32 321 002

0000000

Sink mixer C-Spout

32 917 000

31 375 000 Sink mixer L-Spout

30 274 000 Sink mixer L-Spout with pull-out dual spray

**32 168 000** Sink mixer L-Spout with pull-out mousseur

31 397 000 for open water heater

31 558 000 Sink mixer L-Spout with pull-out dual spray and stop valve

32 067 000 Sink mixer U-Spout with pull-out mousseur

32 322 002 Sink mixer U-Spout with pull-out dual spray

32 488 000 Sink mixer U-Spout