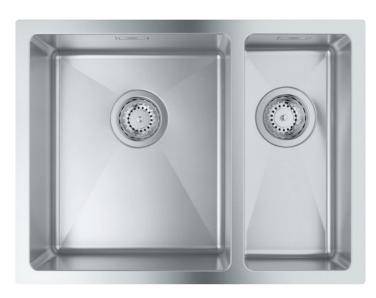

# GROHE STAINLESS STEEL **K500 SERIES**

In tough stainless steel, with welded finish for added durability, the K500 sink offers contemporary design chic with practical features. Choose a 1 or 1.5 bowl (reversible) model with drainer and automatic waste fitting.

31 563 SD1 K500 Stainless steel kitchen sink with 1 bowl and reversible drainer

31 571 SD1 K500 Stainless steel kitchen sink with 1 bowl and reversible drainer

31 572 SD1 K500 Stainless steel kitchen sink with 1.5 bowls and reversible drainer

31 588 SD1 K500 Stainless steel kitchen sink with 2 bowls and reversible drainer