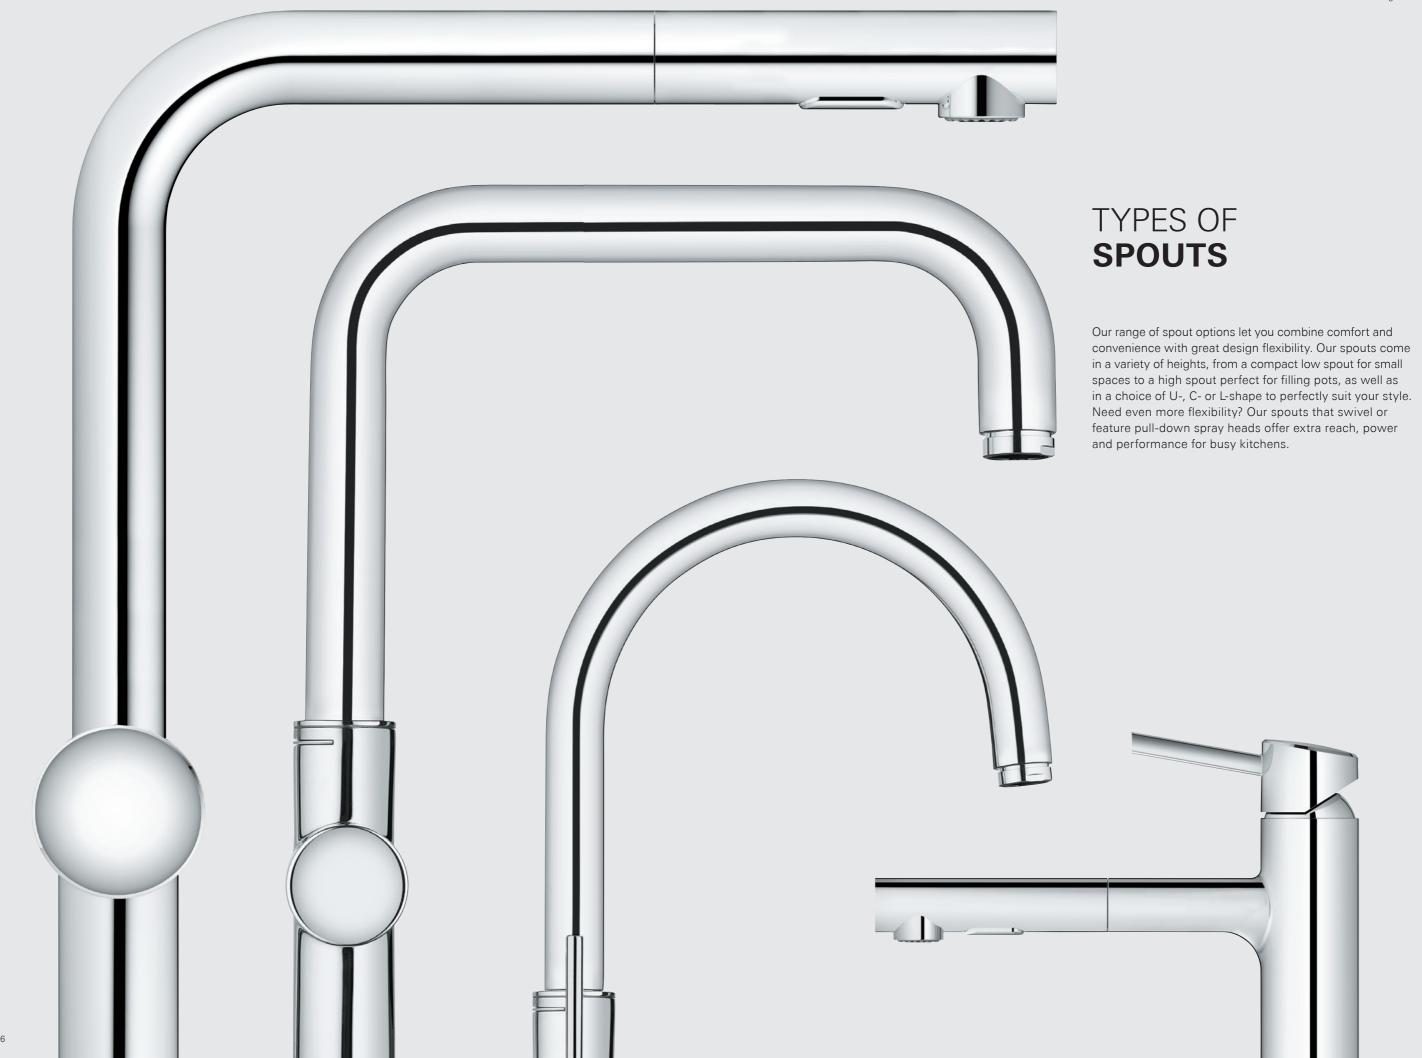

r without using your hands, making your kitchen more hygienic, convenient and instinctive to use. GROHE faucets can be activated with a simple touch of the wrist or elbow. Leave your hands free and keep your faucet sparkling clean. Change the way you control your kitchen with just a single touch.

The kitchen is the heart of your life at home – and let's face it, sometimes life gets messy. With GROHE's innovative EasyTouch faucets sticky fingers won't slow you down and cross-contamination is a thing of the past. Hidden GROHE technology lets you start and stop the flow of water with a single tap of your arm, wrist or the back of your hand, anywhere on the spout. No more greasy fingerprints or struggling to turn a lever with your elbow.







GROHE KITCHEN KITCHEN FEATURES TYPES OF SPOUTS







### new

# TRIPLE SPRAY TECHNOLOGY



**GROHE Blade Spray** 

### NEW INNOVATIVE SPRAY

### 1 Laminar Spray

Clean spray without addition of air that guarantees no splashing

### Shower Spray

Powerful spray with addition of air to rinse fruits and vegetables

### **3** GROHE Blade Spray

Very condensed spray with up to 70 % less water consumption compared to shower spray, effective for cutting through debris (apply more force to shower spray button)

### 4 Pause Button

Allows to pause the water flow while operating the faucet (hold button to pause and release for water flow)



**Laminar Spray** 



Shower Spray



GROHE KITCHEN KITCHEN FEATURES FINISHES



# GROHE **STAINLESS STEEL**

Put sleek, strong, stainless steel at the heart of your kitchen with a GROHE kitchen sink. Our ab