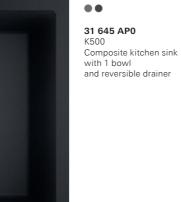

# GROHE COMPOSITE **K500 SERIES**

Combine durability with spacious proportions and streamlined looks with the K500 series of composite sinks. This flexible collection features 1, 1.5 and 2 bowl options, with integrated drainers available on some models. For an architectural look select an under-mounted design or fit the more conventional top-mounted models. K500 series sinks are available with automatic waste fitting and optional push-to open technology.

GROHE KITCHEN KITCHEN SINKS COMPOSITE SINKS K500 SERIES grohe.com

31 644 AP0 K500 Composite kitchen sink with 1 bowl and reversible drainer

31 646 AP0 K500 Composite kitchen sink with 1.5 bowls and reversible drainer