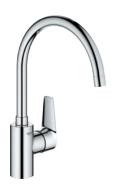

# GROHE **ESSENCE**

Choose between two models, one with swivel spout and one with a solid metal pull-out spray, which offers easy switching between mousseur and spray. Add in a choice of two greatlooking and durable finishes and you'll see that great design doesn't have to mean compromise on functionality.

30 270 000 Sink mixer high spout with pull-out dual spray

30 269 000 Sink mixer high spout