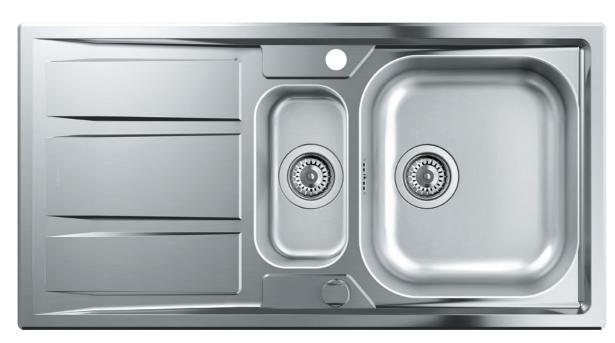

31 570 SD0 Concetto Sink Bundle consisting of: Stainless steel kitchen sink K400 Single-lever sink mixer Concetto with pull-out mousseur

31 587 SD0 K400 Stainless steel kitchen sink with 2 bowls and reversible drainer