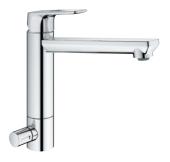

### **GROHE EURODISC COSMOPOLITAN**

Proving that intensely practical design can work in balance with attractive, modern styling, Eurodisc Cosmopolitan has been created to be the perfect solution for any kitchen setting. You'll love the variety on offer, making for easy installation and even easier use, while a tapering spout and slightly angled lever add to the sleek effect.

33 770 002 Sink mixer medium spout

Sink mixer medium spout with pull-out dual spray

grohe.com