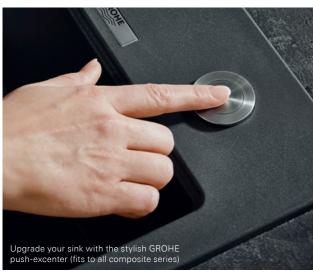

Waste fitting for easy handling
Thanks to the automatic waste your hands will
stay clean and dry. For even more convenience,
upgrade your sink with the stylish push-excenter
(see page 202).