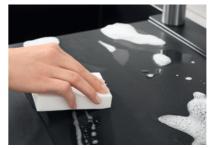

# **INNOVATIVE FEATURES**

**GROHE StarLight** 

All GROHE sinks use stainless steel graded above the industry average, so you can be confident of their quality and durability. Our innovative brushing technique means that the sparkling steel surface is ultra smooth for easier cleaning.

**GROHE Whisper** 

Shhh! A special insulation on the underside of the sink means that noise from running water and handling pots and pans is reduced to a minimum.

173