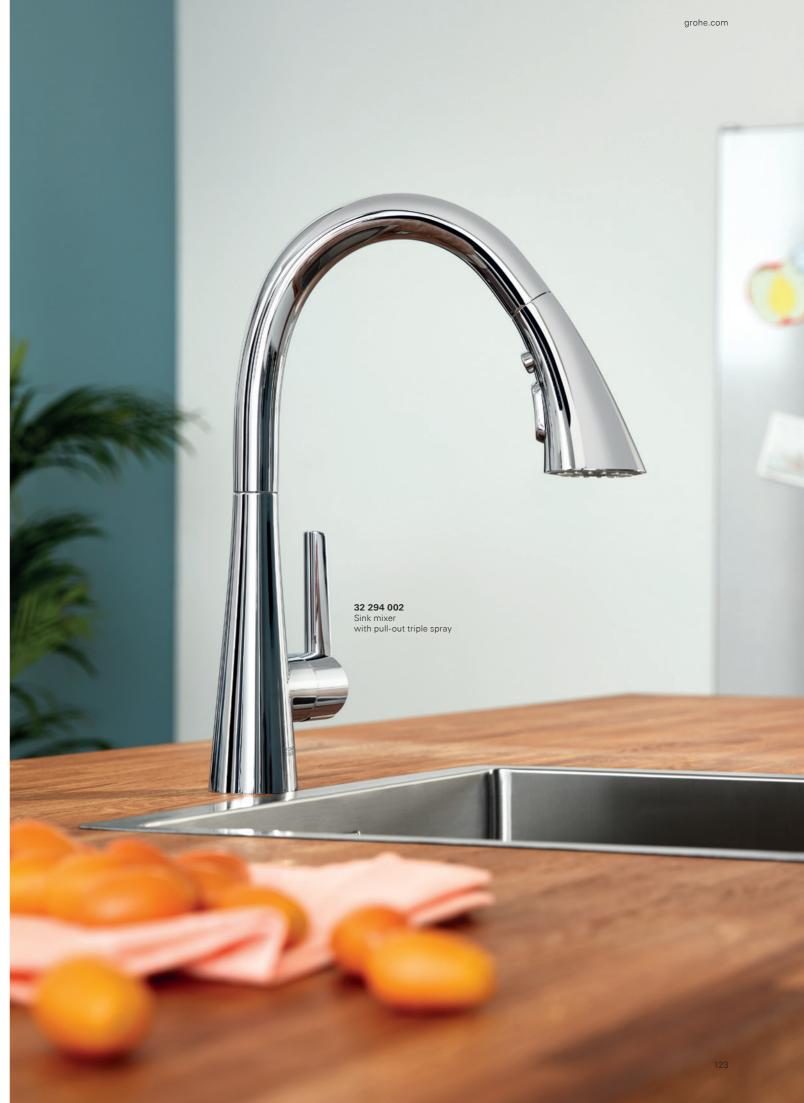

# TRIPLE SPRAY TECHNOLOGY

**GROHE Blade Spray** 

### 1 Laminar Spray

Clean spray without addition of air that guarantees no splashing

### Shower Spray

Powerful spray with addition of air to rinse fruits and vegetables

### **3** GROHE Blade Spray

Very condensed spray with up to 70 % less water consumption compared to shower spray, effective for cutting through debris (apply more force to shower spray button)

### 4 Pause Button

Allows to pause the water flow while operating the faucet (hold button to pause and release for water flow)

**Laminar Spray** 

Shower Spray

GROHE KITCHEN KITCHEN FEATURES FINISHES