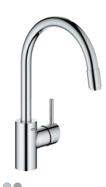

# GROHE **EUROSMART**

Create a kitchen that the whole family can take pleasure in with the new GROHE Eurosmart. Effortless control, unrivalled performance and temperature-safe operation combine in a sleek contemporary design. The solid cylindrical body, the elegant curve of the spout – the new Eurosmart range looks great while offering huge versatility. In a variety of two heights, with a useful swivel spout and the option of our water-saving GROHE EcoJoy feature or the energy-saving cold-start cartridge GROHE SilkMove ES, Eurosmart is bound to fit in with your busy family kitchen.

Take your kitchen to the next level with the Eurosmart pull-out kitchen faucet. Equipped with the basic features of Eurosmart and adding a functional pull-out dual spray, Eurosmart pull-out will help you do your daily kitchen tasks with just tip of your finger. The pull-out dual spray gives you a greater operating radius of the faucet while offering easy switching between two sprays. The EasyDock mechanism guarantees easy retraction and smooth docking for your spray head, every time. Eurosmart pull-out comes with a shiny chrome surface or a matt SuperSteel finish to fit your kitchen perfectly.

GROHE KITCHEN PERFORMANCE LINES EUROSMART

MODERN
SHAPE & SMART
TECHNOLOGY

**GROHE cartridge with integrated temperature limiter.** Can be individually set to the desired maximum water temperature.

33 281 002 Sink mixer low spout

**30 260 002** Sink mixer low spout with GROHE SilkMove ES

30 305 000 Sink mixer low spout with pull-out dual spray

**32 482 002** Sink mixer wall-mounted

31 391 002

with 217 mm projection

32 224 002

with 277 mm projection

31 556 002 Sink mixer L-Spout with stop valve

31 557 002 Sink mixer U-Spout with stop valve

33 202 002 Sink mixer C-Spout

**33 490 002** Sink mixer C-Spout with GROHE SilkMove ES

with stop valve

Color options: