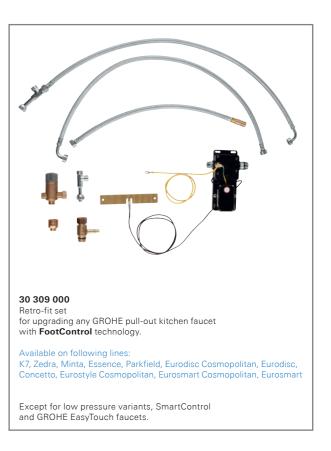

#### FOOTCONTROL

Just touch the bottom side of the cabinet with a gentle tap of your foot to turn the faucet ON and OFF.

# GROHE **FOOTCONTROL**

For kitchens where time is of the essence and convenience is a must, why not go hands-free? GROHE's new FootControl faucets can be turned On and Off with a gentle tap of your foot on the base unit, leaving your hands free and your faucet spotless at all times. Three of our most popular faucets come with this innovative FootControl technology, or you can retro-fit the feature to any GROHE pull-out kitchen faucet. To say goodbye to germs, mess and hassle, simply tap your feet!