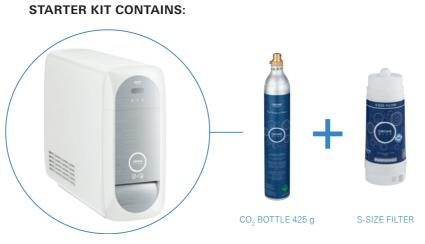

### THE MAGIC IS IN THE FILTER

For our GROHE Blue system we have worked with BWT, Europe's leading filtered water professionals, to ensure that our system produces an unparalleled, refreshing drinking experience. Our standard high performance S-Size filter comes with every GROHE Blue Home starter set. It uses a five-step filtration process to remove even the smallest particles from tap water, while leaving behind all the important minerals that benefit your health.

31 539 000 GROHE Blue Home L-Spout Starter Kit with pull-out mousseur

31 541 000 GROHE Blue Home C-Spout Starter Kit with pull-out mousseur

31 543 000 GROHE Blue Home U-Spout Starter Kit with pull-out mousseur

**31 454 001** GROHE Blue Home L-Spout Starter Kit

**31 455 001** GROHE Blue Home C-Spout Starter Kit

31 456 001 GROHE Blue Home U-Spout Starter Kit

**31 498 001** GROHE Blue Home Mono Starter Kit

GROHE BLUE HOME CARBONATOR