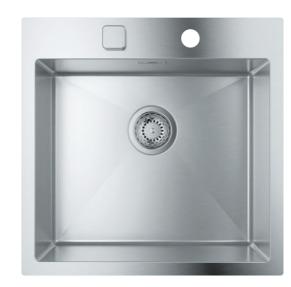

# GROHE STAINLESS STEEL **K200 SERIES**

Versatile design that is a perfect fit for every home, K200 sinks are a durable, practical option for busy kitchens. With a 1 or 1.5 bowl, this model is a flexible, functional entry-level option suitable for any kitchen style. It is also available in a square model with rounded edges, and a round version.

GROHE KITCHEN KITCHEN SINKS STAINLESS STEEL SINKS K200 SERIES grohe.com

31 552 SD1

K200 Stainless steel kitchen sink with 1 bowl and reversible drainer

31 564 SD1

K200 Stainless steel kitchen sink with 1.5 bowls and reversible drainer

31 719 SD0 K200 Stainless steel kitchen sink with 1 bowl

31 720 SD0 K200 Stainless steel kitchen sink with 1 bowl

GROHE KITCHEN KITCHEN SINKS COMPOSITE SINKS