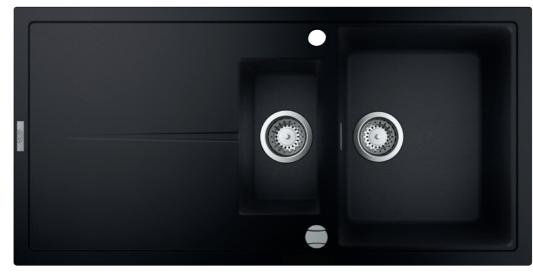

# GROHE STAINLESS STEEL **K500 SERIES**

In tough stainless steel, with welded finish for added durability, the K500 sink offers contemporary design chic with practical features. Choose a 1 or 1.5 bowl (reversible) model with drainer and automatic waste fitting.

31 563 SD1 K500 Stainless steel kitchen sink with 1 bowl and reversible drainer

31 571 SD1 K500 Stainless steel kitchen sink with 1 bowl and reversible drainer

31 572 SD1 K500 Stainless steel kitchen sink with 1.5 bowls and reversible drainer

31 588 SD1 K500 Stainless steel kitchen sink with 2 bowls and reversible drainer