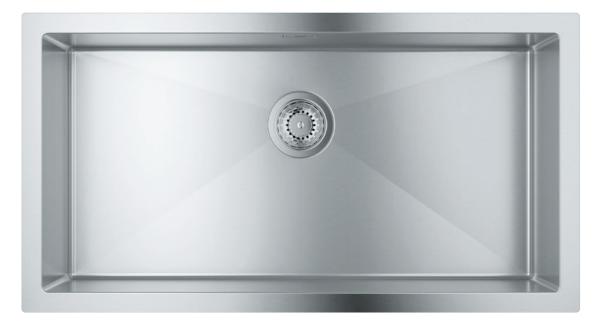

# **GROHE** STAINLESS STEEL K700 **UNDERMOUNT SERIES**

Get the uncluttered, architectural look with the K700 under-mounted sink. With a deeper bowl and soft edges, it is designed to fit under your counter for a seamless, modern finish. Available in 1 or 1.5 bowl versions with bigger bowl on the left or right side.

31 574 SD0 K700 Undermount Stainless steel kitchen sink

 $\bullet \bullet \bullet \bullet$ 

**31 576 SD1** K700 Undermount Stainless steel kitchen sink

31 575 SD1 K700 Undermount Stainless steel kitchen sink with 1.5 bowls