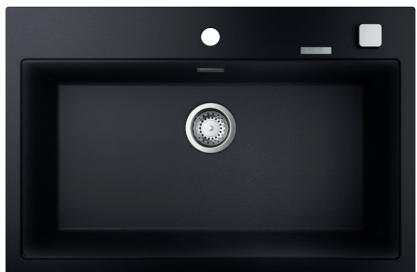

# GROHE COMPOSITE **K700 SERIES**

The K700 series of composite sinks offers you premium features and performance, with a deep bowl and generous proportions making them large enough for any kitchen task. Available in 1 and 2 bowl options, models are designed to be top-mounted, with some also suitable for more minimalist under-mounting. K700 series sinks are available with automatic waste fitting and optional push-to open technology.

GROHE KITCHEN KITCHEN SINKS COMPOSITE SINKS K700 SERIES grohe.com

 $\bullet \bullet$ 

**31 650 AP0** K700 Composite kitchen sink with 1 bowl