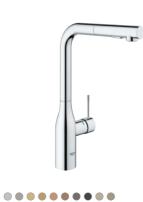

# GROHE **ESSENCE**

Choose between two models, one with swivel spout and one with a solid metal pull-out spray, which offers easy switching between mousseur and spray. Add in a choice of two greatlooking and durable finishes and you'll see that great design doesn't have to mean compromise on functionality.

30 270 000 Sink mixer high spout with pull-out dual spray

30 269 000 Sink mixer high spout