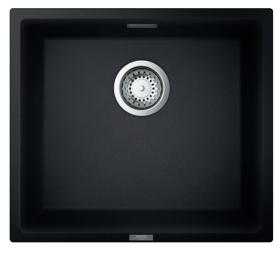

GROHE KITCHEN SINKS COMPOSITE SINKS K700 UNDERMOUNT SERIES

 $\bullet \bullet$ 

31 653 AP0 K700 Undermount Composite kitchen sink with 1 bowl

 $\bullet \bullet$ 

31 654 AP0 K700 Undermount Composite kitchen sink with 1 bowl

••

31 655 AP0 K700 Undermount Composite kitchen sink with 1 bowl

Color options:

AT0 | Granite Grey