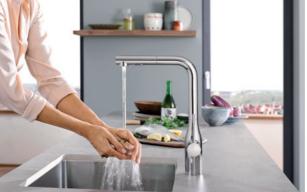

# GROHE **FOOTCONTROL**

For kitchens where time is of the essence and convenience is a must, why not go hands-free? GROHE's new FootControl faucets can be turned On and Off with a gentle tap of your foot on the base unit, leaving your hands free and your faucet spotless at all times. Three of our most popular faucets come with this innovative FootControl technology, or you can retro-fit the feature to any GROHE pull-out kitchen faucet. To say goodbye to germs, mess and hassle, simply tap your feet!

# GROHE **EASYTOUCH**

Kitchens are hands-on places, where multi-tasking is a must. Why not make life easier for yourself with a GROHE touch-activated faucet? We've developed a choice of two innovative solutions that let you control the flow of water without using your hands, making your kitchen more hygienic, convenient and instinctive to use. GROHE faucets can be activated with a simple touch of the wrist or elbow. Leave your hands free and keep your faucet sparkling clean. Change the way you control your kitchen with just a single touch.

The kitchen is the heart of your life at home – and let's face it, sometimes life gets messy. With GROHE's innovative EasyTouch faucets sticky fingers won't slow you down and cross-contamination is a thing of the past. Hidden GROHE technology lets you start and stop the flow of water with a single tap of your arm, wrist or the back of your hand, anywhere on the spout. No more greasy fingerprints or struggling to turn a lever with your elbow.