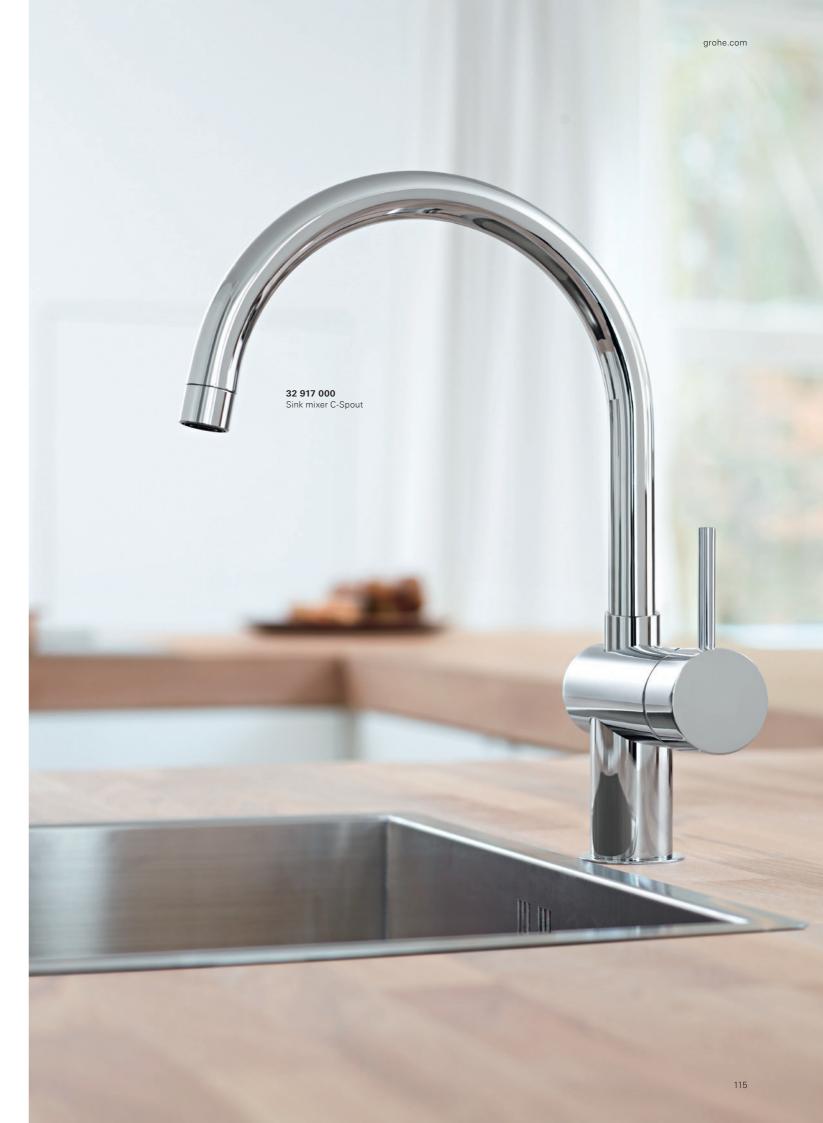

32 321 002

0000000

Sink mixer C-Spout

32 917 000

31 375 000 Sink mixer L-Spout

30 274 000 Sink mixer L-Spout with pull-out dual spray

**32 168 000** Sink mixer L-Spout with pull-out mousseur

31 397 000 for open water heater