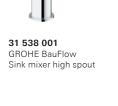

31 491 000 Professional sink mixer with dual spray

Color options:

0000 | StarLight Chrome

DC0 | SuperSteel

31 483 002 Sink mixer high spout with pull-out dual spray

32 661 003 Sink mixer high spout

32 666 001 with stop valve

32 663 003 Sink mixer high spout with pull-out mousseur

31 212 001 for open water heater

31 128 001 Sink mixer medium spout

31 210 001 for pre-window

31 129 001

Sink mixer medium spout with pull-out mousseur