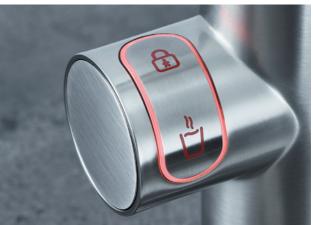

### CHILDLOCK

Safety is paramount in a family kitchen. That's why GROHE Red faucets are designed with a child lock that makes scalding practically impossible: for the boiling water to flow, you must first unlock with the upper push button before the lower push button can be used.

# SAFETY FIRST

Our first commitment is to your safety. That's why GROHE Red comes with a unique, failsafe child lock.