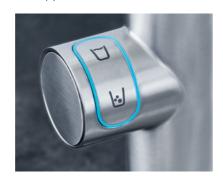

### **GROHE SMARTCONTROL**

Juggling kitchen tasks? Feel like you never have enough hands? The new SmartControl feature is here to make life easier. Instead of grappling with a lever it lets you switch the water flow on and off with just the touch of a button - meaning you even use your elbow or wrist. Turn the button to control volume with ease, from an eco-flow to a powerful jet. To adjust the water temperature, turn the valve at the body gently to the left or right. The pull-out mousseur head gives you great flexibility for rinsing the sink or prepping veg. Available on three faucet designs and in 11 desirable finishes, this innovation creates a sleek and streamlined silhouette and puts precise control at your fingertips.