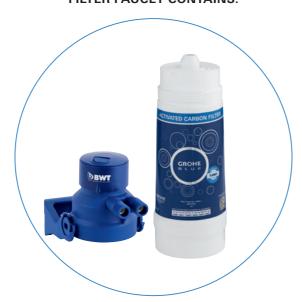

### PURER TASTE, PURE ENJOYMENT

Add great taste to your kitchen, effortlessly, with a GROHE Pure Blue Filter faucet. GROHE Blue Filter faucet technology turns tap water into great-tasting filtered drinking water, removing chlorine and other impurities that can impair taste. Separate internal water ways keep filtered and unfiltered water separate at all times. The GROHE filter fits easily under your sink, and the faucet still offers all the usual functionality of a standard kitchen faucet. Put pure, refreshing, filtered water at the heart of your kitchen with a GROHE Blue Pure faucet.

### **EACH GROHE BLUE PURE** FILTER FAUCET CONTAINS:

ACTIVATED CARBON FILTER WITH FILTER HEAD AND FILTER EXCHANGE TIMER

Color options:

○ 000 | StarLight Chrome

○ DC0 | SuperSteel