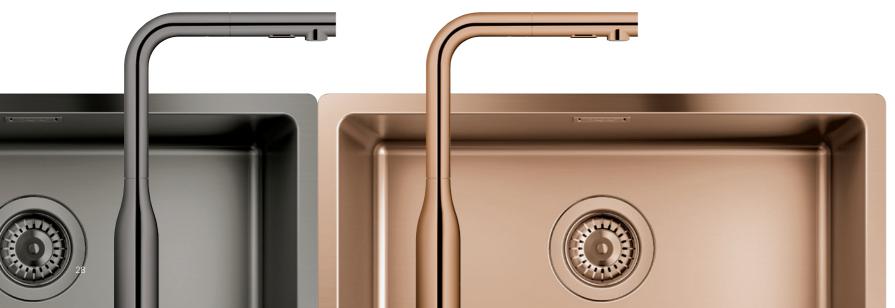

# GROHE **PVD**

Made-to-last surfaces ranging from precious matt to shiny like a diamond. The special recipe to success lies in our long-lasting surface quality. GROHE uses state-of-the-art technology to deliver exceptional quality finishes. The physical vapour deposition (PVD) process ensures that the surface composition is three-times harder, delivering glistening gold or sophisticated stainless steel finishes. As well as being harder, the surface is also ten times more scratch resistant, so it can be cherished for a lifetime.

# **GROHE PVD**UNRIVALLED, HARD AND SCRATCH RESISTANT

### OUR HIGH-END PVD TECHNOLOGY BRINGS OUR COLORS TO LIFE

When it comes to a good design strategy, the choice of colors plays a vital part. But not only the color, the quality of the finish is equally important. Especially in the world of bathroom and kitchen solutions and where surfaces ought to last for a long time, excellent, highly resistant finishes distinguish good products from great ones. GROHE's aspiration to always produce only the best drove us to choose a special technology that assures, not simply the best, most brilliant colors, but a durable coating of the highest quality. Our aim: to offer our consumers long-lasting water enjoyment. Next to the resistance of the material, it was also about the look of the color itself: we wanted to make Brushed Hard Graphite as dark grey as possible and give our golden finishes the brilliance they deserve. That was the task for our technology team. In close collaboration with the GROHE design team, they achieved exceptional results working with a great new technology: PVD.

### **GROHE COLORS**

| 000 I StarLight Chrome | GL0 I Cool Sunrise                | DA0 I Warm Sunset                | A00 I Hard Graphite         | BE0 I Polished Nickel |
|------------------------|-----------------------------------|----------------------------------|-----------------------------|-----------------------|
|                        |                                   |                                  |                             |                       |
|                        |                                   |                                  |                             |                       |
| DC0   SuperSteel       | <b>GN0 I Brushed Cool Sunrise</b> | <b>DL0 I Brushed Warm Sunset</b> | AL0 I Brushed Hard Graphite | EN0 I Brushed Nickel  |