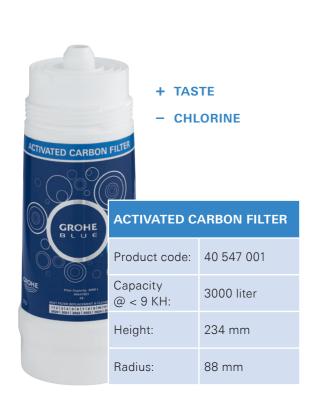

### **ACTIVATED CARBON FILTER**

If you live in a soft-water area, the activated carbon filter is right for you. It improves the taste but leaves the carbonate levels in the water untouched.

+ TASTE

MAGNESIUM+ FILTER

**40 412 001** GROHE Blue L-Size filter capacity 2500 liter at 20° KH

40 547 001 GROHE Blue Active carbon filter for regions with water hardness below 9° KH capacity 3000 liter at < 9° KH

40 691 001 GROHE Blue Magnesium+ filter with Magnesium and premium taste capacity 400 liter at 17° KH