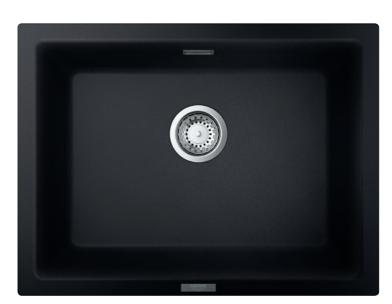

# GROHE COMPOSITE **K700 SERIES**

The K700 series of composite sinks offers you premium features and performance, with a deep bowl and generous proportions making them large enough for any kitchen task. Available in 1 and 2 bowl options, models are designed to be top-mounted, with some also suitable for more minimalist under-mounting. K700 series sinks are available with automatic waste fitting and optional push-to open technology.

GROHE KITCHEN KITCHEN SINKS COMPOSITE SINKS K700 SERIES grohe.com

 $\bullet \bullet$ 

**31 650 AP0** K700 Composite kitchen sink with 1 bowl

# $\bullet \bullet$

# 31 651 AP0

K700 Composite kitchen sink with 1 bowl

Color options:

AT0 | Granite Grey

AP0 I Granite Black