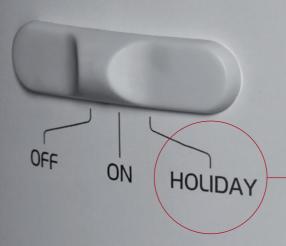

# GROHE R E D

**GROHE Red boiler\*** are cost and energy efficient – their improved design and insulation mean they achieve an A rating for their efficiency.

Going on holiday? Then simply switch the boiler to holiday mode, making sure any water is only heated to 60 °C for further energy savings.