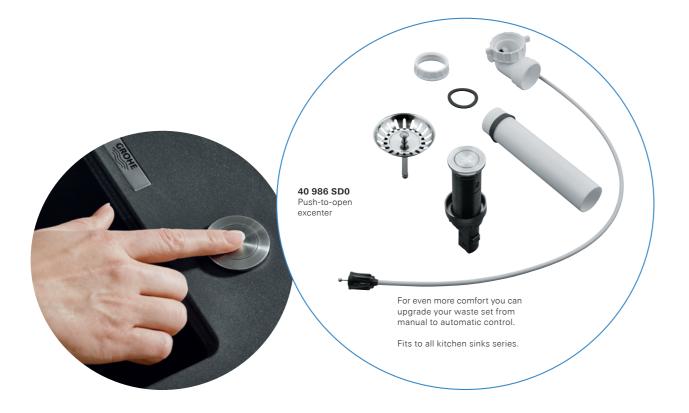

Waste fitting for easy handling
Thanks to the automatic waste your hands will
stay clean and dry. For even more convenience,
upgrade your sink with the stylish push-excenter
(see page 202).

# GROHE COMPOSITE K700 UNDERMOUNT SERIES

Create a sleek, minimalist look for your kitchen with the K700 undermount series. Mounted below the worktop for a clean, seamless look, this style is an ideal fit for modern, architectural kitchens. These single bowl sinks come with clips to make mounting easy and an optional automatic waste fitting with push-to-open technology. All sinks in the K700 undermount series can also be installed top-mounted for a more traditional look.

# GROHE COMPOSITE **K700 SERIES**

The K700 series of composite sinks offers you premium features and performance, with a deep bowl and generous proportions making them large enough for any kitchen task. Available in 1 and 2 bowl options, models are designed to be top-mounted, with some also suitable for more minimalist under-mounting. K700 series sinks are available with automatic waste fitting and optional push-to open technology.

# GROHE COMPOSITE **K500 SERIES**

Combine durability with spacious proportions and streamlined looks with the K500 series of composite sinks. This flexible collection features 1, 1.5 and 2 bowl options, with integrated drainers available on some models. For an architectural look select an under-mounted design or fit the more conventional top-mounted models. K500 series sinks are available with automatic waste fitting and optional push-to open technology.

# GROHE COMPOSITE **K400 SERIES**

Combine sturdy practicality, visual flair and great design flexibility with a K400 series composite sink. Designed to be fully-reversible, these top-mounted sinks come in 1 and 1.5 bowl models, all with automatic waste fitting and optional push-to open technology.

# GROHE COMPOSITE **K200 SERIES**

With the K200 series we've thought of everything. This great all-rounder is an ideal sink for your basic kitchen needs, and is also ideal for compact spaces or islands. The round K200 composite sink is as practical and durable as all of our sinks. Designed to be top-mounted, this single bowl sink comes with optional push-to open technology.