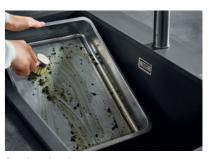

With features like the GROHE QuickFix system and reversible designs as standard, you can have your new GROHE sink installed in minutes with no fuss or hassle. We are also confident that you will love the special features on offer, like the automatic waste that means never plunging your hand into dirty water again. Thanks to GROHE Whisper technology you can even be sure that this will be your quietest sink ever – for composite sinks the material itself reduces the noise from water flow and for GROHE stainless steel sinks special integrated insulation achieves the same effect. With a sink from GROHE you'll notice the difference, making every time you use your sink less of a chore.

We are also confident that you will love the special features on offer, from the noise-reducing GROHE Whisper insulation to the automatic waste that means never plunging your hand into dirty water again. With a sink from GROHE you'll notice the difference, making every time you use your sink less of a chore.