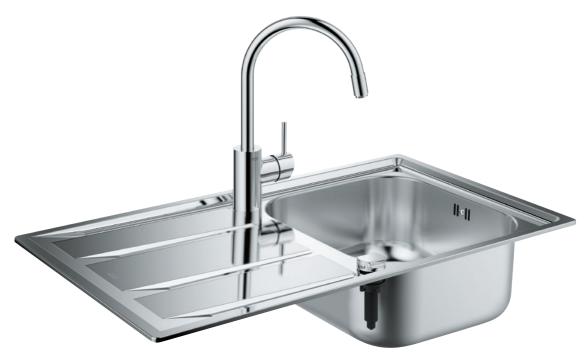

# GROHE **STAINLESS STEEL**

Put sleek, strong, stainless steel at the heart of your kitchen with a GROHE kitchen sink. Our above-standard grade stainless steel offers great performance, crisp angles and generous capacity in a timeless, hardwearing material.

# GROHE KITCHEN SINKS

Add up how much time you spend at your kitchen sink. Filling pots, preparing veg, washing up after a big meal. It's a place you will stop at countless times each day, so why not choose a sink that exceeds your needs in terms of quality, design and features?

GROHE sinks have been designed to fit every type of kitchen scheme, with a range of innovative, modern designs perfect for your space. You can choose between a sleek, hardwearing stainless steel model or a super-durable composite available in two contemporary colors. You will find compact models with integrated drainers, large double sinks for when you need to spread out, and chic built-in sinks that fit flush to your worktop.