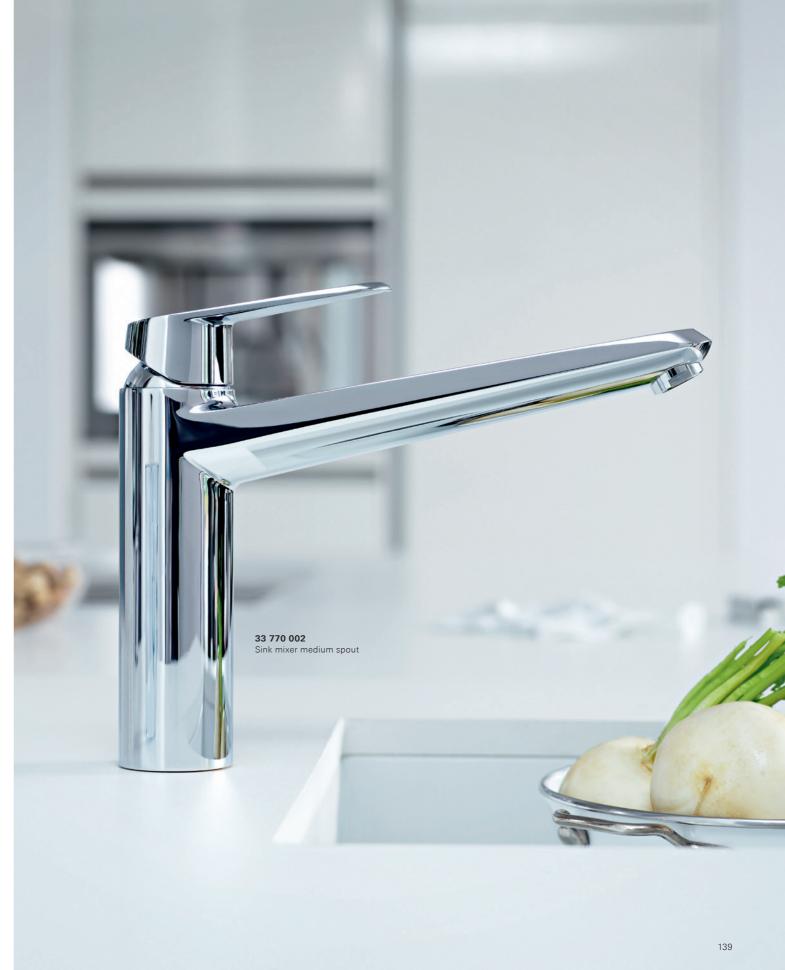

### **GROHE EURODISC COSMOPOLITAN**

Proving that intensely practical design can work in balance with attractive, modern styling, Eurodisc Cosmopolitan has been created to be the perfect solution for any kitchen setting. You'll love the variety on offer, making for easy installation and even easier use, while a tapering spout and slightly angled lever add to the sleek effect.

33 770 002 Sink mixer medium spout

Sink mixer medium spout with pull-out dual spray

grohe.com