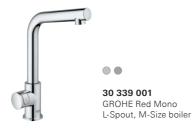

**30 325 001** GROHE Red Duo L-Spout, L-Size boiler

00000

30 327 001

GROHE Red Duo L-Spout, M-Size boiler

### **EACH GROHE RED CONTAINS:** BOILER (M- OR L-SIZE) & FILTERSET

**30 079 001** GROHE Red Duo C-Spout, L-Size boiler

00000

30 083 001

GROHE Red Duo C-Spout, M-Size boiler

**30 080 001** GROHE Red Mono C-Spout, L-Size boiler

**30 085 001** GROHE Red Mono C-Spout, M-Size boiler

Color options:

○ 001 | StarLight Chrome

○ DC1 | SuperSteel