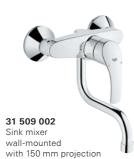

**30 260 002** Sink mixer low spout with GROHE SilkMove ES

30 305 000 Sink mixer low spout with pull-out dual spray

**32 482 002** Sink mixer wall-mounted

31 391 002

with 217 mm projection

32 224 002

with 277 mm projection