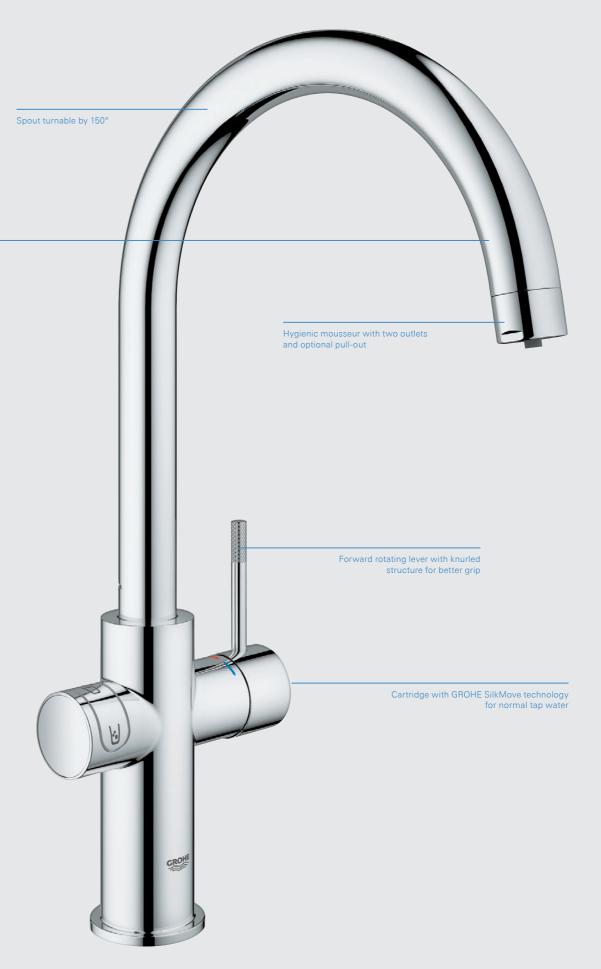

### FORWARD ROTATING

Forward rotating lever prevents the lever hitting the backsplash.

### GROHE SILKMOVE

moothest handling for effortless precision and ultimate comfort for

**GROHE SILKMOVE ES** 

he intelligent combination

of energy saving and effortless