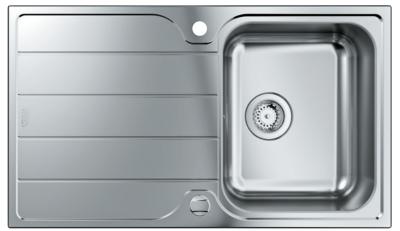

# GROHE STAINLESS STEEL **K500 SERIES**

In tough stainless steel, with welded finish for added durability, the K500 sink offers contemporary design chic with practical features. Choose a 1 or 1.5 bowl (reversible) model with drainer and automatic waste fitting.

31 563 SD1 K500 Stainless steel kitchen sink with 1 bowl and reversible drainer

31 571 SD1 K500 Stainless steel kitchen sink with 1 bowl and reversible drainer

31 572 SD1 K500 Stainless steel kitchen sink with 1.5 bowls and reversible drainer