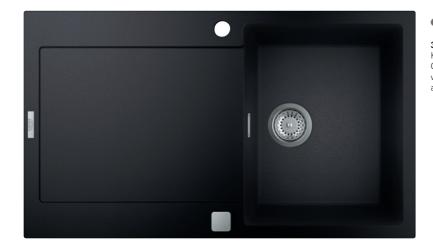

# GROHE COMPOSITE **K500 SERIES**

Combine durability with spacious proportions and streamlined looks with the K500 series of composite sinks. This flexible collection features 1, 1.5 and 2 bowl options, with integrated drainers available on some models. For an architectural look select an under-mounted design or fit the more conventional top-mounted models. K500 series sinks are available with automatic waste fitting and optional push-to open technology.

GROHE KITCHEN KITCHEN SINKS COMPOSITE SINKS K500 SERIES grohe.com

31 644 AP0 K500 Composite kitchen sink with 1 bowl and reversible drainer

31 646 AP0 K500 Composite kitchen sink with 1.5 bowls and reversible drainer