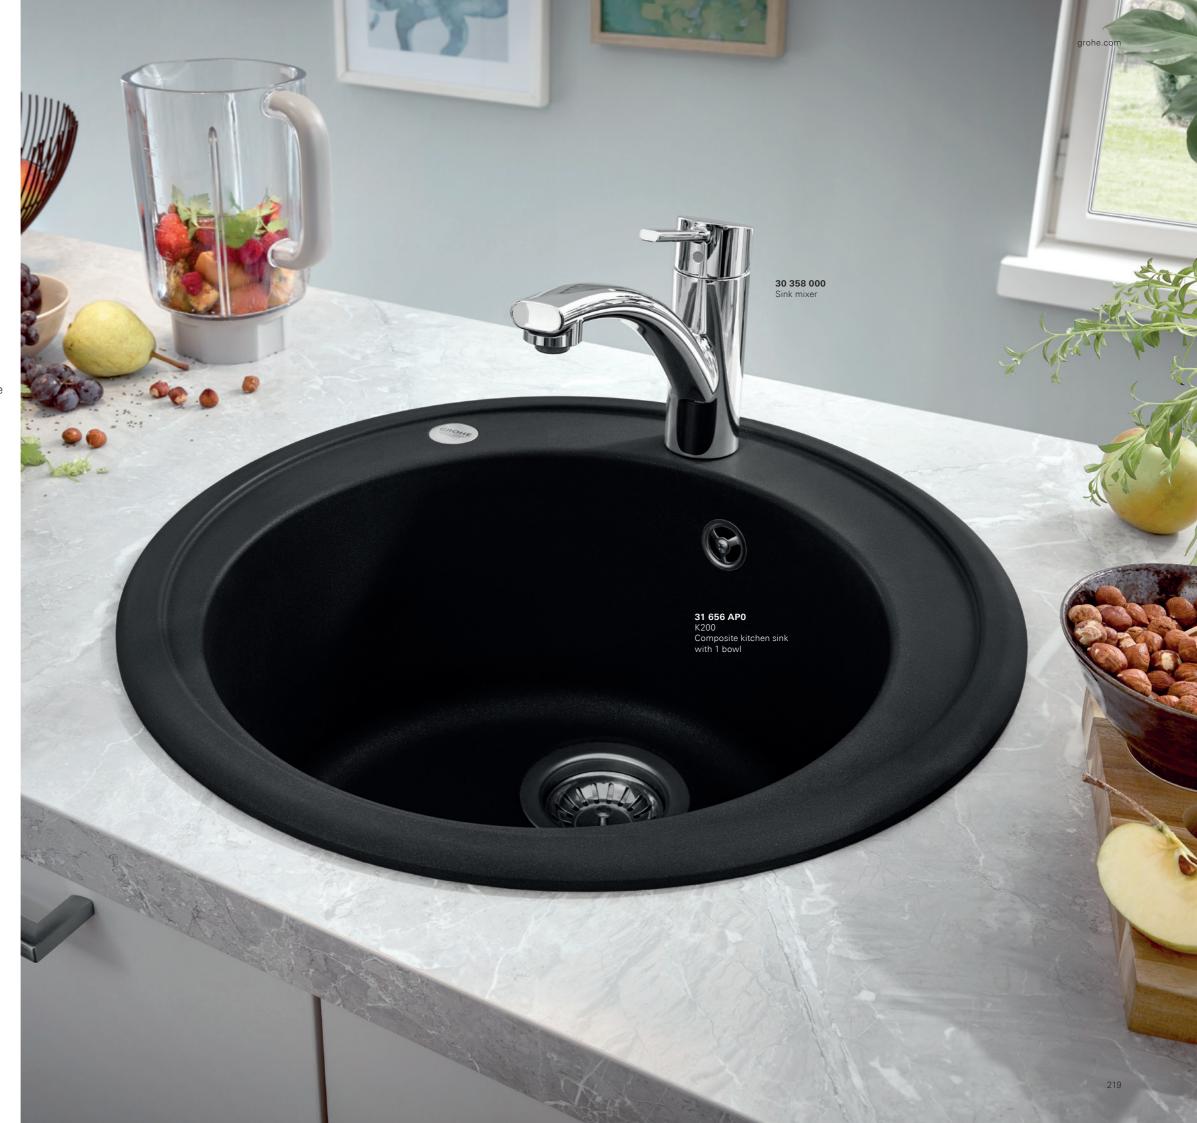

# GROHE COMPOSITE **K200 SERIES**

With the K200 series we've thought of everything. This great all-rounder is an ideal sink for your basic kitchen needs, and is also ideal for compact spaces or islands. The round K200 composite sink is as practical and durable as all of our sinks. Designed to be top-mounted, this single bowl sink comes with optional push-to open technology.

31 656 AP0 K200 Composite kitchen sink with 1 bowl

Color options:

AT0 | Granite Grey

AP0 I Granite Black

GROHE KITCHEN SINKS COMPOSITE SINKS PERFECT MATCH