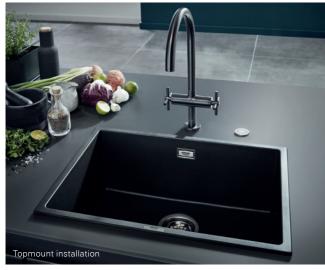

# **MOUNTING TYPES**

Topmount

Traditional built-in with a vertical 8 mm edge.

# INNOVATIVE FEATURES, FINISHES AND MOUNTING TYPES

Customize your kitchen space by choosing the ideal GROHE sink for you. Our K-series range of composite sinks covers every size, configuration and price point, so you're sure to find your perfect fit. The range includes round and square models in two different colors – Granite Black and Granite Grey. Select from 1, 1.5 or 2 bowl models, with or without and integrated drainer, with dimensions suited to kitchens from the spacious to the compact. Plus choose between a neat top-mounted model or a sleek, minimalist under-mounted version which sits under the worktop.