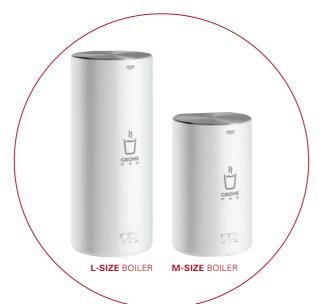

### **GROHE RED TITANIUM BOILER**

All boilers in our GROHE Red collection are made from titanium. Unlike stainless steel and copper, two metals traditionally used for boilers, titanium is highly resistant to corrosion and limescale build-up – ensuring perfect performance over a lifetime. It also guarantees that your water is free of any metallic taste.

# GROHE R E D

**GROHE Red boiler\*** are cost and energy efficient – their improved design and insulation mean they achieve an A rating for their efficiency.

Going on holiday? Then simply switch the boiler to holiday mode, making sure any water is only heated to 60 °C for further energy savings.

\* GROHE Red boiler M-Size: Energy efficiency class A, heat losses max. 14 Wh GROHE Red boiler L-Size: Energy efficiency class A, heat losses max. 15,9 Wh

What is more, the titanium used to make the water tank means an incredibly durable boiler that won't corrode.