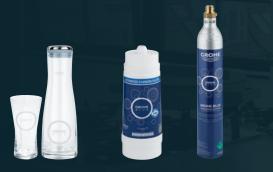

# GROHE BLUE ACCESSORIES

Make the most of having delicious chilled, filtered water on faucet with our range of GROHE Blue accessories. From replacement filters for all GROHE Blue faucets, to  $\mathrm{CO}_2$  cartridges for GROHE Blue chilled and sparkling, plus our own range of branded GROHE water glasses and carafe, you'll find all you need to enjoy your seamless supply of cool, fresh drinking water in your home.

77

**40 405 000** GROHE Blue glass carafe 1000 ml

**40 437 000** GROHE Blue glass 250 ml (6 pieces)

40 848 000 / 40 848 SD0 GROHE Blue drinking bottle, tritan (BPA free), 500 ml GROHE Blue drinking bottle, stainless steel, 450 ml

**40 422 000** GROHE Blue Starter Kit CO<sub>2</sub> bottle 425 g (4 pieces)

Also available as: **40 687 000** GROHE Blue Refill Kit CO<sub>2</sub> bottle 425 g (4 pieces)

**40 920 000** GROHE Blue CO<sub>2</sub> bottle 425 g (18 pieces)

+ 40 962 000 Adapter for CO<sub>2</sub> bottle 425 g

**40 423 000** GROHE Blue Starter Kit CO<sub>2</sub> bottle 2 kg

Also available as: **40 424 000** GROHE Blue Refill Kit CO<sub>2</sub> bottle 2 kg

40 434 001\* GROHE Blue cleaning cartridge