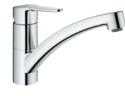

# GROHE **CONCETTO**

Making distinctive design accessible for all, Concetto is ideal for kitchens where style and practicality have to go hand-in-hand. Design-lovers will adore the distinctive silhouette based on a series of cylinders, while the hard-working cook will appreciate the finger-tip control and great performance.

31 491 000 Professional sink mixer with dual spray

Color options:

0000 | StarLight Chrome

DC0 | SuperSteel

31 483 002 Sink mixer high spout with pull-out dual spray

32 661 003 Sink mixer high spout

32 666 001 with stop valve