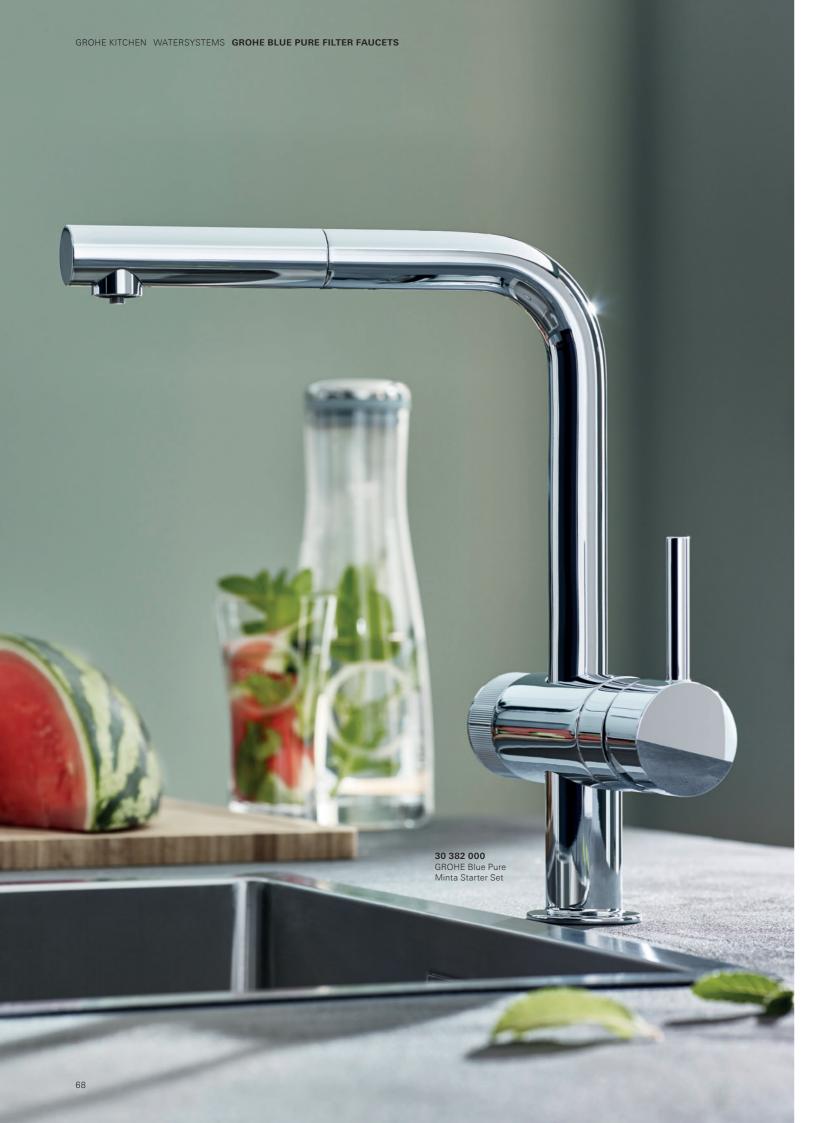

# GROHE BLUE **PURE FILTER FAUCETS**

### PURER TASTE, PURE ENJOYMENT

Add great taste to your kitchen, effortlessly, with a GROHE Pure Blue Filter faucet. GROHE Blue Filter faucet technology turns tap water into great-tasting filtered drinking water, removing chlorine and other impurities that can impair taste. Separate internal water ways keep filtered and unfiltered water separate at all times. The GROHE filter fits easily under your sink, and the faucet still offers all the usual functionality of a standard kitchen faucet. Put pure, refreshing, filtered water at the heart of your kitchen with a GROHE Blue Pure faucet.

# 30 382 000 GROHE Blue Pure Minta Duo Filter faucet with pull-out mousseur

**30 383 000** GROHE Blue Pure Eurosmart Duo Filter faucet

**30 385 000** GROHE Blue Pure BauCurve Duo Filter faucet

**30 387 000** GROHE Blue Pure Mono Filter faucet