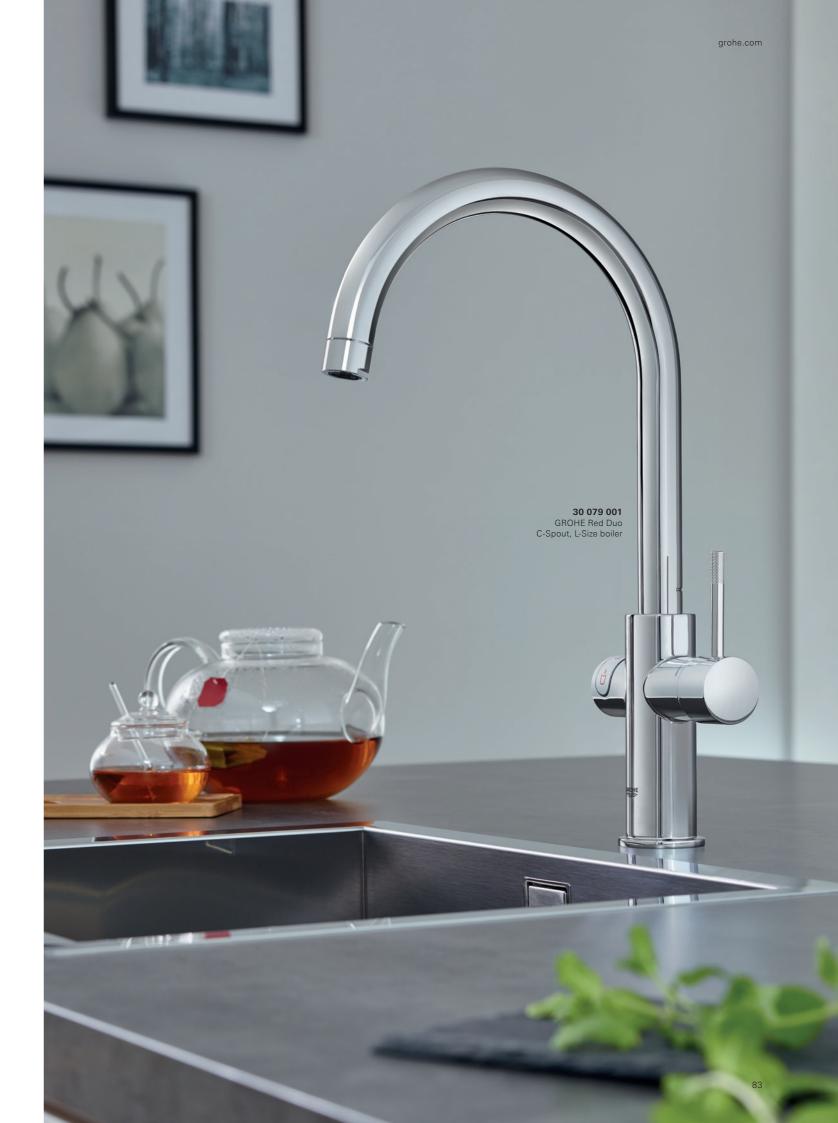

### **EACH GROHE RED CONTAINS:** BOILER (M- OR L-SIZE) & FILTERSET

**30 079 001** GROHE Red Duo C-Spout, L-Size boiler

00000

30 083 001

GROHE Red Duo C-Spout, M-Size boiler

**30 080 001** GROHE Red Mono C-Spout, L-Size boiler