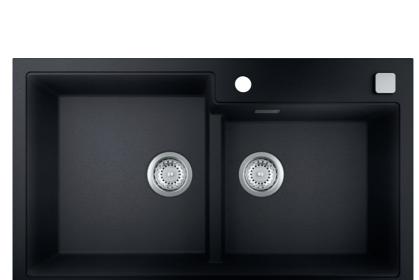

# Color options: ATO I Granite Grey

AP0 I Granite Black

31 642 AP0 K400 Composite kitchen sink with 1.5 bowls and reversible drainer

31 643 AP0 K400 Composite kitchen sink with 1.5 bowls and reversible drainer