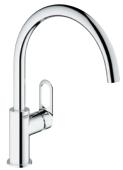

# GROHE **ESSENCE**

Choose between two models, one with swivel spout and one with a solid metal pull-out spray, which offers easy switching between mousseur and spray. Add in a choice of two greatlooking and durable finishes and you'll see that great design doesn't have to mean compromise on functionality.

30 270 000 Sink mixer high spout with pull-out dual spray

30 269 000 Sink mixer high spout