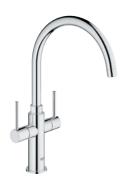

### **GROHE MINTA**

A stylish, minimal kitchen doesn't mean compromising on performance. The first thing you'll notice about GROHE's Minta faucet is its sleek, clean silhouette, perfect for a contemporary kitchen. But what you'll enjoy day after day is its fantastic flexibility. With a pull-out spray head with dual spray control it makes cleaning, rinsing and prepping easy, letting you get the most out of your kitchen.

32 918 000 Sink mixer C-Spout with pull-out mousseur

32 918 00E with GROHE EcoJoy

32 511 000 for open water heater

Color options:

000/002 | StarLight Chrome
DC0/DC2 | SuperSteel

Sink mixer C-Spout

with pull-out dual spray

32 321 002

0000000

Sink mixer C-Spout

32 917 000

31 375 000 Sink mixer L-Spout

30 274 000 Sink mixer L-Spout with pull-out dual spray

**32 168 000** Sink mixer L-Spout with pull-out mousseur

31 397 000 for open water heater