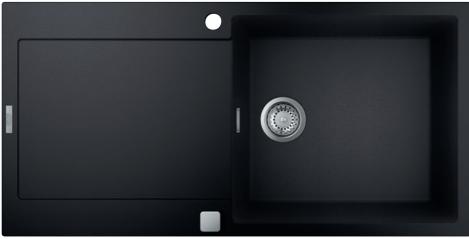

# GROHE COMPOSITE **K500 SERIES**

Combine durability with spacious proportions and streamlined looks with the K500 series of composite sinks. This flexible collection features 1, 1.5 and 2 bowl options, with integrated drainers available on some models. For an architectural look select an under-mounted design or fit the more conventional top-mounted models. K500 series sinks are available with automatic waste fitting and optional push-to open technology.

GROHE KITCHEN KITCHEN SINKS COMPOSITE SINKS K500 SERIES grohe.com

31 644 AP0 K500 Composite kitchen sink with 1 bowl and reversible drainer

31 646 AP0 K500 Composite kitchen sink with 1.5 bowls and reversible drainer