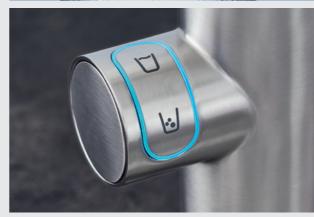

### STILL, MEDIUM OR SPARKLING: THE CHOICE IS ALL YOURS

How sparkling do you like your water? It's all a matter of taste. GROHE Blue Home has a simple and intuitive mechanism that lets you carbonate your drinking water at the touch of a button. Deliciously cool filtered water, just the way that you – and all your family – like it.

Still waters run deep. If you prefer your water cool and still, nothing could be simpler: just push the top button. The LED lights up blue and your glass fills with pure refreshment.

Sparkling water, alive with bubbles. If that's your idea of thirst-quenching heaven, just press the lower button – the LED lights up green – for your perfect glass of water.