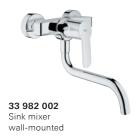

31 214 001 for open water heater

30 273 001

Sink mixer medium spout with pull-out dual spray

32 659 001 Sink mixer low spout

32 667 001 Sink mixer wall-mounted

Color options:

■ 001/002/003 | StarLight Chrome