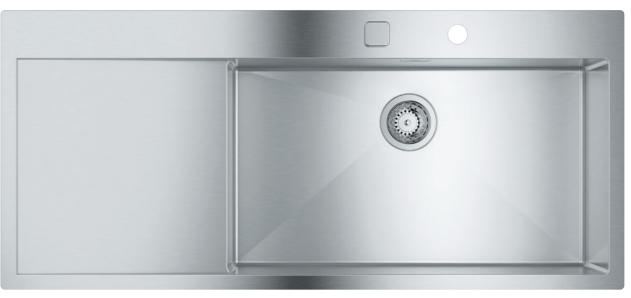

# **GROHE** STAINLESS STEEL K700 **UNDERMOUNT SERIES**

Get the uncluttered, architectural look with the K700 under-mounted sink. With a deeper bowl and soft edges, it is designed to fit under your counter for a seamless, modern finish. Available in 1 or 1.5 bowl versions with bigger bowl on the left or right side.

31 574 SD0 K700 Undermount Stainless steel kitchen sink

 $\bullet \bullet \bullet \bullet$ 

**31 576 SD1** K700 Undermount Stainless steel kitchen sink

31 575 SD1 K700 Undermount Stainless steel kitchen sink with 1.5 bowls

31 577 SD1 K700 Undermount Stainless steel kitchen sink with 1.5 bowls

Color options:

DC0 | SuperSteel