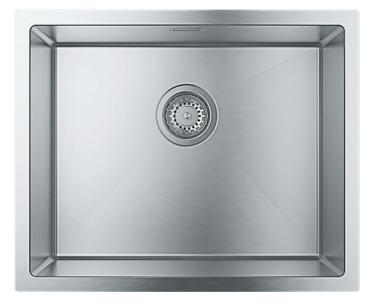

# GROHE STAINLESS STEEL **K700 SERIES**

Perfect for modern, minimalist kitchens, the K700 cubistic sink offers a deeper, larger bowl with radiant edges and a diamond-shaped bottom. Ideal for larger kitchens, the sink is available for standard built-in installation or flush-mounting and three different sizes.

grohe.com GROHE KITCHEN KITCHEN SINKS STAINLESS STEEL SINKS K700 SERIES

31 726 SD0 K700 Stainless steel kitchen sink with 1 bowl

31 578 SD1 K700 Stainless steel kitchen sink with 1 bowl

31 580 SD1 K700 Stainless steel kitchen sink with 1 bowl