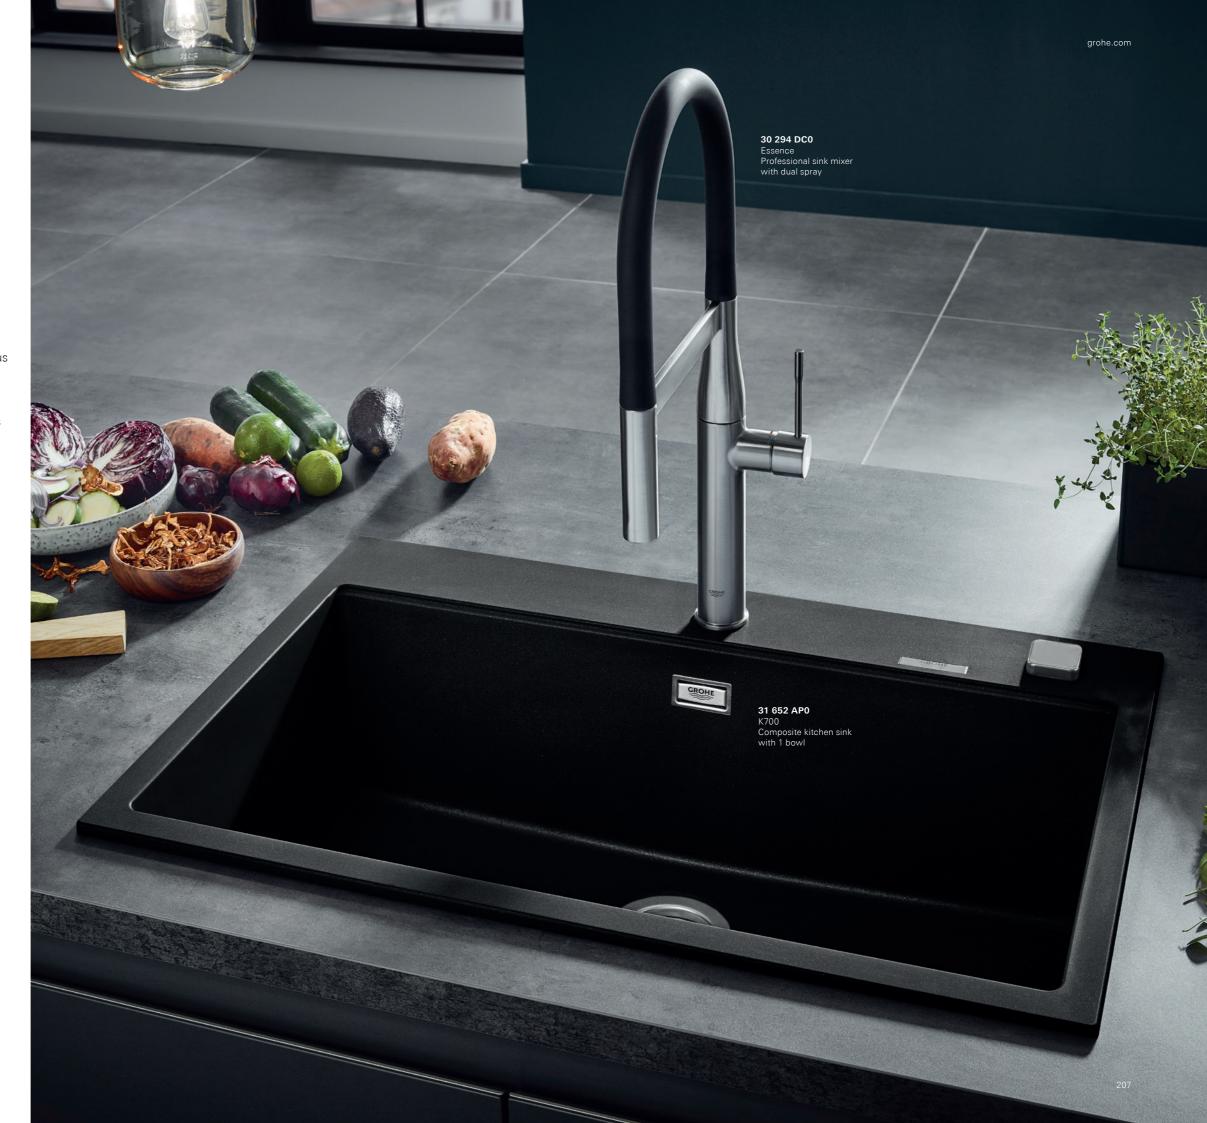

### THE COLORFUL WORLD OF **ESSENCE PROFESSIONAL**

Enhance your kitchen's performance with the sleek, architectural Essence Professional faucet, designed to bring professional features and convenience to your scheme. From the 360 degree turnable spring arm to the effortless EasyDock M magnetic system for the dual-spray metal head, every detail has been designed with ease of use in mind. Featuring GrohFlexx technology, the hygienic santoprene hose is not only easy-to-clean but also comes in a choice of 10 color finishes to harmonise with any kitchen.

30 294 000 Professional sink mixer with dual spray

Color options:

© 000 | StarLight Chrome
© DC0 | SuperSteel

© GN0 | Brushed Cool Sunrise
© DL0 | Brushed Warm Sunset
© DL0 | Brushed Warm Sunset
© A00 | Hard Graphite
© BE0 | Polished Nickel
© EN0 | Brushed Nickel