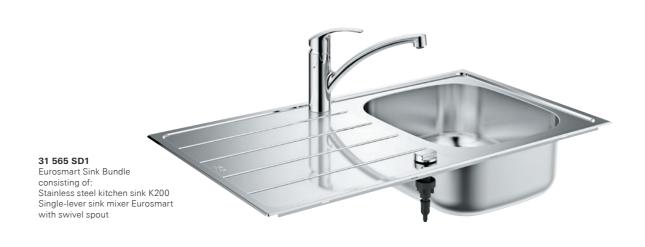

31 570 SD0 Concetto Sink Bundle consisting of: Stainless steel kitchen sink K400 Single-lever sink mixer Concetto with pull-out mousseur

31 587 SD0 K400 Stainless steel kitchen sink with 2 bowls and reversible drainer