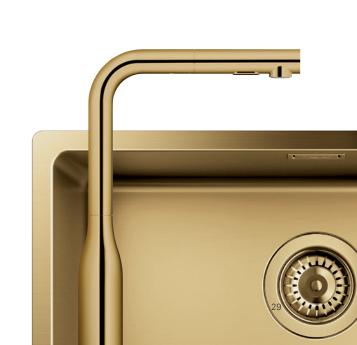

# GROHE **PVD**

Made-to-last surfaces ranging from precious matt to shiny like a diamond. The special recipe to success lies in our long-lasting surface quality. GROHE uses state-of-the-art technology to deliver exceptional quality finishes. The physical vapour deposition (PVD) process ensures that the surface composition is three-times harder, delivering glistening gold or sophisticated stainless steel finishes. As well as being harder, the surface is also ten times more scratch resistant, so it can be cherished for a lifetime.

# **GROHE PVD**UNRIVALLED, HARD AND SCRATCH RESISTANT

### OUR HIGH-END PVD TECHNOLOGY BRINGS OUR COLORS TO LIFE

When it comes to a good design strategy, the choice of colors plays a vital part. But not only the color, the quality of the finish is equally important. Especially in the world of bathroom and kitchen solutions and where surfaces ought to last for a long time, excellent, highly resistant finishes distinguish good products from great ones. GROHE's aspiration to always produce only the best drove us to choose a special technology that assures, not simply the best, most brilliant colors, but a durable coating of the highest quality. Our aim: to offer our consumers long-lasting water enjoyment. Next to the resistance of the material, it was also about the look of the color itself: we wanted to make Brushed Hard Graphite as dark grey as possible and give our golden finishes the brilliance they deserve. That was the task for our technology team. In close collaboration with the GROHE design team, they achieved exceptional results working with a great new technology: PVD.

### **GROHE COLORS**

| 000 I StarLight Chrome | GL0 I Cool Sunrise                | DA0 I Warm Sunset                | A00 I Hard Graphite         | BE0 I Polished Nickel |
|------------------------|-----------------------------------|----------------------------------|-----------------------------|-----------------------|
|                        |                                   |                                  |                             |                       |
|                        |                                   |                                  |                             |                       |
| DC0   SuperSteel       | <b>GN0 I Brushed Cool Sunrise</b> | <b>DL0 I Brushed Warm Sunset</b> | AL0 I Brushed Hard Graphite | EN0 I Brushed Nickel  |