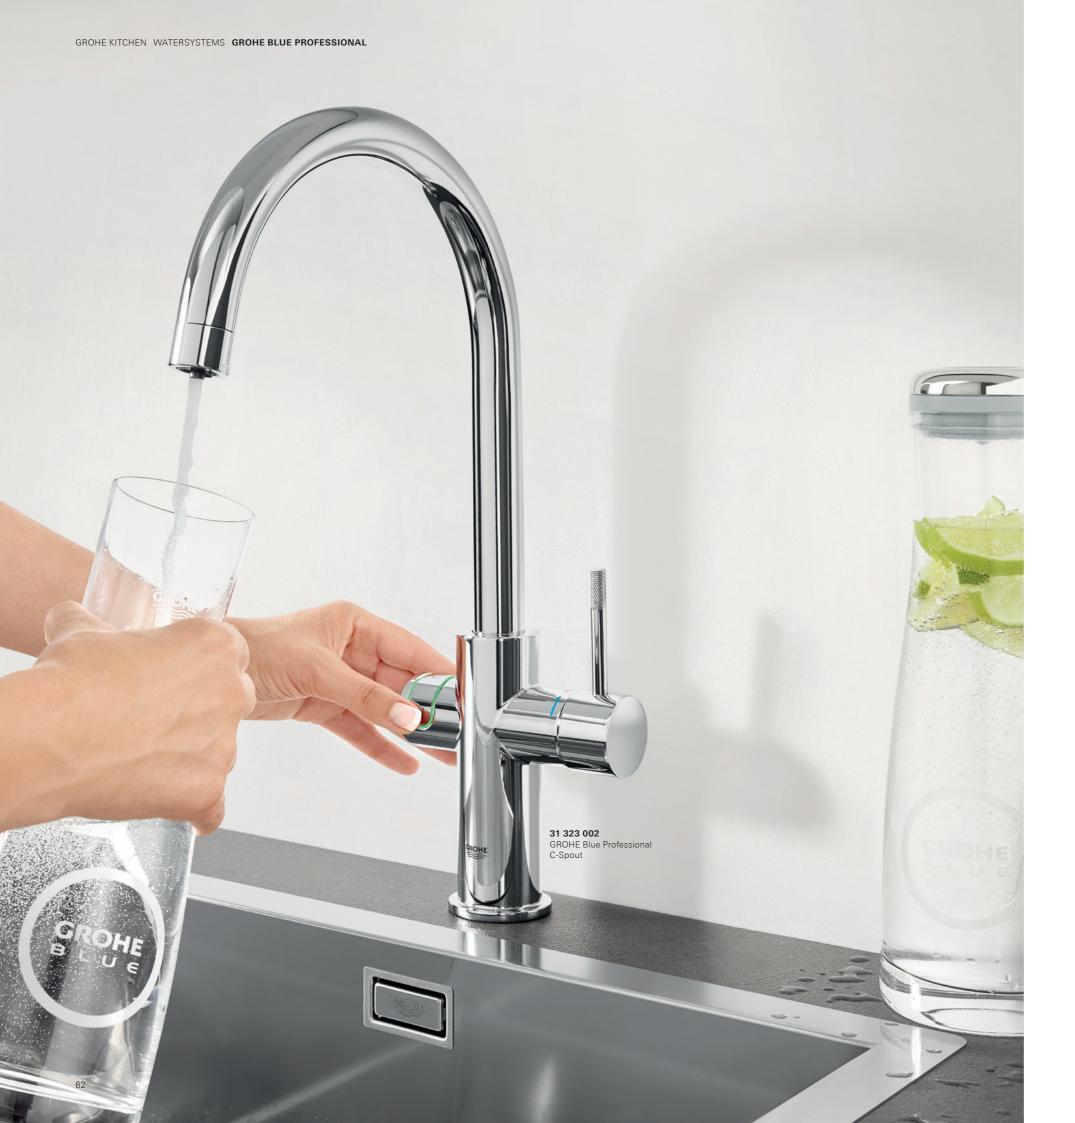

# GROHE BLUE PROFESSIONAL

The excellence for offices and small or medium enterprises.

The perfect choice for the entry level.

Just perfectly filtered water.

PAGE 62 PAGE 68

**31 325 002** GROHE Blue Professional C-Spout with pull-out mousseur

**31 323 002** GROHE Blue Professional C-Spout

31 326 002 GROHE Blue Professional L-Spout

31 347 003 GROHE Blue Professional L-Spout

**31 302 002** GROHE Blue Professional Mono C-Spout