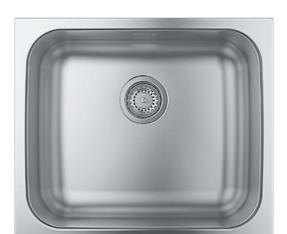

# GROHE STAINLESS STEEL **K400 SERIES**

Give your kitchen a design-orientated edge with the K400 sinks. Sturdy and practical, but with distinctive design flair, the K400 sinks come in 1, 1.5 or 2 bowl options, with drainer. All models are reversible and come with standard built-in edge and remote waste.

GROHE KITCHEN KITCHEN SINKS STAINLESS STEEL SINKS K400 SERIES grohe.com

**31 566 SD0**K400
Stainless steel kitchen sink with 1 bowl and reversible drainer

31 567 SD0 K400 Stainless steel kitchen sink with 1.5 bowls and reversible drainer