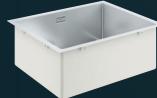

# **GROHE STAINLESS STEEL SINKS**

# INNOVATIVE FEATURES, FINISHES AND MOUNTING TYPES

Customize your kitchen space by choosing the perfect GROHE sink for you. Our K-series range of stainless steel sinks covers every size, configuration and price point, so you're sure to find your perfect fit. The range includes 1, 1.5 or 2 bowl options. Various mounting types from built-in to undermount are available for your individual taste. Make it your very own central kitchen hub with our accessories – perfectly matching our sinks for your ultimate comfort.

# **MOUNTING TYPES**

Topmount

Traditional built-in with a vertical 8 mm edge.

# Undermount

Sleek and contemporary, ideal for installation under the worktop.