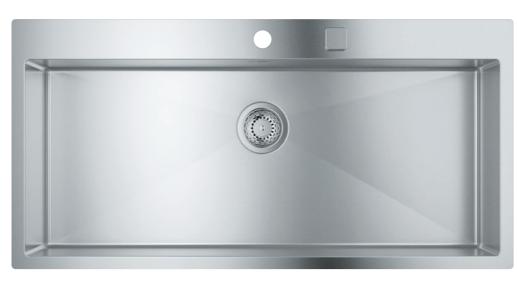

# **GROHE** STAINLESS STEEL **K800 SERIES**

Select a premium sink for your kitchen, in terms of both design and durability, with the K800. Select from 1 or 2 bowls, flush-mounted or built-in, and enjoy the added benefits of its space-saving siphon and automatic waste fitting with stylish waste basket cover.

31 583 SD1 Stainless steel kitchen sink

31 585 SD1 K800 Stainless steel kitchen sink with 2 bowls

31 584 SD1 K800 Stainless steel kitchen sink with 1 bowl

31 586 SD1 K800 Stainless steel kitchen sink with 1 bowl