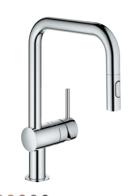

### **GROHE SMARTCONTROL**

Juggling kitchen tasks? Feel like you never have enough hands? The new SmartControl feature is here to make life easier. Instead of grappling with a lever it lets you switch the water flow on and off with just the touch of a button - meaning you even use your elbow or wrist. Turn the button to control volume with ease, from an eco-flow to a powerful jet. To adjust the water temperature, turn the valve at the body gently to the left or right. The pull-out mousseur head gives you great flexibility for rinsing the sink or prepping veg. Available on three faucet designs and in 11 desirable finishes, this innovation creates a sleek and streamlined silhouette and puts precise control at your fingertips.

31 615 000 with pull-out mousseur

31 593 002 with pull-out mousseur

31 613 000 Minta SmartControl with pull-out mousseur

000/002 | StarLight Chrome
 DC0/DC2 | SuperSteel
 DR0 | Warm Sunset
 DA0 | Warm Sunset
 DL0 | Brushed Warm Sunset
 AL0 | Brushed Hard Graphite
 EN0 | Brushed Nickel
 EN0 | Brushed Nickel