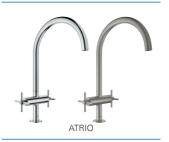

# **GROHE ATRIO**

The pared back, carefully considered lines of GROHE Atrio create a modern icon for the kitchen. With a slim brass body and sculptural cross handles, it will add architectural style to your scheme. Its high, swivel spout leaves lots of space for filling large pots and creates a more flexible working area, with smooth, precise volume and flow control guaranteed. Available in three durable and desirable finishes - Chrome, SuperSteel and Brushed Hard Graphite – this elegantly minimalist design is a future kitchen classic.

**30 362 000** Two handle sink mixer

Color options:

000 | StarLight Chrome

DC0 | SuperSteel

AL0 I Brushed Hard Graphite