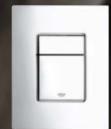

## ARENA COSMOPOLITAN S

The lozenge shape of the flush button lends the Arena Cosmopolitan flush plate a sporty touch. The characteristic lozenge shape takes the key aspects of GROHE design and interprets them with a `sensual minimalism'.

#### Arena Cosmopolitan S

**37 624 P00 37 6** Matt Chrome Alpin

37 624 SH0 Alpine White

37 624 DC0 SuperSteel