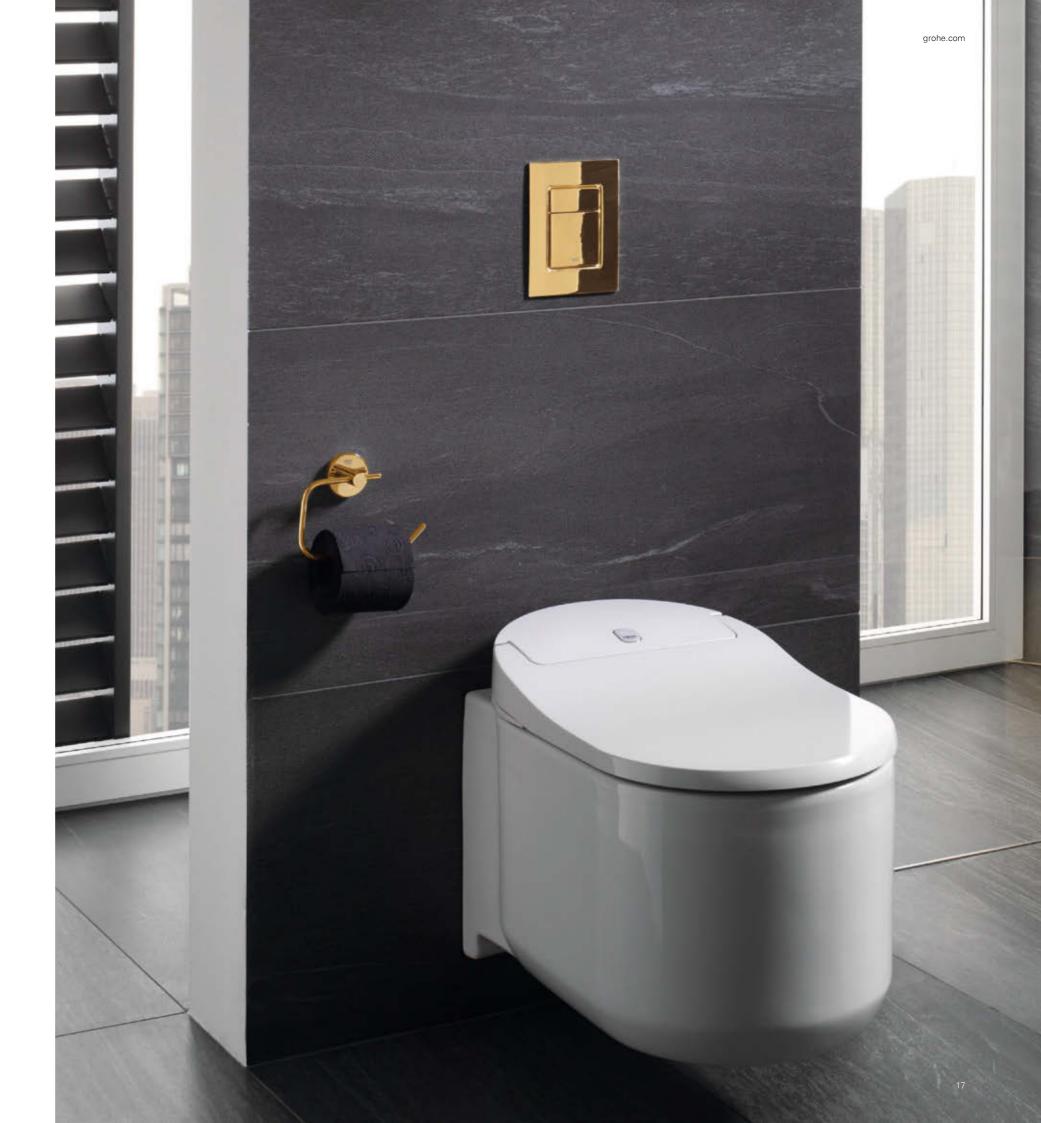

#### **COMBINATION IS EASY**

Small plates fit with small shaft, regular plates with regular shaft. For further information please visit grohe.com

As of now, the GROHE Sensia Arena does everything better. It cleans you with warm water. It eliminates unpleasant odors. It has special hygienic coatings, and powerful flushing keeps the toilet clean. It can be controlled easily and conveniently via your smartphone or remote control. And its elegant design blends seamlessly into any bathroom. Step into the new age of toilets with the GROHE Sensia Arena – and enjoy that first-class clean feeling every day.