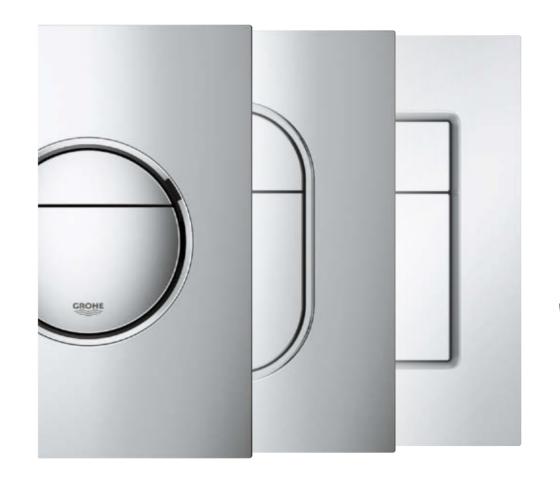

## ARENA COSMOPOLITAN S

The lozenge shape of the flush button lends the Arena Cosmopolitan flush plate a sporty touch. The characteristic lozenge shape takes the key aspects of GROHE design and interprets them with a `sensual minimalism'.

## SKATE COSMOPOLITAN S

Minimalist design, simple geometry with an appearance of pureness and clarity. The joint catches the light and encourages the user to interact intuitively. Skate Cosmopolitan flush plates complement our brassware collections and will enhance your next bathroom project. Like all new small flush plates, they can be installed very easy – invisible magnetic fixings complete the design.

#### NOVA COSMOPOLITAN S

With its fresh design Nova Cosmopolitan brings an exciting modern element to our comprehensive range of flush plates. Its use of geometric shapes – circular actuation is framed by a rectangular plate – makes it the ideal choice for cutting edge spaces.