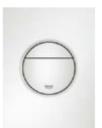

#### NOVA COSMOPOLITAN S

With its fresh design Nova Cosmopolitan brings an exciting modern element to our comprehensive range of flush plates. Its use of geometric shapes – circular actuation is framed by a rectangular plate – makes it the ideal choice for cutting edge spaces.

A choice of colors ensures the design complements several of our brassware and shower collections.

#### Nova Cosmopolitan S

**37 601 P00** Matt Chrome

37 601 SH0 Alpine White

7 601 DC0