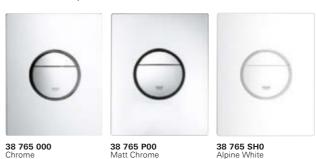

## SKATE COSMOPOLITAN S

Minimalist design, simple geometry with an appearance of pureness and clarity. The joint catches the light and encourages the user to interact intuitively. Skate Cosmopolitan flush plates complement our brassware collections and will enhance your next bathroom project. Like all new small flush plates, they can be installed very easy – invisible magnetic fixings complete the design.

Skate Cosmopolitan S