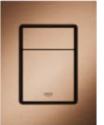

DESIGNS

COLORS

**37 535 SH0** Alpine White

-

37 535 DC0 SuperSteel

**37 535 GN0** Brushed Cool Sunrise

**37 535 DL0** Brushed Warm Sunset

**37 535 AL0**Brushed Hard Graphite

#### Brushed Surfaces

**37 535 GN0** Brushed Cool Sunrise

**37 535 DL0** Brushed Warm Sunset

**37 535 AL0** Brushed Hard Graphite

37 535 EN0 Brushed Nickel

GROHE **FLUSH PLATES** 