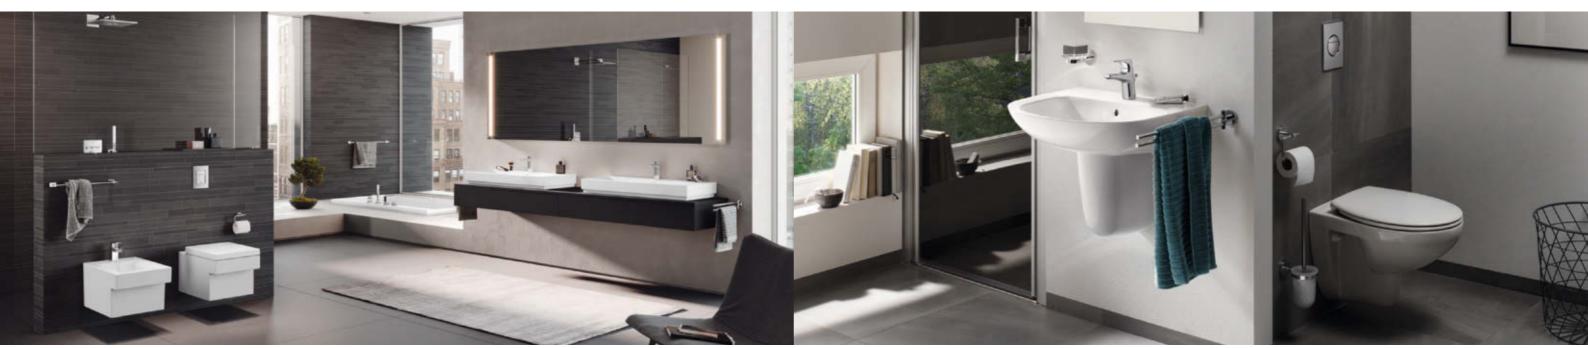

#### **GROHE CERAMICS** FOR YOUR BATHROOM

With GROHE Ceramics there is no need to rely on guesswork. Our dedicated design team looked at each individual product to determine which faucet and basin shapes look best together, guaranteeing you a seamless, complete design aesthetic. In addition, we physically tested our products against three criteria to make sure every suggested combination offers you a perfect match.

**ESSENCE CERAMIC –** BEAUTY IN ITS PUREST FORM

**EURO CERAMIC –** IN TUNE WITH MY LIFESTYLE

**CUBE CERAMIC –** A CLEAR STYLE STATEMENT

**BAU CERAMIC – VERSATILITY FOR A MODERN LIFE** 