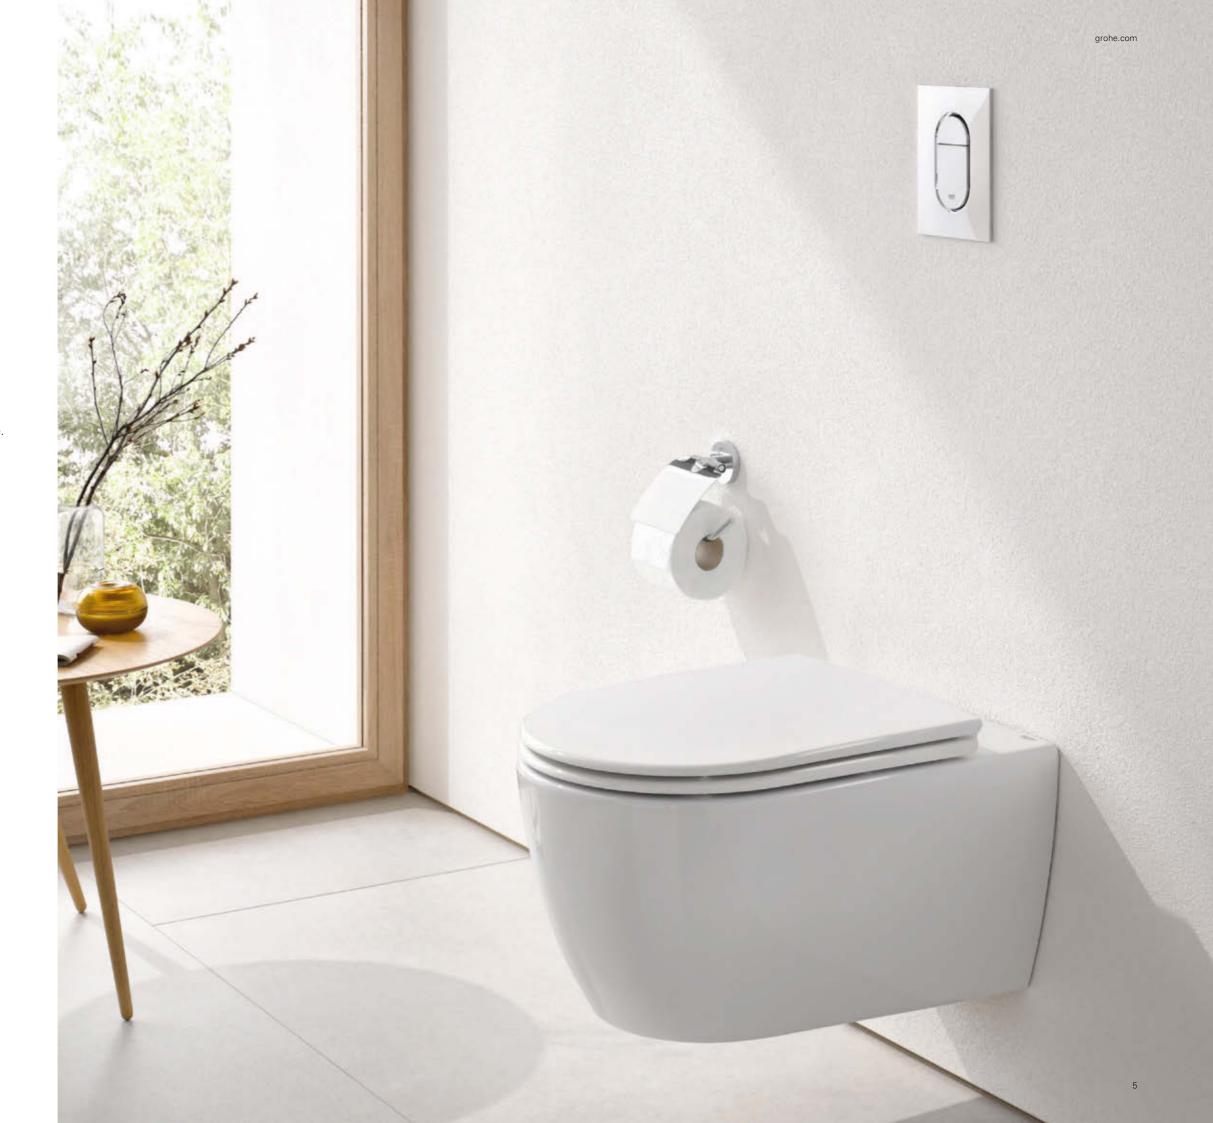

#### **CLASSIC DESIGNS FOR EVERY BATHROOM!**

At GROHE, we follow through modern bathroom design consistently right down to the WC flush plate. Apart from the purely functional aspect of flushing, this detail also fulfills an important design function.

GROHE has developed a unique and diverse range in which the WC flushing mechanism, available in a number of extremely attractive variants, is a core element of the design concept and can be coordinated perfectly with the faucets and other equipment features.