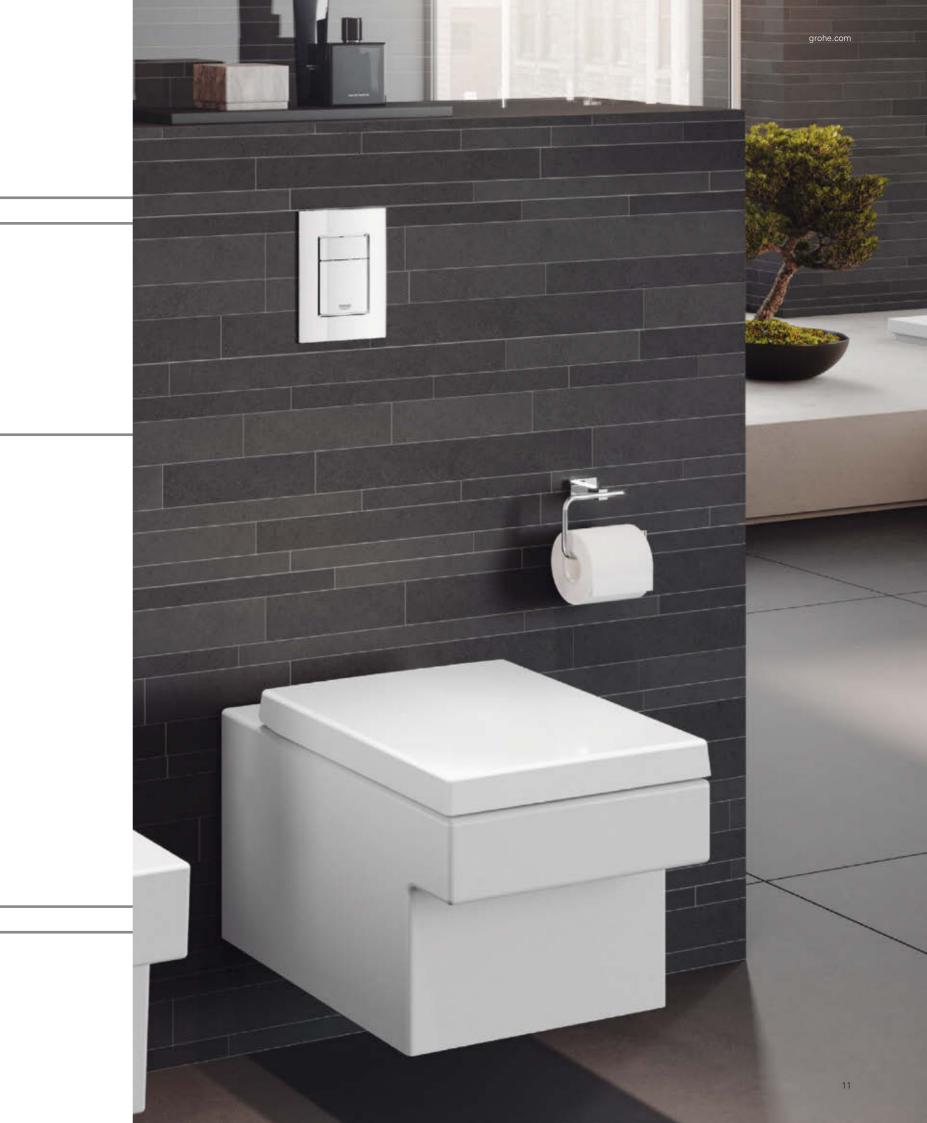

#### **CLASSIC DESIGNS FOR EVERY BATHROOM!**

At GROHE, we follow through modern bathroom design consistently right down to the WC flush plate. Apart from the purely functional aspect of flushing, this detail also fulfills an important design function.

GROHE has developed a unique and diverse range in which the WC flushing mechanism, available in a number of extremely attractive variants, is a core element of the design concept and can be coordinated perfectly with the faucets and other equipment features.