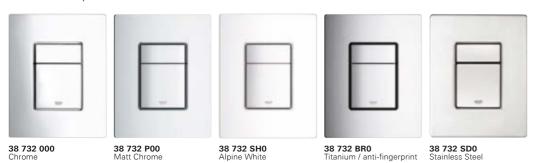

#### NOVA COSMOPOLITAN S

With its fresh design Nova Cosmopolitan brings an exciting modern element to our comprehensive range of flush plates. Its use of geometric shapes – circular actuation is framed by a rectangular plate – makes it the ideal choice for cutting edge spaces.

A choice of colors ensures the design complements several of our brassware and shower collections.

#### Nova Cosmopolitan S

**37 601 P00** Matt Chrome

37 601 SH0 Alpine White

7 601 DC0