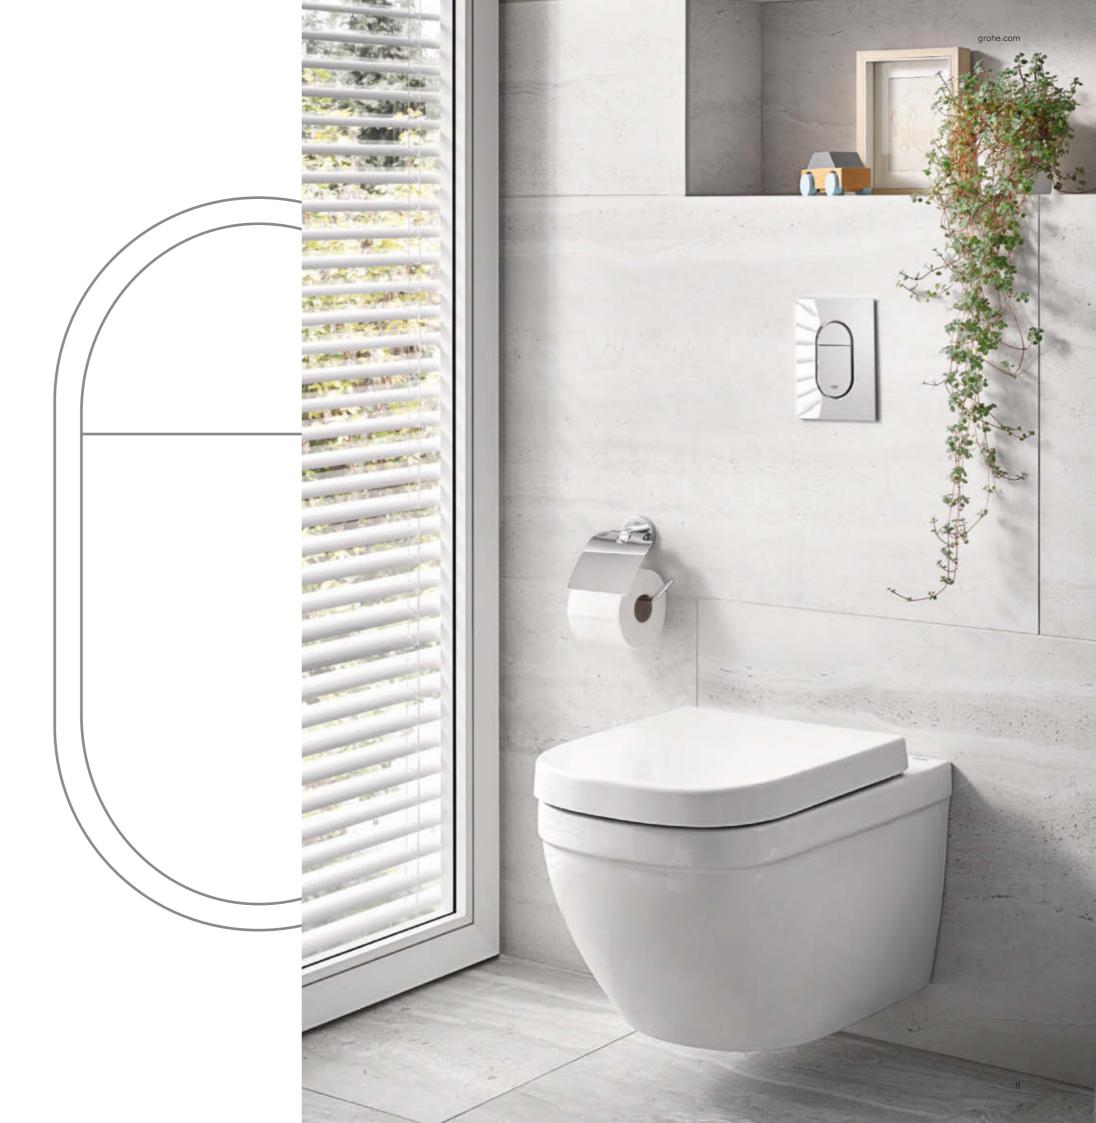

## SKATE COSMOPOLITAN S

Minimalist design, simple geometry with an appearance of pureness and clarity. The joint catches the light and encourages the user to interact intuitively. Skate Cosmopolitan flush plates complement our brassware collections and will enhance your next bathroom project. Like all new small flush plates, they can be installed very easy – invisible magnetic fixings complete the design.