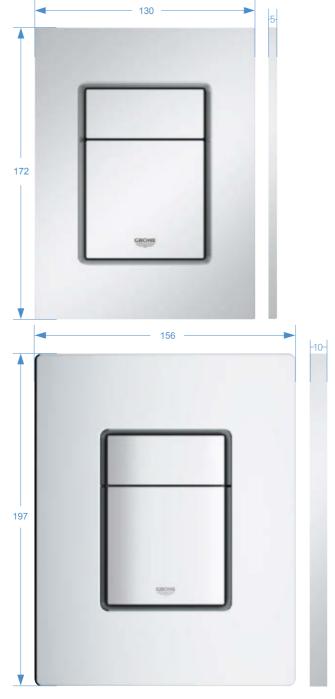

#### AVAILABLE IN TWO SIZES

STANDARD FLUSH PLATE | ORIGINAL SIZE (SKATE COSMOPOLITAN)

 $_{6}$ 