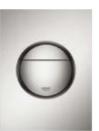

## ARENA COSMOPOLITAN S

The lozenge shape of the flush button lends the Arena Cosmopolitan flush plate a sporty touch. The characteristic lozenge shape takes the key aspects of GROHE design and interprets them with a `sensual minimalism'.

#### Arena Cosmopolitan S

**37 624 P00 37 6** Matt Chrome Alpin

37 624 SH0 Alpine White

37 624 DC0 SuperSteel