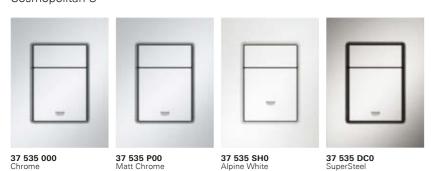

## SKATE COSMOPOLITAN S

Minimalist design, simple geometry with an appearance of pureness and clarity. The joint catches the light and encourages the user to interact intuitively. Skate Cosmopolitan flush plates complement our brassware collections and will enhance your next bathroom project. Like all new small flush plates, they can be installed very easy – invisible magnetic fixings complete the design.

#### Nova Cosmopolitan S

**37 601 P00** Matt Chrome

37 601 SH0 Alpine White

7 601 DC0