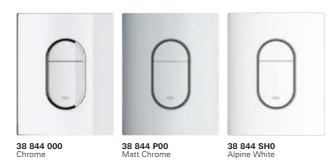

## ARENA COSMOPOLITAN S

The lozenge shape of the flush button lends the Arena Cosmopolitan flush plate a sporty touch. The characteristic lozenge shape takes the key aspects of GROHE design and interprets them with a `sensual minimalism'.

#### Arena Cosmopolitan S

**37 624 P00 37 6** Matt Chrome Alpin

37 624 SH0 Alpine White

37 624 DC0 SuperSteel