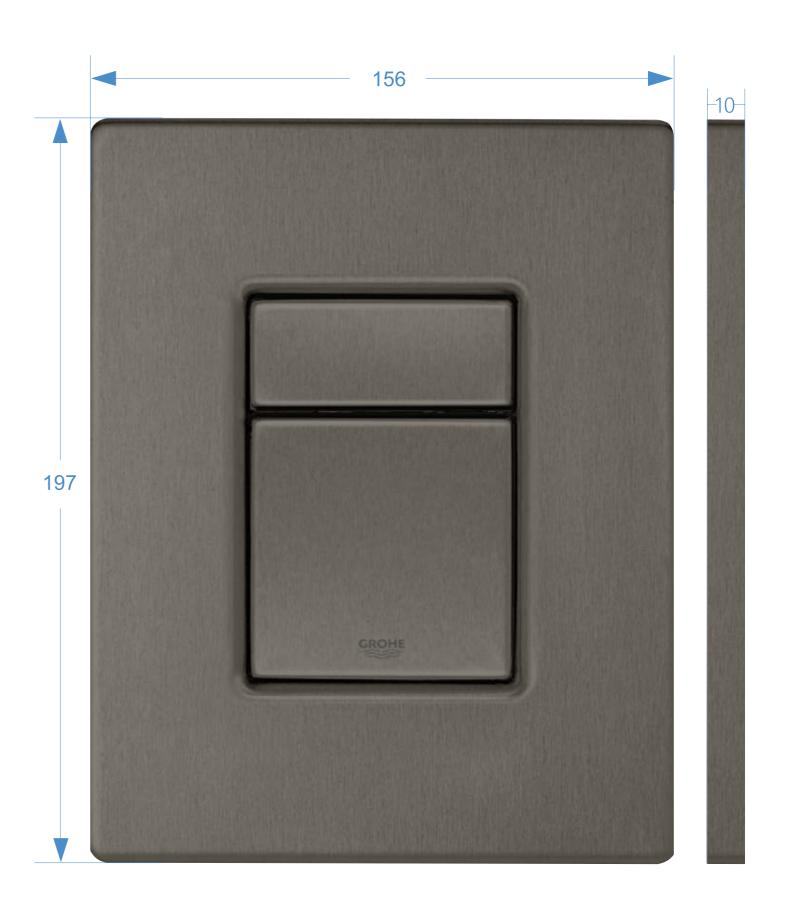

#### AVAILABLE IN TWO SIZES

STANDARD FLUSH PLATE | ORIGINAL SIZE (SKATE COSMOPOLITAN)

 $_{6}$ 