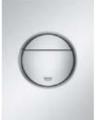

## SKATE COSMOPOLITAN S

Minimalist design, simple geometry with an appearance of pureness and clarity. The joint catches the light and encourages the user to interact intuitively. Skate Cosmopolitan flush plates complement our brassware collections and will enhance your next bathroom project. Like all new small flush plates, they can be installed very easy – invisible magnetic fixings complete the design.

Skate Cosmopolitan S