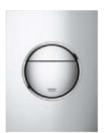

## ARENA COSMOPOLITAN S

The lozenge shape of the flush button lends the Arena Cosmopolitan flush plate a sporty touch. The characteristic lozenge shape takes the key aspects of GROHE design and interprets them with a `sensual minimalism'.

#### Arena Cosmopolitan S

**37 624 P00 37 6** Matt Chrome Alpin

37 624 SH0 Alpine White

37 624 DC0 SuperSteel