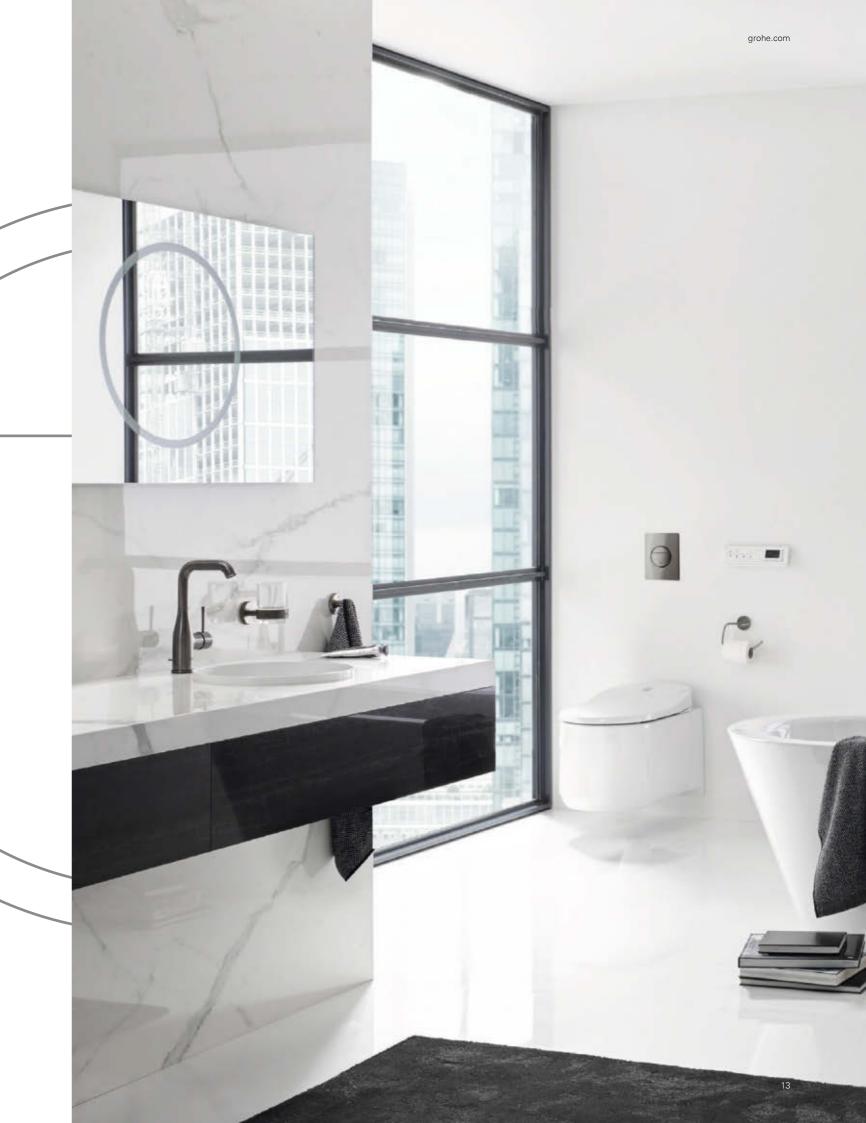

#### **CLASSIC DESIGNS FOR EVERY BATHROOM!**

At GROHE, we follow through modern bathroom design consistently right down to the WC flush plate. Apart from the purely functional aspect of flushing, this detail also fulfills an important design function.

GROHE has developed a unique and diverse range in which the WC flushing mechanism, available in a number of extremely attractive variants, is a core element of the design concept and can be coordinated perfectly with the faucets and other equipment features.