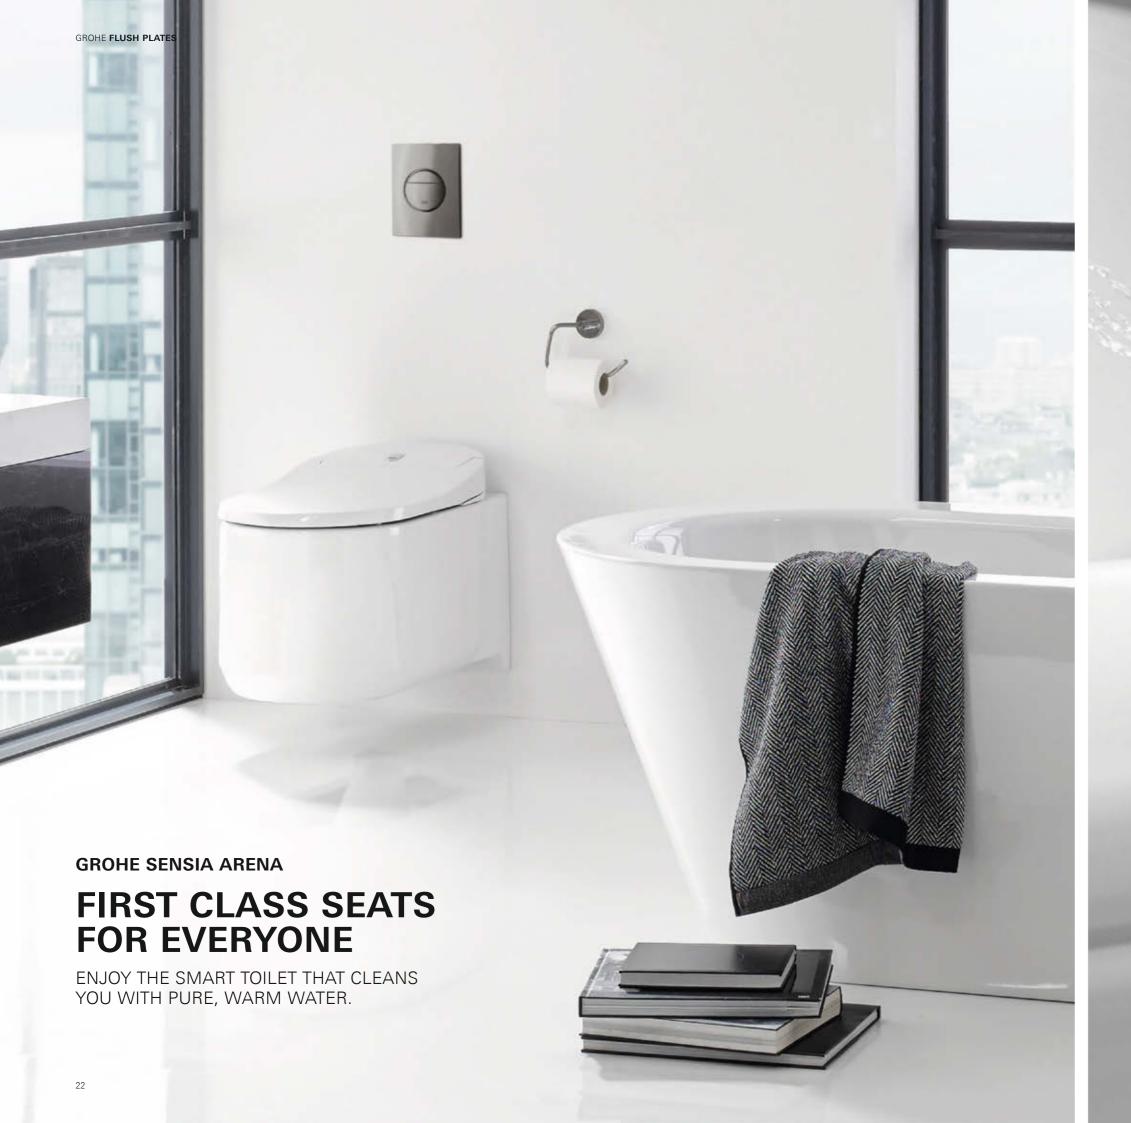

#### **COMBINATION IS EASY**

Small plates fit with small shaft, regular plates with regular shaft. For further information please visit grohe.com

As of now, the GROHE Sensia Arena does everything better. It cleans you with warm water. It eliminates unpleasant odors. It has special hygienic coatings, and powerful flushing keeps the toilet clean. It can be controlled easily and conveniently via your smartphone or remote control. And its elegant design blends seamlessly into any bathroom. Step into the new age of toilets with the GROHE Sensia Arena – and enjoy that first-class clean feeling every day.