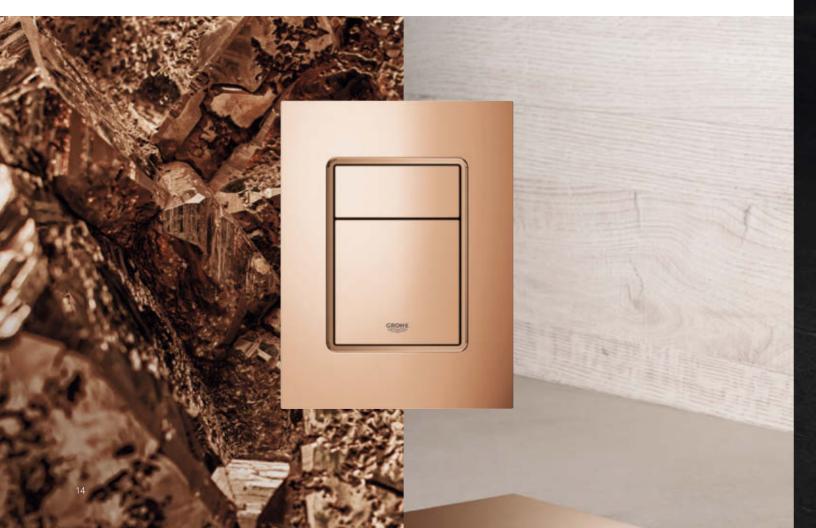

# FLUSH PLATES MAKE YOUR DESIGN MARK

Embrace color in the bathroom – down to the last detail. GROHE Colors Collection lets you express your own taste and personality, adding color that sets the tone for a truly distinctive bathroom scheme. Are you looking for a warm, organic feel, or a crisp, masculine look? With the GROHE Colors Collection you can achieve any mood you desire with a range of color finishes across every touchpoint, right down to the flushplate.

With our sleek, chic flushplates available in every GROHE color, and with a choice of designs and sizes, you can be sure that your scheme will set just the right tone, reflecting your taste across every aspect of your bathroom.

#### **COLORS – EVERYTHING YOU NEED!**

For the exclusive bathrooms, the small actuation plates are also available in exceptional colors. These products are perfectly suited to meet individual wishes. This leaves nothing to be desired and allows new design possibilities for your bathroom. The exclusive solution for your bathroom. Perfection made in Germany.