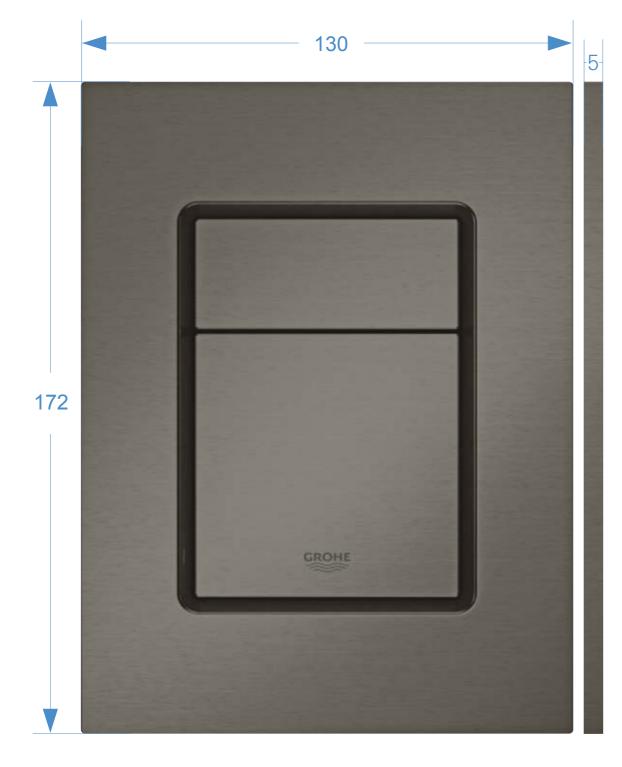

#### AVAILABLE IN TWO SIZES

STANDARD FLUSH PLATE | ORIGINAL SIZE (SKATE COSMOPOLITAN)

 $_{6}$ 

#### Brushed Surfaces

**37 535 GN0** Brushed Cool Sunrise

**37 535 DL0** Brushed Warm Sunset

**37 535 AL0** Brushed Hard Graphite

37 535 EN0 Brushed Nickel

GROHE **FLUSH PLATES** 