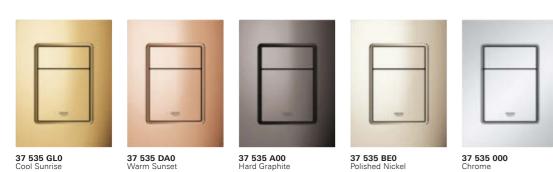

#### Polished Surfaces

**37 535 GL0**Cool Sunrise **37 535 DA0**Warm Sunset

D

37 535 A00 Hard Graphite

37 535 BE0 Polished Nickel