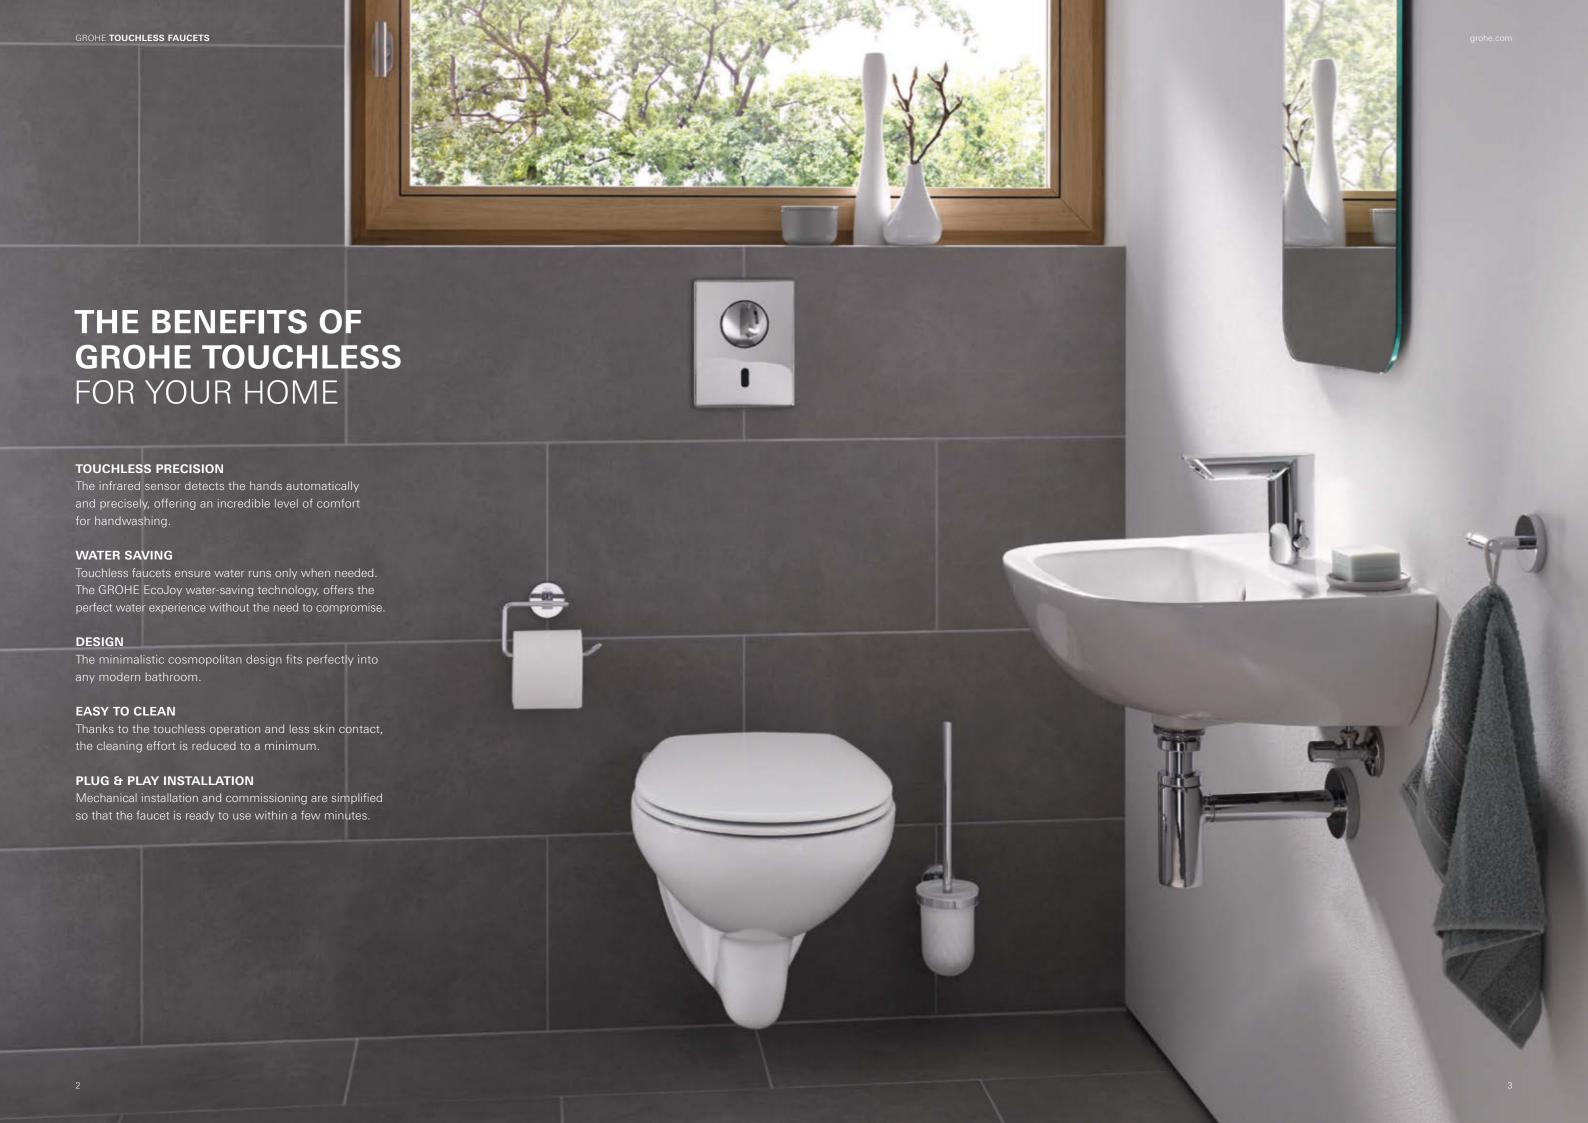

Pure Freude an Wasser





## DISCOVER TOUCHLESS COMFORT

AT HOME OR IN PUBLIC APPLICATIONS

GROHE Bau Cosmopolitan E



### AUTO FLUSH, THERMAL DESINFECTION & CLEANING MODE

Safety and hygiene is enhanced thanks to simplified settings for automatic flushing, thermal disinfections and cleaning stop function.

#### SPECIFIC ADJUSTMENTS FOR EVERY APPLICATION

Detection range and shut-off delay can be adjusted depending on specific requirements comfortable via remote control.

GROHE TOUCHLESS FAUCETS

# DEAD SPACE REDUCED WATER GUIDE BAU COSMOPOLITAN E







**36 451 000**Touchless basin mixer (battery operated)



36 452 000 Touchless basin tap (battery operated)



#### MAINS OPERATED



**36 453 000**Touchless basin mixer
(with plug transformer 100 – 230 V AC)

- Detection range and shut-off delay

6

















"No.1 most trusted brand in the sanitary industry" -Wirtschaftswoche, 2017



**TECHNOLOG