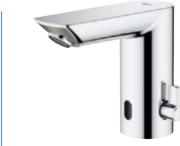

#### MAINS OPERATED

**36 453 000**Touchless basin mixer
(with plug transformer 100 – 230 V AC)

- Detection range and shut-off delay

6

"No.1 most trusted brand in the sanitary industry" -Wirtschaftswoche, 2017