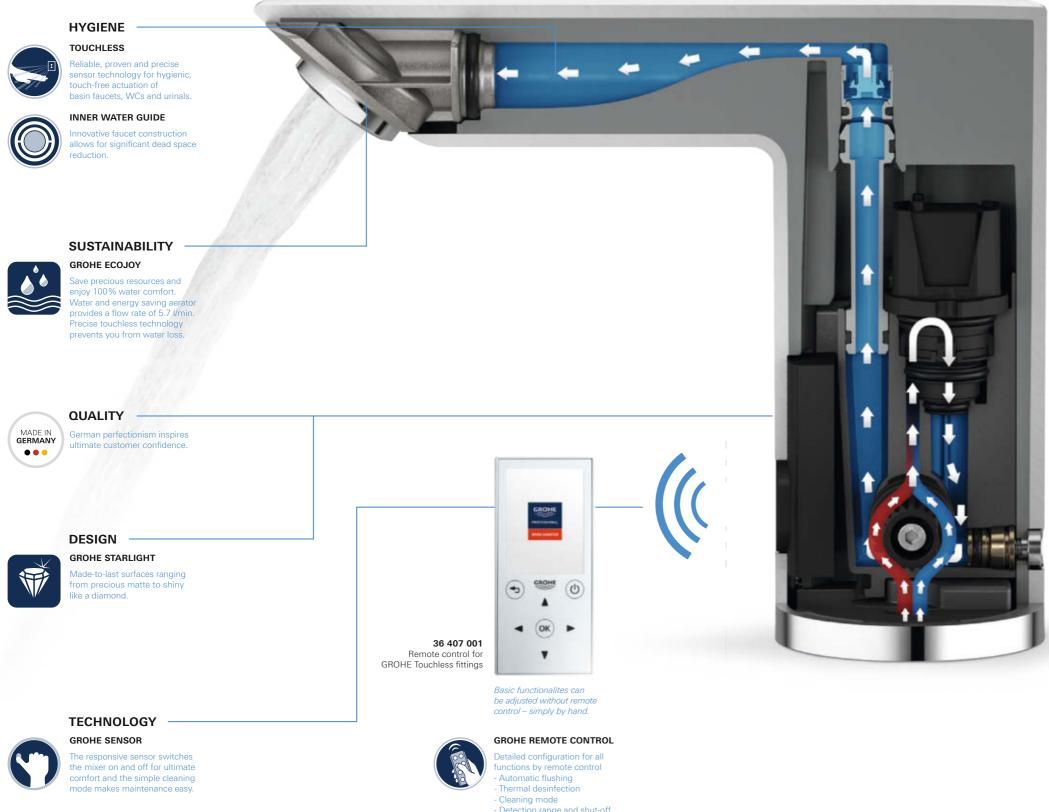

### AUTO FLUSH, THERMAL DESINFECTION & CLEANING MODE

Safety and hygiene is enhanced thanks to simplified settings for automatic flushing, thermal disinfections and cleaning stop function.

#### SPECIFIC ADJUSTMENTS FOR EVERY APPLICATION

Detection range and shut-off delay can be adjusted depending on specific requirements comfortable via remote control.

GROHE TOUCHLESS FAUCETS

# DEAD SPACE REDUCED WATER GUIDE BAU COSMOPOLITAN E

**36 451 000**Touchless basin mixer (battery operated)

36 452 000 Touchless basin tap (battery operated)

#### MAINS OPERATED

**36 453 000**Touchless basin mixer
(with plug transformer 100 – 230 V AC)

- Detection range and shut-off delay

6

"No.1 most trusted brand in the sanitary industry" -Wirtschaftswoche, 2017