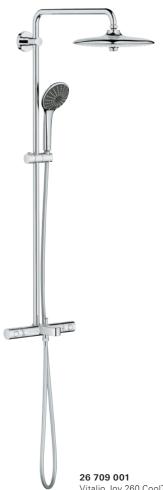

## VITALIO JOY 260 SYSTEM

That sleek, safe, relaxing shower you've always wanted is within easy reach – GROHE's Vitalio Joy 260 shower systems are perfect for modern bathrooms, and can be installed in no time, and bring numerous benefits.

Upgrading to a Vitalio Joy shower system is simple thanks to the FastFixation system, using an adjustable upper bracket for stress-free, effortless installation using existing drill holes. The end result will transform your bathroom into a safer, more relaxing space that the whole family loves. The showers feature Precision CoolTouch thermostat technology, keeping the thermostat's body surfaces safe to touch, so no danger of scalding. And the ProGrip handles with textured surface ensure that the shower temperature and volume is easy to control and adjust, even with wet or soapy hands. The same design detail makes the shower glider equally user-friendly.

Practicality is more than matched by enjoyment in the Vitalio Joy 260. The large head shower offers a choice of three sprays – the soothing Rain, the refreshing SmartRain and a powerful Jet Spray, ideal for washing hair free of shampoo. The Vitalio Joy 110 Massage hand shower with a modern grey spray face also offers an indulgent choice of sprays. Switch between relaxing Rain, water-saving SmartRain and a powerful, pulsing Massage Spray. Room to move, a wealth of options to suit your mood, and the peace of mind that superior safety features bring – with Vitalio Joy 260 your ideal shower has never been more achievable.

#### 26 209 002

Vitalio Joy 260 CoolTouch shower system with thermostat hand shower with 3 sprays 450 mm shower arm 160 mm centre distance for Sweden with 9.5 l/min. GROHE EcoJoy