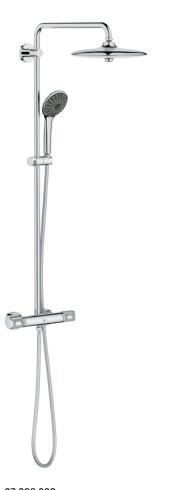

#### 27 298 003

Vitalio Joy 260 CoolTouch shower system with thermostat hand shower with 3 sprays 450 mm shower arm with 9.5 I/min. GROHE EcoJoy

#### 26 209 002

Vitalio Joy 260 CoolTouch shower system with thermostat hand shower with 3 sprays 450 mm shower arm 160 mm centre distance for Sweden with 9.5 l/min. GROHE EcoJoy