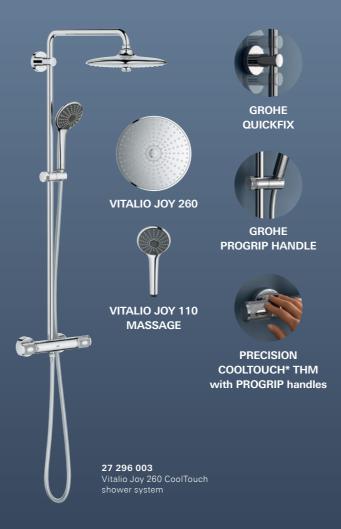

## VITALIO JOY 260 SYSTEM

That sleek, safe, relaxing shower you've always wanted is within easy reach – GROHE's Vitalio Joy 260 shower systems are perfect for modern bathrooms, and can be installed in no time, and bring numerous benefits.

Upgrading to a Vitalio Joy shower system is simple thanks to the FastFixation system, using an adjustable upper bracket for stress-free, effortless installation using existing drill holes. The end result will transform your bathroom into a safer, more relaxing space that the whole family loves. The showers feature Precision CoolTouch thermostat technology, keeping the thermostat's body surfaces safe to touch, so no danger of scalding. And the ProGrip handles with textured surface ensure that the shower temperature and volume is easy to control and adjust, even with wet or soapy hands. The same design detail makes the shower glider equally user-friendly.

Practicality is more than matched by enjoyment in the Vitalio Joy 260. The large head shower offers a choice of three sprays – the soothing Rain, the refreshing SmartRain and a powerful Jet Spray, ideal for washing hair free of shampoo. The Vitalio Joy 110 Massage hand shower with a modern grey spray face also offers an indulgent choice of sprays. Switch between relaxing Rain, water-saving SmartRain and a powerful, pulsing Massage Spray. Room to move, a wealth of options to suit your mood, and the peace of mind that superior safety features bring – with Vitalio Joy 260 your ideal shower has never been more achievable.