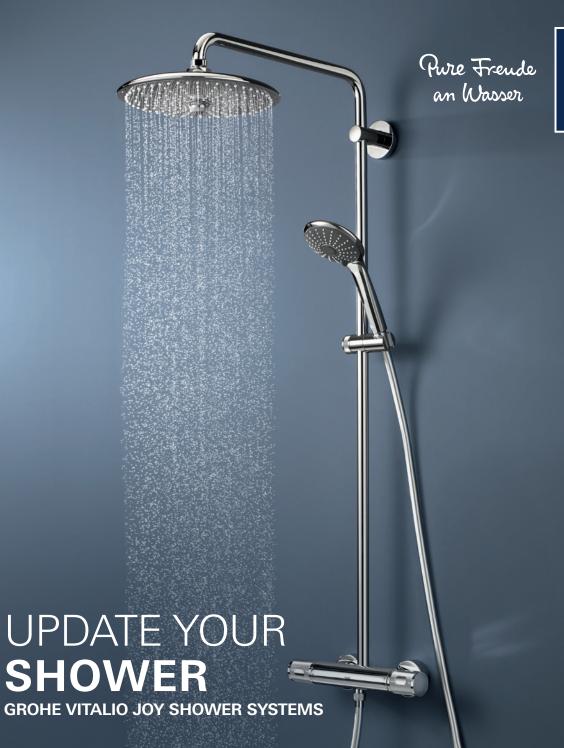

# GROHE VITALIO JOY 310 & 260

With GROHE Vitalio Joy shower systems it's never been easier to update your bathroom. Designed to be both quick and simple to install, the Vitalio Joy range is perfect for today's streamlined bathroom and comes with safety features that will keep the whole family secure. Ideal for an update that you can do yourself, the showers all have the GROHE FastFixation system with adjustable upper bracket, so you can fit your new shower to already existing holes – no noisy and disruptive drilling needed. For the whole family GROHE Vitalio Joy showers are built with GROHE CoolTouch technology, ensuring that the shower's surface is never too hot to touch, eliminating the risk of scalding. Added to its slim profile and more generous dimensions it's clear that GROHE Vitalio Joy is the perfect shower system to turn your bathroom into a revitalising, comfortable space for everyone to enjoy.

## VITALIO JOY 310 SYSTEM

Don't wait a moment longer to upgrade your shower. With GROHE Vitalio Joy shower systems you can update your bathroom in no time, creating a more modern feel that's fit for the whole family, and an increased showering area for greater comfort.