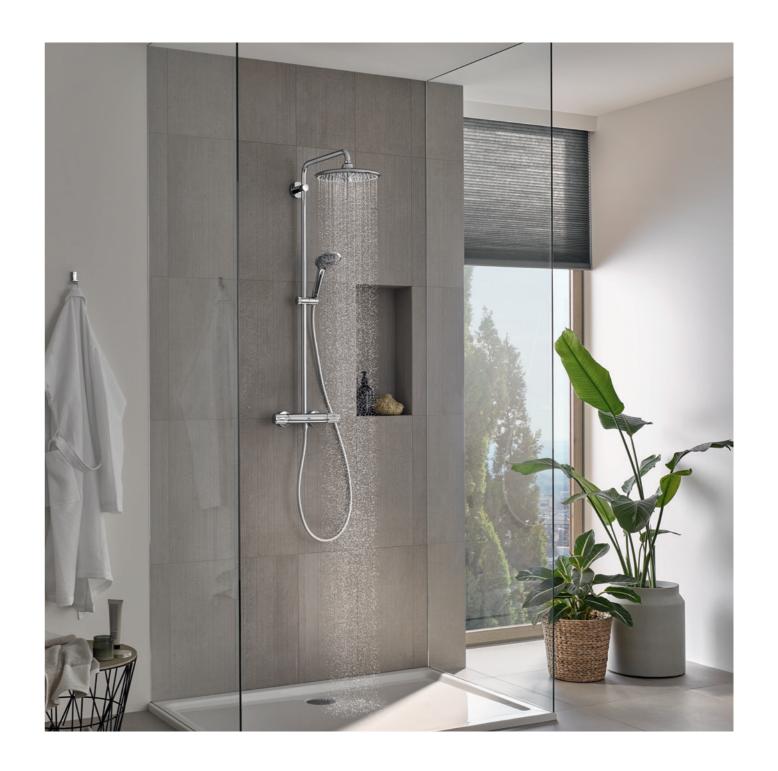

## VITALIO JOY 260 SYSTEM

That sleek, safe, relaxing shower you've always wanted is within easy reach – GROHE's Vitalio Joy 260 shower systems are perfect for modern bathrooms, and can be installed in no time, and bring numerous benefits.

Practicality is more than matched by enjoyment in the Vitalio Joy 260. The large head shower offers a choice of three sprays – the soothing Rain, the refreshing SmartRain and a powerful Jet Spray, ideal for washing hair free of shampoo. The Vitalio Joy 110 Massage hand shower with a modern grey spray face also offers an indulgent choice of sprays. Switch between relaxing Rain, water-saving SmartRain and a powerful, pulsing Massage Spray. Room to move, a wealth of options to suit your mood, and the peace of mind that superior safety features bring – with Vitalio Joy 260 your ideal shower has never been more achievable.