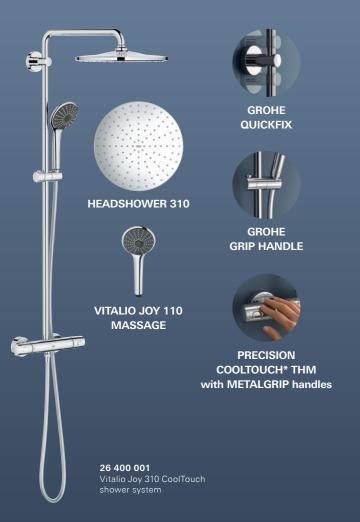

The Vitalio Rain Mono 310 head shower puts the emphasis firmly on enjoyment. The generous dimensions give you more room to move around and guarantee great full-body coverage, with the soothing, gentle Rain Spray the perfect way to wash away the stress of the day. Or tailor your shower to your mood with three spray options to choose from on the Vitalio Joy 110 Massage hand shower, now with a cool, grey spray face. Switch between the relaxing Rain, water-saving SmartRain and the powerful, stress-busting Massage Spray. With GROHE Vitalio Joy 310 everything is so easy that you can just relax, and enjoy.

## VITALIO JOY 310 & 260 SHOWER SYSTEM

26 400 001

Vitalio Joy 310 CoolTouch shower system with thermostat hand shower with 3 sprays 450 mm shower arm with 9.5 l/min. GROHE EcoJoy