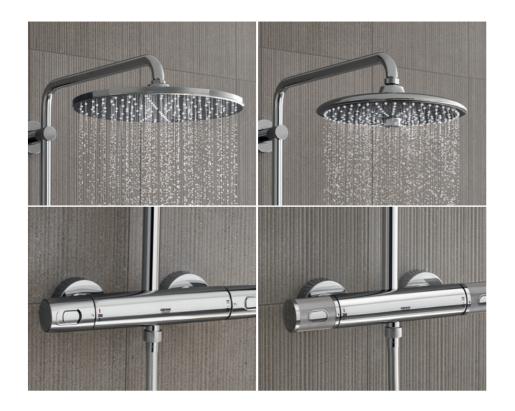

A smooth, swift installation is assured thanks to the FastFixation system that uses existing drill holes to minimise disruption and work. Fitting a Vitalio Joy shower is also a safety upgrade, thanks to the GROHE Precision CoolTouch thermostat, which ensures that exterior surfaces are never too hot to touch, preventing the risk of scalding. Control is via the MetalGrip handles, designed with a wing shape on the rear for easy grip, even with wet or soapy hands.

Upgrading to a Vitalio Joy shower system is simple thanks to the FastFixation system, using an adjustable upper bracket for stress-free, effortless installation using existing drill holes. The end result will transform your bathroom into a safer, more relaxing space that the whole family loves. The showers feature Precision CoolTouch thermostat technology, keeping the thermostat's body surfaces safe to touch, so no danger of scalding. And the ProGrip handles with textured surface ensure that the shower temperature and volume is easy to control and adjust, even with wet or soapy hands. The same design detail makes the shower glider equally user-friendly.