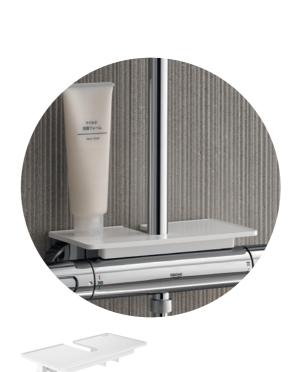

### 26 362 LN1

Universal tray for Vitalio Joy & Vitalio Start shower systems

Vitalio Joy 260 CoolTouch shower system with thermostat hand shower with 3 sprays 450 mm shower arm DR brass for Finland with 9.5 l/min. GROHE EcoJoy