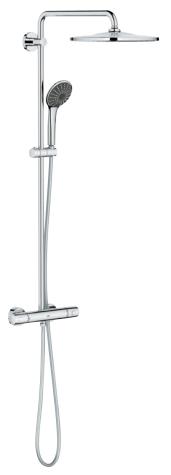

## VITALIO JOY 310 & 260 SHOWER SYSTEM

26 400 001

Vitalio Joy 310 CoolTouch shower system with thermostat hand shower with 3 sprays 450 mm shower arm with 9.5 l/min. GROHE EcoJoy