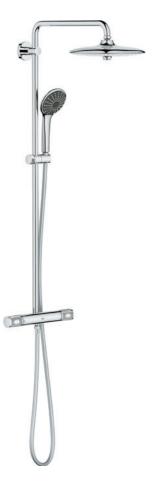

#### 26 706 001

with DR brass for Finland 150 mm centre distance without GROHE EcoJoy

### 26 362 LN1

Universal tray for Vitalio Joy & Vitalio Start shower systems

Vitalio Joy 260 CoolTouch shower system with thermostat hand shower with 3 sprays 450 mm shower arm DR brass for Finland with 9.5 l/min. GROHE EcoJoy