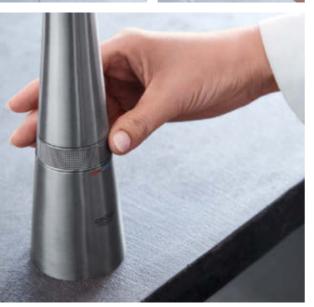

#### **TEMPERATURE ADJUSTMENT**

• Turn the valve gently to the left or right to adjust your perfect temperature