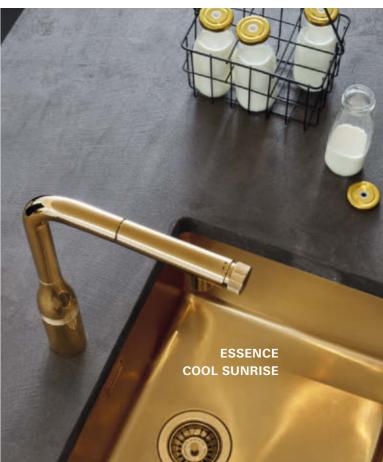

### MINTA SMARTCONTROL

**ESSENCE SMARTCONTROL** 

# **NEW COLORS**

| 00 I StarLight Chrome | GL I Cool Sunrise         | DA I Warm Sunset         | A0 I Hard Graphite         | BE I Polished Nickel |
|-----------------------|---------------------------|--------------------------|----------------------------|----------------------|
| DC I SuperSteel       | GN I Brushed Cool Sunrise | DL I Brushed Warm Sunset | AL I Brushed Hard Graphite | EN I Brushed Nickel  |