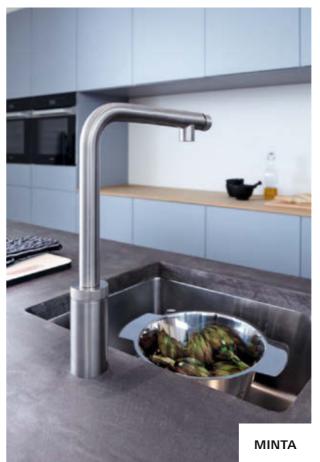

A SMARTCONTROL

**ESSENCE SMARTCONTROL** 







### GROHE **PVD**

10x more scratch resistance 3x more surface hardness



# **NEW COLORS**

| 00 I StarLight Chrome | GL I Cool Sunrise         | DA I Warm Sunset         | A0 I Hard Graphite         | BE I Polished Nickel |
|-----------------------|---------------------------|--------------------------|----------------------------|----------------------|
| DC I SuperSteel       | GN I Brushed Cool Sunrise | DL I Brushed Warm Sunset | AL I Brushed Hard Graphite | EN I Brushed Nickel  |







GROHE SMARTCONTROL KITCHEN grohe.com



# **Color options:**

○ 000/002 | StarLight Chrome
○ GL0 | Cool Sunrise
○ DA0 | Warm Sunset
○ DA0 | Warm Sunset
○ A00 | Hard Graphite
○ BE0 | Polished Nickel
○ BE0 | Polished Nickel
○ EN0 | Brushed Nickel



















10 11















Scan the QR code to view the GROHE SmartControl Kitchen video.



QUALITY

"No.1 most trusted brand in the sanitary industry" – Wirtschaftswoche, 2017



**TECHNOLOGY** 

"Top 50 companies to change the world" -

Fortune Magazine, 2017



**DESIGN** 

Over 400 design awards won since 2003



SUSTAINABILITY

CSR Award winner of the German Government, 2017

Grohe AG Feldmühleplatz 15 D - 40545 Düsseldorf Germany