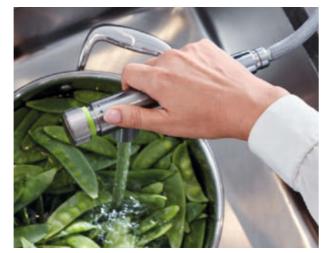

#### **JUGGLING KITCHEN TASKS?**

Multi-tasking is a fact of the modern world, and nowhere more so than in the kitchen, where the collision of family life, meal prep and entertaining mean you often have your hands full. So why can't everything be just that little bit easier? With the new GROHE SmartControl it is, offering innovative push-operation that is effortless to use. Instead of grappling with a lever handle with wet hands, simply press the button to start and stop the water flow. Holding a full pan or a pile of plates? Just push with your wrist or elbow. It couldn't be more simple. Turning the same button alters the flow, and there is even a water-saving option. Temperature control is as straightforward as a twist of the valve on the tap's body. Smooth and intuitive to use for the whole family, SmartControl is the perfect solution for anyone who too often has their hands full in the kitchen. And what could be easier than that?

#### **SMARTCONTROL BUTTON**

- Push the button to start & stop the water flow.
- Turn the button by 150° from eco to powerful jet.