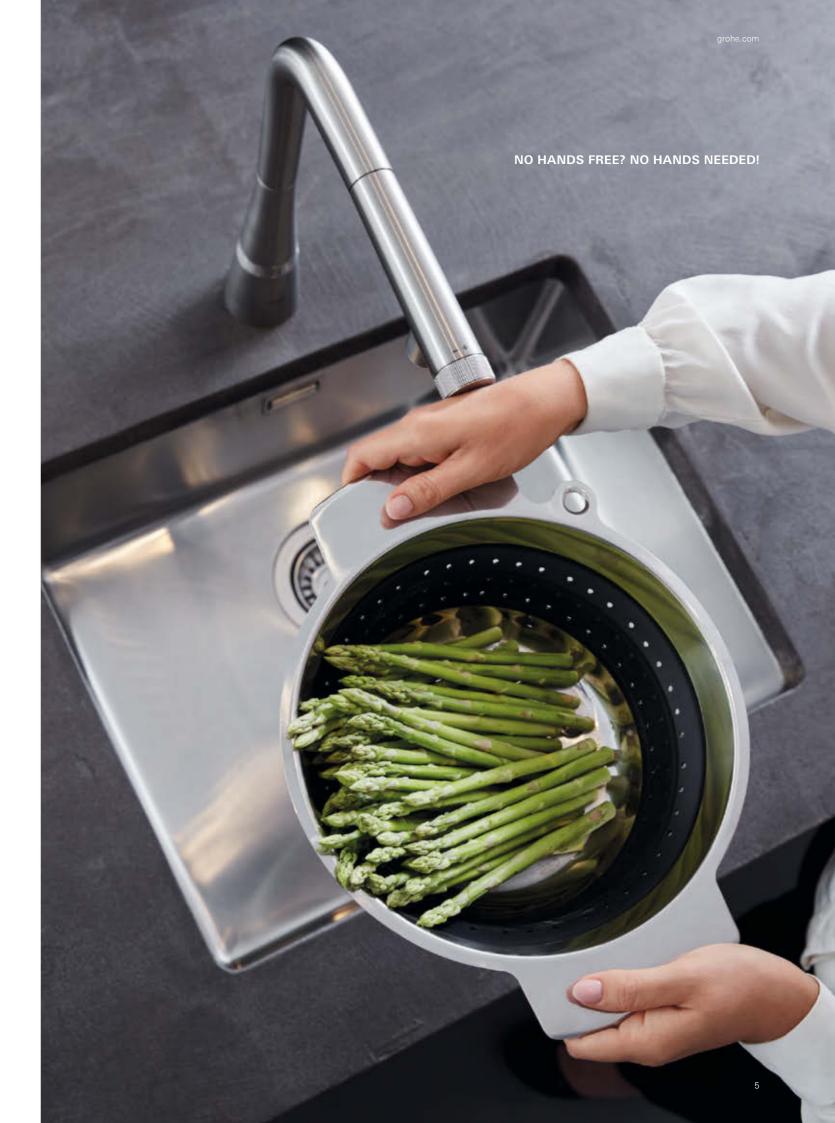

#### **JUGGLING KITCHEN TASKS?**

Multi-tasking is a fact of the modern world, and nowhere more so than in the kitchen, where the collision of family life, meal prep and entertaining mean you often have your hands full. So why can't everything be just that little bit easier? With the new GROHE SmartControl it is, offering innovative push-operation that is effortless to use. Instead of grappling with a lever handle with wet hands, simply press the button to start and stop the water flow. Holding a full pan or a pile of plates? Just push with your wrist or elbow. It couldn't be more simple. Turning the same button alters the flow, and there is even a water-saving option. Temperature control is as straightforward as a twist of the valve on the tap's body. Smooth and intuitive to use for the whole family, SmartControl is the perfect solution for anyone who too often has their hands full in the kitchen. And what could be easier than that?

#### **PULL-OUT LAMINAR SPRAY**

• For an increased operation radius