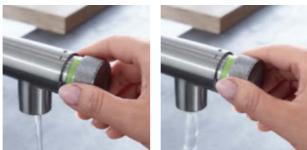

#### **SMARTCONTROL BUTTON**

- Push the button to start & stop the water flow.
- Turn the button by 150° from eco to powerful jet.