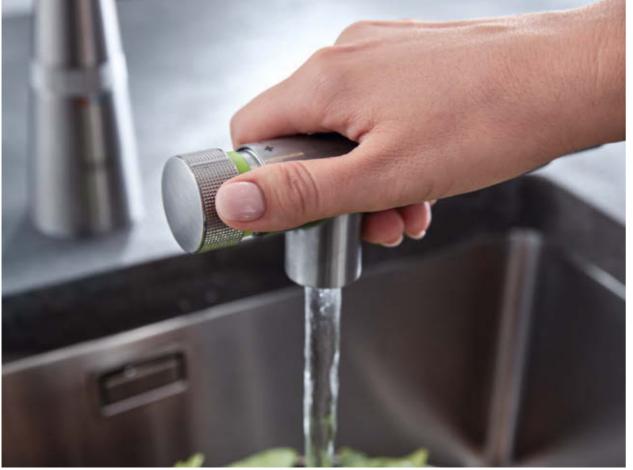

#### **JUGGLING KITCHEN TASKS?**

Multi-tasking is a fact of the modern world, and nowhere more so than in the kitchen, where the collision of family life, meal prep and entertaining mean you often have your hands full. So why can't everything be just that little bit easier? With the new GROHE SmartControl it is, offering innovative push-operation that is effortless to use. Instead of grappling with a lever handle with wet hands, simply press the button to start and stop the water flow. Holding a full pan or a pile of plates? Just push with your wrist or elbow. It couldn't be more simple. Turning the same button alters the flow, and there is even a water-saving option. Temperature control is as straightforward as a twist of the valve on the tap's body. Smooth and intuitive to use for the whole family, SmartControl is the perfect solution for anyone who too often has their hands full in the kitchen. And what could be easier than that?

#### **SMARTCONTROL BUTTON**

- Push the button to start & stop the water flow.
- Turn the button by 150° from eco to powerful jet.