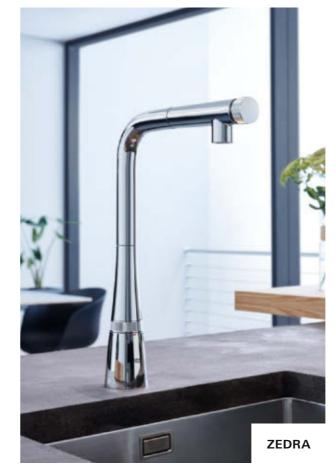

MINTA SMARTCONTROL

**ESSENCE SMARTCONTROL** 







### GROHE **PVD**

10x more scratch resistance 3x more surface hardness



# **NEW COLORS**

| 00 I StarLight Chrome | GL I Cool Sunrise         | DA I Warm Sunset         | A0 I Hard Graphite         | BE I Polished Nickel |
|-----------------------|---------------------------|--------------------------|----------------------------|----------------------|
| DC I SuperSteel       | GN I Brushed Cool Sunrise | DL I Brushed Warm Sunset | AL I Brushed Hard Graphite | EN I Brushed Nickel  |







GROHE SMARTCONTROL KITCHEN grohe.com



# **Color options:**

○ 000/002 | StarLight Chrome
○ GL0 | Cool Sunrise
○ DA0 | Warm Sunset
○ DA0 | Warm Sunset
○ A00 | Hard Graphite
○ BE0 | Polished Nickel
○ BE0 | Polished Nickel
○ EN0 | Brushed Nickel



















10 11















Scan the QR code to view the GROHE SmartControl Kitchen video.



QUALITY

"No.1 most trusted brand in the sanitary industry" – Wirtschaftswoche, 2017



**TECHNOLOGY** 

"Top 50 companies to change the world" -

Fortune Magazine, 2017



**DESIGN** 

Over 400 design awards won since 2003



SUSTAINABILITY

CSR Award winner of the German Government, 2017

Grohe AG Feldmühleplatz 15 D - 40545 Düsseldorf Germany