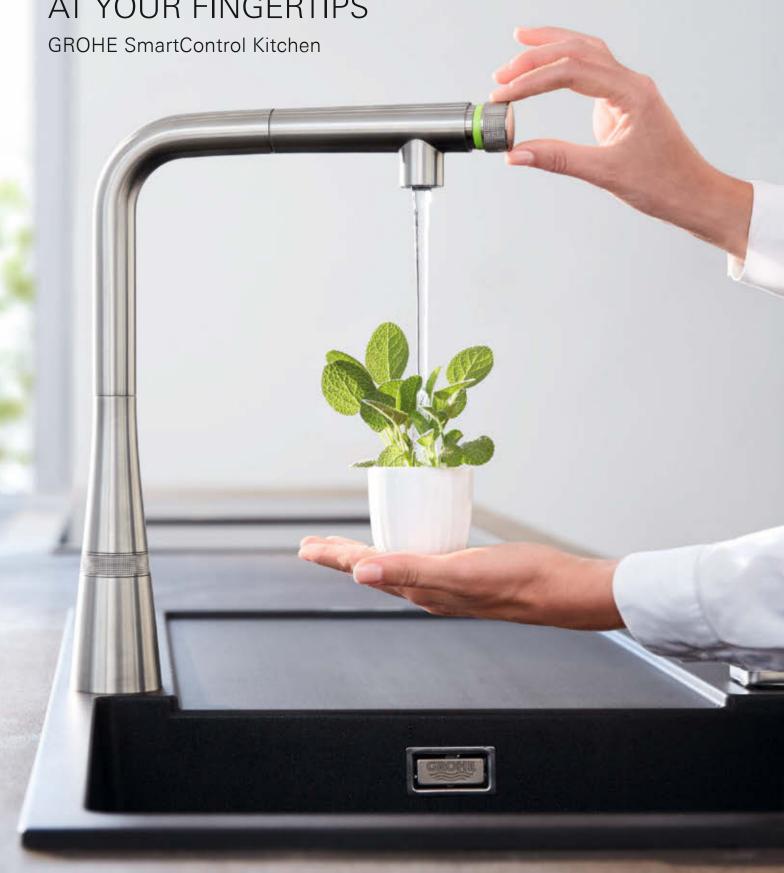

# PRECISE CONTROL AT YOUR FINGERTIPS

#### **JUGGLING KITCHEN TASKS?**

Multi-tasking is a fact of the modern world, and nowhere more so than in the kitchen, where the collision of family life, meal prep and entertaining mean you often have your hands full. So why can't everything be just that little bit easier? With the new GROHE SmartControl it is, offering innovative push-operation that is effortless to use. Instead of grappling with a lever handle with wet hands, simply press the button to start and stop the water flow. Holding a full pan or a pile of plates? Just push with your wrist or elbow. It couldn't be more simple. Turning the same button alters the flow, and there is even a water-saving option. Temperature control is as straightforward as a twist of the valve on the tap's body. Smooth and intuitive to use for the whole family, SmartControl is the perfect solution for anyone who too often has their hands full in the kitchen. And what could be easier than that?

#### **SMARTCONTROL BUTTON**

- Push the button to start & stop the water flow.
- Turn the button by 150° from eco to powerful jet.

#### **TEMPERATURE ADJUSTMENT**

• Turn the valve gently to the left or right to adjust your perfect temperature

#### **PULL-OUT LAMINAR SPRAY**

• For an increased operation radius

#### **MAGNETIC DOCKING**

• Integrated magnets for seamless docking of the spray head.