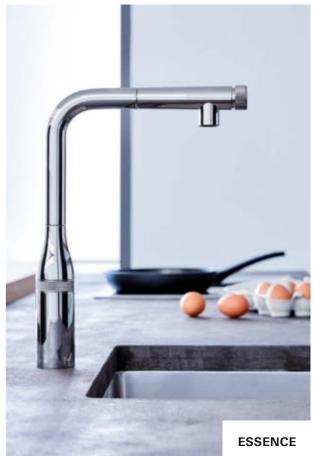

SMARTCONTROL

**ESSENCE SMARTCONTROL** 







### GROHE **PVD**

10x more scratch resistance 3x more surface hardness



# **NEW COLORS**

| 00 I StarLight Chrome | GL I Cool Sunrise         | DA I Warm Sunset         | A0 I Hard Graphite         | BE I Polished Nickel |
|-----------------------|---------------------------|--------------------------|----------------------------|----------------------|
| DC I SuperSteel       | GN I Brushed Cool Sunrise | DL I Brushed Warm Sunset | AL I Brushed Hard Graphite | EN I Brushed Nickel  |







GROHE SMARTCONTROL KITCHEN grohe.com



# **Color options:**

○ 000/002 | StarLight Chrome
○ GL0 | Cool Sunrise
○ DA0 | Warm Sunset
○ DA0 | Warm Sunset
○ A00 | Hard Graphite
○ BE0 | Polished Nickel
○ BE0 | Polished Nickel
○ EN0 | Brushed Nickel



















10 11















Scan the QR code to view the GROHE SmartControl Kitchen video.



QUALITY

"No.1 most trusted brand in the sanitary industry" – Wirtschaftswoche, 2017



**TECHNOLOGY** 

"Top 50 companies to change the world" -

Fortune Magazine, 2017



**DESIGN** 

Over 400 design awards won since 2003



SUSTAINABILITY

CSR Award winner of the German Government, 2017

Grohe AG Feldmühleplatz 15 D - 40545 Düsseldorf Germany