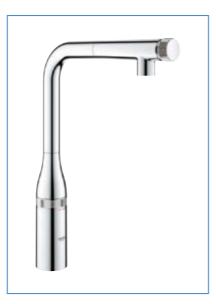

#### **SMARTCONTROL BUTTON**

- Push the button to start & stop the water flow.
- Turn the button by 150° from eco to powerful jet.

#### **TEMPERATURE ADJUSTMENT**

• Turn the valve gently to the left or right to adjust your perfect temperature

#### **PULL-OUT LAMINAR SPRAY**

• For an increased operation radius

#### **MAGNETIC DOCKING**

• Integrated magnets for seamless docking of the spray head.