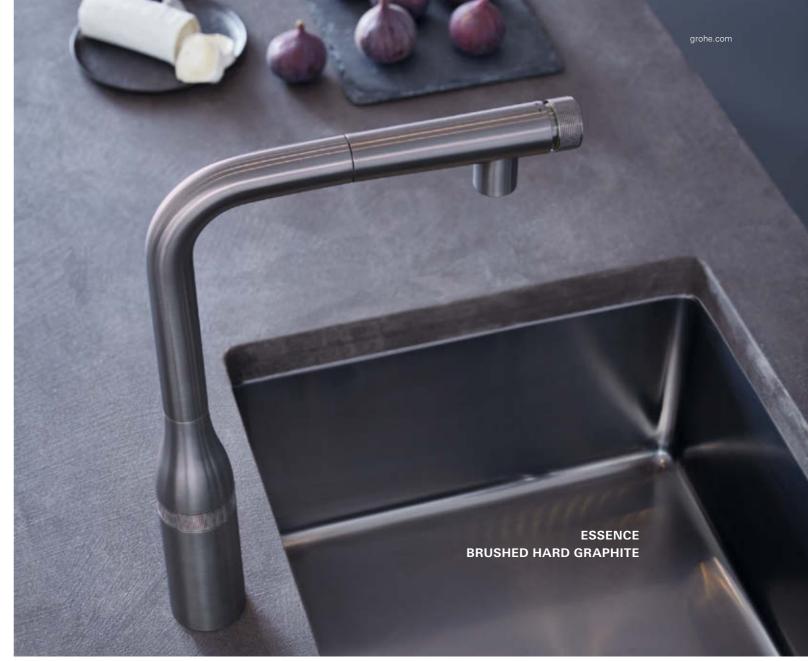

### MINTA SMARTCONTROL

**ESSENCE SMARTCONTROL** 

# **NEW COLORS**

| 00 I StarLight Chrome | GL I Cool Sunrise         | DA I Warm Sunset         | A0 I Hard Graphite         | BE I Polished Nickel |
|-----------------------|---------------------------|--------------------------|----------------------------|----------------------|
| DC I SuperSteel       | GN I Brushed Cool Sunrise | DL I Brushed Warm Sunset | AL I Brushed Hard Graphite | EN I Brushed Nickel  |