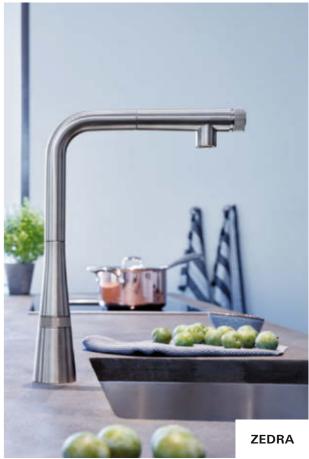

NTA SMARTCONTROL

**ESSENCE SMARTCONTROL** 







### GROHE **PVD**

10x more scratch resistance 3x more surface hardness



# **NEW COLORS**

| 00 I StarLight Chrome | GL I Cool Sunrise         | DA I Warm Sunset         | A0 I Hard Graphite         | BE I Polished Nickel |
|-----------------------|---------------------------|--------------------------|----------------------------|----------------------|
| DC I SuperSteel       | GN I Brushed Cool Sunrise | DL I Brushed Warm Sunset | AL I Brushed Hard Graphite | EN I Brushed Nickel  |







GROHE SMARTCONTROL KITCHEN grohe.com



# **Color options:**

○ 000/002 | StarLight Chrome
○ GL0 | Cool Sunrise
○ DA0 | Warm Sunset
○ DA0 | Warm Sunset
○ A00 | Hard Graphite
○ BE0 | Polished Nickel
○ BE0 | Polished Nickel
○ EN0 | Brushed Nickel



















10 11















Scan the QR code to view the GROHE SmartControl Kitchen video.



QUALITY

"No.1 most trusted brand in the sanitary industry" – Wirtschaftswoche, 2017



**TECHNOLOGY** 

"Top 50 companies to change the world" -

Fortune Magazine, 2017



**DESIGN** 

Over 400 design awards won since 2003



SUSTAINABILITY

CSR Award winner of the German Government, 2017

Grohe AG Feldmühleplatz 15 D - 40545 Düsseldorf Germany