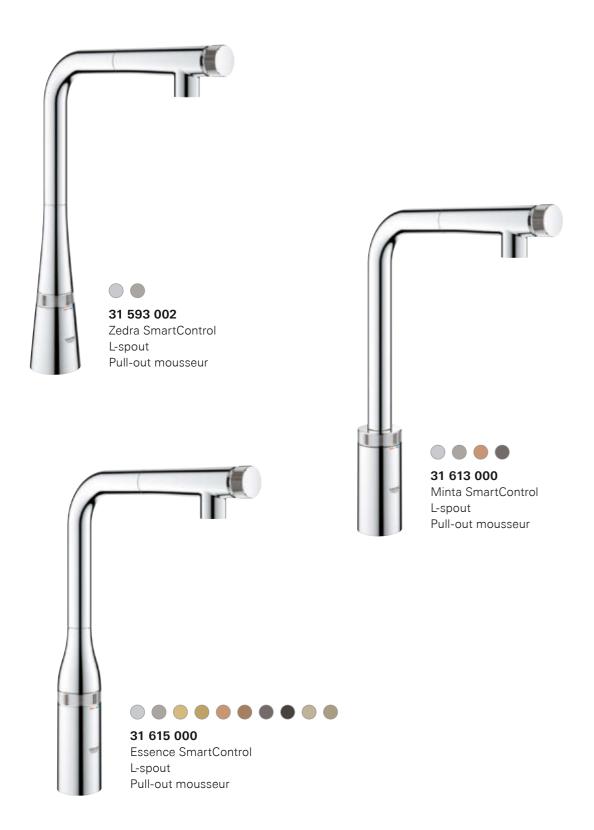

r seamless docking of the spray head.

#### **LEAD AND NICKEL FREE WATER FLOW**

#### **QUICKFIX PLUS INSTALLATION**

• 65% faster installation

















# COLORS & DESIGNS

#### ZEDRA SMARTCONTROL

### MINTA SMARTCONTROL

**ESSENCE SMARTCONTROL** 







### GROHE **PVD**

10x more scratch resistance 3x more surface hardness



# **NEW COLORS**

| 00 I StarLight Chrome | GL I Cool Sunrise         | DA I Warm Sunset         | A0 I Hard Graphite         | BE I Polished Nickel |
|-----------------------|---------------------------|--------------------------|----------------------------|----------------------|
| DC I SuperSteel       | GN I Brushed Cool Sunrise | DL I Brushed Warm Sunset | AL I Brushed Hard Graphite | EN I Brushed Nickel  |







GROHE SMARTCONTROL KITCHEN grohe.com



# **Color options:**

○ 000/002 | StarLight Chrome
○ GL0 | Cool Sunrise
○ DA0 | Warm Sunset
○ DA0 | Warm Sunset
○ A00 | Hard Graphite
○ BE0 | Polished Nickel
○ BE0 | Polished Nickel
○ EN0 | Brushed Nickel



















10 11















Scan the QR code to view the GROHE SmartControl Kitchen video.



QUALITY

"No.1 most trusted brand in the sanitary industry" – Wirtschaftswoche, 2017



**TECHNOLOGY** 

"Top 50 companies to change the world" -

Fortune Magazine, 2017



**DESIGN** 

Over 400 design awards won since 2003



SUSTAINABILITY

CSR Award winner of the German Government, 2017

Grohe AG Feldmühleplatz 15 D - 40545 Düsseldorf Germany