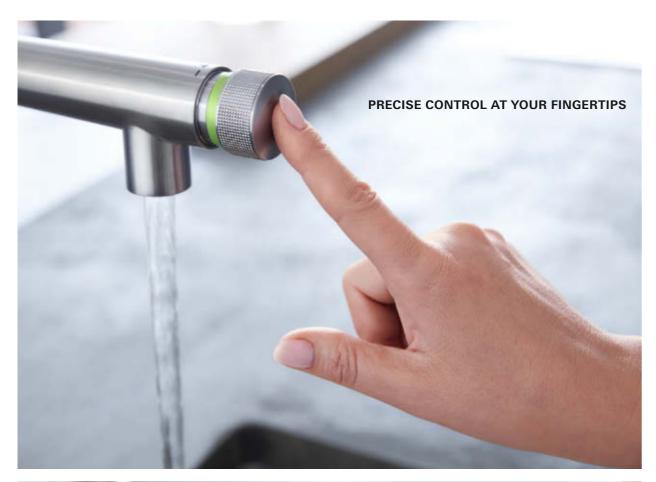

# PRECISE CONTROL AT YOUR FINGERTIPS

#### **SMARTCONTROL BUTTON**

- Push the button to start & stop the water flow.
- Turn the button by 150° from eco to powerful jet.