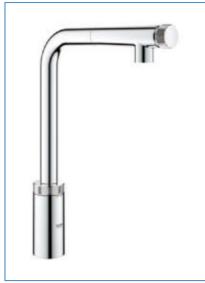

#### **SMARTCONTROL BUTTON**

- Push the button to start & stop the water flow.
- Turn the button by 150° from eco to powerful jet.

#### **TEMPERATURE ADJUSTMENT**

• Turn the valve gently to the left or right to adjust your perfect temperature

#### **PULL-OUT LAMINAR SPRAY**

• For an increased operation radius

#### **MAGNETIC DOCKING**

• Integrated magnets for seamless docking of the spray head.