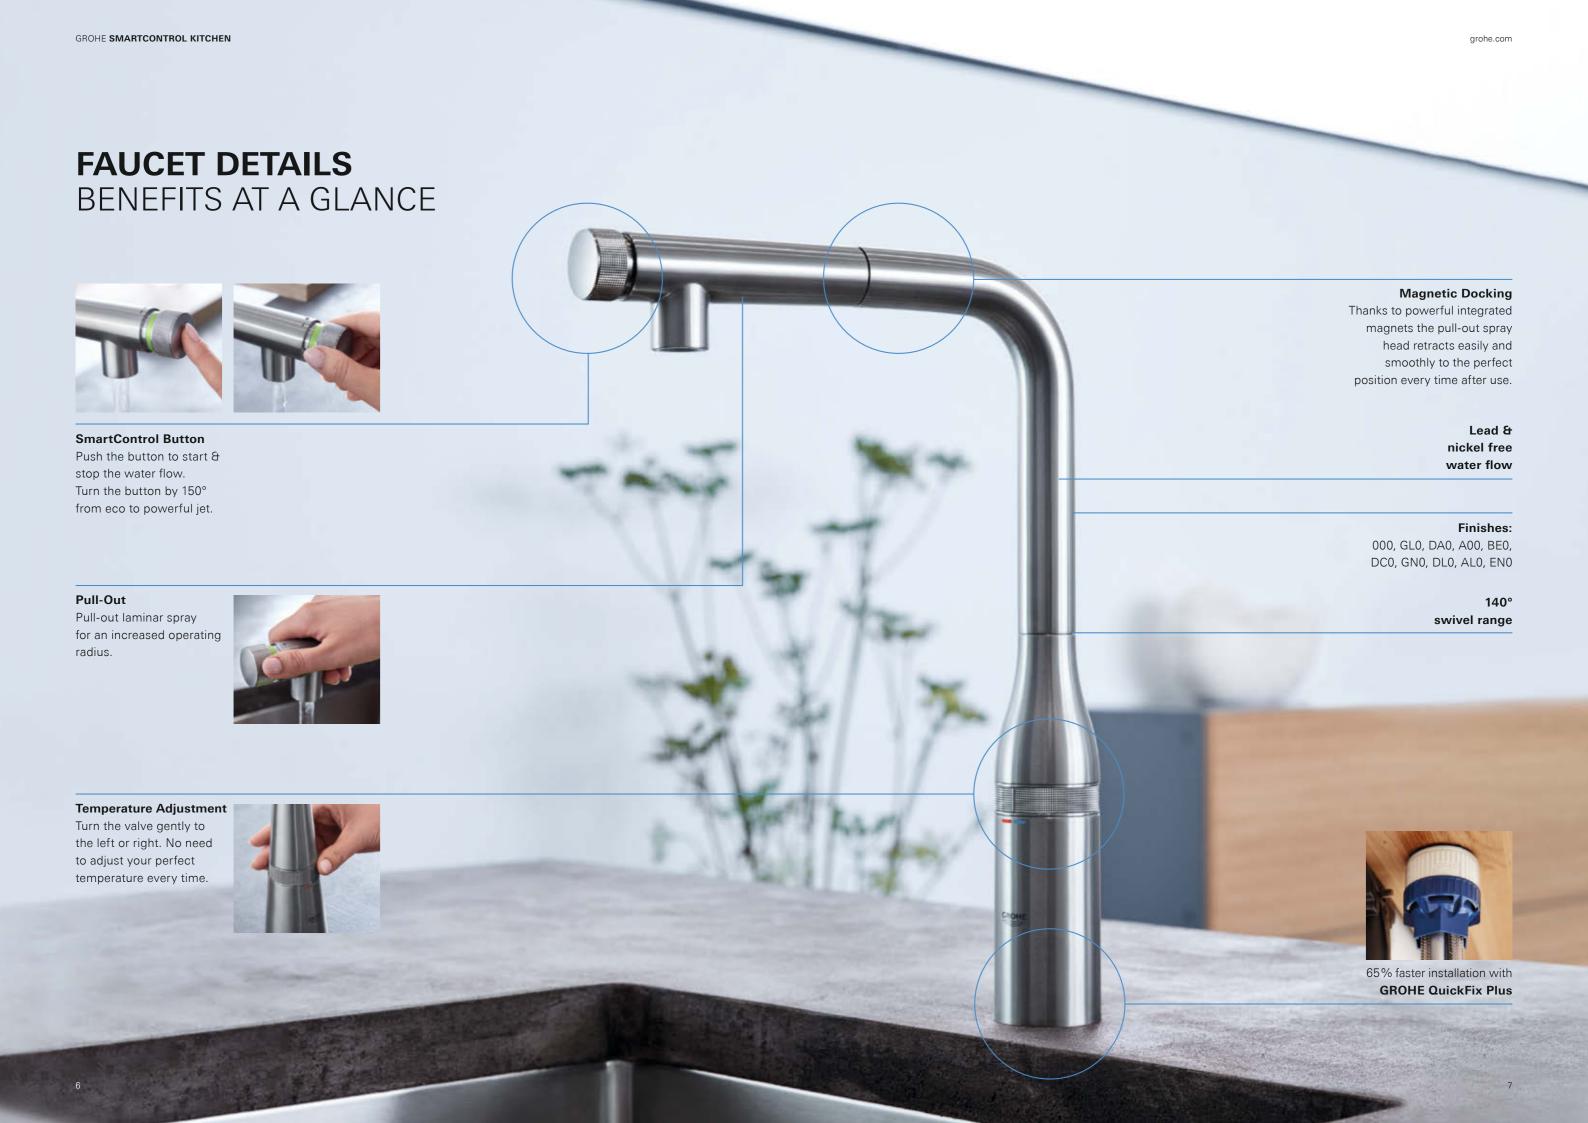

#### **SMARTCONTROL BUTTON**

- Push the button to start & stop the water flow.
- Turn the button by 150° from eco to powerful jet.

#### **TEMPERATURE ADJUSTMENT**

• Turn the valve gently to the left or right to adjust your perfect temperature

#### **PULL-OUT LAMINAR SPRAY**

• For an increased operation radius

#### **MAGNETIC DOCKING**

• Integrated magnets for seamless docking of the spray head.

#### **LEAD AND NICKEL FREE WATER FLOW**

#### **QUICKFIX PLUS INSTALLATION**

• 65% faster installation