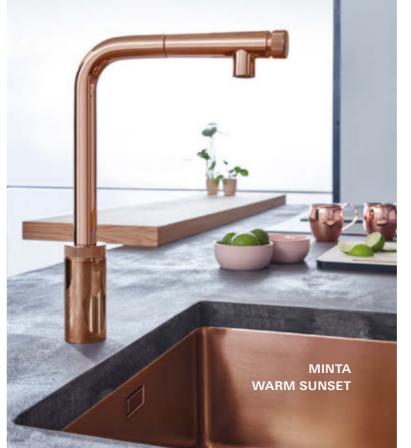

### MINTA SMARTCONTROL

**ESSENCE SMARTCONTROL** 

# **NEW COLORS**

| 00 I StarLight Chrome | GL I Cool Sunrise         | DA I Warm Sunset         | A0 I Hard Graphite         | BE I Polished Nickel |
|-----------------------|---------------------------|--------------------------|----------------------------|----------------------|
| DC I SuperSteel       | GN I Brushed Cool Sunrise | DL I Brushed Warm Sunset | AL I Brushed Hard Graphite | EN I Brushed Nickel  |