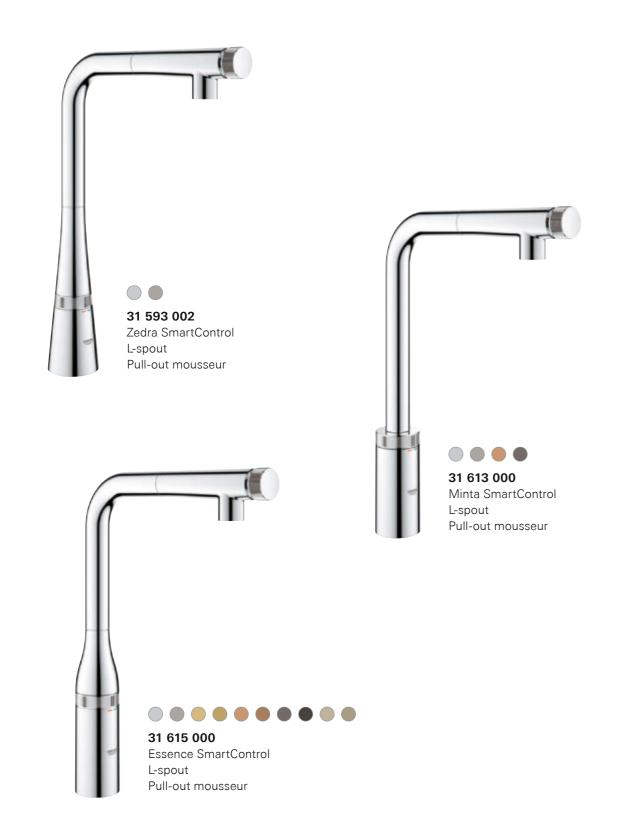

el free water flow

**Finishes:** 000, GL0, DA0, A00, BE0, DC0, GN0, DL0, AL0, EN0

> 140° swivel range



65% faster installation with **GROHE QuickFix Plus** 



#### ZEDRA SMARTCONTROL



### MINTA SMARTCONTROL

1

ESSENCE SMARTCONTROL



#### GROHE **PVD 10x more scratch resistance 3x more surface hardness**



#### **NEW COLOURS**

| 00 I StarLight Chrome | GL I Cool Sunrise         | DA I Warm Sunset         | A0 I Hard Graphite         | BE I Polished Nickel |
|-----------------------|---------------------------|--------------------------|----------------------------|----------------------|
| DC I SuperSteel       | GN I Brushed Cool Sunrise | DL I Brushed Warm Sunset | AL I Brushed Hard Graphite | EN I Brushed Nickel  |





ESSENCE BRUSHED HARD GRAPHITE

> ESSENCE COOL SUNRISE





Colour options:

• 000/002 I StarLight Chrome
• GL0 I Cool Sunrise
• DA0 I Warm Sunset
• DA0 I Warm Sunset
• A00 I Hard Graphite
• A00 I Hard Graphite
• BE0 I Polished Nickel
• EN0 I Brushed Norkel
• EN0 I Brushed Nickel
• EN0 I Brushed
• EN0 I Brushed
• EN0 I











Scan the QR code to view the GROHE SmartControl Kitchen video.



GROHE Limited World Business Centre 2 Newall Road London Heathrow Airport Hounslow Middlesex TW6 2SF Tel: 0208 283 2840 Fax: 0871 200 3415 email: info-uk@grohe.com

© 10/2019 – Copyright by GROHE

PART OF LIXIL