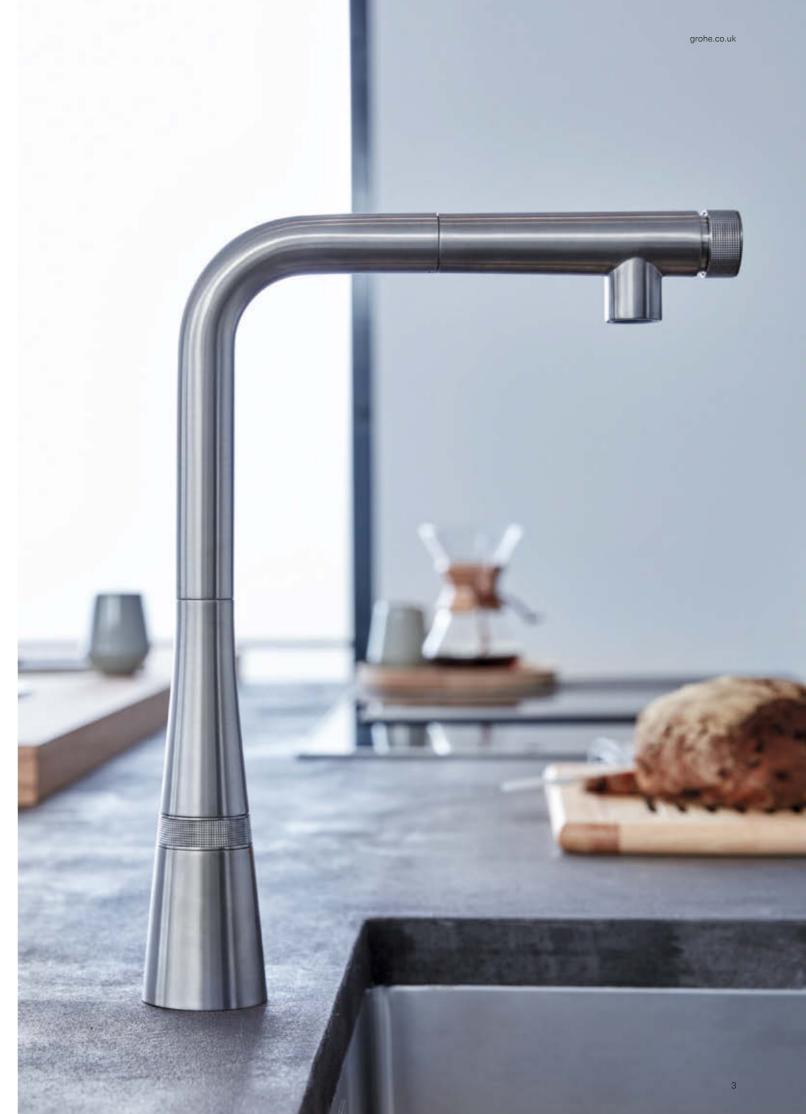

# **PRECISE CONTROL** AT YOUR FINGERTIPS

GROHE SmartControl Kitchen

#### JUGGLING KITCHEN TASKS?

Multi-tasking is a fact of the modern world, and nowhere more so than in the kitchen, where the collision of family life, meal prep and entertaining mean you often have your hands full. So why can't everything be just that little bit easier? With the new GROHE SmartControl it is, offering innovative push-operation that is effortless to use. Instead of grappling with a lever handle with wet hands, simply press the button to start and stop the water flow. Holding a full pan or a pile of plates? Just push with your wrist or elbow. It couldn't be more simple. Turning the same button alters the flow, and there is even a water-saving option. Temperature control is as straightforward as a twist of the valve on the tap's body. Smooth and intuitive to use for the whole family, SmartControl is the perfect solution for anyone who too often has their hands full in the kitchen. And what could be easier than that?