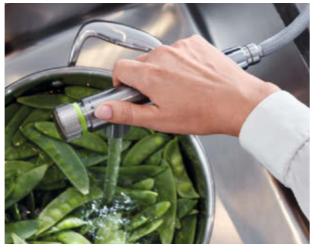

#### JUGGLING KITCHEN TASKS?

Multi-tasking is a fact of the modern world, and nowhere more so than in the kitchen, where the collision of family life, meal prep and entertaining mean you often have your hands full. So why can't everything be just that little bit easier? With the new GROHE SmartControl it is, offering innovative push-operation that is effortless to use. Instead of grappling with a lever handle with wet hands, simply press the button to start and stop the water flow. Holding a full pan or a pile of plates? Just push with your wrist or elbow. It couldn't be more simple. Turning the same button alters the flow, and there is even a water-saving option. Temperature control is as straightforward as a twist of the valve on the tap's body. Smooth and intuitive to use for the whole family, SmartControl is the perfect solution for anyone who too often has their hands full in the kitchen. And what could be easier than that?

#### **SMARTCONTROL BUTTON**

- Push the button to start & stop the water flow.
- Turn the button by 150° from eco to powerful jet.

#### PULL-OUT LAMINAR SPRAY

• For an increased operation radius

#### **MAGNETIC DOCKING**

• Integrated magnets for seamless docking of the spray head.