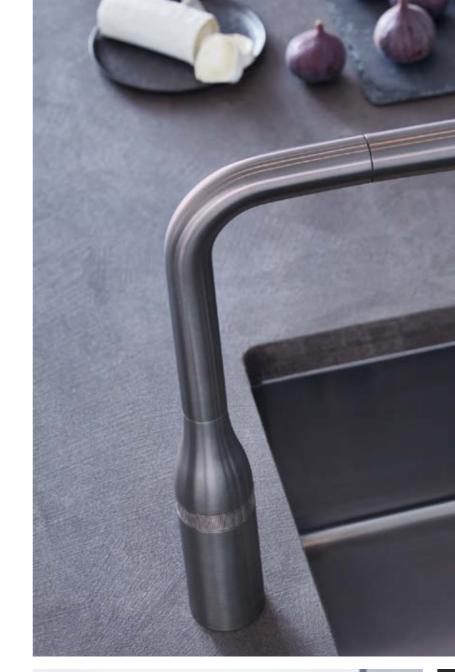

ESSENCE BRUSHED HARD GRAPHITE

> ESSENCE COOL SUNRISE

Colour options:

• 000/002 I StarLight Chrome
• GL0 I Cool Sunrise
• DA0 I Warm Sunset
• DA0 I Warm Sunset
• A00 I Hard Graphite
• A00 I Hard Graphite
• BE0 I Polished Nickel
• EN0 I Brushed Norkel
• EN0 I Brushed Nickel
• EN0 I Brushed
• EN0 I Brushed
• EN0 I