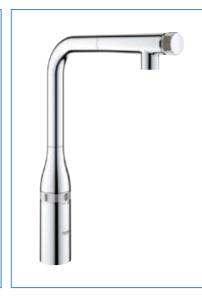

# **PRECISE CONTROL** AT YOUR FINGERTIPS

GROHE SmartControl Kitchen

#### JUGGLING KITCHEN TASKS?

Multi-tasking is a fact of the modern world, and nowhere more so than in the kitchen, where the collision of family life, meal prep and entertaining mean you often have your hands full. So why can't everything be just that little bit easier? With the new GROHE SmartControl it is, offering innovative push-operation that is effortless to use. Instead of grappling with a lever handle with wet hands, simply press the button to start and stop the water flow. Holding a full pan or a pile of plates? Just push with your wrist or elbow. It couldn't be more simple. Turning the same button alters the flow, and there is even a water-saving option. Temperature control is as straightforward as a twist of the valve on the tap's body. Smooth and intuitive to use for the whole family, SmartControl is the perfect solution for anyone who too often has their hands full in the kitchen. And what could be easier than that?