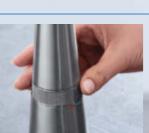

#### **QUICKFIX PLUS INSTALLATION**

• 65% faster installation

> 140° swivel range

65% faster installation with **GROHE QuickFix Plus** 