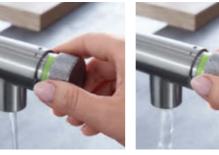

#### **SMARTCONTROL BUTTON**

- Push the button to start & stop the water flow.
- Turn the button by 150° from eco to powerful jet.

## **TAP DETAILS** BENEFITS AT A GLANCE

**SmartControl Button** Push the button to start & stop the water flow. Turn the button by 150° from eco to powerful jet.

**Pull-Out** Pull-out laminar spray for an increased operating radius.