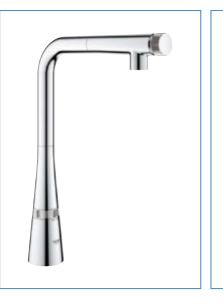

### NO HANDS FREE? NO HANDS NEEDED!

## **TAP DETAILS** BENEFITS AT A GLANCE



**SmartControl Button** Push the button to start & stop the water flow. Turn the button by 150° from eco to powerful jet.

**Pull-Out** Pull-out laminar spray for an increased operating radius.



**Temperature Adjustment** Turn the valve gently to the left or right. No need to adjust your perfect

temperature every time.



1.10

grohe.co.uk

#### **Magnetic Docking**

Thanks to powerful integrated magnets the pull-out spray head retracts easily and smoothly to the perfect position every time after use.

> Lead & nickel free water flow

**Finishes:** 000, GL0, DA0, A00, BE0, DC0, GN0, DL0, AL0, EN0

> 140° swivel range



65% faster installation with **GROHE QuickFix Plus** 



#### ZEDRA SMARTCONTROL



### MINTA SMARTCONTROL

1

ESSENCE SMARTCONTROL



#### GROHE **PVD 10x more scratch resistance 3x more surface hardness**



#### **NEW COLOURS**

| 00 I StarLight Chrome | GL I Cool Sunrise         | DA I Warm Sunset         | A0 I Hard Graphite         | BE I Polished Nickel |
|-----------------------|---------------------------|--------------------------|----------------------------|----------------------|
| DC I SuperSteel       | GN I Brushed Cool Sunrise | DL I Brushed Warm Sunset | AL I Brushed Hard Graphite | EN I Brushed Nickel  |





ESSENCE BRUSHED HARD GRAPHITE

> ESSENCE COOL SUNRISE





Colour options:

• 000/002 I StarLight Chrome
• GL0 I Cool Sunrise
• DA0 I Warm Sunset
• DA0 I Warm Sunset
• A00 I Hard Graphite
• A00 I Hard Graphite
• BE0 I Polished Nickel
• EN0 I Brus