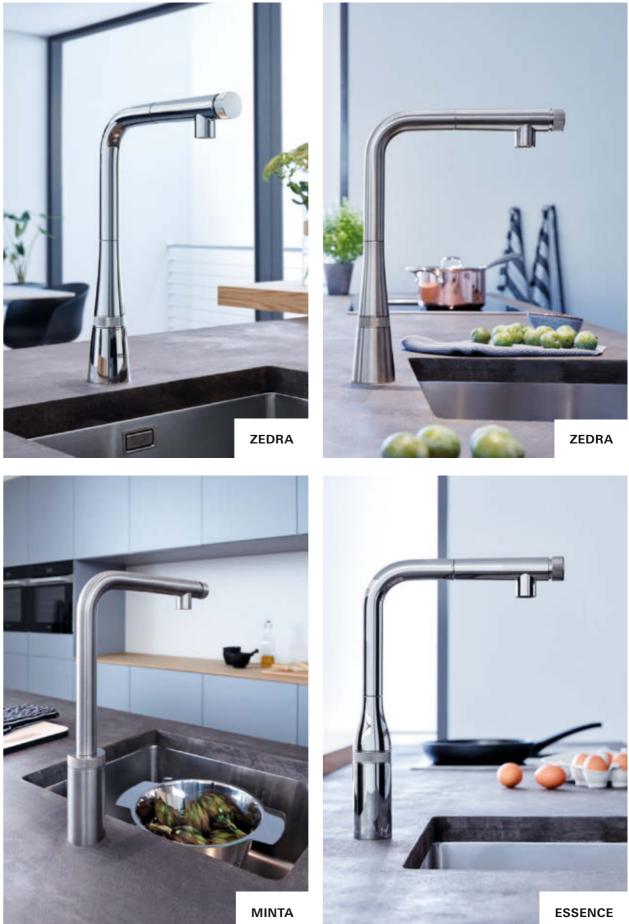

e scratch resistance 3x more surface hardness**



#### **NEW COLOURS**

| 00 I StarLight Chrome | GL I Cool Sunrise         | DA I Warm Sunset         | A0 I Hard Graphite         | BE I Polished Nickel |
|-----------------------|---------------------------|--------------------------|----------------------------|----------------------|
| DC I SuperSteel       | GN I Brushed Cool Sunrise | DL I Brushed Warm Sunset | AL I Brushed Hard Graphite | EN I Brushed Nickel  |





ESSENCE BRUSHED HARD GRAPHITE

> ESSENCE COOL SUNRISE





Colour options:

• 000/002 I StarLight Chrome
• GL0 I Cool Sunrise
• DA0 I Warm Sunset
• DA0 I Warm Sunset
• A00 I Hard Graphite
• A00 I Hard Graphite
• BE0 I Polished Nickel
• EN0 I Brushed Norkel
• EN0 I Brushed Nickel
• EN0 I Brushed
• EN0 I Brushed
• EN0 I











Scan the QR code to view the GROHE SmartControl Kitchen video.



GROHE Limited World Business Centre 2 Newall Road London Heathrow Airport Hounslow Middlesex TW6 2SF Tel: 0208 283 2840 Fax: 0871 200 3415 email: info-uk@grohe.com

© 10/2019 – Copyright by GROHE

PART OF LIXIL