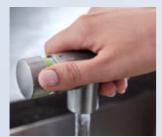

#### **SMARTCONTROL BUTTON**

- Push the button to start & stop the water flow.
- Turn the button by 150° from eco to powerful jet.