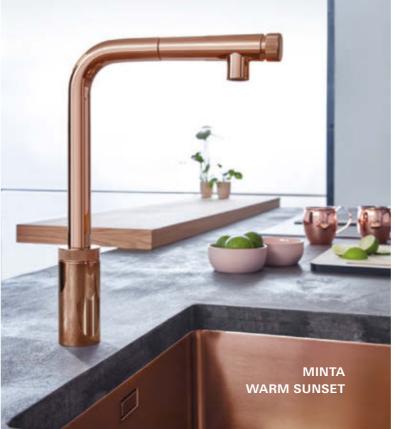

### MINTA SMARTCONTROL

1

ESSENCE SMARTCONTROL

#### **NEW COLOURS**

| 00 I StarLight Chrome | GL I Cool Sunrise         | DA I Warm Sunset         | A0 I Hard Graphite         | BE I Polished Nickel |
|-----------------------|---------------------------|--------------------------|----------------------------|----------------------|
| DC I SuperSteel       | GN I Brushed Cool Sunrise | DL I Brushed Warm Sunset | AL I Brushed Hard Graphite | EN I Brushed Nickel  |