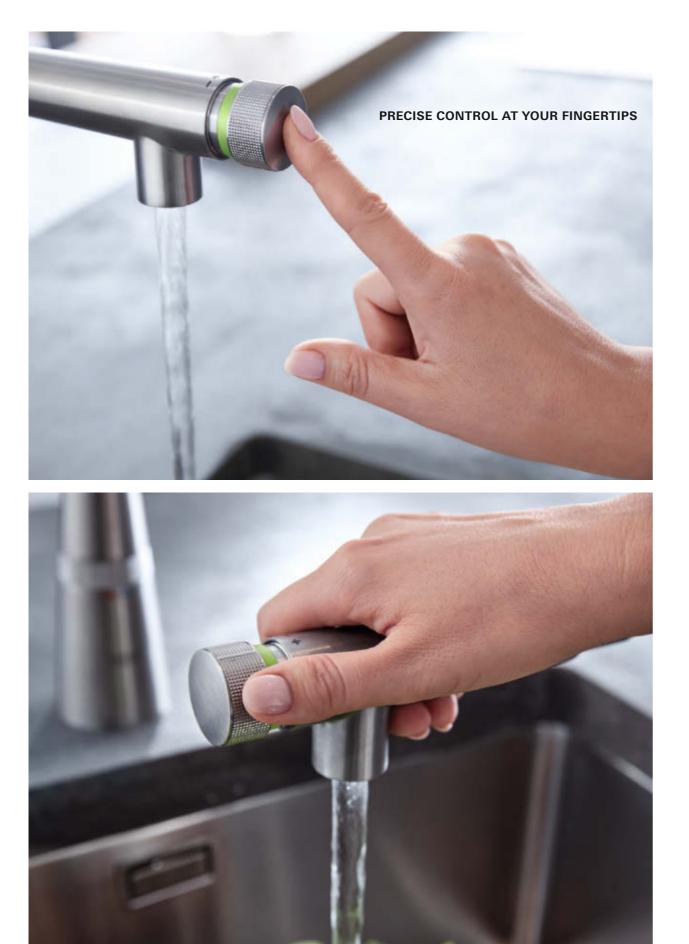

#### **SMARTCONTROL BUTTON**

- Push the button to start & stop the water flow.
- Turn the button by 150° from eco to powerful jet.

#### **TEMPERATURE ADJUSTMENT**

• Turn the valve gently to the left or right to adjust your perfect temperature

## **TAP DETAILS** BENEFITS AT A GLANCE

**SmartControl Button** Push the button to start & stop the water flow. Turn the button by 150° from eco to powerful jet.

**Pull-Out** Pull-out laminar spray for an increased operating radius.

**Temperature Adjustment** Turn the valve gently to the left or right. No need to adjust your perfect

temperature every time.

1.10

grohe.co.uk