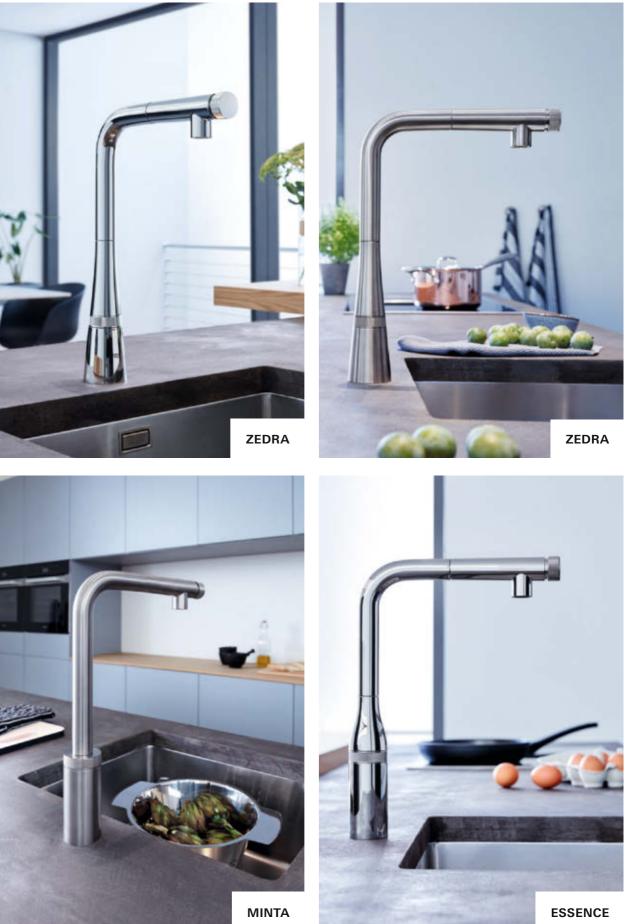

scratch resistance 3x more surface hardness**



#### **NEW COLOURS**

| 00 I StarLight Chrome | GL I Cool Sunrise         | DA I Warm Sunset         | A0 I Hard Graphite         | BE I Polished Nickel |
|-----------------------|---------------------------|--------------------------|----------------------------|----------------------|
| DC I SuperSteel       | GN I Brushed Cool Sunrise | DL I Brushed Warm Sunset | AL I Brushed Hard Graphite | EN I Brushed Nickel  |





ESSENCE BRUSHED HARD GRAPHITE

> ESSENCE COOL SUNRISE





Colour options:

• 000/002 I StarLight Chrome
• GL0 I Cool Sunrise
• DA0 I Warm Sunset
• DA0 I Warm Sunset
• A00 I Hard Graphite
• A00 I Hard Graphite
• BE0 I Polished Nickel
• EN0 I Brushed Norkel
• EN0 I Brushed Nickel
• EN0 I Brushed
• EN0 I Brushed
• EN0 I











Scan the QR code to view the GROHE SmartControl Kitchen video.



GROHE Limited World Business Centre 2 Newall Road London Heathrow Airport Hounslow Middlesex TW6 2SF Tel: 0208 283 2840 Fax: 0871 200 3415 email: info-uk@grohe.com

© 10/2019 – Copyright by GROHE

PART OF LIXIL