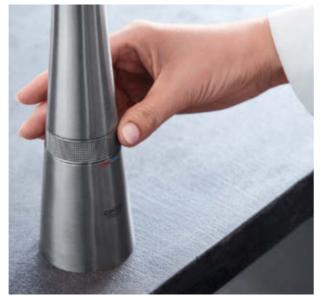

#### **TEMPERATURE ADJUSTMENT**

• Turn the valve gently to the left or right to adjust your perfect temperature

**Temperature Adjustment** Turn the valve gently to the left or right. No need to adjust your perfect

temperature every time.

1.10

grohe.co.uk