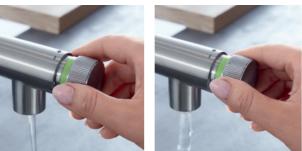

# PRECISE CONTROL AT YOUR FINGERTIPS

## **SMARTCONTROL BUTTON**

- Push the button to start & stop the water flow.
- Turn the button by 150° from eco to powerful jet.