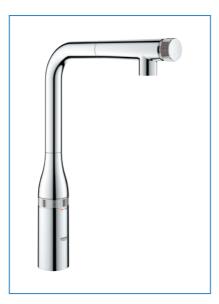

# **ESSENCE SMARTCONTROL**

## **SMARTCONTROL BUTTON**

- Push the button to start & stop the water flow.
- Turn the button by 150° from eco to powerful jet.

### **TEMPERATURE ADJUSTMENT**

• Turn the valve gently to the left or right to adjust your perfect temperature

### **PULL-OUT LAMINAR SPRAY**

• For an increased operation radius

### **MAGNETIC DOCKING**

• Integrated magnets for seamless docking of the spray head.