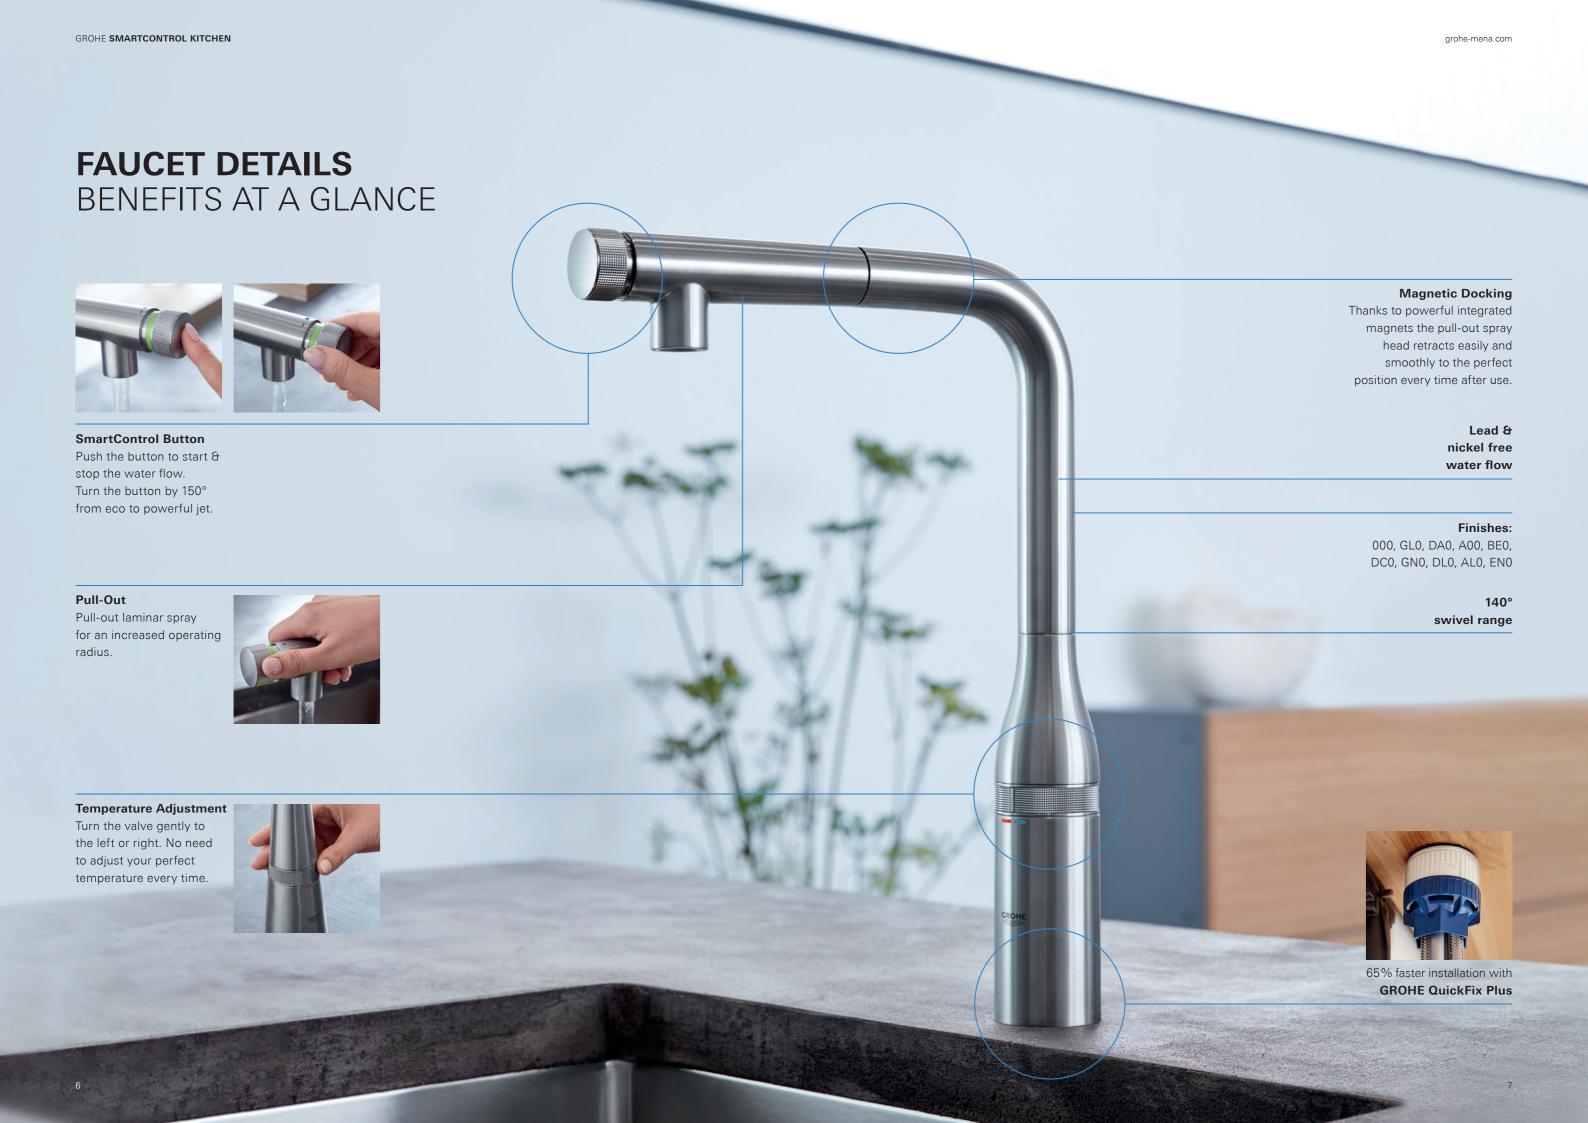

## **SMARTCONTROL BUTTON**

- Push the button to start & stop the water flow.
- Turn the button by 150° from eco to powerful jet.

### **TEMPERATURE ADJUSTMENT**

• Turn the valve gently to the left or right to adjust your perfect temperature

### **PULL-OUT LAMINAR SPRAY**

• For an increased operation radius

### **MAGNETIC DOCKING**

• Integrated magnets for seamless docking of the spray head.

## **LEAD AND NICKEL FREE WATER FLOW**

## **QUICKFIX PLUS INSTALLATION**

• 65% faster installation