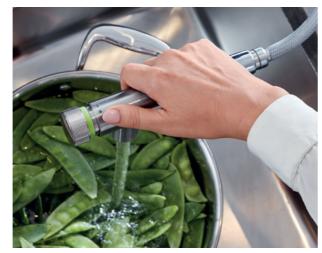

### **JUGGLING KITCHEN TASKS?**

Multi-tasking is a fact of the modern world, and nowhere more so than in the kitchen, where the collision of family life, meal prep and entertaining mean you often have your hands full. So why can't everything be just that little bit easier? With the new GROHE SmartControl it is, offering innovative push-operation that is effortless to use. Instead of grappling with a lever handle with wet hands, simply press the button to start and stop the water flow. Holding a full pan or a pile of plates? Just push with your wrist or elbow. It couldn't be more simple. Turning the same button alters the flow, and there is even a water-saving option. Temperature control is as straightforward as a twist of the valve on the tap's body. Smooth and intuitive to use for the whole family, SmartControl is the perfect solution for anyone who too often has their hands full in the kitchen. And what could be easier than that?

## **SMARTCONTROL BUTTON**

- Push the button to start & stop the water flow.
- Turn the button by 150° from eco to powerful jet.