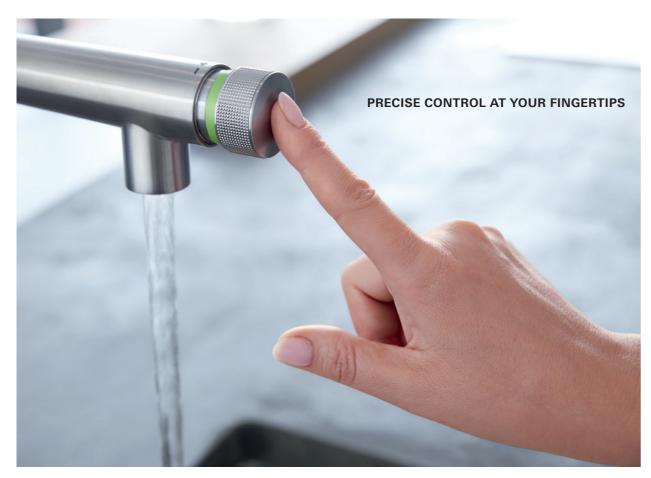

# PRECISE CONTROL AT YOUR FINGERTIPS

## **SMARTCONTROL BUTTON**

- Push the button to start & stop the water flow.
- Turn the button by 150° from eco to powerful jet.