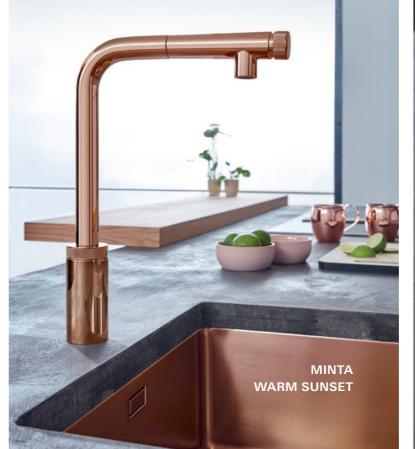

# MINTA SMARTCONTROL

# **NEW COLORS**

| 00 I StarLight Chrome | GL I Cool Sunrise         | DA I Warm Sunset         | A0 I Hard Graphite         | BE I Polished Nickel |
|-----------------------|---------------------------|--------------------------|----------------------------|----------------------|
|                       |                           |                          |                            |                      |
| DC I SuperSteel       | GN I Brushed Cool Sunrise | DL I Brushed Warm Sunset | AL I Brushed Hard Graphite | EN I Brushed Nickel  |