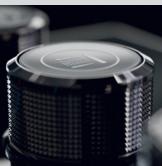

## **SMARTCONTROL BUTTON**

- Push the button to start & stop the water flow.
- Turn the button by 150° from eco to powerful jet.