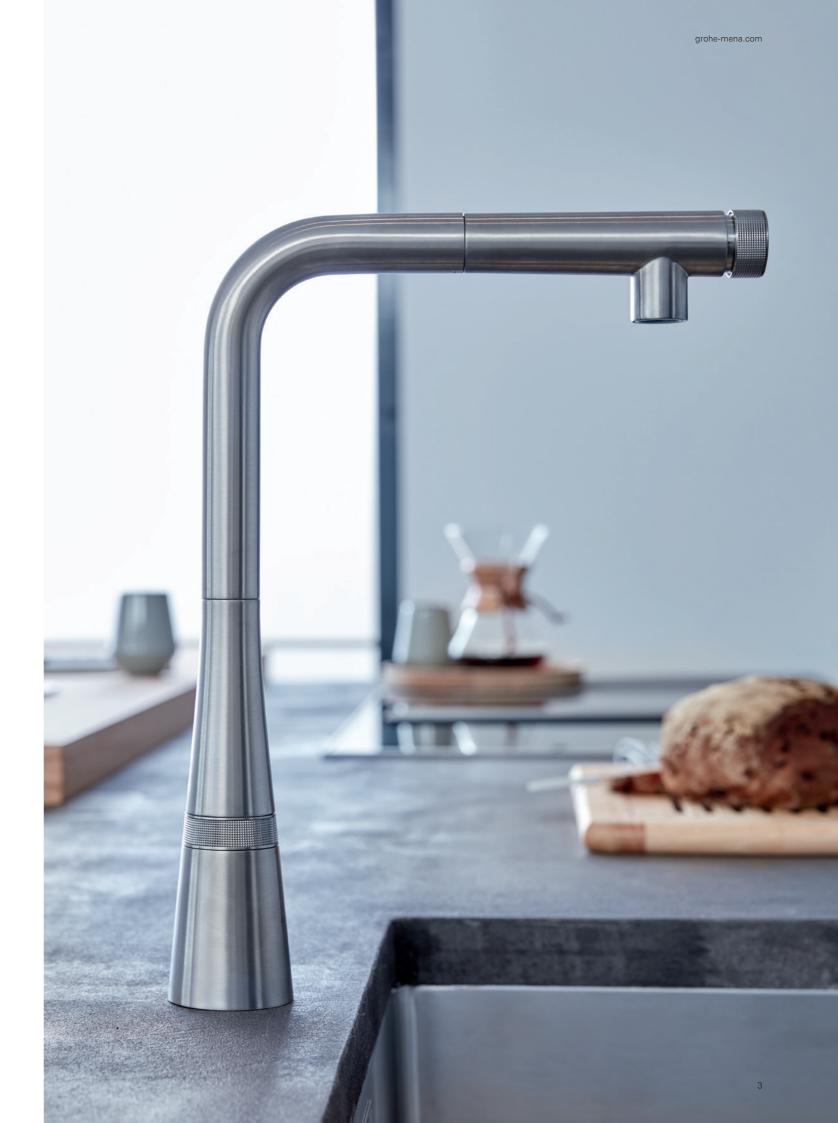

### **JUGGLING KITCHEN TASKS?**

Multi-tasking is a fact of the modern world, and nowhere more so than in the kitchen, where the collision of family life, meal prep and entertaining mean you often have your hands full. So why can't everything be just that little bit easier? With the new GROHE SmartControl it is, offering innovative push-operation that is effortless to use. Instead of grappling with a lever handle with wet hands, simply press the button to start and stop the water flow. Holding a full pan or a pile of plates? Just push with your wrist or elbow. It couldn't be more simple. Turning the same button alters the flow, and there is even a water-saving option. Temperature control is as straightforward as a twist of the valve on the tap's body. Smooth and intuitive to use for the whole family, SmartControl is the perfect solution for anyone who too often has their hands full in the kitchen. And what could be easier than that?

• Sleek, streamlined and puristic