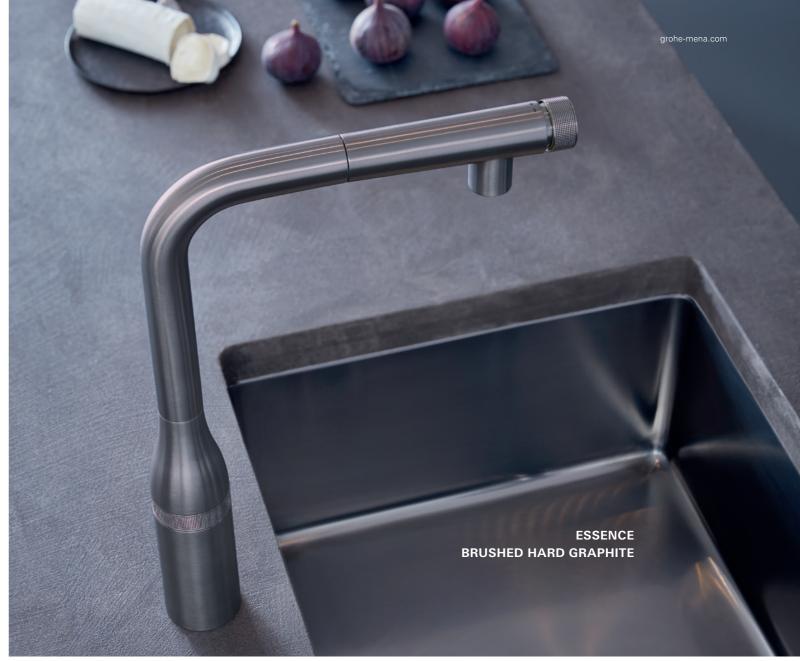

# **NEW COLORS**

| 00 I StarLight Chrome | GL I Cool Sunrise         | DA I Warm Sunset         | A0 I Hard Graphite         | BE I Polished Nickel |
|-----------------------|---------------------------|--------------------------|----------------------------|----------------------|
|                       |                           |                          |                            |                      |
| DC I SuperSteel       | GN I Brushed Cool Sunrise | DL I Brushed Warm Sunset | AL I Brushed Hard Graphite | EN I Brushed Nickel  |

# **Color options:**

000/002 | StarLight Chrome
DC0/DC2 | SuperSteel
GL0 | Cool Sunrise
DA0 | Warm Sunset
A00 | Hard Graphite
BE0 | Polished Nickel
AL0 | Brushed Hard Graphite
EN0 | Brushed Nickel

10 11