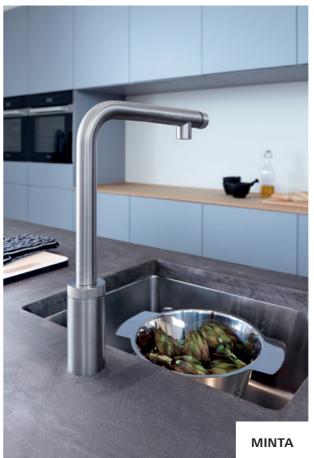

EW COLORS**

| 00 I StarLight Chrome | GL I Cool Sunrise         | DA I Warm Sunset         | A0 I Hard Graphite         | BE I Polished Nickel |
|-----------------------|---------------------------|--------------------------|----------------------------|----------------------|
|                       |                           |                          |                            |                      |
| DC I SuperSteel       | GN I Brushed Cool Sunrise | DL I Brushed Warm Sunset | AL I Brushed Hard Graphite | EN I Brushed Nickel  |







GROHE SMARTCONTROL KITCHEN grohe-mena.com



# **Color options:**

000/002 | StarLight Chrome
DC0/DC2 | SuperSteel
GL0 | Cool Sunrise
DA0 | Warm Sunset
A00 | Hard Graphite
BE0 | Polished Nickel
AL0 | Brushed Hard Graphite
EN0 | Brushed Nickel









10 11

### **GROHE-MENA.COM**

### Follow us on:



@grohemiddleeastafrica



in @grohemena





Scan the QR code to view the GROHE SmartControl Kitchen video.



QUALITY

"No.1 most trusted brand in the sanitary industry" -Wirtschaftswoche, 2017



**TECHNOLOGY** 

"Top 50 companies to change the world" -Fortune Magazine, 2017



**DESIGN** 

Over 400 design awards won since 2003



SUSTAINABILITY

CSR Award winner of the German Government, 2017

GROHE Regional HQ: Middle East, Africa & East Mediterranean Grome Marketing (Cyprus) Ltd. P.O. Box 27048, CY-1641 Nicosia, Cyprus

Phone: + 357 - 22 - 46 52 00 E-mail: info@grome.com

Visit our website and find the office / dealer / distributor closest to you.

**GROHE** Headquarter: Grohe AG Feldmühleplatz 15 D-40545 Düsseldorf, Germany