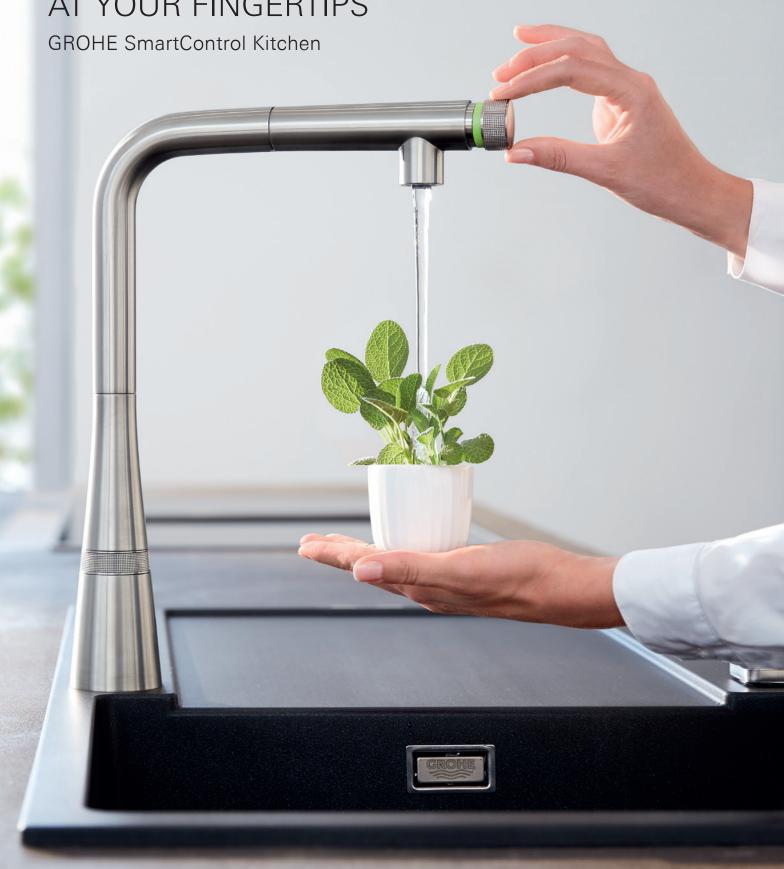

# PRECISE CONTROL AT YOUR FINGERTIPS

### **JUGGLING KITCHEN TASKS?**

Multi-tasking is a fact of the modern world, and nowhere more so than in the kitchen, where the collision of family life, meal prep and entertaining mean you often have your hands full. So why can't everything be just that little bit easier? With the new GROHE SmartControl it is, offering innovative push-operation that is effortless to use. Instead of grappling with a lever handle with wet hands, simply press the button to start and stop the water flow. Holding a full pan or a pile of plates? Just push with your wrist or elbow. It couldn't be more simple. Turning the same button alters the flow, and there is even a water-saving option. Temperature control is as straightforward as a twist of the valve on the tap's body. Smooth and intuitive to use for the whole family, SmartControl is the perfect solution for anyone who too often has their hands full in the kitchen. And what could be easier than that?

## **SMARTCONTROL BUTTON**

- Push the button to start & stop the water flow.
- Turn the button by 150° from eco to powerful jet.

### **TEMPERATURE ADJUSTMENT**

• Turn the valve gently to the left or right to adjust your perfect temperature

### **PULL-OUT LAMINAR SPRAY**

• For an increased operation radius

### **MAGNETIC DOCKING**

• Integrated magnets for seamless docking of the spray head.