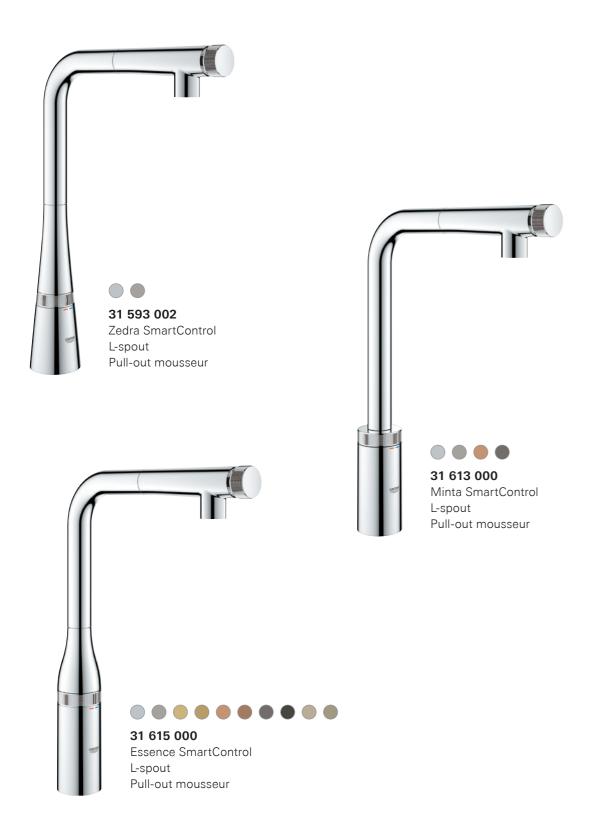

# ZEDRA SMARTCONTROL

# MINTA SMARTCONTROL

# **ESSENCE SMARTCONTROL**

# **Color options:**

000/002 | StarLight Chrome
DC0/DC2 | SuperSteel
GL0 | Cool Sunrise
DA0 | Warm Sunset
A00 | Hard Graphite
BE0 | Polished Nickel
AL0 | Brushed Hard Graphite
EN0 | Brushed Nickel

10 11