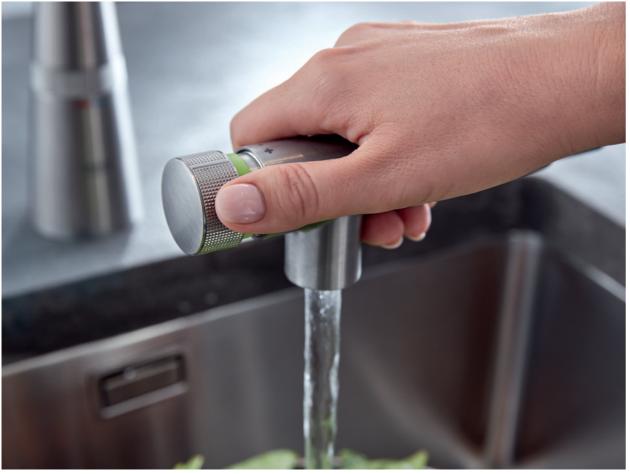

### **JUGGLING KITCHEN TASKS?**

Multi-tasking is a fact of the modern world, and nowhere more so than in the kitchen, where the collision of family life, meal prep and entertaining mean you often have your hands full. So why can't everything be just that little bit easier? With the new GROHE SmartControl it is, offering innovative push-operation that is effortless to use. Instead of grappling with a lever handle with wet hands, simply press the button to start and stop the water flow. Holding a full pan or a pile of plates? Just push with your wrist or elbow. It couldn't be more simple. Turning the same button alters the flow, and there is even a water-saving option. Temperature control is as straightforward as a twist of the valve on the tap's body. Smooth and intuitive to use for the whole family, SmartControl is the perfect solution for anyone who too often has their hands full in the kitchen. And what could be easier than that?

## **SMARTCONTROL BUTTON**

- Push the button to start & stop the water flow.
- Turn the button by 150° from eco to powerful jet.