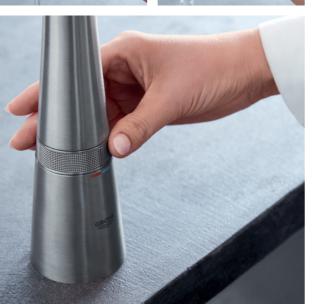

### **TEMPERATURE ADJUSTMENT**

• Turn the valve gently to the left or right to adjust your perfect temperature