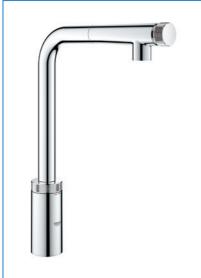

# ZEDRA SMARTCONTROL

## **SMARTCONTROL BUTTON**

- Push the button to start & stop the water flow.
- Turn the button by 150° from eco to powerful jet.

### **TEMPERATURE ADJUSTMENT**

• Turn the valve gently to the left or right to adjust your perfect temperature

### **PULL-OUT LAMINAR SPRAY**

• For an increased operation radius

### **MAGNETIC DOCKING**

• Integrated magnets for seamless docking of the spray head.