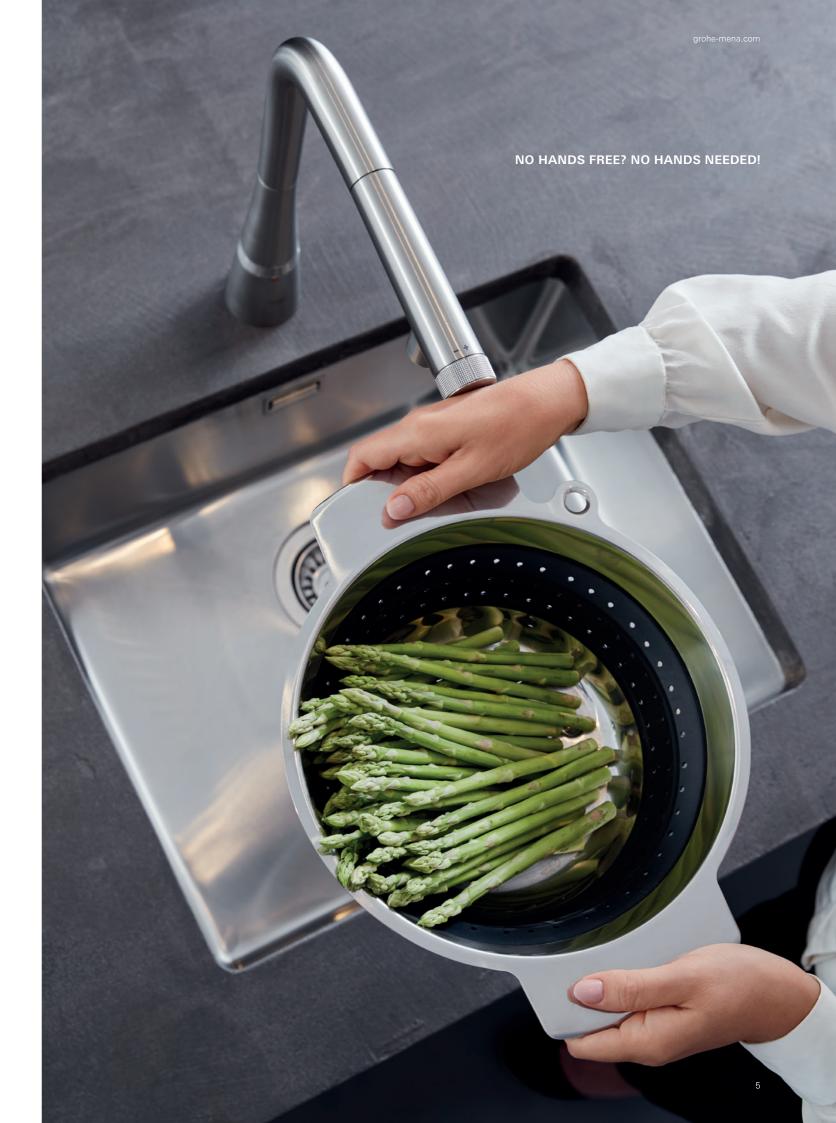

### **JUGGLING KITCHEN TASKS?**

Multi-tasking is a fact of the modern world, and nowhere more so than in the kitchen, where the collision of family life, meal prep and entertaining mean you often have your hands full. So why can't everything be just that little bit easier? With the new GROHE SmartControl it is, offering innovative push-operation that is effortless to use. Instead of grappling with a lever handle with wet hands, simply press the button to start and stop the water flow. Holding a full pan or a pile of plates? Just push with your wrist or elbow. It couldn't be more simple. Turning the same button alters the flow, and there is even a water-saving option. Temperature control is as straightforward as a twist of the valve on the tap's body. Smooth and intuitive to use for the whole family, SmartControl is the perfect solution for anyone who too often has their hands full in the kitchen. And what could be easier than that?

### **PULL-OUT LAMINAR SPRAY**

• For an increased operation radius