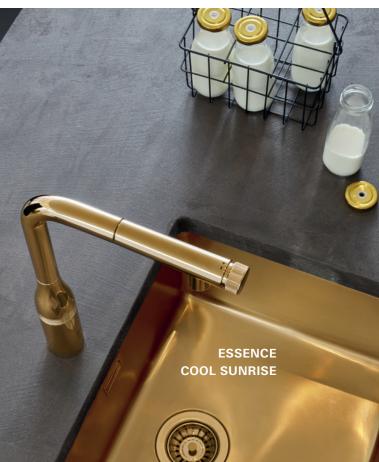

# **ESSENCE SMARTCONTROL**

# **NEW COLORS**

| 00 I StarLight Chrome | GL I Cool Sunrise         | DA I Warm Sunset         | A0 I Hard Graphite         | BE I Polished Nickel |
|-----------------------|---------------------------|--------------------------|----------------------------|----------------------|
|                       |                           |                          |                            |                      |
| DC I SuperSteel       | GN I Brushed Cool Sunrise | DL I Brushed Warm Sunset | AL I Brushed Hard Graphite | EN I Brushed Nickel  |