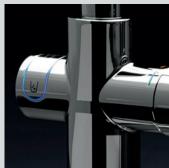

## **SMARTCONTROL BUTTON**

- Push the button to start & stop the water flow.
- Turn the button by 150° from eco to powerful jet.