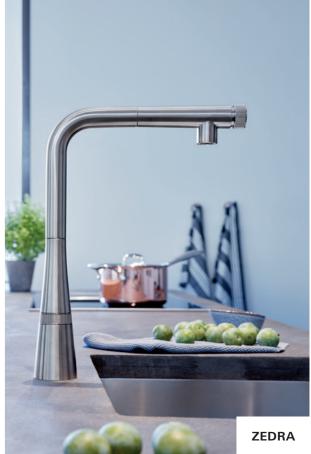

*NEW COLORS**

| 00 I StarLight Chrome | GL I Cool Sunrise         | DA I Warm Sunset         | A0 I Hard Graphite         | BE I Polished Nickel |
|-----------------------|---------------------------|--------------------------|----------------------------|----------------------|
|                       |                           |                          |                            |                      |
| DC I SuperSteel       | GN I Brushed Cool Sunrise | DL I Brushed Warm Sunset | AL I Brushed Hard Graphite | EN I Brushed Nickel  |







GROHE SMARTCONTROL KITCHEN grohe-mena.com



# **Color options:**

000/002 | StarLight Chrome
DC0/DC2 | SuperSteel
GL0 | Cool Sunrise
DA0 | Warm Sunset
A00 | Hard Graphite
BE0 | Polished Nickel
AL0 | Brushed Hard Graphite
EN0 | Brushed Nickel









10 11

### **GROHE-MENA.COM**

### Follow us on:



@grohemiddleeastafrica



in @grohemena





Scan the QR code to view the GROHE SmartControl Kitchen video.



QUALITY

"No.1 most trusted brand in the sanitary industry" -Wirtschaftswoche, 2017



**TECHNOLOGY** 

"Top 50 companies to change the world" -Fortune Magazine, 2017



**DESIGN** 

Over 400 design awards won since 2003



SUSTAINABILITY

CSR Award winner of the German Government, 2017

GROHE Regional HQ: Middle East, Africa & East Mediterranean Grome Marketing (Cyprus) Ltd. P.O. Box 27048, CY-1641 Nicosia, Cyprus

Phone: + 357 - 22 - 46 52 00 E-mail: info@grome.com

Visit our website and find the office / dealer / distributor closest to you.

**GROHE** Headquarter: Grohe AG Feldmühleplatz 15 D-40545 Düsseldorf, Germany