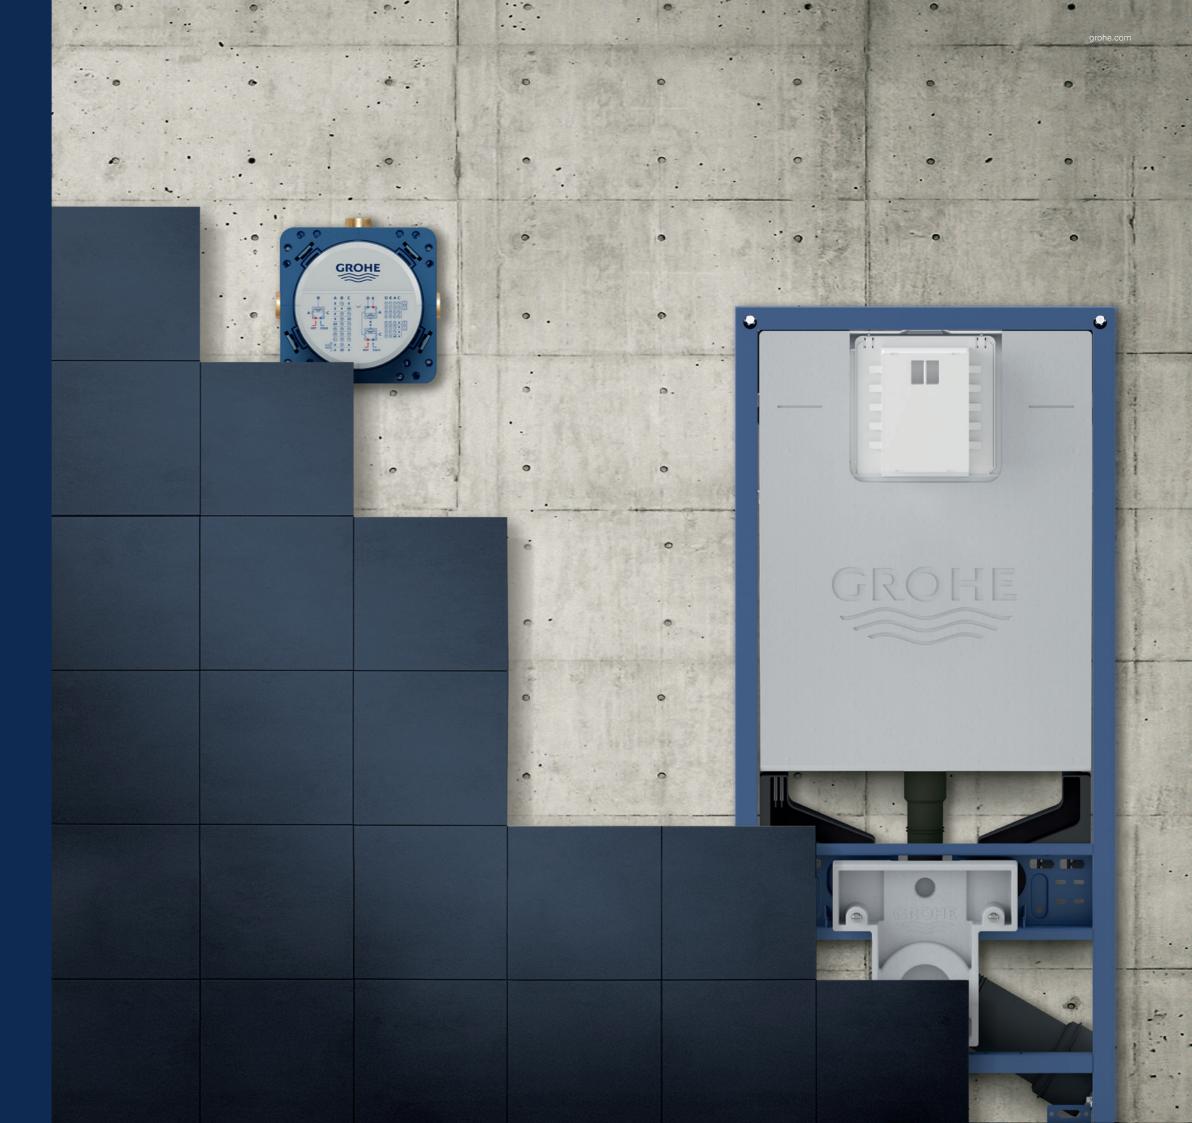

# HIDDEN CHAMPIONS: GROHE PROFESSIONAL DEDICATED SKUS TO STAND AHEAD OF COMPETITION

- Dedicated SKUs with Universal concealed solutions easy to be stocked by the wholesaler for multiple budgets and design options
- Matching colors of faucets and flush plates
- Matching ceramics for toilets and basins to avoid splashing effects
- Vertical or horizontal flush plate installation depending on design needs
- Shower element compatible with Nordics Leakage box for wooden houses
- 3 outlets for multi-function showering just with one concealed box
- Bottom inlets for shower elements speeding up the installation time and avoiding extra piping
- No master plumber required for later installation of flush plates, saving precious time of the installers