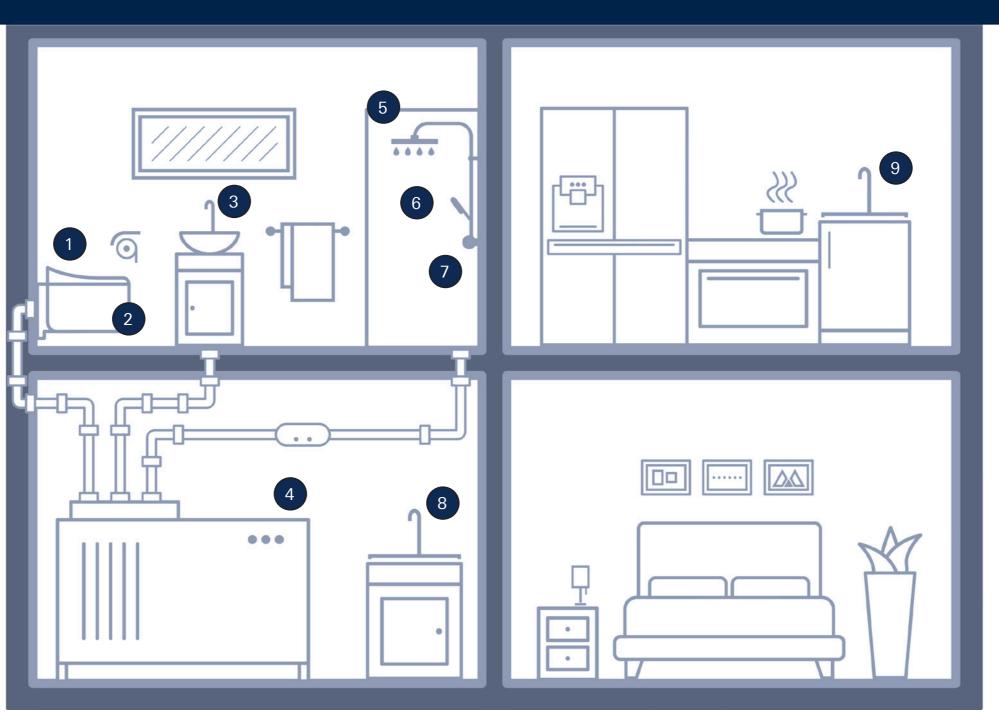

### **EVERY DROP COUNTS**

GROHE'S RESOURCE-EFFICIENT TECHNOLOGIES

To find our water- and energy-saving product solutions, consumers can use the according filter on our website. In our price lists, products with sustainable impact are marked in green.

For more information about sustainability at GROHE, please visit green.grohe.com

- GROHE
  SENSIA ARENA
- 2 GROHE CERAMICS
- GROHE
  SILKMOVE ES
- 4 GROHE
  SENSE AND
  GROHE SENSE GUARD
- GROHE ECOJOY

- GROHE
  CRADLE TO CRADLE
  CERTIFIED® GOLD
  TEMPESTA SHOWER
  RAIL SET
- 7 GROHE
  THERMOSTAT WITH
  ECOBUTTON
- 8 GROHE TOUCHLESS FAUCETS
- 9 GROHE BLUE