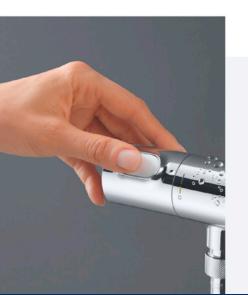

#### The GROHTHERM thermostats

Comfortable, safe and saving: A must-have for every modern bathroom.

GROHE thermostats are the best products for all bathrooms and showers and are at the heart of shower systems. They provide the desired shower temperature in a fraction of a second and keep it constant – ensuring luxurious showering at a perfectly controlled temperature.