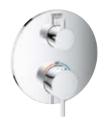

#### Replace the second and third last digit and replace by the below color code to order the colored version.

Color options: 001 StarLight Chrome DC1 SuperSteel

24 134 003 Shower trim set 24 135 003 2-way diverter trim set head shower / hand shower 24 138 003 2-way diverter trim set bath / hand shower