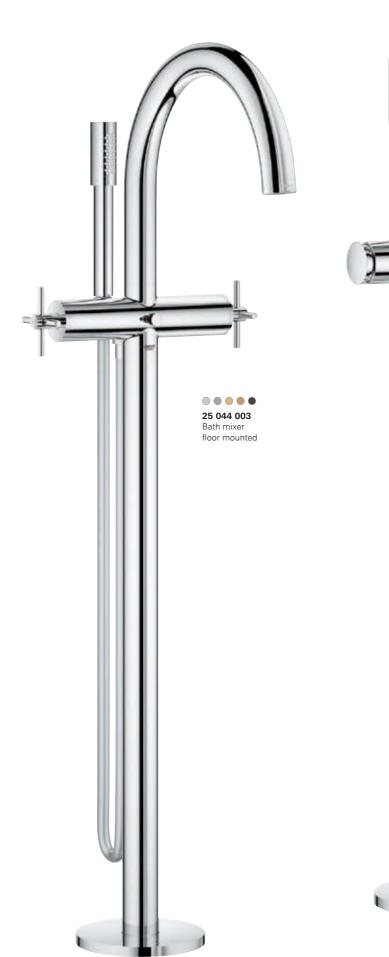

4-hole bath combination

 $\bullet$ 33 849 001 Bath/shower mixer

Replace the second and third last digit and replace by the below color code to order the colored version.

Color options: 00 I StarLight Chrome
 DC I SuperSteel