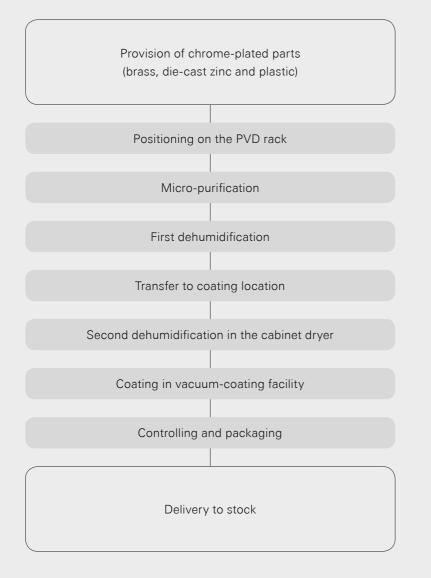

#### This technology is divided in two major steps: Pretreatment and PVD coating.

The first step, pretreatment, refers to the thorough cleaning of the faucets. They are positioned on racks and hung in cleaning baskets. Now, the faucets undergo a special cleaning process, using acid & alkaline cleaning media. This is followed by thorough drying in a vacuum. After this procedure, the parts are micro purified and are removed from the cleaning line. They are then transported into the PVD coating area. Here, the air is conditioned to about 50 percent relative air humidity and to an ambient temperature of around 25 °C. Here the racks are taken out of the cleaning baskets and loaded on dedicated PVD racks, which are then placed on a coating table. After this, the parts get heat treated in an oven. Here, plastic parts go through a degasification process. The retention time is at least three hours. Metal parts are heated up and require at least one hour. Now a product carrier transports the dried and heated components into the PVD machine.

The second step is the PVD coating. After the door of the PVD chamber has been locked, the program-sequence starts and the target material gets evaporated. This coating process takes place in a high-vacuum environment and consists of three steps: first the substrate cleaning, then the primer coating and at last the color coating. To realize different colors, reactive gasses like nitrogen and acetylene are added to the target material zirconium. The time required for a coating depends on the process and takes between one and two hours. After the coating, the table gets finally moved out of the PVD machine via the product carrier. In the last step, every product is carefully controlled for defects before they are packaged and delivered to stock.