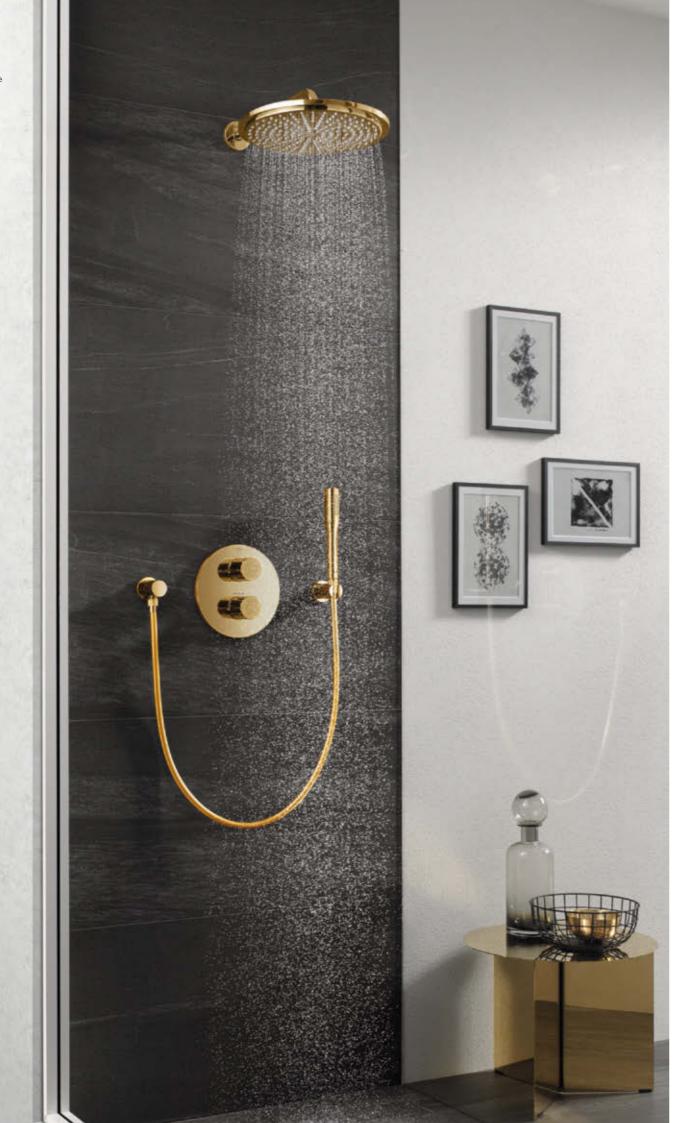

# REVITALISE YOUR BODY, MIND AND SOUL

AND ADD A SPLASH OF COLOR TO YOUR **GROHE SHOWER** 

Warm Sunset

## FOR MORE SHOWER ENJOYMENT

Add a splash of color to your showering as you now have the choice of concealed or exposed shower valves in 10 different GROHE Colors to choose from. Explore the dynamic design based on minimalistic geometries that complement the round edges of the Lineare, Atrio and Essence collections. The extensive range of premium fittings match perfectly for all points of interaction to deliver a full bathroom solution. Let your imagination run wild as you decide what type of bathroom creator you are.