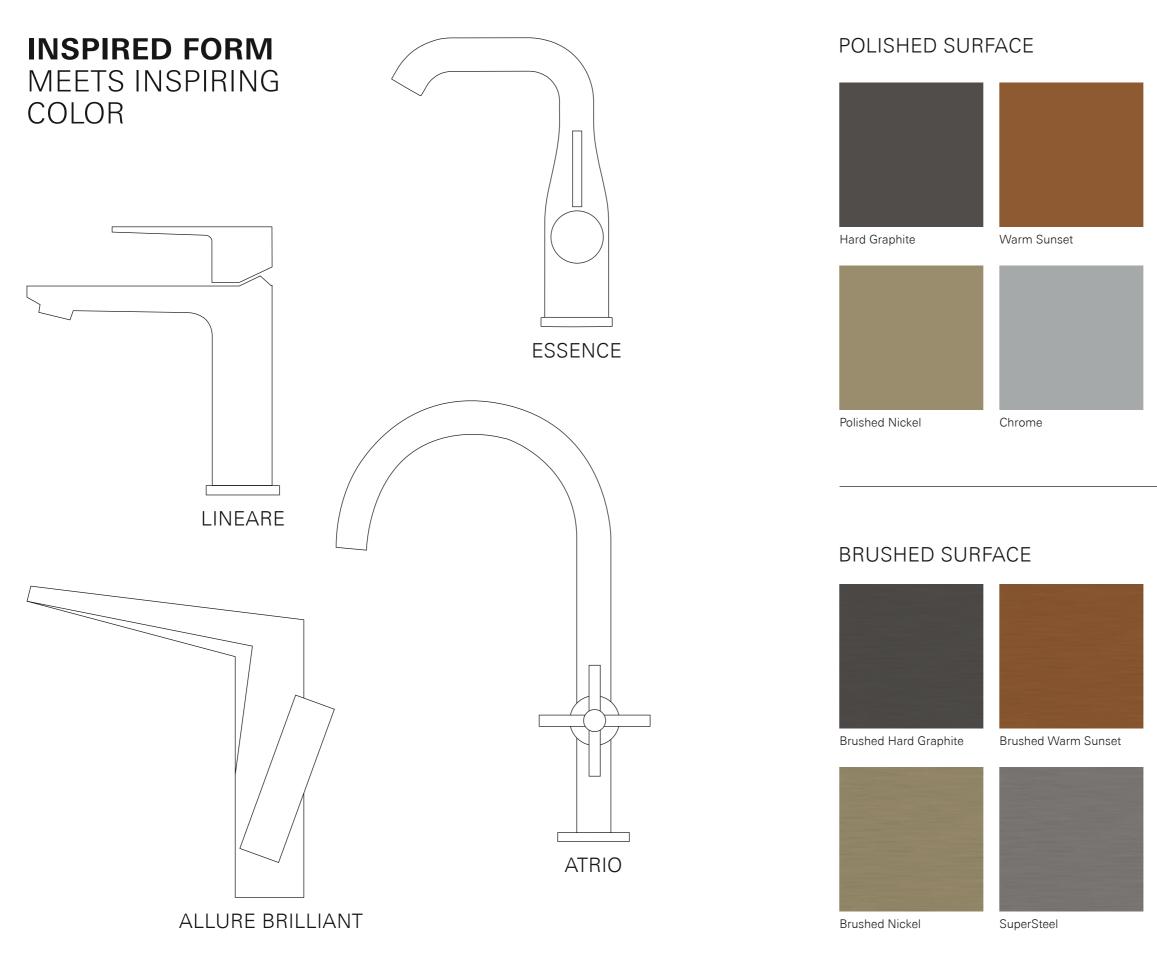

Whether you like a tone-on-tone color scheme, prefer a harmony of contrasting colors, enjoy seeking out the shining golden beauty of Cool Sunrise or are fascinated by the intriguing elegance of Brushed Hard Graphite, the GROHE Colors Collection is the perfect choice. A carefully selected range of 10 colors and finishes will give you countless options to complement your interior design.

#### What differentiates the GROHE Colors Collection from color, as we typically perceive it?

In two words: design permanence. When you select a color for your bathroom or kitchen, it is a great difference if you choose it for the wall or the faucet. We are developing fixtures which are there for maybe ten years. So we have to curate our color palette very carefully and look at long-lasting trends. In addition, the quality of the color is extremely important for us. Surfaces of bathroom and kitchen products need to be fairly resistant. That's why we choose a technology such as PVD that assures a durable coating which is three times harder and ten times more scratch-resistant than galvanized finishes. And the best color result: We wanted to make Brushed Hard Graphite as dark grey as possible and give our golden finishes the brilliance they deserve. We are proud that our ten colors and finishes offer timeless design and the well-known GROHE quality.

#### Can you give us an example?

Brushed Gold has an association with "industrial chic" and provides a nice link to mid-century color and material palettes. Cool Sunrise is a striking gold and can make an expressive luxury statement. Polished Nickel has a subtle, almost platinum appearance and is warmer than chrome yet sophisticated and stylish!

Hard Graphite is modern, masculine and innovative – it fits well with the current black and white trend.

Cool Sunrise

Brushed Cool Sunrise

#### HARD GRAPHITE AN URBAN DYNAMIC STYLE

Contrast or camouflage: A perfect partner for elegant pairings with pure white or blending with tone-on-tone environments. It works well with mid-tone environments such as concrete or light wood.

#### WARM SUNSET A PLEASANT TOUCH OF LUXURY

A pleasant touch of luxury for individualists. The Warm Sunset finishes accentuate original, atmospheric bathroom designs and add an air of brilliance. Match with dark stone, marble or concrete.

#### SUPERSTEEL A SENSE FOR LUXURY

Cosmopolitan design. Achieve an overall deluxe look with this matte finish that not only matches with steel but is the ideal companion for light marble, concrete and mid-tone woods.

#### COOL SUNRISE AN EXQUISITE STATEMENT

Make a statement with Cool Sunrise. In high gloss it evokes sophistication and classic luxury, in brushed it brings a modern yet vintage charm to life. Coordinate with dark, light or white interiors.

#### NICKEL THE NATURAL, HARMONIC STYLE

The natural feel. Use our Nickel finishes where high quality combines with organic elements to deliver clear-headed purity and natural warmth. Harmonizes with stone, light concrete or marble.