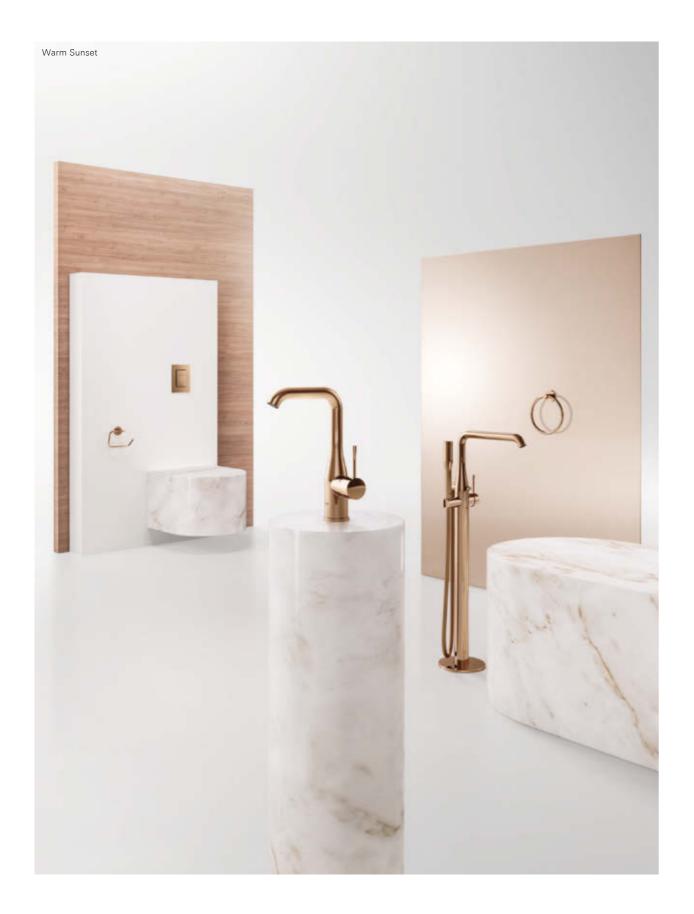

#### WARM SUNSET A PLEASANT TOUCH OF LUXURY

A pleasant touch of luxury for individualists. The Warm Sunset finishes accentuate original, atmospheric bathroom designs and add an air of brilliance. Match with dark stone, marble or concrete.

# REVITALISE YOUR BODY, MIND AND SOUL

AND ADD A SPLASH OF COLOR TO YOUR **GROHE SHOWER** 

Warm Sunset