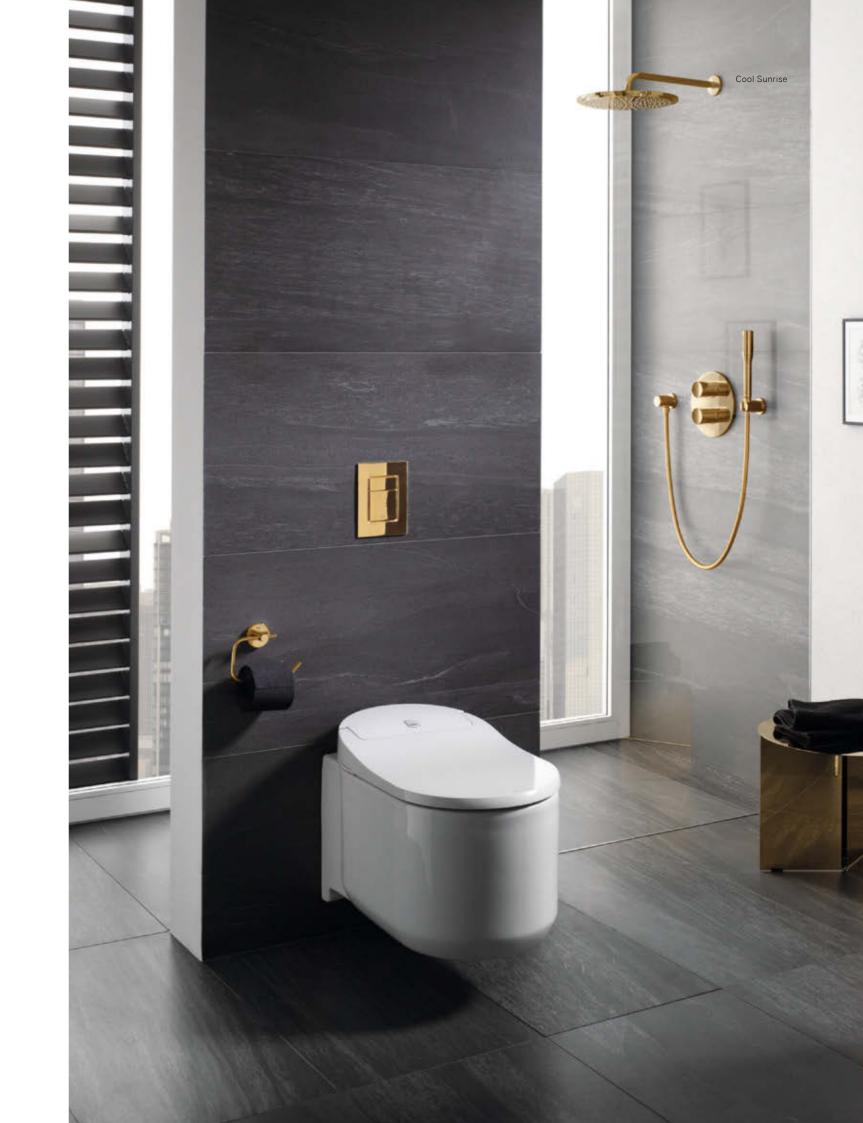

#### COOL SUNRISE AN EXQUISITE STATEMENT

Make a statement with Cool Sunrise. In high gloss it evokes sophistication and classic luxury, in brushed it brings a modern yet vintage charm to life. Coordinate with dark, light or white interiors.

## FOR MORE SHOWER ENJOYMENT

Add a splash of color to your showering as you now have the choice of concealed or exposed shower valves in 10 different GROHE Colors to choose from. Explore the dynamic design based on minimalistic geometries that complement the round edges of the Lineare, Atrio and Essence collections. The extensive range of premium fittings match perfectly for all points of interaction to deliver a full bathroom solution. Let your imagination run wild as you decide what type of bathroom creator you are.