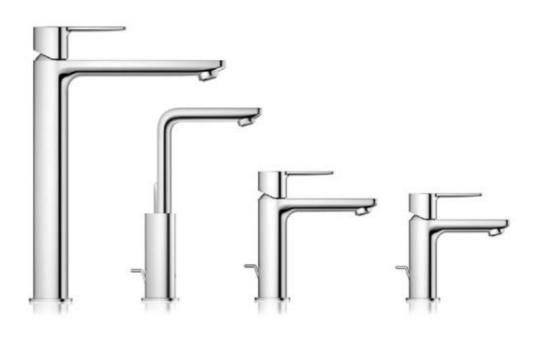

#### DESIGNED TO COMPLEMENT EVERY SHAPE

GROHE LINEARE COMES IN TWO QUALITY FINISHES – SUPERSTEEL AND STARLIGHT CHROME Lineare combines cylindrical and square forms in exciting ways. An artful play of shapes recurs throughout the range, from luxurious showers to shining fittings which are available in sizes XS to XL.