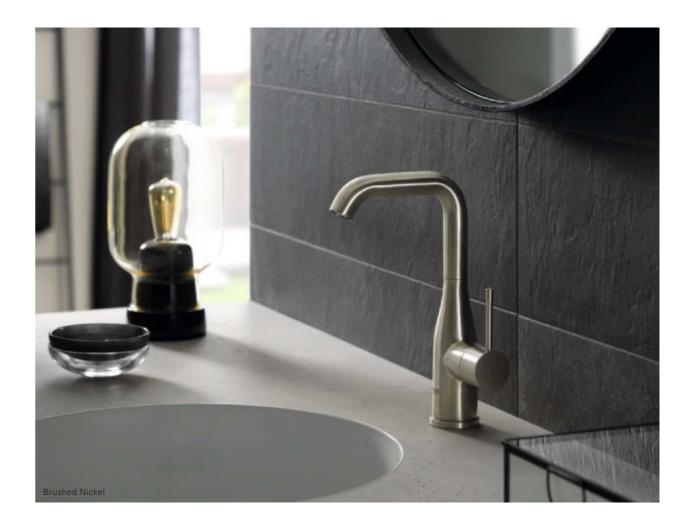

#### Can you give us an example?

Brushed Gold has an association with "industrial chic" and provides a nice link to mid-century color and material palettes. Cool Sunrise is a striking gold and can make an expressive luxury statement. Polished Nickel has a subtle, almost platinum appearance and is warmer than chrome yet sophisticated and stylish!

#### NICKEL THE NATURAL, HARMONIC STYLE

The natural feel. Use our Nickel finishes where high quality combines with organic elements to deliver clear-headed purity and natural warmth. Harmonizes with stone, light concrete or marble.