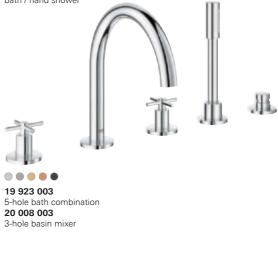

 O AL I Brushed Hard Graphite

This is only a selection of the product range. For more products and technical details, please check the GROHE price book.

19 287 003 2-hole basin mixer wall-mounted joystick projection 185 mm 19 918 003 projection 221 mm

24 096 003 3-way diverter trim set 24 066 003 2-way diverter trim set 24 065 003 Shower trim set

20 009 003

3-hole basin mixer

40 306 003 Soap dispenser 40 304 00 Glass holder without glass 40 254 003

Glass