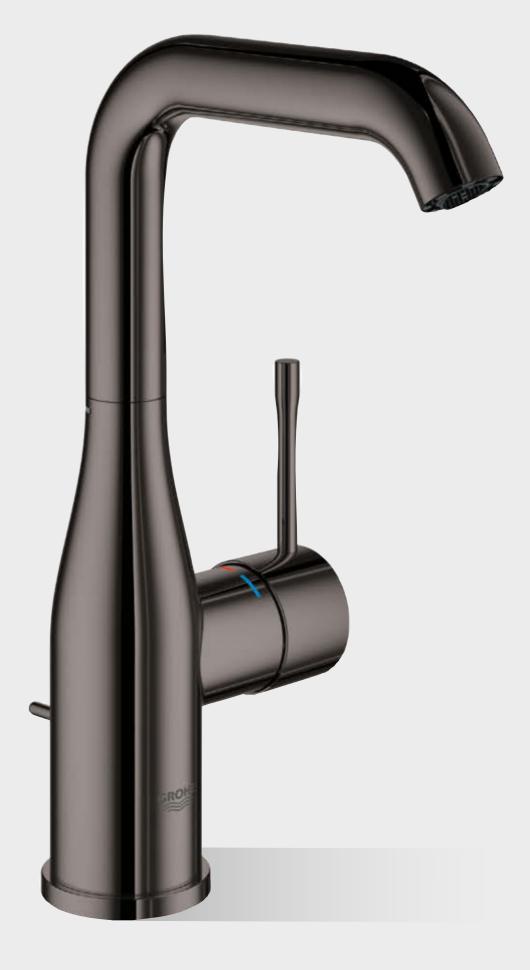

#### What differentiates the GROHE Colors Collection from color, as we typically perceive it?

In two words: design permanence. When you select a color for your bathroom or kitchen, it is a great difference if you choose it for the wall or the faucet. We are developing fixtures which are there for maybe ten years. So we have to curate our color palette very carefully and look at long-lasting trends. In addition, the quality of the color is extremely important for us. Surfaces of bathroom and kitchen products need to be fairly resistant. That's why we choose a technology such as PVD that assures a durable coating which is three times harder and ten times more scratch-resistant than galvanized finishes. And the best color result: We wanted to make Brushed Hard Graphite as dark grey as possible and give our golden finishes the brilliance they deserve. We are proud that our ten colors and finishes offer timeless design and the well-known GROHE quality.

#### Do you have a personal favourite amongst the GROHE finishes?

My favourite color finish is Hard Graphite. It has a professional and sophisticated look, which matches perfectly in the kitchen with the oven glass, linking the prep and cooking area visually.

Hard Graphite is modern, masculine and innovative – it fits well with the current black and white trend.

Cool Sunrise

Brushed Cool Sunrise

#### HARD GRAPHITE AN URBAN DYNAMIC STYLE

Contrast or camouflage: A perfect partner for elegant pairings with pure white or blending with tone-on-tone environments. It works well with mid-tone environments such as concrete or light wood.