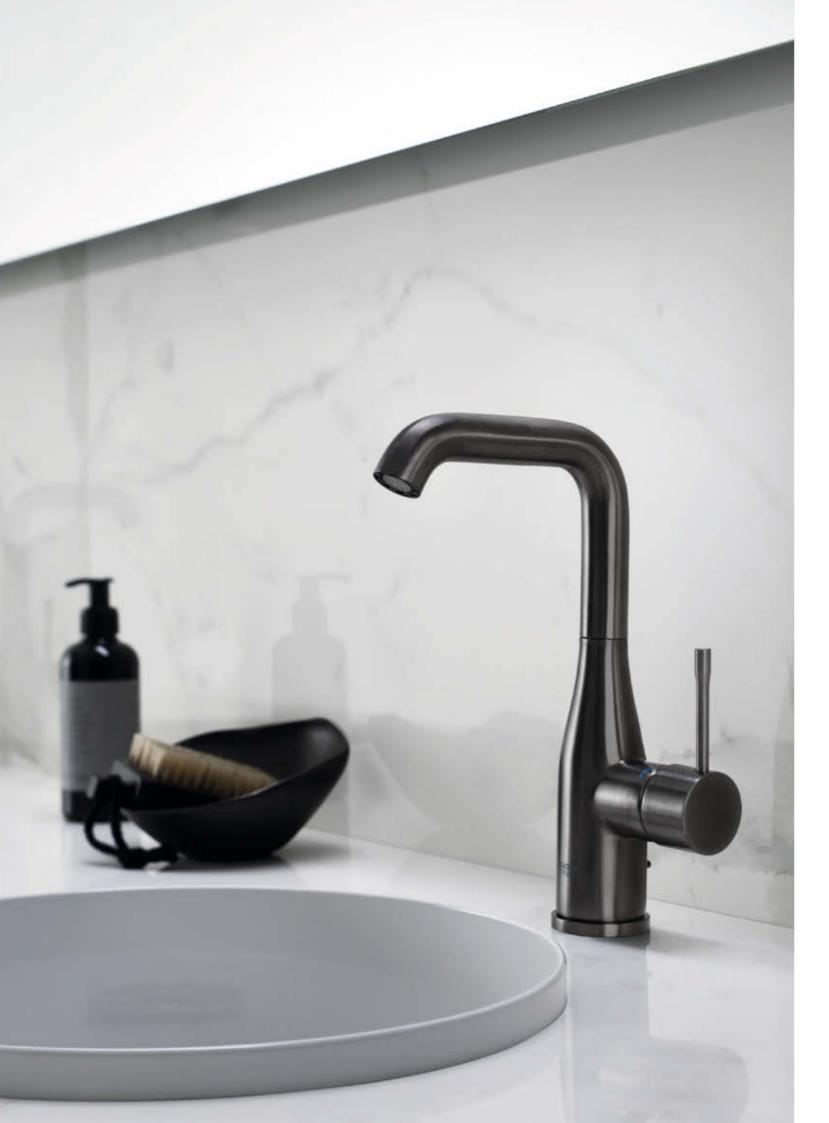

#### What differentiates the GROHE Colors Collection from color, as we typically perceive it?

In two words: design permanence. When you select a color for your bathroom or kitchen, it is a great difference if you choose it for the wall or the faucet. We are developing fixtures which are there for maybe ten years. So we have to curate our color palette very carefully and look at long-lasting trends. In addition, the quality of the color is extremely important for us. Surfaces of bathroom and kitchen products need to be fairly resistant. That's why we choose a technology such as PVD that assures a durable coating which is three times harder and ten times more scratch-resistant than galvanized finishes. And the best color result: We wanted to make Brushed Hard Graphite as dark grey as possible and give our golden finishes the brilliance they deserve. We are proud that our ten colors and finishes offer timeless design and the well-known GROHE quality.

#### Do you have a personal favourite amongst the GROHE finishes?

My favourite color finish is Hard Graphite. It has a professional and sophisticated look, which matches perfectly in the kitchen with the oven glass, linking the prep and cooking area visually.