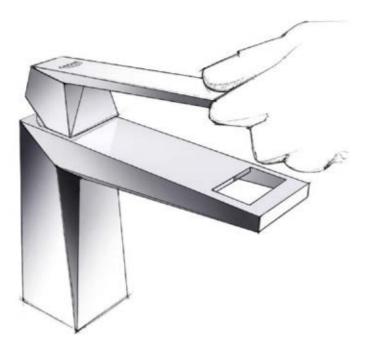

A CLASSIC LIFESTYLE THAT IS SUBTLY INTERPRETED

When it comes to choosing the right faucet for your project, one detail can make all the difference. Take Essence for example: its tactile control lever with its slight taper,

gives the user a sensual experience of precision control. The new lever suggests an air of symmetry as its changing diameter uses the same curvatures as the water delivery column. By sharing the same profile, they create a sense of unity. What's more, when you move the control lever to release the water flow, you'll notice a totally smooth sensation: organic form meets perfect technology.

Who would have thought that turning a faucet on and off could bring so much pleasure? Details like this help make an excellent product inato a truly outstanding one. They represent the final 1 % of the design, which is often the most elusive.