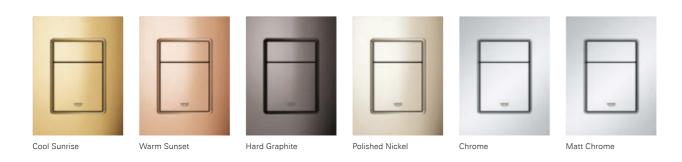

Whether you like a tone-on-tone color scheme, prefer a harmony of contrasting colors, enjoy seeking out the shining golden beauty of Cool Sunrise or are fascinated by the intriguing elegance of Brushed Hard Graphite, the GROHE Colors Collection is the perfect choice. A carefully selected range of 10 colors and finishes will give you countless options to complement your interior design.

At the same time, we must bear in mind that colors can be something very subjective, especially when you ask people in different countries. Everyone perceives a color differently. That's why we have curated a color palette that offers the greatest possible freedom and flexibility which does not follow short-term trends and is globally relevant. Another important aspect of our GROHE Colors Collection is that we offer a harmonious color concept for the whole bathroom, thus simplifying the selection. Matching colors from faucet, shower system to flush plate and accessories provide you with freedom of choice.

#### AVAILABLE IN 10 POLISHED & BRUSHED FINISHES