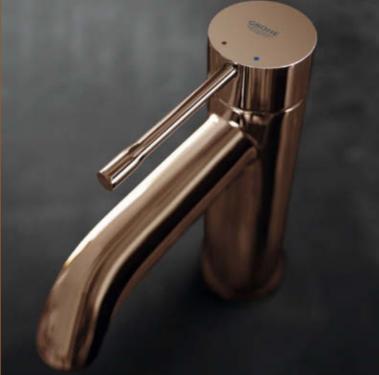

#### Can you give us an example?

Brushed Gold has an association with "industrial chic" and provides a nice link to mid-century color and material palettes. Cool Sunrise is a striking gold and can make an expressive luxury statement. Polished Nickel has a subtle, almost platinum appearance and is warmer than chrome yet sophisticated and stylish!

#### COOL SUNRISE AN EXQUISITE STATEMENT

Make a statement with Cool Sunrise. In high gloss it evokes sophistication and classic luxury, in brushed it brings a modern yet vintage charm to life. Coordinate with dark, light or white interiors.