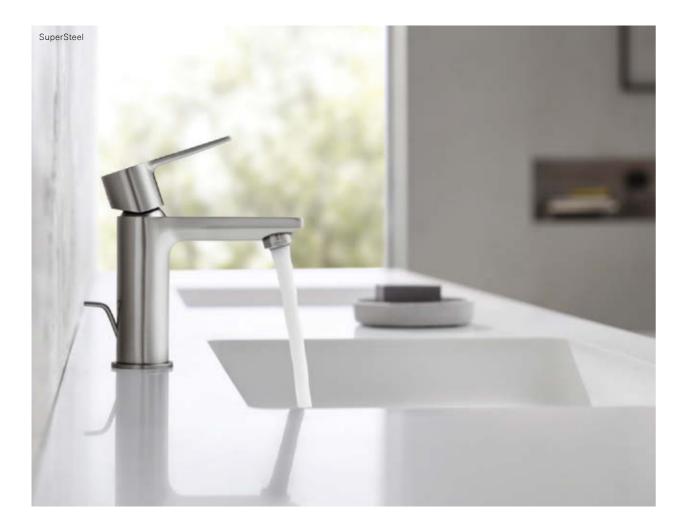

#### SUPERSTEEL A SENSE FOR LUXURY

Cosmopolitan design. Achieve an overall deluxe look with this matte finish that not only matches with steel but is the ideal companion for light marble, concrete and mid-tone woods.