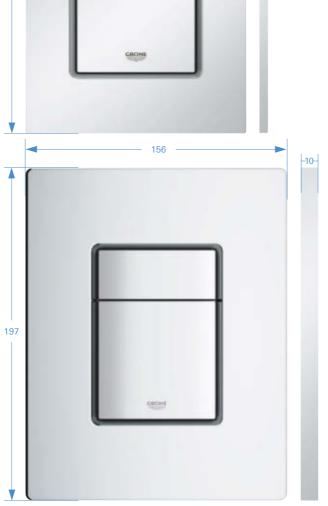

40 374 001 Toilet brush set

Replace the second and third last digit and replace by the below color code to order the colored version.

37 601 000 Nova Cosmopolitan S Flush plate

GROHE

37 624 000 Arena Cosmopolitan S Flush plate

**37 535 000** Skate Cosmopolitan S Flush plate