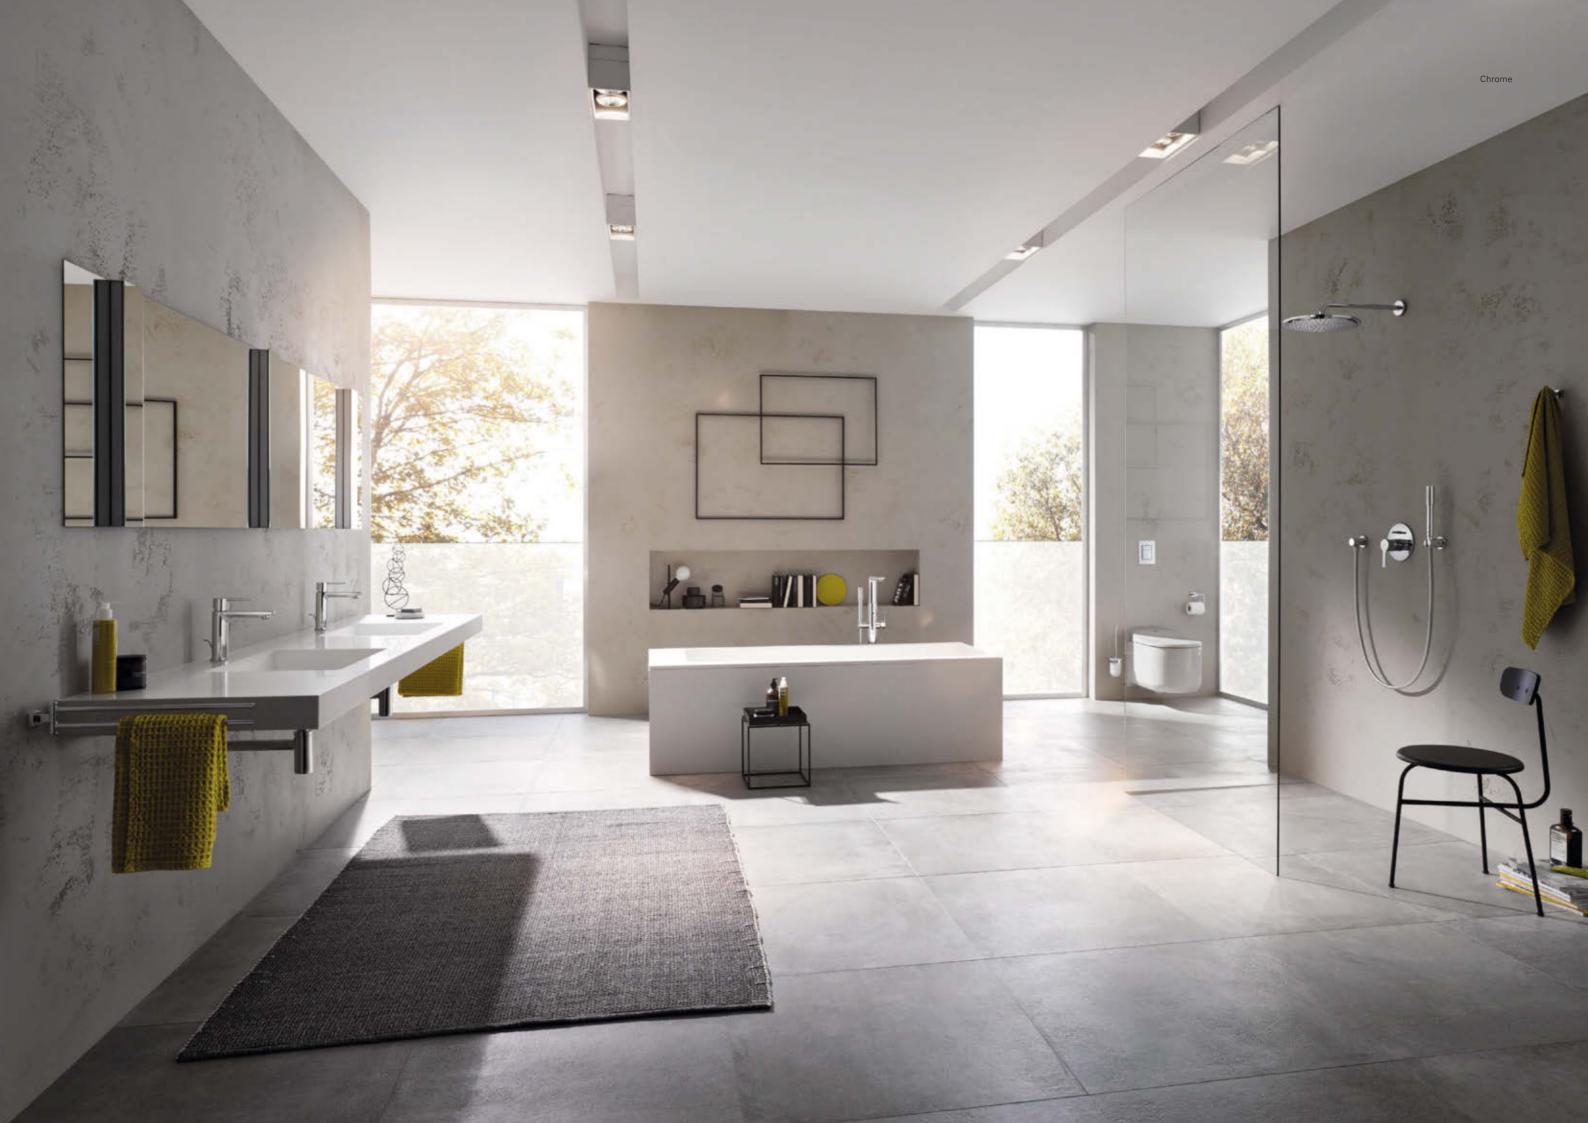

# REVITALISE YOUR BODY, MIND AND SOUL

AND ADD A SPLASH OF COLOR TO YOUR **GROHE SHOWER** 

Warm Sunset

## FOR MORE SHOWER ENJOYMENT

Add a splash of color to your showering as you now have the choice of concealed or exposed shower valves in 10 different GROHE Colors to choose from. Explore the dynamic design based on minimalistic geometries that complement the round edges of the Lineare, Atrio and Essence collections. The extensive range of premium fittings match perfectly for all points of interaction to deliver a full bathroom solution. Let your imagination run wild as you decide what type of bathroom creator you are.