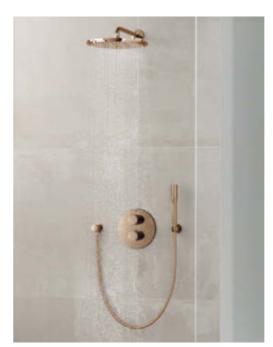

# REVITALISE YOUR BODY, MIND AND SOUL

AND ADD A SPLASH OF COLOR TO YOUR **GROHE SHOWER** 

Warm Sunset

## FOR MORE SHOWER ENJOYMENT

Add a splash of color to your showering as you now have the choice of concealed or exposed shower valves in 10 different GROHE Colors to choose from. Explore the dynamic design based on minimalistic geometries that complement the round edges of the Lineare, Atrio and Essence collections. The extensive range of premium fittings match perfectly for all points of interaction to deliver a full bathroom solution. Let your imagination run wild as you decide what type of bathroom creator you are.