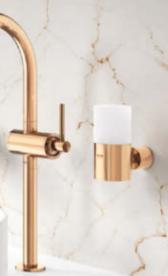

# FREEDOM OF CHOICE

WITH THE FINISHING TOUCH OF **GROHE FLUSH PLATES** 

GROHE IS THE ONLY COMPANY IN THE INDUSTRY THAT CAN OFFER A TRUE FREEDOM OF CHOICE WITH A 100 % PERFECT MATCH IN COLOR, DESIGN AND SIZE.

Brushed Nickel

88

Brushed Hard Graphite

Brushed Warm Sunset Brushed Cool Sunrise

32 901 001 XL-Size Basin mixer for freestanding basins

projection 183 mm

£ J. 

19 578 001 4-hole bath combination hand shower 26 465 000 33 624 001 Bath/shower mixer