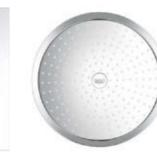

27 477 000 Rainshower 310 Head shower metal

1 spray pattern: Rain

26 066 000 Rainshower 310 Head shower set projection 380 mm 1 spray pattern: Rain with 9.5 I/min. GROHE EcoJoy 26 067 000 length 142 mm

27 057 000 Rainshower Shower outlet elbow