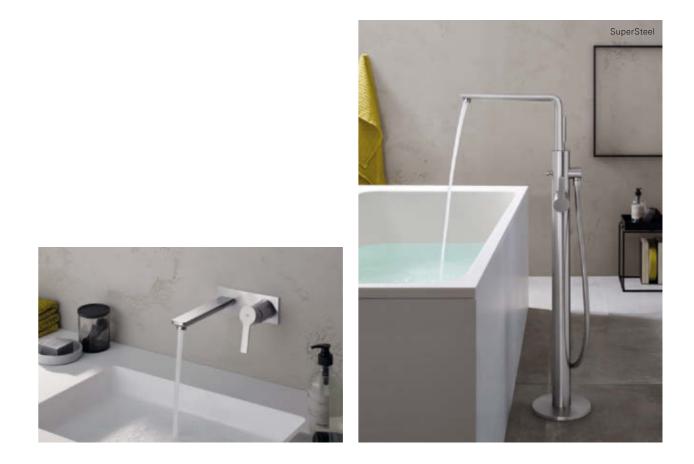

#### SUPERSTEEL A SENSE FOR LUXURY

Cosmopolitan design. Achieve an overall deluxe look with this matte finish that not only matches with steel but is the ideal companion for light marble, concrete and mid-tone woods.

We have specially formed the wall-mounted spout in the shower so that it dispenses water at just the right angle – both for filling a bathtub and enjoying a shower. The water flowing from the spout forms a natural, wide and even fall of water, which adds another sensual element to the spa experience. GROHE PVD technology is used to protect the brilliant and long-lasting finish against scratching and soiling. The GROHE Allure Brilliant cascade spouts for bathtubs and showers are a perfect choice for enjoying water in its most natural form.