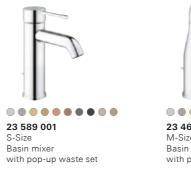

32 109 001 XS-Size Basin mixer with pop-up waste set 23 791 001 smooth body

with push-open waste set

 $\bigcirc \bigcirc$ 23 790 001 XS-Size Basin mixer with pop-up waste set

 $\bullet$ 23 444 001 2-hole basin mixer wall-mounted projection 207 mm 19 409 001 projection 149 mm

32 114 001 S-Size Basin mixer with pop-up waste set 23 106 001 smooth body with push-open waste set

23 296 001 L-Size Basin mixer with pop-up waste set

33 848 001 S-Size Bidet mixer with pop-up waste set