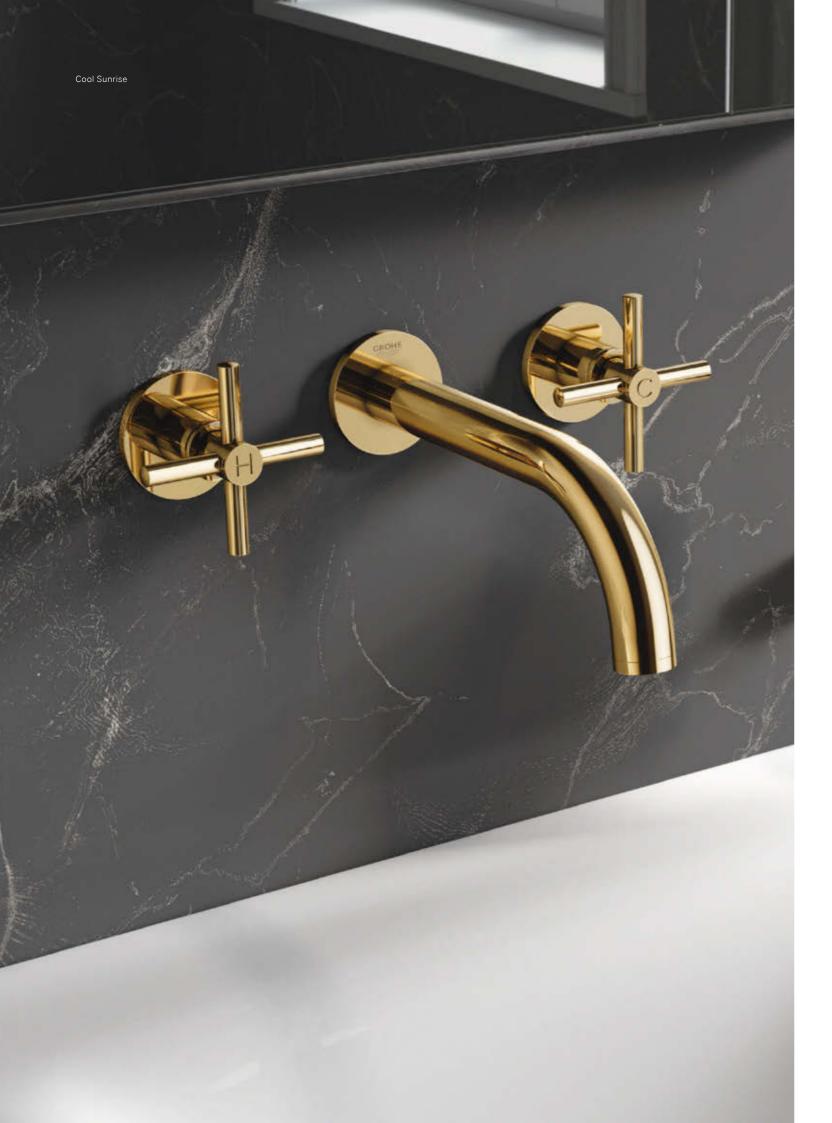

#### Can you give us an example?

Brushed Gold has an association with "industrial chic" and provides a nice link to mid-century color and material palettes. Cool Sunrise is a striking gold and can make an expressive luxury statement. Polished Nickel has a subtle, almost platinum appearance and is warmer than chrome yet sophisticated and stylish!

#### COOL SUNRISE AN EXQUISITE STATEMENT

Make a statement with Cool Sunrise. In high gloss it evokes sophistication and classic luxury, in brushed it brings a modern yet vintage charm to life. Coordinate with dark, light or white interiors.