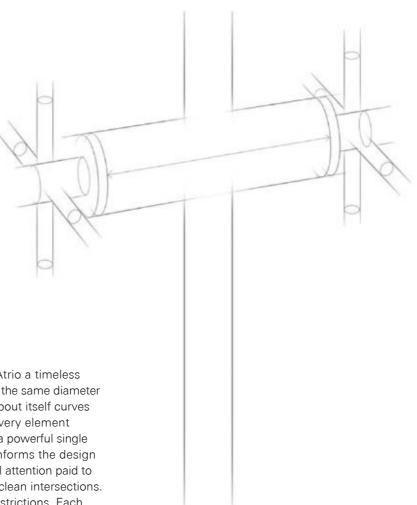

## PURE, ICONIC GEOMETRY

THE NEW GROHE ATRIO HAS BEEN CREATED AS AN ICON OF ELEGANCE AND PRECISION.

Paring back to the essentials gives Atrio a timeless elegance. Its sleek, cylindrical form is the same diameter from the base to the top, while the spout itself curves in the perfect arc of a semi circle, every element complementing each other to create a powerful single visual statement. Precise detailing informs the design both inside and out, with architectural attention paid to achieving balanced proportions and clean intersections. With Atrio you can design without restrictions. Each item in the Atrio Collection is available in a choice of three finishes and different size options offering the adaptability to meet the demands of personal taste that make it suited to every scale of design scheme.

The Atrio Collection means design without restrictions. Each item is available in various finishes and size options to meet all demands of personal taste and different design schemes.

000

19

GROHE ATRIO – IN HARMONY WITH EVERY BATHROOM STYLE

Consider the circle. A staple of natural geometry. A pure form at once soothing and dynamic. A visual metaphor for both, completeness and eternity. For its new Atrio Collection GROHE draws on this most elemental and elegant form to create an iconic object that is built to last.

Great, lasting design is about clarity of vision and refinement of aesthetics, paring away all the superfluous elements. Using these principles the new GROHE Atrio has been created as an icon of elegance and precision. The comprehensive collection of bathroom brassware uses a purity of form that transcends style trends and local fashions, designed for consumers who demand both excellence and individuality, and are brave enough not to follow the pack.

From the bold cross handle with subtle H and C markings to the slim cylindrical shape made possible by GROHE's state-of-the-art super-slim cartridge technology, the considered details add up to an object with a reassuring air of design permanence. Crafted with care and handassembled, Atrio also meets the highest standards of engineering and performance that GROHE is famous for.