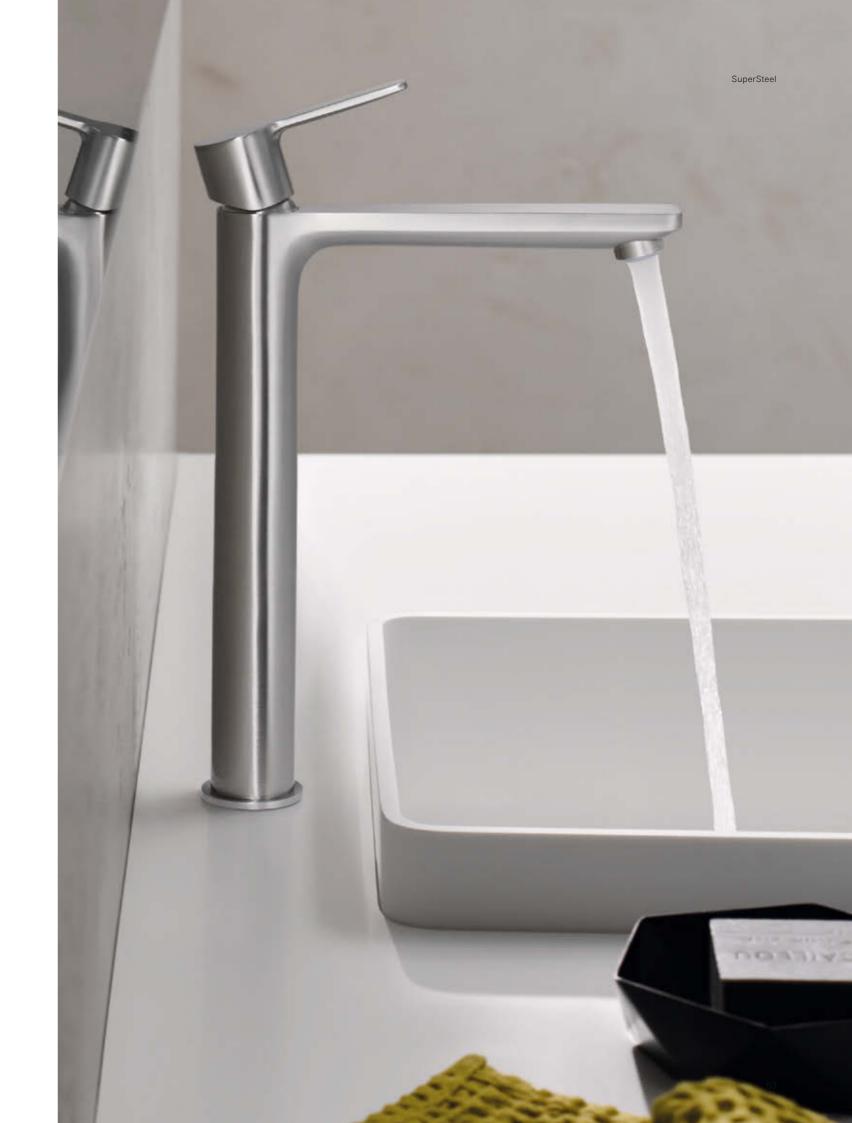

#### SUPERSTEEL A SENSE FOR LUXURY

Cosmopolitan design. Achieve an overall deluxe look with this matte finish that not only matches with steel but is the ideal companion for light marble, concrete and mid-tone woods.