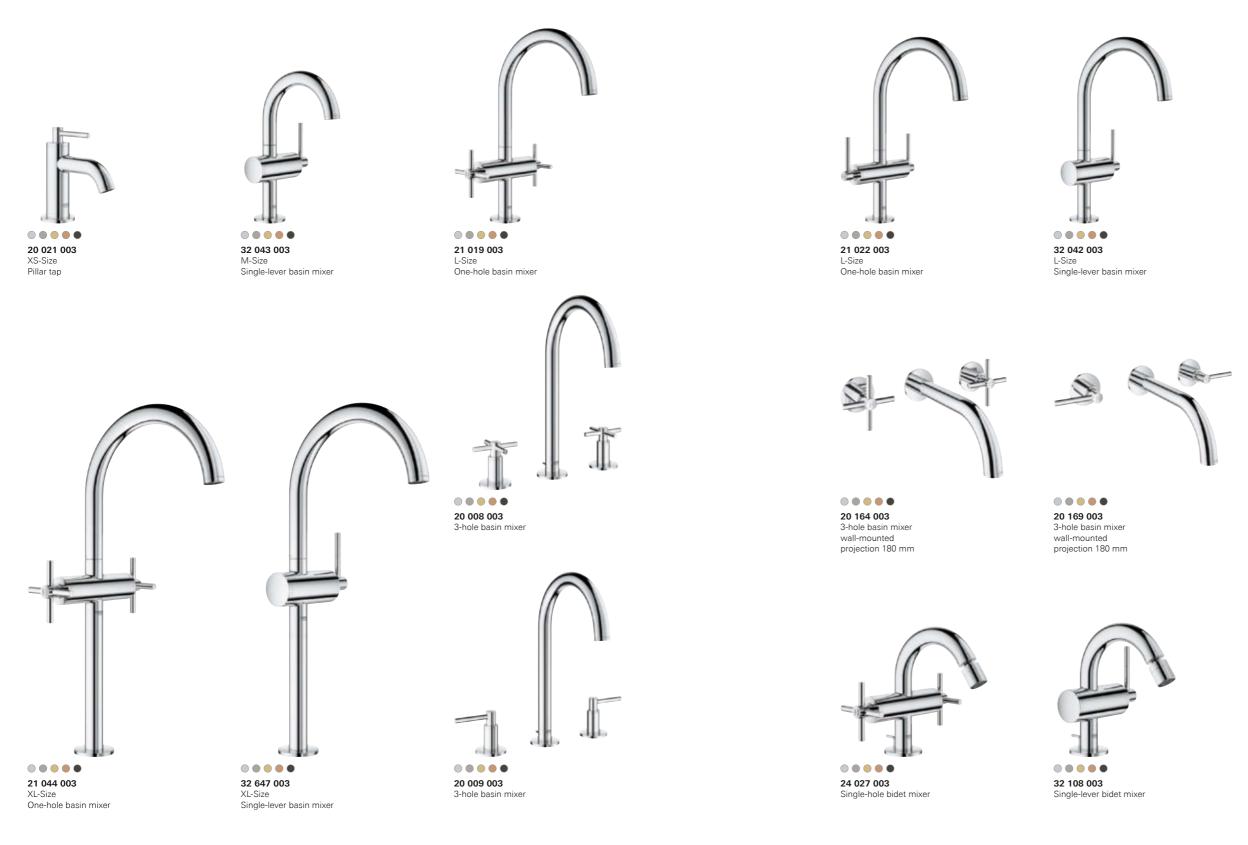

 DC | SuperSteel
 GN | Brushed Cool Sunrise
 DL | Brushed Warm Sunset
 A1 | Brushed Hard Graphite
 EN | Brushed Nickel

32 628 001 L-Size Basin mixer with pop-up waste set

**24 092 001** 3-way diverter trim set 24 058 001 2-way diverter trim set 24 057 001 Shower trim set

32 109 001 XS-Size Basin mixer with pop-up waste set 23 791 001 smooth body

with push-open waste set

 $\bigcirc \bigcirc$ 23 790 001 XS-Size Basin mixer with pop-up waste set

 $\bullet$ 23 444 001 2-hole basin mixer wall-mounted projection 207 mm 19 409 001 projection 149 mm

4-hole bath combination

 $\bullet$ 33 849 001 Bath/shower mixer

Replace the second and third last digit and replace by the below color code to order the colored version.

Color options: 00 I StarLight Chrome
 DC I SuperSteel

32 114 001 S-Size Basin mixer with pop-up waste set 23 106 001 smooth body with push-open waste set

23 296 001 L-Size Basin mixer with pop-up waste set

33 848 001 S-Size Bidet mixer with pop-up waste set

 $\bullet$ **24 095 001** 3-way diverter trim set 24 064 001 2-way diverter trim set 24 063 001 Shower trim set

 $\bullet$ 33 865 001 Shower mixer

94

19 781 000 2-hole basin mixer wall-mounted projection 161 mm **19 783 000** projection 210 mm