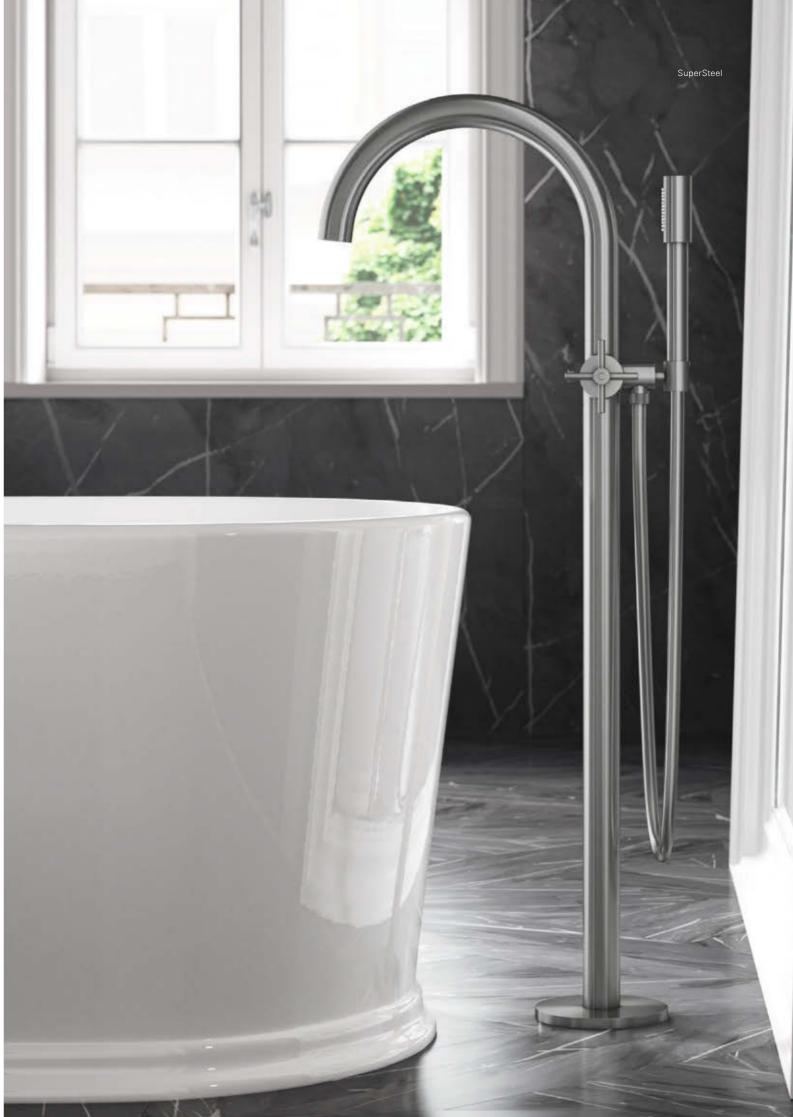

#### SUPERSTEEL A SENSE FOR LUXURY

Cosmopolitan design. Achieve an overall deluxe look with this matte finish that not only matches with steel but is the ideal companion for light marble, concrete and mid-tone woods.

#### DESIGNED TO COMPLEMENT EVERY SHAPE

GROHE LINEARE COMES IN TWO QUALITY FINISHES – SUPERSTEEL AND STARLIGHT CHROME Lineare combines cylindrical and square forms in exciting ways. An artful play of shapes recurs throughout the range, from luxurious showers to shining fittings which are available in sizes XS to XL.