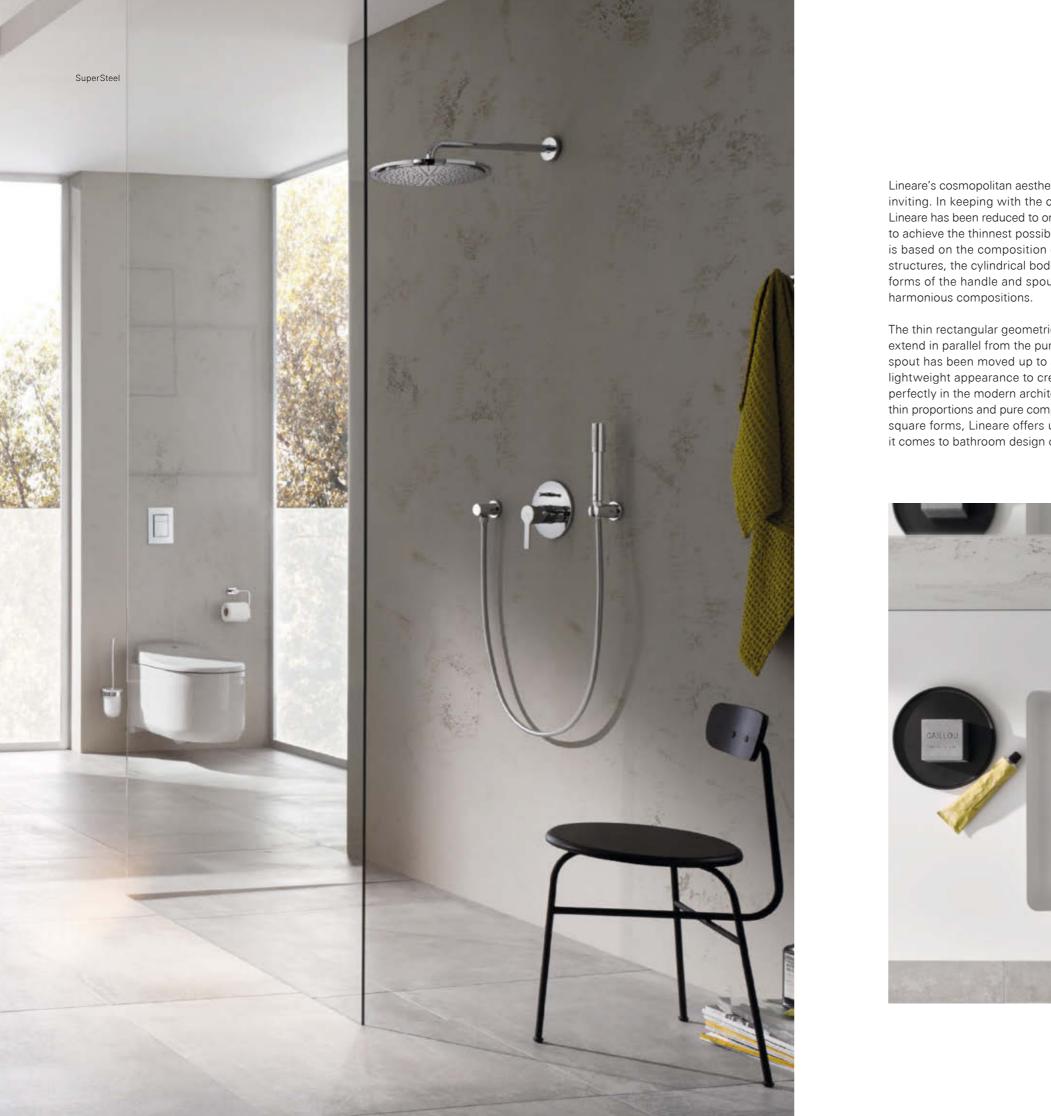

## SENSUAL MINIMALISM

**GROHE LINEARE** SUITS BOTH ROUND & SQARE DESIGNS.

Lineare's cosmopolitan aesthetic is minimalist yet highly inviting. In keeping with the concept of minimalism, Lineare has been reduced to only the necessary elements to achieve the thinnest possible appearance. The line is based on the composition of two simple geometric structures, the cylindrical bodies and thin rectangular forms of the handle and spout create beautiful,

The thin rectangular geometries of the spout and lever extend in parallel from the pure cylindrical body. The spout has been moved up to achieve an elegant and lightweight appearance to create a product that fits perfectly in the modern architectural context. With the thin proportions and pure composition of its round and square forms, Lineare offers ultimate flexibility when it comes to bathroom design choices.