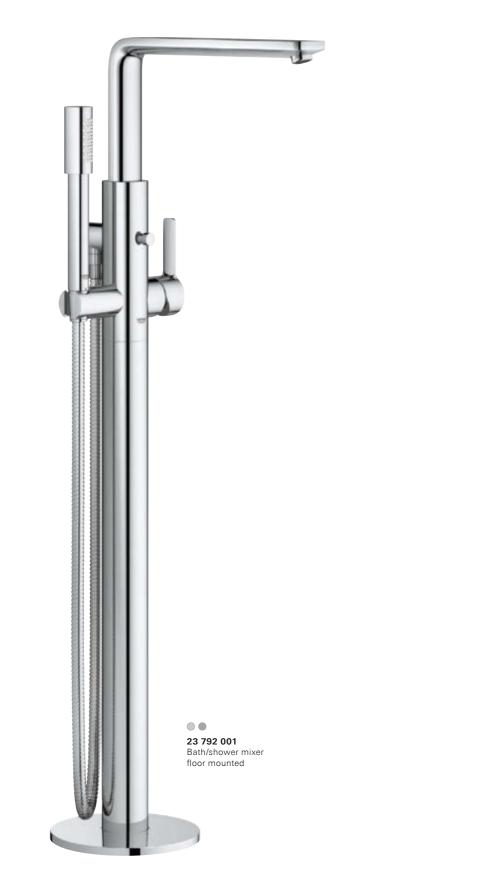

Brushed Nickel

88

Brushed Hard Graphite

Brushed Warm Sunset Brushed Cool Sunrise

32 901 001 XL-Size Basin mixer for freestanding basins

projection 183 mm

£ J. 

19 578 001 4-hole bath combination hand shower 26 465 000 33 624 001 Bath/shower mixer