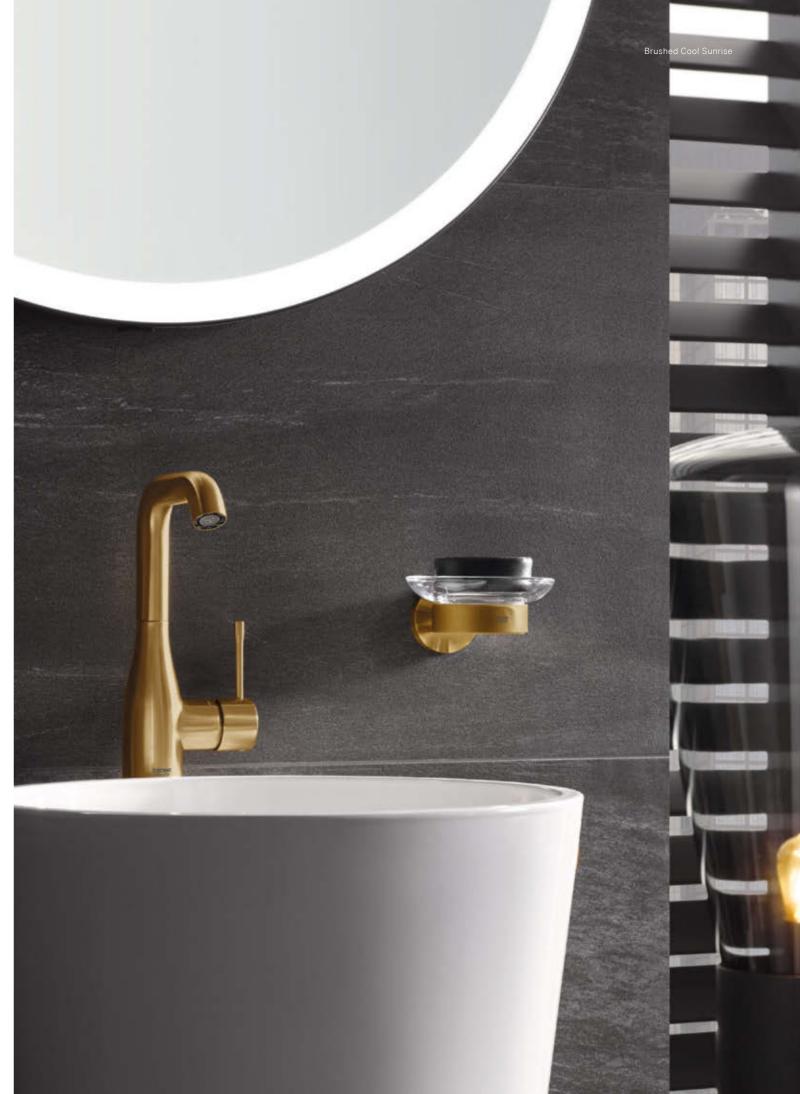

#### Can you give us an example?

Brushed Gold has an association with "industrial chic" and provides a nice link to mid-century color and material palettes. Cool Sunrise is a striking gold and can make an expressive luxury statement. Polished Nickel has a subtle, almost platinum appearance and is warmer than chrome yet sophisticated and stylish!

#### COOL SUNRISE AN EXQUISITE STATEMENT

Make a statement with Cool Sunrise. In high gloss it evokes sophistication and classic luxury, in brushed it brings a modern yet vintage charm to life. Coordinate with dark, light or white interiors.