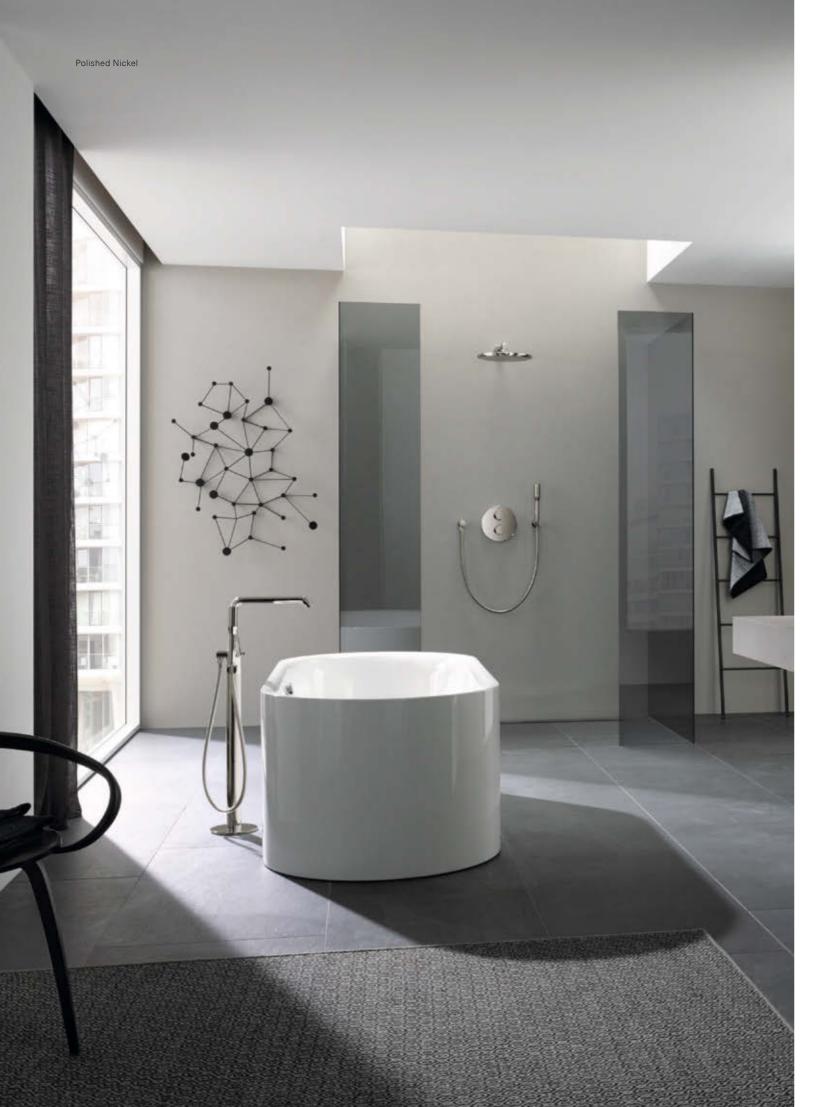

#### Can you give us an example?

Brushed Gold has an association with "industrial chic" and provides a nice link to mid-century color and material palettes. Cool Sunrise is a striking gold and can make an expressive luxury statement. Polished Nickel has a subtle, almost platinum appearance and is warmer than chrome yet sophisticated and stylish!