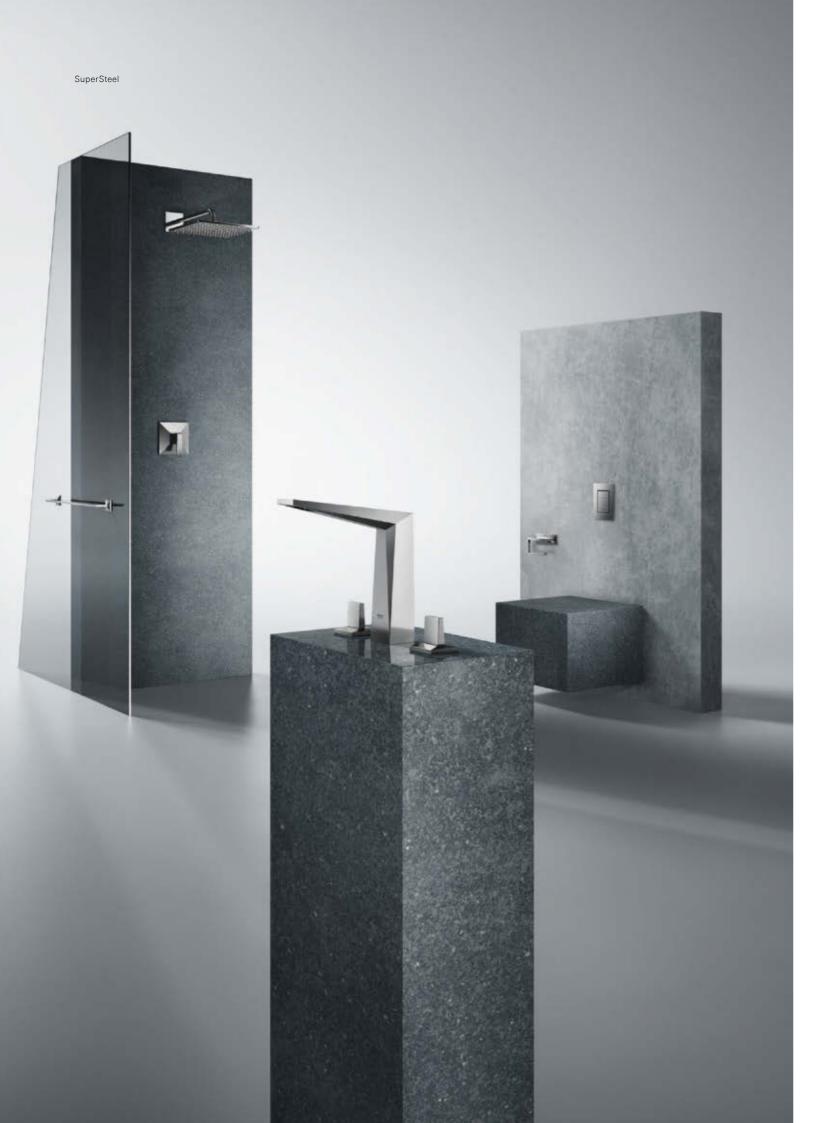

#### SUPERSTEEL A SENSE FOR LUXURY

Cosmopolitan design. Achieve an overall deluxe look with this matte finish that not only matches with steel but is the ideal companion for light marble, concrete and mid-tone woods.

#### DESIGNED TO COMPLEMENT EVERY SHAPE

GROHE LINEARE COMES IN TWO QUALITY FINISHES – SUPERSTEEL AND STARLIGHT CHROME Lineare combines cylindrical and square forms in exciting ways. An artful play of shapes recurs throughout the range, from luxurious showers to shining fittings which are available in sizes XS to XL.