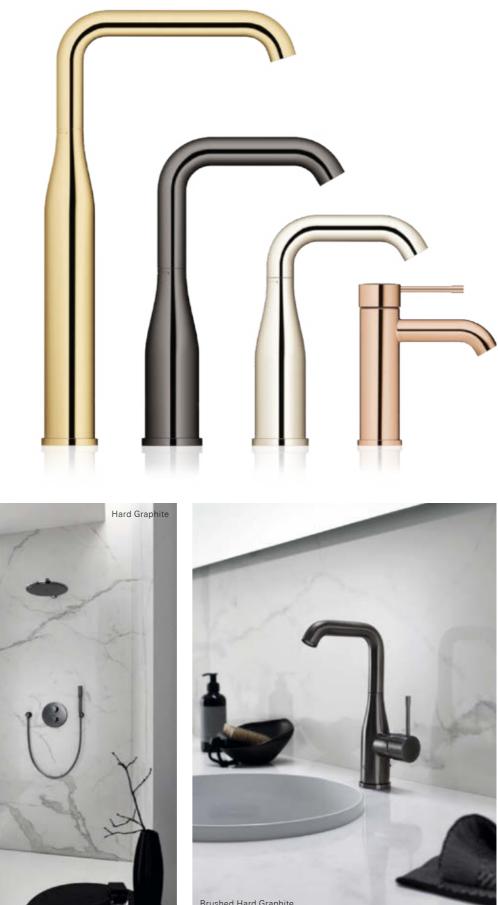

Whether you like a tone-on-tone color scheme, prefer a harmony of contrasting colors, enjoy seeking out the shining golden beauty of Cool Sunrise or are fascinated by the intriguing elegance of Brushed Hard Graphite, the GROHE Colors Collection is the perfect choice. A carefully selected range of 10 colors and finishes will give you countless options to complement your interior design.

At the same time, we must bear in mind that colors can be something very subjective, especially when you ask people in different countries. Everyone perceives a color differently. That's why we have curated a color palette that offers the greatest possible freedom and flexibility which does not follow short-term trends and is globally relevant. Another important aspect of our GROHE Colors Collection is that we offer a harmonious color concept for the whole bathroom, thus simplifying the selection. Matching colors from faucet, shower system to flush plate and accessories provide you with freedom of choice.

#### What differentiates the GROHE Colors Collection from color, as we typically perceive it?

In two words: design permanence. When you select a color for your bathroom or kitchen, it is a great difference if you choose it for the wall or the faucet. We are developing fixtures which are there for maybe ten years. So we have to curate our color palette very carefully and look at long-lasting trends. In addition, the quality of the color is extremely important for us. Surfaces of bathroom and kitchen products need to be fairly resistant. That's why we choose a technology such as PVD that assures a durable coating which is three times harder and ten times more scratch-resistant than galvanized finishes. And the best color result: We wanted to make Brushed Hard Graphite as dark grey as possible and give our golden finishes the brilliance they deserve. We are proud that our ten colors and finishes offer timeless design and the well-known GROHE quality.

Hard Graphite is modern, masculine and innovative – it fits well with the current black and white trend.

Cool Sunrise

Brushed Cool Sunrise

#### HARD GRAPHITE AN URBAN DYNAMIC STYLE

Contrast or camouflage: A perfect partner for elegant pairings with pure white or blending with tone-on-tone environments. It works well with mid-tone environments such as concrete or light wood.