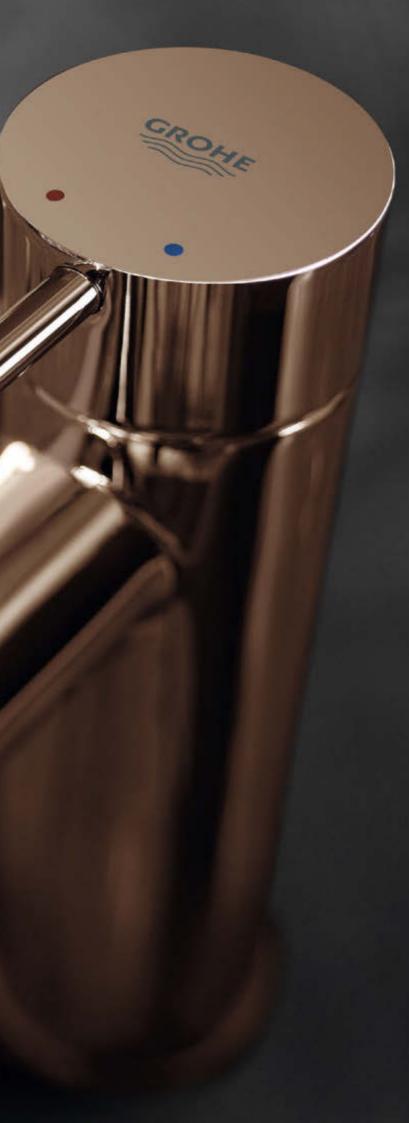

Whether you like a tone-on-tone color scheme, prefer a harmony of contrasting colors, enjoy seeking out the shining golden beauty of Cool Sunrise or are fascinated by the intriguing elegance of Brushed Hard Graphite, the GROHE Colors Collection is the perfect choice. A carefully selected range of 10 colors and finishes will give you countless options to complement your interior design.

#### COOL SUNRISE AN EXQUISITE STATEMENT

Make a statement with Cool Sunrise. In high gloss it evokes sophistication and classic luxury, in brushed it brings a modern yet vintage charm to life. Coordinate with dark, light or white interiors.