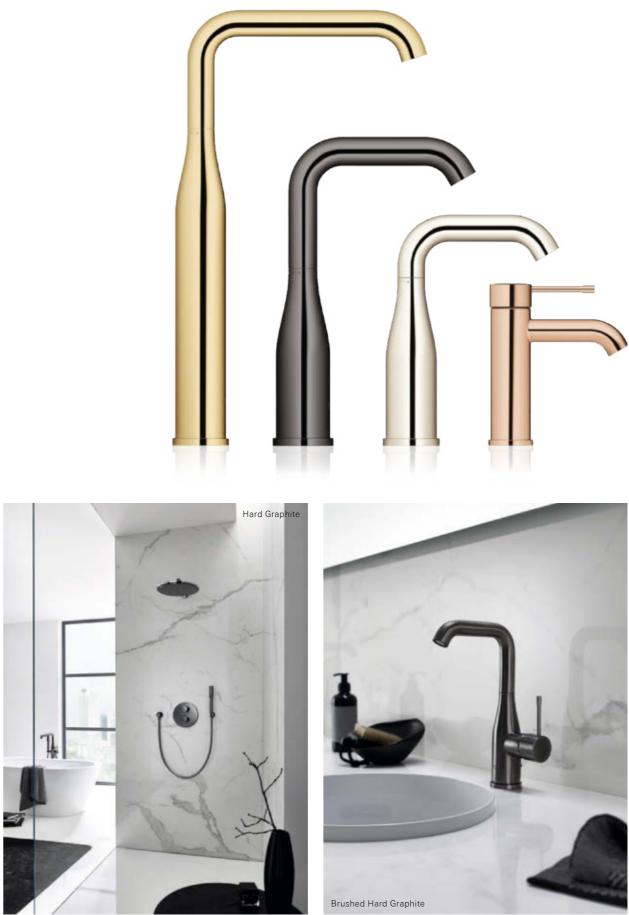

Whether you like a tone-on-tone color scheme, prefer a harmony of contrasting colors, enjoy seeking out the shining golden beauty of Cool Sunrise or are fascinated by the intriguing elegance of Brushed Hard Graphite, the GROHE Colors Collection is the perfect choice. A carefully selected range of 10 colors and finishes will give you countless options to complement your interior design.

At the same time, we must bear in mind that colors can be something very subjective, especially when you ask people in different countries. Everyone perceives a color differently. That's why we have curated a color palette that offers the greatest possible freedom and flexibility which does not follow short-term trends and is globally relevant. Another important aspect of our GROHE Colors Collection is that we offer a harmonious color concept for the whole bathroom, thus simplifying the selection. Matching colors from faucet, shower system to flush plate and accessories provide you with freedom of choice.

#### What differentiates the GROHE Colors Collection from color, as we typically perceive it?

In two words: design permanence. When you select a color for your bathroom or kitchen, it is a great difference if you choose it for the wall or the faucet. We are developing fixtures which are there for maybe ten years. So we have to curate our color palette very carefully and look at long-lasting trends. In addition, the quality of the color is extremely important for us. Surfaces of bathroom and kitchen products need to be fairly resistant. That's why we choose a technology such as PVD that assures a durable coating which is three times harder and ten times more scratch-resistant than galvanized finishes. And the best color result: We wanted to make Brushed Hard Graphite as dark grey as possible and give our golden finishes the brilliance they deserve. We are proud that our ten colors and finishes offer timeless design and the well-known GROHE quality.

Hard Graphite is modern, masculine and innovative – it fits well with the current black and white trend.

Cool Sunrise

Brushed Cool Sunrise

#### HARD GRAPHITE AN URBAN DYNAMIC STYLE

Contrast or camouflage: A perfect partner for elegant pairings with pure white or blending with tone-on-tone environments. It works well with mid-tone environments such as concrete or light wood.