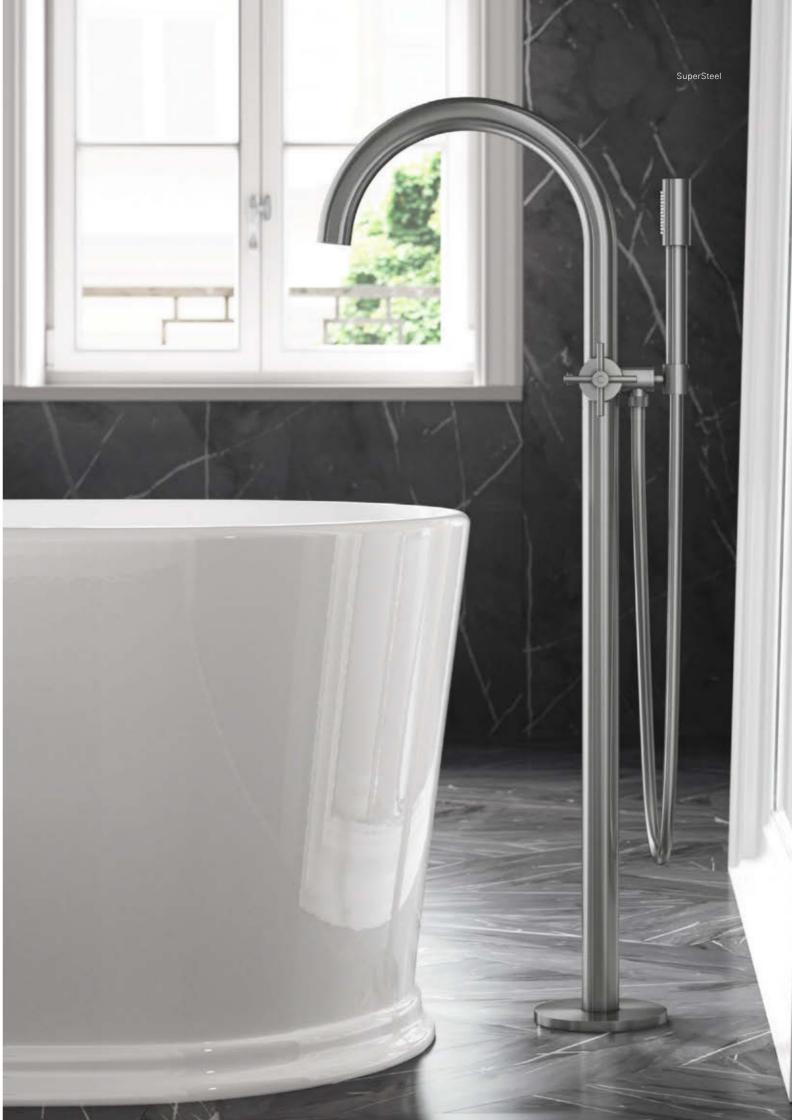

#### SUPERSTEEL A SENSE FOR LUXURY

Cosmopolitan design. Achieve an overall deluxe look with this matte finish that not only matches with steel but is the ideal companion for light marble, concrete and mid-tone woods.

#### DESIGNED TO COMPLEMENT EVERY SHAPE

GROHE LINEARE COMES IN TWO QUALITY FINISHES – SUPERSTEEL AND STARLIGHT CHROME Lineare combines cylindrical and square forms in exciting ways. An artful play of shapes recurs throughout the range, from luxurious showers to shining fittings which are available in sizes XS to XL.