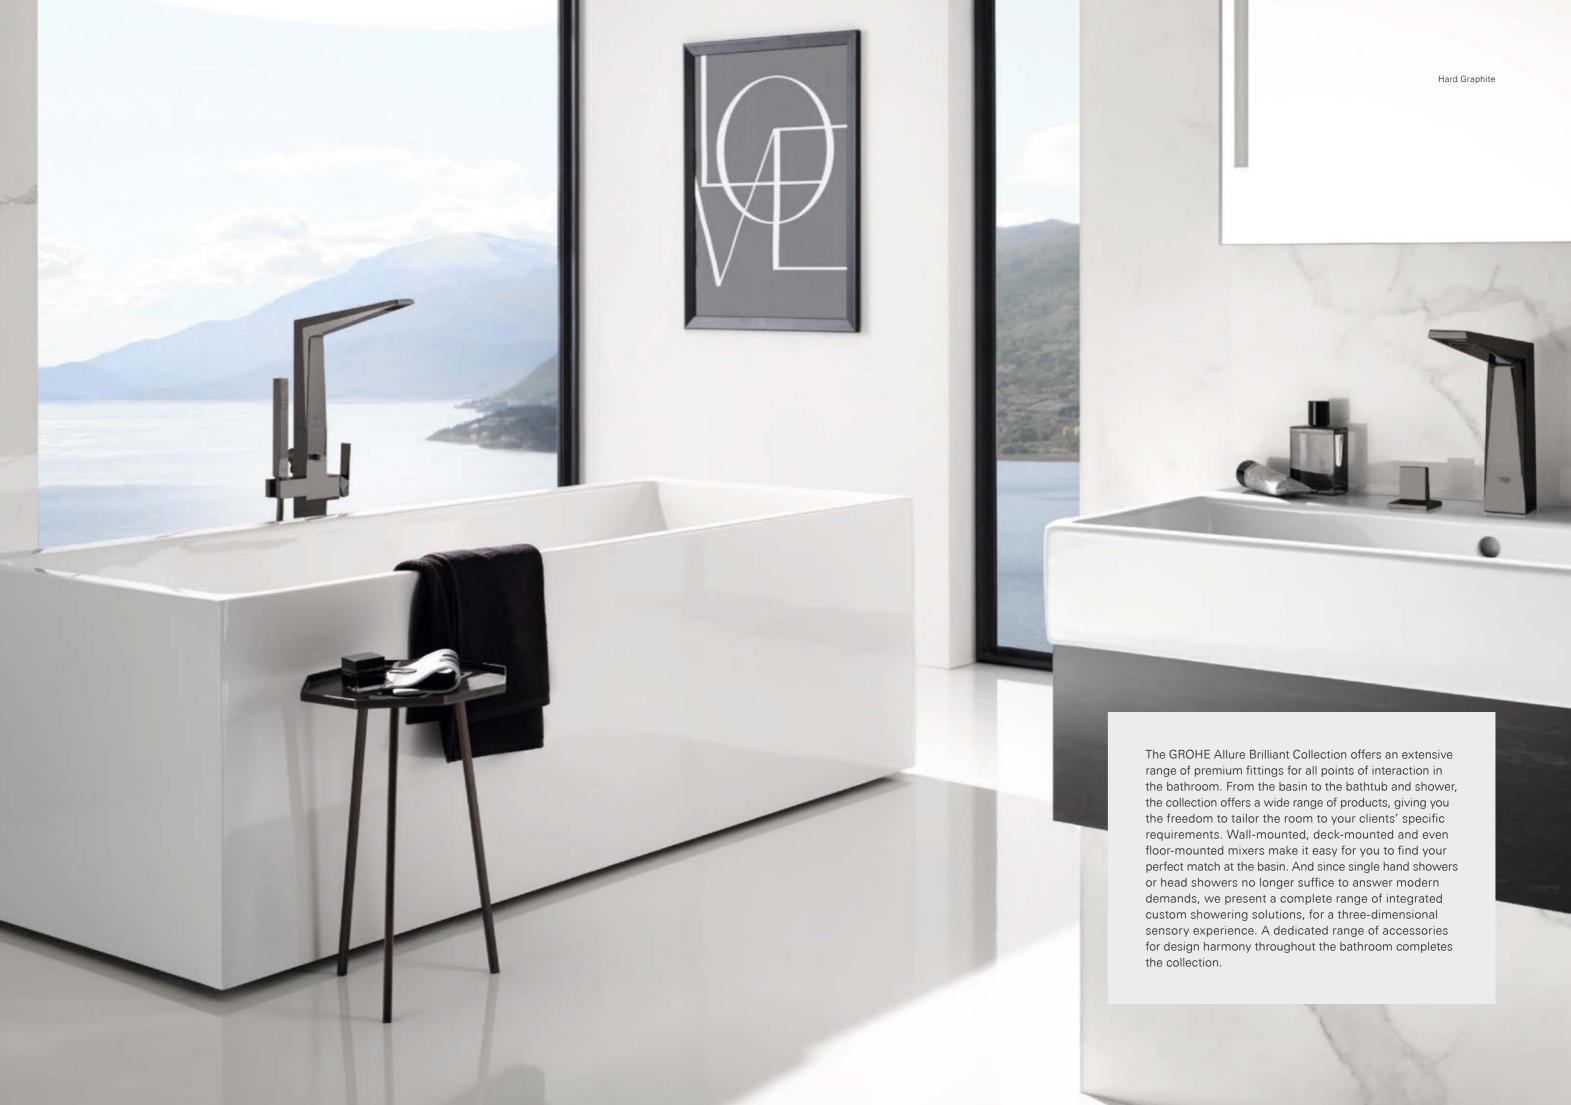

#### **GROHE ALLURE BRILLIANT** – every piece as beautiful as a diamond

COLOR IS ALL. WHEN COLOR IS RIGHT, FORM IS RIGHT. COLOR IS EVERYTHING.

MARC CHAGALL

# LIKE A DIAMOND

THE LUXURIOUS DESIGNS OF GROHE ALLURE BRILLIANT REFINE EVERY BATHROOM

# THE PINNACLE OF ULTIMATE BATHROOM LUXURY AND SOPHISTICATION

Crisp planes, intriguing angles and cut-out details, GROHE Allure Brilliant illustrates the absolute precision that can only be achieved through years of experience and an unfaltering passion for innovation. Complex without being complicated, its faceted mixers add a new dimension to bathroom design and a new dimension to water. With its gem-like quality and structured shape GROHE Allure Brilliant exudes architectural appeal. Our designers and engineers have taken on the roles of lapidaries, refining and polishing with utmost care to create a collection of intriguing designs, which will challenge your perception of bathroom fittings.

We have specially formed the wall-mounted spout in the shower so that it dispenses water at just the right angle – both for filling a bathtub and enjoying a shower. The water flowing from the spout forms a natural, wide and even fall of water, which adds another sensual element to the spa experience. GROHE PVD technology is used to protect the brilliant and long-lasting finish against scratching and soiling. The GROHE Allure Brilliant cascade spouts for bathtubs and showers are a perfect choice for enjoying water in its most natural form.