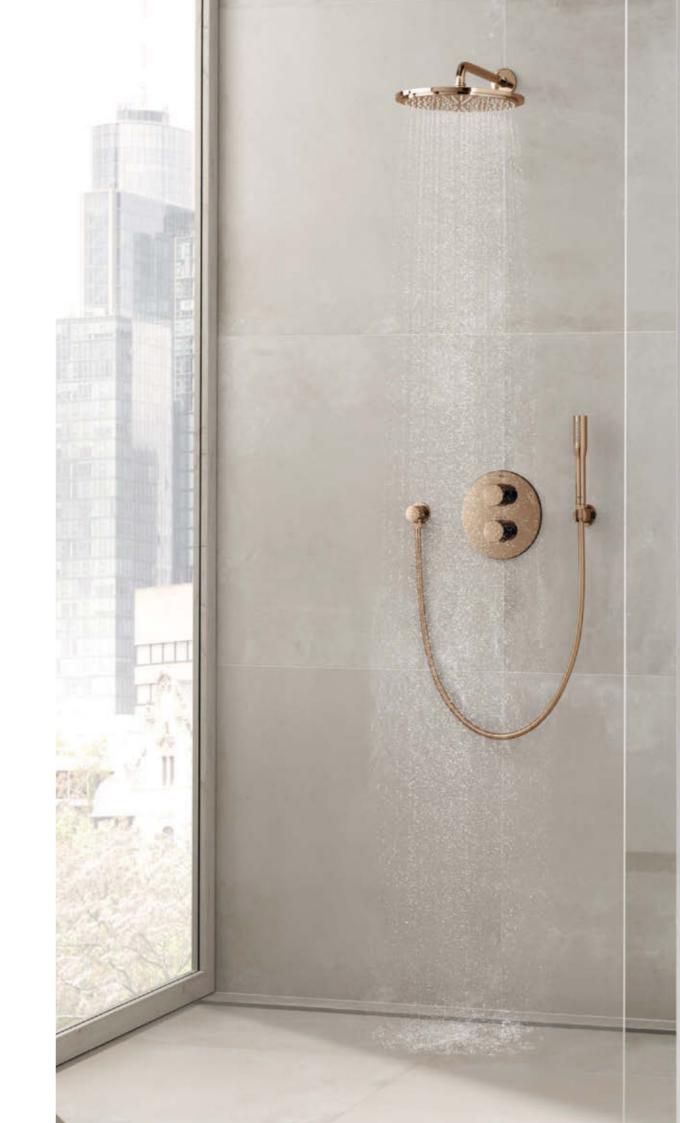

# REVITALISE YOUR BODY, MIND AND SOUL

AND ADD A SPLASH OF COLOR TO YOUR **GROHE SHOWER** 

Warm Sunset

## FOR MORE SHOWER ENJOYMENT

Add a splash of color to your showering as you now have the choice of concealed or exposed shower valves in 10 different GROHE Colors to choose from. Explore the dynamic design based on minimalistic geometries that complement the round edges of the Lineare, Atrio and Essence collections. The extensive range of premium fittings match perfectly for all points of interaction to deliver a full bathroom solution. Let your imagination run wild as you decide what type of bathroom creator you are.