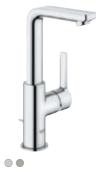

32 109 001 XS-Size Basin mixer with pop-up waste set 23 791 001 smooth body

with push-open waste set

 $\bigcirc \bigcirc$ 23 790 001 XS-Size Basin mixer with pop-up waste set

 $\bullet$ 23 444 001 2-hole basin mixer wall-mounted projection 207 mm 19 409 001 projection 149 mm