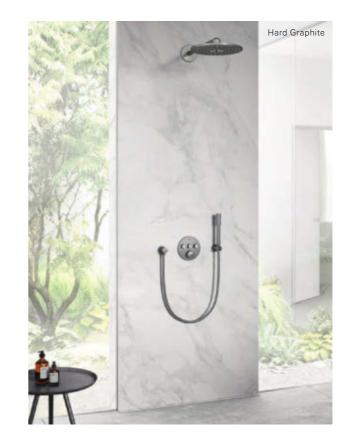

#### HARD GRAPHITE AN URBAN DYNAMIC STYLE

Contrast or camouflage: A perfect partner for elegant pairings with pure white or blending with tone-on-tone environments. It works well with mid-tone environments such as concrete or light wood.

## FOR MORE SHOWER ENJOYMENT

Add a splash of color to your showering as you now have the choice of concealed or exposed shower valves in 10 different GROHE Colors to choose from. Explore the dynamic design based on minimalistic geometries that complement the round edges of the Lineare, Atrio and Essence collections. The extensive range of premium fittings match perfectly for all points of interaction to deliver a full bathroom solution. Let your imagination run wild as you decide what type of bathroom creator you are.