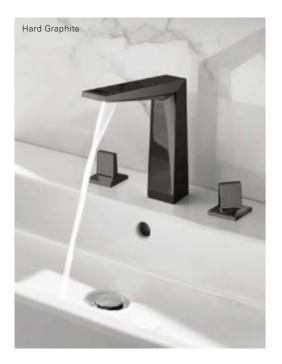

#### Do you have a personal favourite amongst the GROHE finishes?

My favourite color finish is Hard Graphite. It has a professional and sophisticated look, which matches perfectly in the kitchen with the oven glass, linking the prep and cooking area visually.

Hard Graphite is modern, masculine and innovative – it fits well with the current black and white trend.

Cool Sunrise

Brushed Cool Sunrise

#### HARD GRAPHITE AN URBAN DYNAMIC STYLE

Contrast or camouflage: A perfect partner for elegant pairings with pure white or blending with tone-on-tone environments. It works well with mid-tone environments such as concrete or light wood.