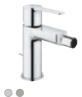

32 114 001 S-Size Basin mixer with pop-up waste set 23 106 001 smooth body with push-open waste set

23 296 001 L-Size Basin mixer with pop-up waste set

33 848 001 S-Size Bidet mixer with pop-up waste set