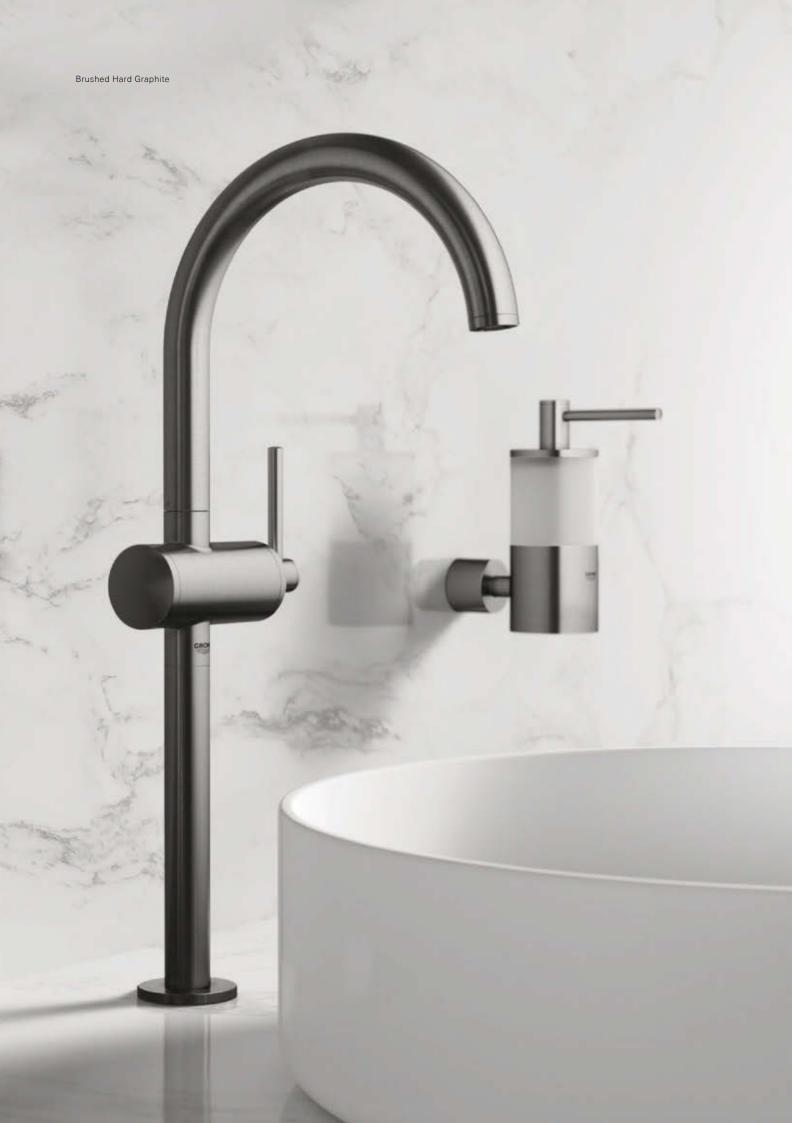

#### What differentiates the GROHE Colors Collection from color, as we typically perceive it?

In two words: design permanence. When you select a color for your bathroom or kitchen, it is a great difference if you choose it for the wall or the faucet. We are developing fixtures which are there for maybe ten years. So we have to curate our color palette very carefully and look at long-lasting trends. In addition, the quality of the color is extremely important for us. Surfaces of bathroom and kitchen products need to be fairly resistant. That's why we choose a technology such as PVD that assures a durable coating which is three times harder and ten times more scratch-resistant than galvanized finishes. And the best color result: We wanted to make Brushed Hard Graphite as dark grey as possible and give our golden finishes the brilliance they deserve. We are proud that our ten colors and finishes offer timeless design and the well-known GROHE quality.

#### Do you have a personal favourite amongst the GROHE finishes?

My favourite color finish is Hard Graphite. It has a professional and sophisticated look, which matches perfectly in the kitchen with the oven glass, linking the prep and cooking area visually.