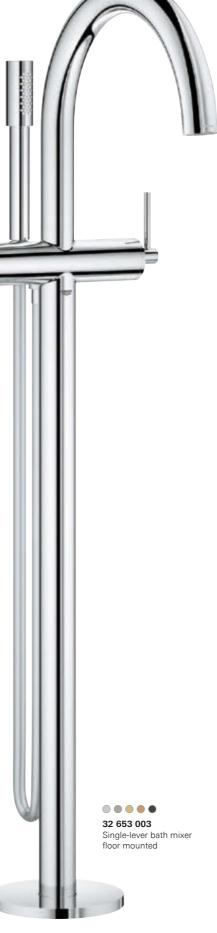

4-hole bath combination

 $\bullet$ 33 849 001 Bath/shower mixer

Replace the second and third last digit and replace by the below color code to order the colored version.

Color options: 00 I StarLight Chrome
 DC I SuperSteel