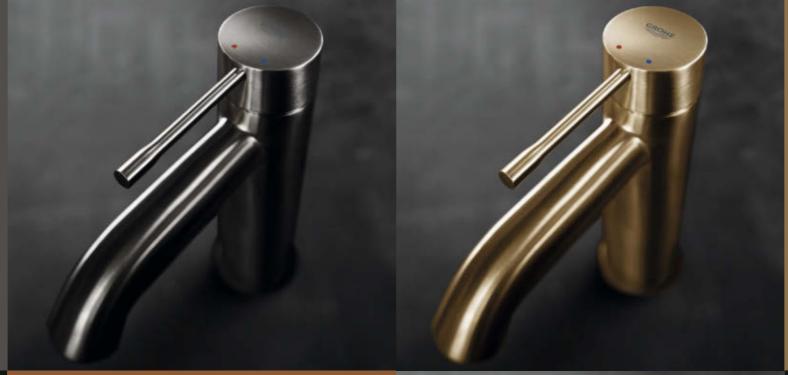

Whether you like a tone-on-tone color scheme, prefer a harmony of contrasting colors, enjoy seeking out the shining golden beauty of Cool Sunrise or are fascinated by the intriguing elegance of Brushed Hard Graphite, the GROHE Colors Collection is the perfect choice. A carefully selected range of 10 colors and finishes will give you countless options to complement your interior design.

#### What differentiates the GROHE Colors Collection from color, as we typically perceive it?

In two words: design permanence. When you select a color for your bathroom or kitchen, it is a great difference if you choose it for the wall or the faucet. We are developing fixtures which are there for maybe ten years. So we have to curate our color palette very carefully and look at long-lasting trends. In addition, the quality of the color is extremely important for us. Surfaces of bathroom and kitchen products need to be fairly resistant. That's why we choose a technology such as PVD that assures a durable coating which is three times harder and ten times more scratch-resistant than galvanized finishes. And the best color result: We wanted to make Brushed Hard Graphite as dark grey as possible and give our golden finishes the brilliance they deserve. We are proud that our ten colors and finishes offer timeless design and the well-known GROHE quality.

#### Can you give us an example?

Brushed Gold has an association with "industrial chic" and provides a nice link to mid-century color and material palettes. Cool Sunrise is a striking gold and can make an expressive luxury statement. Polished Nickel has a subtle, almost platinum appearance and is warmer than chrome yet sophisticated and stylish!