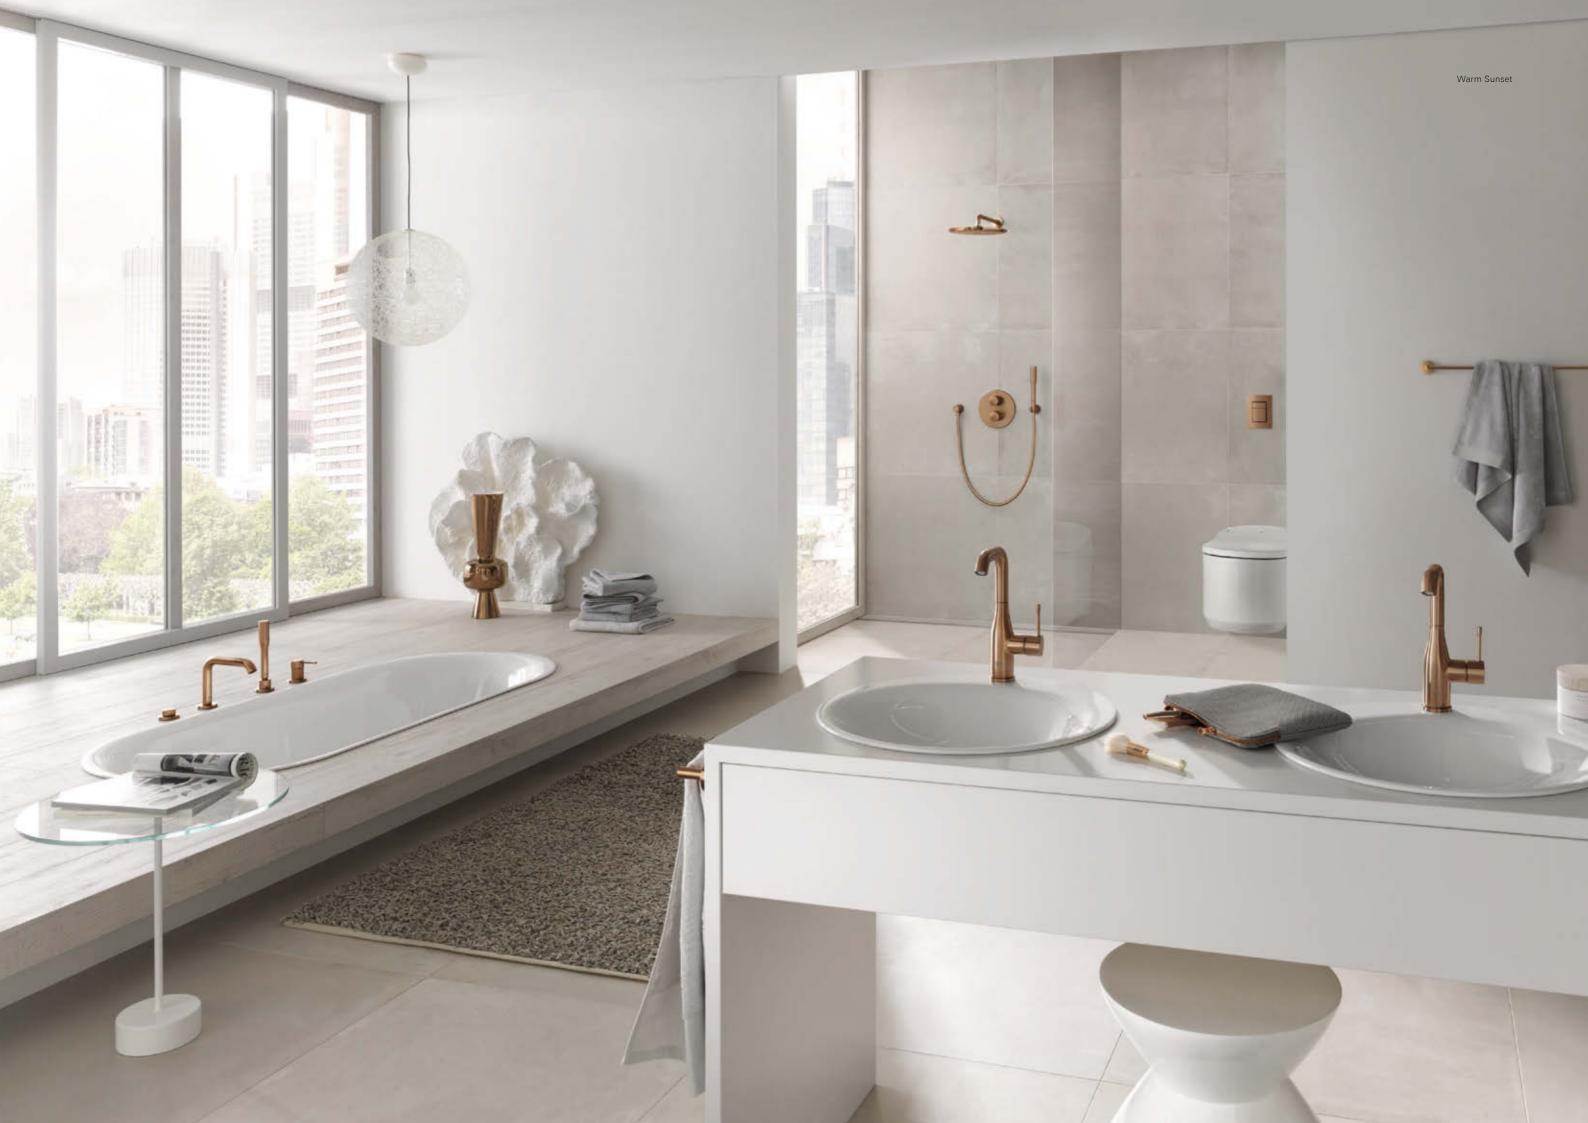

#### WARM SUNSET A PLEASANT TOUCH OF LUXURY

A pleasant touch of luxury for individualists. The Warm Sunset finishes accentuate original, atmospheric bathroom designs and add an air of brilliance. Match with dark stone, marble or concrete.