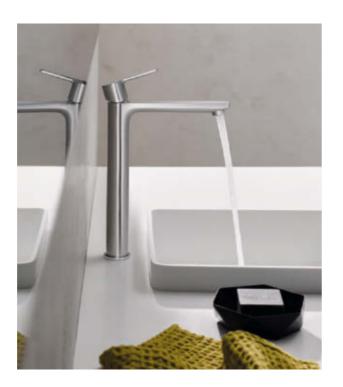

## SENSUAL MINIMALISM

**GROHE LINEARE** SUITS BOTH ROUND & SQARE DESIGNS.

Lineare's cosmopolitan aesthetic is minimalist yet highly inviting. In keeping with the concept of minimalism, Lineare has been reduced to only the necessary elements to achieve the thinnest possible appearance. The line is based on the composition of two simple geometric structures, the cylindrical bodies and thin rectangular forms of the handle and spout create beautiful,

The thin rectangular geometries of the spout and lever extend in parallel from the pure cylindrical body. The spout has been moved up to achieve an elegant and lightweight appearance to create a product that fits perfectly in the modern architectural context. With the thin proportions and pure composition of its round and square forms, Lineare offers ultimate flexibility when it comes to bathroom design choices.

#### DESIGNED TO COMPLEMENT EVERY SHAPE

GROHE LINEARE COMES IN TWO QUALITY FINISHES – SUPERSTEEL AND STARLIGHT CHROME Lineare combines cylindrical and square forms in exciting ways. An artful play of shapes recurs throughout the range, from luxurious showers to shining fittings which are available in sizes XS to XL.