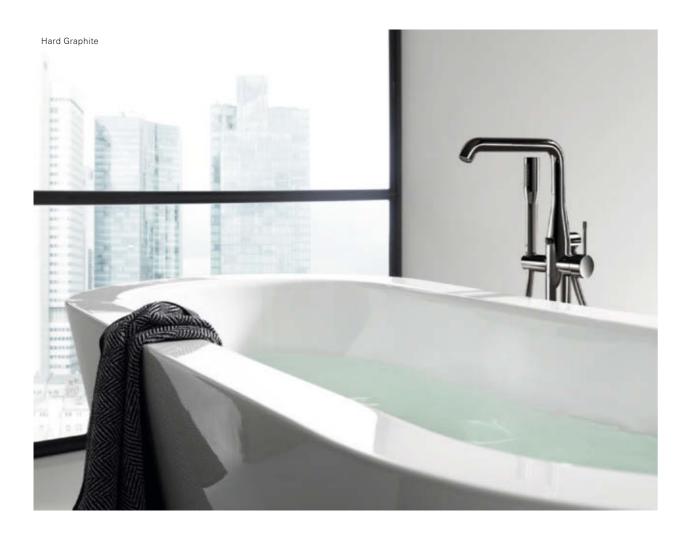

#### Do you have a personal favourite amongst the GROHE finishes?

My favourite color finish is Hard Graphite. It has a professional and sophisticated look, which matches perfectly in the kitchen with the oven glass, linking the prep and cooking area visually.

Hard Graphite is modern, masculine and innovative – it fits well with the current black and white trend.

Cool Sunrise

Brushed Cool Sunrise

#### HARD GRAPHITE AN URBAN DYNAMIC STYLE

Contrast or camouflage: A perfect partner for elegant pairings with pure white or blending with tone-on-tone environments. It works well with mid-tone environments such as concrete or light wood.