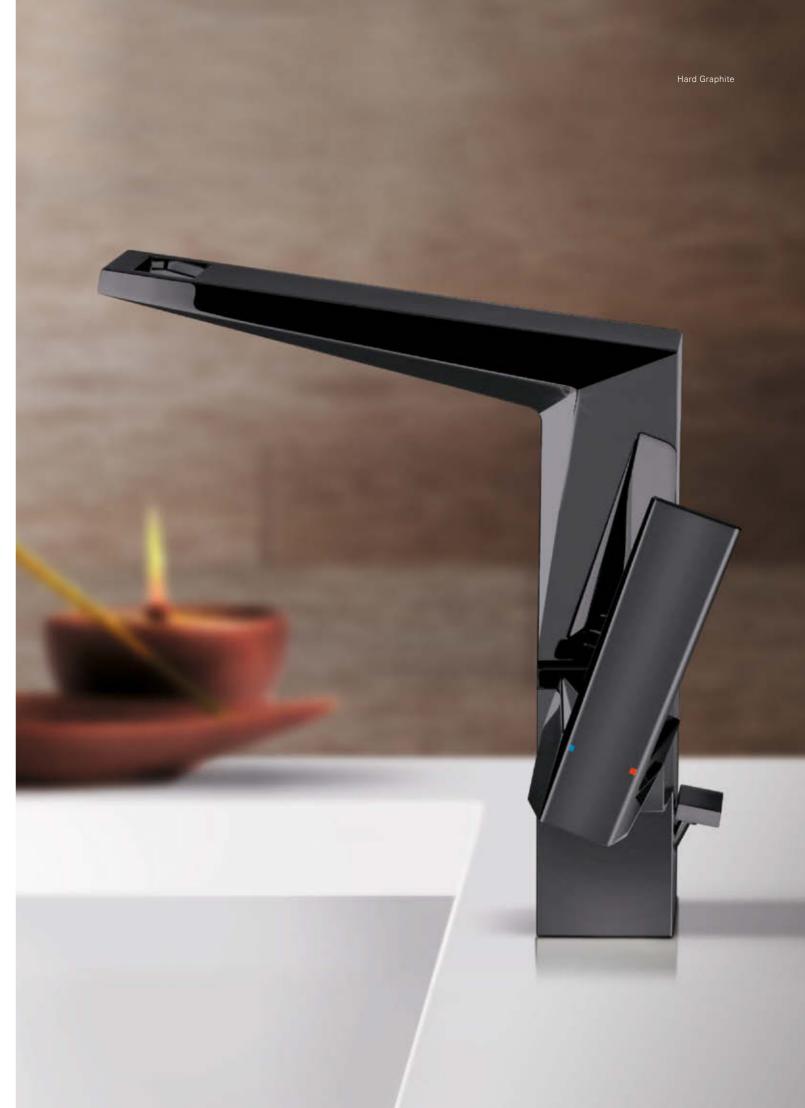

#### Do you have a personal favourite amongst the GROHE finishes?

My favourite color finish is Hard Graphite. It has a professional and sophisticated look, which matches perfectly in the kitchen with the oven glass, linking the prep and cooking area visually.

Hard Graphite is modern, masculine and innovative – it fits well with the current black and white trend.

Cool Sunrise

Brushed Cool Sunrise

#### HARD GRAPHITE AN URBAN DYNAMIC STYLE

Contrast or camouflage: A perfect partner for elegant pairings with pure white or blending with tone-on-tone environments. It works well with mid-tone environments such as concrete or light wood.