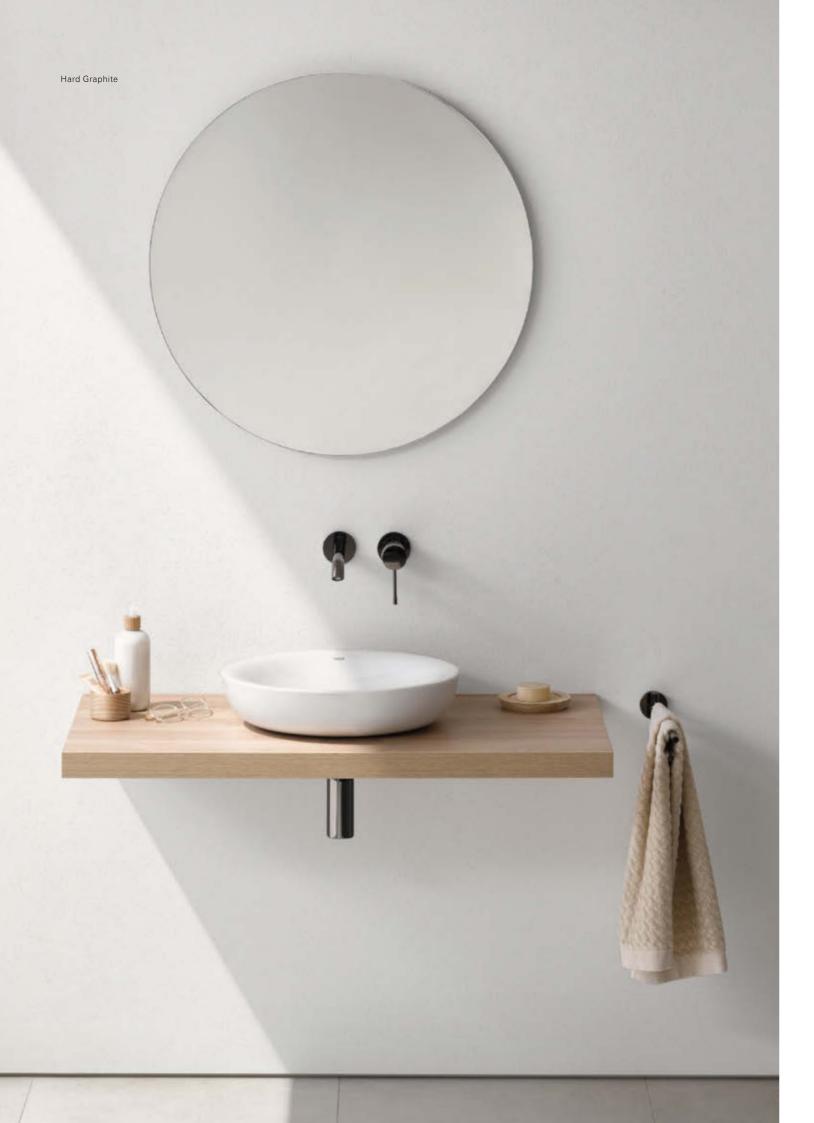

Hard Graphite is modern, masculine and innovative – it fits well with the current black and white trend.

Cool Sunrise

Brushed Cool Sunrise

#### HARD GRAPHITE AN URBAN DYNAMIC STYLE

Contrast or camouflage: A perfect partner for elegant pairings with pure white or blending with tone-on-tone environments. It works well with mid-tone environments such as concrete or light wood.