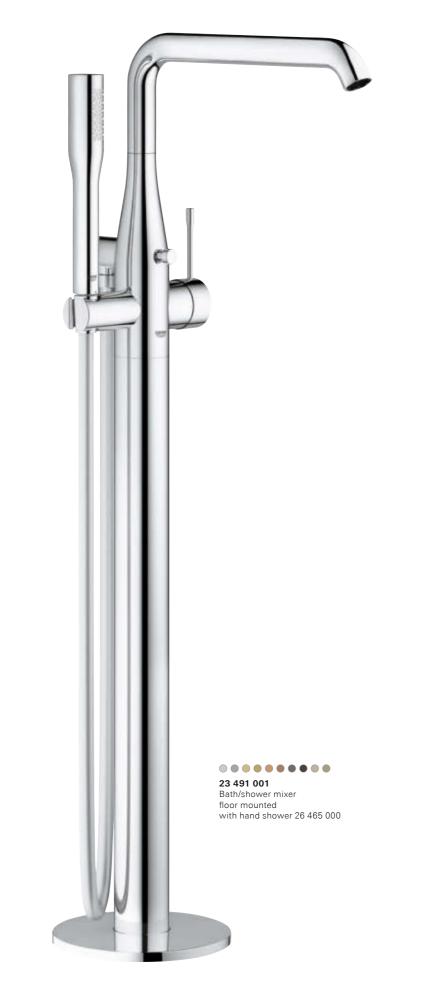

Brushed Nickel

88

Brushed Hard Graphite

Brushed Warm Sunset Brushed Cool Sunrise

32 901 001 XL-Size Basin mixer for freestanding basins

projection 183 mm

£ J. 

19 578 001 4-hole bath combination hand shower 26 465 000 33 624 001 Bath/shower mixer

4-hole bath combination

 $\bullet$ 33 849 001 Bath/shower mixer

Replace the second and third last digit and replace by the below color code to order the colored version.

Color options: 00 I StarLight Chrome
 DC I SuperSteel