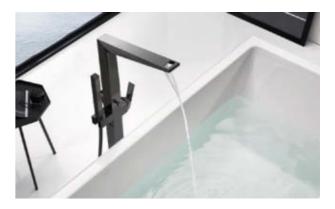

We have specially formed the wall-mounted spout in the shower so that it dispenses water at just the right angle – both for filling a bathtub and enjoying a shower. The water flowing from the spout forms a natural, wide and even fall of water, which adds another sensual element to the spa experience. GROHE PVD technology is used to protect the brilliant and long-lasting finish against scratching and soiling. The GROHE Allure Brilliant cascade spouts for bathtubs and showers are a perfect choice for enjoying water in its most natural form.

FACETED SURFACES, PERFECTLY CUT LIKE A DIAMOND, EXCITES WHOEVER STEPS INTO THE BATHROOM

Inside and out, GROHE Allure Brilliant pushes the boundaries. With its confident and precise use of geometric shapes, this collection explores the pure, linear appeal of minimalist architecture to create a striking and alluring portfolio of faucets, showers and fittings. Starting with the simplicity of a square or rectangle, the GROHE Allure Brilliant Collection utilises geometric forms to their full potential. With its clean angular lines and flat planes, GROHE Allure Brilliant takes faucet design to a new and exciting level. An aperture at the end of the spout gives a new view of water – a cascading flow that entices and teases every time.