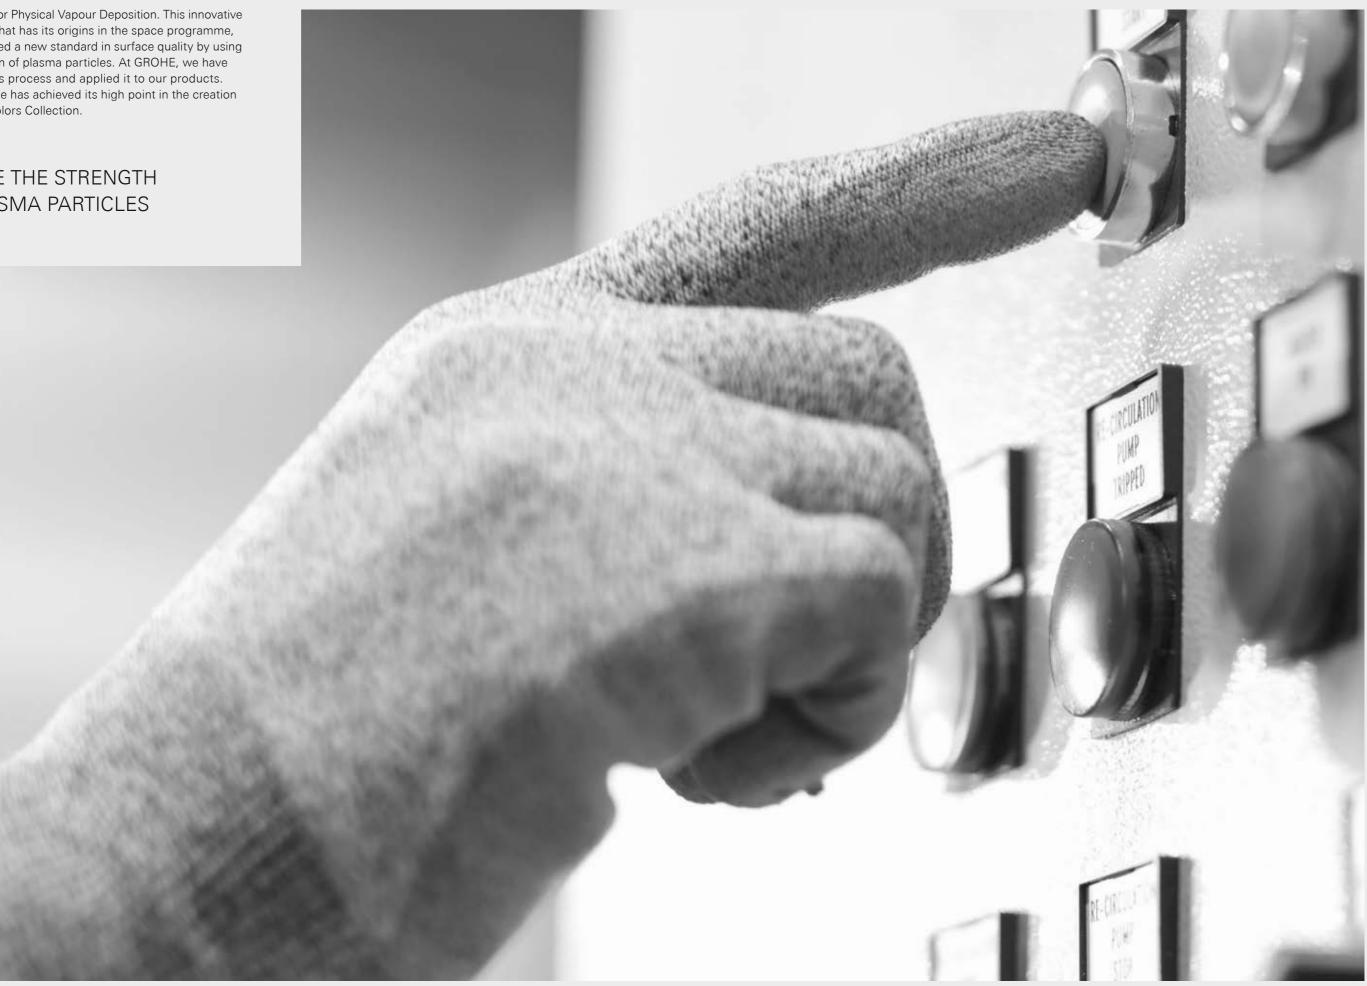

brilliance they deserve. That was the task for our technology team. In close collaboration with the GROHE design team, they achieved exceptional results working with a great new technology: PVD.

PVD stands for Physical Vapour Deposition. This innovative technology, that has its origins in the space programme, has established a new standard in surface quality by using the deposition of plasma particles. At GROHE, we have perfected this process and applied it to our products. This technique has achieved its high point in the creation of GROHE Colors Collection.

#### WE USE THE STRENGTH OF PLASMA PARTICLES

#### This technology is divided in two major steps: Pretreatment and PVD coating.

The first step, pretreatment, refers to the thorough cleaning of the faucets. They are positioned on racks and hung in cleaning baskets. Now, the faucets undergo a special cleaning process, using acid & alkaline cleaning media. This is followed by thorough drying in a vacuum. After this procedure, the parts are micro purified and are removed from the cleaning line. They are then transported into the PVD coating area. Here, the air is conditioned to about 50 percent relative air humidity and to an ambient temperature of around 25 °C. Here the racks are taken out of the cleaning baskets and loaded on dedicated PVD racks, which are then placed on a coating table. After this, the parts get heat treated in an oven. Here, plastic parts go through a degasification process. The retention time is at least three hours. Metal parts are heated up and require at least one hour. Now a product carrier transports the dried and heated components into the PVD machine.

The second step is the PVD coating. After the door of the PVD chamber has been locked, the program-sequence starts and the target material gets evaporated. This coating process takes place in a high-vacuum environment and consists of three steps: first the substrate cleaning, then the primer coating and at last the color coating. To realize different colors, reactive gasses like nitrogen and acetylene are added to the target material zirconium. The time required for a coating depends on the process and takes between one and two hours. After the coating, the table gets finally moved out of the PVD machine via the product carrier. In the last step, every product is carefully controlled for defects before they are packaged and delivered to stock.