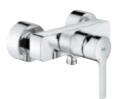

4-hole bath combination

 $\bullet$ 33 849 001 Bath/shower mixer

Replace the second and third last digit and replace by the below color code to order the colored version.

Color options: 00 I StarLight Chrome
 DC I SuperSteel