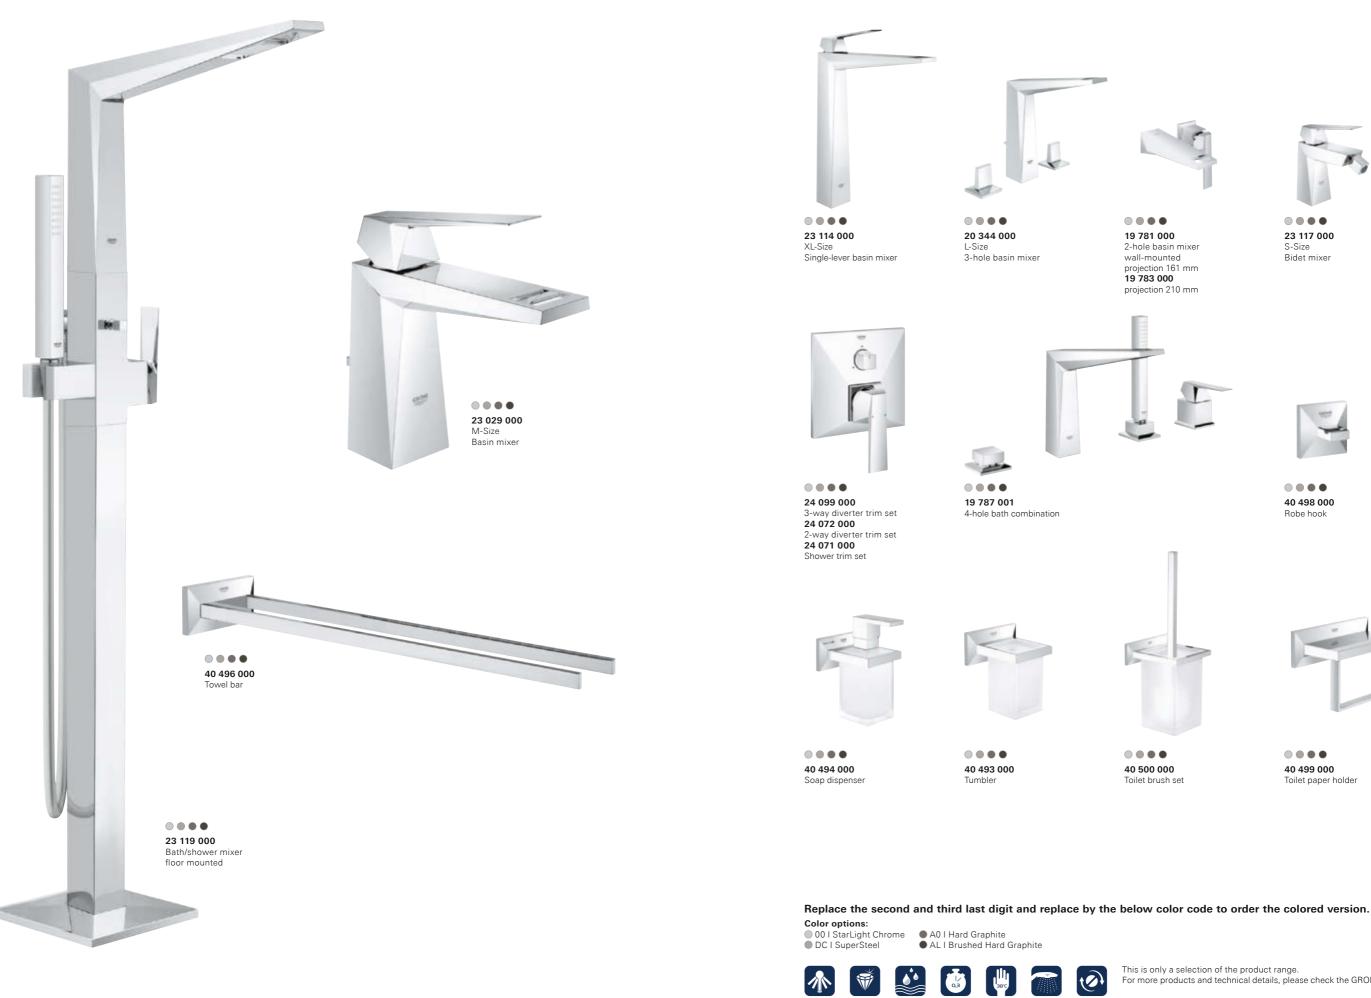

Brushed Nickel

88

Brushed Hard Graphite

Brushed Warm Sunset Brushed Cool Sunrise

32 901 001 XL-Size Basin mixer for freestanding basins

projection 183 mm

£ J. 

19 578 001 4-hole bath combination hand shower 26 465 000 33 624 001 Bath/shower mixer

### Replace the second and third last digit and replace by the below color code to order the colored version.

Color options: 
 00 | StarLight Chrome
 GL | Cool Sunrise
 DA | Warm Sunset
 A0 | Hard Graphite
 BE | Polished Nickel

 DC | SuperSteel
 GN | Brushed Cool Sunrise
 DL | Brushed Warm Sunset
 A1 | Brushed Hard Graphite
 EN | Brushed Nickel

32 628 001 L-Size Basin mixer with pop-up waste set

**24 092 001** 3-way diverter trim set 24 058 001 2-way diverter trim set 24 057 001 Shower trim set

32 109 001 XS-Size Basin mixer with pop-up waste set 23 791 001 smooth body

with push-open waste set

 $\bigcirc \bigcirc$ 23 790 001 XS-Size Basin mixer with pop-up waste set

 $\bullet$ 23 444 001 2-hole basin mixer wall-mounted projection 207 mm 19 409 001 projection 149 mm

4-hole bath combination

 $\bullet$ 33 849 001 Bath/shower mixer

Replace the second and third last digit and replace by the below color code to order the colored version.

Color options: 00 I StarLight Chrome
 DC I SuperSteel

32 114 001 S-Size Basin mixer with pop-up waste set 23 106 001 smooth body with push-open waste set

23 296 001 L-Size Basin mixer with pop-up waste set

33 848 001 S-Size Bidet mixer with pop-up waste set

 $\bullet$ **24 095 001** 3-way diverter trim set 24 064 001 2-way diverter trim set 24 063 001 Shower trim set

 $\bullet$ 33 865 001 Shower mixer

94

19 781 000 2-hole basin mixer wall-mounted projection 161 mm **19 783 000** projection 210 mm

 $\bullet \bullet \bullet \bullet$ 40 498 000 Robe hook

40 500 000 Toilet brush set

 $\bullet \bullet \bullet \bullet$ 40 499 000 Toilet paper holder

#### Replace the second and third last digit and replace by the below color code to order the colored version.

 Color options:

 O O I StarLight Chrome

 O C I SuperSteel

 O GL I Cool Sunrise

 O DA I Warm Sunset

 O AL I Brushed Hard Graphite

This is only a selection of the product range. For more products and technical details, please check the GROHE price book.

19 287 003 2-hole basin mixer wall-mounted joystick projection 185 mm 19 918 003 projection 221 mm