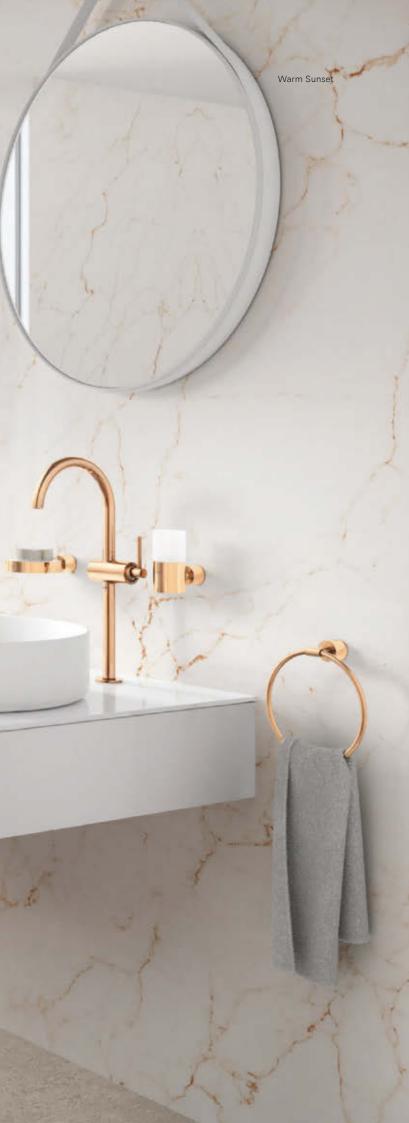

#### WARM SUNSET A PLEASANT TOUCH OF LUXURY

A pleasant touch of luxury for individualists. The Warm Sunset finishes accentuate original, atmospheric bathroom designs and add an air of brilliance. Match with dark stone, marble or concrete.