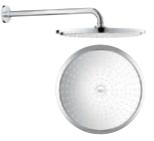

27 477 000 Rainshower 310 Head shower metal

1 spray pattern: Rain

26 066 000 Rainshower 310 Head shower set projection 380 mm 1 spray pattern: Rain with 9.5 I/min. GROHE EcoJoy 26 067 000 length 142 mm

27 057 000 Rainshower Shower outlet elbow

#### 26 075 000 Euphoria XXL 310 Shower system with thermostat hand shower Euphoria 110 Massage 450 mm shower arm