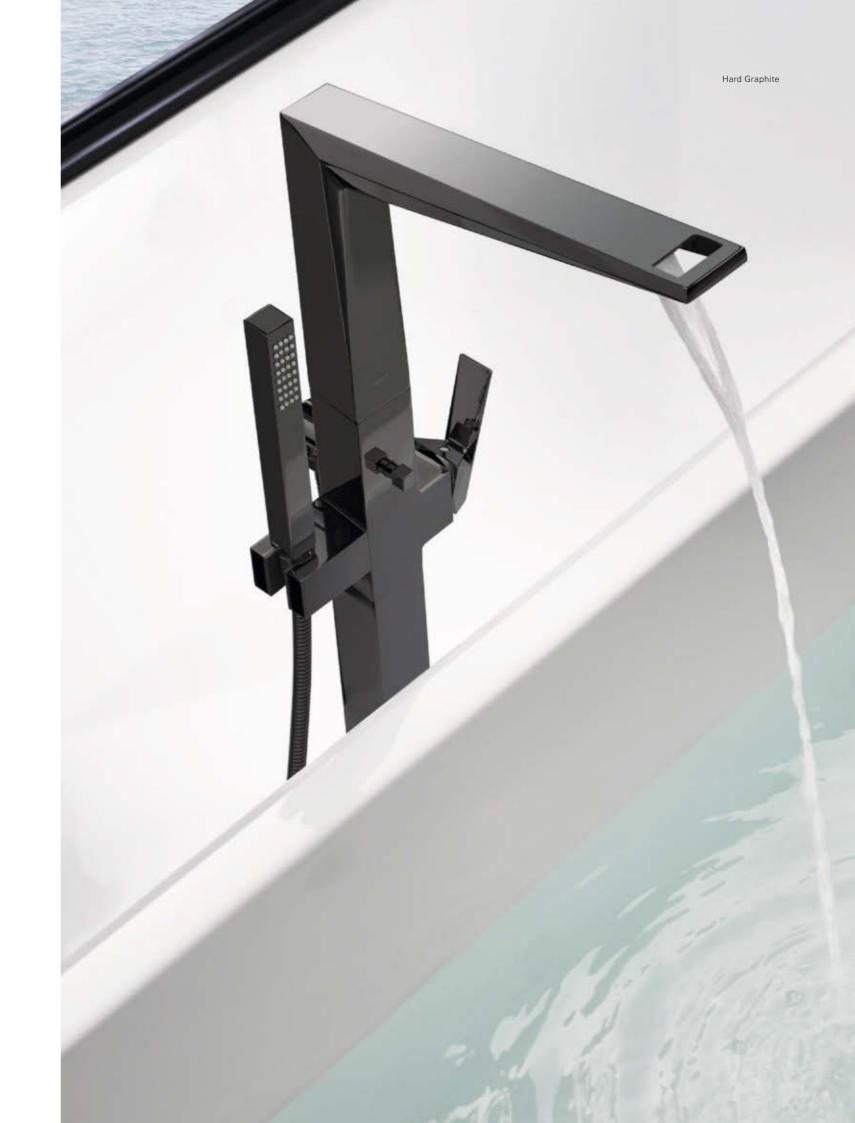

#### Do you have a personal favourite amongst the GROHE finishes?

My favourite color finish is Hard Graphite. It has a professional and sophisticated look, which matches perfectly in the kitchen with the oven glass, linking the prep and cooking area visually.

Hard Graphite is modern, masculine and innovative – it fits well with the current black and white trend.

Cool Sunrise

Brushed Cool Sunrise

#### HARD GRAPHITE AN URBAN DYNAMIC STYLE

Contrast or camouflage: A perfect partner for elegant pairings with pure white or blending with tone-on-tone environments. It works well with mid-tone environments such as concrete or light wood.