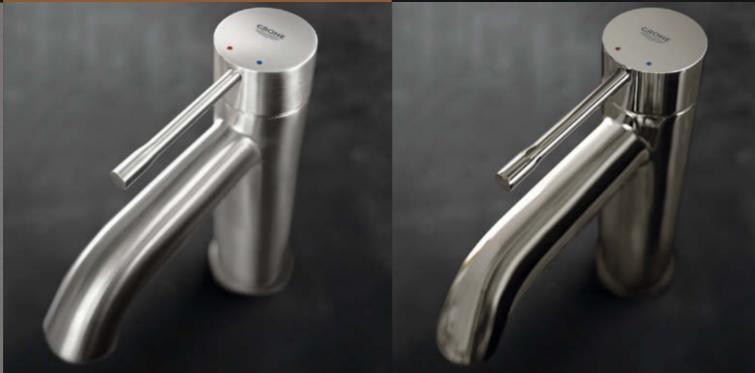

#### Can you give us an example?

Brushed Gold has an association with "industrial chic" and provides a nice link to mid-century color and material palettes. Cool Sunrise is a striking gold and can make an expressive luxury statement. Polished Nickel has a subtle, almost platinum appearance and is warmer than chrome yet sophisticated and stylish!

#### NICKEL THE NATURAL, HARMONIC STYLE

The natural feel. Use our Nickel finishes where high quality combines with organic elements to deliver clear-headed purity and natural warmth. Harmonizes with stone, light concrete or marble.