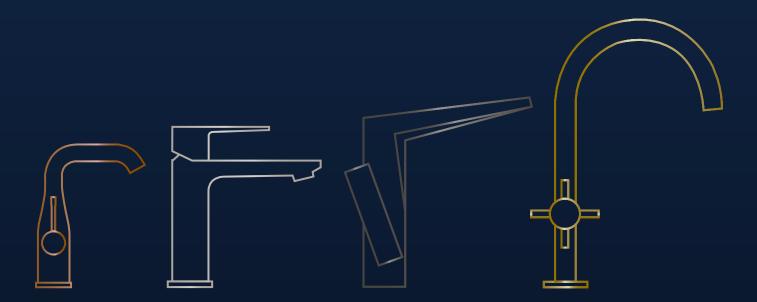

### FREEDOM OF CHOICE

**GROHE COLORS COLLECTION** 

When it comes to perfect bathroom design, the ultimate guide should be your own personal style. At GROHE, we want to enable you to put your vision into reality. That's why we developed the GROHE Colors Collection. The combination of our outstanding design lines and exclusive colors gives you the ultimate freedom of choice to perfectly express your individuality from faucets, showers, accessories to flush plates.

Whether you like a tone-on-tone color scheme, prefer a harmony of contrasting colors, enjoy seeking out the shining golden beauty of Cool Sunrise or are fascinated by the intriguing elegance of Brushed Hard Graphite, the GROHE Colors Collection is the perfect choice. A carefully selected range of 10 colors and finishes will give you countless options to complement your interior design.

#### AVAILABLE IN 10 POLISHED & BRUSHED FINISHES