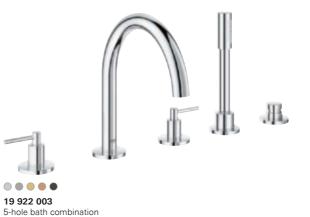

Brushed Nickel

88

Brushed Hard Graphite

Brushed Warm Sunset Brushed Cool Sunrise

32 901 001 XL-Size Basin mixer for freestanding basins

projection 183 mm

£ J. 

19 578 001 4-hole bath combination hand shower 26 465 000 33 624 001 Bath/shower mixer