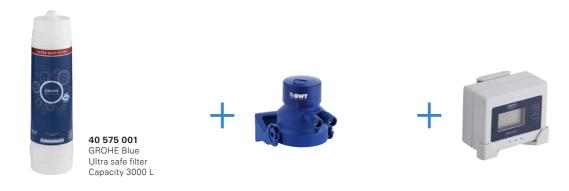

#### PREMIUM FILTRATION TECHNOLOGY BY BWT

• Ultra safe filter to improve water quality

#### **PREMIUM FILTRATION TECHNOLOGY BY BWT**

- Ultra safe filter
- 3000 liter capacity
- Retains microplastic > 1 µm and 99.99 % of bacteria
- Reduces substances responsible

for taste and odour, e.g. chlorine

### AN ULTRA SAFE FILTER WITH FILTER HEAD AND A FLOWMETER

Color option: 000 I StarLight Chrome