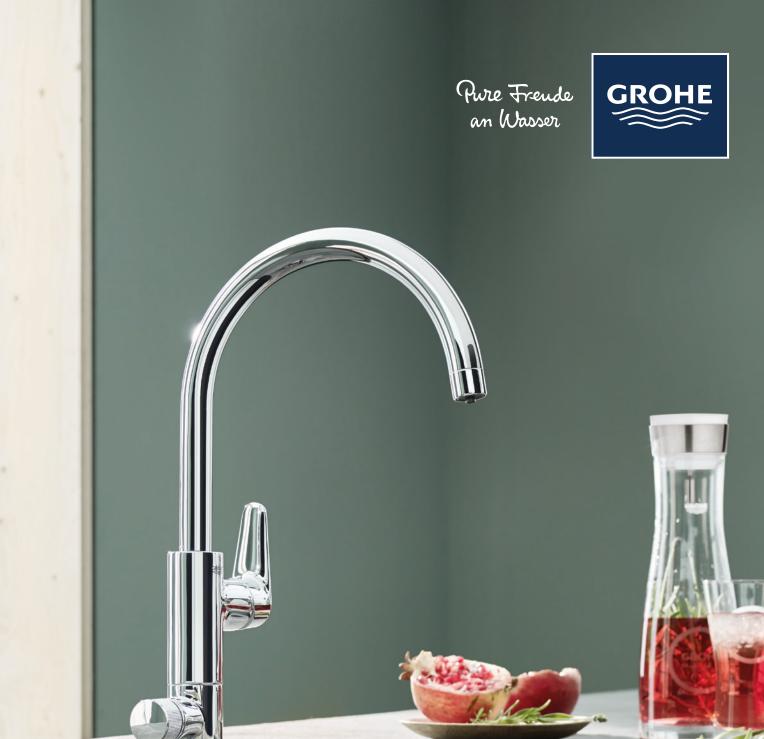

**PURE TASTE,** PURE ENJOYMENT GROHE Blue Pure Filter Faucets

## THE BENEFITS OF GROHE BLUE PURE FOR YOUR HOME

Add great taste to your kitchen, effortlessly, with a GROHE Blue Pure filter faucet. GROHE Blue filter technology turns tap water into great-tasting filtered drinking water, removing chlorine and other impurities that can impair taste. Separate internal water ways keep filtered and unfiltered water separate at all times. The GROHE filter fits easily under your sink and the faucet still offers all the usual functionality of a standard kitchen faucet. Put pure, refreshing, filtered water at the heart of your kitchen with a GROHE Blue Pure faucet.