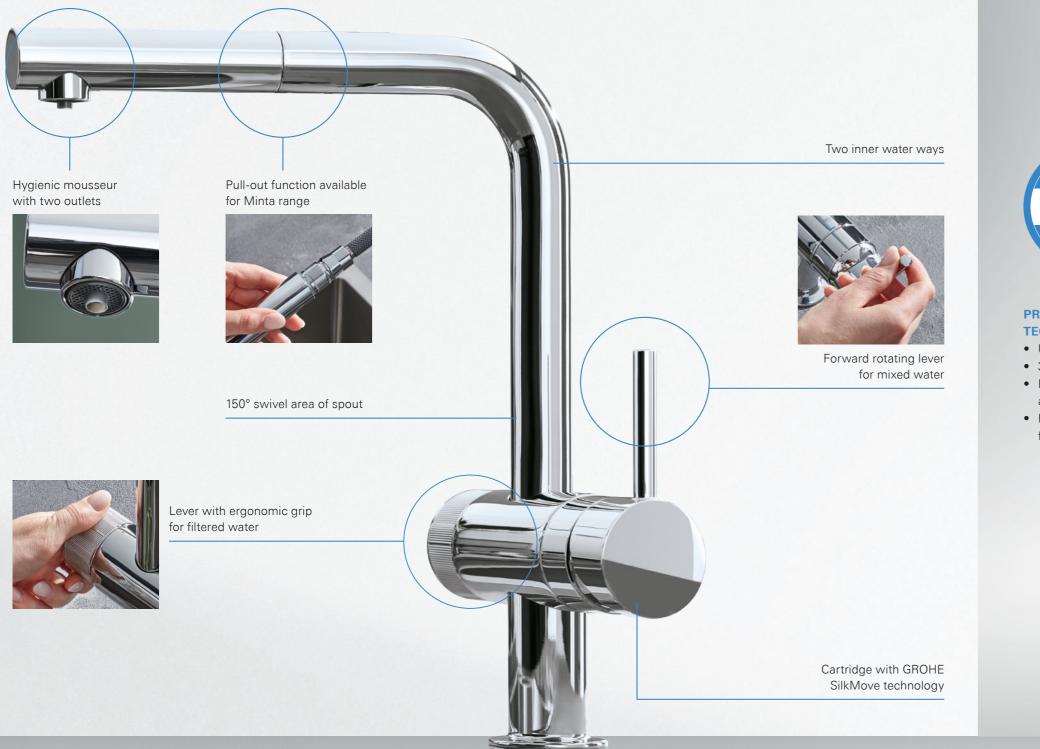

### PERFECTLY TASTING DRINKING WATER

- 2 inner water ways for filtered & unfiltered water
- Hygienic mousseur with 2 outlets
- Drinking water approved materials only

#### PREMIUM FILTRATION TECHNOLOGY BY BWT

• Ultra safe filter to improve water quality

#### EASY TO OPERATE

- Classic one hand lever for normal tap water
- Additional handle to operate filtered water

#### FLOWMETER TO MEASURE FILTER LIFETIME

• Water consumption meter and acoustic alarm, when filter needs exchange

#### PERFECT MATCHING DESIGN

• Fitting to every kitchen style

grohe-mena.com

## **FAUCET & FILTER** DETAILS