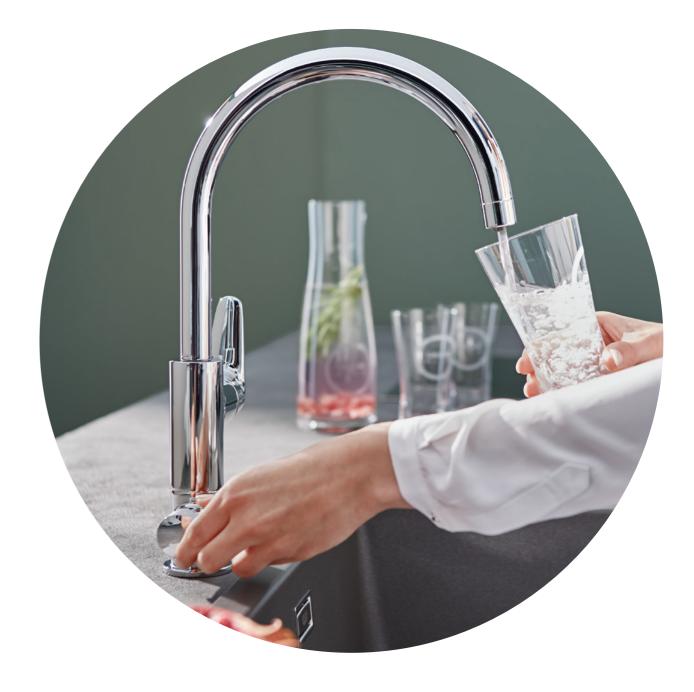

**PURE TASTE,** PURE ENJOYMENT GROHE Blue Pure Filter Faucets

## THE BENEFITS OF GROHE BLUE PURE FOR YOUR HOME

Add great taste to your kitchen, effortlessly, with a GROHE Blue Pure filter faucet. GROHE Blue filter technology turns tap water into great-tasting filtered drinking water, removing chlorine and other impurities that can impair taste. Separate internal water ways keep filtered and unfiltered water separate at all times. The GROHE filter fits easily under your sink and the faucet still offers all the usual functionality of a standard kitchen faucet. Put pure, refreshing, filtered water at the heart of your kitchen with a GROHE Blue Pure faucet.

### PERFECTLY TASTING DRINKING WATER

- 2 inner water ways for filtered & unfiltered water
- Hygienic mousseur with 2 outlets
- Drinking water approved materials only