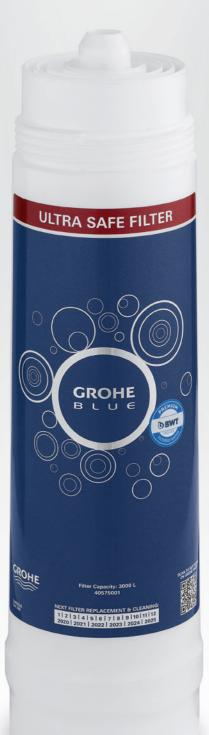

#### PREMIUM FILTRATION TECHNOLOGY BY BWT

• Ultra safe filter to improve water quality

#### **PREMIUM FILTRATION TECHNOLOGY BY BWT**

- Ultra safe filter
- 3000 liter capacity
- Retains microplastic > 1 µm and 99.99 % of bacteria
- Reduces substances responsible

for taste and odour, e.g. chlorine

### AN ULTRA SAFE FILTER WITH FILTER HEAD AND A FLOWMETER

Color option: 000 I StarLight Chrome