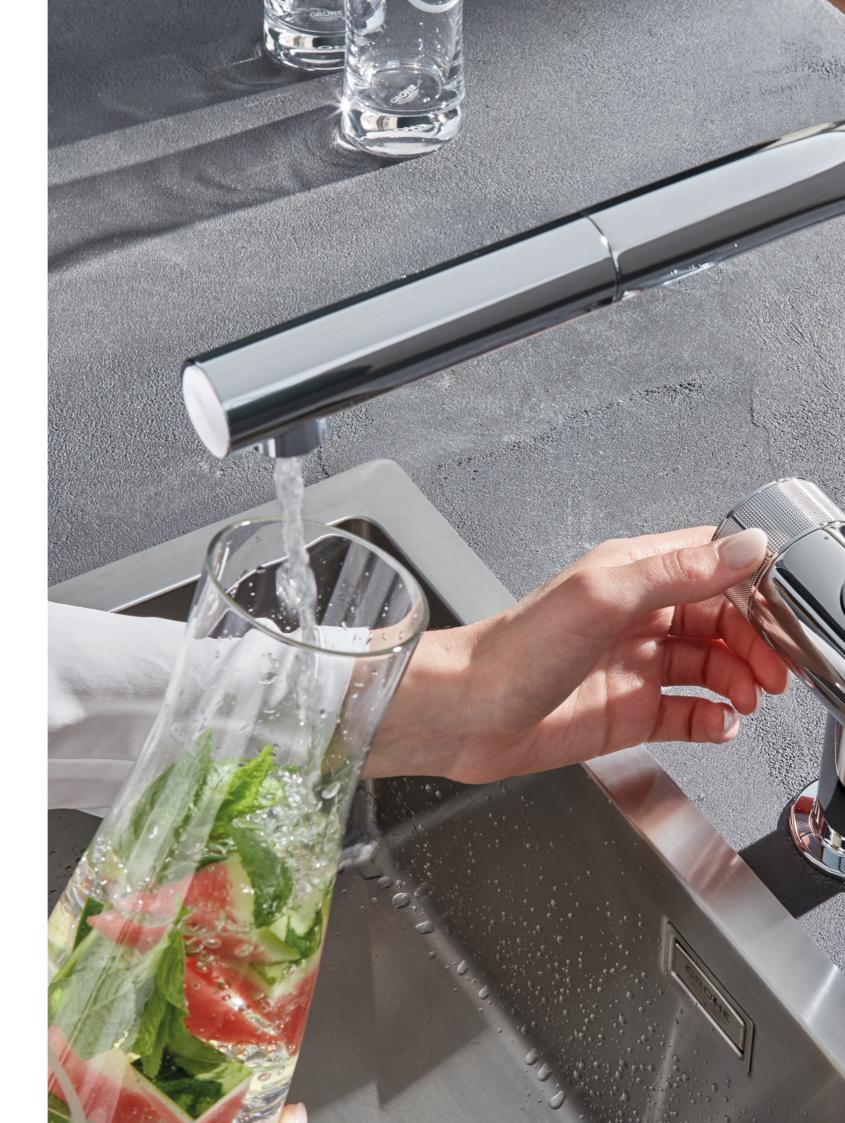

## THE BENEFITS OF GROHE BLUE PURE FOR YOUR HOME

Add great taste to your kitchen, effortlessly, with a GROHE Blue Pure filter faucet. GROHE Blue filter technology turns tap water into great-tasting filtered drinking water, removing chlorine and other impurities that can impair taste. Separate internal water ways keep filtered and unfiltered water separate at all times. The GROHE filter fits easily under your sink and the faucet still offers all the usual functionality of a standard kitchen faucet. Put pure, refreshing, filtered water at the heart of your kitchen with a GROHE Blue Pure faucet.

### PERFECTLY TASTING DRINKING WATER

- 2 inner water ways for filtered & unfiltered water
- Hygienic mousseur with 2 outlets
- Drinking water approved materials only