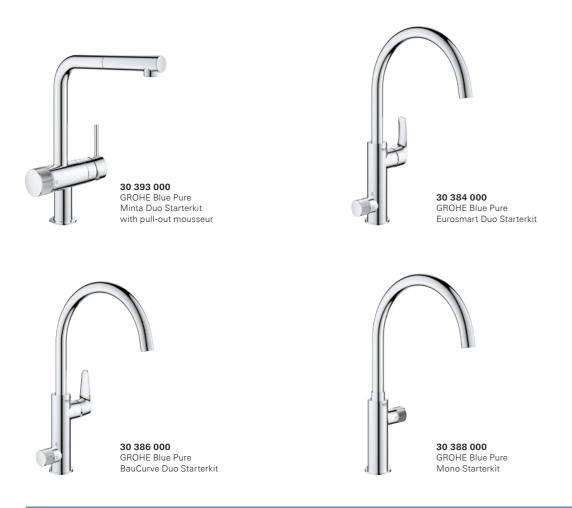

# **PRODUCT** OVERVIEW

EACH GROHE BLUE PURE STARTERKIT CONTAINS A FAUCET OF CHOICE

### AN ULTRA SAFE FILTER WITH FILTER HEAD AND A FLOWMETER

Color option: 000 I StarLight Chrome