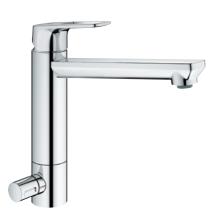

**SWIVEL RANGE** 

140° swivel range

<sup>\*</sup> Selected variants available with stop valve

GROHE BAULINES KITCHEN PRODUCT OVERVIEW

31 680 000 GROHE BauEco Sink mixer low spout

31 715 000 GROHE BauCurve Sink mixer medium spout

31 688 000 GROHE BauFlow Sink mixer medium spout

31 693 000 GROHE BauEdge Sink mixer medium spout

**31 706 000** GROHE BauLoop Sink mixer medium spout

31 696 000 GROHE BauEdge Sink mixer medium spout with stop valve