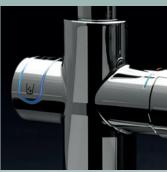

**GROHE STARLIGHT** 

Made-to-last surfaces ranging from precious matt to shiny like a diamond.

**EASYEXCHANGE** 

The aerator is easy to install and de-install using just a coin.

GROHE ZERO (LEAD- + NICKEL-FREE)

No contact of water with lead and nickel due to isolated inner water ways.

**COMFORT HEIGHT** 

Height of the spout allows easy filling of large pots.

STOPVALVE\*

Includes a dishwasher shut-off valve on the faucet body.

**SWIVEL RANGE** 

140° swivel range

<sup>\*</sup> Selected variants available with stop valve

GROHE BAULINES KITCHEN PRODUCT OVERVIEW

31 680 000 GROHE BauEco Sink mixer low spout

31 715 000 GROHE BauCurve Sink mixer medium spout