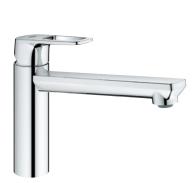

31 688 000 GROHE BauFlow Sink mixer medium spout

31 693 000 GROHE BauEdge Sink mixer medium spout

**31 706 000** GROHE BauLoop Sink mixer medium spout

31 696 000 GROHE BauEdge Sink mixer medium spout with stop valve

31 713 000 GROHE BauLoop Sink mixer medium spout with stop valve

31 536 001 GROHE BauCurve Sink mixer high spout

31 368 001 GROHE BauLoop Sink mixer high spout

31 538 001 GROHE BauFlow Sink mixer high spout