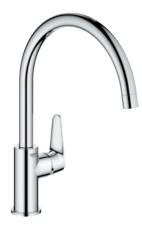

**SWIVEL RANGE** 

140° swivel range

<sup>\*</sup> Selected variants available with stop valve

GROHE BAULINES KITCHEN PRODUCT OVERVIEW

31 680 000 GROHE BauEco Sink mixer low spout

31 715 000 GROHE BauCurve Sink mixer medium spout

31 713 000 GROHE BauLoop Sink mixer medium spout with stop valve

31 536 001 GROHE BauCurve Sink mixer high spout

31 368 001 GROHE BauLoop Sink mixer high spout

31 538 001 GROHE BauFlow Sink mixer high spout