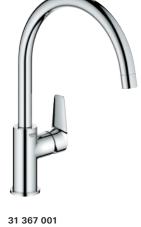

31 367 001 GROHE BauEdge Sink mixer high spout

31 535 001 GROHE BauClassic Sink mixer high spout

 $\epsilon$ 

Scan the QR code to view the GROHE Baulines Kitchen video.

QUALITY

"No.1 most trusted brand in the sanitary industry" -Wirtschaftswoche, 2017