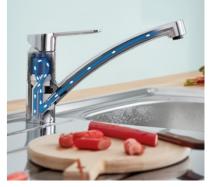

No contact of water with lead and nickel due to isolated inner water ways.

**COMFORT HEIGHT** 

Height of the spout allows easy filling of large pots.

STOPVALVE\*

Includes a dishwasher shut-off valve on the faucet body.