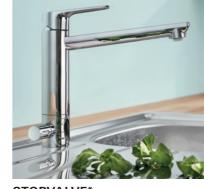

No contact of water with lead and nickel due to isolated inner water ways.

**COMFORT HEIGHT** 

Height of the spout allows easy filling of large pots.

STOPVALVE\*

Includes a dishwasher shut-off valve on the faucet body.

**SWIVEL RANGE** 

140° swivel range

<sup>\*</sup> Selected variants available with stop valve

GROHE BAULINES KITCHEN PRODUCT OVERVIEW

31 680 000 GROHE BauEco Sink mixer low spout

31 715 000 GROHE BauCurve Sink mixer medium spout