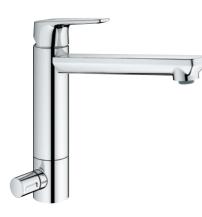

31 688 000 GROHE BauFlow Sink mixer medium spout

31 693 000 GROHE BauEdge Sink mixer medium spout

**31 706 000** GROHE BauLoop Sink mixer medium spout

31 696 000 GROHE BauEdge Sink mixer medium spout with stop valve

31 713 000 GROHE BauLoop Sink mixer medium spout with stop valve

31 536 001 GROHE BauCurve Sink mixer high spout

31 368 001 GROHE BauLoop Sink mixer high spout

31 538 001 GROHE BauFlow Sink mixer high spout