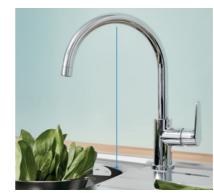

No contact of water with lead and nickel due to isolated inner water ways.

**COMFORT HEIGHT** 

Height of the spout allows easy filling of large pots.

STOPVALVE\*

Includes a dishwasher shut-off valve on the faucet body.