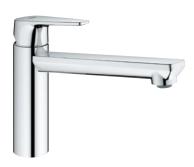

31 688 000 GROHE BauFlow Sink mixer medium spout

31 693 000 GROHE BauEdge Sink mixer medium spout

**31 706 000** GROHE BauLoop Sink mixer medium spout

31 696 000 GROHE BauEdge Sink mixer medium spout with stop valve

31 713 000 GROHE BauLoop Sink mixer medium spout with stop valve

31 536 001 GROHE BauCurve Sink mixer high spout

31 368 001 GROHE BauLoop Sink mixer high spout

31 538 001 GROHE BauFlow Sink mixer high spout