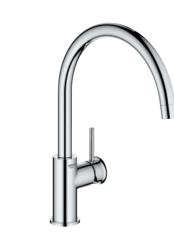

31 713 000 GROHE BauLoop Sink mixer medium spout with stop valve

31 536 001 GROHE BauCurve Sink mixer high spout

31 368 001 GROHE BauLoop Sink mixer high spout

31 538 001 GROHE BauFlow Sink mixer high spout