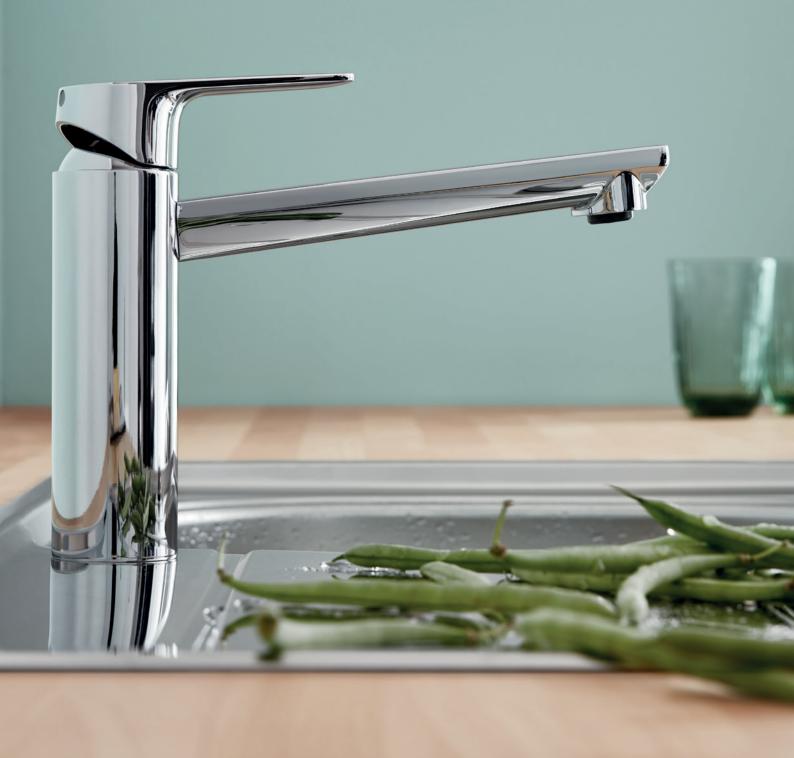

## **SIMPLICITY**FOR A MODERN LIFE

**GROHE** Baulines Kitchen

**SWIVEL RANGE** 

140° swivel range

<sup>\*</sup> Selected variants available with stop valve

GROHE BAULINES KITCHEN PRODUCT OVERVIEW

31 680 000 GROHE BauEco Sink mixer low spout

31 715 000 GROHE BauCurve Sink mixer medium spout