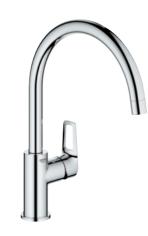

**SWIVEL RANGE** 

140° swivel range

<sup>\*</sup> Selected variants available with stop valve

GROHE BAULINES KITCHEN PRODUCT OVERVIEW

31 680 000 GROHE BauEco Sink mixer low spout

31 715 000 GROHE BauCurve Sink mixer medium spout

31 713 000 GROHE BauLoop Sink mixer medium spout with stop valve

31 536 001 GROHE BauCurve Sink mixer high spout

31 368 001 GROHE BauLoop Sink mixer high spout

31 538 001 GROHE BauFlow Sink mixer high spout