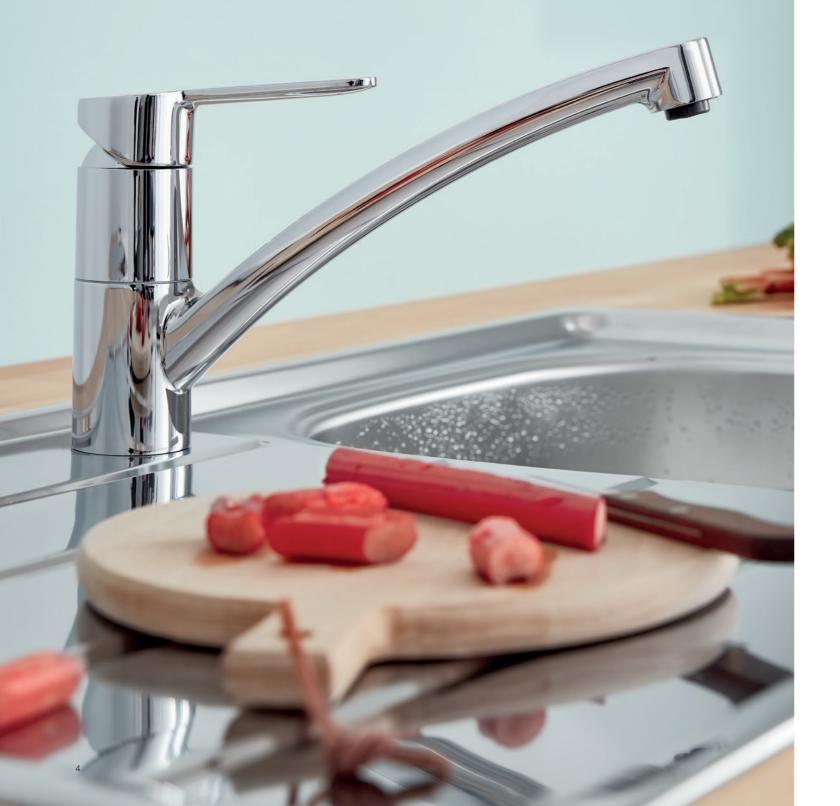

## **GROHE BAULINES KITCHEN**DETAILS

**SWIVEL RANGE** 

140° swivel range

<sup>\*</sup> Selected variants available with stop valve

GROHE BAULINES KITCHEN PRODUCT OVERVIEW

31 680 000 GROHE BauEco Sink mixer low spout

31 715 000 GROHE BauCurve Sink mixer medium spout