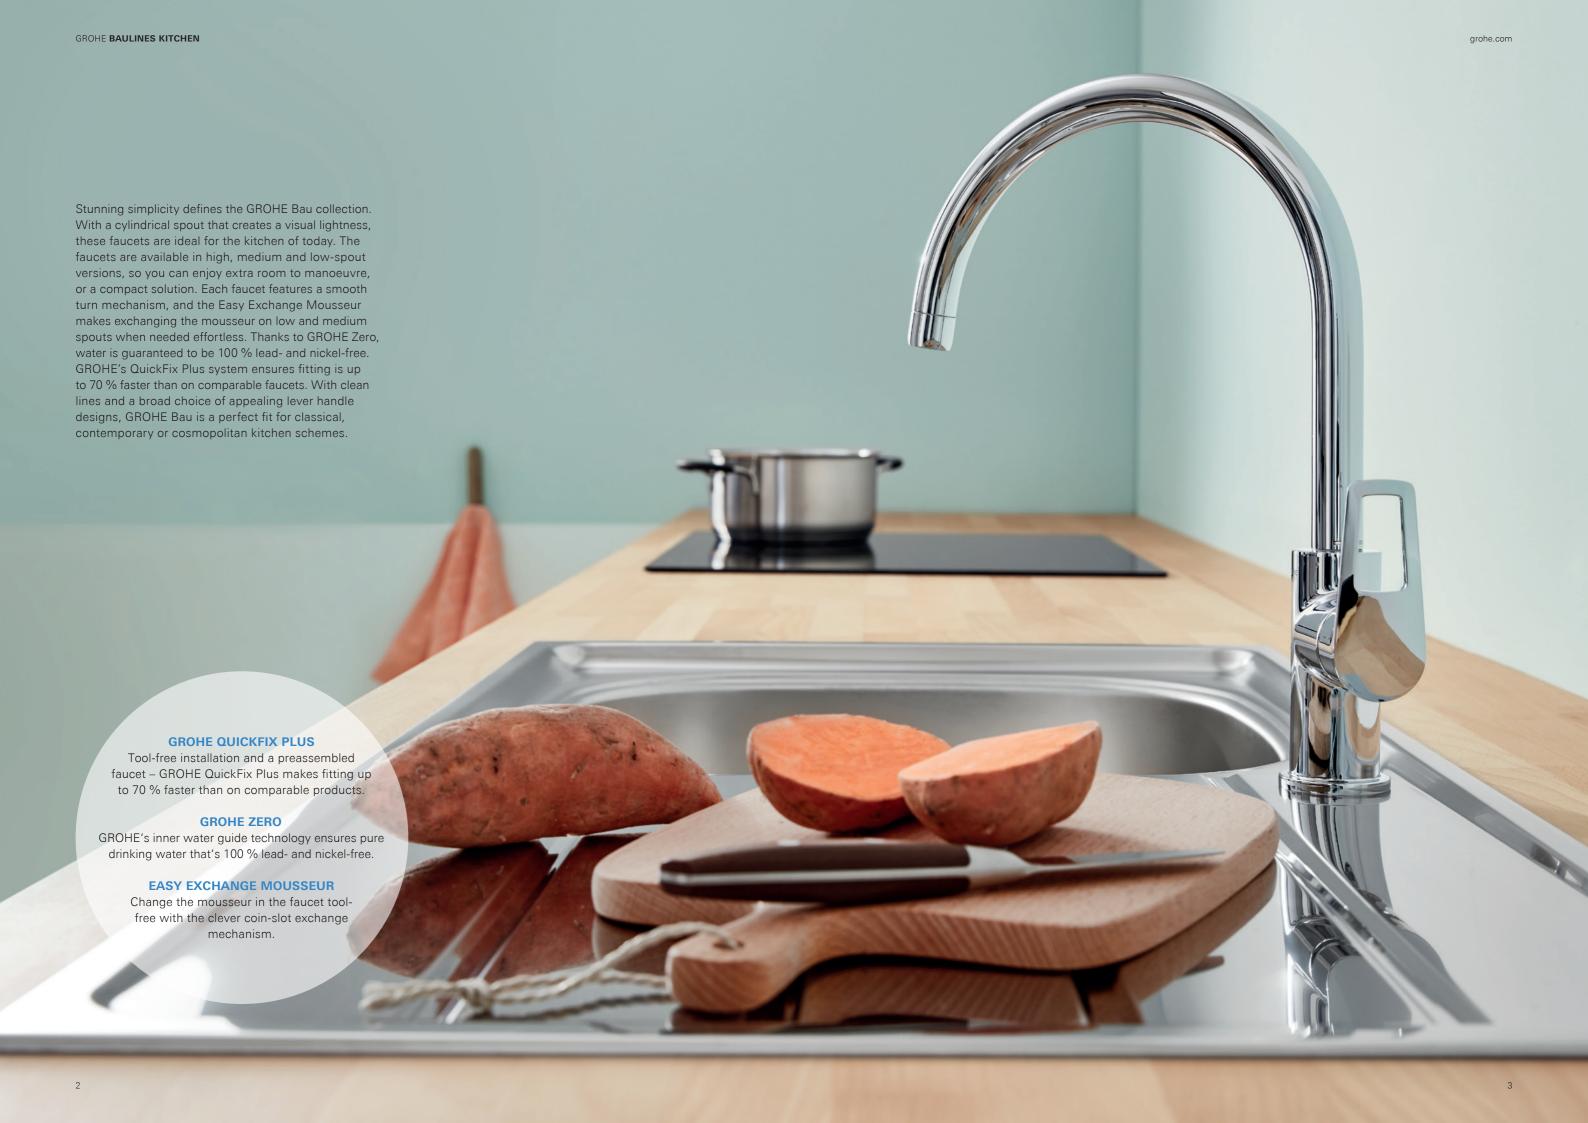

## **GROHE QUICKFIX PLUS - INSTALLATION IN A BREATH**

The new GROHE QuickFix Plus technology brings a new era in terms of installation of kitchen faucets. The unique and not comparable GROHE QuickFix Plus system enables an ultrafast setting up without any tools! Up to 70 % less time consumption for the installation!

**GROHE STARLIGHT** 

Made-to-last surfaces ranging from precious matt to shiny like a diamond.

**EASYEXCHANGE** 

The aerator is easy to install and de-install using just a coin.

GROHE ZERO (LEAD- + NICKEL-FREE)

No contact of water with lead and nickel due to isolated inner water ways.

**COMFORT HEIGHT** 

Height of the spout allows easy filling of large pots.

STOPVALVE\*

Includes a dishwasher shut-off valve on the faucet body.

**SWIVEL RANGE** 

140° swivel range

<sup>\*</sup> Selected variants available with stop valve

GROHE BAULINES KITCHEN PRODUCT OVERVIEW

31 680 000 GROHE BauEco Sink mixer low spout

31 715 000 GROHE BauCurve Sink mixer medium spout