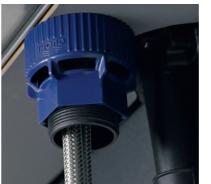

## **GROHE QUICKFIX PLUS - INSTALLATION IN A BREATH**

The new GROHE QuickFix Plus technology brings a new era in terms of installation of kitchen faucets. The unique and not comparable GROHE QuickFix Plus system enables an ultrafast setting up without any tools! Up to 70 % less time consumption for the installation!