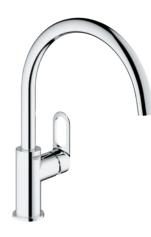

**SWIVEL RANGE** 

140° swivel range

<sup>\*</sup> Selected variants available with stop valve

GROHE BAULINES KITCHEN PRODUCT OVERVIEW

31 680 000 GROHE BauEco Sink mixer low spout

31 715 000 GROHE BauCurve Sink mixer medium spout

31 688 000 GROHE BauFlow Sink mixer medium spout

31 693 000 GROHE BauEdge Sink mixer medium spout

**31 706 000** GROHE BauLoop Sink mixer medium spout

31 696 000 GROHE BauEdge Sink mixer medium spout with stop valve

31 713 000 GROHE BauLoop Sink mixer medium spout with stop valve

31 536 001 GROHE BauCurve Sink mixer high spout

31 368 001 GROHE BauLoop Sink mixer high spout

31 538 001 GROHE BauFlow Sink mixer high spout