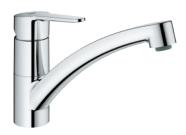

31 688 000 GROHE BauFlow Sink mixer medium spout

31 693 000 GROHE BauEdge Sink mixer medium spout

**31 706 000** GROHE BauLoop Sink mixer medium spout

31 696 000 GROHE BauEdge Sink mixer medium spout with stop valve

31 713 000 GROHE BauLoop Sink mixer medium spout with stop valve

31 536 001 GROHE BauCurve Sink mixer high spout

31 368 001 GROHE BauLoop Sink mixer high spout

31 538 001 GROHE BauFlow Sink mixer high spout