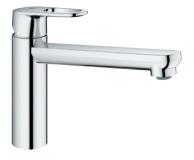

**SWIVEL RANGE** 

140° swivel range

<sup>\*</sup> Selected variants available with stop valve

GROHE BAULINES KITCHEN PRODUCT OVERVIEW

31 680 000 GROHE BauEco Sink mixer low spout

31 715 000 GROHE BauCurve Sink mixer medium spout

31 688 000 GROHE BauFlow Sink mixer medium spout

31 693 000 GROHE BauEdge Sink mixer medium spout

**31 706 000** GROHE BauLoop Sink mixer medium spout

31 696 000 GROHE BauEdge Sink mixer medium spout with stop valve