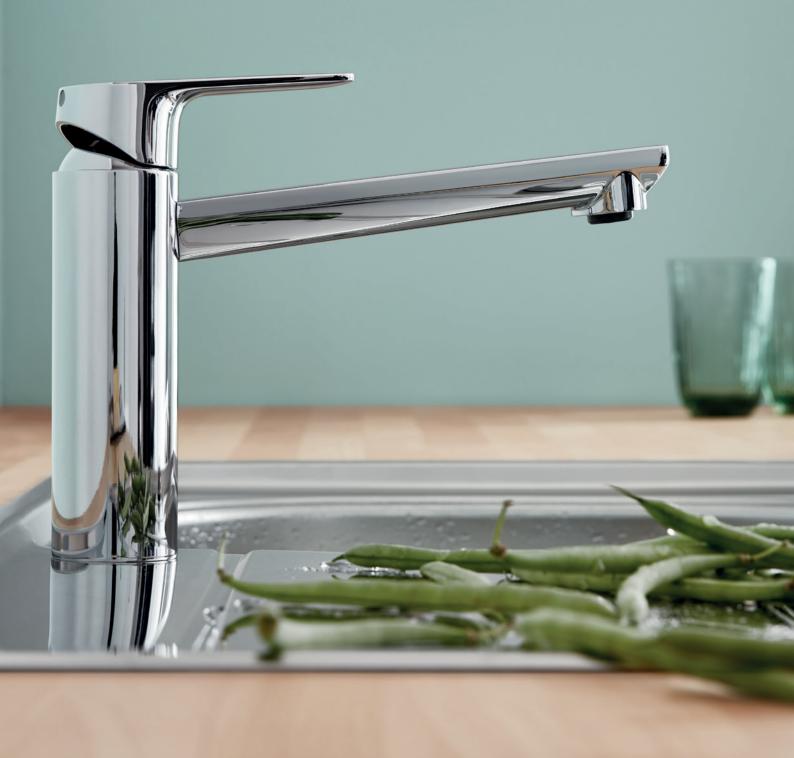

**SWIVEL RANGE** 

140° swivel range on the low and medium spouts, 360° on the high spouts. The shut-off valve versions have 90° swivel range.

<sup>\*</sup> Selected variants available with shut-off valve