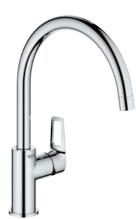

**31 706 000** GROHE BauLoop Sink mixer medium spout

31 696 000 GROHE BauEdge Sink mixer medium spout with shut-off valve

31 713 000 GROHE BauLoop Sink mixer medium spout with shut-off valve

31 536 001 GROHE BauCurve Sink mixer high spout