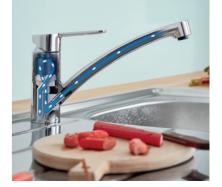

**SWIVEL RANGE** 

140° swivel range on the low and medium spouts, 360° on the high spouts. The shut-off valve versions have 90° swivel range.

<sup>\*</sup> Selected variants available with shut-off valve