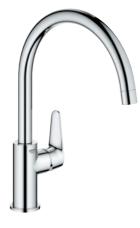

**31 706 000** GROHE BauLoop Sink mixer medium spout

31 696 000 GROHE BauEdge Sink mixer medium spout with shut-off valve

31 713 000 GROHE BauLoop Sink mixer medium spout with shut-off valve

31 536 001 GROHE BauCurve Sink mixer high spout