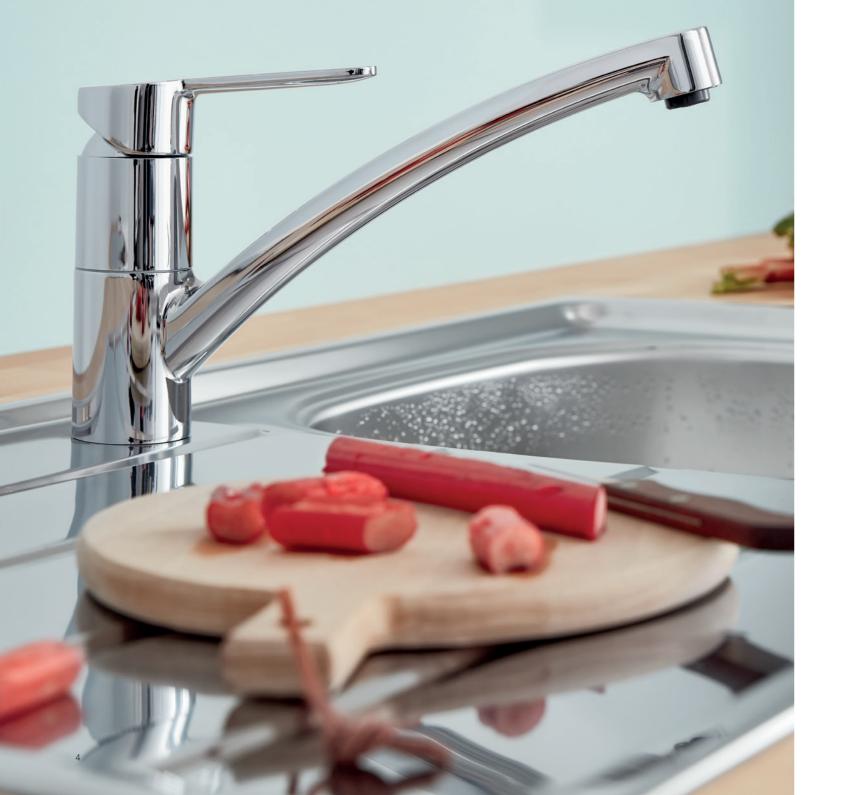

**SWIVEL RANGE** 

140° swivel range on the low and medium spouts, 360° on the high spouts. The shut-off valve versions have 90° swivel range.

<sup>\*</sup> Selected variants available with shut-off valve