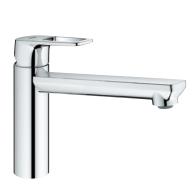

GROHE BAULINES KITCHEN PRODUCT OVERVIEW

31 680 000 GROHE BauEco Sink mixer low spout

31 715 000 GROHE BauCurve Sink mixer medium spout

31 688 000 GROHE BauFlow Sink mixer medium spout

31 693 000 GROHE BauEdge Sink mixer medium spout

**31 706 000** GROHE BauLoop Sink mixer medium spout

31 696 000 GROHE BauEdge Sink mixer medium spout with shut-off valve

31 713 000 GROHE BauLoop Sink mixer medium spout with shut-off valve

31 536 001 GROHE BauCurve Sink mixer high spout