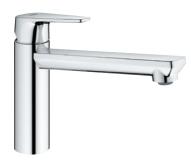

GROHE BAULINES KITCHEN PRODUCT OVERVIEW

31 680 000 GROHE BauEco Sink mixer low spout

31 715 000 GROHE BauCurve Sink mixer medium spout

31 688 000 GROHE BauFlow Sink mixer medium spout

31 693 000 GROHE BauEdge Sink mixer medium spout

**31 706 000** GROHE BauLoop Sink mixer medium spout

31 696 000 GROHE BauEdge Sink mixer medium spout with shut-off valve

31 713 000 GROHE BauLoop Sink mixer medium spout with shut-off valve

31 536 001 GROHE BauCurve Sink mixer high spout