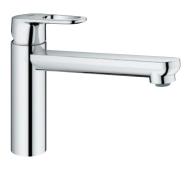

GROHE BAULINES KITCHEN PRODUCT OVERVIEW

31 680 000 GROHE BauEco Sink mixer low spout

31 715 000 GROHE BauCurve Sink mixer medium spout

31 688 000 GROHE BauFlow Sink mixer medium spout

31 693 000 GROHE BauEdge Sink mixer medium spout

**31 706 000** GROHE BauLoop Sink mixer medium spout

31 696 000 GROHE BauEdge Sink mixer medium spout with shut-off valve

31 713 000 GROHE BauLoop Sink mixer medium spout with shut-off valve

31 536 001 GROHE BauCurve Sink mixer high spout