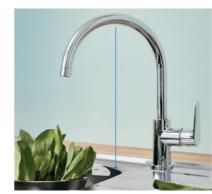

No contact of water with lead and nickel due to isolated inner water ways.

**COMFORT HEIGHT** 

Height of the spout allows easy filling of large pots.

SHUT-OFF VALVE\*

Includes a dishwasher shut-off valve on the faucet body.