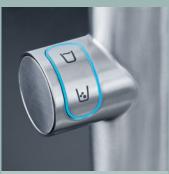

No contact of water with lead and nickel due to isolated inner water ways.

**COMFORT HEIGHT** 

Height of the spout allows easy filling of large pots.

SHUT-OFF VALVE\*

Includes a dishwasher shut-off valve on the faucet body.

**SWIVEL RANGE** 

140° swivel range on the low and medium spouts, 360° on the high spouts. The shut-off valve versions have 90° swivel range.

<sup>\*</sup> Selected variants available with shut-off valve