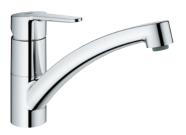

GROHE BAULINES KITCHEN PRODUCT OVERVIEW

31 680 000 GROHE BauEco Sink mixer low spout

31 715 000 GROHE BauCurve Sink mixer medium spout

31 688 000 GROHE BauFlow Sink mixer medium spout

31 693 000 GROHE BauEdge Sink mixer medium spout

**31 706 000** GROHE BauLoop Sink mixer medium spout

31 696 000 GROHE BauEdge Sink mixer medium spout with shut-off valve

31 713 000 GROHE BauLoop Sink mixer medium spout with shut-off valve

31 536 001 GROHE BauCurve Sink mixer high spout