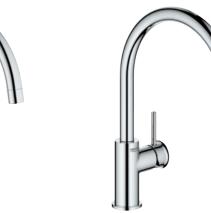

**SWIVEL RANGE** 

140° swivel range on the low and medium spouts, 360° on the high spouts. The shut-off valve versions have 90° swivel range.

<sup>\*</sup> Selected variants available with shut-off valve