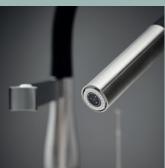

**GROHE STARLIGHT** 

Made-to-last surfaces ranging from precious matt to shiny like a diamond.

**EASYEXCHANGE** 

The aerator is easy to install and de-install using just a coin.

GROHE ZERO (LEAD- + NICKEL-FREE)