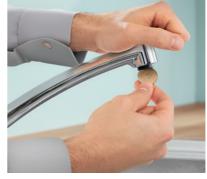

**GROHE STARLIGHT** 

Made-to-last surfaces ranging from precious matt to shiny like a diamond.

**EASYEXCHANGE** 

The aerator is easy to install and de-install using just a coin.

GROHE ZERO (LEAD- + NICKEL-FREE)