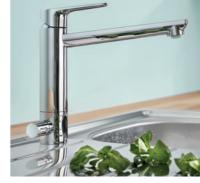

GROHE BAULINES KITCHEN PRODUCT OVERVIEW

31 680 000 GROHE BauEco Sink mixer low spout

31 715 000 GROHE BauCurve Sink mixer medium spout

31 688 000 GROHE BauFlow Sink mixer medium spout

31 693 000 GROHE BauEdge Sink mixer medium spout

**31 706 000** GROHE BauLoop Sink mixer medium spout

31 696 000 GROHE BauEdge Sink mixer medium spout with shut-off valve

31 713 000 GROHE BauLoop Sink mixer medium spout with shut-off valve

31 536 001 GROHE BauCurve Sink mixer high spout