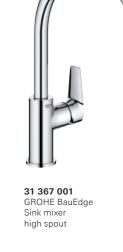

GROHE BAULINES KITCHEN PRODUCT OVERVIEW

31 680 000 GROHE BauEco Sink mixer low spout

31 715 000 GROHE BauCurve Sink mixer medium spout

31 688 000 GROHE BauFlow Sink mixer medium spout

31 693 000 GROHE BauEdge Sink mixer medium spout

**31 706 000** GROHE BauLoop Sink mixer medium spout

31 696 000 GROHE BauEdge Sink mixer medium spout with shut-off valve

31 713 000 GROHE BauLoop Sink mixer medium spout with shut-off valve

31 536 001 GROHE BauCurve Sink mixer high spout