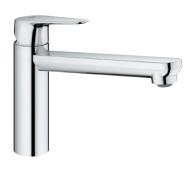

**31 706 000** GROHE BauLoop Sink mixer medium spout

31 696 000 GROHE BauEdge Sink mixer medium spout with shut-off valve

31 713 000 GROHE BauLoop Sink mixer medium spout with shut-off valve

31 536 001 GROHE BauCurve Sink mixer high spout

31 368 001 GROHE BauLoop Sink mixer high spout

31 538 001 GROHE BauFlow Sink mixer high spout

31 535 001 GROHE BauClassic Sink mixer high spout

6

Scan the QR code to view the GROHE Baulines Kitchen video.