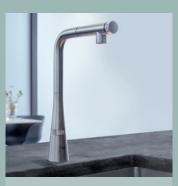

## **GROHE BAULINES KITCHEN**DETAILS

## **GROHE FASTFIXATION PLUS - INSTALLATION IN A BREATH**

The new GROHE FastFixation Plus technology brings a new era in terms of installation of kitchen faucets. The unique and not comparable GROHE FastFixation Plus system enables an ultrafast setting up without any tools! Up to 65 % less time consumption for the installation!

**GROHE STARLIGHT** 

Made-to-last surfaces ranging from precious matt to shiny like a diamond.

**EASYEXCHANGE** 

The aerator is easy to install and de-install using just a coin.

GROHE ZERO (LEAD- + NICKEL-FREE)

No contact of water with lead and nickel due to isolated inner water ways.

**COMFORT HEIGHT** 

Height of the spout allows easy filling of large pots.

SHUT-OFF VALVE\*

Includes a dishwasher shut-off valve on the faucet body.

**SWIVEL RANGE** 

140° swivel range on the low and medium spouts, 360° on the high spouts. The shut-off valve versions have 90° swivel range.

<sup>\*</sup> Selected variants available with shut-off valve