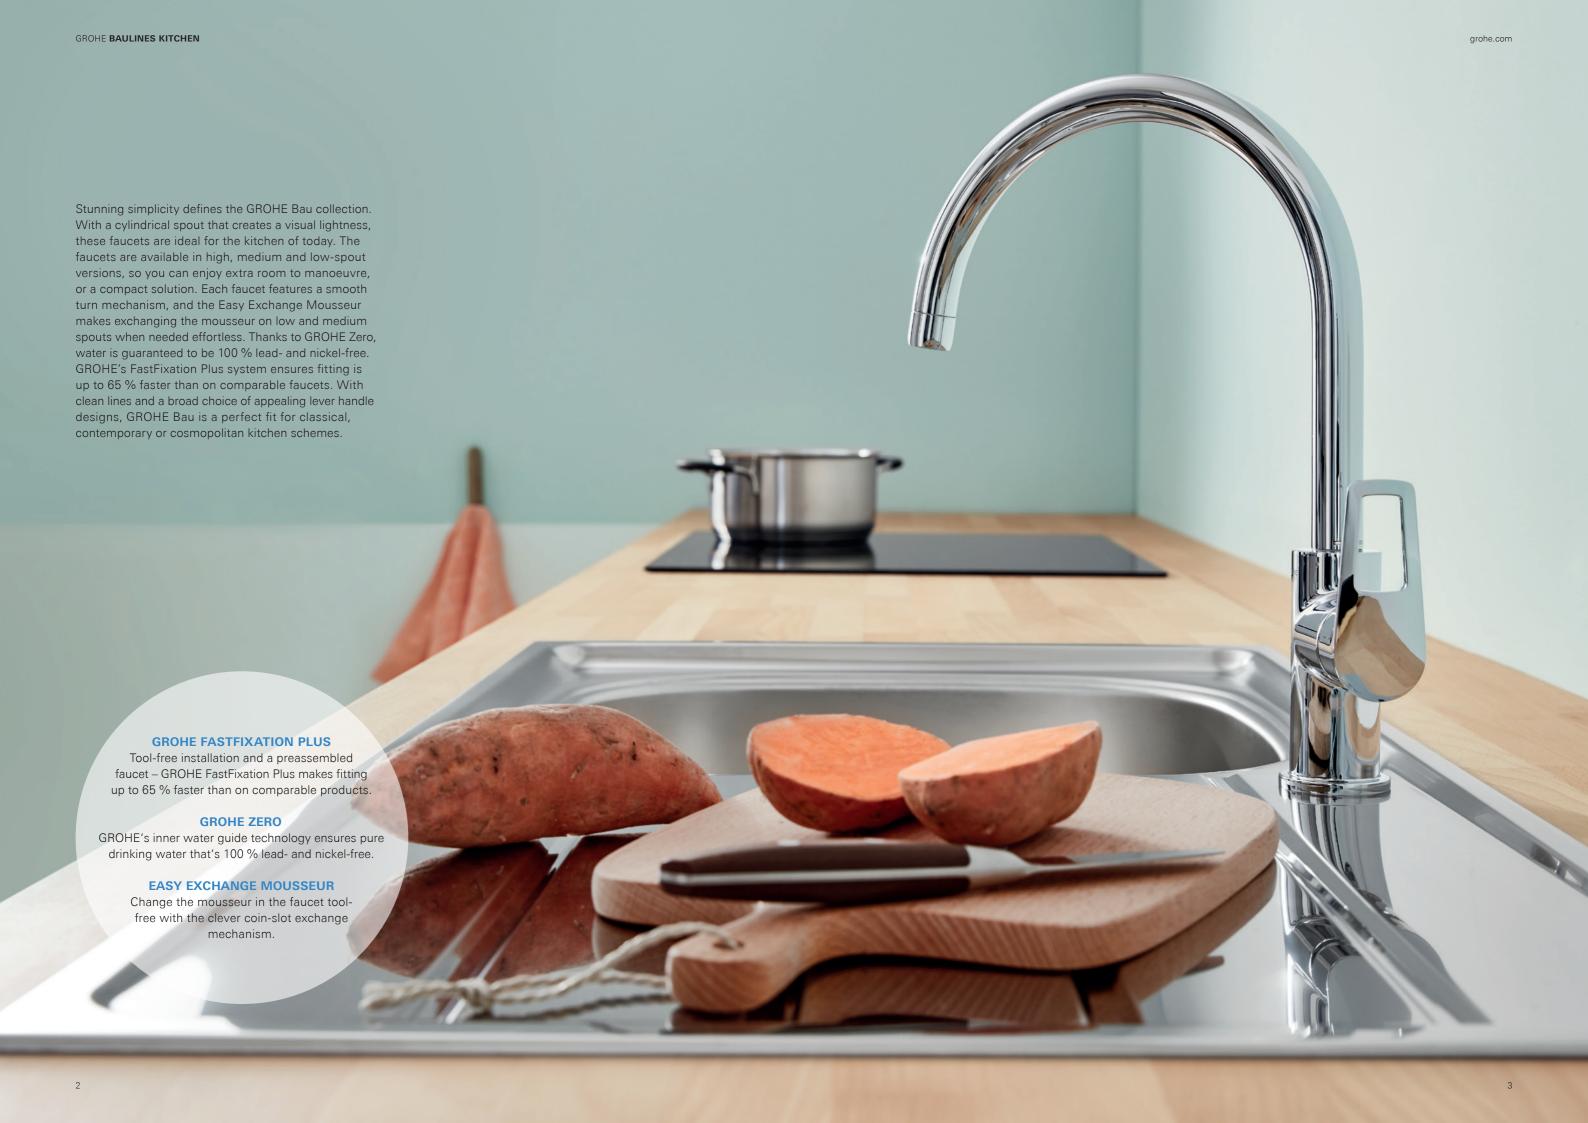

## **GROHE FASTFIXATION PLUS - INSTALLATION IN A BREATH**

The new GROHE FastFixation Plus technology brings a new era in terms of installation of kitchen faucets. The unique and not comparable GROHE FastFixation Plus system enables an ultrafast setting up without any tools! Up to 65 % less time consumption for the installation!

**GROHE STARLIGHT** 

Made-to-last surfaces ranging from precious matt to shiny like a diamond.

**EASYEXCHANGE** 

The aerator is easy to install and de-install using just a coin.

GROHE ZERO (LEAD- + NICKEL-FREE)

No contact of water with lead and nickel due to isolated inner water ways.

**COMFORT HEIGHT** 

Height of the spout allows easy filling of large pots.

SHUT-OFF VALVE\*

Includes a dishwasher shut-off valve on the faucet body.