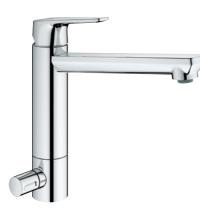

**31 706 000** GROHE BauLoop Sink mixer medium spout

31 696 000 GROHE BauEdge Sink mixer medium spout with shut-off valve

31 713 000 GROHE BauLoop Sink mixer medium spout with shut-off valve

31 536 001 GROHE BauCurve Sink mixer high spout