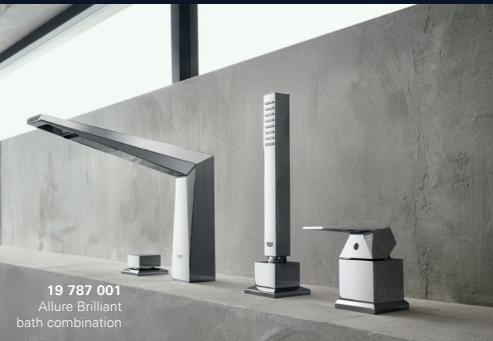

## **GROHE ALLURE BRILLIANT** PURE, PRECIOUS PRECISION

Enhance your bathroom with something precious. The GROHE Allure Brilliant collection is one of a kind, defined by crisp planes and angles that evoke the rare quality of a gemstone. Luxurious and flawless as a diamond, Allure Brilliant is a comprehensive collection that brings something truly special and intriguing to any bathroom design.

For bathrooms that dare to be different, where your own tastes and aesthetic flair need to be reflected in every element of the design, GROHE Allure Brilliant is a true gem. The faceted surfaces reflect light, giving the products an appeal that sets them apart, each one a stand-alone sculpture that celebrates the beauty of water. The cut-out Aqua Window detail frames the water flow like a work of art, and the intelligent ergonomics of the handle make each interaction a joy.

Inside, each faucet is as innovative and carefully crafted as its dazzling exterior, offering the ultimate in precise control and performance. Available in a number of architectural color finishes and with a range of perfectly co-ordinated showers and ceramics available, GROHE Allure Brilliant is a simple way to create complete, considered bathroom perfection, while asserting your own unique style.

**27 863 000** Rainshower Allure

i

-

**13 319 000** Allure Brilliant cascade spout

**24 099 000** Allure Brilliant shower mixer 3-way

----

.

**40 499 000** Allure Brilliant paper holder