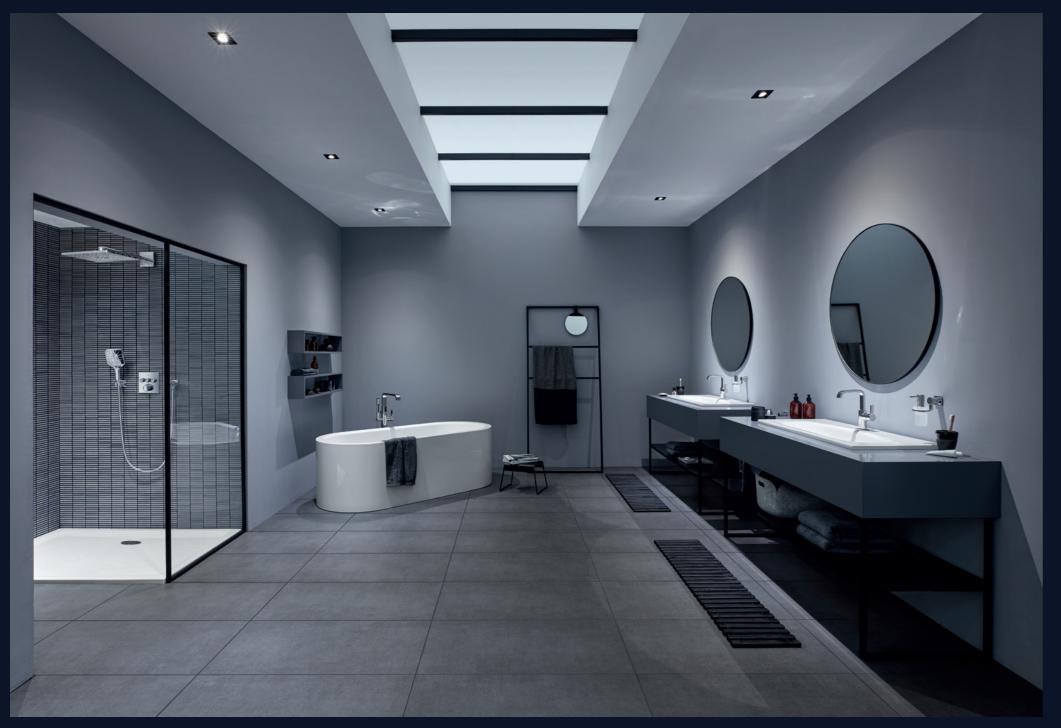

## **GROHE ALLURE** PERFECT PROPORTIONS, LASTING LUXURY

Experience perfection with GROHE Allure. With perfectly balanced proportions, Allure is ideal for contemporary bathroom schemes, marrying precise geometry with exceptional performance. The smooth cylindrical body rises from a crisp square or rectangular base, creating a silhouette that is grounded, unfussy and yet invites interaction.

Designed to marry a feeling of luxury and control with clean lines, GROHE Allure is for people who care about the details. Every last element has been carefully considered, with no distractions or unnecessary elements. The quality is obvious from the moment you touch the solid metal levers, and the effortless, pared back style makes Allure the natural choice for modern, architectural bathrooms.

With GROHE Allure you can create a whole scheme that fits together seamlessly, thanks to the wide range of sizes and configurations available. Plus Allure has been designed to be a perfect match for GROHE shower products, including the SmartControl range, as well as for GROHE's own contemporary bathroom ceramics. Minimalism has never looked or felt so appealing.