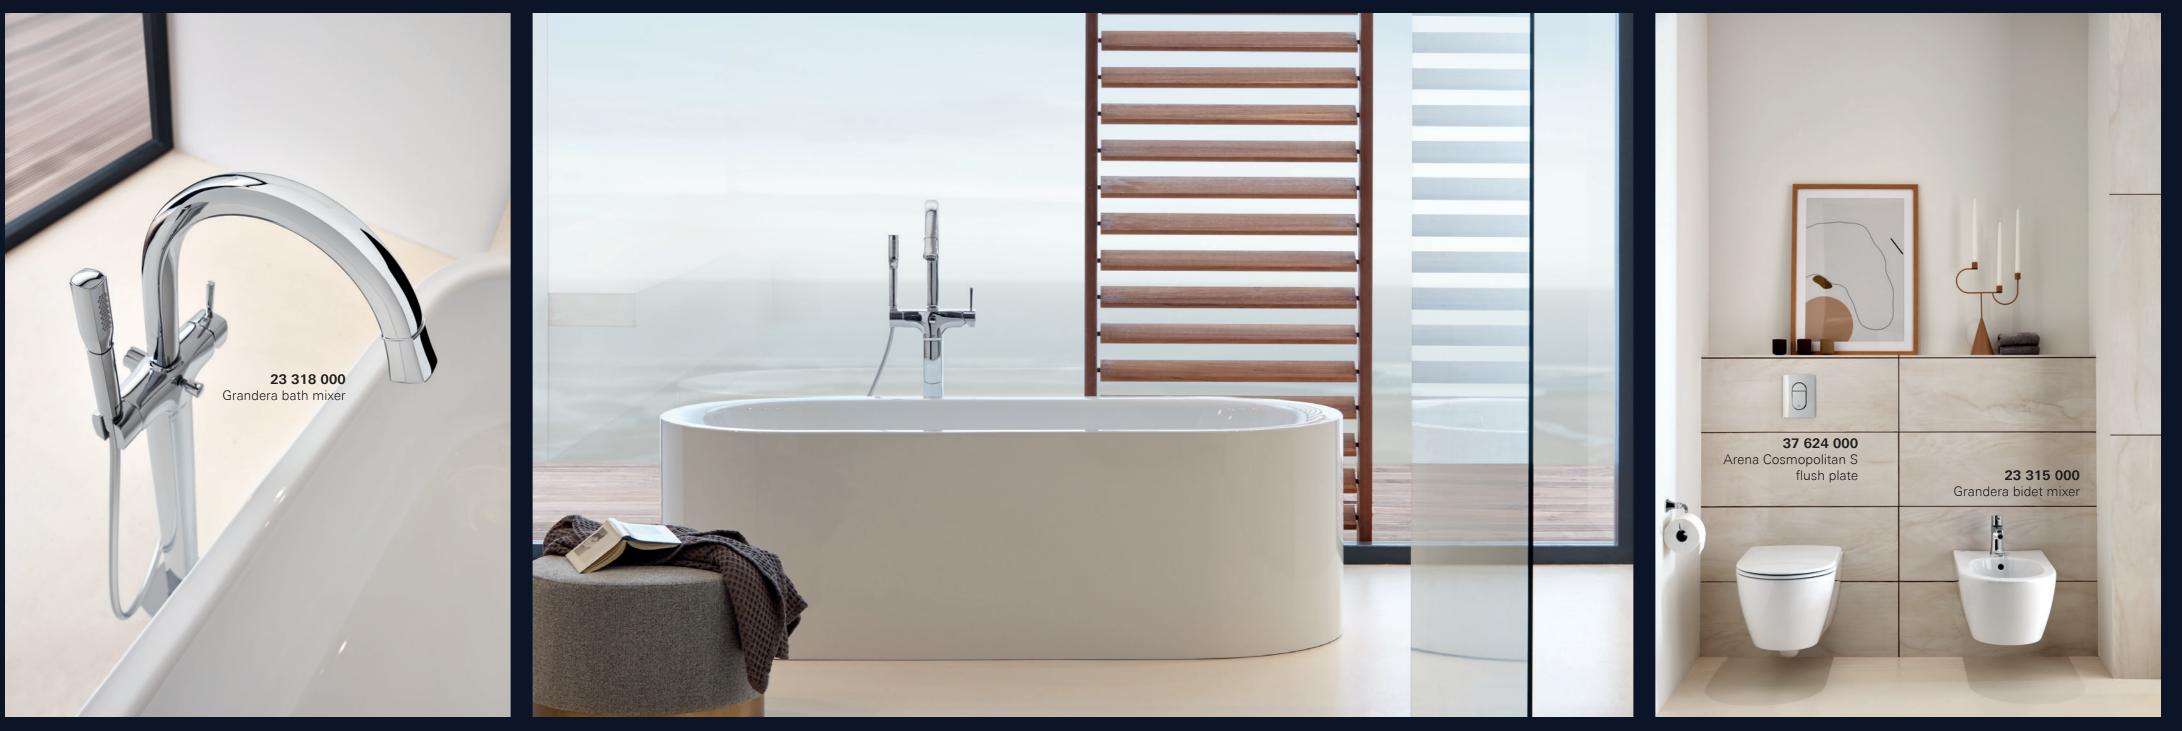

GROHE BATHROOM COLLECTIONS GRANDERA

## **GROHE GRANDERA** A COMPLETE COLLECTION FOR EFFORTLESS STYLE

Creating an atmosphere of effortless authenticity in the bathroom is easy with GROHE Grandera, and whatever the size or scope of the project there is an ideal solution to suit. From basin and bidet mixers to showers and spectacular floor-mounted bath mixers, every element for a luxurious bathroom is covered. Whether you prefer a deck- or wall-mounted model, a concealed or exposed bath or shower mixer, each product features the same Grandera design language and carefully crafted detail.

The range even encompasses XL sizes, and on all Grandera products the increased height and depth of the spout, as well as the long lever, are designed for maximum user comfort and convenience. GROHE Grandera is also available in two color options – cool Chrome, and the warmer, romantic Chrome-Gold combination – offering even more flexibility of design.

The attention to detail continues right down to the accessories, with elegantly sculpted ceramic soap dispensers, dishes and holders all part of the collection. Let GROHE Grandera add that final note of finesse to your scheme, in every last aspect.