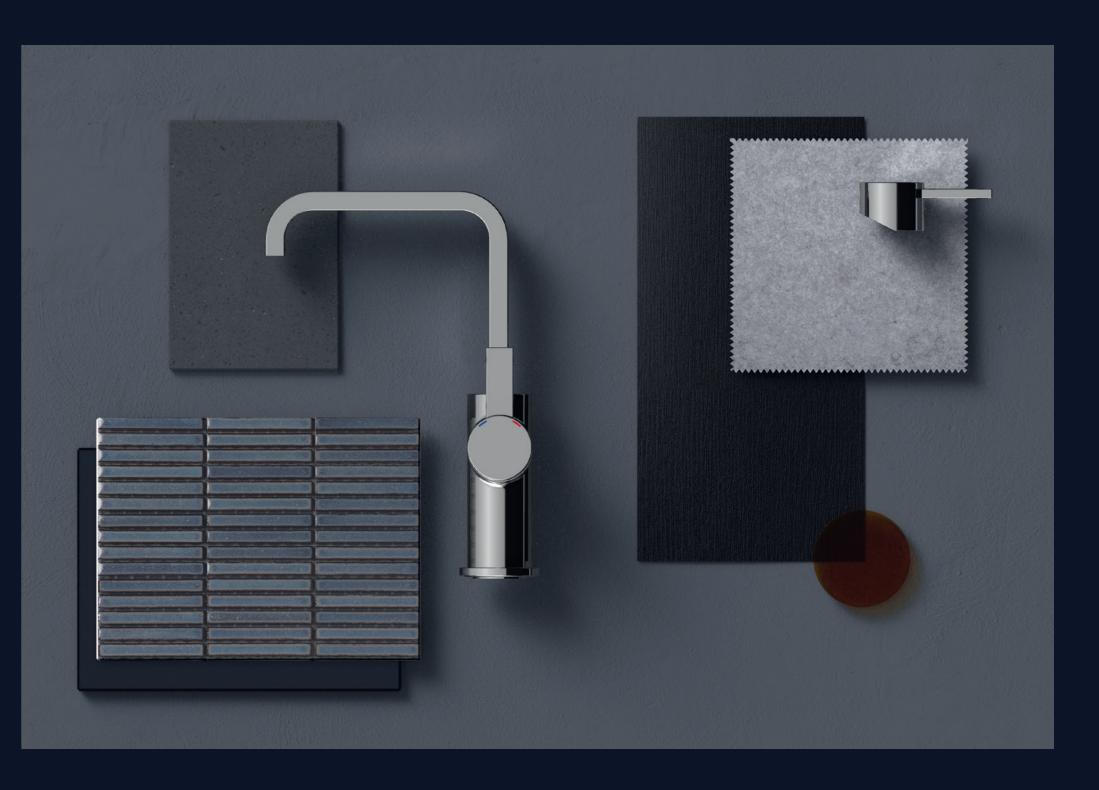

ALLURE, ALLURE BRILLIANT AND GRANDERA – exquisite product lines for a perfect bathroom tailored to your lifestyle.

GROHE BATHROOM COLLECTIONS ALLURE

## **GROHE ALLURE** PERFECT PROPORTIONS, LASTING LUXURY

Experience perfection with GROHE Allure. With perfectly balanced proportions, Allure is ideal for contemporary bathroom schemes, marrying precise geometry with exceptional performance. The smooth cylindrical body rises from a crisp square or rectangular base, creating a silhouette that is grounded, unfussy and yet invites interaction.

Designed to marry a feeling of luxury and control with clean lines, GROHE Allure is for people who care about the details. Every last element has been carefully considered, with no distractions or unnecessary elements. The quality is obvious from the moment you touch the solid metal levers, and the effortless, pared back style makes Allure the natural choice for modern, architectural bathrooms.

With GROHE Allure you can create a whole scheme that fits together seamlessly, thanks to the wide range of sizes and configurations available. Plus Allure has been designed to be a perfect match for GROHE shower products, including the SmartControl range, as well as for GROHE's own contemporary bathroom ceramics. Minimalism has never looked or felt so appealing.