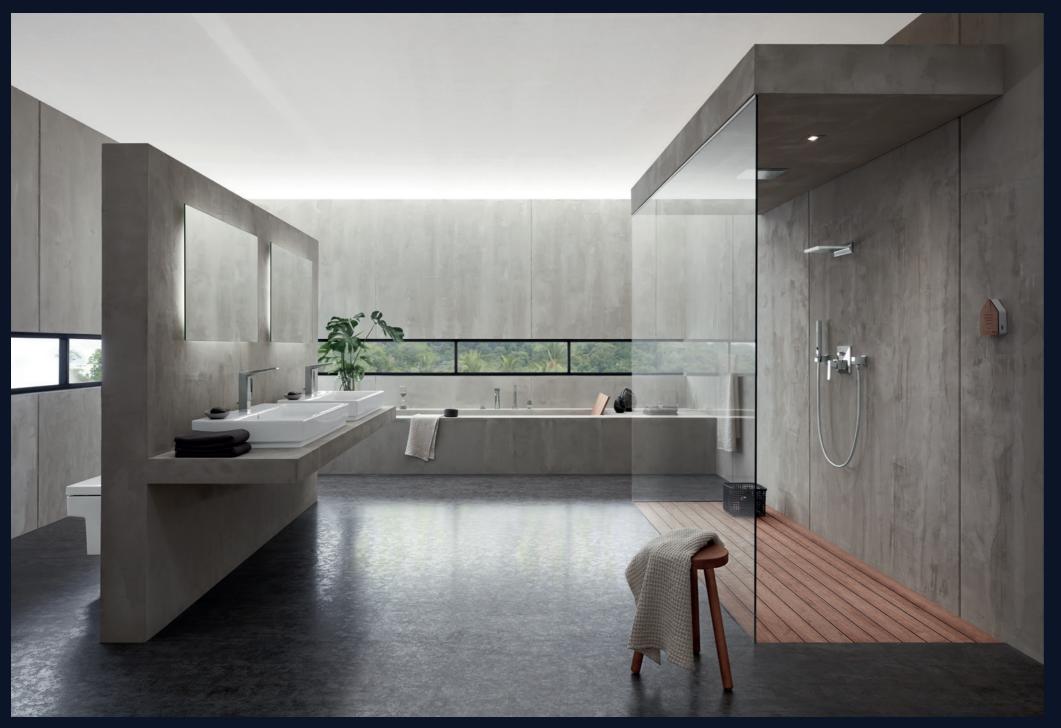

## **GROHE ALLURE** PERFECT PROPORTIONS, LASTING LUXURY

Experience perfection with GROHE Allure. With perfectly balanced proportions, Allure is ideal for contemporary bathroom schemes, marrying precise geometry with exceptional performance. The smooth cylindrical body rises from a crisp square or rectangular base, creating a silhouette that is grounded, unfussy and yet invites interaction.

Designed to marry a feeling of luxury and control with clean lines, GROHE Allure is for people who care about the details. Every last element has been carefully considered, with no distractions or unnecessary elements. The quality is obvious from the moment you touch the solid metal levers, and the effortless, pared back style makes Allure the natural choice for modern, architectural bathrooms.

With GROHE Allure you can create a whole scheme that fits together seamlessly, thanks to the wide range of sizes and configurations available. Plus Allure has been designed to be a perfect match for GROHE shower products, including the SmartControl range, as well as for GROHE's own contemporary bathroom ceramics. Minimalism has never looked or felt so appealing.