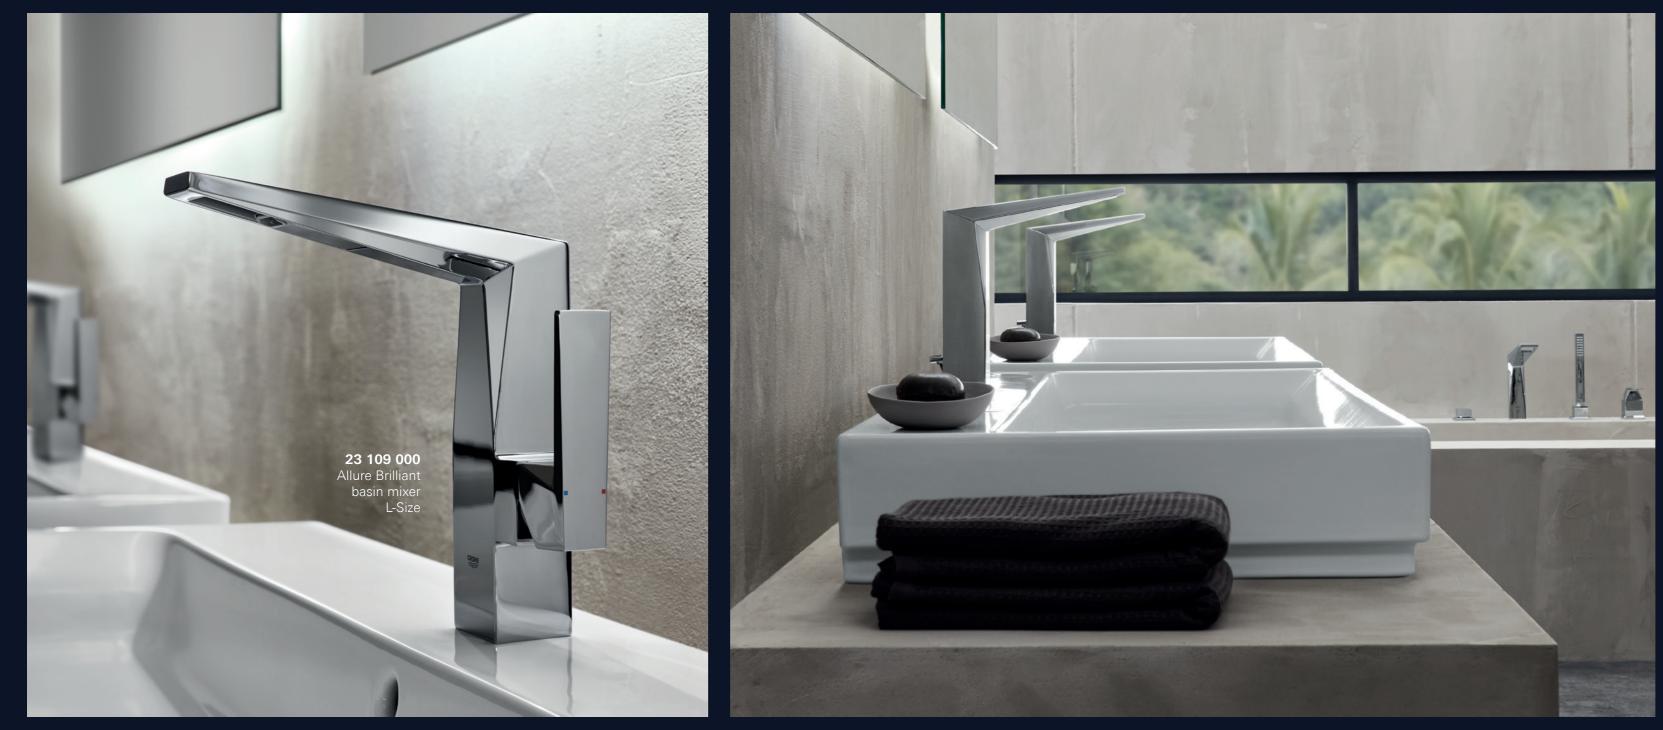

## **GROHE ALLURE** PERFECT PROPORTIONS, LASTING LUXURY

Experience perfection with GROHE Allure. With perfectly balanced proportions, Allure is ideal for contemporary bathroom schemes, marrying precise geometry with exceptional performance. The smooth cylindrical body rises from a crisp square or rectangular base, creating a silhouette that is grounded, unfussy and yet invites interaction.

Designed to marry a feeling of luxury and control with clean lines, GROHE Allure is for people who care about the details. Every last element has been carefully considered, with no distractions or unnecessary elements. The quality is obvious from the moment you touch the solid metal levers, and the effortless, pared back style makes Allure the natural choice for modern, architectural bathrooms.

With GROHE Allure you can create a whole scheme that fits together seamlessly, thanks to the wide range of sizes and configurations available. Plus Allure has been designed to be a perfect match for GROHE shower products, including the SmartControl range, as well as for GROHE's own contemporary bathroom ceramics. Minimalism has never looked or felt so appealing.