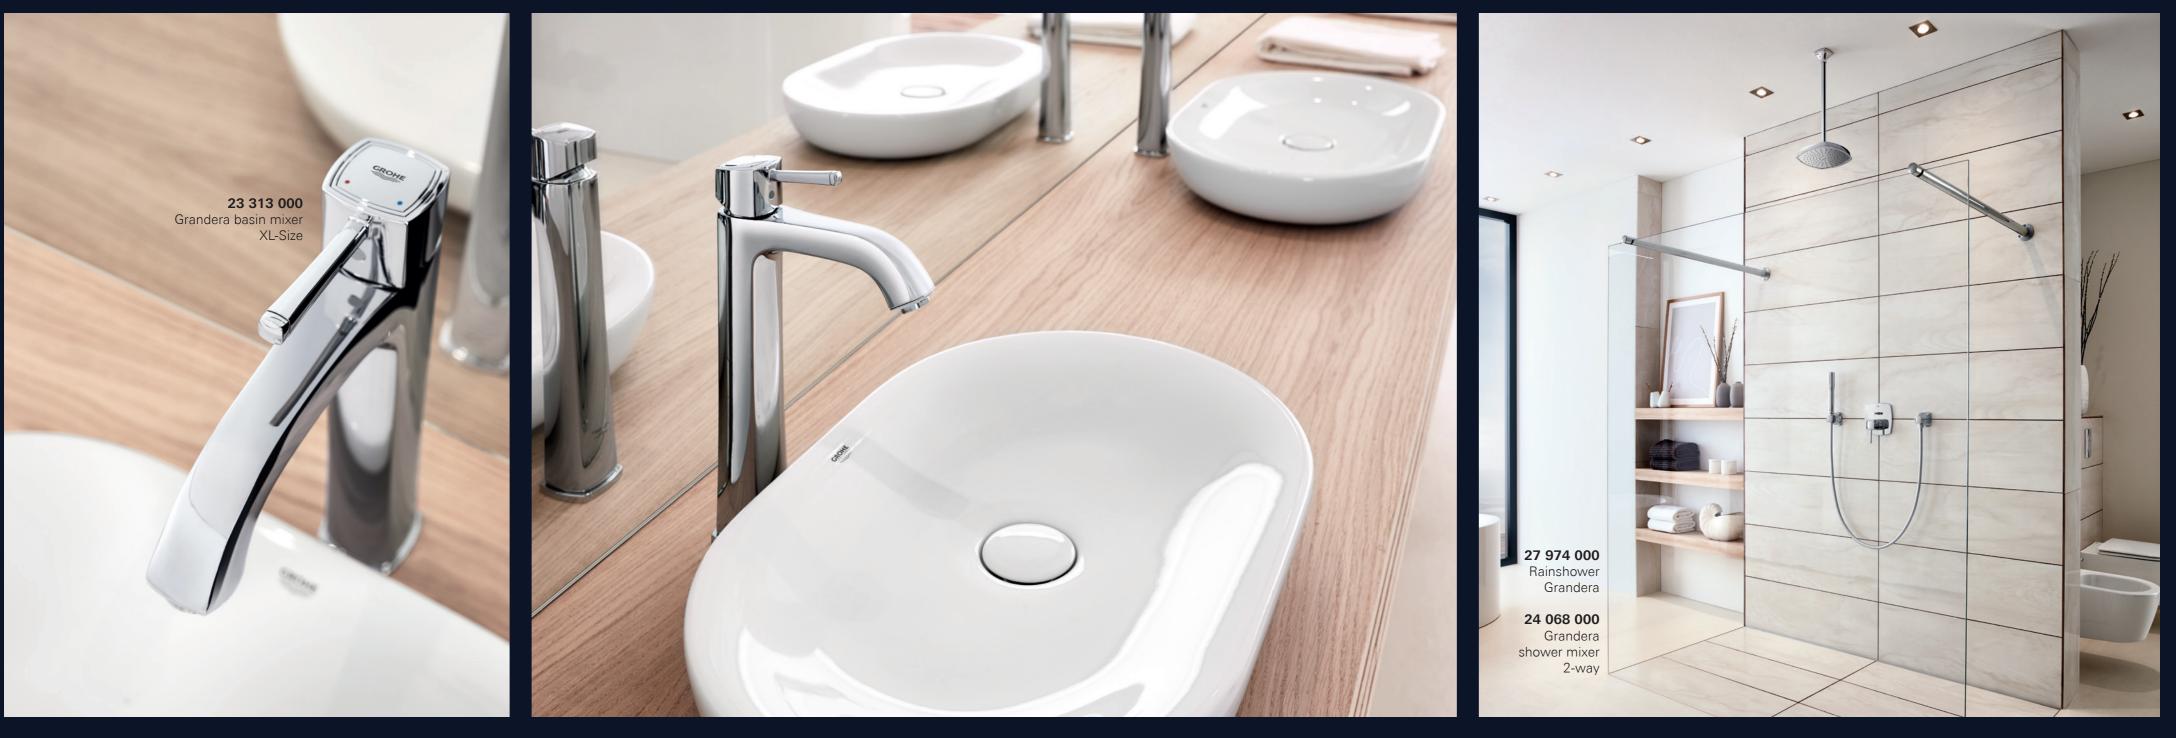

GROHE BATHROOM COLLECTIONS GRANDERA

## **GROHE GRANDERA** A COMPLETE COLLECTION FOR EFFORTLESS STYLE

Creating an atmosphere of effortless authenticity in the bathroom is easy with GROHE Grandera, and whatever the size or scope of the project there is an ideal solution to suit. From basin and bidet mixers to showers and spectacular floor-mounted bath mixers, every element for a luxurious bathroom is covered. Whether you prefer a deck- or wall-mounted model, a concealed or exposed bath or shower mixer, each product features the same Grandera design language and carefully crafted detail.

The range even encompasses XL sizes, and on all Grandera products the increased height and depth of the spout, as well as the long lever, are designed for maximum user comfort and convenience. GROHE Grandera is also available in two color options – cool Chrome, and the warmer, romantic Chrome-Gold combination – offering even more flexibility of design.

The attention to detail continues right down to the accessories, with elegantly sculpted ceramic soap dispensers, dishes and holders all part of the collection. Let GROHE Grandera add that final note of finesse to your scheme, in every last aspect.