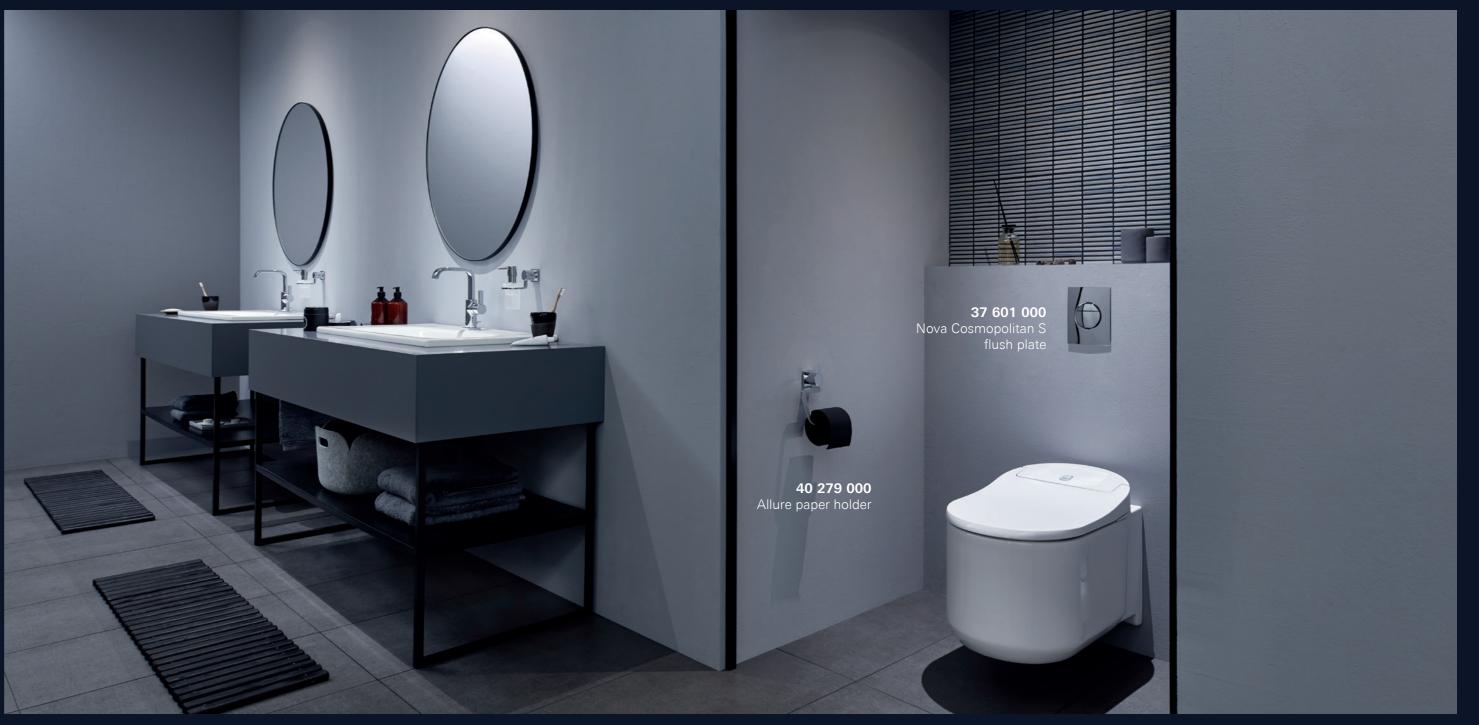

## **GROHE ALLURE** PERFECT PROPORTIONS, LASTING LUXURY

Experience perfection with GROHE Allure. With perfectly balanced proportions, Allure is ideal for contemporary bathroom schemes, marrying precise geometry with exceptional performance. The smooth cylindrical body rises from a crisp square or rectangular base, creating a silhouette that is grounded, unfussy and yet invites interaction.

Designed to marry a feeling of luxury and control with clean lines, GROHE Allure is for people who care about the details. Every last element has been carefully considered, with no distractions or unnecessary elements. The quality is obvious from the moment you touch the solid metal levers, and the effortless, pared back style makes Allure the natural choice for modern, architectural bathrooms.

With GROHE Allure you can create a whole scheme that fits together seamlessly, thanks to the wide range of sizes and configurations available. Plus Allure has been designed to be a perfect match for GROHE shower products, including the SmartControl range, as well as for GROHE's own contemporary bathroom ceramics. Minimalism has never looked or felt so appealing.