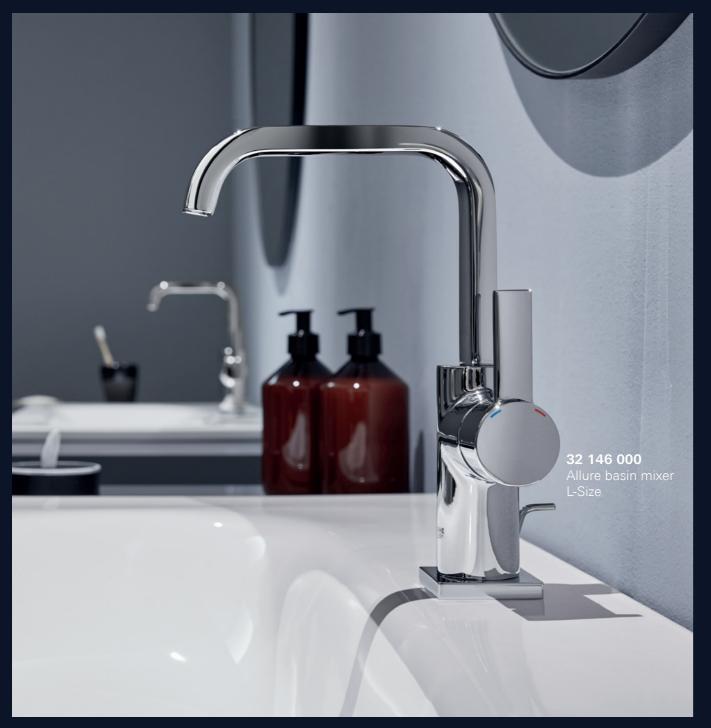

## **GROHE ALLURE** PERFECT PROPORTIONS, LASTING LUXURY

Experience perfection with GROHE Allure. With perfectly balanced proportions, Allure is ideal for contemporary bathroom schemes, marrying precise geometry with exceptional performance. The smooth cylindrical body rises from a crisp square or rectangular base, creating a silhouette that is grounded, unfussy and yet invites interaction.

Designed to marry a feeling of luxury and control with clean lines, GROHE Allure is for people who care about the details. Every last element has been carefully considered, with no distractions or unnecessary elements. The quality is obvious from the moment you touch the solid metal levers, and the effortless, pared back style makes Allure the natural choice for modern, architectural bathrooms.

With GROHE Allure you can create a whole scheme that fits together seamlessly, thanks to the wide range of sizes and configurations available. Plus Allure has been designed to be a perfect match for GROHE shower products, including the SmartControl range, as well as for GROHE's own contemporary bathroom ceramics. Minimalism has never looked or felt so appealing.