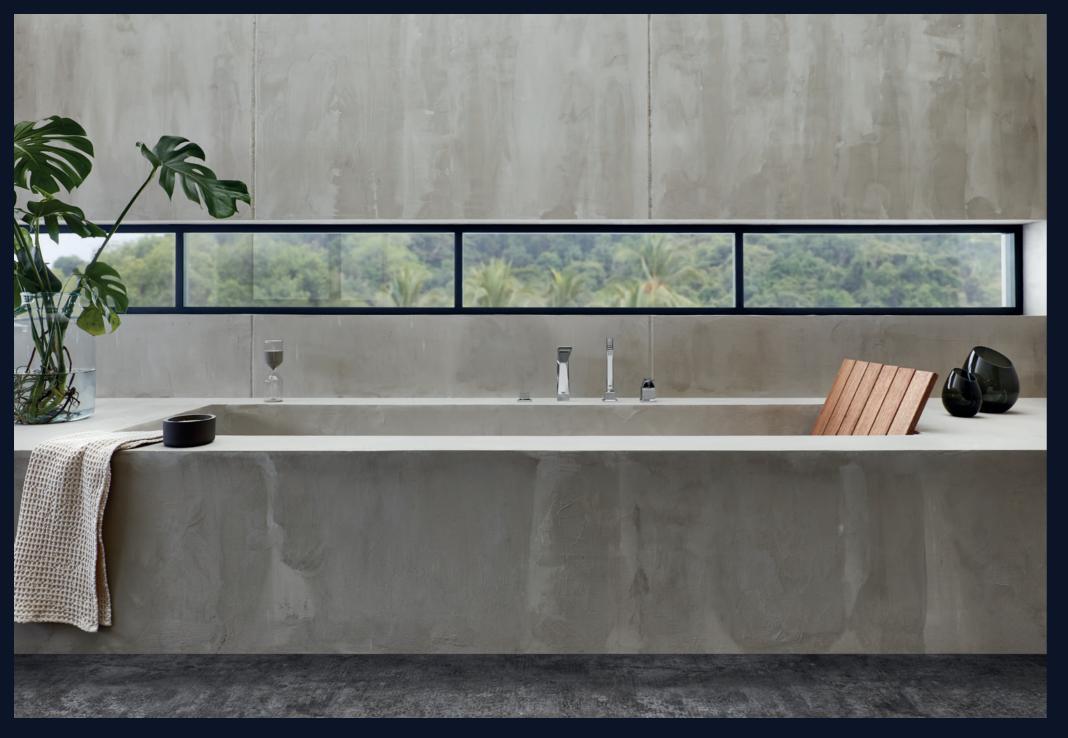

## **GROHE ALLURE** PERFECT PROPORTIONS, LASTING LUXURY

Experience perfection with GROHE Allure. With perfectly balanced proportions, Allure is ideal for contemporary bathroom schemes, marrying precise geometry with exceptional performance. The smooth cylindrical body rises from a crisp square or rectangular base, creating a silhouette that is grounded, unfussy and yet invites interaction.

Designed to marry a feeling of luxury and control with clean lines, GROHE Allure is for people who care about the details. Every last element has been carefully considered, with no distractions or unnecessary elements. The quality is obvious from the moment you touch the solid metal levers, and the effortless, pared back style makes Allure the natural choice for modern, architectural bathrooms.

With GROHE Allure you can create a whole scheme that fits together seamlessly, thanks to the wide range of sizes and configurations available. Plus Allure has been designed to be a perfect match for GROHE shower products, including the SmartControl range, as well as for GROHE's own contemporary bathroom ceramics. Minimalism has never looked or felt so appealing.