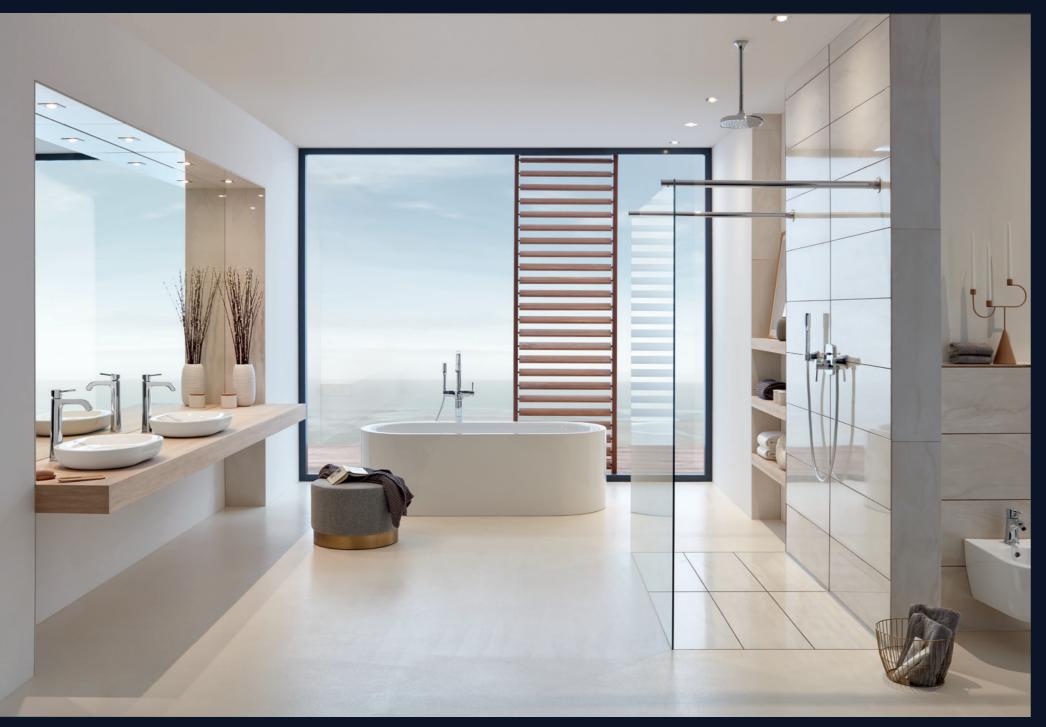

## **GROHE GRANDERA** A COMPLETE COLLECTION FOR EFFORTLESS STYLE

Creating an atmosphere of effortless authenticity in the bathroom is easy with GROHE Grandera, and whatever the size or scope of the project there is an ideal solution to suit. From basin and bidet mixers to showers and spectacular floor-mounted bath mixers, every element for a luxurious bathroom is covered. Whether you prefer a deck- or wall-mounted model, a concealed or exposed bath or shower mixer, each product features the same Grandera design language and carefully crafted detail.

The range even encompasses XL sizes, and on all Grandera products the increased height and depth of the spout, as well as the long lever, are designed for maximum user comfort and convenience. GROHE Grandera is also available in two color options – cool Chrome, and the warmer, romantic Chrome-Gold combination – offering even more flexibility of design.

The attention to detail continues right down to the accessories, with elegantly sculpted ceramic soap dispensers, dishes and holders all part of the collection. Let GROHE Grandera add that final note of finesse to your scheme, in every last aspect.