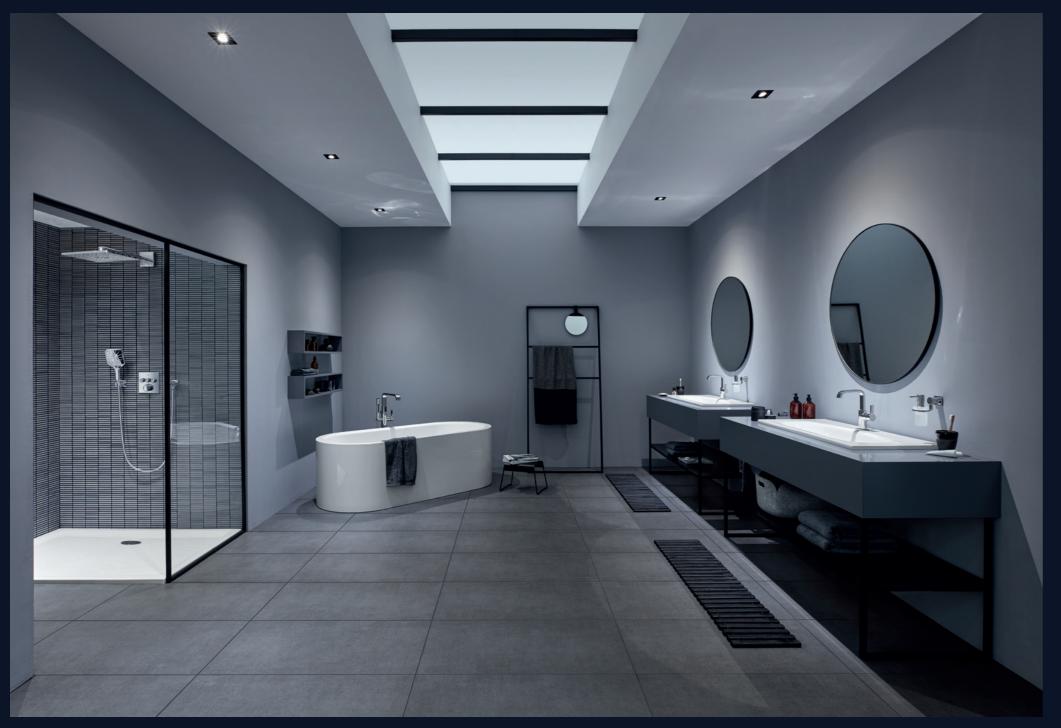

With GROHE Allure you can create a whole scheme that fits together seamlessly, thanks to the wide range of sizes and configurations available. Plus Allure has been designed to be a perfect match for GROHE shower products, including the SmartControl range, as well as for GROHE's own contemporary bathroom ceramics. Minimalism has never looked or felt so appealing.