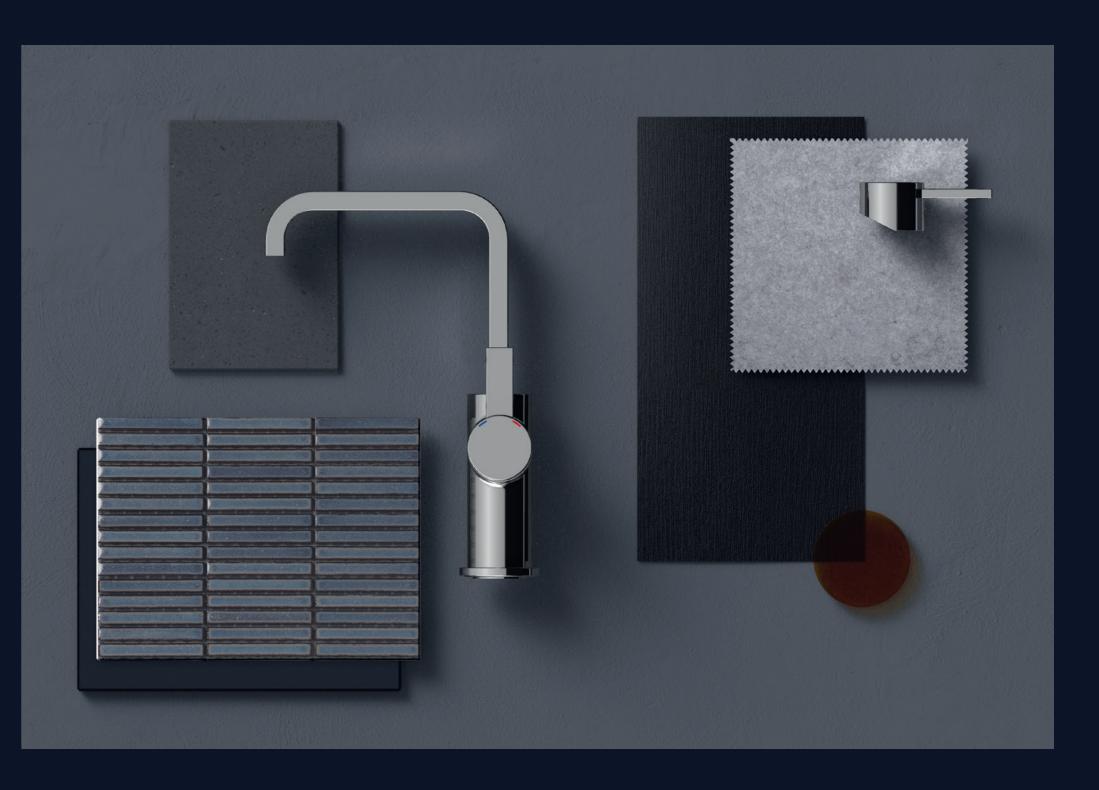

## **GROHE ALLURE** PERFECT PROPORTIONS, LASTING LUXURY

Experience perfection with GROHE Allure. With perfectly balanced proportions, Allure is ideal for contemporary bathroom schemes, marrying precise geometry with exceptional performance. The smooth cylindrical body rises from a crisp square or rectangular base, creating a silhouette that is grounded, unfussy and yet invites interaction.

Designed to marry a feeling of luxury and control with clean lines, GROHE Allure is for people who care about the details. Every last element has been carefully considered, with no distractions or unnecessary elements. The quality is obvious from the moment you touch the solid metal levers, and the effortless, pared back style makes Allure the natural choice for modern, architectural bathrooms.

With GROHE Allure you can create a whole scheme that fits together seamlessly, thanks to the wide range of sizes and configurations available. Plus Allure has been designed to be a perfect match for GROHE shower products, including the SmartControl range, as well as for GROHE's own contemporary bathroom ceramics. Minimalism has never looked or felt so appealing.