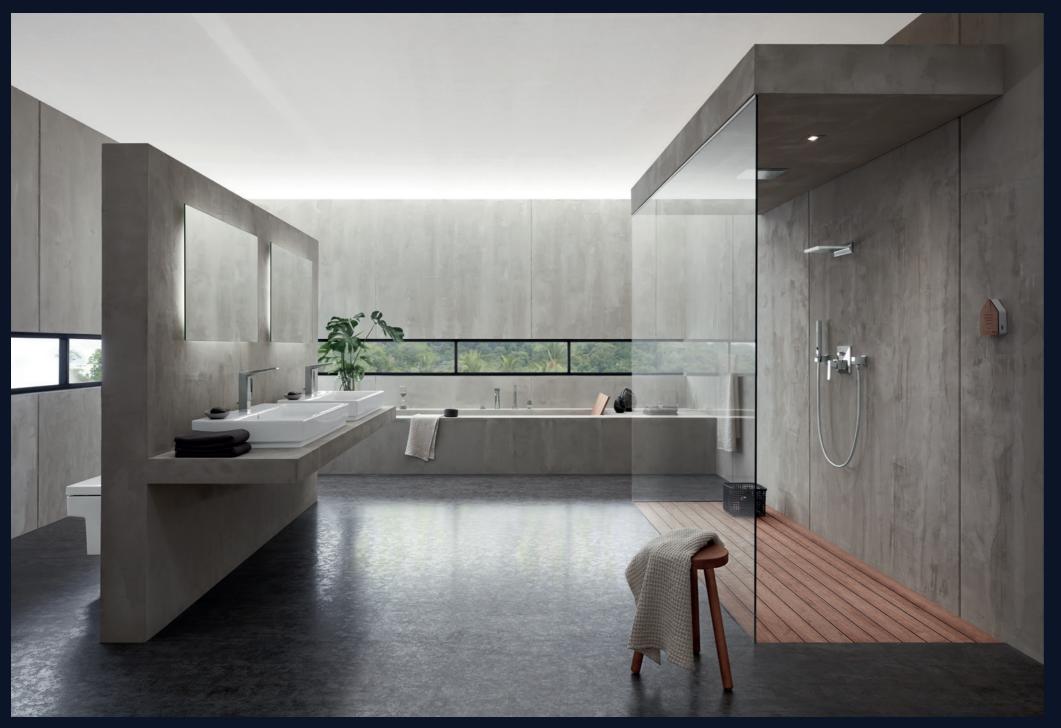

## **GROHE ALLURE BRILLIANT** PURE, PRECIOUS PRECISION

Enhance your bathroom with something precious. The GROHE Allure Brilliant collection is one of a kind, defined by crisp planes and angles that evoke the rare quality of a gemstone. Luxurious and flawless as a diamond, Allure Brilliant is a comprehensive collection that brings something truly special and intriguing to any bathroom design.

For bathrooms that dare to be different, where your own tastes and aesthetic flair need to be reflected in every element of the design, GROHE Allure Brilliant is a true gem. The faceted surfaces reflect light, giving the products an appeal that sets them apart, each one a stand-alone sculpture that celebrates the beauty of water. The cut-out Aqua Window detail frames the water flow like a work of art, and the intelligent ergonomics of the handle make each interaction a joy.

Inside, each faucet is as innovative and carefully crafted as its dazzling exterior, offering the ultimate in precise control and performance. Available in a number of architectural color finishes and with a range of perfectly co-ordinated showers and ceramics available, GROHE Allure Brilliant is a simple way to create complete, considered bathroom perfection, while asserting your own unique style.