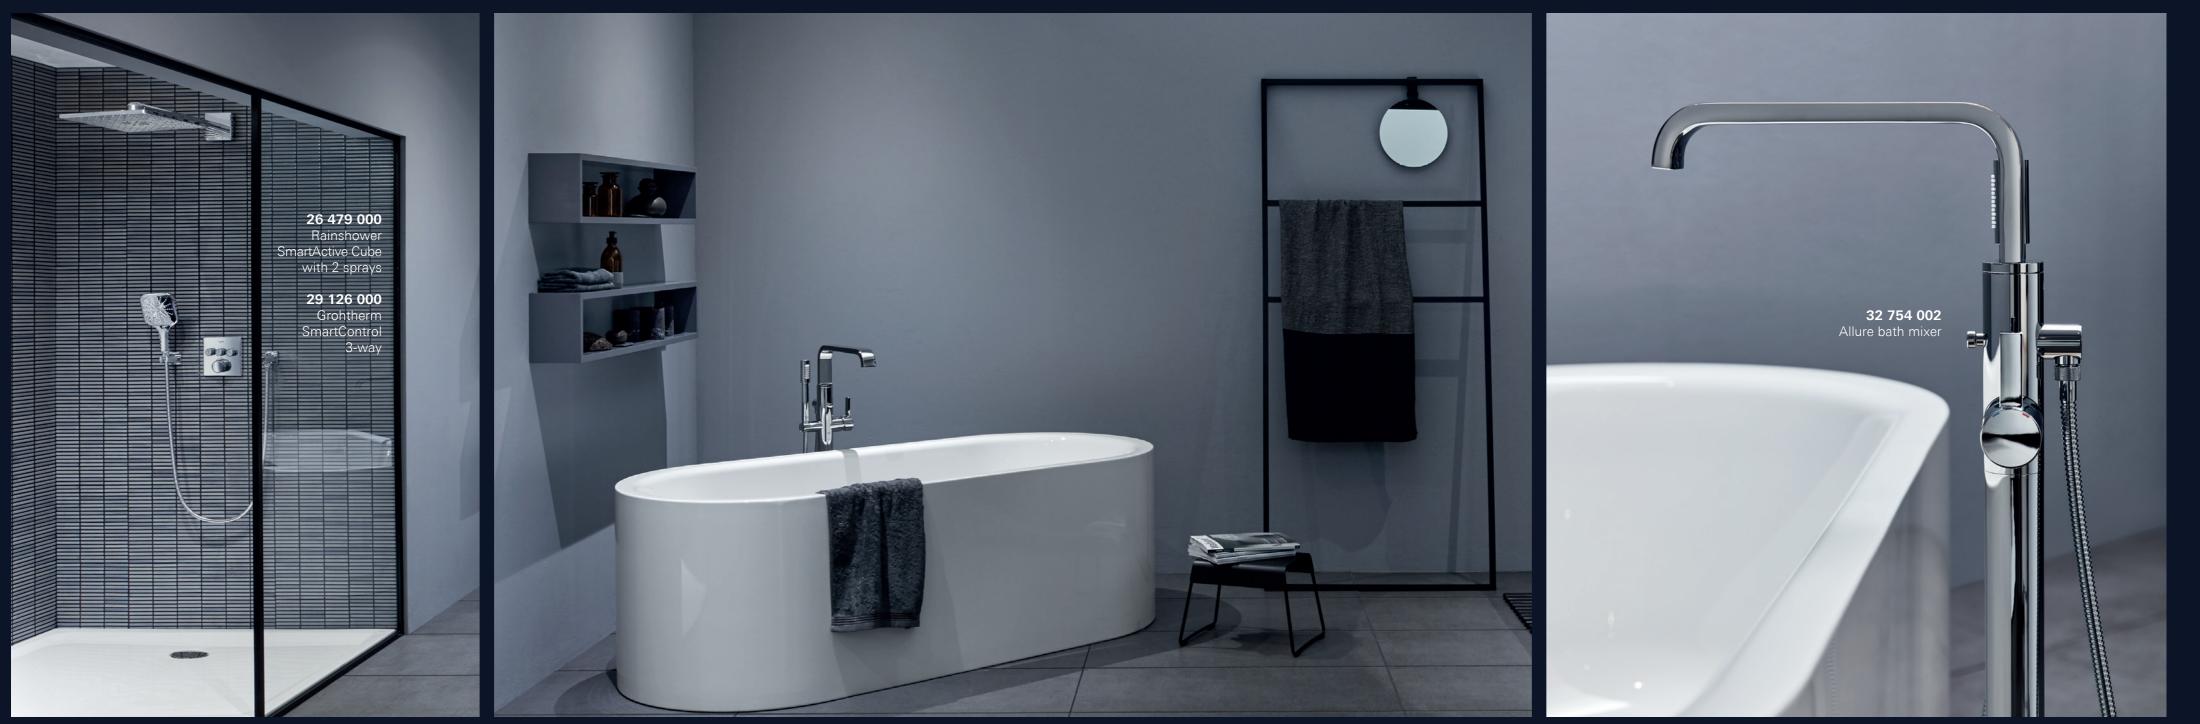

## **GROHE ALLURE** PERFECT PROPORTIONS, LASTING LUXURY

Experience perfection with GROHE Allure. With perfectly balanced proportions, Allure is ideal for contemporary bathroom schemes, marrying precise geometry with exceptional performance. The smooth cylindrical body rises from a crisp square or rectangular base, creating a silhouette that is grounded, unfussy and yet invites interaction.

Designed to marry a feeling of luxury and control with clean lines, GROHE Allure is for people who care about the details. Every last element has been carefully considered, with no distractions or unnecessary elements. The quality is obvious from the moment you touch the solid metal levers, and the effortless, pared back style makes Allure the natural choice for modern, architectural bathrooms.

With GROHE Allure you can create a whole scheme that fits together seamlessly, thanks to the wide range of sizes and configurations available. Plus Allure has been designed to be a perfect match for GROHE shower products, including the SmartControl range, as well as for GROHE's own contemporary bathroom ceramics. Minimalism has never looked or felt so appealing.