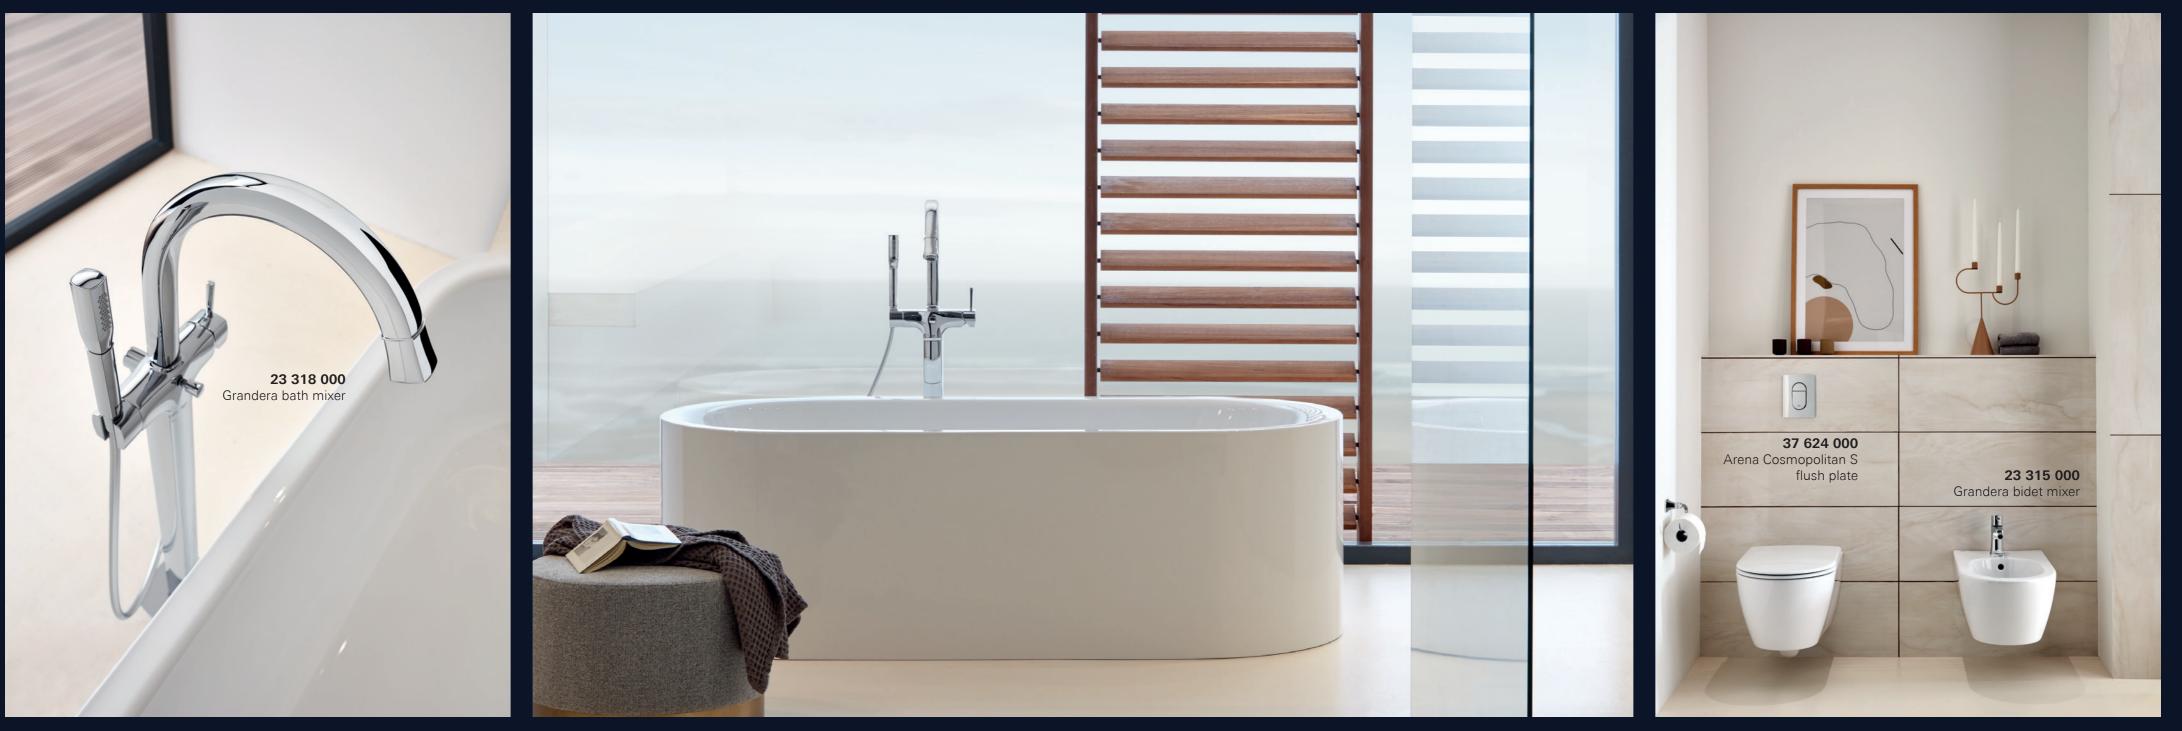

## **GROHE GRANDERA** A COMPLETE COLLECTION FOR EFFORTLESS STYLE

Creating an atmosphere of effortless authenticity in the bathroom is easy with GROHE Grandera, and whatever the size or scope of the project there is an ideal solution to suit. From basin and bidet mixers to showers and spectacular floor-mounted bath mixers, every element for a luxurious bathroom is covered. Whether you prefer a deck- or wall-mounted model, a concealed or exposed bath or shower mixer, each product features the same Grandera design language and carefully crafted detail.

The range even encompasses XL sizes, and on all Grandera products the increased height and depth of the spout, as well as the long lever, are designed for maximum user comfort and convenience. GROHE Grandera is also available in two color options – cool Chrome, and the warmer, romantic Chrome-Gold combination – offering even more flexibility of design.

The attention to detail continues right down to the accessories, with elegantly sculpted ceramic soap dispensers, dishes and holders all part of the collection. Let GROHE Grandera add that final note of finesse to your scheme, in every last aspect.