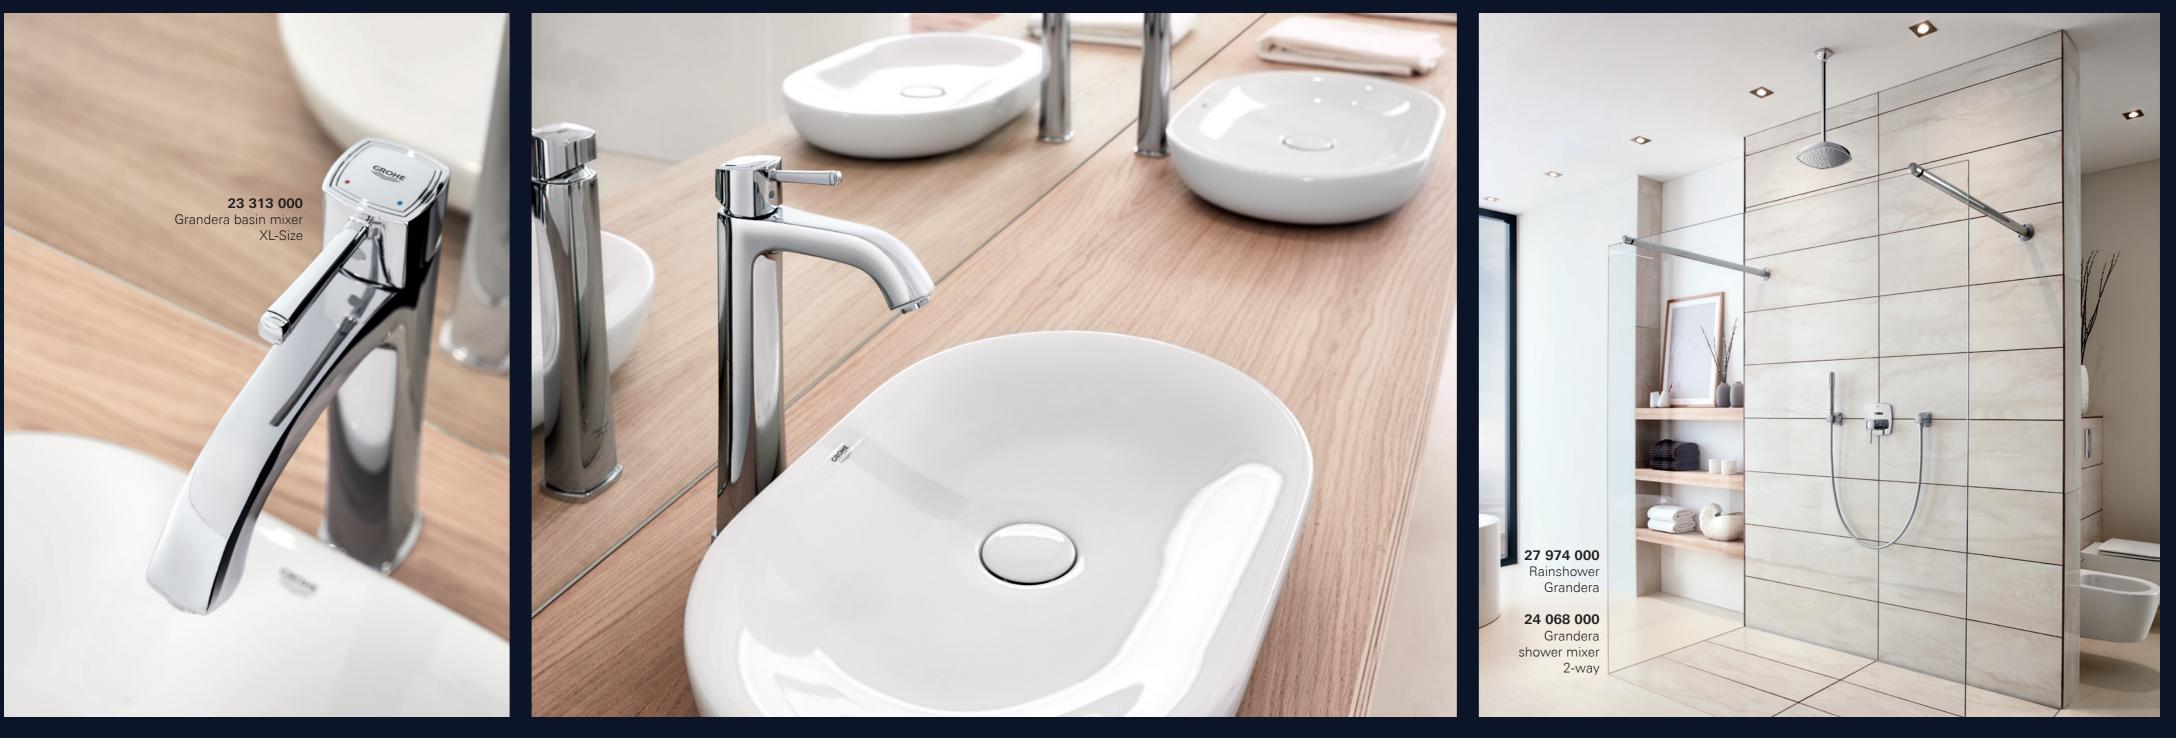

## **GROHE GRANDERA** A COMPLETE COLLECTION FOR EFFORTLESS STYLE

Creating an atmosphere of effortless authenticity in the bathroom is easy with GROHE Grandera, and whatever the size or scope of the project there is an ideal solution to suit. From basin and bidet mixers to showers and spectacular floor-mounted bath mixers, every element for a luxurious bathroom is covered. Whether you prefer a deck- or wall-mounted model, a concealed or exposed bath or shower mixer, each product features the same Grandera design language and carefully crafted detail.

The range even encompasses XL sizes, and on all Grandera products the increased height and depth of the spout, as well as the long lever, are designed for maximum user comfort and convenience. GROHE Grandera is also available in two color options – cool Chrome, and the warmer, romantic Chrome-Gold combination – offering even more flexibility of design.

The attention to detail continues right down to the accessories, with elegantly sculpted ceramic soap dispensers, dishes and holders all part of the collection. Let GROHE Grandera add that final note of finesse to your scheme, in every last aspect.