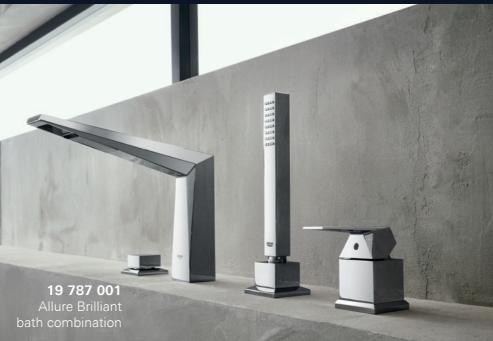

## **GROHE ALLURE BRILLIANT** PURE, PRECIOUS PRECISION

Enhance your bathroom with something precious. The GROHE Allure Brilliant collection is one of a kind, defined by crisp planes and angles that evoke the rare quality of a gemstone. Luxurious and flawless as a diamond, Allure Brilliant is a comprehensive collection that brings something truly special and intriguing to any bathroom design.

For bathrooms that dare to be different, where your own tastes and aesthetic flair need to be reflected in every element of the design, GROHE Allure Brilliant is a true gem. The faceted surfaces reflect light, giving the products an appeal that sets them apart, each one a stand-alone sculpture that celebrates the beauty of water. The cut-out Aqua Window detail frames the water flow like a work of art, and the intelligent ergonomics of the handle make each interaction a joy.

Inside, each faucet is as innovative and carefully crafted as its dazzling exterior, offering the ultimate in precise control and performance. Available in a number of architectural color finishes and with a range of perfectly co-ordinated showers and ceramics available, GROHE Allure Brilliant is a simple way to create complete, considered bathroom perfection, while asserting your own unique style.