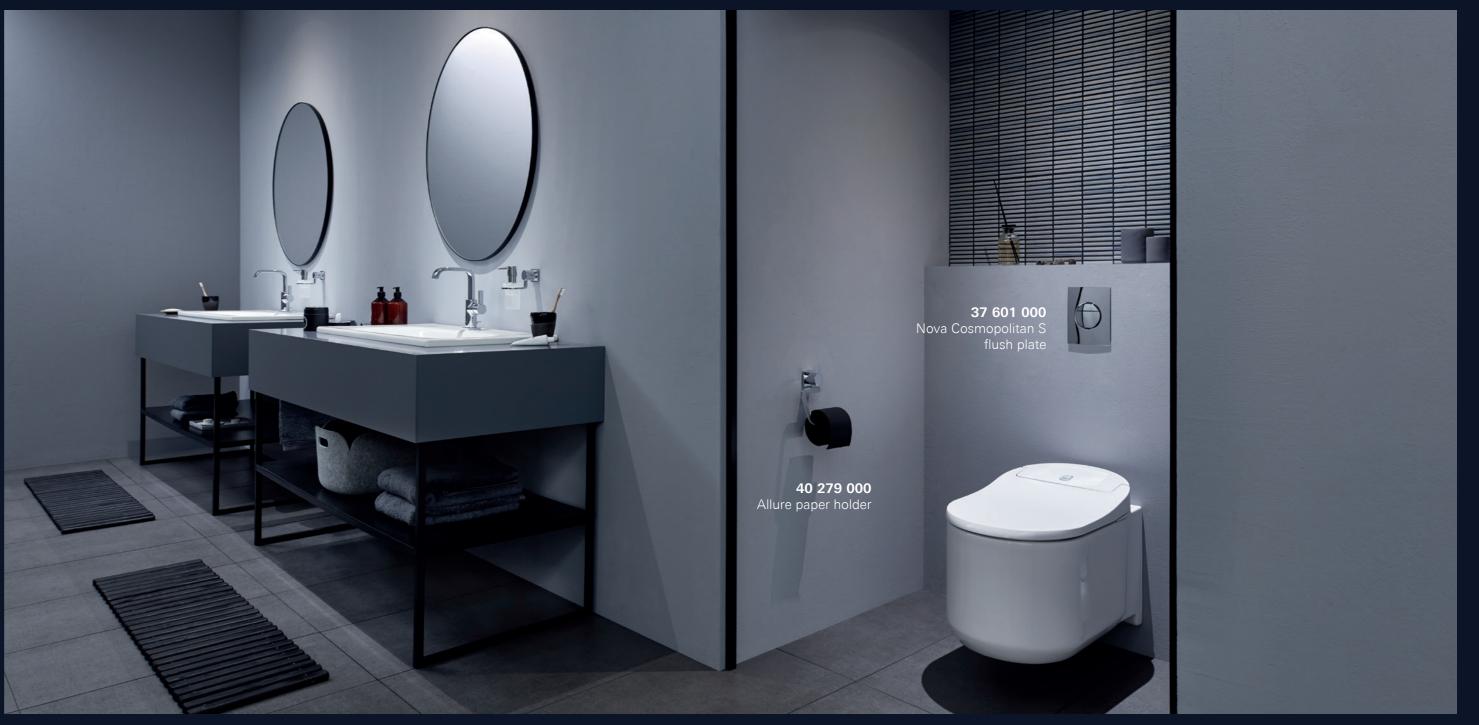

With GROHE Allure you can create a whole scheme that fits together seamlessly, thanks to the wide range of sizes and configurations available. Plus Allure has been designed to be a perfect match for GROHE shower products, including the SmartControl range, as well as for GROHE's own contemporary bathroom ceramics. Minimalism has never looked or felt so appealing.