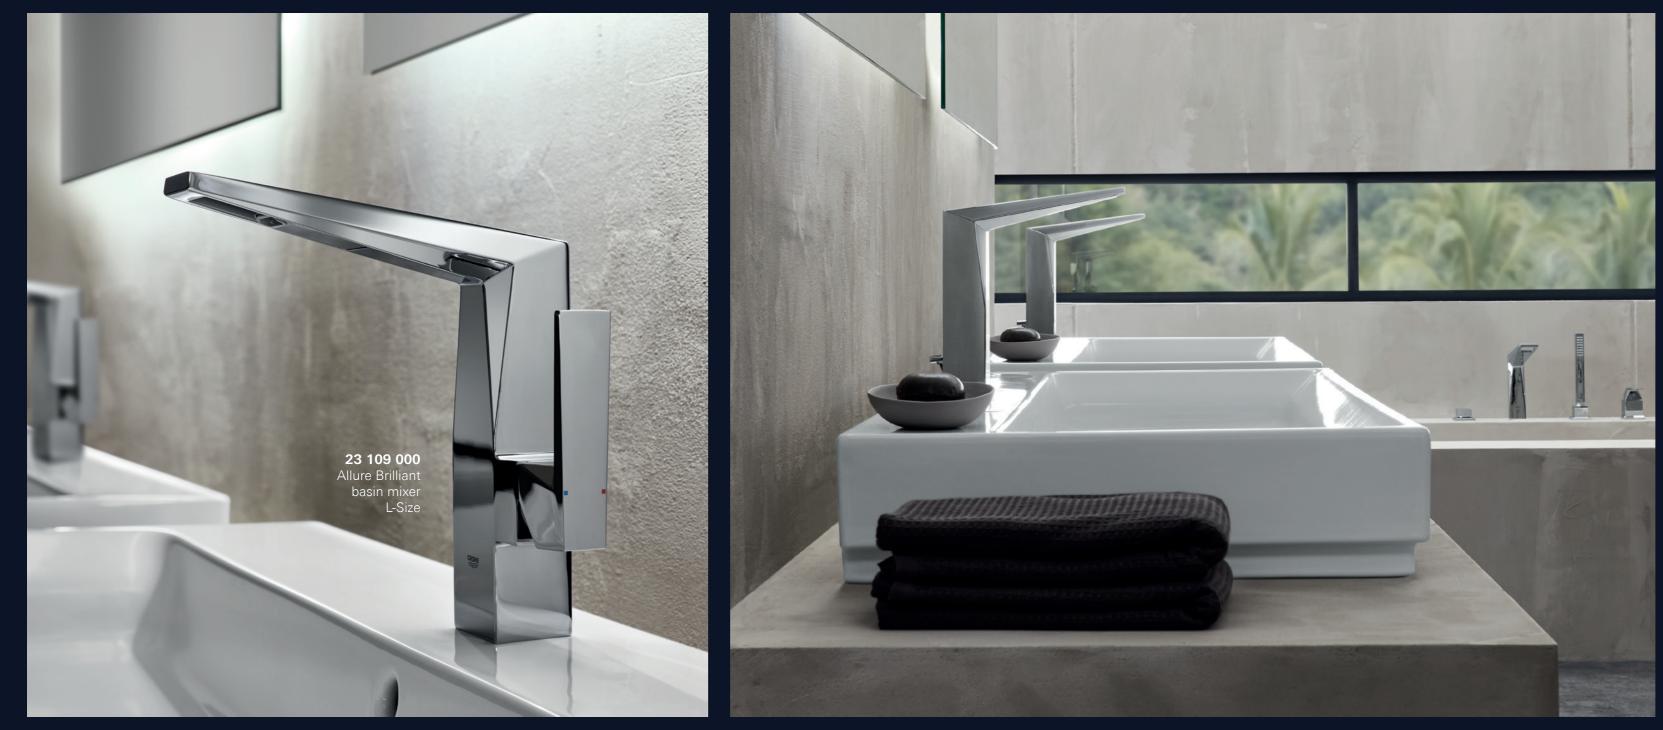

## **GROHE ALLURE BRILLIANT** PURE, PRECIOUS PRECISION

Enhance your bathroom with something precious. The GROHE Allure Brilliant collection is one of a kind, defined by crisp planes and angles that evoke the rare quality of a gemstone. Luxurious and flawless as a diamond, Allure Brilliant is a comprehensive collection that brings something truly special and intriguing to any bathroom design.

For bathrooms that dare to be different, where your own tastes and aesthetic flair need to be reflected in every element of the design, GROHE Allure Brilliant is a true gem. The faceted surfaces reflect light, giving the products an appeal that sets them apart, each one a stand-alone sculpture that celebrates the beauty of water. The cut-out Aqua Window detail frames the water flow like a work of art, and the intelligent ergonomics of the handle make each interaction a joy.

Inside, each faucet is as innovative and carefully crafted as its dazzling exterior, offering the ultimate in precise control and performance. Available in a number of architectural color finishes and with a range of perfectly co-ordinated showers and ceramics available, GROHE Allure Brilliant is a simple way to create complete, considered bathroom perfection, while asserting your own unique style.