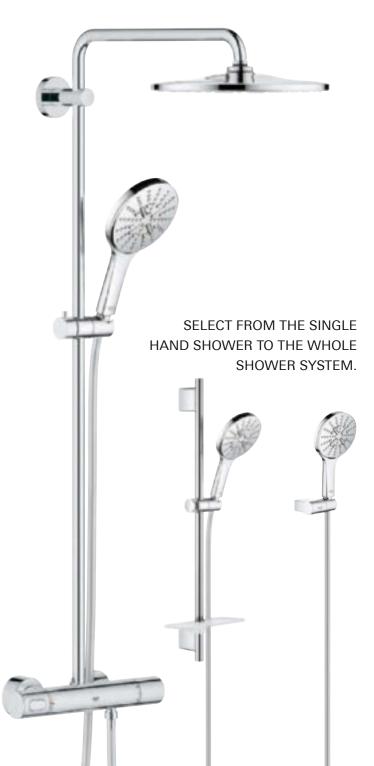

## LIFE IS FUN. AND SO IS SHOWERING.

000000 IS DESIGNED TO MAKE YOU SMILE.

From its fresh design to the colorful range and the one-touch switching between the three spray modes.

EVERY ASPECT OF THE **GROHE RAINSHOWER SMARTACTIVE** 





## RIGHT IS JUST ONE CLICK AWAY.

WITH **GROHE SMARTTIP**, YOU CHOOSE ONE OF THREE SPRAY PATTERNS WITH A SINGLE FINGERTIP.



GROHE Rain
A soft and
refreshing shower



**GROHE Jet**The power shower after sports



GROHE ActiveMassage
A moving spray reducing
stress and tension



With **GROHE DripStop**, not a single drop leaves the hand shower after turning it off.

## HAPPINESS IS A CHOICE.