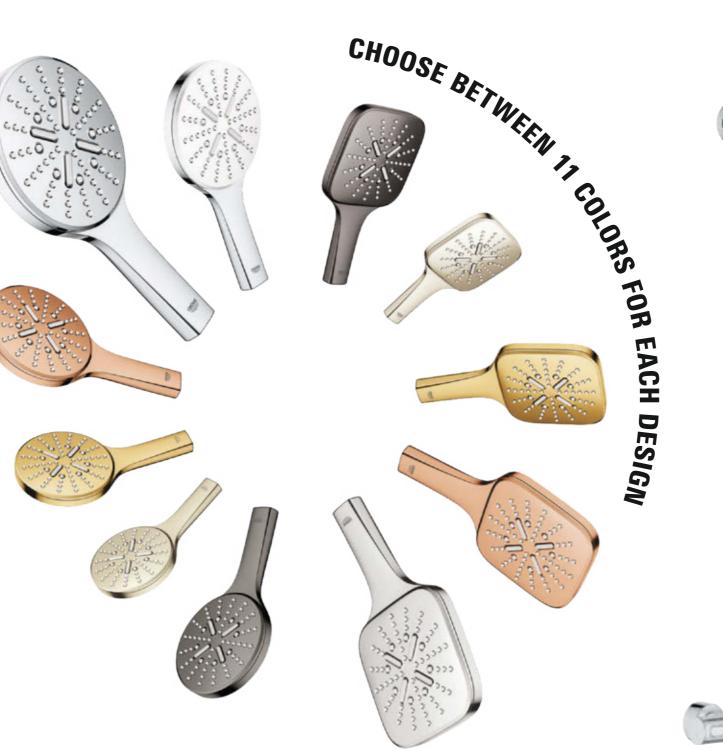

## LIFE IS FUN. AND SO IS SHOWERING.

000000 IS DESIGNED TO MAKE YOU SMILE.

From its fresh design to the colorful range and the one-touch switching between the three spray modes.

EVERY ASPECT OF THE **GROHE RAINSHOWER SMARTACTIVE** 





## RIGHT IS JUST ONE CLICK AWAY.

WITH **GROHE SMARTTIP**, YOU CHOOSE ONE OF THREE SPRAY PATTERNS WITH A SINGLE FINGERTIP.



GROHE Rain
A soft and
refreshing shower



**GROHE Jet**The power shower after sports



GROHE ActiveMassage
A moving spray reducing
stress and tension



With **GROHE DripStop**, not a single drop leaves the hand shower after turning it off.

## HAPPINESS IS A CHOICE.