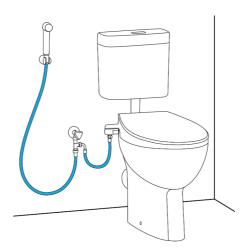

## MANUAL BIDET SEAT INSTALLATION SITUATIONS

The Manual Bidet Seat can easily be installed with different water connection points.

### **CONNECTION FROM A TRIGGER SPRAY WATER SUPPLY**