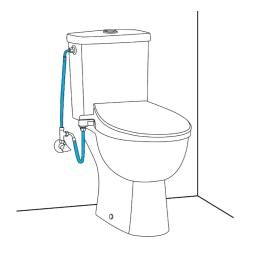

## MANUAL BIDET SEAT INSTALLATION SITUATIONS

The Manual Bidet Seat can easily be installed with different water connection points.

### **CONNECTION TO THE CISTERN WATER SUPPLY**

CONNECTION FROM THE WATER SUPPLY WITHIN THE CISTERN

CONNECTION FROM BEHIND THE WALL

### **CONNECTION FROM A TRIGGER SPRAY WATER SUPPLY**