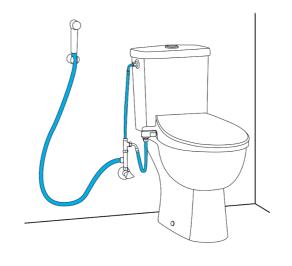

## MANUAL BIDET SEAT INSTALLATION SITUATIONS

The Manual Bidet Seat can easily be installed with different water connection points.

### **CONNECTION FROM A TRIGGER SPRAY WATER SUPPLY**