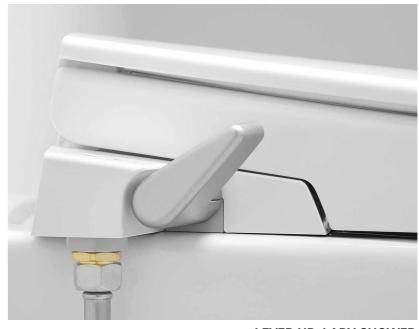

## SEAT CONTROL **LEVER**

Within easy reach, the control lever can be found on the side of the Bidet Seat. The lever lets you select the spray function and adjust the water pressure to your comfort. Press the lever half down or raise it half up to activate the cleaning function of the spray arms. For the rear spray function press the lever completely down. For the lady shower function raise the lever completely up.