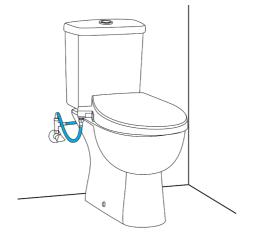

## MANUAL BIDET SEAT INSTALLATION SITUATIONS

The Manual Bidet Seat can easily be installed with different water connection points.

### **CONNECTION TO THE CISTERN WATER SUPPLY**

CONNECTION FROM THE WATER SUPPLY WITHIN THE CISTERN

CONNECTION FROM BEHIND THE WALL