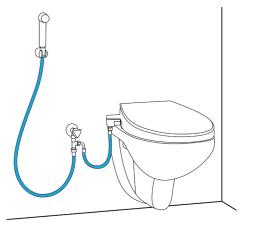

## MANUAL BIDET SEAT INSTALLATION SITUATIONS

The Manual Bidet Seat can easily be installed with different water connection points.