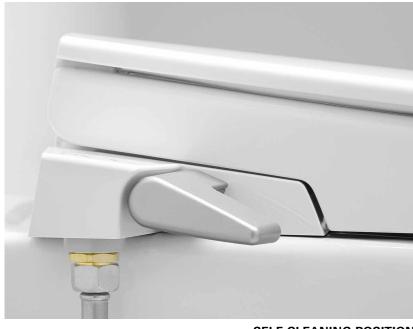

 $^{08}$ 

**SELF-CLEANING POSITION** 

LEVER DOWN: REAR SHOWER

## SEAT CONTROL **LEVER**

Within easy reach, the control lever can be found on the side of the Bidet Seat. The lever lets you select the spray function and adjust the water pressure to your comfort. Press the lever half down or raise it half up to activate the cleaning function of the spray arms. For the rear spray function press the lever completely down. For the lady shower function raise the lever completely up.

**SELF-CLEANING POSITION** 

**LEVER UP: LADY SHOWER** 

10