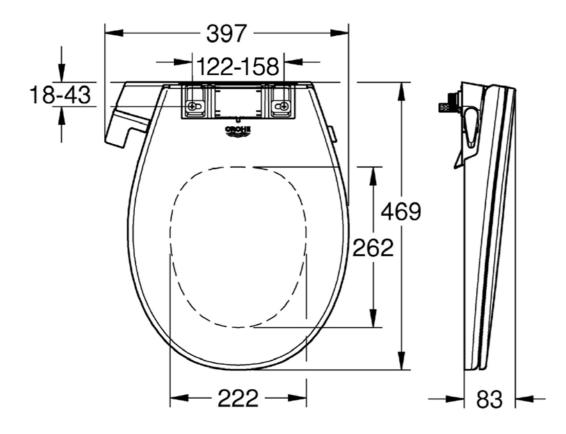

## **TECHNICAL DETAILS**

**CONNECTIONS**WATER PRESSURE: 0.5 – 10 BAR
WATER CONNECTION: 3/8"

**WEIGHT** 4,8KG

MATERIAL SEAT & LID DUROPLAST