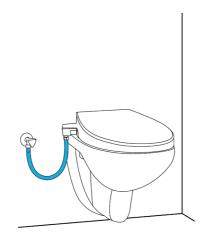

## MANUAL BIDET SEAT INSTALLATION SITUATIONS

The Manual Bidet Seat can easily be installed with different water connection points.

### **CONNECTION FROM A TRIGGER SPRAY WATER SUPPLY**