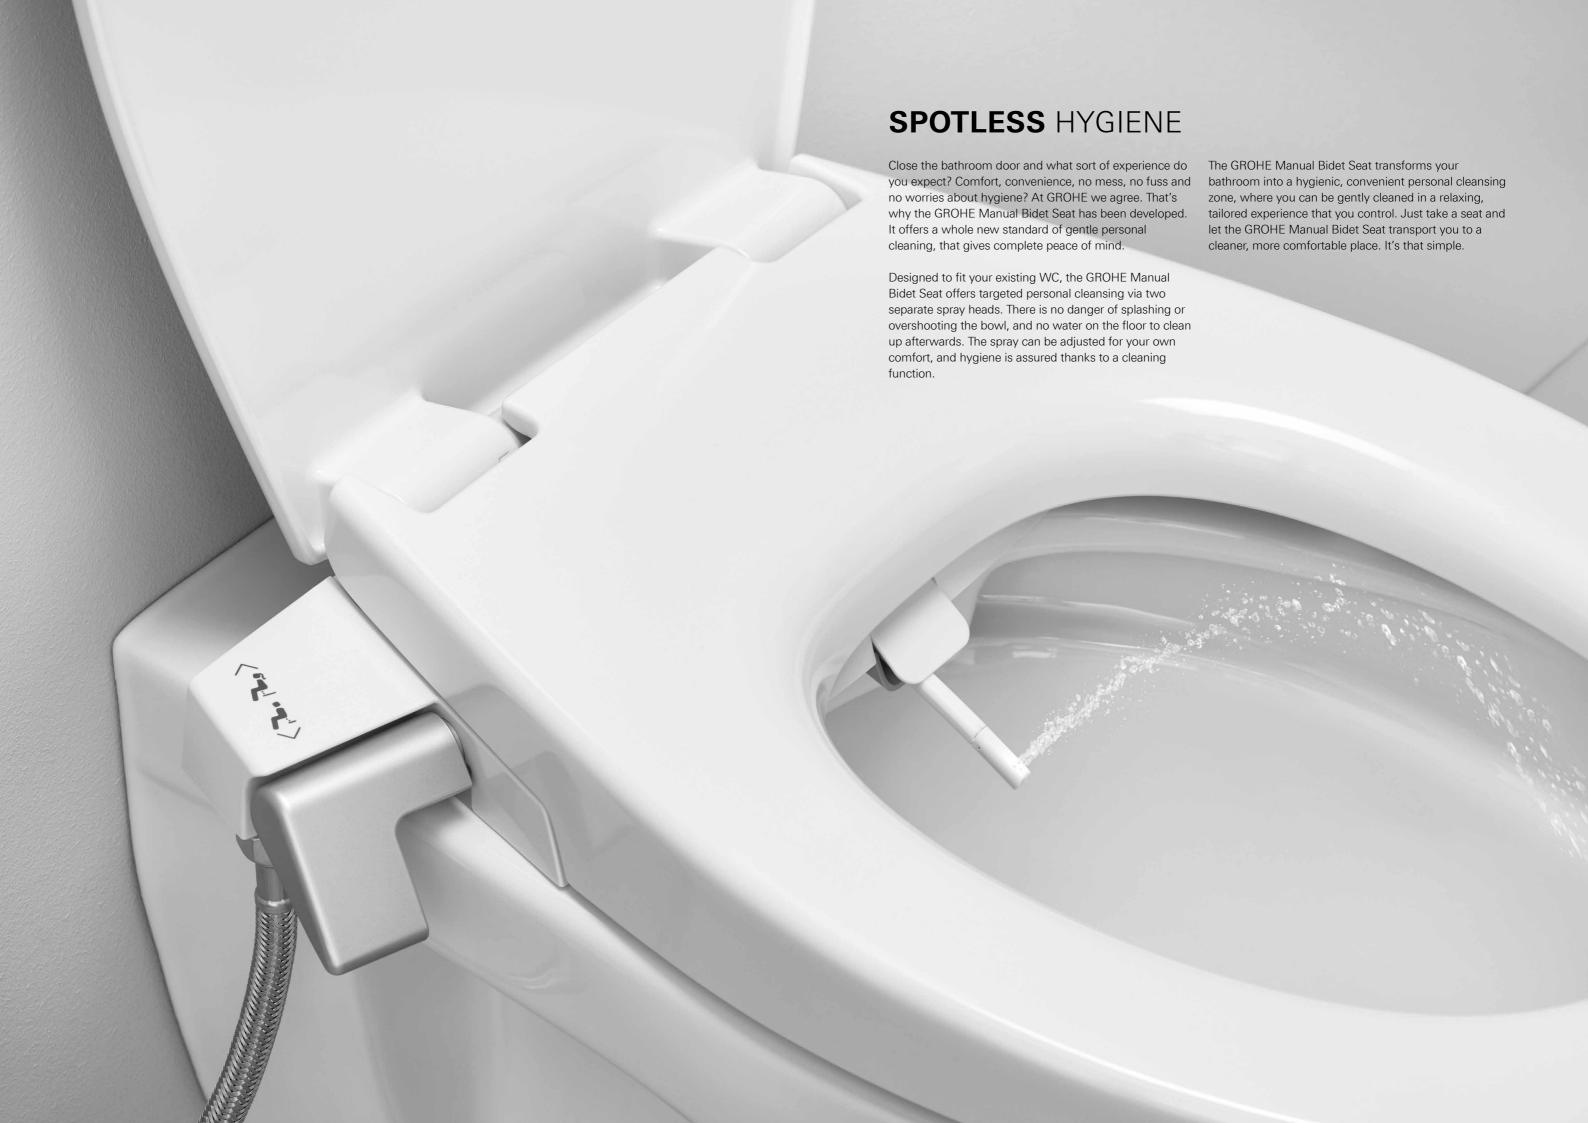

# **DESIGNED** WITH YOUR COMFORT IN MIND

The GROHE Manual Bidet Seat transforms a simple toilet into a comfortable, hygienic place where personal care and cleaning are second nature. Attached to a WC ceramic, the seat doesn't require electricity – instead, the spray is operated by a side lever powered only by water pressure, putting the control at your fingertips for an effective but gentle cleaning experience. No mess, no splashes and no stress. Made from hardwearing Duroplast, the seat itself creates an elegant visual addition to the bathroom.

### **REAR SPRAY**

Thorough yet gentle, the targeted rear spray promises precise personal cleaning. You can adjust the strength of the spray for more gentle cleansing.

#### **LADY SHOWER**

The refreshing lady shower uses a completely separate spray arm for complete hygiene. The softer, wider spray pattern is more gentle, ideal for intimate feminine areas, and the spray strength can be adjusted for complete comfort.

## SEAT CONTROL **LEVER**

Within easy reach, the control lever can be found on the side of the Bidet Seat. The lever lets you select the spray function and adjust the water pressure to your comfort. Press the lever half down or raise it half up to activate the cleaning function of the spray arms. For the rear spray function press the lever completely down. For the lady shower function raise the lever completely up.