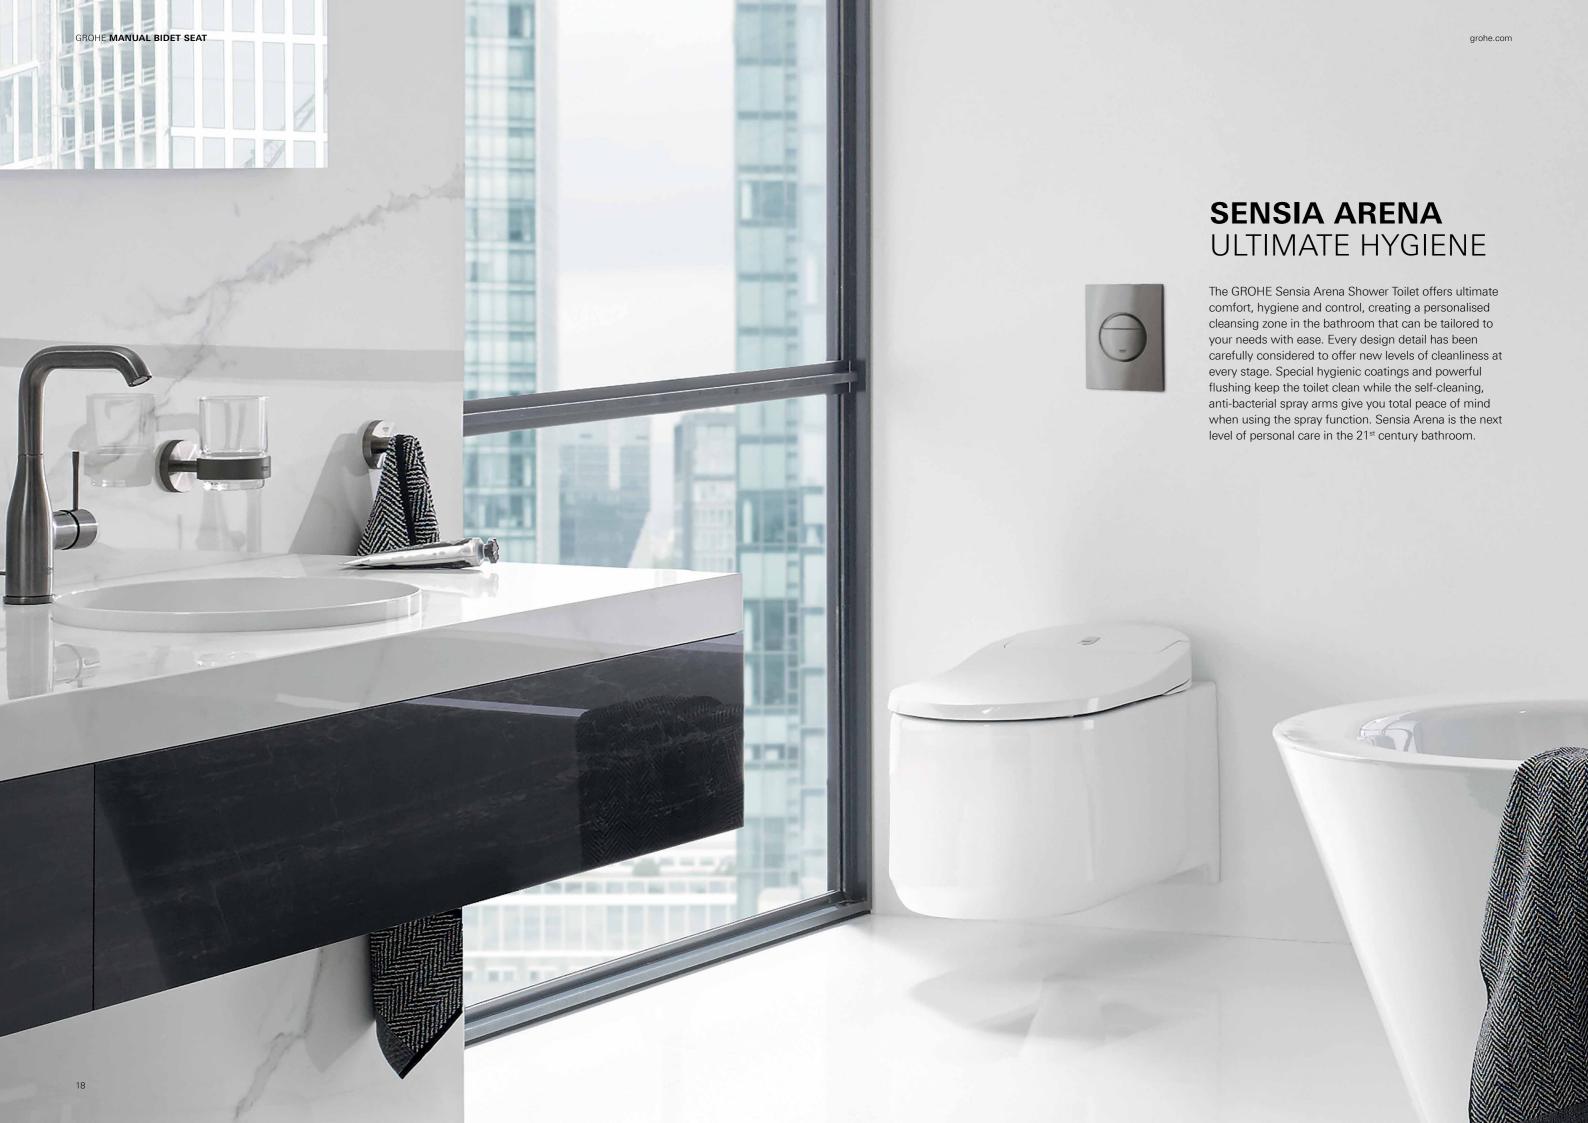

## **PERFECTLY HYGIENIC**WITH TWIN SHOWER

### **REAR SPRAY**

Thorough yet gentle, the targeted rear spray promises precise personal cleaning. You can adjust the strength of the spray for more gentle cleansing.

#### **LADY SHOWER**

The refreshing lady shower uses a completely separate spray arm for complete hygiene. The softer, wider spray pattern is more gentle, ideal for intimate feminine areas, and the spray strength can be adjusted for complete comfort.