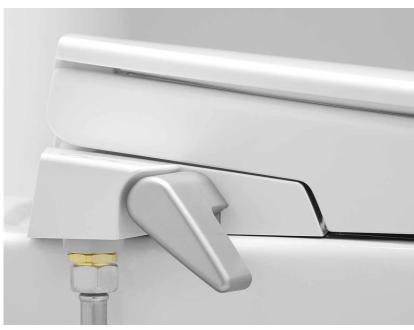

 $^{08}$ 

**SELF-CLEANING POSITION** 

LEVER DOWN: REAR SHOWER

## SEAT CONTROL **LEVER**

Within easy reach, the control lever can be found on the side of the Bidet Seat. The lever lets you select the spray function and adjust the water pressure to your comfort. Press the lever half down or raise it half up to activate the cleaning function of the spray arms. For the rear spray function press the lever completely down. For the lady shower function raise the lever completely up.