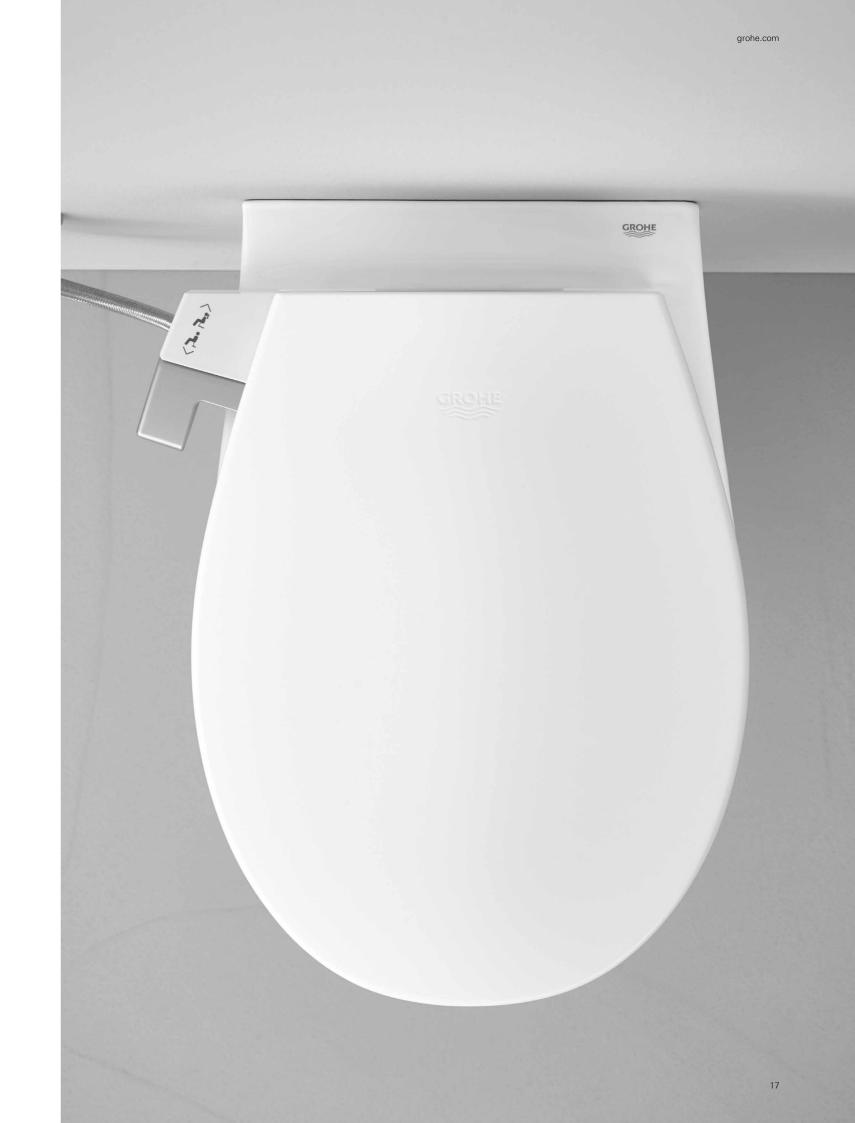

# **DESIGNED** WITH YOUR COMFORT IN MIND

The GROHE Manual Bidet Seat transforms a simple toilet into a comfortable, hygienic place where personal care and cleaning are second nature. Attached to a WC ceramic, the seat doesn't require electricity – instead, the spray is operated by a side lever powered only by water pressure, putting the control at your fingertips for an effective but gentle cleaning experience. No mess, no splashes and no stress. Made from hardwearing Duroplast, the seat itself creates an elegant visual addition to the bathroom.

## SEAT CONTROL **LEVER**

Within easy reach, the control lever can be found on the side of the Bidet Seat. The lever lets you select the spray function and adjust the water pressure to your comfort. Press the lever half down or raise it half up to activate the cleaning function of the spray arms. For the rear spray function press the lever completely down. For the lady shower function raise the lever completely up.