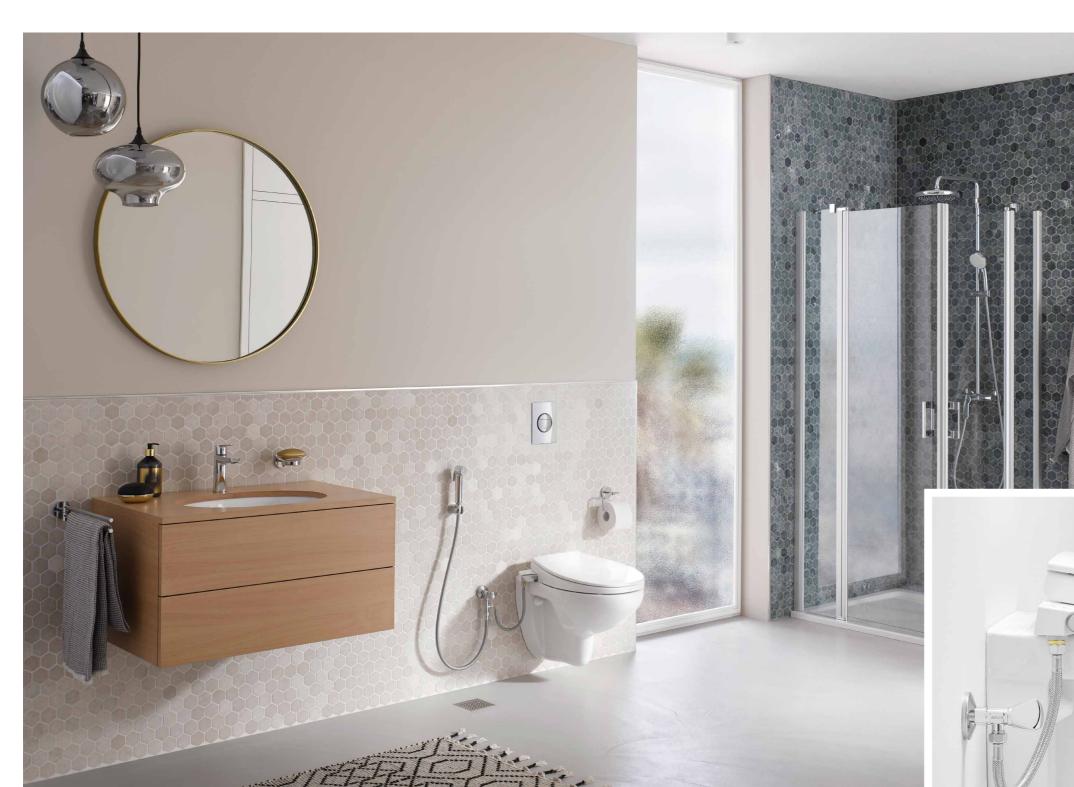

# BAU CERAMIC VERSATILITY FOR A MODERN LIFE

The GROHE Manuel Bidet Seat has been designed to fit with a wide variety of WCs. However, for a Perfect Match of form and function, GROHE recommends pairing it with the GROHE Bau Ceramic collection. With its soft, round lines, Bau Ceramic is an attractive, contemporary range with everything you need to create an attractive modern bathroom, including basins and WCs. The range's tactile lines will work in complete aesthetic harmony with the Manual Bidet Seat, ensuring maximum comfort, performance and visual appeal.

## PERFECT MATCH

At GROHE we believe that a successful bathroom has harmonious design at its heart. It should be a space where every element works perfectly together, both in function and in form. With GROHE you can be confident that everything is a perfect fit, from ceramics to faucets to the smallest accessories. Our perfectly coordinated bathroom solutions ensure a design that is as distinctive as you are.