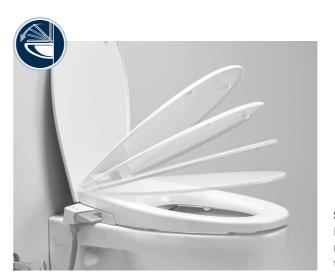

# **DESIGNED** WITH YOUR COMFORT IN MIND

The GROHE Manual Bidet Seat transforms a simple toilet into a comfortable, hygienic place where personal care and cleaning are second nature. Attached to a WC ceramic, the seat doesn't require electricity – instead, the spray is operated by a side lever powered only by water pressure, putting the control at your fingertips for an effective but gentle cleaning experience. No mess, no splashes and no stress. Made from hardwearing Duroplast, the seat itself creates an elegant visual addition to the bathroom.

#### **SOFT CLOSE SEAT**

Both seat and lid have a quiet SoftClose mechanism meaning no danger of trapped fingers or of damaging the material.