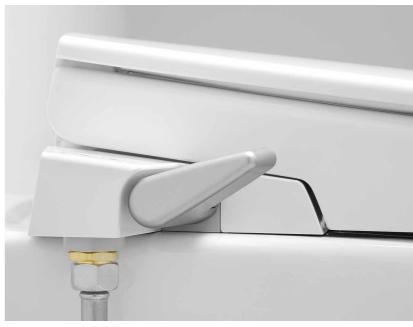

## SEAT CONTROL **LEVER**

Within easy reach, the control lever can be found on the side of the Bidet Seat. The lever lets you select the spray function and adjust the water pressure to your comfort. Press the lever half down or raise it half up to activate the cleaning function of the spray arms. For the rear spray function press the lever completely down. For the lady shower function raise the lever completely up.

**SELF-CLEANING POSITION** 

**LEVER UP: LADY SHOWER** 

10