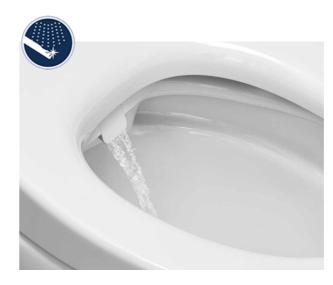

## **PERFECTLY HYGIENIC**WITH TWIN SHOWER

### **REAR SPRAY**

Thorough yet gentle, the targeted rear spray promises precise personal cleaning. You can adjust the strength of the spray for more gentle cleansing.

#### **LADY SHOWER**

The refreshing lady shower uses a completely separate spray arm for complete hygiene. The softer, wider spray pattern is more gentle, ideal for intimate feminine areas, and the spray strength can be adjusted for complete comfort.