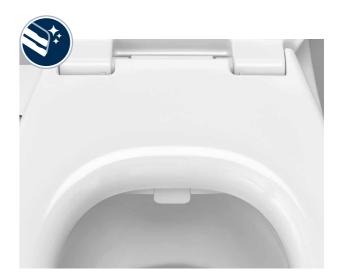

#### **NOZZLE GUARD**

The two spray arms are protected with a nozzle shutter for extra hygiene.

#### **CLEANING FUNCTION FOR SPRAY ARMS**

Have confidence that the two spray arms remain germ-free, thanks to the cleaning function. Made from anti-bacterial material, the spray heads can be cleaned before and after every use controlled by the seat control lever.