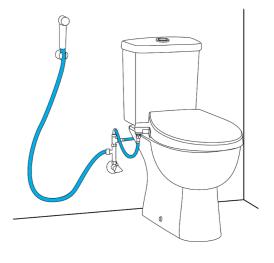

## MANUAL BIDET SEAT INSTALLATION SITUATIONS

The Manual Bidet Seat can easily be installed with different water connection points.

### **CONNECTION TO THE CISTERN WATER SUPPLY**

CONNECTION FROM THE WATER SUPPLY WITHIN THE CISTERN

CONNECTION FROM BEHIND THE WALL