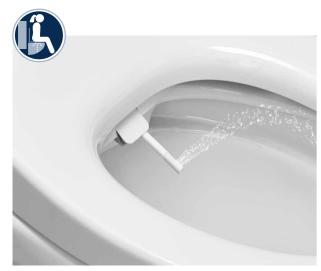

#### **LADY SHOWER**

The refreshing lady shower uses a completely separate spray arm for complete hygiene. The softer, wider spray pattern is more gentle, ideal for intimate feminine areas, and the spray strength can be adjusted for complete comfort.