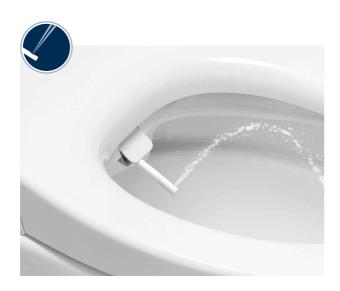

### **REAR SPRAY**

Thorough yet gentle, the targeted rear spray promises precise personal cleaning. You can adjust the strength of the spray for more gentle cleansing.