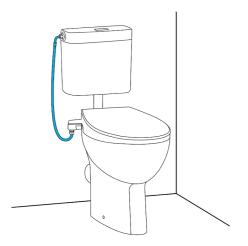

## MANUAL BIDET SEAT INSTALLATION SITUATIONS

The Manual Bidet Seat can easily be installed with different water connection points.

### **CONNECTION TO THE CISTERN WATER SUPPLY**

CONNECTION FROM THE WATER SUPPLY WITHIN THE CISTERN

CONNECTION FROM BEHIND THE WALL