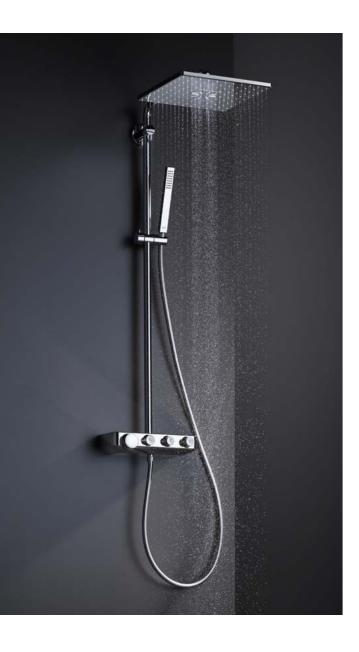

#### **GROHE EUPHORIA SMARTCONTROL 310 SHOWER SYSTEM:**

COMBINING THE ESSENTIAL ELEMENTS OF A GREAT SHOWER

Whether you are looking for stylish design or functionality – or perhaps just ultimate control: the GROHE Euphoria SmartControl 310 shower system has it all. Its beautiful wide Rainshower 310 SmartActive showerhead in sparkling chrome combines a powerful jet spray with a soft, refreshing spray. The hand shower can be individually positioned to any height, thanks to the fully adjustable shower holder: ideal for taking a shower without getting your hair wet.

Perfect control comes with the Grohtherm SmartControl with its intuitive "push, turn, shower" operation. This makes it simple to switch between two different spray patterns and the hand shower – or choose two at once if you prefer.

With GROHE TurboStat thermostat technology you can set your desired temperature and then enjoy perfect comfort, knowing it will always remain constant. Every GROHE SmartControl comes equipped with CoolTouch technology. This means that scalding on hot surfaces is impossible – just one more of the many benefits that you can enjoy with the Euphoria SmartControl shower system.