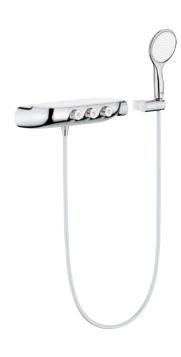

## **EUPHORIA SMARTCONTROL 260 SHOWER SYSTEM:**

## EVERYTHING FROM RELAXATION TO INVIGORATION

The GROHE Euphoria SmartControl 260 with its two SmartControl buttons provides perfect control of the twin functions: the Euphoria 260 head shower and the hand shower.

Earning its name every time you step under the shower, the Euphoria 260 has a special button centred in the middle of its shining, chrome-plated spray face. This allows you to choose between different spray zones, adjusting the width of the spray and the power of the water flow.