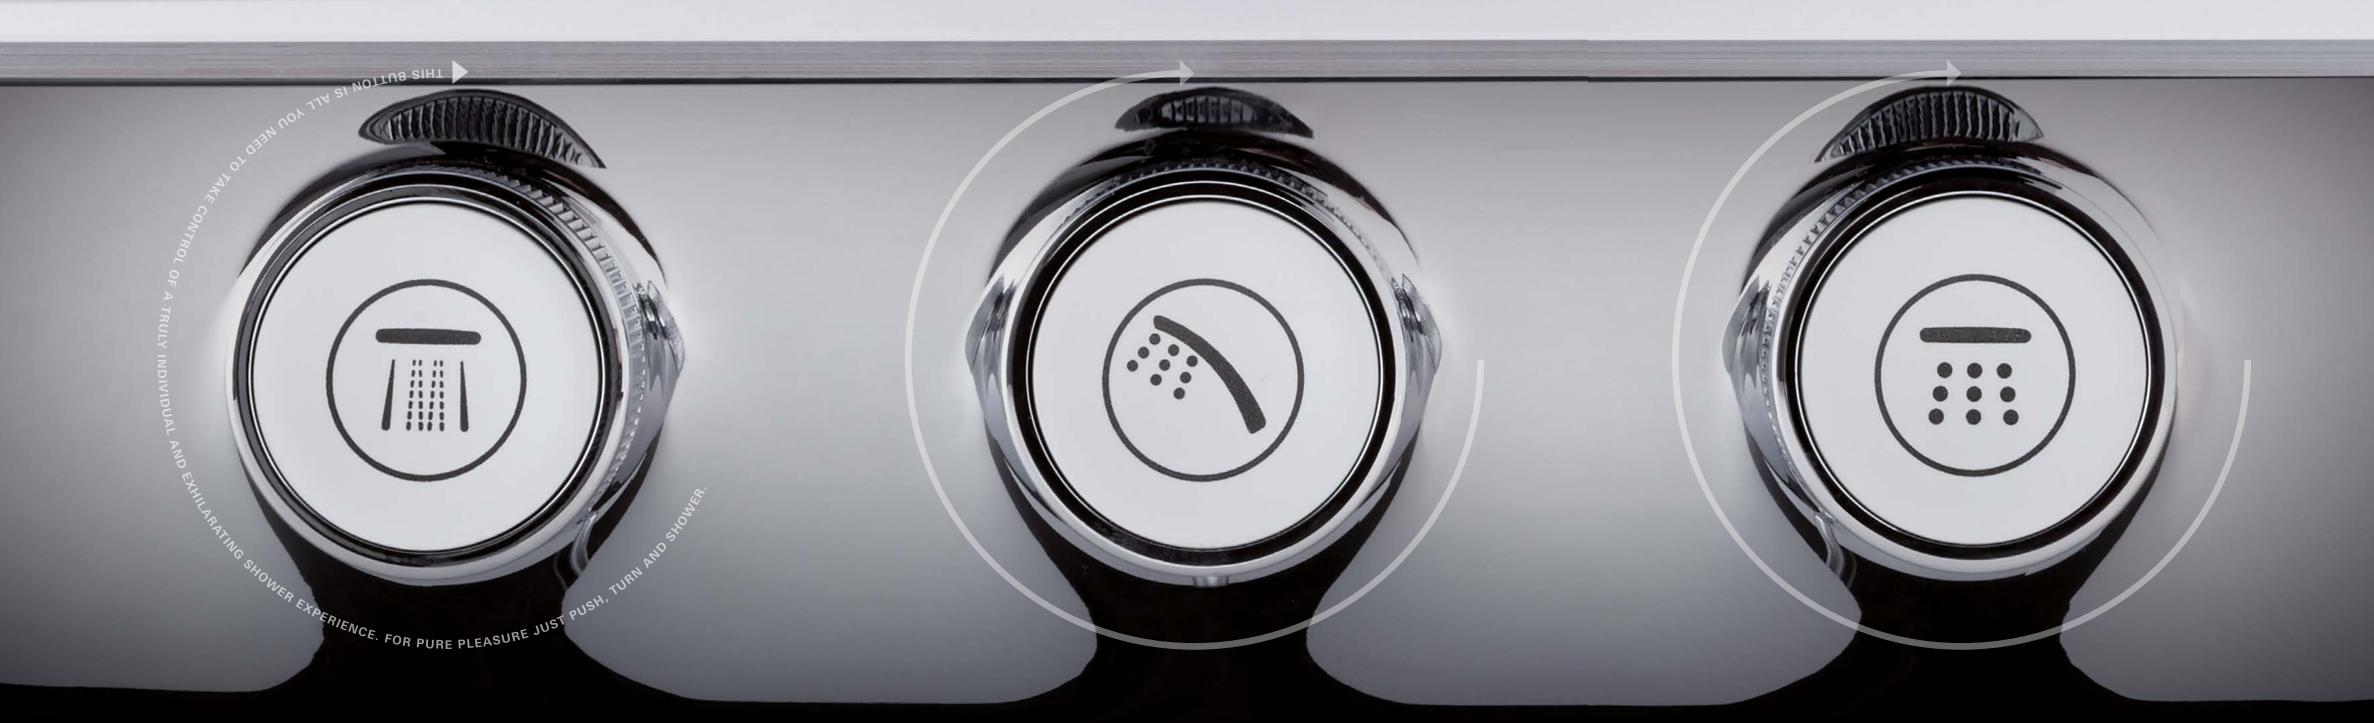

Earning its name every time you step under the shower, the Euphoria 260 has a special button centred in the middle of its shining, chrome-plated spray face. This allows you to choose between different spray zones, adjusting the width of the spray and the power of the water flow.

01 GROHE EUPHORIA SMARTCONTROL SHOWER SYSTEM | 02 | 03 | 04 | 05

From the full face Rain spray to the SmartRain spray, then the Jet spray. As often as you like...

# THE ANSWER LIES IN SPRAY ZONE ADJUSTMENT

Three zones of showering pleasure at your fingertips. Switch from one to the next with a turn of the button. Simply by continually turning the button you can enjoy the powerful Jet spray, followed by the wider SmartRain spray for an energising yet relaxing effect and on to the full face Rain spray for a soft summer rain feeling. Continue turning to travel through all three zones again.