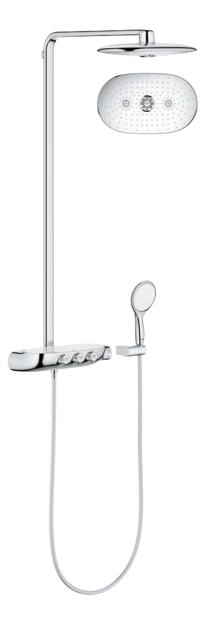

## EVERYTHING FROM RELAXATION TO INVIGORATION

The GROHE Euphoria SmartControl 260 with its two SmartControl buttons provides perfect control of the twin functions: the Euphoria 260 head shower and the hand shower.

Earning its name every time you step under the shower, the Euphoria 260 has a special button centred in the middle of its shining, chrome-plated spray face. This allows you to choose between different spray zones, adjusting the width of the spray and the power of the water flow.

# THE ANSWER LIES IN SPRAY ZONE ADJUSTMENT

Three zones of showering pleasure at your fingertips. Switch from one to the next with a turn of the button. Simply by continually turning the button you can enjoy the powerful Jet spray, followed by the wider SmartRain spray for an energising yet relaxing effect and on to the full face Rain spray for a soft summer rain feeling. Continue turning to travel through all three zones again.