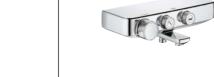

# DISCOVER THE NEW STANDARD IN EXPOSED THERMOSTATS GROHTHERM SMARTCONTROL

We are proud to present our Grohtherm SmartControl: a major new development in exposed thermostats. Available as separate units, Grohtherm SmartControl exposed thermostats combine the design of GROHE and the comfort of SmartControl. We've given it a compact shape to offer more space under the shower and its EasyReach tray makes plenty of room on top for shower accessories. A forward-facing thermostat button makes operation from the front most convenient. And like all GROHE thermostats, Grohtherm SmartControl comes equipped with TurboStat for precise temperature control and 100% CoolTouch to keep thermostat surfaces at a safe temperature and avoid scalding.

The Grohtherm shower thermostat comes equipped with one SmartControl button. It is also available as a shower set, in combination with a 600 mm or 900 mm shower rail and the Euphoria 110 massage hand shower.