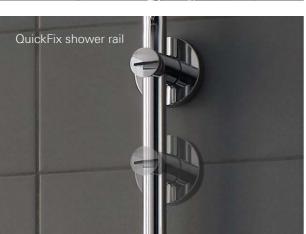

We have made the sleek Grohtherm SmartControl body smaller and more compact to offer more space in the shower. And because we want you to enjoy your shower as quickly as possible, we came up with the GROHE QuickFix. This allows the position of the upper bracket to be altered during installation of the shower rail. The advantage: the upper bracket can be installed easily and quickly by utilising existing drilled holes.