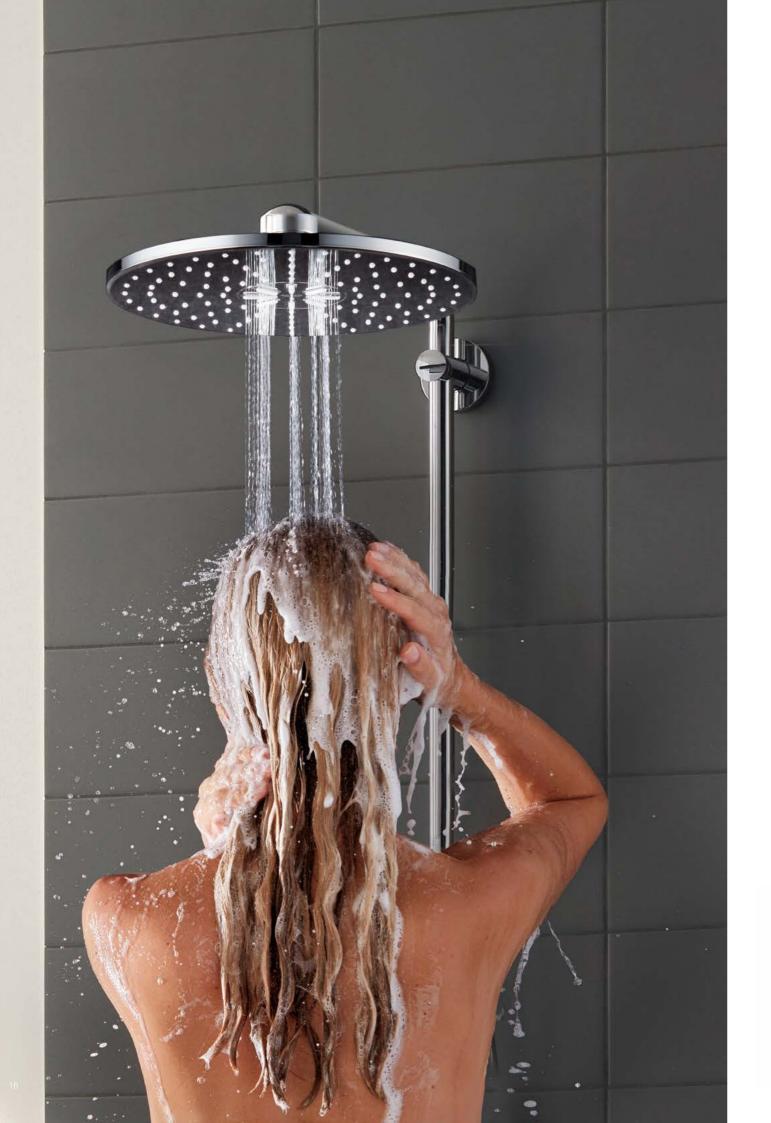

## **3. POWERFUL** AND REVITALISING: THE GROHE ACTIVERAIN JET SPRAY

NEW! GROHE ActiveRain to wash out shampoo and revitalise skin and scalp – features a different nozzle shape

TURN UP YOUR SHOWER EXPERIENCE **GROHE SMARTCONTROL** 

#### **RINSE AWAY** SHAMPOO RINSE AWAY STRESS

Choose between a gentle summer rain and a downpour – at the touch of a button. The central GROHE ActiveRain spray delivers a powerful spray pattern that rinses away every trace of shampoo, quickly and effectively, and stimulates your scalp for a tingling clean sensation. Or switch to the GROHE PureRain spray and relax under a soft, refreshing rain shower.