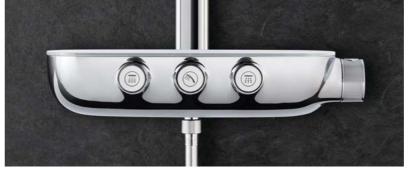

## THE POWER BEHIND YOUR **PERFECT SHOWER**

Enjoying a refreshing and personalised shower has never been easier. Just push the button to choose your preferred shower spray. GROHE SmartControl lets you switch between two different head shower sprays and a hand shower. Perhaps you'd prefer two sprays at the same time? No problem, just activate both buttons and enjoy.

Now turn the GROHE ProGrip handle to adjust the water flow: from a gentle shower to a powerful spray. Your preferred setting is stored – perfect if you want to pause the shower or till the next time you use it.

The innovative GROHE SmartControl technology offers spray selection and water control in one.

01 GROHE EUPHORIA SMARTCONTROL SHOWER SYSTEM | 02 | 03 | 04 | 05