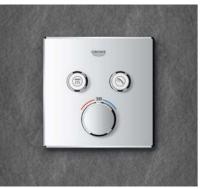

## EVERYTHING FROM RELAXATION TO INVIGORATION

The GROHE Euphoria SmartControl 260 with its two SmartControl buttons provides perfect control of the twin functions: the Euphoria 260 head shower and the hand shower.

Earning its name every time you step under the shower, the Euphoria 260 has a special button centred in the middle of its shining, chrome-plated spray face. This allows you to choose between different spray zones, adjusting the width of the spray and the power of the water flow.

The Grohtherm SmartControl exposed thermostat for the bathtub comes with two SmartControl buttons: to control the bathtub spout and to operate a hand shower

...FOR YOU TO DISCOVER THE JOYS OF XXL

#### 34 718 000

Grohtherm SmartControl Thermostatic bath mixer 1/2" wall-mounted: 100% GROHE CoolTouch, GROHE StarLight chrome finish, GROHE TurboStat compact cartridge with wax thermoelement, 2x GROHE SmartControl push for ON-OFF, turn for volume adjustment from EcoJoy to full flow bath spout with mousseur.

#### **GROHTHERM SMARTCONTROL**

BATH/SHOWER