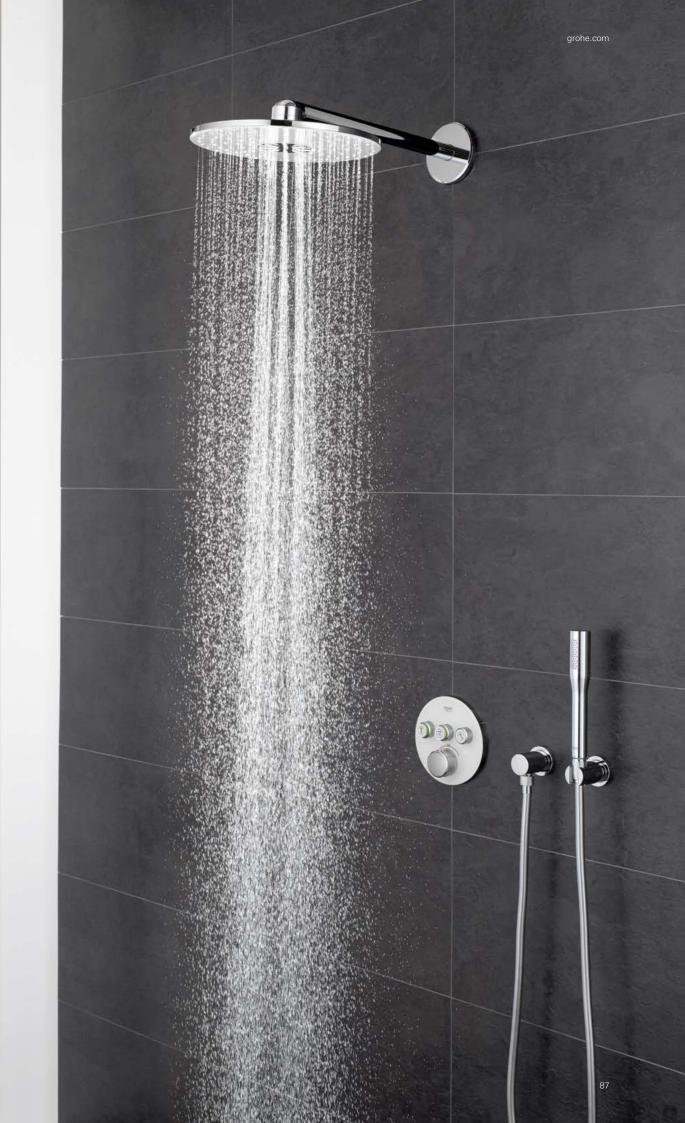

#### **GROHE EUPHORIA SMARTCONTROL 310 SHOWER SYSTEM:**

COMBINING THE ESSENTIAL ELEMENTS OF A GREAT SHOWER

Whether you are looking for stylish design or functionality – or perhaps just ultimate control: the GROHE Euphoria SmartControl 310 shower system has it all. Its beautiful wide Rainshower 310 SmartActive showerhead in sparkling chrome combines a powerful jet spray with a soft, refreshing spray. The hand shower can be individually positioned to any height, thanks to the fully adjustable shower holder: ideal for taking a shower without getting your hair wet.

Perfect control comes with the Grohtherm SmartControl with its intuitive "push, turn, shower" operation. This makes it simple to switch between two different spray patterns and the hand shower – or choose two at once if you prefer.