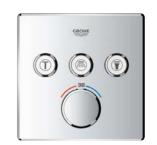

## EXPLORE THE WORLD OF **SMARTCONTROL**

O3 CONCEALED

Our premium solution: hidden technology, installed behind the wall for a clean, minimalistic look and more freedom of space **Page 74** 

01

EUPHORIA
SHOWER SYSTEM

#### **GROHE EUPHORIA SMARTCONTROL 310 SHOWER SYSTEM:**

COMBINING THE ESSENTIAL ELEMENTS OF A GREAT SHOWER

Whether you are looking for stylish design or functionality – or perhaps just ultimate control: the GROHE Euphoria SmartControl 310 shower system has it all. Its beautiful wide Rainshower 310 SmartActive showerhead in sparkling chrome combines a powerful jet spray with a soft, refreshing spray. The hand shower can be individually positioned to any height, thanks to the fully adjustable shower holder: ideal for taking a shower without getting your hair wet.

Perfect control comes with the Grohtherm SmartControl with its intuitive "push, turn, shower" operation. This makes it simple to switch between two different spray patterns and the hand shower – or choose two at once if you prefer.

With GROHE TurboStat thermostat technology you can set your desired temperature and then enjoy perfect comfort, knowing it will always remain constant. Every GROHE SmartControl comes equipped with CoolTouch technology. This means that scalding on hot surfaces is impossible – just one more of the many benefits that you can enjoy with the Euphoria SmartControl shower system.