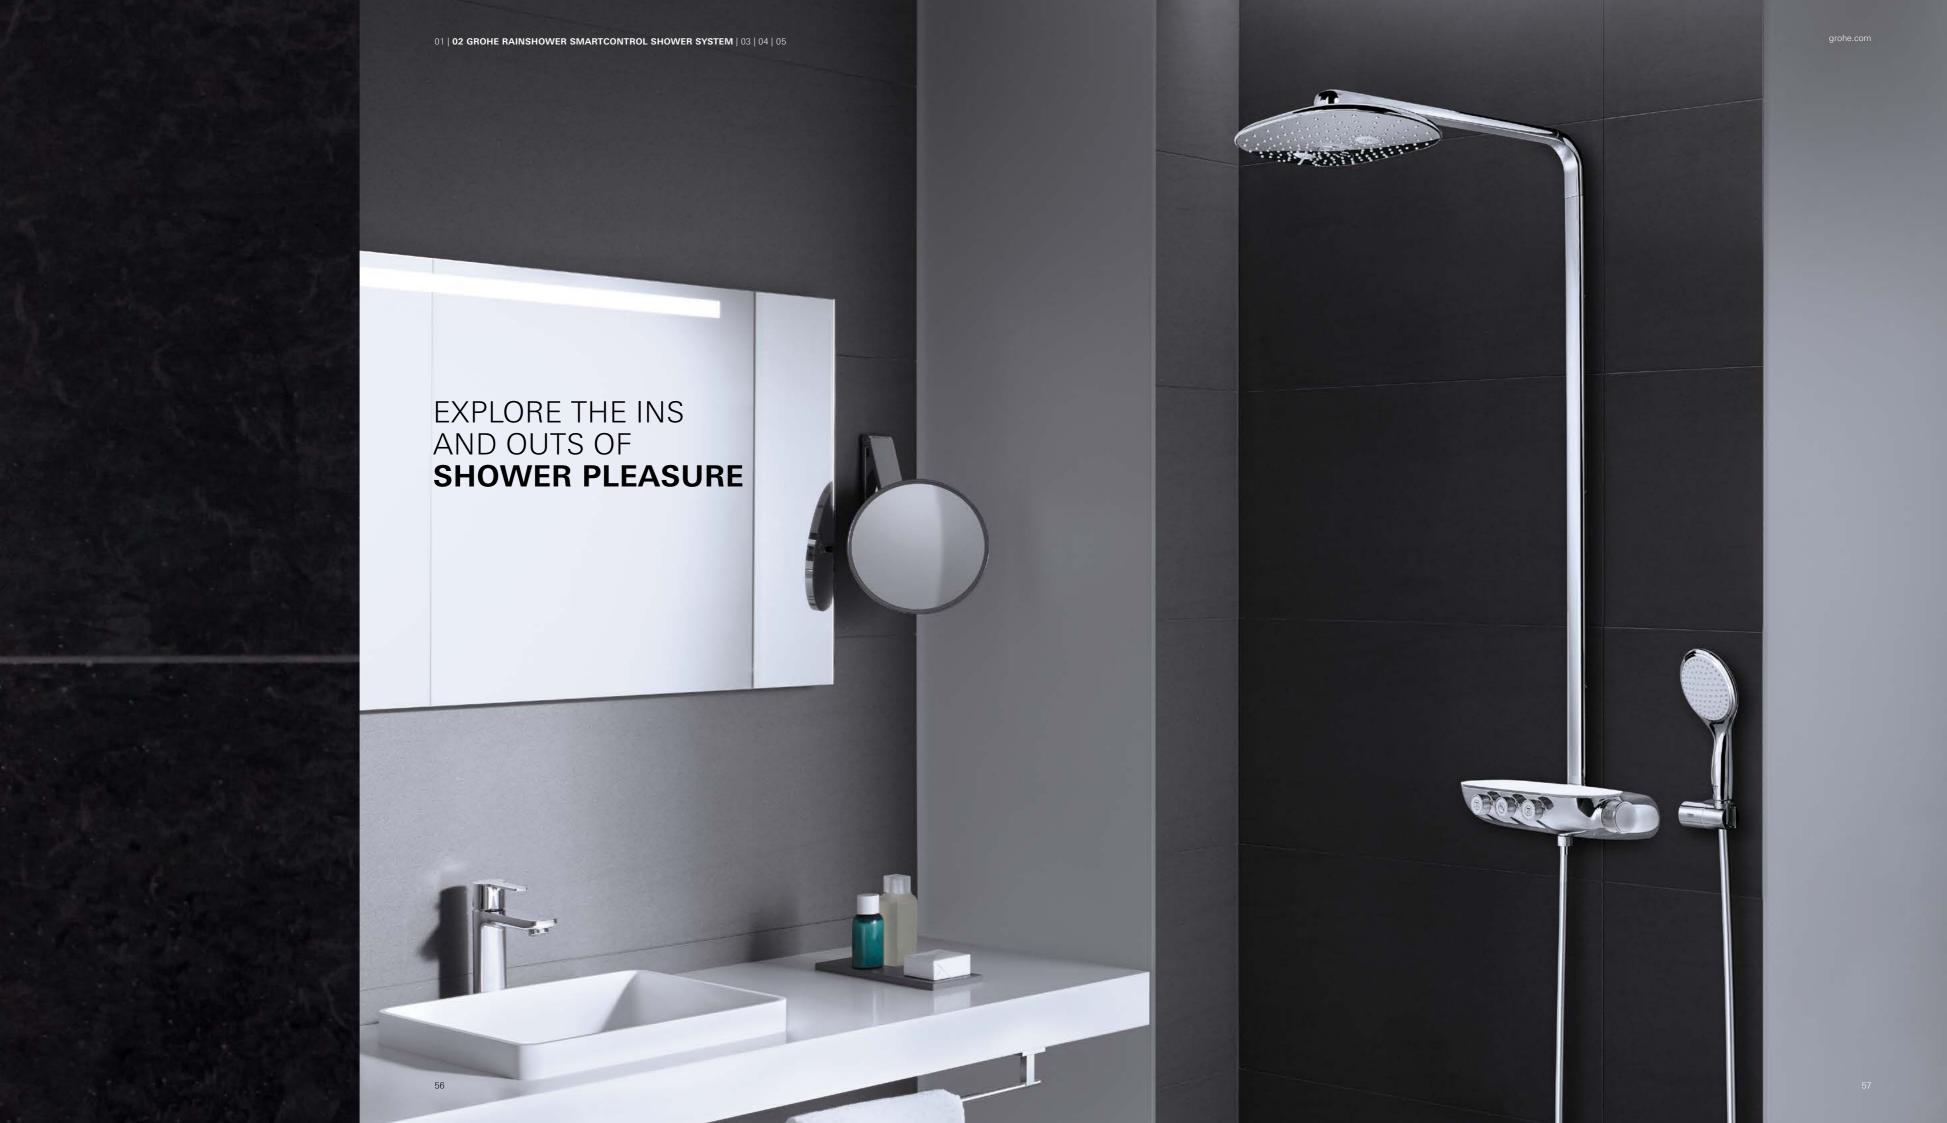

## **COMFORT**IN EVERY DETAIL

At GROHE we never stop thinking about ways to make your time under the Rainshower SmartControl shower more enjoyable. Safer too – even when you don't even notice. Take for example the shower rail. Beyond just looking good, we've made sure that the casing of the rail always remains at a comfortable temperature, never exceeding the temperature of your shower.

## WHEREVER YOU LOOK IT LOOKS GOOD

We are proud of the many beautiful features that we have given our Rainshower SmartControl shower system. Starting at the top: our stunning Rainshower 360 shower head. Its unique, extra-wide and ergonomic shape is designed to offer complete, all-body coverage, extending over your shoulders for the luxury of an all-surrounding shower.

Moving down the slender shower rail, note the elegant, extremely flat design, set off by the minimalistic wall bracket.

And finally, the thermostat of the Rainshower SmartControl, with its shining, all-metal body and organic design, inspired by nature: the showpiece of our shower system.