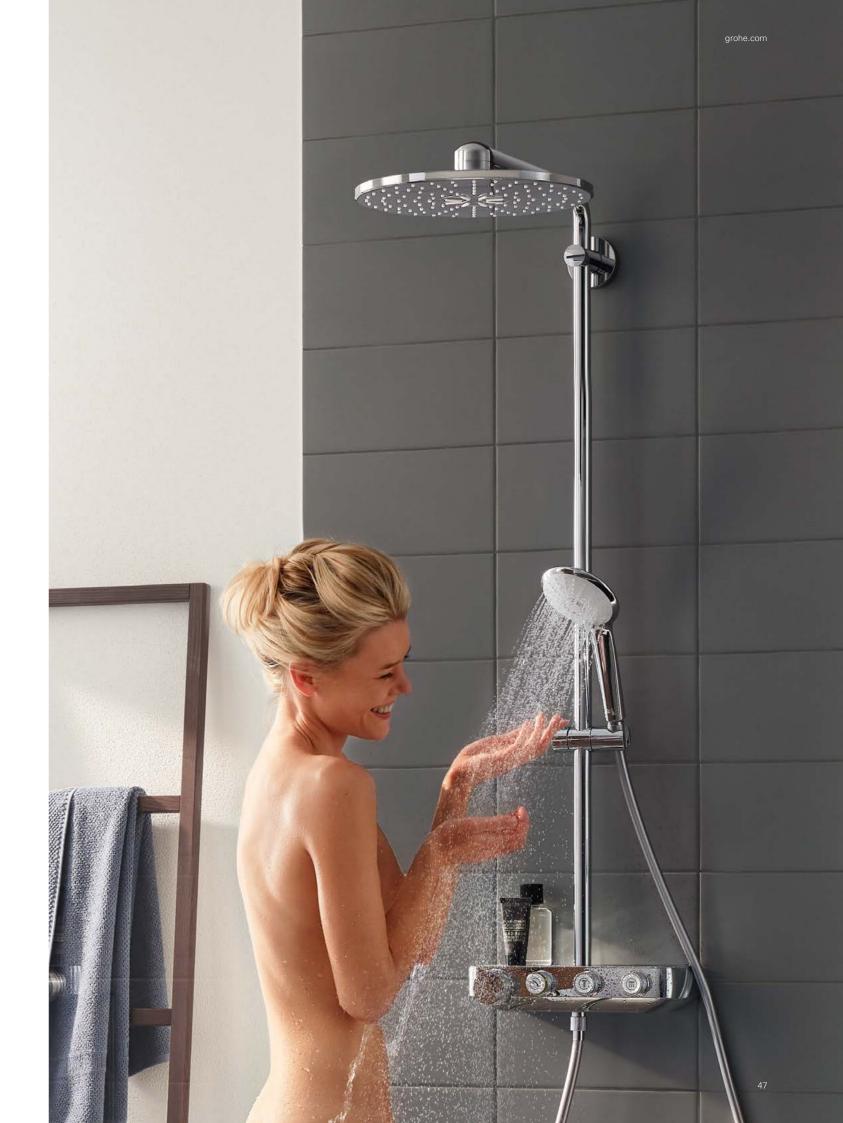

#### **GROHE EUPHORIA SMARTCONTROL 310 SHOWER SYSTEM:**

COMBINING THE ESSENTIAL ELEMENTS OF A GREAT SHOWER

Whether you are looking for stylish design or functionality – or perhaps just ultimate control: the GROHE Euphoria SmartControl 310 shower system has it all. Its beautiful wide Rainshower 310 SmartActive showerhead in sparkling chrome combines a powerful jet spray with a soft, refreshing spray. The hand shower can be individually positioned to any height, thanks to the fully adjustable shower holder: ideal for taking a shower without getting your hair wet.

Perfect control comes with the Grohtherm SmartControl with its intuitive "push, turn, shower" operation. This makes it simple to switch between two different spray patterns and the hand shower – or choose two at once if you prefer.

With GROHE TurboStat thermostat technology you can set your desired temperature and then enjoy perfect comfort, knowing it will always remain constant. Every GROHE SmartControl comes equipped with CoolTouch technology. This means that scalding on hot surfaces is impossible – just one more of the many benefits that you can enjoy with the Euphoria SmartControl shower system.