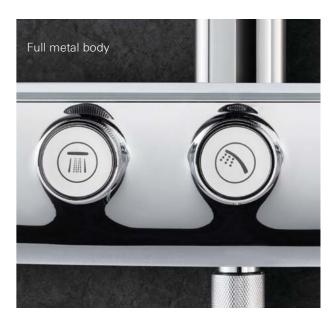

Perfect control comes with the Grohtherm SmartControl with its intuitive "push, turn, shower" operation. This makes it simple to switch between two different spray patterns and the hand shower – or choose two at once if you prefer.

## THE POWER BEHIND YOUR **PERFECT SHOWER**

Enjoying a refreshing and personalised shower has never been easier. Just push the button to choose your preferred shower spray. GROHE SmartControl lets you switch between two different head shower sprays and a hand shower. Perhaps you'd prefer two sprays at the same time? No problem, just activate both buttons and enjoy.

Now turn the GROHE ProGrip handle to adjust the water flow: from a gentle shower to a powerful spray. Your preferred setting is stored – perfect if you want to pause the shower or till the next time you use it.