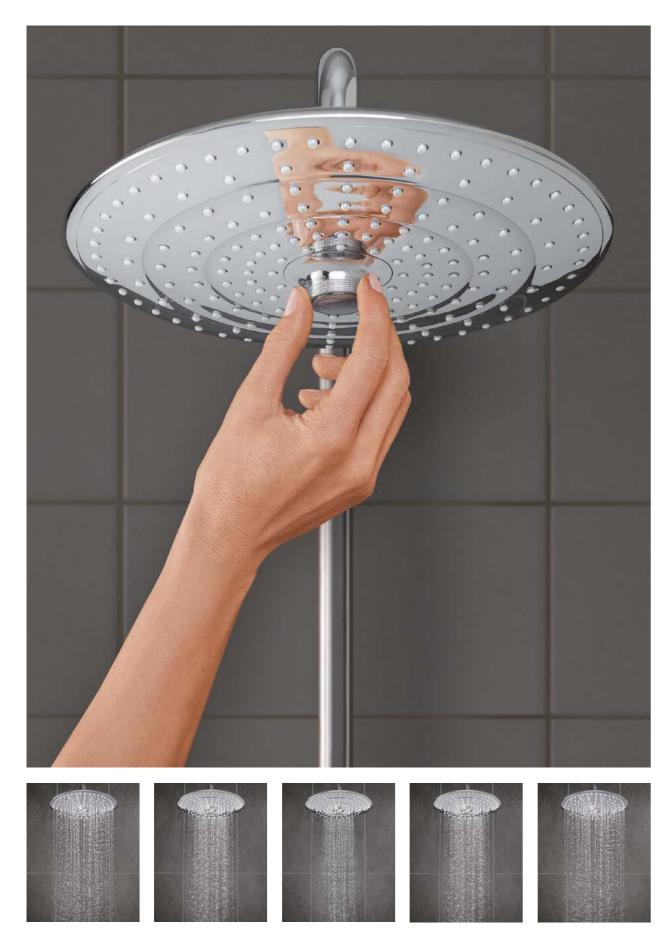

Earning its name every time you step under the shower, the Euphoria 260 has a special button centred in the middle of its shining, chrome-plated spray face. This allows you to choose between different spray zones, adjusting the width of the spray and the power of the water flow.

01 GROHE EUPHORIA SMARTCONTROL SHOWER SYSTEM | 02 | 03 | 04 | 05

From the full face Rain spray to the SmartRain spray, then the Jet spray. As often as you like...

# THE ANSWER LIES IN SPRAY ZONE ADJUSTMENT

Three zones of showering pleasure at your fingertips. Switch from one to the next with a turn of the button. Simply by continually turning the button you can enjoy the powerful Jet spray, followed by the wider SmartRain spray for an energising yet relaxing effect and on to the full face Rain spray for a soft summer rain feeling. Continue turning to travel through all three zones again.