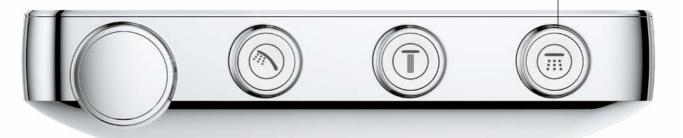

## THE POWER BEHIND YOUR **PERFECT SHOWER**

Enjoying a refreshing and personalised shower has never been easier. Just push the button to choose your preferred shower spray. GROHE SmartControl lets you switch between two different head shower sprays and a hand shower. Perhaps you'd prefer two sprays at the same time? No problem, just activate both buttons and enjoy.

Now turn the GROHE ProGrip handle to adjust the water flow: from a gentle shower to a powerful spray. Your preferred setting is stored – perfect if you want to pause the shower or till the next time you use it.

The innovative GROHE SmartControl technology offers spray selection and water control in one.

01 GROHE EUPHORIA SMARTCONTROL SHOWER SYSTEM | 02 | 03 | 04 | 05