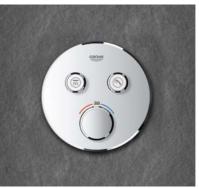

#### ALL WILL BE REVEALED: **GROHE RAINSHOWER SMARTCONTROL**

Perhaps you have long dreamed of turning your old shower into a wonderful shower experience. If you are planning a new bathroom or a renovation, GROHE SmartControl Exposed is an ideal solution. The wall mounted GROHE Rainshower SmartControl shower system makes fitting a simple matter – but the result is all the more stunning.

Available in two different versions, Duo with three SmartControl buttons, two head shower jets plus hand shower and Mono with two SmartControl buttons, a one-spray head shower and hand shower, the design of the GROHE SmartControl shower system includes an integrated shelf with space for shampoo and shower gel.

Mono comes with two SmartControl buttons and can control two functions: for instance a one-spray head shower and hand shower.

01 | 02 GROHE RAINSHOWER SMARTCONTROL SHOWER SYSTEM | 03 | 04 | 05