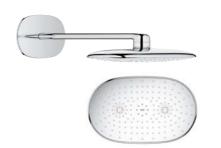

## PERFECT MATCH PERFECT FINISH

A gleaming disc or contemporary and angular? The choice is yours. GROHE Rainshower 310 SmartActive and SmartControl Concealed are made to harmonise perfectly.

Once you've decided on the perfect shape for your showerhead, it's time to think about the kind of finish you want. Choose between classic shining chrome and subtly elegant MoonWhite acrylic glass.

## HAVE IT **YOUR WAY**WITH YOUR FAVOURITE SPRAY

The GROHE ActiveRain is the perfect spray to wash out shampoo and revitalise your skin and scalp, and features a different nozzle shape. Whereas if you want to enjoy a

soft shower, the new improved GROHE PureRain with its larger and softer droplets allows for a luxurious showering experience.

01 | 02 | **03 GROHE SMARTCONTROL CONCEALED** | 04 | 05

01 | 02 | **03 GROHE SMARTCONTROL CONCEALED** | 04 | 05