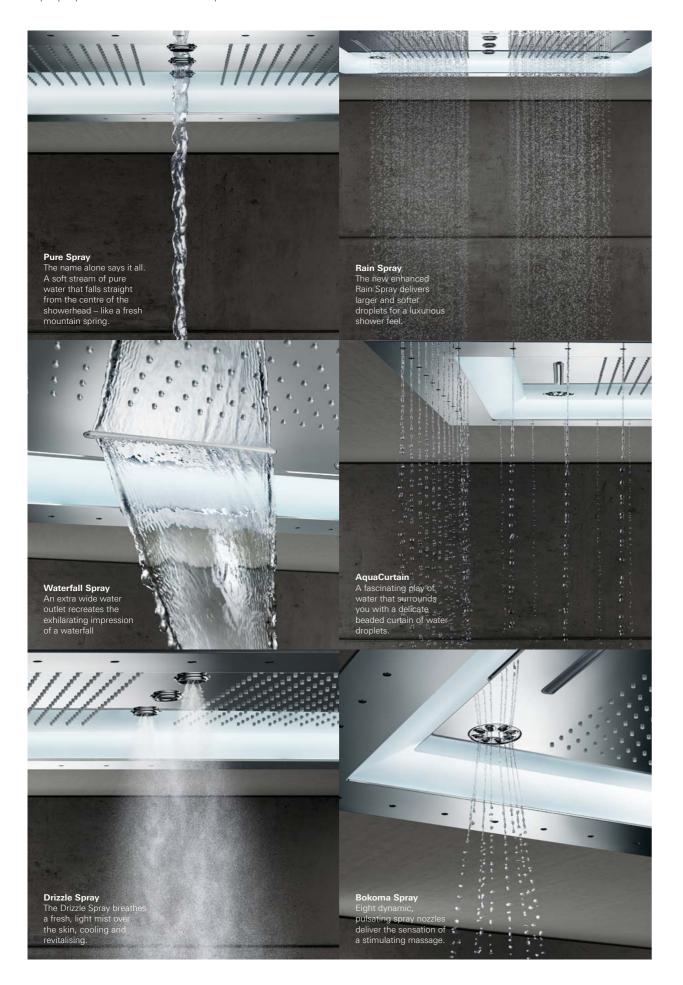

### **INFINITE WAYS**TO ENJOY WATER

AquaSymphony orchestrates water. In all its wonderful shapes and forms. As delicate as a sea mist. As invigorating as a waterfall. Yours to enjoy in a hundred different ways.

Compose and conduct your own water music.

With AquaSymphony you can create your perfect shower moment. The intelligent SmartControl system and superbly precise Grohtherm-F let you choose and adjust a different shower experience for every day.