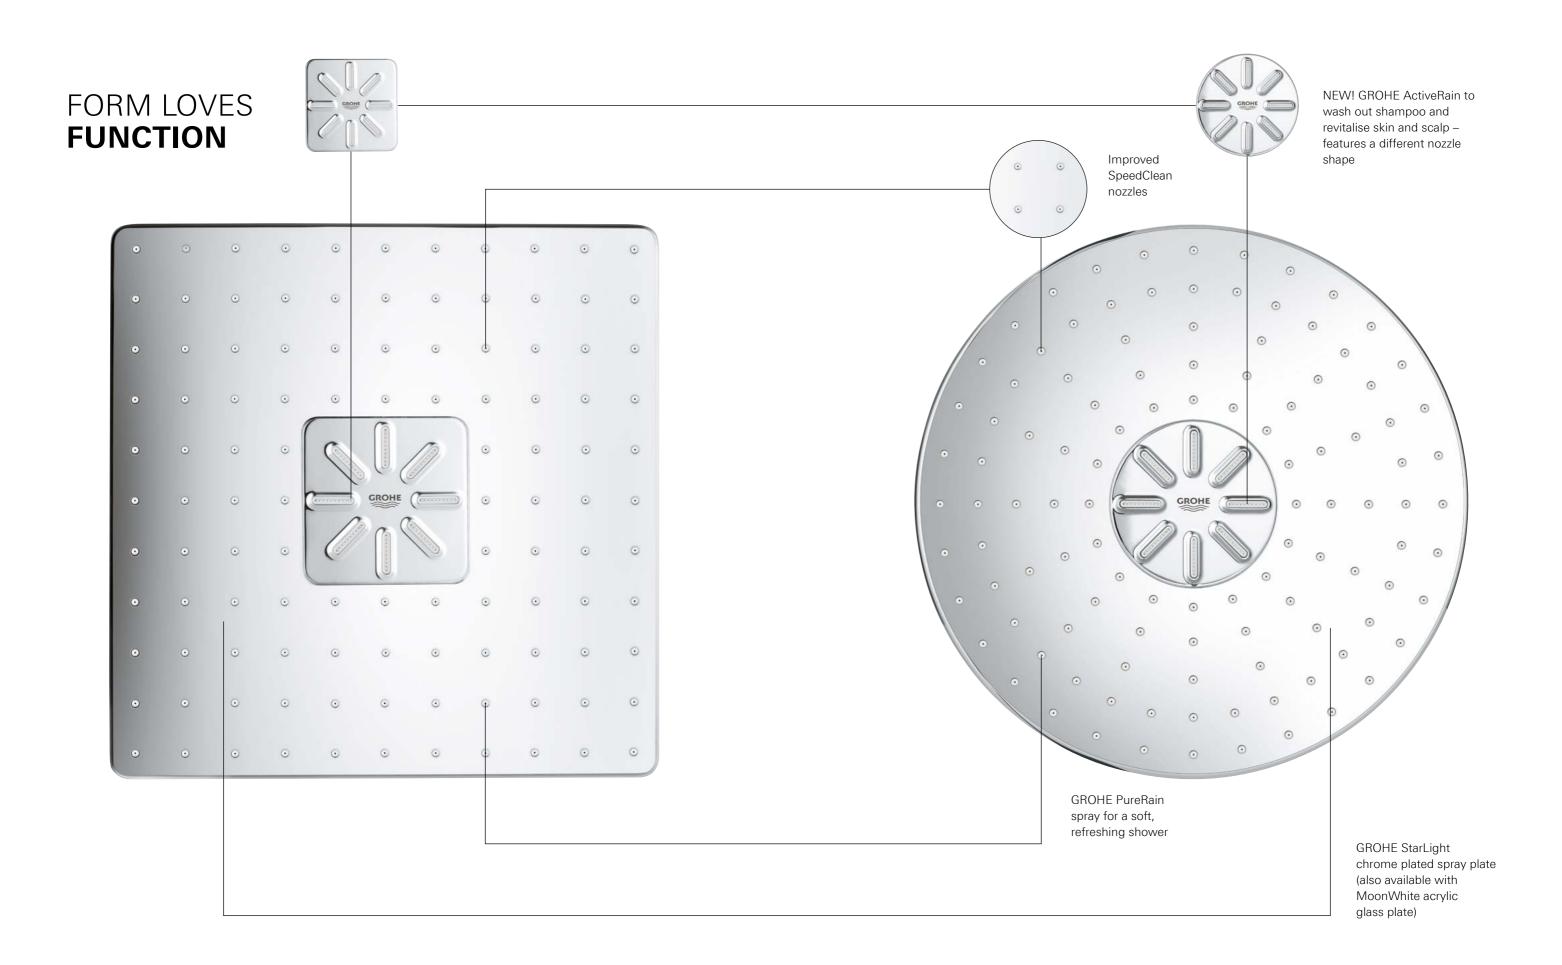

# 2. DISCOVER A **UNIQUE LEVEL OF RELAXATION:** THE GROHE PURERAIN SPRAY

GROHE PureRain spray for a soft, refreshing shower

## **3. POWERFUL** AND REVITALISING: THE GROHE ACTIVERAIN JET SPRAY

NEW! GROHE ActiveRain to wash out shampoo and revitalise skin and scalp – features a different nozzle shape

TURN UP YOUR SHOWER EXPERIENCE **GROHE SMARTCONTROL** 