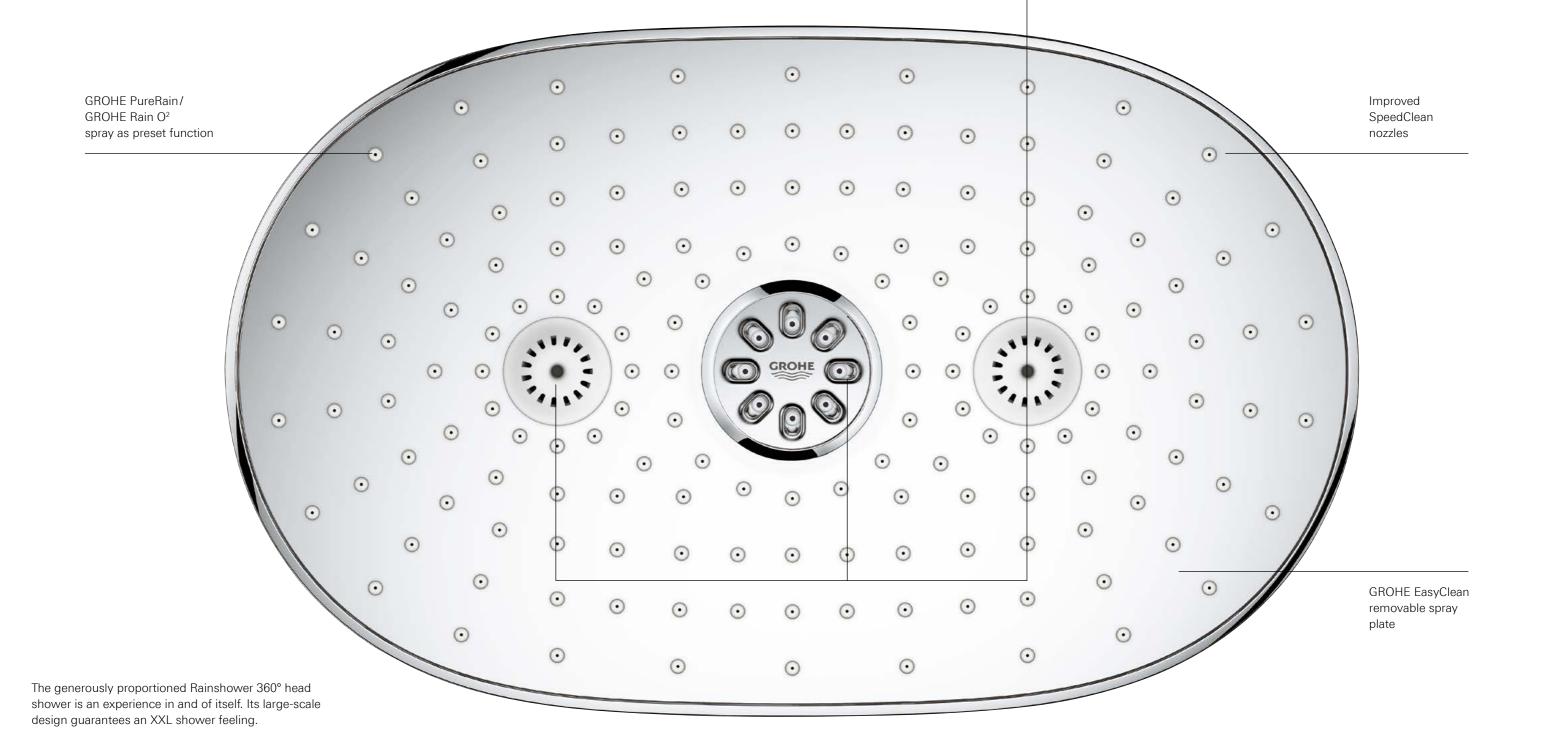

#### WHAT'S SO SPECIAL ABOUT THE RAINSHOWER 360°?

The answer goes way beyond size alone: its unique, ergonomic shape is designed to offer complete, all-body coverage, extending over your shoulders to give you the luxury of an all-surrounding shower.

## WHEREVER YOU LOOK IT LOOKS GOOD

We are proud of the many beautiful features that we have given our Rainshower SmartControl shower system. Starting at the top: our stunning Rainshower 360 shower head. Its unique, extra-wide and ergonomic shape is designed to offer complete, all-body coverage, extending over your shoulders for the luxury of an all-surrounding shower.

#### **GROHE TrioMassage Spray**

The combination of the renowned GROHE Bokoma Spray and two GROHE Massage sprays gives you a head and shoulder massage in one combined spray

63