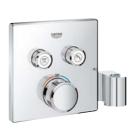

# DISCOVER THE NEW STANDARD IN EXPOSED THERMOSTATS GROHTHERM SMARTCONTROL

We are proud to present our Grohtherm SmartControl: a major new development in exposed thermostats. Available as separate units, Grohtherm SmartControl exposed thermostats combine the design of GROHE and the comfort of SmartControl. We've given it a compact shape to offer more space under the shower and its EasyReach tray makes plenty of room on top for shower accessories. A forward-facing thermostat button makes operation from the front most convenient. And like all GROHE thermostats, Grohtherm SmartControl comes equipped with TurboStat for precise temperature control and 100% CoolTouch to keep thermostat surfaces at a safe temperature and avoid scalding.

The Grohtherm shower thermostat comes equipped with one SmartControl button. It is also available as a shower set, in combination with a 600 mm or 900 mm shower rail and the Euphoria 110 massage hand shower.

#### 34 719 000

Grohtherm SmartControl Thermostatic shower mixer 1/2" wall-mounted: 100% GROHE CoolTouch, GROHE StarLight chrome finish, GROHE TurboStat compact cartridge with wax thermoelement, GROHE SmartControl push for ON-OFF, turn for volume adjustment from EcoJoy to full flow.