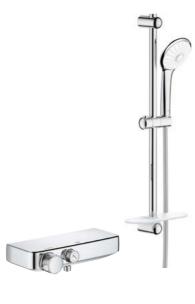

The Grohtherm shower thermostat comes equipped with one SmartControl button. It is also available as a shower set, in combination with a 600 mm or 900 mm shower rail and the Euphoria 110 massage hand shower.

#### 34 720 000

Grohtherm SmartControl Thermostatic shower mixer 1/2" with shower set consisting of: Grohtherm SmartControl Thermostat shower mixer (34 719 000), Euphoria 110 Massage shower rail set, 600 mm (27 231 001)

#### 34 721 000

Set with 900 mm shower rail

01 | 02 | 03 | 04 | **05 PRODUCT OVERVIEW** 