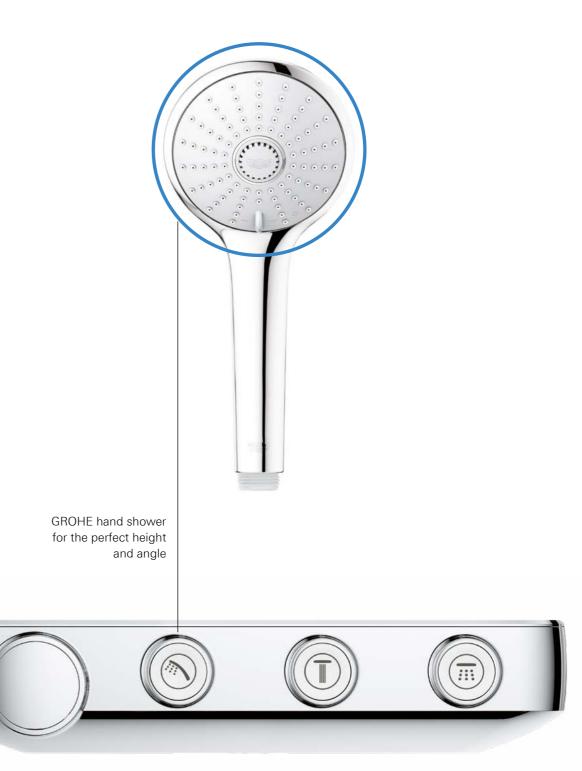

#### **GROHE EUPHORIA SMARTCONTROL 310 SHOWER SYSTEM:**

COMBINING THE ESSENTIAL ELEMENTS OF A GREAT SHOWER

Whether you are looking for stylish design or functionality – or perhaps just ultimate control: the GROHE Euphoria SmartControl 310 shower system has it all. Its beautiful wide Rainshower 310 SmartActive showerhead in sparkling chrome combines a powerful jet spray with a soft, refreshing spray. The hand shower can be individually positioned to any height, thanks to the fully adjustable shower holder: ideal for taking a shower without getting your hair wet.

# MORE BENEFITS. MORE SHOWER PLEASURE

We've put a lot of thought into our new GROHE Euphoria SmartControl shower system: the result is a range of features that make the Euphoria more convenient and more enjoyable to use. The shower arm has a swivel function that allows you to rotate the showerhead through 180° to achieve the perfect angle. And the fully adjustable shower holder allows the hand shower to be positioned individually at the ideal height.