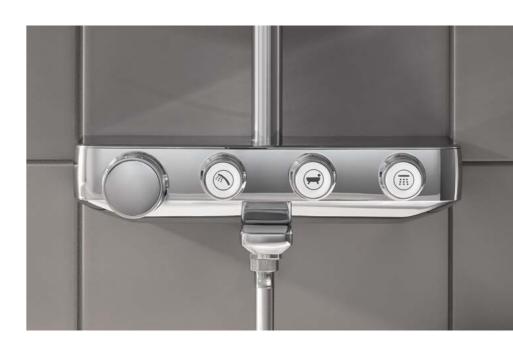

We have made the sleek Grohtherm SmartControl body smaller and more compact to offer more space in the shower. And because we want you to enjoy your shower as quickly as possible, we came up with the GROHE QuickFix. This allows the position of the upper bracket to be altered during installation of the shower rail. The advantage: the upper bracket can be installed easily and quickly by utilising existing drilled holes.

# DISCOVER THE NEW STANDARD IN EXPOSED THERMOSTATS GROHTHERM SMARTCONTROL

We are proud to present our Grohtherm SmartControl: a major new development in exposed thermostats. Available as separate units, Grohtherm SmartControl exposed thermostats combine the design of GROHE and the comfort of SmartControl. We've given it a compact shape to offer more space under the shower and its EasyReach tray makes plenty of room on top for shower accessories. A forward-facing thermostat button makes operation from the front most convenient. And like all GROHE thermostats, Grohtherm SmartControl comes equipped with TurboStat for precise temperature control and 100% CoolTouch to keep thermostat surfaces at a safe temperature and avoid scalding.