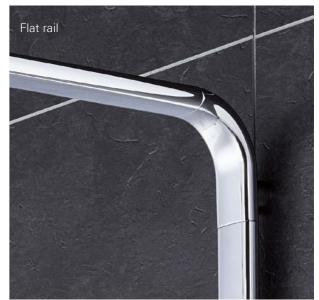

## **COMFORT**IN EVERY DETAIL

At GROHE we never stop thinking about ways to make your time under the Rainshower SmartControl shower more enjoyable. Safer too – even when you don't even notice. Take for example the shower rail. Beyond just looking good, we've made sure that the casing of the rail always remains at a comfortable temperature, never exceeding the temperature of your shower.

Moving down the slender shower rail, note the elegant, extremely flat design, set off by the minimalistic wall bracket.

And finally, the thermostat of the Rainshower SmartControl, with its shining, all-metal body and organic design, inspired by nature: the showpiece of our shower system.