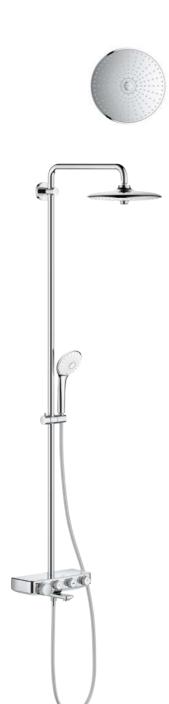

#### 26 507 000

Euphoria SmartControl 310 shower system with thermostat for wall mounting consisting of: head shower Rainshower 310 SmartActive, spray plate Chrome/ MoonWhite, GROHE PureRain and ActiveRain spray hand shower Euphoria 110 Massage, spray plate white (27 221 001) 3 spray patterns: Rain, SmartRain, Massage Silverflex shower hose 1750 mm (28 388)

**EUPHORIA SMARTCONTROL 310** SHOWER SYSTEM