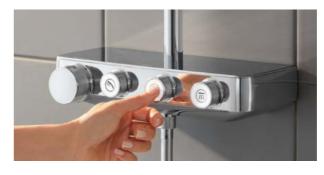

## THE POWER BEHIND YOUR **PERFECT SHOWER**

Enjoying a refreshing and personalised shower has never been easier. Just push the button to choose your preferred shower spray. GROHE SmartControl lets you switch between two different head shower sprays and a hand shower. Perhaps you'd prefer two sprays at the same time? No problem, just activate both buttons and enjoy.

Now turn the GROHE ProGrip handle to adjust the water flow: from a gentle shower to a powerful spray. Your preferred setting is stored – perfect if you want to pause the shower or till the next time you use it.

The innovative GROHE SmartControl technology offers spray selection and water control in one.

01 GROHE EUPHORIA SMARTCONTROL SHOWER SYSTEM | 02 | 03 | 04 | 05