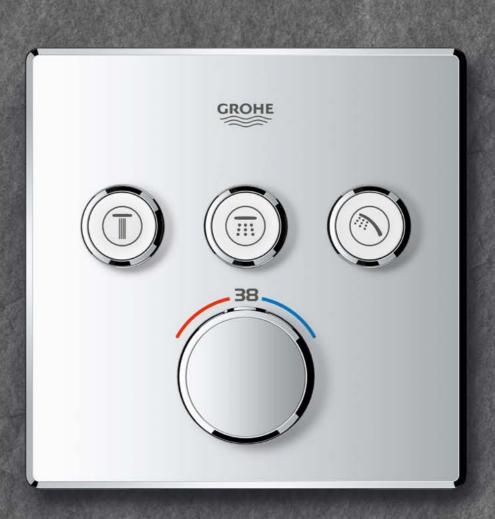

### MORE TO IT THAN MEETS THE EYE

At first, it's the slim, streamlined design of GROHE SmartControl Concealed that draws your attention. But then you discover all the qualities hidden behind the beautiful exterior and those elegant buttons: the perfect control for an individual shower experience.

The design of GROHE SmartControl Concealed goes far beyond the merely functional. Its slim and streamlined look fits beautifully in every bathroom. The 10 mm thin wall plates make the GROHE SmartControl Concealed trim sets both elegant and space-saving.

# 01 | 02 | **03 GROHE SMARTCONTROL CONCEALED** | 04 | 05 GROHE METAL PLATE, ERGONOMIC GRIP In keeping with its sleek design, the GROHE SmartControl Concealed uses premium materials. Its ergonomic buttons have a knurled grip for ease of use.