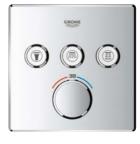

#### MAKE ROOM FOR SHOWER ENJOYMENT

You may not have the luxury of space in your bathroom, but you can still enjoy the luxury of having the best of both worlds. The Euphoria SmartControl 260 shower system in combination with the Euphoria 260 head shower & bath spout is the solution for small bathrooms where there's no room for a shower cabine and a bathtub. With three buttons, it gives you control over the Euphoria 260 head shower and the hand shower, as well as controlling the spout to fill the bathtub.

# PROUDLY PRESENTING: GROHE RAINSHOWER SMARTCONTROL

Designed to make a statement in your bathroom, GROHE SmartControl Exposed combines intuitive control with the ultimate shower pleasure. At the turn of a button, you can choose just the right volume and the ideal temperature. And at the push of a button, you can choose your preferred sprays to create your individual shower experience.

Mono comes with two SmartControl buttons and can control two functions: for instance a one-spray head shower and hand shower.

01 | 02 GROHE RAINSHOWER SMARTCONTROL SHOWER SYSTEM | 03 | 04 | 05