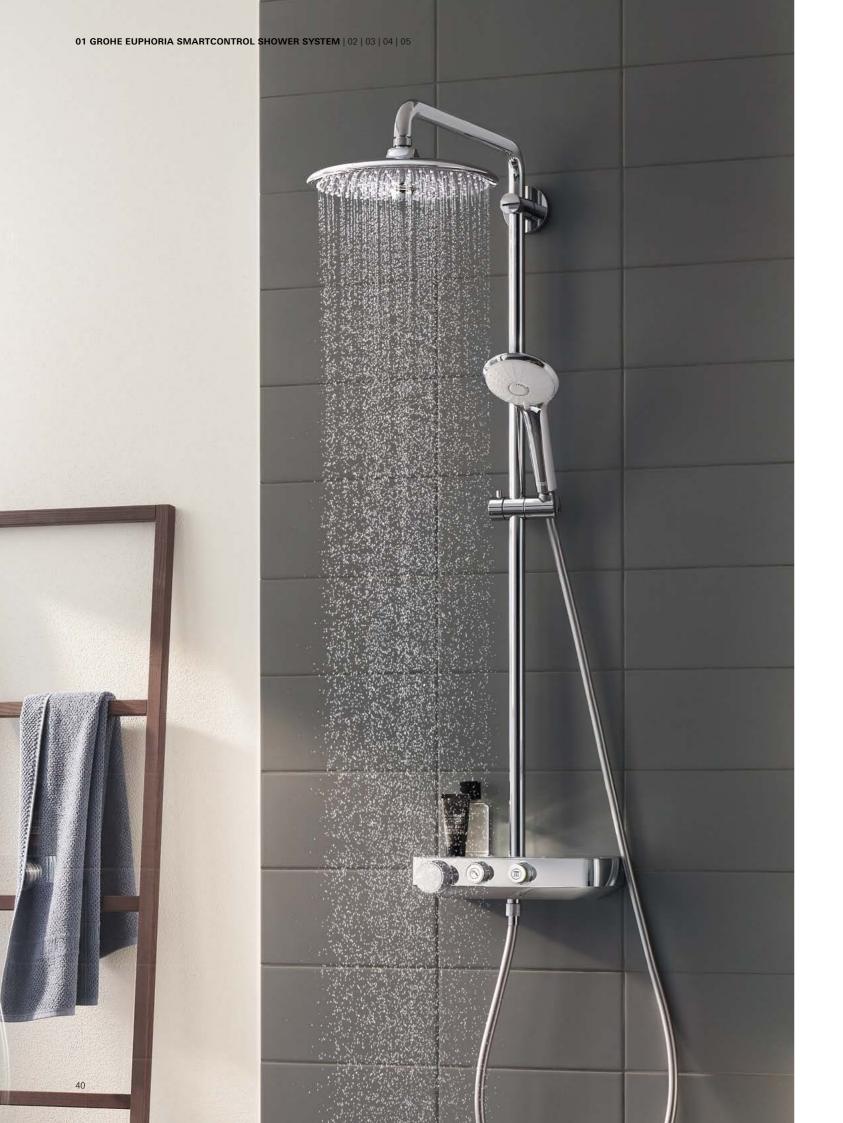

#### **GROHE EUPHORIA SMARTCONTROL 310 SHOWER SYSTEM:**

COMBINING THE ESSENTIAL ELEMENTS OF A GREAT SHOWER

Whether you are looking for stylish design or functionality – or perhaps just ultimate control: the GROHE Euphoria SmartControl 310 shower system has it all. Its beautiful wide Rainshower 310 SmartActive showerhead in sparkling chrome combines a powerful jet spray with a soft, refreshing spray. The hand shower can be individually positioned to any height, thanks to the fully adjustable shower holder: ideal for taking a shower without getting your hair wet.

Perfect control comes with the Grohtherm SmartControl with its intuitive "push, turn, shower" operation. This makes it simple to switch between two different spray patterns and the hand shower – or choose two at once if you prefer.

With GROHE TurboStat thermostat technology you can set your desired temperature and then enjoy perfect comfort, knowing it will always remain constant. Every GROHE SmartControl comes equipped with CoolTouch technology. This means that scalding on hot surfaces is impossible – just one more of the many benefits that you can enjoy with the Euphoria SmartControl shower system.