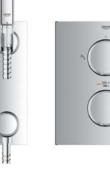

#### **GROHE EUPHORIA SMARTCONTROL 310 SHOWER SYSTEM:**

COMBINING THE ESSENTIAL ELEMENTS OF A GREAT SHOWER

Whether you are looking for stylish design or functionality – or perhaps just ultimate control: the GROHE Euphoria SmartControl 310 shower system has it all. Its beautiful wide Rainshower 310 SmartActive showerhead in sparkling chrome combines a powerful jet spray with a soft, refreshing spray. The hand shower can be individually positioned to any height, thanks to the fully adjustable shower holder: ideal for taking a shower without getting your hair wet.

Perfect control comes with the Grohtherm SmartControl with its intuitive "push, turn, shower" operation. This makes it simple to switch between two different spray patterns and the hand shower – or choose two at once if you prefer.

With GROHE TurboStat thermostat technology you can set your desired temperature and then enjoy perfect comfort, knowing it will always remain constant. Every GROHE SmartControl comes equipped with CoolTouch technology. This means that scalding on hot surfaces is impossible – just one more of the many benefits that you can enjoy with the Euphoria SmartControl shower system.