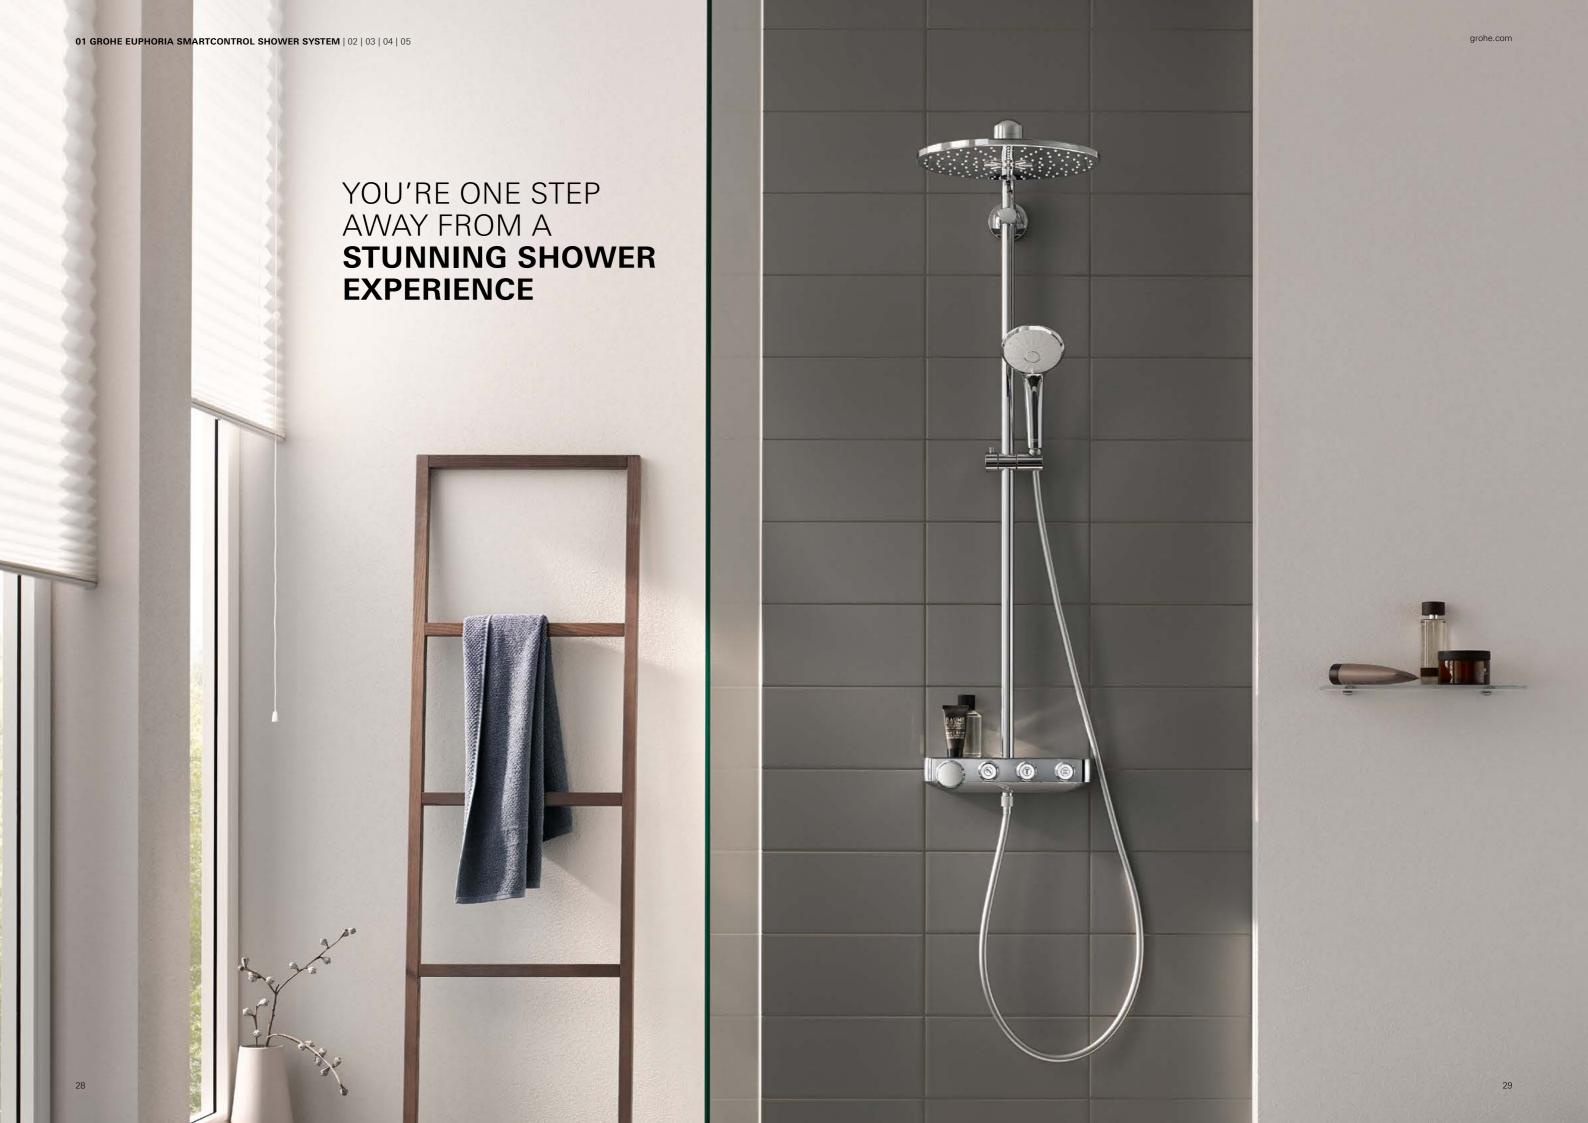

#### **GROHE EUPHORIA SMARTCONTROL 310 SHOWER SYSTEM:**

COMBINING THE ESSENTIAL ELEMENTS OF A GREAT SHOWER

Whether you are looking for stylish design or functionality – or perhaps just ultimate control: the GROHE Euphoria SmartControl 310 shower system has it all. Its beautiful wide Rainshower 310 SmartActive showerhead in sparkling chrome combines a powerful jet spray with a soft, refreshing spray. The hand shower can be individually positioned to any height, thanks to the fully adjustable shower holder: ideal for taking a shower without getting your hair wet.

Perfect control comes with the Grohtherm SmartControl with its intuitive "push, turn, shower" operation. This makes it simple to switch between two different spray patterns and the hand shower – or choose two at once if you prefer.

With GROHE TurboStat thermostat technology you can set your desired temperature and then enjoy perfect comfort, knowing it will always remain constant. Every GROHE SmartControl comes equipped with CoolTouch technology. This means that scalding on hot surfaces is impossible – just one more of the many benefits that you can enjoy with the Euphoria SmartControl shower system.