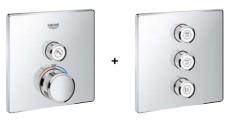

Freedom of design too: GROHE SmartControl Concealed also offers a number of design variants. A wide selection of suitable trim sets and showers, available in both round and square forms, ensures that the style chosen for the bathroom extends seamlessly into the shower area.

Available in two different forms – round and square. It also comes in two stylish finishes: classic chrome and for a subtly elegant design statement, MoonWhite acrylic glass. Each variant fits perfectly to its matching GROHE design line.

Like the GROHE SmartControl Exposed, the 'excealed' solution is also available in Duo and Mono versions and offers shelf space for shampoo and shower gel. With the GROHE SmartControl Combi shower system, the piping runs within the wall, connecting the SmartControl thermostat and the head shower. No shower rod means that cleaning is effortless – just one more of the pleasures you can expect from the GROHE SmartControl Combi shower system.