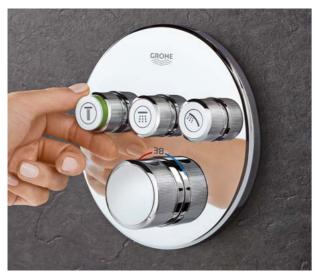

# DISCOVER THE NEW STANDARD IN EXPOSED THERMOSTATS GROHTHERM SMARTCONTROL

We are proud to present our Grohtherm SmartControl: a major new development in exposed thermostats. Available as separate units, Grohtherm SmartControl exposed thermostats combine the design of GROHE and the comfort of SmartControl. We've given it a compact shape to offer more space under the shower and its EasyReach tray makes plenty of room on top for shower accessories. A forward-facing thermostat button makes operation from the front most convenient. And like all GROHE thermostats, Grohtherm SmartControl comes equipped with TurboStat for precise temperature control and 100% CoolTouch to keep thermostat surfaces at a safe temperature and avoid scalding.

The Grohtherm shower thermostat comes equipped with one SmartControl button. It is also available as a shower set, in combination with a 600 mm or 900 mm shower rail and the Euphoria 110 massage hand shower.