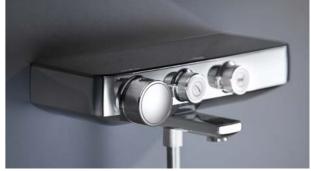

# DISCOVER THE NEW STANDARD IN EXPOSED THERMOSTATS GROHTHERM SMARTCONTROL

We are proud to present our Grohtherm SmartControl: a major new development in exposed thermostats. Available as separate units, Grohtherm SmartControl exposed thermostats combine the design of GROHE and the comfort of SmartControl. We've given it a compact shape to offer more space under the shower and its EasyReach tray makes plenty of room on top for shower accessories. A forward-facing thermostat button makes operation from the front most convenient. And like all GROHE thermostats, Grohtherm SmartControl comes equipped with TurboStat for precise temperature control and 100% CoolTouch to keep thermostat surfaces at a safe temperature and avoid scalding.

The Grohtherm shower thermostat comes equipped with one SmartControl button. It is also available as a shower set, in combination with a 600 mm or 900 mm shower rail and the Euphoria 110 massage hand shower.