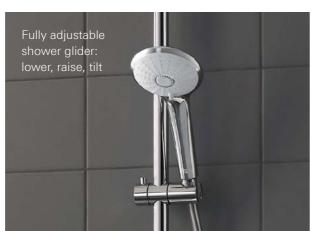

#### **GROHE EUPHORIA SMARTCONTROL 310 SHOWER SYSTEM:**

COMBINING THE ESSENTIAL ELEMENTS OF A GREAT SHOWER

Whether you are looking for stylish design or functionality – or perhaps just ultimate control: the GROHE Euphoria SmartControl 310 shower system has it all. Its beautiful wide Rainshower 310 SmartActive showerhead in sparkling chrome combines a powerful jet spray with a soft, refreshing spray. The hand shower can be individually positioned to any height, thanks to the fully adjustable shower holder: ideal for taking a shower without getting your hair wet.

# MORE BENEFITS. MORE SHOWER PLEASURE

We've put a lot of thought into our new GROHE Euphoria SmartControl shower system: the result is a range of features that make the Euphoria more convenient and more enjoyable to use. The shower arm has a swivel function that allows you to rotate the showerhead through 180° to achieve the perfect angle. And the fully adjustable shower holder allows the hand shower to be positioned individually at the ideal height.