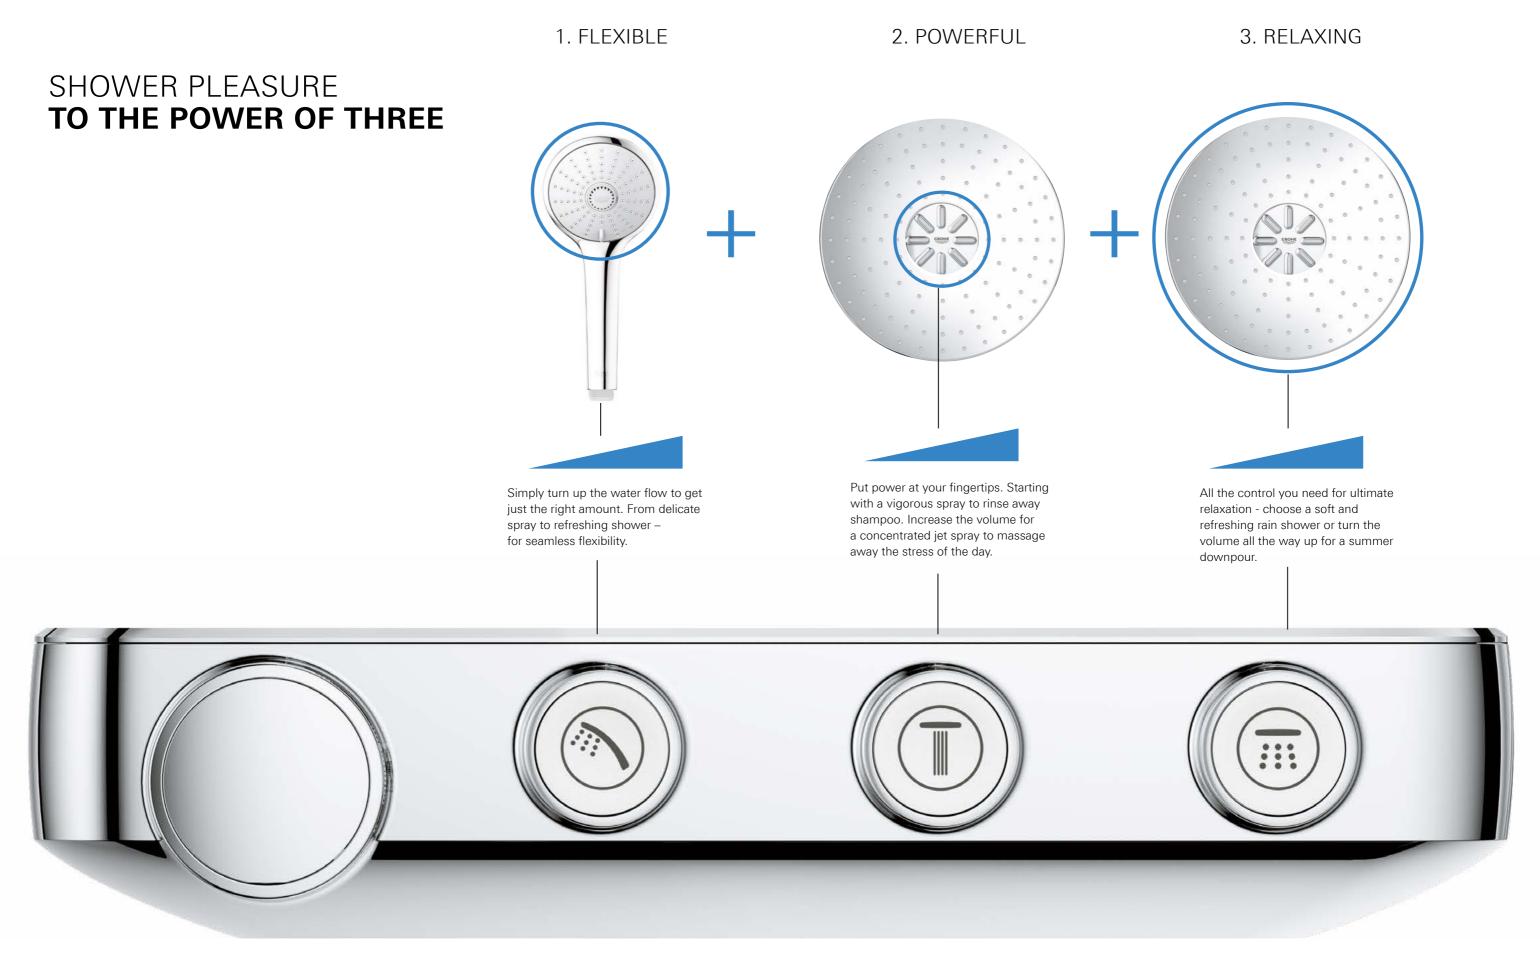

# 1. FOR **MAXIMUM FLEXIBILITY**UNDER THE SHOWER: THE EUPHORIA HANDSHOWER

# 2. DISCOVER A **UNIQUE LEVEL OF RELAXATION:** THE GROHE PURERAIN SPRAY

GROHE PureRain spray for a soft, refreshing shower

## **3. POWERFUL** AND REVITALISING: THE GROHE ACTIVERAIN JET SPRAY

NEW! GROHE ActiveRain to wash out shampoo and revitalise skin and scalp – features a different nozzle shape

TURN UP YOUR SHOWER EXPERIENCE **GROHE SMARTCONTROL** 

## THE POWER BEHIND YOUR **PERFECT SHOWER**

Enjoying a refreshing and personalised shower has never been easier. Just push the button to choose your preferred shower spray. GROHE SmartControl lets you switch between two different head shower sprays and a hand shower. Perhaps you'd prefer two sprays at the same time? No problem, just activate both buttons and enjoy.

Now turn the GROHE ProGrip handle to adjust the water flow: from a gentle shower to a powerful spray. Your preferred setting is stored – perfect if you want to pause the shower or till the next time you use it.

The innovative GROHE SmartControl technology offers spray selection and water control in one.

01 GROHE EUPHORIA SMARTCONTROL SHOWER SYSTEM | 02 | 03 | 04 | 05