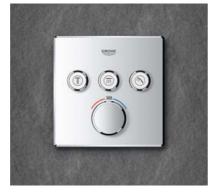

Available in two different versions, Duo with three SmartControl buttons, two head shower jets plus hand shower and Mono with two SmartControl buttons, a one-spray head shower and hand shower, the design of the GROHE SmartControl shower system includes an integrated shelf with space for shampoo and shower gel.

Mono comes with two SmartControl buttons and can control two functions: for instance a one-spray head shower and hand shower.

01 | 02 GROHE RAINSHOWER SMARTCONTROL SHOWER SYSTEM | 03 | 04 | 05

#### 26 361 000/LS0

Rainshower SmartControl 360 Mono shower system with thermostat head shower spray: GROHE PureRain/GROHE Rain O2 spray\* hand shower sprays: GROHE Rain O2, Rain, Bokoma Spray, Jet

RAINSHOWER SMARTCONTROL 360 MONO SHOWER SYSTEM

#### 26 250 000/LS0

Rainshower SmartControl 360 Duo shower system with thermostat head shower sprays: GROHE PureRain/GROHE Rain O2 spray\* + TrioMassage hand shower sprays: Rain/GROHE Rain O2 spray

RAINSHOWER SMARTCONTROL 360 DUO SHOWER SYSTEM