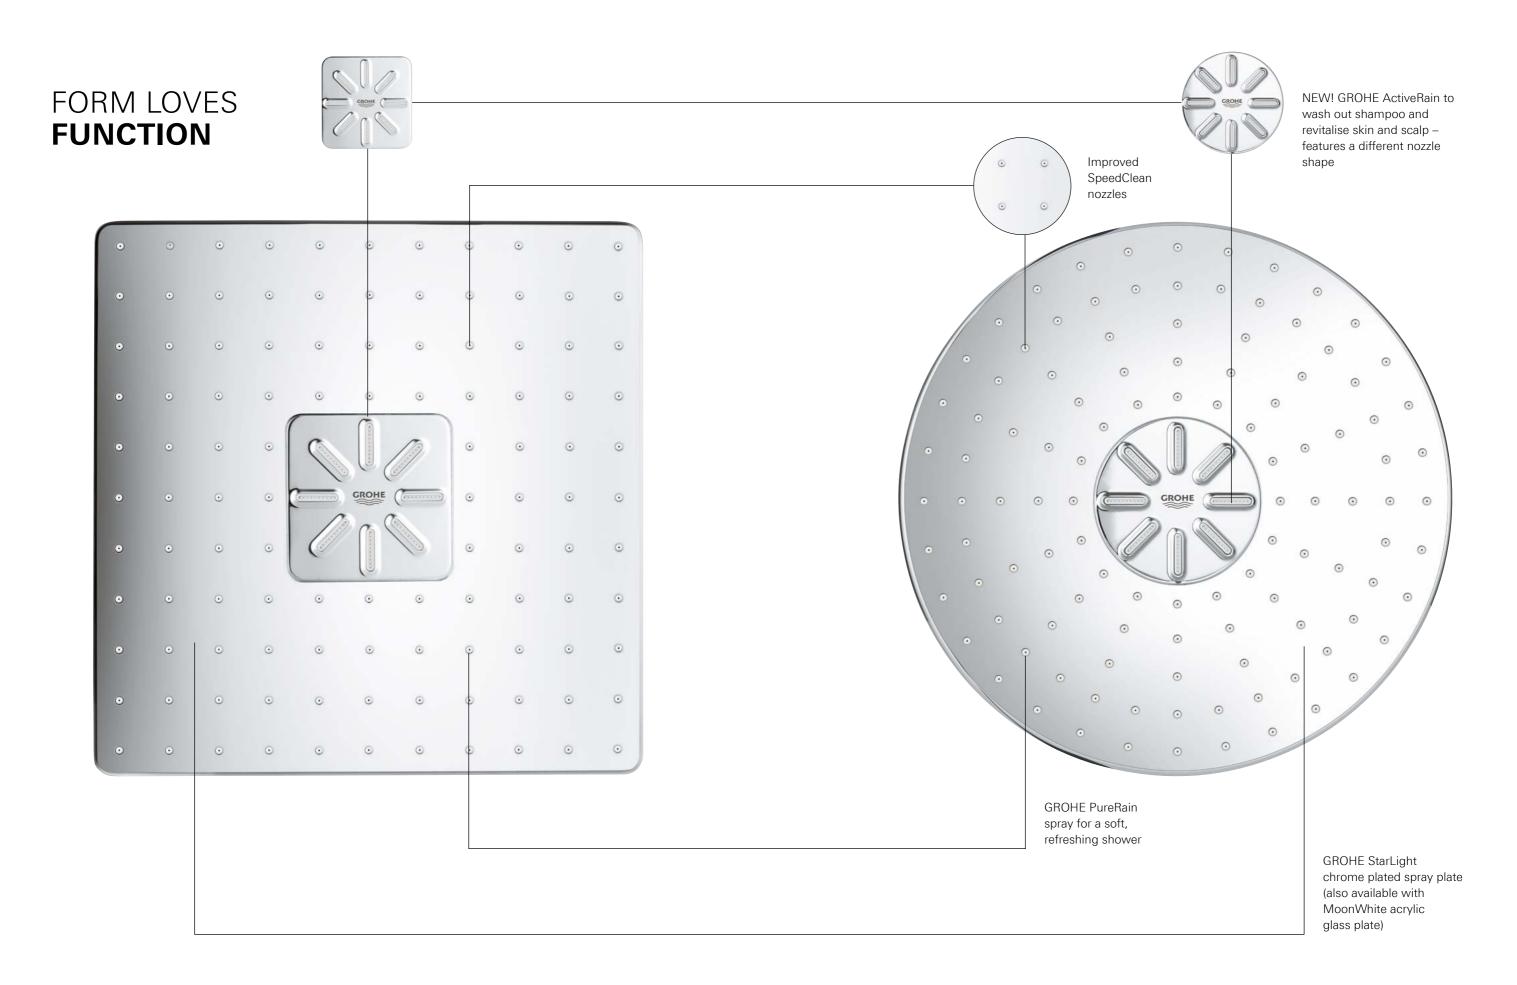

# 2. DISCOVER A **UNIQUE LEVEL OF RELAXATION:** THE GROHE PURERAIN SPRAY

GROHE PureRain spray for a soft, refreshing shower

## **3. POWERFUL** AND REVITALISING: THE GROHE ACTIVERAIN JET SPRAY

NEW! GROHE ActiveRain to wash out shampoo and revitalise skin and scalp – features a different nozzle shape

TURN UP YOUR SHOWER EXPERIENCE **GROHE SMARTCONTROL** 

## HAVE IT **YOUR WAY**WITH YOUR FAVOURITE SPRAY

The GROHE ActiveRain is the perfect spray to wash out shampoo and revitalise your skin and scalp, and features a different nozzle shape. Whereas if you want to enjoy a

soft shower, the new improved GROHE PureRain with its larger and softer droplets allows for a luxurious showering experience.

01 | 02 | **03 GROHE SMARTCONTROL CONCEALED** | 04 | 05

01 | 02 | **03 GROHE SMARTCONTROL CONCEALED** | 04 | 05