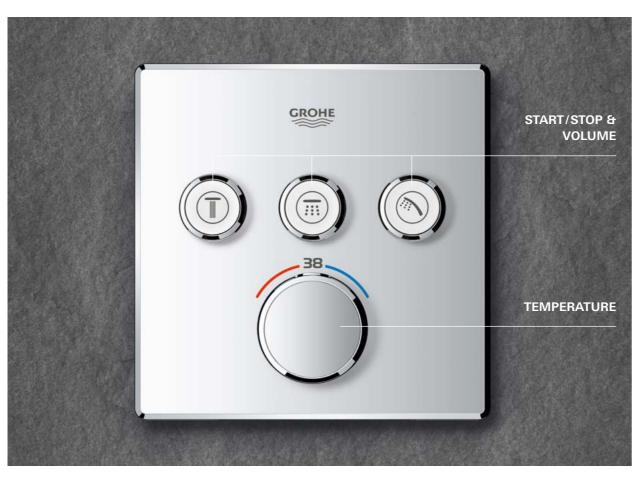

Perfect control comes with the Grohtherm SmartControl with its intuitive "push, turn, shower" operation. This makes it simple to switch between two different spray patterns and the hand shower – or choose two at once if you prefer.

## THE POWER BEHIND YOUR **PERFECT SHOWER**

Enjoying a refreshing and personalised shower has never been easier. Just push the button to choose your preferred shower spray. GROHE SmartControl lets you switch between two different head shower sprays and a hand shower. Perhaps you'd prefer two sprays at the same time? No problem, just activate both buttons and enjoy.

Now turn the GROHE ProGrip handle to adjust the water flow: from a gentle shower to a powerful spray. Your preferred setting is stored – perfect if you want to pause the shower or till the next time you use it.

The innovative GROHE SmartControl technology offers spray selection and water control in one.

01 GROHE EUPHORIA SMARTCONTROL SHOWER SYSTEM | 02 | 03 | 04 | 05