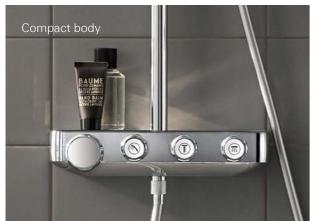

We have made the sleek Grohtherm SmartControl body smaller and more compact to offer more space in the shower. And because we want you to enjoy your shower as quickly as possible, we came up with the GROHE QuickFix. This allows the position of the upper bracket to be altered during installation of the shower rail. The advantage: the upper bracket can be installed easily and quickly by utilising existing drilled holes.

# DISCOVER THE NEW STANDARD IN EXPOSED THERMOSTATS GROHTHERM SMARTCONTROL

We are proud to present our Grohtherm SmartControl: a major new development in exposed thermostats. Available as separate units, Grohtherm SmartControl exposed thermostats combine the design of GROHE and the comfort of SmartControl. We've given it a compact shape to offer more space under the shower and its EasyReach tray makes plenty of room on top for shower accessories. A forward-facing thermostat button makes operation from the front most convenient. And like all GROHE thermostats, Grohtherm SmartControl comes equipped with TurboStat for precise temperature control and 100% CoolTouch to keep thermostat surfaces at a safe temperature and avoid scalding.