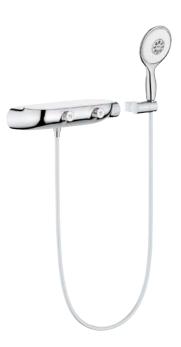

#### **GROHE EUPHORIA SMARTCONTROL 310 SHOWER SYSTEM:**

COMBINING THE ESSENTIAL ELEMENTS OF A GREAT SHOWER

Whether you are looking for stylish design or functionality – or perhaps just ultimate control: the GROHE Euphoria SmartControl 310 shower system has it all. Its beautiful wide Rainshower 310 SmartActive showerhead in sparkling chrome combines a powerful jet spray with a soft, refreshing spray. The hand shower can be individually positioned to any height, thanks to the fully adjustable shower holder: ideal for taking a shower without getting your hair wet.

Perfect control comes with the Grohtherm SmartControl with its intuitive "push, turn, shower" operation. This makes it simple to switch between two different spray patterns and the hand shower – or choose two at once if you prefer.

With GROHE TurboStat thermostat technology you can set your desired temperature and then enjoy perfect comfort, knowing it will always remain constant. Every GROHE SmartControl comes equipped with CoolTouch technology. This means that scalding on hot surfaces is impossible – just one more of the many benefits that you can enjoy with the Euphoria SmartControl shower system.