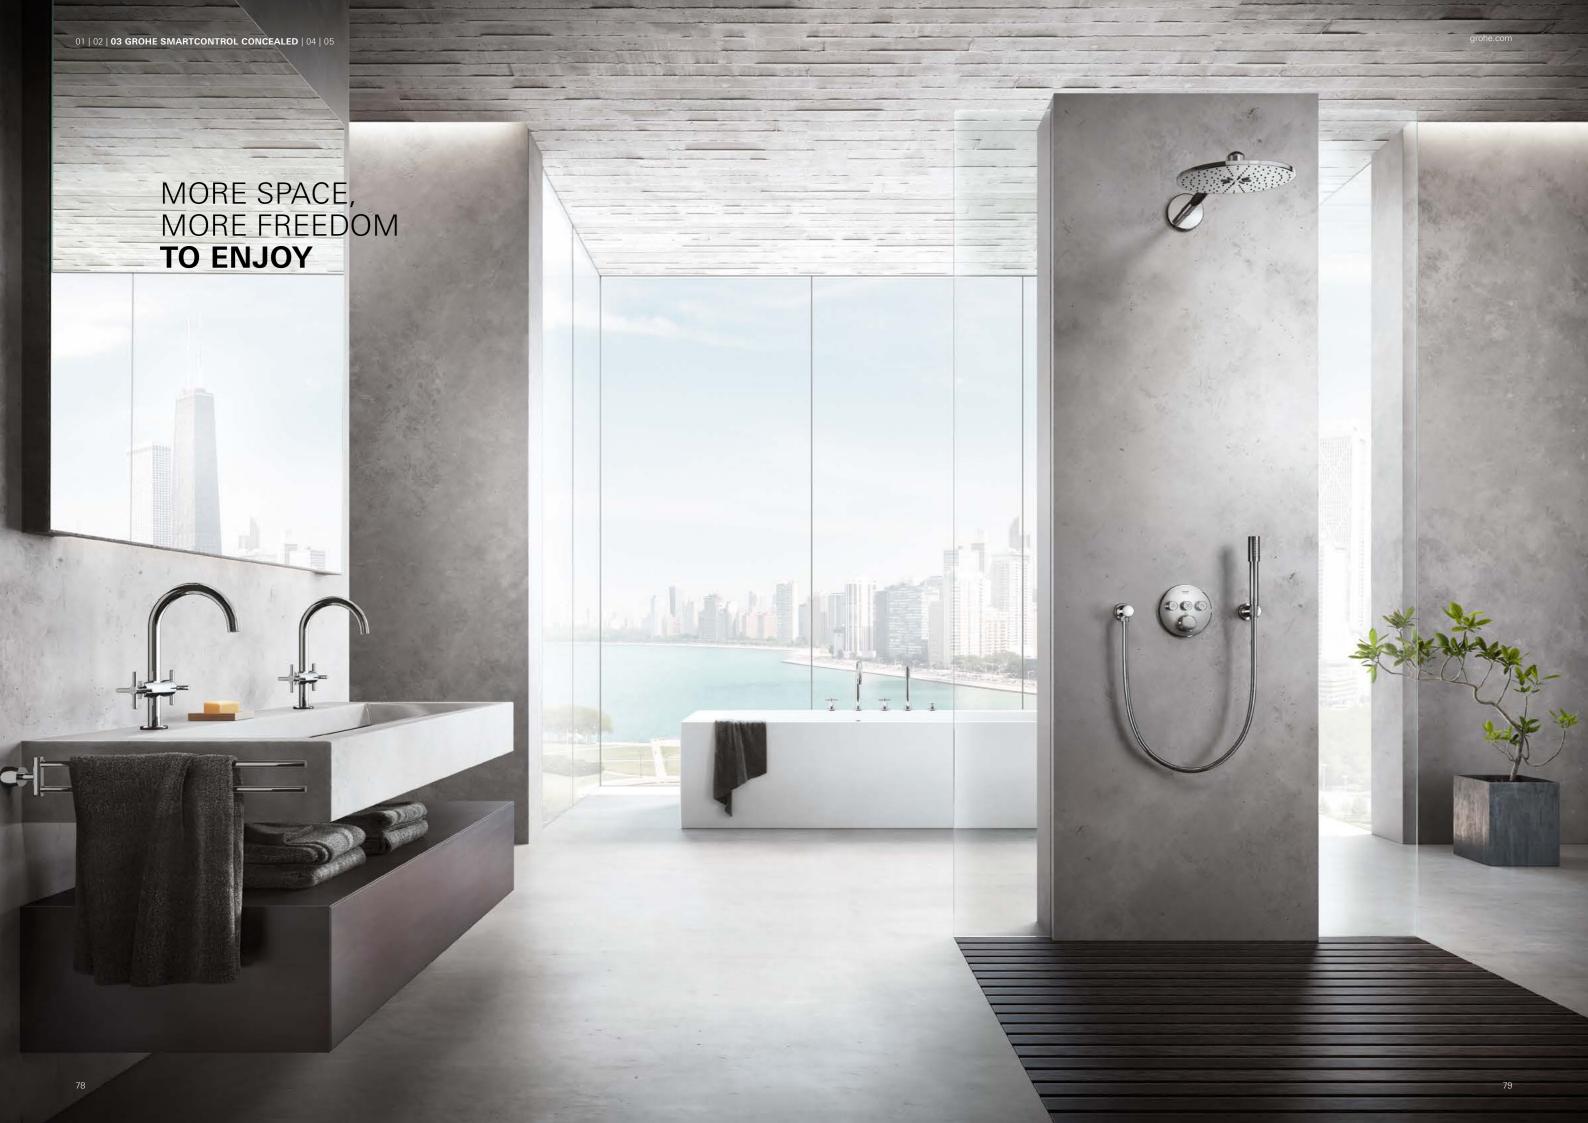

#### THE NOT-SO-HIDDEN BENEFITS: **GROHE SMARTCONTROL CONCEALED**

Space - we'd all like to have more of it, especially in the shower area where it is often in short supply. So when you have the luxury of planning your shower from scratch, GROHE SmartControl Concealed is a wonderful option. With its concealed installation and exceedingly slim design, GROHE SmartControl Concealed offers more space under the shower and an uncluttered, clean look.

Freedom of design too: GROHE SmartControl Concealed also offers a number of design variants. A wide selection of suitable trim sets and showers, available in both round and square forms, ensures that the style chosen for the bathroom extends seamlessly into the shower area.

### MORE TO IT THAN MEETS THE EYE

At first, it's the slim, streamlined design of GROHE SmartControl Concealed that draws your attention. But then you discover all the qualities hidden behind the beautiful exterior and those elegant buttons: the perfect control for an individual shower experience.