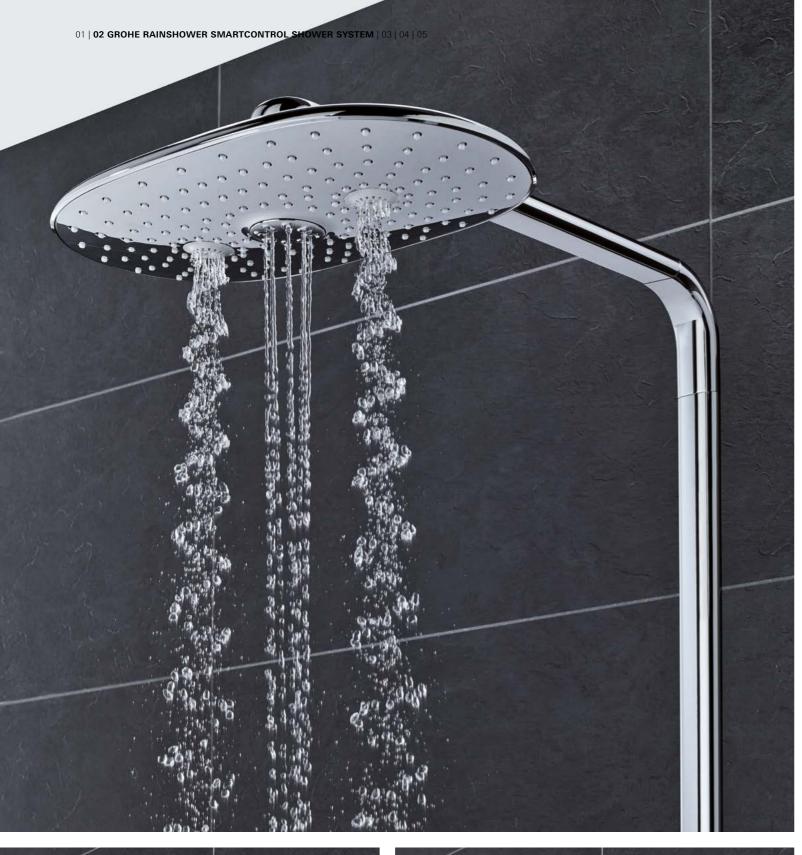

#### ALL WILL BE REVEALED: **GROHE RAINSHOWER SMARTCONTROL**

Perhaps you have long dreamed of turning your old shower into a wonderful shower experience. If you are planning a new bathroom or a renovation, GROHE SmartControl Exposed is an ideal solution. The wall mounted GROHE Rainshower SmartControl shower system makes fitting a simple matter – but the result is all the more stunning.

Available in two different versions, Duo with three SmartControl buttons, two head shower jets plus hand shower and Mono with two SmartControl buttons, a one-spray head shower and hand shower, the design of the GROHE SmartControl shower system includes an integrated shelf with space for shampoo and shower gel.

# PROUDLY PRESENTING: GROHE RAINSHOWER SMARTCONTROL

Designed to make a statement in your bathroom, GROHE SmartControl Exposed combines intuitive control with the ultimate shower pleasure. At the turn of a button, you can choose just the right volume and the ideal temperature. And at the push of a button, you can choose your preferred sprays to create your individual shower experience.