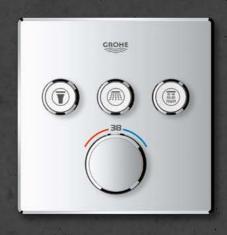

#### THE NOT-SO-HIDDEN BENEFITS: **GROHE SMARTCONTROL CONCEALED**

Space - we'd all like to have more of it, especially in the shower area where it is often in short supply. So when you have the luxury of planning your shower from scratch, GROHE SmartControl Concealed is a wonderful option. With its concealed installation and exceedingly slim design, GROHE SmartControl Concealed offers more space under the shower and an uncluttered, clean look.

Freedom of design too: GROHE SmartControl Concealed also offers a number of design variants. A wide selection of suitable trim sets and showers, available in both round and square forms, ensures that the style chosen for the bathroom extends seamlessly into the shower area.