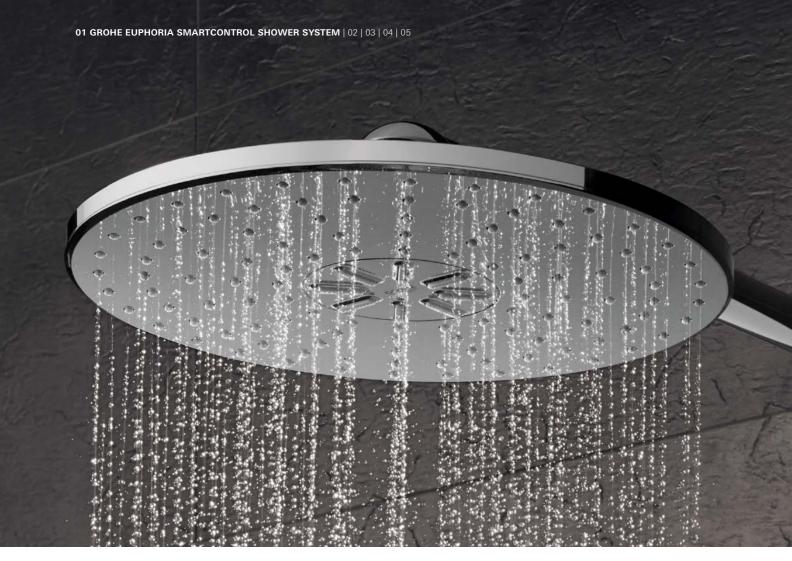

#### **GROHE EUPHORIA SMARTCONTROL 310 SHOWER SYSTEM:**

COMBINING THE ESSENTIAL ELEMENTS OF A GREAT SHOWER

Whether you are looking for stylish design or functionality – or perhaps just ultimate control: the GROHE Euphoria SmartControl 310 shower system has it all. Its beautiful wide Rainshower 310 SmartActive showerhead in sparkling chrome combines a powerful jet spray with a soft, refreshing spray. The hand shower can be individually positioned to any height, thanks to the fully adjustable shower holder: ideal for taking a shower without getting your hair wet.

01 GROHE EUPHORIA SMARTCONTROL SHOWER SYSTEM | 02 | 03 | 04 | 05