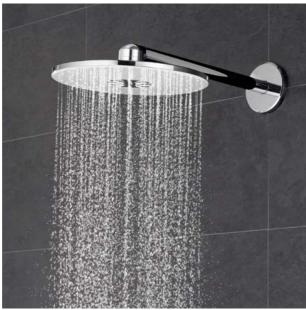

#### **GROHE EUPHORIA SMARTCONTROL 310 SHOWER SYSTEM:**

COMBINING THE ESSENTIAL ELEMENTS OF A GREAT SHOWER

Whether you are looking for stylish design or functionality – or perhaps just ultimate control: the GROHE Euphoria SmartControl 310 shower system has it all. Its beautiful wide Rainshower 310 SmartActive showerhead in sparkling chrome combines a powerful jet spray with a soft, refreshing spray. The hand shower can be individually positioned to any height, thanks to the fully adjustable shower holder: ideal for taking a shower without getting your hair wet.