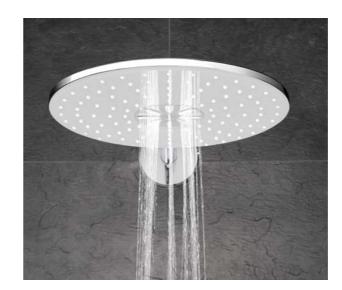

#### WHAT'S SO SPECIAL ABOUT THE RAINSHOWER 360°?

The answer goes way beyond size alone: its unique, ergonomic shape is designed to offer complete, all-body coverage, extending over your shoulders to give you the luxury of an all-surrounding shower.

## WHEREVER YOU LOOK IT LOOKS GOOD

We are proud of the many beautiful features that we have given our Rainshower SmartControl shower system. Starting at the top: our stunning Rainshower 360 shower head. Its unique, extra-wide and ergonomic shape is designed to offer complete, all-body coverage, extending over your shoulders for the luxury of an all-surrounding shower.