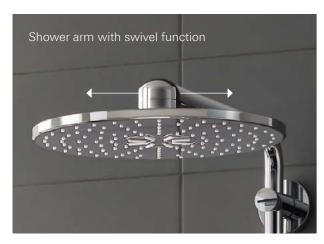

# MORE BENEFITS. MORE SHOWER PLEASURE

We've put a lot of thought into our new GROHE Euphoria SmartControl shower system: the result is a range of features that make the Euphoria more convenient and more enjoyable to use. The shower arm has a swivel function that allows you to rotate the showerhead through 180° to achieve the perfect angle. And the fully adjustable shower holder allows the hand shower to be positioned individually at the ideal height.

## WHEREVER YOU LOOK IT LOOKS GOOD

We are proud of the many beautiful features that we have given our Rainshower SmartControl shower system. Starting at the top: our stunning Rainshower 360 shower head. Its unique, extra-wide and ergonomic shape is designed to offer complete, all-body coverage, extending over your shoulders for the luxury of an all-surrounding shower.