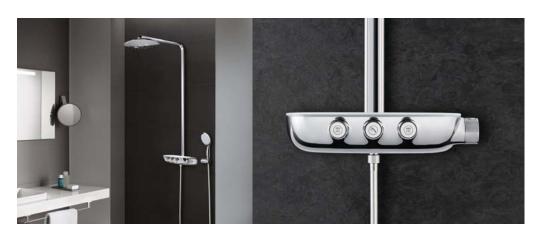

#### **GROHE EUPHORIA SMARTCONTROL 310 SHOWER SYSTEM:**

COMBINING THE ESSENTIAL ELEMENTS OF A GREAT SHOWER

Whether you are looking for stylish design or functionality – or perhaps just ultimate control: the GROHE Euphoria SmartControl 310 shower system has it all. Its beautiful wide Rainshower 310 SmartActive showerhead in sparkling chrome combines a powerful jet spray with a soft, refreshing spray. The hand shower can be individually positioned to any height, thanks to the fully adjustable shower holder: ideal for taking a shower without getting your hair wet.

Perfect control comes with the Grohtherm SmartControl with its intuitive "push, turn, shower" operation. This makes it simple to switch between two different spray patterns and the hand shower – or choose two at once if you prefer.

With GROHE TurboStat thermostat technology you can set your desired temperature and then enjoy perfect comfort, knowing it will always remain constant. Every GROHE SmartControl comes equipped with CoolTouch technology. This means that scalding on hot surfaces is impossible – just one more of the many benefits that you can enjoy with the Euphoria SmartControl shower system.

01 GROHE EUPHORIA SMARTCONTROL SHOWER SYSTEM | 02 | 03 | 04 | 05