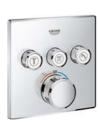

#### THE NOT-SO-HIDDEN BENEFITS: **GROHE SMARTCONTROL CONCEALED**

Space - we'd all like to have more of it, especially in the shower area where it is often in short supply. So when you have the luxury of planning your shower from scratch, GROHE SmartControl Concealed is a wonderful option. With its concealed installation and exceedingly slim design, GROHE SmartControl Concealed offers more space under the shower and an uncluttered, clean look.

Freedom of design too: GROHE SmartControl Concealed also offers a number of design variants. A wide selection of suitable trim sets and showers, available in both round and square forms, ensures that the style chosen for the bathroom extends seamlessly into the shower area.

Available in two different forms – round and square. It also comes in two stylish finishes: classic chrome and for a subtly elegant design statement, MoonWhite acrylic glass. Each variant fits perfectly to its matching GROHE design line.