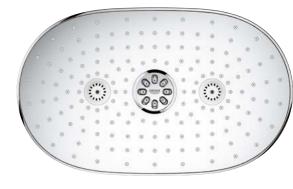

#### WHAT'S SO SPECIAL ABOUT THE RAINSHOWER 360°?

The answer goes way beyond size alone: its unique, ergonomic shape is designed to offer complete, all-body coverage, extending over your shoulders to give you the luxury of an all-surrounding shower.

## WHEREVER YOU LOOK IT LOOKS GOOD

We are proud of the many beautiful features that we have given our Rainshower SmartControl shower system. Starting at the top: our stunning Rainshower 360 shower head. Its unique, extra-wide and ergonomic shape is designed to offer complete, all-body coverage, extending over your shoulders for the luxury of an all-surrounding shower.

#### **GROHE TrioMassage Spray**

The combination of the renowned GROHE Bokoma Spray and two GROHE Massage sprays gives you a head and shoulder massage in one combined spray

63