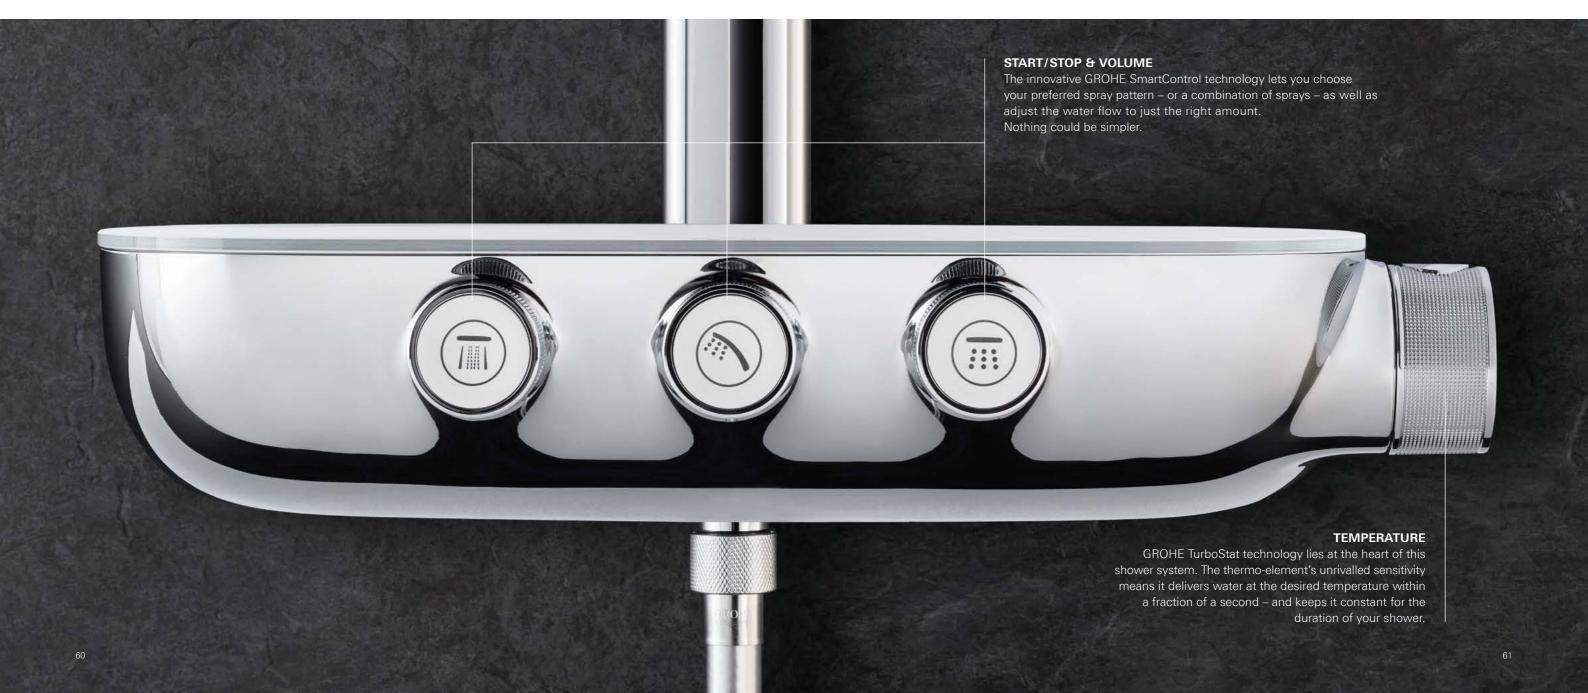

## THE POWER BEHIND YOUR **PERFECT SHOWER**

Enjoying a refreshing and personalised shower has never been easier. Just push the button to choose your preferred shower spray. GROHE SmartControl lets you switch between two different head shower sprays and a hand shower. Perhaps you'd prefer two sprays at the same time? No problem, just activate both buttons and enjoy.

Now turn the GROHE ProGrip handle to adjust the water flow: from a gentle shower to a powerful spray. Your preferred setting is stored – perfect if you want to pause the shower or till the next time you use it.

The innovative GROHE SmartControl technology offers spray selection and water control in one.

01 GROHE EUPHORIA SMARTCONTROL SHOWER SYSTEM | 02 | 03 | 04 | 05