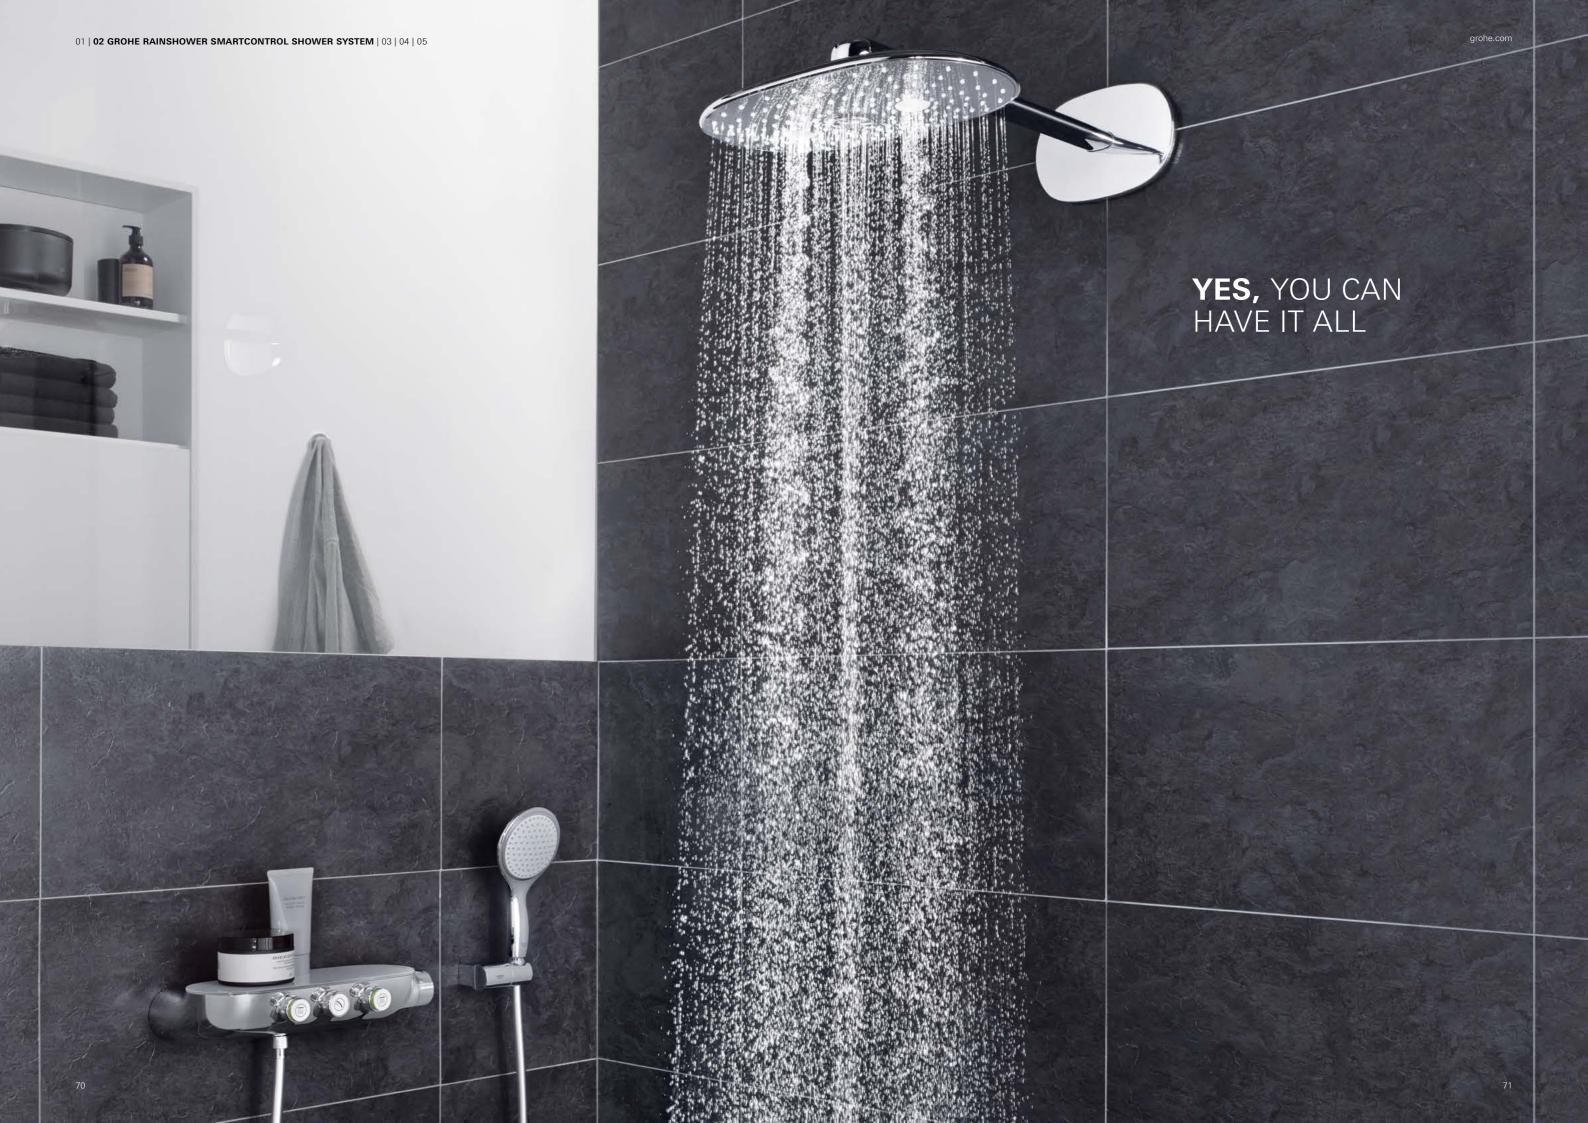

#### WHAT'S SO SPECIAL ABOUT THE RAINSHOWER 360°?

The answer goes way beyond size alone: its unique, ergonomic shape is designed to offer complete, all-body coverage, extending over your shoulders to give you the luxury of an all-surrounding shower.

## WHEREVER YOU LOOK IT LOOKS GOOD

We are proud of the many beautiful features that we have given our Rainshower SmartControl shower system. Starting at the top: our stunning Rainshower 360 shower head. Its unique, extra-wide and ergonomic shape is designed to offer complete, all-body coverage, extending over your shoulders for the luxury of an all-surrounding shower.