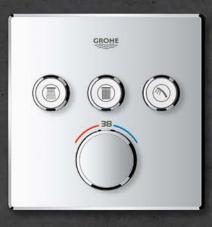

MY WAY OF SHOWERING

GROHE SMARTCONTROL CONCEALED

#### THE NOT-SO-HIDDEN BENEFITS: **GROHE SMARTCONTROL CONCEALED**

Space - we'd all like to have more of it, especially in the shower area where it is often in short supply. So when you have the luxury of planning your shower from scratch, GROHE SmartControl Concealed is a wonderful option. With its concealed installation and exceedingly slim design, GROHE SmartControl Concealed offers more space under the shower and an uncluttered, clean look.

Freedom of design too: GROHE SmartControl Concealed also offers a number of design variants. A wide selection of suitable trim sets and showers, available in both round and square forms, ensures that the style chosen for the bathroom extends seamlessly into the shower area.

### MORE TO IT THAN MEETS THE EYE

At first, it's the slim, streamlined design of GROHE SmartControl Concealed that draws your attention. But then you discover all the qualities hidden behind the beautiful exterior and those elegant buttons: the perfect control for an individual shower experience.

The design of GROHE SmartControl Concealed goes far beyond the merely functional. Its slim and streamlined look fits beautifully in every bathroom. The 10 mm thin wall plates make the GROHE SmartControl Concealed trim sets both elegant and space-saving.

Available in two different forms – round and square. It also comes in two stylish finishes: classic chrome and for a subtly elegant design statement, MoonWhite acrylic glass. Each variant fits perfectly to its matching GROHE design line.