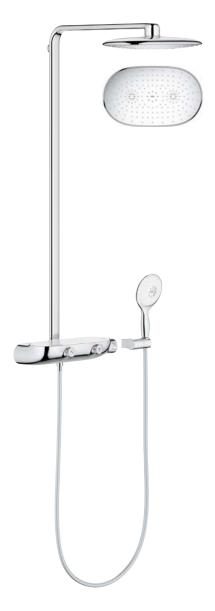

#### **GROHE EUPHORIA SMARTCONTROL 310 SHOWER SYSTEM:**

COMBINING THE ESSENTIAL ELEMENTS OF A GREAT SHOWER

Whether you are looking for stylish design or functionality – or perhaps just ultimate control: the GROHE Euphoria SmartControl 310 shower system has it all. Its beautiful wide Rainshower 310 SmartActive showerhead in sparkling chrome combines a powerful jet spray with a soft, refreshing spray. The hand shower can be individually positioned to any height, thanks to the fully adjustable shower holder: ideal for taking a shower without getting your hair wet.

Perfect control comes with the Grohtherm SmartControl with its intuitive "push, turn, shower" operation. This makes it simple to switch between two different spray patterns and the hand shower – or choose two at once if you prefer.

With GROHE TurboStat thermostat technology you can set your desired temperature and then enjoy perfect comfort, knowing it will always remain constant. Every GROHE SmartControl comes equipped with CoolTouch technology. This means that scalding on hot surfaces is impossible – just one more of the many benefits that you can enjoy with the Euphoria SmartControl shower system.