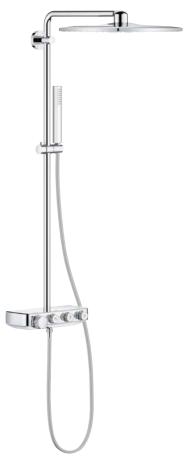

## EVERYTHING FROM RELAXATION TO INVIGORATION

The GROHE Euphoria SmartControl 260 with its two SmartControl buttons provides perfect control of the twin functions: the Euphoria 260 head shower and the hand shower.

Earning its name every time you step under the shower, the Euphoria 260 has a special button centred in the middle of its shining, chrome-plated spray face. This allows you to choose between different spray zones, adjusting the width of the spray and the power of the water flow.

# THE ANSWER LIES IN SPRAY ZONE ADJUSTMENT

Three zones of showering pleasure at your fingertips. Switch from one to the next with a turn of the button. Simply by continually turning the button you can enjoy the powerful Jet spray, followed by the wider SmartRain spray for an energising yet relaxing effect and on to the full face Rain spray for a soft summer rain feeling. Continue turning to travel through all three zones again.