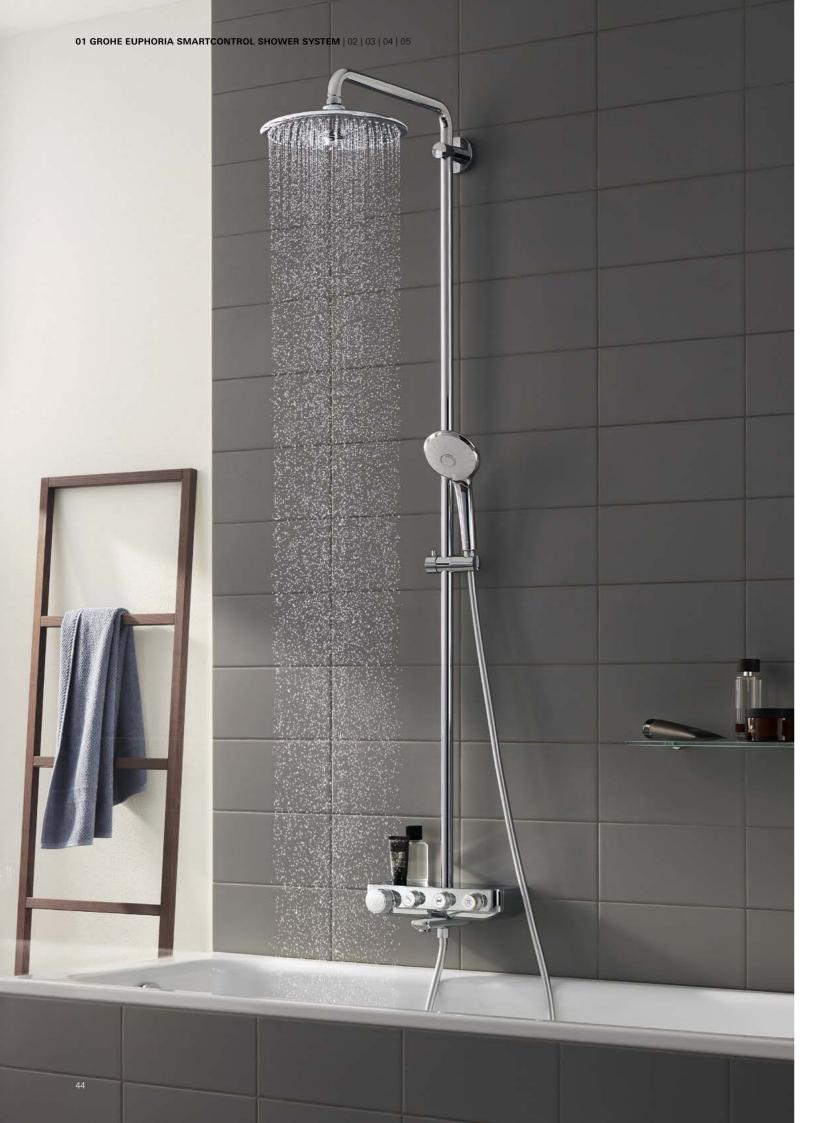

#### **GROHE EUPHORIA SMARTCONTROL 310 SHOWER SYSTEM:**

COMBINING THE ESSENTIAL ELEMENTS OF A GREAT SHOWER

Whether you are looking for stylish design or functionality – or perhaps just ultimate control: the GROHE Euphoria SmartControl 310 shower system has it all. Its beautiful wide Rainshower 310 SmartActive showerhead in sparkling chrome combines a powerful jet spray with a soft, refreshing spray. The hand shower can be individually positioned to any height, thanks to the fully adjustable shower holder: ideal for taking a shower without getting your hair wet.

Perfect control comes with the Grohtherm SmartControl with its intuitive "push, turn, shower" operation. This makes it simple to switch between two different spray patterns and the hand shower – or choose two at once if you prefer.

With GROHE TurboStat thermostat technology you can set your desired temperature and then enjoy perfect comfort, knowing it will always remain constant. Every GROHE SmartControl comes equipped with CoolTouch technology. This means that scalding on hot surfaces is impossible – just one more of the many benefits that you can enjoy with the Euphoria SmartControl shower system.