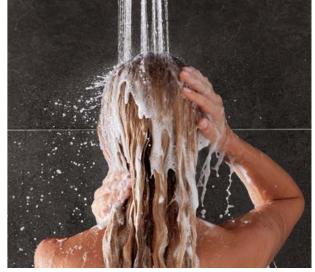

# 2. DISCOVER A **UNIQUE LEVEL OF RELAXATION:** THE GROHE PURERAIN SPRAY

GROHE PureRain spray for a soft, refreshing shower

## **3. POWERFUL** AND REVITALISING: THE GROHE ACTIVERAIN JET SPRAY

NEW! GROHE ActiveRain to wash out shampoo and revitalise skin and scalp – features a different nozzle shape

TURN UP YOUR SHOWER EXPERIENCE **GROHE SMARTCONTROL** 

#### **RINSE AWAY** SHAMPOO RINSE AWAY STRESS

Choose between a gentle summer rain and a downpour – at the touch of a button. The central GROHE ActiveRain spray delivers a powerful spray pattern that rinses away every trace of shampoo, quickly and effectively, and stimulates your scalp for a tingling clean sensation. Or switch to the GROHE PureRain spray and relax under a soft, refreshing rain shower.