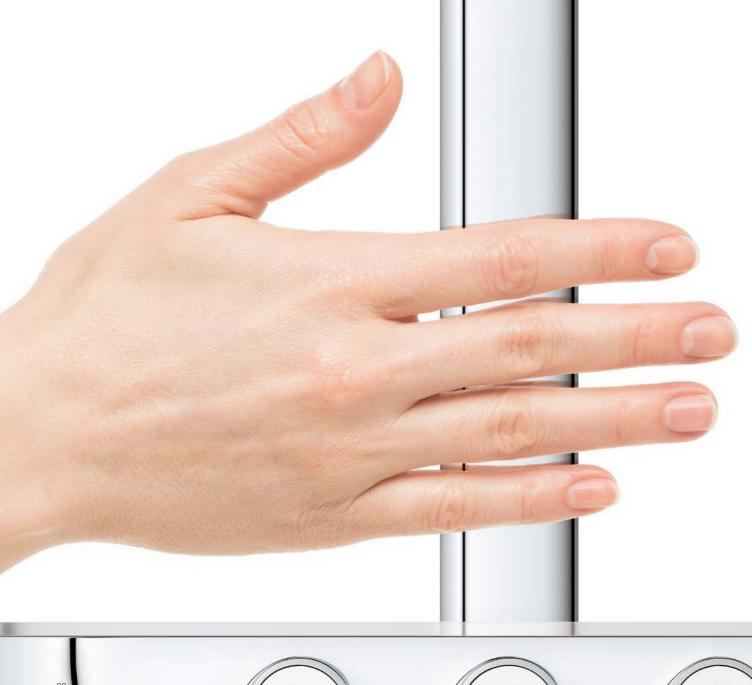

# 01 | 02 | **03 GROHE SMARTCONTROL CONCEALED** | 04 | 05 GROHE METAL PLATE, ERGONOMIC GRIP In keeping with its sleek design, the GROHE SmartControl Concealed uses premium materials. Its ergonomic buttons have a knurled grip for ease of use.

#### **HIDDEN SEALING SYSTEM**

The GROHE SmartControl Concealed has an integrated sealing system, completely eliminating water behind the wall.