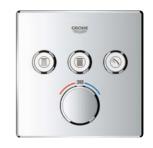

## THE POWER BEHIND YOUR **PERFECT SHOWER**

Enjoying a refreshing and personalised shower has never been easier. Just push the button to choose your preferred shower spray. GROHE SmartControl lets you switch between two different head shower sprays and a hand shower. Perhaps you'd prefer two sprays at the same time? No problem, just activate both buttons and enjoy.

Now turn the GROHE ProGrip handle to adjust the water flow: from a gentle shower to a powerful spray. Your preferred setting is stored – perfect if you want to pause the shower or till the next time you use it.

The innovative GROHE SmartControl technology offers spray selection and water control in one.

01 GROHE EUPHORIA SMARTCONTROL SHOWER SYSTEM | 02 | 03 | 04 | 05