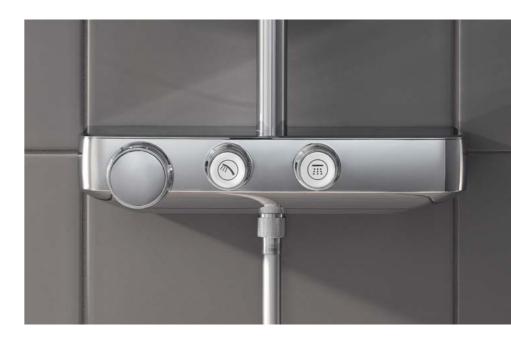

## THE POWER BEHIND YOUR **PERFECT SHOWER**

Enjoying a refreshing and personalised shower has never been easier. Just push the button to choose your preferred shower spray. GROHE SmartControl lets you switch between two different head shower sprays and a hand shower. Perhaps you'd prefer two sprays at the same time? No problem, just activate both buttons and enjoy.

Now turn the GROHE ProGrip handle to adjust the water flow: from a gentle shower to a powerful spray. Your preferred setting is stored – perfect if you want to pause the shower or till the next time you use it.

The innovative GROHE SmartControl technology offers spray selection and water control in one.

01 GROHE EUPHORIA SMARTCONTROL SHOWER SYSTEM | 02 | 03 | 04 | 05