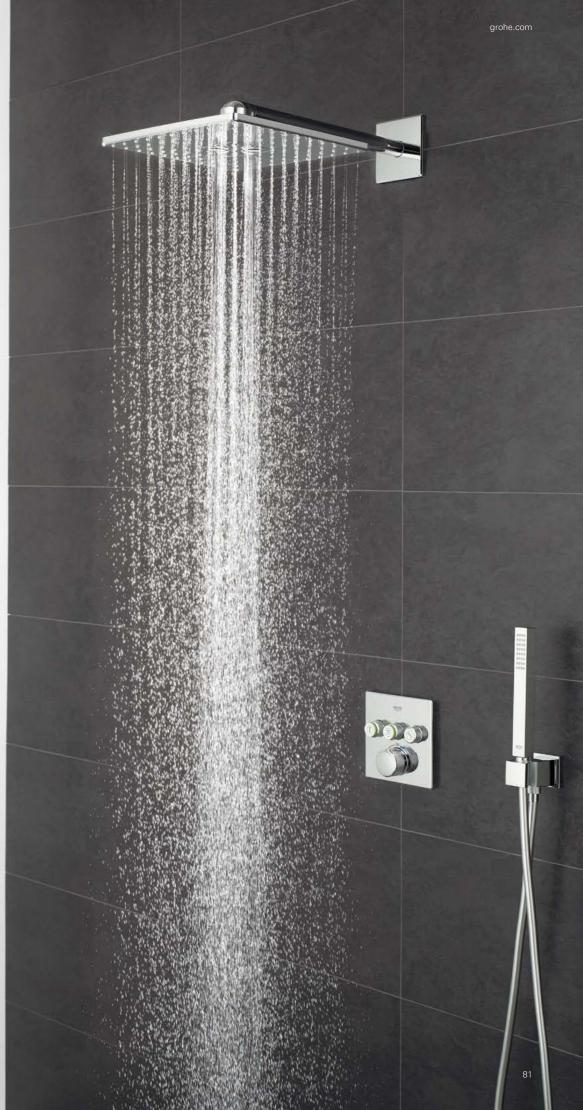

#### ALL WILL BE REVEALED: **GROHE RAINSHOWER SMARTCONTROL**

Perhaps you have long dreamed of turning your old shower into a wonderful shower experience. If you are planning a new bathroom or a renovation, GROHE SmartControl Exposed is an ideal solution. The wall mounted GROHE Rainshower SmartControl shower system makes fitting a simple matter – but the result is all the more stunning.

# PROUDLY PRESENTING: GROHE RAINSHOWER SMARTCONTROL

Designed to make a statement in your bathroom, GROHE SmartControl Exposed combines intuitive control with the ultimate shower pleasure. At the turn of a button, you can choose just the right volume and the ideal temperature. And at the push of a button, you can choose your preferred sprays to create your individual shower experience.

## WHEREVER YOU LOOK IT LOOKS GOOD

We are proud of the many beautiful features that we have given our Rainshower SmartControl shower system. Starting at the top: our stunning Rainshower 360 shower head. Its unique, extra-wide and ergonomic shape is designed to offer complete, all-body coverage, extending over your shoulders for the luxury of an all-surrounding shower.