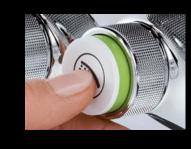

#### PUSH TO ACTIVATE – THEN TURN UP THE PLEASURE

What do we mean by SmartControl? It's when you can effortlessly influence every aspect of your shower, leaving you free to simply relish the moment and slip into a state of relaxation. SmartControl is intuitive control that happens without a moment's thought, simply delivering your perfect shower experience. A wealth of details and thought has gone into creating GROHE SmartControl – so that you get all the more out of it.

Perfect control comes with the Grohtherm SmartControl with its intuitive "push, turn, shower" operation. This makes it simple to switch between two different spray patterns and the hand shower – or choose two at once if you prefer.

## THE POWER BEHIND YOUR **PERFECT SHOWER**

Enjoying a refreshing and personalised shower has never been easier. Just push the button to choose your preferred shower spray. GROHE SmartControl lets you switch between two different head shower sprays and a hand shower. Perhaps you'd prefer two sprays at the same time? No problem, just activate both buttons and enjoy.