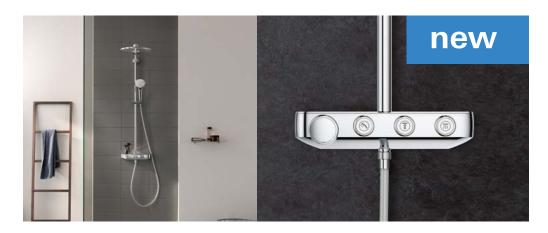

# DISCOVER THE NEW STANDARD IN EXPOSED THERMOSTATS GROHTHERM SMARTCONTROL

We are proud to present our Grohtherm SmartControl: a major new development in exposed thermostats. Available as separate units, Grohtherm SmartControl exposed thermostats combine the design of GROHE and the comfort of SmartControl. We've given it a compact shape to offer more space under the shower and its EasyReach tray makes plenty of room on top for shower accessories. A forward-facing thermostat button makes operation from the front most convenient. And like all GROHE thermostats, Grohtherm SmartControl comes equipped with TurboStat for precise temperature control and 100% CoolTouch to keep thermostat surfaces at a safe temperature and avoid scalding.

The Grohtherm shower thermostat comes equipped with one SmartControl button. It is also available as a shower set, in combination with a 600 mm or 900 mm shower rail and the Euphoria 110 massage hand shower.

The Grohtherm SmartControl exposed thermostat for the bathtub comes with two SmartControl buttons: to control the bathtub spout and to operate a hand shower

...FOR YOU TO DISCOVER THE JOYS OF XXL