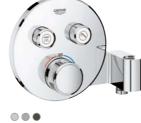

The Grohtherm SmartControl exposed thermostat for the bathtub comes with two SmartControl buttons: to control the bathtub spout and to operate a hand shower

...FOR YOU TO DISCOVER THE JOYS OF XXL

#### 34 718 000

Grohtherm SmartControl Thermostatic bath mixer 1/2" wall-mounted: 100% GROHE CoolTouch, GROHE StarLight chrome finish, GROHE TurboStat compact cartridge with wax thermoelement, 2x GROHE SmartControl push for ON-OFF, turn for volume adjustment from EcoJoy to full flow bath spout with mousseur.