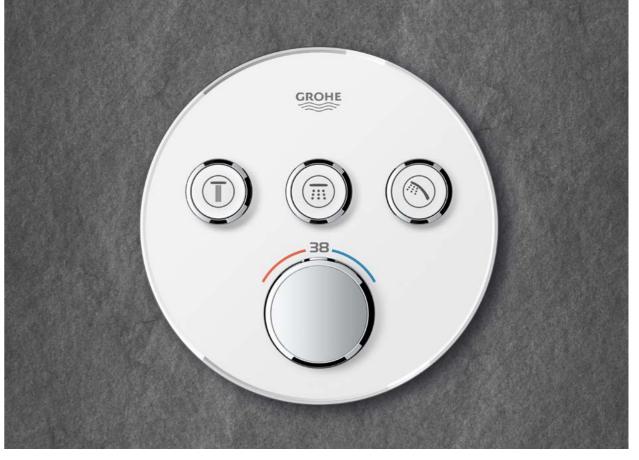

#### THE NOT-SO-HIDDEN BENEFITS: **GROHE SMARTCONTROL CONCEALED**

Space - we'd all like to have more of it, especially in the shower area where it is often in short supply. So when you have the luxury of planning your shower from scratch, GROHE SmartControl Concealed is a wonderful option. With its concealed installation and exceedingly slim design, GROHE SmartControl Concealed offers more space under the shower and an uncluttered, clean look.

Freedom of design too: GROHE SmartControl Concealed also offers a number of design variants. A wide selection of suitable trim sets and showers, available in both round and square forms, ensures that the style chosen for the bathroom extends seamlessly into the shower area.

### MORE TO IT THAN MEETS THE EYE

At first, it's the slim, streamlined design of GROHE SmartControl Concealed that draws your attention. But then you discover all the qualities hidden behind the beautiful exterior and those elegant buttons: the perfect control for an individual shower experience.

The design of GROHE SmartControl Concealed goes far beyond the merely functional. Its slim and streamlined look fits beautifully in every bathroom. The 10 mm thin wall plates make the GROHE SmartControl Concealed trim sets both elegant and space-saving.

Available in two different forms – round and square. It also comes in two stylish finishes: classic chrome and for a subtly elegant design statement, MoonWhite acrylic glass. Each variant fits perfectly to its matching GROHE design line.