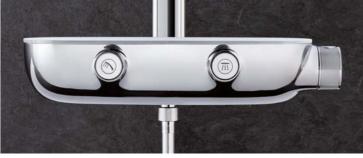

# DISCOVER THE NEW STANDARD IN EXPOSED THERMOSTATS GROHTHERM SMARTCONTROL

We are proud to present our Grohtherm SmartControl: a major new development in exposed thermostats. Available as separate units, Grohtherm SmartControl exposed thermostats combine the design of GROHE and the comfort of SmartControl. We've given it a compact shape to offer more space under the shower and its EasyReach tray makes plenty of room on top for shower accessories. A forward-facing thermostat button makes operation from the front most convenient. And like all GROHE thermostats, Grohtherm SmartControl comes equipped with TurboStat for precise temperature control and 100% CoolTouch to keep thermostat surfaces at a safe temperature and avoid scalding.

The Grohtherm shower thermostat comes equipped with one SmartControl button. It is also available as a shower set, in combination with a 600 mm or 900 mm shower rail and the Euphoria 110 massage hand shower.

The Grohtherm SmartControl exposed thermostat for the bathtub comes with two SmartControl buttons: to control the bathtub spout and to operate a hand shower

...FOR YOU TO DISCOVER THE JOYS OF XXL