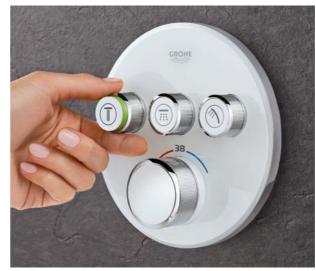

Perfect control comes with the Grohtherm SmartControl with its intuitive "push, turn, shower" operation. This makes it simple to switch between two different spray patterns and the hand shower – or choose two at once if you prefer.

## THE POWER BEHIND YOUR **PERFECT SHOWER**

Enjoying a refreshing and personalised shower has never been easier. Just push the button to choose your preferred shower spray. GROHE SmartControl lets you switch between two different head shower sprays and a hand shower. Perhaps you'd prefer two sprays at the same time? No problem, just activate both buttons and enjoy.

Now turn the GROHE ProGrip handle to adjust the water flow: from a gentle shower to a powerful spray. Your preferred setting is stored – perfect if you want to pause the shower or till the next time you use it.