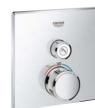

#### THE NOT-SO-HIDDEN BENEFITS: **GROHE SMARTCONTROL CONCEALED**

Space - we'd all like to have more of it, especially in the shower area where it is often in short supply. So when you have the luxury of planning your shower from scratch, GROHE SmartControl Concealed is a wonderful option. With its concealed installation and exceedingly slim design, GROHE SmartControl Concealed offers more space under the shower and an uncluttered, clean look.

Freedom of design too: GROHE SmartControl Concealed also offers a number of design variants. A wide selection of suitable trim sets and showers, available in both round and square forms, ensures that the style chosen for the bathroom extends seamlessly into the shower area.

Available in two different forms – round and square. It also comes in two stylish finishes: classic chrome and for a subtly elegant design statement, MoonWhite acrylic glass. Each variant fits perfectly to its matching GROHE design line.