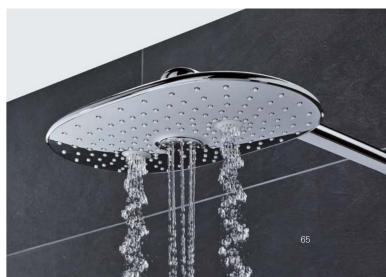

#### **GROHE TrioMassage Spray**

The combination of the renowned GROHE Bokoma Spray and two GROHE Massage sprays gives you a head and shoulder massage in one combined spray

63