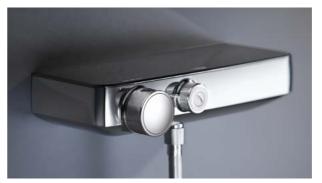

# DISCOVER THE NEW STANDARD IN EXPOSED THERMOSTATS GROHTHERM SMARTCONTROL

We are proud to present our Grohtherm SmartControl: a major new development in exposed thermostats. Available as separate units, Grohtherm SmartControl exposed thermostats combine the design of GROHE and the comfort of SmartControl. We've given it a compact shape to offer more space under the shower and its EasyReach tray makes plenty of room on top for shower accessories. A forward-facing thermostat button makes operation from the front most convenient. And like all GROHE thermostats, Grohtherm SmartControl comes equipped with TurboStat for precise temperature control and 100% CoolTouch to keep thermostat surfaces at a safe temperature and avoid scalding.

The Grohtherm shower thermostat comes equipped with one SmartControl button. It is also available as a shower set, in combination with a 600 mm or 900 mm shower rail and the Euphoria 110 massage hand shower.