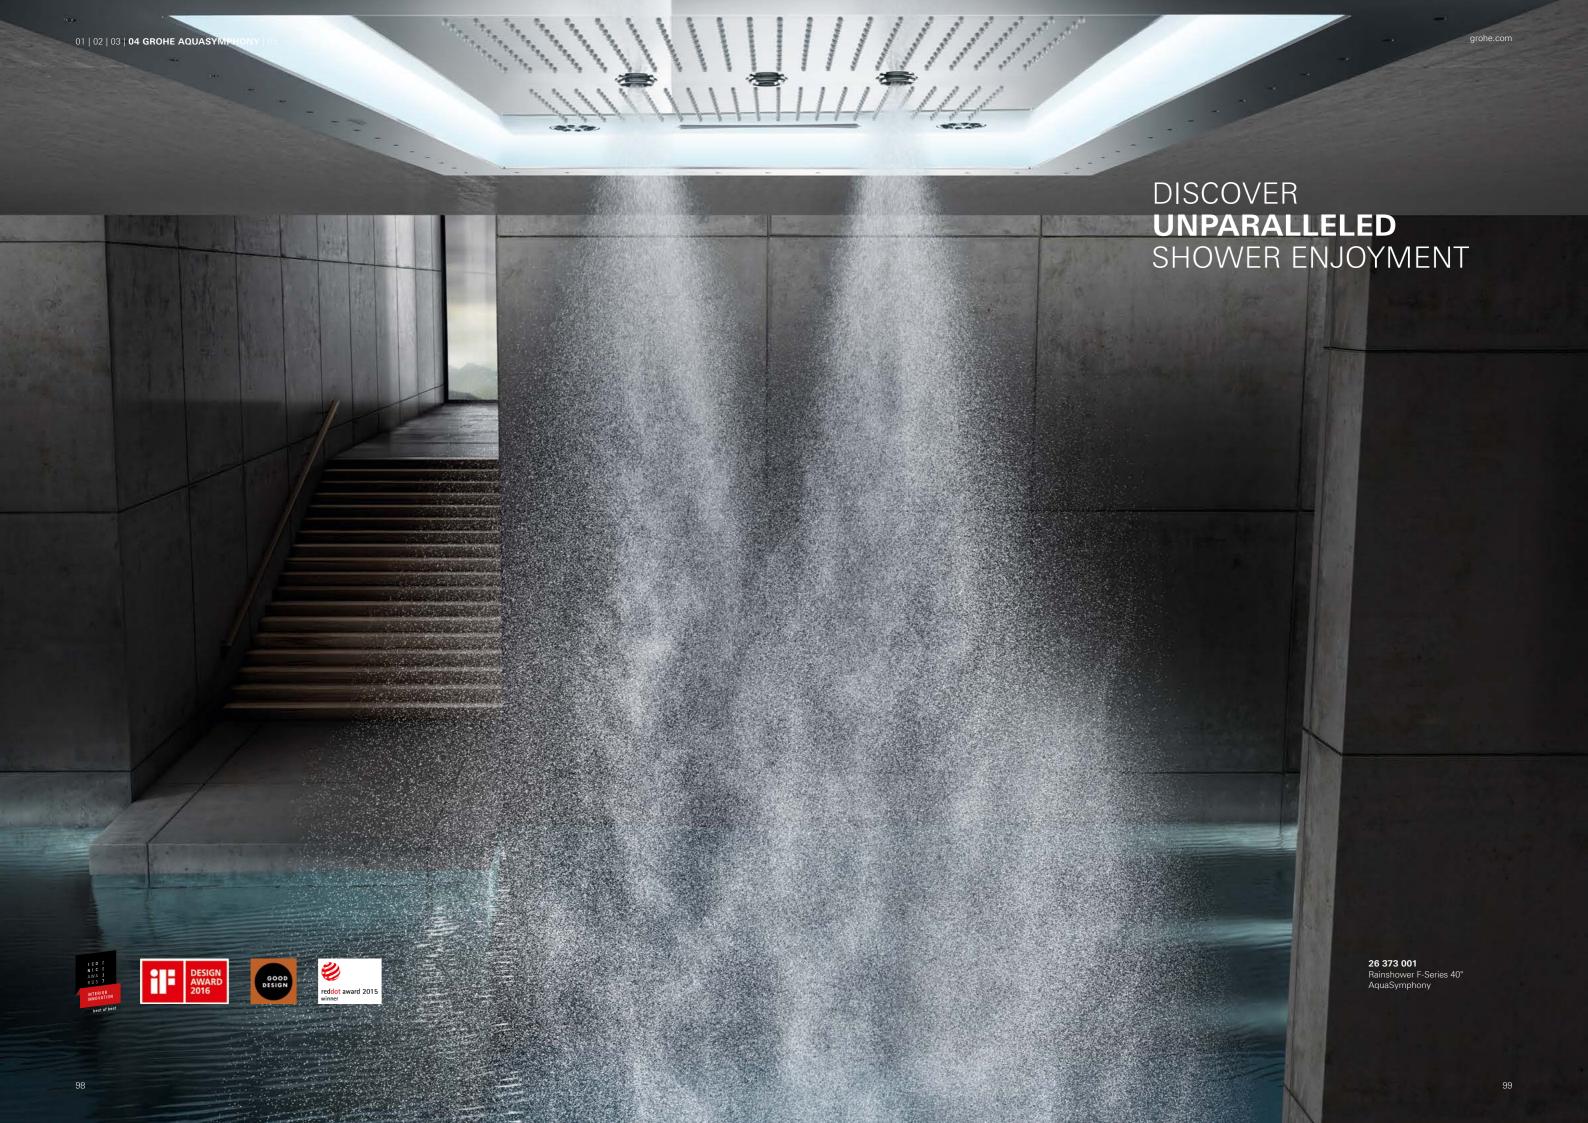

GROHE AQUASYMPHONY

01 | 02 | 03 | **04 GROHE AQUASYMPHONY** | 05

### **INFINITE WAYS**TO ENJOY WATER

AquaSymphony orchestrates water. In all its wonderful shapes and forms. As delicate as a sea mist. As invigorating as a waterfall. Yours to enjoy in a hundred different ways.

Compose and conduct your own water music.

With AquaSymphony you can create your perfect shower moment. The intelligent SmartControl system and superbly precise Grohtherm-F let you choose and adjust a different shower experience for every day.