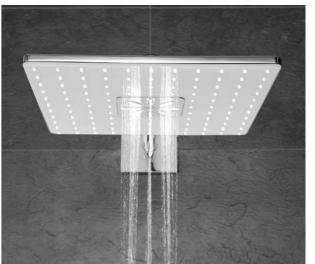

#### WHAT'S SO SPECIAL ABOUT THE RAINSHOWER 360°?

The answer goes way beyond size alone: its unique, ergonomic shape is designed to offer complete, all-body coverage, extending over your shoulders to give you the luxury of an all-surrounding shower.

## WHEREVER YOU LOOK IT LOOKS GOOD

We are proud of the many beautiful features that we have given our Rainshower SmartControl shower system. Starting at the top: our stunning Rainshower 360 shower head. Its unique, extra-wide and ergonomic shape is designed to offer complete, all-body coverage, extending over your shoulders for the luxury of an all-surrounding shower.