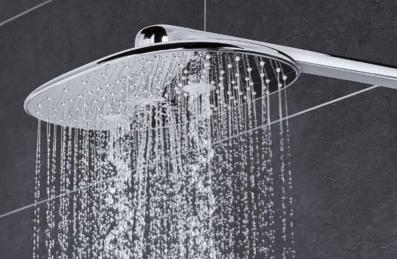

# 2. DISCOVER A **UNIQUE LEVEL OF RELAXATION:** THE GROHE PURERAIN SPRAY

GROHE PureRain spray for a soft, refreshing shower

## **3. POWERFUL** AND REVITALISING: THE GROHE ACTIVERAIN JET SPRAY

NEW! GROHE ActiveRain to wash out shampoo and revitalise skin and scalp – features a different nozzle shape

TURN UP YOUR SHOWER EXPERIENCE **GROHE SMARTCONTROL** 

#### **RINSE AWAY** SHAMPOO RINSE AWAY STRESS

Choose between a gentle summer rain and a downpour – at the touch of a button. The central GROHE ActiveRain spray delivers a powerful spray pattern that rinses away every trace of shampoo, quickly and effectively, and stimulates your scalp for a tingling clean sensation. Or switch to the GROHE PureRain spray and relax under a soft, refreshing rain shower.