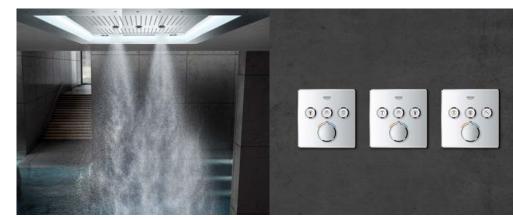

#### THE NOT-SO-HIDDEN BENEFITS: **GROHE SMARTCONTROL CONCEALED**

Space - we'd all like to have more of it, especially in the shower area where it is often in short supply. So when you have the luxury of planning your shower from scratch, GROHE SmartControl Concealed is a wonderful option. With its concealed installation and exceedingly slim design, GROHE SmartControl Concealed offers more space under the shower and an uncluttered, clean look.

Freedom of design too: GROHE SmartControl Concealed also offers a number of design variants. A wide selection of suitable trim sets and showers, available in both round and square forms, ensures that the style chosen for the bathroom extends seamlessly into the shower area.

Available in two different forms – round and square. It also comes in two stylish finishes: classic chrome and for a subtly elegant design statement, MoonWhite acrylic glass. Each variant fits perfectly to its matching GROHE design line.