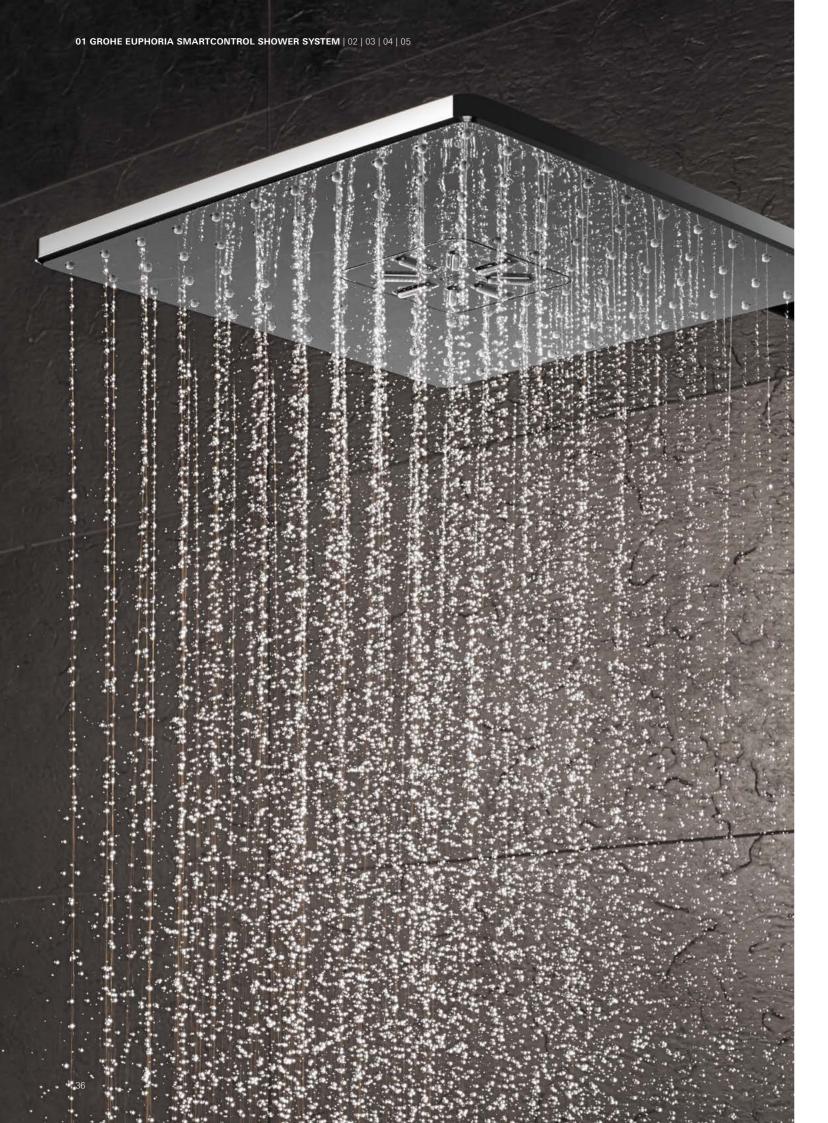

#### **GROHE EUPHORIA SMARTCONTROL 310 SHOWER SYSTEM:**

COMBINING THE ESSENTIAL ELEMENTS OF A GREAT SHOWER

Whether you are looking for stylish design or functionality – or perhaps just ultimate control: the GROHE Euphoria SmartControl 310 shower system has it all. Its beautiful wide Rainshower 310 SmartActive showerhead in sparkling chrome combines a powerful jet spray with a soft, refreshing spray. The hand shower can be individually positioned to any height, thanks to the fully adjustable shower holder: ideal for taking a shower without getting your hair wet.

## WHEREVER YOU LOOK IT LOOKS GOOD

We are proud of the many beautiful features that we have given our Rainshower SmartControl shower system. Starting at the top: our stunning Rainshower 360 shower head. Its unique, extra-wide and ergonomic shape is designed to offer complete, all-body coverage, extending over your shoulders for the luxury of an all-surrounding shower.