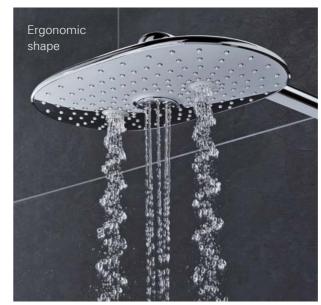

#### WHAT'S SO SPECIAL ABOUT THE RAINSHOWER 360°?

The answer goes way beyond size alone: its unique, ergonomic shape is designed to offer complete, all-body coverage, extending over your shoulders to give you the luxury of an all-surrounding shower.

## WHEREVER YOU LOOK IT LOOKS GOOD

We are proud of the many beautiful features that we have given our Rainshower SmartControl shower system. Starting at the top: our stunning Rainshower 360 shower head. Its unique, extra-wide and ergonomic shape is designed to offer complete, all-body coverage, extending over your shoulders for the luxury of an all-surrounding shower.