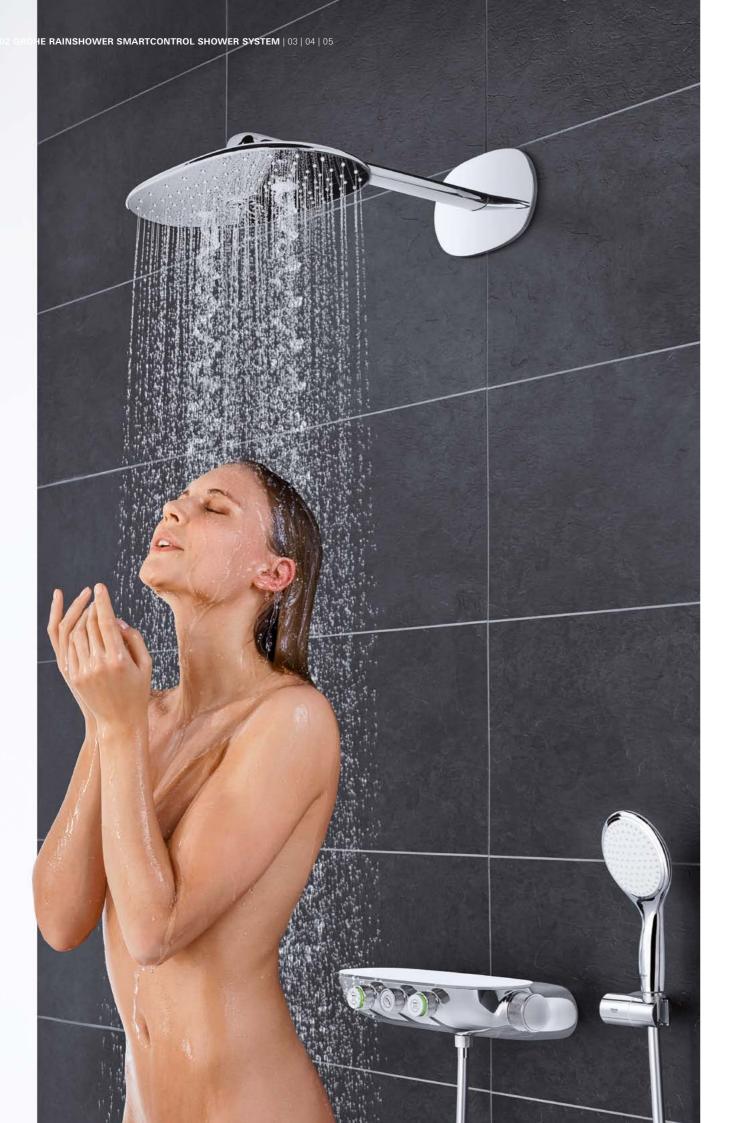

#### ALL WILL BE REVEALED: **GROHE RAINSHOWER SMARTCONTROL**

Perhaps you have long dreamed of turning your old shower into a wonderful shower experience. If you are planning a new bathroom or a renovation, GROHE SmartControl Exposed is an ideal solution. The wall mounted GROHE Rainshower SmartControl shower system makes fitting a simple matter – but the result is all the more stunning.

# PROUDLY PRESENTING: GROHE RAINSHOWER SMARTCONTROL

Designed to make a statement in your bathroom, GROHE SmartControl Exposed combines intuitive control with the ultimate shower pleasure. At the turn of a button, you can choose just the right volume and the ideal temperature. And at the push of a button, you can choose your preferred sprays to create your individual shower experience.

## **COMFORT**IN EVERY DETAIL

At GROHE we never stop thinking about ways to make your time under the Rainshower SmartControl shower more enjoyable. Safer too – even when you don't even notice. Take for example the shower rail. Beyond just looking good, we've made sure that the casing of the rail always remains at a comfortable temperature, never exceeding the temperature of your shower.

## WHEREVER YOU LOOK IT LOOKS GOOD

We are proud of the many beautiful features that we have given our Rainshower SmartControl shower system. Starting at the top: our stunning Rainshower 360 shower head. Its unique, extra-wide and ergonomic shape is designed to offer complete, all-body coverage, extending over your shoulders for the luxury of an all-surrounding shower.

Moving down the slender shower rail, note the elegant, extremely flat design, set off by the minimalistic wall bracket.

And finally, the thermostat of the Rainshower SmartControl, with its shining, all-metal body and organic design, inspired by nature: the showpiece of our shower system.