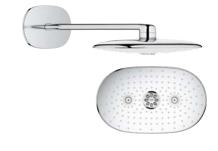

## HAVE IT **YOUR WAY**WITH YOUR FAVOURITE SPRAY

The GROHE ActiveRain is the perfect spray to wash out shampoo and revitalise your skin and scalp, and features a different nozzle shape. Whereas if you want to enjoy a

soft shower, the new improved GROHE PureRain with its larger and softer droplets allows for a luxurious showering experience.

01 | 02 | **03 GROHE SMARTCONTROL CONCEALED** | 04 | 05

01 | 02 | **03 GROHE SMARTCONTROL CONCEALED** | 04 | 05