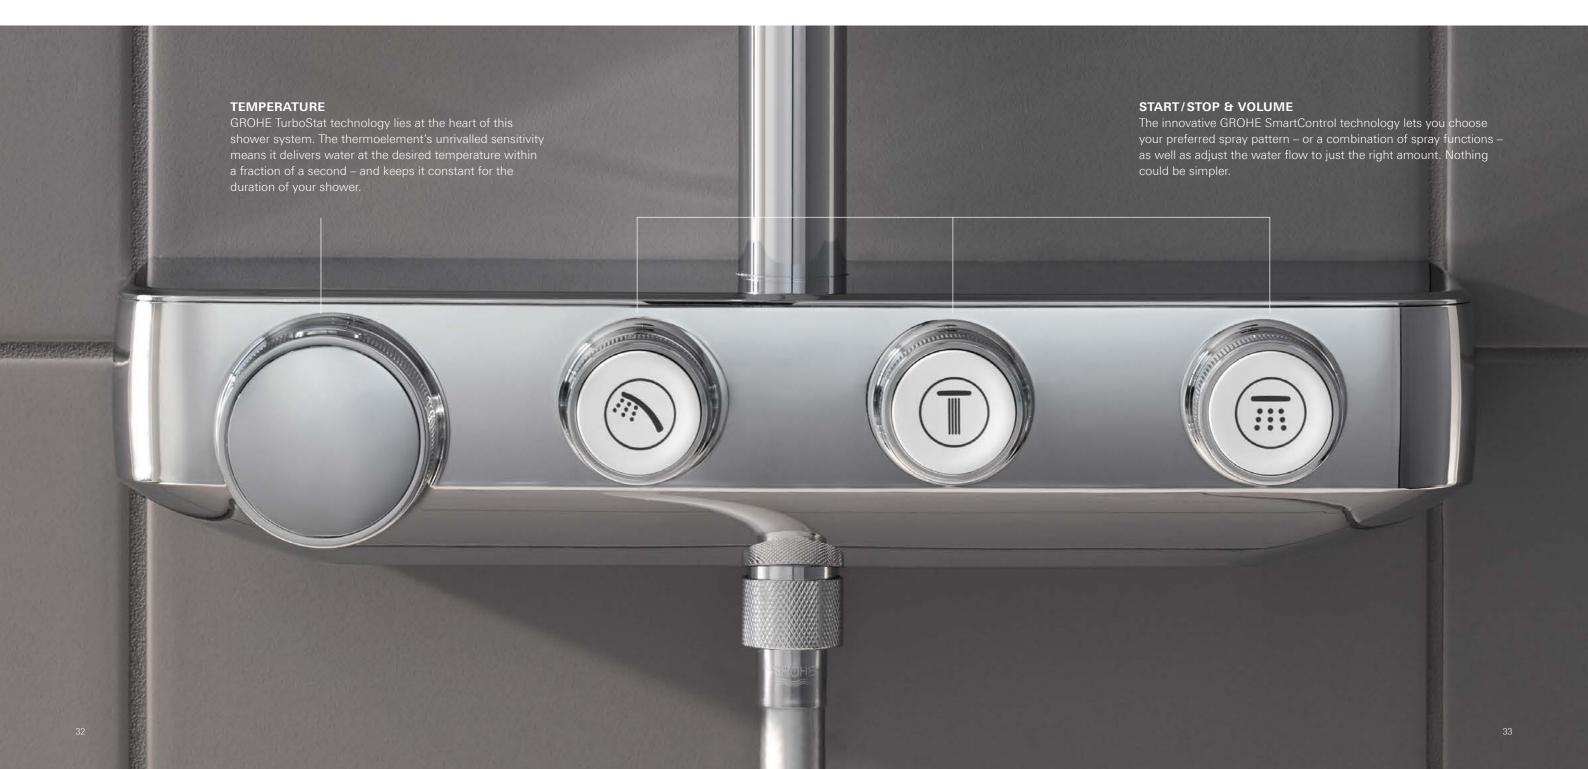

#### **GROHE EUPHORIA SMARTCONTROL 310 SHOWER SYSTEM:**

COMBINING THE ESSENTIAL ELEMENTS OF A GREAT SHOWER

Whether you are looking for stylish design or functionality – or perhaps just ultimate control: the GROHE Euphoria SmartControl 310 shower system has it all. Its beautiful wide Rainshower 310 SmartActive showerhead in sparkling chrome combines a powerful jet spray with a soft, refreshing spray. The hand shower can be individually positioned to any height, thanks to the fully adjustable shower holder: ideal for taking a shower without getting your hair wet.

Perfect control comes with the Grohtherm SmartControl with its intuitive "push, turn, shower" operation. This makes it simple to switch between two different spray patterns and the hand shower – or choose two at once if you prefer.

With GROHE TurboStat thermostat technology you can set your desired temperature and then enjoy perfect comfort, knowing it will always remain constant. Every GROHE SmartControl comes equipped with CoolTouch technology. This means that scalding on hot surfaces is impossible – just one more of the many benefits that you can enjoy with the Euphoria SmartControl shower system.

## THE POWER BEHIND YOUR **PERFECT SHOWER**

Enjoying a refreshing and personalised shower has never been easier. Just push the button to choose your preferred shower spray. GROHE SmartControl lets you switch between two different head shower sprays and a hand shower. Perhaps you'd prefer two sprays at the same time? No problem, just activate both buttons and enjoy.

Now turn the GROHE ProGrip handle to adjust the water flow: from a gentle shower to a powerful spray. Your preferred setting is stored – perfect if you want to pause the shower or till the next time you use it.

The innovative GROHE SmartControl technology offers spray selection and water control in one.

01 GROHE EUPHORIA SMARTCONTROL SHOWER SYSTEM | 02 | 03 | 04 | 05