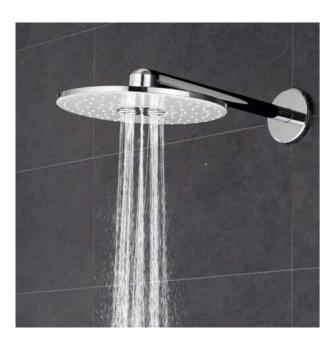

## WHEREVER YOU LOOK IT LOOKS GOOD

We are proud of the many beautiful features that we have given our Rainshower SmartControl shower system. Starting at the top: our stunning Rainshower 360 shower head. Its unique, extra-wide and ergonomic shape is designed to offer complete, all-body coverage, extending over your shoulders for the luxury of an all-surrounding shower.

Moving down the slender shower rail, note the elegant, extremely flat design, set off by the minimalistic wall bracket.

And finally, the thermostat of the Rainshower SmartControl, with its shining, all-metal body and organic design, inspired by nature: the showpiece of our shower system.