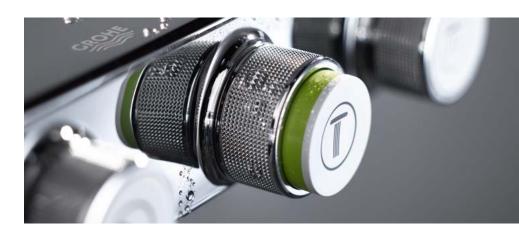

## THE POWER BEHIND YOUR **PERFECT SHOWER**

Enjoying a refreshing and personalised shower has never been easier. Just push the button to choose your preferred shower spray. GROHE SmartControl lets you switch between two different head shower sprays and a hand shower. Perhaps you'd prefer two sprays at the same time? No problem, just activate both buttons and enjoy.

Now turn the GROHE ProGrip handle to adjust the water flow: from a gentle shower to a powerful spray. Your preferred setting is stored – perfect if you want to pause the shower or till the next time you use it.

The innovative GROHE SmartControl technology offers spray selection and water control in one.

01 GROHE EUPHORIA SMARTCONTROL SHOWER SYSTEM | 02 | 03 | 04 | 05