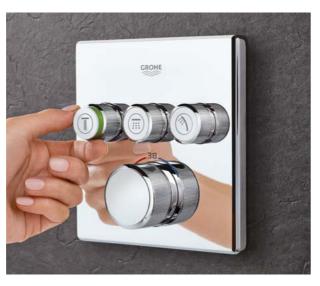

#### THE NOT-SO-HIDDEN BENEFITS: **GROHE SMARTCONTROL CONCEALED**

Space - we'd all like to have more of it, especially in the shower area where it is often in short supply. So when you have the luxury of planning your shower from scratch, GROHE SmartControl Concealed is a wonderful option. With its concealed installation and exceedingly slim design, GROHE SmartControl Concealed offers more space under the shower and an uncluttered, clean look.

Freedom of design too: GROHE SmartControl Concealed also offers a number of design variants. A wide selection of suitable trim sets and showers, available in both round and square forms, ensures that the style chosen for the bathroom extends seamlessly into the shower area.

The design of GROHE SmartControl Concealed goes far beyond the merely functional. Its slim and streamlined look fits beautifully in every bathroom. The 10 mm thin wall plates make the GROHE SmartControl Concealed trim sets both elegant and space-saving.