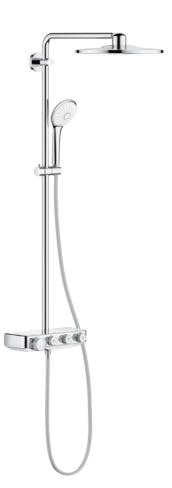

#### **GROHE EUPHORIA SMARTCONTROL 310 SHOWER SYSTEM:**

COMBINING THE ESSENTIAL ELEMENTS OF A GREAT SHOWER

Whether you are looking for stylish design or functionality – or perhaps just ultimate control: the GROHE Euphoria SmartControl 310 shower system has it all. Its beautiful wide Rainshower 310 SmartActive showerhead in sparkling chrome combines a powerful jet spray with a soft, refreshing spray. The hand shower can be individually positioned to any height, thanks to the fully adjustable shower holder: ideal for taking a shower without getting your hair wet.

Perfect control comes with the Grohtherm SmartControl with its intuitive "push, turn, shower" operation. This makes it simple to switch between two different spray patterns and the hand shower – or choose two at once if you prefer.

With GROHE TurboStat thermostat technology you can set your desired temperature and then enjoy perfect comfort, knowing it will always remain constant. Every GROHE SmartControl comes equipped with CoolTouch technology. This means that scalding on hot surfaces is impossible – just one more of the many benefits that you can enjoy with the Euphoria SmartControl shower system.