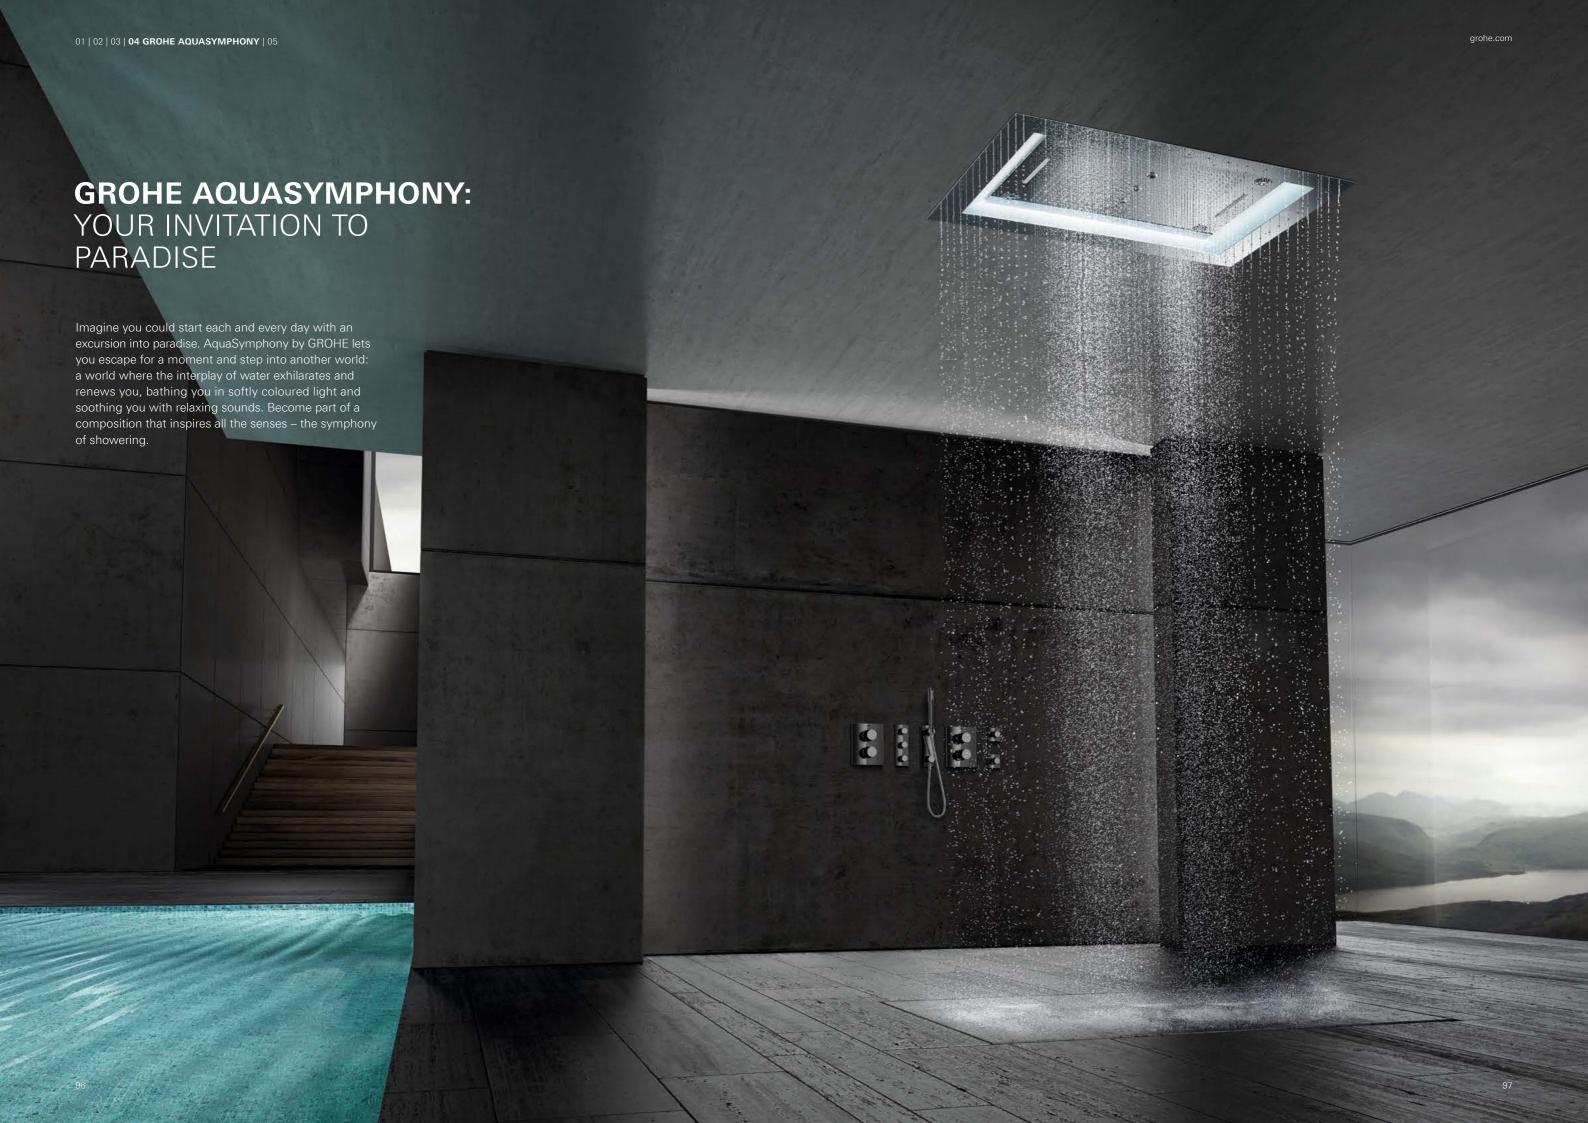

GROHE AQUASYMPHONY

01 | 02 | 03 | **04 GROHE AQUASYMPHONY** | 05

### **INFINITE WAYS**TO ENJOY WATER

AquaSymphony orchestrates water. In all its wonderful shapes and forms. As delicate as a sea mist. As invigorating as a waterfall. Yours to enjoy in a hundred different ways.

Compose and conduct your own water music.

With AquaSymphony you can create your perfect shower moment. The intelligent SmartControl system and superbly precise Grohtherm-F let you choose and adjust a different shower experience for every day.