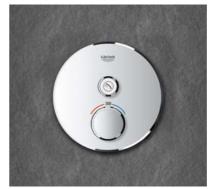

# DISCOVER THE NEW STANDARD IN EXPOSED THERMOSTATS GROHTHERM SMARTCONTROL

We are proud to present our Grohtherm SmartControl: a major new development in exposed thermostats. Available as separate units, Grohtherm SmartControl exposed thermostats combine the design of GROHE and the comfort of SmartControl. We've given it a compact shape to offer more space under the shower and its EasyReach tray makes plenty of room on top for shower accessories. A forward-facing thermostat button makes operation from the front most convenient. And like all GROHE thermostats, Grohtherm SmartControl comes equipped with TurboStat for precise temperature control and 100% CoolTouch to keep thermostat surfaces at a safe temperature and avoid scalding.

The Grohtherm shower thermostat comes equipped with one SmartControl button. It is also available as a shower set, in combination with a 600 mm or 900 mm shower rail and the Euphoria 110 massage hand shower.

#### 34 719 000

Grohtherm SmartControl Thermostatic shower mixer 1/2" wall-mounted: 100% GROHE CoolTouch, GROHE StarLight chrome finish, GROHE TurboStat compact cartridge with wax thermoelement, GROHE SmartControl push for ON-OFF, turn for volume adjustment from EcoJoy to full flow.

#### **GROHTHERM SMARTCONTROL**

SHOWER