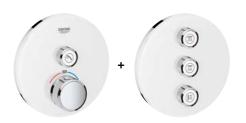

Freedom of design too: GROHE SmartControl Concealed also offers a number of design variants. A wide selection of suitable trim sets and showers, available in both round and square forms, ensures that the style chosen for the bathroom extends seamlessly into the shower area.

Available in two different forms – round and square. It also comes in two stylish finishes: classic chrome and for a subtly elegant design statement, MoonWhite acrylic glass. Each variant fits perfectly to its matching GROHE design line.

Like the GROHE SmartControl Exposed, the 'excealed' solution is also available in Duo and Mono versions and offers shelf space for shampoo and shower gel. With the GROHE SmartControl Combi shower system, the piping runs within the wall, connecting the SmartControl thermostat and the head shower. No shower rod means that cleaning is effortless – just one more of the pleasures you can expect from the GROHE SmartControl Combi shower system.