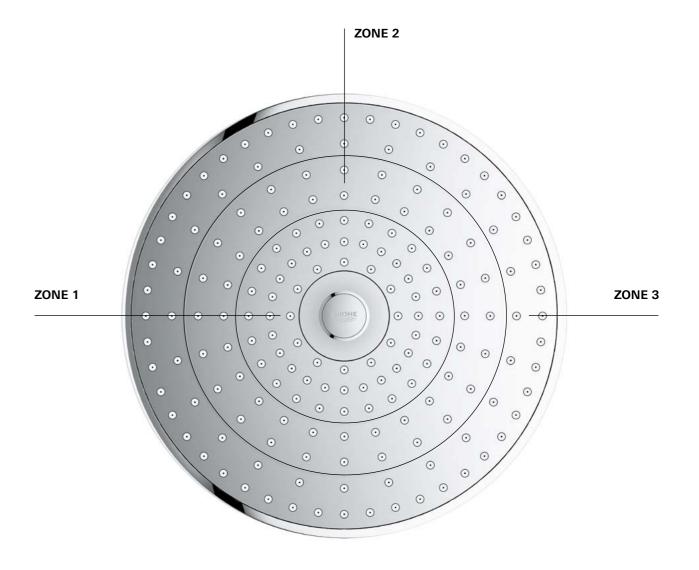

Earning its name every time you step under the shower, the Euphoria 260 has a special button centred in the middle of its shining, chrome-plated spray face. This allows you to choose between different spray zones, adjusting the width of the spray and the power of the water flow.

# THE ANSWER LIES IN SPRAY ZONE ADJUSTMENT

Three zones of showering pleasure at your fingertips. Switch from one to the next with a turn of the button. Simply by continually turning the button you can enjoy the powerful Jet spray, followed by the wider SmartRain spray for an energising yet relaxing effect and on to the full face Rain spray for a soft summer rain feeling. Continue turning to travel through all three zones again.