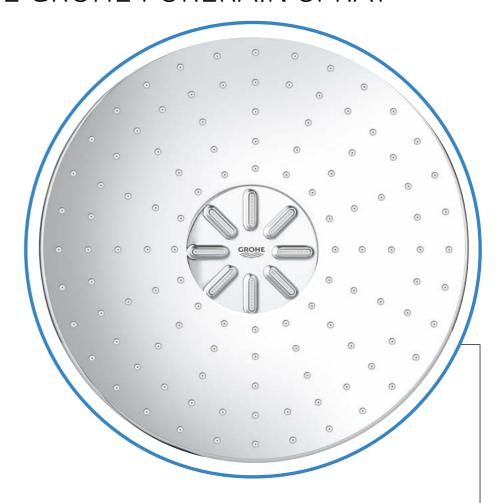

# 2. DISCOVER A **UNIQUE LEVEL OF RELAXATION:** THE GROHE PURERAIN SPRAY

GROHE PureRain spray for a soft, refreshing shower

#### **RINSE AWAY** SHAMPOO RINSE AWAY STRESS

Choose between a gentle summer rain and a downpour – at the touch of a button. The central GROHE ActiveRain spray delivers a powerful spray pattern that rinses away every trace of shampoo, quickly and effectively, and stimulates your scalp for a tingling clean sensation. Or switch to the GROHE PureRain spray and relax under a soft, refreshing rain shower.