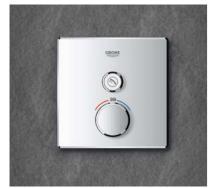

# DISCOVER THE NEW STANDARD IN EXPOSED THERMOSTATS GROHTHERM SMARTCONTROL

We are proud to present our Grohtherm SmartControl: a major new development in exposed thermostats. Available as separate units, Grohtherm SmartControl exposed thermostats combine the design of GROHE and the comfort of SmartControl. We've given it a compact shape to offer more space under the shower and its EasyReach tray makes plenty of room on top for shower accessories. A forward-facing thermostat button makes operation from the front most convenient. And like all GROHE thermostats, Grohtherm SmartControl comes equipped with TurboStat for precise temperature control and 100% CoolTouch to keep thermostat surfaces at a safe temperature and avoid scalding.

The Grohtherm shower thermostat comes equipped with one SmartControl button. It is also available as a shower set, in combination with a 600 mm or 900 mm shower rail and the Euphoria 110 massage hand shower.

#### 34 719 000

Grohtherm SmartControl Thermostatic shower mixer 1/2" wall-mounted: 100% GROHE CoolTouch, GROHE StarLight chrome finish, GROHE TurboStat compact cartridge with wax thermoelement, GROHE SmartControl push for ON-OFF, turn for volume adjustment from EcoJoy to full flow.

#### **GROHTHERM SMARTCONTROL**

SHOWER