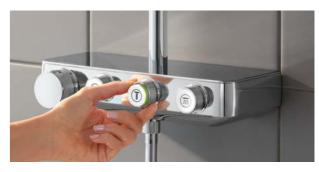

## THE POWER BEHIND YOUR **PERFECT SHOWER**

Enjoying a refreshing and personalised shower has never been easier. Just push the button to choose your preferred shower spray. GROHE SmartControl lets you switch between two different head shower sprays and a hand shower. Perhaps you'd prefer two sprays at the same time? No problem, just activate both buttons and enjoy.

Now turn the GROHE ProGrip handle to adjust the water flow: from a gentle shower to a powerful spray. Your preferred setting is stored – perfect if you want to pause the shower or till the next time you use it.

The innovative GROHE SmartControl technology offers spray selection and water control in one.

01 GROHE EUPHORIA SMARTCONTROL SHOWER SYSTEM | 02 | 03 | 04 | 05