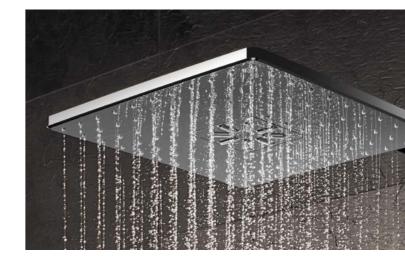

# 2. DISCOVER A **UNIQUE LEVEL OF RELAXATION:** THE GROHE PURERAIN SPRAY

GROHE PureRain spray for a soft, refreshing shower

## **3. POWERFUL** AND REVITALISING: THE GROHE ACTIVERAIN JET SPRAY

NEW! GROHE ActiveRain to wash out shampoo and revitalise skin and scalp – features a different nozzle shape

TURN UP YOUR SHOWER EXPERIENCE **GROHE SMARTCONTROL** 