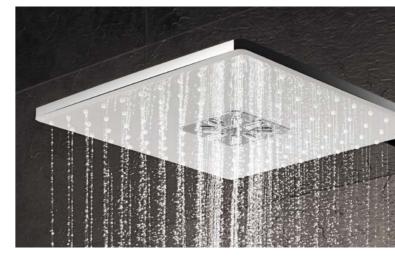

# 2. DISCOVER A **UNIQUE LEVEL OF RELAXATION:** THE GROHE PURERAIN SPRAY

GROHE PureRain spray for a soft, refreshing shower

## **3. POWERFUL** AND REVITALISING: THE GROHE ACTIVERAIN JET SPRAY

NEW! GROHE ActiveRain to wash out shampoo and revitalise skin and scalp – features a different nozzle shape

TURN UP YOUR SHOWER EXPERIENCE **GROHE SMARTCONTROL** 