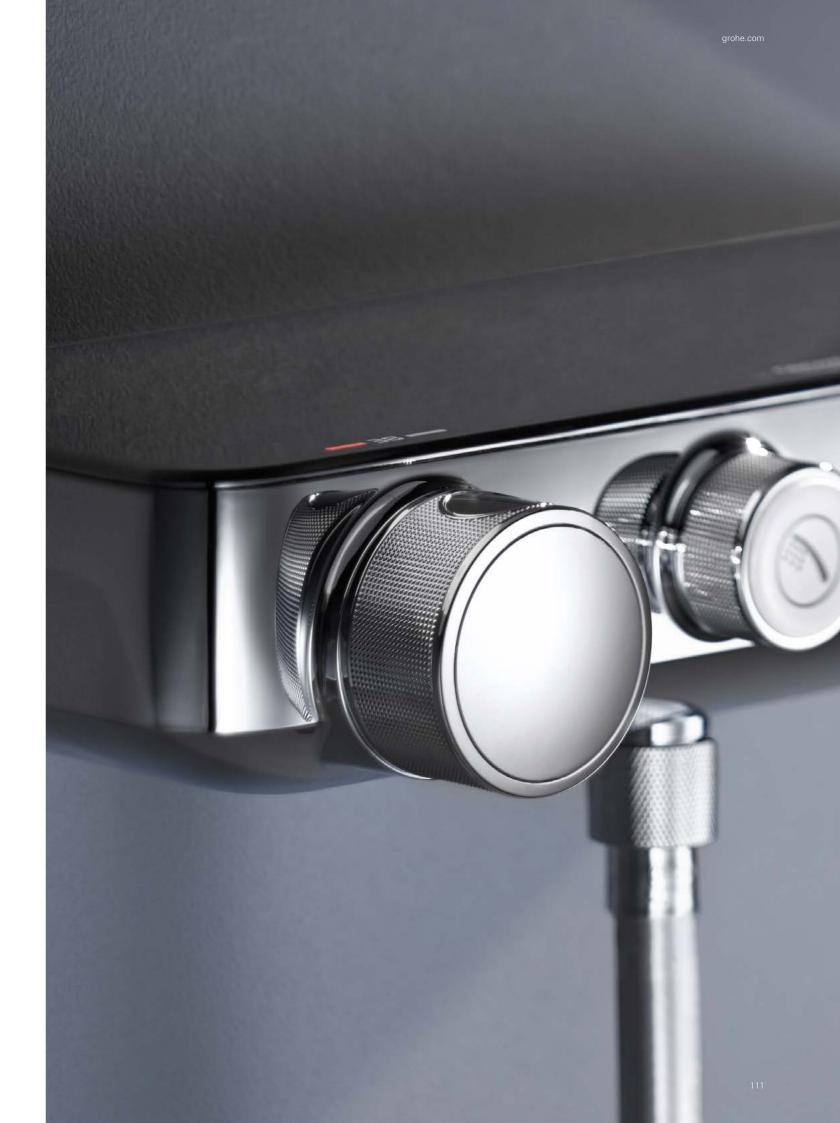

# DISCOVER THE NEW STANDARD IN EXPOSED THERMOSTATS GROHTHERM SMARTCONTROL

We are proud to present our Grohtherm SmartControl: a major new development in exposed thermostats. Available as separate units, Grohtherm SmartControl exposed thermostats combine the design of GROHE and the comfort of SmartControl. We've given it a compact shape to offer more space under the shower and its EasyReach tray makes plenty of room on top for shower accessories. A forward-facing thermostat button makes operation from the front most convenient. And like all GROHE thermostats, Grohtherm SmartControl comes equipped with TurboStat for precise temperature control and 100% CoolTouch to keep thermostat surfaces at a safe temperature and avoid scalding.

# 01 | 02 | **03 GROHE SMARTCONTROL CONCEALED** | 04 | 05 GROHE METAL PLATE, ERGONOMIC GRIP In keeping with its sleek design, the GROHE SmartControl Concealed uses premium materials. Its ergonomic buttons have a knurled grip for ease of use.