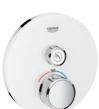

#### THE NOT-SO-HIDDEN BENEFITS: **GROHE SMARTCONTROL CONCEALED**

Space - we'd all like to have more of it, especially in the shower area where it is often in short supply. So when you have the luxury of planning your shower from scratch, GROHE SmartControl Concealed is a wonderful option. With its concealed installation and exceedingly slim design, GROHE SmartControl Concealed offers more space under the shower and an uncluttered, clean look.

Freedom of design too: GROHE SmartControl Concealed also offers a number of design variants. A wide selection of suitable trim sets and showers, available in both round and square forms, ensures that the style chosen for the bathroom extends seamlessly into the shower area.

Available in two different forms – round and square. It also comes in two stylish finishes: classic chrome and for a subtly elegant design statement, MoonWhite acrylic glass. Each variant fits perfectly to its matching GROHE design line.