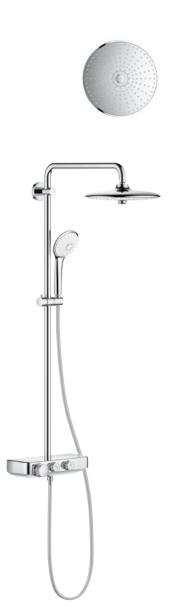

#### 26 509 000

Euphoria SmartControl 260 shower system with thermostat for wall mounting consisting of: head shower Euphoria 260 (26 455) 3 spray patterns: Rain, SmartRain, Jet with ball joint, hand shower Euphoria 110 Massage, 3 spray patterns: Rain, SmartRain, Massage spray plate white (27 221 001) Silverflex shower hose 1750 mm (28 388)

#### **EUPHORIA SMARTCONTROL 260**

SHOWER SYSTEM