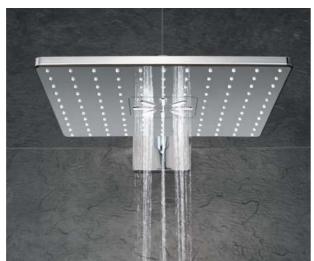

## WHEREVER YOU LOOK IT LOOKS GOOD

We are proud of the many beautiful features that we have given our Rainshower SmartControl shower system. Starting at the top: our stunning Rainshower 360 shower head. Its unique, extra-wide and ergonomic shape is designed to offer complete, all-body coverage, extending over your shoulders for the luxury of an all-surrounding shower.

Moving down the slender shower rail, note the elegant, extremely flat design, set off by the minimalistic wall bracket.

And finally, the thermostat of the Rainshower SmartControl, with its shining, all-metal body and organic design, inspired by nature: the showpiece of our shower system.