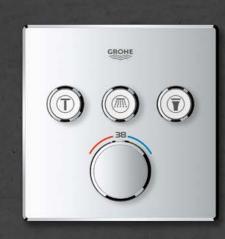

MY WAY OF SHOWERING

GROHE SMARTCONTROL CONCEALED

#### THE NOT-SO-HIDDEN BENEFITS: **GROHE SMARTCONTROL CONCEALED**

Space - we'd all like to have more of it, especially in the shower area where it is often in short supply. So when you have the luxury of planning your shower from scratch, GROHE SmartControl Concealed is a wonderful option. With its concealed installation and exceedingly slim design, GROHE SmartControl Concealed offers more space under the shower and an uncluttered, clean look.

Freedom of design too: GROHE SmartControl Concealed also offers a number of design variants. A wide selection of suitable trim sets and showers, available in both round and square forms, ensures that the style chosen for the bathroom extends seamlessly into the shower area.

### MORE TO IT THAN MEETS THE EYE

At first, it's the slim, streamlined design of GROHE SmartControl Concealed that draws your attention. But then you discover all the qualities hidden behind the beautiful exterior and those elegant buttons: the perfect control for an individual shower experience.

The design of GROHE SmartControl Concealed goes far beyond the merely functional. Its slim and streamlined look fits beautifully in every bathroom. The 10 mm thin wall plates make the GROHE SmartControl Concealed trim sets both elegant and space-saving.

Available in two different forms – round and square. It also comes in two stylish finishes: classic chrome and for a subtly elegant design statement, MoonWhite acrylic glass. Each variant fits perfectly to its matching GROHE design line.