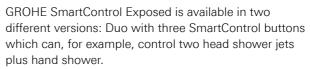

Available in two different versions, Duo with three SmartControl buttons, two head shower jets plus hand shower and Mono with two SmartControl buttons, a one-spray head shower and hand shower, the design of the GROHE SmartControl shower system includes an integrated shelf with space for shampoo and shower gel.

Mono comes with two SmartControl buttons and can control two functions: for instance a one-spray head shower and hand shower.

01 | 02 GROHE RAINSHOWER SMARTCONTROL SHOWER SYSTEM | 03 | 04 | 05