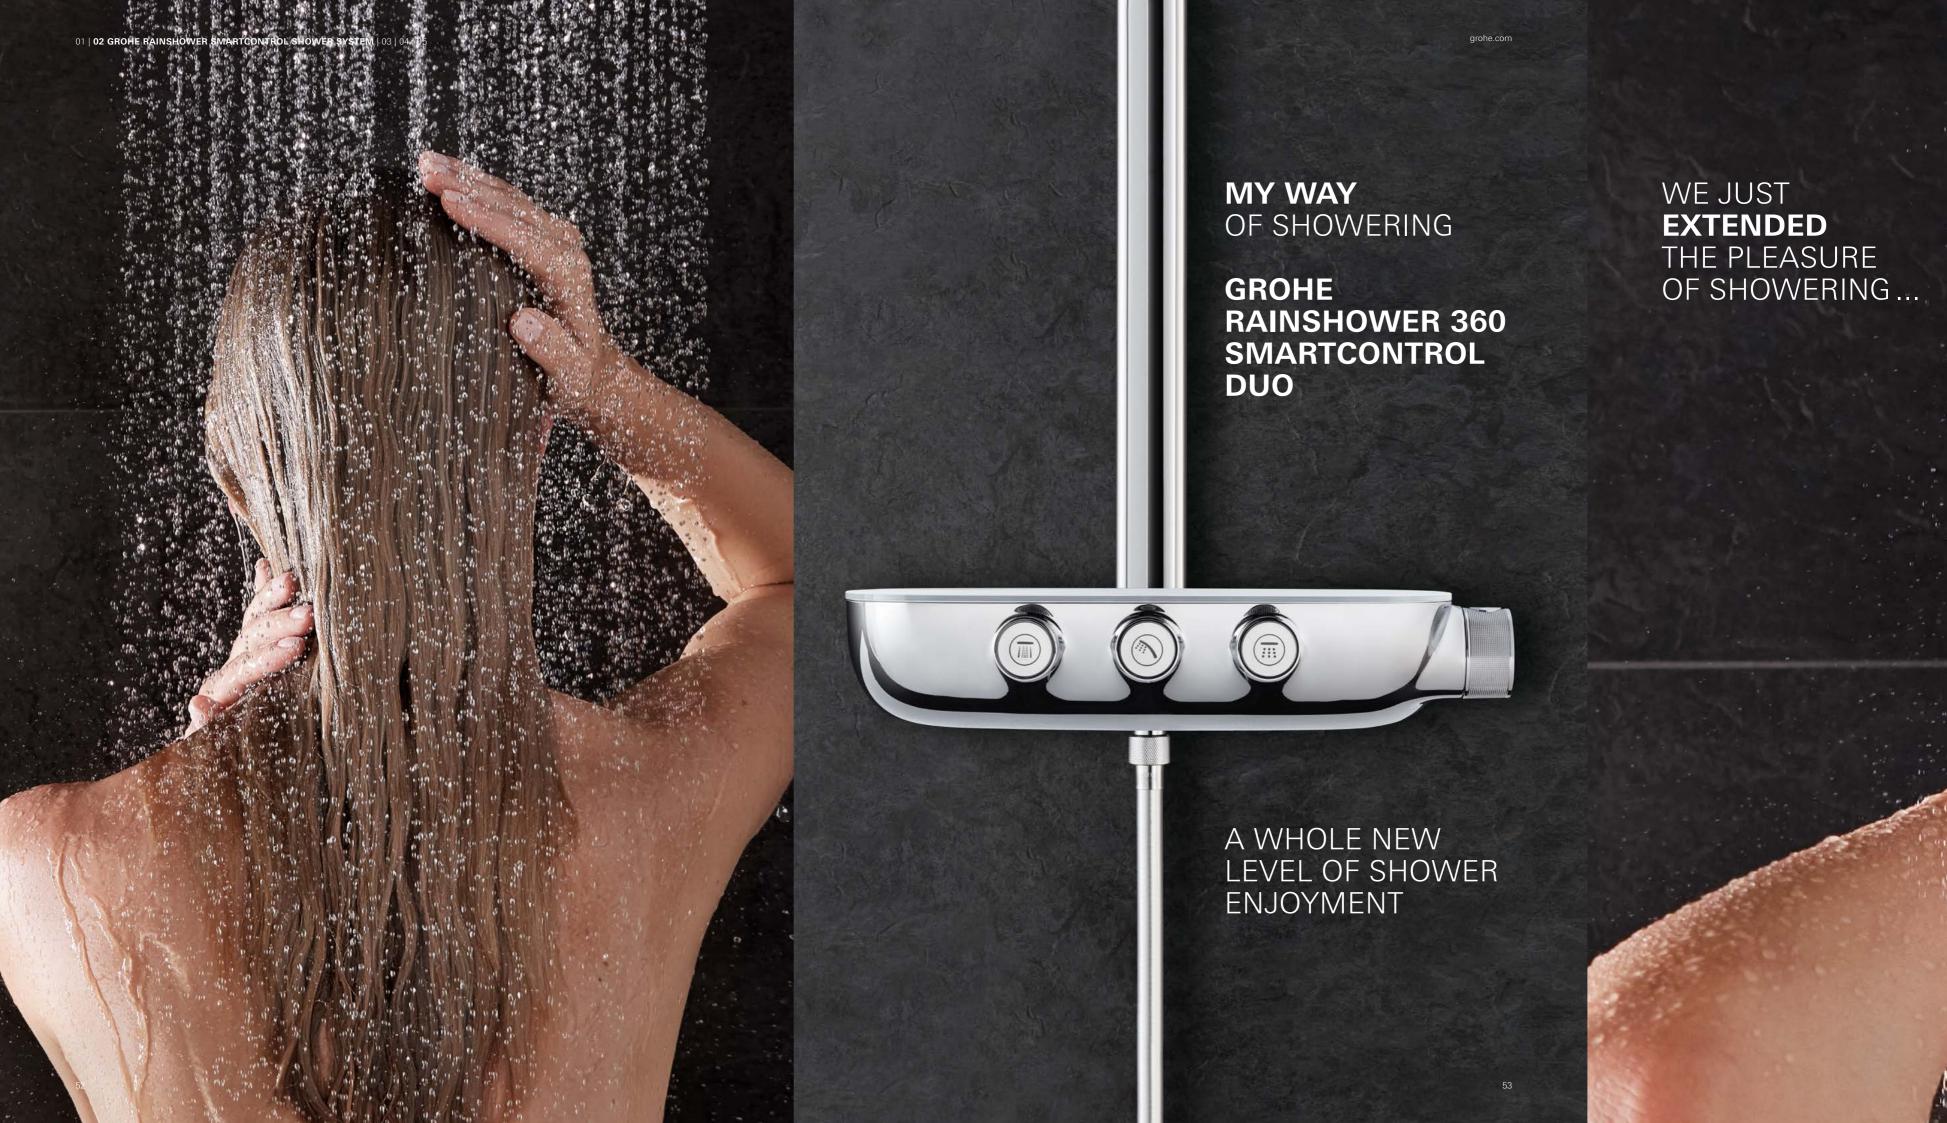

#### WHAT'S SO SPECIAL ABOUT THE RAINSHOWER 360°?

The answer goes way beyond size alone: its unique, ergonomic shape is designed to offer complete, all-body coverage, extending over your shoulders to give you the luxury of an all-surrounding shower.

#### ALL WILL BE REVEALED: **GROHE RAINSHOWER SMARTCONTROL**

Perhaps you have long dreamed of turning your old shower into a wonderful shower experience. If you are planning a new bathroom or a renovation, GROHE SmartControl Exposed is an ideal solution. The wall mounted GROHE Rainshower SmartControl shower system makes fitting a simple matter – but the result is all the more stunning.

Available in two different versions, Duo with three SmartControl buttons, two head shower jets plus hand shower and Mono with two SmartControl buttons, a one-spray head shower and hand shower, the design of the GROHE SmartControl shower system includes an integrated shelf with space for shampoo and shower gel.

# PROUDLY PRESENTING: GROHE RAINSHOWER SMARTCONTROL

Designed to make a statement in your bathroom, GROHE SmartControl Exposed combines intuitive control with the ultimate shower pleasure. At the turn of a button, you can choose just the right volume and the ideal temperature. And at the push of a button, you can choose your preferred sprays to create your individual shower experience.