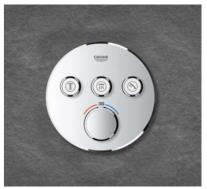

#### THE NOT-SO-HIDDEN BENEFITS: **GROHE SMARTCONTROL CONCEALED**

Space - we'd all like to have more of it, especially in the shower area where it is often in short supply. So when you have the luxury of planning your shower from scratch, GROHE SmartControl Concealed is a wonderful option. With its concealed installation and exceedingly slim design, GROHE SmartControl Concealed offers more space under the shower and an uncluttered, clean look.

Freedom of design too: GROHE SmartControl Concealed also offers a number of design variants. A wide selection of suitable trim sets and showers, available in both round and square forms, ensures that the style chosen for the bathroom extends seamlessly into the shower area.

### MORE TO IT THAN MEETS THE EYE

At first, it's the slim, streamlined design of GROHE SmartControl Concealed that draws your attention. But then you discover all the qualities hidden behind the beautiful exterior and those elegant buttons: the perfect control for an individual shower experience.

The design of GROHE SmartControl Concealed goes far beyond the merely functional. Its slim and streamlined look fits beautifully in every bathroom. The 10 mm thin wall plates make the GROHE SmartControl Concealed trim sets both elegant and space-saving.