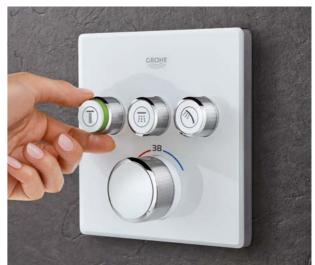

### MORE TO IT THAN MEETS THE EYE

At first, it's the slim, streamlined design of GROHE SmartControl Concealed that draws your attention. But then you discover all the qualities hidden behind the beautiful exterior and those elegant buttons: the perfect control for an individual shower experience.

The design of GROHE SmartControl Concealed goes far beyond the merely functional. Its slim and streamlined look fits beautifully in every bathroom. The 10 mm thin wall plates make the GROHE SmartControl Concealed trim sets both elegant and space-saving.

Available in two different forms – round and square. It also comes in two stylish finishes: classic chrome and for a subtly elegant design statement, MoonWhite acrylic glass. Each variant fits perfectly to its matching GROHE design line.