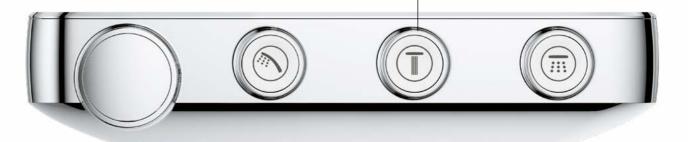

## THE POWER BEHIND YOUR **PERFECT SHOWER**

Enjoying a refreshing and personalised shower has never been easier. Just push the button to choose your preferred shower spray. GROHE SmartControl lets you switch between two different head shower sprays and a hand shower. Perhaps you'd prefer two sprays at the same time? No problem, just activate both buttons and enjoy.

Now turn the GROHE ProGrip handle to adjust the water flow: from a gentle shower to a powerful spray. Your preferred setting is stored – perfect if you want to pause the shower or till the next time you use it.

The innovative GROHE SmartControl technology offers spray selection and water control in one.

01 GROHE EUPHORIA SMARTCONTROL SHOWER SYSTEM | 02 | 03 | 04 | 05