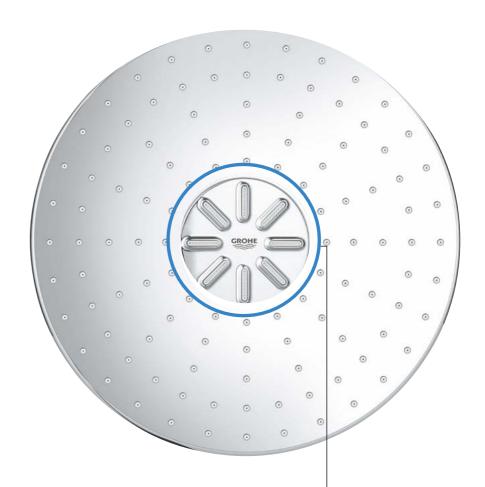

# 2. DISCOVER A **UNIQUE LEVEL OF RELAXATION:** THE GROHE PURERAIN SPRAY

GROHE PureRain spray for a soft, refreshing shower

## **3. POWERFUL** AND REVITALISING: THE GROHE ACTIVERAIN JET SPRAY

NEW! GROHE ActiveRain to wash out shampoo and revitalise skin and scalp – features a different nozzle shape

TURN UP YOUR SHOWER EXPERIENCE **GROHE SMARTCONTROL** 

#### **RINSE AWAY** SHAMPOO RINSE AWAY STRESS

Choose between a gentle summer rain and a downpour – at the touch of a button. The central GROHE ActiveRain spray delivers a powerful spray pattern that rinses away every trace of shampoo, quickly and effectively, and stimulates your scalp for a tingling clean sensation. Or switch to the GROHE PureRain spray and relax under a soft, refreshing rain shower.