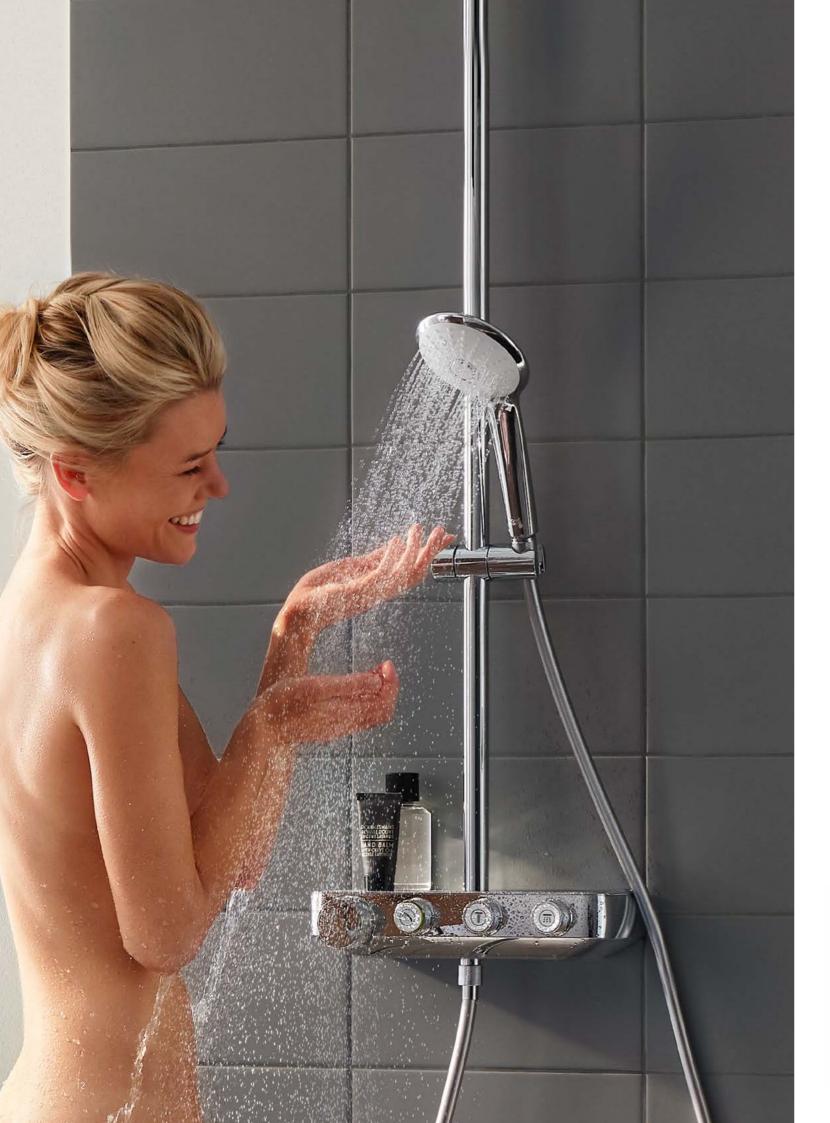

#### **GROHE EUPHORIA SMARTCONTROL 310 SHOWER SYSTEM:**

COMBINING THE ESSENTIAL ELEMENTS OF A GREAT SHOWER

Whether you are looking for stylish design or functionality – or perhaps just ultimate control: the GROHE Euphoria SmartControl 310 shower system has it all. Its beautiful wide Rainshower 310 SmartActive showerhead in sparkling chrome combines a powerful jet spray with a soft, refreshing spray. The hand shower can be individually positioned to any height, thanks to the fully adjustable shower holder: ideal for taking a shower without getting your hair wet.

Perfect control comes with the Grohtherm SmartControl with its intuitive "push, turn, shower" operation. This makes it simple to switch between two different spray patterns and the hand shower – or choose two at once if you prefer.

With GROHE TurboStat thermostat technology you can set your desired temperature and then enjoy perfect comfort, knowing it will always remain constant. Every GROHE SmartControl comes equipped with CoolTouch technology. This means that scalding on hot surfaces is impossible – just one more of the many benefits that you can enjoy with the Euphoria SmartControl shower system.