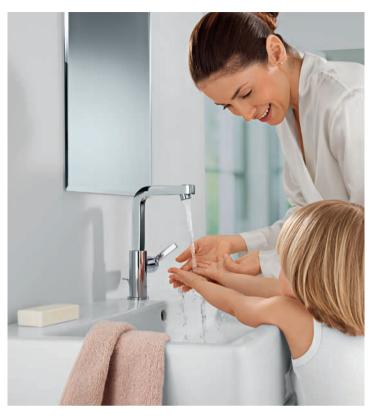

### L-Size

A large tap with a long spout, ideal for washing or filling larger objects.

L-Size
Great for busy basins in family bathrooms, the large tap with a high spout is a practical & safe choice.