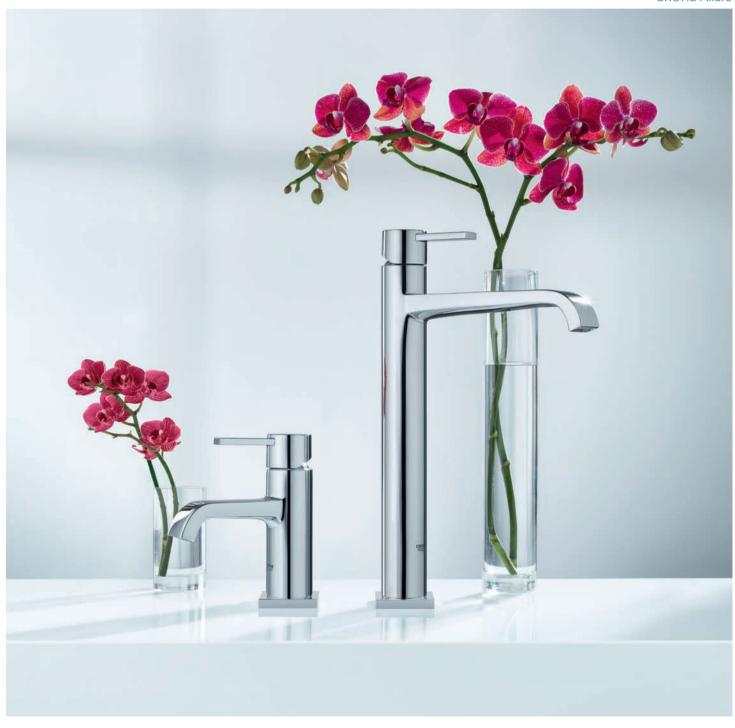

# CHOOSE YOUR FAVORITE DESIGN...

Sleek, smooth and cylindrical? The sharp, dynamic lines of a cube? A tactile faucet that's a delight to touch? Whatever look is the perfect fit for your bathroom, GROHE can offer you an unrivalled choice of size. Creating a complete scheme has never been easier.

**GROHE Allure** 

## SEARCH FOR **SML** @ GROHE.COM

## **GROHE Lineare**

**GROHE Eurocube** 