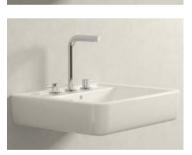

## S-Size

A standard size faucet is the comfortable choice for standard comfort at the washbasin.

M-Size
Add extra comfort with a higher medium height faucet, providing easier access with a longer spout.