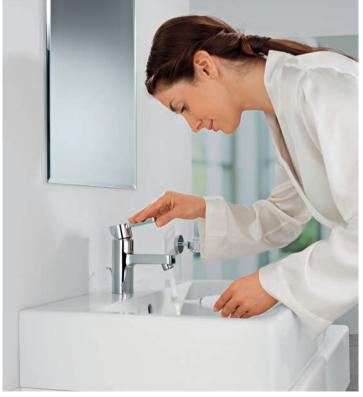

## XS-Size

An extra small tap, ideal for cloakrooms, and usually used for cold water only.

## XS-Size

For cloakrooms and small basins the extra small size offers a flexible, stylish solution.