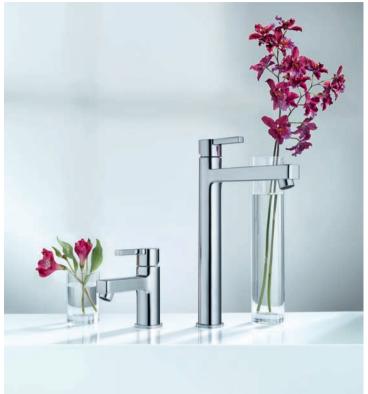

## <u>PICK THE</u> RIGHT SIZE...

Once you have chosen the design of the GROHE washbasin mixer, you can adapt the size to your and your family's needs.

Whether you need a pillar tap or a faucet where you offer additional comfort so your kids can wash their hands more easily - the right product is available with the right comfort.

## XS-Size

For cloakrooms and small basins the extra small size offers a flexible, stylish solution.

## S-Size

A standard size faucet is the comfortable choice for standard comfort at the washbasin.

M-Size
Add extra comfort with a higher medium height faucet, providing easier access with a longer spout.

L-Size
Great for busy basins in family bathrooms, the large tap with a high spout is a practical & safe choice.

## XL-Size

Choose unrivalled comfort and create an elegant focal point with an extra-large faucet ideal for stylish vessel basins or for maximal comfort.