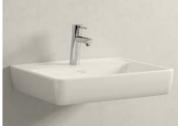

## XS-Size

For cloakrooms and small basins the extra small size offers a flexible, stylish solution.