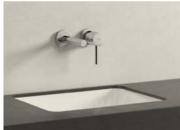

## FROM XS TO XL

|                                | Alllure    | Grandera                 | Quadra     | Lineare    | Eurocube                 | Essence                  |
|--------------------------------|------------|--------------------------|------------|------------|--------------------------|--------------------------|
| XS-Size                        |            |                          |            |            |                          |                          |
| 200 (40                        |            |                          | 32 632 000 | 32 109 000 |                          |                          |
| pop-up<br>Smooth body          |            |                          | 32 632 000 | 32 109 000 | 23 137 000               |                          |
| S-Size                         |            |                          |            |            |                          |                          |
| pop-up<br>Smooth body<br>chain |            |                          |            |            | 23 390 00E<br>23 392 00E | 23 368 00E<br>23 369 00E |
| M-Size                         | NEW        | NEW                      | NEW        | NEW        | NEW                      | <u> </u>                 |
| pop-up<br>Smooth body          | 35 757 000 | 23 303 000<br>23 310 000 | 23 441 000 | 23 443 000 | 23 445 000<br>23 446 000 |                          |
| L-Size                         | 32 146 000 | 21 107 000               | 23 297 000 | 23 296 000 | 23 135 000               | 32 628 000               |
| XL-Size Smooth body            | 23 403 000 | 23 313 000               | 23 404 000 | 23 405 000 | 23 406 000               | •                        |
| Wall-moun                      |            |                          |            |            |                          |                          |
|                                |            |                          |            |            |                          |                          |
| M-size                         | 20 190 000 | 20 414 000               | 19 479 000 | 19 409 000 | 19 895 000               | 19 408 000               |
| Laise                          | 20,100,000 | 20.415.000               | NEW        |            |                          | NEW                      |
| L-size                         | 20 192 000 | 20 415 000               | 23 442 000 | 23 444 000 | 23 447 000               | 19 967 000               |