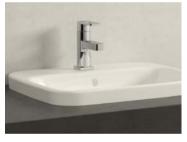

## S-Size

A standard size faucet is the comfortable choice for standard comfort at the washbasin.

M-Size
Add extra comfort with a higher medium height faucet, providing easier access with a longer spout.