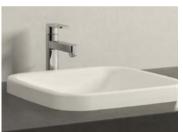

## M-Size

A medium height tap designed for extra comfort. The slightly longer spout makes access easier.

## S-Size

A standard size faucet is the comfortable choice for standard comfort at the washbasin.

M-Size
Add extra comfort with a higher medium height faucet, providing easier access with a longer spout.