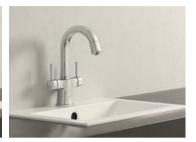

### L-Size

A large tap with a long spout, ideal for washing or filling larger objects.