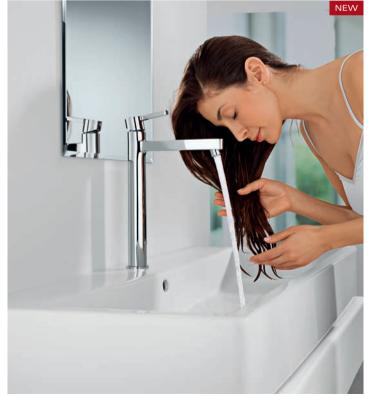

### L-Size

A large tap with a long spout, ideal for washing or filling larger objects.

L-Size
Great for busy basins in family bathrooms, the large tap with a high spout is a practical & safe choice.