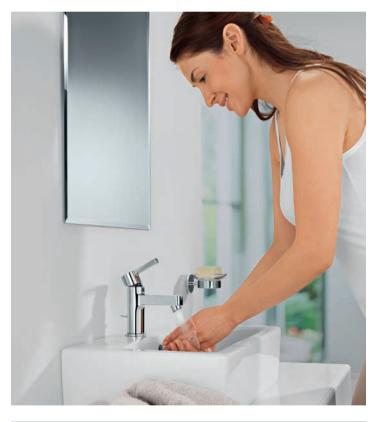

## S-Size

A comfortable, standard height basin mixer, ideal for regular basins.

## S-Size

A standard size faucet is the comfortable choice for standard comfort at the washbasin.

M-Size
Add extra comfort with a higher medium height faucet, providing easier access with a longer spout.