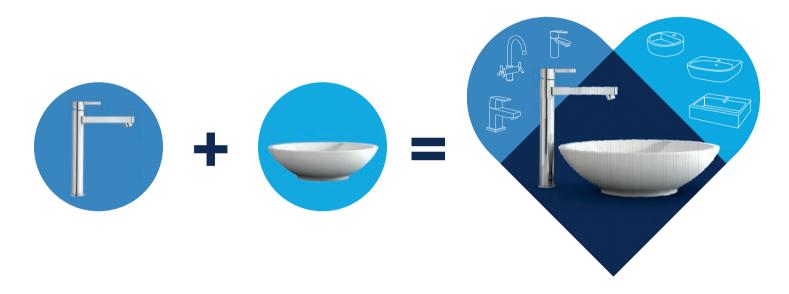

## AND FIND YOUR GROHE BESTMATCH™!

GROHE now makes it easier than ever for you to find the perfect combination of washbasin and faucet – with the GROHE BestMatch™ website and app for iOS & Android. Regardless of whether you are looking for a washbasin to fit your desired GROHE faucet, or an exclusive GROHE faucet for your washbasin, with GROHE BestMatch™ you're guaranteed to find just the right combination.

With GROHE BestMatch™, choose your favorite design and adapt the size to the washbasin - with the confidence that the combination fits technically and delivers the best comfort. All combinations - also the ones with the new M-Size and XL-Size washbasin mixers have been tested 100% in our test center in Hemer, Germany.