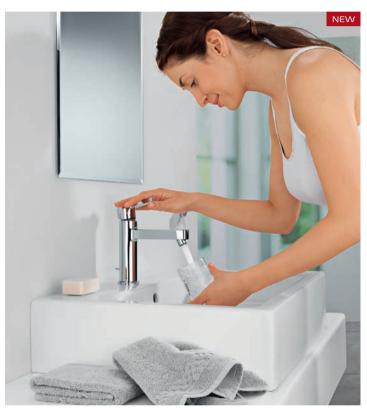

## M-Size

A medium height tap designed for extra comfort. The slightly longer spout makes access easier.

## S-Size

A standard size faucet is the comfortable choice for standard comfort at the washbasin.

M-Size
Add extra comfort with a higher medium height faucet, providing easier access with a longer spout.