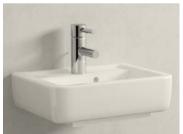

## S-Size

A comfortable, standard height basin mixer, ideal for regular basins.

## S-Size

A standard size faucet is the comfortable choice for standard comfort at the washbasin.

M-Size
Add extra comfort with a higher medium height faucet, providing easier access with a longer spout.