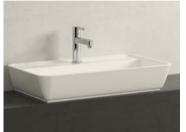

## S-Size

A standard size faucet is the comfortable choice for standard comfort at the washbasin.

M-Size
Add extra comfort with a higher medium height faucet, providing easier access with a longer spout.