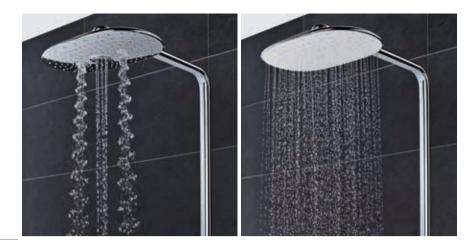

# AN EMOTIONAL SHOWER EXPERIENCE.

GROHE RAINSHOWER 310 2-JET

Showering is not just a cleansing ritual. With the new Rainshower 310 2-Jet head shower it now becomes an emotional experience. Choose from two individual sprays for relaxation or invigoration and you will experience a total body immersion under the XXL sized showerhead. To make it even more exhilarating, we have given this Rainshower 310 2-Jet a premium design with a perfect balance of size and slimness.

## YOUR PERSONALISED SHOWER.

GROHE EUPHORIA 260 SMARTCONTROL

Adapt your shower to your personal mood and need. The Euphoria 260 SmartControl has three zones you can choose from. With just the turn of a knob you control the spray: from a powerful jet spray for rinsing out shampoo to a rain spray that relaxes you after a long day at work. Let this generously proportioned showerhead give you an exhilarating moment all to yourself.