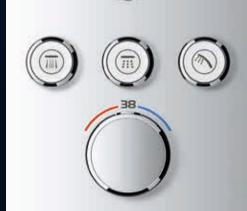

## THE NEW Shower interface

GROHE SMARTCONTROL

GROHE SmartControl is also available with a hidden shower rod.

### **SMARTCONTROL EXPOSED** YOUR PERFECT SHOWER EXPERIENCE IS HERE.

Think of a shower. Isn't it simply water droplets falling down? It's hardly rocket science. And yet what GROHE SmartControl does with water has to be felt to be believed. It elevates the simple shower to a whole new shower experience that seems to have been made for you alone.

#### SYMBOLS CAN BE CHANGED

The control knobs come with a range of different symbols, representing the different shower options. These symbols are clear and recognisable and their functionality distinct. They can be individually configured and also easily exchanged if required.

## WATER. INTELLIGENCE. ENJOYMENT.