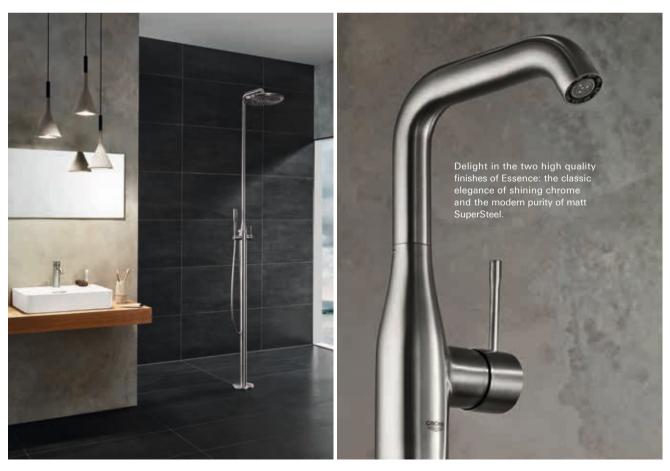

Interview: William Ward Photography: Florian Beckers

CG

GG

The Essence range of classically elegant faucets has always been a hallmark of pure and modern design. They were redesigned last year and have recently been upgraded with a wider choice of deluxe colours and state of-the-art finishes. We spoke to Michael Seum, Vice President of Design at GROHE, about renewing a classic. **GROHE** » What's new in Essence New … and why? **MICHAEL SEUM** » First let me make it clear that we have remained absolutely faithful to the original product philosophy of minimalist shape and purity of design. Our interactions with design thought leaders across the world showed us that there was a growing need for more individuality and personalisation in bathroom design. That's why we have expanded our range to include 8 new options. With these new options we have created an incredibly rich toolbox for the creative mind that enables interior designers to compose their dream bathroom whatever the style.

MAKING PERFECT

ESSENCE.

Essence promises you everything you want for your personal wellness zone: more elegant finishes, more inspiring colours and more luxurious materials. Select your own unique combination and create your personal signature.

### ONE PRODUCT LINE. ONE FASCINATING DESIGN.

A luxurious variety of premium products that fascinates with a modern and elegant design: that is the philosophy behind Essence.