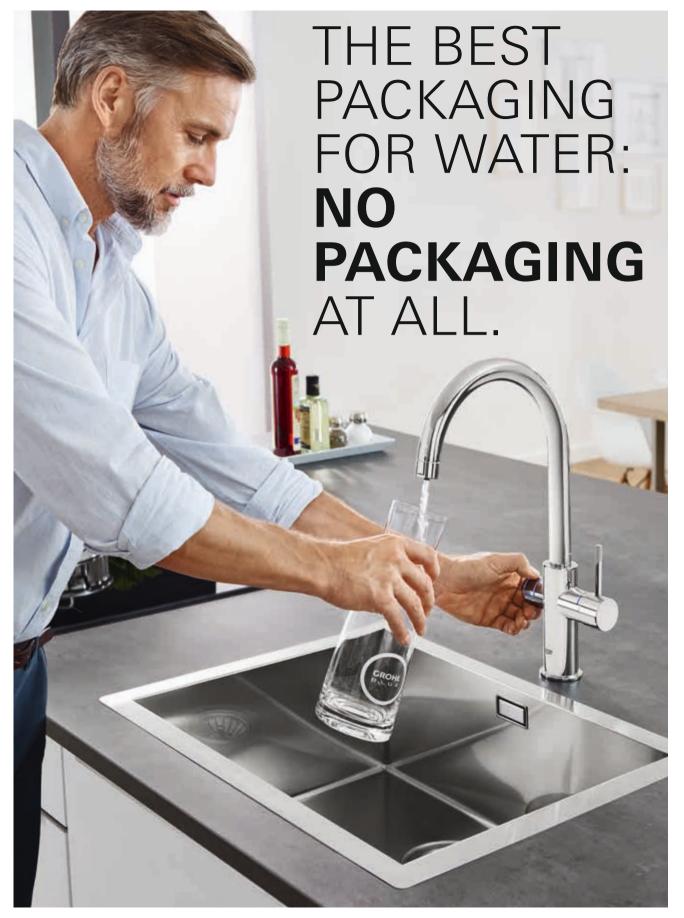

## UNBOTTLED WATER

REFRESH WITH GROHE BLUE HOME

Still waters run deep. If you prefer your water cool and still, nothing could be simpler: just push the top button. The LED lights up blue and your glass fills with pure refreshment.

Sparkling – but not too much? More of a medium sparkling? Coming right up. Press both buttons in sequence – the LED lights up turquoise – to produce a finely pearled stream of water.

Sparkling water, alive with bubbles. If that's your idea of thirst-quenching heaven, just press the lower button – the LED lights up green – for your perfect glass of water.

## THE SHAPE OF **TOMORROV'S DRINKING** WATER.

When was the last time you truly tasted water? When you took a sip that left you thirsting for more? That's what happens after your first encounter with GROHE Blue Home: a beautiful and intelligent system that transforms simple water into pure thirst-quenching pleasure. And your kitchen into a meeting place for thirsty friends.