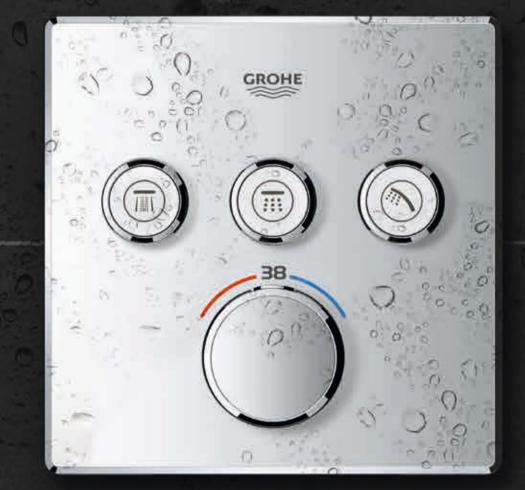

## THE NEW Shower interface

GROHE SMARTCONTROL

GROHE SmartControl is also available with a hidden shower rod.

### **SMARTCONTROL EXPOSED** YOUR PERFECT SHOWER EXPERIENCE IS HERE.

Think of a shower. Isn't it simply water droplets falling down? It's hardly rocket science. And yet what GROHE SmartControl does with water has to be felt to be believed. It elevates the simple shower to a whole new shower experience that seems to have been made for you alone.

#### SYMBOLS CAN BE CHANGED

The control knobs come with a range of different symbols, representing the different shower options. These symbols are clear and recognisable and their functionality distinct. They can be individually configured and also easily exchanged if required.