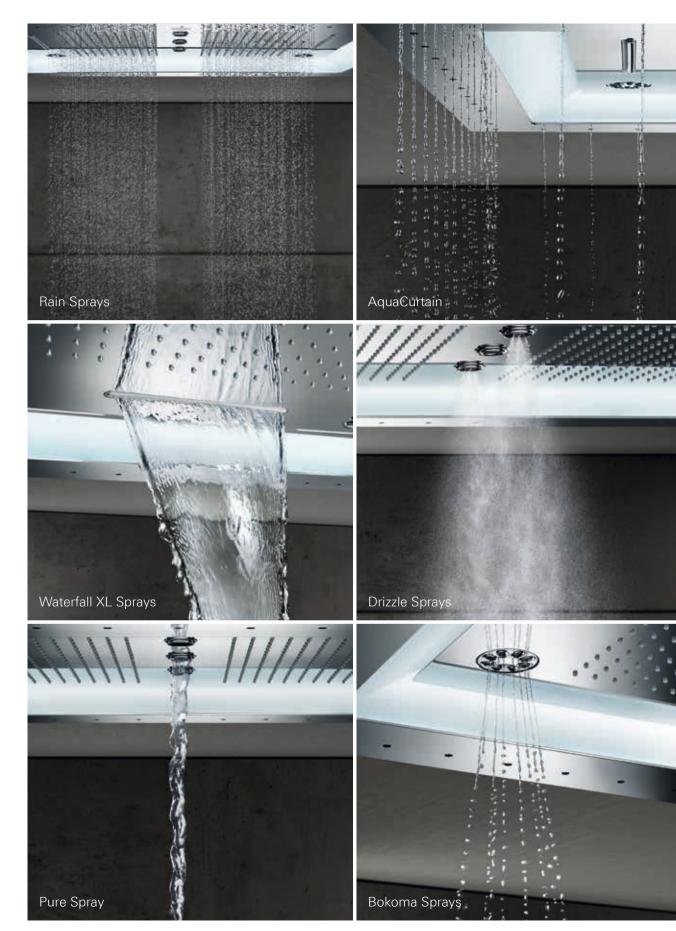

## THE NEW Shower interface

GROHE SMARTCONTROL

GROHE SmartControl is also available with a hidden shower rod.

### **SMARTCONTROL EXPOSED** YOUR PERFECT SHOWER EXPERIENCE IS HERE.

Think of a shower. Isn't it simply water droplets falling down? It's hardly rocket science. And yet what GROHE SmartControl does with water has to be felt to be believed. It elevates the simple shower to a whole new shower experience that seems to have been made for you alone.

## **INGENIOUS:** A TOTAL WATER EXPERIENCE AT YOUR FINGERTIPS.

Compose your own water music. With AquaSymphony you can create your perfect shower moment. The intelligent control system lets you select and adjust a different shower experience every day, to be completely in tune with your wishes.

## **INTELLIGENT** AND INTUITIVE.

One ingenious App to conduct a perfect ensemble. The F-digital Deluxe base unit box and an Apple or Android mobile device installed with the GROHE SPA App, allow for perfect control of light, sound and steam – as well as individual modules. Let the performance begin.