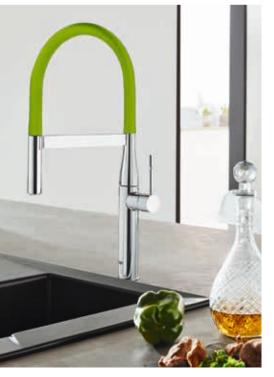

## **THE NEW HOT SPOT** IN YOUR KITCHEN. GROHE RED

Never wait for the kettle to boil again. With the innovative GROHE Red system you can fill anything, from a mug to a large pot, with kettle-hot water in an instant – and all direct from your kitchen tap. With GROHE Red you still have your standard kitchen mixer, and a second lever provides kettle-hot water on tap.

» » Find out more on grohe.com

Choose GROHE Red Mono for boiling water only or GROHE Red Duo for boiling water plus mixed hot and cold water.