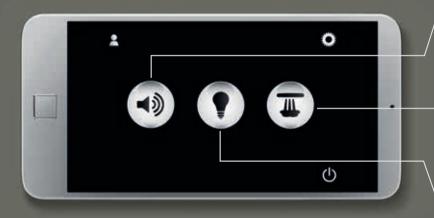

#### PERSONAL COMFORT ULTIMATE HYGIENE.

GROHE's new shower toilets clean themselves before and after each use. And because we are fully committed to an intelligent water experience – in all its forms – everybody in the family can set a distinct, personal profile, from temperature to cleansing mode.

#### 03 PERSONAL COMFORT

With features like odour absorption, air dryer, nightlight and the smartphone app we offer the smartest comfort: Personal Comfort.

DESIGN AWARD 2017