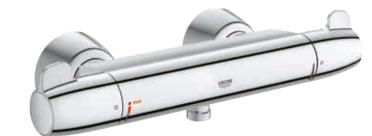

### **BEST CARE** THERMOSTAT. GROHTHERM SPECIAL

Grohtherm Special is the best choice for the elderly and for care homes and hospitals. With its full CoolTouch and a metal end stop, it avoids all danger of scalding. 60% larger markings make it ideal for use by the elderly. Grohtherm Special is available in exposed or concealed versions.