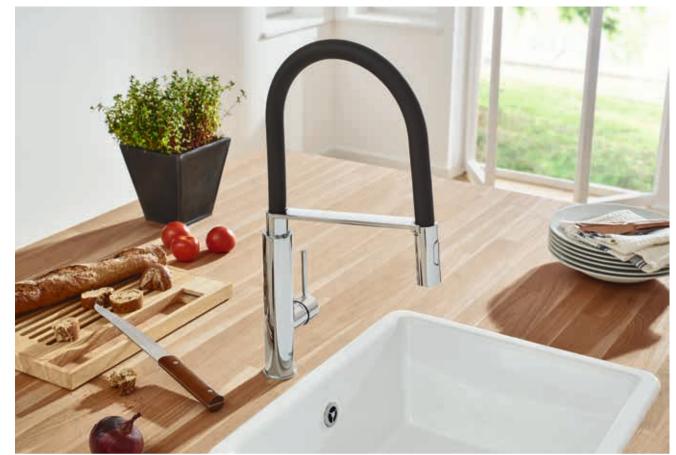

## DELICATE DESIGN, **POWERFUL FEATURES.** GROHE ESSENCE PROFESSIONAL

Enhance your kitchen's performance with the sleek, architectural Essence New Profispray tap, designed to bring professional features and convenience to your scheme. From the 360 degree turnable spring arm to the effortless EasyDock M magnetic system for the dual-spray metal head, every detail has been designed with ease of use in mind. Featuring GrohFlexx technology, the hygienic silicone hose is not only easy to clean but also comes in a choice of colour finishes to harmonise with any kitchen sink.