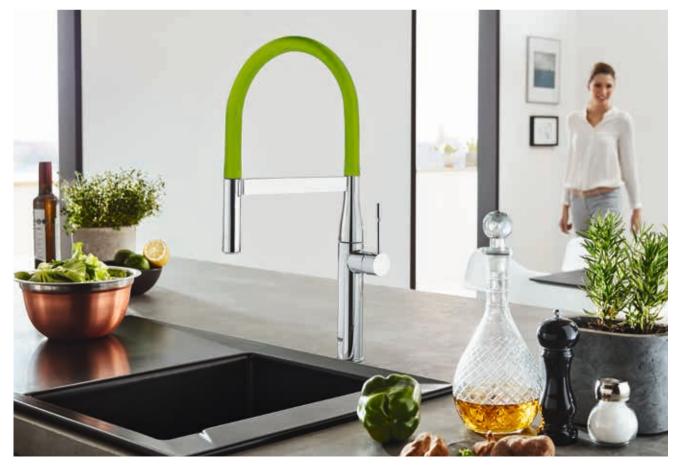

### ENJOY ULTIMATE FLEXIBILITY IN YOUR DESIGN CHOICES.

Every product of Lineare is a pure composition of both round and square forms using only slim and sleek proportions. To ensure you experience optimum comfort, we used only long and extended spouts for greater convenience. Thanks to its unique character, Lineare harmonises perfectly with both classic and modern bathroom aesthetics, giving you complete freedom in your choice of design.