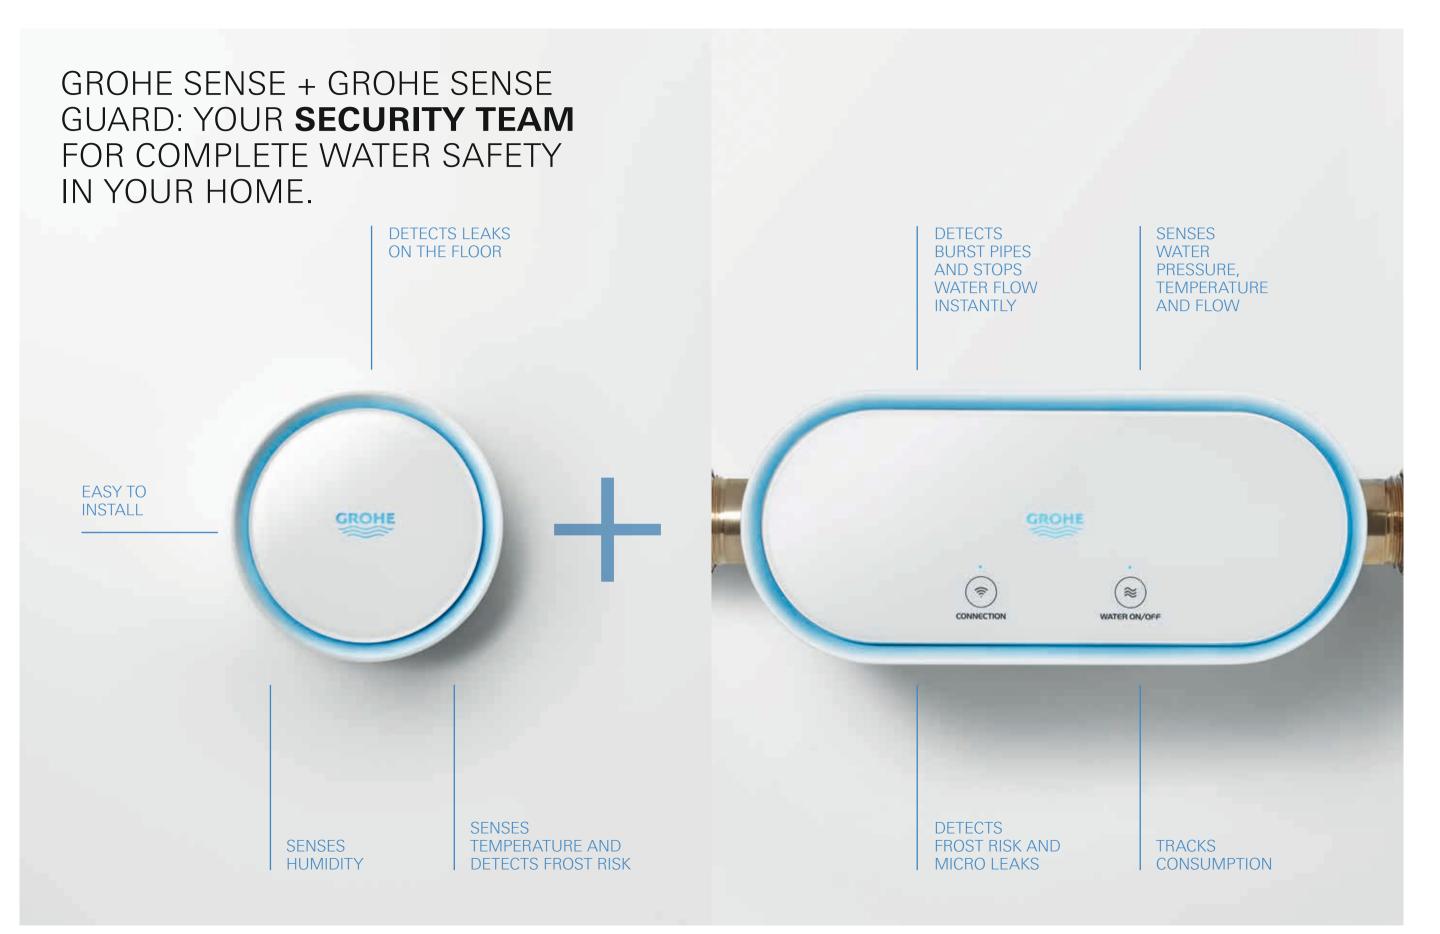

Opening an entire new chapter for smart home products, GROHE Sense and GROHE Sense Guard, provide unprecedented levels of water security in your home. GROHE Sense warns you in case of water leakage, flooding or unwanted levels of humidity, whilst GROHE Sense Guard even has the power to instantly shut off the water supply, preventing damage to your home.

## BEFORE A DRIP BECOMES A FLOOD.

DETECT TO TAKE CARE WITH GROHE SENSE.

GROHE

**THE ALARMING FACTS** ABOUT WATER DAMAGE: THE NO.1 PROBLEM WITHIN THE HOME.

54% of households have experienced mains-related water damage.<sup>1</sup>

## GROHE SENSE PROVIDES WATER SECURITY FOR YOUR ENTIRE HOME 24/7 DETECT, ALERT AND STOP!

GROHE Sense is an easily installed, Wireless LAN-connected water security system for your entire house.

It monitors areas where water damage could occur, checks temperature and humidity and alerts you instantly if something goes wrong.

But more than that: GROHE Sense Guard tracks water consumption, detects micro leaks early and in case of a burst pipe, GROHE Sense Guard even shuts off the water supply. Instantly.

Know what is going on in your house anytime and stay in control with the GROHE Ondus app on your smartphone.