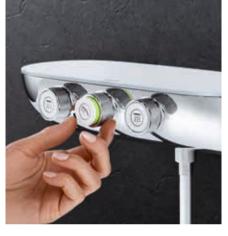

Optional service stops for retrofit

Always compliant with retrofit backflow protection

Easy job-side mounting, no bench vice needed

Control up to three shower functions for a better shower experience

Intuitive operation and perfect control of water volume through SmartControl

#### SYMBOLS CAN BE CHANGED

The control knobs come with a range of different symbols, representing the different shower options. These symbols are clear and recognisable and their functionality distinct. They can be individually configured and also easily exchanged if required.