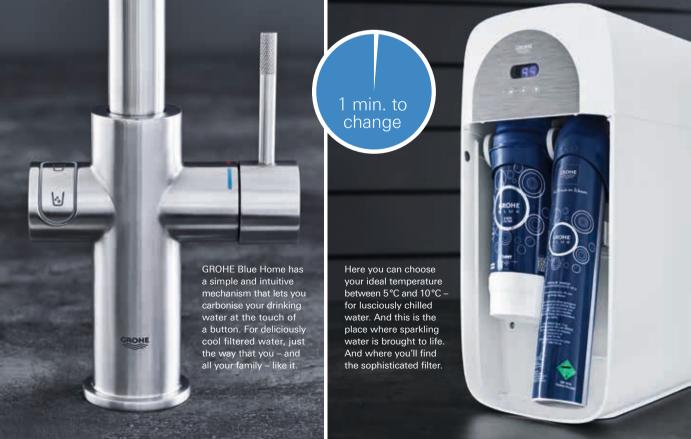

## UNBOTTLED WATER

REFRESH WITH GROHE BLUE HOME

Still waters run deep. If you prefer your water cool and still, nothing could be simpler: just push the top button. The LED lights up blue and your glass fills with pure refreshment.

Sparkling – but not too much? More of a medium sparkling? Coming right up. Press both buttons in sequence – the LED lights up turquoise – to produce a finely pearled stream of water.

Sparkling water, alive with bubbles. If that's your idea of thirst-quenching heaven, just press the lower button – the LED lights up green – for your perfect glass of water.