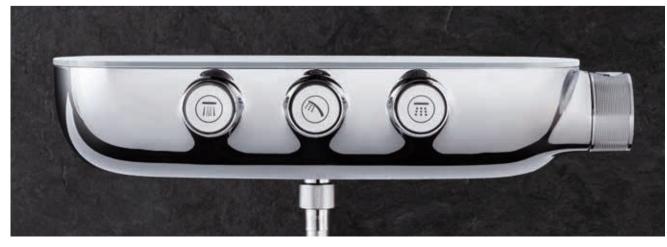

## THE NEW Shower interface

GROHE SMARTCONTROL

GROHE SmartControl is also available with a hidden shower rod.

### **SMARTCONTROL EXPOSED** YOUR PERFECT SHOWER EXPERIENCE IS HERE.

Think of a shower. Isn't it simply water droplets falling down? It's hardly rocket science. And yet what GROHE SmartControl does with water has to be felt to be believed. It elevates the simple shower to a whole new shower experience that seems to have been made for you alone.

#### SYMBOLS CAN BE CHANGED

The control knobs come with a range of different symbols, representing the different shower options. These symbols are clear and recognisable and their functionality distinct. They can be individually configured and also easily exchanged if required.