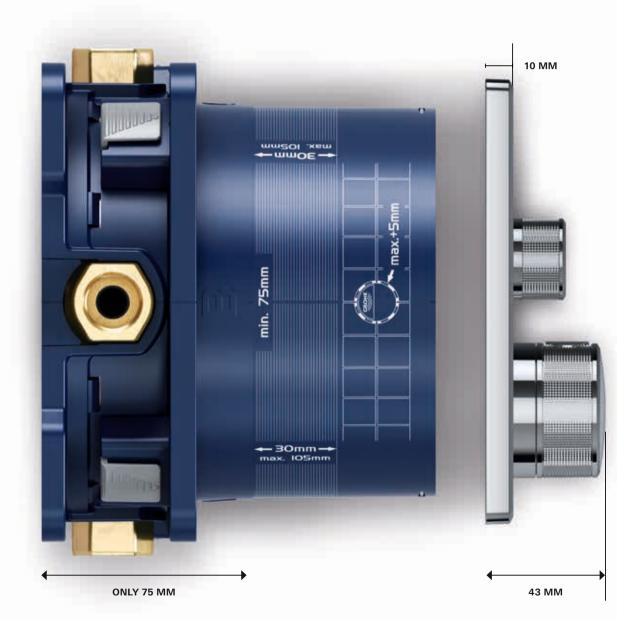

## SIMPLY MORE ADVANTAGES.

One rough-in runs up to three shower/bath filler functions with just one trim

Efficient piping thanks to bottom inlets

Wall plates adjustable by six degrees

Only 75 mm minimum installation depth

Concealed technology and elegant super slim design – 43 mm – for more space under the shower

#### FITS IN EVERY WALL - EVEN THIN ONES

With an installation depth of only 75 mm, the GROHE Rapido SmartBox fits into every kind of wall, even particularly narrow ones. And it can be installed faster and more easily into brick walls.

### EASY JOB-SIDE MOUNTING – LEAVE THE BENCH VICE AT HOME

GROHE Rapido SmartBox is the smart innovation that enables fast and easy installation of rough-ins. Thanks to brass outlets, which are readily accessible, the rough-in can be mounted using an adjustable spanner or pipe wrench, allowing for efficient, on-site installation.

#### 43 MM TOTAL OUTREACH

No matter what the installation depth of the rough-in is, the total height of the trim never exceeds 43 mm. The GROHE SmartControl Concealed combines space-saving convenience in the shower and slim good looks.

#### THINNER WALL PLATES

With a height of only 10 mm, its super slim design makes the GROHE SmartControl Concealed wall plate both elegant and space saving.