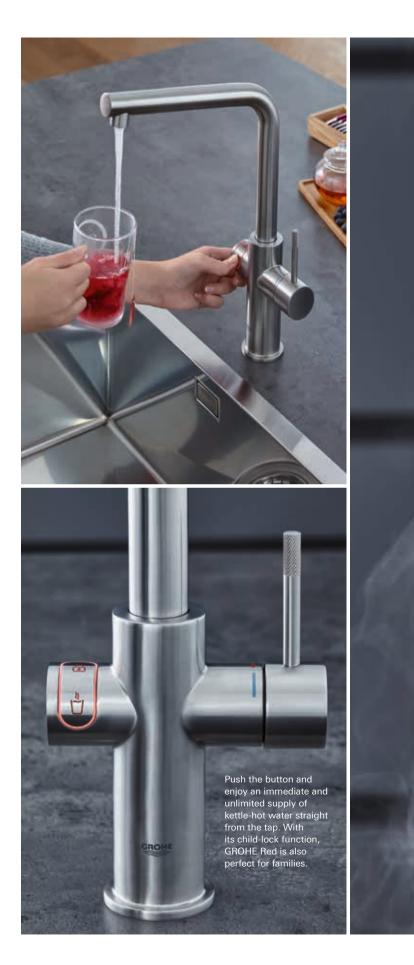

## **THE NEW HOT SPOT** IN YOUR KITCHEN. GROHE RED

Never wait for the kettle to boil again. With the innovative GROHE Red system you can fill anything, from a mug to a large pot, with kettle-hot water in an instant – and all direct from your kitchen tap. With GROHE Red you still have your standard kitchen mixer, and a second lever provides kettle-hot water on tap.

» » Find out more on grohe.com

Choose GROHE Red Mono for boiling water only or GROHE Red Duo for boiling water plus mixed hot and cold water.