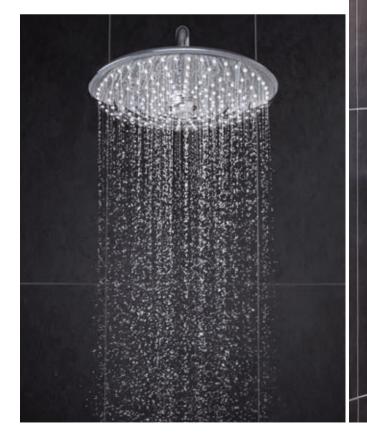

# AN EMOTIONAL SHOWER EXPERIENCE.

GROHE RAINSHOWER 310 2-JET

Showering is not just a cleansing ritual. With the new Rainshower 310 2-Jet head shower it now becomes an emotional experience. Choose from two individual sprays for relaxation or invigoration and you will experience a total body immersion under the XXL sized showerhead. To make it even more exhilarating, we have given this Rainshower 310 2-Jet a premium design with a perfect balance of size and slimness.