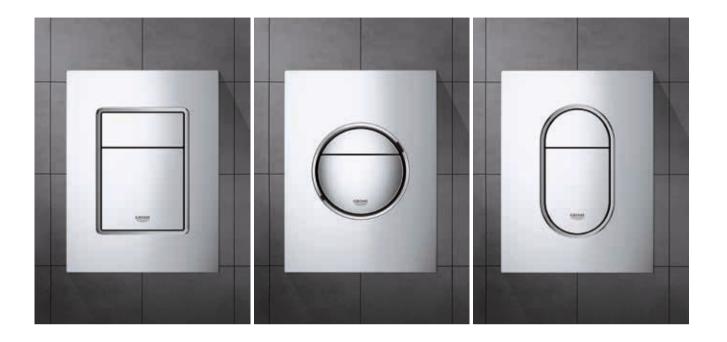

# COSMOPOLITAN DESIGN NOW EVEN SMALLER.

GROHE FLUSH PLATES

Square, Round or Lozenge – whatever your preferred form, GROHE Flush Plates allow you to create a cohesive design story throughout the bathroom. Now GROHE is taking the next step in reducing the size of the flush plates. Our cosmopolitan designs will also be available in a smaller, more attractive size. Available in GROHE StarLight chrome, our discreet plates complement our faucet collection and will be available in chrome, matt-chrome, alpine-white and supersteel surface.