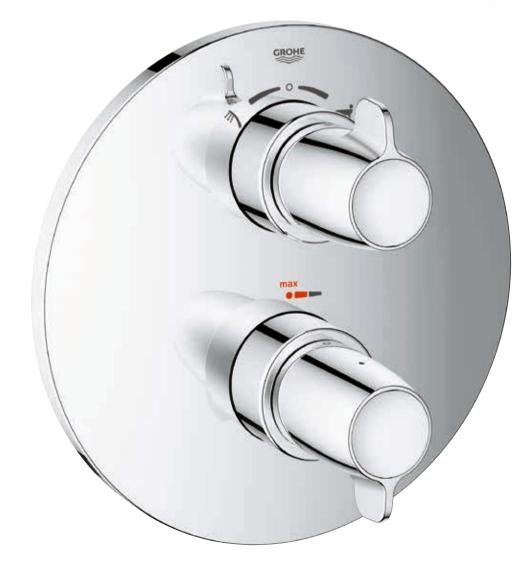

## THE NEW Shower interface

GROHE SMARTCONTROL

GROHE SmartControl is also available with a hidden shower rod.

### **SMARTCONTROL EXPOSED** YOUR PERFECT SHOWER EXPERIENCE IS HERE.

Think of a shower. Isn't it simply water droplets falling down? It's hardly rocket science. And yet what GROHE SmartControl does with water has to be felt to be believed. It elevates the simple shower to a whole new shower experience that seems to have been made for you alone.

#### SYMBOLS CAN BE CHANGED

The control knobs come with a range of different symbols, representing the different shower options. These symbols are clear and recognisable and their functionality distinct. They can be individually configured and also easily exchanged if required.