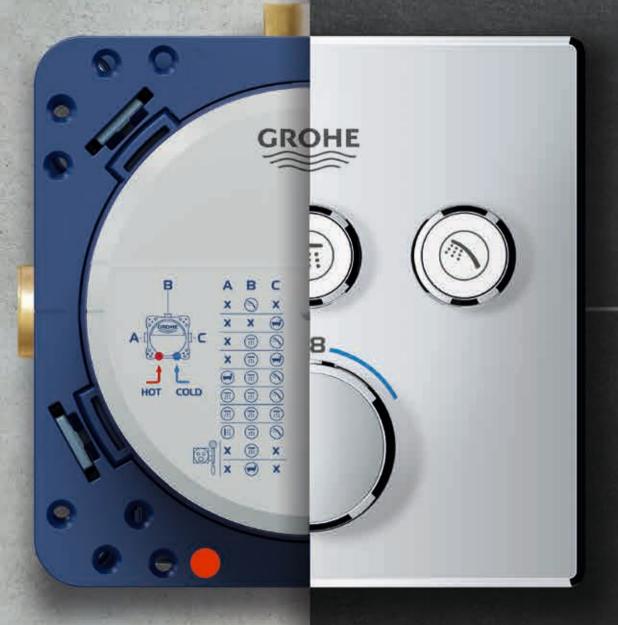

## THE NEW Shower interface

GROHE SMARTCONTROL

GROHE SmartControl is also available with a hidden shower rod.

### **SMARTCONTROL EXPOSED** YOUR PERFECT SHOWER EXPERIENCE IS HERE.

Think of a shower. Isn't it simply water droplets falling down? It's hardly rocket science. And yet what GROHE SmartControl does with water has to be felt to be believed. It elevates the simple shower to a whole new shower experience that seems to have been made for you alone.

#### SYMBOLS CAN BE CHANGED

The control knobs come with a range of different symbols, representing the different shower options. These symbols are clear and recognisable and their functionality distinct. They can be individually configured and also easily exchanged if required.