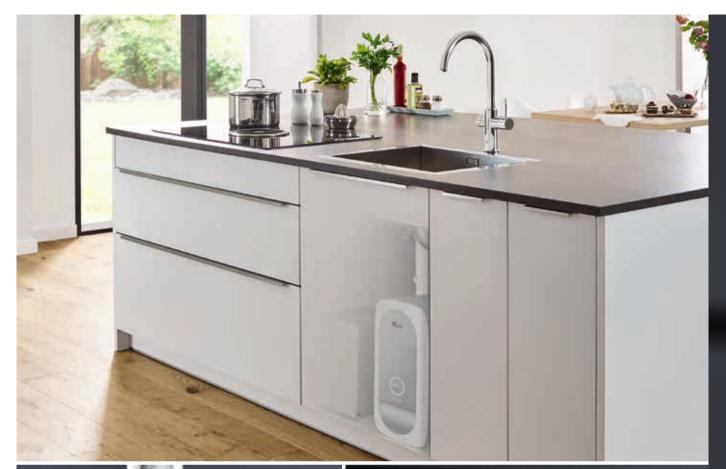

## THE SHAPE OF **TOMORROV'S DRINKING** WATER.

When was the last time you truly tasted water? When you took a sip that left you thirsting for more? That's what happens after your first encounter with GROHE Blue Home: a beautiful and intelligent system that transforms simple water into pure thirst-quenching pleasure. And your kitchen into a meeting place for thirsty friends.

## UNBOTTLED WATER

REFRESH WITH GROHE BLUE HOME

Still waters run deep. If you prefer your water cool and still, nothing could be simpler: just push the top button. The LED lights up blue and your glass fills with pure refreshment.