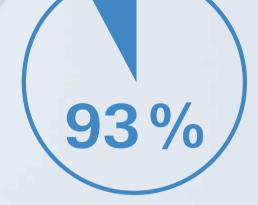

In 93% of cases, water damage could have been prevented.<sup>3</sup>

€2,297

In Europe the average cost of repairing water damage is € 2,297<sup>4</sup>. 28% of households are not even reimbursed at all. And those who are only get 61%<sup>1</sup> of the total cost reimbursed.