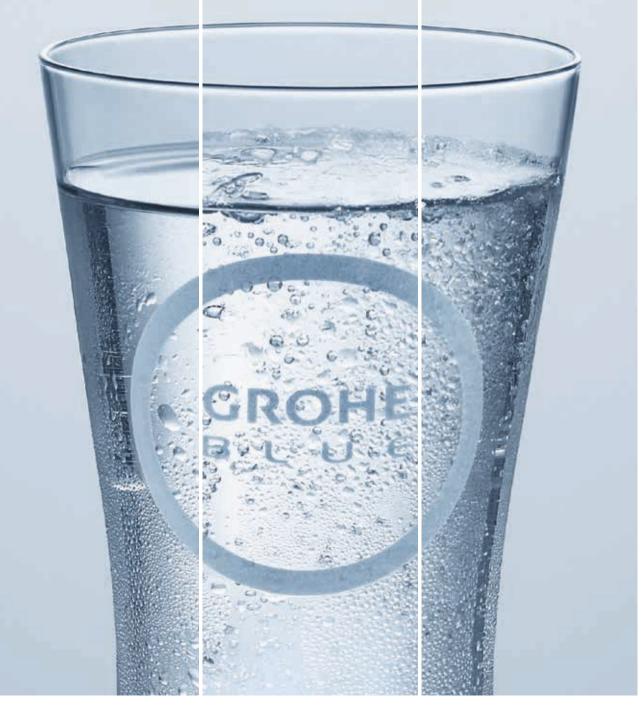

## UNBOTTLED WATER

REFRESH WITH GROHE BLUE HOME

Still waters run deep. If you prefer your water cool and still, nothing could be simpler: just push the top button. The LED lights up blue and your glass fills with pure refreshment.

## THE SHAPE OF **TOMORROV'S DRINKING** WATER.

When was the last time you truly tasted water? When you took a sip that left you thirsting for more? That's what happens after your first encounter with GROHE Blue Home: a beautiful and intelligent system that transforms simple water into pure thirst-quenching pleasure. And your kitchen into a meeting place for thirsty friends.