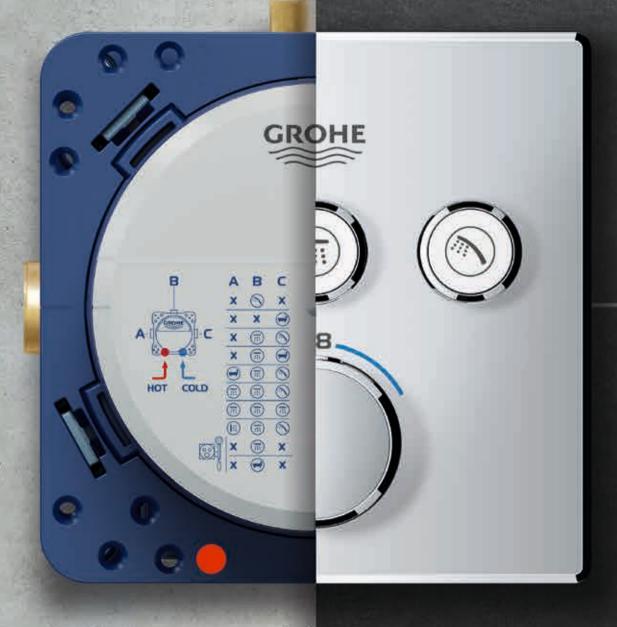

## THE NEW Shower interface

GROHE SMARTCONTROL

GROHE SmartControl is also available with a hidden shower rod.

### **SMARTCONTROL EXPOSED** YOUR PERFECT SHOWER EXPERIENCE IS HERE.

Think of a shower. Isn't it simply water droplets falling down? It's hardly rocket science. And yet what GROHE SmartControl does with water has to be felt to be believed. It elevates the simple shower to a whole new shower experience that seems to have been made for you alone.

#### SYMBOLS CAN BE CHANGED

The control knobs come with a range of different symbols, representing the different shower options. These symbols are clear and recognisable and their functionality distinct. They can be individually configured and also easily exchanged if required.