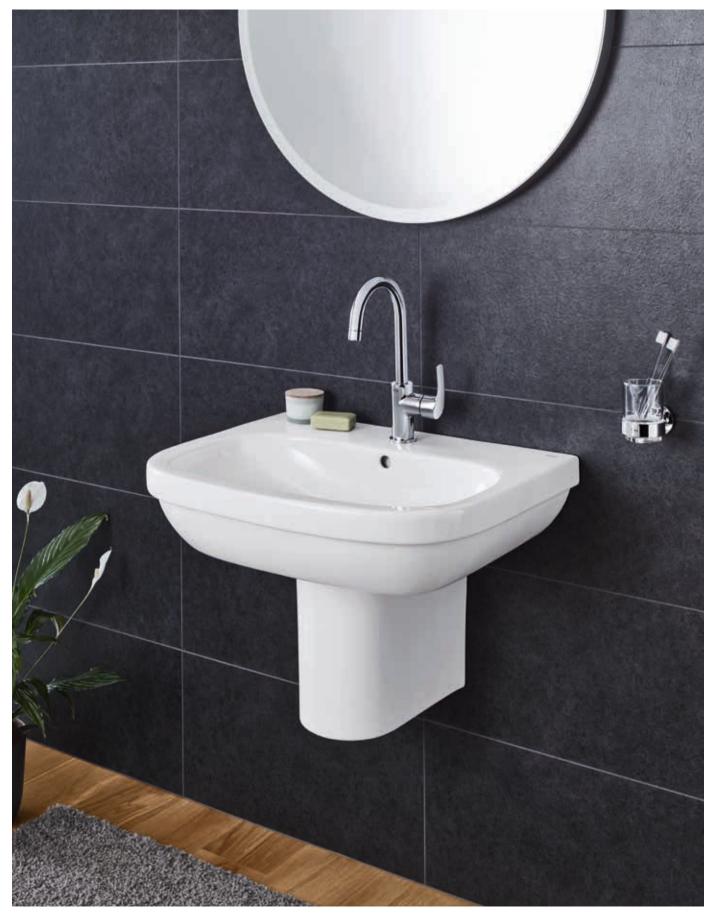

## PERFECT **MATCH**

INTRODUCING GROHE CERAMICS

IT

### **GROHE CERAMICS** – MADE TO MATCH IN FORM AND FUNCTION.

Finding a perfect match isn't easy. That's also true for the bathroom. Because our ceramics come with a selection of recommended combinations that fit our faucets, showers and sanitary systems they complement one other in both design and technology: the overwhelming variety of options is distilled into one simple choice. Save yourself the trial and error and make only one easy choice: for a perfect match.

The Euro Ceramic range has been specially designed to match up an excellent performance with an attractive price. You can enjoy a flexible and stylish bathroom day in, day out for years to come.