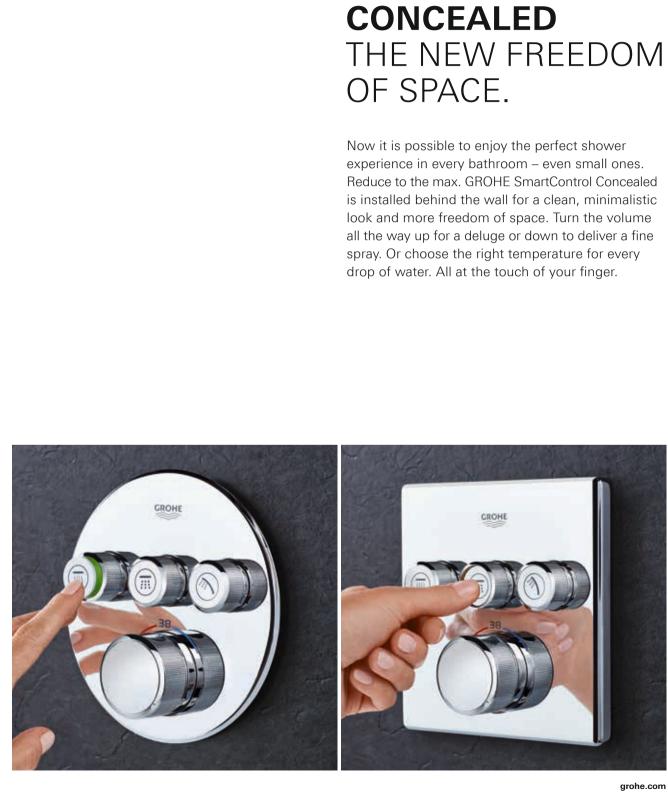

#### 43 MM TOTAL OUTREACH

No matter what the installation depth of the rough-in is, the total height of the trim never exceeds 43 mm. The GROHE SmartControl Concealed combines space-saving convenience in the shower and slim good looks.

#### THINNER WALL PLATES

With a height of only 10 mm, its super slim design makes the GROHE SmartControl Concealed wall plate both elegant and space saving.

#### HIDDEN SEALING SYSTEM

The GROHE SmartControl Concealed has an integrated sealing system, completely eliminating water behind the wall.

#### SYMBOLS CAN BE CHANGED

The control knobs come with a range of different symbols, representing the different shower options. These symbols are clear and recognisable and their functionality distinct. They can be individually configured and also easily exchanged if required.