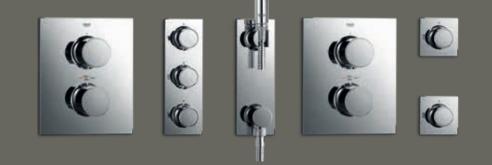

## SMART

GROHE RAPIDO SMARTBOX

## DESIGN

GROHE SMARTCONTROL

## SIMPLY MORE ADVANTAGES.

One rough-in runs up to three shower/bath filler functions with just one trim

Efficient piping thanks to bottom inlets

Wall plates adjustable by six degrees

Only 75 mm minimum installation depth

Optional service stops for retrofit

Always compliant with retrofit backflow protection

Easy job-side mounting, no bench vice needed

Control up to three shower functions for a better shower experience

Intuitive operation and perfect control of water volume through SmartControl

Concealed technology and elegant super slim design – 43 mm – for more space under the shower