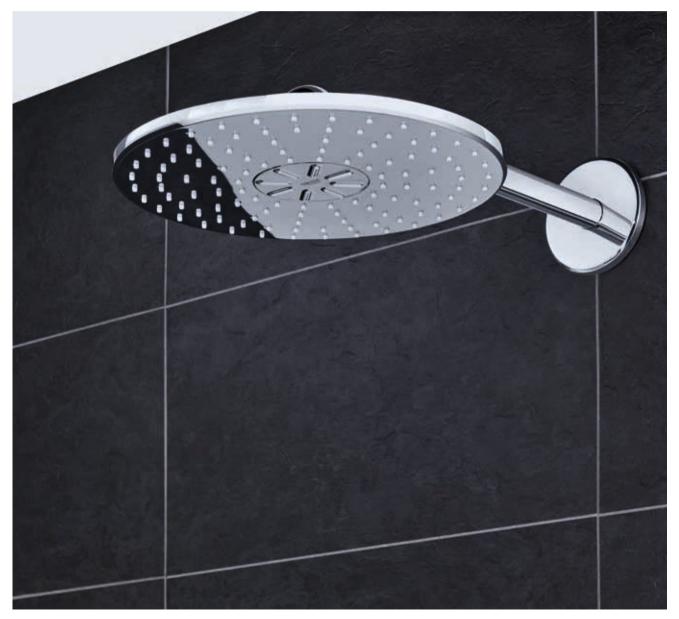

# AN EMOTIONAL SHOWER EXPERIENCE.

GROHE RAINSHOWER 310 2-JET

Showering is not just a cleansing ritual. With the new Rainshower 310 2-Jet head shower it now becomes an emotional experience. Choose from two individual sprays for relaxation or invigoration and you will experience a total body immersion under the XXL sized showerhead. To make it even more exhilarating, we have given this Rainshower 310 2-Jet a premium design with a perfect balance of size and slimness.