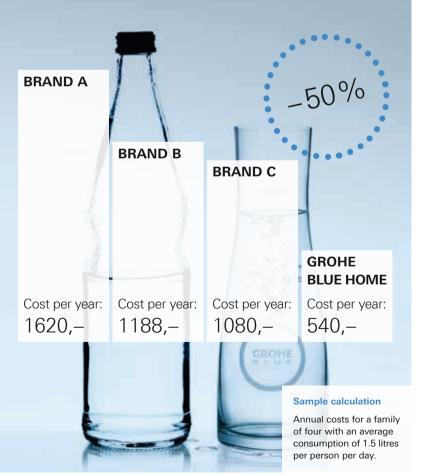

#### SAVE IN THE LONG RUN AND IN THE SHORT.

GROHE Blue Home is an investment in more ways than one. When you look at the costs of providing quality drinking water for your family and friends 365 days a year, you'll see how quickly you start to save in comparison to bottled water.

It's a simple piece of arithmetic. You'll soon be saving money with every glass you drink. And that's not counting the time and effort that you save as well.

When you register your GROHE Blue Home purchase online, we'll extend your warranty to 3 years, adding further security to your investment.