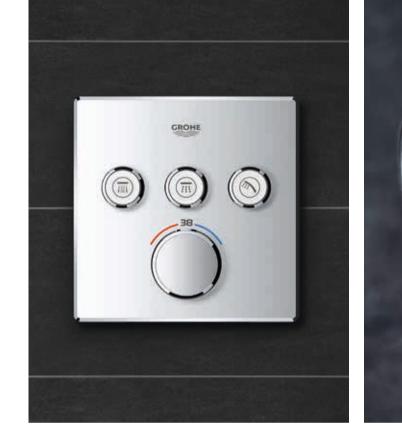

## THE NEW Shower interface

GROHE SMARTCONTROL

GROHE SmartControl is also available with a hidden shower rod.

### **SMARTCONTROL EXPOSED** YOUR PERFECT SHOWER EXPERIENCE IS HERE.

Think of a shower. Isn't it simply water droplets falling down? It's hardly rocket science. And yet what GROHE SmartControl does with water has to be felt to be believed. It elevates the simple shower to a whole new shower experience that seems to have been made for you alone.

#### SYMBOLS CAN BE CHANGED

The control knobs come with a range of different symbols, representing the different shower options. These symbols are clear and recognisable and their functionality distinct. They can be individually configured and also easily exchanged if required.