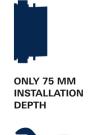

## SIMPLY MORE ADVANTAGES.

One rough-in runs up to three shower/bath filler functions with just one trim

Efficient piping thanks to bottom inlets

Wall plates adjustable by six degrees

Only 75 mm minimum installation depth

#### FITS IN EVERY WALL - EVEN THIN ONES

With an installation depth of only 75 mm, the GROHE Rapido SmartBox fits into every kind of wall, even particularly narrow ones. And it can be installed faster and more easily into brick walls.