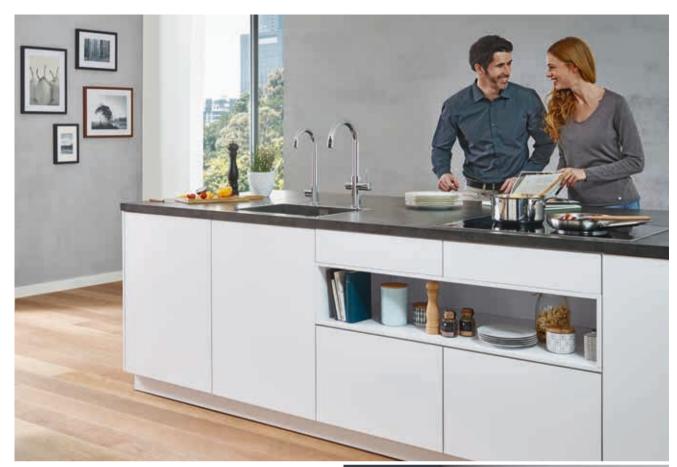

## **THE NEW HOT SPOT** IN YOUR KITCHEN. GROHE RED

Never wait for the kettle to boil again. With the innovative GROHE Red system you can fill anything, from a mug to a large pot, with kettle-hot water in an instant – and all direct from your kitchen tap. With GROHE Red you still have your standard kitchen mixer, and a second lever provides kettle-hot water on tap.

» » Find out more on grohe.com

Choose GROHE Red Mono for boiling water only or GROHE Red Duo for boiling water plus mixed hot and cold water.