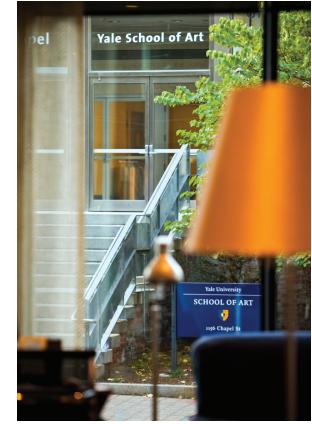

#### REFERENCES NEW HAVEN THE STUDY AT YALE HOTEL

The renovation of the "Colony Inn", built in 1962, increased the bed capacity of the previously outdated hotel and transformed it into the modern "The Study at Yale". The original five story building was extended by two stories and furnished with a glass curtain wall, whose interplay of light and texture sets a contrast to the masonry of the neighboring buildings.

The renovated hotel bathrooms are equipped with convenient GROHE Essence faucets. GROHE SilkMove® technology guarantees the precise and effortless operation of the elegant handles. In the showers, the different GROHE Relexa® shower jets pamper the guests with sensual pleasure.

#### Architect

Kuwabara Payne McKenna Blumberg Architects 322 King Street West, Third Floor Toronto, Canada

#### Address

The Study At Yale Hotel 1157 Chapel Street New Haven, CT 06511 United States

#### Number of rooms 124

#### Area used

Approx. 6 500 m<sup>2</sup>