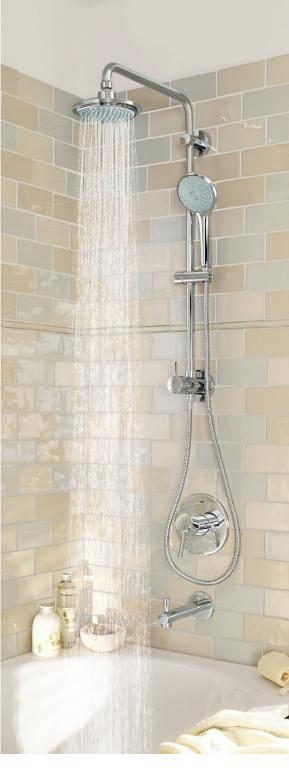

# GROHE RECOMMENDATIONS RENOVATION RETRO-FIT\*\*

The GROHE Retro-Fit™ Shower System transforms an existing shower head installation with concealed pressure balance valve into a luxurious shower system with a shower head that swivels to the perfect angle (the shower arm can be either be fixed or used as swivel) plus the added convenience of a hand shower – both featuring GROHE DreamSpray® technology. Adding to the luxury experience is that both the hand shower and shower head can be operated simultaneously. The optional 6" height extension offers an extra solution for most applications. Furthermore, the upgrade is quick and easy to install as there is no need to change the tiles or remove any of the original work. It immediately creates a fully customized shower experience.

The GROHE Retro-Fit™ Shower System comes pre-packed with Euphoria® head and hand showers or as a basic package without head or hand shower. It can be used in any design of bathroom as it complements all GROHE shower products. To learn more, go to www.grohe.com/us and download the latest GROHE Price List.