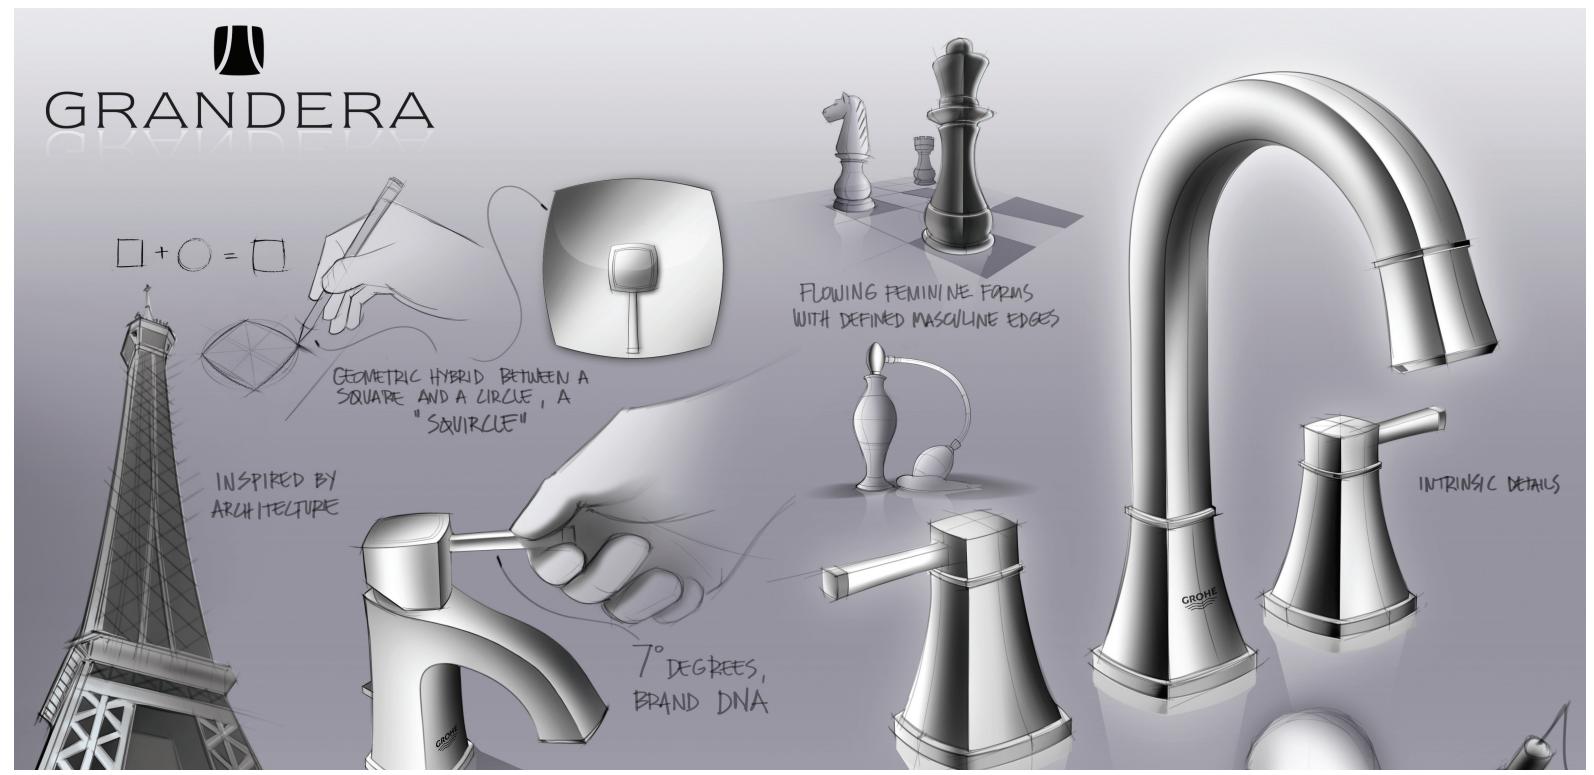

Rainshower® Rustic

Handshower

Somerset® Pressure balance valve trim

Somerset® Tub spout

Rainshower® Cosmopolitan Shower head

Low spout lavatory wideset

Grohflex® Timeless Pressure balance valve trim

Grandera™ High spout lavatory wideset

Grandera™ 5-Port diverter trim

Grandera™ Wall mount vessel trim

Rainshower® Grandera™ Shower head

Grandera™ Basin mixer

Grohflex® Grandera™ Pressure balance valve trim