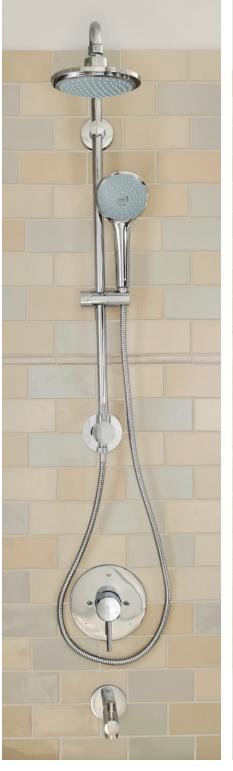

# GROHE RECOMMENDATIONS RENOVATION RETRO-FIT\*\*

The GROHE Retro-Fit™ Shower System transforms an existing shower head installation with concealed pressure balance valve into a luxurious shower system with a shower head that swivels to the perfect angle (the shower arm can be either be fixed or used as swivel) plus the added convenience of a hand shower – both featuring GROHE DreamSpray® technology. Adding to the luxury experience is that both the hand shower and shower head can be operated simultaneously. The optional 6" height extension offers an extra solution for most applications. Furthermore, the upgrade is quick and easy to install as there is no need to change the tiles or remove any of the original work. It immediately creates a fully customized shower experience.

The GROHE Retro-Fit™ Shower System comes pre-packed with Euphoria® head and hand showers or as a basic package without head or hand shower. It can be used in any design of bathroom as it complements all GROHE shower products. To learn more, go to www.grohe.com/us and download the latest GROHE Price List.