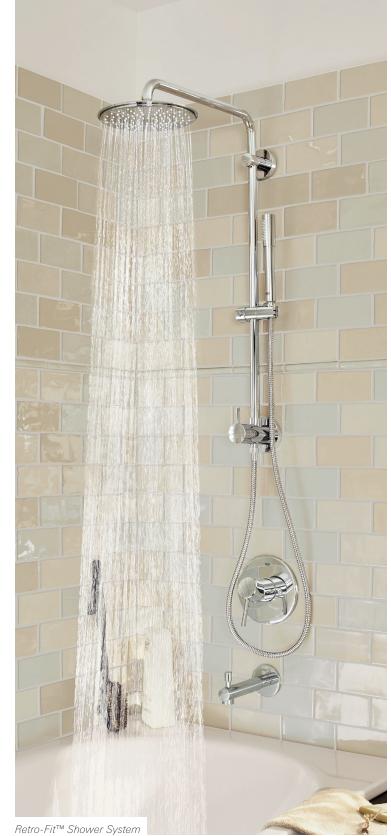

# GROHE RECOMMENDATIONS RENOVATION RETRO-FIT\*\*

The GROHE Retro-Fit™ Shower System transforms an existing shower head installation with concealed pressure balance valve into a luxurious shower system with a shower head that swivels to the perfect angle (the shower arm can be either be fixed or used as swivel) plus the added convenience of a hand shower – both featuring GROHE DreamSpray® technology. Adding to the luxury experience is that both the hand shower and shower head can be operated simultaneously. The optional 6" height extension offers an extra solution for most applications. Furthermore, the upgrade is quick and easy to install as there is no need to change the tiles or remove any of the original work. It immediately creates a fully customized shower experience.

The GROHE Retro-Fit™ Shower System comes pre-packed with Euphoria® head and hand showers or as a basic package without head or hand shower. It can be used in any design of bathroom as it complements all GROHE shower products. To learn more, go to www.grohe.com/us and download the latest GROHE Price List.