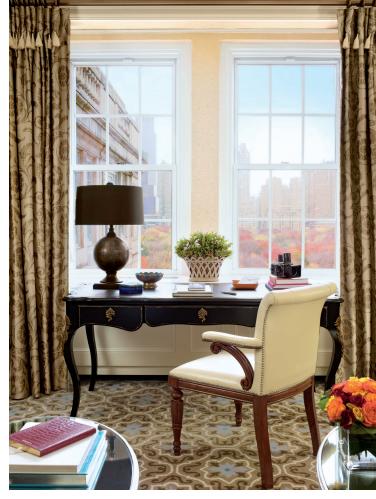

#### REFERENCES NEW YORK THE PIERRE

After extensive renovation and its reopening in June 2009, The Pierre's Art Déco building combines traditional architectural features such as fireplaces, high ceilings and window frames with modern technology.

The completely refitted bathrooms have been stylishly equipped with timelessly elegant GROHE Geneva™ basin and bath mixers. The design and technology of the faucets provide a perfectly controlled flow of water for a feel good experience.

#### **Original Architect**

Schultze & Weaver New York United States

#### Address

2 East 61st St New York United States

#### Number of rooms

14038 Suites11 Grand Suites