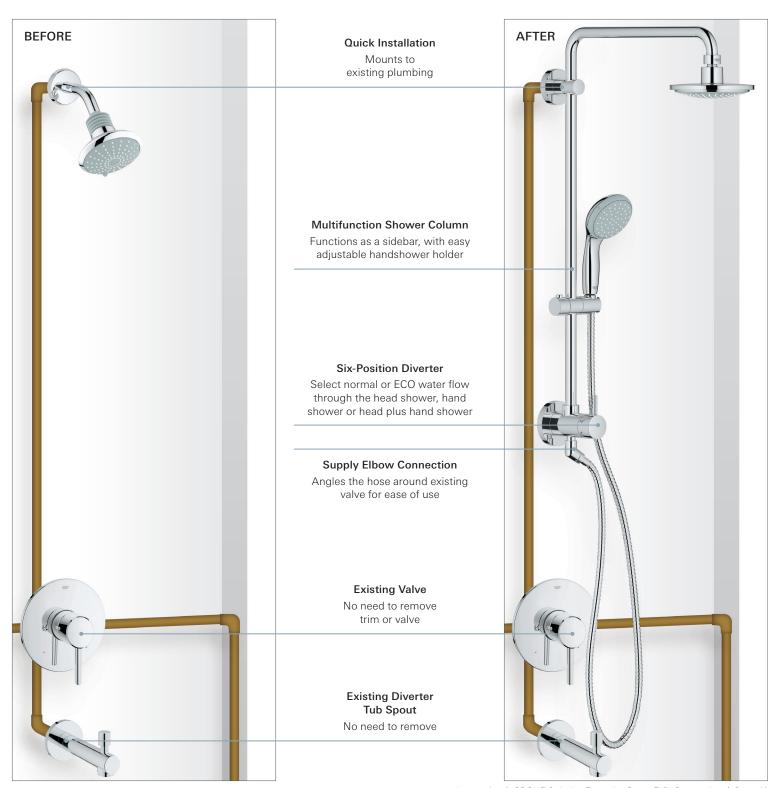

# GROHE RECOMMENDATIONS RENOVATION RETRO-FIT\*\*

The GROHE Retro-Fit™ Shower System transforms an existing shower head installation with concealed pressure balance valve into a luxurious shower system with a shower head that swivels to the perfect angle (the shower arm can be either be fixed or used as swivel) plus the added convenience of a hand shower – both featuring GROHE DreamSpray® technology. Adding to the luxury experience is that both the hand shower and shower head can be operated simultaneously. The optional 6" height extension offers an extra solution for most applications. Furthermore, the upgrade is quick and easy to install as there is no need to change the tiles or remove any of the original work. It immediately creates a fully customized shower experience.

The GROHE Retro-Fit™ Shower System comes pre-packed with Euphoria® head and hand showers or as a basic package without head or hand shower. It can be used in any design of bathroom as it complements all GROHE shower products. To learn more, go to www.grohe.com/us and download the latest GROHE Price List.