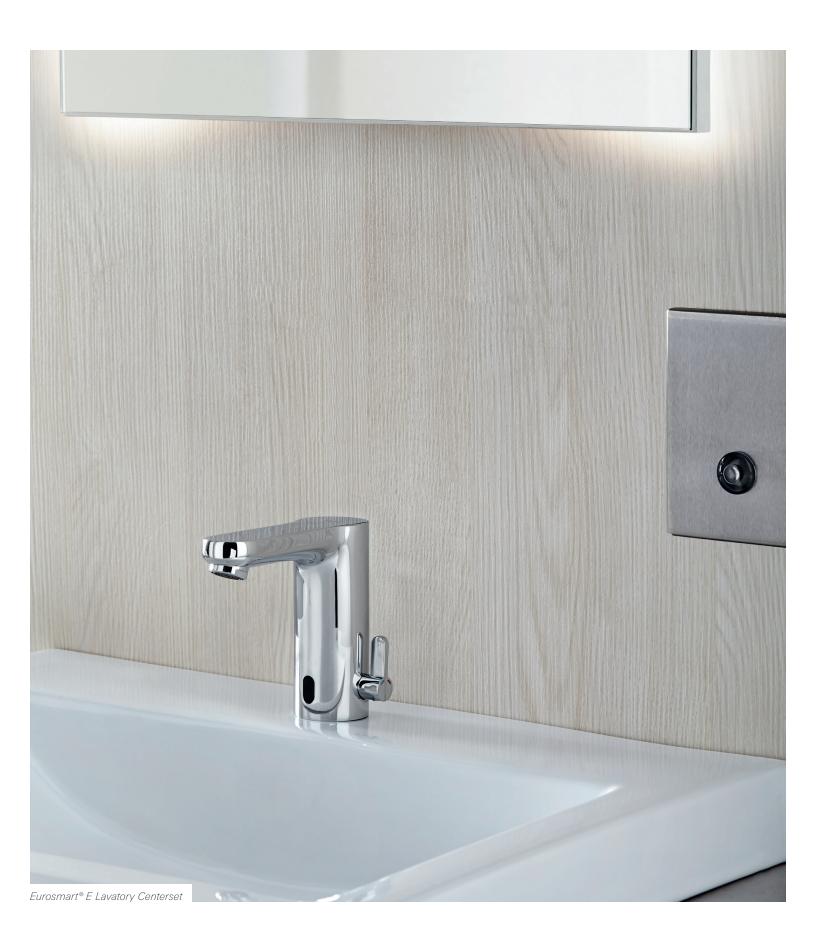

#### Eurosmart® E

Eurosmart® E Lavatory centerset

GrohTherm® Micro

#### Features include:

- Infrared, touch-free operation for maximum hygiene
- Optional remote control accessory