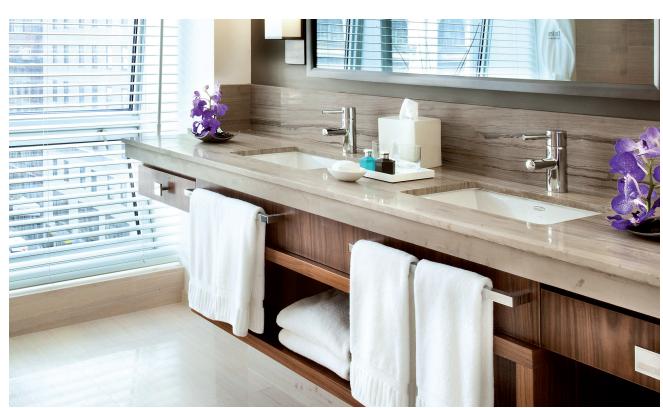

#### REFERENCES NEW HAVEN THE STUDY AT YALE HOTEL

The renovation of the "Colony Inn", built in 1962, increased the bed capacity of the previously outdated hotel and transformed it into the modern "The Study at Yale". The original five story building was extended by two stories and furnished with a glass curtain wall, whose interplay of light and texture sets a contrast to the masonry of the neighboring buildings.

The renovated hotel bathrooms are equipped with convenient GROHE Essence faucets. GROHE SilkMove® technology guarantees the precise and effortless operation of the elegant handles. In the showers, the different GROHE Relexa® shower jets pamper the guests with sensual pleasure.

#### Architect

Kuwabara Payne McKenna Blumberg Architects 322 King Street West, Third Floor Toronto, Canada

#### Address

The Study At Yale Hotel 1157 Chapel Street New Haven, CT 06511 United States

#### Number of rooms 124

#### Area used

Approx. 6 500 m<sup>2</sup>