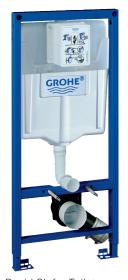

#### Wall Carrier

Rapid SL for Toilet For 2 x 4 Wall Installation

Rapid SL for Toilet For 2 x 6 Wall Installation

Rapid SL for Bidet

Cast Iron Elbow Optional

Rapid SL is a first-class installation system offering superior functions and features. The Rapid SL system gives you the freedom to design your ultimate bathroom by providing a secure and quick method of installing wall-hung basins, bidets, urinals and toilets.

Available in three different installation heights, each frame comes pre-assembled with sanitary ware fixings and is subject to stringent testing - our WC frames are tested to hold 400kg.