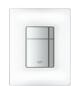

lass installation system offering superior functions and features. The Rapid SL system gives you the freedom to design your ultimate bathroom by providing a secure and quick method of installing wall-hung basins, bidets, urinals and toilets.

Available in three different installation heights, each frame comes pre-assembled with sanitary ware fixings and is subject to stringent testing - our WC frames are tested to hold 400kg.

#### **Actuation Plates**



Nova Cosmopolitan Metal Finish



Skate Metal Finish



Skate Air Metal Finish



Metal Finish



Skate Cosmopolitan

**Quilted Leather** 









Skate Cosmopolitan Metal Finish











Metal Finish

Skate Cosmopolitan





Metal Finish

Skate Cosmopolitan Skate Cosmopolitan Beveled Finish

Skate Cosmopolitan Wood-look Finishes









Skate Cosmopolitan Glass

#### Eau2 System



Eau2 Dual Flush Air Remote actuator



Cover plate Metal Finish



#### Eurosmart® E







Eurosmart® E Lavatory centerset



GrohTherm® Micro

#### Features include:

- Infrared, touch-free operation for maximum hygiene
- Optional remote control accessory

#### Euroeco



Euroeco Lavatory centerset

# GROHE RECOMMENDATIONS RENOVATION RETRO-FIT\*\*







The GROHE Retro-Fit™ Shower System transforms an existing shower head installation with concealed pressure balance valve into a luxurious shower system with a shower head that swivels to the perfect angle (the shower arm can be either be fixed or used as swivel) plus the added convenience of a hand shower – both featuring GROHE DreamSpray® technology. Adding to the luxury experience is th