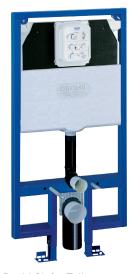

#### Wall Carrier

Rapid SL for Toilet For 2 x 4 Wall Installation

Rapid SL for Toilet For 2 x 6 Wall Installation

Rapid SL for Bidet

Cast Iron Elbow Optional

Rapid SL is a first-class installation system offering superior functions and features. The Rapid SL system gives you the freedom to design your ultimate bathroom by providing a secure and quick method of installing wall-hung basins, bidets, urinals and toilets.

Available in three different installation heights, each frame comes pre-assembled with sanitary ware fixings and is subject to stringent testing - our WC frames are tested to hold 400kg.