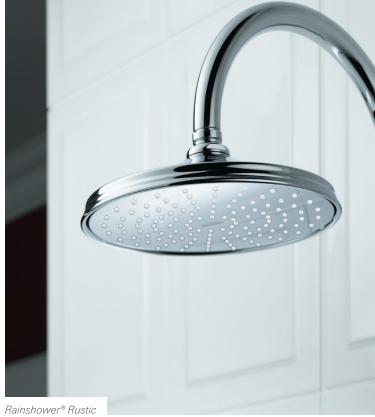

## GROHE RECOMMENDATIONS UPSCALE

Atrio®

Somerset®

Diverter

Rainshower® Rustic

Shower head

Somerset®

3-Port diverter trim

Rainshower® Rustic

Handshower

Somerset® Pressure balance valve trim

Somerset® Tub spout

Rainshower® Cosmopolitan Shower head

Low spout lavatory wideset

Grohflex® Timeless Pressure balance valve trim

Grandera™ High spout lavatory wideset