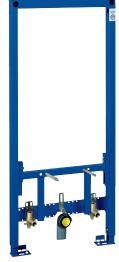

#### Wall Carrier

Rapid SL for Toilet For 2 x 4 Wall Installation

Rapid SL for Toilet For 2 x 6 Wall Installation

Rapid SL for Bidet

Cast Iron Elbow Optional

Rapid SL is a first-class installation system offering superior functions and features. The Rapid SL system gives you the freedom to design your ultimate bathroom by providing a secure and quick method of installing wall-hung basins, bidets, urinals and toilets.

Available in three different installation heights, each frame comes pre-assembled with sanitary ware fixings and is subject to stringent testing - our WC frames are tested to hold 400kg.