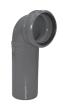

#### Wall Carrier

Rapid SL for Toilet For 2 x 4 Wall Installation

Rapid SL for Toilet For 2 x 6 Wall Installation

Rapid SL for Bidet

Cast Iron Elbow Optional

Rapid SL is a first-class installation system offering superior functions and features. The Rapid SL system gives you the freedom to design your ultimate bathroom by providing a secure and quick method of installing wall-hung basins, bidets, urinals and toilets.

Available in three different installation heights, each frame comes pre-assembled with sanitary ware fixings and is subject to stringent testing - our WC frames are tested to hold 400kg.