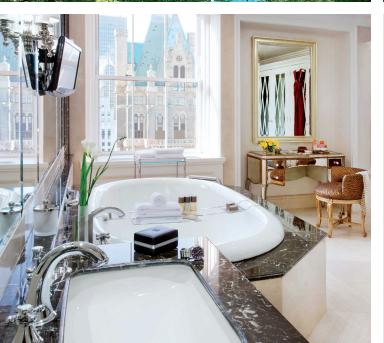

#### REFERENCES NEW YORK THE PIERRE

After extensive renovation and its reopening in June 2009, The Pierre's Art Déco building combines traditional architectural features such as fireplaces, high ceilings and window frames with modern technology.

The completely refitted bathrooms have been stylishly equipped with timelessly elegant GROHE Geneva™ basin and bath mixers. The design and technology of the faucets provide a perfectly controlled flow of water for a feel good experience.