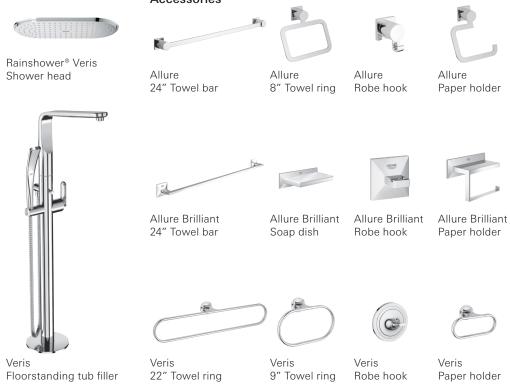

#### Accessories

Atrio® 24" Towel bar

Atrio® Towel ring

Atrio® Robe hook

Atrio® Paper holder

Grandera™ 24" Towel bar

Essentials

Authentic

24" Towel bar

Grandera™ Towel ring

Essentials

Authentic

8" Towel ring

Grandera™ Robe hook

Grandera™ Paper holder

Essentials

Essentials Authentic Authentic Robe hook Paper holder