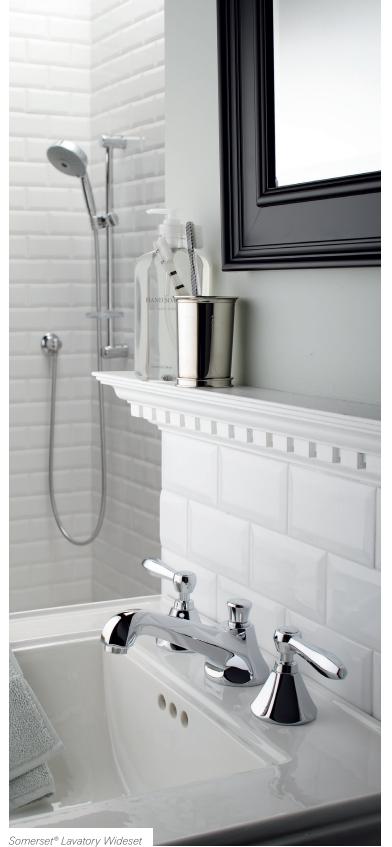

## GROHE RECOMMENDATIONS UPSCALE

Atrio®

Somerset®

Diverter

Rainshower® Rustic

Shower head

Somerset®

3-Port diverter trim

Rainshower® Rustic

Handshower

Somerset® Pressure balance valve trim

Somerset® Tub spout

Rainshower® Cosmopolitan Shower head

Low spout lavatory wideset

Grohflex® Timeless Pressure balance valve trim

Grandera™ High spout lavatory wideset