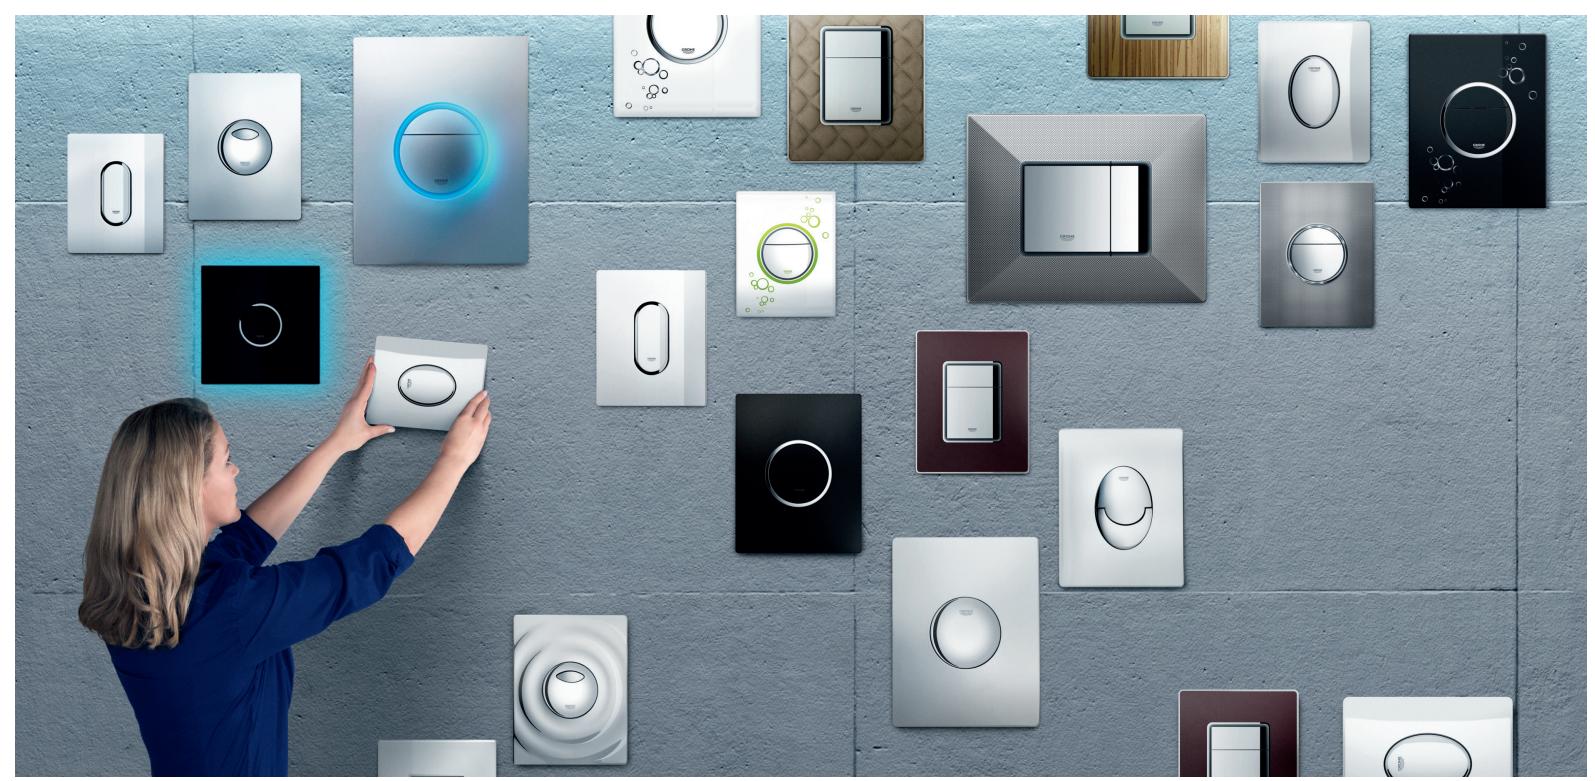

#### **Actuation Plates**

Nova Cosmopolitan Metal Finish

Skate Metal Finish

Skate Air Metal Finish

Metal Finish

Skate Cosmopolitan

**Quilted Leather** 

Skate Cosmopolitan Metal Finish

Metal Finish

Skate Cosmopolitan

Metal Finish

Skate Cosmopolitan Skate Cosmopolitan Beveled Finish

Skate Cosmopolitan Wood-look Finishes

Skate Cosmopolitan Glass

#### Eau2 System

Eau2 Dual Flush Air Remote actuator

Cover plate Metal Finish