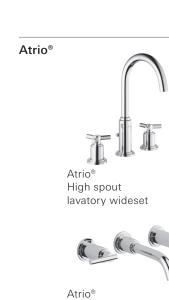

## GROHE RECOMMENDATIONS UPSCALE

Atrio®

Somerset®

Diverter

Rainshower® Rustic

Shower head

Somerset®

3-Port diverter trim

#### Accessories

Atrio® 24" Towel bar

Atrio® Towel ring

Atrio® Robe hook

Atrio® Paper holder

Grandera™ 24" Towel bar

Essentials

Authentic