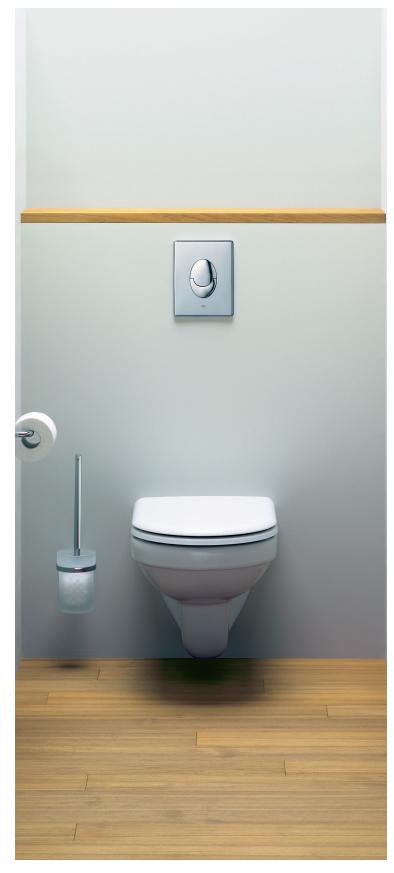

## GROHE RECOMMENDATIONS COMMERCIAL

In the hotel industry especially, public conveniences represent an important calling card for the establishment. Cleanliness, as well as friendly, bright and stylish fittings and fixtures produce a positive overall impression of the establishment in the perception of the guest. GROHE faucets, accessories and wall carriers set standards in terms of hygiene, durability and economic efficiency in a contemporary design. To see our complete line of products, go to www.grohe.com/us and download the latest GROHE Price List.

#### Wall Carrier

Rapid SL for Toilet For 2 x 4 Wall Installation

Rapid SL for Toilet For 2 x 6 Wall Installation

Rapid SL for Bidet

Cast Iron Elbow Optional

Rapid SL is a first-class installation system offering superior functions and features. The Rapid SL system gives you the freedom to design your ultimate bathroom by providing a secure and quick method of installing wall-hung basins, bidets, urinals and toilets.

Available in three different installation heights, each frame comes pre-assembled with sanitary ware fixings and is subject to stringent testing - our WC frames are tested to hold 400kg.

#### **Actuation Plates**

Nova Cosmopolitan Metal Finish

Skate Metal Finish

Skate Air Metal Finish

Metal Finish

Skate Cosmopolitan

**Quilted Leather** 

Skate Cosmopolitan Metal Finish