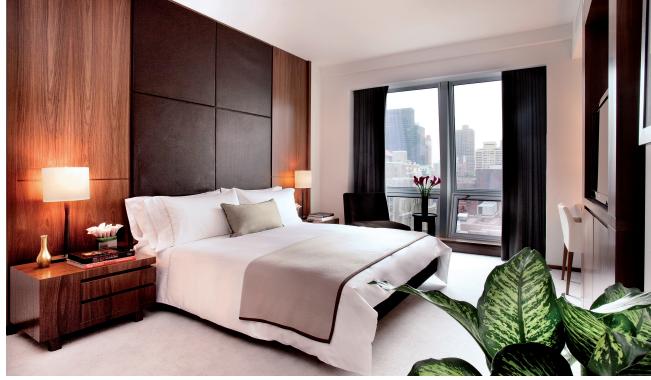

#### REFERENCES NEW YORK THE PIERRE

After extensive renovation and its reopening in June 2009, The Pierre's Art Déco building combines traditional architectural features such as fireplaces, high ceilings and window frames with modern technology.

The completely refitted bathrooms have been stylishly equipped with timelessly elegant GROHE Geneva™ basin and bath mixers. The design and technology of the faucets provide a perfectly controlled flow of water for a feel good experience.

#### **Original Architect**

Schultze & Weaver New York United States

#### Address

2 East 61st St New York United States

#### Number of rooms

14038 Suites11 Grand Suites